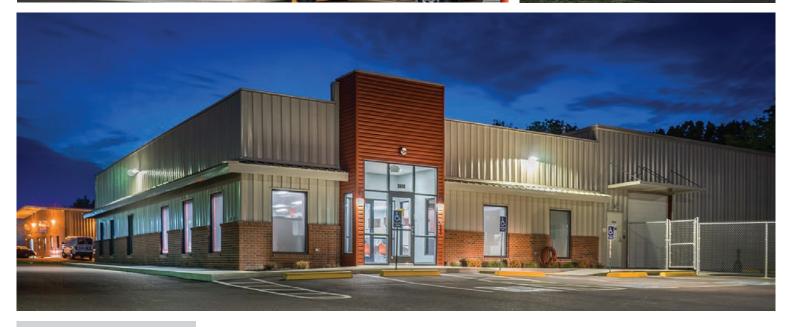

## **LOCATION**

Paducah, KY

## SIZE

9,400 sf

## **WALL SYSTEM**

A-Panel

## **BUILDING END-USE**

Commercial

The new Xfinity/Comcast structure consists of a high/low custom steel building design, with the lower being a 4,000 sf office attached to a 5,400 sf warehouse with a loading dock. This facility will be the base for all customer service technicians. It will also serve as their first retail store in the area, allowing customers to pick up, exchange equipment, and have hands-on access to their products. The exterior features a two-tone wall panel with masonry wainscot. A high parapet at the entrance and a below-eave canopy that wraps around three sides accent the structure.