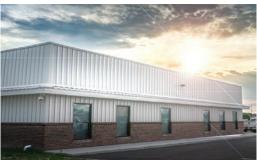

## **BUILDING END-USE**

Commercial

The new Xfinity/Comcast structure consists of a high/low custom steel building design, with the lower being a 4,000 sf office attached to a 5,400 sf warehouse with a loading dock. This facility will be the base for all customer service technicians. It will also serve as their first retail store in the area, allowing customers to pick up, exchange equipment, and have hands-on access to their products. The exterior features a two-tone wall panel with masonry wainscot. A high parapet at the entrance and a below-eave canopy that wraps around three sides accent the structure.