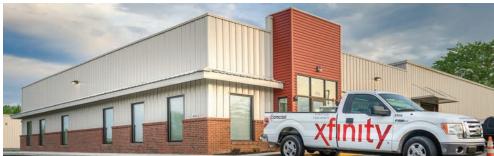

## **BUILDING END-USE**

Commercial

The new Xfinity/Comcast structure consists of a high/low custom steel building design, with the lower being a 4,000 sf office attached to a 5,400 sf warehouse with a loading dock. This facility will be the base for all customer service technicians. It will also serve as their first retail store in the area, allowing customers to pick up, exchange equipment, and have hands-on access to their products. The exterior features a two-tone wall panel with masonry wainscot. A high parapet at the entrance and a below-eave canopy that wraps around three sides accent the structure.