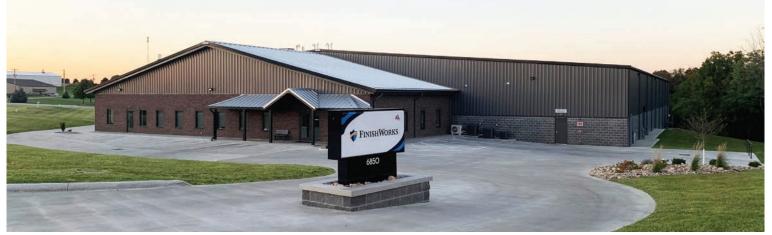

#### **LOCATION**

Millersburg, OH

### SIZE

45,000 sf

# **WALL SYSTEM**

A-Panel Charcoal

### **ROOF SYSTEM**

SS360 Standing Seam Galvalume

## **BUILDING END-USE**

Manufacturing & Distribution

This structure features multiple pre-engineered metal buildings providing space for office and retail, two warehouses, and an approximately 169'x 83' storage area, totaling 45,000 square feet. Kirby supplied a below-eave canopy on the secondary warehouse. An innovative solution for this project included a unique and custom design for an explosion control room and venting procedures. The common wall between the office and the main warehouse has a 12" firewall. The interior features racking, testing labs, mixing rooms, and showrooms.