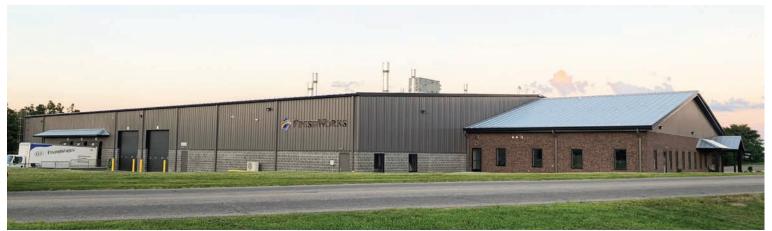

#### **LOCATION**

Millersburg, OH

### SIZE

45,000 sf

# **WALL SYSTEM**

A-Panel Charcoal

### **ROOF SYSTEM**

SS360 Standing Seam Galvalume

## **BUILDING END-USE**

Manufacturing & Distribution

This structure features multiple pre-engineered metal buildings providing space for office and retail, two warehouses, and an approximately 169'x 83' storage area, totaling 45,000 square feet. Kirby supplied a below-eave canopy on the secondary warehouse. An innovative solution for this project included a unique and custom design for an explosion control room and venting procedures. The common wall between the office and the main warehouse has a 12" firewall. The interior features racking, testing labs, mixing rooms, and showrooms.