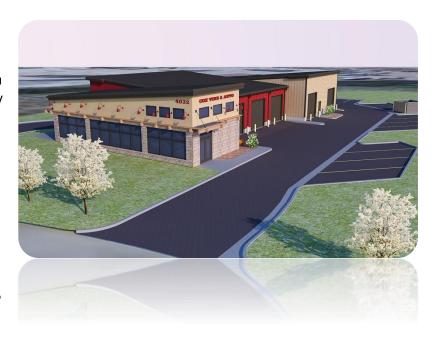

## SketchUp Discount Now Available for KBS Builders

Did you know your eQuote 3D renderings can be enhanced by importing your file into SketchUp or SketchUp Pro? In SketchUp, you can enrich your building models by adding signage, landscaping, parking lots, cars and other 3D items to make your rendering as true to life as possible — and therefore, strengthening your presentation and helping you win more bids.