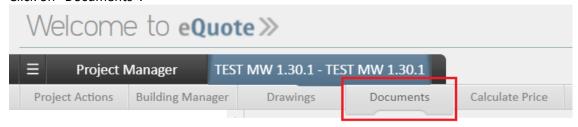

February 2024

## SketchUp Discount Now Available for KBS Builders

Did you know your eQuote 3D renderings can be enhanced by importing your file into SketchUp or SketchUp Pro? In SketchUp, you can enrich your building models by adding signage, landscaping, parking lots, cars and other 3D items to make your rendering as true to life as possible — and therefore, strengthening your presentation and helping you win more bids.

We're excited to announce a limited time discount exclusively for our Authorized Builders of 10% off a SketchUp license.



In order to receive the promotional discount, complete the form linked <u>here</u> and reference Nucor. This same link will be displayed in eQuote in the Documents section.

## Click on "Documents":



## Click on "Sketchup Promotion":

| Builder Documents |                  |                  | SketchUp Promotion |
|-------------------|------------------|------------------|--------------------|
| File Name         | Date Uploaded    | Uploaded By      | Proposal           |
| (1 items)         |                  |                  |                    |
| SketchUpModel.skp | 01/31/2024 14:47 | Modeling Service | No                 |