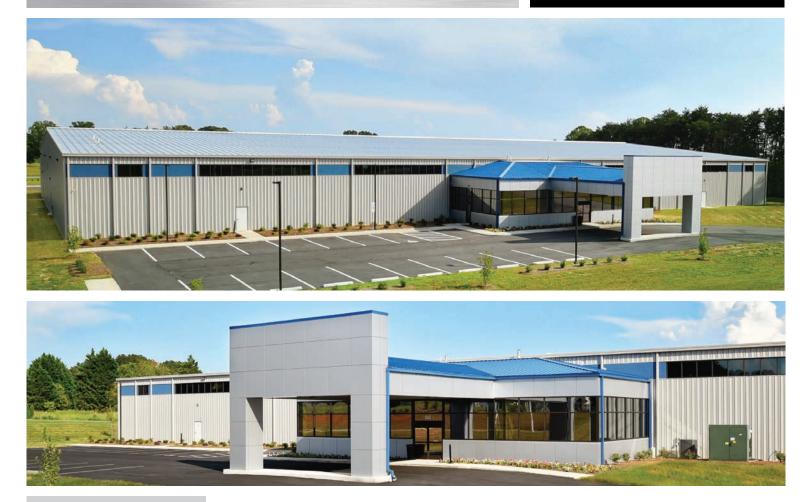

## **Eagle Carports**

**LOCATION** Mount Airy, NC

**SIZE** 60,000 sf

WALL SYSTEM A-Panel

ROOF SYSTEM Loc Seam

BUILDING END-USE Manufacturing/Warehousing Eagle Carports manufactures a variety of steel structures, including metal carports, garages, barns, and utility buildings for residential and commercial use. This 60,000 sf manufacturing and warehouse facility allows plenty of space to produce and distribute steel tube framing components for carport and utility building products. A 3,500 sf conventionally framed office area attaches to the production building. Unique features include 100-foot clear span bays with a six-inch reinforced concrete slab, clerestory windows, and an EIFS color band on the front and rear elevations.