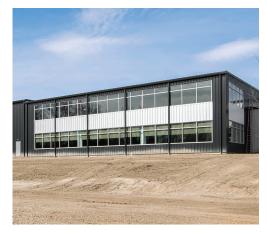

# **Integrated Packing Machinery**

### **LOCATION**

Grand Rapids, MI

## SIZE

26,102 sf

## **WALL SYSTEM**

Reverse R-Panel

### **ROOF SYSTEM**

Standing Seam 360 Galvalume

## **BUILDING END-USE**

Conveyor System Manufacturing

This conveyor system manufacturing facility needed more production and office space. The project is an addition to an existing Nucor building and adds 18,000 sf of manufacturing space and 7,500 sf of office space to the original structure. A full mezzanine lies above the office space, with future expansion in mind. Existing window locations, roof elevations, and tie-ins were coordinated to ensure harmony between the added structure and the original. A 5-ton crane is featured on the existing crane rail, made to travel seamlessly into the addition.