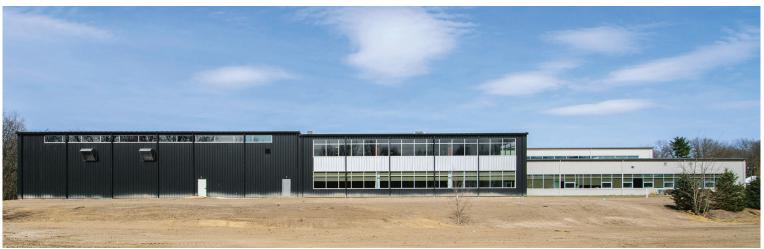

# **Integrated Packing Machinery**

### **LOCATION**

Grand Rapids, MI

## SIZE

26,102 sf

## **WALL SYSTEM**

Reverse R-Panel

### **ROOF SYSTEM**

Standing Seam 360 Galvalume

## **BUILDING END-USE**

Conveyor System Manufacturing

This conveyor system manufacturing facility needed more production and office space. The project is an addition to an existing Nucor building and adds 18,000 sf of manufacturing space and 7,500 sf of office space to the original structure. A full mezzanine lies above the office space, with future expansion in mind. Existing window locations, roof elevations, and tie-ins were coordinated to ensure harmony between the added structure and the original. A 5-ton crane is featured on the existing crane rail, made to travel seamlessly into the addition.