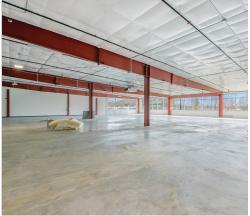

## **BUILDING END-USE**

Conveyor System Manufacturing

This conveyor system manufacturing facility needed more production and office space. The project is an addition to an existing Nucor building and adds 18,000 sf of manufacturing space and 7,500 sf of office space to the original structure. A full mezzanine lies above the office space, with future expansion in mind. Existing window locations, roof elevations, and tie-ins were coordinated to ensure harmony between the added structure and the original. A 5-ton crane is featured on the existing crane rail, made to travel seamlessly into the addition.