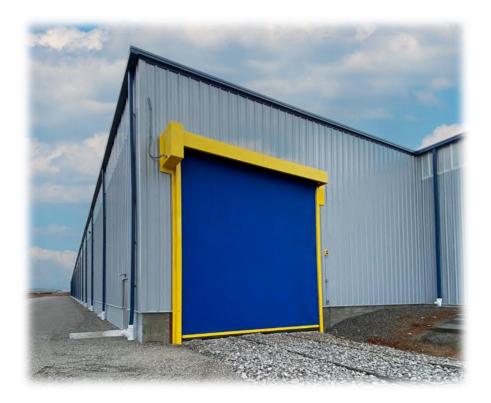

## C.H.I. Overhead Doors Offers Solutions

When you look to specify the doors for your building's openings, C.H.I. Overhead Doors, a Nucor company, has the door solution to fit your unique building's needs. Choose from an extensive offering of commercial sectional, rolling steel and rubber doors.

C.H.I.'s position as a garage door industry leader and a Nucor company offers Builders supply chain efficiencies to help ensure projects are completed on time and on budget. A responsive experienced commercial team will help you specify the right doors to achieve your project objectives – from adding aesthetic appeal, providing building security or supporting environmental targets.

C.H.I.'s highly diversified national network of professional garage door dealers, industry-leading lead times, exceptional customer service and direct delivery to customers will lend value and efficiency to your next project.