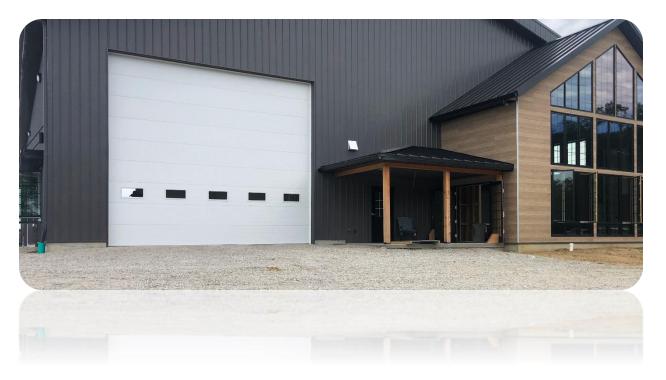

## C.H.I. Overhead Doors Offers Solutions

When you look to specify the doors for your building's openings, C.H.I. Overhead Doors, a Nucor company, has the door solution to fit your unique building's needs. Choose from an extensive offering of commercial sectional, rolling steel and rubber doors.

C.H.I.'s position as a garage door industry leader and a Nucor company offers Builders supply chain efficiencies to help ensure projects are completed on time and on budget. A responsive experienced commercial team will help you specify the right doors to achieve your project objectives – from adding aesthetic appeal, providing building security or supporting environmental targets.