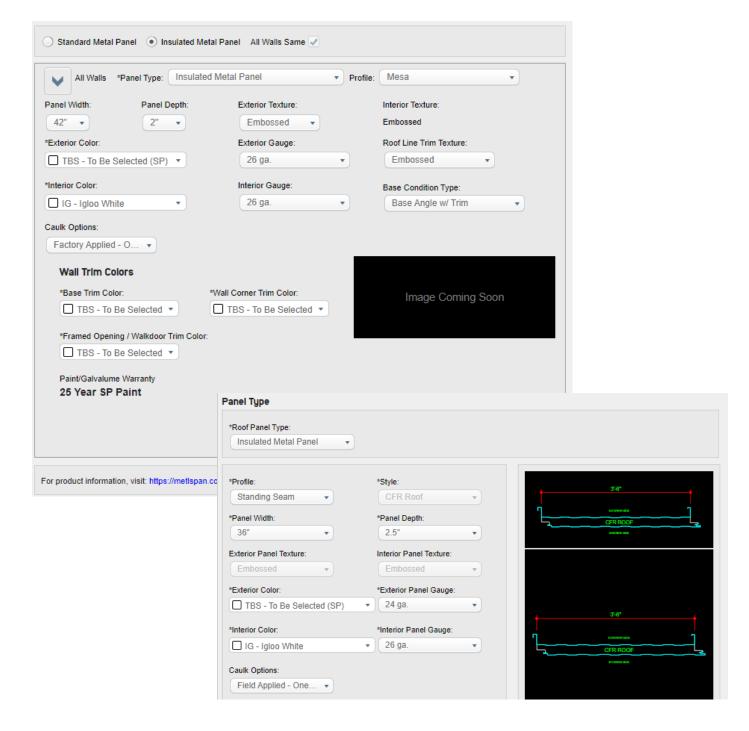

### Requesting Metl-Span Products in eQuote

Since May of this year, eQuote now offers various Metl-Span products to be added to the scope of your project. The system won't price these products yet, but you can request them and add them to your buildings in eQuote.

#### Available Metl-Span Wall Panels

- **CF Mesa**: The CF Mesa panel is well suited for exterior and interior walls and ceiling applications. The lightly corrugated profile on both faces creates symmetry while the minor rib provides a flattened appearance.
- **CF Light Mesa**: This shallower version of our Mesa profile is ideal for commercial, institutional, and industrial applications.
- CF Striated: The CF Striated panel's exterior face is lightly profiled with narrow longitudinal striations, which create a subtle shadow effect but exhibit a virtually flat appearance from a short distance away.
- **CF Santa Fe**: The CF Santa Fe panel has a flat exterior profile with a heavy, embossed stucco texture that mimics the look of a masonry finish.
- CF Flute: The CF Flute panel features a ribbed profile that provides bold vertical reveals complementary to any temperature-controlled building.
- CF Tuff Wall®: The CF Tuff Wall is an attractive, stucco-like panel. Its hard aggregated, fiber-reinforced polymer coating offers a durable, impact and abrasion-resistant coating that withstands severe weather conditions.
- **CF Tuff-Cast™**: The CF Tuff-Cast panel mimics the look of finished precast concrete. Its hard aggregated, fiber-reinforced polymer coating offers a durable, impact and abrasion-resistant coating that withstands severe weather conditions.
- ThermalSafe®: ThermalSafe is the panel of choice with a fireresistant interlocking side joint, achieving a one-, two- or three- hour fire rating for walls and 1.5 hours for ceilings.