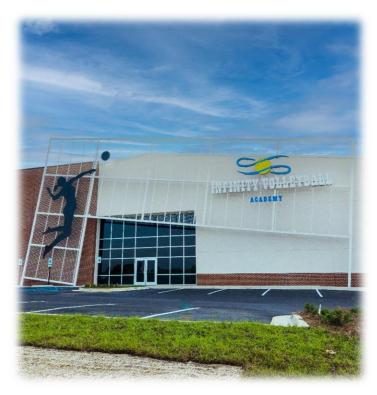

## **Builder eNews**

Beyond Construction completed this new 39,000 sf facility for Infinity Volleyball Academy in Brandon, MS. The project combined the use of multiple veneers, a partial parapet, a partial mezzanine, and integral structural steel framing to support a massive sign structure at the front of the building.

The exterior utilizes Kirby's Standing Steam 360 Roof Panel in Bronze and Kirby's Reverse R-Panel in a custom color, as well as brick and EIFS.