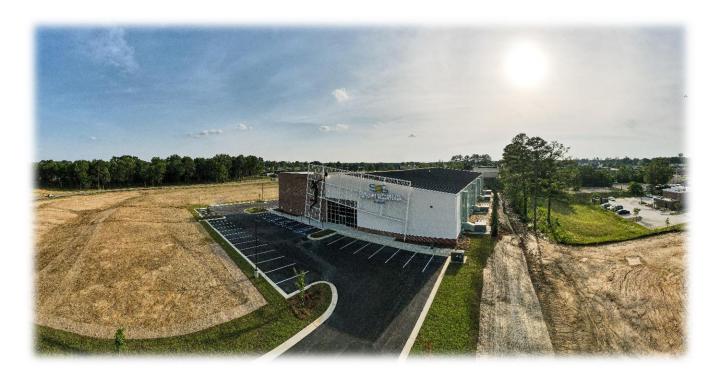

## **Builder eNews**

Beyond Construction completed this new 39,000 sf facility for Infinity Volleyball Academy in Brandon, MS. The project combined the use of multiple veneers, a partial parapet, a partial mezzanine, and integral structural steel framing to support a massive sign structure at the front of the building.

The exterior utilizes Kirby's Standing Steam 360 Roof Panel in Bronze and Kirby's Reverse R-Panel in a custom color, as well as brick and EIFS.