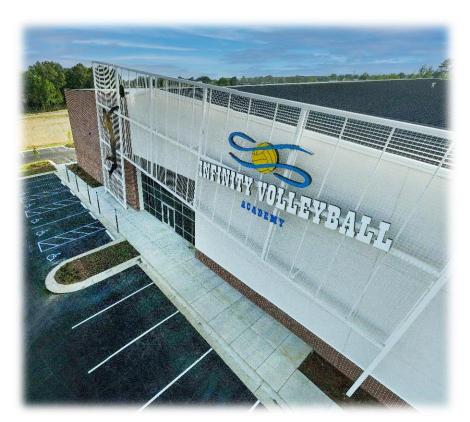

## **Builder eNews**

Beyond Construction completed this new 39,000 sf facility for Infinity Volleyball Academy in Brandon, MS. The project combined the use of multiple veneers, a partial parapet, a partial mezzanine, and integral structural steel framing to support a massive sign structure at the front of the building.

The exterior utilizes Kirby's Standing Steam 360 Roof Panel in Bronze and Kirby's Reverse R-Panel in a custom color, as well as brick and EIFS.