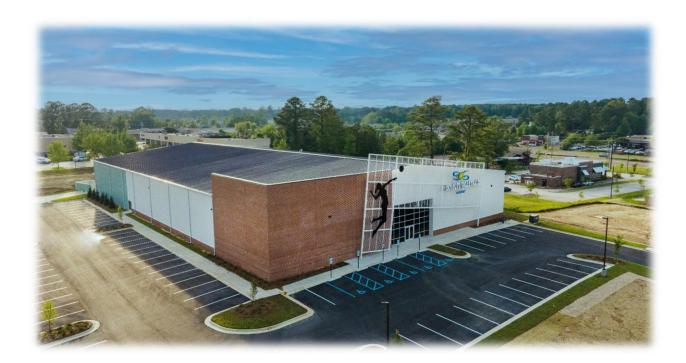

## **Builder eNews**

Beyond Construction completed this new 39,000 sf facility for Infinity Volleyball Academy in Brandon, MS. The project combined the use of multiple veneers, a partial parapet, a partial mezzanine, and integral structural steel framing to support a massive sign structure at the front of the building.

The exterior utilizes Kirby's Standing Steam 360 Roof Panel in Bronze and Kirby's Reverse R-Panel in a custom color, as well as brick and EIFS.