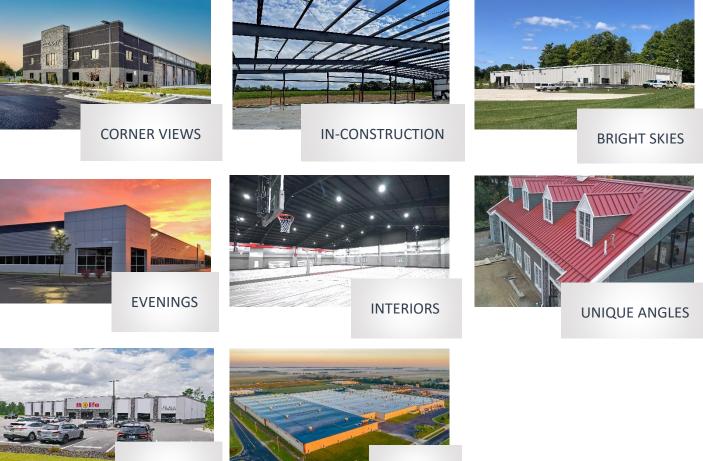

### Tips for brilliant shots of your metal building:

DISTANCE

#### HOW TO TAKE YOUR BUILDING PHOTOS LIKE THE PROS:

- 1. Set your camera to the highest quality setting
- 2. Do not crop, resize, or modify your photos before submitting
- 3. Photograph your building from all angles and sides
- 4. Take close-ups and distance shots, as well as interiors if possible
- 5. Try to time it so the sun is to your back, near dusk or dawn is best