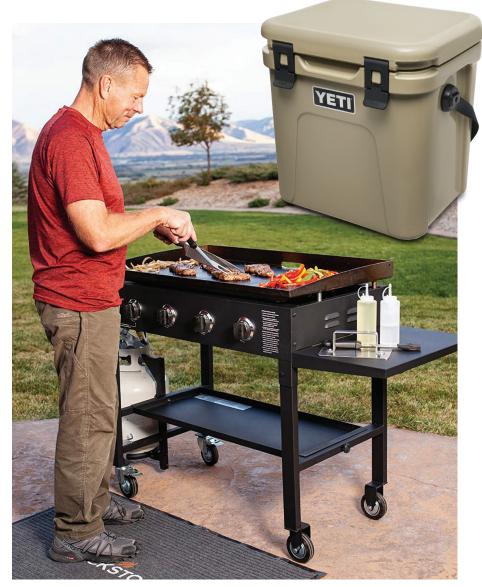

### **NEW FOR THIS YEAR!**

We're offering our Authorized Builders **2 CHANCES TO WIN** by participating in our annual Calendar Program. Each project submitted before July 14, 2023 will be entered into our Early Bird drawing for a chance to win a YETI Roadie 24 cooler!\* Early Bird projects will also have a second chance to win our exciting new Grand Prize, a Blackstone 36" Gas Griddle Cooking Station and an Omaha Steaks gift card!\*

\*A  $^{\$}250.00$  value. A\$550 value. Projects must be submitted via our online form and upload center, and meet all photo guidelines to be eligible. Please see **kirbybuildingsystems.com/calendar** for details.