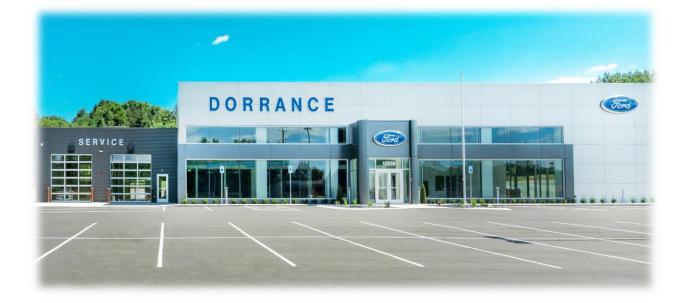

Cornerstone recently completed this 29,300 square-foot commercial space for automobile dealer, Dorrance Ford. Located in Galesburg, MI, the structure includes a 26,500 square-foot single slope building with a 2,000 square-foot lean-to, as well as an 800 square-foot canopy for new car pickup.

# **Builder eNews**

The facility features Kirby's Standing Seam 360 Roof System in galvalume. Kirby provided the extra column support for a storage space mezzanine. In addition to siding by others, the exterior utilizes Kirby's Reversed Roll Panel in pearl gray.