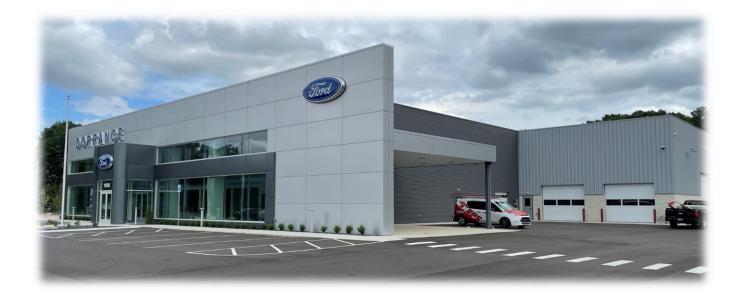

Cornerstone recently completed this 29,300 square-foot commercial space for automobile dealer, Dorrance Ford. Located in Galesburg, MI, the structure includes a 26,500 square-foot single slope building with a 2,000 square-foot lean-to, as well as an 800 square-foot canopy for new car pickup.

# **Builder eNews**

The facility features Kirby's Standing Seam 360 Roof System in galvalume. Kirby provided the extra column support for a storage space mezzanine. In addition to siding by others, the exterior utilizes Kirby's Reversed Roll Panel in pearl gray.