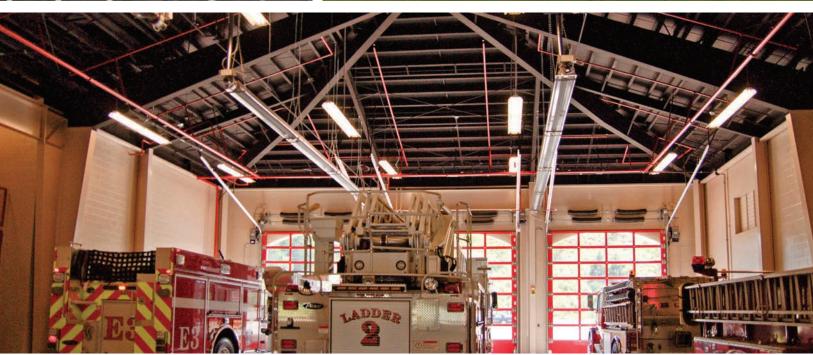

# COMMUNITY+GOVERNMENT

Kirby Building Systems brings flexibility and economy to the design and construction of community and government facilities — spaces that share a common purpose of serving public needs. From public works and utility buildings, maintenance garages and fire stations, to community centers, museums, and local recreation spaces, we offer a full flexible product line that is custom designed to meet each client's unique needs. Kirby buildings are the perfect cost effective solution for multi-use spaces, incorporating areas for administration, training, housing and recreation, maintenance, and storage all under one roof.