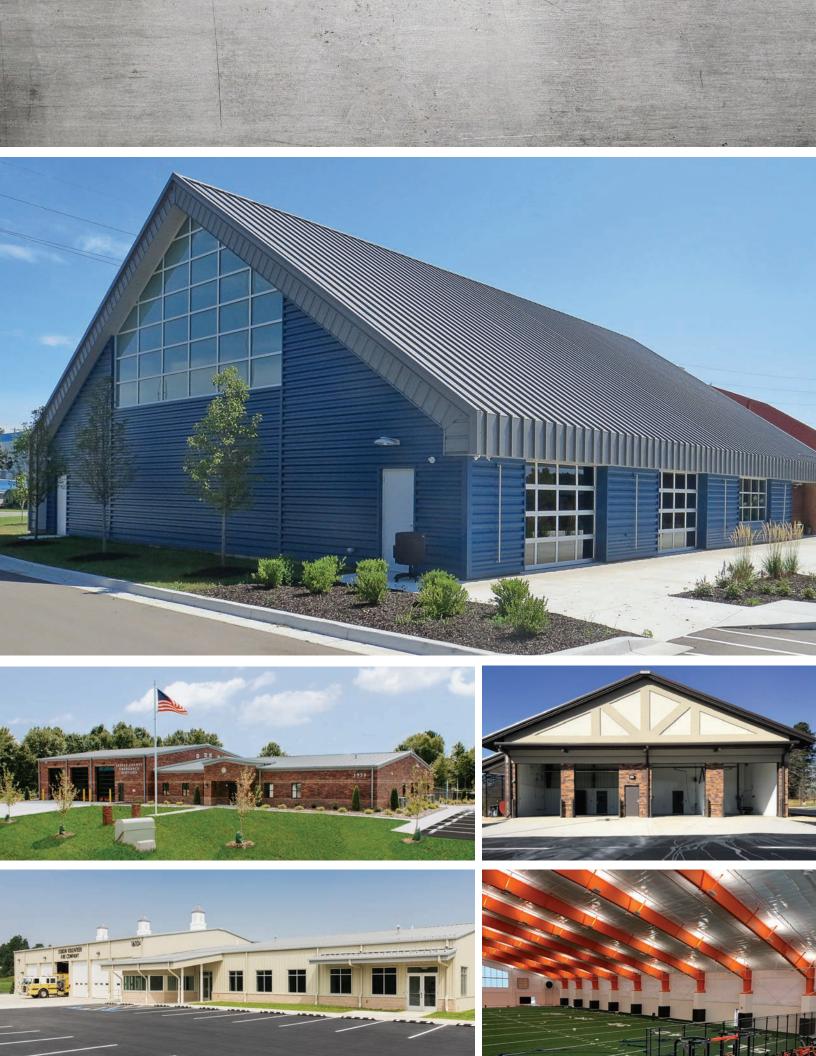

# COMMUNITY+GOVERNMENT

Kirby Building Systems brings flexibility and economy to the design and construction of community and government facilities — spaces that share a common purpose of serving public needs. From public works and utility buildings, maintenance garages and fire stations, to community centers, museums, and local recreation spaces, we offer a full flexible product line that is custom designed to meet each client's unique needs. Kirby buildings are the perfect cost effective solution for multi-use spaces, incorporating areas for administration, training, housing and recreation, maintenance, and storage all under one roof.