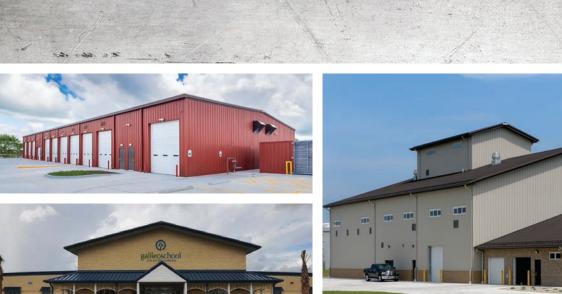

# COMMUNITY+GOVERNMENT

Kirby Building Systems brings flexibility and economy to the design and construction of community and government facilities — spaces that share a common purpose of serving public needs. From public works and utility buildings, maintenance garages and fire stations, to community centers, museums, and local recreation spaces, we offer a full flexible product line that is custom designed to meet each client's unique needs. Kirby buildings are the perfect cost effective solution for multi-use spaces, incorporating areas for administration, training, housing and recreation, maintenance, and storage all under one roof.