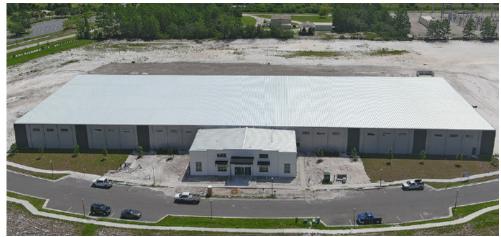

# **BUILDING END-USE**

**Boat Trailer Manufacturer** 

Built with future expansion in mind, this custom 150'x500' single slope structure is designed for a mirror-image second phase. The interior of the building includes a manufacturing area with three 5-ton cranes, warehouse, space, and a partial mezzanine. Schweiss bi-fold hydraulic doors allow easy access to each end of the structure. A 5,000 sf gable design office is attatched with a slight stepped parapet that enhancing the overall design of the entrance.