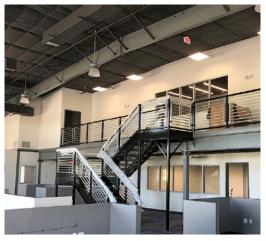

# **BUILDING END-USE**

**Boat Trailer Manufacturer** 

Built with future expansion in mind, this custom 150'x500' single slope structure is designed for a mirror-image second phase. The interior of the building includes a manufacturing area with three 5-ton cranes, warehouse, space, and a partial mezzanine. Schweiss bi-fold hydraulic doors allow easy access to each end of the structure. A 5,000 sf gable design office is attatched with a slight stepped parapet that enhancing the overall design of the entrance.