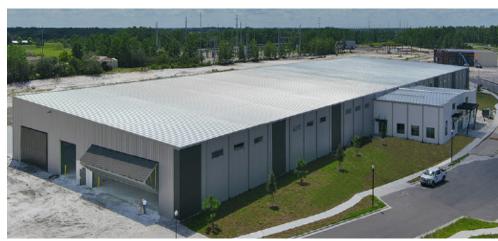

# **BUILDING END-USE**

**Boat Trailer Manufacturer** 

Built with future expansion in mind, this custom 150'x500' single slope structure is designed for a mirror-image second phase. The interior of the building includes a manufacturing area with three 5-ton cranes, warehouse, space, and a partial mezzanine. Schweiss bi-fold hydraulic doors allow easy access to each end of the structure. A 5,000 sf gable design office is attatched with a slight stepped parapet that enhancing the overall design of the entrance.