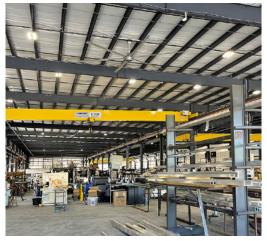

# **BUILDING END-USE**

**Boat Trailer Manufacturer** 

Built with future expansion in mind, this custom 150'x500' single slope structure is designed for a mirror-image second phase. The interior of the building includes a manufacturing area with three 5-ton cranes, warehouse, space, and a partial mezzanine. Schweiss bi-fold hydraulic doors allow easy access to each end of the structure. A 5,000 sf gable design office is attatched with a slight stepped parapet that enhancing the overall design of the entrance.