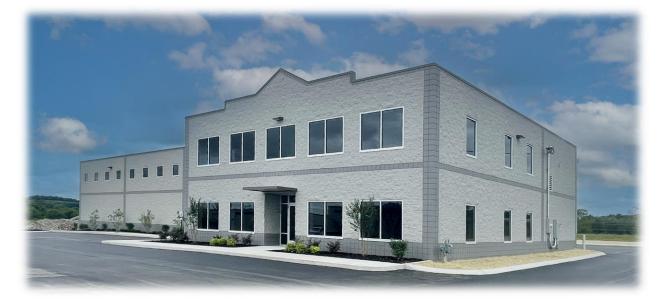

For a private developer, this 11,100 square-foot office and warehouse space was created with two pre-engineered metal buildings — a 75' X 98'8" single slope and a 95' X 51' 4" single slope. The facility features Kirby's Standing Seam 360 Roof System in galvalume and the KirbyRib II Wall Panel in Fox Gray.

A loading dock extends into the rear end wall of the main building with Kirby supplying soffit under the recessed area. Kirby also supplied spandrels for the exterior concrete block, as well as the framing for the parapet walls.