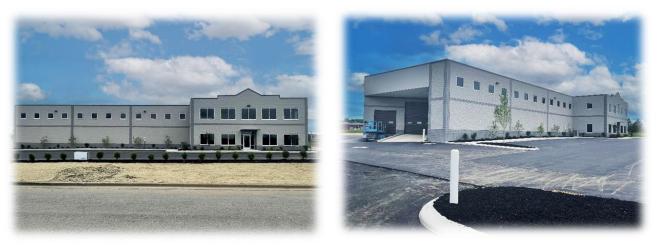

For a private developer, this 11,100 square-foot office and warehouse space was created with two pre-engineered metal buildings — a 75' X 98'8" single slope and a 95' X 51' 4" single slope. The facility features Kirby's Standing Seam 360 Roof System in galvalume and the KirbyRib II Wall Panel in Fox Gray.

A loading dock extends into the rear end wall of the main building with Kirby supplying soffit under the recessed area. Kirby also supplied spandrels for the exterior concrete block, as well as the framing for the parapet walls.