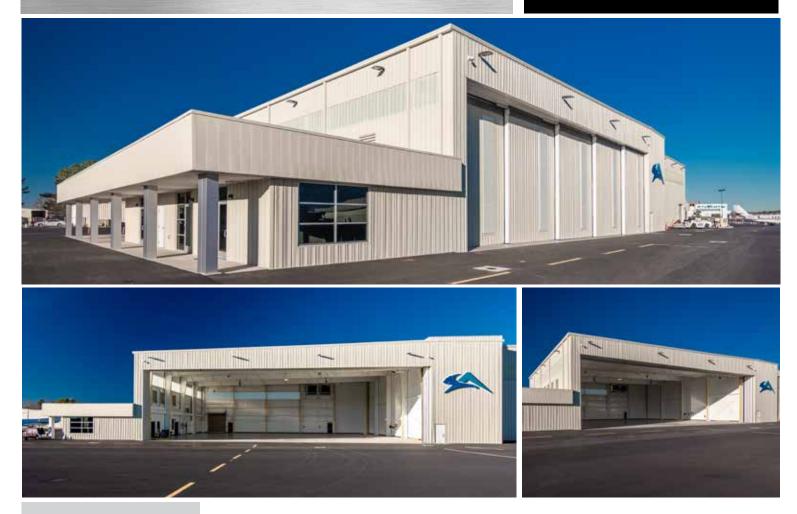

## **Atlantic Aviation Hangar Building-N Expansion**

## LOCATION Chamblee, GA

**SIZE** 15,000 sf

## WALL SYSTEM Corrugated Metal Panels Lightstone

ROOF SYSTEM KirbyLok Standing Seam Reflective White

BUILDING END-USE Commercial Hangar Located at the prestigious Peachtree Dekalb Airport (PDK) Atlantic Airport, this single slope commercial hangar is 12,000 sf in size with a 3,000 sf attached office. An expansion to a duplicate building built a few years prior - it includes approximately 800 sf of ground service support. The freedom of design offered in a metal building made it easy to accommodate the 108'x30' Norco sliding hangar door, which includes translucent panel inserts for natural lighting. More light is allowed into the building through the translucent panels along the sidewalls of this hangar. The office building is partially lined with liner panel, and a wrap-around fascia with overhang.