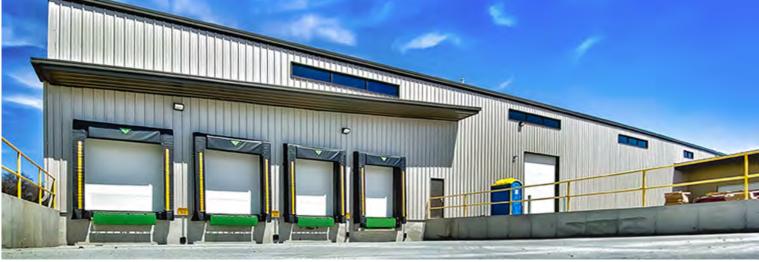

## **BUILDING END-USE**

Pet care products manufacturer

This single slope nearly 30,000 sf addition to Automated Pet Care Products is located north of Milwaukee, Wisconsin. The building features includes four loading docks that can raise and lower to accommodate various trailer height. The below eave 14' eyebrow canopy covers the overhead and walk door. Clean manufacturing for a popular self-cleaning litter box is aided by use of Kirby Rib II wall liner panel for all interior walls.