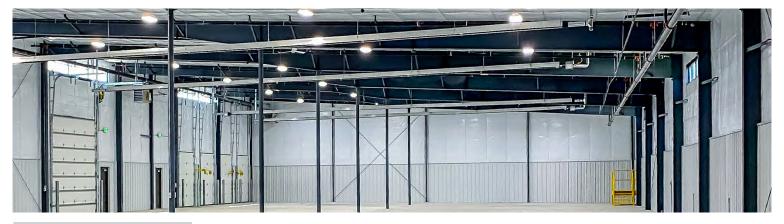

## **BUILDING END-USE**

Pet care products manufacturer

This single slope nearly 30,000 sf addition to Automated Pet Care Products is located north of Milwaukee, Wisconsin. The building features includes four loading docks that can raise and lower to accommodate various trailer height. The below eave 14' eyebrow canopy covers the overhead and walk door. Clean manufacturing for a popular self-cleaning litter box is aided by use of Kirby Rib II wall liner panel for all interior walls.