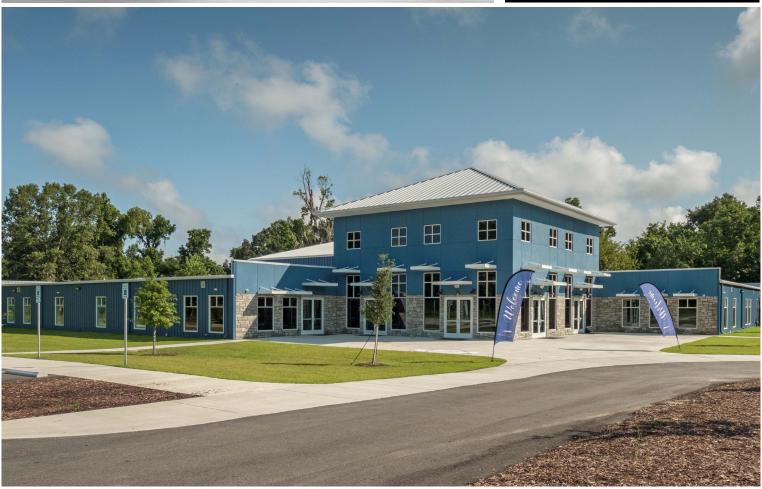

# **Restoration Community Church of Charleston**

### **WALL SYSTEM**

Kirby Wall Royal Blue

# **ROOF SYSTEM**

Roof-Lok Vertical Rib Standing Seam Reflective White

### **BUILDING END-USE**

**Community Church** 

Restoration Community Church of Charleston is committed to reaching individuals within the community and providing a home church for those in need. In order to accommodate the growing church body, the ministry chose a Kirby pre-engineered metal building for their needs.

The 21,874 square foot clear span structure incorporates multiple buildings connected through the main church. Featuring a hipped roof entry garbed with Kirby Roof-Lok Vertical Rib Standing Seam panels, the new build includes a 400 seat worship center, a 200 seat children's ministry center, an administrative center and an expansive central foyer with a café that allows for additional fellowship outside of the sanctuary. KirbyWall panels were utilized to further enhance the exterior wall appearance.