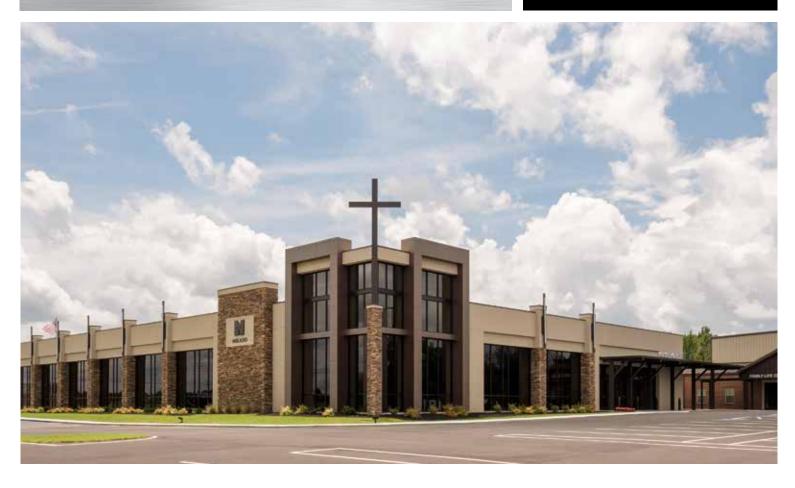

## **Mikado Baptist Church**

LOCATION Macon, GA

**SIZE** 16,466 sf

WALL SYSTEM Masonry and EIFS

**ROOF SYSTEM** SS360 Galvalume

BUILDING END-USE Religious This newly completed addition creates a stunning entrance for Mikado Baptist Church with a community-minded and ever-growing congregation. The addition for the conservative church organized over 100 years ago and originally located on Mikado Avenue in Macon, Georgia is the culmination of years of work with the goal to reach more people.

The rigid-frame clearspan addition connects the existing sanctuary and auditorium to new expanded space including baptismal facilities and needed small group classrooms. The finishes include a combination of EIFS, stone, and glass with a corner conventional tower all enhancing the modern look. The entire large addition is covered by a high performing Kirby SS360 roof.