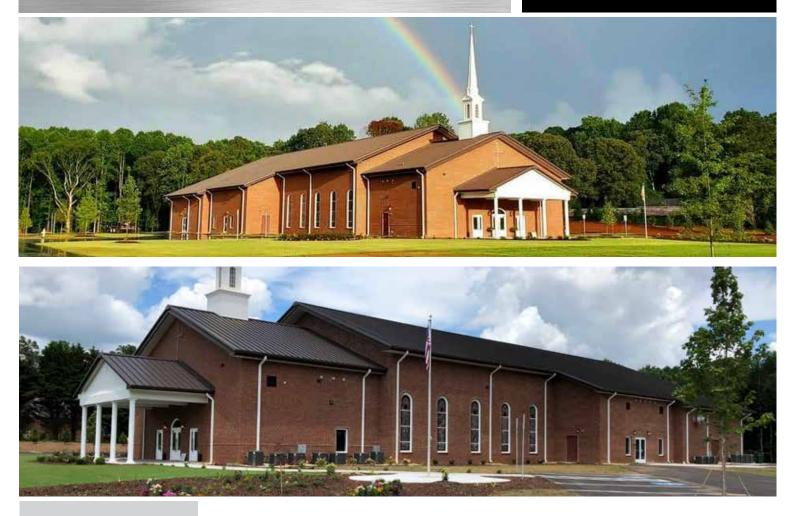

## **Macedonia Baptist Church**

LOCATION Ball Ground, GA

**SIZE** 15,000 sf

ROOF SYSTEM Roof-Lok Plus Dark Bronze

BUILDING END-USE Worship and Fellowship Hall This house of worship and fellowship hall for the Macedonia Baptist Church congregation was created utilizing four custom pre-engineered metal building structures, totaling 15,000 square feet. Each structure, was created in a gable symmetrical design and with clear spans. Kirby supplied the spandrel beams for the brick wall exterior. Kirby also provided the roof beams in the vestibule structure to support the steeple. Challenges that were overcome include the multiple width steps, the steeple support, and overhangs with flat soffit.