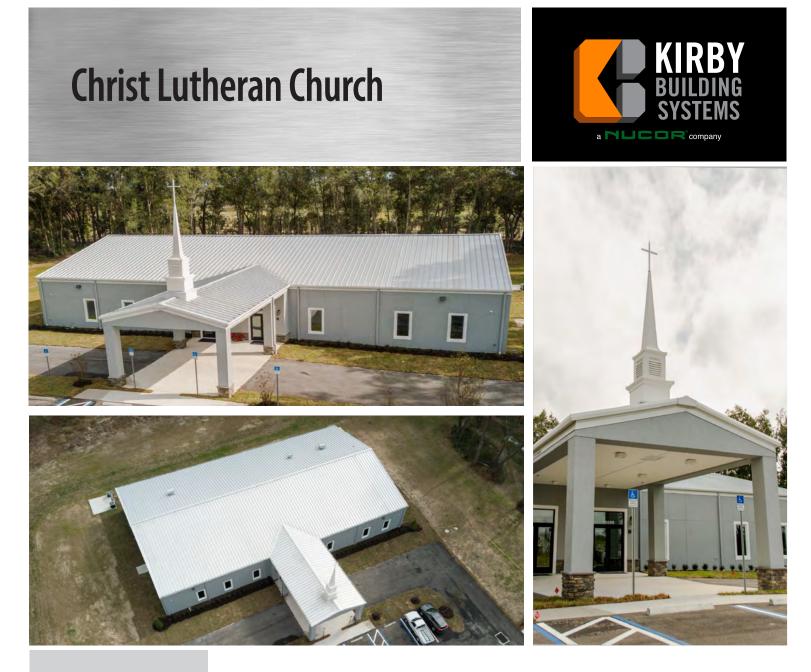

LOCATION Summerfield, FL

**SIZE** 10,000 sf

## WALL SYSTEM Kirby Rib II Pearl Gray

ROOF SYSTEM Kirby Roof-Lok Plus Galvalume

BUILDING END-USE Church Worship Center Located in Summerfield, FL, this custom pre-engineered metal building was an answered prayer for Christ Lutheran Church. After spending several years as a nomadic congregation, Christ Lutheran partnered with Kirby Building Systems to create a permanent place of worship for the parish.

The building is a 10,000 sf clear span, gable symmetrical structure featuring Kirby Rib II wall panels in Pearl Gray. A covered drive entry adorned with a traditional steeple is supported by masonry wrapped pillars to help shield patrons from the elements.