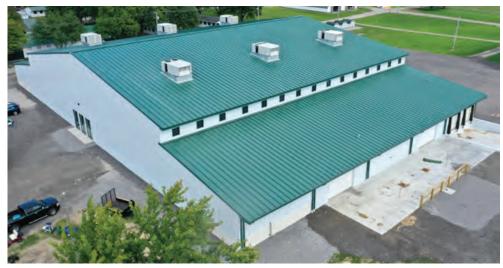

## LOCATION Capfield Ohio

Canfield, Ohio

**SIZE** 35,000 sf

WALL SYSTEM

KirbyWall

ROOF SYSTEM
SS360 Standing Seam

Built with future expansion in mind, this 35,000 sf custom steel building is home to one of the largest fairs in the country - the Canfield Junior Fair. The 150'x 150' main building is clear span, with a 40' lean-to along both sides.

An 8' masonry wainscot surrounds this three-building structure, and thirty 3' square windows brighten its interior with natural lighting. The interior is lined with KirbyRib II liner panel.

It was erected using Kirby's ShakeoutPro staging app. ShakeoutPro makes constructing buildings more efficient by saving time in the receiving, unloading, and staging of steel on the jobsite.