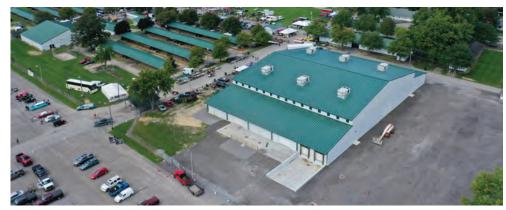

## LOCATION Capfield Ohio

Canfield, Ohio

**SIZE** 35,000 sf

WALL SYSTEM

KirbyWall

ROOF SYSTEM
SS360 Standing Seam

Built with future expansion in mind, this 35,000 sf custom steel building is home to one of the largest fairs in the country - the Canfield Junior Fair. The 150'x 150' main building is clear span, with a 40' lean-to along both sides.

An 8' masonry wainscot surrounds this three-building structure, and thirty 3' square windows brighten its interior with natural lighting. The interior is lined with KirbyRib II liner panel.

It was erected using Kirby's ShakeoutPro staging app. ShakeoutPro makes constructing buildings more efficient by saving time in the receiving, unloading, and staging of steel on the jobsite.