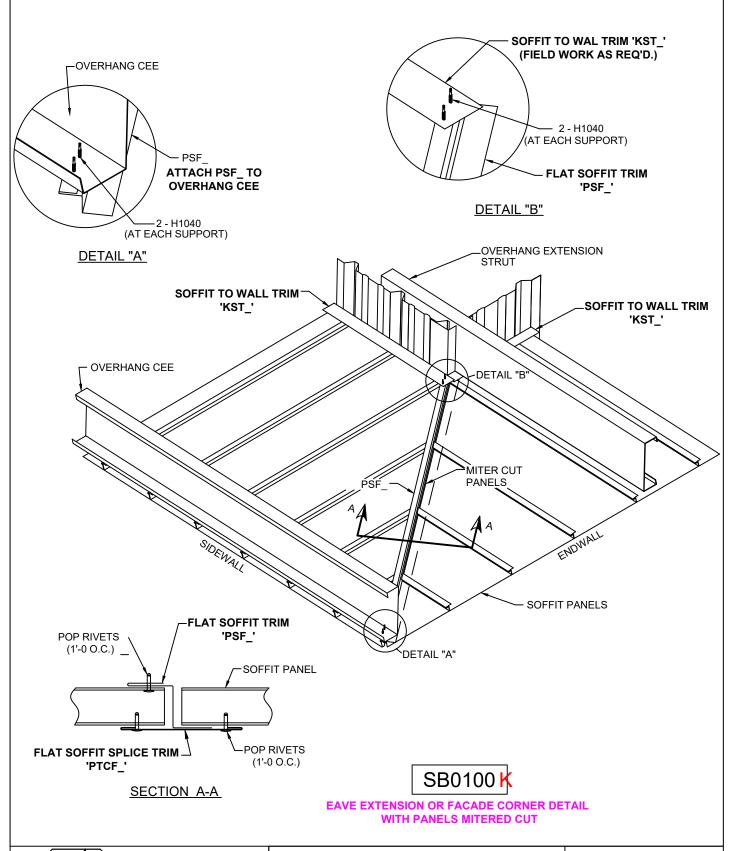

SB0005 - Flat Soffit @ Peak w/ Panels Running w/E'Wall Detail

SB0015 - Flat Soffit @ Peak w/ Panels Perpendicular to E'Wall Detail

SB0006 - Horozontial Flat Soffit Panel at Sheeted Wall

SB0100 - Flat Soffit (Mitered) Corner Detail