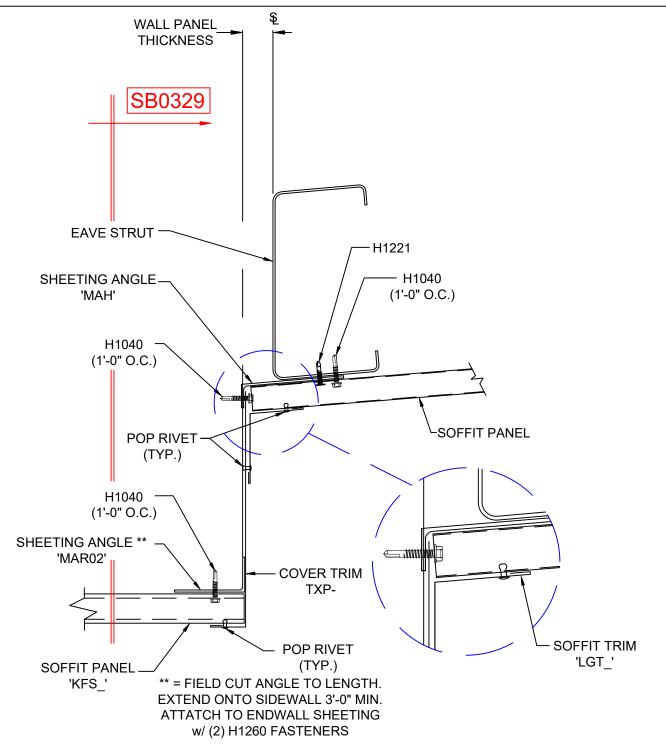

SB0328K

TRIM FOR HORIZONTAL SOFFIT AT END OF RAKE TRANSITION W/ SOFFIT RUNNING PARALLE TO ENDWALL

PREPARED BY: IJB/BKC

DATE: 4-24-20

SECTION:

SB

TRIM FOR HORIZONTAL SOFFIT AT RAKE TRANSITION VIEWED THRU EAVE CANOPY REFERENCE SB0327 OR SB0328

PREPARED BY: IJB/BKC

DATE: 4-28-20