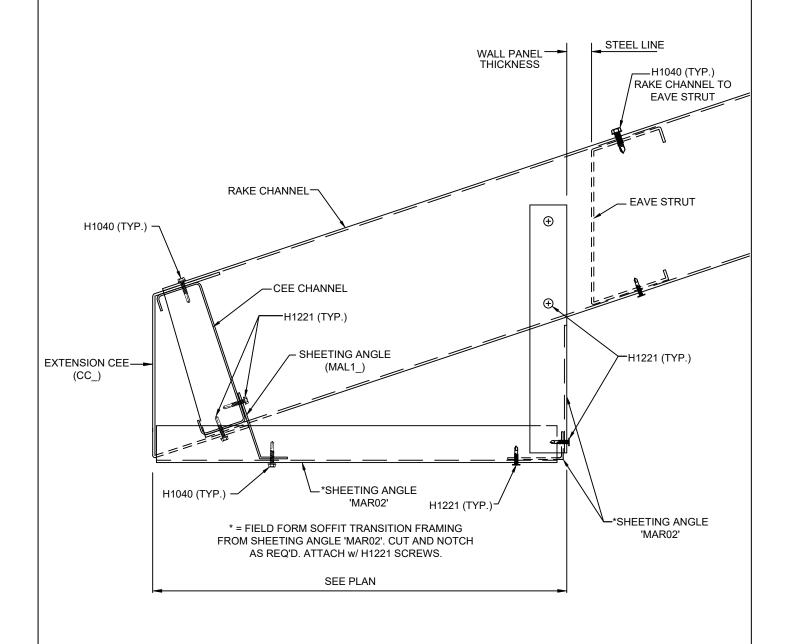

SB0020K

**EAVE EXTENSION WITH HORIZONTAL 1" FLAT SOFFIT** 

PREPARED BY: IJB

DATE: 8-10-2018

SB

SB0325K

EAVE EXTENSION END FRAMING FOR HORIZONTAL FLAT SOFFIT AT RAKE TRANSITION

PREPARED BY: IJB/BKC

DATE: 4-24-20

SECTION:

SB

TRIM FOR HORIZONTAL SOFFIT AT END OF **RAKE TRANSITION W/ SOFFIT PERPENDICULAR TO ENDWALL** 

PREPARED BY: IJB/BKC

DATE: 4-28-20

SECTION:

SB