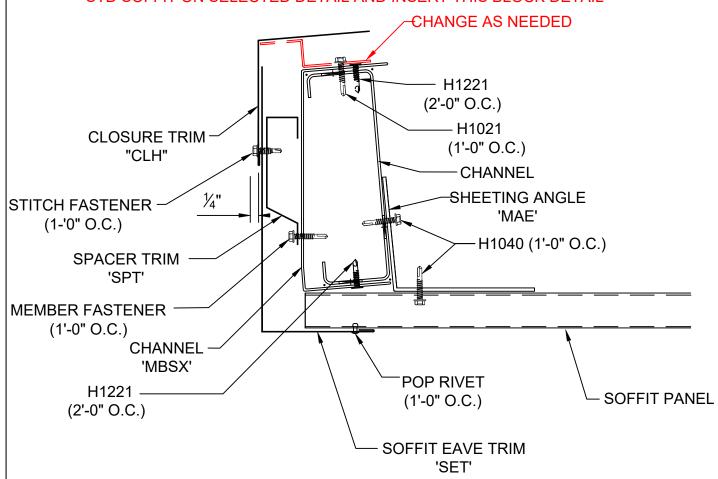

PREPARED BY: IJB

DATE: 4-24-20

SECTION:

SB

PREPARED BY: IJB

DATE: 9-7-2018

SB

DETAIL TO BE USED FOR ALL TYPES ROOF PANELS AND GUTTER TYPES. DETAILER TO SELECT THE DETAIL NEEDED AND DELETE STD SOFFIT ON SELECTED DETAIL AND INSERT THIS BLOCK DETAIL

SB0020K

**EAVE EXTENSION WITH HORIZONTAL 1" FLAT SOFFIT** 

PREPARED BY: IJB

DATE: 8-10-2018

SB

SB0325K

EAVE EXTENSION END FRAMING FOR HORIZONTAL FLAT SOFFIT AT RAKE TRANSITION

PREPARED BY: IJB/BKC