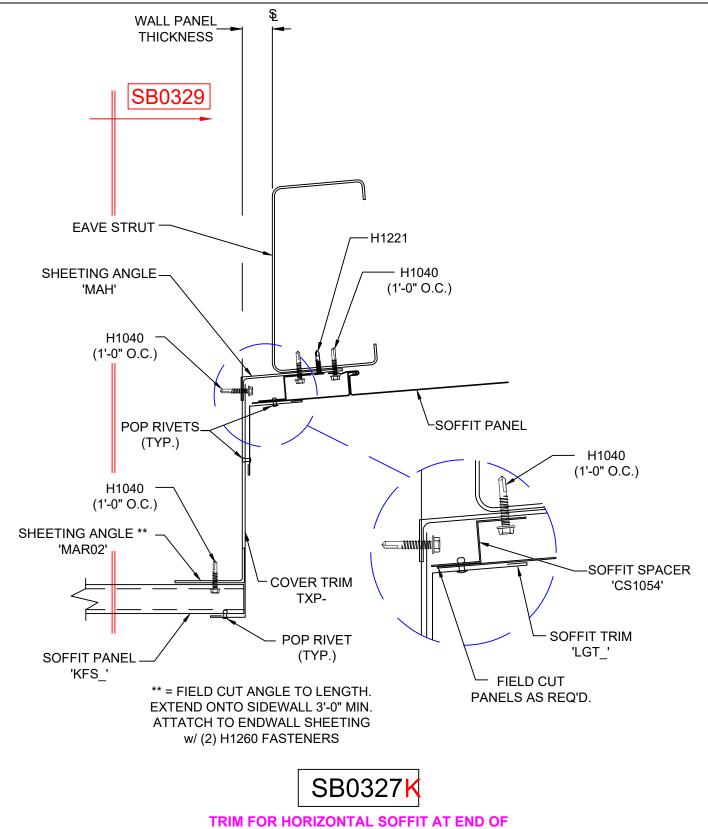

DATE: 4-24-20

SECTION:

SB

TRIM FOR HORIZONTAL SOFFIT AT END OF **RAKE TRANSITION W/ SOFFIT PERPENDICULAR TO ENDWALL** 

PREPARED BY: IJB/BKC

DATE: 4-28-20

SECTION:

SB

SB0328K

TRIM FOR HORIZONTAL SOFFIT AT END OF RAKE TRANSITION W/ SOFFIT RUNNING PARALLE TO ENDWALL

PREPARED BY: IJB/BKC

DATE: 4-24-20

SECTION:

SB

TRIM FOR HORIZONTAL SOFFIT AT RAKE TRANSITION VIEWED THRU EAVE CANOPY REFERENCE SB0327 OR SB0328