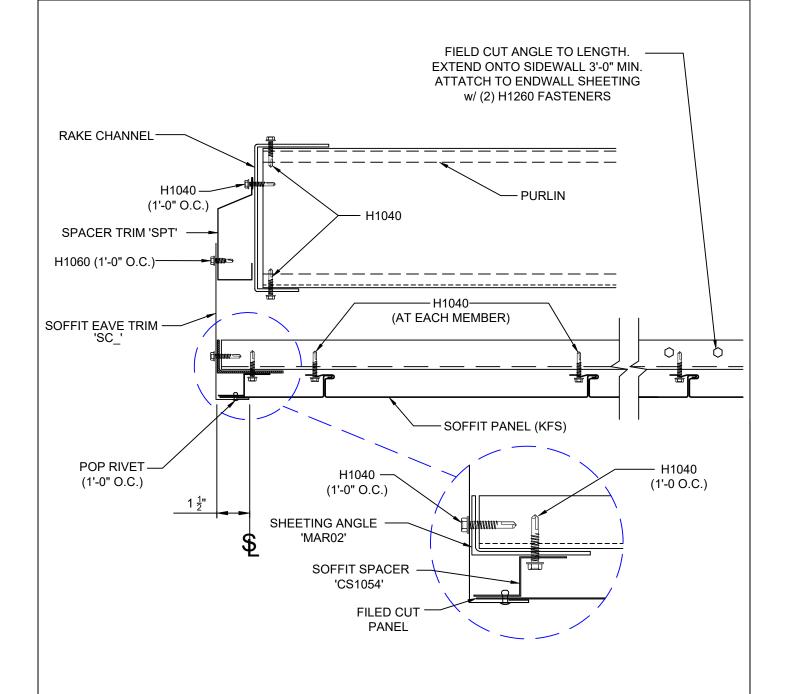

SB0329 - Detail Thru End Framing (See SB0327 & SB0328)

SECTION:

SB

DETAIL "A"

TYPICAL @
ALL EAVE STRUTS
ALL PURLINS
ALL GIRTS

SB0001

FASTENER INSTALLATION AND SPACING FOR KFS 1" FLAT SOFFIT/LINER PANEL

PREPARED BY: IJB