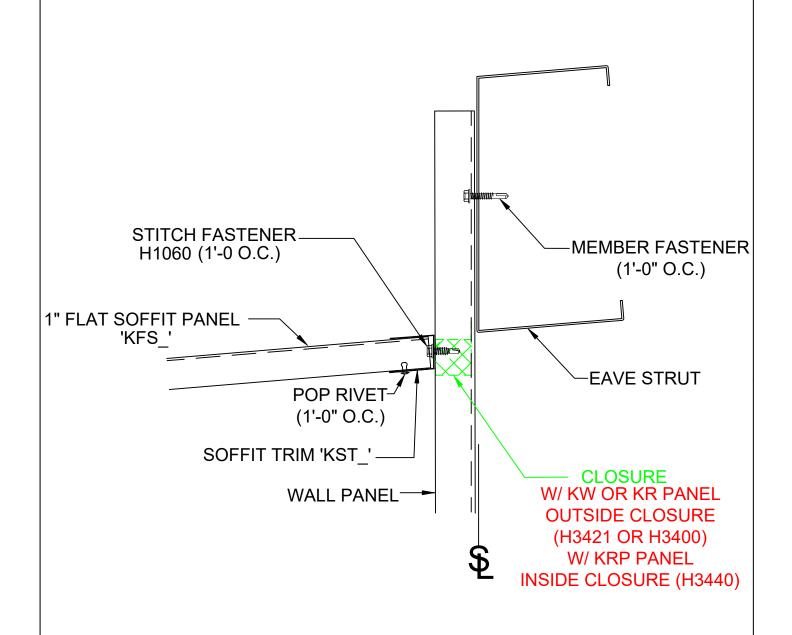

DATE: 8-2-2018

SB

SB0002

EAVE EXTENSION (LSW) WITH 1" FLAT SOFFIT

@ SHEETED WALL

PREPARED BY: IJB

DATE: 4-24-20

**CED MANUAL** SB SECTION: MEMBER FASTENER (1'-0" O.C.) **WALL PANEL** STITCH FASTENER H1060 (1'-0 O.C.) 1" FLAT SOFFIT PANEL EAVE STRUT 'KFS ' **POP RIVET** (1'-0" O.C.) **CLOSURE** W/ KW OR KR PANEL -1" FLAT SOFFIT TRIM **OUTSIDE CLOSURE** (H3421 OR H3400) 'KTS ' W/ KRP PANEL **INSIDE CLOSURE (H3440)** SB0003 EAVE EXTENSION (HSW) WITH 1" FLAT SOFFIT @ SHEETED WALL PREPARED BY: IJB DATE: 4-24-20