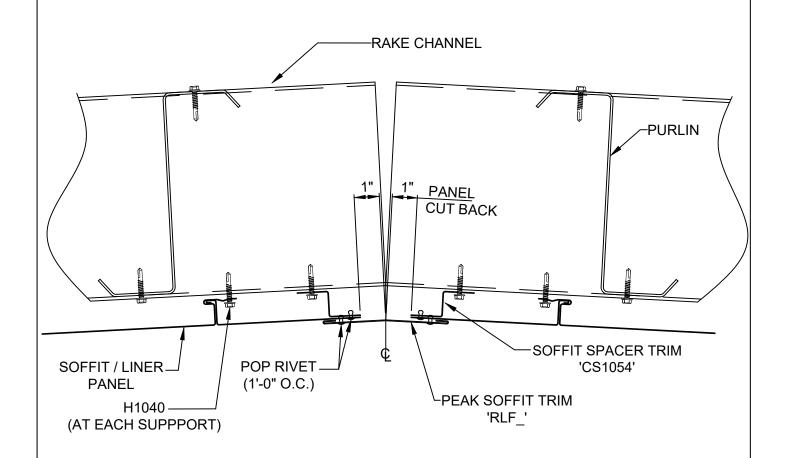

1" FLAT SOFFIT / ROOF LINER PANEL AT PEAK DETAIL, PANELS RUNNING WITH THE ENDWALL

PREPARED BY: IJB

DATE: 8-2-2018

SB

SB0015

1" FLAT SOFFIT / ROOF LINER PANEL AT PEAK DETAIL, PANELS RUNNING PERPENDIULAR TO THE ENDWALL