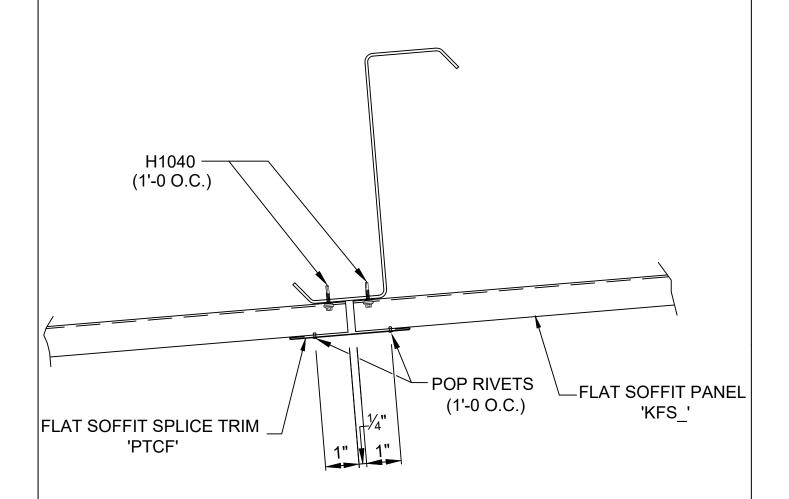

SECTION:

SB

SB0004

1" FLAT SOFFIT/LINER PANEL SPLICE DETAIL

PREPARED BY: IJB

DATE: 8-2-2018

SB

SB0005