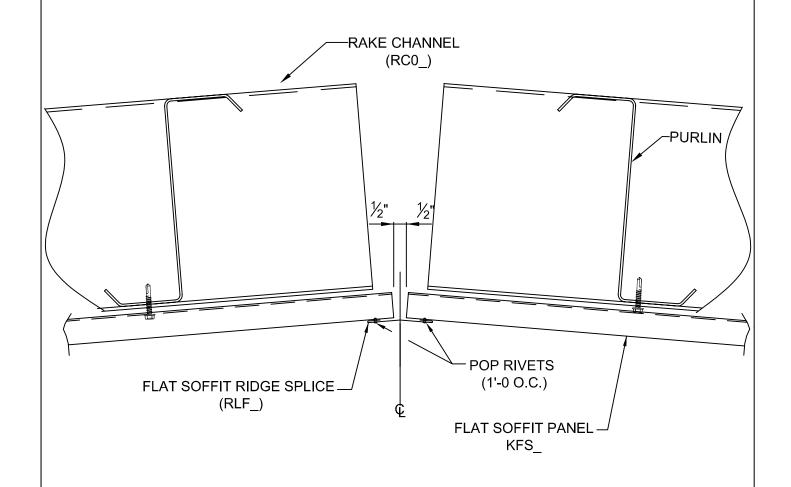

1" FLAT SOFFIT / ROOF LINER PANEL AT PEAK DETAIL, PANELS RUNNING WITH THE ENDWALL

PREPARED BY: IJB

DATE: 8-2-2018

SB

SB0015

1" FLAT SOFFIT / ROOF LINER PANEL AT PEAK DETAIL, PANELS RUNNING PERPENDIULAR TO THE ENDWALL