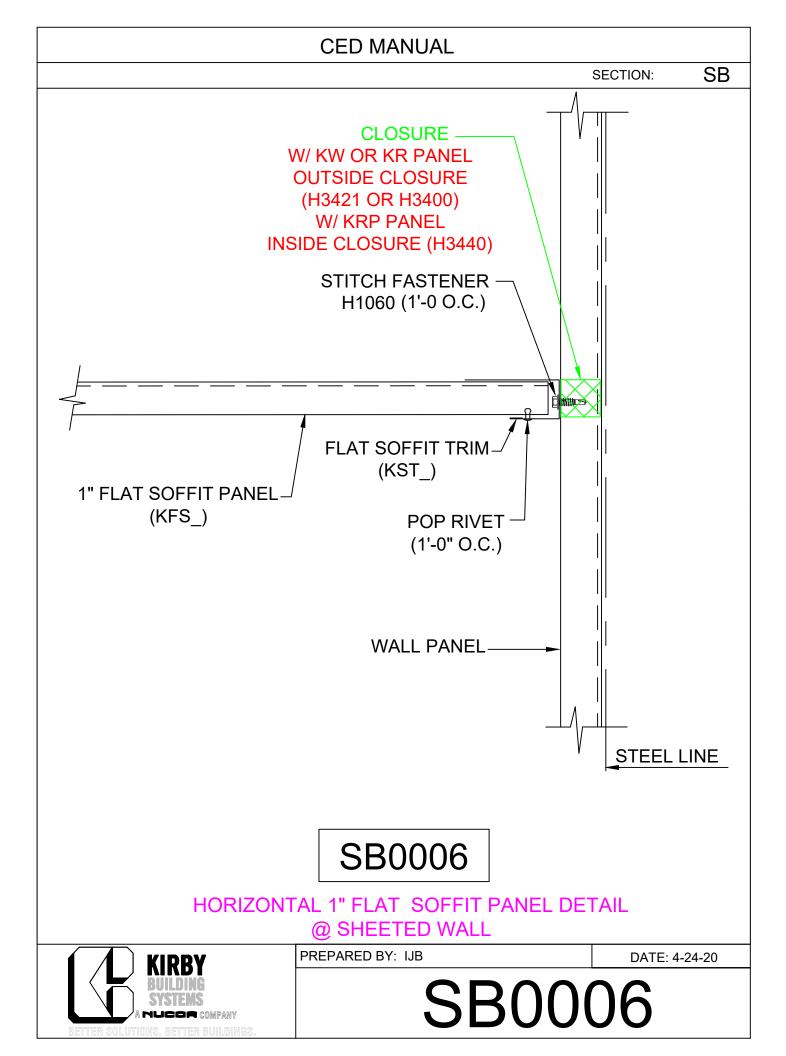

SECTION:

SB

SB0004

1" FLAT SOFFIT/LINER PANEL SPLICE DETAIL

PREPARED BY: IJB

DATE: 8-2-2018

SB

SB0005