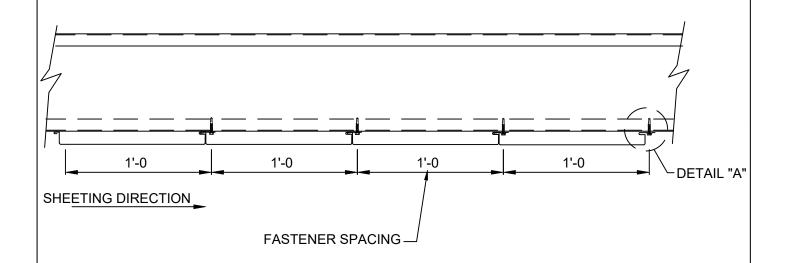

SB0329 - Detail Thru End Framing (See SB0327 & SB0328)

SECTION:

SB

DETAIL "A"

TYPICAL @
ALL EAVE STRUTS
ALL PURLINS
ALL GIRTS

SB0001

FASTENER INSTALLATION AND SPACING FOR KFS 1" FLAT SOFFIT/LINER PANEL

PREPARED BY: IJB