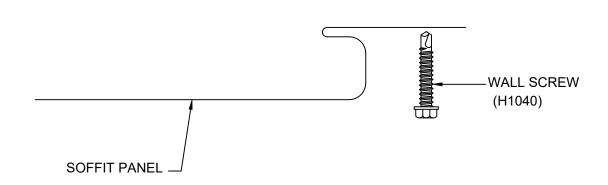

SB0329 - Detail Thru End Framing (See SB0327 & SB0328)

SECTION:

SB

DETAIL "A"

TYPICAL @
ALL EAVE STRUTS
ALL PURLINS
ALL GIRTS

SB0001

FASTENER INSTALLATION AND SPACING FOR KFS 1" FLAT SOFFIT/LINER PANEL

PREPARED BY: IJB