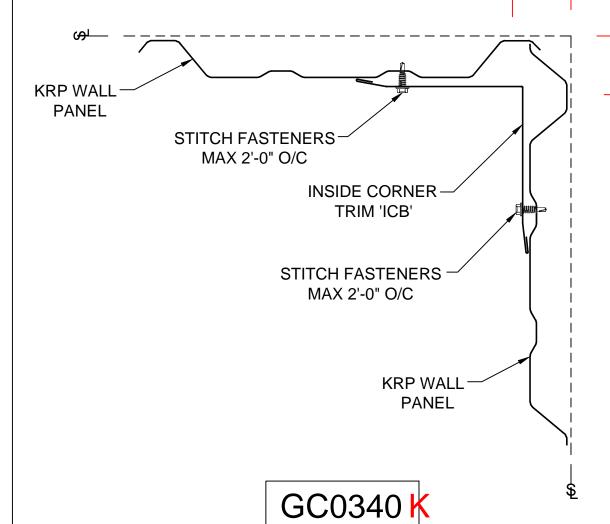

#### **KRP Inside Corners**

GC0340 - On Module

GC0343 - Off Module - Field Cut

KRP Tie-In to Existing and Expansion

GC0361 - Tie-In to Existing Pnl. w/o Trim

GC0363 - Wall Expansion Joint

GC0364 - Tie-In to Existing Pnl. w/Trim