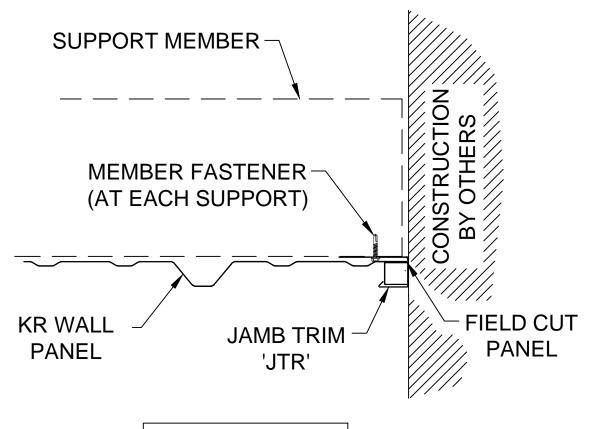

DATE:10-31-16

G

**CORNER DETAIL W/ FIELD CUT PANEL** 

PREPARED BY: BKC

DATE: 4-21-20

SECTION:

G

PREPARED BY: BKC