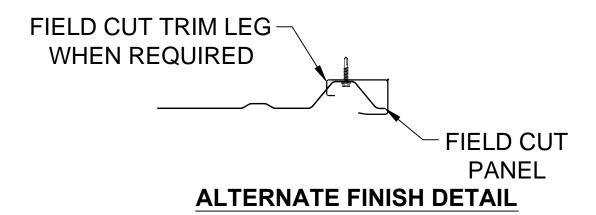

# NOTE:

OMIT "U" PIECE WHEN FINISHING AT HIGH RIB

#### NOTE:

OMIT "U" PIECE WHEN FINISHING AT HIGH RIB