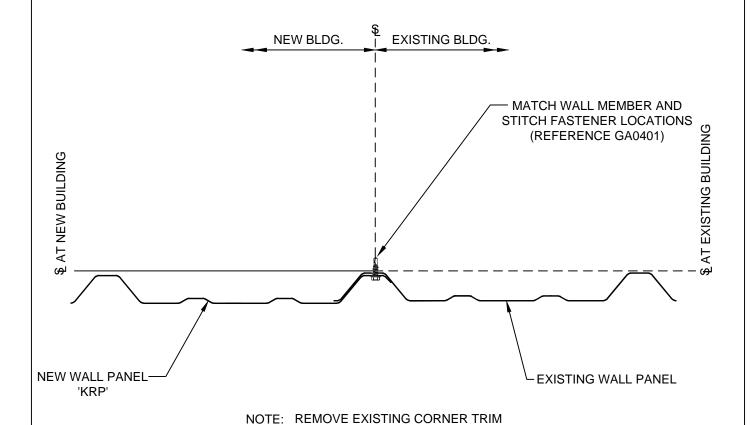

NOTE: REMOVE EXISTING CORNER TRIM AND BEGIN SHEETING AT END OF EXISTING PANELS.

KIRBY WALL PANEL
TIE-IN TO EXISTING PANEL w/o TRIM

PREPARED BY: BKC

DATE:12-12-16

SECTION:

G

GC0163 K

KIRBY WALL PANEL WALL EXPANSION JOINT