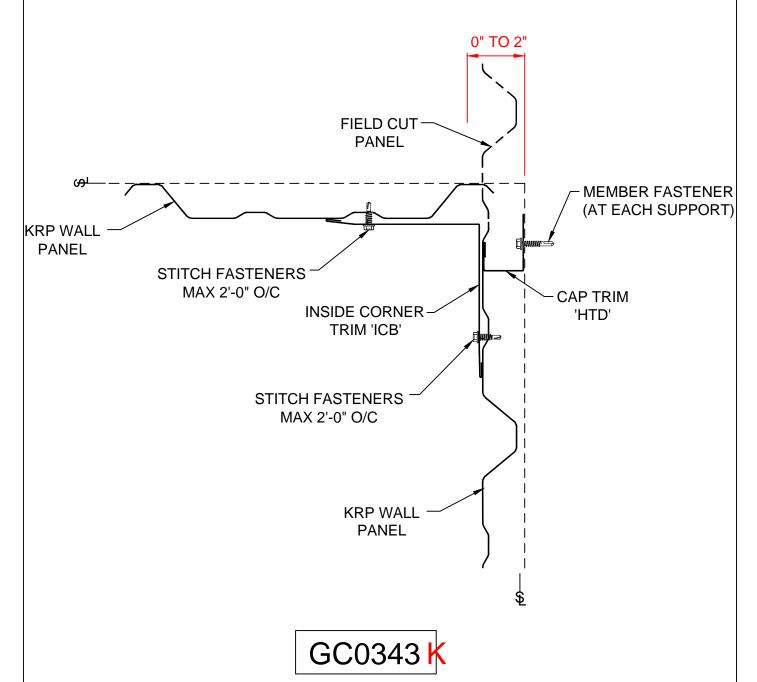

#### **KRP Inside Corners**

GC0340 - On Module

GC0343 - Off Module - Field Cut

KRP Tie-In to Existing and Expansion

GC0361 - Tie-In to Existing Pnl. w/o Trim

GC0363 - Wall Expansion Joint

GC0364 - Tie-In to Existing Pnl. w/Trim

E DETAIL FOR SHEETING

KRP PANEL INSIDE CORNER DETAIL

PREPARED BY: BKC

DATE:10-31-16

SECTION:

G

KRP PANEL INSIDE CORNER DETAIL FIELD CUT PANEL W/ CAP TRIM

PREPARED BY: BKC