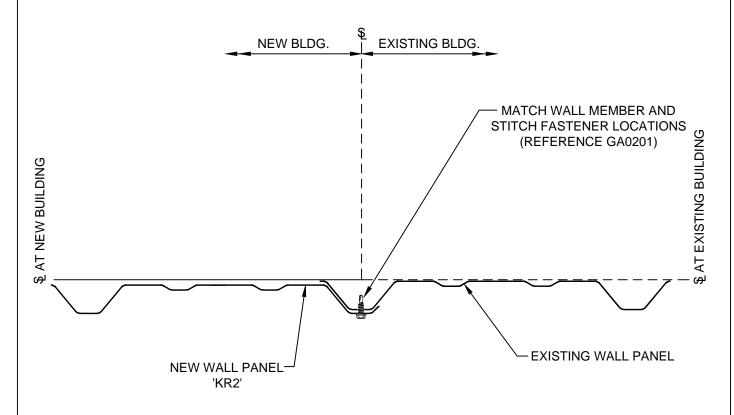

NOTE: REMOVE EXISTING CORNER TRIM AND BEGIN SHEETING AT END OF EXISTING PANELS.

KIRBYRIB PANEL
TIE-IN TO EXISTING PANEL w/o TRIM

PREPARED BY: BKC

DATE:12-12-16

SECTION:

G

KIRBYRIB PANEL WALL EXPANSION JOINT