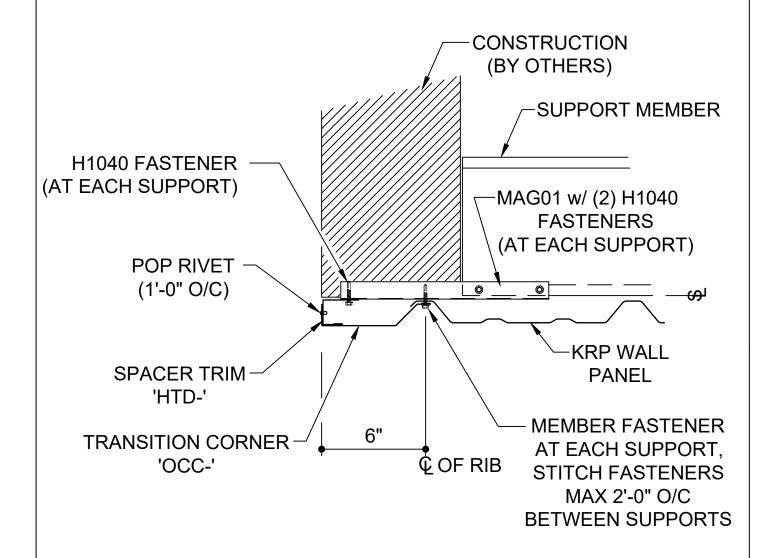

DATE:10-31-16

SECTION:

G

GC0361 K

**EXISTING PANELS.** 

AND BEGIN SHEETING AT END OF

KRP PANEL
TIE-IN TO EXISTING PANEL w/o TRIM

PREPARED BY: BKC