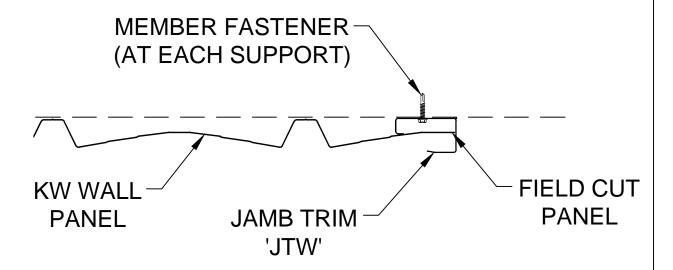

KIRBY WALL PANEL INSIDE CORNER TRANSITION

PREPARED BY: BKC

DATE:5-26-17

SECTION:

GC

GC0172 K

KIRBY WALL PANEL TERMINATION DETAIL

PREPARED BY: BKC