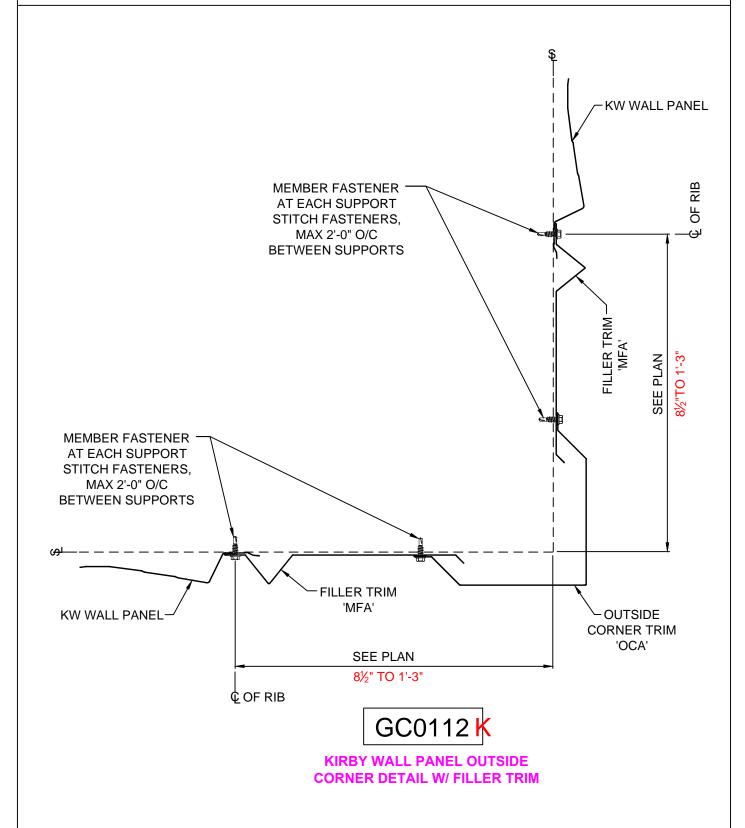

#### **KW Outside Corners**

GC0110 - On Module

GC0111 - 1 Side Off Moudle

GC0112 - Both Sides Off Module

GC0113 - Off Module - Field Cut