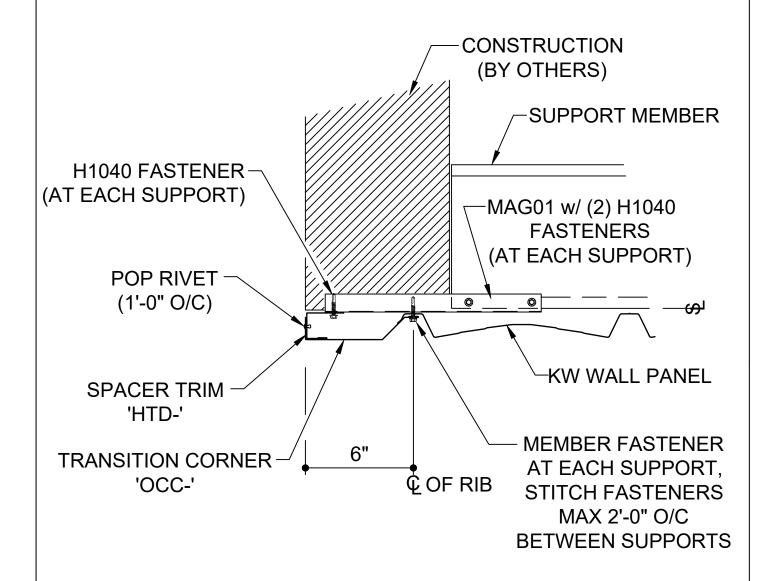

DATE:5-26-17

GC

GC0173 K

KIRBY WALL PANEL TERMINATION DETAIL w/ COVER TRIM

PREPARED BY: BKC

DATE:5-26-17

GC

KIRBY WALL PANEL OUTSIDE CORNER TRANSITION