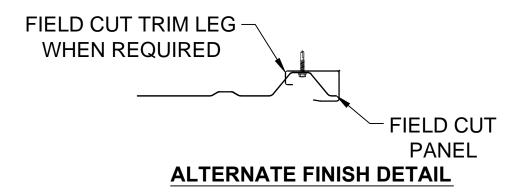

# NOTE:

OMIT "U" PIECE WHEN FINISHING AT HIGH RIB

# ALTERNATE FINISH DETAIL

GC0271 K

KIRBY RIB PANEL INSIDE CORNER TRANSITION

PREPARED BY: BKC

DATE:5-26-17

SECTION:

GC