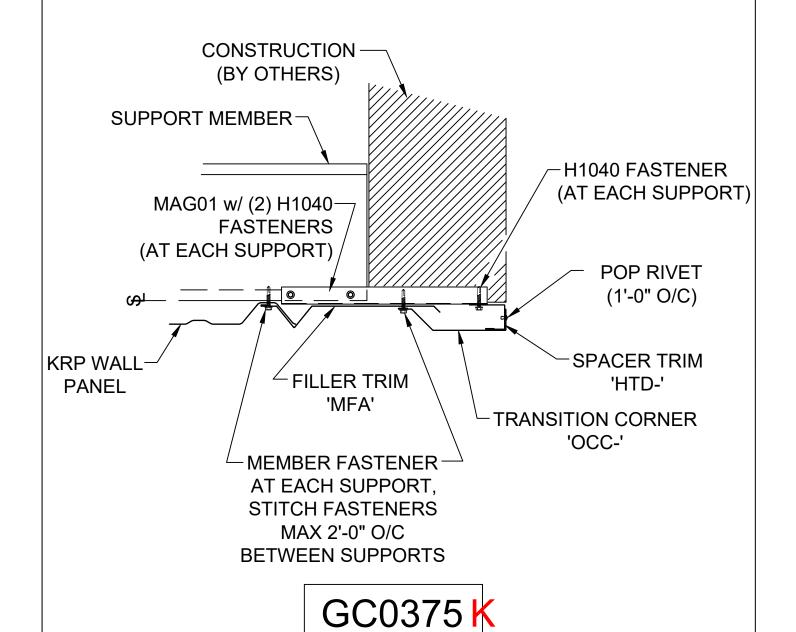

GC

GC0275 K

KR PANEL OUTSIDE CORNER TRANSITION w/ FILLER TRIM

PREPARED BY: BKC

DATE:4-21-20

G

GC0310 K

KRP PANEL OUTSIDE CORNER DETAIL

PREPARED BY: BKC

DATE:4-21-20

GC

KRP WALL PANEL OUTSIDE CORNER TRANSITION w/ FILLER TRIM

PREPARED BY: BKC

DATE:4-21-20