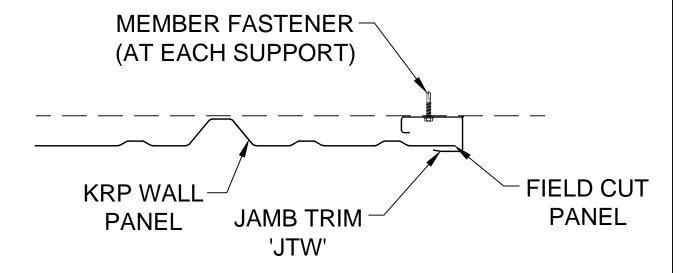

# KRP PANEL INSIDE CORNER TRANSITION

PREPARED BY: BKC

DATE:5-26-17

SECTION:

GC

GC0372 K

KRP PANEL TERMINATION DETAIL

PREPARED BY: BKC