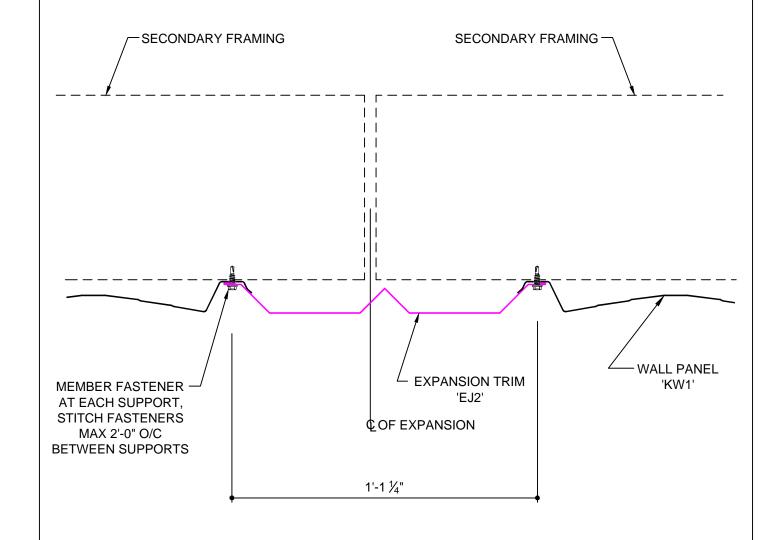

NOTE: REMOVE EXISTING CORNER TRIM AND BEGIN SHEETING AT END OF EXISTING PANELS.

KIRBY WALL PANEL
TIE-IN TO EXISTING PANEL w/o TRIM

PREPARED BY: BKC

DATE:12-12-16

SECTION:

G

GC0163 K

KIRBY WALL PANEL WALL EXPANSION JOINT