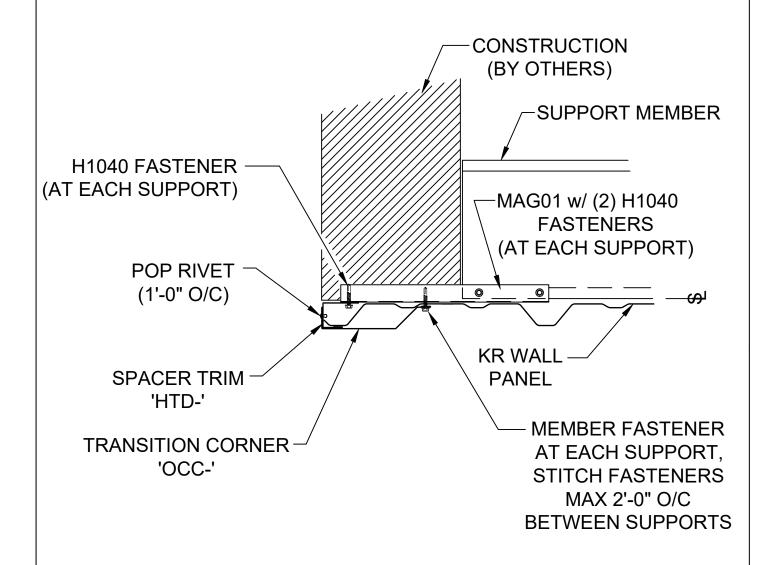

KIRBY WALL PANEL INSIDE CORNER TRANSITION

PREPARED BY: BKC

DATE:5-26-17

SECTION:

GC

GC0172 K

KIRBY WALL PANEL TERMINATION DETAIL

PREPARED BY: BKC

DATE:5-26-17

GC

GC0173 K

KIRBY WALL PANEL TERMINATION DETAIL w/ COVER TRIM

PREPARED BY: BKC

DATE:5-26-17

GC

KIRBY WALL PANEL OUTSIDE CORNER TRANSITION