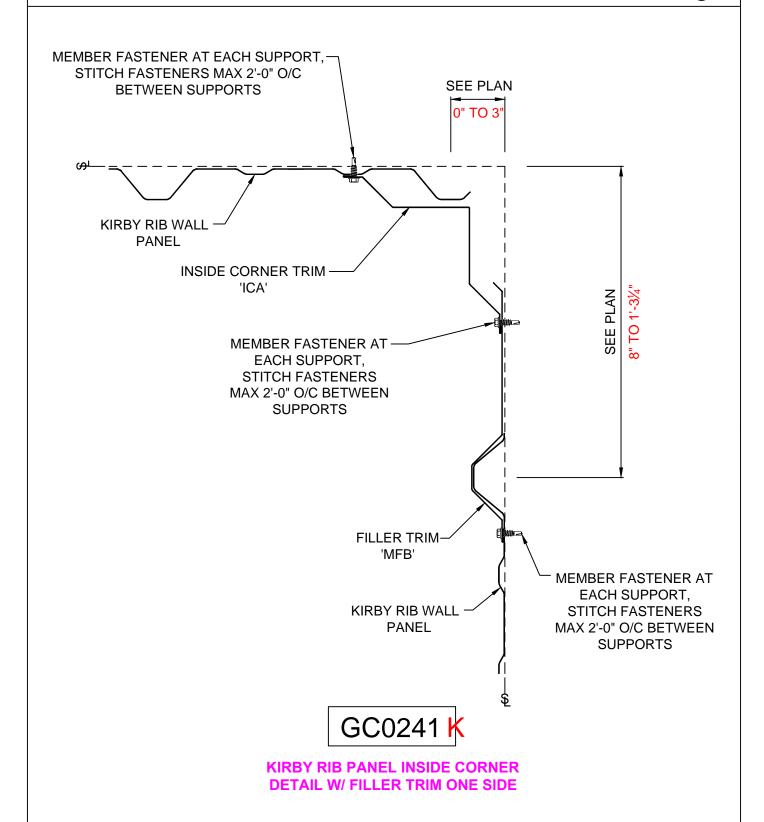

**INSIDE CORNER DETAIL** 

DATE:10-31-16

SECTION:

G

KIRBY WALL PANEL INSIDE CORNER DETAIL W/ FILLER TRIM ONE SIDE

PREPARED BY: BKC

DATE:10-31-16

SECTION: