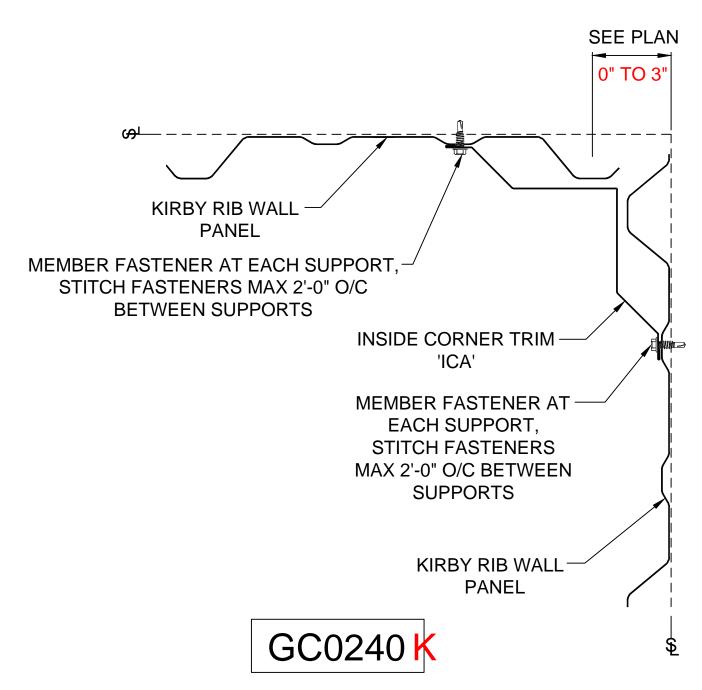

G

KIRBY RIB PANEL
INSIDE CORNER DETAIL

PREPARED BY: BKC

DATE:10-31-16

SECTION:

G

PREPARED BY: BKC

DATE:10-31-16