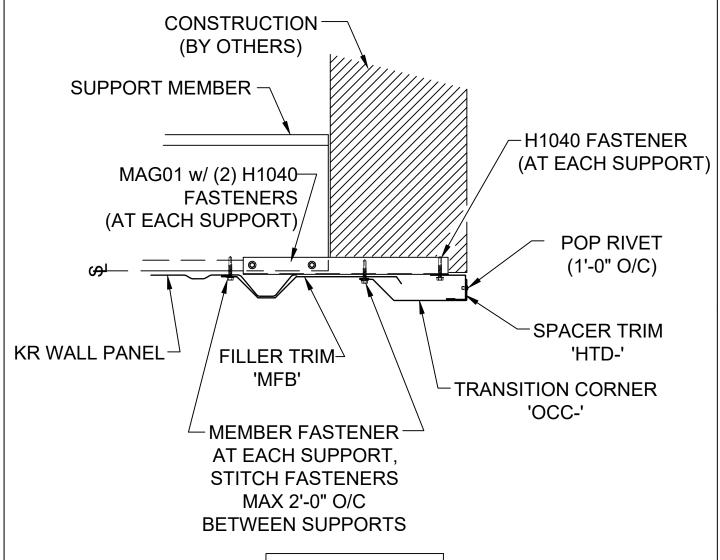

DATE:5-26-17

GC

GC0173 K

KIRBY WALL PANEL TERMINATION DETAIL w/ COVER TRIM

PREPARED BY: BKC

DATE:5-26-17

GC

KIRBY WALL PANEL OUTSIDE CORNER TRANSITION

PREPARED BY: BKC

DATE:4-21-20

GC

KIRBY WALL PANEL OUTSIDE CORNER TRANSITION w/ FILLER TRIM

PREPARED BY: BKC

DATE:4-21-20

G

KIRBY RIB PANEL OUTSIDE CORNER DETAIL