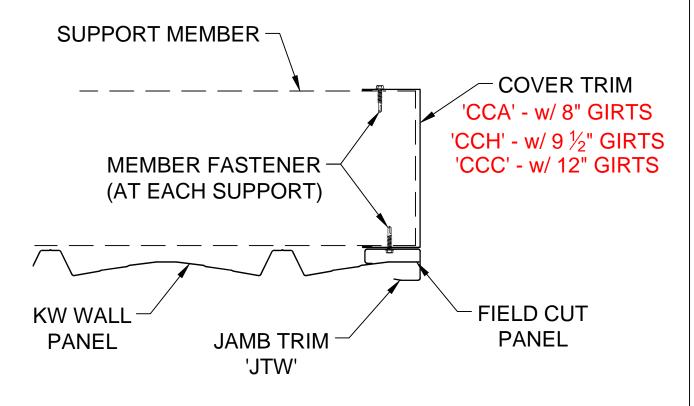

DATE:5-26-17

GC

GC0173 K

KIRBY WALL PANEL TERMINATION DETAIL w/ COVER TRIM

PREPARED BY: BKC

DATE:5-26-17

GC

KIRBY WALL PANEL OUTSIDE CORNER TRANSITION