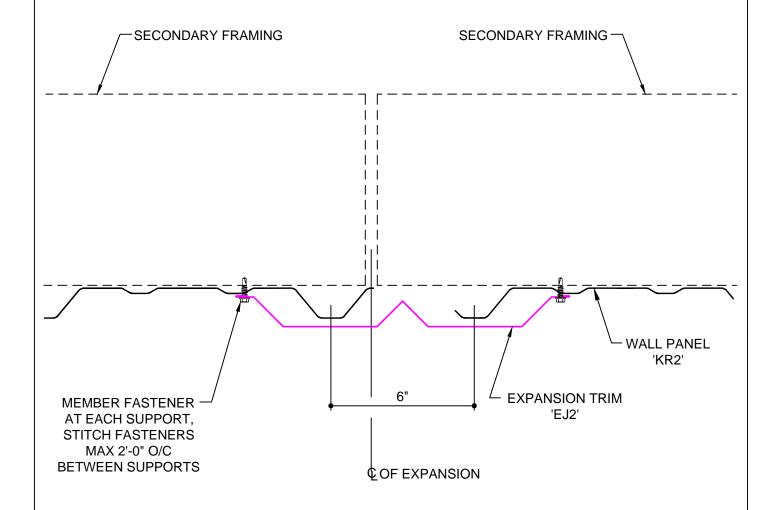

#### KR Tie-In to Existing and Expansion

GC0261 - Tie-In to Existing Pnl. w/o Trim

GC0263 - Wall Expansion Joint

GC0264 - Tie-In to Existing Pnl. w/Trim