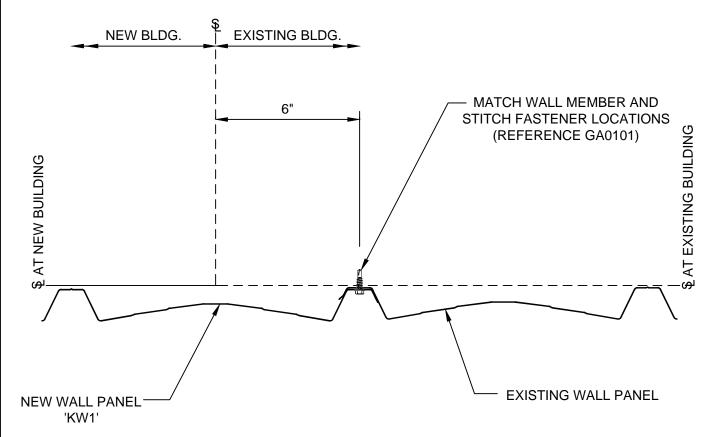

#### **KW Tie-In to Existing and Expansion**

GC0161 - Tie-In to Existing Pnl. w/o Trim

GC0163 - Wall Expansion Joint

GC0164 - Tie-In to Existing Pnl. w/Trim

NOTE: REMOVE EXISTING CORNER TRIM AND BEGIN SHEETING AT END OF EXISTING PANELS.

KIRBY WALL PANEL
TIE-IN TO EXISTING PANEL w/o TRIM

PREPARED BY: BKC

DATE:12-12-16

SECTION:

G

GC0163 K

KIRBY WALL PANEL WALL EXPANSION JOINT