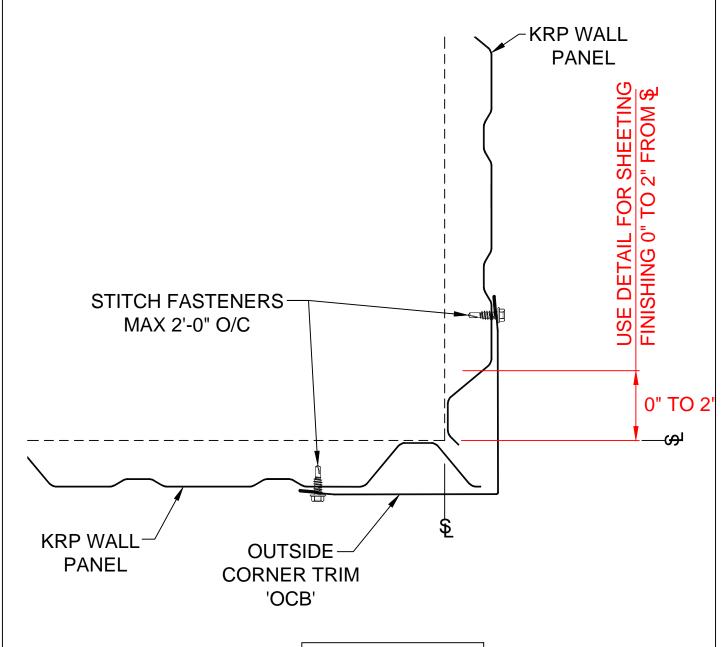

PREPARED BY: BKC

DATE:10-31-16

G

PREPARED BY: BKC

DATE:10-31-16

SECTION:

G

0" TO 2"

E DETAIL FOR SHEETING

KRP PANEL INSIDE CORNER DETAIL

PREPARED BY: BKC

DATE:10-31-16

SECTION:

G

KRP PANEL INSIDE CORNER DETAIL FIELD CUT PANEL W/ CAP TRIM

PREPARED BY: BKC