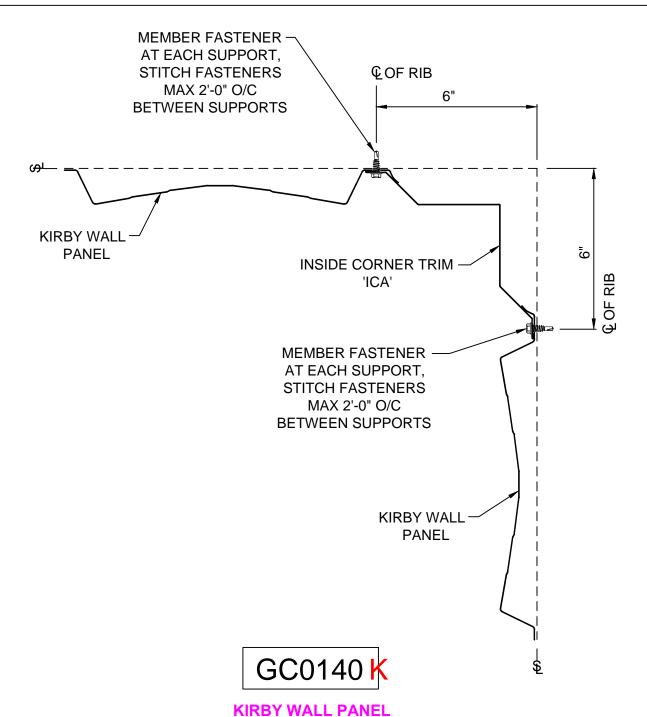

#### **KW Inside Corners**

GC0140 - On Module

GC0141 - 1 Side Off Moudle

GC0142 - Both Sides Off Module

GC0143 - Off Module - Field Cut