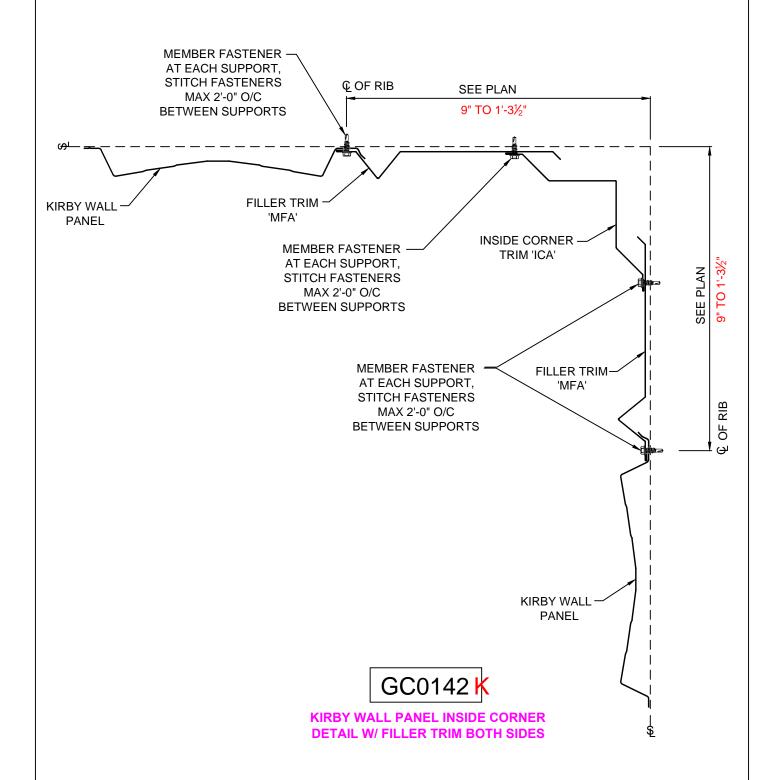

#### **KW Inside Corners**

GC0140 - On Module

GC0141 - 1 Side Off Moudle

GC0142 - Both Sides Off Module

GC0143 - Off Module - Field Cut

**INSIDE CORNER DETAIL** 

DATE:10-31-16

SECTION:

G

KIRBY WALL PANEL INSIDE CORNER DETAIL W/ FILLER TRIM ONE SIDE

PREPARED BY: BKC

DATE:10-31-16

SECTION: