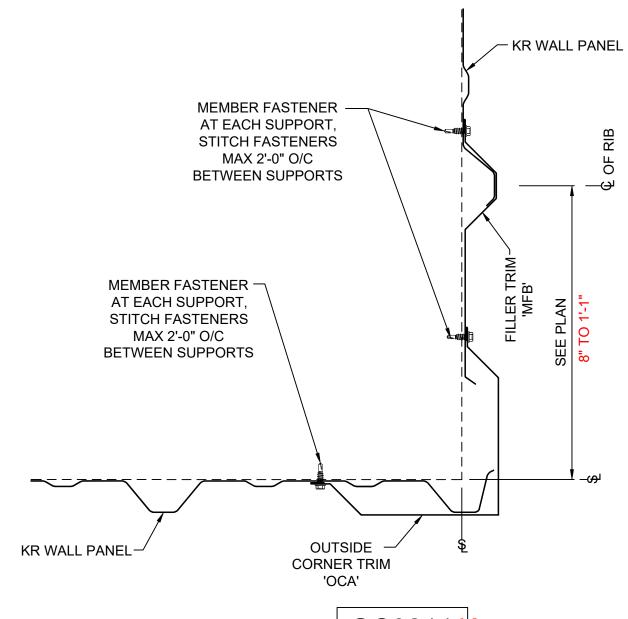

#### **KR Outside Corners**

GC0210 - On Module

GC0211 - 1 Side Off Moudle

GC0212 - Both Sides Off Module

GC0213 - Off Module - Field Cut

PREPARED BY: BKC

DATE: 4-21-20

G

KIRBY RIB PANEL OUTSIDE CORNER DETAIL W/ FILLER TRIM ONE SIDE

PREPARED BY: BKC

DATE:4 21-20

G

KIRBY RIB PANEL OUTSIDE CORNER DETAIL W/ FILLER TRIM BOTH SIDES