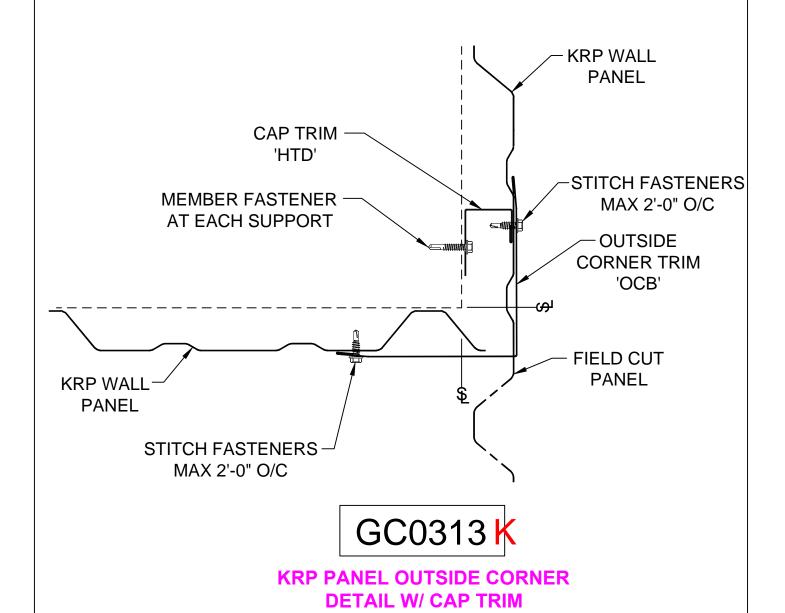

#### **KRP Outside Corners**

GC0310 - On Module

GC0313 - Off Module - Field Cut

DATE:10-31-16

G

**CORNER DETAIL W/ FIELD CUT PANEL** 

PREPARED BY: BKC

DATE: 4-21-20

SECTION:

G

PREPARED BY: BKC