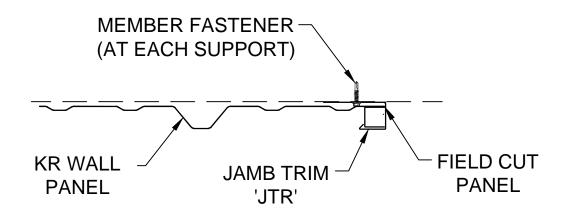

DATE:10-31-16

G

**CORNER DETAIL W/ FIELD CUT PANEL** 

PREPARED BY: BKC

DATE: 4-21-20

SECTION:

G

PREPARED BY: BKC