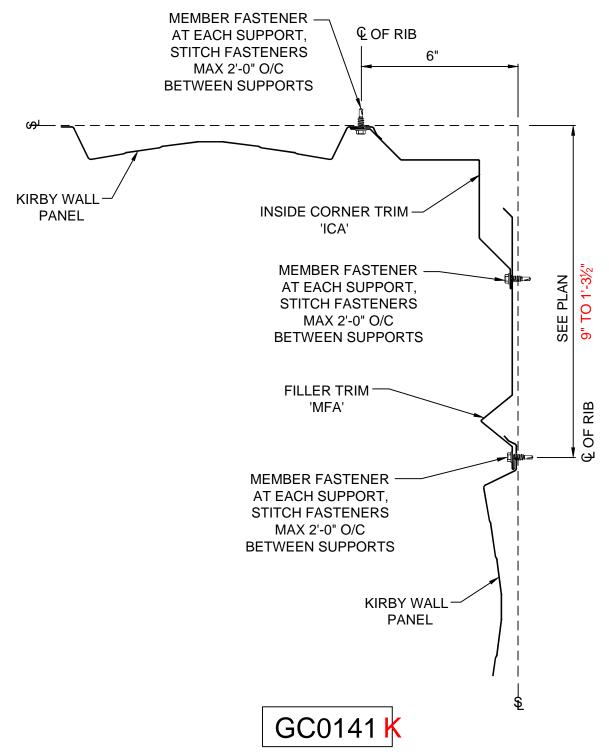

#### **KW Inside Corners**

GC0140 - On Module

GC0141 - 1 Side Off Moudle

GC0142 - Both Sides Off Module

GC0143 - Off Module - Field Cut

**INSIDE CORNER DETAIL** 

DATE:10-31-16

SECTION:

G

KIRBY WALL PANEL INSIDE CORNER DETAIL W/ FILLER TRIM ONE SIDE

PREPARED BY: BKC

DATE:10-31-16

SECTION: