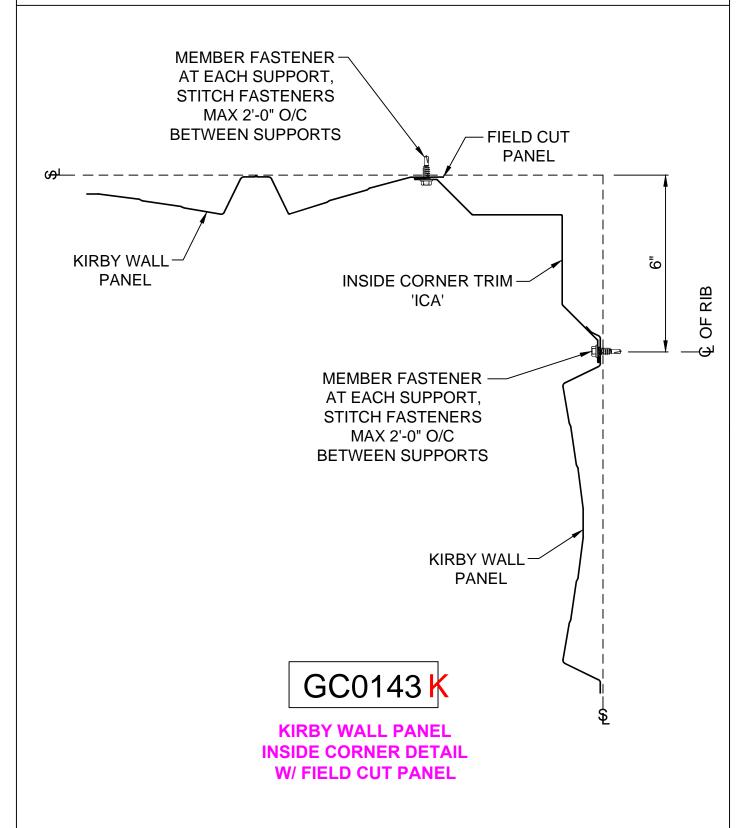

#### **KW Inside Corners**

GC0140 - On Module

GC0141 - 1 Side Off Moudle

GC0142 - Both Sides Off Module

GC0143 - Off Module - Field Cut

DATE:10-31-16

G

**CORNER DETAIL W/ FIELD CUT PANEL** 

PREPARED BY: BKC

DATE: 4-21-20

SECTION:

G

PREPARED BY: BKC