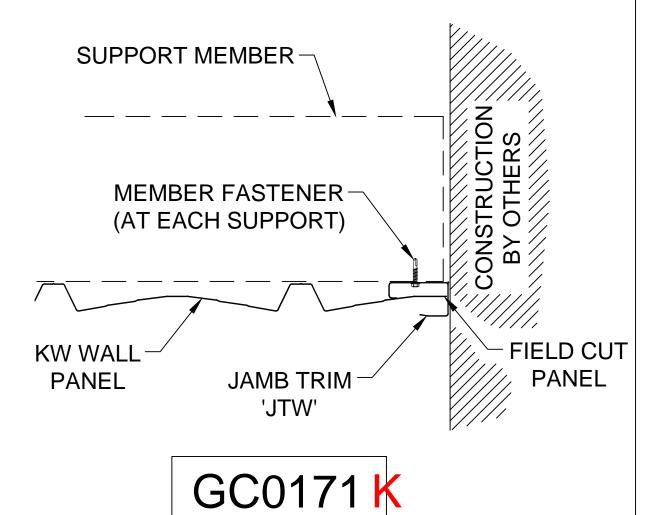

KIRBY WALL PANEL INSIDE CORNER TRANSITION

PREPARED BY: BKC

DATE:5-26-17

SECTION:

GC

GC0172 K

KIRBY WALL PANEL TERMINATION DETAIL

PREPARED BY: BKC