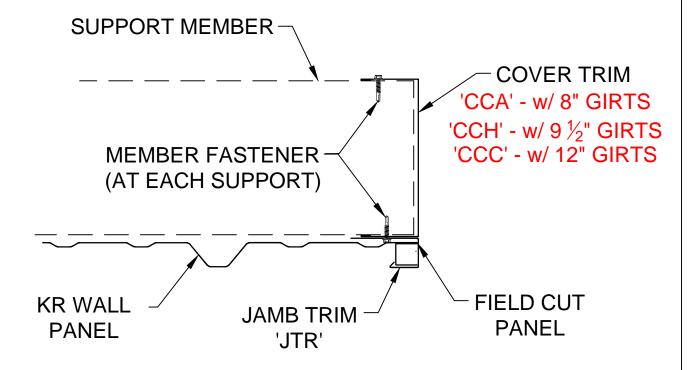

DATE:10-31-16

G

**CORNER DETAIL W/ FIELD CUT PANEL** 

PREPARED BY: BKC

DATE: 4-21-20

SECTION:

G

PREPARED BY: BKC