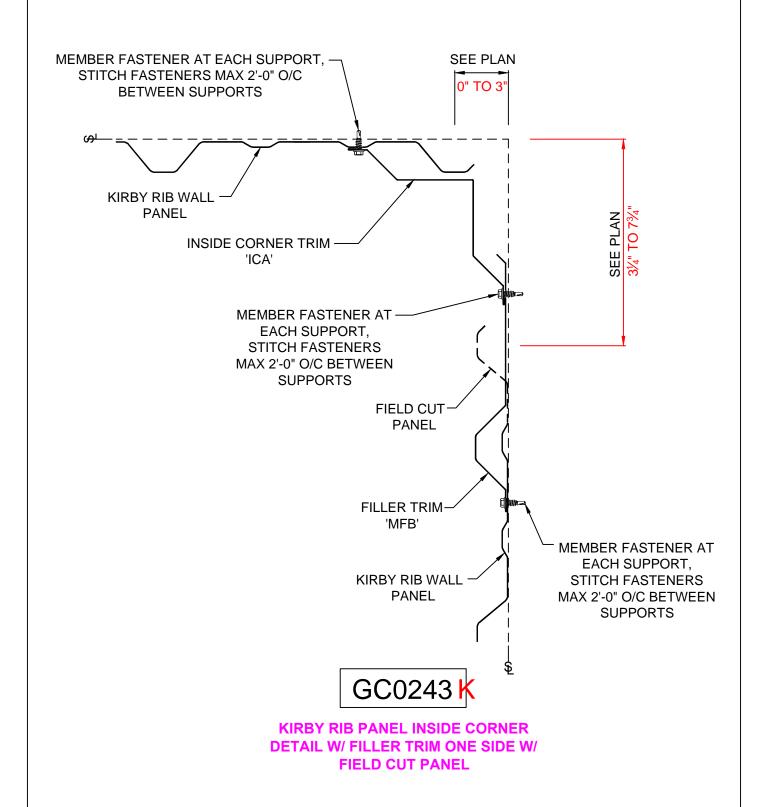

DATE:10-31-16

G

**CORNER DETAIL W/ FIELD CUT PANEL** 

PREPARED BY: BKC

DATE: 4-21-20

SECTION:

G

PREPARED BY: BKC