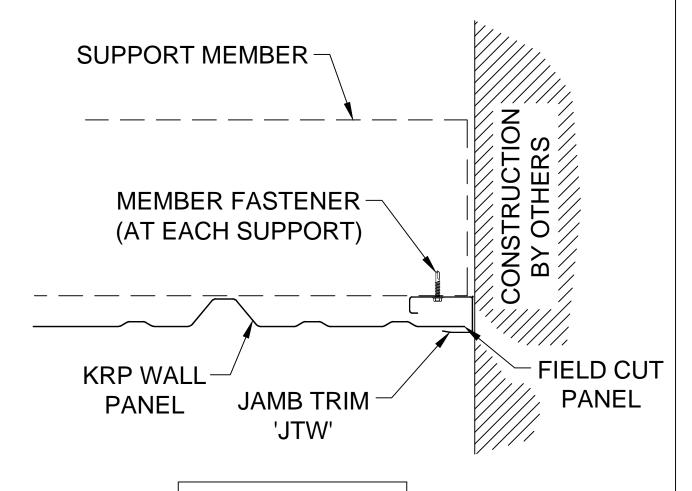

DATE:10-31-16

SECTION:

G

GC0361 K

**EXISTING PANELS.** 

AND BEGIN SHEETING AT END OF

KRP PANEL
TIE-IN TO EXISTING PANEL w/o TRIM

PREPARED BY: BKC