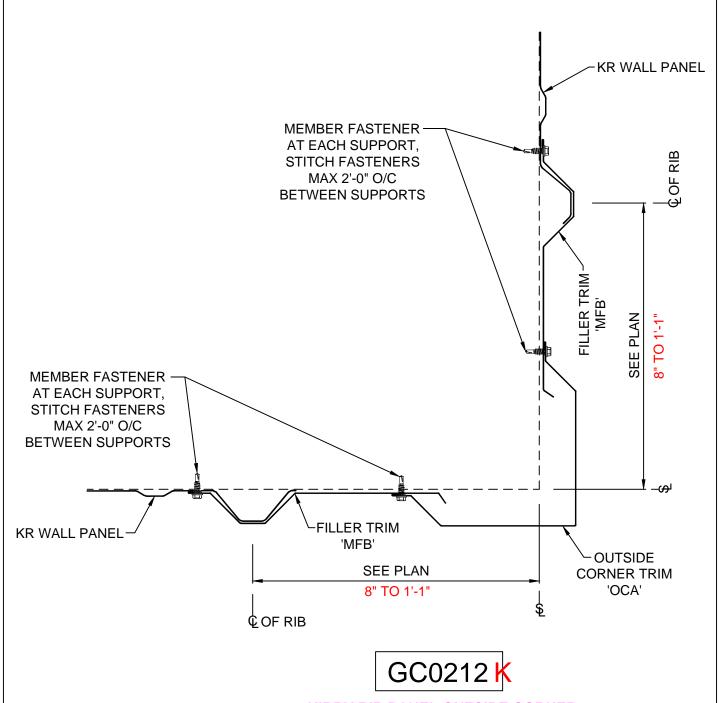

#### **KR Outside Corners**

GC0210 - On Module

GC0211 - 1 Side Off Moudle

GC0212 - Both Sides Off Module

GC0213 - Off Module - Field Cut

PREPARED BY: BKC

DATE:10-31-16

G

GC0213 K

KIRBY RIB PANEL OUTSIDE CORNER DETAIL W/ FILLER TRIM AND CUT PANEL

PREPARED BY: BKC

DATE:10-31-16

SECTION: