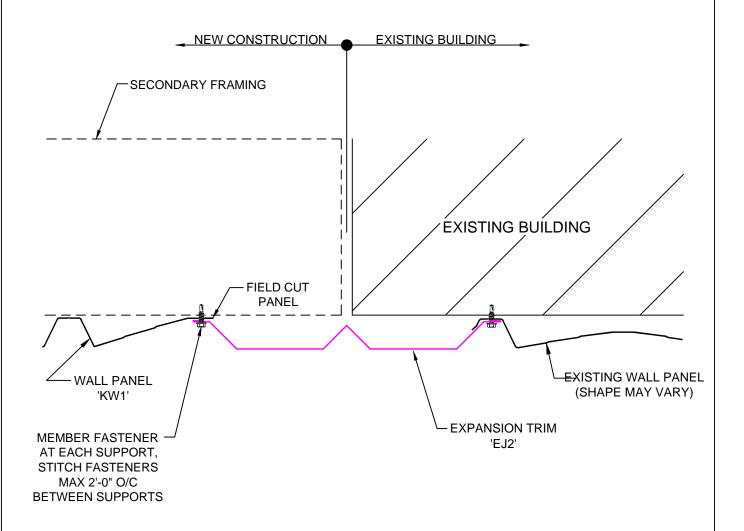

NOTE: REMOVE EXISTING CORNER TRIM AND BEGIN SHEETING AT END OF EXISTING PANELS.

KIRBY WALL PANEL
TIE-IN TO EXISTING PANEL w/o TRIM

PREPARED BY: BKC

DATE:12-12-16

SECTION:

G

GC0163 K

KIRBY WALL PANEL WALL EXPANSION JOINT