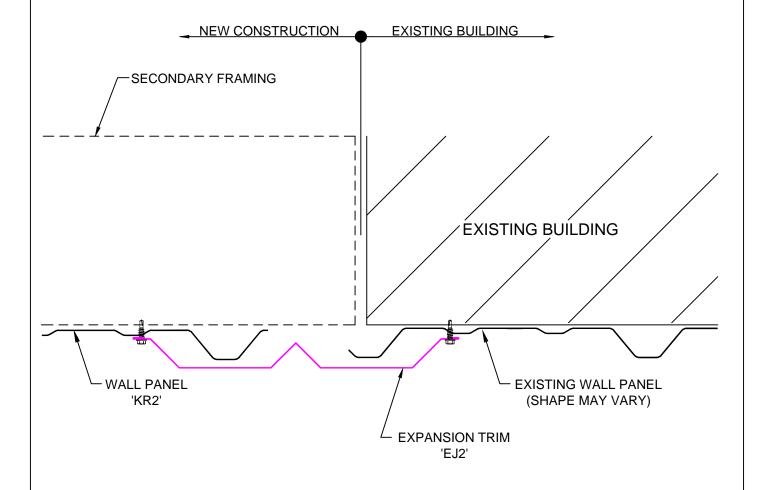

#### KR Tie-In to Existing and Expansion

GC0261 - Tie-In to Existing Pnl. w/o Trim

GC0263 - Wall Expansion Joint

GC0264 - Tie-In to Existing Pnl. w/Trim