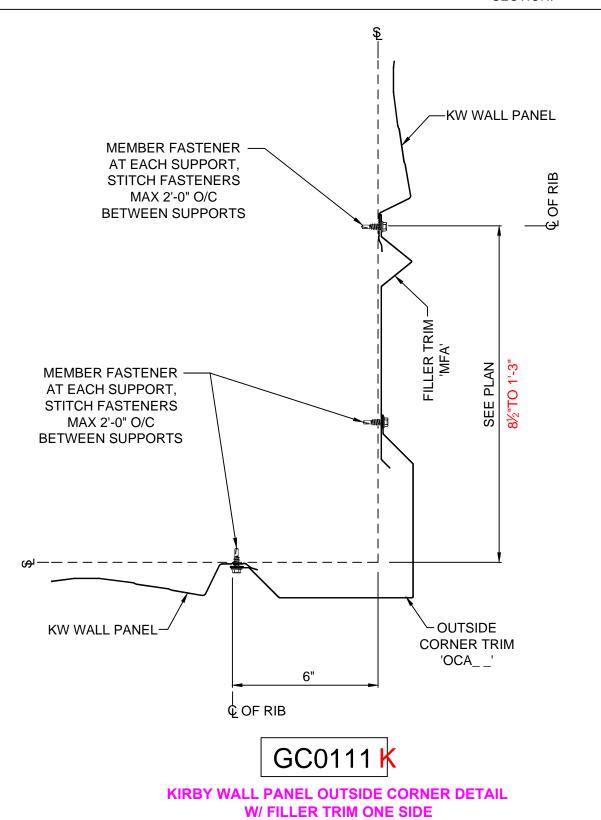

**CED MANUAL** G SECTION: Ł KW WALL PANEL OF RIB MEMBER FASTENER AT EACH SUPPORT. STITCH FASTENERS MAX 2'-0" O/C **BETWEEN SUPPORTS** 6. لوي KW WALL PANEL **OUTSIDE CORNER TRIM** 'OCA' 6" **COFRIB** GC0110 K KIRBY WALL PANEL OUTSIDE **CORNER DETAIL** PREPARED BY: BKC DATE:10-31-2016