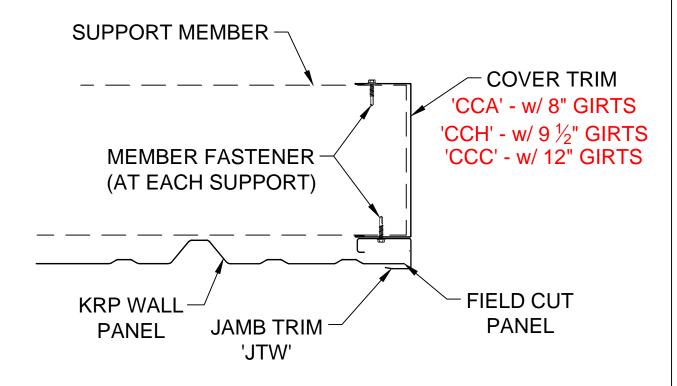

DATE:5-26-17

GC

GC0373 K

KRP PANEL TERMINATION DETAIL w/ COVER TRIM

PREPARED BY: BKC

DATE:5-26-17

GC

KRP WALL PANEL OUTSIDE CORNER TRANSITION