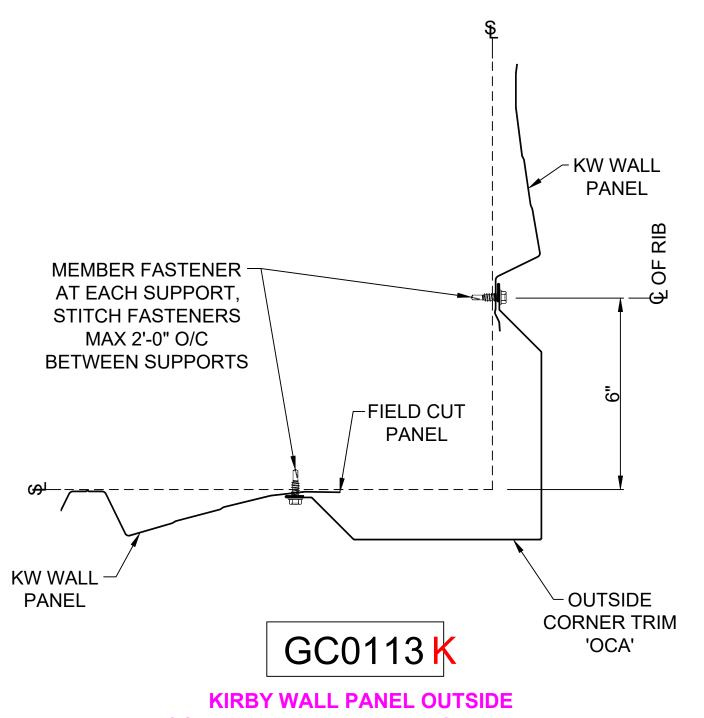

DATE:10-31-16

G

**CORNER DETAIL W/ FIELD CUT PANEL** 

PREPARED BY: BKC

DATE: 4-21-20

SECTION:

G

PREPARED BY: BKC