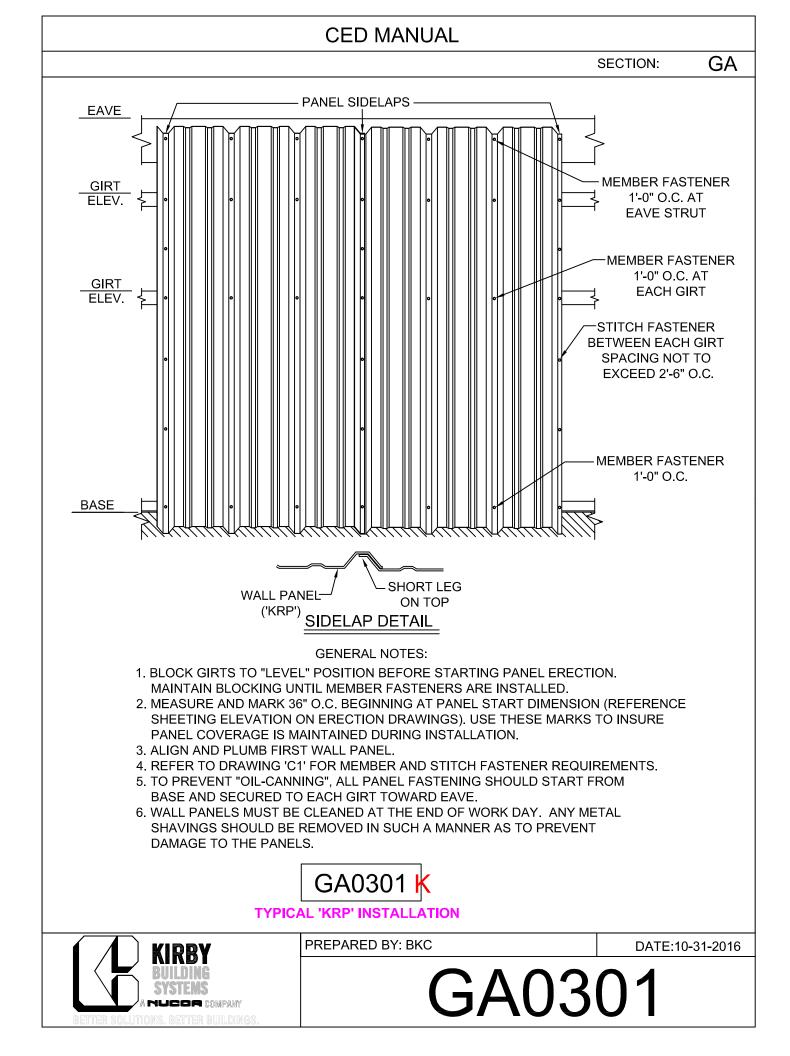

## TABLE OF CONTENTS

- GA0030 Typ. Trim Lap
- GA0072 Wall Panel Lap
- GA0074 Wall Pnl to Masony Wainscot
- GA0076 Wall Pnl. to Wall Pnl. Wainscot
- GA0081 Downspout to Gutter
- GA0082 Downspout Strap Installation
- GA1082 DS Strap Installation Const. B.O.
- GA0085 Downspout Layout w/ Full Height Pnl.
- GA0185 Downspourt Return to Sht'd Wall
- GA0086 D'Spout Layout w/ Full Height Const. B.O.
- GA0087 D'Spout Layout w/ Partial Sheeted Wall, Open Below for Const.
- GA0187 D'Spout Layout w/ Partial Sheeted Wall & Open Below
- GA0089 D'Spout Layout w/Open Wall, By-Frame
- GA0189 D'Spout Layout w/Open Wall, Flush
- GA0101 KirbyWall Installation
- GA0201 KirbyRib Installation
- GA0301 KRP Installation
- GA0601 Pipe Flash Installation