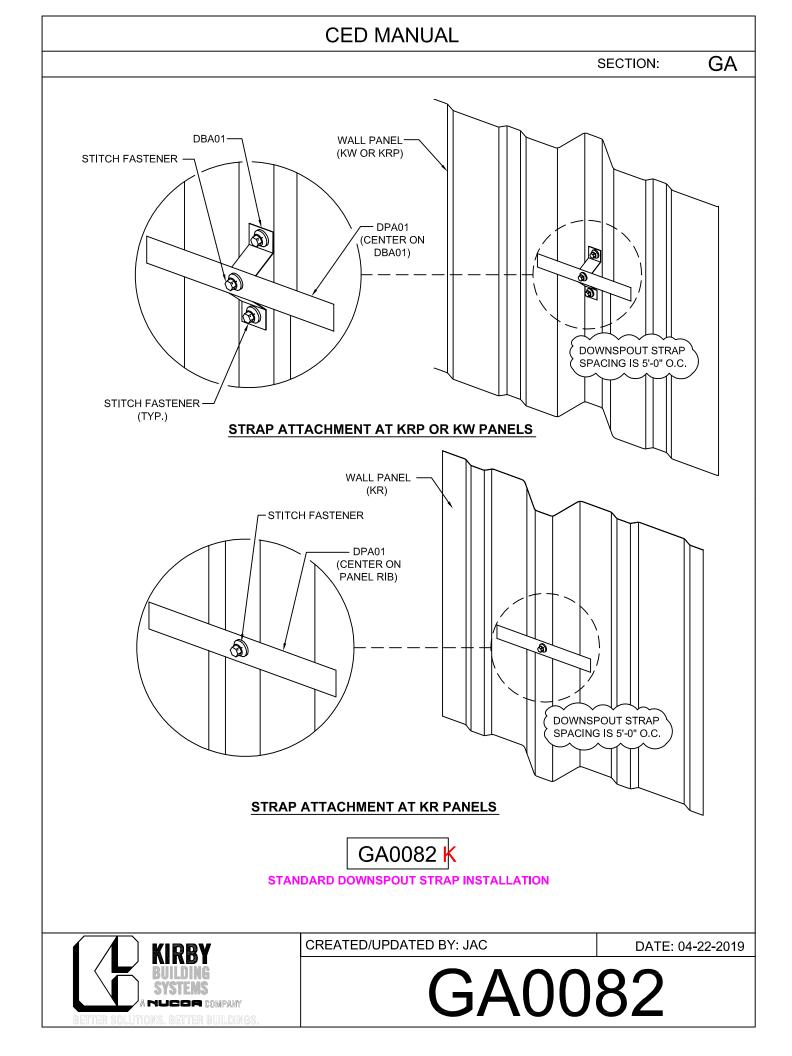

## TABLE OF CONTENTS

- GA0030 Typ. Trim Lap
- GA0072 Wall Panel Lap
- GA0074 Wall Pnl to Masony Wainscot
- GA0076 Wall Pnl. to Wall Pnl. Wainscot
- GA0081 Downspout to Gutter
- GA0082 Downspout Strap Installation
- GA1082 DS Strap Installation Const. B.O.
- GA0085 Downspout Layout w/ Full Height Pnl.
- GA0185 Downspourt Return to Sht'd Wall
- GA0086 D'Spout Layout w/ Full Height Const. B.O.
- GA0087 D'Spout Layout w/ Partial Sheeted Wall, Open Below for Const.
- GA0187 D'Spout Layout w/ Partial Sheeted Wall & Open Below
- GA0089 D'Spout Layout w/Open Wall, By-Frame
- GA0189 D'Spout Layout w/Open Wall, Flush
- GA0101 KirbyWall Installation
- GA0201 KirbyRib Installation
- GA0301 KRP Installation
- GA0601 Pipe Flash Installation