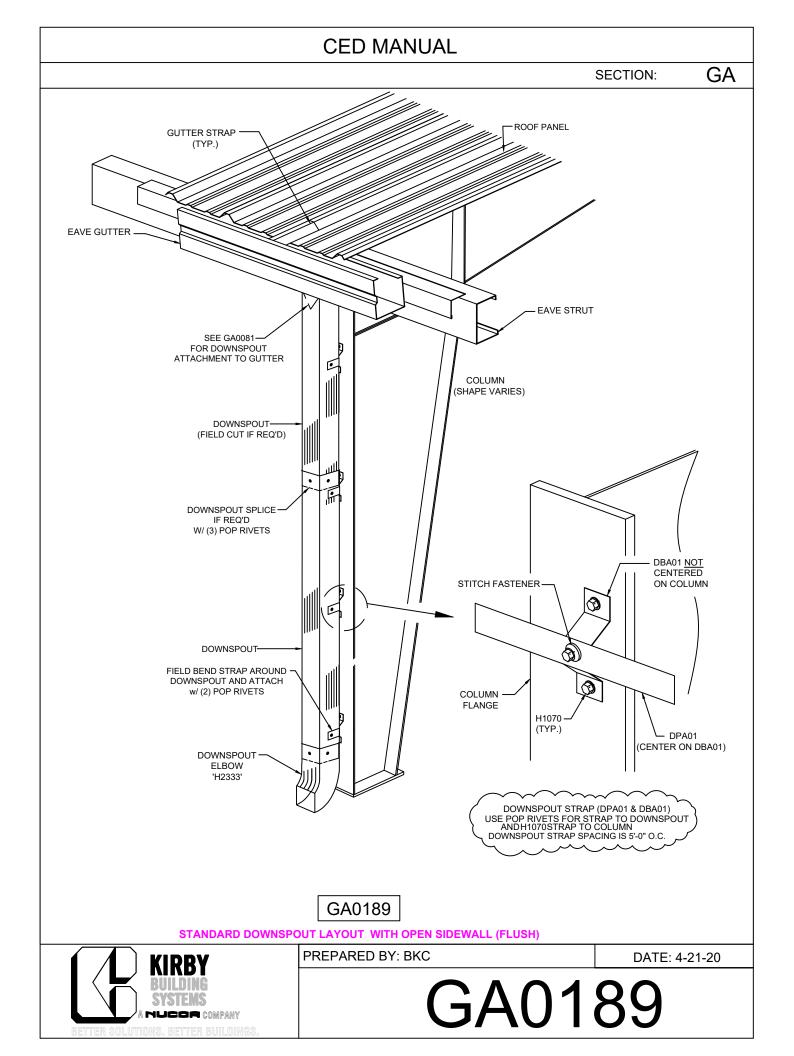

## TABLE OF CONTENTS

- GA0030 Typ. Trim Lap
- GA0072 Wall Panel Lap
- GA0074 Wall Pnl to Masony Wainscot
- GA0076 Wall Pnl. to Wall Pnl. Wainscot
- GA0081 Downspout to Gutter
- GA0082 Downspout Strap Installation
- GA1082 DS Strap Installation Const. B.O.
- GA0085 Downspout Layout w/ Full Height Pnl.
- GA0185 Downspourt Return to Sht'd Wall
- GA0086 D'Spout Layout w/ Full Height Const. B.O.
- GA0087 D'Spout Layout w/ Partial Sheeted Wall, Open Below for Const.
- GA0187 D'Spout Layout w/ Partial Sheeted Wall & Open Below
- GA0089 D'Spout Layout w/Open Wall, By-Frame
- GA0189 D'Spout Layout w/Open Wall, Flush
- GA0101 KirbyWall Installation
- GA0201 KirbyRib Installation
- GA0301 KRP Installation
- GA0601 Pipe Flash Installation