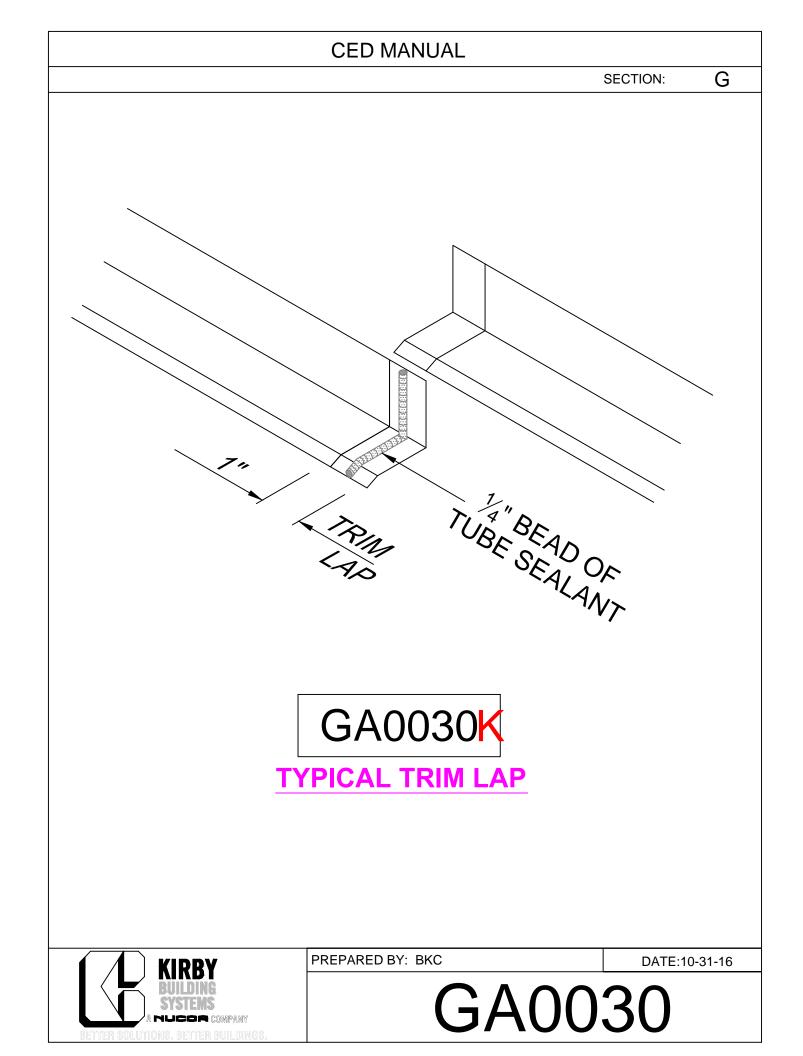

## TABLE OF CONTENTS

- GA0030 Typ. Trim Lap
- GA0072 Wall Panel Lap
- GA0074 Wall Pnl to Masony Wainscot
- GA0076 Wall Pnl. to Wall Pnl. Wainscot
- GA0081 Downspout to Gutter
- GA0082 Downspout Strap Installation
- GA1082 DS Strap Installation Const. B.O.
- GA0085 Downspout Layout w/ Full Height Pnl.
- GA0185 Downspourt Return to Sht'd Wall
- GA0086 D'Spout Layout w/ Full Height Const. B.O.
- GA0087 D'Spout Layout w/ Partial Sheeted Wall, Open Below for Const.
- GA0187 D'Spout Layout w/ Partial Sheeted Wall & Open Below
- GA0089 D'Spout Layout w/Open Wall, By-Frame
- GA0189 D'Spout Layout w/Open Wall, Flush
- GA0101 KirbyWall Installation
- GA0201 KirbyRib Installation
- GA0301 KRP Installation
- GA0601 Pipe Flash Installation