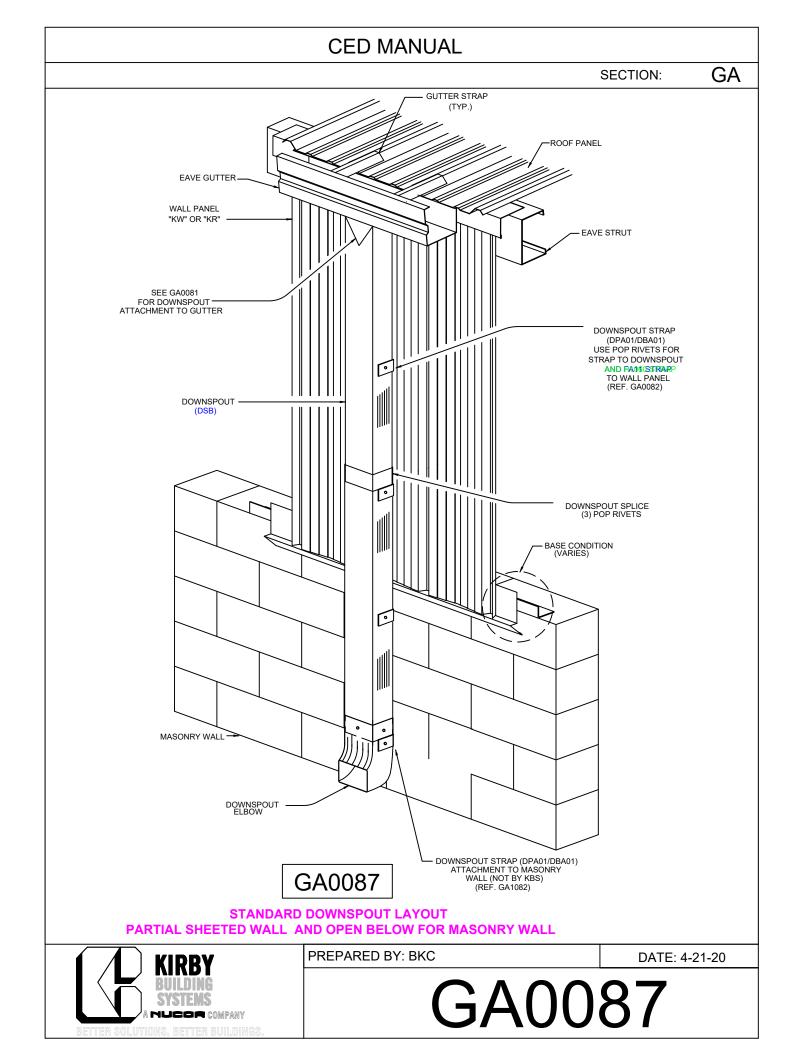

## TABLE OF CONTENTS

- GA0030 Typ. Trim Lap
- GA0072 Wall Panel Lap
- GA0074 Wall Pnl to Masony Wainscot
- GA0076 Wall Pnl. to Wall Pnl. Wainscot
- GA0081 Downspout to Gutter
- GA0082 Downspout Strap Installation
- GA1082 DS Strap Installation Const. B.O.
- GA0085 Downspout Layout w/ Full Height Pnl.
- GA0185 Downspourt Return to Sht'd Wall
- GA0086 D'Spout Layout w/ Full Height Const. B.O.
- GA0087 D'Spout Layout w/ Partial Sheeted Wall, Open Below for Const.
- GA0187 D'Spout Layout w/ Partial Sheeted Wall & Open Below
- GA0089 D'Spout Layout w/Open Wall, By-Frame
- GA0189 D'Spout Layout w/Open Wall, Flush
- GA0101 KirbyWall Installation
- GA0201 KirbyRib Installation
- GA0301 KRP Installation
- GA0601 Pipe Flash Installation