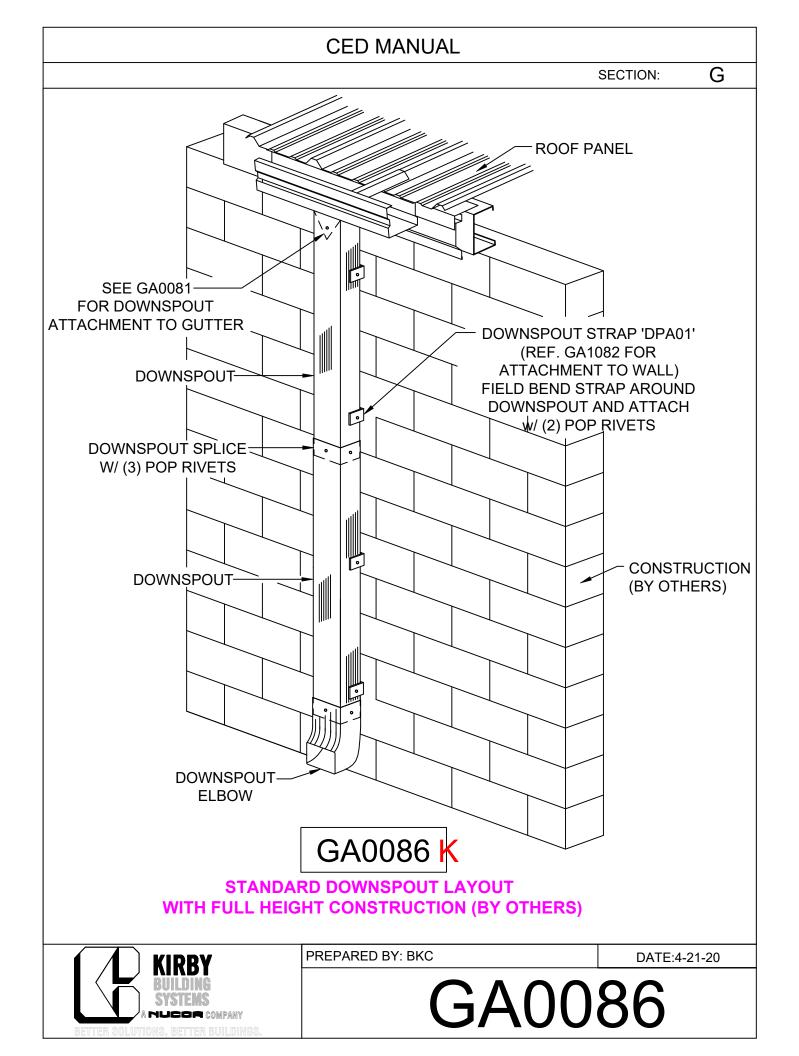

## TABLE OF CONTENTS

- GA0030 Typ. Trim Lap
- GA0072 Wall Panel Lap
- GA0074 Wall Pnl to Masony Wainscot
- GA0076 Wall Pnl. to Wall Pnl. Wainscot
- GA0081 Downspout to Gutter
- GA0082 Downspout Strap Installation
- GA1082 DS Strap Installation Const. B.O.
- GA0085 Downspout Layout w/ Full Height Pnl.
- GA0185 Downspourt Return to Sht'd Wall
- GA0086 D'Spout Layout w/ Full Height Const. B.O.
- GA0087 D'Spout Layout w/ Partial Sheeted Wall, Open Below for Const.
- GA0187 D'Spout Layout w/ Partial Sheeted Wall & Open Below
- GA0089 D'Spout Layout w/Open Wall, By-Frame
- GA0189 D'Spout Layout w/Open Wall, Flush
- GA0101 KirbyWall Installation
- GA0201 KirbyRib Installation
- GA0301 KRP Installation
- GA0601 Pipe Flash Installation