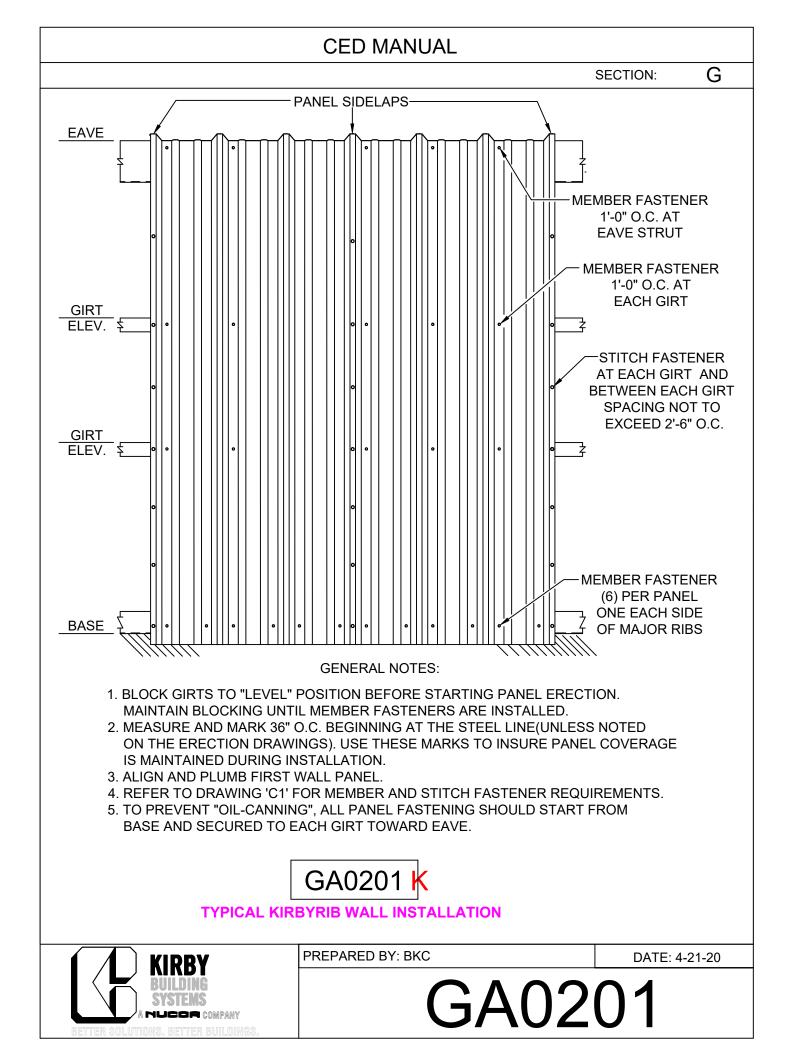

## TABLE OF CONTENTS

- GA0030 Typ. Trim Lap
- GA0072 Wall Panel Lap
- GA0074 Wall Pnl to Masony Wainscot
- GA0076 Wall Pnl. to Wall Pnl. Wainscot
- GA0081 Downspout to Gutter
- GA0082 Downspout Strap Installation
- GA1082 DS Strap Installation Const. B.O.
- GA0085 Downspout Layout w/ Full Height Pnl.
- GA0185 Downspourt Return to Sht'd Wall
- GA0086 D'Spout Layout w/ Full Height Const. B.O.
- GA0087 D'Spout Layout w/ Partial Sheeted Wall, Open Below for Const.
- GA0187 D'Spout Layout w/ Partial Sheeted Wall & Open Below
- GA0089 D'Spout Layout w/Open Wall, By-Frame
- GA0189 D'Spout Layout w/Open Wall, Flush
- GA0101 KirbyWall Installation
- GA0201 KirbyRib Installation
- GA0301 KRP Installation
- GA0601 Pipe Flash Installation