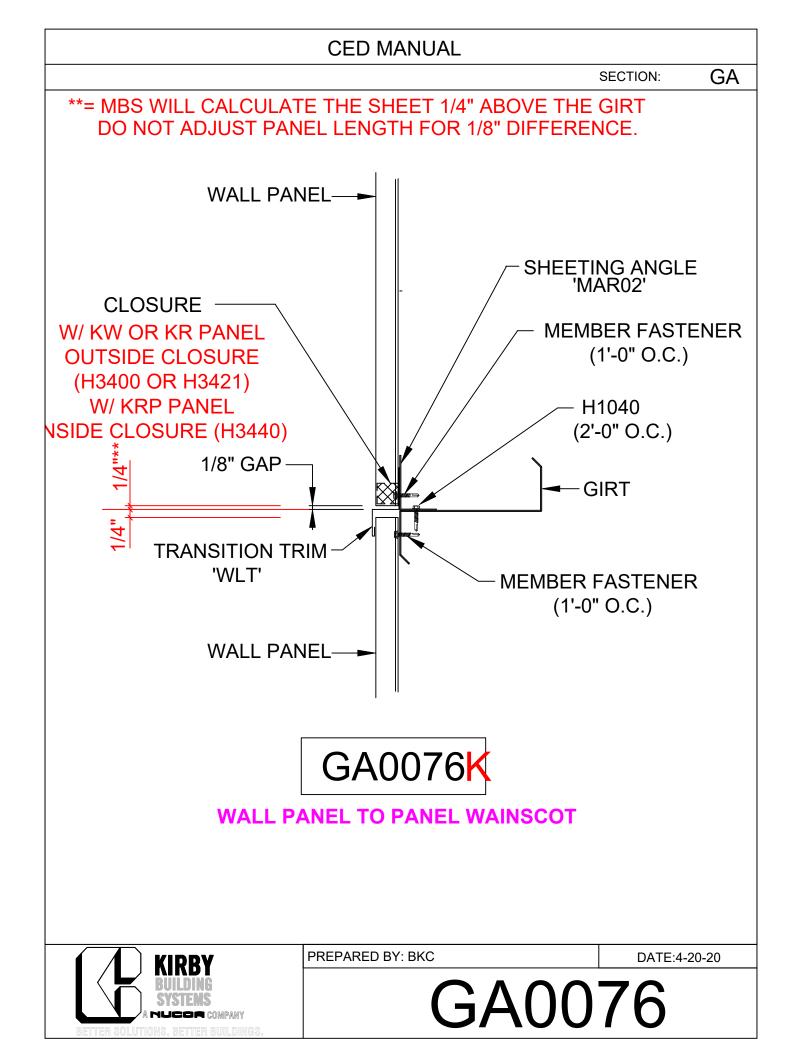

## TABLE OF CONTENTS

- GA0030 Typ. Trim Lap
- GA0072 Wall Panel Lap
- GA0074 Wall Pnl to Masony Wainscot
- GA0076 Wall Pnl. to Wall Pnl. Wainscot
- GA0081 Downspout to Gutter
- GA0082 Downspout Strap Installation
- GA1082 DS Strap Installation Const. B.O.
- GA0085 Downspout Layout w/ Full Height Pnl.
- GA0185 Downspourt Return to Sht'd Wall
- GA0086 D'Spout Layout w/ Full Height Const. B.O.
- GA0087 D'Spout Layout w/ Partial Sheeted Wall, Open Below for Const.
- GA0187 D'Spout Layout w/ Partial Sheeted Wall & Open Below
- GA0089 D'Spout Layout w/Open Wall, By-Frame
- GA0189 D'Spout Layout w/Open Wall, Flush
- GA0101 KirbyWall Installation
- GA0201 KirbyRib Installation
- GA0301 KRP Installation
- GA0601 Pipe Flash Installation