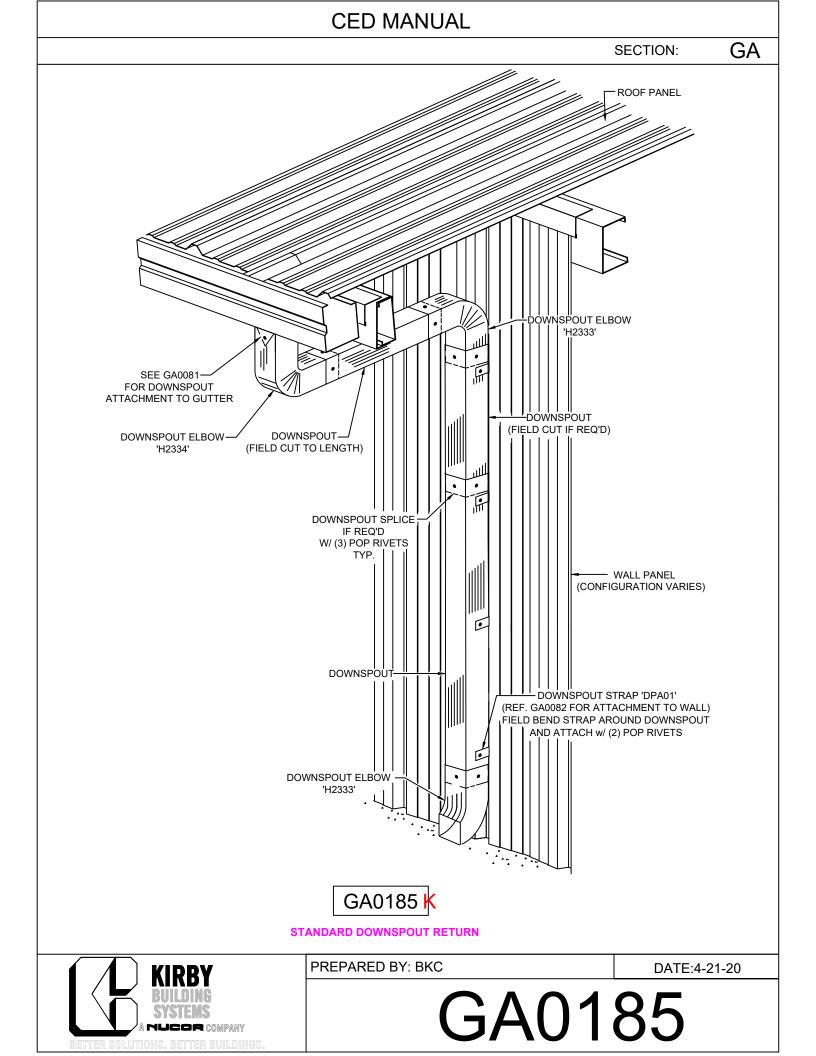

## TABLE OF CONTENTS

- GA0030 Typ. Trim Lap
- GA0072 Wall Panel Lap
- GA0074 Wall Pnl to Masony Wainscot
- GA0076 Wall Pnl. to Wall Pnl. Wainscot
- GA0081 Downspout to Gutter
- GA0082 Downspout Strap Installation
- GA1082 DS Strap Installation Const. B.O.
- GA0085 Downspout Layout w/ Full Height Pnl.
- GA0185 Downspourt Return to Sht'd Wall
- GA0086 D'Spout Layout w/ Full Height Const. B.O.
- GA0087 D'Spout Layout w/ Partial Sheeted Wall, Open Below for Const.
- GA0187 D'Spout Layout w/ Partial Sheeted Wall & Open Below
- GA0089 D'Spout Layout w/Open Wall, By-Frame
- GA0189 D'Spout Layout w/Open Wall, Flush
- GA0101 KirbyWall Installation
- GA0201 KirbyRib Installation
- GA0301 KRP Installation
- GA0601 Pipe Flash Installation