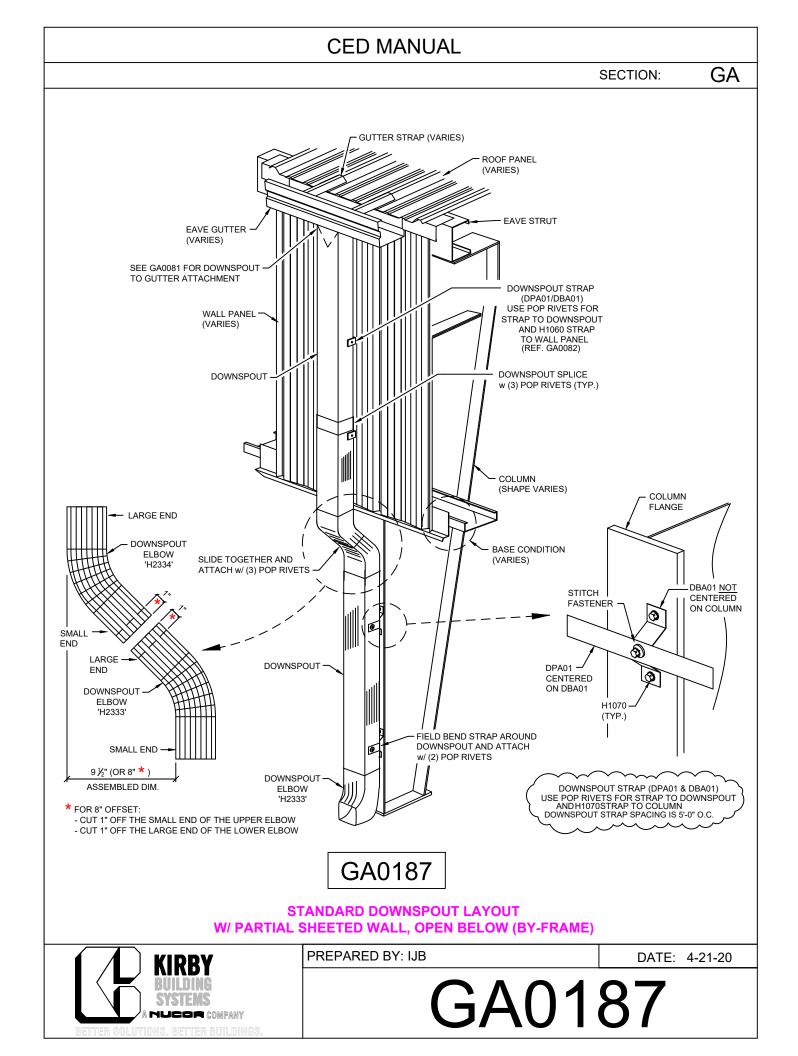

## TABLE OF CONTENTS

- GA0030 Typ. Trim Lap
- GA0072 Wall Panel Lap
- GA0074 Wall Pnl to Masony Wainscot
- GA0076 Wall Pnl. to Wall Pnl. Wainscot
- GA0081 Downspout to Gutter
- GA0082 Downspout Strap Installation
- GA1082 DS Strap Installation Const. B.O.
- GA0085 Downspout Layout w/ Full Height Pnl.
- GA0185 Downspourt Return to Sht'd Wall
- GA0086 D'Spout Layout w/ Full Height Const. B.O.
- GA0087 D'Spout Layout w/ Partial Sheeted Wall, Open Below for Const.
- GA0187 D'Spout Layout w/ Partial Sheeted Wall & Open Below
- GA0089 D'Spout Layout w/Open Wall, By-Frame
- GA0189 D'Spout Layout w/Open Wall, Flush
- GA0101 KirbyWall Installation
- GA0201 KirbyRib Installation
- GA0301 KRP Installation
- GA0601 Pipe Flash Installation