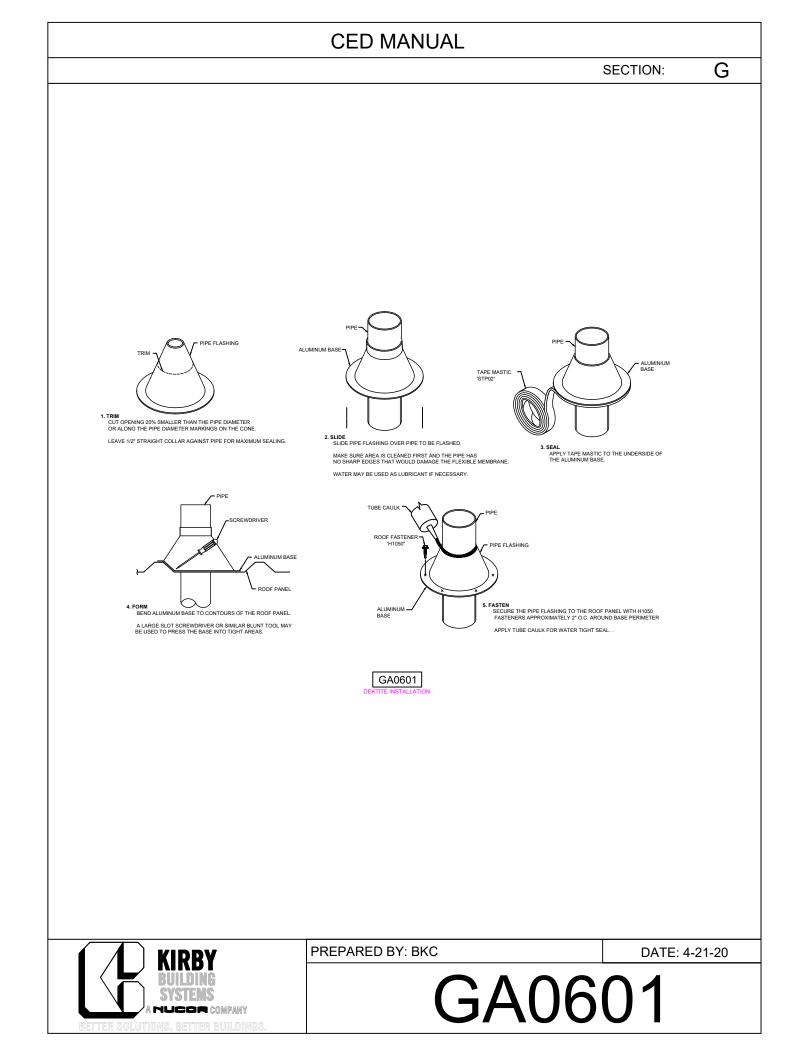

## TABLE OF CONTENTS

- GA0030 Typ. Trim Lap
- GA0072 Wall Panel Lap
- GA0074 Wall Pnl to Masony Wainscot
- GA0076 Wall Pnl. to Wall Pnl. Wainscot
- GA0081 Downspout to Gutter
- GA0082 Downspout Strap Installation
- GA1082 DS Strap Installation Const. B.O.
- GA0085 Downspout Layout w/ Full Height Pnl.
- GA0185 Downspourt Return to Sht'd Wall
- GA0086 D'Spout Layout w/ Full Height Const. B.O.
- GA0087 D'Spout Layout w/ Partial Sheeted Wall, Open Below for Const.
- GA0187 D'Spout Layout w/ Partial Sheeted Wall & Open Below
- GA0089 D'Spout Layout w/Open Wall, By-Frame
- GA0189 D'Spout Layout w/Open Wall, Flush
- GA0101 KirbyWall Installation
- GA0201 KirbyRib Installation
- GA0301 KRP Installation
- GA0601 Pipe Flash Installation