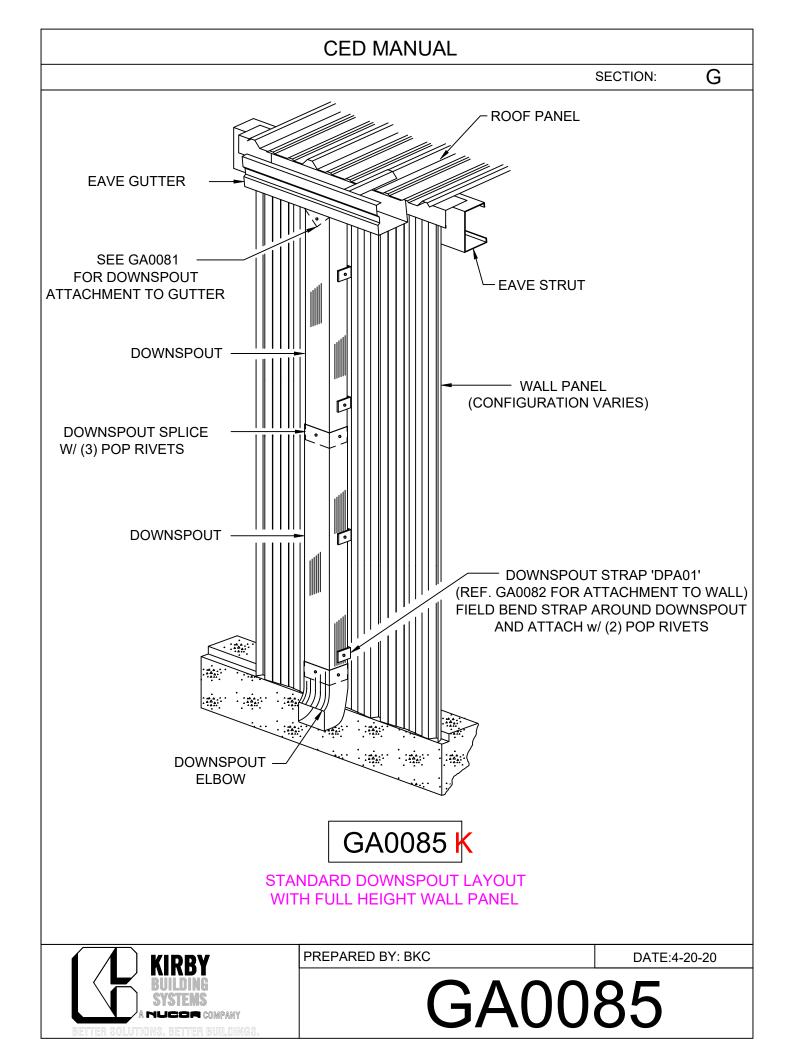

## TABLE OF CONTENTS

- GA0030 Typ. Trim Lap
- GA0072 Wall Panel Lap
- GA0074 Wall Pnl to Masony Wainscot
- GA0076 Wall Pnl. to Wall Pnl. Wainscot
- GA0081 Downspout to Gutter
- GA0082 Downspout Strap Installation
- GA1082 DS Strap Installation Const. B.O.
- GA0085 Downspout Layout w/ Full Height Pnl.
- GA0185 Downspourt Return to Sht'd Wall
- GA0086 D'Spout Layout w/ Full Height Const. B.O.
- GA0087 D'Spout Layout w/ Partial Sheeted Wall, Open Below for Const.
- GA0187 D'Spout Layout w/ Partial Sheeted Wall & Open Below
- GA0089 D'Spout Layout w/Open Wall, By-Frame
- GA0189 D'Spout Layout w/Open Wall, Flush
- GA0101 KirbyWall Installation
- GA0201 KirbyRib Installation
- GA0301 KRP Installation
- GA0601 Pipe Flash Installation