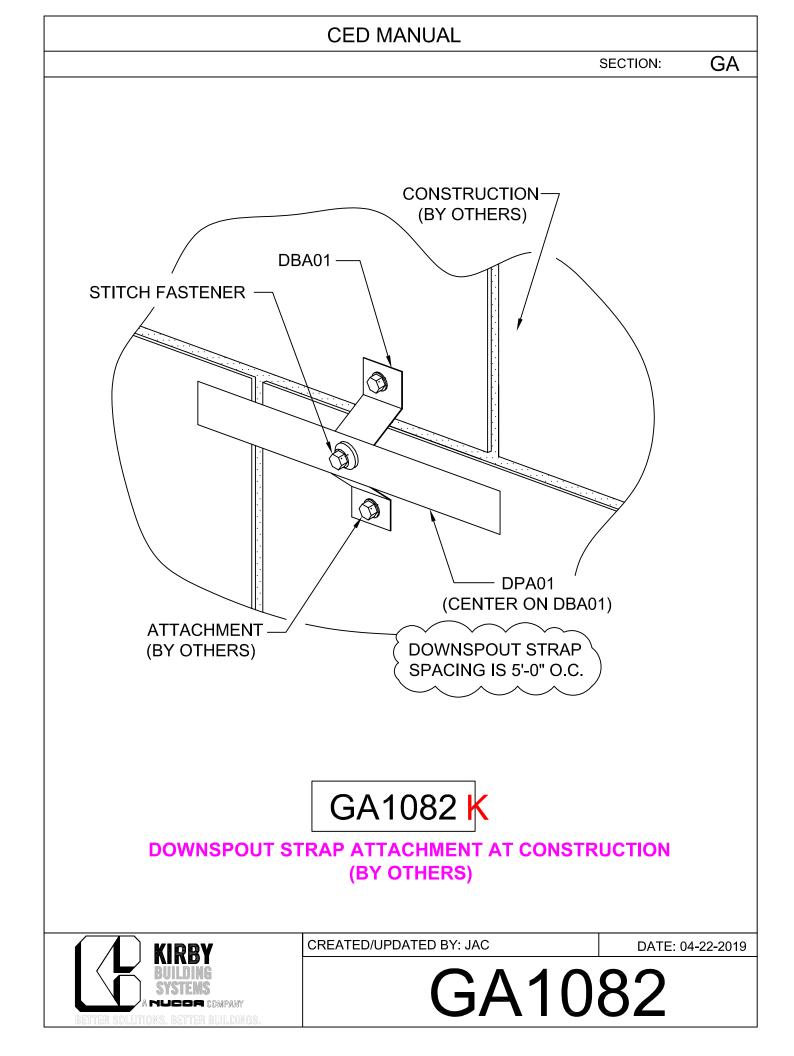

## TABLE OF CONTENTS

- GA0030 Typ. Trim Lap
- GA0072 Wall Panel Lap
- GA0074 Wall Pnl to Masony Wainscot
- GA0076 Wall Pnl. to Wall Pnl. Wainscot
- GA0081 Downspout to Gutter
- GA0082 Downspout Strap Installation
- GA1082 DS Strap Installation Const. B.O.
- GA0085 Downspout Layout w/ Full Height Pnl.
- GA0185 Downspourt Return to Sht'd Wall
- GA0086 D'Spout Layout w/ Full Height Const. B.O.
- GA0087 D'Spout Layout w/ Partial Sheeted Wall, Open Below for Const.
- GA0187 D'Spout Layout w/ Partial Sheeted Wall & Open Below
- GA0089 D'Spout Layout w/Open Wall, By-Frame
- GA0189 D'Spout Layout w/Open Wall, Flush
- GA0101 KirbyWall Installation
- GA0201 KirbyRib Installation
- GA0301 KRP Installation
- GA0601 Pipe Flash Installation