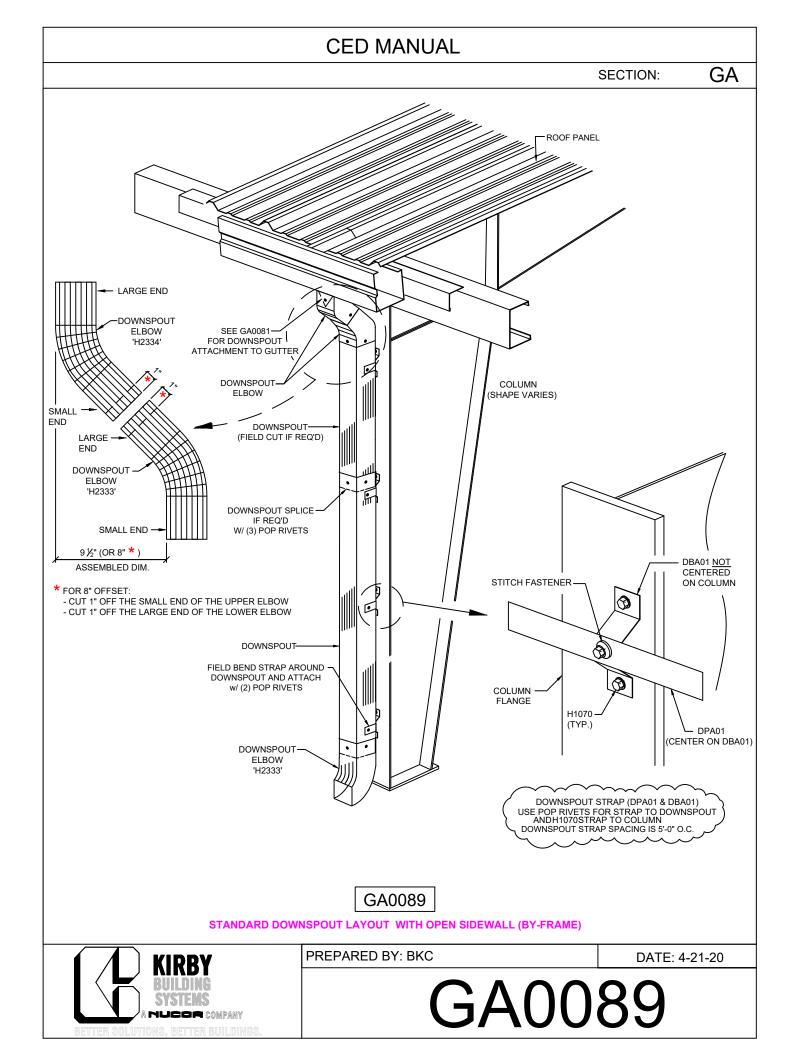

## TABLE OF CONTENTS

- GA0030 Typ. Trim Lap
- GA0072 Wall Panel Lap
- GA0074 Wall Pnl to Masony Wainscot
- GA0076 Wall Pnl. to Wall Pnl. Wainscot
- GA0081 Downspout to Gutter
- GA0082 Downspout Strap Installation
- GA1082 DS Strap Installation Const. B.O.
- GA0085 Downspout Layout w/ Full Height Pnl.
- GA0185 Downspourt Return to Sht'd Wall
- GA0086 D'Spout Layout w/ Full Height Const. B.O.
- GA0087 D'Spout Layout w/ Partial Sheeted Wall, Open Below for Const.
- GA0187 D'Spout Layout w/ Partial Sheeted Wall & Open Below
- GA0089 D'Spout Layout w/Open Wall, By-Frame
- GA0189 D'Spout Layout w/Open Wall, Flush
- GA0101 KirbyWall Installation
- GA0201 KirbyRib Installation
- GA0301 KRP Installation
- GA0601 Pipe Flash Installation