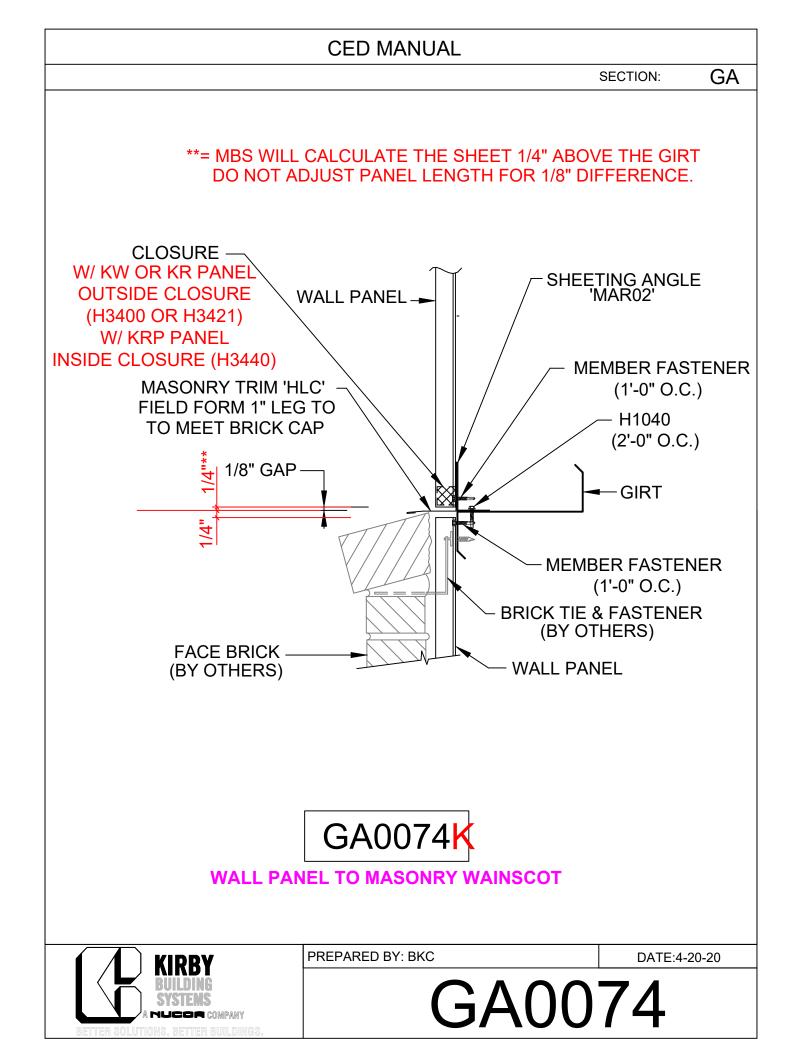

## TABLE OF CONTENTS

- GA0030 Typ. Trim Lap
- GA0072 Wall Panel Lap
- GA0074 Wall Pnl to Masony Wainscot
- GA0076 Wall Pnl. to Wall Pnl. Wainscot
- GA0081 Downspout to Gutter
- GA0082 Downspout Strap Installation
- GA1082 DS Strap Installation Const. B.O.
- GA0085 Downspout Layout w/ Full Height Pnl.
- GA0185 Downspourt Return to Sht'd Wall
- GA0086 D'Spout Layout w/ Full Height Const. B.O.
- GA0087 D'Spout Layout w/ Partial Sheeted Wall, Open Below for Const.
- GA0187 D'Spout Layout w/ Partial Sheeted Wall & Open Below
- GA0089 D'Spout Layout w/Open Wall, By-Frame
- GA0189 D'Spout Layout w/Open Wall, Flush
- GA0101 KirbyWall Installation
- GA0201 KirbyRib Installation
- GA0301 KRP Installation
- GA0601 Pipe Flash Installation