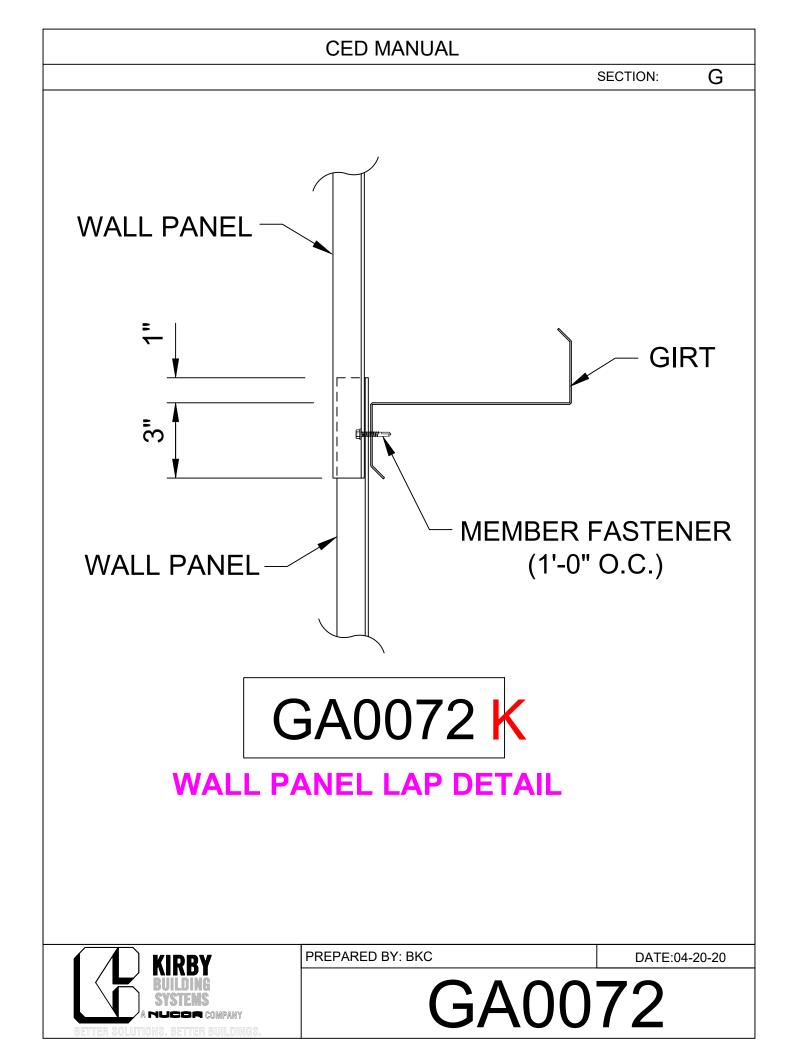

## TABLE OF CONTENTS

- GA0030 Typ. Trim Lap
- GA0072 Wall Panel Lap
- GA0074 Wall Pnl to Masony Wainscot
- GA0076 Wall Pnl. to Wall Pnl. Wainscot
- GA0081 Downspout to Gutter
- GA0082 Downspout Strap Installation
- GA1082 DS Strap Installation Const. B.O.
- GA0085 Downspout Layout w/ Full Height Pnl.
- GA0185 Downspourt Return to Sht'd Wall
- GA0086 D'Spout Layout w/ Full Height Const. B.O.
- GA0087 D'Spout Layout w/ Partial Sheeted Wall, Open Below for Const.
- GA0187 D'Spout Layout w/ Partial Sheeted Wall & Open Below
- GA0089 D'Spout Layout w/Open Wall, By-Frame
- GA0189 D'Spout Layout w/Open Wall, Flush
- GA0101 KirbyWall Installation
- GA0201 KirbyRib Installation
- GA0301 KRP Installation
- GA0601 Pipe Flash Installation