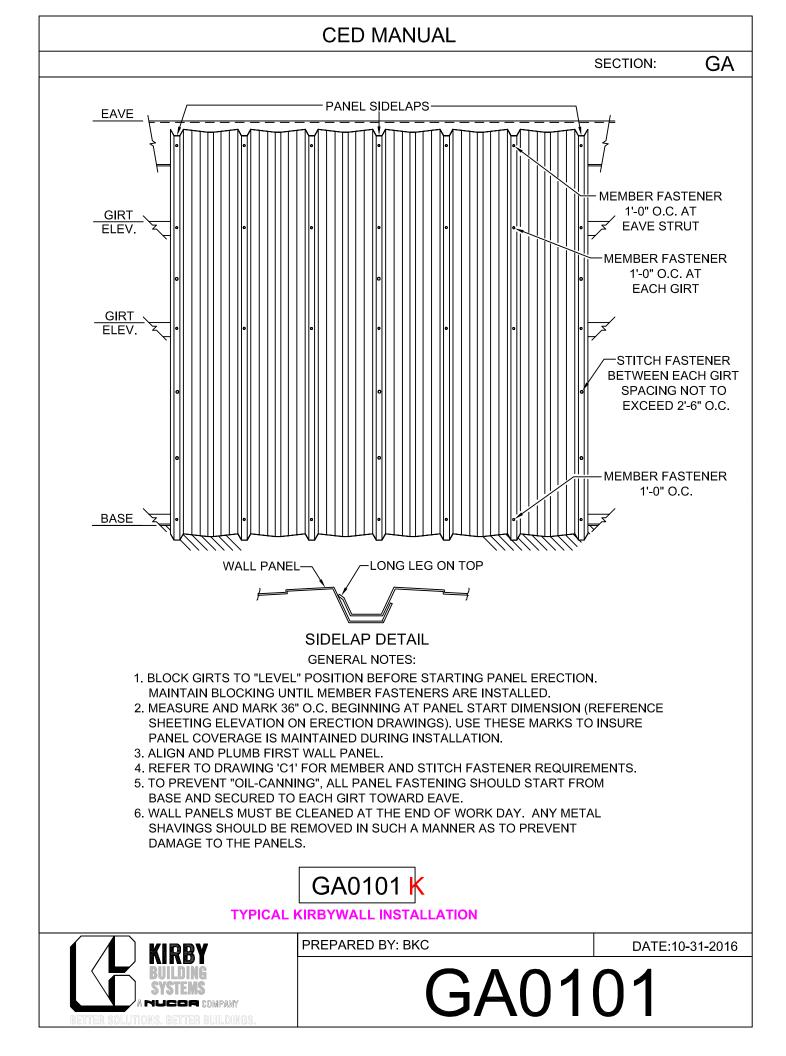

## TABLE OF CONTENTS

- GA0030 Typ. Trim Lap
- GA0072 Wall Panel Lap
- GA0074 Wall Pnl to Masony Wainscot
- GA0076 Wall Pnl. to Wall Pnl. Wainscot
- GA0081 Downspout to Gutter
- GA0082 Downspout Strap Installation
- GA1082 DS Strap Installation Const. B.O.
- GA0085 Downspout Layout w/ Full Height Pnl.
- GA0185 Downspourt Return to Sht'd Wall
- GA0086 D'Spout Layout w/ Full Height Const. B.O.
- GA0087 D'Spout Layout w/ Partial Sheeted Wall, Open Below for Const.
- GA0187 D'Spout Layout w/ Partial Sheeted Wall & Open Below
- GA0089 D'Spout Layout w/Open Wall, By-Frame
- GA0189 D'Spout Layout w/Open Wall, Flush
- GA0101 KirbyWall Installation
- GA0201 KirbyRib Installation
- GA0301 KRP Installation
- GA0601 Pipe Flash Installation