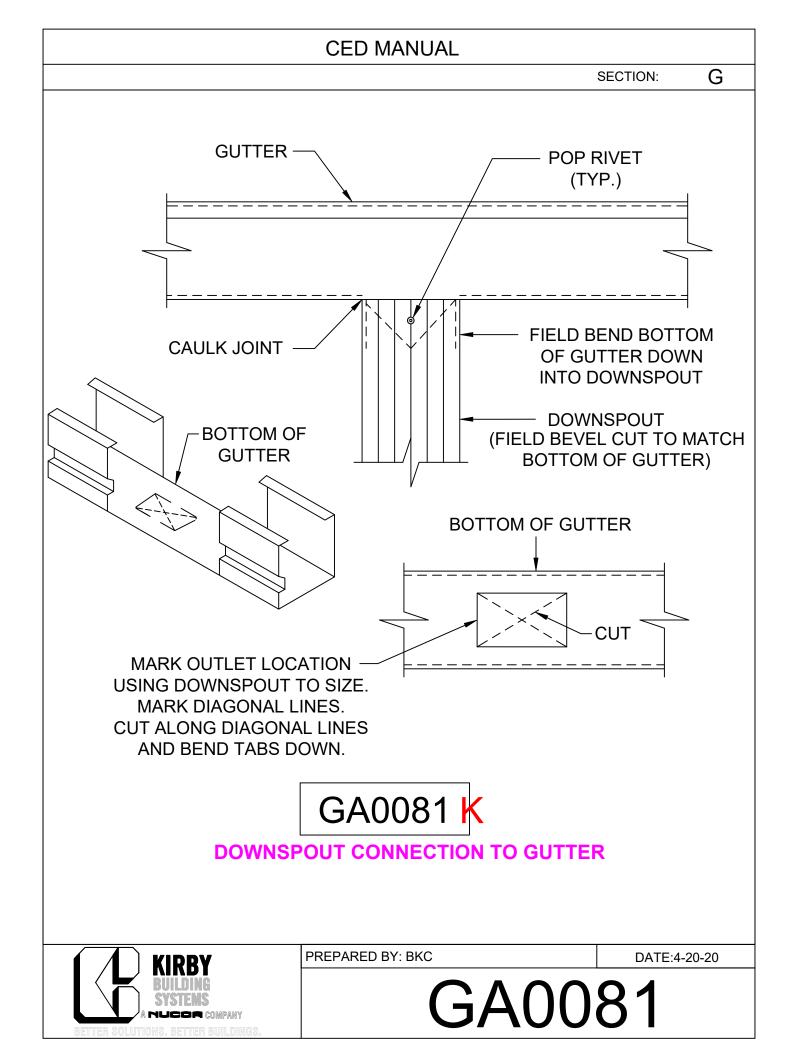

## TABLE OF CONTENTS

- GA0030 Typ. Trim Lap
- GA0072 Wall Panel Lap
- GA0074 Wall Pnl to Masony Wainscot
- GA0076 Wall Pnl. to Wall Pnl. Wainscot
- GA0081 Downspout to Gutter
- GA0082 Downspout Strap Installation
- GA1082 DS Strap Installation Const. B.O.
- GA0085 Downspout Layout w/ Full Height Pnl.
- GA0185 Downspourt Return to Sht'd Wall
- GA0086 D'Spout Layout w/ Full Height Const. B.O.
- GA0087 D'Spout Layout w/ Partial Sheeted Wall, Open Below for Const.
- GA0187 D'Spout Layout w/ Partial Sheeted Wall & Open Below
- GA0089 D'Spout Layout w/Open Wall, By-Frame
- GA0189 D'Spout Layout w/Open Wall, Flush
- GA0101 KirbyWall Installation
- GA0201 KirbyRib Installation
- GA0301 KRP Installation
- GA0601 Pipe Flash Installation