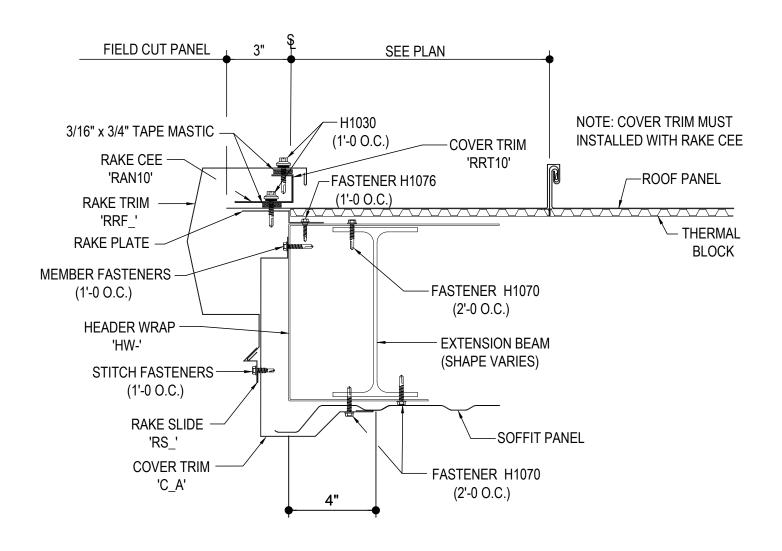

#### EO3066K - RAKE EXTENSION W/ KR SOFFIT, STARTING DETAIL, ON MODULE

# RAKE EXTENSION DETAIL

RAKE EXTENSION, STARTING DETAIL, ON MODULE, W/ KR SOFFIT

EO3066

Detailer Notes:

1) N/A

Issued: 12.04.20 (2019.020) CERTIFIED ERECTION DETAILS Detail Size (W x H): 1 x 1

BETTER SOLUTIONS. BETTER BUILDINGS.

# **RAKE EXTENSION**

**ROOF-LOK PANEL** 