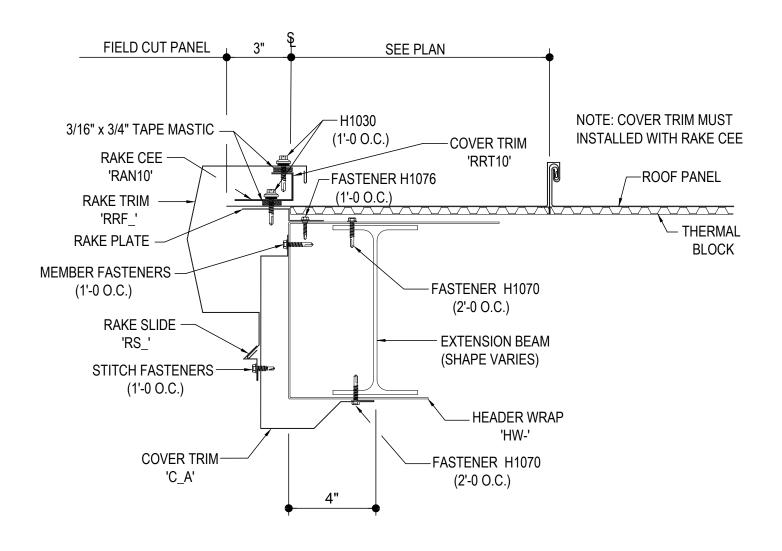

#### EO3064K - RAKE EXTENSION W/O SOFFIT, ENDING OFF MODULE

## RAKE EXTENSION DETAIL

RAKE EXTENSION W/O SOFFIT, ENDING OFF MODULE

EO3064

**Detailer Notes:** 

1) N/A

Issued: 12.04.20 (2019.020) CERTIFIED ERECTION DETAILS Detail Size (W x H): 1 x 1

**ROOF-LOK PANEL** 