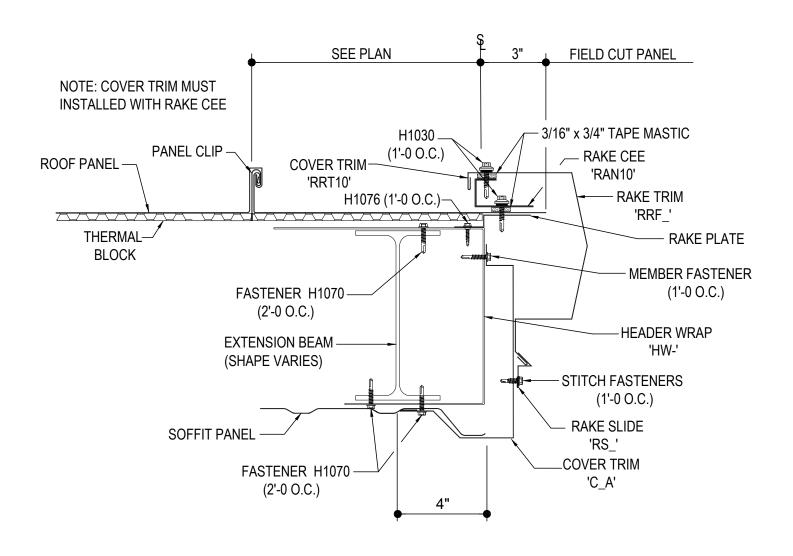

#### E03068K - RAKE EXTENSION W/ KR SOFFIT, STARTING DETAIL, OFF MODULE

## RAKE EXTENSION DETAIL

RAKE EXTENSION W/ KR SOFFIT, STARTING OFF MODULE

EO3068

**Detailer Notes:** 

1) N/A

Issued: 12.04.20 (2019.020) CERTIFIED ERECTION DETAILS Detail Size (W x H): 1 x 1

**ROOF-LOK PANEL** 

#### EO3069K - RAKE EXTENSION W/ KR SOFFIT, ENDING OFF MODULE

## RAKE EXTENSION DETAIL

RAKE EXTENSION W/ KR SOFFIT, ENDING OFF MODULE

EO3069

**Detailer Notes:** 

1) N/A

Issued: 12.04.20 (2019.020) CERTIFIED ERECTION DETAILS Detail Size (W x H): 1 x 1