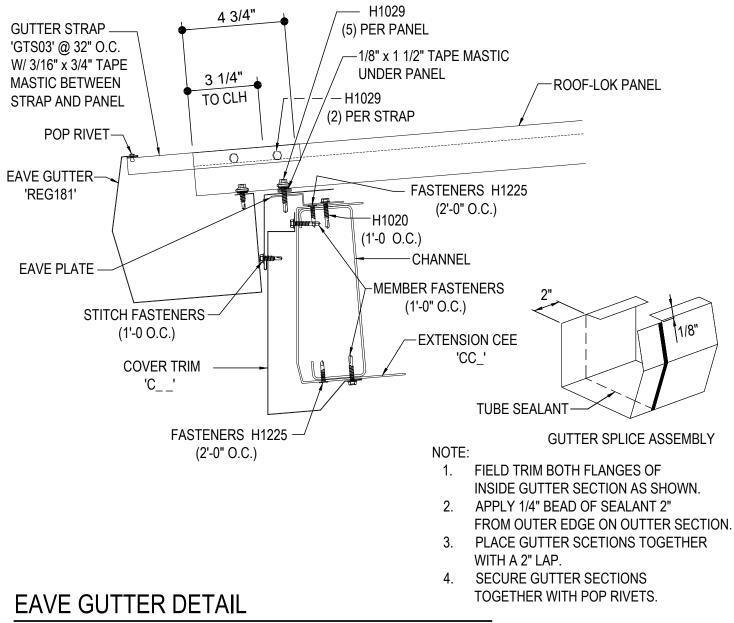

#### EO3041K - EAVE EXTENSION W/ GUTTER, W/O SOFFIT

EAVE EXTENSION W/ EAVE GUTTER. OPEN W/O SOFFIT

EO3041

**Detailer Notes:** 

1) N/A

: 12.04.20 (2019.020) **CERTIFIED ERECTION DETAILS** Detail Size (W x H): 1 x 1 Issued