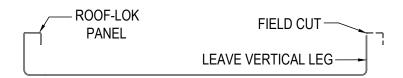

#### EO3061K - RAKE EXTENSION W/O SOFFIT, STARTING DETAIL, ON MODULE

## RAKE EXTENSION DETAIL

RAKE EXTENSION W/O SOFFIT, STARTING ON MODULE

EO3061

Detailer Notes:

1) N/A

Issued: 12.04.20 (2019.020) CERTIFIED ERECTION DETAILS Detail Size (W x H): 1 x 1

**ROOF-LOK PANEL** 