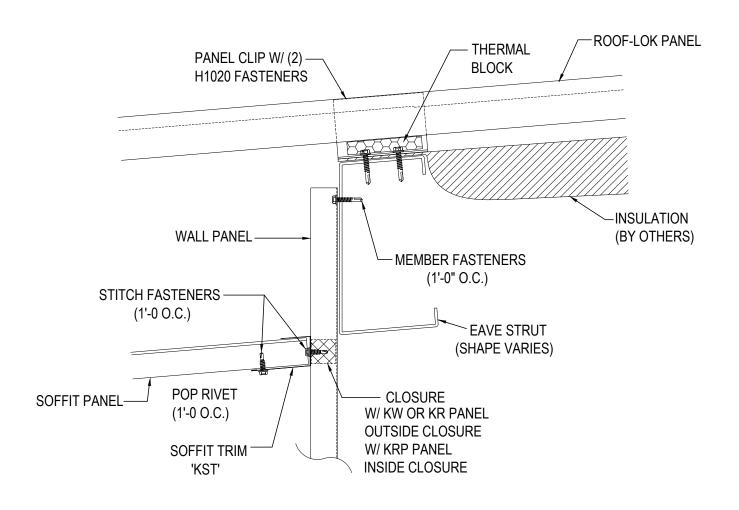

# **INSET EAVE DETAIL**

INSET EAVE AT SHEETED WALL, W/ KR SOFFIT PANEL

EO3111

Detailer Notes:

1) N/A

Issued : 12.04.20 (2019.020) **CERTIFIED ERECTION DETAILS** Detail Size (W x H) : 1 x 1 Issued By : IJB

**ROOF-LOK PANEL** 