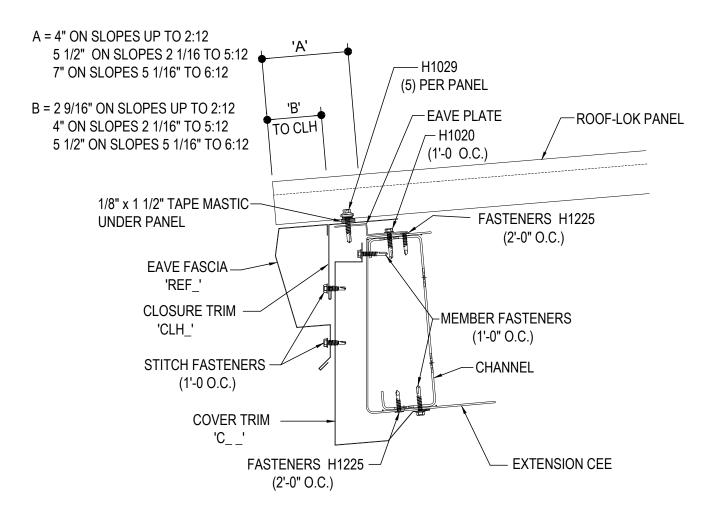

#### EO3031K - EAVE EXTENSION W/ EAVE FASCIA, OPEN WALL W/O SOFFIT

## EAVE EXTENSION LOW EAVE

EAVE EXTENSION W/ EAVE FASCIA TRIM OPEN W/O SOFFIT

EO3031

Detailer Notes:

1) N/A

Issued : 12.04.20 (2019.020) Issued By: IJB BETTER SOLUTIONS. BETTER BUILDINGS.