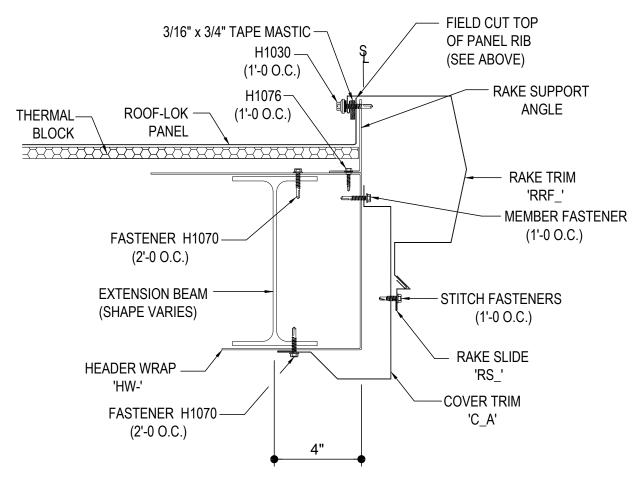

#### EO3061K - RAKE EXTENSION W/O SOFFIT, STARTING DETAIL, ON MODULE

## RAKE EXTENSION DETAIL

RAKE EXTENSION W/O SOFFIT, STARTING ON MODULE

EO3061

Detailer Notes:

1) N/A

Issued: 12.04.20 (2019.020) CERTIFIED ERECTION DETAILS Detail Size (W x H): 1 x 1

**ROOF-LOK PANEL** 