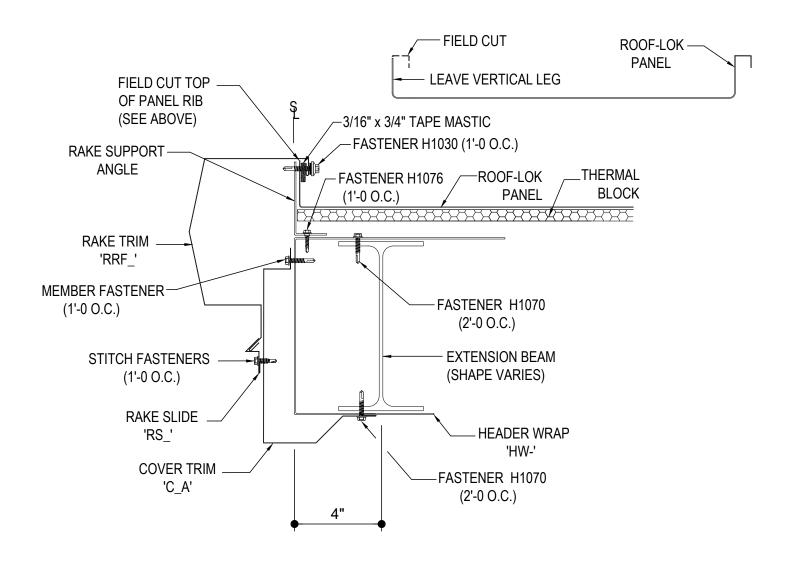

#### EO3062K - RAKE EXTENSION W/O SOFFIT, ENDING DETAIL ON MODULE

## RAKE EXTENSION DETAIL

RAKE EXTENSION W/O SOFFIT, ENDING DETAIL ON MODULE

EO3062

Detail Size (W x H): 1 x 1

**Detailer Notes:** 

1) N/A

Issued : 12.04.20 (2019.020) Issued By: IJB

**ROOF-LOK PANEL** 