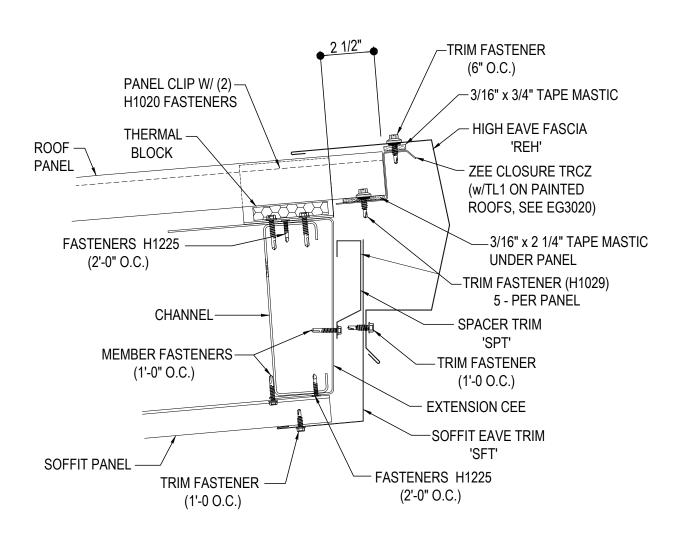

## **EAVE EXTENSION DETAIL**

EAVE EXTENSION, HIGH EAVE W/O SOFFIT

EO3051

**Detailer Notes:** 

1) N/A

Issued: 12.04.20 (2019.020) CERTIFIED ERECTION DETAILS Detail Size (W x H): 1 x 1

**ROOF-LOK PANEL** 

EO3056K - EAVE EXTENSION, HIGH EAVE W/ KR SOFFIT

## **EAVE EXTENSION DETAIL**

EAVE EXTENSION, HIGH EAVE W/ KR SOFFIT

EO3056

**Detailer Notes:** 

1) N/A

Issued: 12.04.20 (2019.020) CERTIFIED ERECTION DETAILS Detail Size (W x H): 1 x 1

**ROOF-LOK PANEL** 