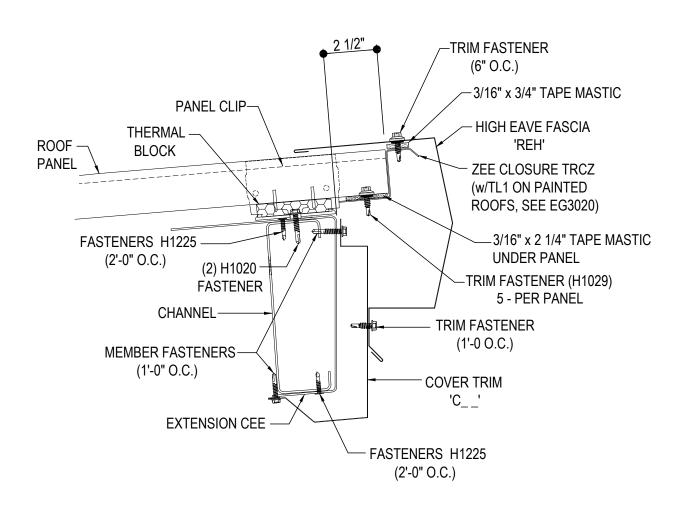

#### EO3051K - EAVE EXTENSION, HIGH EAVE W/O SOFFIT

## **EAVE EXTENSION DETAIL**

EAVE EXTENSION, HIGH EAVE W/O SOFFIT

EO3051

**Detailer Notes:** 

1) N/A

Issued: 12.04.20 (2019.020) CERTIFIED ERECTION DETAILS Detail Size (W x H): 1 x 1

**ROOF-LOK PANEL** 

EO3056K - EAVE EXTENSION, HIGH EAVE W/ KR SOFFIT