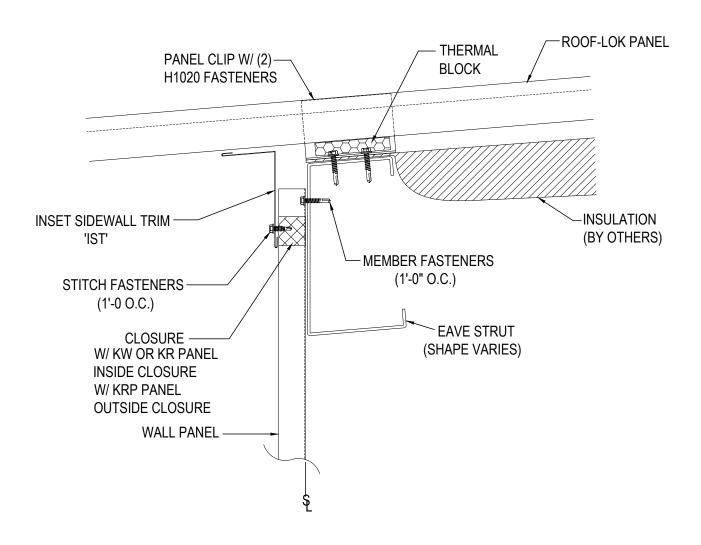

# **INSET EAVE DETAIL**

INSET EAVE AT SHEETED WALL W/O SOFFIT

EO3011

**Detailer Notes:** 

1) N/A

Issued: 12.04.20 (2019.020) CERTIFIED ERECTION DETAILS Detail Size (W x H): 1 x 1

**ROOF-LOK PANEL** 

EO3111K - INSET EAVE AT SHEETED WALL, W/ KR SOFFIT PANEL