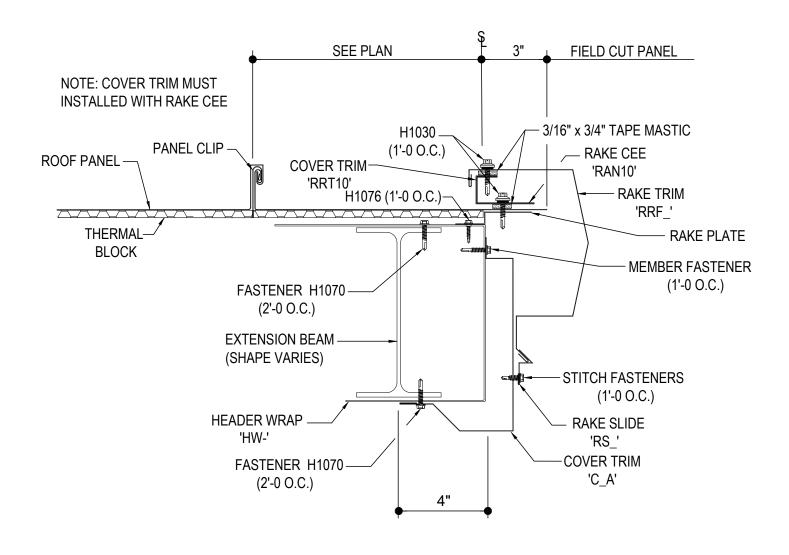

#### EO3063K - RAKE EXTENSION W/O SOFFIT, STARTING DETAIL, OFF MODULE

## RAKE EXTENSION DETAIL

RAKE EXTENSION W/O SOFFIT, STARTING OFF MODULE

EO3063

**Detailer Notes:** 

1) N/A

Issued: 12.04.20 (2019.020) CERTIFIED ERECTION DETAILS Detail Size (W x H): 1 x 1

**ROOF-LOK PANEL** 