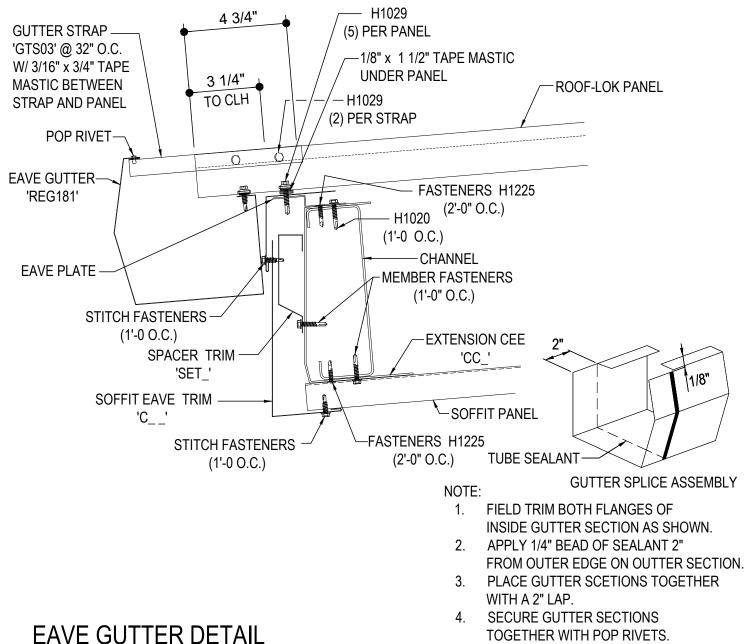

#### EO3041K - EAVE EXTENSION W/ GUTTER, W/O SOFFIT

EAVE EXTENSION W/ EAVE GUTTER. OPEN W/O SOFFIT

EO3041

**Detailer Notes:** 

1) N/A

: 12.04.20 (2019.020) **CERTIFIED ERECTION DETAILS** Detail Size (W x H): 1 x 1 Issued

**ROOF-LOK PANEL** 