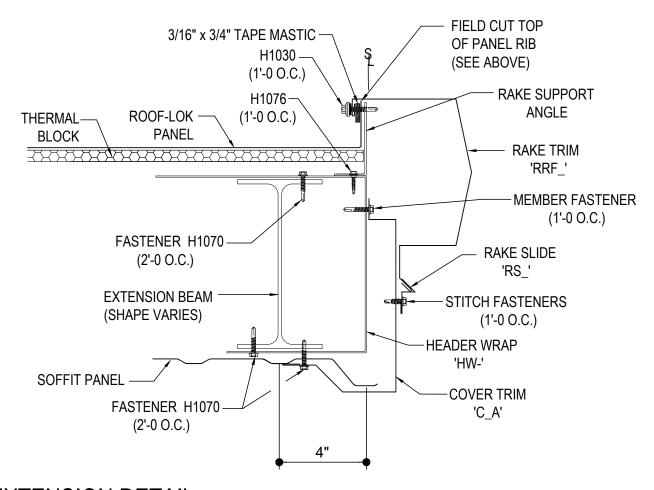

#### EO3061K - RAKE EXTENSION W/O SOFFIT, STARTING DETAIL, ON MODULE

## RAKE EXTENSION DETAIL

RAKE EXTENSION W/O SOFFIT, STARTING ON MODULE

EO3061

Detailer Notes:

1) N/A

Issued: 12.04.20 (2019.020) CERTIFIED ERECTION DETAILS Detail Size (W x H): 1 x 1

**ROOF-LOK PANEL** 

#### EO3062K - RAKE EXTENSION W/O SOFFIT, ENDING DETAIL ON MODULE

## RAKE EXTENSION DETAIL

RAKE EXTENSION W/O SOFFIT, ENDING DETAIL ON MODULE

EO3062

Detail Size (W x H): 1 x 1

**Detailer Notes:** 

1) N/A

Issued : 12.04.20 (2019.020) Issued By: IJB

**ROOF-LOK PANEL** 

#### EO3063K - RAKE EXTENSION W/O SOFFIT, STARTING DETAIL, OFF MODULE

## RAKE EXTENSION DETAIL

RAKE EXTENSION W/O SOFFIT, STARTING OFF MODULE

EO3063

**Detailer Notes:** 

1) N/A

Issued: 12.04.20 (2019.020) CERTIFIED ERECTION DETAILS Detail Size (W x H): 1 x 1

**ROOF-LOK PANEL** 

#### EO3064K - RAKE EXTENSION W/O SOFFIT, ENDING OFF MODULE

## RAKE EXTENSION DETAIL

RAKE EXTENSION W/O SOFFIT, ENDING OFF MODULE

EO3064

**Detailer Notes:** 

1) N/A

Issued: 12.04.20 (2019.020) CERTIFIED ERECTION DETAILS Detail Size (W x H): 1 x 1

**ROOF-LOK PANEL** 