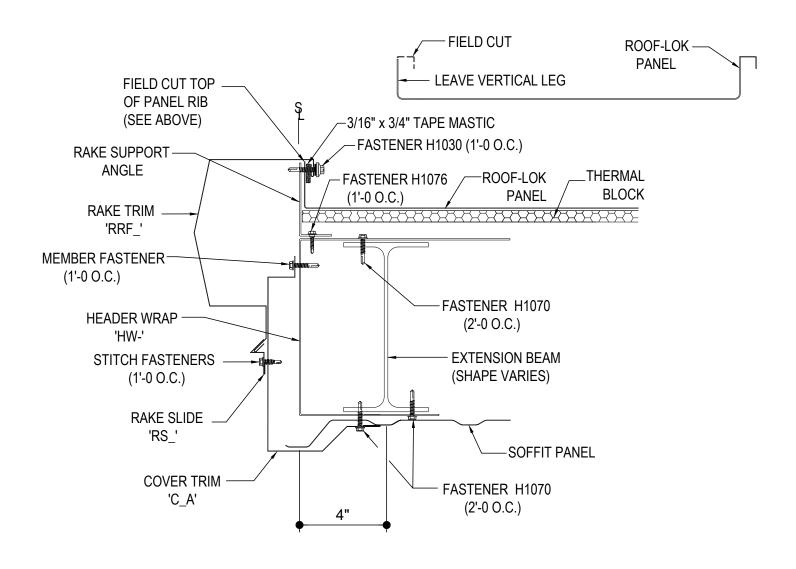

#### EO3066K - RAKE EXTENSION W/ KR SOFFIT, STARTING DETAIL, ON MODULE

# RAKE EXTENSION DETAIL

RAKE EXTENSION, STARTING DETAIL, ON MODULE, W/ KR SOFFIT

EO3066

Detailer Notes:

1) N/A

Issued: 12.04.20 (2019.020) CERTIFIED ERECTION DETAILS Detail Size (W x H): 1 x 1

BETTER SOLUTIONS. BETTER BUILDINGS.

#### EO3067K - RAKE EXTENSION W/ KR SOFFIT, ENDING ON MODULE

## RAKE EXTENSION DETAIL

RAKE EXTENSION W/ KR SOFFIT, ENDING ON MODULE

EO3067

Detail Size (W x H): 1 x 1

**Detailer Notes:** 

1) N/A

Issued : 12.04.20 (2019.020) Issued By: IJB

**ROOF-LOK PANEL** 