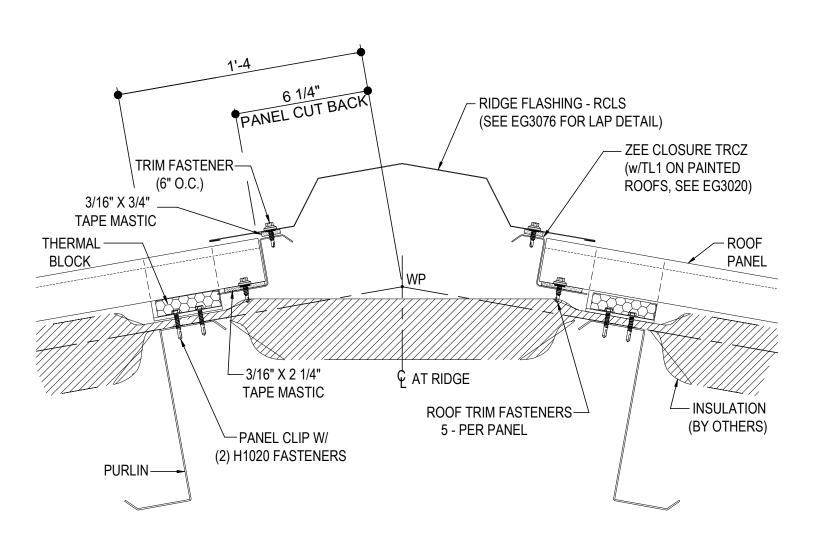

#### EG3011K - RIDGE FLASHING DETAIL W/ PURLINS

## RAKE DETAIL

RIDGE FLASHING DETAIL W/ PURLINS

EG3011

**Detailer Notes:** 

1) N/A

Issued : 12.04.20 (2019.020) Issued By: IJB

**ROOF-LOK PANEL** 