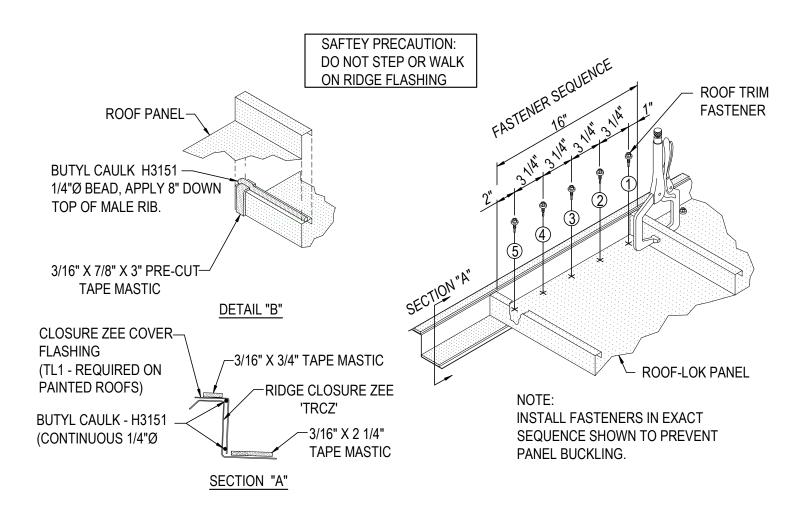

#### EG3020K - ROOF-LOK RIDGE CLOSURE ZEE SEALANT DETAIL

CAULKING AT THE PANEL SIDELAPS AS SHOWN IN DETAIL "B" ABOVE IS CRITICAL TO INSURE WEATHERTIGHTNESS. CLAMP VERTICAL SEAM OF PANEL TO INSURE MASTIC ENGAGEMENT AND TO MAINTAIN MODULARITY UNTIL FASTENERS ARE INSTALLED. POSITION RIDGE CLOSURE ZEE (TRCZ) ONTO PANEL ENDS HOLDING IN PLACE WITH C-CLAMPS. ATTACH WITH ROOF TRIM FASTENERS AS SHOWN. COMPLETE SEAM WITH HAND SEAMER.

## RIDGE DETAIL

ROOF-LOK PANEL RIDGE CLOSURE ZEE SEALANT DETAIL

EG3020

**Detailer Notes:** 

1) N/A

Issued : 12.04.20 (2019.020) **CERTIFIED ERECTION DETAILS** Detail Size (W x H) : 1 x 1

**ROOF-LOK PANEL** 