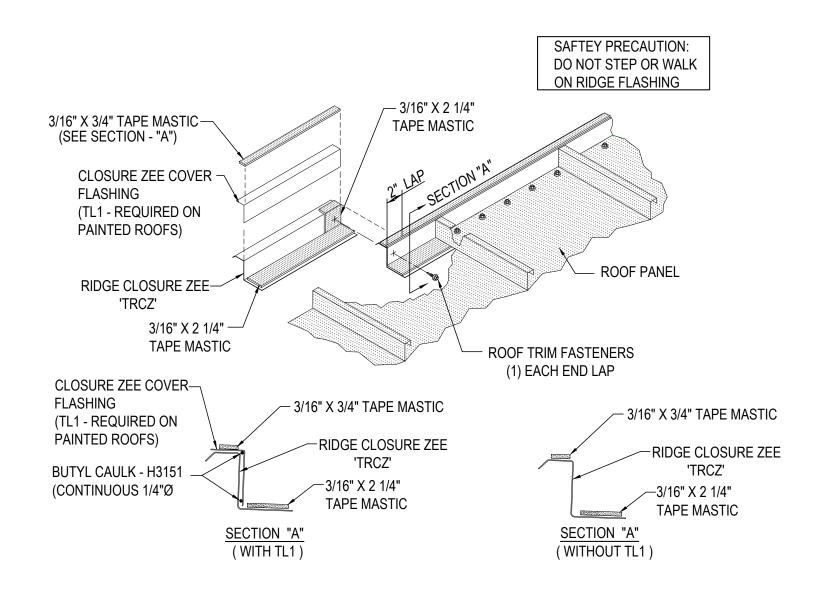

#### EG3021K - RIDGE CLOSURE ZEE LAP DETAIL

### RIDGE DETAIL

RIDGE/HIP RIDGE CLOSURE ZEE LAP DETAIL

EG3021

**Detailer Notes:** 

1) N/A

Issued: 12.04.20 (2019.020) CERTIFIED ERECTION DETAILS Detail Size (W x H): 1 x 1

**ROOF-LOK PANEL** 

#### EG3076K - ROOF-LOK RIDGE FLASHING LAP DETAIL

NOTE: HOLES MUST BE PRE-DRILLED AT RIDGE FLASGING PRIOR TO APPLYING MASTIC. TEMPORARILY LAP PIECE "B" OVER PIECE "A" AND PRE DRILL THE REQUIRED NUMBER OF 1/4" Ø HOLES THROUGH BOTH PIECES OF RIDGE FLASHING BUT NOT 'FEB' BACKUP FLASHING. SLIDE PIECE "B" BACK AND APPLY TAPE MASTIC AND BACKUP FLASHING ON PIECE "A" AS SHOWN. LAP PIECE "B" OVER PIECE "A" BEING CAREFUL TO ALIGN HOLES. INSTALL ROOF FASTENERS AS SHOWN. CONTINUE PROCESS AT EACH RIDGE FLASHING END LAP AND ALONG THE RIDGE.