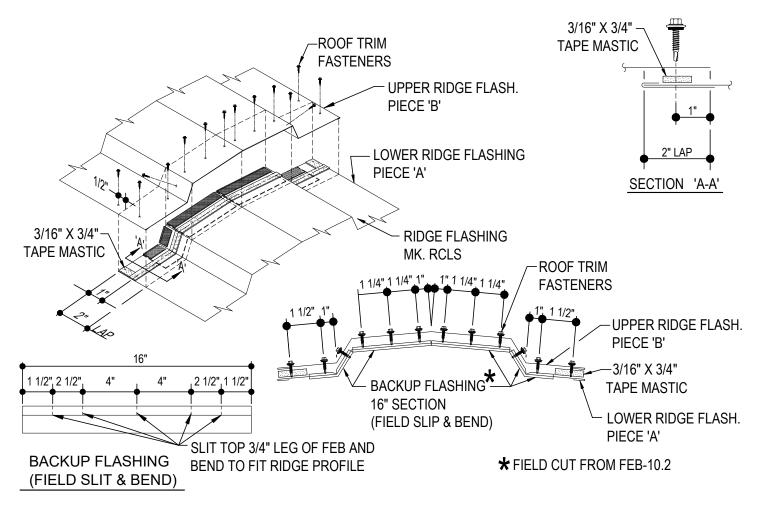

#### EG3076K - ROOF-LOK RIDGE FLASHING LAP DETAIL

NOTE: HOLES MUST BE PRE-DRILLED AT RIDGE FLASGING PRIOR TO APPLYING MASTIC. TEMPORARILY LAP PIECE "B" OVER PIECE "A" AND PRE DRILL THE REQUIRED NUMBER OF 1/4" Ø HOLES THROUGH BOTH PIECES OF RIDGE FLASHING BUT NOT 'FEB' BACKUP FLASHING. SLIDE PIECE "B" BACK AND APPLY TAPE MASTIC AND BACKUP FLASHING ON PIECE "A" AS SHOWN. LAP PIECE "B" OVER PIECE "A" BEING CAREFUL TO ALIGN HOLES. INSTALL ROOF FASTENERS AS SHOWN. CONTINUE PROCESS AT EACH RIDGE FLASHING END LAP AND ALONG THE RIDGE.

### RIDGE DETAIL

ROOF-LOK RIDGE FLASHING LAP DETAIL

EG3076

Detailer Notes:

1) N/A

Issued : 12.04.20 (2019.020) **CERTIFIED ERECTION DETAILS** Detail Size (W x H) : 1 x 1