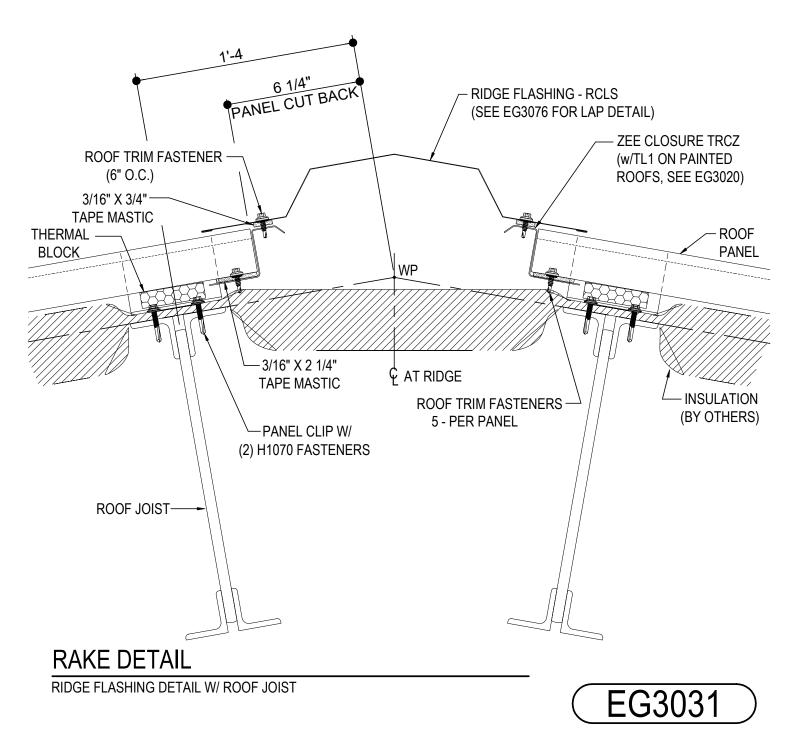

#### EG3031K - RIDGE FLASHING DETAIL W/ ROOF JOIST

**Detailer Notes:** 

1) N/A

Issued : 12.04.20 (2019.020) **CERTIFIED ERECTION DETAILS** Detail Size (W x H) : 1 x 1

**ROOF-LOK PANEL** 