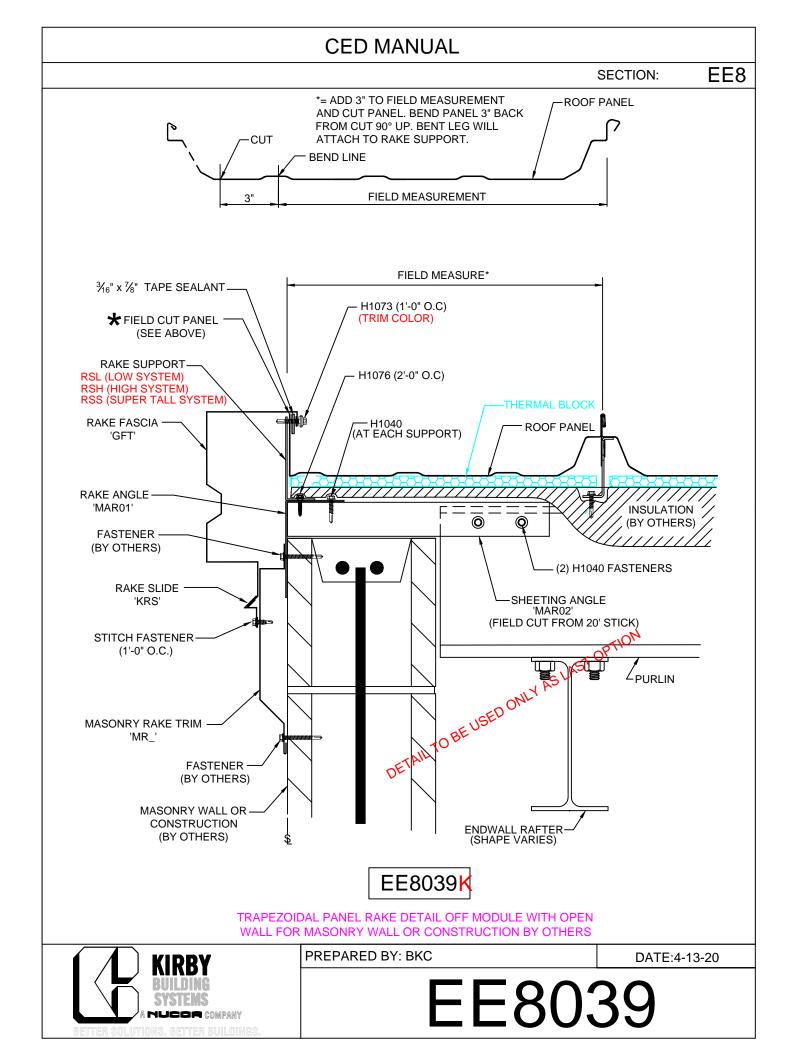

## TABLE OF CONTENTS

EE8001 - Rake Fascia Lap Detail w/ Wall Panel EE8011 - On Module EE8111 - On Module Slope >2:12 EE8012 - < 2 1/16 Off Module EE8112 - < 2 1/16 Off Module - Slope > 2:12 EE8013 - 2"-6" Off Module EE8113 - 2"-6" Off Module - Slope > 2:12 EE8014 - Off Module - Field Bend EE8114 - Off Module - Field Bend - Slope> 2:12 EE8015 - Off Module w/ RZ EE8115 - Off Module w/ RZ - Slope > 2:12 **Open For Const. Under Purlin** EE8031 - On Module EE8032 - < 2 1/16 Off Module EE8033 - 2"-6" Off Module EE8034 - Off Module - Field Bend EE8035 - Off Module w/ RZ **Open For Const. - Purlin Set Back** EE8036 - On Module EE8037 - < 2 1/16 Off Module EE8038 - 2"-6" Off Module EE8039 - Off Module - Field Bend EE8040 - Off Module w/ RZ Rake Ext. w/o Soffit EE8041 - On Module EE8141 - On Module Slope >2:12 EE8042 - < 2 1/16 Off Module EE8142 - < 2 1/16 Off Module - Slope > 2:12 EE8043 - 2"-6" Off Module EE8143 - 2"-6" Off Module - Slope > 2:12 EE8044 - Off Module - Field Bend EE8144 - Off Module - Field Bend - Slope> 2:12 EE8045 - Off Module w/ RZ EE8145 - Off Module w/ RZ - Slope > 2:12 Rake Ext. w/ KR Soffit EE8046 - On Module