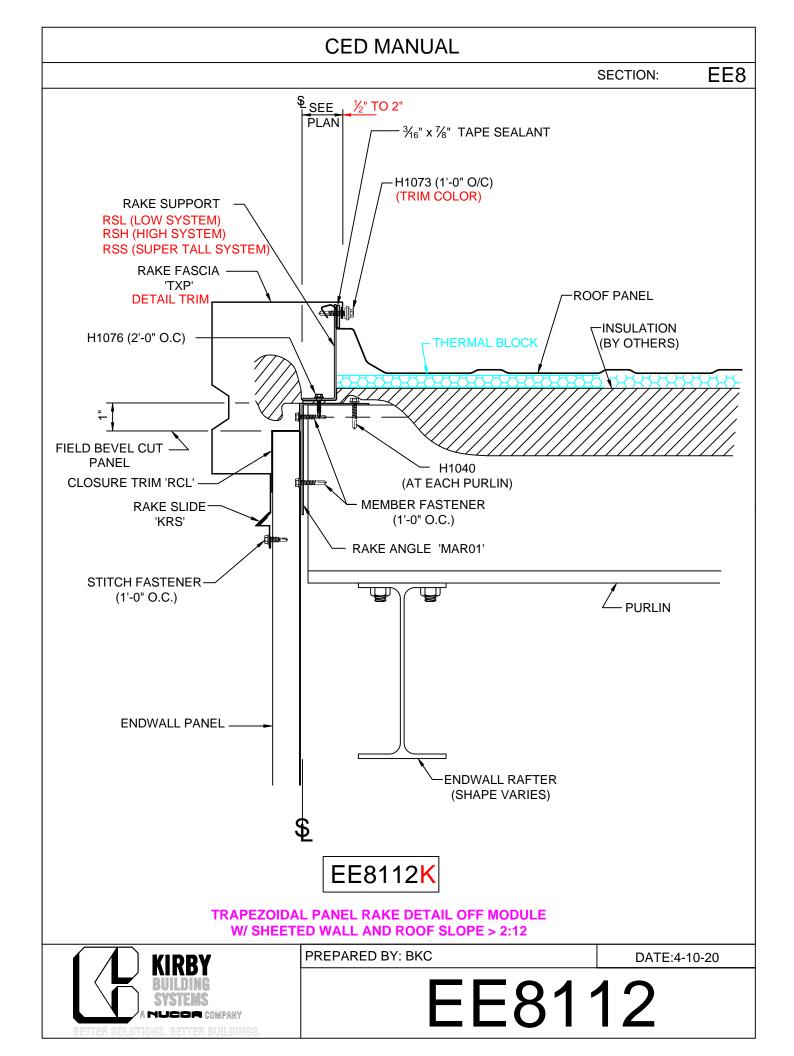

## TABLE OF CONTENTS

EE8001 - Rake Fascia Lap Detail w/ Wall Panel EE8011 - On Module EE8111 - On Module Slope >2:12 EE8012 - < 2 1/16 Off Module EE8112 - < 2 1/16 Off Module - Slope > 2:12 EE8013 - 2"-6" Off Module EE8113 - 2"-6" Off Module - Slope > 2:12 EE8014 - Off Module - Field Bend EE8114 - Off Module - Field Bend - Slope> 2:12 EE8015 - Off Module w/ RZ EE8115 - Off Module w/ RZ - Slope > 2:12 **Open For Const. Under Purlin** EE8031 - On Module EE8032 - < 2 1/16 Off Module EE8033 - 2"-6" Off Module EE8034 - Off Module - Field Bend EE8035 - Off Module w/ RZ **Open For Const. - Purlin Set Back** EE8036 - On Module EE8037 - < 2 1/16 Off Module EE8038 - 2"-6" Off Module EE8039 - Off Module - Field Bend EE8040 - Off Module w/ RZ Rake Ext. w/o Soffit EE8041 - On Module EE8141 - On Module Slope >2:12 EE8042 - < 2 1/16 Off Module EE8142 - < 2 1/16 Off Module - Slope > 2:12 EE8043 - 2"-6" Off Module EE8143 - 2"-6" Off Module - Slope > 2:12 EE8044 - Off Module - Field Bend EE8144 - Off Module - Field Bend - Slope> 2:12 EE8045 - Off Module w/ RZ EE8145 - Off Module w/ RZ - Slope > 2:12 Rake Ext. w/ KR Soffit EE8046 - On Module