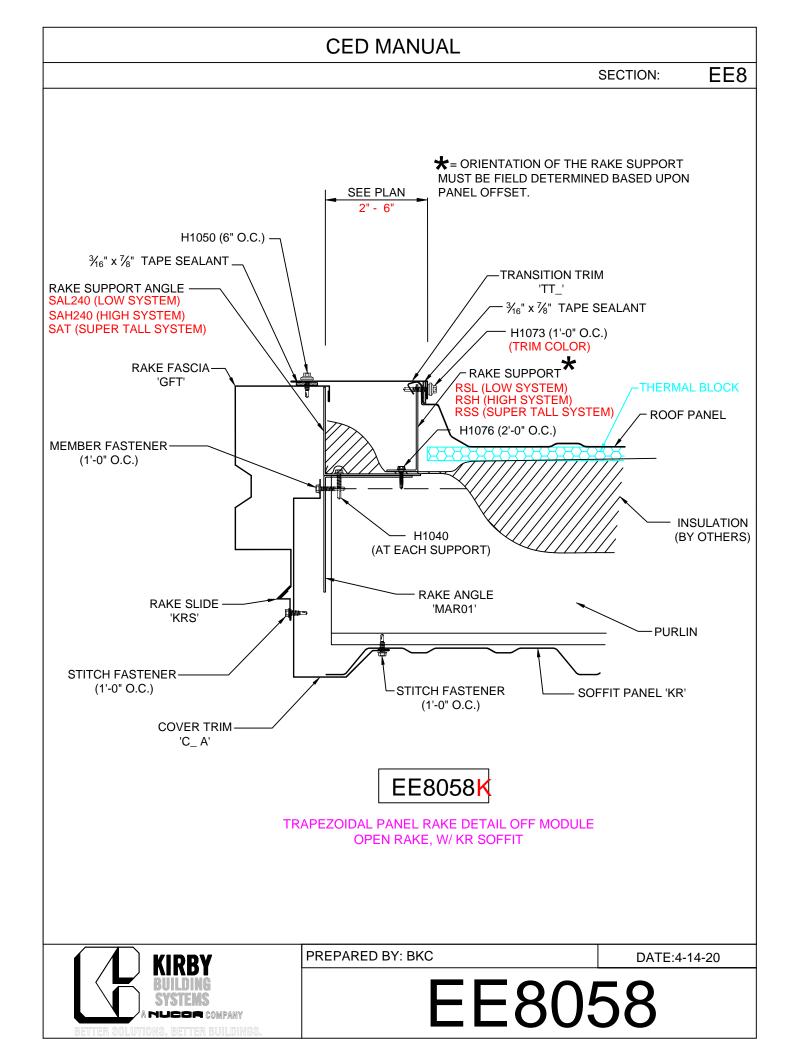

EE8058 - 2"-6" Off Module

EE8059 - Off Module - Field Bend

EE8060 - Off Module w/ RZ