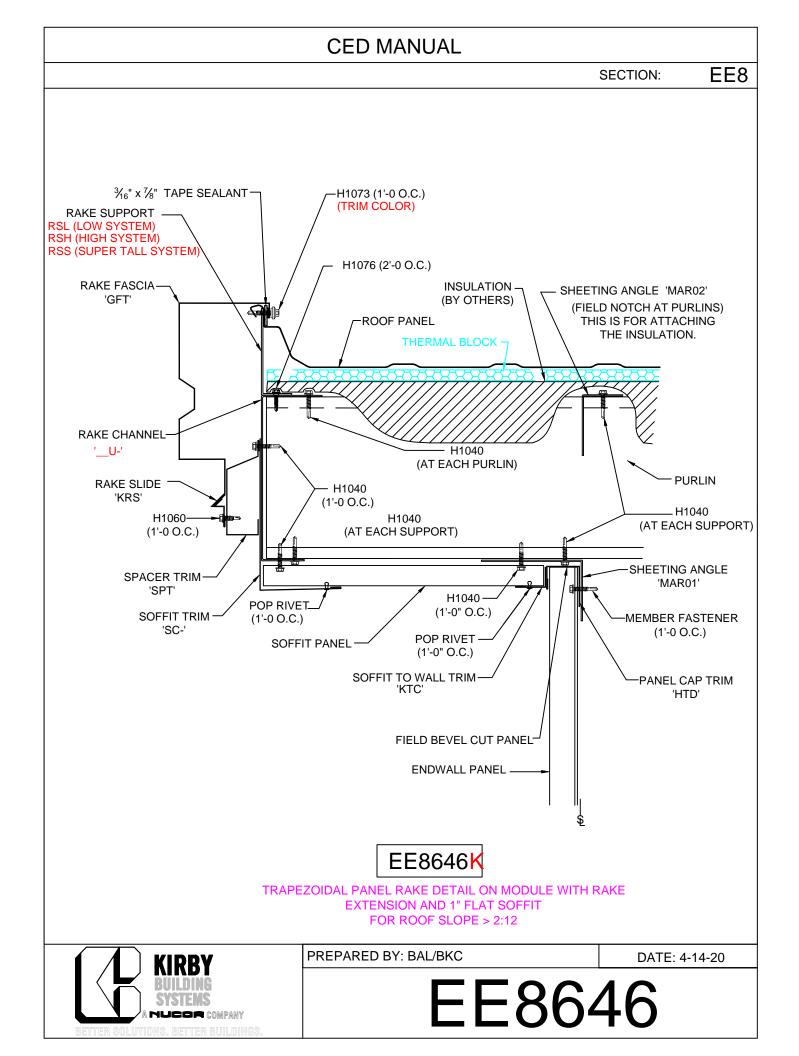

EE8146 - On Module Slope >2:12 EE8047 - 1/2"-2" Off Module, < 2:12 EE8147 - 1/2"-2" Off Module - Slope > 2:12 EE8048 - 2"-6" Off Module - Slope < 2:12 EE8148 - 2"-6" Off Module - Slope > 2:12 EE8049 - Off Module - Field Bend EE8149 - Off Module - Field Bend - Slope> 2:12 EE8050 - Off Module w/ RZ EE8150 - Off Module w/ RZ - Slope > 2:12 Rake Ext. w/KFS Flat Soffit EE8546 - On Module (Pnls Perpendicular) EE8646 - On Module > 2:12 (Pnls Perpendicular) EE8746 - On Module, Slope > 2:12 EE8846 - On Module, Slope < 2:12 EE8547 - 1/2"-2" Off Module, Slope < 2:12 (Pnls Perpen.) EE8647 - 1/2"-2" Off Module, Slope > 2:12 (Pnls Perpen.) EE8747 - 1/2"-2" Off Module, Slope < 2:12 EE8847 - 1/2"-2" Off Module, Slope > 2"12 EE8548 - 2"-6" Off Module, Slope <2:12 (Pnls Perpen.) EE8648 - 2"-6" Off Module, Slope >2:12 (Pnls Perpen.) EE8748 - 2"-6" Off Module, Slope < 2:12 EE8848 - 2"-6" Off Module, Slope> 2:12 EE8549 - Off Module, Field Bend, (Pnls Perpen.) EE8649 - Off Module, Field Bend, Slope>2:12, Pnl. Per. EE8749 - Off Module, Field Bend, Slope < 2:12 EE8250 - Off Module, Rake Zee, Slope<2:12, (Pnls Perpen.) EE8350 - Off Module, Rake Zee, Slope>2:12, (Pnls Perpen.) EE8450 - Off Module, Rake Zee, Slope <2:12 EE8550 - Off Module, Rake Zee, Slope >2:12 EE8849 - Off Module, Field Bend, <2:12 **Open Rake w/o Soffit** EE8051 - On Module EE8052 - < 2 1/16 Off Module EE8053 - 2"-6" Off Module EE8054 - Off Module - Field Bend EE8055 - Off Module w/ RZ **Open Rake w/ KR Soffit** EE8056 - On Module EE8057 - < 2 1/16 Off Module