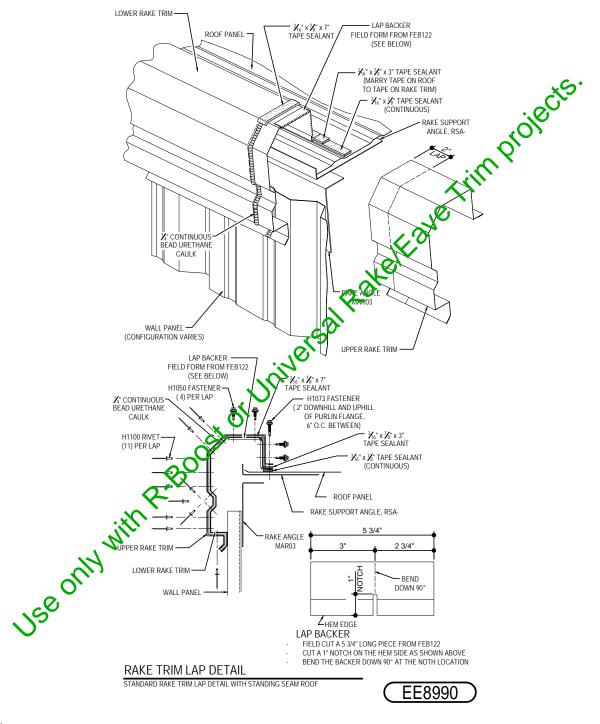

## **Universal Rake Lap**

EE8990 - Rake Trim Lap Detail

SS360 ROOF DETAILS

## EE8990 - RAKE TRIM LAP DETAIL

Download the DWG file by clicking here.

## Detailer Notes:

1) Incluce this detail on all jobs that have Rake Trim laps.