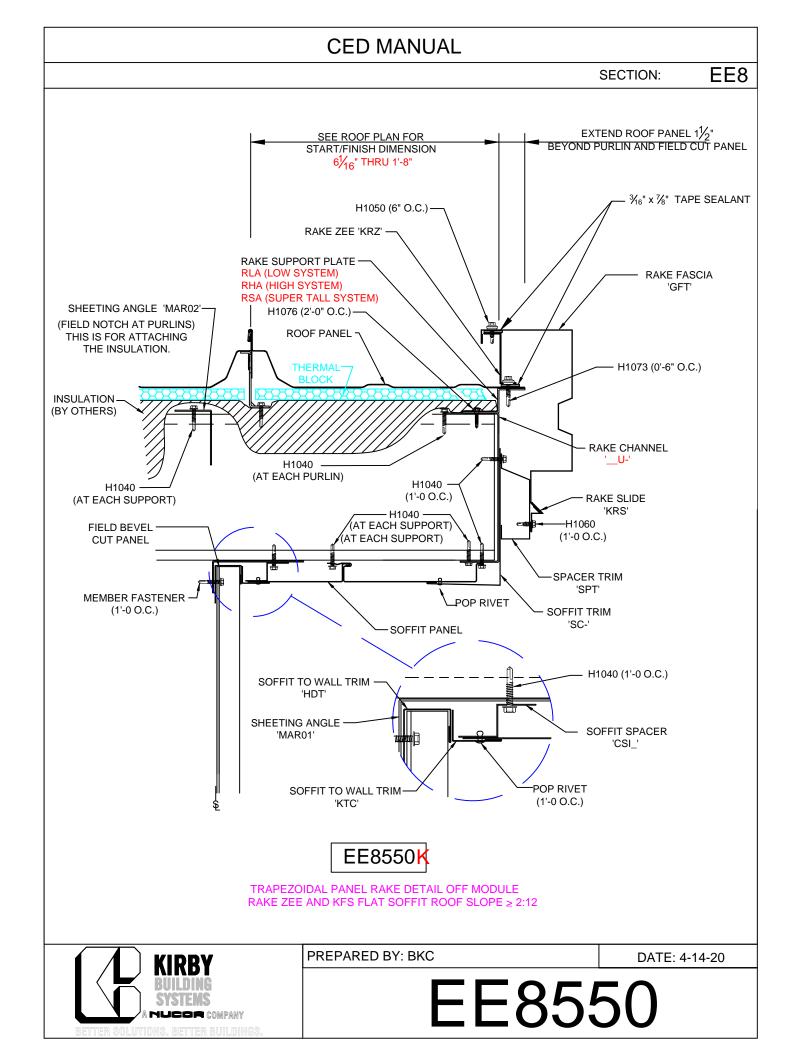

EE8146 - On Module Slope >2:12 EE8047 - 1/2"-2" Off Module, < 2:12 EE8147 - 1/2"-2" Off Module - Slope > 2:12 EE8048 - 2"-6" Off Module - Slope < 2:12 EE8148 - 2"-6" Off Module - Slope > 2:12 EE8049 - Off Module - Field Bend EE8149 - Off Module - Field Bend - Slope> 2:12 EE8050 - Off Module w/ RZ EE8150 - Off Module w/ RZ - Slope > 2:12 Rake Ext. w/KFS Flat Soffit EE8546 - On Module (Pnls Perpendicular) EE8646 - On Module > 2:12 (Pnls Perpendicular) EE8746 - On Module, Slope > 2:12 EE8846 - On Module, Slope < 2:12 EE8547 - 1/2"-2" Off Module, Slope < 2:12 (Pnls Perpen.) EE8647 - 1/2"-2" Off Module, Slope > 2:12 (Pnls Perpen.) EE8747 - 1/2"-2" Off Module, Slope < 2:12 EE8847 - 1/2"-2" Off Module, Slope > 2"12 EE8548 - 2"-6" Off Module, Slope <2:12 (Pnls Perpen.) EE8648 - 2"-6" Off Module, Slope >2:12 (Pnls Perpen.) EE8748 - 2"-6" Off Module, Slope < 2:12 EE8848 - 2"-6" Off Module, Slope> 2:12 EE8549 - Off Module, Field Bend, (Pnls Perpen.) EE8649 - Off Module, Field Bend, Slope>2:12, Pnl. Per. EE8749 - Off Module, Field Bend, Slope < 2:12 EE8250 - Off Module, Rake Zee, Slope<2:12, (Pnls Perpen.) EE8350 - Off Module, Rake Zee, Slope>2:12, (Pnls Perpen.) EE8450 - Off Module, Rake Zee, Slope <2:12 EE8550 - Off Module, Rake Zee, Slope >2:12 EE8849 - Off Module, Field Bend, <2:12 **Open Rake w/o Soffit** EE8051 - On Module EE8052 - < 2 1/16 Off Module EE8053 - 2"-6" Off Module EE8054 - Off Module - Field Bend EE8055 - Off Module w/ RZ **Open Rake w/ KR Soffit** EE8056 - On Module EE8057 - < 2 1/16 Off Module