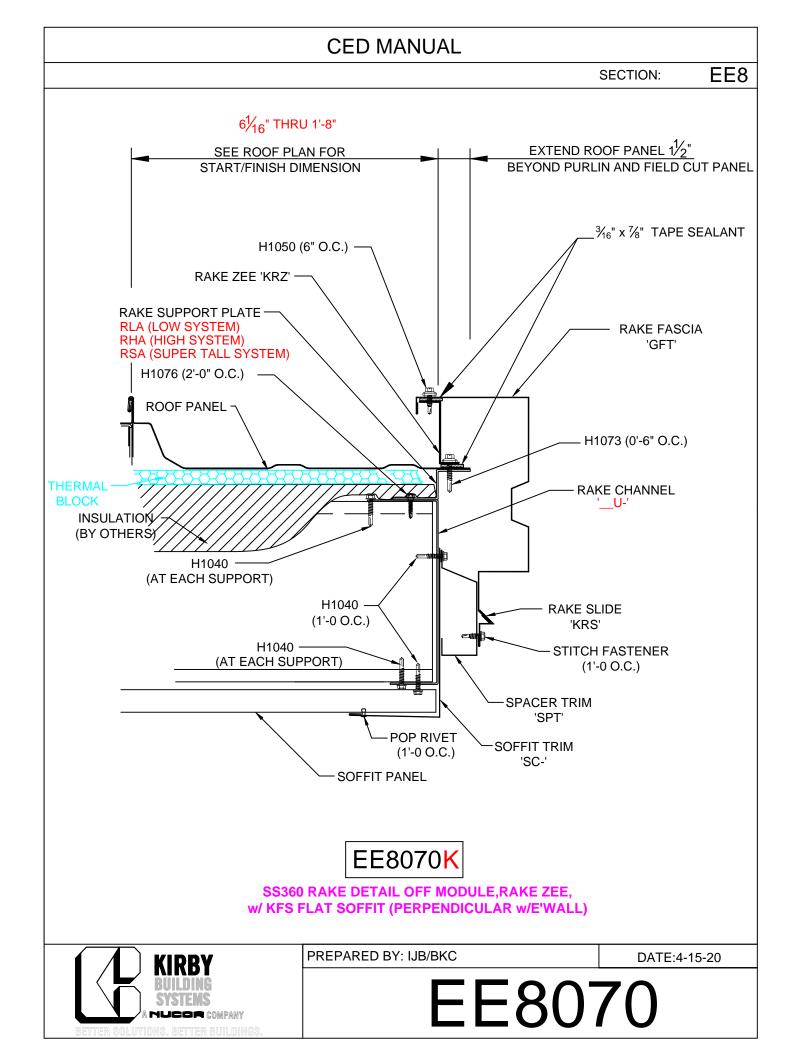

## **Open Rake w/KFS Flat Soffit**

- EE8556 On Module (Pnls Perpendicular)
- EE8756 On Module
- EE8557 1/2"-2" Off Module (Pnls Perpendicular)
- EE8757 1/2"-2" Off Module
- EE8558 2"-6" Off Module (Pnls Perpendicular)
- EE8758 2"-6" Off Module
- EE8070 Off Module. Rake Zee, (Pnls Perpen.)
- EE8080 Off Module, Rake Zee