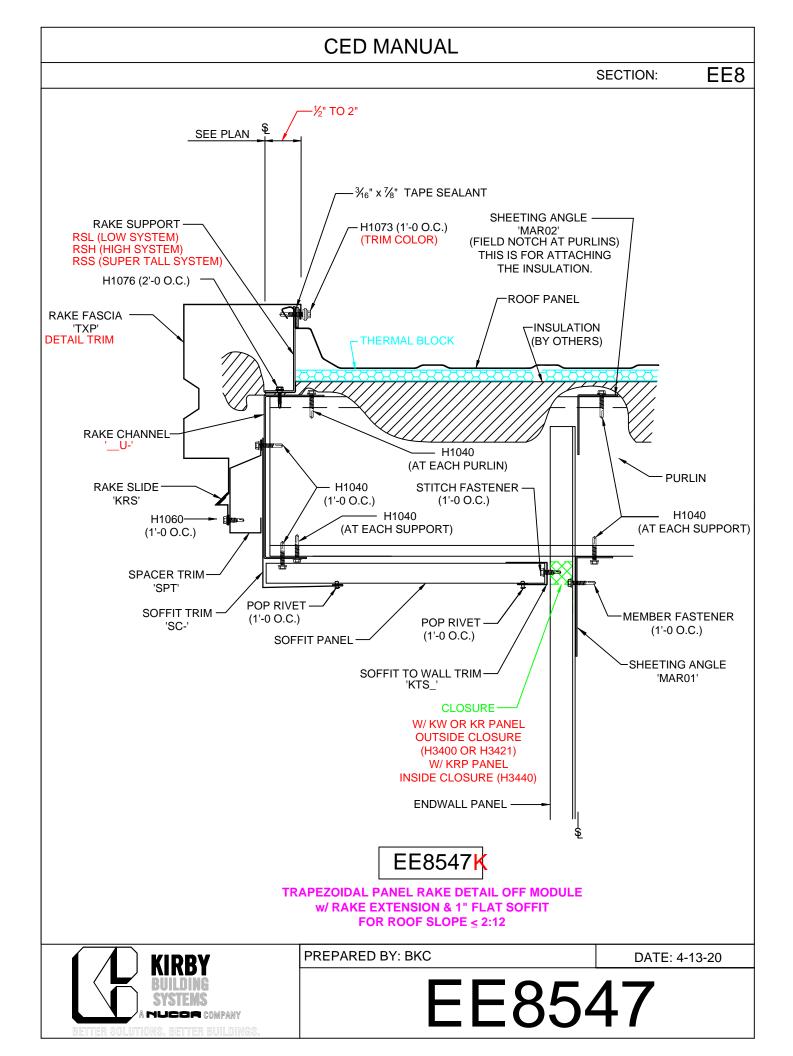

EE8146 - On Module Slope >2:12 EE8047 - 1/2"-2" Off Module, < 2:12 EE8147 - 1/2"-2" Off Module - Slope > 2:12 EE8048 - 2"-6" Off Module - Slope < 2:12 EE8148 - 2"-6" Off Module - Slope > 2:12 EE8049 - Off Module - Field Bend EE8149 - Off Module - Field Bend - Slope> 2:12 EE8050 - Off Module w/ RZ EE8150 - Off Module w/ RZ - Slope > 2:12 Rake Ext. w/KFS Flat Soffit EE8546 - On Module (Pnls Perpendicular) EE8646 - On Module > 2:12 (Pnls Perpendicular) EE8746 - On Module, Slope > 2:12 EE8846 - On Module, Slope < 2:12 EE8547 - 1/2"-2" Off Module, Slope < 2:12 (Pnls Perpen.) EE8647 - 1/2"-2" Off Module, Slope > 2:12 (Pnls Perpen.) EE8747 - 1/2"-2" Off Module, Slope < 2:12 EE8847 - 1/2"-2" Off Module, Slope > 2"12 EE8548 - 2"-6" Off Module, Slope <2:12 (Pnls Perpen.) EE8648 - 2"-6" Off Module, Slope >2:12 (Pnls Perpen.) EE8748 - 2"-6" Off Module, Slope < 2:12 EE8848 - 2"-6" Off Module, Slope> 2:12 EE8549 - Off Module, Field Bend, (Pnls Perpen.) EE8649 - Off Module, Field Bend, Slope>2:12, Pnl. Per. EE8749 - Off Module, Field Bend, Slope < 2:12 EE8250 - Off Module, Rake Zee, Slope<2:12, (Pnls Perpen.) EE8350 - Off Module, Rake Zee, Slope>2:12, (Pnls Perpen.) EE8450 - Off Module, Rake Zee, Slope <2:12 EE8550 - Off Module, Rake Zee, Slope >2:12 EE8849 - Off Module, Field Bend, <2:12 **Open Rake w/o Soffit** EE8051 - On Module EE8052 - < 2 1/16 Off Module EE8053 - 2"-6" Off Module EE8054 - Off Module - Field Bend EE8055 - Off Module w/ RZ **Open Rake w/ KR Soffit** EE8056 - On Module EE8057 - < 2 1/16 Off Module