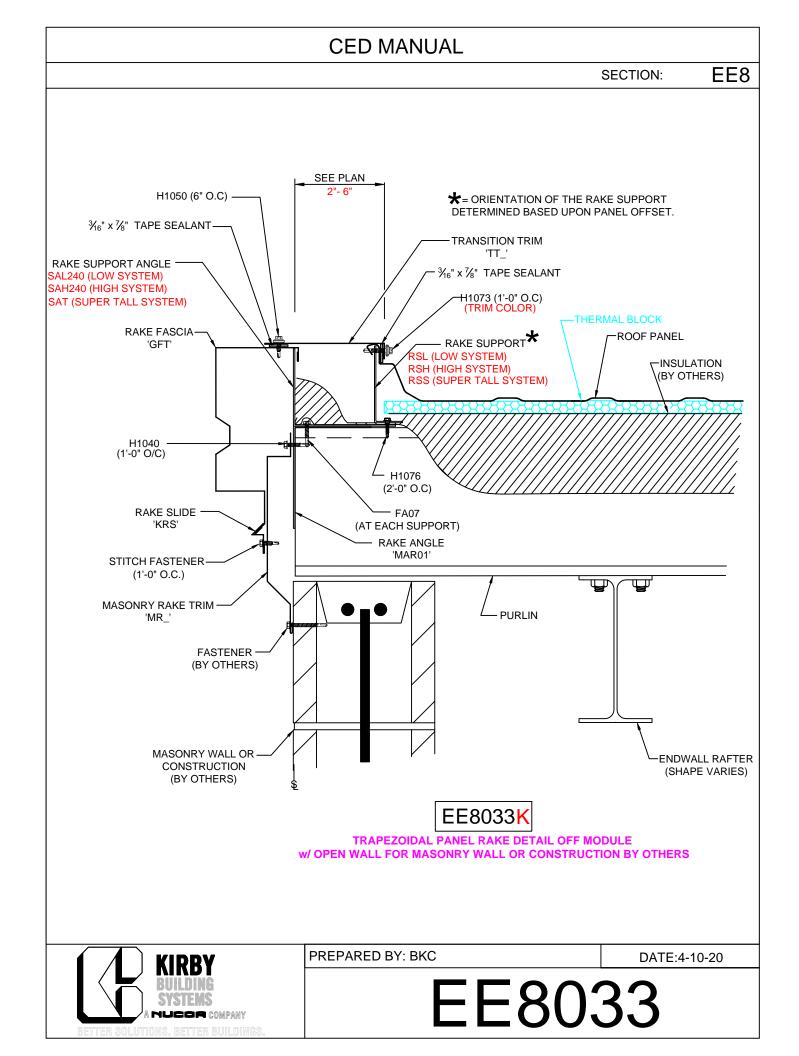

## TABLE OF CONTENTS

EE8001 - Rake Fascia Lap Detail w/ Wall Panel EE8011 - On Module EE8111 - On Module Slope >2:12 EE8012 - < 2 1/16 Off Module EE8112 - < 2 1/16 Off Module - Slope > 2:12 EE8013 - 2"-6" Off Module EE8113 - 2"-6" Off Module - Slope > 2:12 EE8014 - Off Module - Field Bend EE8114 - Off Module - Field Bend - Slope> 2:12 EE8015 - Off Module w/ RZ EE8115 - Off Module w/ RZ - Slope > 2:12 **Open For Const. Under Purlin** EE8031 - On Module EE8032 - < 2 1/16 Off Module EE8033 - 2"-6" Off Module EE8034 - Off Module - Field Bend EE8035 - Off Module w/ RZ **Open For Const. - Purlin Set Back** EE8036 - On Module EE8037 - < 2 1/16 Off Module EE8038 - 2"-6" Off Module EE8039 - Off Module - Field Bend EE8040 - Off Module w/ RZ Rake Ext. w/o Soffit EE8041 - On Module EE8141 - On Module Slope >2:12 EE8042 - < 2 1/16 Off Module EE8142 - < 2 1/16 Off Module - Slope > 2:12 EE8043 - 2"-6" Off Module EE8143 - 2"-6" Off Module - Slope > 2:12 EE8044 - Off Module - Field Bend EE8144 - Off Module - Field Bend - Slope> 2:12 EE8045 - Off Module w/ RZ EE8145 - Off Module w/ RZ - Slope > 2:12 Rake Ext. w/ KR Soffit EE8046 - On Module