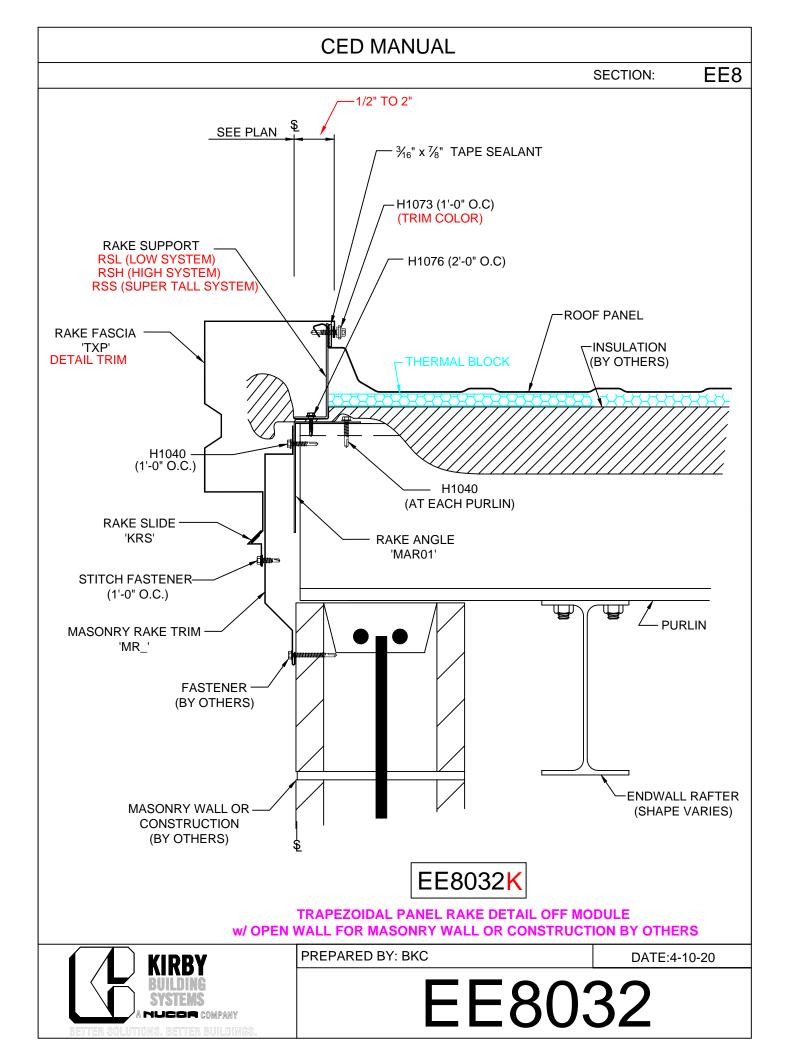

## TABLE OF CONTENTS

EE8001 - Rake Fascia Lap Detail w/ Wall Panel EE8011 - On Module EE8111 - On Module Slope >2:12 EE8012 - < 2 1/16 Off Module EE8112 - < 2 1/16 Off Module - Slope > 2:12 EE8013 - 2"-6" Off Module EE8113 - 2"-6" Off Module - Slope > 2:12 EE8014 - Off Module - Field Bend EE8114 - Off Module - Field Bend - Slope> 2:12 EE8015 - Off Module w/ RZ EE8115 - Off Module w/ RZ - Slope > 2:12 **Open For Const. Under Purlin** EE8031 - On Module EE8032 - < 2 1/16 Off Module EE8033 - 2"-6" Off Module EE8034 - Off Module - Field Bend EE8035 - Off Module w/ RZ **Open For Const. - Purlin Set Back** EE8036 - On Module EE8037 - < 2 1/16 Off Module EE8038 - 2"-6" Off Module EE8039 - Off Module - Field Bend EE8040 - Off Module w/ RZ Rake Ext. w/o Soffit EE8041 - On Module EE8141 - On Module Slope >2:12 EE8042 - < 2 1/16 Off Module EE8142 - < 2 1/16 Off Module - Slope > 2:12 EE8043 - 2"-6" Off Module EE8143 - 2"-6" Off Module - Slope > 2:12 EE8044 - Off Module - Field Bend EE8144 - Off Module - Field Bend - Slope> 2:12 EE8045 - Off Module w/ RZ EE8145 - Off Module w/ RZ - Slope > 2:12 Rake Ext. w/ KR Soffit EE8046 - On Module