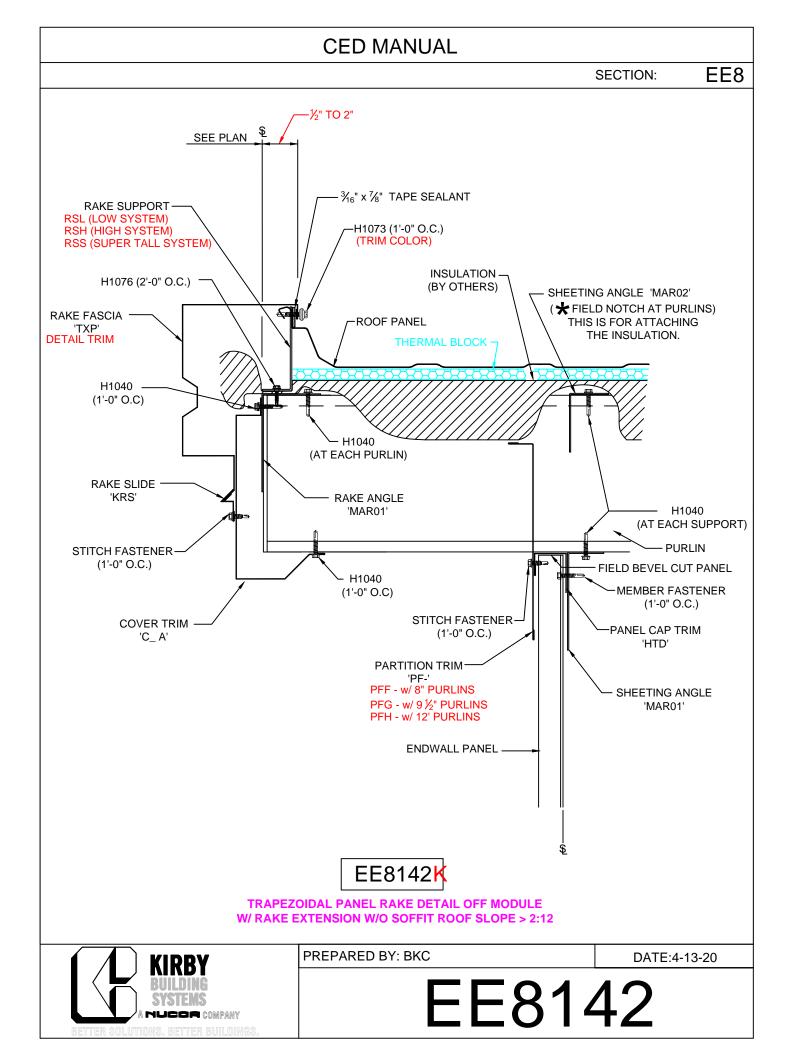

## TABLE OF CONTENTS

EE8001 - Rake Fascia Lap Detail w/ Wall Panel EE8011 - On Module EE8111 - On Module Slope >2:12 EE8012 - < 2 1/16 Off Module EE8112 - < 2 1/16 Off Module - Slope > 2:12 EE8013 - 2"-6" Off Module EE8113 - 2"-6" Off Module - Slope > 2:12 EE8014 - Off Module - Field Bend EE8114 - Off Module - Field Bend - Slope> 2:12 EE8015 - Off Module w/ RZ EE8115 - Off Module w/ RZ - Slope > 2:12 **Open For Const. Under Purlin** EE8031 - On Module EE8032 - < 2 1/16 Off Module EE8033 - 2"-6" Off Module EE8034 - Off Module - Field Bend EE8035 - Off Module w/ RZ **Open For Const. - Purlin Set Back** EE8036 - On Module EE8037 - < 2 1/16 Off Module EE8038 - 2"-6" Off Module EE8039 - Off Module - Field Bend EE8040 - Off Module w/ RZ Rake Ext. w/o Soffit EE8041 - On Module EE8141 - On Module Slope >2:12 EE8042 - < 2 1/16 Off Module EE8142 - < 2 1/16 Off Module - Slope > 2:12 EE8043 - 2"-6" Off Module EE8143 - 2"-6" Off Module - Slope > 2:12 EE8044 - Off Module - Field Bend EE8144 - Off Module - Field Bend - Slope> 2:12 EE8045 - Off Module w/ RZ EE8145 - Off Module w/ RZ - Slope > 2:12 Rake Ext. w/ KR Soffit EE8046 - On Module