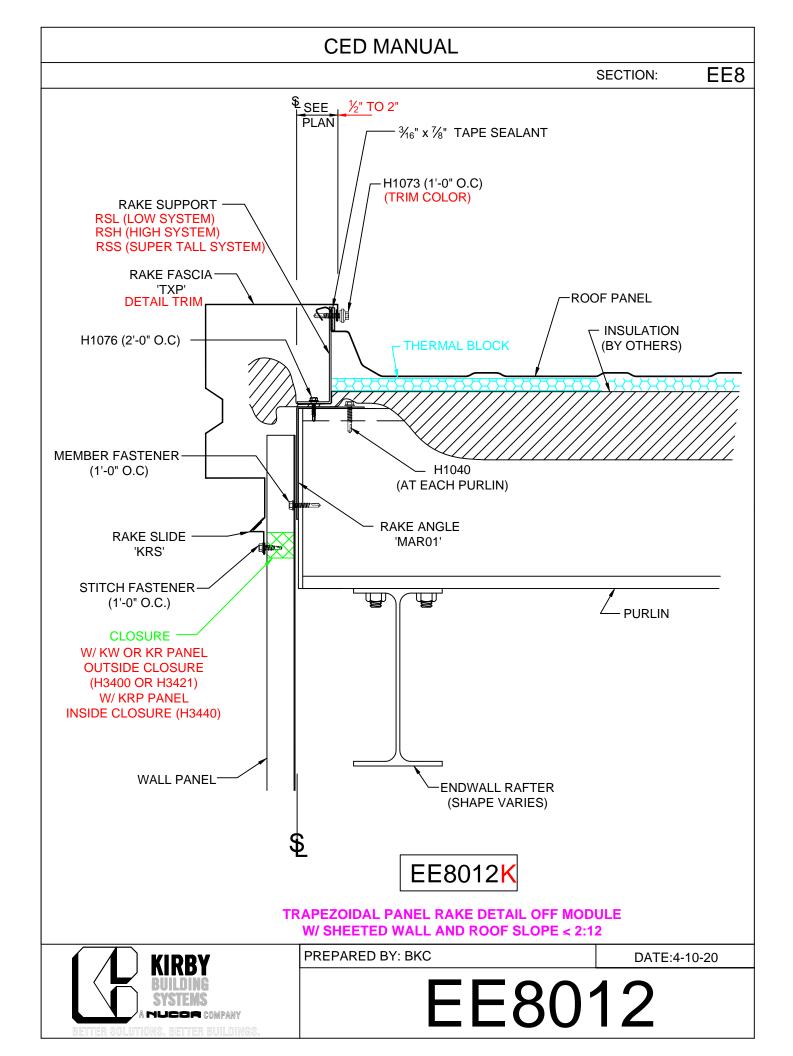

## TABLE OF CONTENTS

EE8001 - Rake Fascia Lap Detail w/ Wall Panel EE8011 - On Module EE8111 - On Module Slope >2:12 EE8012 - < 2 1/16 Off Module EE8112 - < 2 1/16 Off Module - Slope > 2:12 EE8013 - 2"-6" Off Module EE8113 - 2"-6" Off Module - Slope > 2:12 EE8014 - Off Module - Field Bend EE8114 - Off Module - Field Bend - Slope> 2:12 EE8015 - Off Module w/ RZ EE8115 - Off Module w/ RZ - Slope > 2:12 **Open For Const. Under Purlin** EE8031 - On Module EE8032 - < 2 1/16 Off Module EE8033 - 2"-6" Off Module EE8034 - Off Module - Field Bend EE8035 - Off Module w/ RZ **Open For Const. - Purlin Set Back** EE8036 - On Module EE8037 - < 2 1/16 Off Module EE8038 - 2"-6" Off Module EE8039 - Off Module - Field Bend EE8040 - Off Module w/ RZ Rake Ext. w/o Soffit EE8041 - On Module EE8141 - On Module Slope >2:12 EE8042 - < 2 1/16 Off Module EE8142 - < 2 1/16 Off Module - Slope > 2:12 EE8043 - 2"-6" Off Module EE8143 - 2"-6" Off Module - Slope > 2:12 EE8044 - Off Module - Field Bend EE8144 - Off Module - Field Bend - Slope> 2:12 EE8045 - Off Module w/ RZ EE8145 - Off Module w/ RZ - Slope > 2:12 Rake Ext. w/ KR Soffit EE8046 - On Module