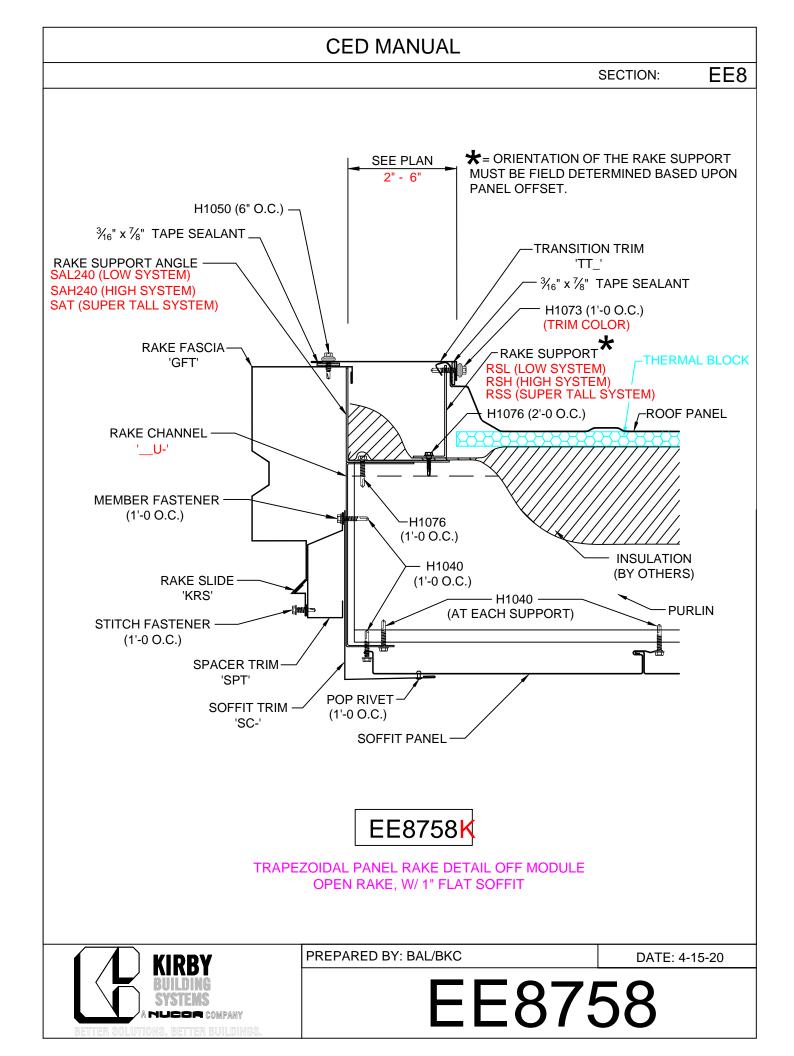

## **Open Rake w/KFS Flat Soffit**

- EE8556 On Module (Pnls Perpendicular)
- EE8756 On Module
- EE8557 1/2"-2" Off Module (Pnls Perpendicular)
- EE8757 1/2"-2" Off Module
- EE8558 2"-6" Off Module (Pnls Perpendicular)
- EE8758 2"-6" Off Module
- EE8070 Off Module. Rake Zee, (Pnls Perpen.)
- EE8080 Off Module, Rake Zee