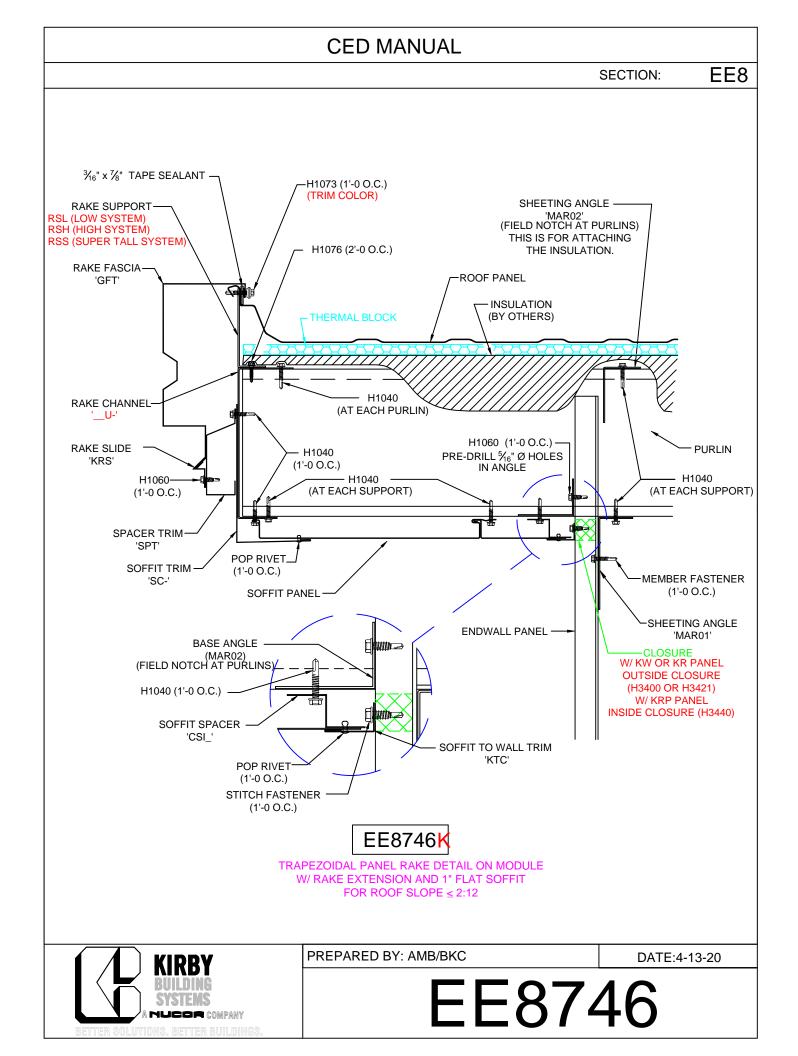

EE8146 - On Module Slope >2:12 EE8047 - 1/2"-2" Off Module, < 2:12 EE8147 - 1/2"-2" Off Module - Slope > 2:12 EE8048 - 2"-6" Off Module - Slope < 2:12 EE8148 - 2"-6" Off Module - Slope > 2:12 EE8049 - Off Module - Field Bend EE8149 - Off Module - Field Bend - Slope> 2:12 EE8050 - Off Module w/ RZ EE8150 - Off Module w/ RZ - Slope > 2:12 Rake Ext. w/KFS Flat Soffit EE8546 - On Module (Pnls Perpendicular) EE8646 - On Module > 2:12 (Pnls Perpendicular) EE8746 - On Module, Slope > 2:12 EE8846 - On Module, Slope < 2:12 EE8547 - 1/2"-2" Off Module, Slope < 2:12 (Pnls Perpen.) EE8647 - 1/2"-2" Off Module, Slope > 2:12 (Pnls Perpen.) EE8747 - 1/2"-2" Off Module, Slope < 2:12 EE8847 - 1/2"-2" Off Module, Slope > 2"12 EE8548 - 2"-6" Off Module, Slope <2:12 (Pnls Perpen.) EE8648 - 2"-6" Off Module, Slope >2:12 (Pnls Perpen.) EE8748 - 2"-6" Off Module, Slope < 2:12 EE8848 - 2"-6" Off Module, Slope> 2:12 EE8549 - Off Module, Field Bend, (Pnls Perpen.) EE8649 - Off Module, Field Bend, Slope>2:12, Pnl. Per. EE8749 - Off Module, Field Bend, Slope < 2:12 EE8250 - Off Module, Rake Zee, Slope<2:12, (Pnls Perpen.) EE8350 - Off Module, Rake Zee, Slope>2:12, (Pnls Perpen.) EE8450 - Off Module, Rake Zee, Slope <2:12 EE8550 - Off Module, Rake Zee, Slope >2:12 EE8849 - Off Module, Field Bend, <2:12 **Open Rake w/o Soffit** EE8051 - On Module EE8052 - < 2 1/16 Off Module EE8053 - 2"-6" Off Module EE8054 - Off Module - Field Bend EE8055 - Off Module w/ RZ **Open Rake w/ KR Soffit** EE8056 - On Module EE8057 - < 2 1/16 Off Module