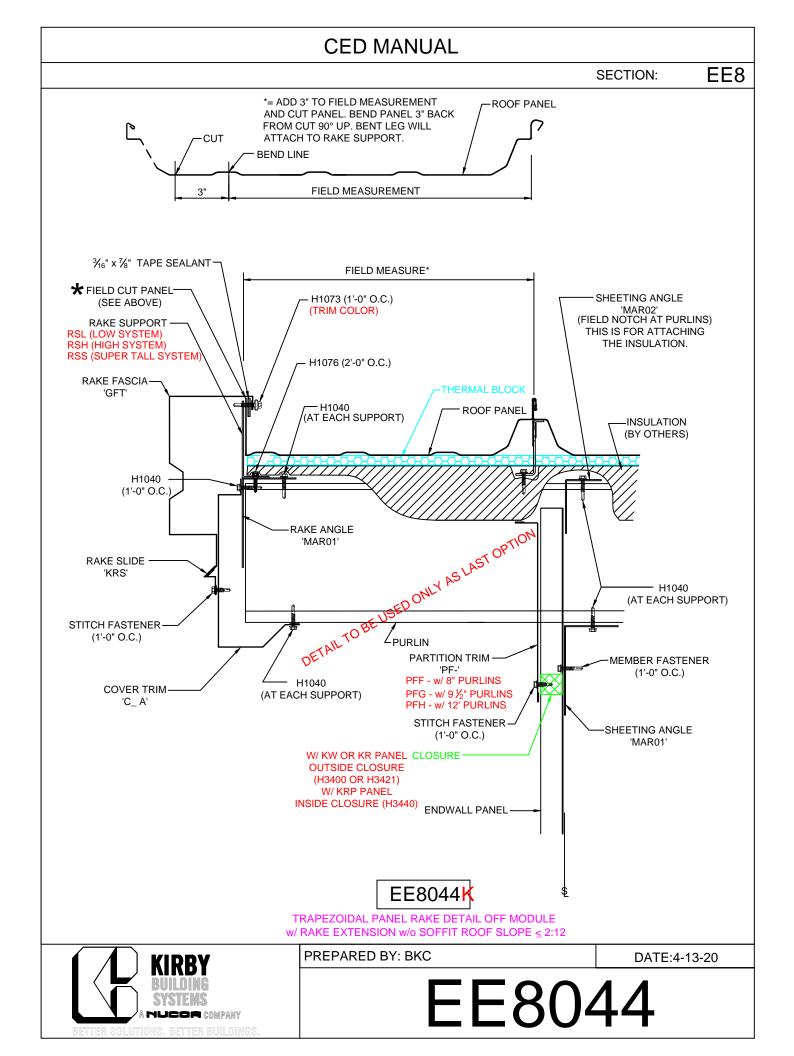

## TABLE OF CONTENTS

EE8001 - Rake Fascia Lap Detail w/ Wall Panel EE8011 - On Module EE8111 - On Module Slope >2:12 EE8012 - < 2 1/16 Off Module EE8112 - < 2 1/16 Off Module - Slope > 2:12 EE8013 - 2"-6" Off Module EE8113 - 2"-6" Off Module - Slope > 2:12 EE8014 - Off Module - Field Bend EE8114 - Off Module - Field Bend - Slope> 2:12 EE8015 - Off Module w/ RZ EE8115 - Off Module w/ RZ - Slope > 2:12 **Open For Const. Under Purlin** EE8031 - On Module EE8032 - < 2 1/16 Off Module EE8033 - 2"-6" Off Module EE8034 - Off Module - Field Bend EE8035 - Off Module w/ RZ **Open For Const. - Purlin Set Back** EE8036 - On Module EE8037 - < 2 1/16 Off Module EE8038 - 2"-6" Off Module EE8039 - Off Module - Field Bend EE8040 - Off Module w/ RZ Rake Ext. w/o Soffit EE8041 - On Module EE8141 - On Module Slope >2:12 EE8042 - < 2 1/16 Off Module EE8142 - < 2 1/16 Off Module - Slope > 2:12 EE8043 - 2"-6" Off Module EE8143 - 2"-6" Off Module - Slope > 2:12 EE8044 - Off Module - Field Bend EE8144 - Off Module - Field Bend - Slope> 2:12 EE8045 - Off Module w/ RZ EE8145 - Off Module w/ RZ - Slope > 2:12 Rake Ext. w/ KR Soffit EE8046 - On Module