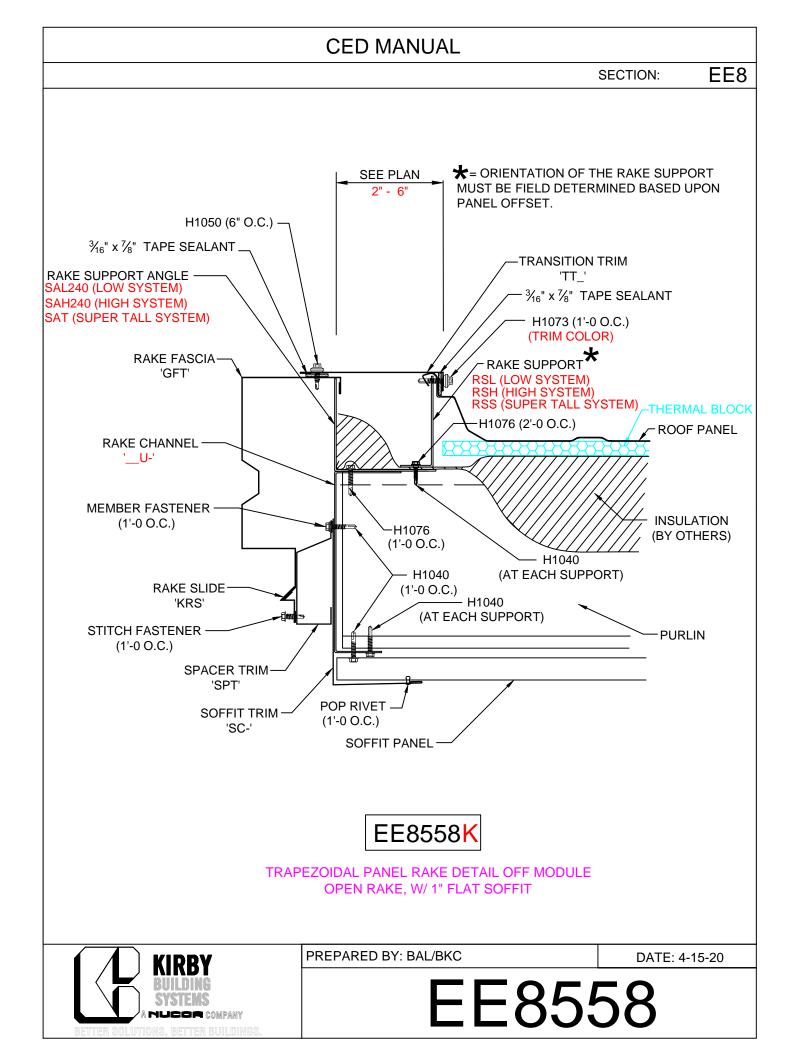

## **Open Rake w/KFS Flat Soffit**

- EE8556 On Module (Pnls Perpendicular)
- EE8756 On Module
- EE8557 1/2"-2" Off Module (Pnls Perpendicular)
- EE8757 1/2"-2" Off Module
- EE8558 2"-6" Off Module (Pnls Perpendicular)
- EE8758 2"-6" Off Module
- EE8070 Off Module. Rake Zee, (Pnls Perpen.)
- EE8080 Off Module, Rake Zee