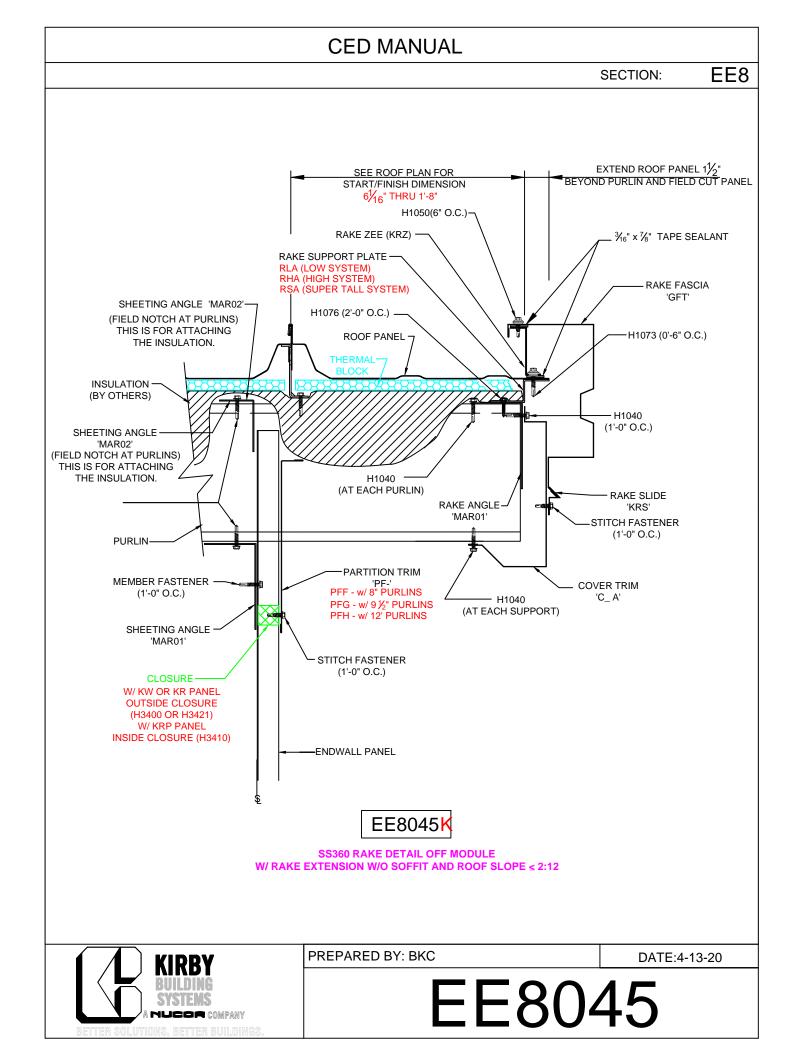

## TABLE OF CONTENTS

EE8001 - Rake Fascia Lap Detail w/ Wall Panel EE8011 - On Module EE8111 - On Module Slope >2:12 EE8012 - < 2 1/16 Off Module EE8112 - < 2 1/16 Off Module - Slope > 2:12 EE8013 - 2"-6" Off Module EE8113 - 2"-6" Off Module - Slope > 2:12 EE8014 - Off Module - Field Bend EE8114 - Off Module - Field Bend - Slope> 2:12 EE8015 - Off Module w/ RZ EE8115 - Off Module w/ RZ - Slope > 2:12 **Open For Const. Under Purlin** EE8031 - On Module EE8032 - < 2 1/16 Off Module EE8033 - 2"-6" Off Module EE8034 - Off Module - Field Bend EE8035 - Off Module w/ RZ **Open For Const. - Purlin Set Back** EE8036 - On Module EE8037 - < 2 1/16 Off Module EE8038 - 2"-6" Off Module EE8039 - Off Module - Field Bend EE8040 - Off Module w/ RZ Rake Ext. w/o Soffit EE8041 - On Module EE8141 - On Module Slope >2:12 EE8042 - < 2 1/16 Off Module EE8142 - < 2 1/16 Off Module - Slope > 2:12 EE8043 - 2"-6" Off Module EE8143 - 2"-6" Off Module - Slope > 2:12 EE8044 - Off Module - Field Bend EE8144 - Off Module - Field Bend - Slope> 2:12 EE8045 - Off Module w/ RZ EE8145 - Off Module w/ RZ - Slope > 2:12 Rake Ext. w/ KR Soffit EE8046 - On Module