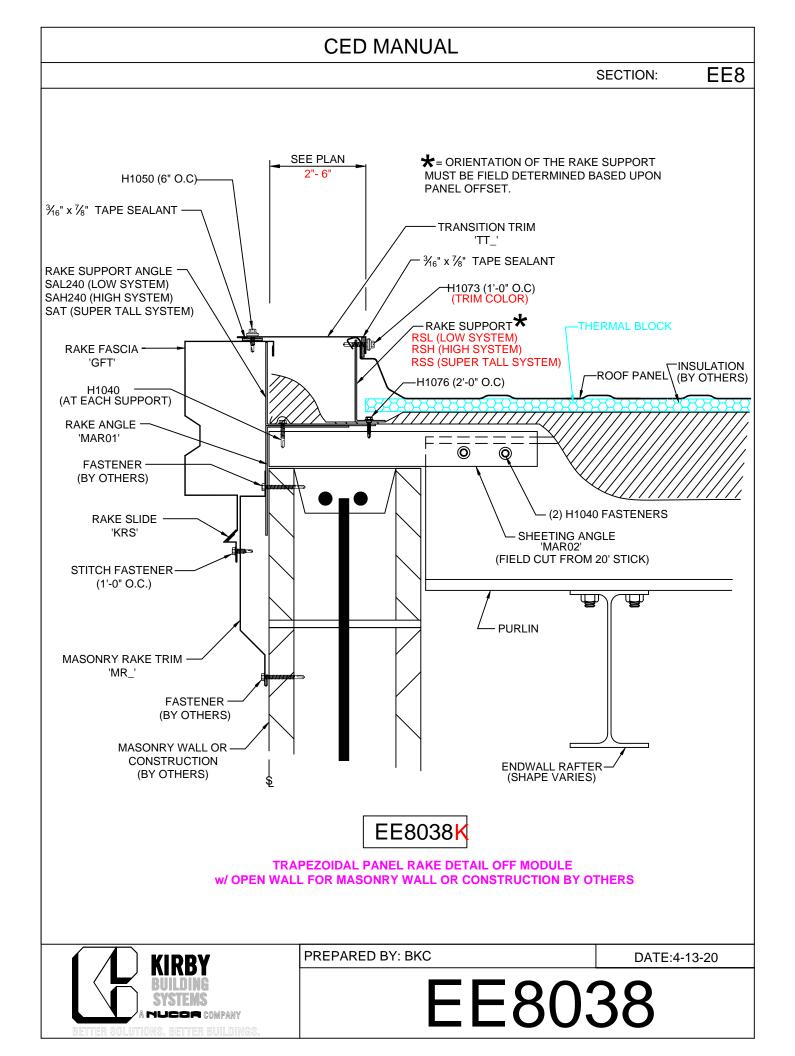

## TABLE OF CONTENTS

EE8001 - Rake Fascia Lap Detail w/ Wall Panel EE8011 - On Module EE8111 - On Module Slope >2:12 EE8012 - < 2 1/16 Off Module EE8112 - < 2 1/16 Off Module - Slope > 2:12 EE8013 - 2"-6" Off Module EE8113 - 2"-6" Off Module - Slope > 2:12 EE8014 - Off Module - Field Bend EE8114 - Off Module - Field Bend - Slope> 2:12 EE8015 - Off Module w/ RZ EE8115 - Off Module w/ RZ - Slope > 2:12 **Open For Const. Under Purlin** EE8031 - On Module EE8032 - < 2 1/16 Off Module EE8033 - 2"-6" Off Module EE8034 - Off Module - Field Bend EE8035 - Off Module w/ RZ **Open For Const. - Purlin Set Back** EE8036 - On Module EE8037 - < 2 1/16 Off Module EE8038 - 2"-6" Off Module EE8039 - Off Module - Field Bend EE8040 - Off Module w/ RZ Rake Ext. w/o Soffit EE8041 - On Module EE8141 - On Module Slope >2:12 EE8042 - < 2 1/16 Off Module EE8142 - < 2 1/16 Off Module - Slope > 2:12 EE8043 - 2"-6" Off Module EE8143 - 2"-6" Off Module - Slope > 2:12 EE8044 - Off Module - Field Bend EE8144 - Off Module - Field Bend - Slope> 2:12 EE8045 - Off Module w/ RZ EE8145 - Off Module w/ RZ - Slope > 2:12 Rake Ext. w/ KR Soffit EE8046 - On Module