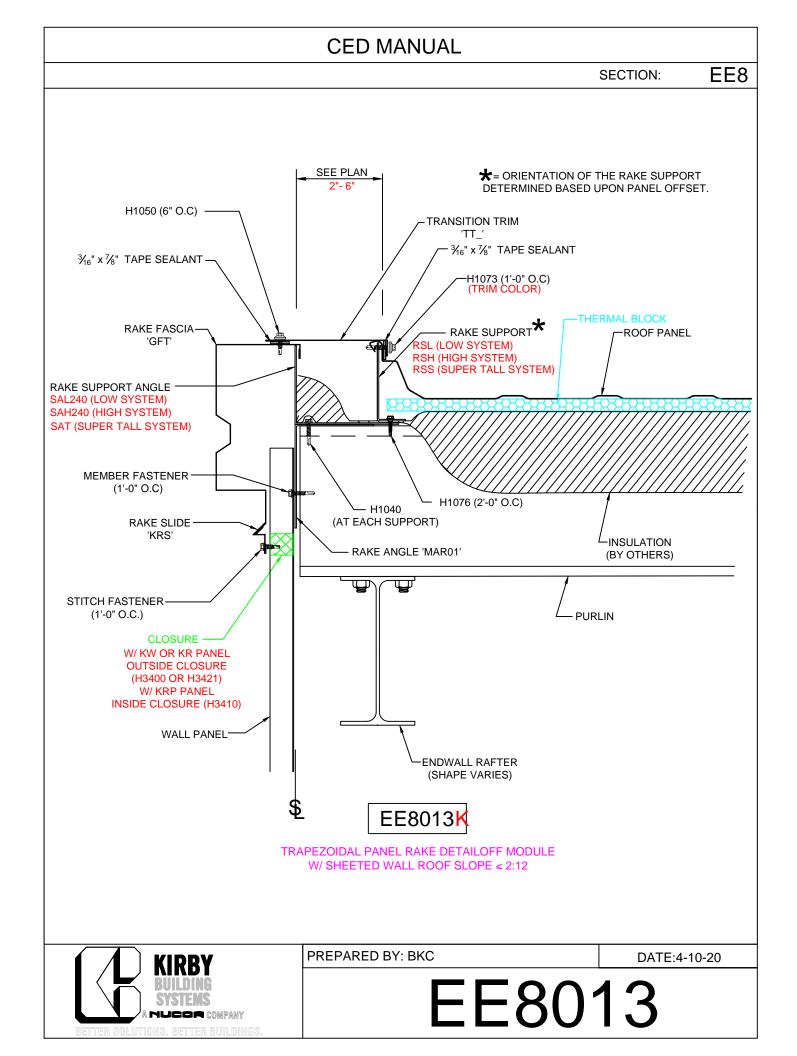

## TABLE OF CONTENTS

EE8001 - Rake Fascia Lap Detail w/ Wall Panel EE8011 - On Module EE8111 - On Module Slope >2:12 EE8012 - < 2 1/16 Off Module EE8112 - < 2 1/16 Off Module - Slope > 2:12 EE8013 - 2"-6" Off Module EE8113 - 2"-6" Off Module - Slope > 2:12 EE8014 - Off Module - Field Bend EE8114 - Off Module - Field Bend - Slope> 2:12 EE8015 - Off Module w/ RZ EE8115 - Off Module w/ RZ - Slope > 2:12 **Open For Const. Under Purlin** EE8031 - On Module EE8032 - < 2 1/16 Off Module EE8033 - 2"-6" Off Module EE8034 - Off Module - Field Bend EE8035 - Off Module w/ RZ **Open For Const. - Purlin Set Back** EE8036 - On Module EE8037 - < 2 1/16 Off Module EE8038 - 2"-6" Off Module EE8039 - Off Module - Field Bend EE8040 - Off Module w/ RZ Rake Ext. w/o Soffit EE8041 - On Module EE8141 - On Module Slope >2:12 EE8042 - < 2 1/16 Off Module EE8142 - < 2 1/16 Off Module - Slope > 2:12 EE8043 - 2"-6" Off Module EE8143 - 2"-6" Off Module - Slope > 2:12 EE8044 - Off Module - Field Bend EE8144 - Off Module - Field Bend - Slope> 2:12 EE8045 - Off Module w/ RZ EE8145 - Off Module w/ RZ - Slope > 2:12 Rake Ext. w/ KR Soffit EE8046 - On Module