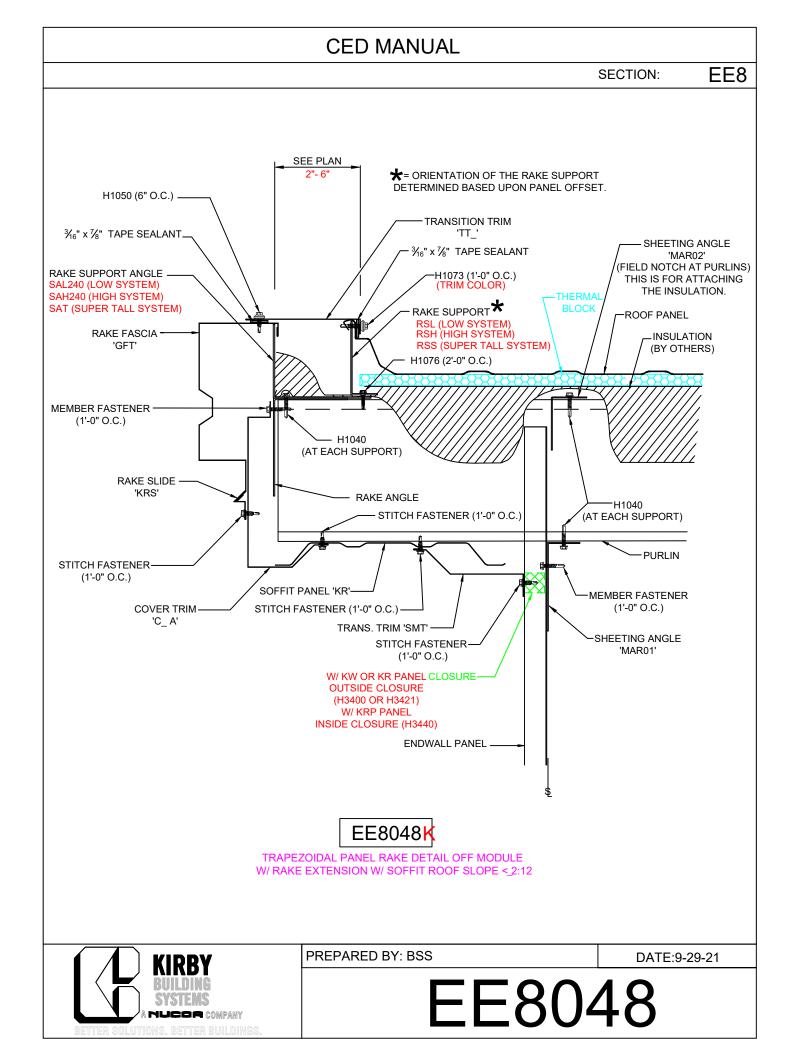

EE8146 - On Module Slope >2:12 EE8047 - 1/2"-2" Off Module, < 2:12 EE8147 - 1/2"-2" Off Module - Slope > 2:12 EE8048 - 2"-6" Off Module - Slope < 2:12 EE8148 - 2"-6" Off Module - Slope > 2:12 EE8049 - Off Module - Field Bend EE8149 - Off Module - Field Bend - Slope> 2:12 EE8050 - Off Module w/ RZ EE8150 - Off Module w/ RZ - Slope > 2:12 Rake Ext. w/KFS Flat Soffit EE8546 - On Module (Pnls Perpendicular) EE8646 - On Module > 2:12 (Pnls Perpendicular) EE8746 - On Module, Slope > 2:12 EE8846 - On Module, Slope < 2:12 EE8547 - 1/2"-2" Off Module, Slope < 2:12 (Pnls Perpen.) EE8647 - 1/2"-2" Off Module, Slope > 2:12 (Pnls Perpen.) EE8747 - 1/2"-2" Off Module, Slope < 2:12 EE8847 - 1/2"-2" Off Module, Slope > 2"12 EE8548 - 2"-6" Off Module, Slope <2:12 (Pnls Perpen.) EE8648 - 2"-6" Off Module, Slope >2:12 (Pnls Perpen.) EE8748 - 2"-6" Off Module, Slope < 2:12 EE8848 - 2"-6" Off Module, Slope> 2:12 EE8549 - Off Module, Field Bend, (Pnls Perpen.) EE8649 - Off Module, Field Bend, Slope>2:12, Pnl. Per. EE8749 - Off Module, Field Bend, Slope < 2:12 EE8250 - Off Module, Rake Zee, Slope<2:12, (Pnls Perpen.) EE8350 - Off Module, Rake Zee, Slope>2:12, (Pnls Perpen.) EE8450 - Off Module, Rake Zee, Slope <2:12 EE8550 - Off Module, Rake Zee, Slope >2:12 EE8849 - Off Module, Field Bend, <2:12 **Open Rake w/o Soffit** EE8051 - On Module EE8052 - < 2 1/16 Off Module EE8053 - 2"-6" Off Module EE8054 - Off Module - Field Bend EE8055 - Off Module w/ RZ **Open Rake w/ KR Soffit** EE8056 - On Module EE8057 - < 2 1/16 Off Module