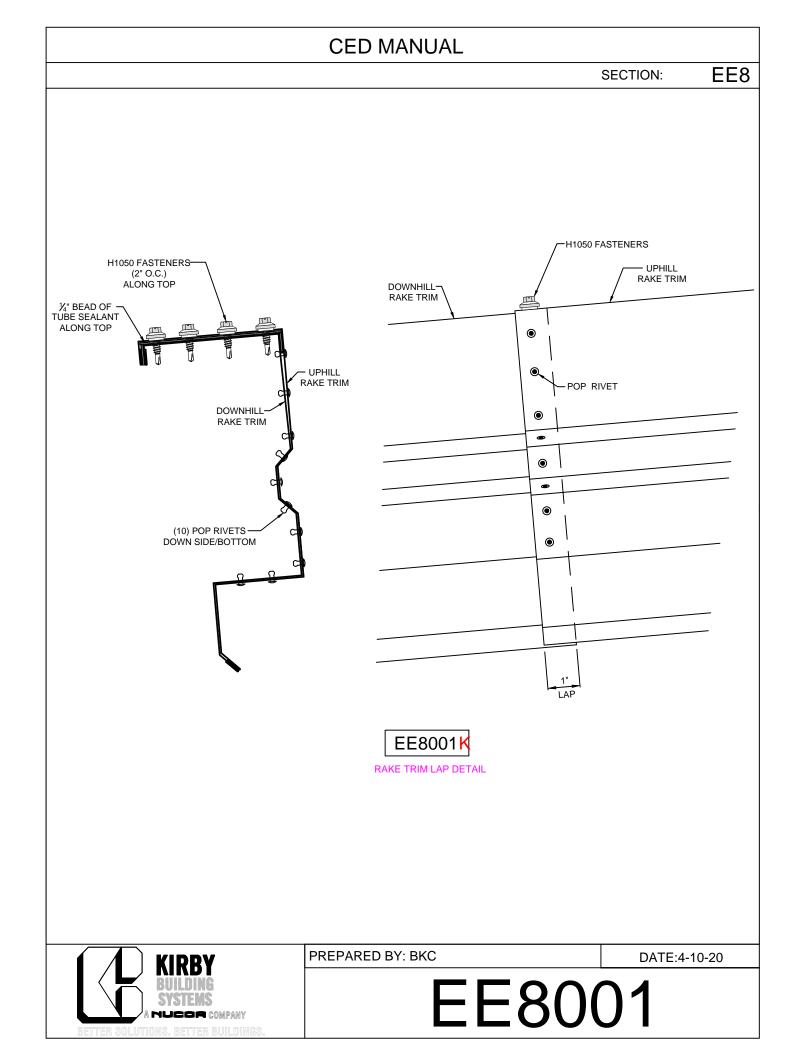

## **Universal Rake Lap**

EE8990 - Rake Trim Lap Detail

SS360 ROOF DETAILS

## EE8990 - RAKE TRIM LAP DETAIL

Download the DWG file by clicking here.

## Detailer Notes:

1) Incluce this detail on all jobs that have Rake Trim laps.