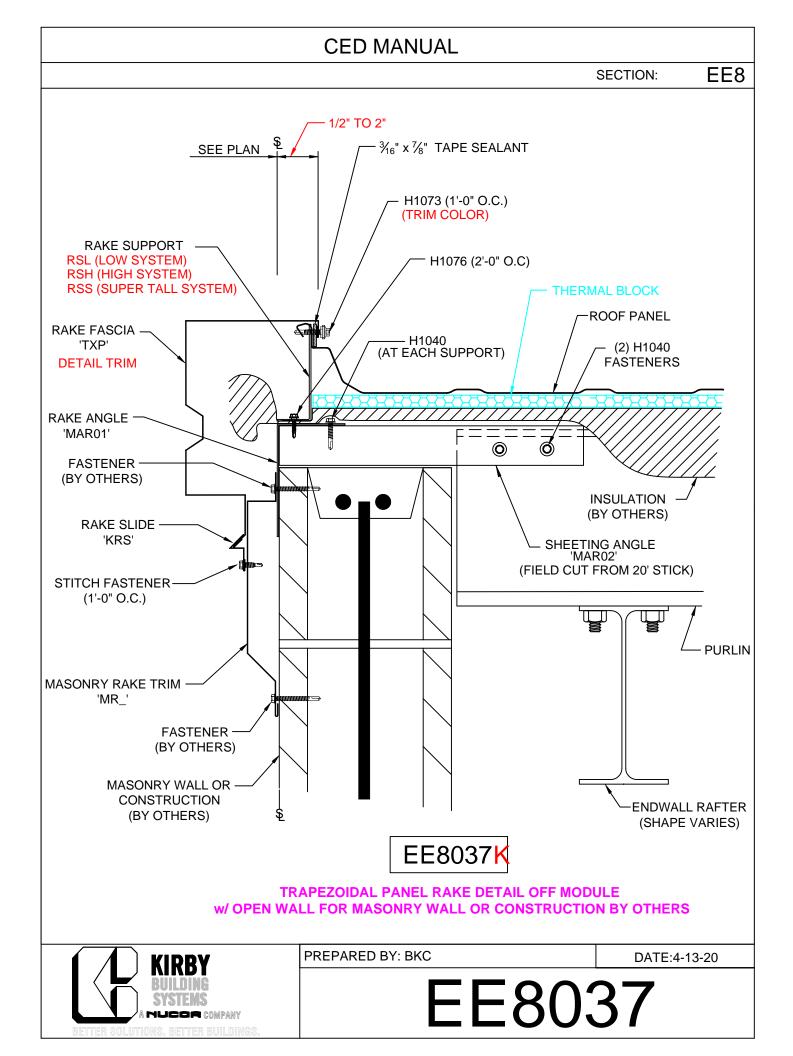

## TABLE OF CONTENTS

EE8001 - Rake Fascia Lap Detail w/ Wall Panel EE8011 - On Module EE8111 - On Module Slope >2:12 EE8012 - < 2 1/16 Off Module EE8112 - < 2 1/16 Off Module - Slope > 2:12 EE8013 - 2"-6" Off Module EE8113 - 2"-6" Off Module - Slope > 2:12 EE8014 - Off Module - Field Bend EE8114 - Off Module - Field Bend - Slope> 2:12 EE8015 - Off Module w/ RZ EE8115 - Off Module w/ RZ - Slope > 2:12 **Open For Const. Under Purlin** EE8031 - On Module EE8032 - < 2 1/16 Off Module EE8033 - 2"-6" Off Module EE8034 - Off Module - Field Bend EE8035 - Off Module w/ RZ **Open For Const. - Purlin Set Back** EE8036 - On Module EE8037 - < 2 1/16 Off Module EE8038 - 2"-6" Off Module EE8039 - Off Module - Field Bend EE8040 - Off Module w/ RZ Rake Ext. w/o Soffit EE8041 - On Module EE8141 - On Module Slope >2:12 EE8042 - < 2 1/16 Off Module EE8142 - < 2 1/16 Off Module - Slope > 2:12 EE8043 - 2"-6" Off Module EE8143 - 2"-6" Off Module - Slope > 2:12 EE8044 - Off Module - Field Bend EE8144 - Off Module - Field Bend - Slope> 2:12 EE8045 - Off Module w/ RZ EE8145 - Off Module w/ RZ - Slope > 2:12 Rake Ext. w/ KR Soffit EE8046 - On Module