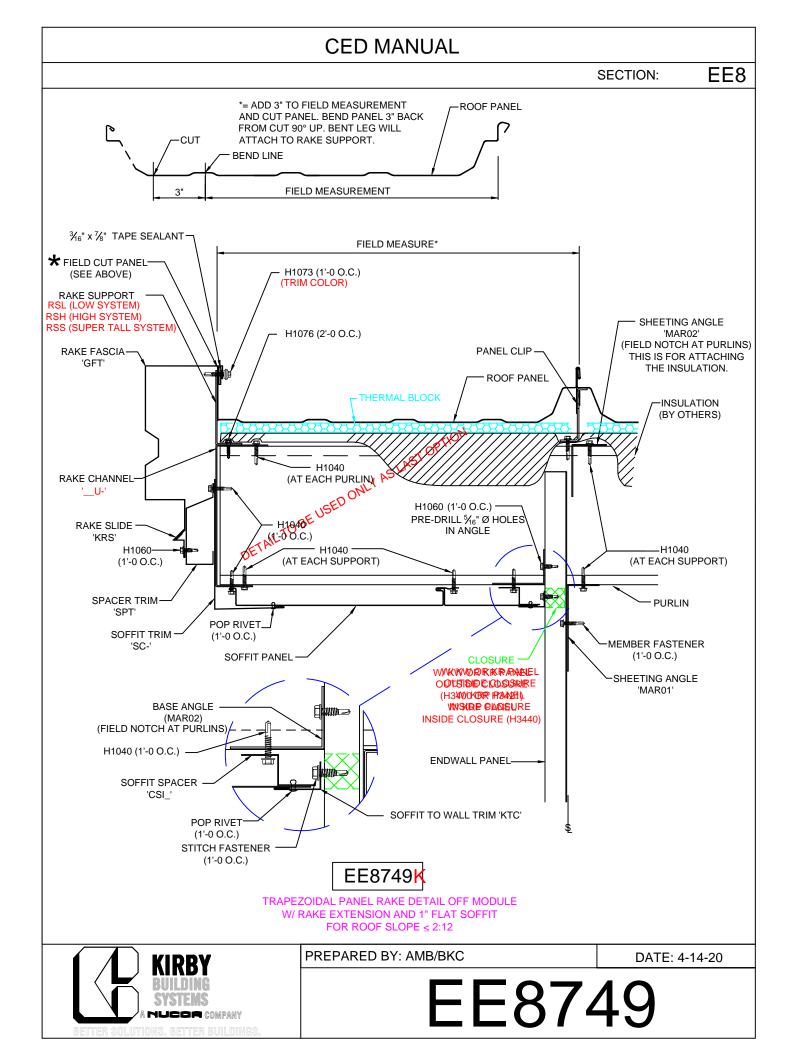

EE8146 - On Module Slope >2:12 EE8047 - 1/2"-2" Off Module, < 2:12 EE8147 - 1/2"-2" Off Module - Slope > 2:12 EE8048 - 2"-6" Off Module - Slope < 2:12 EE8148 - 2"-6" Off Module - Slope > 2:12 EE8049 - Off Module - Field Bend EE8149 - Off Module - Field Bend - Slope> 2:12 EE8050 - Off Module w/ RZ EE8150 - Off Module w/ RZ - Slope > 2:12 Rake Ext. w/KFS Flat Soffit EE8546 - On Module (Pnls Perpendicular) EE8646 - On Module > 2:12 (Pnls Perpendicular) EE8746 - On Module, Slope > 2:12 EE8846 - On Module, Slope < 2:12 EE8547 - 1/2"-2" Off Module, Slope < 2:12 (Pnls Perpen.) EE8647 - 1/2"-2" Off Module, Slope > 2:12 (Pnls Perpen.) EE8747 - 1/2"-2" Off Module, Slope < 2:12 EE8847 - 1/2"-2" Off Module, Slope > 2"12 EE8548 - 2"-6" Off Module, Slope <2:12 (Pnls Perpen.) EE8648 - 2"-6" Off Module, Slope >2:12 (Pnls Perpen.) EE8748 - 2"-6" Off Module, Slope < 2:12 EE8848 - 2"-6" Off Module, Slope> 2:12 EE8549 - Off Module, Field Bend, (Pnls Perpen.) EE8649 - Off Module, Field Bend, Slope>2:12, Pnl. Per. EE8749 - Off Module, Field Bend, Slope < 2:12 EE8250 - Off Module, Rake Zee, Slope<2:12, (Pnls Perpen.) EE8350 - Off Module, Rake Zee, Slope>2:12, (Pnls Perpen.) EE8450 - Off Module, Rake Zee, Slope <2:12 EE8550 - Off Module, Rake Zee, Slope >2:12 EE8849 - Off Module, Field Bend, <2:12 **Open Rake w/o Soffit** EE8051 - On Module EE8052 - < 2 1/16 Off Module EE8053 - 2"-6" Off Module EE8054 - Off Module - Field Bend EE8055 - Off Module w/ RZ **Open Rake w/ KR Soffit** EE8056 - On Module EE8057 - < 2 1/16 Off Module