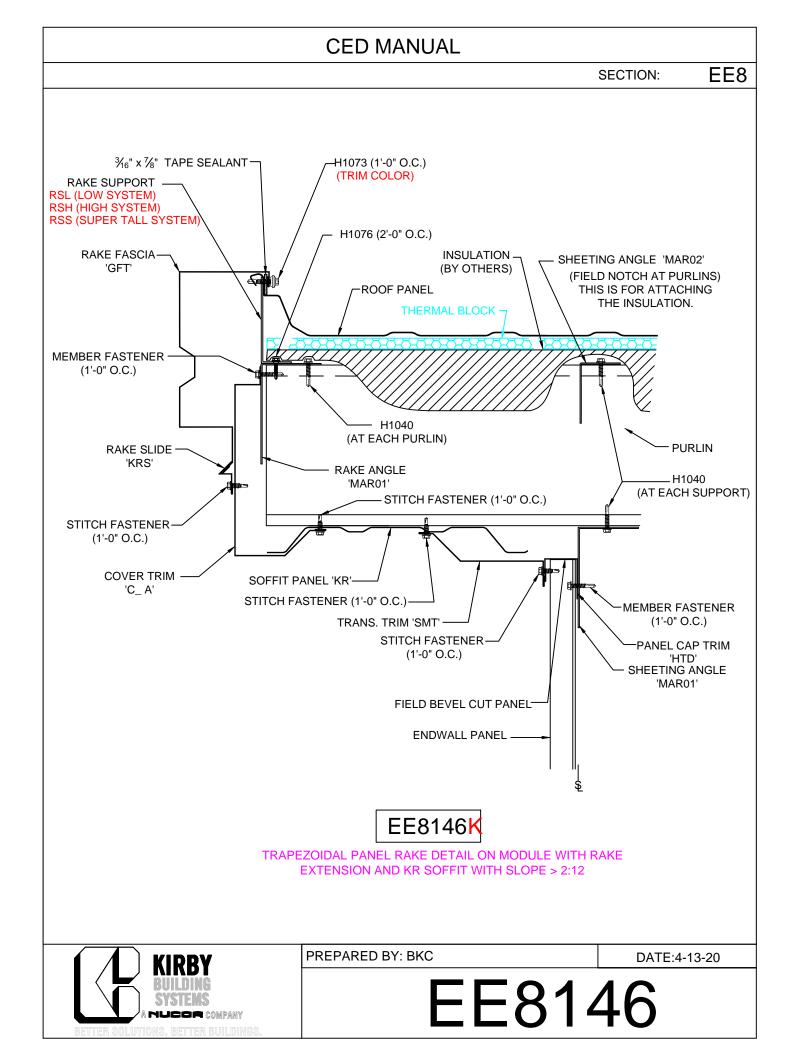

EE8146 - On Module Slope >2:12 EE8047 - 1/2"-2" Off Module, < 2:12 EE8147 - 1/2"-2" Off Module - Slope > 2:12 EE8048 - 2"-6" Off Module - Slope < 2:12 EE8148 - 2"-6" Off Module - Slope > 2:12 EE8049 - Off Module - Field Bend EE8149 - Off Module - Field Bend - Slope> 2:12 EE8050 - Off Module w/ RZ EE8150 - Off Module w/ RZ - Slope > 2:12 Rake Ext. w/KFS Flat Soffit EE8546 - On Module (Pnls Perpendicular) EE8646 - On Module > 2:12 (Pnls Perpendicular) EE8746 - On Module, Slope > 2:12 EE8846 - On Module, Slope < 2:12 EE8547 - 1/2"-2" Off Module, Slope < 2:12 (Pnls Perpen.) EE8647 - 1/2"-2" Off Module, Slope > 2:12 (Pnls Perpen.) EE8747 - 1/2"-2" Off Module, Slope < 2:12 EE8847 - 1/2"-2" Off Module, Slope > 2"12 EE8548 - 2"-6" Off Module, Slope <2:12 (Pnls Perpen.) EE8648 - 2"-6" Off Module, Slope >2:12 (Pnls Perpen.) EE8748 - 2"-6" Off Module, Slope < 2:12 EE8848 - 2"-6" Off Module, Slope> 2:12 EE8549 - Off Module, Field Bend, (Pnls Perpen.) EE8649 - Off Module, Field Bend, Slope>2:12, Pnl. Per. EE8749 - Off Module, Field Bend, Slope < 2:12 EE8250 - Off Module, Rake Zee, Slope<2:12, (Pnls Perpen.) EE8350 - Off Module, Rake Zee, Slope>2:12, (Pnls Perpen.) EE8450 - Off Module, Rake Zee, Slope <2:12 EE8550 - Off Module, Rake Zee, Slope >2:12 EE8849 - Off Module, Field Bend, <2:12 **Open Rake w/o Soffit** EE8051 - On Module EE8052 - < 2 1/16 Off Module EE8053 - 2"-6" Off Module EE8054 - Off Module - Field Bend EE8055 - Off Module w/ RZ **Open Rake w/ KR Soffit** EE8056 - On Module EE8057 - < 2 1/16 Off Module