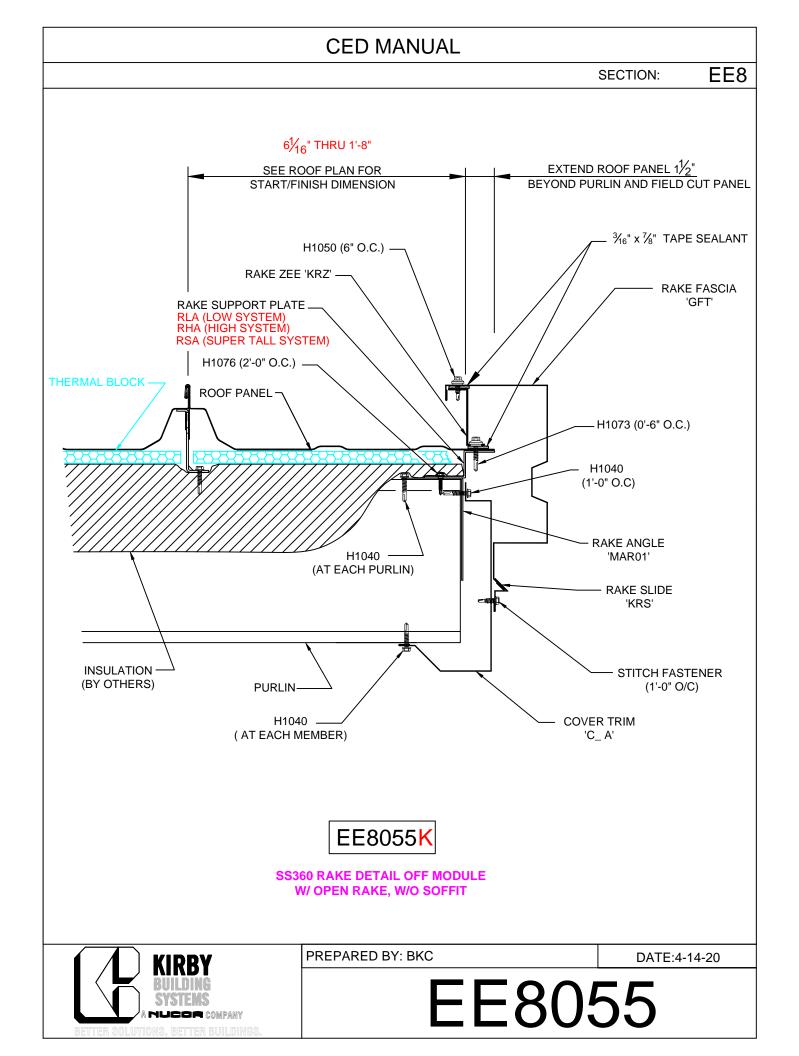

EE8146 - On Module Slope >2:12 EE8047 - 1/2"-2" Off Module, < 2:12 EE8147 - 1/2"-2" Off Module - Slope > 2:12 EE8048 - 2"-6" Off Module - Slope < 2:12 EE8148 - 2"-6" Off Module - Slope > 2:12 EE8049 - Off Module - Field Bend EE8149 - Off Module - Field Bend - Slope> 2:12 EE8050 - Off Module w/ RZ EE8150 - Off Module w/ RZ - Slope > 2:12 Rake Ext. w/KFS Flat Soffit EE8546 - On Module (Pnls Perpendicular) EE8646 - On Module > 2:12 (Pnls Perpendicular) EE8746 - On Module, Slope > 2:12 EE8846 - On Module, Slope < 2:12 EE8547 - 1/2"-2" Off Module, Slope < 2:12 (Pnls Perpen.) EE8647 - 1/2"-2" Off Module, Slope > 2:12 (Pnls Perpen.) EE8747 - 1/2"-2" Off Module, Slope < 2:12 EE8847 - 1/2"-2" Off Module, Slope > 2"12 EE8548 - 2"-6" Off Module, Slope <2:12 (Pnls Perpen.) EE8648 - 2"-6" Off Module, Slope >2:12 (Pnls Perpen.) EE8748 - 2"-6" Off Module, Slope < 2:12 EE8848 - 2"-6" Off Module, Slope> 2:12 EE8549 - Off Module, Field Bend, (Pnls Perpen.) EE8649 - Off Module, Field Bend, Slope>2:12, Pnl. Per. EE8749 - Off Module, Field Bend, Slope < 2:12 EE8250 - Off Module, Rake Zee, Slope<2:12, (Pnls Perpen.) EE8350 - Off Module, Rake Zee, Slope>2:12, (Pnls Perpen.) EE8450 - Off Module, Rake Zee, Slope <2:12 EE8550 - Off Module, Rake Zee, Slope >2:12 EE8849 - Off Module, Field Bend, <2:12 **Open Rake w/o Soffit** EE8051 - On Module EE8052 - < 2 1/16 Off Module EE8053 - 2"-6" Off Module EE8054 - Off Module - Field Bend EE8055 - Off Module w/ RZ **Open Rake w/ KR Soffit** EE8056 - On Module EE8057 - < 2 1/16 Off Module