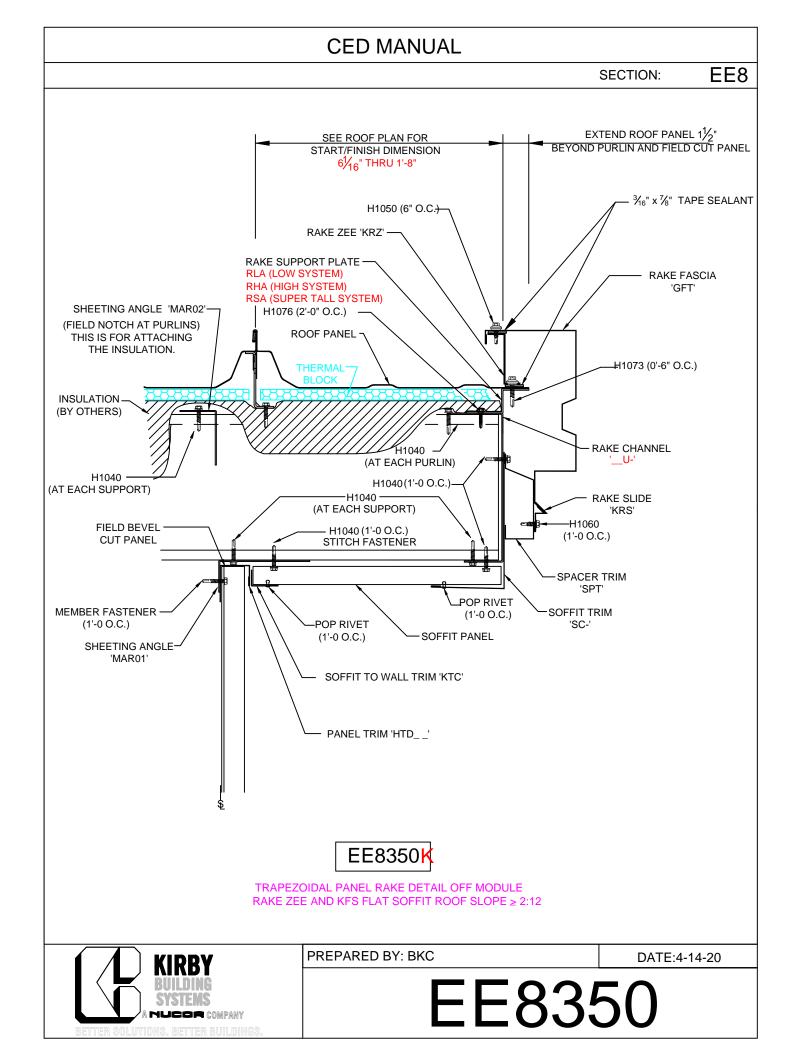

EE8146 - On Module Slope >2:12 EE8047 - 1/2"-2" Off Module, < 2:12 EE8147 - 1/2"-2" Off Module - Slope > 2:12 EE8048 - 2"-6" Off Module - Slope < 2:12 EE8148 - 2"-6" Off Module - Slope > 2:12 EE8049 - Off Module - Field Bend EE8149 - Off Module - Field Bend - Slope> 2:12 EE8050 - Off Module w/ RZ EE8150 - Off Module w/ RZ - Slope > 2:12 Rake Ext. w/KFS Flat Soffit EE8546 - On Module (Pnls Perpendicular) EE8646 - On Module > 2:12 (Pnls Perpendicular) EE8746 - On Module, Slope > 2:12 EE8846 - On Module, Slope < 2:12 EE8547 - 1/2"-2" Off Module, Slope < 2:12 (Pnls Perpen.) EE8647 - 1/2"-2" Off Module, Slope > 2:12 (Pnls Perpen.) EE8747 - 1/2"-2" Off Module, Slope < 2:12 EE8847 - 1/2"-2" Off Module, Slope > 2"12 EE8548 - 2"-6" Off Module, Slope <2:12 (Pnls Perpen.) EE8648 - 2"-6" Off Module, Slope >2:12 (Pnls Perpen.) EE8748 - 2"-6" Off Module, Slope < 2:12 EE8848 - 2"-6" Off Module, Slope> 2:12 EE8549 - Off Module, Field Bend, (Pnls Perpen.) EE8649 - Off Module, Field Bend, Slope>2:12, Pnl. Per. EE8749 - Off Module, Field Bend, Slope < 2:12 EE8250 - Off Module, Rake Zee, Slope<2:12, (Pnls Perpen.) EE8350 - Off Module, Rake Zee, Slope>2:12, (Pnls Perpen.) EE8450 - Off Module, Rake Zee, Slope <2:12 EE8550 - Off Module, Rake Zee, Slope >2:12 EE8849 - Off Module, Field Bend, <2:12 **Open Rake w/o Soffit** EE8051 - On Module EE8052 - < 2 1/16 Off Module EE8053 - 2"-6" Off Module EE8054 - Off Module - Field Bend EE8055 - Off Module w/ RZ **Open Rake w/ KR Soffit** EE8056 - On Module EE8057 - < 2 1/16 Off Module