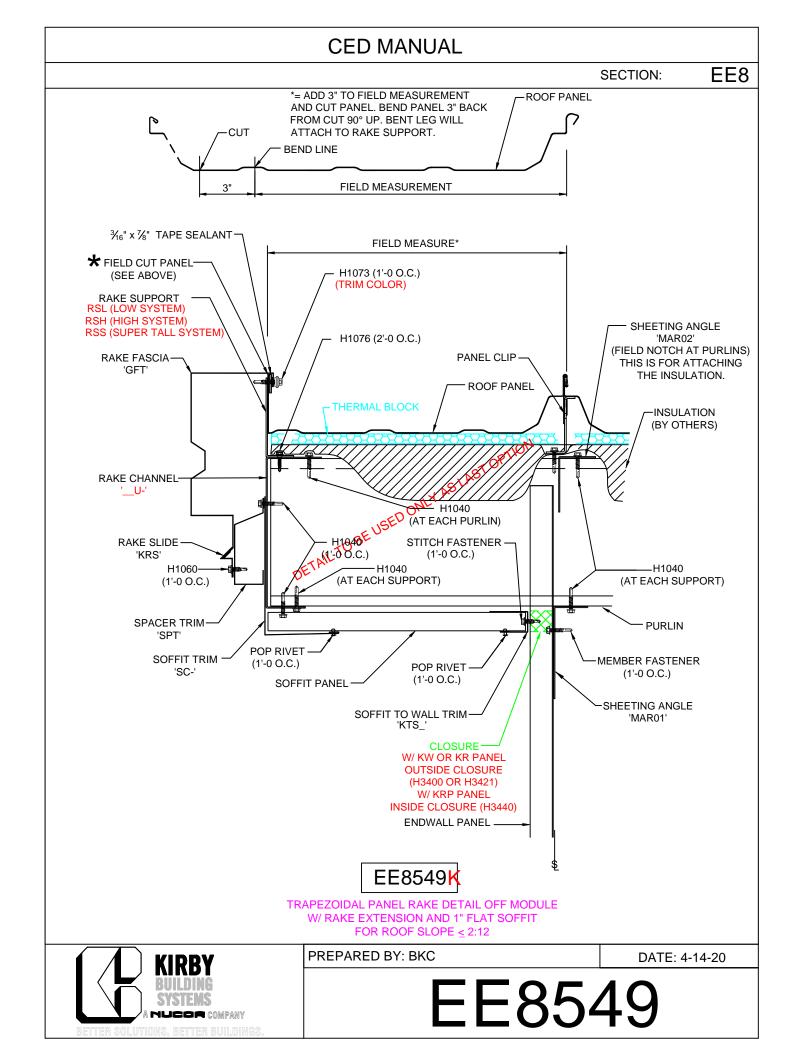

EE8146 - On Module Slope >2:12 EE8047 - 1/2"-2" Off Module, < 2:12 EE8147 - 1/2"-2" Off Module - Slope > 2:12 EE8048 - 2"-6" Off Module - Slope < 2:12 EE8148 - 2"-6" Off Module - Slope > 2:12 EE8049 - Off Module - Field Bend EE8149 - Off Module - Field Bend - Slope> 2:12 EE8050 - Off Module w/ RZ EE8150 - Off Module w/ RZ - Slope > 2:12 Rake Ext. w/KFS Flat Soffit EE8546 - On Module (Pnls Perpendicular) EE8646 - On Module > 2:12 (Pnls Perpendicular) EE8746 - On Module, Slope > 2:12 EE8846 - On Module, Slope < 2:12 EE8547 - 1/2"-2" Off Module, Slope < 2:12 (Pnls Perpen.) EE8647 - 1/2"-2" Off Module, Slope > 2:12 (Pnls Perpen.) EE8747 - 1/2"-2" Off Module, Slope < 2:12 EE8847 - 1/2"-2" Off Module, Slope > 2"12 EE8548 - 2"-6" Off Module, Slope <2:12 (Pnls Perpen.) EE8648 - 2"-6" Off Module, Slope >2:12 (Pnls Perpen.) EE8748 - 2"-6" Off Module, Slope < 2:12 EE8848 - 2"-6" Off Module, Slope> 2:12 EE8549 - Off Module, Field Bend, (Pnls Perpen.) EE8649 - Off Module, Field Bend, Slope>2:12, Pnl. Per. EE8749 - Off Module, Field Bend, Slope < 2:12 EE8250 - Off Module, Rake Zee, Slope<2:12, (Pnls Perpen.) EE8350 - Off Module, Rake Zee, Slope>2:12, (Pnls Perpen.) EE8450 - Off Module, Rake Zee, Slope <2:12 EE8550 - Off Module, Rake Zee, Slope >2:12 EE8849 - Off Module, Field Bend, <2:12 **Open Rake w/o Soffit** EE8051 - On Module EE8052 - < 2 1/16 Off Module EE8053 - 2"-6" Off Module EE8054 - Off Module - Field Bend EE8055 - Off Module w/ RZ **Open Rake w/ KR Soffit** EE8056 - On Module EE8057 - < 2 1/16 Off Module