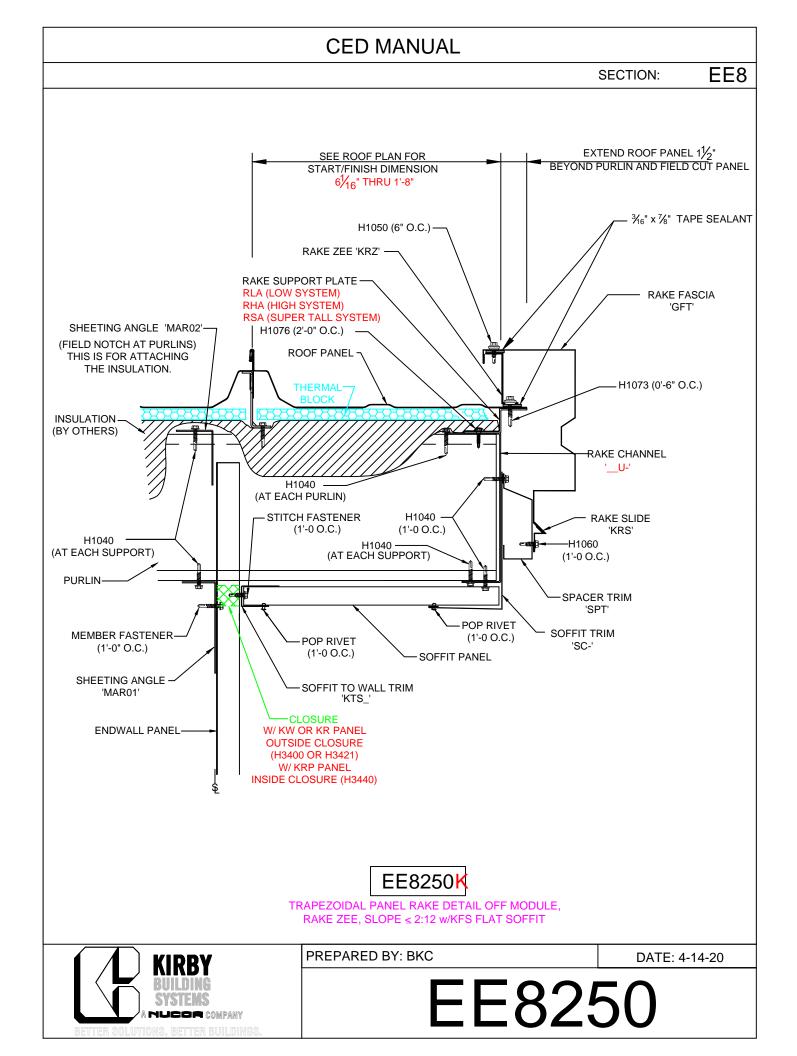

EE8146 - On Module Slope >2:12 EE8047 - 1/2"-2" Off Module, < 2:12 EE8147 - 1/2"-2" Off Module - Slope > 2:12 EE8048 - 2"-6" Off Module - Slope < 2:12 EE8148 - 2"-6" Off Module - Slope > 2:12 EE8049 - Off Module - Field Bend EE8149 - Off Module - Field Bend - Slope> 2:12 EE8050 - Off Module w/ RZ EE8150 - Off Module w/ RZ - Slope > 2:12 Rake Ext. w/KFS Flat Soffit EE8546 - On Module (Pnls Perpendicular) EE8646 - On Module > 2:12 (Pnls Perpendicular) EE8746 - On Module, Slope > 2:12 EE8846 - On Module, Slope < 2:12 EE8547 - 1/2"-2" Off Module, Slope < 2:12 (Pnls Perpen.) EE8647 - 1/2"-2" Off Module, Slope > 2:12 (Pnls Perpen.) EE8747 - 1/2"-2" Off Module, Slope < 2:12 EE8847 - 1/2"-2" Off Module, Slope > 2"12 EE8548 - 2"-6" Off Module, Slope <2:12 (Pnls Perpen.) EE8648 - 2"-6" Off Module, Slope >2:12 (Pnls Perpen.) EE8748 - 2"-6" Off Module, Slope < 2:12 EE8848 - 2"-6" Off Module, Slope> 2:12 EE8549 - Off Module, Field Bend, (Pnls Perpen.) EE8649 - Off Module, Field Bend, Slope>2:12, Pnl. Per. EE8749 - Off Module, Field Bend, Slope < 2:12 EE8250 - Off Module, Rake Zee, Slope<2:12, (Pnls Perpen.) EE8350 - Off Module, Rake Zee, Slope>2:12, (Pnls Perpen.) EE8450 - Off Module, Rake Zee, Slope <2:12 EE8550 - Off Module, Rake Zee, Slope >2:12 EE8849 - Off Module, Field Bend, <2:12 **Open Rake w/o Soffit** EE8051 - On Module EE8052 - < 2 1/16 Off Module EE8053 - 2"-6" Off Module EE8054 - Off Module - Field Bend EE8055 - Off Module w/ RZ **Open Rake w/ KR Soffit** EE8056 - On Module EE8057 - < 2 1/16 Off Module