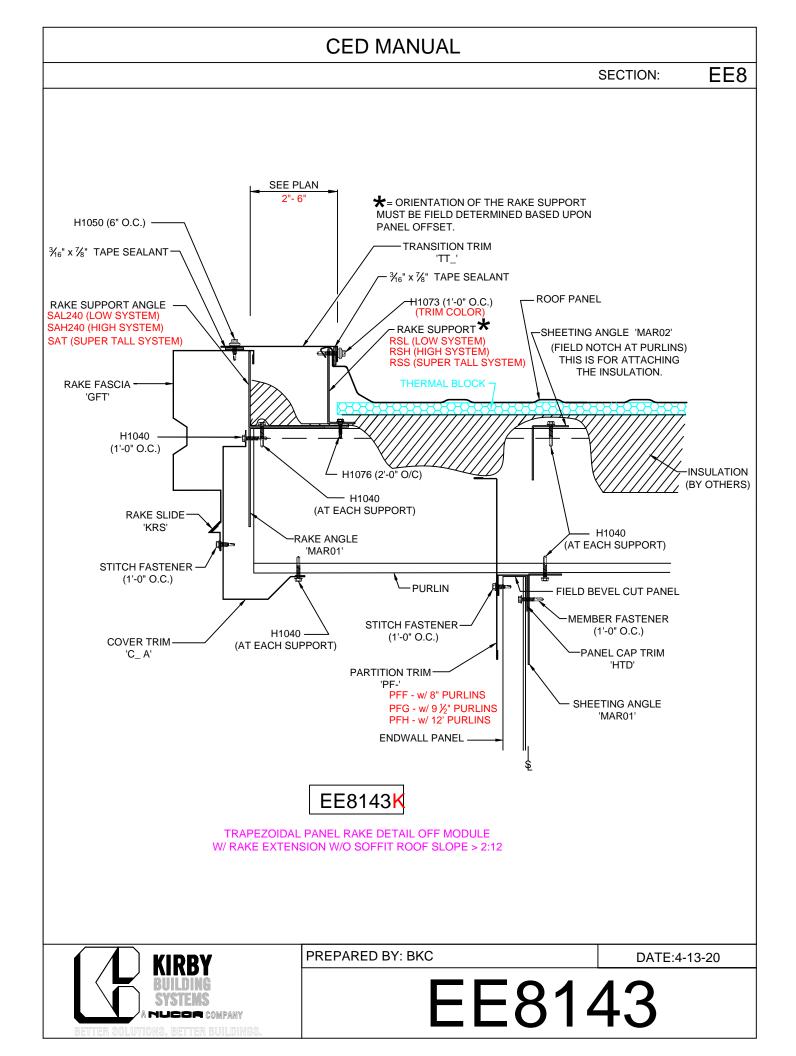

## TABLE OF CONTENTS

EE8001 - Rake Fascia Lap Detail w/ Wall Panel EE8011 - On Module EE8111 - On Module Slope >2:12 EE8012 - < 2 1/16 Off Module EE8112 - < 2 1/16 Off Module - Slope > 2:12 EE8013 - 2"-6" Off Module EE8113 - 2"-6" Off Module - Slope > 2:12 EE8014 - Off Module - Field Bend EE8114 - Off Module - Field Bend - Slope> 2:12 EE8015 - Off Module w/ RZ EE8115 - Off Module w/ RZ - Slope > 2:12 **Open For Const. Under Purlin** EE8031 - On Module EE8032 - < 2 1/16 Off Module EE8033 - 2"-6" Off Module EE8034 - Off Module - Field Bend EE8035 - Off Module w/ RZ **Open For Const. - Purlin Set Back** EE8036 - On Module EE8037 - < 2 1/16 Off Module EE8038 - 2"-6" Off Module EE8039 - Off Module - Field Bend EE8040 - Off Module w/ RZ Rake Ext. w/o Soffit EE8041 - On Module EE8141 - On Module Slope >2:12 EE8042 - < 2 1/16 Off Module EE8142 - < 2 1/16 Off Module - Slope > 2:12 EE8043 - 2"-6" Off Module EE8143 - 2"-6" Off Module - Slope > 2:12 EE8044 - Off Module - Field Bend EE8144 - Off Module - Field Bend - Slope> 2:12 EE8045 - Off Module w/ RZ EE8145 - Off Module w/ RZ - Slope > 2:12 Rake Ext. w/ KR Soffit EE8046 - On Module