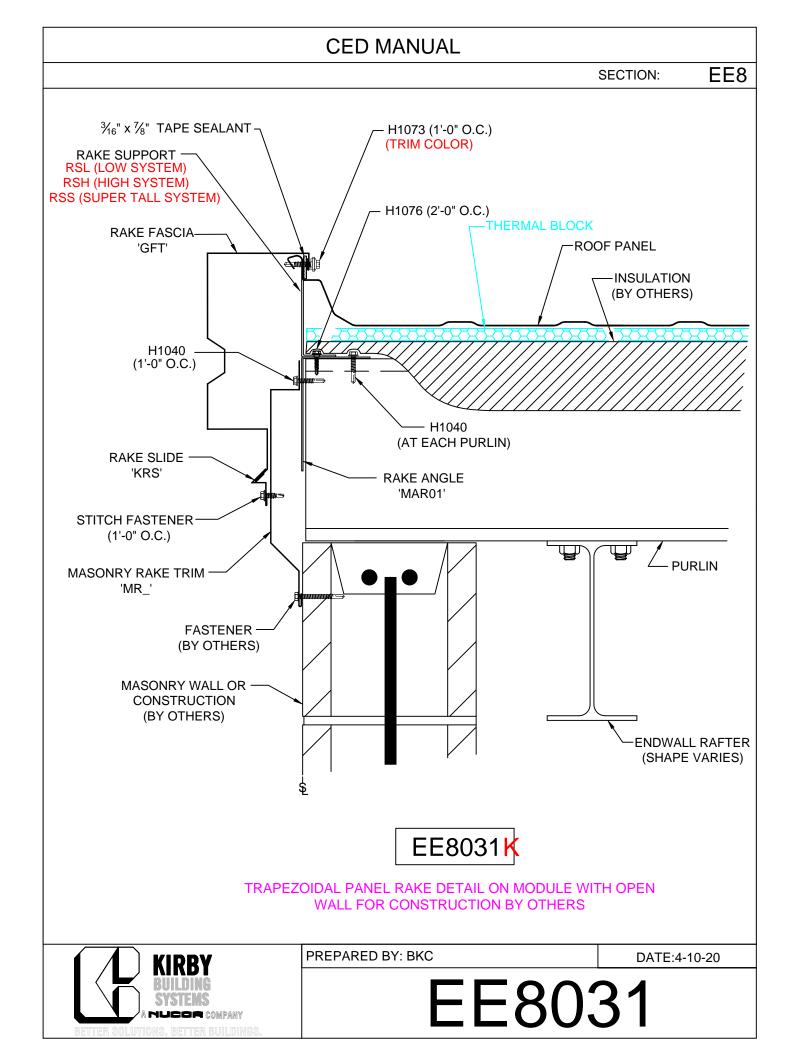

## TABLE OF CONTENTS

EE8001 - Rake Fascia Lap Detail w/ Wall Panel EE8011 - On Module EE8111 - On Module Slope >2:12 EE8012 - < 2 1/16 Off Module EE8112 - < 2 1/16 Off Module - Slope > 2:12 EE8013 - 2"-6" Off Module EE8113 - 2"-6" Off Module - Slope > 2:12 EE8014 - Off Module - Field Bend EE8114 - Off Module - Field Bend - Slope> 2:12 EE8015 - Off Module w/ RZ EE8115 - Off Module w/ RZ - Slope > 2:12 **Open For Const. Under Purlin** EE8031 - On Module EE8032 - < 2 1/16 Off Module EE8033 - 2"-6" Off Module EE8034 - Off Module - Field Bend EE8035 - Off Module w/ RZ **Open For Const. - Purlin Set Back** EE8036 - On Module EE8037 - < 2 1/16 Off Module EE8038 - 2"-6" Off Module EE8039 - Off Module - Field Bend EE8040 - Off Module w/ RZ Rake Ext. w/o Soffit EE8041 - On Module EE8141 - On Module Slope >2:12 EE8042 - < 2 1/16 Off Module EE8142 - < 2 1/16 Off Module - Slope > 2:12 EE8043 - 2"-6" Off Module EE8143 - 2"-6" Off Module - Slope > 2:12 EE8044 - Off Module - Field Bend EE8144 - Off Module - Field Bend - Slope> 2:12 EE8045 - Off Module w/ RZ EE8145 - Off Module w/ RZ - Slope > 2:12 Rake Ext. w/ KR Soffit EE8046 - On Module