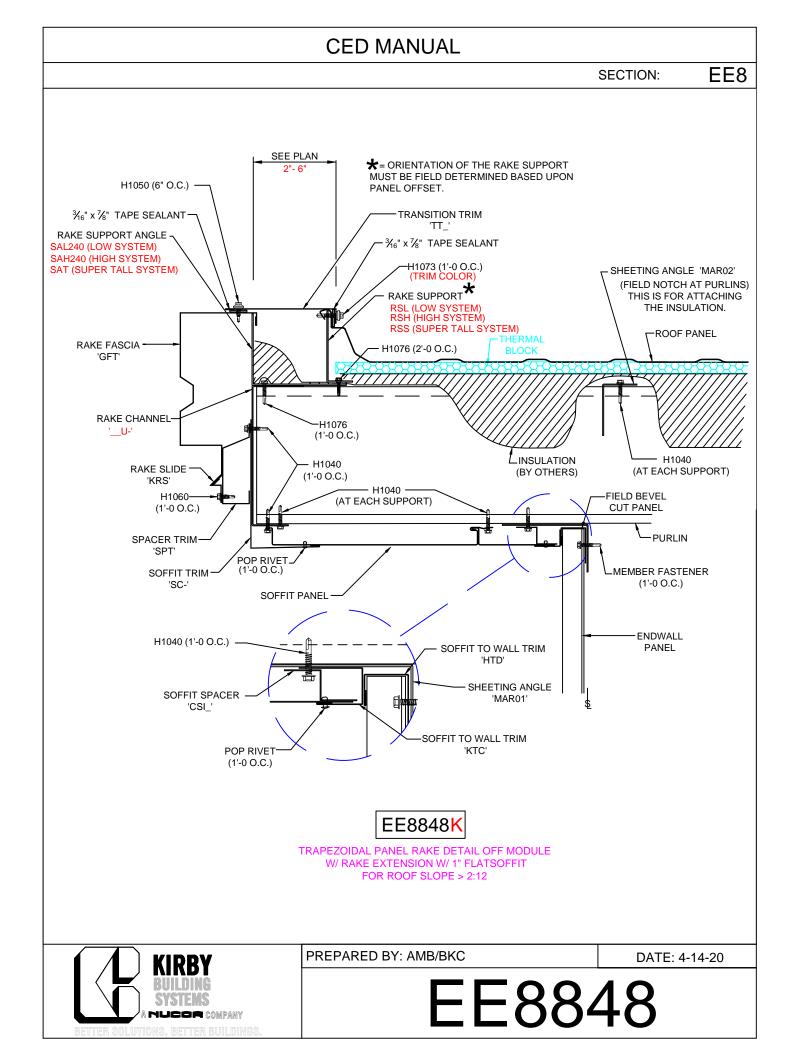

EE8146 - On Module Slope >2:12 EE8047 - 1/2"-2" Off Module, < 2:12 EE8147 - 1/2"-2" Off Module - Slope > 2:12 EE8048 - 2"-6" Off Module - Slope < 2:12 EE8148 - 2"-6" Off Module - Slope > 2:12 EE8049 - Off Module - Field Bend EE8149 - Off Module - Field Bend - Slope> 2:12 EE8050 - Off Module w/ RZ EE8150 - Off Module w/ RZ - Slope > 2:12 Rake Ext. w/KFS Flat Soffit EE8546 - On Module (Pnls Perpendicular) EE8646 - On Module > 2:12 (Pnls Perpendicular) EE8746 - On Module, Slope > 2:12 EE8846 - On Module, Slope < 2:12 EE8547 - 1/2"-2" Off Module, Slope < 2:12 (Pnls Perpen.) EE8647 - 1/2"-2" Off Module, Slope > 2:12 (Pnls Perpen.) EE8747 - 1/2"-2" Off Module, Slope < 2:12 EE8847 - 1/2"-2" Off Module, Slope > 2"12 EE8548 - 2"-6" Off Module, Slope <2:12 (Pnls Perpen.) EE8648 - 2"-6" Off Module, Slope >2:12 (Pnls Perpen.) EE8748 - 2"-6" Off Module, Slope < 2:12 EE8848 - 2"-6" Off Module, Slope> 2:12 EE8549 - Off Module, Field Bend, (Pnls Perpen.) EE8649 - Off Module, Field Bend, Slope>2:12, Pnl. Per. EE8749 - Off Module, Field Bend, Slope < 2:12 EE8250 - Off Module, Rake Zee, Slope<2:12, (Pnls Perpen.) EE8350 - Off Module, Rake Zee, Slope>2:12, (Pnls Perpen.) EE8450 - Off Module, Rake Zee, Slope <2:12 EE8550 - Off Module, Rake Zee, Slope >2:12 EE8849 - Off Module, Field Bend, <2:12 **Open Rake w/o Soffit** EE8051 - On Module EE8052 - < 2 1/16 Off Module EE8053 - 2"-6" Off Module EE8054 - Off Module - Field Bend EE8055 - Off Module w/ RZ **Open Rake w/ KR Soffit** EE8056 - On Module EE8057 - < 2 1/16 Off Module