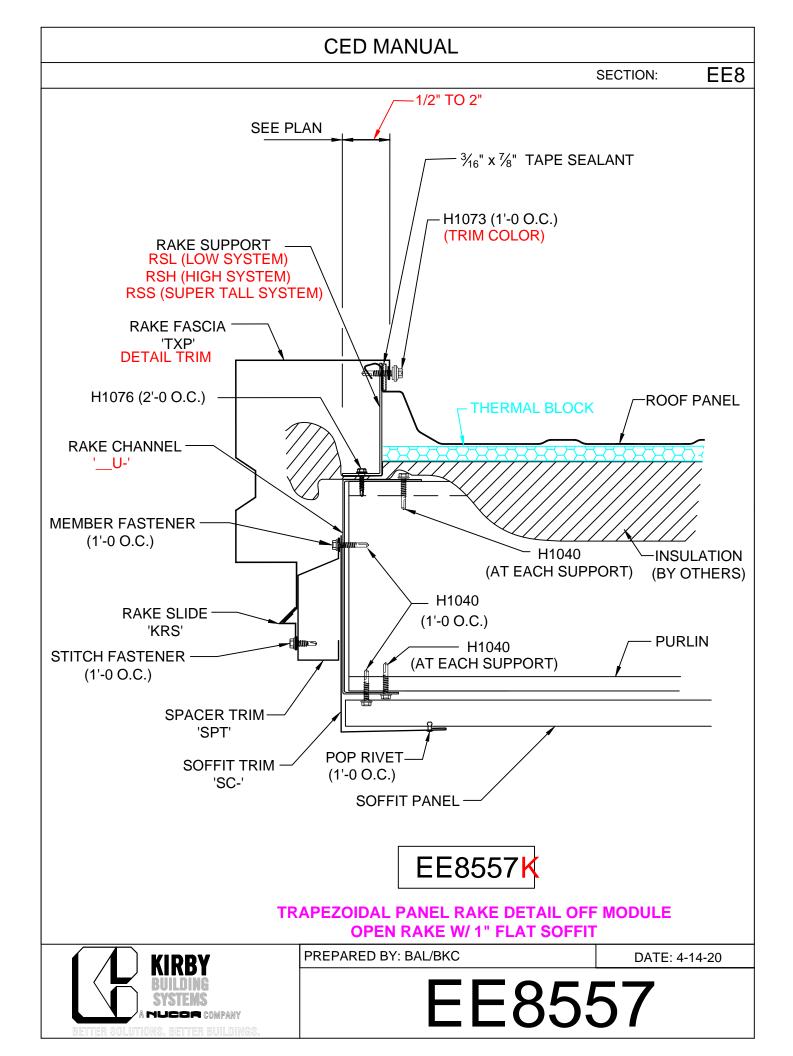

## **Open Rake w/KFS Flat Soffit**

- EE8556 On Module (Pnls Perpendicular)
- EE8756 On Module
- EE8557 1/2"-2" Off Module (Pnls Perpendicular)
- EE8757 1/2"-2" Off Module
- EE8558 2"-6" Off Module (Pnls Perpendicular)
- EE8758 2"-6" Off Module
- EE8070 Off Module. Rake Zee, (Pnls Perpen.)
- EE8080 Off Module, Rake Zee