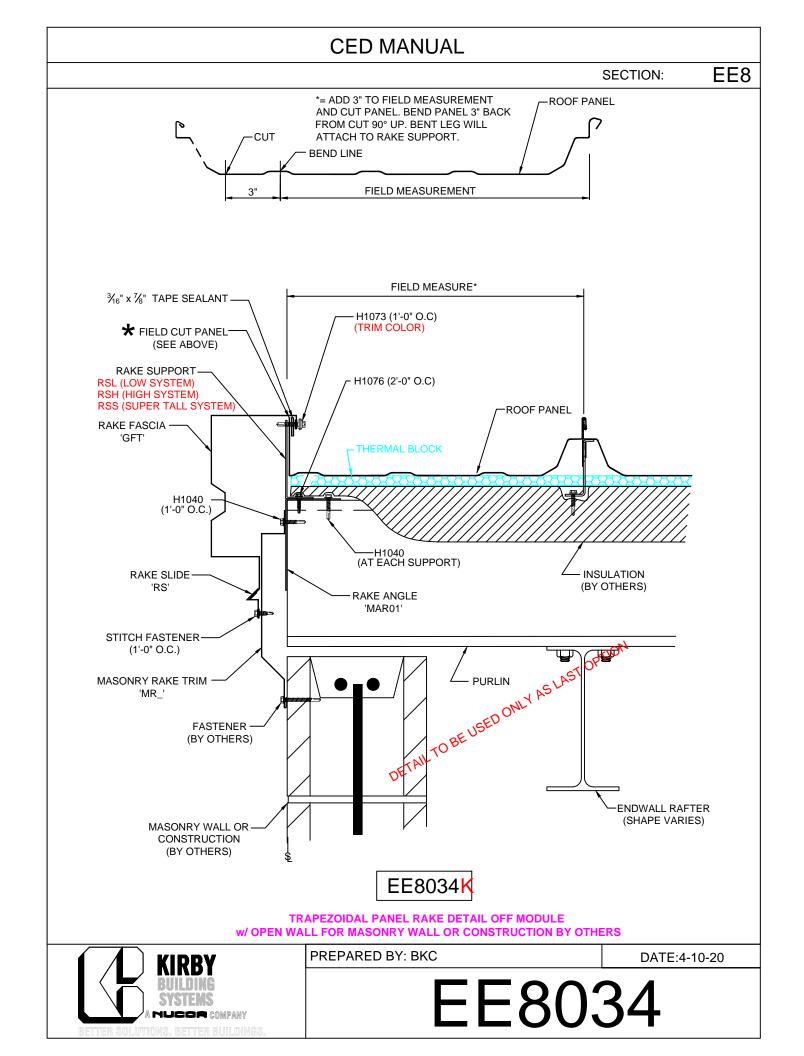

## TABLE OF CONTENTS

EE8001 - Rake Fascia Lap Detail w/ Wall Panel EE8011 - On Module EE8111 - On Module Slope >2:12 EE8012 - < 2 1/16 Off Module EE8112 - < 2 1/16 Off Module - Slope > 2:12 EE8013 - 2"-6" Off Module EE8113 - 2"-6" Off Module - Slope > 2:12 EE8014 - Off Module - Field Bend EE8114 - Off Module - Field Bend - Slope> 2:12 EE8015 - Off Module w/ RZ EE8115 - Off Module w/ RZ - Slope > 2:12 **Open For Const. Under Purlin** EE8031 - On Module EE8032 - < 2 1/16 Off Module EE8033 - 2"-6" Off Module EE8034 - Off Module - Field Bend EE8035 - Off Module w/ RZ **Open For Const. - Purlin Set Back** EE8036 - On Module EE8037 - < 2 1/16 Off Module EE8038 - 2"-6" Off Module EE8039 - Off Module - Field Bend EE8040 - Off Module w/ RZ Rake Ext. w/o Soffit EE8041 - On Module EE8141 - On Module Slope >2:12 EE8042 - < 2 1/16 Off Module EE8142 - < 2 1/16 Off Module - Slope > 2:12 EE8043 - 2"-6" Off Module EE8143 - 2"-6" Off Module - Slope > 2:12 EE8044 - Off Module - Field Bend EE8144 - Off Module - Field Bend - Slope> 2:12 EE8045 - Off Module w/ RZ EE8145 - Off Module w/ RZ - Slope > 2:12 Rake Ext. w/ KR Soffit EE8046 - On Module