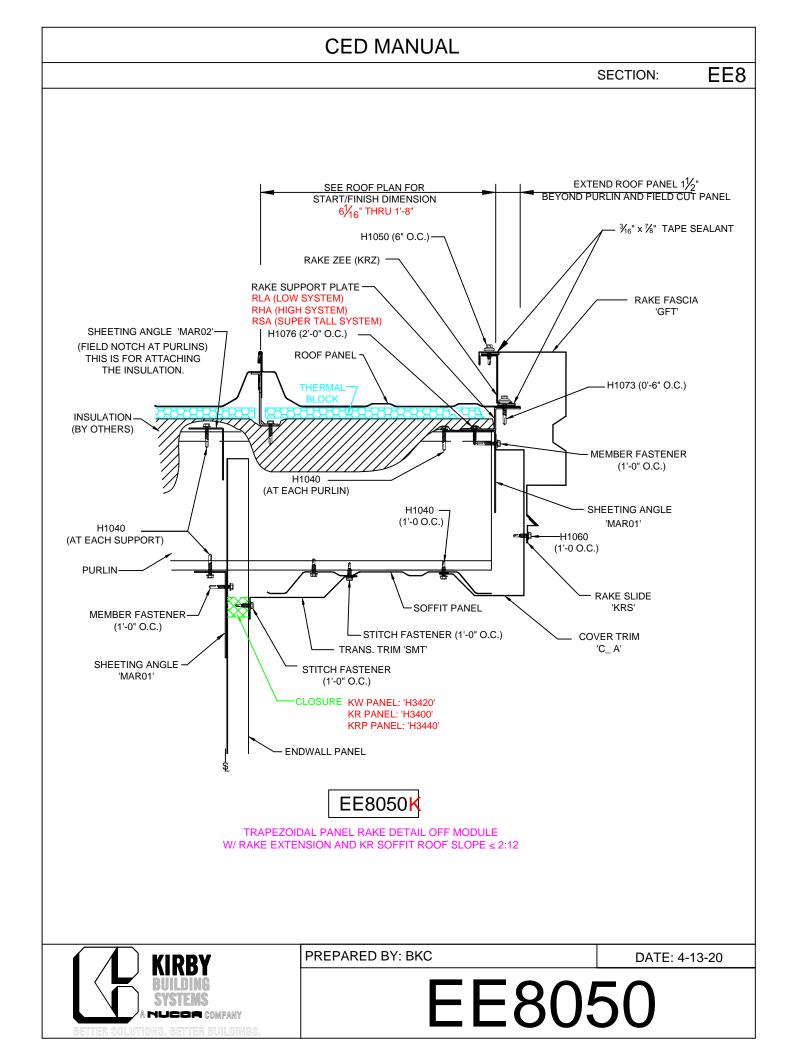

EE8146 - On Module Slope >2:12 EE8047 - 1/2"-2" Off Module, < 2:12 EE8147 - 1/2"-2" Off Module - Slope > 2:12 EE8048 - 2"-6" Off Module - Slope < 2:12 EE8148 - 2"-6" Off Module - Slope > 2:12 EE8049 - Off Module - Field Bend EE8149 - Off Module - Field Bend - Slope> 2:12 EE8050 - Off Module w/ RZ EE8150 - Off Module w/ RZ - Slope > 2:12 Rake Ext. w/KFS Flat Soffit EE8546 - On Module (Pnls Perpendicular) EE8646 - On Module > 2:12 (Pnls Perpendicular) EE8746 - On Module, Slope > 2:12 EE8846 - On Module, Slope < 2:12 EE8547 - 1/2"-2" Off Module, Slope < 2:12 (Pnls Perpen.) EE8647 - 1/2"-2" Off Module, Slope > 2:12 (Pnls Perpen.) EE8747 - 1/2"-2" Off Module, Slope < 2:12 EE8847 - 1/2"-2" Off Module, Slope > 2"12 EE8548 - 2"-6" Off Module, Slope <2:12 (Pnls Perpen.) EE8648 - 2"-6" Off Module, Slope >2:12 (Pnls Perpen.) EE8748 - 2"-6" Off Module, Slope < 2:12 EE8848 - 2"-6" Off Module, Slope> 2:12 EE8549 - Off Module, Field Bend, (Pnls Perpen.) EE8649 - Off Module, Field Bend, Slope>2:12, Pnl. Per. EE8749 - Off Module, Field Bend, Slope < 2:12 EE8250 - Off Module, Rake Zee, Slope<2:12, (Pnls Perpen.) EE8350 - Off Module, Rake Zee, Slope>2:12, (Pnls Perpen.) EE8450 - Off Module, Rake Zee, Slope <2:12 EE8550 - Off Module, Rake Zee, Slope >2:12 EE8849 - Off Module, Field Bend, <2:12 **Open Rake w/o Soffit** EE8051 - On Module EE8052 - < 2 1/16 Off Module EE8053 - 2"-6" Off Module EE8054 - Off Module - Field Bend EE8055 - Off Module w/ RZ **Open Rake w/ KR Soffit** EE8056 - On Module EE8057 - < 2 1/16 Off Module