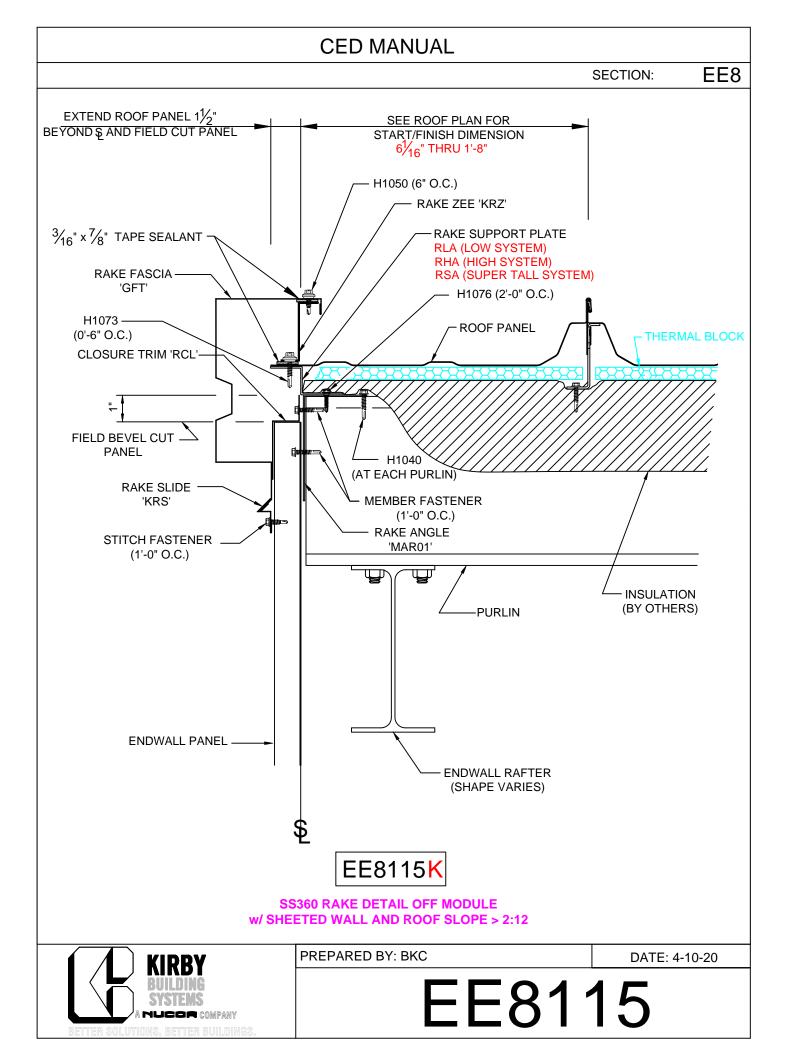

## TABLE OF CONTENTS

EE8001 - Rake Fascia Lap Detail w/ Wall Panel EE8011 - On Module EE8111 - On Module Slope >2:12 EE8012 - < 2 1/16 Off Module EE8112 - < 2 1/16 Off Module - Slope > 2:12 EE8013 - 2"-6" Off Module EE8113 - 2"-6" Off Module - Slope > 2:12 EE8014 - Off Module - Field Bend EE8114 - Off Module - Field Bend - Slope> 2:12 EE8015 - Off Module w/ RZ EE8115 - Off Module w/ RZ - Slope > 2:12 **Open For Const. Under Purlin** EE8031 - On Module EE8032 - < 2 1/16 Off Module EE8033 - 2"-6" Off Module EE8034 - Off Module - Field Bend EE8035 - Off Module w/ RZ **Open For Const. - Purlin Set Back** EE8036 - On Module EE8037 - < 2 1/16 Off Module EE8038 - 2"-6" Off Module EE8039 - Off Module - Field Bend EE8040 - Off Module w/ RZ Rake Ext. w/o Soffit EE8041 - On Module EE8141 - On Module Slope >2:12 EE8042 - < 2 1/16 Off Module EE8142 - < 2 1/16 Off Module - Slope > 2:12 EE8043 - 2"-6" Off Module EE8143 - 2"-6" Off Module - Slope > 2:12 EE8044 - Off Module - Field Bend EE8144 - Off Module - Field Bend - Slope> 2:12 EE8045 - Off Module w/ RZ EE8145 - Off Module w/ RZ - Slope > 2:12 Rake Ext. w/ KR Soffit EE8046 - On Module