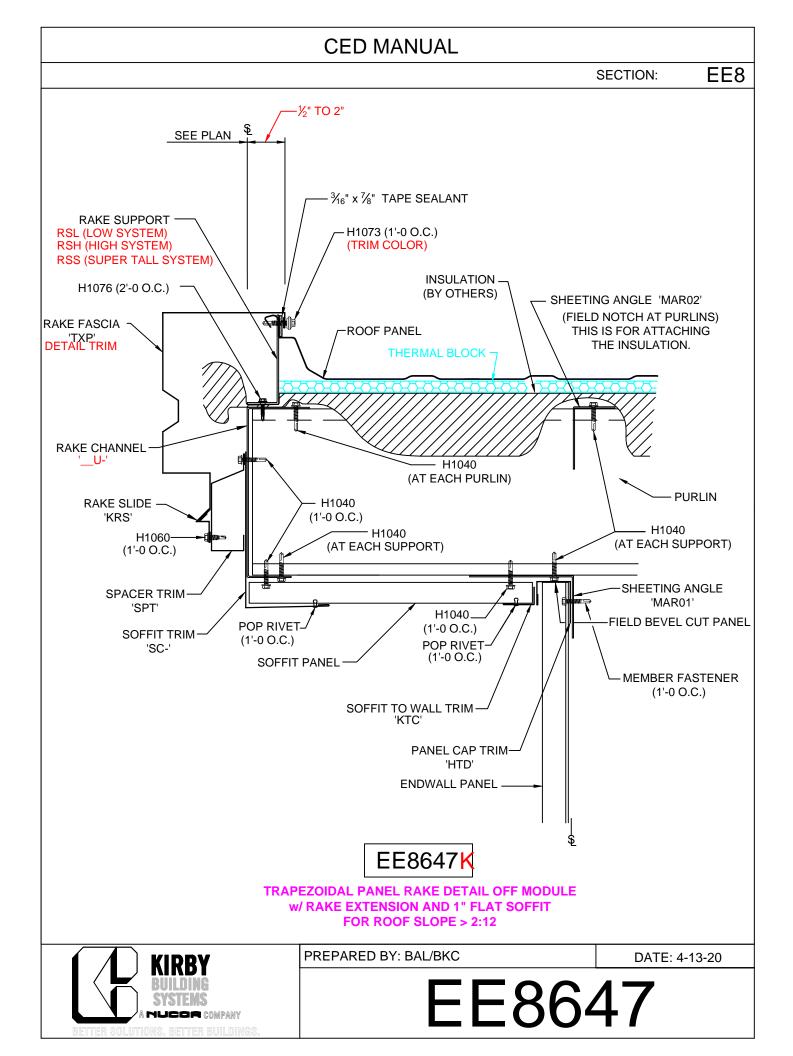

EE8146 - On Module Slope >2:12 EE8047 - 1/2"-2" Off Module, < 2:12 EE8147 - 1/2"-2" Off Module - Slope > 2:12 EE8048 - 2"-6" Off Module - Slope < 2:12 EE8148 - 2"-6" Off Module - Slope > 2:12 EE8049 - Off Module - Field Bend EE8149 - Off Module - Field Bend - Slope> 2:12 EE8050 - Off Module w/ RZ EE8150 - Off Module w/ RZ - Slope > 2:12 Rake Ext. w/KFS Flat Soffit EE8546 - On Module (Pnls Perpendicular) EE8646 - On Module > 2:12 (Pnls Perpendicular) EE8746 - On Module, Slope > 2:12 EE8846 - On Module, Slope < 2:12 EE8547 - 1/2"-2" Off Module, Slope < 2:12 (Pnls Perpen.) EE8647 - 1/2"-2" Off Module, Slope > 2:12 (Pnls Perpen.) EE8747 - 1/2"-2" Off Module, Slope < 2:12 EE8847 - 1/2"-2" Off Module, Slope > 2"12 EE8548 - 2"-6" Off Module, Slope <2:12 (Pnls Perpen.) EE8648 - 2"-6" Off Module, Slope >2:12 (Pnls Perpen.) EE8748 - 2"-6" Off Module, Slope < 2:12 EE8848 - 2"-6" Off Module, Slope> 2:12 EE8549 - Off Module, Field Bend, (Pnls Perpen.) EE8649 - Off Module, Field Bend, Slope>2:12, Pnl. Per. EE8749 - Off Module, Field Bend, Slope < 2:12 EE8250 - Off Module, Rake Zee, Slope<2:12, (Pnls Perpen.) EE8350 - Off Module, Rake Zee, Slope>2:12, (Pnls Perpen.) EE8450 - Off Module, Rake Zee, Slope <2:12 EE8550 - Off Module, Rake Zee, Slope >2:12 EE8849 - Off Module, Field Bend, <2:12 **Open Rake w/o Soffit** EE8051 - On Module EE8052 - < 2 1/16 Off Module EE8053 - 2"-6" Off Module EE8054 - Off Module - Field Bend EE8055 - Off Module w/ RZ **Open Rake w/ KR Soffit** EE8056 - On Module EE8057 - < 2 1/16 Off Module