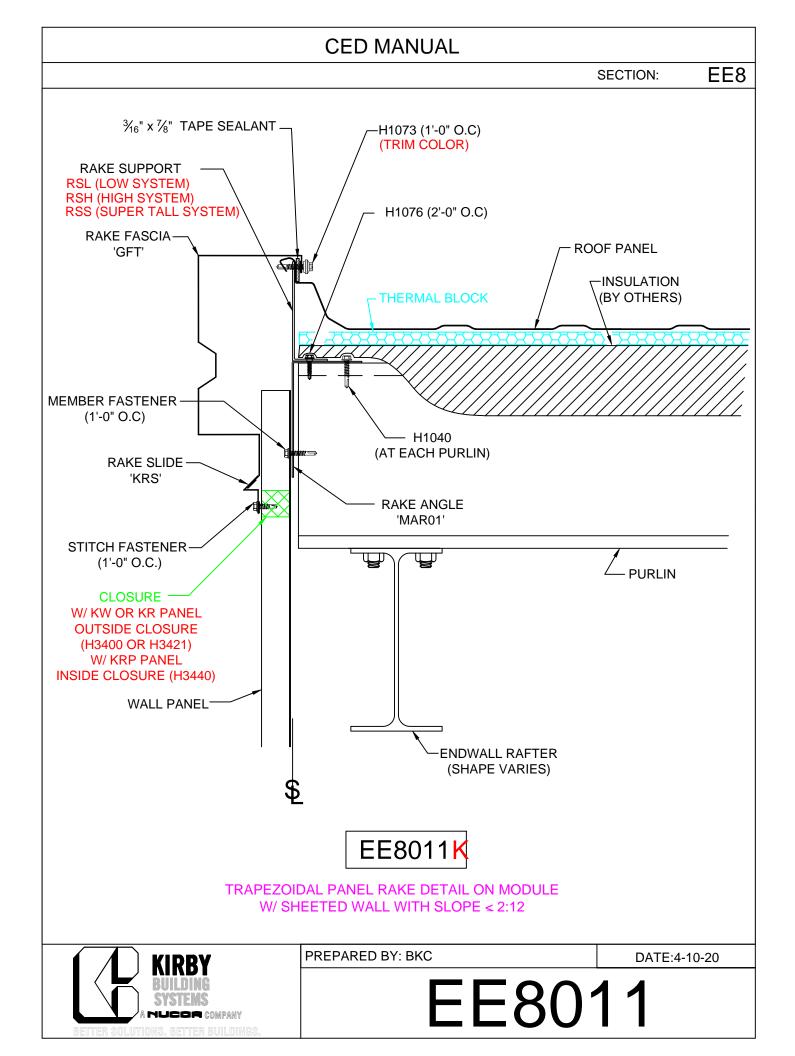

## TABLE OF CONTENTS

EE8001 - Rake Fascia Lap Detail w/ Wall Panel EE8011 - On Module EE8111 - On Module Slope >2:12 EE8012 - < 2 1/16 Off Module EE8112 - < 2 1/16 Off Module - Slope > 2:12 EE8013 - 2"-6" Off Module EE8113 - 2"-6" Off Module - Slope > 2:12 EE8014 - Off Module - Field Bend EE8114 - Off Module - Field Bend - Slope> 2:12 EE8015 - Off Module w/ RZ EE8115 - Off Module w/ RZ - Slope > 2:12 **Open For Const. Under Purlin** EE8031 - On Module EE8032 - < 2 1/16 Off Module EE8033 - 2"-6" Off Module EE8034 - Off Module - Field Bend EE8035 - Off Module w/ RZ **Open For Const. - Purlin Set Back** EE8036 - On Module EE8037 - < 2 1/16 Off Module EE8038 - 2"-6" Off Module EE8039 - Off Module - Field Bend EE8040 - Off Module w/ RZ Rake Ext. w/o Soffit EE8041 - On Module EE8141 - On Module Slope >2:12 EE8042 - < 2 1/16 Off Module EE8142 - < 2 1/16 Off Module - Slope > 2:12 EE8043 - 2"-6" Off Module EE8143 - 2"-6" Off Module - Slope > 2:12 EE8044 - Off Module - Field Bend EE8144 - Off Module - Field Bend - Slope> 2:12 EE8045 - Off Module w/ RZ EE8145 - Off Module w/ RZ - Slope > 2:12 Rake Ext. w/ KR Soffit EE8046 - On Module