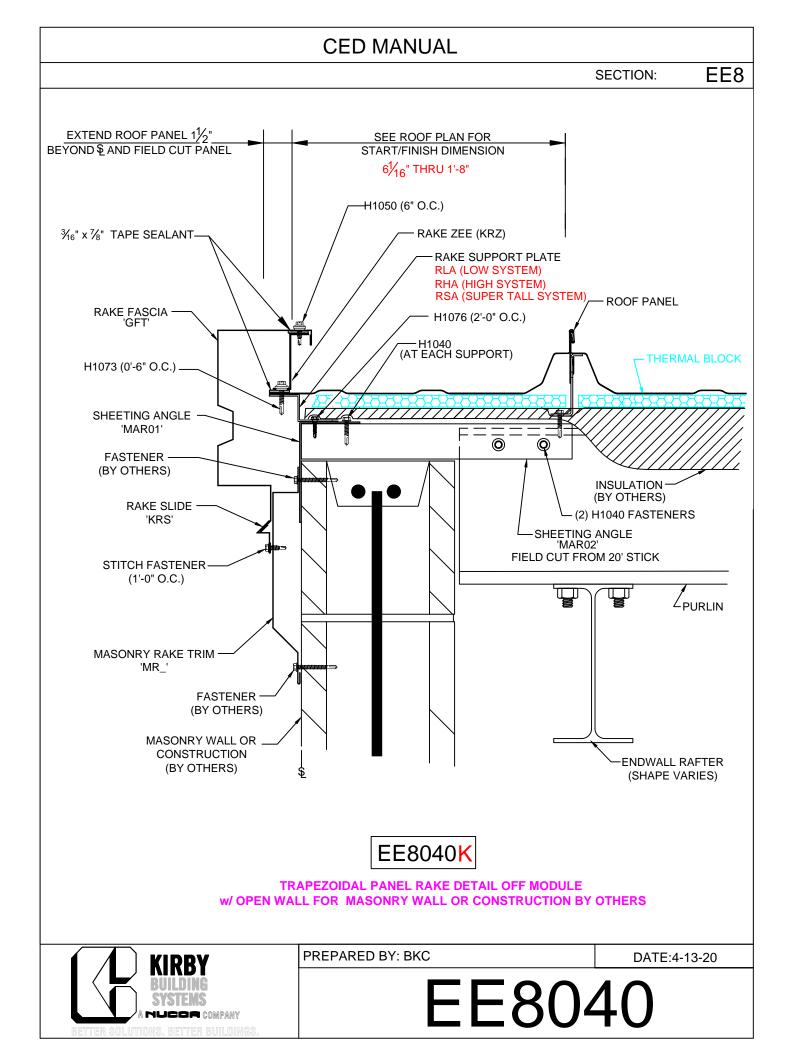

## TABLE OF CONTENTS

EE8001 - Rake Fascia Lap Detail w/ Wall Panel EE8011 - On Module EE8111 - On Module Slope >2:12 EE8012 - < 2 1/16 Off Module EE8112 - < 2 1/16 Off Module - Slope > 2:12 EE8013 - 2"-6" Off Module EE8113 - 2"-6" Off Module - Slope > 2:12 EE8014 - Off Module - Field Bend EE8114 - Off Module - Field Bend - Slope> 2:12 EE8015 - Off Module w/ RZ EE8115 - Off Module w/ RZ - Slope > 2:12 **Open For Const. Under Purlin** EE8031 - On Module EE8032 - < 2 1/16 Off Module EE8033 - 2"-6" Off Module EE8034 - Off Module - Field Bend EE8035 - Off Module w/ RZ **Open For Const. - Purlin Set Back** EE8036 - On Module EE8037 - < 2 1/16 Off Module EE8038 - 2"-6" Off Module EE8039 - Off Module - Field Bend EE8040 - Off Module w/ RZ Rake Ext. w/o Soffit EE8041 - On Module EE8141 - On Module Slope >2:12 EE8042 - < 2 1/16 Off Module EE8142 - < 2 1/16 Off Module - Slope > 2:12 EE8043 - 2"-6" Off Module EE8143 - 2"-6" Off Module - Slope > 2:12 EE8044 - Off Module - Field Bend EE8144 - Off Module - Field Bend - Slope> 2:12 EE8045 - Off Module w/ RZ EE8145 - Off Module w/ RZ - Slope > 2:12 Rake Ext. w/ KR Soffit EE8046 - On Module