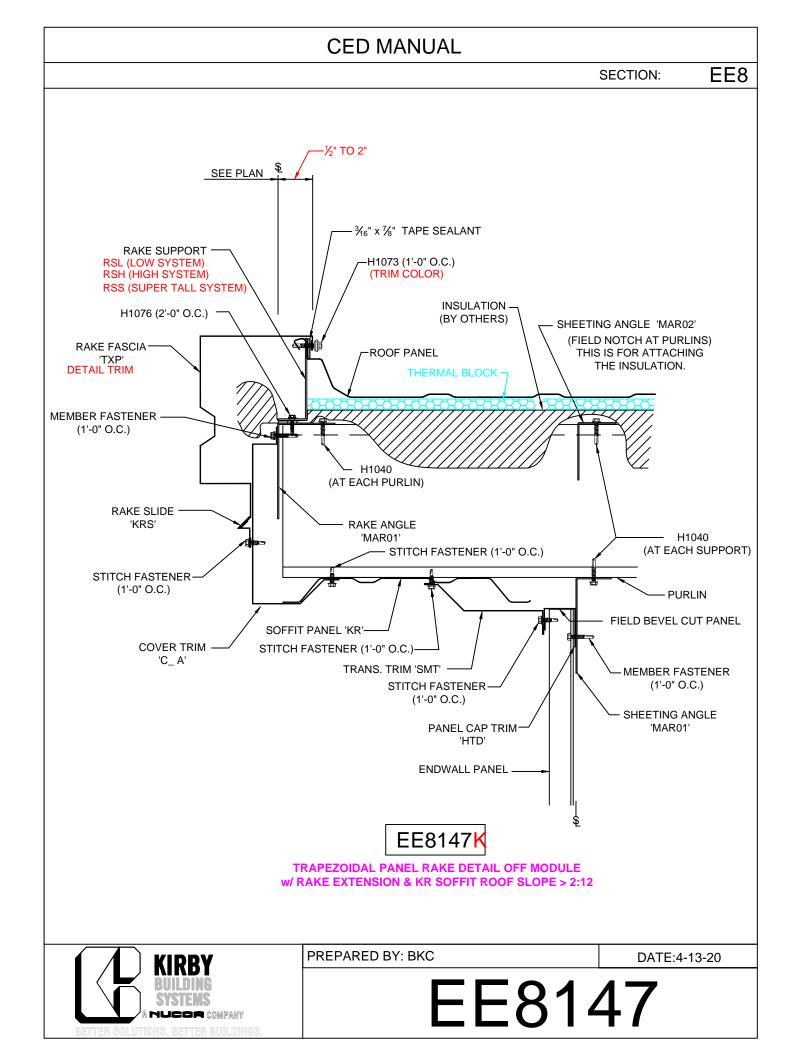

EE8146 - On Module Slope >2:12 EE8047 - 1/2"-2" Off Module, < 2:12 EE8147 - 1/2"-2" Off Module - Slope > 2:12 EE8048 - 2"-6" Off Module - Slope < 2:12 EE8148 - 2"-6" Off Module - Slope > 2:12 EE8049 - Off Module - Field Bend EE8149 - Off Module - Field Bend - Slope> 2:12 EE8050 - Off Module w/ RZ EE8150 - Off Module w/ RZ - Slope > 2:12 Rake Ext. w/KFS Flat Soffit EE8546 - On Module (Pnls Perpendicular) EE8646 - On Module > 2:12 (Pnls Perpendicular) EE8746 - On Module, Slope > 2:12 EE8846 - On Module, Slope < 2:12 EE8547 - 1/2"-2" Off Module, Slope < 2:12 (Pnls Perpen.) EE8647 - 1/2"-2" Off Module, Slope > 2:12 (Pnls Perpen.) EE8747 - 1/2"-2" Off Module, Slope < 2:12 EE8847 - 1/2"-2" Off Module, Slope > 2"12 EE8548 - 2"-6" Off Module, Slope <2:12 (Pnls Perpen.) EE8648 - 2"-6" Off Module, Slope >2:12 (Pnls Perpen.) EE8748 - 2"-6" Off Module, Slope < 2:12 EE8848 - 2"-6" Off Module, Slope> 2:12 EE8549 - Off Module, Field Bend, (Pnls Perpen.) EE8649 - Off Module, Field Bend, Slope>2:12, Pnl. Per. EE8749 - Off Module, Field Bend, Slope < 2:12 EE8250 - Off Module, Rake Zee, Slope<2:12, (Pnls Perpen.) EE8350 - Off Module, Rake Zee, Slope>2:12, (Pnls Perpen.) EE8450 - Off Module, Rake Zee, Slope <2:12 EE8550 - Off Module, Rake Zee, Slope >2:12 EE8849 - Off Module, Field Bend, <2:12 **Open Rake w/o Soffit** EE8051 - On Module EE8052 - < 2 1/16 Off Module EE8053 - 2"-6" Off Module EE8054 - Off Module - Field Bend EE8055 - Off Module w/ RZ **Open Rake w/ KR Soffit** EE8056 - On Module EE8057 - < 2 1/16 Off Module