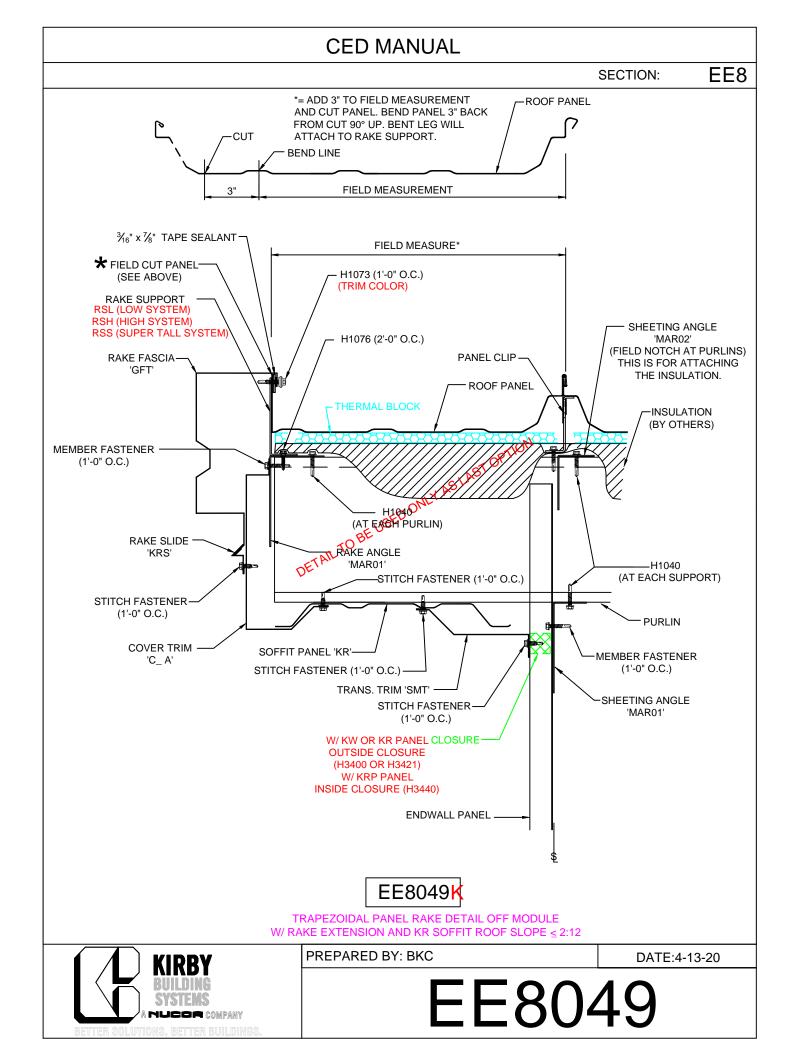

EE8146 - On Module Slope >2:12 EE8047 - 1/2"-2" Off Module, < 2:12 EE8147 - 1/2"-2" Off Module - Slope > 2:12 EE8048 - 2"-6" Off Module - Slope < 2:12 EE8148 - 2"-6" Off Module - Slope > 2:12 EE8049 - Off Module - Field Bend EE8149 - Off Module - Field Bend - Slope> 2:12 EE8050 - Off Module w/ RZ EE8150 - Off Module w/ RZ - Slope > 2:12 Rake Ext. w/KFS Flat Soffit EE8546 - On Module (Pnls Perpendicular) EE8646 - On Module > 2:12 (Pnls Perpendicular) EE8746 - On Module, Slope > 2:12 EE8846 - On Module, Slope < 2:12 EE8547 - 1/2"-2" Off Module, Slope < 2:12 (Pnls Perpen.) EE8647 - 1/2"-2" Off Module, Slope > 2:12 (Pnls Perpen.) EE8747 - 1/2"-2" Off Module, Slope < 2:12 EE8847 - 1/2"-2" Off Module, Slope > 2"12 EE8548 - 2"-6" Off Module, Slope <2:12 (Pnls Perpen.) EE8648 - 2"-6" Off Module, Slope >2:12 (Pnls Perpen.) EE8748 - 2"-6" Off Module, Slope < 2:12 EE8848 - 2"-6" Off Module, Slope> 2:12 EE8549 - Off Module, Field Bend, (Pnls Perpen.) EE8649 - Off Module, Field Bend, Slope>2:12, Pnl. Per. EE8749 - Off Module, Field Bend, Slope < 2:12 EE8250 - Off Module, Rake Zee, Slope<2:12, (Pnls Perpen.) EE8350 - Off Module, Rake Zee, Slope>2:12, (Pnls Perpen.) EE8450 - Off Module, Rake Zee, Slope <2:12 EE8550 - Off Module, Rake Zee, Slope >2:12 EE8849 - Off Module, Field Bend, <2:12 **Open Rake w/o Soffit** EE8051 - On Module EE8052 - < 2 1/16 Off Module EE8053 - 2"-6" Off Module EE8054 - Off Module - Field Bend EE8055 - Off Module w/ RZ **Open Rake w/ KR Soffit** EE8056 - On Module EE8057 - < 2 1/16 Off Module