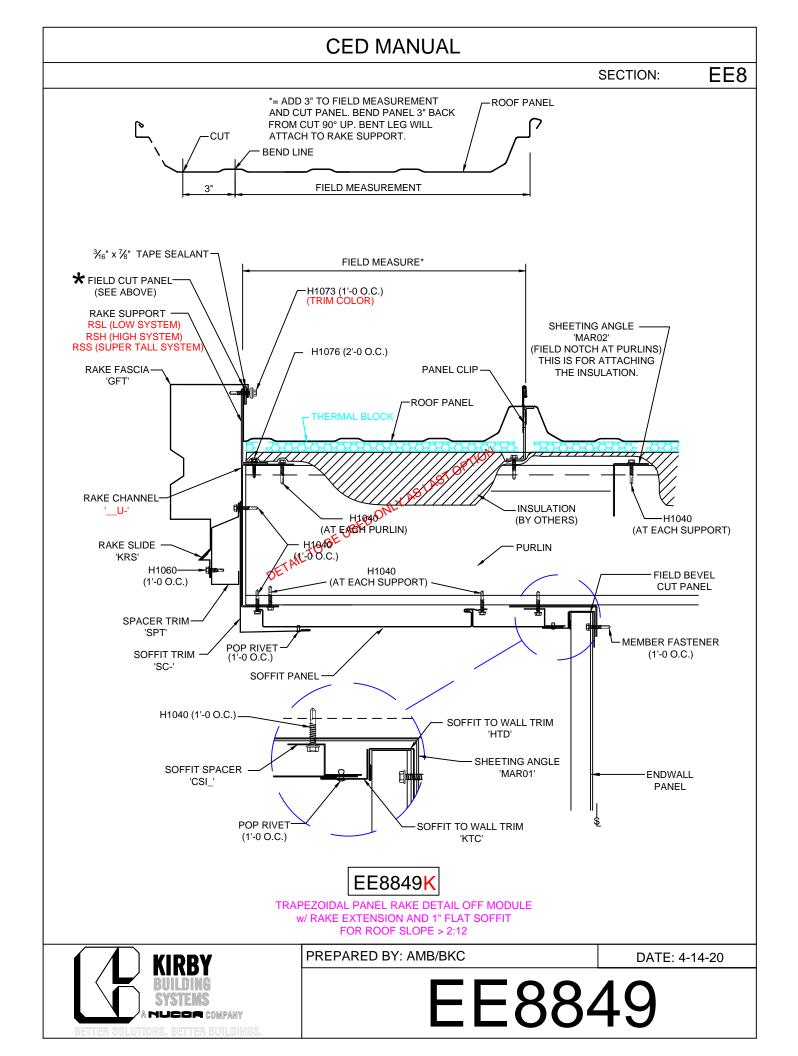

EE8146 - On Module Slope >2:12 EE8047 - 1/2"-2" Off Module, < 2:12 EE8147 - 1/2"-2" Off Module - Slope > 2:12 EE8048 - 2"-6" Off Module - Slope < 2:12 EE8148 - 2"-6" Off Module - Slope > 2:12 EE8049 - Off Module - Field Bend EE8149 - Off Module - Field Bend - Slope> 2:12 EE8050 - Off Module w/ RZ EE8150 - Off Module w/ RZ - Slope > 2:12 Rake Ext. w/KFS Flat Soffit EE8546 - On Module (Pnls Perpendicular) EE8646 - On Module > 2:12 (Pnls Perpendicular) EE8746 - On Module, Slope > 2:12 EE8846 - On Module, Slope < 2:12 EE8547 - 1/2"-2" Off Module, Slope < 2:12 (Pnls Perpen.) EE8647 - 1/2"-2" Off Module, Slope > 2:12 (Pnls Perpen.) EE8747 - 1/2"-2" Off Module, Slope < 2:12 EE8847 - 1/2"-2" Off Module, Slope > 2"12 EE8548 - 2"-6" Off Module, Slope <2:12 (Pnls Perpen.) EE8648 - 2"-6" Off Module, Slope >2:12 (Pnls Perpen.) EE8748 - 2"-6" Off Module, Slope < 2:12 EE8848 - 2"-6" Off Module, Slope> 2:12 EE8549 - Off Module, Field Bend, (Pnls Perpen.) EE8649 - Off Module, Field Bend, Slope>2:12, Pnl. Per. EE8749 - Off Module, Field Bend, Slope < 2:12 EE8250 - Off Module, Rake Zee, Slope<2:12, (Pnls Perpen.) EE8350 - Off Module, Rake Zee, Slope>2:12, (Pnls Perpen.) EE8450 - Off Module, Rake Zee, Slope <2:12 EE8550 - Off Module, Rake Zee, Slope >2:12 EE8849 - Off Module, Field Bend, <2:12 **Open Rake w/o Soffit** EE8051 - On Module EE8052 - < 2 1/16 Off Module EE8053 - 2"-6" Off Module EE8054 - Off Module - Field Bend EE8055 - Off Module w/ RZ **Open Rake w/ KR Soffit** EE8056 - On Module EE8057 - < 2 1/16 Off Module