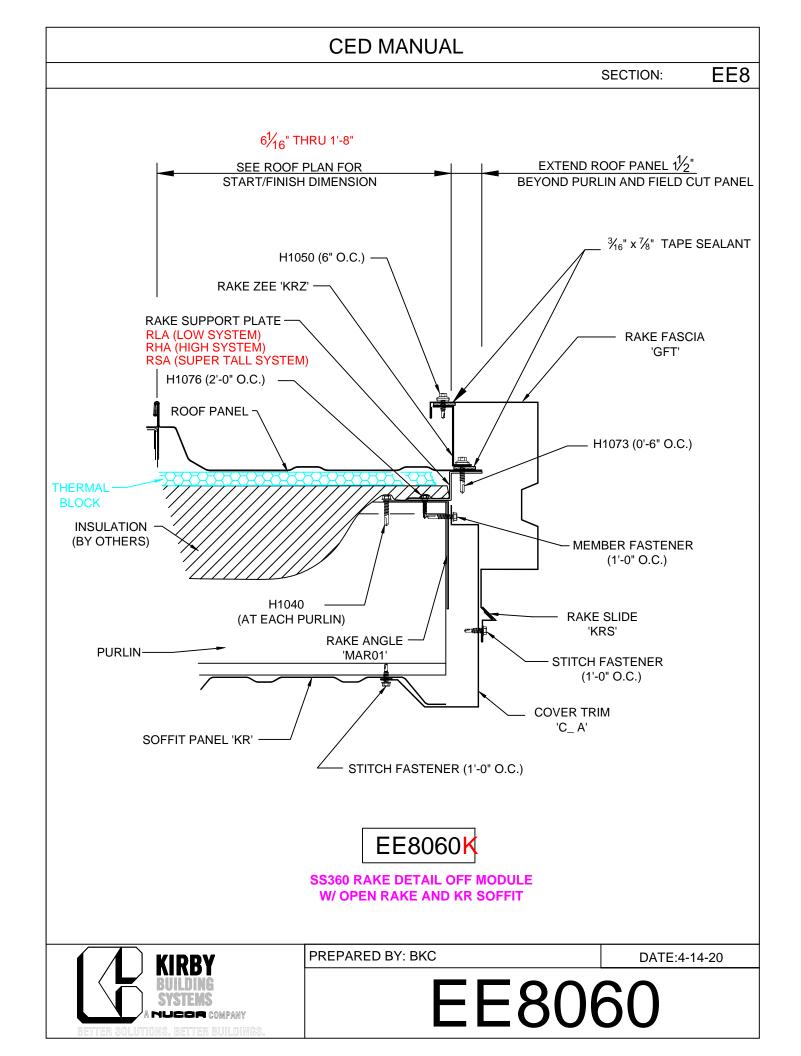

EE8058 - 2"-6" Off Module

EE8059 - Off Module - Field Bend

EE8060 - Off Module w/ RZ