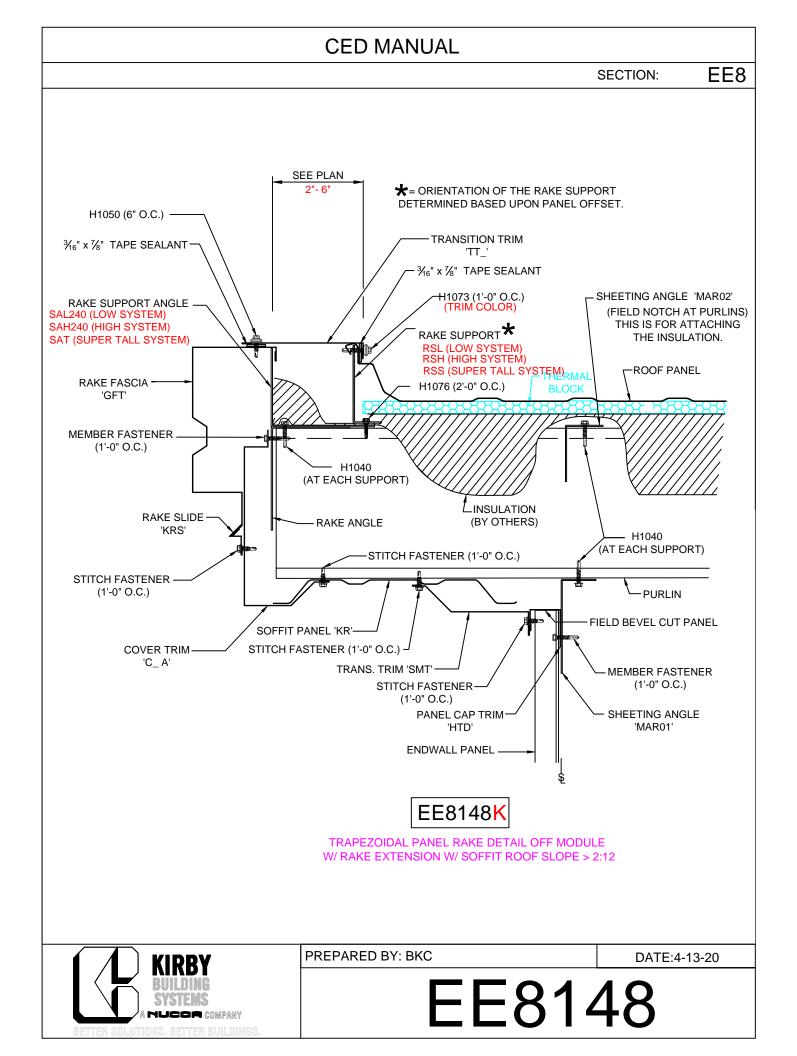

EE8146 - On Module Slope >2:12 EE8047 - 1/2"-2" Off Module, < 2:12 EE8147 - 1/2"-2" Off Module - Slope > 2:12 EE8048 - 2"-6" Off Module - Slope < 2:12 EE8148 - 2"-6" Off Module - Slope > 2:12 EE8049 - Off Module - Field Bend EE8149 - Off Module - Field Bend - Slope> 2:12 EE8050 - Off Module w/ RZ EE8150 - Off Module w/ RZ - Slope > 2:12 Rake Ext. w/KFS Flat Soffit EE8546 - On Module (Pnls Perpendicular) EE8646 - On Module > 2:12 (Pnls Perpendicular) EE8746 - On Module, Slope > 2:12 EE8846 - On Module, Slope < 2:12 EE8547 - 1/2"-2" Off Module, Slope < 2:12 (Pnls Perpen.) EE8647 - 1/2"-2" Off Module, Slope > 2:12 (Pnls Perpen.) EE8747 - 1/2"-2" Off Module, Slope < 2:12 EE8847 - 1/2"-2" Off Module, Slope > 2"12 EE8548 - 2"-6" Off Module, Slope <2:12 (Pnls Perpen.) EE8648 - 2"-6" Off Module, Slope >2:12 (Pnls Perpen.) EE8748 - 2"-6" Off Module, Slope < 2:12 EE8848 - 2"-6" Off Module, Slope> 2:12 EE8549 - Off Module, Field Bend, (Pnls Perpen.) EE8649 - Off Module, Field Bend, Slope>2:12, Pnl. Per. EE8749 - Off Module, Field Bend, Slope < 2:12 EE8250 - Off Module, Rake Zee, Slope<2:12, (Pnls Perpen.) EE8350 - Off Module, Rake Zee, Slope>2:12, (Pnls Perpen.) EE8450 - Off Module, Rake Zee, Slope <2:12 EE8550 - Off Module, Rake Zee, Slope >2:12 EE8849 - Off Module, Field Bend, <2:12 **Open Rake w/o Soffit** EE8051 - On Module EE8052 - < 2 1/16 Off Module EE8053 - 2"-6" Off Module EE8054 - Off Module - Field Bend EE8055 - Off Module w/ RZ **Open Rake w/ KR Soffit** EE8056 - On Module EE8057 - < 2 1/16 Off Module