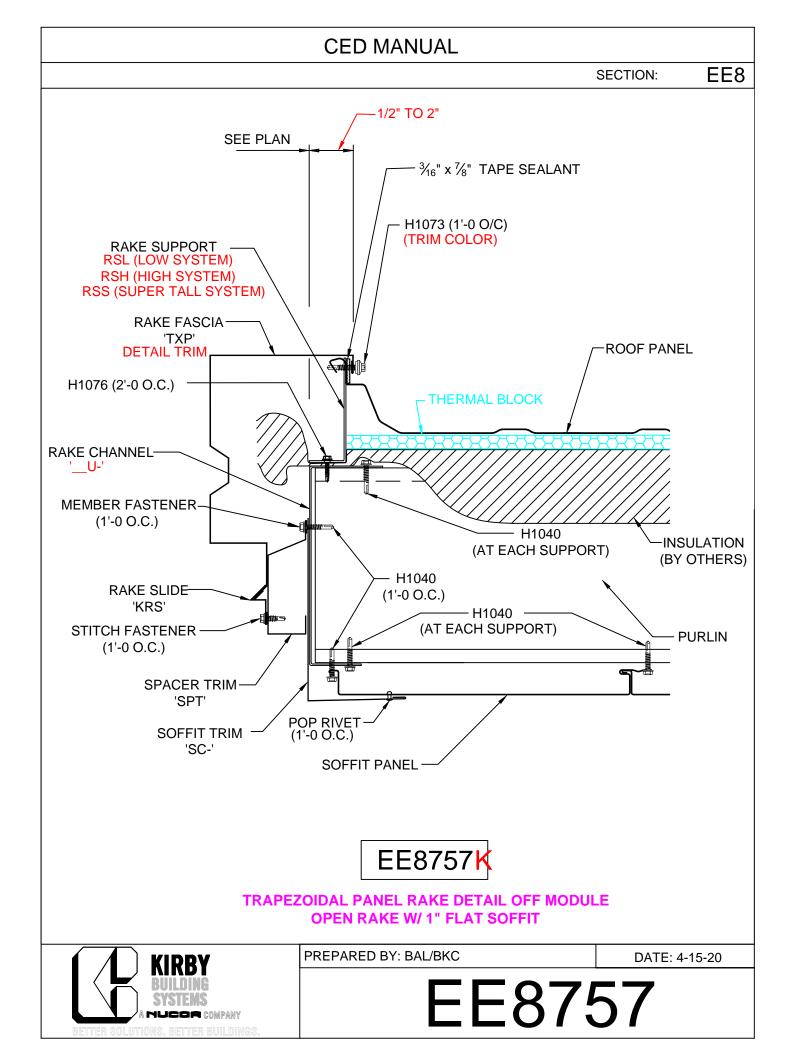

## **Open Rake w/KFS Flat Soffit**

- EE8556 On Module (Pnls Perpendicular)
- EE8756 On Module
- EE8557 1/2"-2" Off Module (Pnls Perpendicular)
- EE8757 1/2"-2" Off Module
- EE8558 2"-6" Off Module (Pnls Perpendicular)
- EE8758 2"-6" Off Module
- EE8070 Off Module. Rake Zee, (Pnls Perpen.)
- EE8080 Off Module, Rake Zee