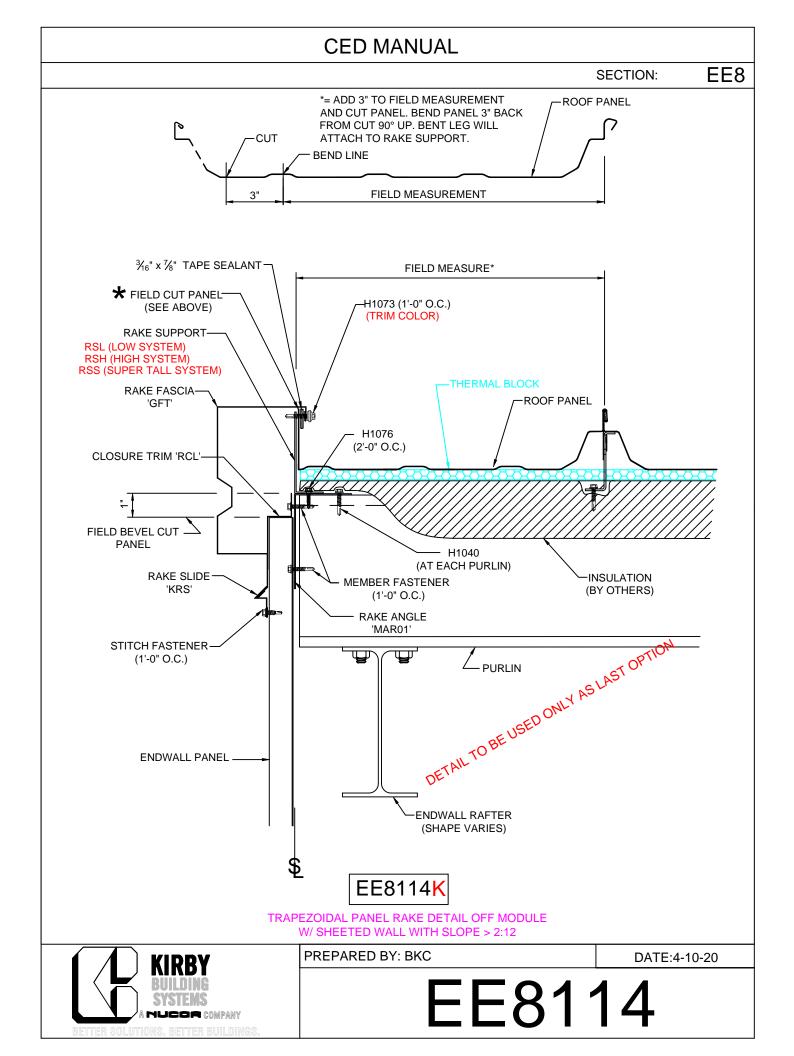

## TABLE OF CONTENTS

EE8001 - Rake Fascia Lap Detail w/ Wall Panel EE8011 - On Module EE8111 - On Module Slope >2:12 EE8012 - < 2 1/16 Off Module EE8112 - < 2 1/16 Off Module - Slope > 2:12 EE8013 - 2"-6" Off Module EE8113 - 2"-6" Off Module - Slope > 2:12 EE8014 - Off Module - Field Bend EE8114 - Off Module - Field Bend - Slope> 2:12 EE8015 - Off Module w/ RZ EE8115 - Off Module w/ RZ - Slope > 2:12 **Open For Const. Under Purlin** EE8031 - On Module EE8032 - < 2 1/16 Off Module EE8033 - 2"-6" Off Module EE8034 - Off Module - Field Bend EE8035 - Off Module w/ RZ **Open For Const. - Purlin Set Back** EE8036 - On Module EE8037 - < 2 1/16 Off Module EE8038 - 2"-6" Off Module EE8039 - Off Module - Field Bend EE8040 - Off Module w/ RZ Rake Ext. w/o Soffit EE8041 - On Module EE8141 - On Module Slope >2:12 EE8042 - < 2 1/16 Off Module EE8142 - < 2 1/16 Off Module - Slope > 2:12 EE8043 - 2"-6" Off Module EE8143 - 2"-6" Off Module - Slope > 2:12 EE8044 - Off Module - Field Bend EE8144 - Off Module - Field Bend - Slope> 2:12 EE8045 - Off Module w/ RZ EE8145 - Off Module w/ RZ - Slope > 2:12 Rake Ext. w/ KR Soffit EE8046 - On Module