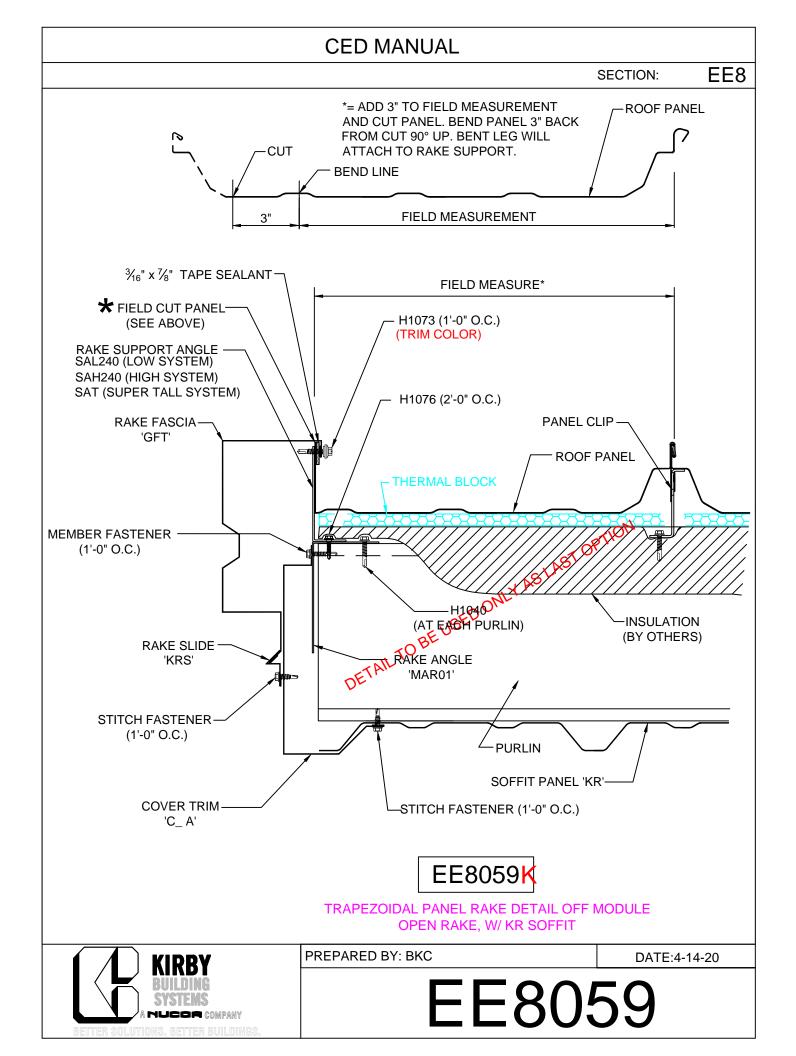

EE8058 - 2"-6" Off Module

EE8059 - Off Module - Field Bend

EE8060 - Off Module w/ RZ