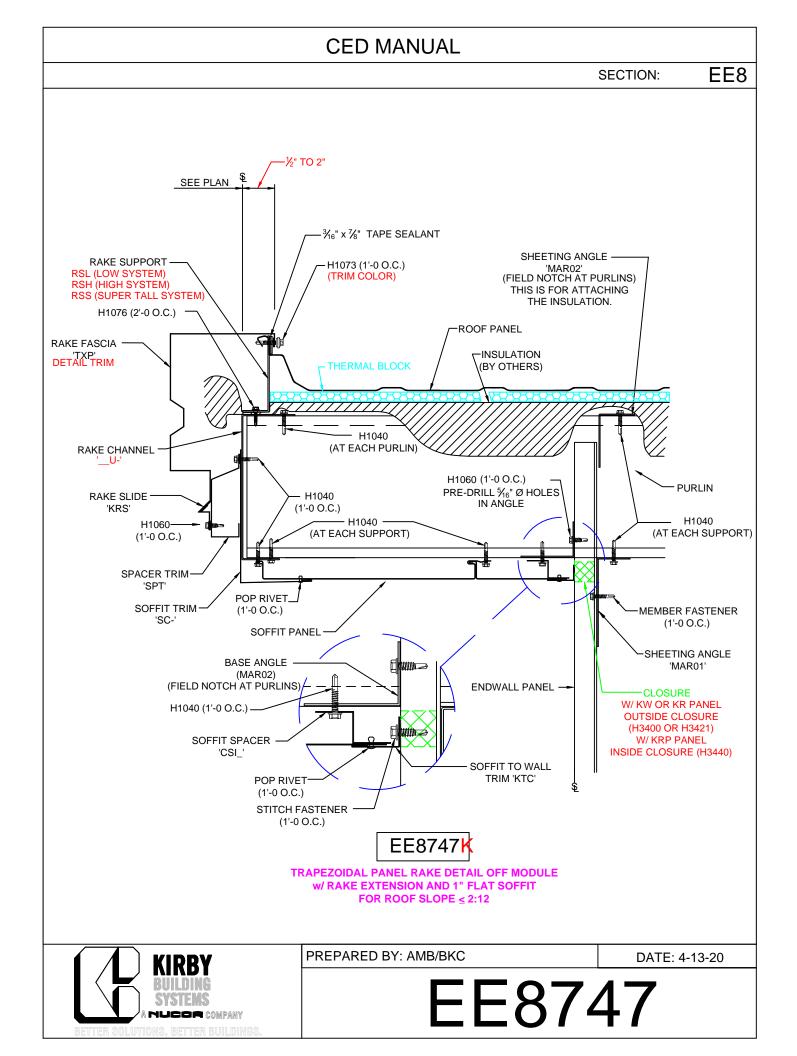

EE8146 - On Module Slope >2:12 EE8047 - 1/2"-2" Off Module, < 2:12 EE8147 - 1/2"-2" Off Module - Slope > 2:12 EE8048 - 2"-6" Off Module - Slope < 2:12 EE8148 - 2"-6" Off Module - Slope > 2:12 EE8049 - Off Module - Field Bend EE8149 - Off Module - Field Bend - Slope> 2:12 EE8050 - Off Module w/ RZ EE8150 - Off Module w/ RZ - Slope > 2:12 Rake Ext. w/KFS Flat Soffit EE8546 - On Module (Pnls Perpendicular) EE8646 - On Module > 2:12 (Pnls Perpendicular) EE8746 - On Module, Slope > 2:12 EE8846 - On Module, Slope < 2:12 EE8547 - 1/2"-2" Off Module, Slope < 2:12 (Pnls Perpen.) EE8647 - 1/2"-2" Off Module, Slope > 2:12 (Pnls Perpen.) EE8747 - 1/2"-2" Off Module, Slope < 2:12 EE8847 - 1/2"-2" Off Module, Slope > 2"12 EE8548 - 2"-6" Off Module, Slope <2:12 (Pnls Perpen.) EE8648 - 2"-6" Off Module, Slope >2:12 (Pnls Perpen.) EE8748 - 2"-6" Off Module, Slope < 2:12 EE8848 - 2"-6" Off Module, Slope> 2:12 EE8549 - Off Module, Field Bend, (Pnls Perpen.) EE8649 - Off Module, Field Bend, Slope>2:12, Pnl. Per. EE8749 - Off Module, Field Bend, Slope < 2:12 EE8250 - Off Module, Rake Zee, Slope<2:12, (Pnls Perpen.) EE8350 - Off Module, Rake Zee, Slope>2:12, (Pnls Perpen.) EE8450 - Off Module, Rake Zee, Slope <2:12 EE8550 - Off Module, Rake Zee, Slope >2:12 EE8849 - Off Module, Field Bend, <2:12 **Open Rake w/o Soffit** EE8051 - On Module EE8052 - < 2 1/16 Off Module EE8053 - 2"-6" Off Module EE8054 - Off Module - Field Bend EE8055 - Off Module w/ RZ **Open Rake w/ KR Soffit** EE8056 - On Module EE8057 - < 2 1/16 Off Module