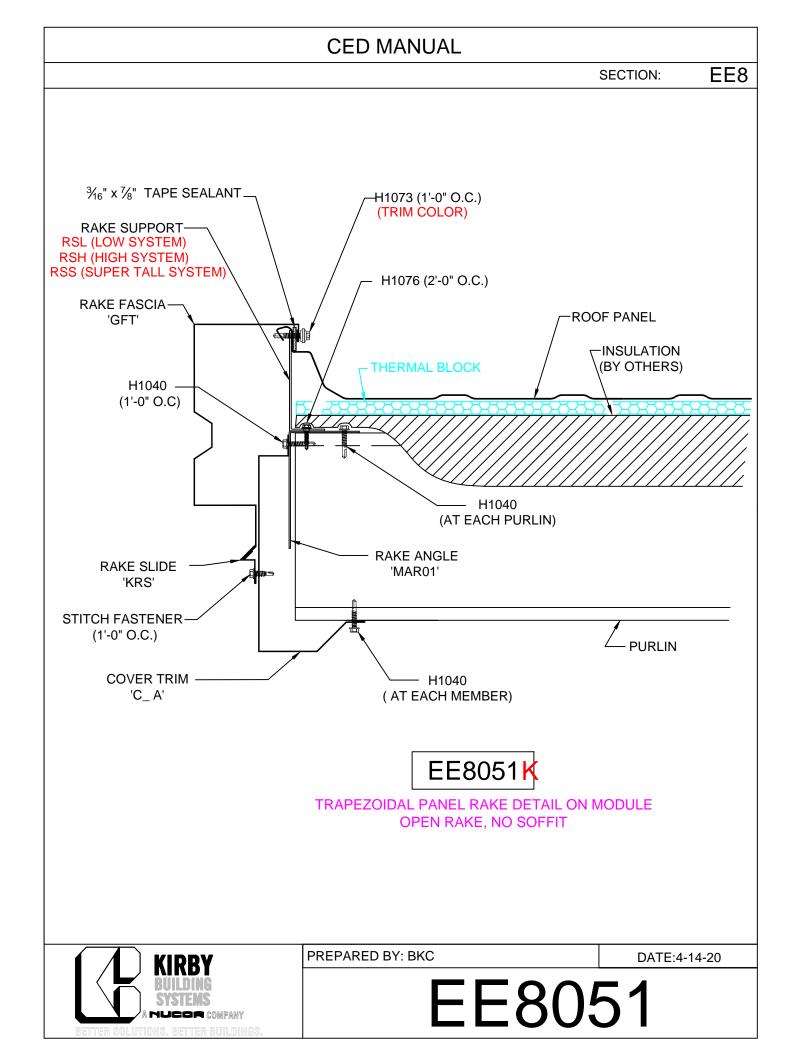

EE8146 - On Module Slope >2:12 EE8047 - 1/2"-2" Off Module, < 2:12 EE8147 - 1/2"-2" Off Module - Slope > 2:12 EE8048 - 2"-6" Off Module - Slope < 2:12 EE8148 - 2"-6" Off Module - Slope > 2:12 EE8049 - Off Module - Field Bend EE8149 - Off Module - Field Bend - Slope> 2:12 EE8050 - Off Module w/ RZ EE8150 - Off Module w/ RZ - Slope > 2:12 Rake Ext. w/KFS Flat Soffit EE8546 - On Module (Pnls Perpendicular) EE8646 - On Module > 2:12 (Pnls Perpendicular) EE8746 - On Module, Slope > 2:12 EE8846 - On Module, Slope < 2:12 EE8547 - 1/2"-2" Off Module, Slope < 2:12 (Pnls Perpen.) EE8647 - 1/2"-2" Off Module, Slope > 2:12 (Pnls Perpen.) EE8747 - 1/2"-2" Off Module, Slope < 2:12 EE8847 - 1/2"-2" Off Module, Slope > 2"12 EE8548 - 2"-6" Off Module, Slope <2:12 (Pnls Perpen.) EE8648 - 2"-6" Off Module, Slope >2:12 (Pnls Perpen.) EE8748 - 2"-6" Off Module, Slope < 2:12 EE8848 - 2"-6" Off Module, Slope> 2:12 EE8549 - Off Module, Field Bend, (Pnls Perpen.) EE8649 - Off Module, Field Bend, Slope>2:12, Pnl. Per. EE8749 - Off Module, Field Bend, Slope < 2:12 EE8250 - Off Module, Rake Zee, Slope<2:12, (Pnls Perpen.) EE8350 - Off Module, Rake Zee, Slope>2:12, (Pnls Perpen.) EE8450 - Off Module, Rake Zee, Slope <2:12 EE8550 - Off Module, Rake Zee, Slope >2:12 EE8849 - Off Module, Field Bend, <2:12 **Open Rake w/o Soffit** EE8051 - On Module EE8052 - < 2 1/16 Off Module EE8053 - 2"-6" Off Module EE8054 - Off Module - Field Bend EE8055 - Off Module w/ RZ **Open Rake w/ KR Soffit** EE8056 - On Module EE8057 - < 2 1/16 Off Module