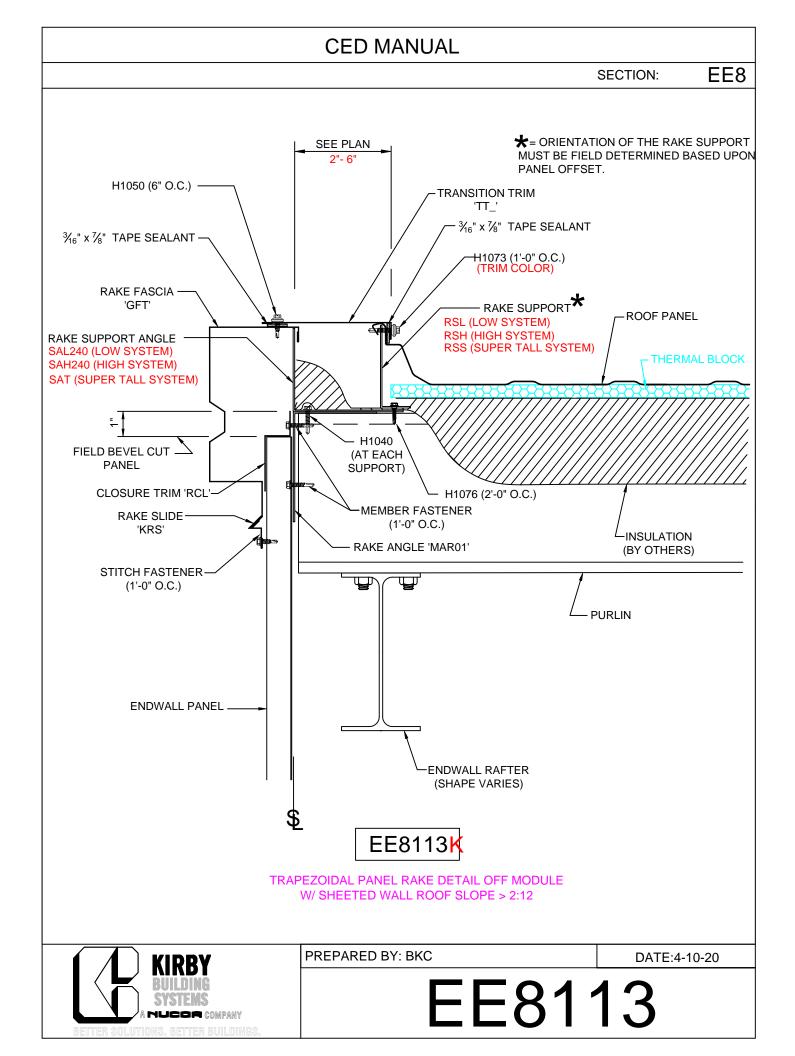

## TABLE OF CONTENTS

EE8001 - Rake Fascia Lap Detail w/ Wall Panel EE8011 - On Module EE8111 - On Module Slope >2:12 EE8012 - < 2 1/16 Off Module EE8112 - < 2 1/16 Off Module - Slope > 2:12 EE8013 - 2"-6" Off Module EE8113 - 2"-6" Off Module - Slope > 2:12 EE8014 - Off Module - Field Bend EE8114 - Off Module - Field Bend - Slope> 2:12 EE8015 - Off Module w/ RZ EE8115 - Off Module w/ RZ - Slope > 2:12 **Open For Const. Under Purlin** EE8031 - On Module EE8032 - < 2 1/16 Off Module EE8033 - 2"-6" Off Module EE8034 - Off Module - Field Bend EE8035 - Off Module w/ RZ **Open For Const. - Purlin Set Back** EE8036 - On Module EE8037 - < 2 1/16 Off Module EE8038 - 2"-6" Off Module EE8039 - Off Module - Field Bend EE8040 - Off Module w/ RZ Rake Ext. w/o Soffit EE8041 - On Module EE8141 - On Module Slope >2:12 EE8042 - < 2 1/16 Off Module EE8142 - < 2 1/16 Off Module - Slope > 2:12 EE8043 - 2"-6" Off Module EE8143 - 2"-6" Off Module - Slope > 2:12 EE8044 - Off Module - Field Bend EE8144 - Off Module - Field Bend - Slope> 2:12 EE8045 - Off Module w/ RZ EE8145 - Off Module w/ RZ - Slope > 2:12 Rake Ext. w/ KR Soffit EE8046 - On Module