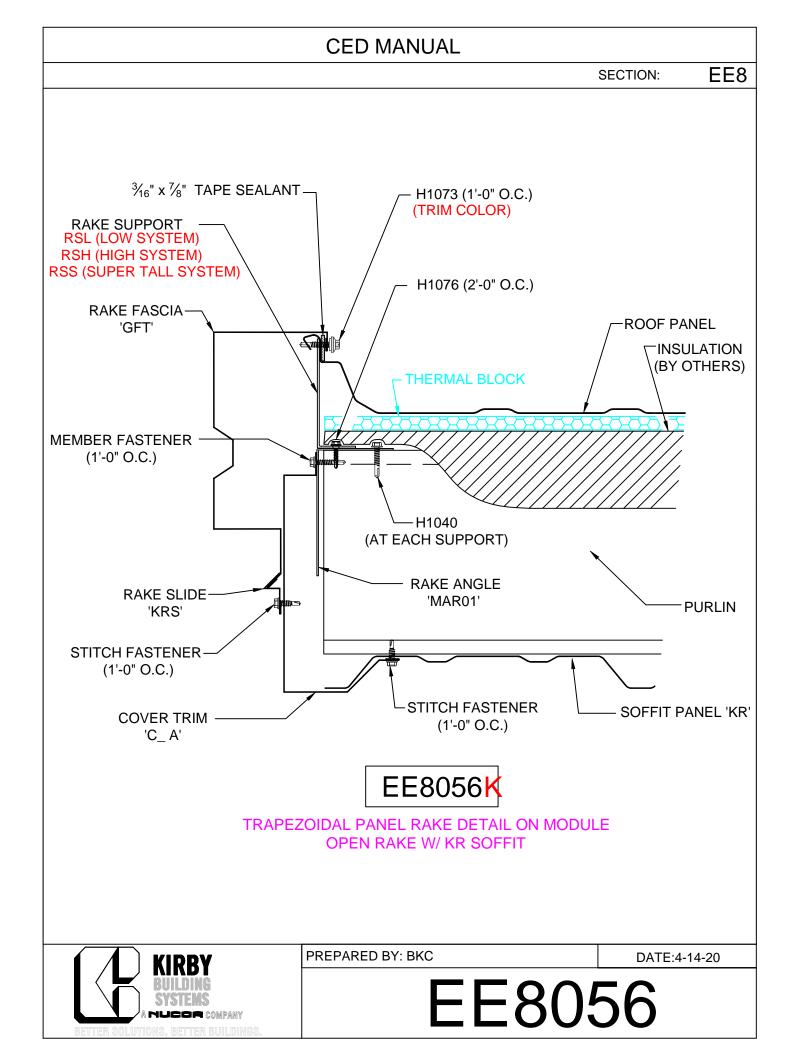

EE8146 - On Module Slope >2:12 EE8047 - 1/2"-2" Off Module, < 2:12 EE8147 - 1/2"-2" Off Module - Slope > 2:12 EE8048 - 2"-6" Off Module - Slope < 2:12 EE8148 - 2"-6" Off Module - Slope > 2:12 EE8049 - Off Module - Field Bend EE8149 - Off Module - Field Bend - Slope> 2:12 EE8050 - Off Module w/ RZ EE8150 - Off Module w/ RZ - Slope > 2:12 Rake Ext. w/KFS Flat Soffit EE8546 - On Module (Pnls Perpendicular) EE8646 - On Module > 2:12 (Pnls Perpendicular) EE8746 - On Module, Slope > 2:12 EE8846 - On Module, Slope < 2:12 EE8547 - 1/2"-2" Off Module, Slope < 2:12 (Pnls Perpen.) EE8647 - 1/2"-2" Off Module, Slope > 2:12 (Pnls Perpen.) EE8747 - 1/2"-2" Off Module, Slope < 2:12 EE8847 - 1/2"-2" Off Module, Slope > 2"12 EE8548 - 2"-6" Off Module, Slope <2:12 (Pnls Perpen.) EE8648 - 2"-6" Off Module, Slope >2:12 (Pnls Perpen.) EE8748 - 2"-6" Off Module, Slope < 2:12 EE8848 - 2"-6" Off Module, Slope> 2:12 EE8549 - Off Module, Field Bend, (Pnls Perpen.) EE8649 - Off Module, Field Bend, Slope>2:12, Pnl. Per. EE8749 - Off Module, Field Bend, Slope < 2:12 EE8250 - Off Module, Rake Zee, Slope<2:12, (Pnls Perpen.) EE8350 - Off Module, Rake Zee, Slope>2:12, (Pnls Perpen.) EE8450 - Off Module, Rake Zee, Slope <2:12 EE8550 - Off Module, Rake Zee, Slope >2:12 EE8849 - Off Module, Field Bend, <2:12 **Open Rake w/o Soffit** EE8051 - On Module EE8052 - < 2 1/16 Off Module EE8053 - 2"-6" Off Module EE8054 - Off Module - Field Bend EE8055 - Off Module w/ RZ **Open Rake w/ KR Soffit** EE8056 - On Module EE8057 - < 2 1/16 Off Module