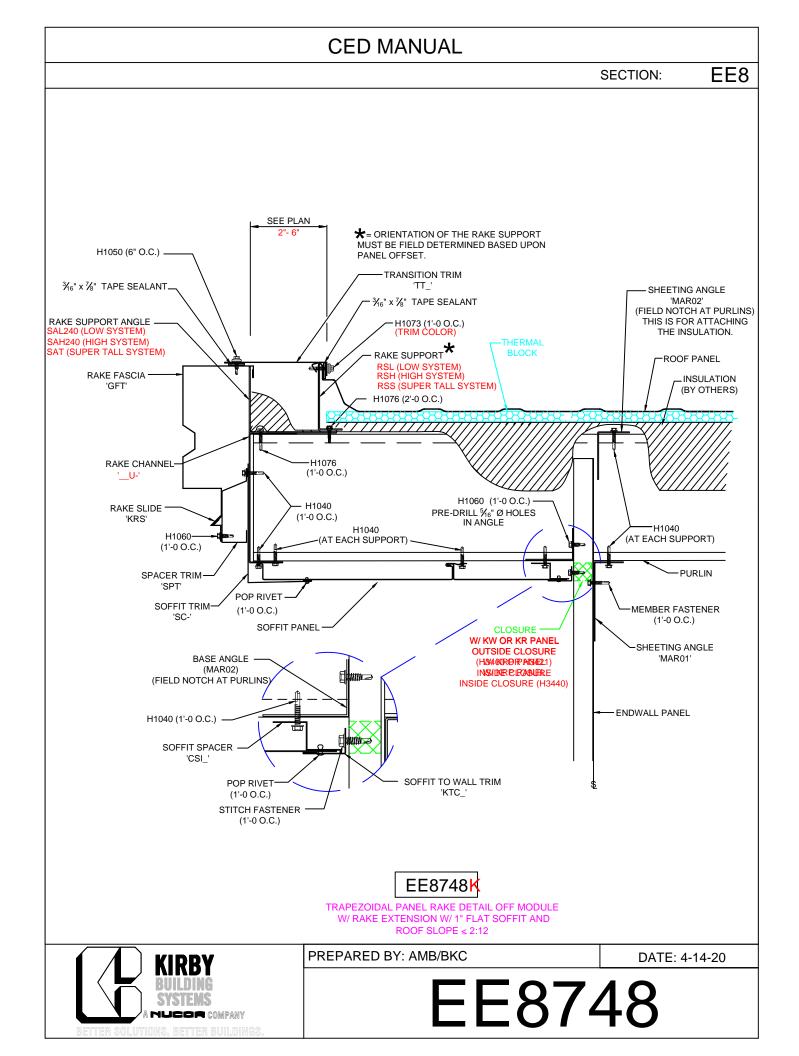

EE8146 - On Module Slope >2:12 EE8047 - 1/2"-2" Off Module, < 2:12 EE8147 - 1/2"-2" Off Module - Slope > 2:12 EE8048 - 2"-6" Off Module - Slope < 2:12 EE8148 - 2"-6" Off Module - Slope > 2:12 EE8049 - Off Module - Field Bend EE8149 - Off Module - Field Bend - Slope> 2:12 EE8050 - Off Module w/ RZ EE8150 - Off Module w/ RZ - Slope > 2:12 Rake Ext. w/KFS Flat Soffit EE8546 - On Module (Pnls Perpendicular) EE8646 - On Module > 2:12 (Pnls Perpendicular) EE8746 - On Module, Slope > 2:12 EE8846 - On Module, Slope < 2:12 EE8547 - 1/2"-2" Off Module, Slope < 2:12 (Pnls Perpen.) EE8647 - 1/2"-2" Off Module, Slope > 2:12 (Pnls Perpen.) EE8747 - 1/2"-2" Off Module, Slope < 2:12 EE8847 - 1/2"-2" Off Module, Slope > 2"12 EE8548 - 2"-6" Off Module, Slope <2:12 (Pnls Perpen.) EE8648 - 2"-6" Off Module, Slope >2:12 (Pnls Perpen.) EE8748 - 2"-6" Off Module, Slope < 2:12 EE8848 - 2"-6" Off Module, Slope> 2:12 EE8549 - Off Module, Field Bend, (Pnls Perpen.) EE8649 - Off Module, Field Bend, Slope>2:12, Pnl. Per. EE8749 - Off Module, Field Bend, Slope < 2:12 EE8250 - Off Module, Rake Zee, Slope<2:12, (Pnls Perpen.) EE8350 - Off Module, Rake Zee, Slope>2:12, (Pnls Perpen.) EE8450 - Off Module, Rake Zee, Slope <2:12 EE8550 - Off Module, Rake Zee, Slope >2:12 EE8849 - Off Module, Field Bend, <2:12 **Open Rake w/o Soffit** EE8051 - On Module EE8052 - < 2 1/16 Off Module EE8053 - 2"-6" Off Module EE8054 - Off Module - Field Bend EE8055 - Off Module w/ RZ **Open Rake w/ KR Soffit** EE8056 - On Module EE8057 - < 2 1/16 Off Module