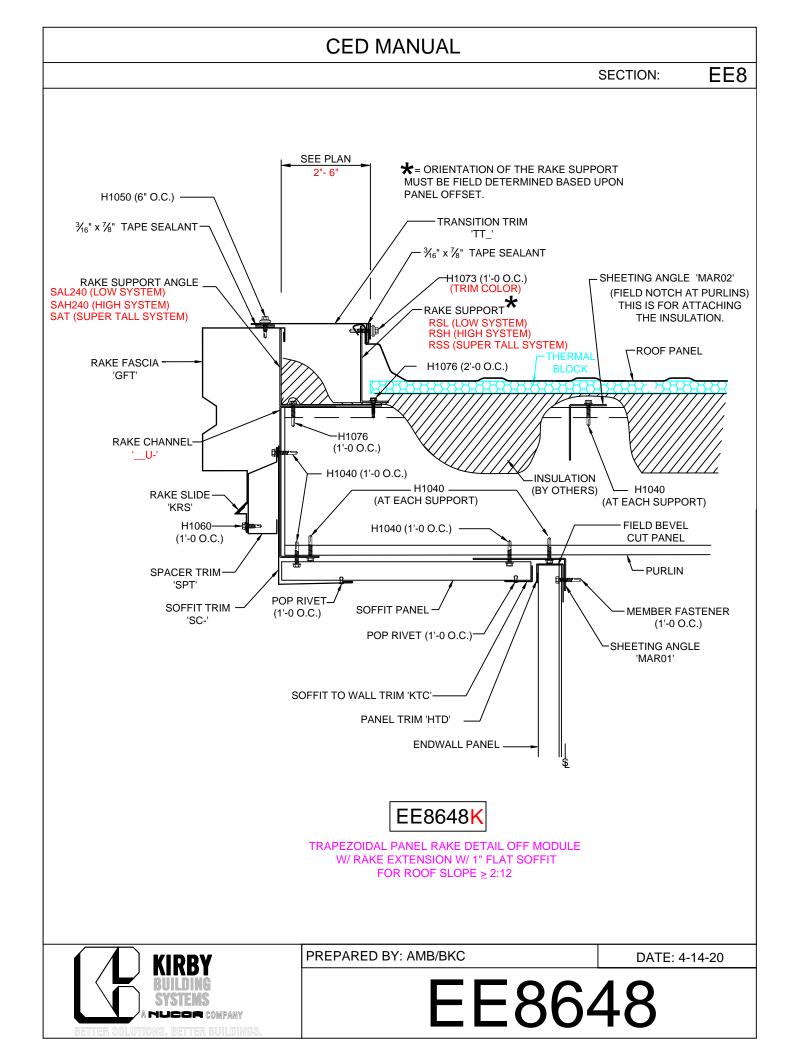

EE8146 - On Module Slope >2:12 EE8047 - 1/2"-2" Off Module, < 2:12 EE8147 - 1/2"-2" Off Module - Slope > 2:12 EE8048 - 2"-6" Off Module - Slope < 2:12 EE8148 - 2"-6" Off Module - Slope > 2:12 EE8049 - Off Module - Field Bend EE8149 - Off Module - Field Bend - Slope> 2:12 EE8050 - Off Module w/ RZ EE8150 - Off Module w/ RZ - Slope > 2:12 Rake Ext. w/KFS Flat Soffit EE8546 - On Module (Pnls Perpendicular) EE8646 - On Module > 2:12 (Pnls Perpendicular) EE8746 - On Module, Slope > 2:12 EE8846 - On Module, Slope < 2:12 EE8547 - 1/2"-2" Off Module, Slope < 2:12 (Pnls Perpen.) EE8647 - 1/2"-2" Off Module, Slope > 2:12 (Pnls Perpen.) EE8747 - 1/2"-2" Off Module, Slope < 2:12 EE8847 - 1/2"-2" Off Module, Slope > 2"12 EE8548 - 2"-6" Off Module, Slope <2:12 (Pnls Perpen.) EE8648 - 2"-6" Off Module, Slope >2:12 (Pnls Perpen.) EE8748 - 2"-6" Off Module, Slope < 2:12 EE8848 - 2"-6" Off Module, Slope> 2:12 EE8549 - Off Module, Field Bend, (Pnls Perpen.) EE8649 - Off Module, Field Bend, Slope>2:12, Pnl. Per. EE8749 - Off Module, Field Bend, Slope < 2:12 EE8250 - Off Module, Rake Zee, Slope<2:12, (Pnls Perpen.) EE8350 - Off Module, Rake Zee, Slope>2:12, (Pnls Perpen.) EE8450 - Off Module, Rake Zee, Slope <2:12 EE8550 - Off Module, Rake Zee, Slope >2:12 EE8849 - Off Module, Field Bend, <2:12 **Open Rake w/o Soffit** EE8051 - On Module EE8052 - < 2 1/16 Off Module EE8053 - 2"-6" Off Module EE8054 - Off Module - Field Bend EE8055 - Off Module w/ RZ **Open Rake w/ KR Soffit** EE8056 - On Module EE8057 - < 2 1/16 Off Module