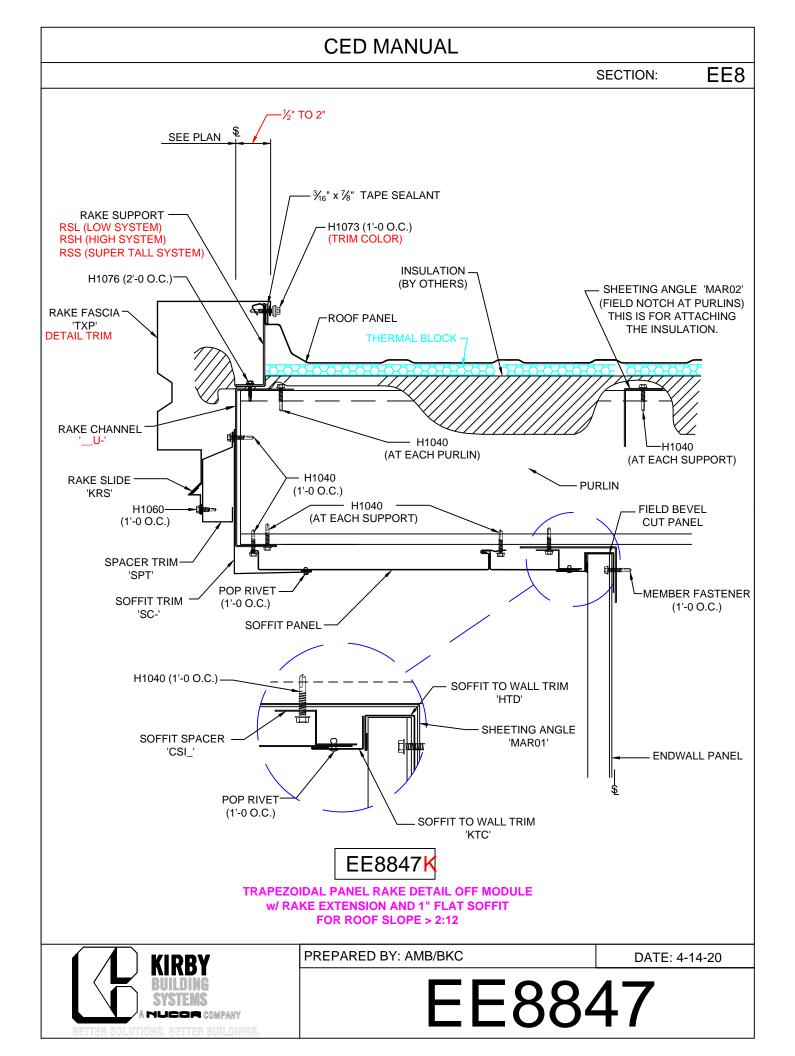

EE8146 - On Module Slope >2:12 EE8047 - 1/2"-2" Off Module, < 2:12 EE8147 - 1/2"-2" Off Module - Slope > 2:12 EE8048 - 2"-6" Off Module - Slope < 2:12 EE8148 - 2"-6" Off Module - Slope > 2:12 EE8049 - Off Module - Field Bend EE8149 - Off Module - Field Bend - Slope> 2:12 EE8050 - Off Module w/ RZ EE8150 - Off Module w/ RZ - Slope > 2:12 Rake Ext. w/KFS Flat Soffit EE8546 - On Module (Pnls Perpendicular) EE8646 - On Module > 2:12 (Pnls Perpendicular) EE8746 - On Module, Slope > 2:12 EE8846 - On Module, Slope < 2:12 EE8547 - 1/2"-2" Off Module, Slope < 2:12 (Pnls Perpen.) EE8647 - 1/2"-2" Off Module, Slope > 2:12 (Pnls Perpen.) EE8747 - 1/2"-2" Off Module, Slope < 2:12 EE8847 - 1/2"-2" Off Module, Slope > 2"12 EE8548 - 2"-6" Off Module, Slope <2:12 (Pnls Perpen.) EE8648 - 2"-6" Off Module, Slope >2:12 (Pnls Perpen.) EE8748 - 2"-6" Off Module, Slope < 2:12 EE8848 - 2"-6" Off Module, Slope> 2:12 EE8549 - Off Module, Field Bend, (Pnls Perpen.) EE8649 - Off Module, Field Bend, Slope>2:12, Pnl. Per. EE8749 - Off Module, Field Bend, Slope < 2:12 EE8250 - Off Module, Rake Zee, Slope<2:12, (Pnls Perpen.) EE8350 - Off Module, Rake Zee, Slope>2:12, (Pnls Perpen.) EE8450 - Off Module, Rake Zee, Slope <2:12 EE8550 - Off Module, Rake Zee, Slope >2:12 EE8849 - Off Module, Field Bend, <2:12 **Open Rake w/o Soffit** EE8051 - On Module EE8052 - < 2 1/16 Off Module EE8053 - 2"-6" Off Module EE8054 - Off Module - Field Bend EE8055 - Off Module w/ RZ **Open Rake w/ KR Soffit** EE8056 - On Module EE8057 - < 2 1/16 Off Module