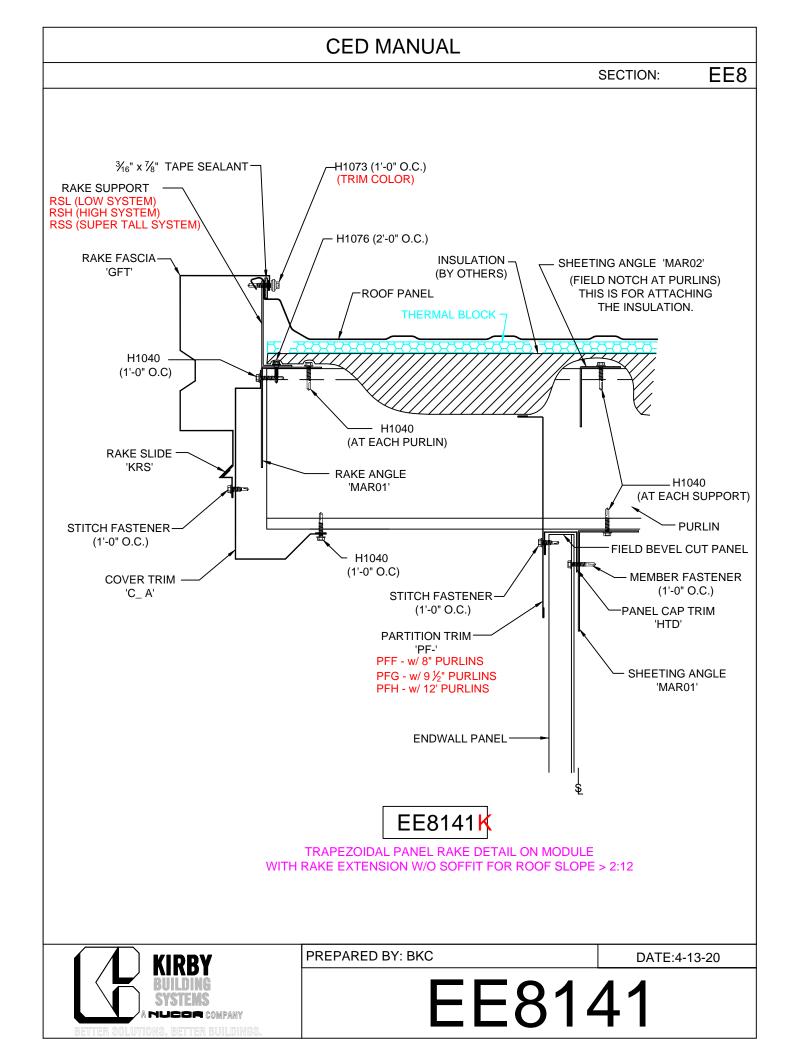

## TABLE OF CONTENTS

EE8001 - Rake Fascia Lap Detail w/ Wall Panel EE8011 - On Module EE8111 - On Module Slope >2:12 EE8012 - < 2 1/16 Off Module EE8112 - < 2 1/16 Off Module - Slope > 2:12 EE8013 - 2"-6" Off Module EE8113 - 2"-6" Off Module - Slope > 2:12 EE8014 - Off Module - Field Bend EE8114 - Off Module - Field Bend - Slope> 2:12 EE8015 - Off Module w/ RZ EE8115 - Off Module w/ RZ - Slope > 2:12 **Open For Const. Under Purlin** EE8031 - On Module EE8032 - < 2 1/16 Off Module EE8033 - 2"-6" Off Module EE8034 - Off Module - Field Bend EE8035 - Off Module w/ RZ **Open For Const. - Purlin Set Back** EE8036 - On Module EE8037 - < 2 1/16 Off Module EE8038 - 2"-6" Off Module EE8039 - Off Module - Field Bend EE8040 - Off Module w/ RZ Rake Ext. w/o Soffit EE8041 - On Module EE8141 - On Module Slope >2:12 EE8042 - < 2 1/16 Off Module EE8142 - < 2 1/16 Off Module - Slope > 2:12 EE8043 - 2"-6" Off Module EE8143 - 2"-6" Off Module - Slope > 2:12 EE8044 - Off Module - Field Bend EE8144 - Off Module - Field Bend - Slope> 2:12 EE8045 - Off Module w/ RZ EE8145 - Off Module w/ RZ - Slope > 2:12 Rake Ext. w/ KR Soffit EE8046 - On Module