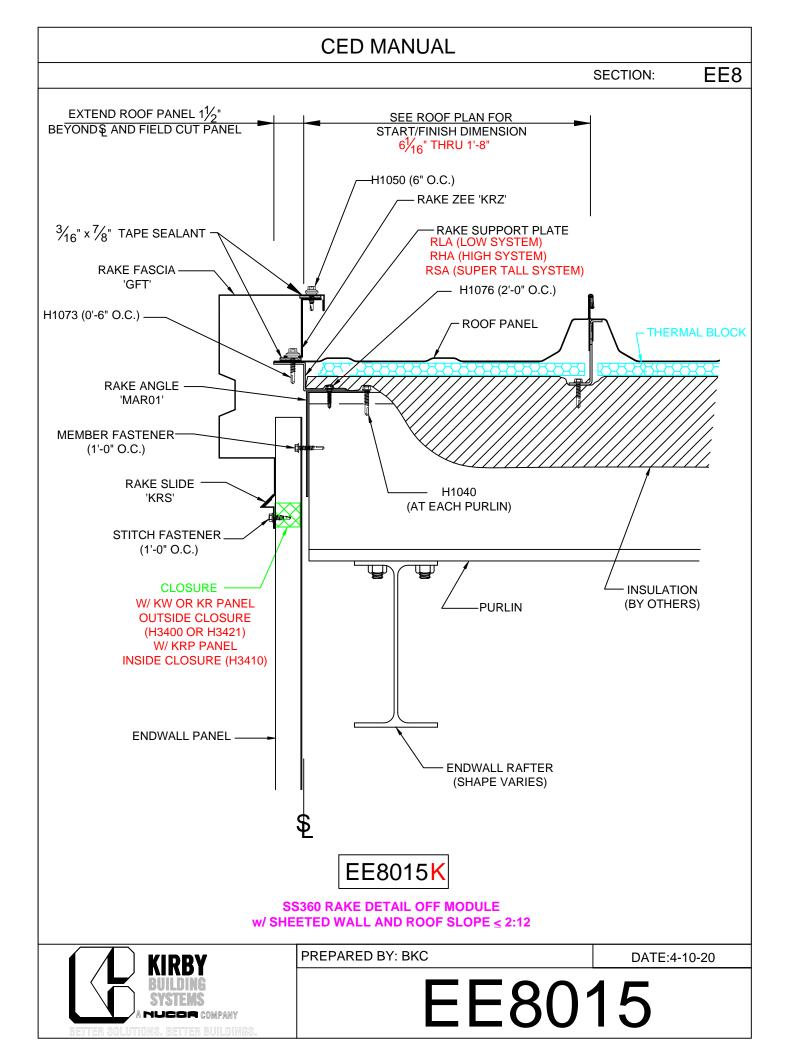

## TABLE OF CONTENTS

EE8001 - Rake Fascia Lap Detail w/ Wall Panel EE8011 - On Module EE8111 - On Module Slope >2:12 EE8012 - < 2 1/16 Off Module EE8112 - < 2 1/16 Off Module - Slope > 2:12 EE8013 - 2"-6" Off Module EE8113 - 2"-6" Off Module - Slope > 2:12 EE8014 - Off Module - Field Bend EE8114 - Off Module - Field Bend - Slope> 2:12 EE8015 - Off Module w/ RZ EE8115 - Off Module w/ RZ - Slope > 2:12 **Open For Const. Under Purlin** EE8031 - On Module EE8032 - < 2 1/16 Off Module EE8033 - 2"-6" Off Module EE8034 - Off Module - Field Bend EE8035 - Off Module w/ RZ **Open For Const. - Purlin Set Back** EE8036 - On Module EE8037 - < 2 1/16 Off Module EE8038 - 2"-6" Off Module EE8039 - Off Module - Field Bend EE8040 - Off Module w/ RZ Rake Ext. w/o Soffit EE8041 - On Module EE8141 - On Module Slope >2:12 EE8042 - < 2 1/16 Off Module EE8142 - < 2 1/16 Off Module - Slope > 2:12 EE8043 - 2"-6" Off Module EE8143 - 2"-6" Off Module - Slope > 2:12 EE8044 - Off Module - Field Bend EE8144 - Off Module - Field Bend - Slope> 2:12 EE8045 - Off Module w/ RZ EE8145 - Off Module w/ RZ - Slope > 2:12 Rake Ext. w/ KR Soffit EE8046 - On Module