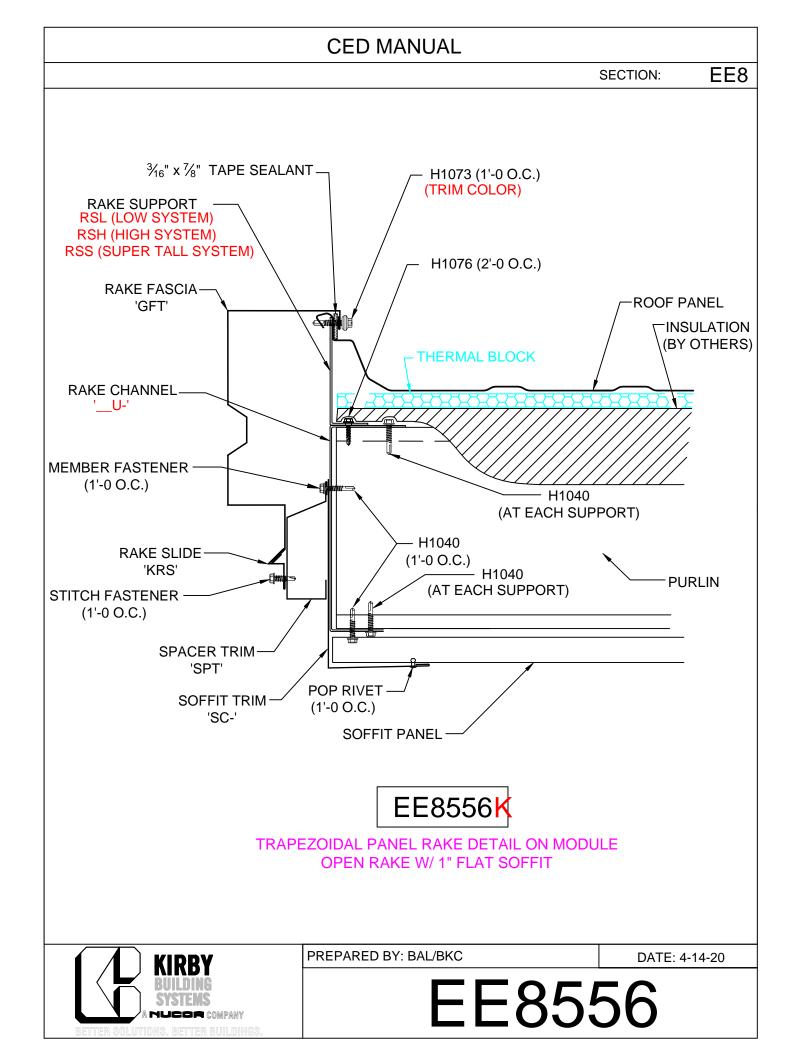

## **Open Rake w/KFS Flat Soffit**

- EE8556 On Module (Pnls Perpendicular)
- EE8756 On Module
- EE8557 1/2"-2" Off Module (Pnls Perpendicular)
- EE8757 1/2"-2" Off Module
- EE8558 2"-6" Off Module (Pnls Perpendicular)
- EE8758 2"-6" Off Module
- EE8070 Off Module. Rake Zee, (Pnls Perpen.)
- EE8080 Off Module, Rake Zee