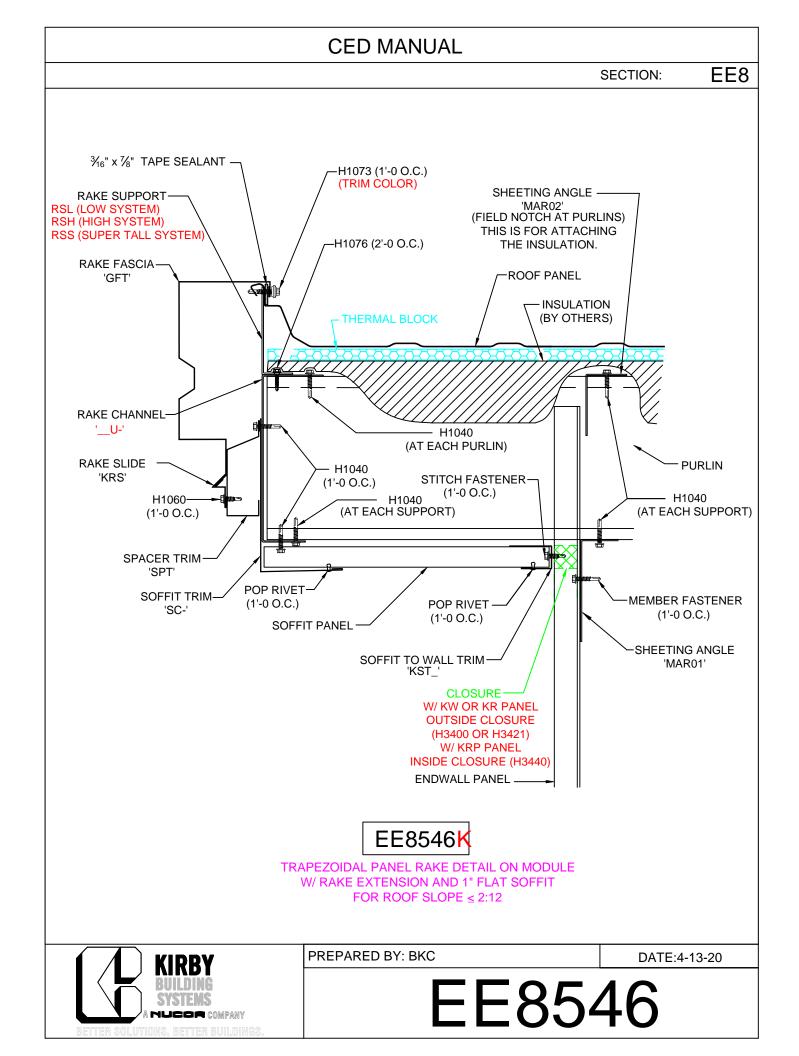

EE8146 - On Module Slope >2:12 EE8047 - 1/2"-2" Off Module, < 2:12 EE8147 - 1/2"-2" Off Module - Slope > 2:12 EE8048 - 2"-6" Off Module - Slope < 2:12 EE8148 - 2"-6" Off Module - Slope > 2:12 EE8049 - Off Module - Field Bend EE8149 - Off Module - Field Bend - Slope> 2:12 EE8050 - Off Module w/ RZ EE8150 - Off Module w/ RZ - Slope > 2:12 Rake Ext. w/KFS Flat Soffit EE8546 - On Module (Pnls Perpendicular) EE8646 - On Module > 2:12 (Pnls Perpendicular) EE8746 - On Module, Slope > 2:12 EE8846 - On Module, Slope < 2:12 EE8547 - 1/2"-2" Off Module, Slope < 2:12 (Pnls Perpen.) EE8647 - 1/2"-2" Off Module, Slope > 2:12 (Pnls Perpen.) EE8747 - 1/2"-2" Off Module, Slope < 2:12 EE8847 - 1/2"-2" Off Module, Slope > 2"12 EE8548 - 2"-6" Off Module, Slope <2:12 (Pnls Perpen.) EE8648 - 2"-6" Off Module, Slope >2:12 (Pnls Perpen.) EE8748 - 2"-6" Off Module, Slope < 2:12 EE8848 - 2"-6" Off Module, Slope> 2:12 EE8549 - Off Module, Field Bend, (Pnls Perpen.) EE8649 - Off Module, Field Bend, Slope>2:12, Pnl. Per. EE8749 - Off Module, Field Bend, Slope < 2:12 EE8250 - Off Module, Rake Zee, Slope<2:12, (Pnls Perpen.) EE8350 - Off Module, Rake Zee, Slope>2:12, (Pnls Perpen.) EE8450 - Off Module, Rake Zee, Slope <2:12 EE8550 - Off Module, Rake Zee, Slope >2:12 EE8849 - Off Module, Field Bend, <2:12 **Open Rake w/o Soffit** EE8051 - On Module EE8052 - < 2 1/16 Off Module EE8053 - 2"-6" Off Module EE8054 - Off Module - Field Bend EE8055 - Off Module w/ RZ **Open Rake w/ KR Soffit** EE8056 - On Module EE8057 - < 2 1/16 Off Module