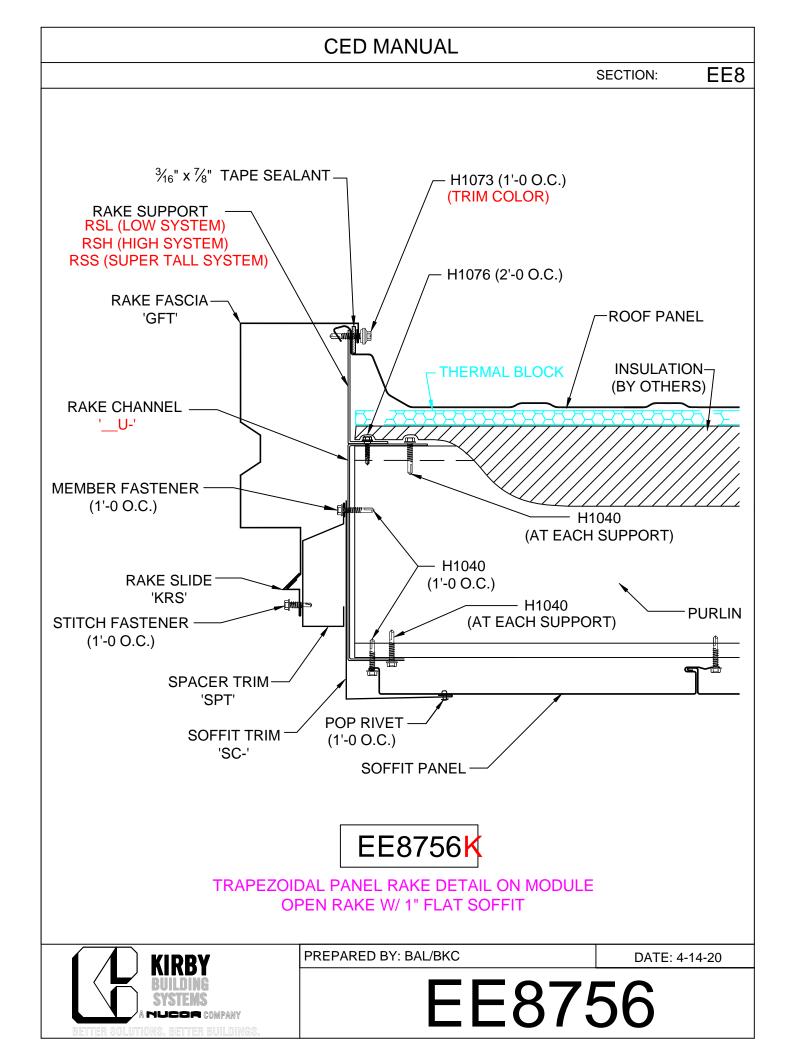

## **Open Rake w/KFS Flat Soffit**

- EE8556 On Module (Pnls Perpendicular)
- EE8756 On Module
- EE8557 1/2"-2" Off Module (Pnls Perpendicular)
- EE8757 1/2"-2" Off Module
- EE8558 2"-6" Off Module (Pnls Perpendicular)
- EE8758 2"-6" Off Module
- EE8070 Off Module. Rake Zee, (Pnls Perpen.)
- EE8080 Off Module, Rake Zee