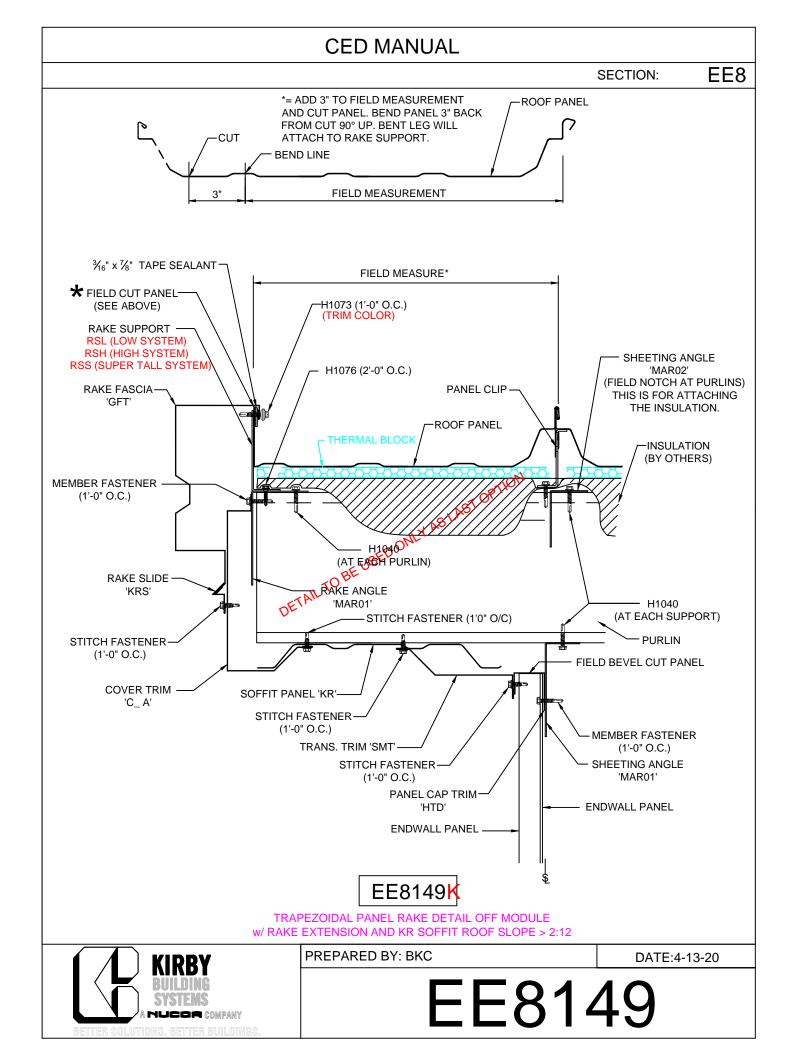

EE8146 - On Module Slope >2:12 EE8047 - 1/2"-2" Off Module, < 2:12 EE8147 - 1/2"-2" Off Module - Slope > 2:12 EE8048 - 2"-6" Off Module - Slope < 2:12 EE8148 - 2"-6" Off Module - Slope > 2:12 EE8049 - Off Module - Field Bend EE8149 - Off Module - Field Bend - Slope> 2:12 EE8050 - Off Module w/ RZ EE8150 - Off Module w/ RZ - Slope > 2:12 Rake Ext. w/KFS Flat Soffit EE8546 - On Module (Pnls Perpendicular) EE8646 - On Module > 2:12 (Pnls Perpendicular) EE8746 - On Module, Slope > 2:12 EE8846 - On Module, Slope < 2:12 EE8547 - 1/2"-2" Off Module, Slope < 2:12 (Pnls Perpen.) EE8647 - 1/2"-2" Off Module, Slope > 2:12 (Pnls Perpen.) EE8747 - 1/2"-2" Off Module, Slope < 2:12 EE8847 - 1/2"-2" Off Module, Slope > 2"12 EE8548 - 2"-6" Off Module, Slope <2:12 (Pnls Perpen.) EE8648 - 2"-6" Off Module, Slope >2:12 (Pnls Perpen.) EE8748 - 2"-6" Off Module, Slope < 2:12 EE8848 - 2"-6" Off Module, Slope> 2:12 EE8549 - Off Module, Field Bend, (Pnls Perpen.) EE8649 - Off Module, Field Bend, Slope>2:12, Pnl. Per. EE8749 - Off Module, Field Bend, Slope < 2:12 EE8250 - Off Module, Rake Zee, Slope<2:12, (Pnls Perpen.) EE8350 - Off Module, Rake Zee, Slope>2:12, (Pnls Perpen.) EE8450 - Off Module, Rake Zee, Slope <2:12 EE8550 - Off Module, Rake Zee, Slope >2:12 EE8849 - Off Module, Field Bend, <2:12 **Open Rake w/o Soffit** EE8051 - On Module EE8052 - < 2 1/16 Off Module EE8053 - 2"-6" Off Module EE8054 - Off Module - Field Bend EE8055 - Off Module w/ RZ **Open Rake w/ KR Soffit** EE8056 - On Module EE8057 - < 2 1/16 Off Module