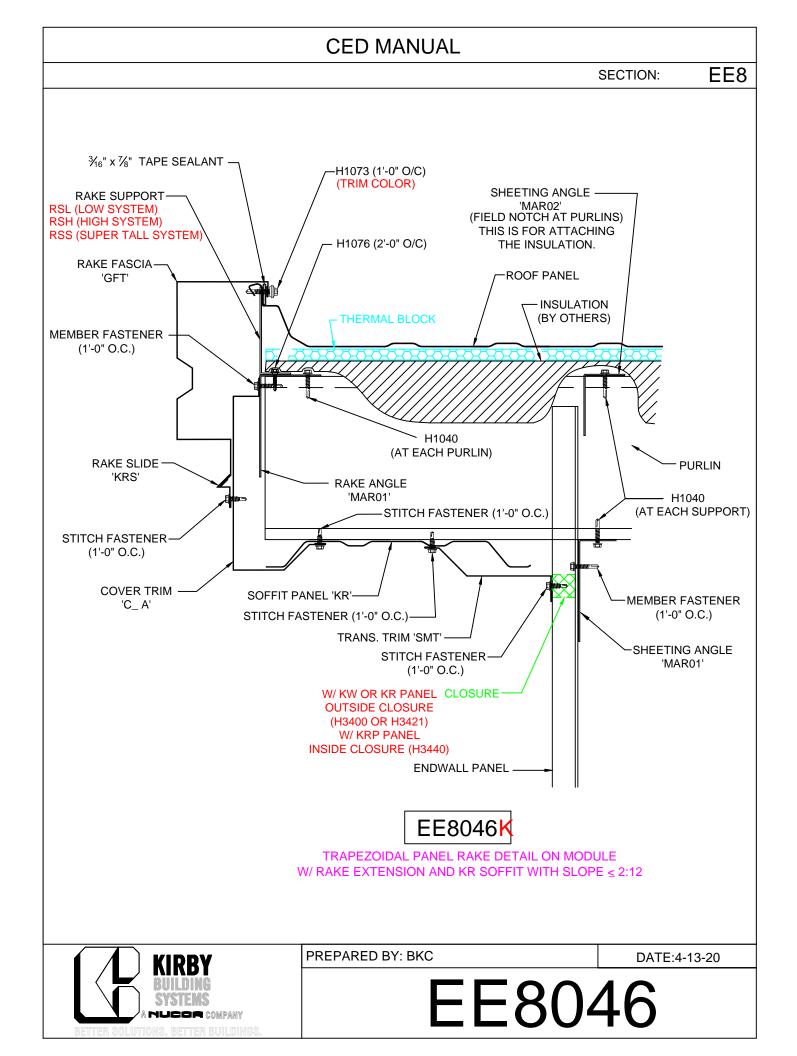

## TABLE OF CONTENTS

EE8001 - Rake Fascia Lap Detail w/ Wall Panel EE8011 - On Module EE8111 - On Module Slope >2:12 EE8012 - < 2 1/16 Off Module EE8112 - < 2 1/16 Off Module - Slope > 2:12 EE8013 - 2"-6" Off Module EE8113 - 2"-6" Off Module - Slope > 2:12 EE8014 - Off Module - Field Bend EE8114 - Off Module - Field Bend - Slope> 2:12 EE8015 - Off Module w/ RZ EE8115 - Off Module w/ RZ - Slope > 2:12 **Open For Const. Under Purlin** EE8031 - On Module EE8032 - < 2 1/16 Off Module EE8033 - 2"-6" Off Module EE8034 - Off Module - Field Bend EE8035 - Off Module w/ RZ **Open For Const. - Purlin Set Back** EE8036 - On Module EE8037 - < 2 1/16 Off Module EE8038 - 2"-6" Off Module EE8039 - Off Module - Field Bend EE8040 - Off Module w/ RZ Rake Ext. w/o Soffit EE8041 - On Module EE8141 - On Module Slope >2:12 EE8042 - < 2 1/16 Off Module EE8142 - < 2 1/16 Off Module - Slope > 2:12 EE8043 - 2"-6" Off Module EE8143 - 2"-6" Off Module - Slope > 2:12 EE8044 - Off Module - Field Bend EE8144 - Off Module - Field Bend - Slope> 2:12 EE8045 - Off Module w/ RZ EE8145 - Off Module w/ RZ - Slope > 2:12 Rake Ext. w/ KR Soffit EE8046 - On Module