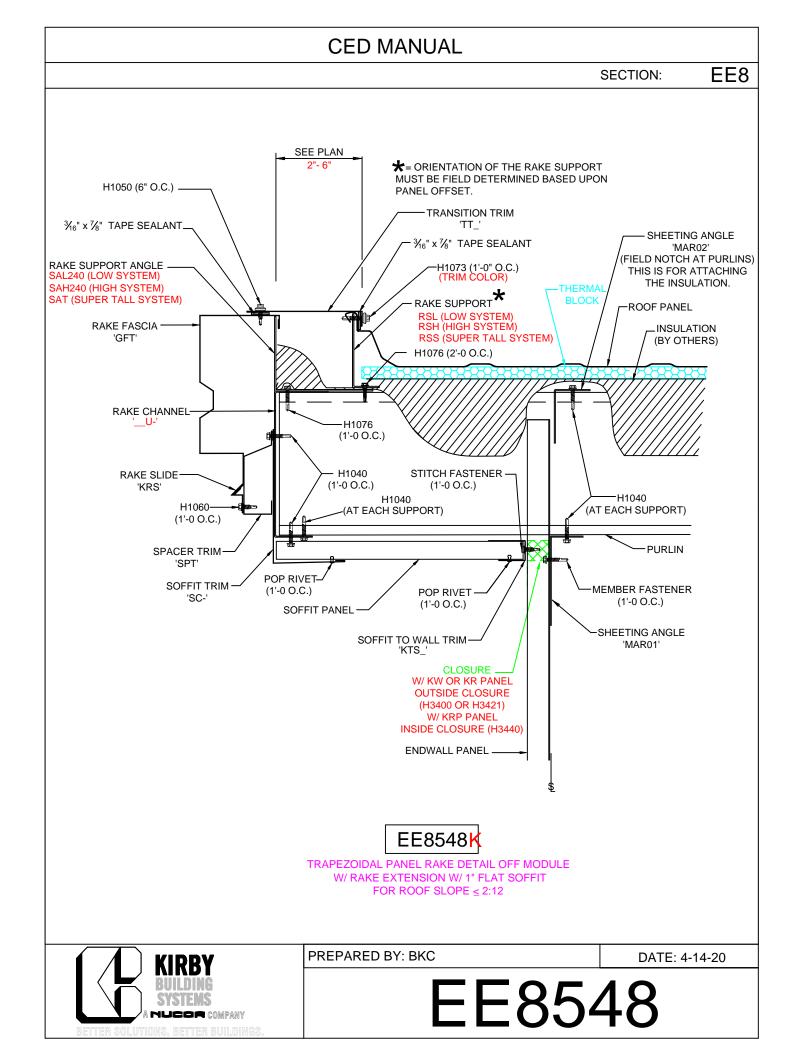

EE8146 - On Module Slope >2:12 EE8047 - 1/2"-2" Off Module, < 2:12 EE8147 - 1/2"-2" Off Module - Slope > 2:12 EE8048 - 2"-6" Off Module - Slope < 2:12 EE8148 - 2"-6" Off Module - Slope > 2:12 EE8049 - Off Module - Field Bend EE8149 - Off Module - Field Bend - Slope> 2:12 EE8050 - Off Module w/ RZ EE8150 - Off Module w/ RZ - Slope > 2:12 Rake Ext. w/KFS Flat Soffit EE8546 - On Module (Pnls Perpendicular) EE8646 - On Module > 2:12 (Pnls Perpendicular) EE8746 - On Module, Slope > 2:12 EE8846 - On Module, Slope < 2:12 EE8547 - 1/2"-2" Off Module, Slope < 2:12 (Pnls Perpen.) EE8647 - 1/2"-2" Off Module, Slope > 2:12 (Pnls Perpen.) EE8747 - 1/2"-2" Off Module, Slope < 2:12 EE8847 - 1/2"-2" Off Module, Slope > 2"12 EE8548 - 2"-6" Off Module, Slope <2:12 (Pnls Perpen.) EE8648 - 2"-6" Off Module, Slope >2:12 (Pnls Perpen.) EE8748 - 2"-6" Off Module, Slope < 2:12 EE8848 - 2"-6" Off Module, Slope> 2:12 EE8549 - Off Module, Field Bend, (Pnls Perpen.) EE8649 - Off Module, Field Bend, Slope>2:12, Pnl. Per. EE8749 - Off Module, Field Bend, Slope < 2:12 EE8250 - Off Module, Rake Zee, Slope<2:12, (Pnls Perpen.) EE8350 - Off Module, Rake Zee, Slope>2:12, (Pnls Perpen.) EE8450 - Off Module, Rake Zee, Slope <2:12 EE8550 - Off Module, Rake Zee, Slope >2:12 EE8849 - Off Module, Field Bend, <2:12 **Open Rake w/o Soffit** EE8051 - On Module EE8052 - < 2 1/16 Off Module EE8053 - 2"-6" Off Module EE8054 - Off Module - Field Bend EE8055 - Off Module w/ RZ **Open Rake w/ KR Soffit** EE8056 - On Module EE8057 - < 2 1/16 Off Module