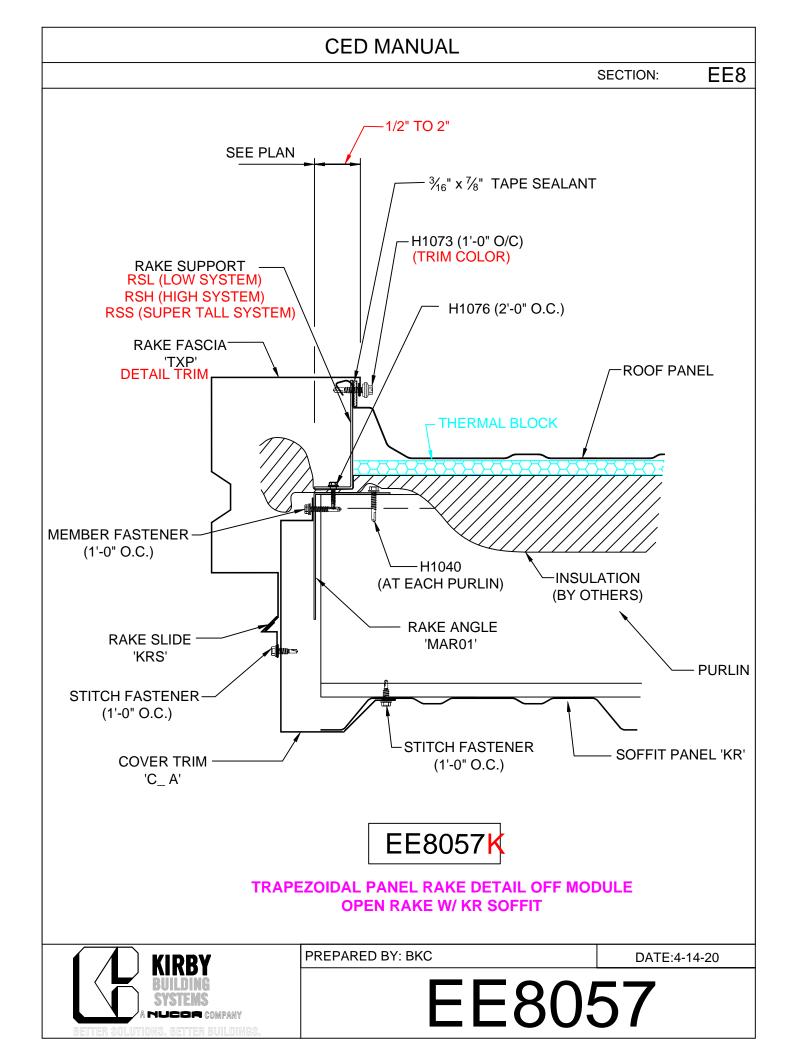

EE8146 - On Module Slope >2:12 EE8047 - 1/2"-2" Off Module, < 2:12 EE8147 - 1/2"-2" Off Module - Slope > 2:12 EE8048 - 2"-6" Off Module - Slope < 2:12 EE8148 - 2"-6" Off Module - Slope > 2:12 EE8049 - Off Module - Field Bend EE8149 - Off Module - Field Bend - Slope> 2:12 EE8050 - Off Module w/ RZ EE8150 - Off Module w/ RZ - Slope > 2:12 Rake Ext. w/KFS Flat Soffit EE8546 - On Module (Pnls Perpendicular) EE8646 - On Module > 2:12 (Pnls Perpendicular) EE8746 - On Module, Slope > 2:12 EE8846 - On Module, Slope < 2:12 EE8547 - 1/2"-2" Off Module, Slope < 2:12 (Pnls Perpen.) EE8647 - 1/2"-2" Off Module, Slope > 2:12 (Pnls Perpen.) EE8747 - 1/2"-2" Off Module, Slope < 2:12 EE8847 - 1/2"-2" Off Module, Slope > 2"12 EE8548 - 2"-6" Off Module, Slope <2:12 (Pnls Perpen.) EE8648 - 2"-6" Off Module, Slope >2:12 (Pnls Perpen.) EE8748 - 2"-6" Off Module, Slope < 2:12 EE8848 - 2"-6" Off Module, Slope> 2:12 EE8549 - Off Module, Field Bend, (Pnls Perpen.) EE8649 - Off Module, Field Bend, Slope>2:12, Pnl. Per. EE8749 - Off Module, Field Bend, Slope < 2:12 EE8250 - Off Module, Rake Zee, Slope<2:12, (Pnls Perpen.) EE8350 - Off Module, Rake Zee, Slope>2:12, (Pnls Perpen.) EE8450 - Off Module, Rake Zee, Slope <2:12 EE8550 - Off Module, Rake Zee, Slope >2:12 EE8849 - Off Module, Field Bend, <2:12 **Open Rake w/o Soffit** EE8051 - On Module EE8052 - < 2 1/16 Off Module EE8053 - 2"-6" Off Module EE8054 - Off Module - Field Bend EE8055 - Off Module w/ RZ **Open Rake w/ KR Soffit** EE8056 - On Module EE8057 - < 2 1/16 Off Module