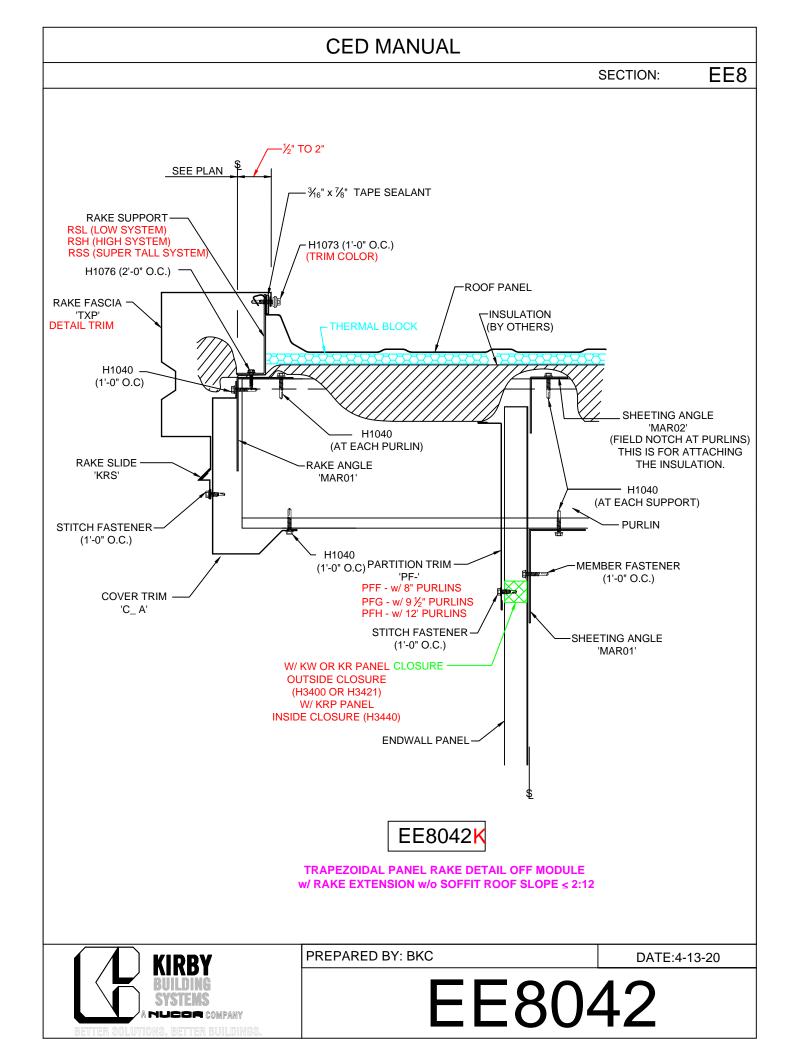

## TABLE OF CONTENTS

EE8001 - Rake Fascia Lap Detail w/ Wall Panel EE8011 - On Module EE8111 - On Module Slope >2:12 EE8012 - < 2 1/16 Off Module EE8112 - < 2 1/16 Off Module - Slope > 2:12 EE8013 - 2"-6" Off Module EE8113 - 2"-6" Off Module - Slope > 2:12 EE8014 - Off Module - Field Bend EE8114 - Off Module - Field Bend - Slope> 2:12 EE8015 - Off Module w/ RZ EE8115 - Off Module w/ RZ - Slope > 2:12 **Open For Const. Under Purlin** EE8031 - On Module EE8032 - < 2 1/16 Off Module EE8033 - 2"-6" Off Module EE8034 - Off Module - Field Bend EE8035 - Off Module w/ RZ **Open For Const. - Purlin Set Back** EE8036 - On Module EE8037 - < 2 1/16 Off Module EE8038 - 2"-6" Off Module EE8039 - Off Module - Field Bend EE8040 - Off Module w/ RZ Rake Ext. w/o Soffit EE8041 - On Module EE8141 - On Module Slope >2:12 EE8042 - < 2 1/16 Off Module EE8142 - < 2 1/16 Off Module - Slope > 2:12 EE8043 - 2"-6" Off Module EE8143 - 2"-6" Off Module - Slope > 2:12 EE8044 - Off Module - Field Bend EE8144 - Off Module - Field Bend - Slope> 2:12 EE8045 - Off Module w/ RZ EE8145 - Off Module w/ RZ - Slope > 2:12 Rake Ext. w/ KR Soffit EE8046 - On Module