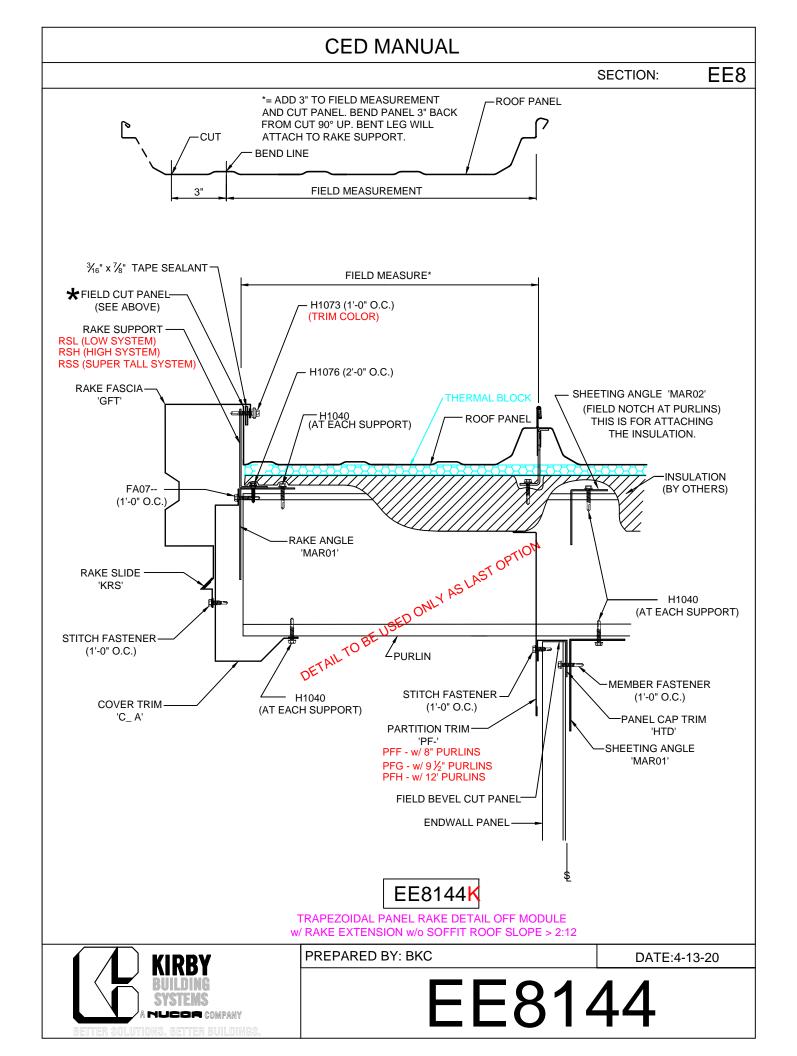

## TABLE OF CONTENTS

EE8001 - Rake Fascia Lap Detail w/ Wall Panel EE8011 - On Module EE8111 - On Module Slope >2:12 EE8012 - < 2 1/16 Off Module EE8112 - < 2 1/16 Off Module - Slope > 2:12 EE8013 - 2"-6" Off Module EE8113 - 2"-6" Off Module - Slope > 2:12 EE8014 - Off Module - Field Bend EE8114 - Off Module - Field Bend - Slope> 2:12 EE8015 - Off Module w/ RZ EE8115 - Off Module w/ RZ - Slope > 2:12 **Open For Const. Under Purlin** EE8031 - On Module EE8032 - < 2 1/16 Off Module EE8033 - 2"-6" Off Module EE8034 - Off Module - Field Bend EE8035 - Off Module w/ RZ **Open For Const. - Purlin Set Back** EE8036 - On Module EE8037 - < 2 1/16 Off Module EE8038 - 2"-6" Off Module EE8039 - Off Module - Field Bend EE8040 - Off Module w/ RZ Rake Ext. w/o Soffit EE8041 - On Module EE8141 - On Module Slope >2:12 EE8042 - < 2 1/16 Off Module EE8142 - < 2 1/16 Off Module - Slope > 2:12 EE8043 - 2"-6" Off Module EE8143 - 2"-6" Off Module - Slope > 2:12 EE8044 - Off Module - Field Bend EE8144 - Off Module - Field Bend - Slope> 2:12 EE8045 - Off Module w/ RZ EE8145 - Off Module w/ RZ - Slope > 2:12 Rake Ext. w/ KR Soffit EE8046 - On Module