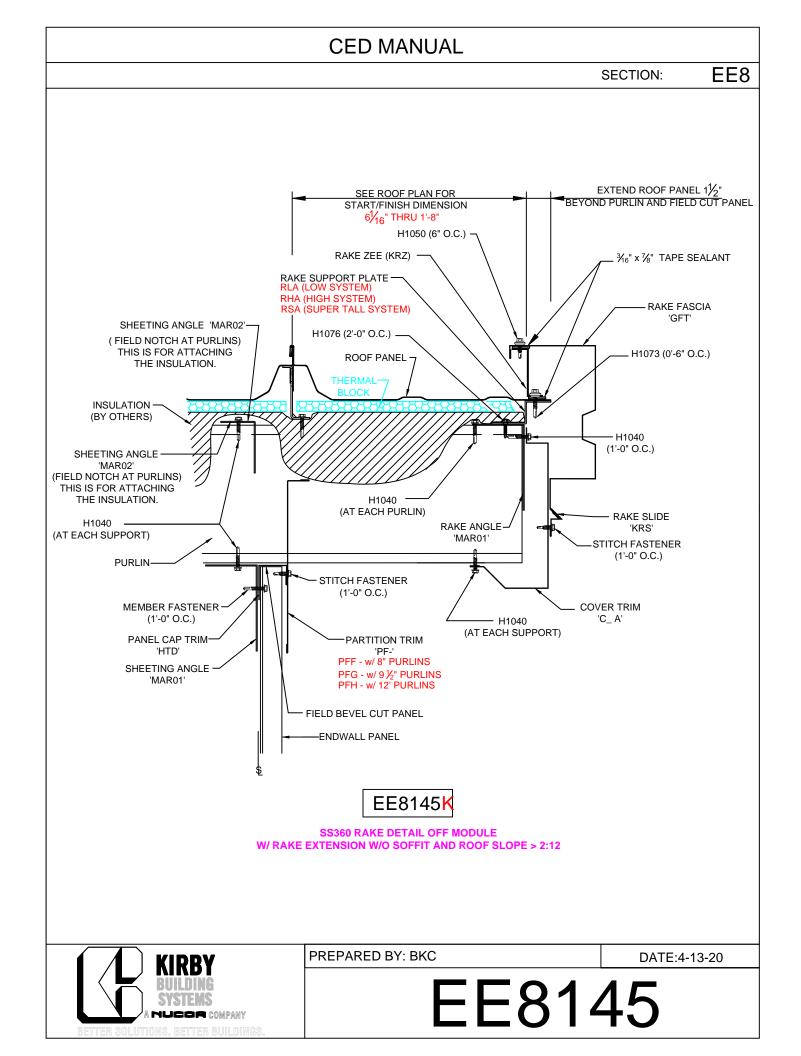

## TABLE OF CONTENTS

EE8001 - Rake Fascia Lap Detail w/ Wall Panel EE8011 - On Module EE8111 - On Module Slope >2:12 EE8012 - < 2 1/16 Off Module EE8112 - < 2 1/16 Off Module - Slope > 2:12 EE8013 - 2"-6" Off Module EE8113 - 2"-6" Off Module - Slope > 2:12 EE8014 - Off Module - Field Bend EE8114 - Off Module - Field Bend - Slope> 2:12 EE8015 - Off Module w/ RZ EE8115 - Off Module w/ RZ - Slope > 2:12 **Open For Const. Under Purlin** EE8031 - On Module EE8032 - < 2 1/16 Off Module EE8033 - 2"-6" Off Module EE8034 - Off Module - Field Bend EE8035 - Off Module w/ RZ **Open For Const. - Purlin Set Back** EE8036 - On Module EE8037 - < 2 1/16 Off Module EE8038 - 2"-6" Off Module EE8039 - Off Module - Field Bend EE8040 - Off Module w/ RZ Rake Ext. w/o Soffit EE8041 - On Module EE8141 - On Module Slope >2:12 EE8042 - < 2 1/16 Off Module EE8142 - < 2 1/16 Off Module - Slope > 2:12 EE8043 - 2"-6" Off Module EE8143 - 2"-6" Off Module - Slope > 2:12 EE8044 - Off Module - Field Bend EE8144 - Off Module - Field Bend - Slope> 2:12 EE8045 - Off Module w/ RZ EE8145 - Off Module w/ RZ - Slope > 2:12 Rake Ext. w/ KR Soffit EE8046 - On Module