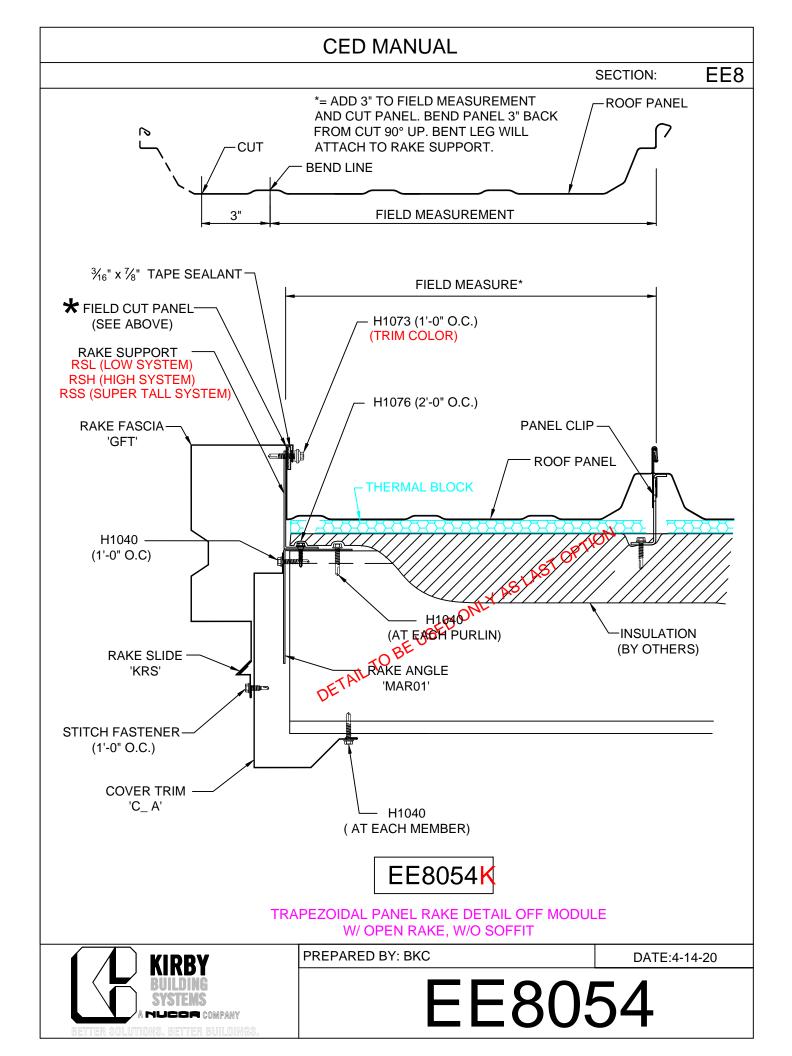

EE8146 - On Module Slope >2:12 EE8047 - 1/2"-2" Off Module, < 2:12 EE8147 - 1/2"-2" Off Module - Slope > 2:12 EE8048 - 2"-6" Off Module - Slope < 2:12 EE8148 - 2"-6" Off Module - Slope > 2:12 EE8049 - Off Module - Field Bend EE8149 - Off Module - Field Bend - Slope> 2:12 EE8050 - Off Module w/ RZ EE8150 - Off Module w/ RZ - Slope > 2:12 Rake Ext. w/KFS Flat Soffit EE8546 - On Module (Pnls Perpendicular) EE8646 - On Module > 2:12 (Pnls Perpendicular) EE8746 - On Module, Slope > 2:12 EE8846 - On Module, Slope < 2:12 EE8547 - 1/2"-2" Off Module, Slope < 2:12 (Pnls Perpen.) EE8647 - 1/2"-2" Off Module, Slope > 2:12 (Pnls Perpen.) EE8747 - 1/2"-2" Off Module, Slope < 2:12 EE8847 - 1/2"-2" Off Module, Slope > 2"12 EE8548 - 2"-6" Off Module, Slope <2:12 (Pnls Perpen.) EE8648 - 2"-6" Off Module, Slope >2:12 (Pnls Perpen.) EE8748 - 2"-6" Off Module, Slope < 2:12 EE8848 - 2"-6" Off Module, Slope> 2:12 EE8549 - Off Module, Field Bend, (Pnls Perpen.) EE8649 - Off Module, Field Bend, Slope>2:12, Pnl. Per. EE8749 - Off Module, Field Bend, Slope < 2:12 EE8250 - Off Module, Rake Zee, Slope<2:12, (Pnls Perpen.) EE8350 - Off Module, Rake Zee, Slope>2:12, (Pnls Perpen.) EE8450 - Off Module, Rake Zee, Slope <2:12 EE8550 - Off Module, Rake Zee, Slope >2:12 EE8849 - Off Module, Field Bend, <2:12 **Open Rake w/o Soffit** EE8051 - On Module EE8052 - < 2 1/16 Off Module EE8053 - 2"-6" Off Module EE8054 - Off Module - Field Bend EE8055 - Off Module w/ RZ **Open Rake w/ KR Soffit** EE8056 - On Module EE8057 - < 2 1/16 Off Module