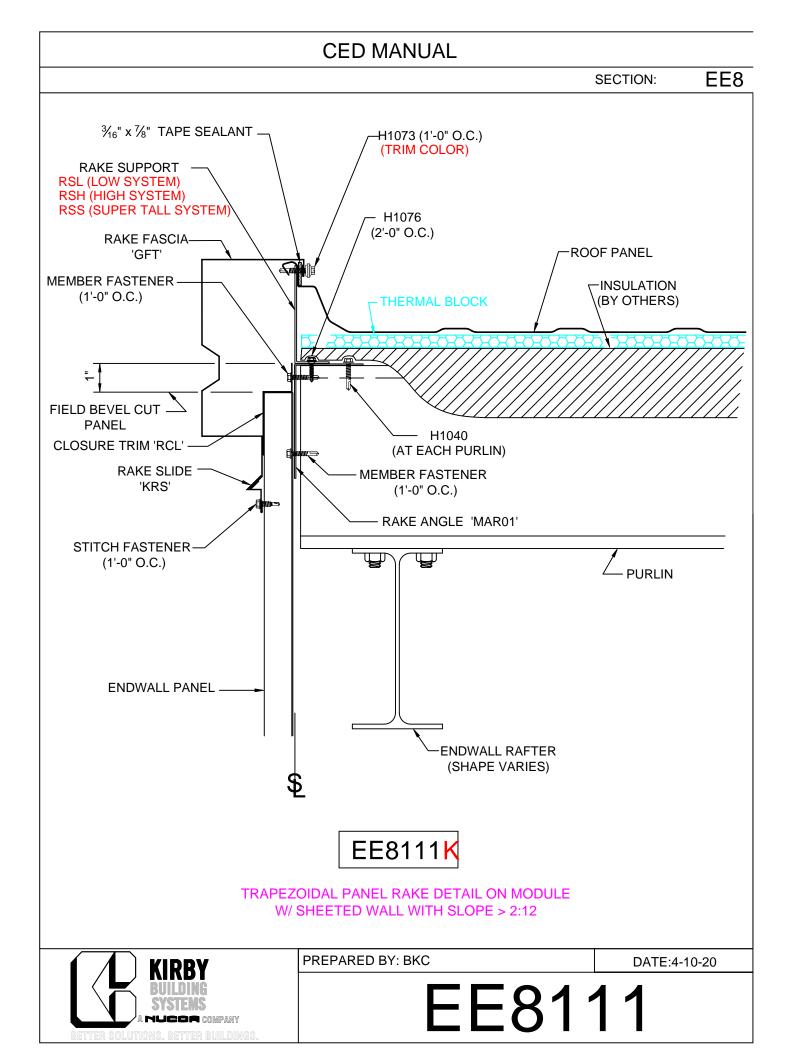

## TABLE OF CONTENTS

EE8001 - Rake Fascia Lap Detail w/ Wall Panel EE8011 - On Module EE8111 - On Module Slope >2:12 EE8012 - < 2 1/16 Off Module EE8112 - < 2 1/16 Off Module - Slope > 2:12 EE8013 - 2"-6" Off Module EE8113 - 2"-6" Off Module - Slope > 2:12 EE8014 - Off Module - Field Bend EE8114 - Off Module - Field Bend - Slope> 2:12 EE8015 - Off Module w/ RZ EE8115 - Off Module w/ RZ - Slope > 2:12 **Open For Const. Under Purlin** EE8031 - On Module EE8032 - < 2 1/16 Off Module EE8033 - 2"-6" Off Module EE8034 - Off Module - Field Bend EE8035 - Off Module w/ RZ **Open For Const. - Purlin Set Back** EE8036 - On Module EE8037 - < 2 1/16 Off Module EE8038 - 2"-6" Off Module EE8039 - Off Module - Field Bend EE8040 - Off Module w/ RZ Rake Ext. w/o Soffit EE8041 - On Module EE8141 - On Module Slope >2:12 EE8042 - < 2 1/16 Off Module EE8142 - < 2 1/16 Off Module - Slope > 2:12 EE8043 - 2"-6" Off Module EE8143 - 2"-6" Off Module - Slope > 2:12 EE8044 - Off Module - Field Bend EE8144 - Off Module - Field Bend - Slope> 2:12 EE8045 - Off Module w/ RZ EE8145 - Off Module w/ RZ - Slope > 2:12 Rake Ext. w/ KR Soffit EE8046 - On Module