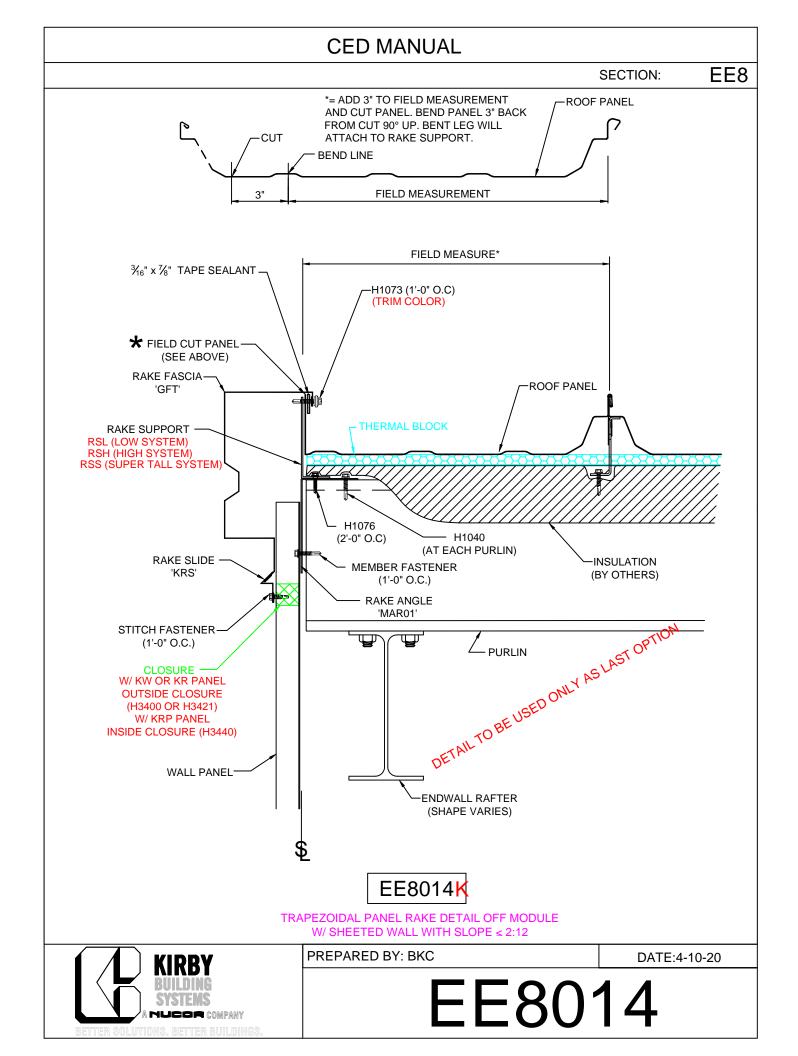

## TABLE OF CONTENTS

EE8001 - Rake Fascia Lap Detail w/ Wall Panel EE8011 - On Module EE8111 - On Module Slope >2:12 EE8012 - < 2 1/16 Off Module EE8112 - < 2 1/16 Off Module - Slope > 2:12 EE8013 - 2"-6" Off Module EE8113 - 2"-6" Off Module - Slope > 2:12 EE8014 - Off Module - Field Bend EE8114 - Off Module - Field Bend - Slope> 2:12 EE8015 - Off Module w/ RZ EE8115 - Off Module w/ RZ - Slope > 2:12 **Open For Const. Under Purlin** EE8031 - On Module EE8032 - < 2 1/16 Off Module EE8033 - 2"-6" Off Module EE8034 - Off Module - Field Bend EE8035 - Off Module w/ RZ **Open For Const. - Purlin Set Back** EE8036 - On Module EE8037 - < 2 1/16 Off Module EE8038 - 2"-6" Off Module EE8039 - Off Module - Field Bend EE8040 - Off Module w/ RZ Rake Ext. w/o Soffit EE8041 - On Module EE8141 - On Module Slope >2:12 EE8042 - < 2 1/16 Off Module EE8142 - < 2 1/16 Off Module - Slope > 2:12 EE8043 - 2"-6" Off Module EE8143 - 2"-6" Off Module - Slope > 2:12 EE8044 - Off Module - Field Bend EE8144 - Off Module - Field Bend - Slope> 2:12 EE8045 - Off Module w/ RZ EE8145 - Off Module w/ RZ - Slope > 2:12 Rake Ext. w/ KR Soffit EE8046 - On Module