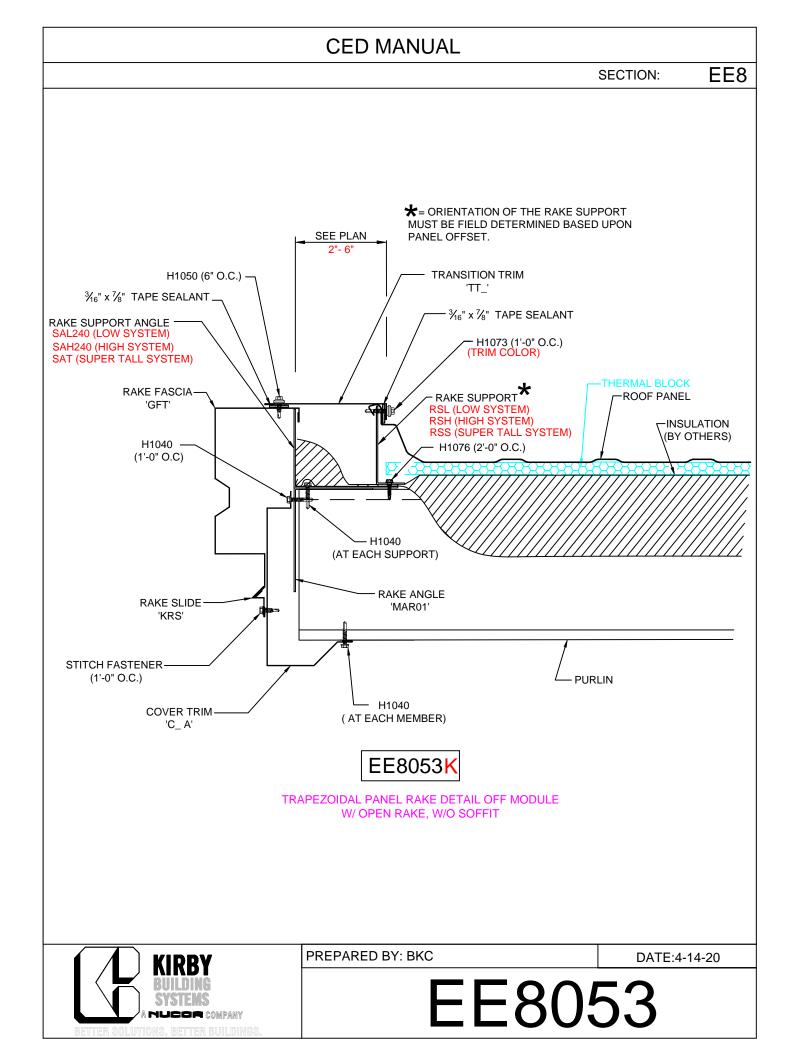

EE8146 - On Module Slope >2:12 EE8047 - 1/2"-2" Off Module, < 2:12 EE8147 - 1/2"-2" Off Module - Slope > 2:12 EE8048 - 2"-6" Off Module - Slope < 2:12 EE8148 - 2"-6" Off Module - Slope > 2:12 EE8049 - Off Module - Field Bend EE8149 - Off Module - Field Bend - Slope> 2:12 EE8050 - Off Module w/ RZ EE8150 - Off Module w/ RZ - Slope > 2:12 Rake Ext. w/KFS Flat Soffit EE8546 - On Module (Pnls Perpendicular) EE8646 - On Module > 2:12 (Pnls Perpendicular) EE8746 - On Module, Slope > 2:12 EE8846 - On Module, Slope < 2:12 EE8547 - 1/2"-2" Off Module, Slope < 2:12 (Pnls Perpen.) EE8647 - 1/2"-2" Off Module, Slope > 2:12 (Pnls Perpen.) EE8747 - 1/2"-2" Off Module, Slope < 2:12 EE8847 - 1/2"-2" Off Module, Slope > 2"12 EE8548 - 2"-6" Off Module, Slope <2:12 (Pnls Perpen.) EE8648 - 2"-6" Off Module, Slope >2:12 (Pnls Perpen.) EE8748 - 2"-6" Off Module, Slope < 2:12 EE8848 - 2"-6" Off Module, Slope> 2:12 EE8549 - Off Module, Field Bend, (Pnls Perpen.) EE8649 - Off Module, Field Bend, Slope>2:12, Pnl. Per. EE8749 - Off Module, Field Bend, Slope < 2:12 EE8250 - Off Module, Rake Zee, Slope<2:12, (Pnls Perpen.) EE8350 - Off Module, Rake Zee, Slope>2:12, (Pnls Perpen.) EE8450 - Off Module, Rake Zee, Slope <2:12 EE8550 - Off Module, Rake Zee, Slope >2:12 EE8849 - Off Module, Field Bend, <2:12 **Open Rake w/o Soffit** EE8051 - On Module EE8052 - < 2 1/16 Off Module EE8053 - 2"-6" Off Module EE8054 - Off Module - Field Bend EE8055 - Off Module w/ RZ **Open Rake w/ KR Soffit** EE8056 - On Module EE8057 - < 2 1/16 Off Module