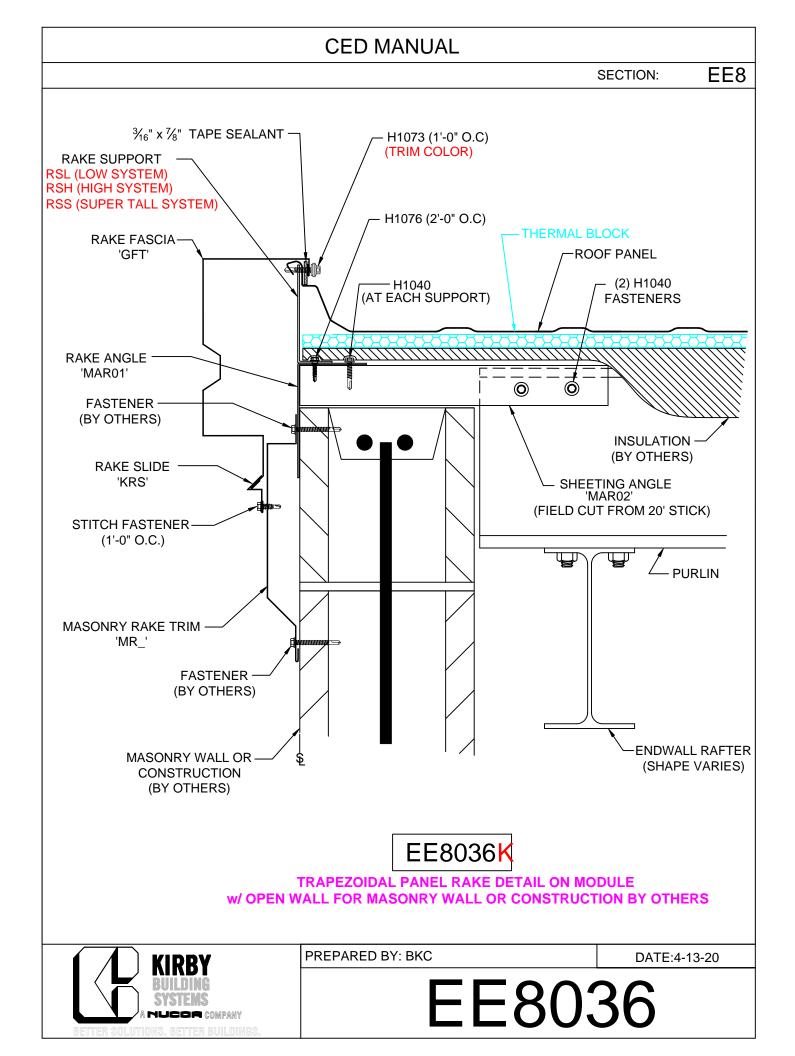

## TABLE OF CONTENTS

EE8001 - Rake Fascia Lap Detail w/ Wall Panel EE8011 - On Module EE8111 - On Module Slope >2:12 EE8012 - < 2 1/16 Off Module EE8112 - < 2 1/16 Off Module - Slope > 2:12 EE8013 - 2"-6" Off Module EE8113 - 2"-6" Off Module - Slope > 2:12 EE8014 - Off Module - Field Bend EE8114 - Off Module - Field Bend - Slope> 2:12 EE8015 - Off Module w/ RZ EE8115 - Off Module w/ RZ - Slope > 2:12 **Open For Const. Under Purlin** EE8031 - On Module EE8032 - < 2 1/16 Off Module EE8033 - 2"-6" Off Module EE8034 - Off Module - Field Bend EE8035 - Off Module w/ RZ **Open For Const. - Purlin Set Back** EE8036 - On Module EE8037 - < 2 1/16 Off Module EE8038 - 2"-6" Off Module EE8039 - Off Module - Field Bend EE8040 - Off Module w/ RZ Rake Ext. w/o Soffit EE8041 - On Module EE8141 - On Module Slope >2:12 EE8042 - < 2 1/16 Off Module EE8142 - < 2 1/16 Off Module - Slope > 2:12 EE8043 - 2"-6" Off Module EE8143 - 2"-6" Off Module - Slope > 2:12 EE8044 - Off Module - Field Bend EE8144 - Off Module - Field Bend - Slope> 2:12 EE8045 - Off Module w/ RZ EE8145 - Off Module w/ RZ - Slope > 2:12 Rake Ext. w/ KR Soffit EE8046 - On Module