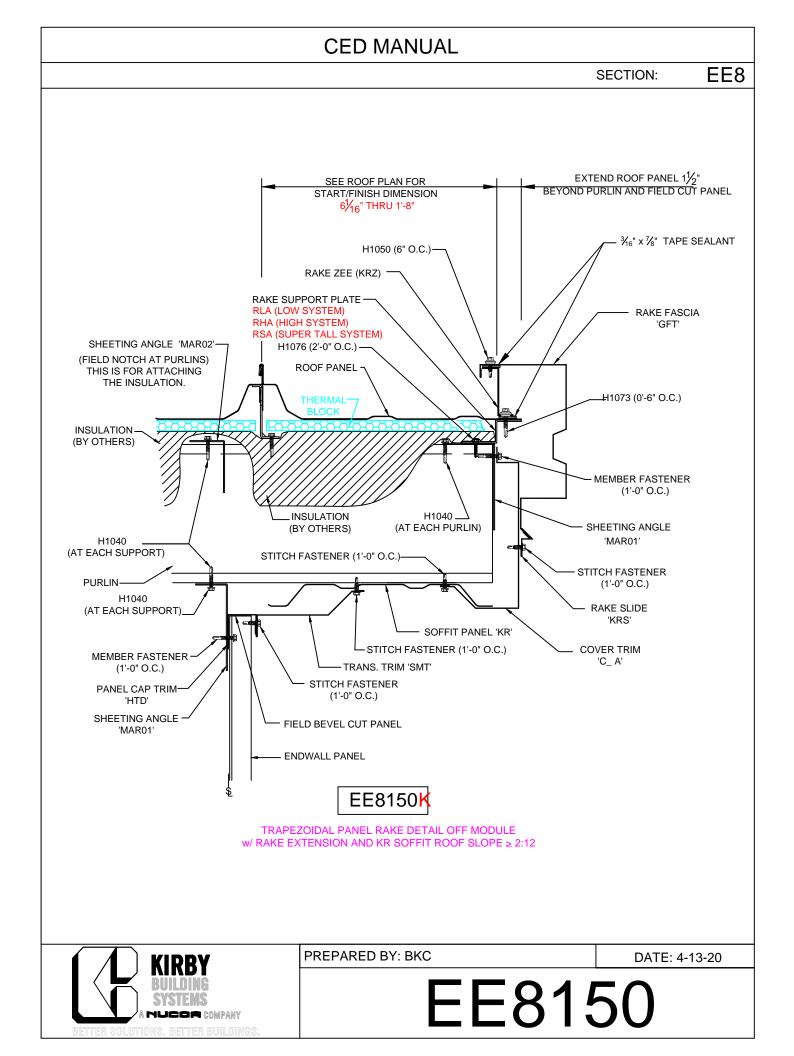

EE8146 - On Module Slope >2:12 EE8047 - 1/2"-2" Off Module, < 2:12 EE8147 - 1/2"-2" Off Module - Slope > 2:12 EE8048 - 2"-6" Off Module - Slope < 2:12 EE8148 - 2"-6" Off Module - Slope > 2:12 EE8049 - Off Module - Field Bend EE8149 - Off Module - Field Bend - Slope> 2:12 EE8050 - Off Module w/ RZ EE8150 - Off Module w/ RZ - Slope > 2:12 Rake Ext. w/KFS Flat Soffit EE8546 - On Module (Pnls Perpendicular) EE8646 - On Module > 2:12 (Pnls Perpendicular) EE8746 - On Module, Slope > 2:12 EE8846 - On Module, Slope < 2:12 EE8547 - 1/2"-2" Off Module, Slope < 2:12 (Pnls Perpen.) EE8647 - 1/2"-2" Off Module, Slope > 2:12 (Pnls Perpen.) EE8747 - 1/2"-2" Off Module, Slope < 2:12 EE8847 - 1/2"-2" Off Module, Slope > 2"12 EE8548 - 2"-6" Off Module, Slope <2:12 (Pnls Perpen.) EE8648 - 2"-6" Off Module, Slope >2:12 (Pnls Perpen.) EE8748 - 2"-6" Off Module, Slope < 2:12 EE8848 - 2"-6" Off Module, Slope> 2:12 EE8549 - Off Module, Field Bend, (Pnls Perpen.) EE8649 - Off Module, Field Bend, Slope>2:12, Pnl. Per. EE8749 - Off Module, Field Bend, Slope < 2:12 EE8250 - Off Module, Rake Zee, Slope<2:12, (Pnls Perpen.) EE8350 - Off Module, Rake Zee, Slope>2:12, (Pnls Perpen.) EE8450 - Off Module, Rake Zee, Slope <2:12 EE8550 - Off Module, Rake Zee, Slope >2:12 EE8849 - Off Module, Field Bend, <2:12 **Open Rake w/o Soffit** EE8051 - On Module EE8052 - < 2 1/16 Off Module EE8053 - 2"-6" Off Module EE8054 - Off Module - Field Bend EE8055 - Off Module w/ RZ **Open Rake w/ KR Soffit** EE8056 - On Module EE8057 - < 2 1/16 Off Module