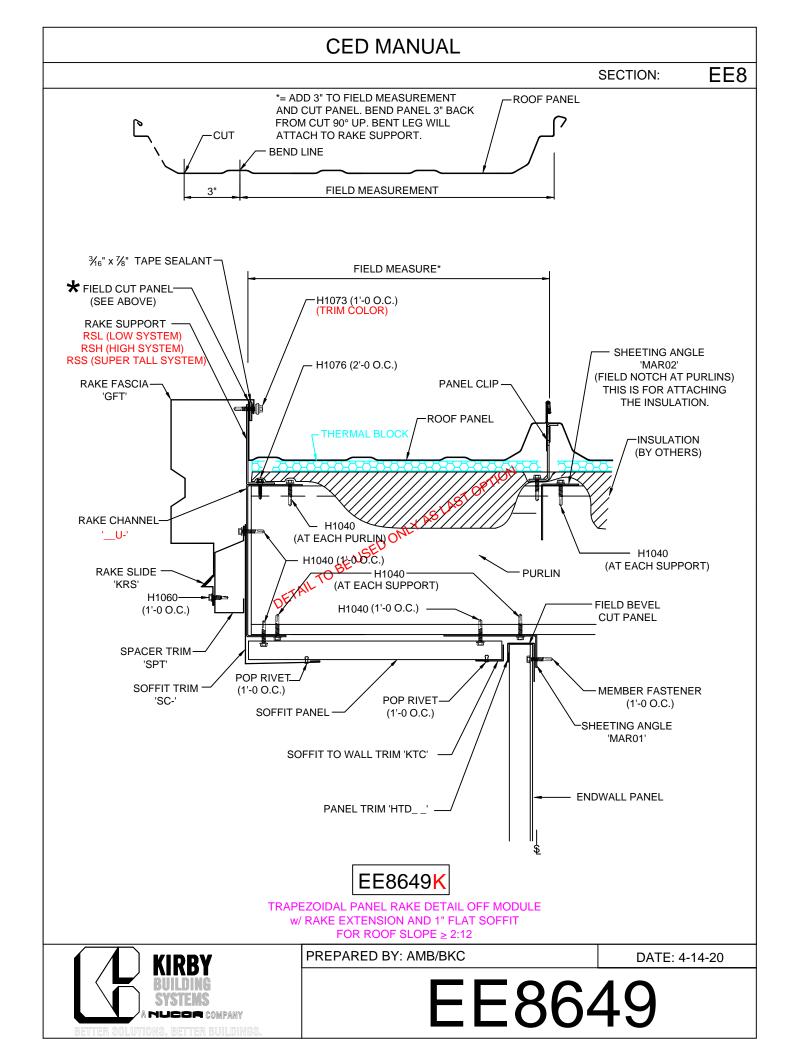

EE8146 - On Module Slope >2:12 EE8047 - 1/2"-2" Off Module, < 2:12 EE8147 - 1/2"-2" Off Module - Slope > 2:12 EE8048 - 2"-6" Off Module - Slope < 2:12 EE8148 - 2"-6" Off Module - Slope > 2:12 EE8049 - Off Module - Field Bend EE8149 - Off Module - Field Bend - Slope> 2:12 EE8050 - Off Module w/ RZ EE8150 - Off Module w/ RZ - Slope > 2:12 Rake Ext. w/KFS Flat Soffit EE8546 - On Module (Pnls Perpendicular) EE8646 - On Module > 2:12 (Pnls Perpendicular) EE8746 - On Module, Slope > 2:12 EE8846 - On Module, Slope < 2:12 EE8547 - 1/2"-2" Off Module, Slope < 2:12 (Pnls Perpen.) EE8647 - 1/2"-2" Off Module, Slope > 2:12 (Pnls Perpen.) EE8747 - 1/2"-2" Off Module, Slope < 2:12 EE8847 - 1/2"-2" Off Module, Slope > 2"12 EE8548 - 2"-6" Off Module, Slope <2:12 (Pnls Perpen.) EE8648 - 2"-6" Off Module, Slope >2:12 (Pnls Perpen.) EE8748 - 2"-6" Off Module, Slope < 2:12 EE8848 - 2"-6" Off Module, Slope> 2:12 EE8549 - Off Module, Field Bend, (Pnls Perpen.) EE8649 - Off Module, Field Bend, Slope>2:12, Pnl. Per. EE8749 - Off Module, Field Bend, Slope < 2:12 EE8250 - Off Module, Rake Zee, Slope<2:12, (Pnls Perpen.) EE8350 - Off Module, Rake Zee, Slope>2:12, (Pnls Perpen.) EE8450 - Off Module, Rake Zee, Slope <2:12 EE8550 - Off Module, Rake Zee, Slope >2:12 EE8849 - Off Module, Field Bend, <2:12 **Open Rake w/o Soffit** EE8051 - On Module EE8052 - < 2 1/16 Off Module EE8053 - 2"-6" Off Module EE8054 - Off Module - Field Bend EE8055 - Off Module w/ RZ **Open Rake w/ KR Soffit** EE8056 - On Module EE8057 - < 2 1/16 Off Module