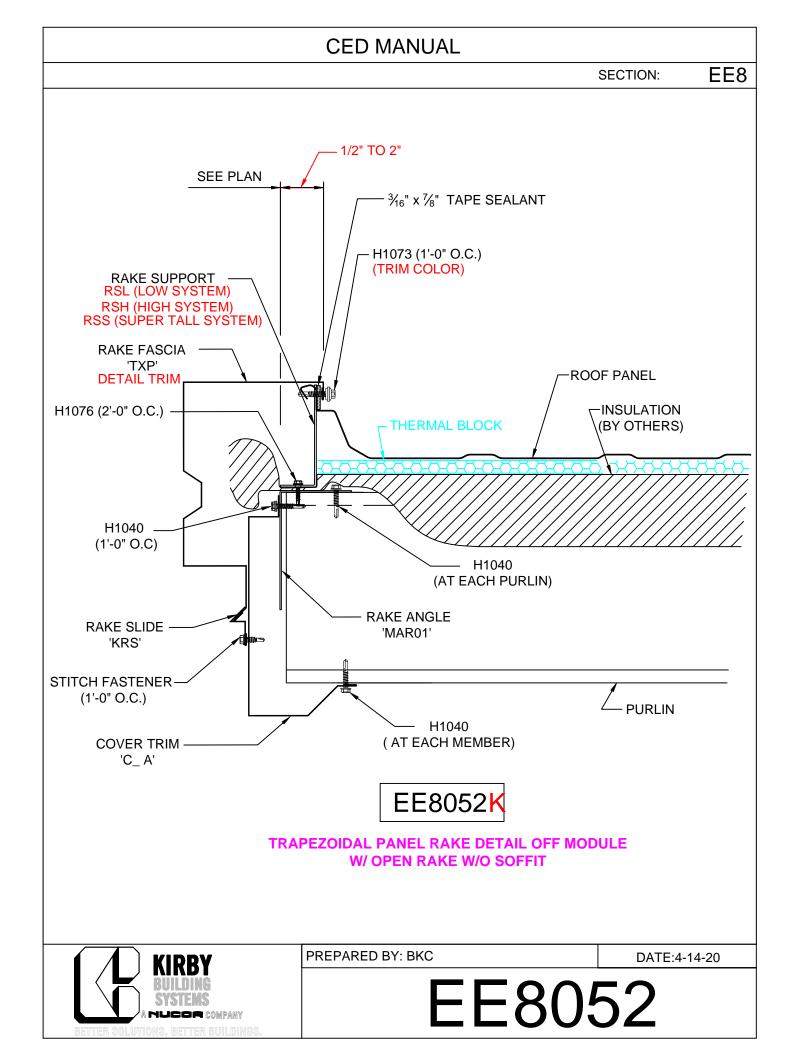

EE8146 - On Module Slope >2:12 EE8047 - 1/2"-2" Off Module, < 2:12 EE8147 - 1/2"-2" Off Module - Slope > 2:12 EE8048 - 2"-6" Off Module - Slope < 2:12 EE8148 - 2"-6" Off Module - Slope > 2:12 EE8049 - Off Module - Field Bend EE8149 - Off Module - Field Bend - Slope> 2:12 EE8050 - Off Module w/ RZ EE8150 - Off Module w/ RZ - Slope > 2:12 Rake Ext. w/KFS Flat Soffit EE8546 - On Module (Pnls Perpendicular) EE8646 - On Module > 2:12 (Pnls Perpendicular) EE8746 - On Module, Slope > 2:12 EE8846 - On Module, Slope < 2:12 EE8547 - 1/2"-2" Off Module, Slope < 2:12 (Pnls Perpen.) EE8647 - 1/2"-2" Off Module, Slope > 2:12 (Pnls Perpen.) EE8747 - 1/2"-2" Off Module, Slope < 2:12 EE8847 - 1/2"-2" Off Module, Slope > 2"12 EE8548 - 2"-6" Off Module, Slope <2:12 (Pnls Perpen.) EE8648 - 2"-6" Off Module, Slope >2:12 (Pnls Perpen.) EE8748 - 2"-6" Off Module, Slope < 2:12 EE8848 - 2"-6" Off Module, Slope> 2:12 EE8549 - Off Module, Field Bend, (Pnls Perpen.) EE8649 - Off Module, Field Bend, Slope>2:12, Pnl. Per. EE8749 - Off Module, Field Bend, Slope < 2:12 EE8250 - Off Module, Rake Zee, Slope<2:12, (Pnls Perpen.) EE8350 - Off Module, Rake Zee, Slope>2:12, (Pnls Perpen.) EE8450 - Off Module, Rake Zee, Slope <2:12 EE8550 - Off Module, Rake Zee, Slope >2:12 EE8849 - Off Module, Field Bend, <2:12 **Open Rake w/o Soffit** EE8051 - On Module EE8052 - < 2 1/16 Off Module EE8053 - 2"-6" Off Module EE8054 - Off Module - Field Bend EE8055 - Off Module w/ RZ **Open Rake w/ KR Soffit** EE8056 - On Module EE8057 - < 2 1/16 Off Module