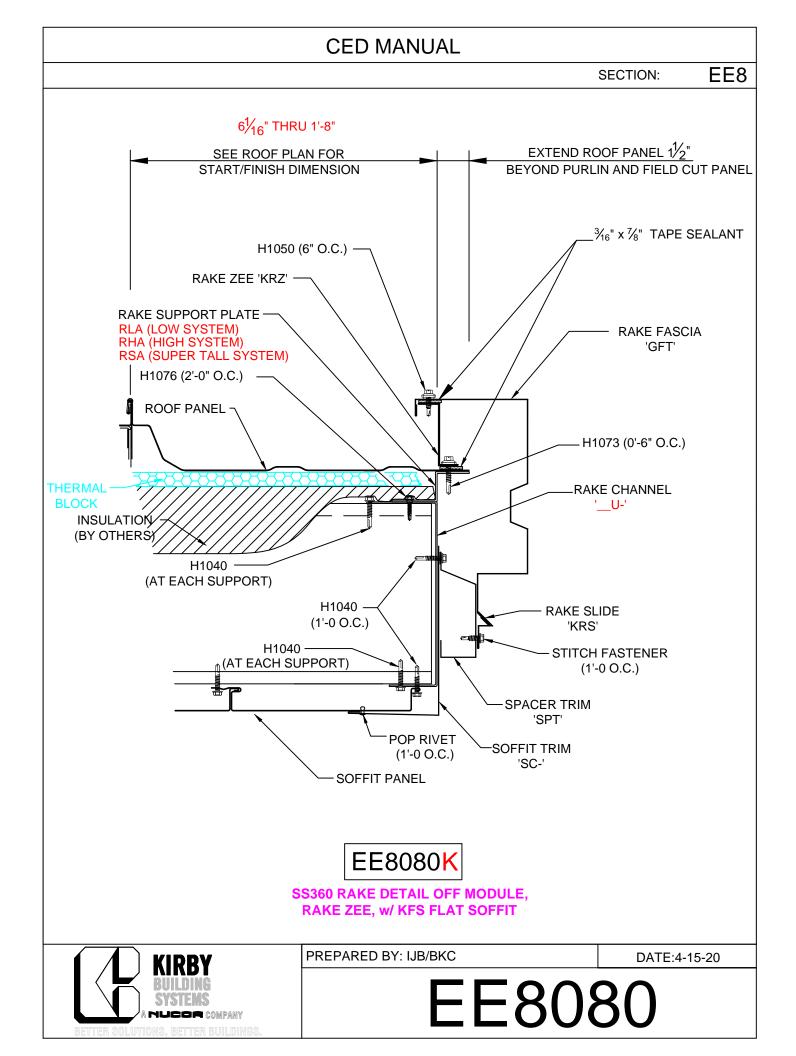

## **Open Rake w/KFS Flat Soffit**

- EE8556 On Module (Pnls Perpendicular)
- EE8756 On Module
- EE8557 1/2"-2" Off Module (Pnls Perpendicular)
- EE8757 1/2"-2" Off Module
- EE8558 2"-6" Off Module (Pnls Perpendicular)
- EE8758 2"-6" Off Module
- EE8070 Off Module. Rake Zee, (Pnls Perpen.)
- EE8080 Off Module, Rake Zee