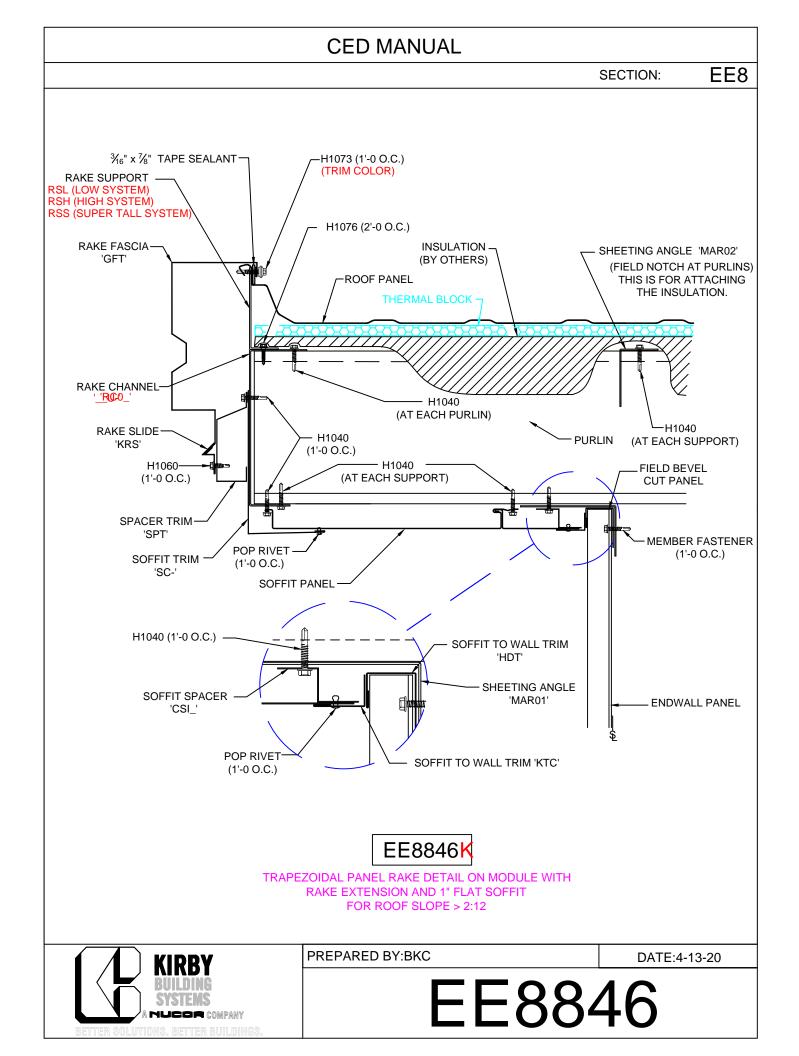

EE8146 - On Module Slope >2:12 EE8047 - 1/2"-2" Off Module, < 2:12 EE8147 - 1/2"-2" Off Module - Slope > 2:12 EE8048 - 2"-6" Off Module - Slope < 2:12 EE8148 - 2"-6" Off Module - Slope > 2:12 EE8049 - Off Module - Field Bend EE8149 - Off Module - Field Bend - Slope> 2:12 EE8050 - Off Module w/ RZ EE8150 - Off Module w/ RZ - Slope > 2:12 Rake Ext. w/KFS Flat Soffit EE8546 - On Module (Pnls Perpendicular) EE8646 - On Module > 2:12 (Pnls Perpendicular) EE8746 - On Module, Slope > 2:12 EE8846 - On Module, Slope < 2:12 EE8547 - 1/2"-2" Off Module, Slope < 2:12 (Pnls Perpen.) EE8647 - 1/2"-2" Off Module, Slope > 2:12 (Pnls Perpen.) EE8747 - 1/2"-2" Off Module, Slope < 2:12 EE8847 - 1/2"-2" Off Module, Slope > 2"12 EE8548 - 2"-6" Off Module, Slope <2:12 (Pnls Perpen.) EE8648 - 2"-6" Off Module, Slope >2:12 (Pnls Perpen.) EE8748 - 2"-6" Off Module, Slope < 2:12 EE8848 - 2"-6" Off Module, Slope> 2:12 EE8549 - Off Module, Field Bend, (Pnls Perpen.) EE8649 - Off Module, Field Bend, Slope>2:12, Pnl. Per. EE8749 - Off Module, Field Bend, Slope < 2:12 EE8250 - Off Module, Rake Zee, Slope<2:12, (Pnls Perpen.) EE8350 - Off Module, Rake Zee, Slope>2:12, (Pnls Perpen.) EE8450 - Off Module, Rake Zee, Slope <2:12 EE8550 - Off Module, Rake Zee, Slope >2:12 EE8849 - Off Module, Field Bend, <2:12 **Open Rake w/o Soffit** EE8051 - On Module EE8052 - < 2 1/16 Off Module EE8053 - 2"-6" Off Module EE8054 - Off Module - Field Bend EE8055 - Off Module w/ RZ **Open Rake w/ KR Soffit** EE8056 - On Module EE8057 - < 2 1/16 Off Module