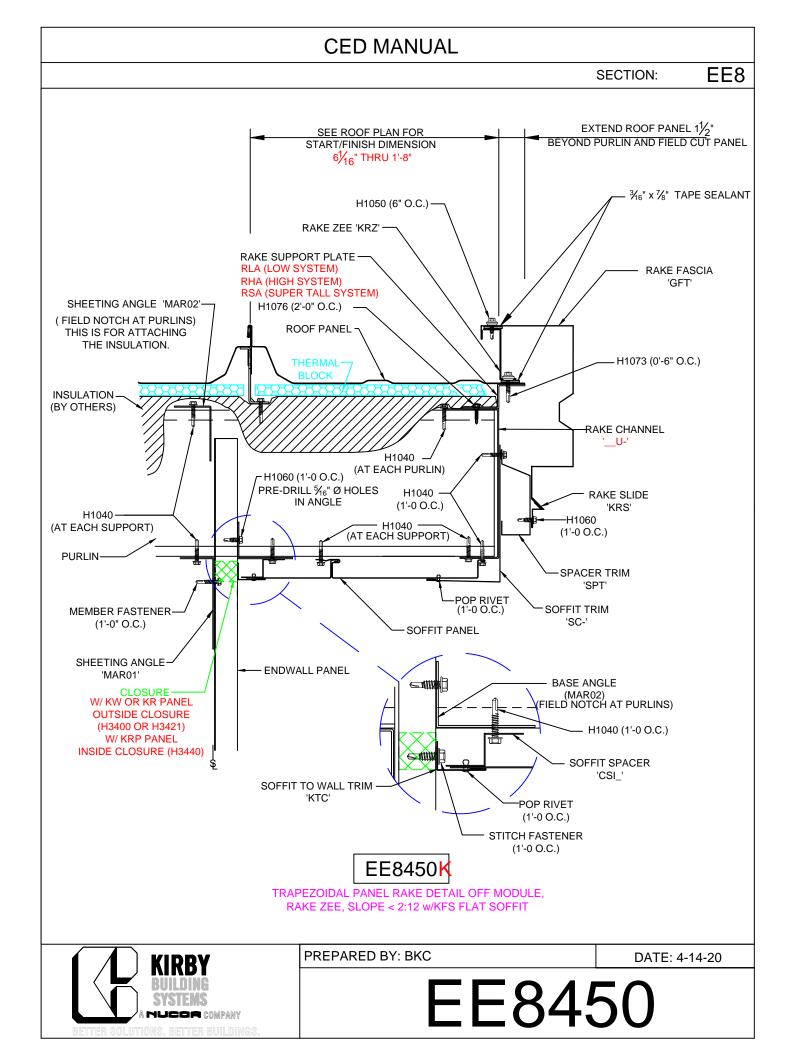

EE8146 - On Module Slope >2:12 EE8047 - 1/2"-2" Off Module, < 2:12 EE8147 - 1/2"-2" Off Module - Slope > 2:12 EE8048 - 2"-6" Off Module - Slope < 2:12 EE8148 - 2"-6" Off Module - Slope > 2:12 EE8049 - Off Module - Field Bend EE8149 - Off Module - Field Bend - Slope> 2:12 EE8050 - Off Module w/ RZ EE8150 - Off Module w/ RZ - Slope > 2:12 Rake Ext. w/KFS Flat Soffit EE8546 - On Module (Pnls Perpendicular) EE8646 - On Module > 2:12 (Pnls Perpendicular) EE8746 - On Module, Slope > 2:12 EE8846 - On Module, Slope < 2:12 EE8547 - 1/2"-2" Off Module, Slope < 2:12 (Pnls Perpen.) EE8647 - 1/2"-2" Off Module, Slope > 2:12 (Pnls Perpen.) EE8747 - 1/2"-2" Off Module, Slope < 2:12 EE8847 - 1/2"-2" Off Module, Slope > 2"12 EE8548 - 2"-6" Off Module, Slope <2:12 (Pnls Perpen.) EE8648 - 2"-6" Off Module, Slope >2:12 (Pnls Perpen.) EE8748 - 2"-6" Off Module, Slope < 2:12 EE8848 - 2"-6" Off Module, Slope> 2:12 EE8549 - Off Module, Field Bend, (Pnls Perpen.) EE8649 - Off Module, Field Bend, Slope>2:12, Pnl. Per. EE8749 - Off Module, Field Bend, Slope < 2:12 EE8250 - Off Module, Rake Zee, Slope<2:12, (Pnls Perpen.) EE8350 - Off Module, Rake Zee, Slope>2:12, (Pnls Perpen.) EE8450 - Off Module, Rake Zee, Slope <2:12 EE8550 - Off Module, Rake Zee, Slope >2:12 EE8849 - Off Module, Field Bend, <2:12 **Open Rake w/o Soffit** EE8051 - On Module EE8052 - < 2 1/16 Off Module EE8053 - 2"-6" Off Module EE8054 - Off Module - Field Bend EE8055 - Off Module w/ RZ **Open Rake w/ KR Soffit** EE8056 - On Module EE8057 - < 2 1/16 Off Module