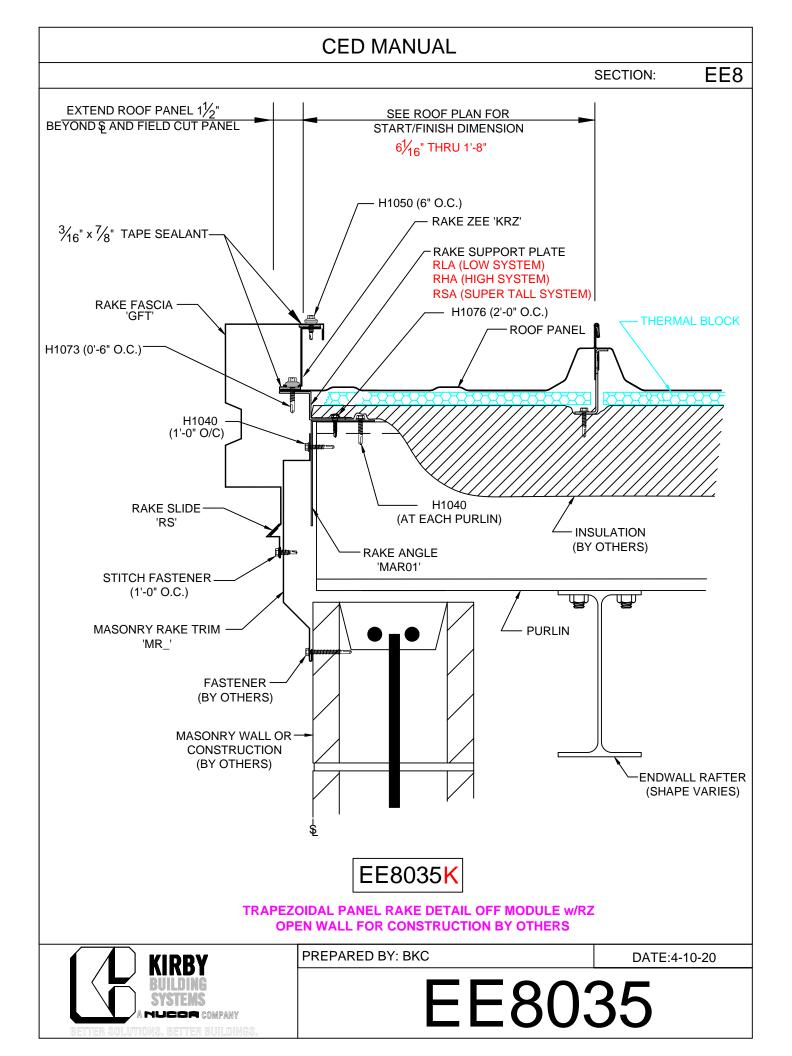

## TABLE OF CONTENTS

EE8001 - Rake Fascia Lap Detail w/ Wall Panel EE8011 - On Module EE8111 - On Module Slope >2:12 EE8012 - < 2 1/16 Off Module EE8112 - < 2 1/16 Off Module - Slope > 2:12 EE8013 - 2"-6" Off Module EE8113 - 2"-6" Off Module - Slope > 2:12 EE8014 - Off Module - Field Bend EE8114 - Off Module - Field Bend - Slope> 2:12 EE8015 - Off Module w/ RZ EE8115 - Off Module w/ RZ - Slope > 2:12 **Open For Const. Under Purlin** EE8031 - On Module EE8032 - < 2 1/16 Off Module EE8033 - 2"-6" Off Module EE8034 - Off Module - Field Bend EE8035 - Off Module w/ RZ **Open For Const. - Purlin Set Back** EE8036 - On Module EE8037 - < 2 1/16 Off Module EE8038 - 2"-6" Off Module EE8039 - Off Module - Field Bend EE8040 - Off Module w/ RZ Rake Ext. w/o Soffit EE8041 - On Module EE8141 - On Module Slope >2:12 EE8042 - < 2 1/16 Off Module EE8142 - < 2 1/16 Off Module - Slope > 2:12 EE8043 - 2"-6" Off Module EE8143 - 2"-6" Off Module - Slope > 2:12 EE8044 - Off Module - Field Bend EE8144 - Off Module - Field Bend - Slope> 2:12 EE8045 - Off Module w/ RZ EE8145 - Off Module w/ RZ - Slope > 2:12 Rake Ext. w/ KR Soffit EE8046 - On Module