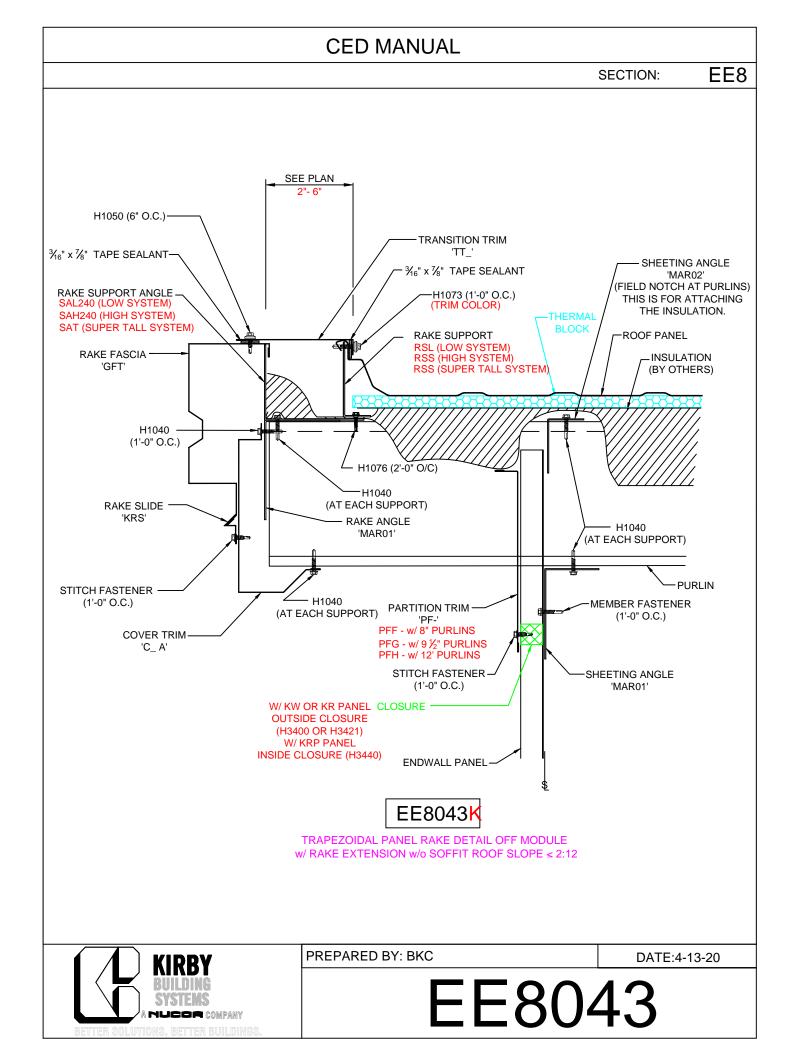

## TABLE OF CONTENTS

EE8001 - Rake Fascia Lap Detail w/ Wall Panel EE8011 - On Module EE8111 - On Module Slope >2:12 EE8012 - < 2 1/16 Off Module EE8112 - < 2 1/16 Off Module - Slope > 2:12 EE8013 - 2"-6" Off Module EE8113 - 2"-6" Off Module - Slope > 2:12 EE8014 - Off Module - Field Bend EE8114 - Off Module - Field Bend - Slope> 2:12 EE8015 - Off Module w/ RZ EE8115 - Off Module w/ RZ - Slope > 2:12 **Open For Const. Under Purlin** EE8031 - On Module EE8032 - < 2 1/16 Off Module EE8033 - 2"-6" Off Module EE8034 - Off Module - Field Bend EE8035 - Off Module w/ RZ **Open For Const. - Purlin Set Back** EE8036 - On Module EE8037 - < 2 1/16 Off Module EE8038 - 2"-6" Off Module EE8039 - Off Module - Field Bend EE8040 - Off Module w/ RZ Rake Ext. w/o Soffit EE8041 - On Module EE8141 - On Module Slope >2:12 EE8042 - < 2 1/16 Off Module EE8142 - < 2 1/16 Off Module - Slope > 2:12 EE8043 - 2"-6" Off Module EE8143 - 2"-6" Off Module - Slope > 2:12 EE8044 - Off Module - Field Bend EE8144 - Off Module - Field Bend - Slope> 2:12 EE8045 - Off Module w/ RZ EE8145 - Off Module w/ RZ - Slope > 2:12 Rake Ext. w/ KR Soffit EE8046 - On Module