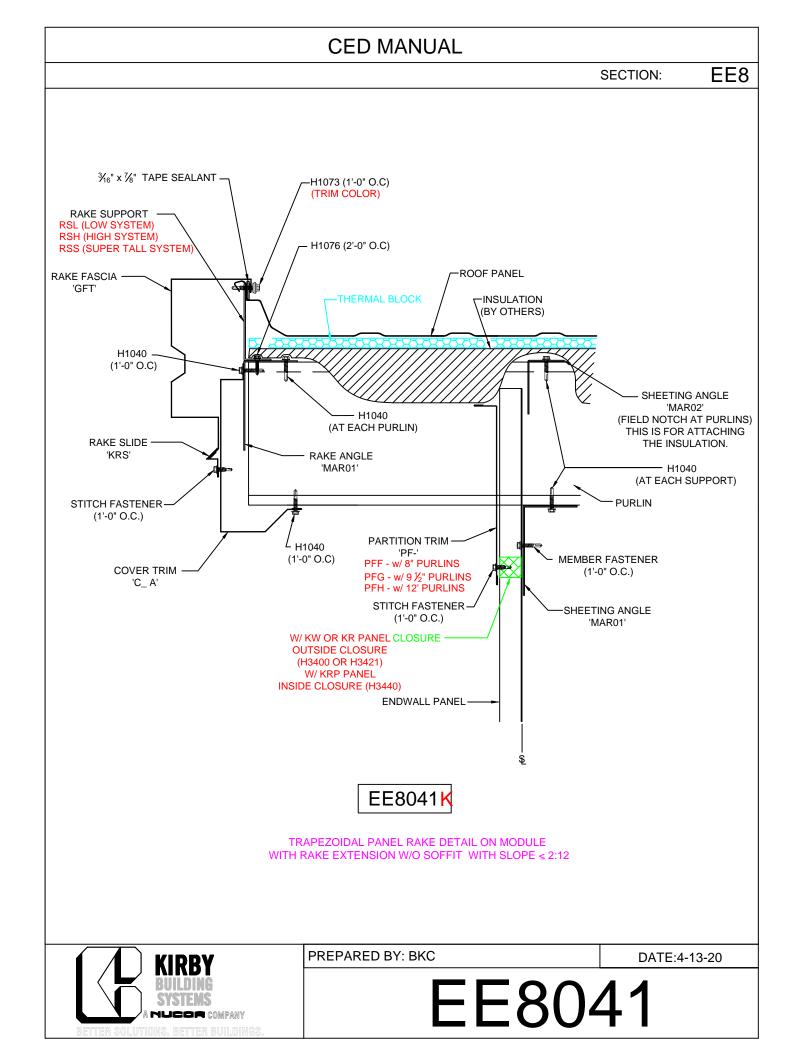

## TABLE OF CONTENTS

EE8001 - Rake Fascia Lap Detail w/ Wall Panel EE8011 - On Module EE8111 - On Module Slope >2:12 EE8012 - < 2 1/16 Off Module EE8112 - < 2 1/16 Off Module - Slope > 2:12 EE8013 - 2"-6" Off Module EE8113 - 2"-6" Off Module - Slope > 2:12 EE8014 - Off Module - Field Bend EE8114 - Off Module - Field Bend - Slope> 2:12 EE8015 - Off Module w/ RZ EE8115 - Off Module w/ RZ - Slope > 2:12 **Open For Const. Under Purlin** EE8031 - On Module EE8032 - < 2 1/16 Off Module EE8033 - 2"-6" Off Module EE8034 - Off Module - Field Bend EE8035 - Off Module w/ RZ **Open For Const. - Purlin Set Back** EE8036 - On Module EE8037 - < 2 1/16 Off Module EE8038 - 2"-6" Off Module EE8039 - Off Module - Field Bend EE8040 - Off Module w/ RZ Rake Ext. w/o Soffit EE8041 - On Module EE8141 - On Module Slope >2:12 EE8042 - < 2 1/16 Off Module EE8142 - < 2 1/16 Off Module - Slope > 2:12 EE8043 - 2"-6" Off Module EE8143 - 2"-6" Off Module - Slope > 2:12 EE8044 - Off Module - Field Bend EE8144 - Off Module - Field Bend - Slope> 2:12 EE8045 - Off Module w/ RZ EE8145 - Off Module w/ RZ - Slope > 2:12 Rake Ext. w/ KR Soffit EE8046 - On Module