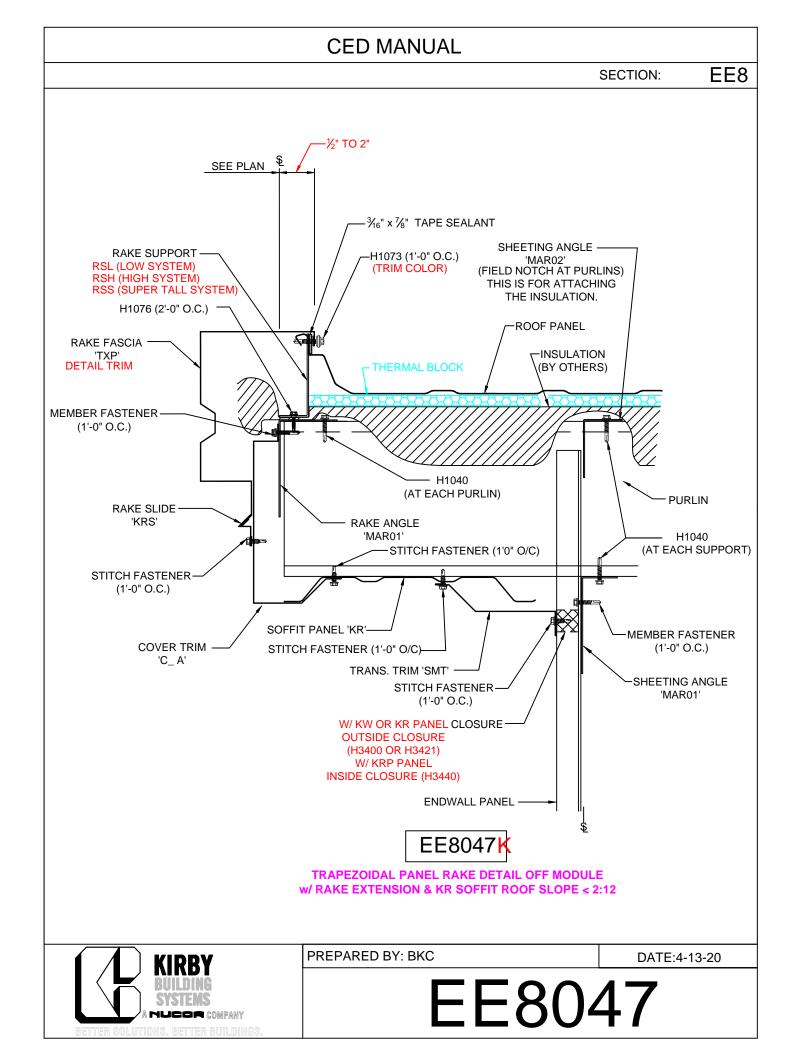

EE8146 - On Module Slope >2:12 EE8047 - 1/2"-2" Off Module, < 2:12 EE8147 - 1/2"-2" Off Module - Slope > 2:12 EE8048 - 2"-6" Off Module - Slope < 2:12 EE8148 - 2"-6" Off Module - Slope > 2:12 EE8049 - Off Module - Field Bend EE8149 - Off Module - Field Bend - Slope> 2:12 EE8050 - Off Module w/ RZ EE8150 - Off Module w/ RZ - Slope > 2:12 Rake Ext. w/KFS Flat Soffit EE8546 - On Module (Pnls Perpendicular) EE8646 - On Module > 2:12 (Pnls Perpendicular) EE8746 - On Module, Slope > 2:12 EE8846 - On Module, Slope < 2:12 EE8547 - 1/2"-2" Off Module, Slope < 2:12 (Pnls Perpen.) EE8647 - 1/2"-2" Off Module, Slope > 2:12 (Pnls Perpen.) EE8747 - 1/2"-2" Off Module, Slope < 2:12 EE8847 - 1/2"-2" Off Module, Slope > 2"12 EE8548 - 2"-6" Off Module, Slope <2:12 (Pnls Perpen.) EE8648 - 2"-6" Off Module, Slope >2:12 (Pnls Perpen.) EE8748 - 2"-6" Off Module, Slope < 2:12 EE8848 - 2"-6" Off Module, Slope> 2:12 EE8549 - Off Module, Field Bend, (Pnls Perpen.) EE8649 - Off Module, Field Bend, Slope>2:12, Pnl. Per. EE8749 - Off Module, Field Bend, Slope < 2:12 EE8250 - Off Module, Rake Zee, Slope<2:12, (Pnls Perpen.) EE8350 - Off Module, Rake Zee, Slope>2:12, (Pnls Perpen.) EE8450 - Off Module, Rake Zee, Slope <2:12 EE8550 - Off Module, Rake Zee, Slope >2:12 EE8849 - Off Module, Field Bend, <2:12 **Open Rake w/o Soffit** EE8051 - On Module EE8052 - < 2 1/16 Off Module EE8053 - 2"-6" Off Module EE8054 - Off Module - Field Bend EE8055 - Off Module w/ RZ **Open Rake w/ KR Soffit** EE8056 - On Module EE8057 - < 2 1/16 Off Module