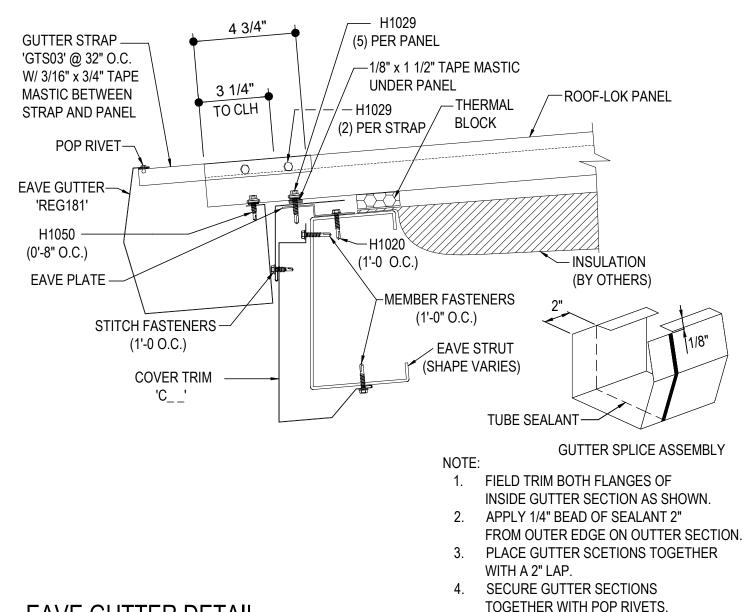

ED3012K - EAVE GUTTER AT SHEETED WALL ED3032K - EAVE GUTTER, OPEN WALL FOR CONSTRUCTION BY OTHERS ED3034K - EAVE GUTTER, OPEN (FULL HEIGHT) FOR CONSTRUCTION B.O. ED3072K - EAVE GUTTER, OPEN EAVE W/O SOFFIT ED3075K - EAVE GUTTER, OPEN WALL W/KR SOFFIT

## EAVE GUTTER DETAIL

ROOF-LOK W/ EAVE GUTTER, OPEN EAVE W/O SOFFIT

Detailer Notes:

1) N/A

ED3072

ED3075K - EAVE GUTTER, OPEN WALL W/KR SOFFIT

Detailer Notes:

1) N/A