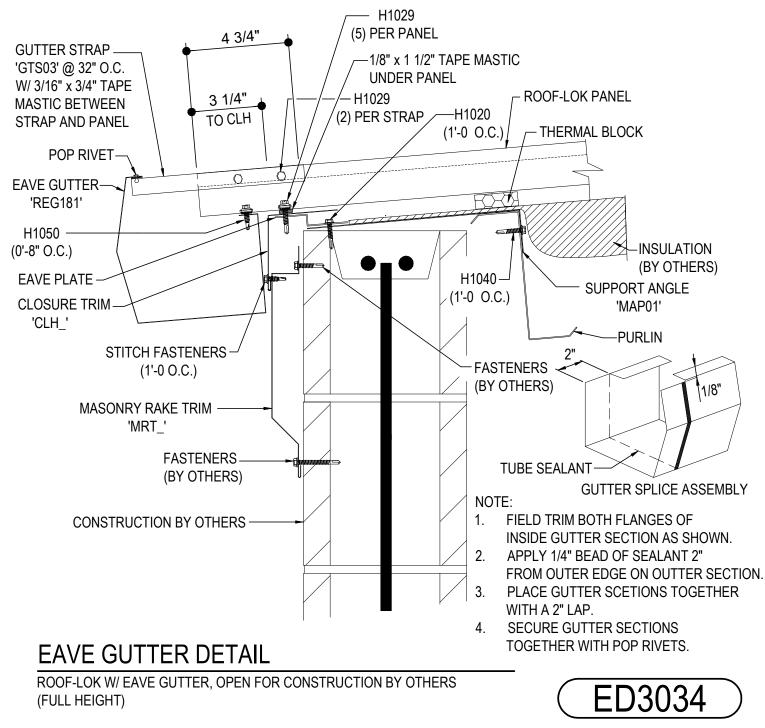

ED3012K - EAVE GUTTER AT SHEETED WALL ED3032K - EAVE GUTTER, OPEN WALL FOR CONSTRUCTION BY OTHERS ED3034K - EAVE GUTTER, OPEN (FULL HEIGHT) FOR CONSTRUCTION B.O. ED3072K - EAVE GUTTER, OPEN EAVE W/O SOFFIT ED3075K - EAVE GUTTER, OPEN WALL W/KR SOFFIT

ED3034K - EAVE GUTTER, OPEN (FULL HEIGHT) FOR CONSTRUCTION B.O.

Detailer Notes:

1) N/A

ED3072K - EAVE GUTTER, OPEN EAVE W/O SOFFIT