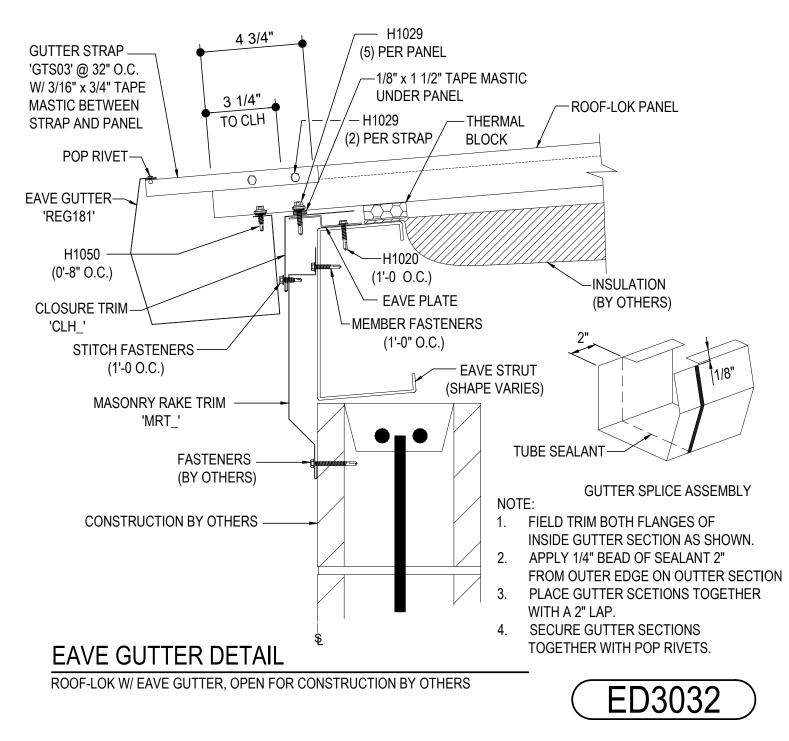

ED3012K - EAVE GUTTER AT SHEETED WALL ED3032K - EAVE GUTTER, OPEN WALL FOR CONSTRUCTION BY OTHERS ED3034K - EAVE GUTTER, OPEN (FULL HEIGHT) FOR CONSTRUCTION B.O. ED3072K - EAVE GUTTER, OPEN EAVE W/O SOFFIT ED3075K - EAVE GUTTER, OPEN WALL W/KR SOFFIT

ED3012K - EAVE GUTTER AT SHEETED WALL

ROOF-LOK W/ EAVE GUTTER AT SHEETED WALL

Detailer Notes:

1) N/A

ED3012

ED3032K - EAVE GUTTER, OPEN WALL FOR CONSTRUCTION BY OTHERS

Detailer Notes:

1) N/A