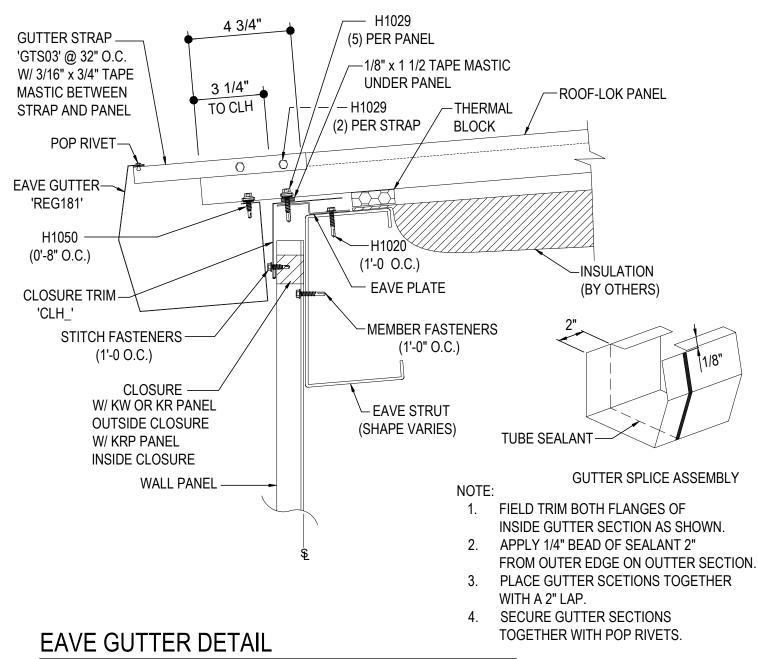

ED3012K - EAVE GUTTER AT SHEETED WALL ED3032K - EAVE GUTTER, OPEN WALL FOR CONSTRUCTION BY OTHERS ED3034K - EAVE GUTTER, OPEN (FULL HEIGHT) FOR CONSTRUCTION B.O. ED3072K - EAVE GUTTER, OPEN EAVE W/O SOFFIT ED3075K - EAVE GUTTER, OPEN WALL W/KR SOFFIT

ED3012K - EAVE GUTTER AT SHEETED WALL

ROOF-LOK W/ EAVE GUTTER AT SHEETED WALL

Detailer Notes:

1) N/A

ED3012

ED3032K - EAVE GUTTER, OPEN WALL FOR CONSTRUCTION BY OTHERS

Detailer Notes:

1) N/A