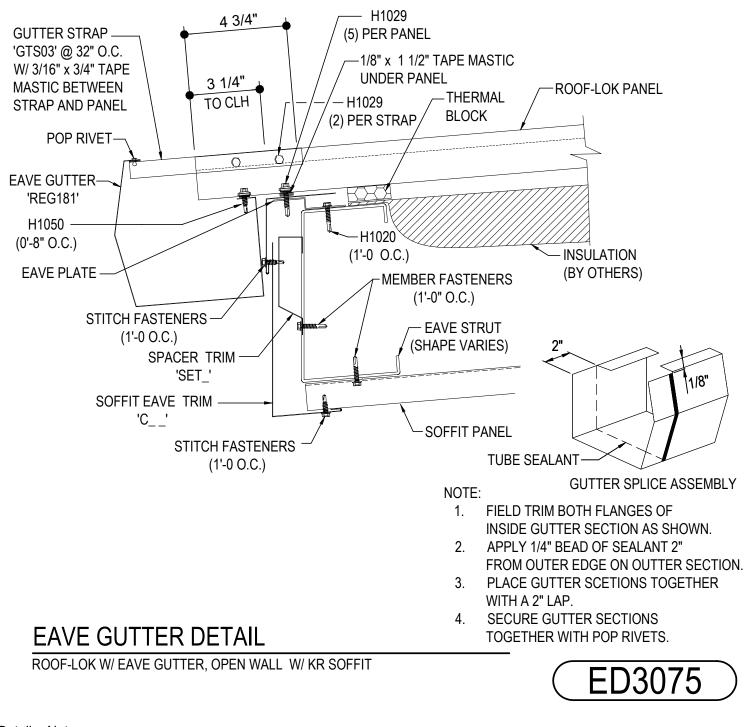

## EAVE GUTTER DETAIL

ROOF-LOK W/ EAVE GUTTER, OPEN EAVE W/O SOFFIT

Detailer Notes:

1) N/A

ED3072

ED3075K - EAVE GUTTER, OPEN WALL W/KR SOFFIT

Detailer Notes:

1) N/A