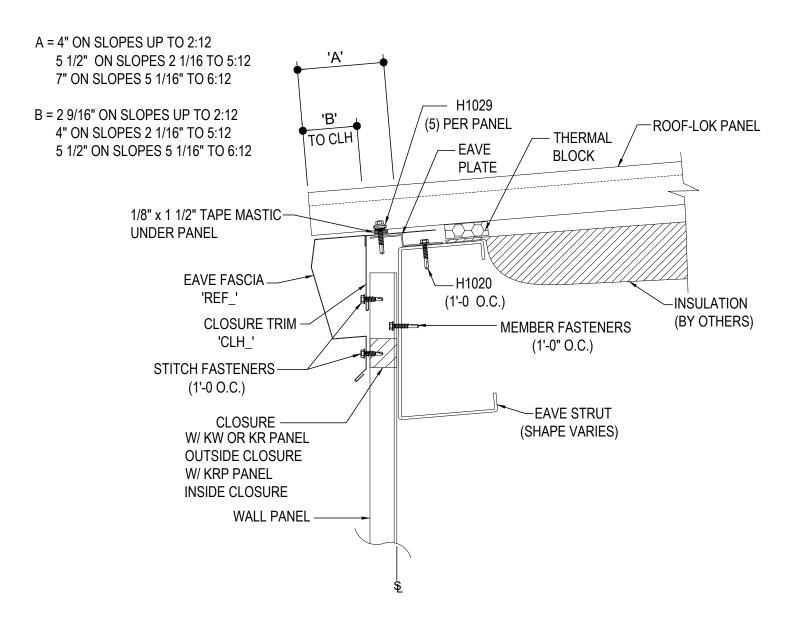

#### EC3012K - EAVE FASCIA AT SHEETED WALL

### EAVE FASCIA DETAIL

ROOF-LOK W/ EAVE FASCIA TRIM AT SHEETED WALL

EC3012

**Detailer Notes:** 

1) N/A

Issued: 12.04.20 (2019.020) CERTIFIED ERECTION DETAILS Detail Size (W x H): 1 x 1

**ROOF-LOK PANEL** 