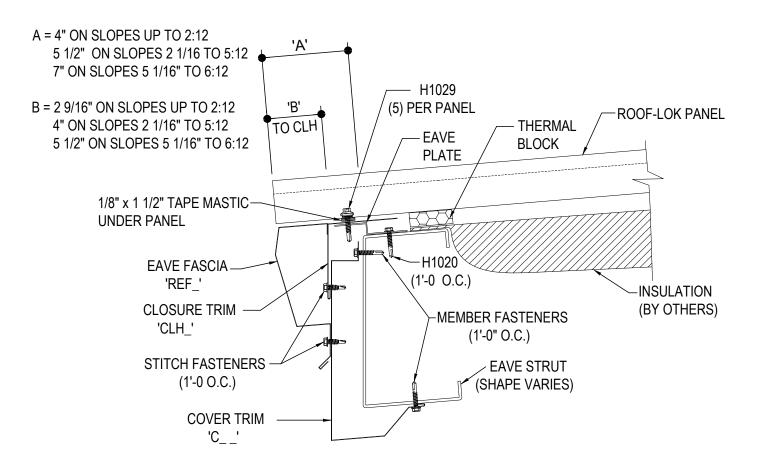

#### EC3072K - EAVE FASCIA, OPEN WALL W/O SOFFIT

### EAVE FASCIA DETAIL

ROOF-LOK W/ EAVE FASCIA TRIM OPEN W/O SOFFIT

EC3072

**Detailer Notes:** 

1) N/A

Issued: 12.04.20 (2019.020) CERTIFIED ERECTION DETAILS Detail Size (W x H): 1 x 1

**ROOF-LOK PANEL** 