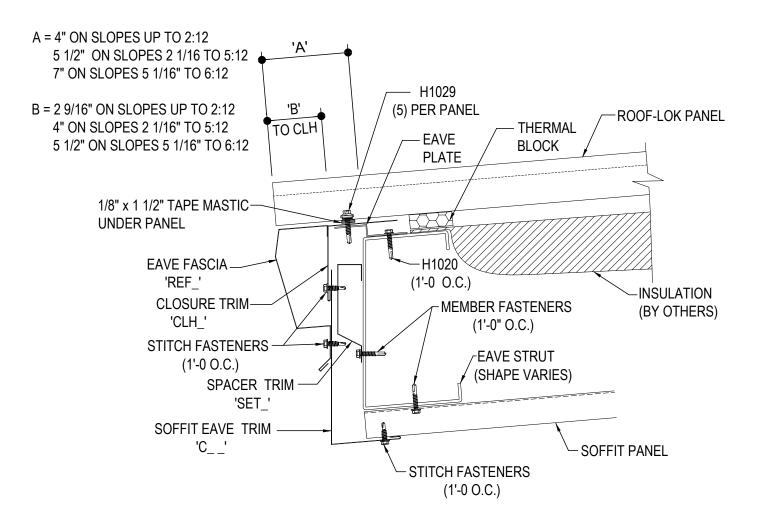

#### EC3075K - EAVE FASCIA, OPEN WALL W/KR SOFFIT

### EAVE FASCIA DETAIL

ROOF-LOK W/ EAVE FASCIA TRIM OPEN W/ KR SOFFIT

EC3075

Detailer Notes:

1) N/A

Issued: 12.04.20 (2019.020) CERTIFIED ERECTION DETAILS Detail Size (W x H): 1 x 1