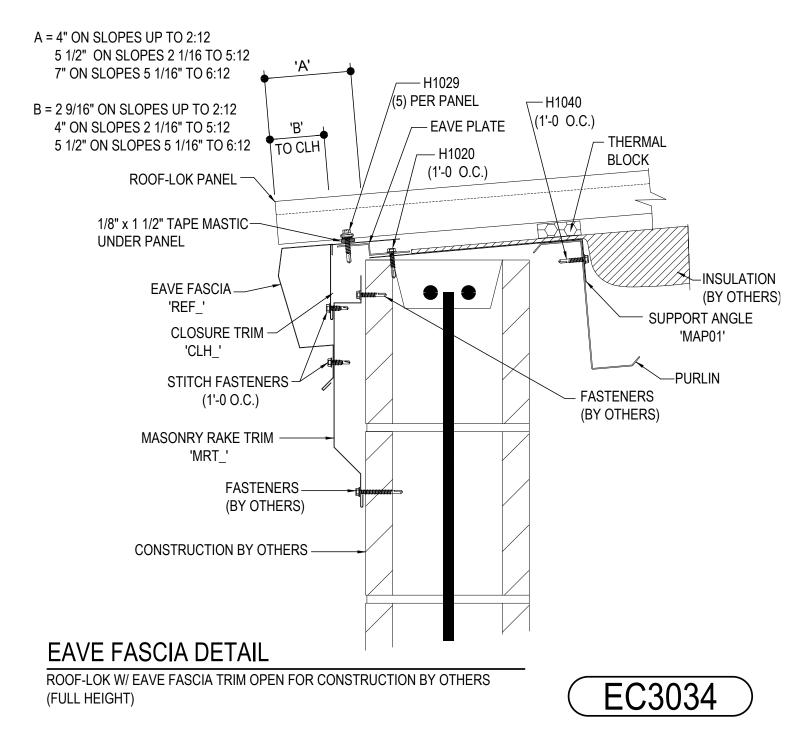

**Detailer Notes:** 

1) N/A

Issued : 12.04.20 (2019.020) **CERTIFIED ERECTION DETAILS** Detail Size (W x H) : 1 x 1 Issued By : IJB

**ROOF-LOK PANEL** 