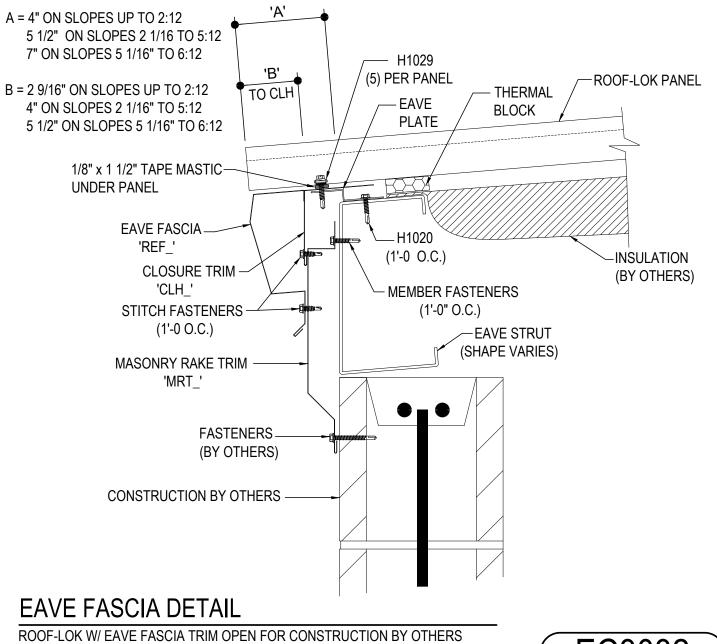

#### EC3032K - EAVE FASCIA, OPEN WALL FOR CONSTUCTION BY OTHERS

EC3032

Detailer Notes:

1) N/A

Issued: 12.04.20 (2019.020) CERTIFIED ERECTION DETAILS Detail Size (W x H): 1 x 1

**ROOF-LOK PANEL** 

EC3034K - EAVE FASCIA TRIM, AT OPEN WALL FULL HEIGHT FOR CONSTRUCTION B.O.