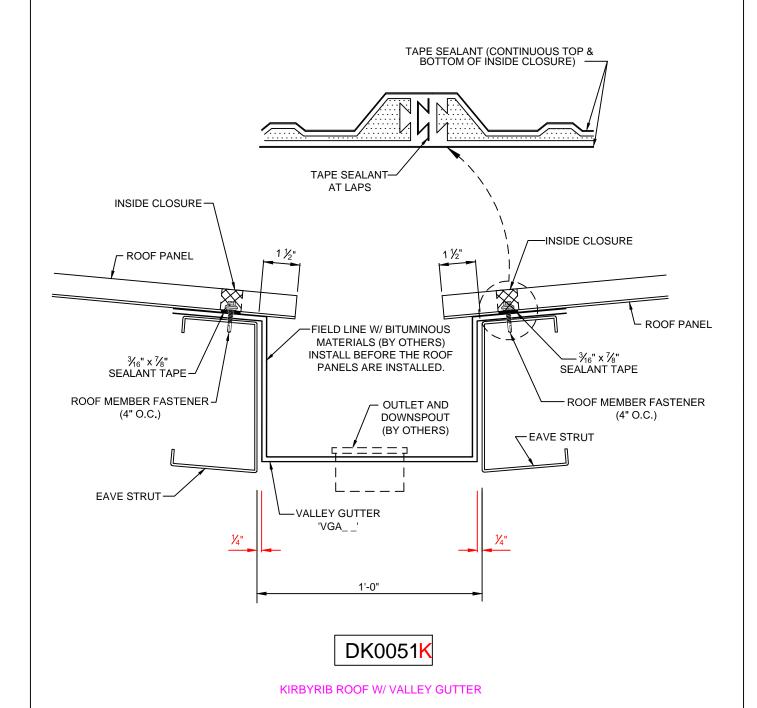

# TABLE OF CONTENTS

DK0021 - PARAPET GUTTER w/ KBS PARAPET

DK0031 - PARAPPET GUTTER w/ BACK SHEETING ON CONST. BY OTHERS

DK0041 - PARAPET GUTTER /w PARAPET CONST. BY OTHERS

DK0051 - VALLEY GUTTER

DK0151 - VALLEY GUTTER AT EXISTING