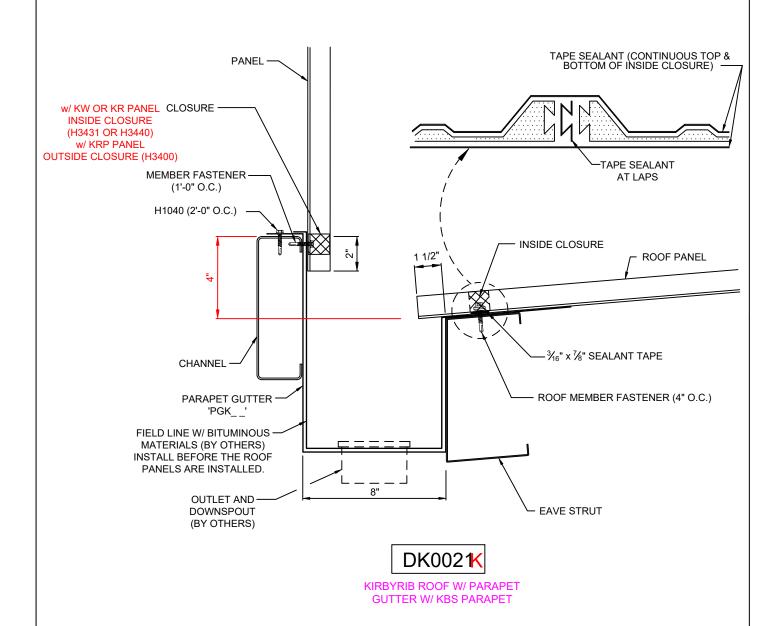

# TABLE OF CONTENTS

DK0021 - PARAPET GUTTER w/ KBS PARAPET

DK0031 - PARAPPET GUTTER w/ BACK SHEETING ON CONST. BY OTHERS

DK0041 - PARAPET GUTTER /w PARAPET CONST. BY OTHERS

DK0051 - VALLEY GUTTER

DK0151 - VALLEY GUTTER AT EXISTING