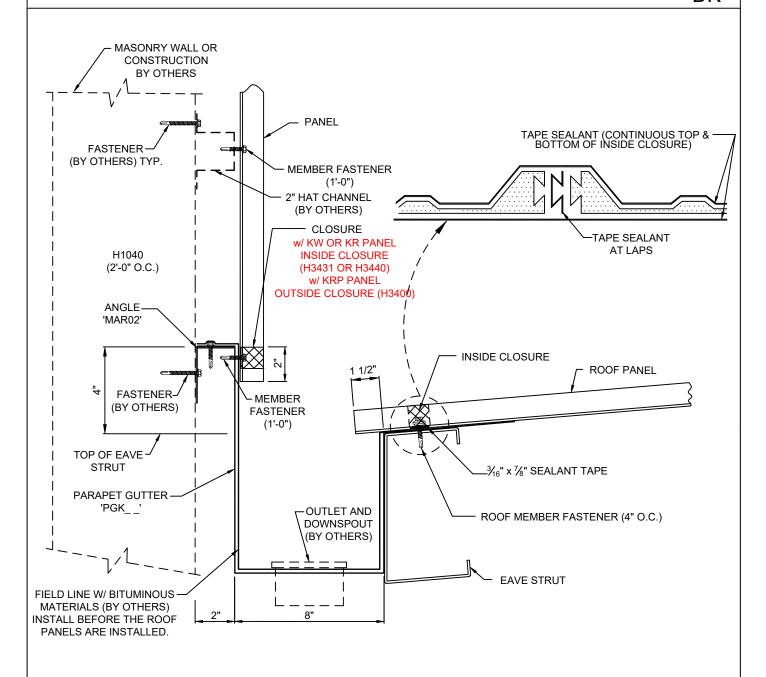

SECTION:

DK

PREPARED BY: BKC

DATE: 4-6-20

SECTION:

DK

DK0031K

KIRBYRIB ROOF W/ PARAPET GUTTER BACK SHEETING ON FRAMING BY OTHERS