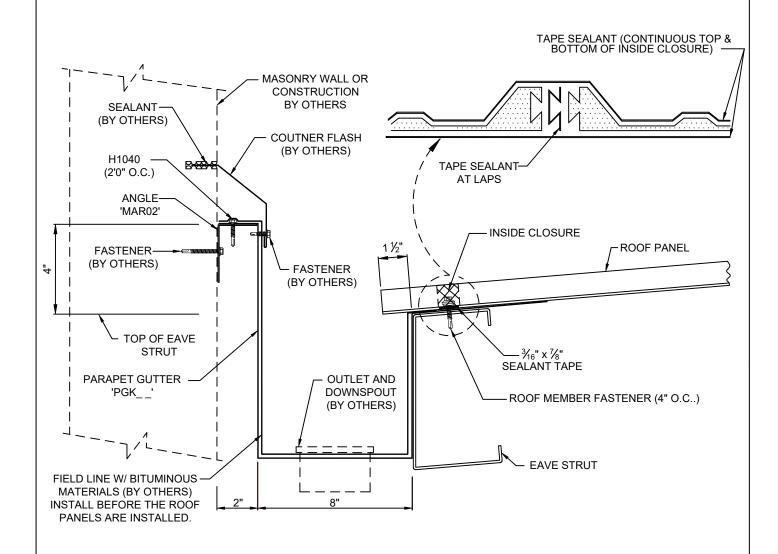

PREPARED BY: BKC

DATE:4-6-20

SECTION:

DK0041K

KIRBYRIB ROOF W/ PARAPET GUTTER PARAPET CONSTRUCTION BY OTHERS

PREPARED BY: BKC

DATE: 4-6-20

SECTION: