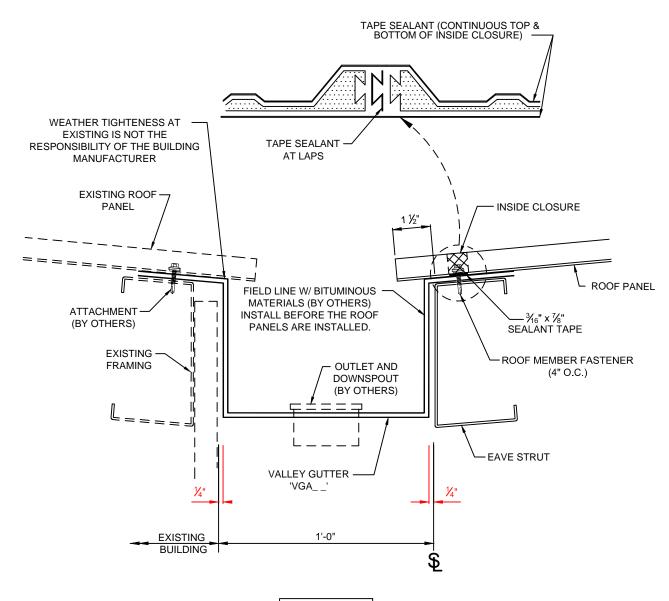

DK

PREPARED BY: BKC

DATE:3-27-17

SECTION:

DK

DK0151K

KIRBYRIB ROOF W/ VALLEY GUTTER AT EXISTING BUILDING

PREPARED BY: BKC