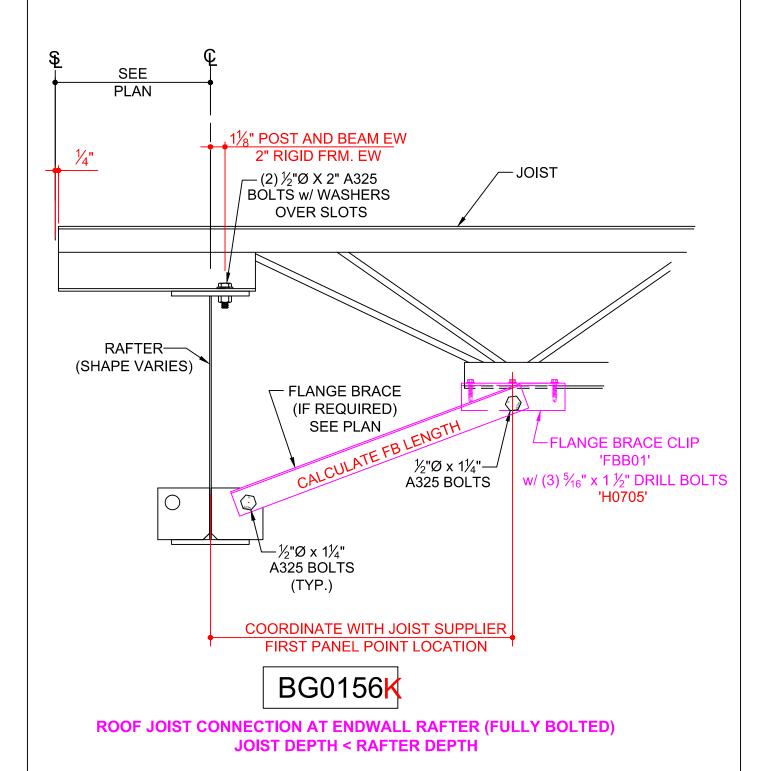

PREPARED BY: BKC

ROOF JOIST CONNECTION AT INTERIOR RAFTER (FULLY BOLTED)

JOIST DEPTH < RAFTER DEPTH

DATE:9-6-17

SECTION:

BG

PREPARED BY: BKC

JOIST DEPTH > THAN RAFTER DEPTH