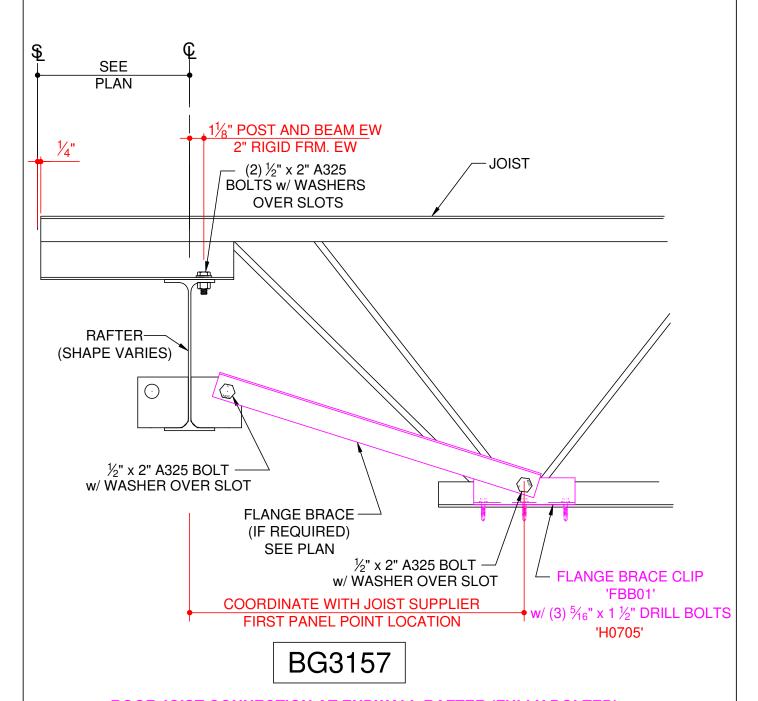

BG3156 - End Rafter w/ Joist Depth < Rafter (Fully Bolted)

BG3157 - End Rafter w/ Joist Depth > Rafter (Fully Bolted)

JOIST DEPTH > RAFTER DEPTH

PREPARED BY: BKC

DATE:5-24-17