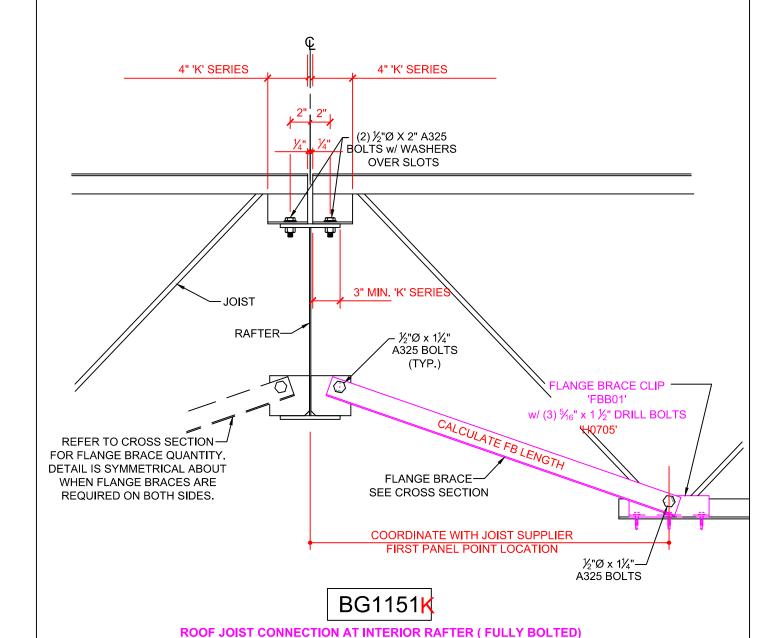

PREPARED BY: BKC

ROOF JOIST CONNECTION AT INTERIOR RAFTER (FULLY BOLTED)

JOIST DEPTH < RAFTER DEPTH

DATE:9-6-17

SECTION:

BG

PREPARED BY: BKC

JOIST DEPTH > THAN RAFTER DEPTH