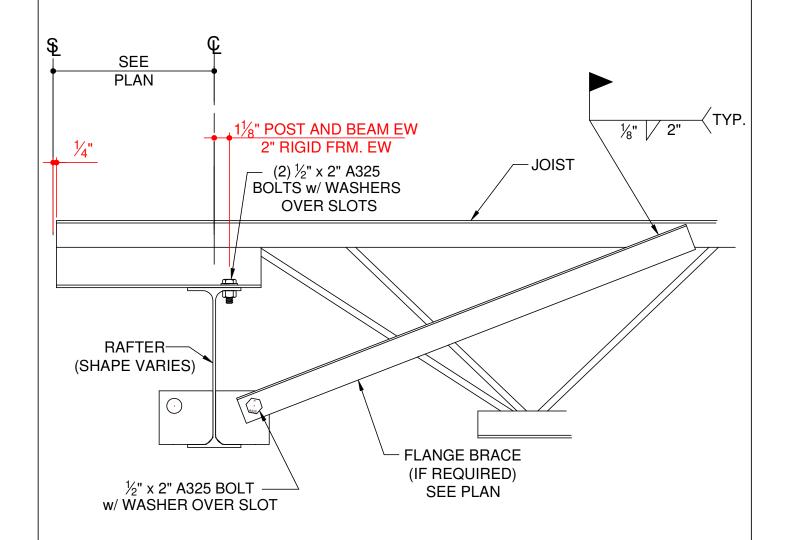

DATE: 06-20-2019

SECTION:

BG

ROOF JOIST CONNECTION AT ENDWALL RAFTER (FULLY BOLTED)
JOIST DEPTH > RAFTER DEPTH

PREPARED BY: BKC

DATE: 06-20-2019

SECTION:

BG