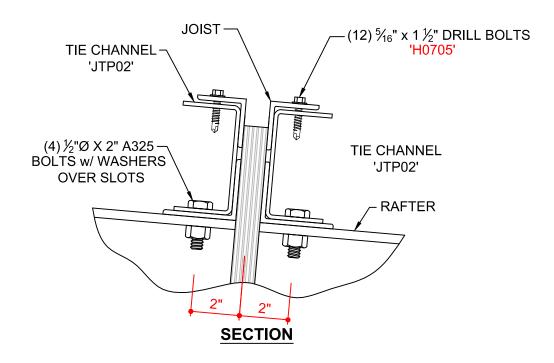

DATE: 06-20-2019

SECTION:

BG

ROOF JOIST CONNECTION AT ENDWALL RAFTER (FULLY BOLTED)
JOIST DEPTH > RAFTER DEPTH

PREPARED BY: BKC

DATE: 06-20-2019

SECTION:

BG