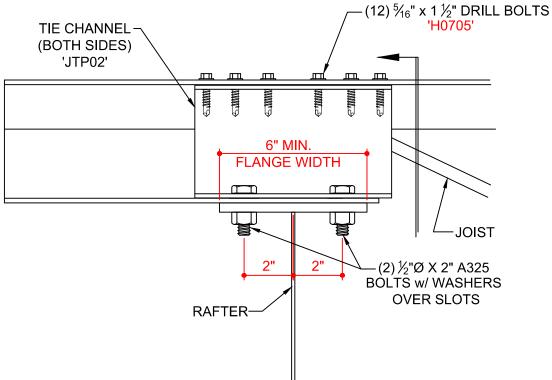

PREPARED BY: BKC

DATE: 06-20-2019

SECTION:

BG

PREPARED BY: BKC

ROOF JOIST CONNECTION AT INTERIOR RAFTER ( FULLY BOLTED)

JOIST DEPTH < RAFTER DEPTH

DATE: 06-20-2019