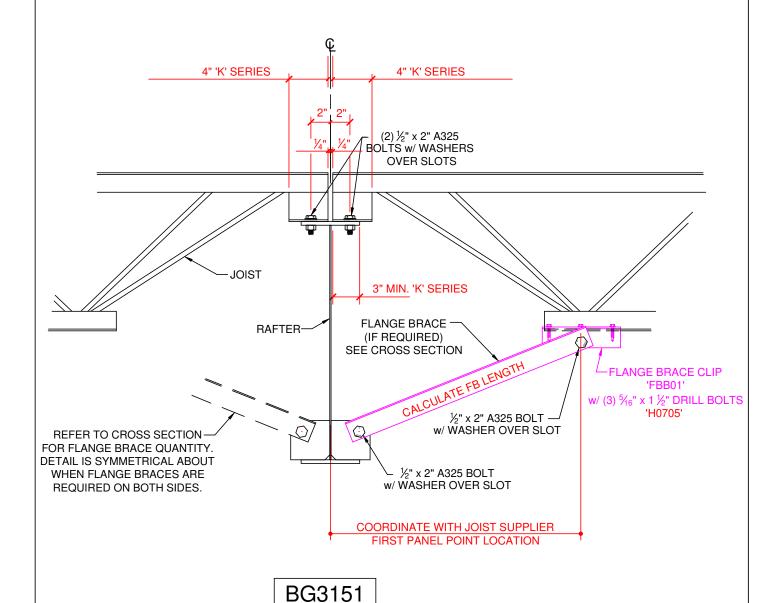

PREPARED BY: BKC

DATE: 06-20-2019

SECTION:

BG

PREPARED BY: BKC

ROOF JOIST CONNECTION AT INTERIOR RAFTER ( FULLY BOLTED)

JOIST DEPTH < RAFTER DEPTH

DATE: 06-20-2019