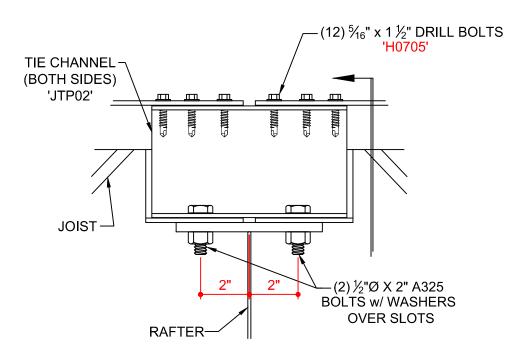

PREPARED BY: BKC

DATE: 06-20-2019

SECTION:

BG

PREPARED BY: BKC

ROOF JOIST CONNECTION AT INTERIOR RAFTER ( FULLY BOLTED)

JOIST DEPTH < RAFTER DEPTH

DATE: 06-20-2019