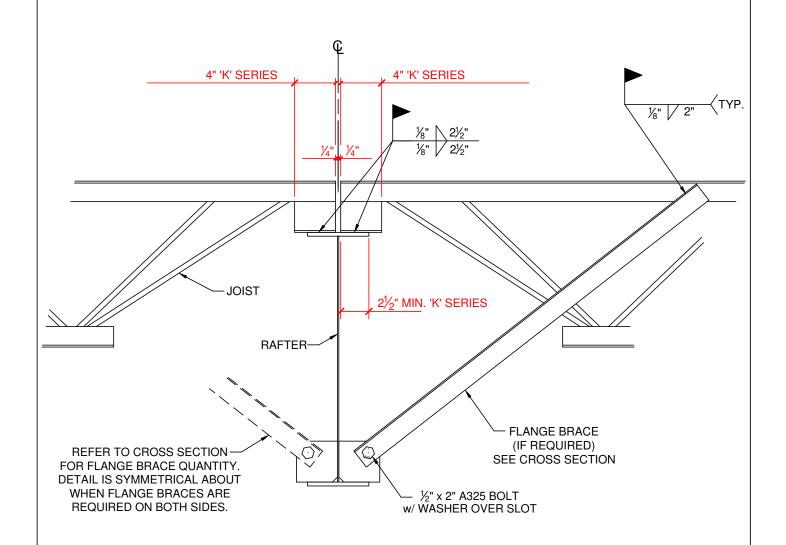

BG0156 - End Rafter w/ Joist Depth < Rafter (Fully Bolted)

BG1156 - End Rafter w/ Joist Depth > Rafter (Fully Bolted)

SECTION:

BG

BG3011

ROOF JOIST CONNECTION AT INTERIOR RAFTER (WELDED)

PREPARED BY: BKC

DATE: 06-20-2019

PREPARED BY: BKC

DATE: 06-20-2019

SECTION:

BG

PREPARED BY: BKC

ROOF JOIST CONNECTION AT INTERIOR RAFTER ( FULLY BOLTED)

JOIST DEPTH < RAFTER DEPTH

DATE: 06-20-2019