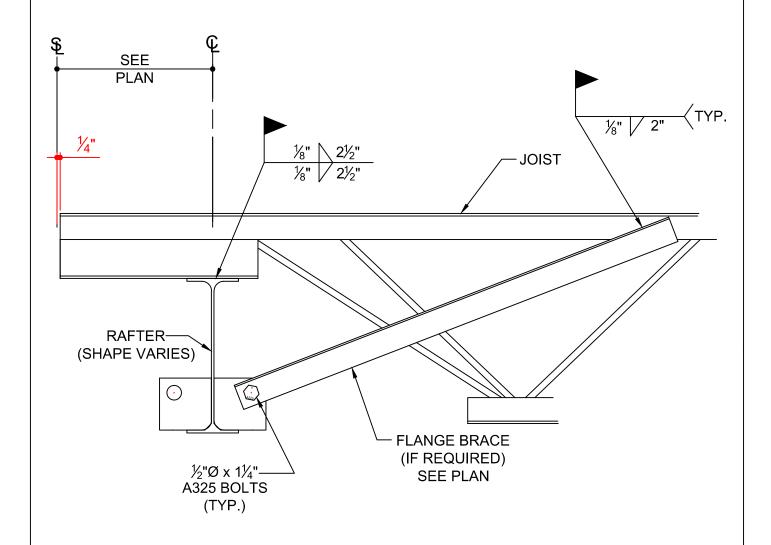

BG0016K

ROOF JOIST CONNECTION AT ENDWALL RAFTER (WELDED)

PREPARED BY: BKC

DATE:5-24-17

SECTION:

BG

**ROOF JOIST CONNECTION AT INTERIOR RAFTER (BOLTED)** 

PREPARED BY: BKC

DATE:9-6-17

SECTION:

BG

ROOF JOIST CONNECTION AT ENDWALL RAFTER (BOLTED)

PREPARED BY: BKC

DATE:5-24-17

SECTION:

BG