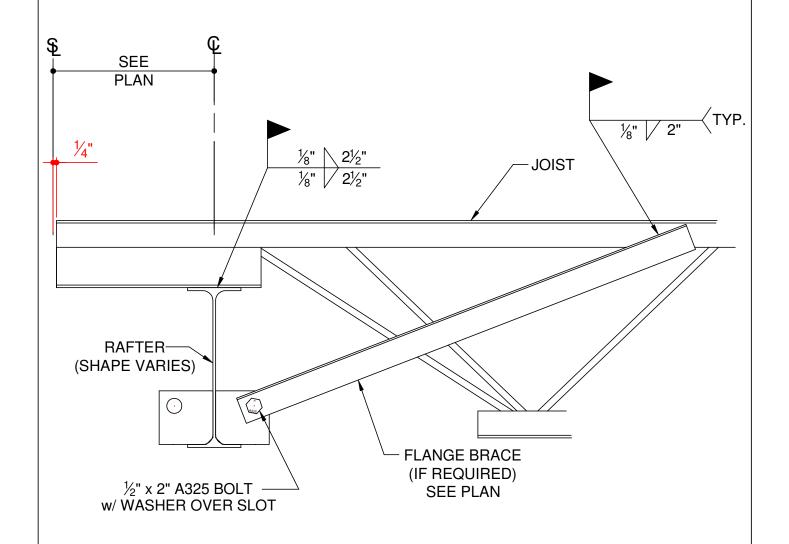

BG0156 - End Rafter w/ Joist Depth < Rafter (Fully Bolted)

BG1156 - End Rafter w/ Joist Depth > Rafter (Fully Bolted)

SECTION:

BG

BG3011

ROOF JOIST CONNECTION AT INTERIOR RAFTER (WELDED)

PREPARED BY: BKC

DATE: 06-20-2019

PREPARED BY: BKC

DATE: 06-20-2019

SECTION:

BG

PREPARED BY: BKC

ROOF JOIST CONNECTION AT INTERIOR RAFTER ( FULLY BOLTED)

JOIST DEPTH < RAFTER DEPTH

DATE: 06-20-2019