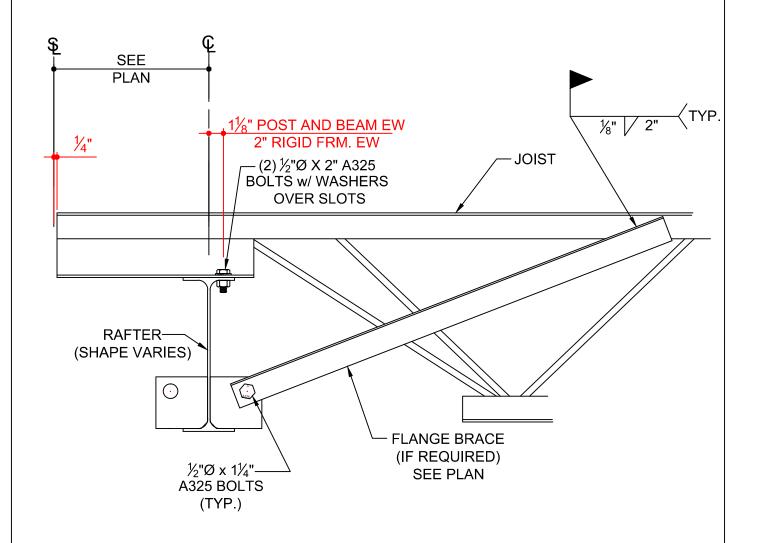

PREPARED BY: BKC

DATE: 06-20-2019

SECTION:

BG

PREPARED BY: BKC

ROOF JOIST CONNECTION AT INTERIOR RAFTER ( FULLY BOLTED)

JOIST DEPTH < RAFTER DEPTH

DATE: 06-20-2019