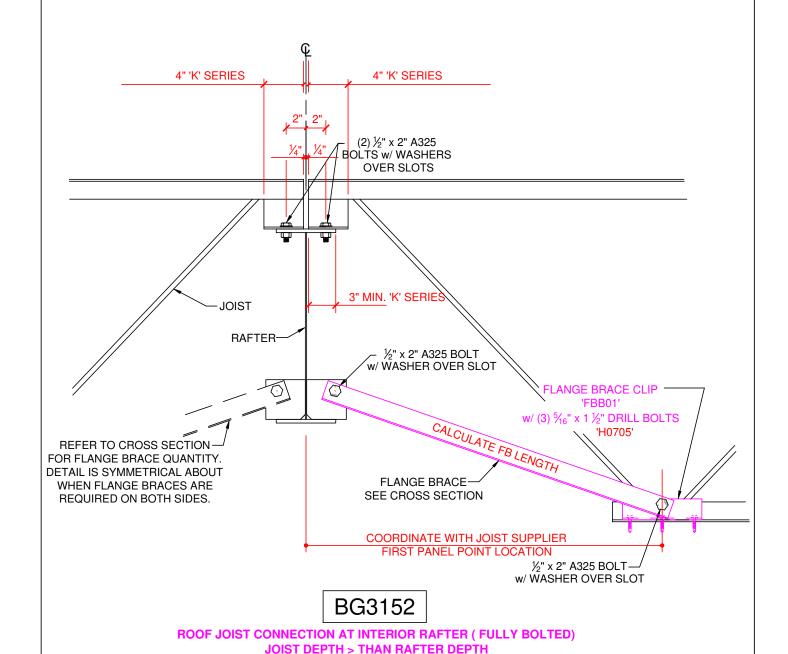

SECTION:

BG

PREPARED BY: BKC

DATE: 06-20-2019

SECTION:

BG

KIRBY
BUILDING
SYSTEMS
A MUCCOA COMPANY
RETURNS RETURN RIM DIMES

PREPARED BY: BKC

DATE: 06-20-2019

SECTION:

BG

ROOF JOIST CONNECTION AT ENDWALL RAFTER (FULLY BOLTED)
JOIST DEPTH > RAFTER DEPTH

PREPARED BY: BKC

DATE: 06-20-2019

SECTION:

BG