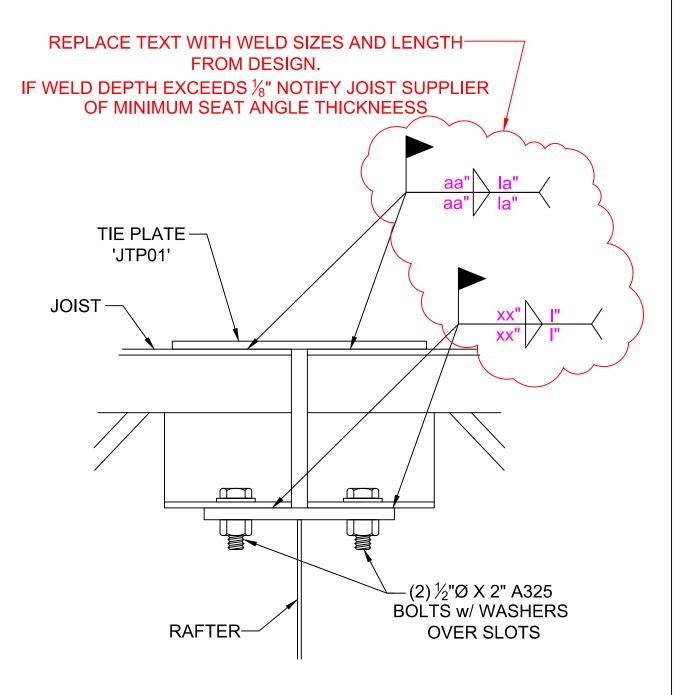

BG3051

**ROOF JOIST CONNECTION AT INTERIOR RAFTER (BOLTED)** 

PREPARED BY: BKC

DATE: 06-20-2019

SECTION:

BG

BG3056

**ROOF JOIST CONNECTION AT ENDWALL RAFTER (BOLTED)** 