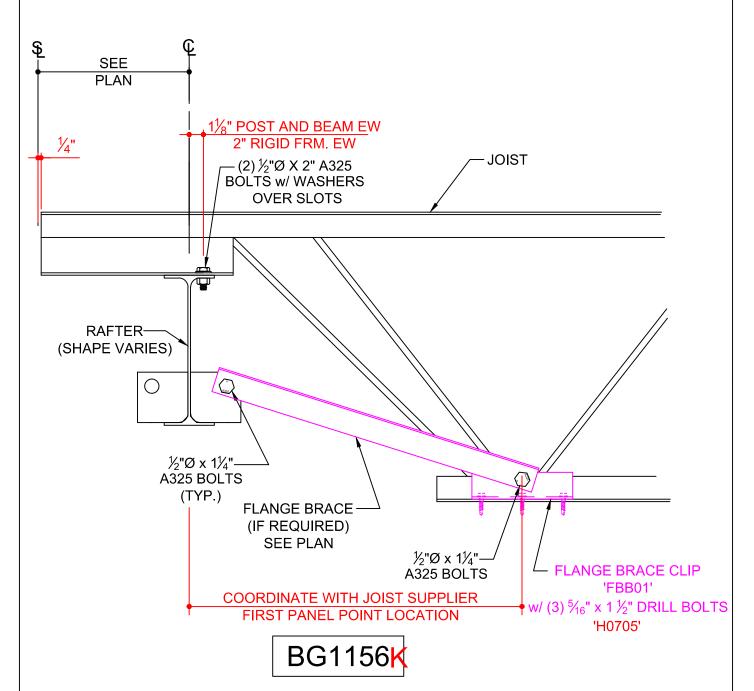

DATE: 06-20-2019

SECTION:

BG

ROOF JOIST CONNECTION AT ENDWALL RAFTER (FULLY BOLTED)
JOIST DEPTH > RAFTER DEPTH

PREPARED BY: BKC

DATE: 06-20-2019

SECTION:

BG