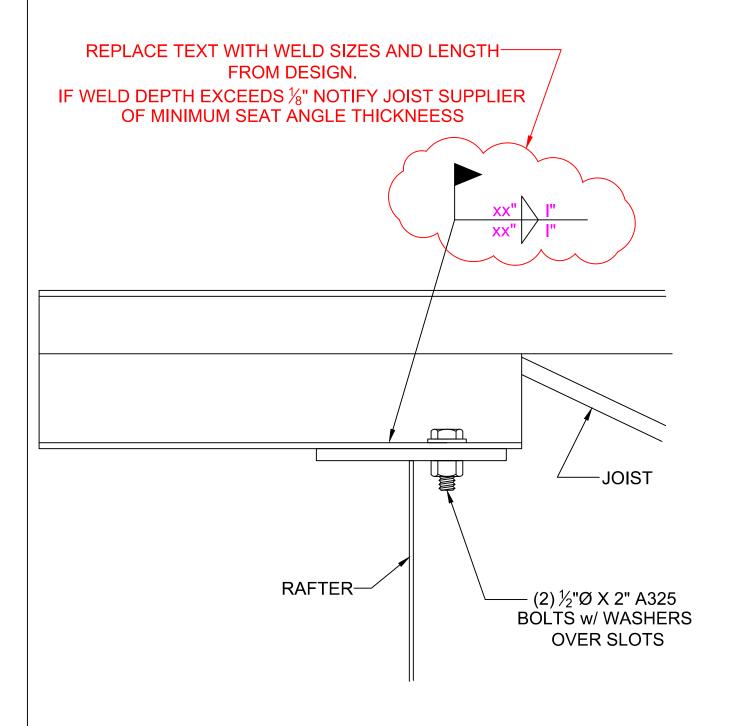

BG3051

**ROOF JOIST CONNECTION AT INTERIOR RAFTER (BOLTED)** 

PREPARED BY: BKC

DATE: 06-20-2019

SECTION:

BG

BG3056

**ROOF JOIST CONNECTION AT ENDWALL RAFTER (BOLTED)** 

PREPARED BY: BKC

DATE: 06-20-2019

SECTION:

BG

PREPARED BY: BKC

ROOF JOIST CONNECTION AT INTERIOR RAFTER ( FULLY BOLTED)

JOIST DEPTH < RAFTER DEPTH

DATE: 06-20-2019