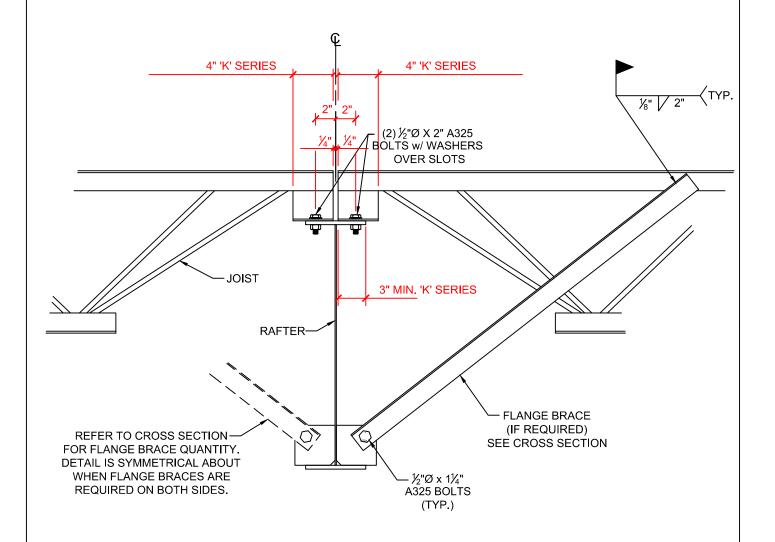

DATE:9-6-17

SECTION:

BG

ROOF JOIST CONNECTION AT ENDWALL RAFTER (BOLTED)

PREPARED BY: BKC

DATE:5-24-17

SECTION:

BG

PREPARED BY: BKC

ROOF JOIST CONNECTION AT INTERIOR RAFTER (FULLY BOLTED)

JOIST DEPTH < RAFTER DEPTH

DATE:9-6-17

SECTION:

BG

PREPARED BY: BKC

JOIST DEPTH > THAN RAFTER DEPTH