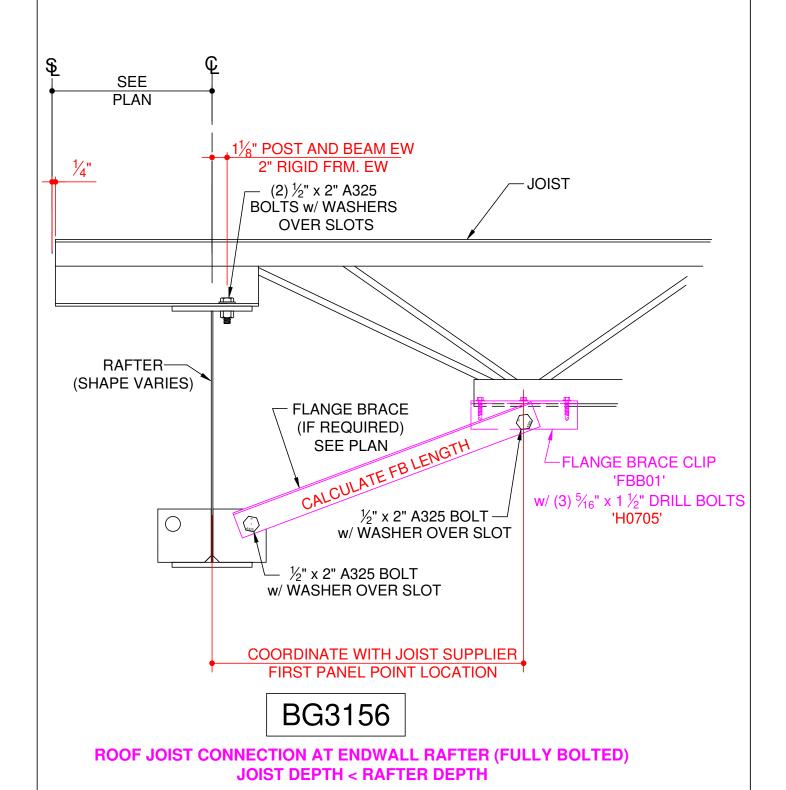

BG3156 - End Rafter w/ Joist Depth < Rafter (Fully Bolted)

BG3157 - End Rafter w/ Joist Depth > Rafter (Fully Bolted)