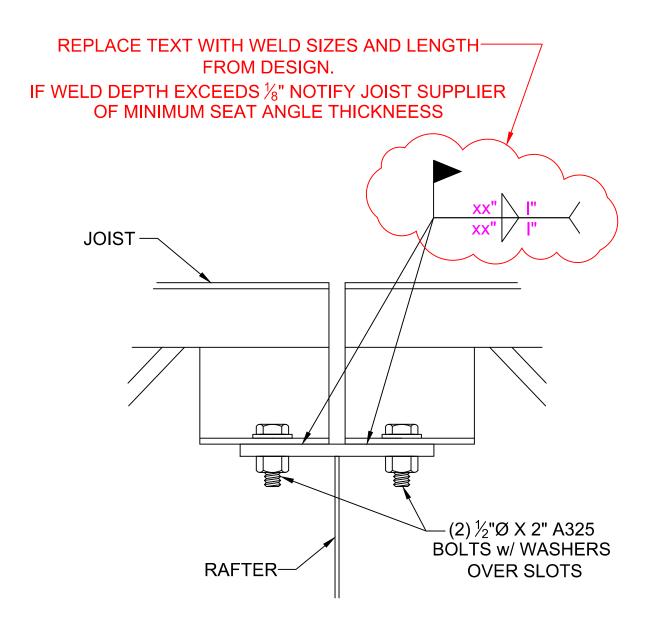

BG0156 - End Rafter w/ Joist Depth < Rafter (Fully Bolted)

BG1156 - End Rafter w/ Joist Depth > Rafter (Fully Bolted)

SECTION:

BG

BG3011

ROOF JOIST CONNECTION AT INTERIOR RAFTER (WELDED)

PREPARED BY: BKC

DATE: 06-20-2019