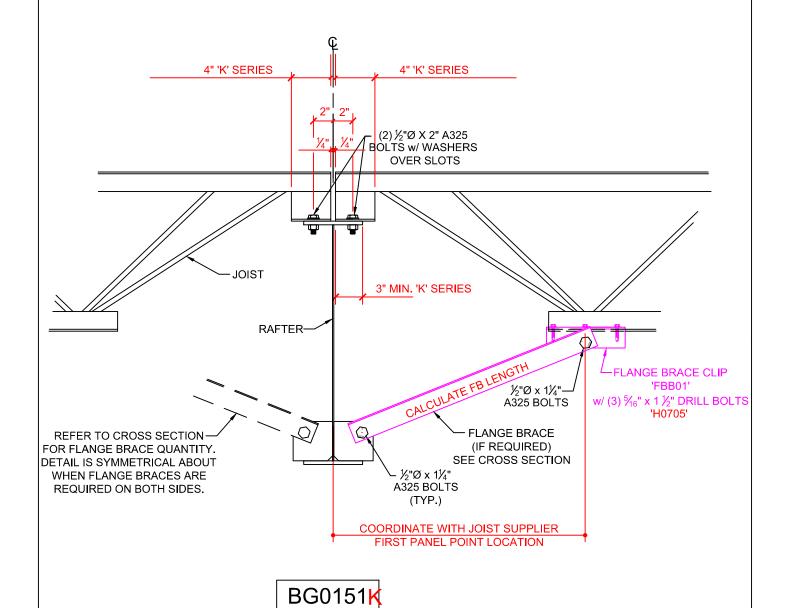

PREPARED BY: BKC

ROOF JOIST CONNECTION AT INTERIOR RAFTER (FULLY BOLTED)

JOIST DEPTH < RAFTER DEPTH

DATE:9-6-17

SECTION:

BG

PREPARED BY: BKC

JOIST DEPTH > THAN RAFTER DEPTH