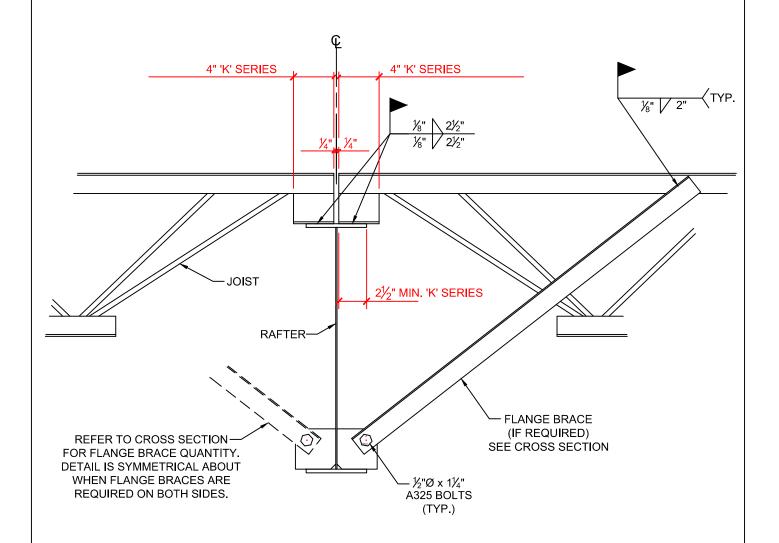

PREPARED BY: BKC

DATE: 06-20-2019

SECTION:

BG

PREPARED BY: BKC

ROOF JOIST CONNECTION AT INTERIOR RAFTER ( FULLY BOLTED)

JOIST DEPTH < RAFTER DEPTH

DATE: 06-20-2019