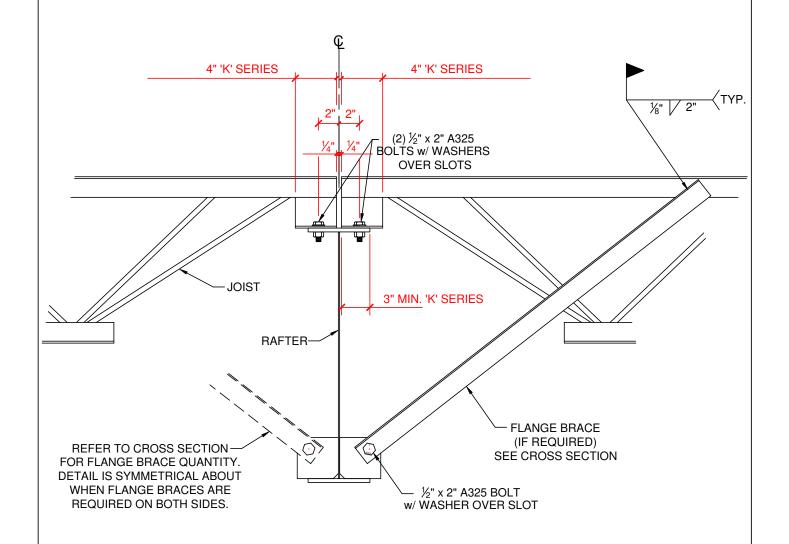

DATE: 06-20-2019

SECTION:

BG

ROOF JOIST CONNECTION AT ENDWALL RAFTER (FULLY BOLTED)
JOIST DEPTH > RAFTER DEPTH

PREPARED BY: BKC

DATE: 06-20-2019

SECTION:

BG