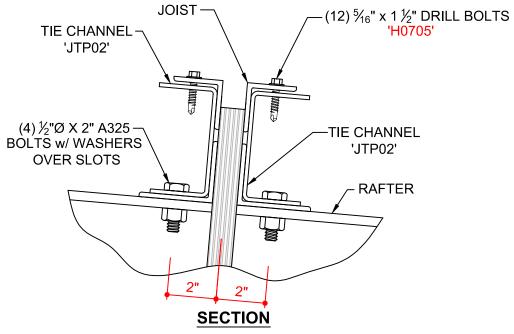

PREPARED BY: BKC

DATE: 06-20-2019

SECTION:

BG

PREPARED BY: BKC

ROOF JOIST CONNECTION AT INTERIOR RAFTER ( FULLY BOLTED)

JOIST DEPTH < RAFTER DEPTH

DATE: 06-20-2019