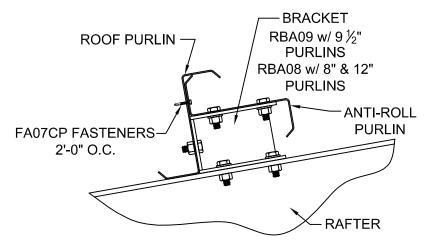

## TABLE OF CONTENTS

BE0200 - ANTI-ROLL PURLIN ATTACHMENT AT INTERIOR RAFTERS

BE0203 - ANTI-ROLL PURLIN ATTACHMENT AT END FRAMES W/ HOT ROLL RAFTERS

BE0204 - ANTI-ROLL PURLIN ATTACHMENT AT END FRAMES W/ SINGLE CEE RAFTER