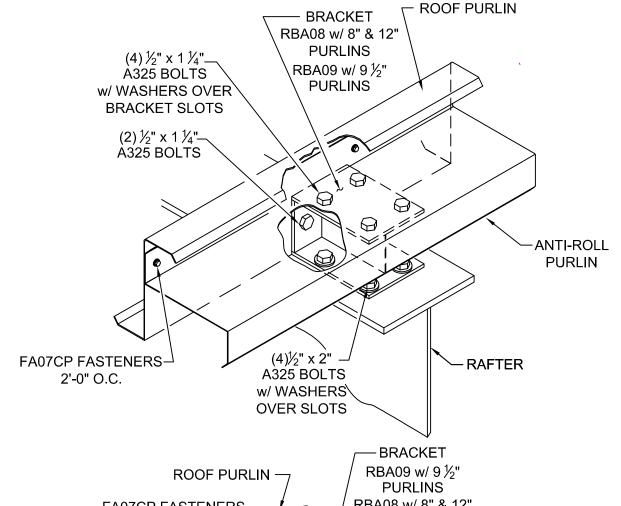

SECTION:

BE

BE0204K

ANTI-ROLL PURLIN ATTACHMENT AT END FRAMES w/ SINGLE CEE RAFTERS

PREPARED BY: BKC

DATE:11-9-2017

BE0204