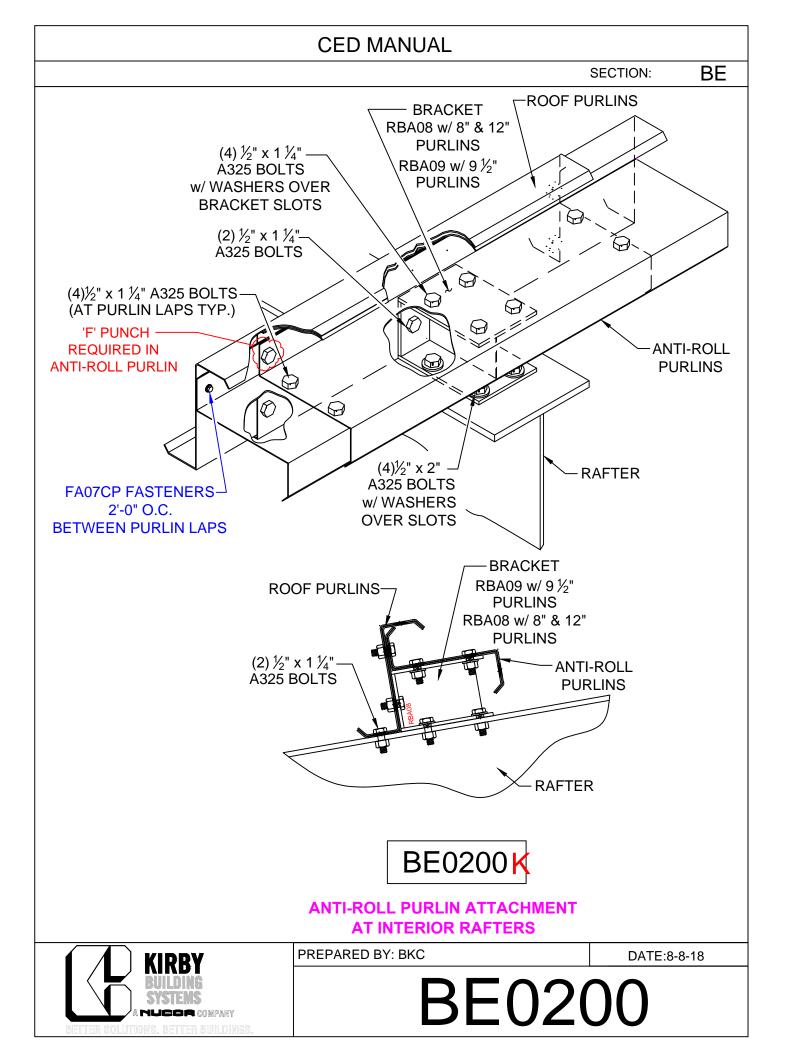

## TABLE OF CONTENTS

BE0200 - ANTI-ROLL PURLIN ATTACHMENT AT INTERIOR RAFTERS

BE0203 - ANTI-ROLL PURLIN ATTACHMENT AT END FRAMES W/ HOT ROLL RAFTERS

BE0204 - ANTI-ROLL PURLIN ATTACHMENT AT END FRAMES W/ SINGLE CEE RAFTER