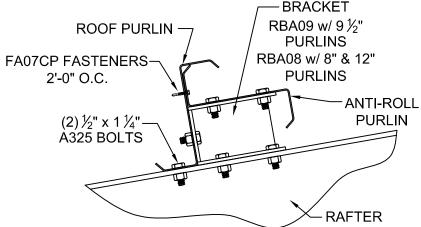

## **CED MANUAL**

SECTION:

BE

BE0205K

ANTI-ROLL PURLIN ATTACHMENT AT RIGID FRAME ENDWALLS

PREPARED BY: BKC

DATE 11-9-2017

BE0205