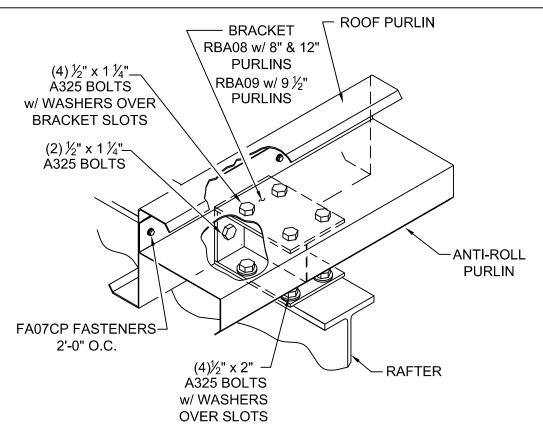

## TABLE OF CONTENTS

BE0200 - ANTI-ROLL PURLIN ATTACHMENT AT INTERIOR RAFTERS

BE0203 - ANTI-ROLL PURLIN ATTACHMENT AT END FRAMES W/ HOT ROLL RAFTERS

BE0204 - ANTI-ROLL PURLIN ATTACHMENT AT END FRAMES W/ SINGLE CEE RAFTER