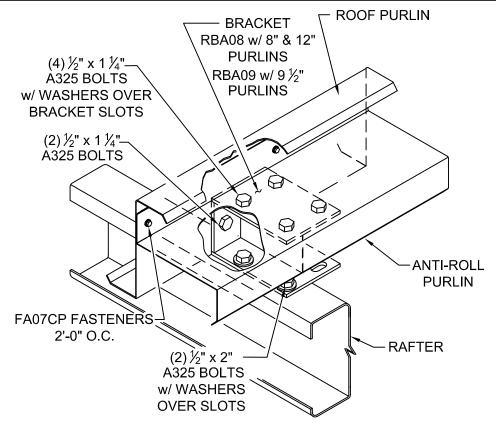

## TABLE OF CONTENTS

BE0200 - ANTI-ROLL PURLIN ATTACHMENT AT INTERIOR RAFTERS

BE0203 - ANTI-ROLL PURLIN ATTACHMENT AT END FRAMES W/ HOT ROLL RAFTERS

BE0204 - ANTI-ROLL PURLIN ATTACHMENT AT END FRAMES W/ SINGLE CEE RAFTER