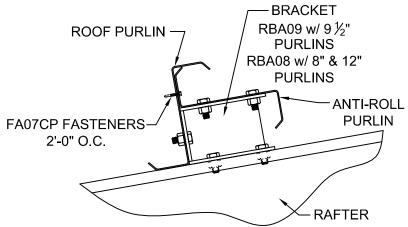

## **CED MANUAL**

SECTION:

BE

BE0203K

ANTI-ROLL PURLIN ATTACHMENT AT END FRAMES w/ HOT ROLL RAFTERS

PREPARED BY: BKC

DATE:11-9-2017

BE0203