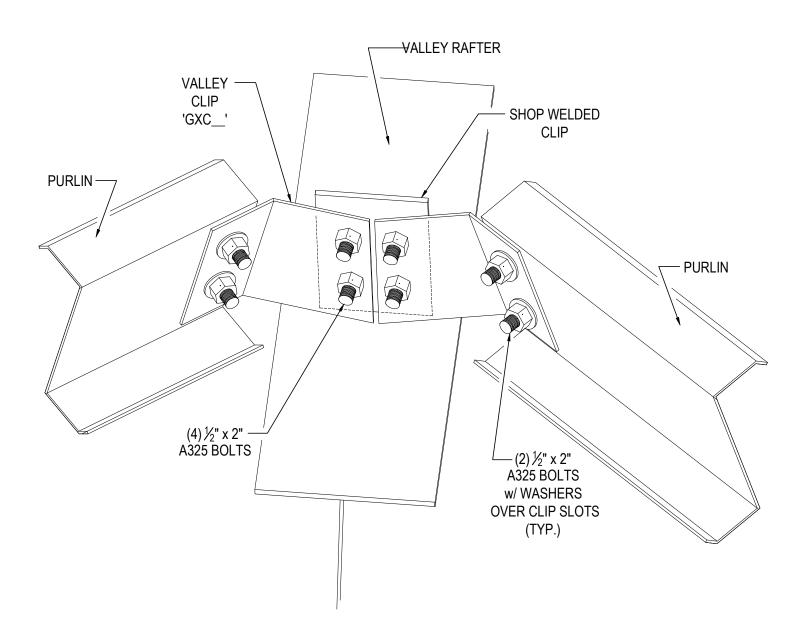

#### BB0301 - PURLIN CONNECTION AT VALLEY RAFTER

## **PURLIN TO VALLEY RAFTER**

PURLIN CONNECTION AT VALLEY RAFTER

BB0301

Detailer Notes:

1) N/A

Issued: 03.17.20 (N/A) CERTIFIED ERECTION DETAILS Detail Size (W x H): 1 x 1

Issued By: BKC

BETTER SOLUTIONS. BETTER BUILDINGS.