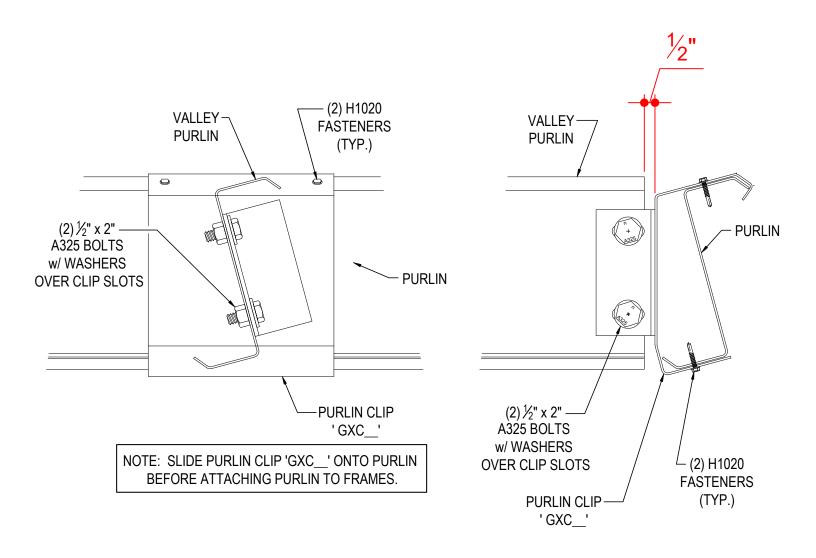

### **ROOF SECONDARY**

VALLEY PURLIN TO PURLIN

#### BB0315 - PURLIN TO PURLIN CONNECTION AT VALLEY

### VALLEY PURLIN TO PURLIN

PURLIN TO PURLIN CONNECTION AT VALLEY

BB0315

Detail Size (W x H): 1 x 1

**Detailer Notes:** 

1) N/A

Issued : 03.17.20 (N/A) Issued By: BKC