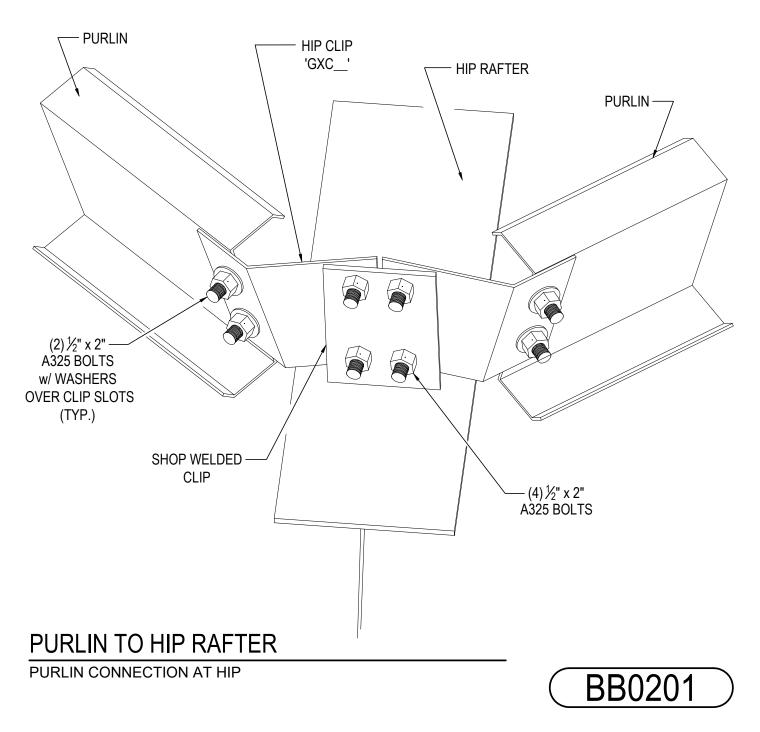

# TABLE OF CONTENTS

BB0201 - Purlin at Hip

BB0301 - Purlin at Valley

BB0315 - Purlin to Purlin at Valley

PURLIN TO HIP RAFTER

### BB0201 - PURLIN CONNECTION AT HIP

BETTER SOLUTIONS. BETTER BUILDINGS.

**Detailer Notes:** 

1) N/A

Detail Size (W x H): 1 x 1 Issued : 03.17.20 (N/A) **CERTIFIED ERECTION DETAILS** 

Issued By: BKC