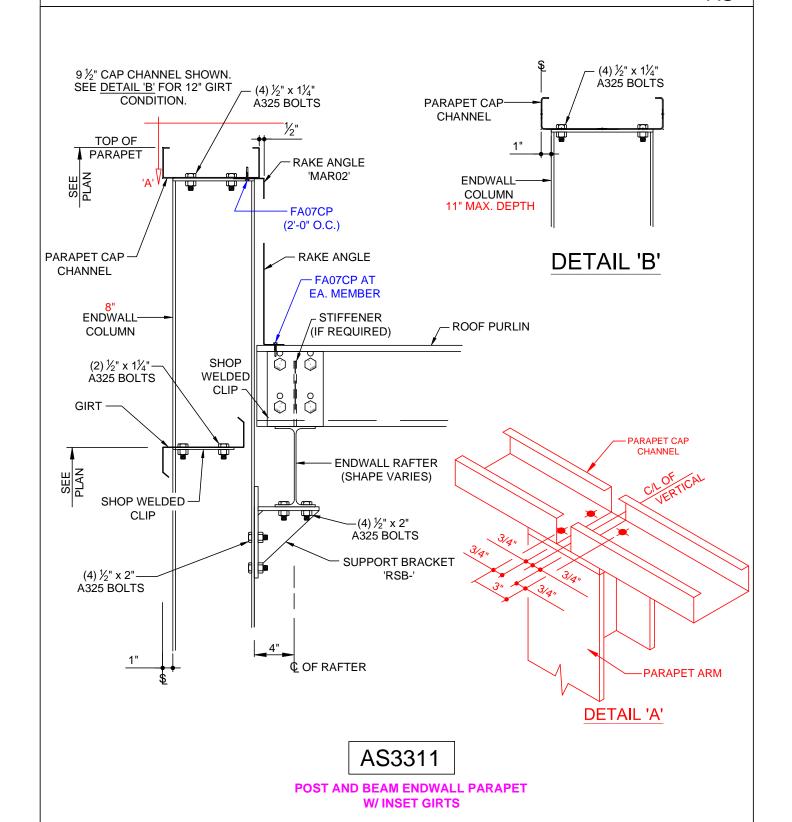

#### **Inset Girts**

AS3311 - Post and Beam Endwall

AS0316 - Rigid Frame Endwall

AS3321 - High Side at Rigid Frame

AS0331 - Low Side at Rigid Frame

AS3341 - High Side at Post and Beam

AS3346 - High Side at Post and Beam (ALT.)