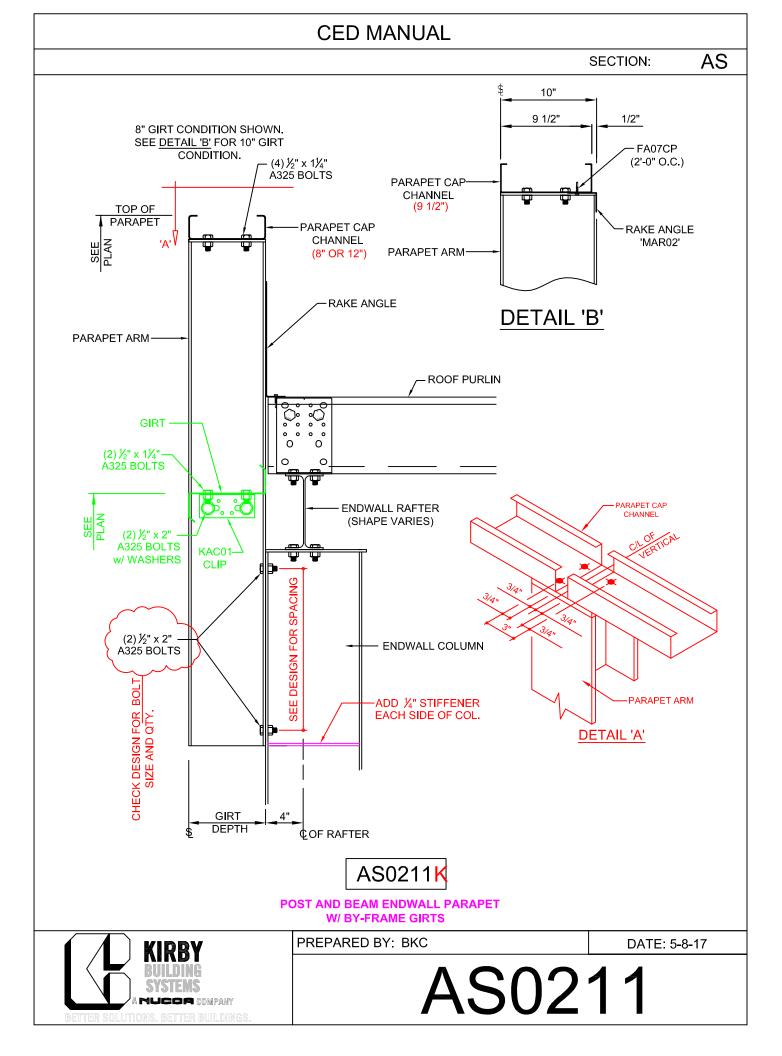

#### ---OLD PRODUCT---

AS0211 - Post and Beam Endwall

AS0221 - High Side at Rigid Frame

AS0241 - High Side at Post and Beam

AS0246 - High Side at Post and Beam (ALT.)

AS0311 - Post and Beam Endwall

AS0321 - High Side at Rigid Frame