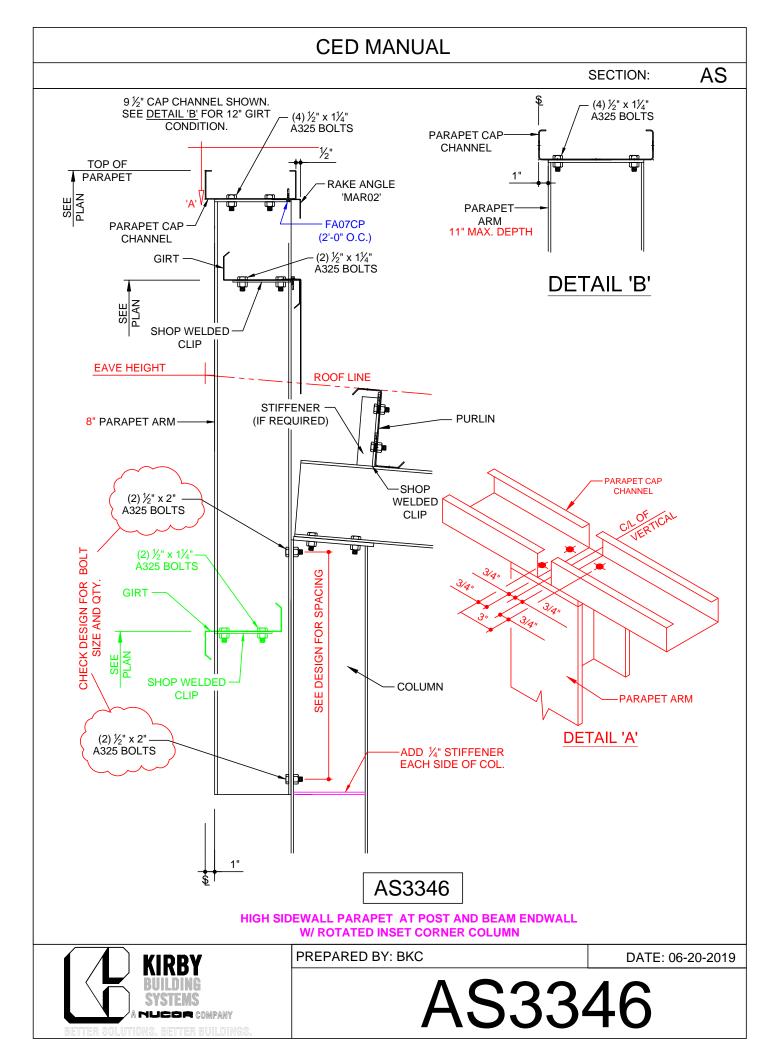

#### **Inset Girts**

AS3311 - Post and Beam Endwall

AS0316 - Rigid Frame Endwall

AS3321 - High Side at Rigid Frame

AS0331 - Low Side at Rigid Frame

AS3341 - High Side at Post and Beam

AS3346 - High Side at Post and Beam (ALT.)