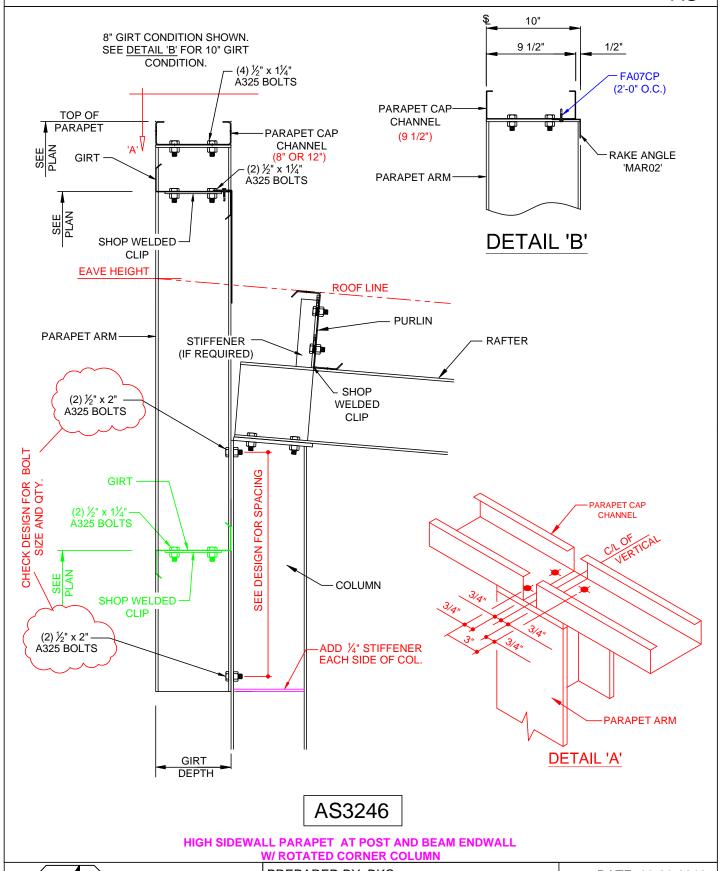

#### **Flush Girts**

AS3411 - Post and Beam Endwall

AS0416 - Rigid Frame Endwall

AS3421 - High Side at Rigid Frame

AS0431 - Low Side at Rigid Frame

AS3241 - High Side at Post and Beam

AS3246 - High Side at Post and Beam (ALT.)

AS0251 - Low Side at Post and Beam

AS0256 - Low Side at Post and Beam (ALT.)