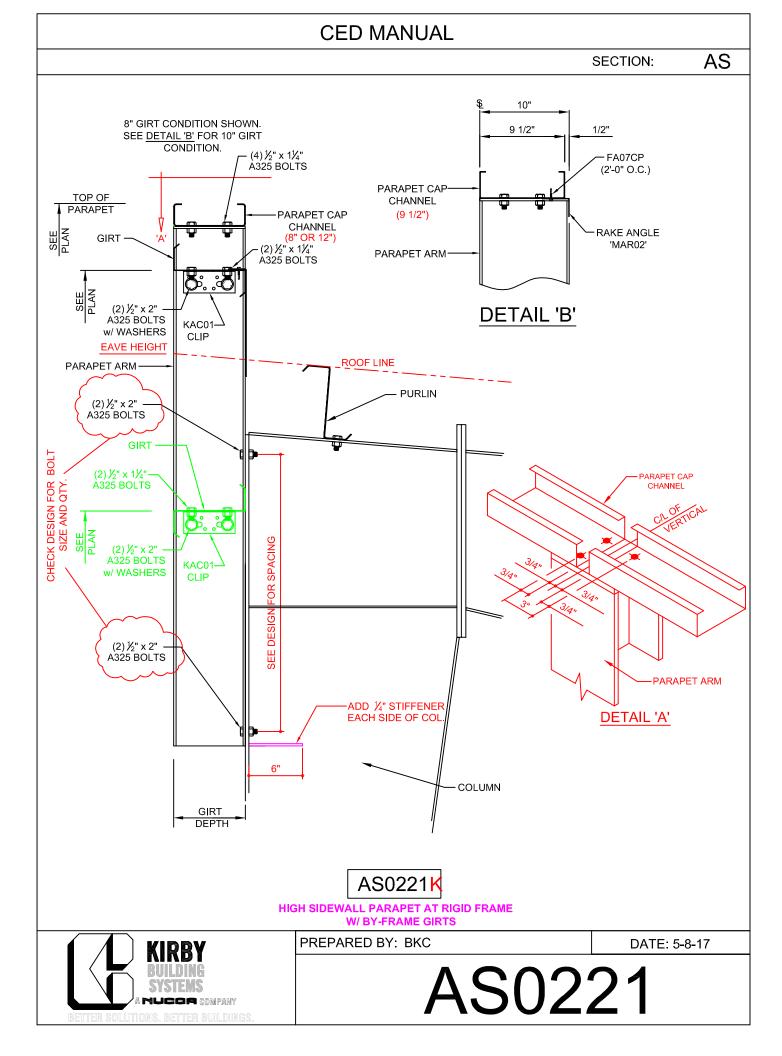

#### ---OLD PRODUCT---

AS0211 - Post and Beam Endwall

AS0221 - High Side at Rigid Frame

AS0241 - High Side at Post and Beam

AS0246 - High Side at Post and Beam (ALT.)

AS0311 - Post and Beam Endwall

AS0321 - High Side at Rigid Frame