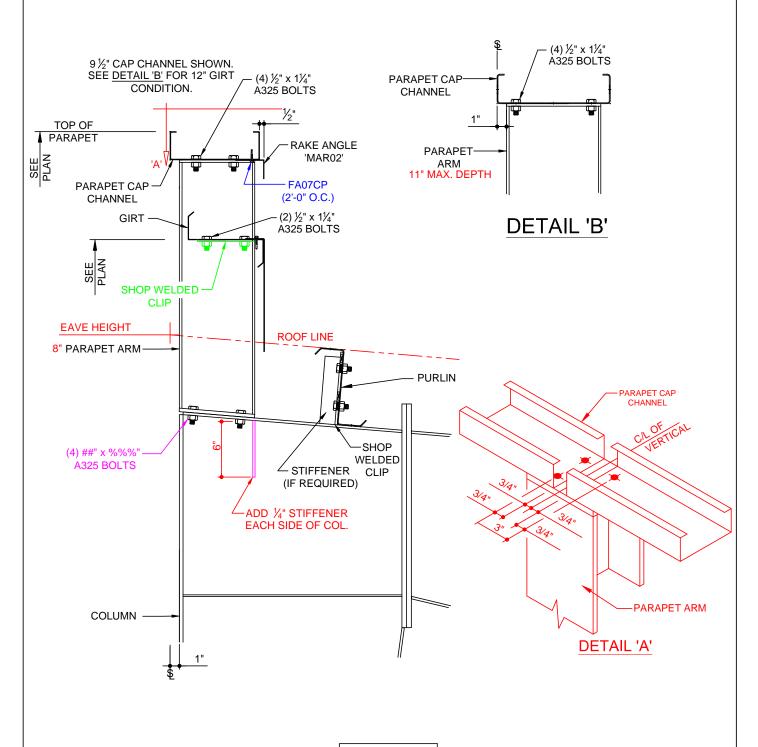

#### **Inset Girts**

AS3311 - Post and Beam Endwall

AS0316 - Rigid Frame Endwall

AS3321 - High Side at Rigid Frame

AS0331 - Low Side at Rigid Frame

AS3341 - High Side at Post and Beam

AS3346 - High Side at Post and Beam (ALT.)