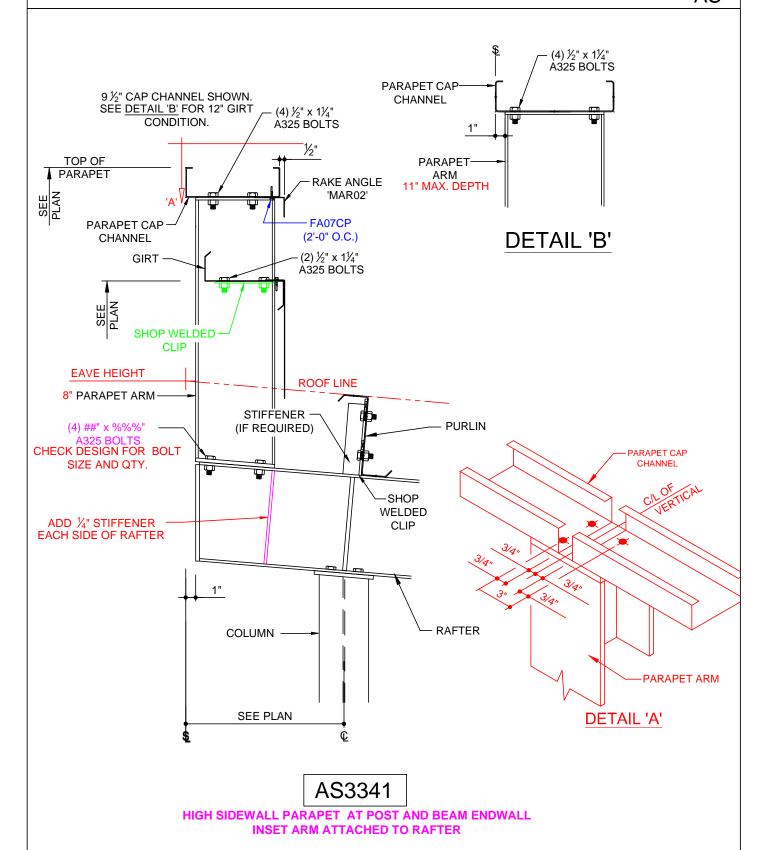

#### **Inset Girts**

AS3311 - Post and Beam Endwall

AS0316 - Rigid Frame Endwall

AS3321 - High Side at Rigid Frame

AS0331 - Low Side at Rigid Frame

AS3341 - High Side at Post and Beam

AS3346 - High Side at Post and Beam (ALT.)

SECTION:

AS

KIRBY
BUILDING
SYSTEMS
A NUCCOR COMPANY
RETURNS RETURNS RETURNS RETURNS RETURNS RETURNS RETURNS

AS

AS3241

HIGH SIDEWALL PARAPET AT POST AND BEAM ENDWALL ARM ATTACHED TO RAFTER

PREPARED BY: BKC

DATE: 06-20-2019