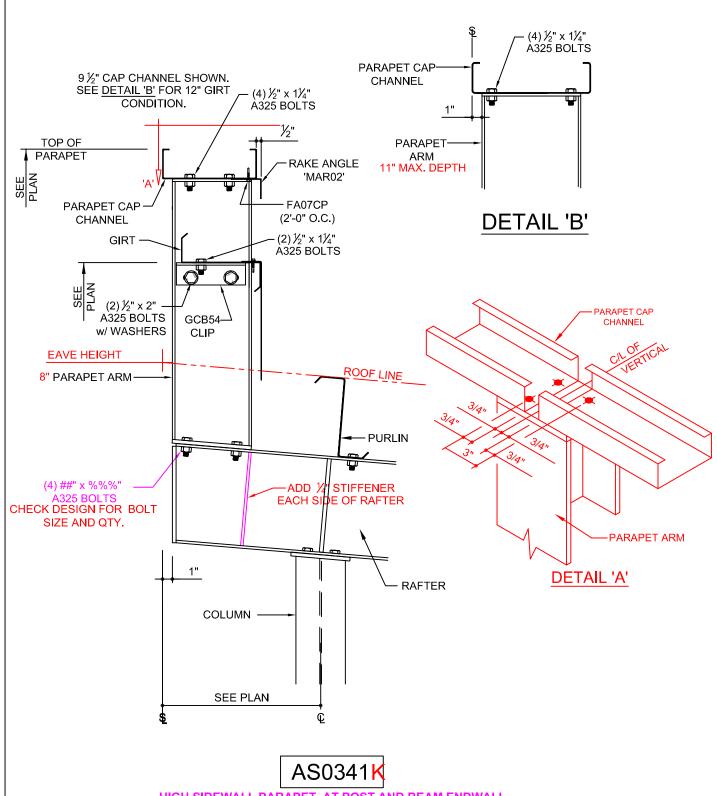

AS0341 - High Side at Post and Beam

AS0346 - High Side at Post and Beam (ALT.)

AS0411 - Post and Beam Endwall

AS0421 - High Side at Rigid Frame

SECTION:

AS

PREPARED BY: BKC

DATE: 06-20-2019