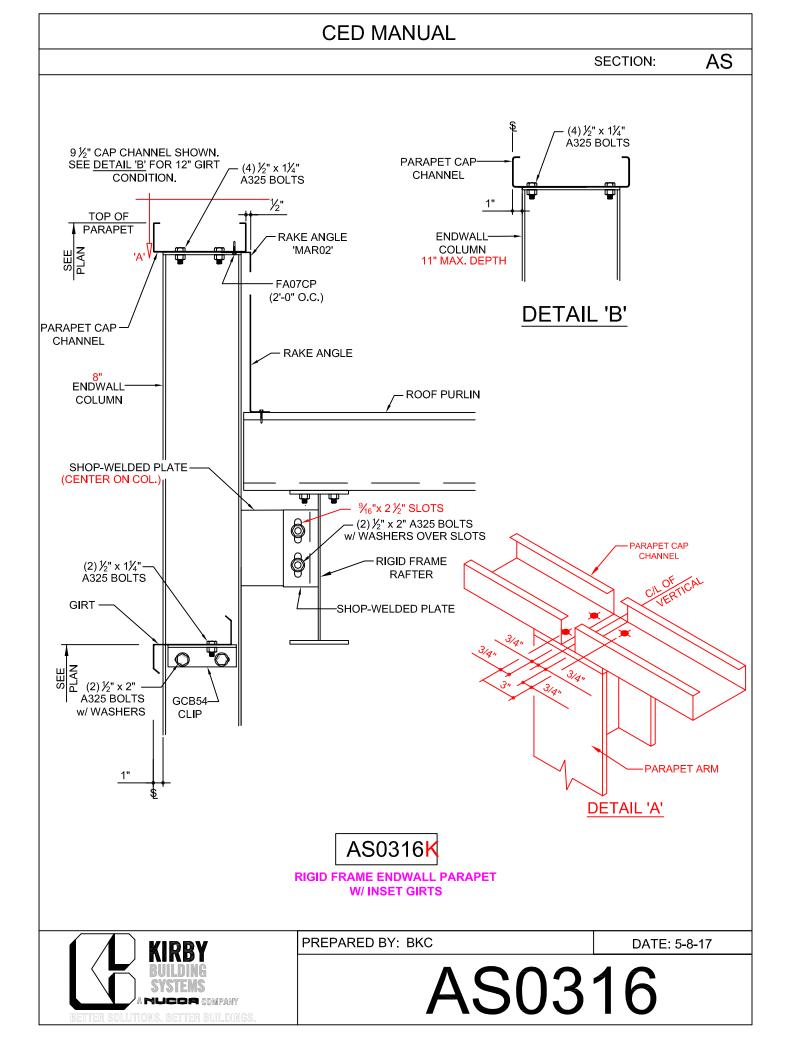

#### **Inset Girts**

AS3311 - Post and Beam Endwall

AS0316 - Rigid Frame Endwall

AS3321 - High Side at Rigid Frame

AS0331 - Low Side at Rigid Frame

AS3341 - High Side at Post and Beam

AS3346 - High Side at Post and Beam (ALT.)

SECTION:

AS

KIRBY
BUILDING
SYSTEMS
A HUGGIA COMPANY
BETTER SOLUTIONS, BETTER BUILDINGS

PREPARED BY: BKC

DATE: 06-20-2019

SECTION:

AS

PREPARED BY: BKC DATE: 5-8-17