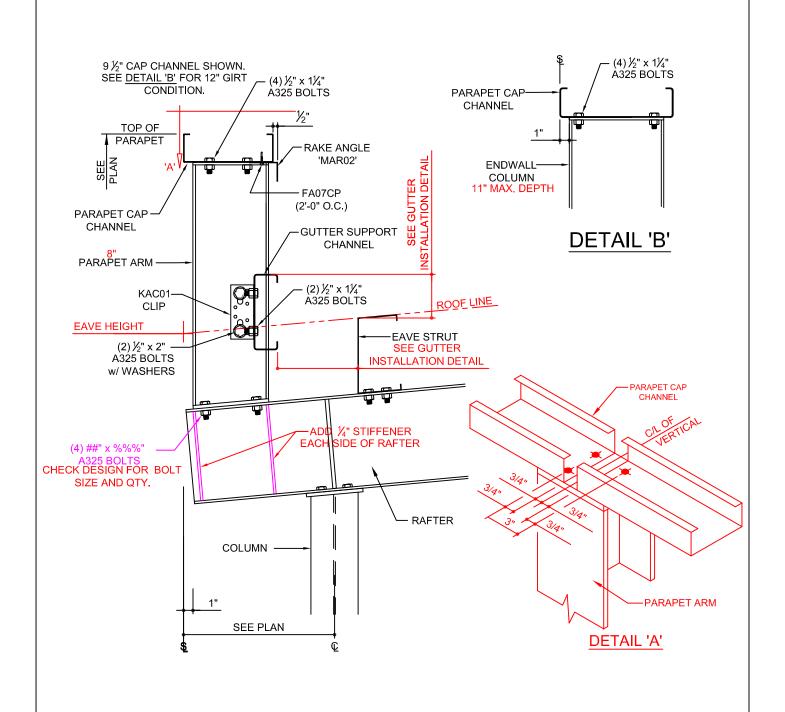

AS0351 - Low Side at Post and Beam

AS0356 - Low Side at Post and Beam (ALT.)

AS0351K

LOW SIDEWALL PARAPET AT POST AND BEAM ENDWALL INSET ARM ATTCHED TO RAFTER

PREPARED BY: BKC

DATE: 5-8-17

SECTION:

AS

SYSTEMS **4UCOR** COMPANY PREPARED BY: BKC

SECTION: