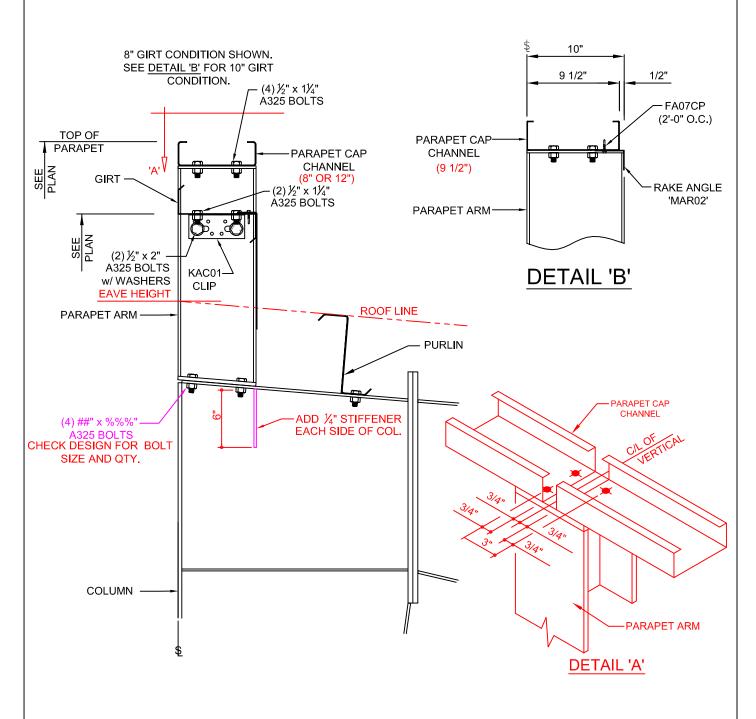

AS0341 - High Side at Post and Beam

AS0346 - High Side at Post and Beam (ALT.)

AS0411 - Post and Beam Endwall

AS0421 - High Side at Rigid Frame

SECTION:

AS

PREPARED BY: BKC

DATE: 06-20-2019