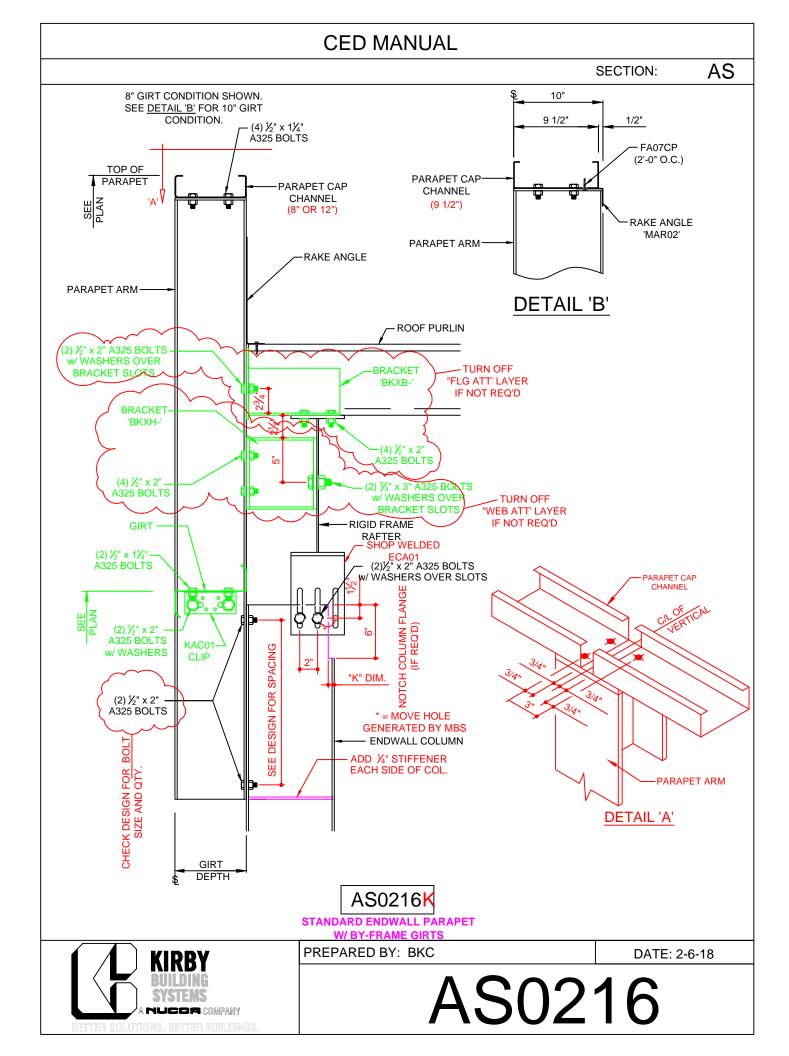

#### **By-Frame Girts**

AS3211 - Post and Beam Endwall

AS0216 - Rigid Frame Endwall

AS3221 - High Side at Rigid Frame

AS0231 - Low Side at Rigid Frame

AS3241 - High Side at Post and Beam

AS3246 - High Side at Post and Beam (ALT.)