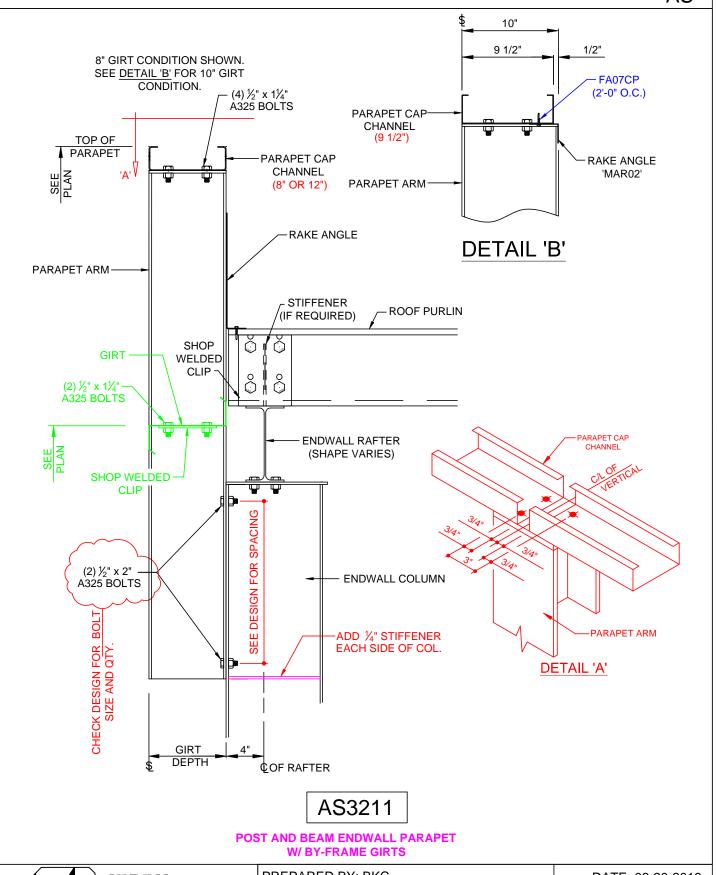

#### **By-Frame Girts**

AS3211 - Post and Beam Endwall

AS0216 - Rigid Frame Endwall

AS3221 - High Side at Rigid Frame

AS0231 - Low Side at Rigid Frame

AS3241 - High Side at Post and Beam

AS3246 - High Side at Post and Beam (ALT.)