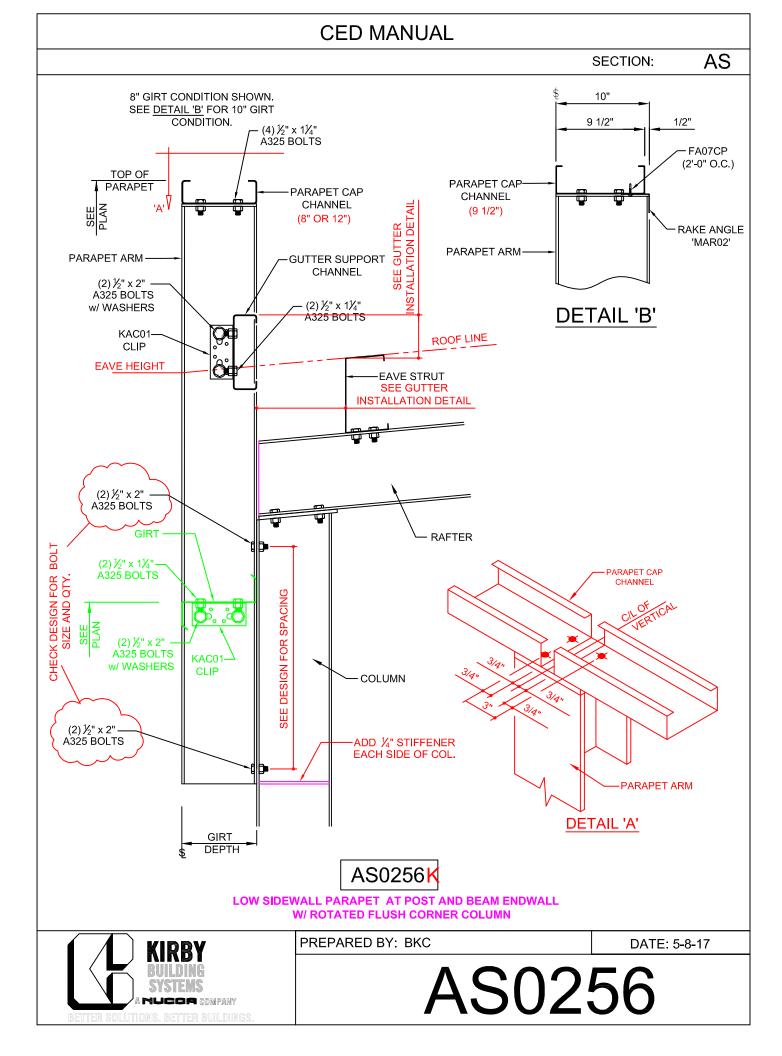

AS0251 - Low Side at Post and Beam

AS0256 - Low Side at Post and Beam (ALT.)

SECTION:

AS

KIRBY
BUILDING
SYSTEMS
A HUGGIA COMPANY
BETTER SOLUTIONS, BETTER BUILDINGS

PREPARED BY: BKC

DATE: 06-20-2019

SECTION:

AS

PREPARED BY: BKC DATE: 5-8-17