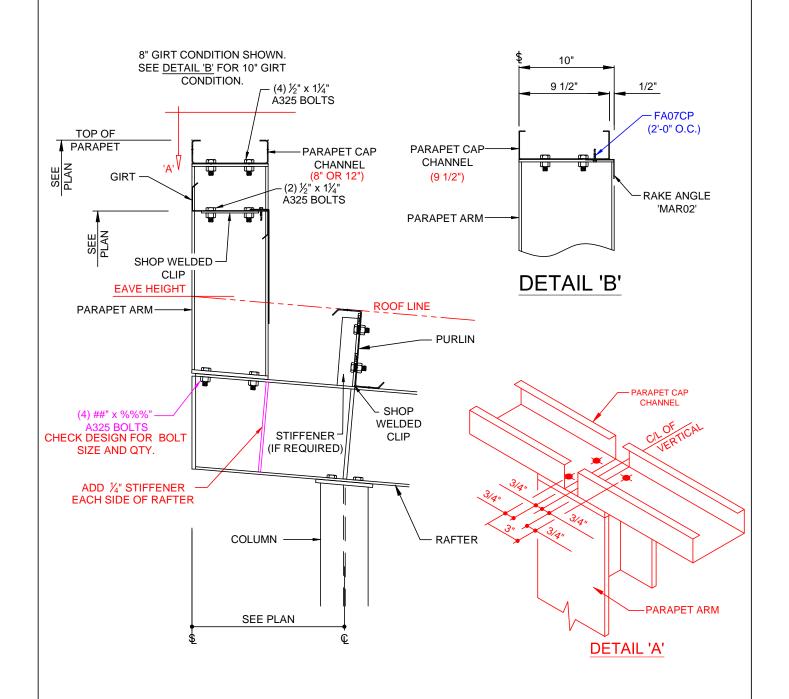

#### **By-Frame Girts**

AS3211 - Post and Beam Endwall

AS0216 - Rigid Frame Endwall

AS3221 - High Side at Rigid Frame

AS0231 - Low Side at Rigid Frame

AS3241 - High Side at Post and Beam

AS3246 - High Side at Post and Beam (ALT.)

AS0251 - Low Side at Post and Beam

AS0256 - Low Side at Post and Beam (ALT.)