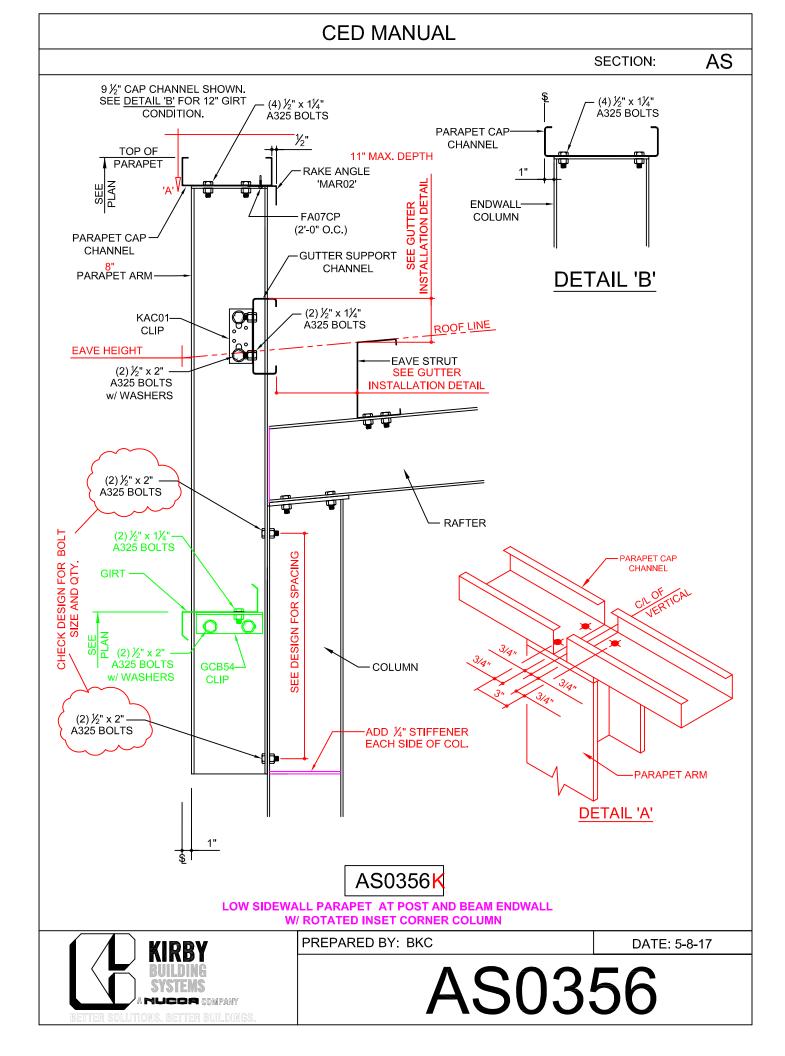

AS0351 - Low Side at Post and Beam

AS0356 - Low Side at Post and Beam (ALT.)

AS0351K

LOW SIDEWALL PARAPET AT POST AND BEAM ENDWALL INSET ARM ATTCHED TO RAFTER

PREPARED BY: BKC

DATE: 5-8-17

SECTION:

AS

SYSTEMS **4UCOR** COMPANY PREPARED BY: BKC

SECTION: