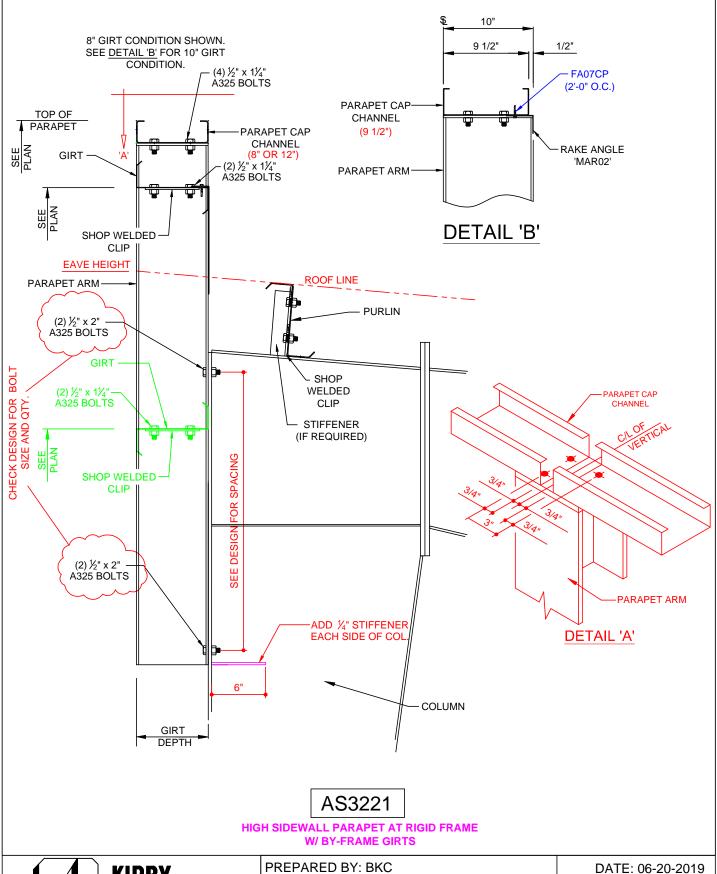

#### **By-Frame Girts**

AS3211 - Post and Beam Endwall

AS0216 - Rigid Frame Endwall

AS3221 - High Side at Rigid Frame

AS0231 - Low Side at Rigid Frame

AS3241 - High Side at Post and Beam

AS3246 - High Side at Post and Beam (ALT.)