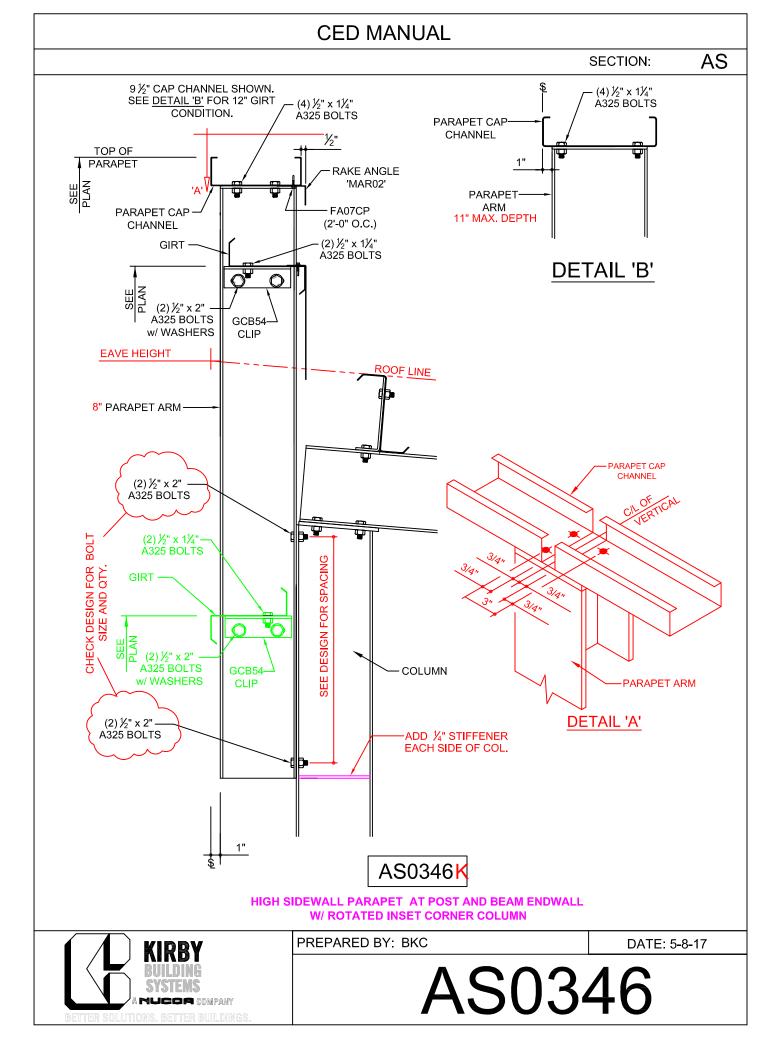

AS0341 - High Side at Post and Beam

AS0346 - High Side at Post and Beam (ALT.)

AS0411 - Post and Beam Endwall

AS0421 - High Side at Rigid Frame

SECTION:

AS

PREPARED BY: BKC

DATE: 06-20-2019