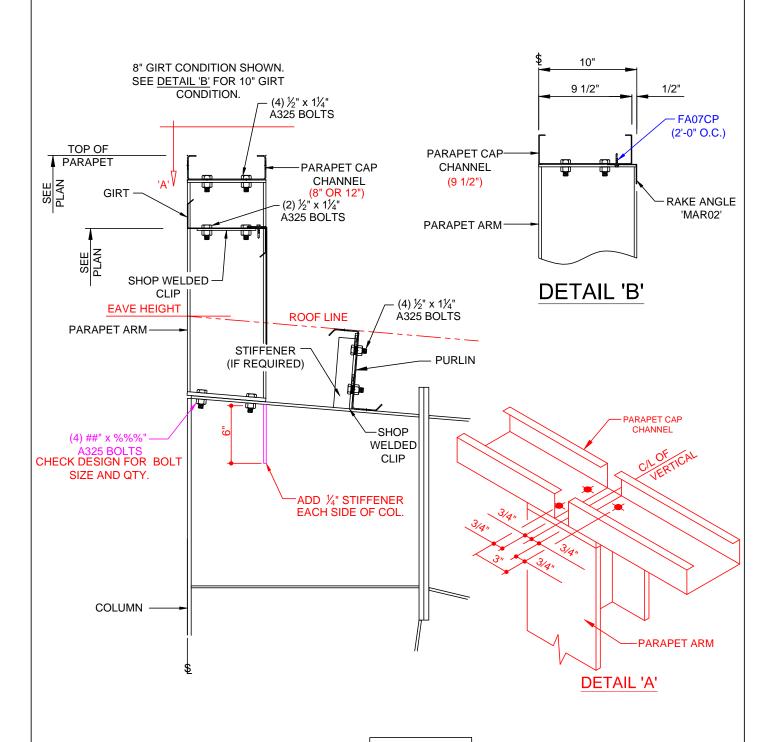

#### **Flush Girts**

AS3411 - Post and Beam Endwall

AS0416 - Rigid Frame Endwall

AS3421 - High Side at Rigid Frame

AS0431 - Low Side at Rigid Frame

AS3241 - High Side at Post and Beam

AS3246 - High Side at Post and Beam (ALT.)