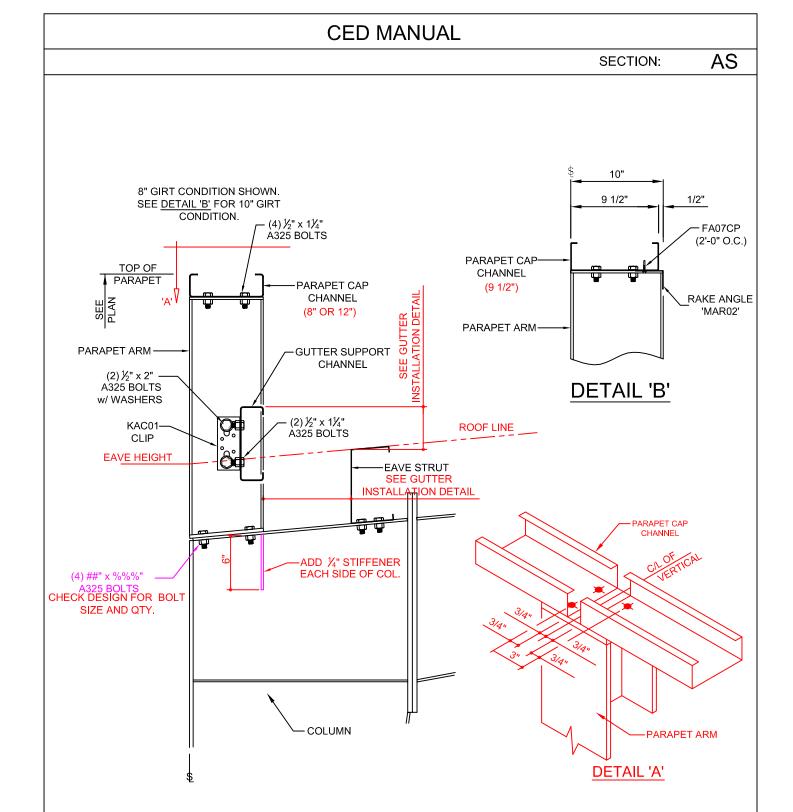

#### **Flush Girts**

AS3411 - Post and Beam Endwall

AS0416 - Rigid Frame Endwall

AS3421 - High Side at Rigid Frame

AS0431 - Low Side at Rigid Frame

AS3241 - High Side at Post and Beam

AS3246 - High Side at Post and Beam (ALT.)