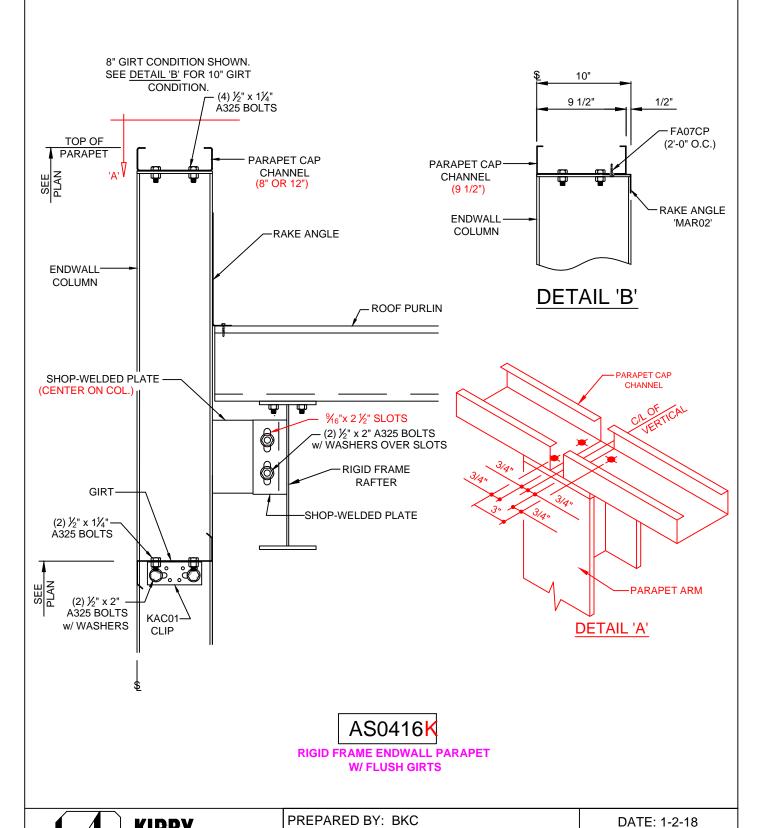

#### **Flush Girts**

AS3411 - Post and Beam Endwall

AS0416 - Rigid Frame Endwall

AS3421 - High Side at Rigid Frame

AS0431 - Low Side at Rigid Frame

AS3241 - High Side at Post and Beam

AS3246 - High Side at Post and Beam (ALT.)