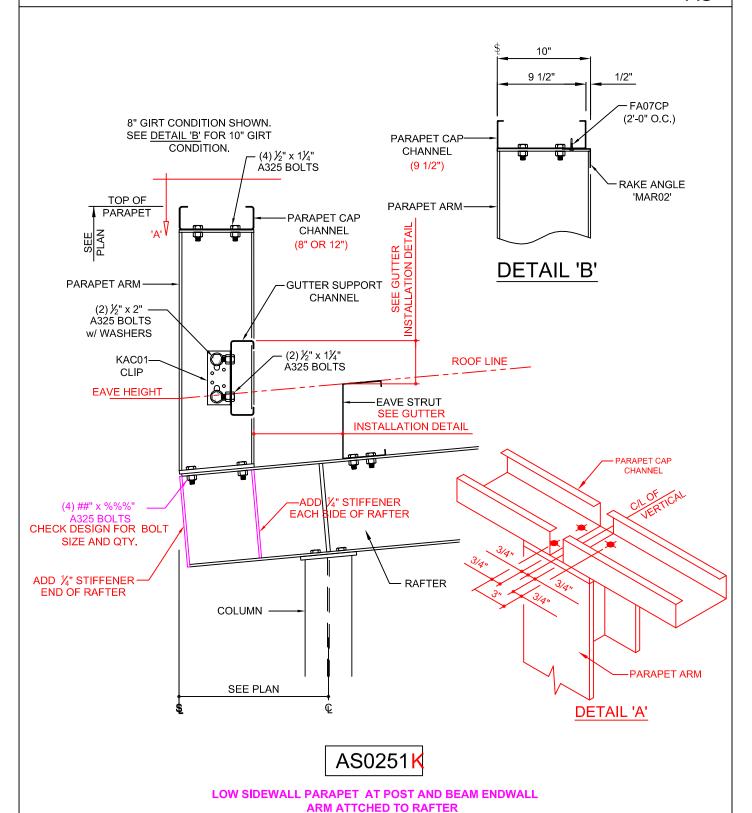

AS0251 - Low Side at Post and Beam

AS0256 - Low Side at Post and Beam (ALT.)

AS0351K

LOW SIDEWALL PARAPET AT POST AND BEAM ENDWALL INSET ARM ATTCHED TO RAFTER

PREPARED BY: BKC

DATE: 5-8-17

SECTION:

AS

SYSTEMS **4UCOR** COMPANY PREPARED BY: BKC

SECTION: