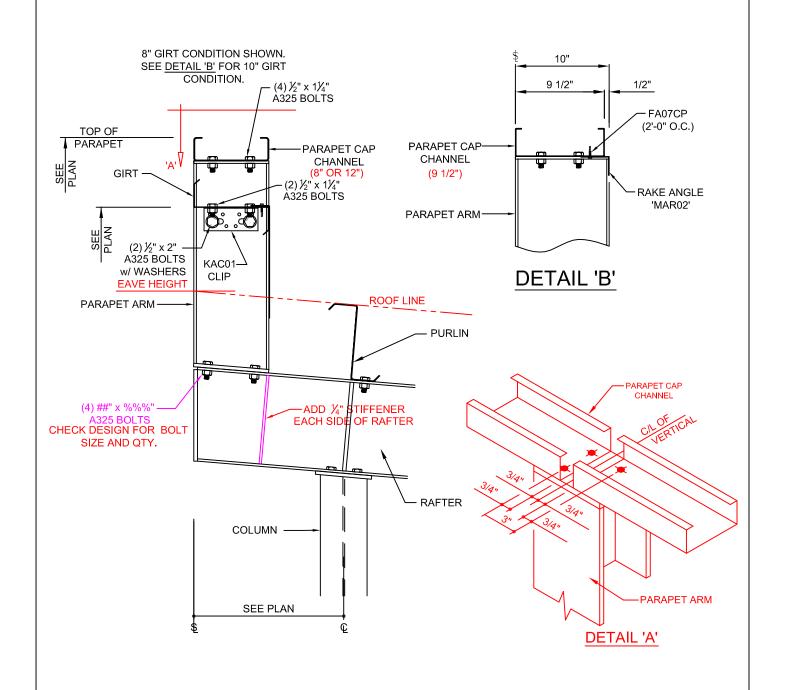

#### ---OLD PRODUCT---

AS0211 - Post and Beam Endwall

AS0221 - High Side at Rigid Frame

AS0241 - High Side at Post and Beam

AS0246 - High Side at Post and Beam (ALT.)

AS0311 - Post and Beam Endwall

AS0321 - High Side at Rigid Frame