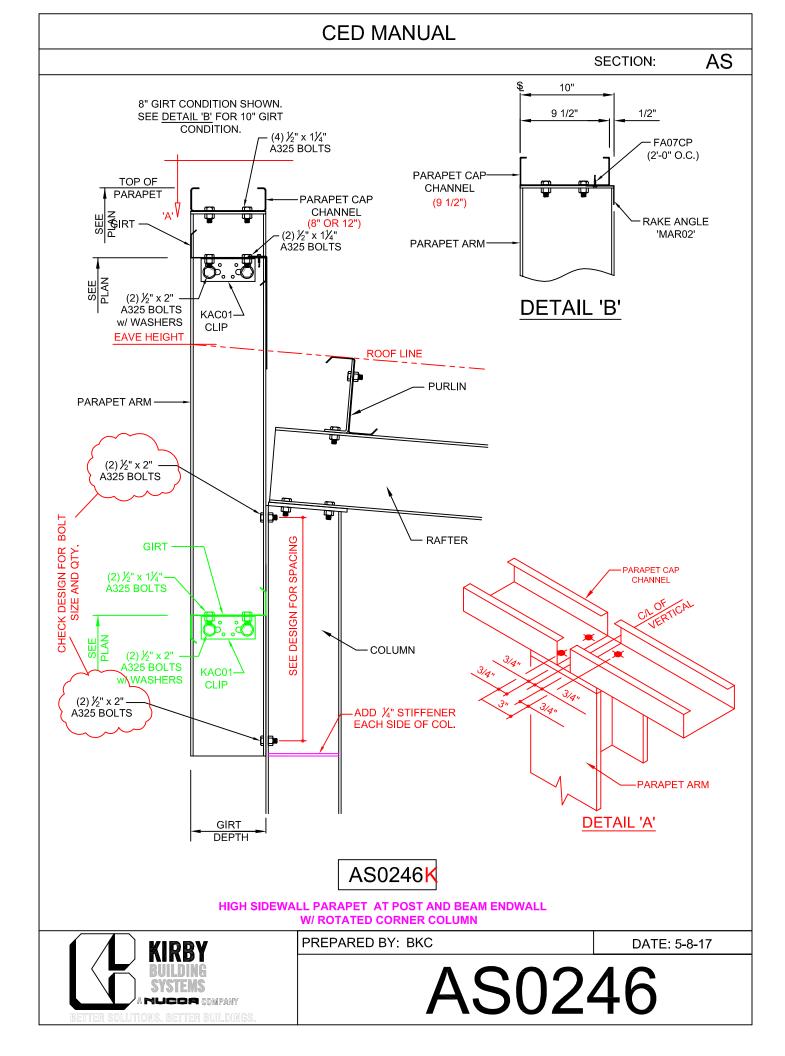

AS0241K

HIGH SIDEWALL PARAPET AT POST AND BEAM ENDWALL ARM ATTACHED TO RAFTER

PREPARED BY: BKC DATE: 5-8-17

SECTION:

AS

PREPARED BY: BKC DATE: 5-8-17

SECTION:

AS