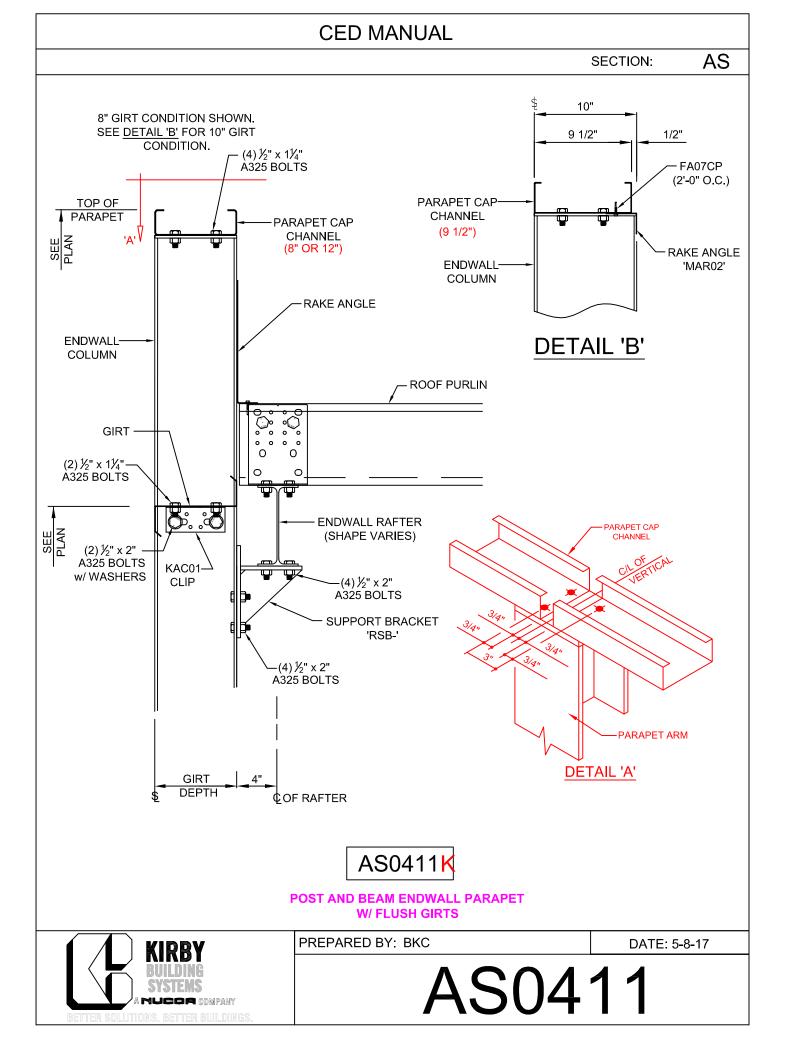

AS0341 - High Side at Post and Beam

AS0346 - High Side at Post and Beam (ALT.)

AS0411 - Post and Beam Endwall

AS0421 - High Side at Rigid Frame

SECTION:

AS

PREPARED BY: BKC

DATE: 06-20-2019