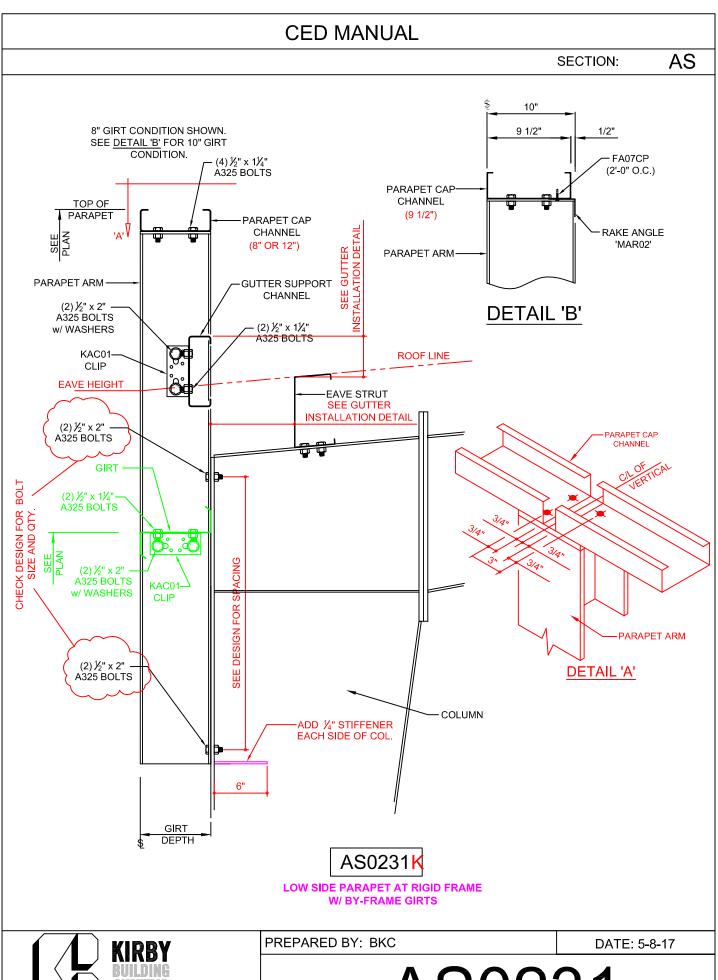

#### **By-Frame Girts**

AS3211 - Post and Beam Endwall

AS0216 - Rigid Frame Endwall

AS3221 - High Side at Rigid Frame

AS0231 - Low Side at Rigid Frame

AS3241 - High Side at Post and Beam

AS3246 - High Side at Post and Beam (ALT.)