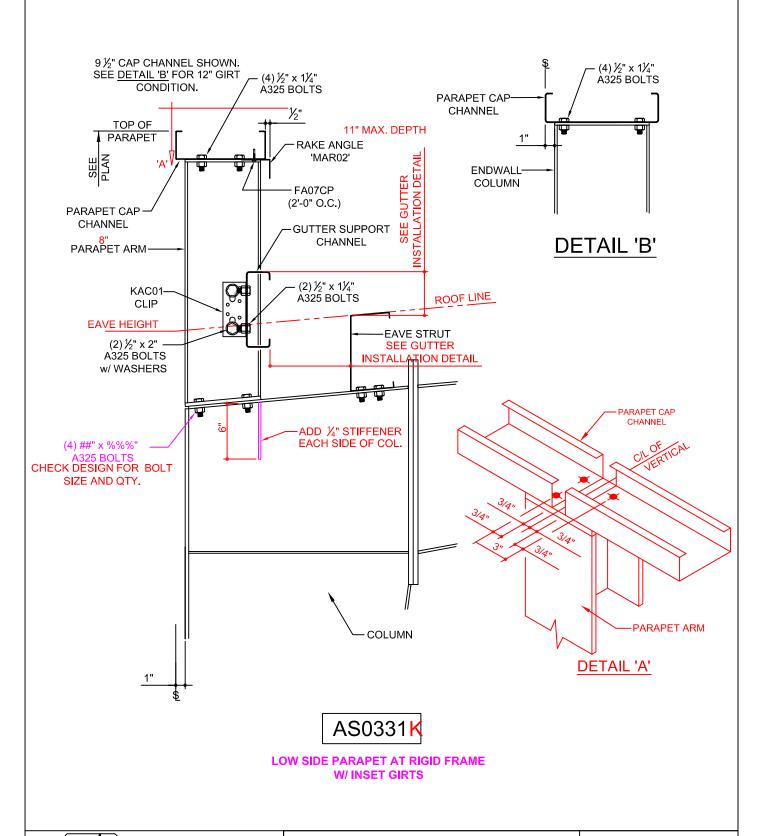

#### **Inset Girts**

AS3311 - Post and Beam Endwall

AS0316 - Rigid Frame Endwall

AS3321 - High Side at Rigid Frame

AS0331 - Low Side at Rigid Frame

AS3341 - High Side at Post and Beam

AS3346 - High Side at Post and Beam (ALT.)

AS0351K

LOW SIDEWALL PARAPET AT POST AND BEAM ENDWALL INSET ARM ATTCHED TO RAFTER

PREPARED BY: BKC

DATE: 5-8-17

SECTION:

AS

SYSTEMS **4UCOR** COMPANY PREPARED BY: BKC

SECTION: