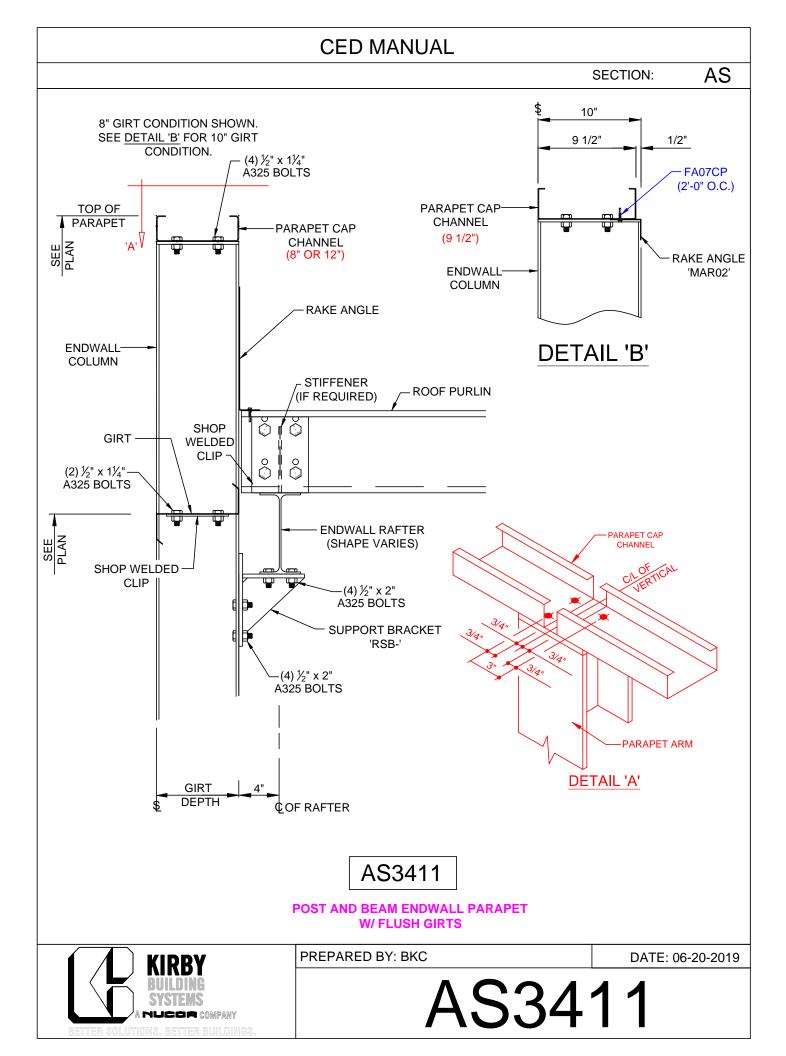

#### **Flush Girts**

AS3411 - Post and Beam Endwall

AS0416 - Rigid Frame Endwall

AS3421 - High Side at Rigid Frame

AS0431 - Low Side at Rigid Frame

AS3241 - High Side at Post and Beam

AS3246 - High Side at Post and Beam (ALT.)