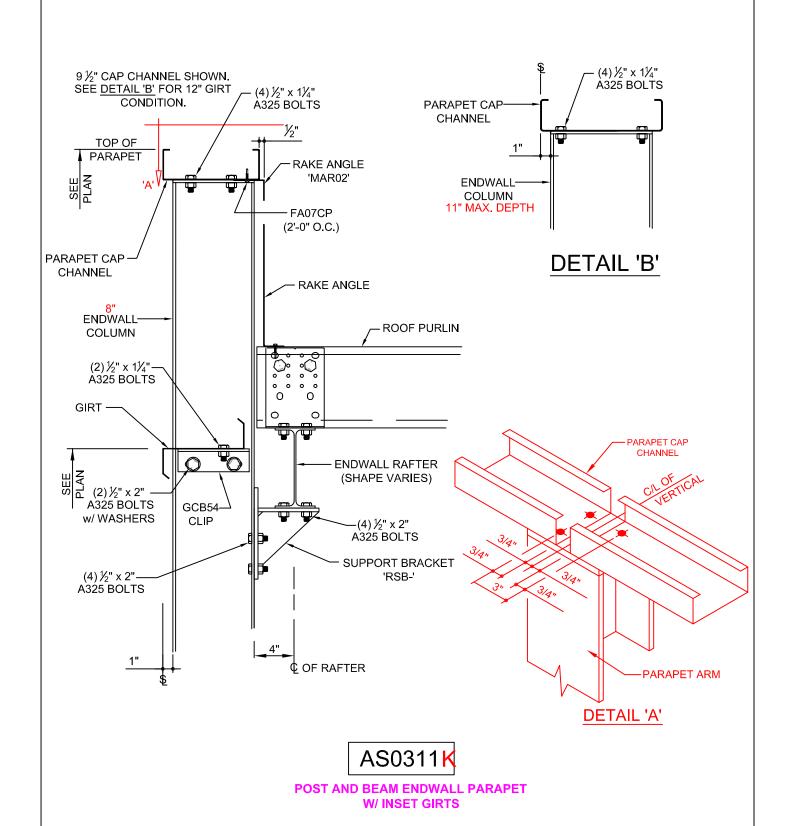

#### ---OLD PRODUCT---

AS0211 - Post and Beam Endwall

AS0221 - High Side at Rigid Frame

AS0241 - High Side at Post and Beam

AS0246 - High Side at Post and Beam (ALT.)

AS0311 - Post and Beam Endwall

AS0321 - High Side at Rigid Frame

AS0341 - High Side at Post and Beam

AS0346 - High Side at Post and Beam (ALT.)

AS0411 - Post and Beam Endwall

AS0421 - High Side at Rigid Frame

SECTION:

AS

PREPARED BY: BKC

DATE: 06-20-2019