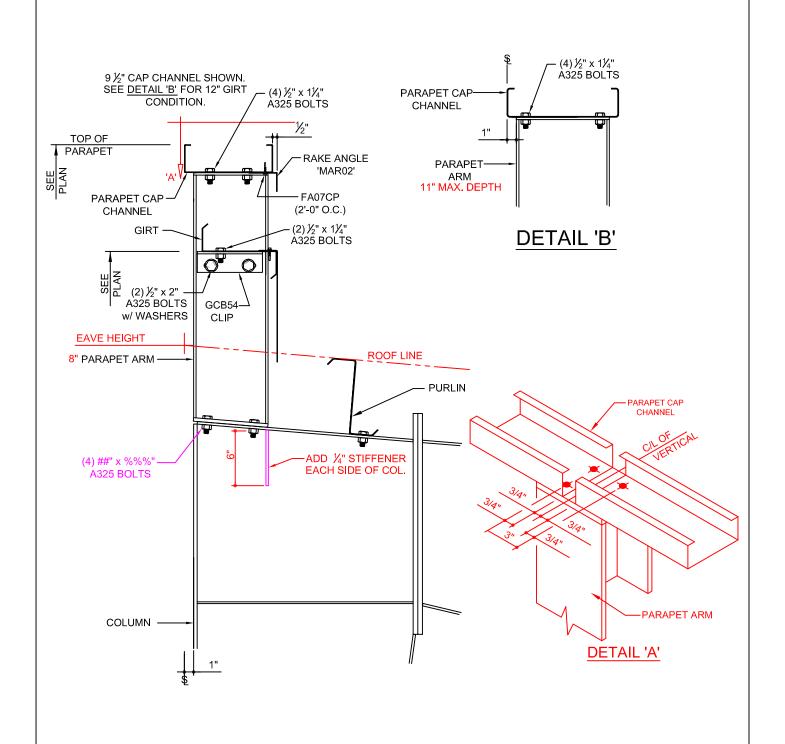

AS0341 - High Side at Post and Beam

AS0346 - High Side at Post and Beam (ALT.)

AS0411 - Post and Beam Endwall

AS0421 - High Side at Rigid Frame

SECTION:

AS

PREPARED BY: BKC

DATE: 06-20-2019