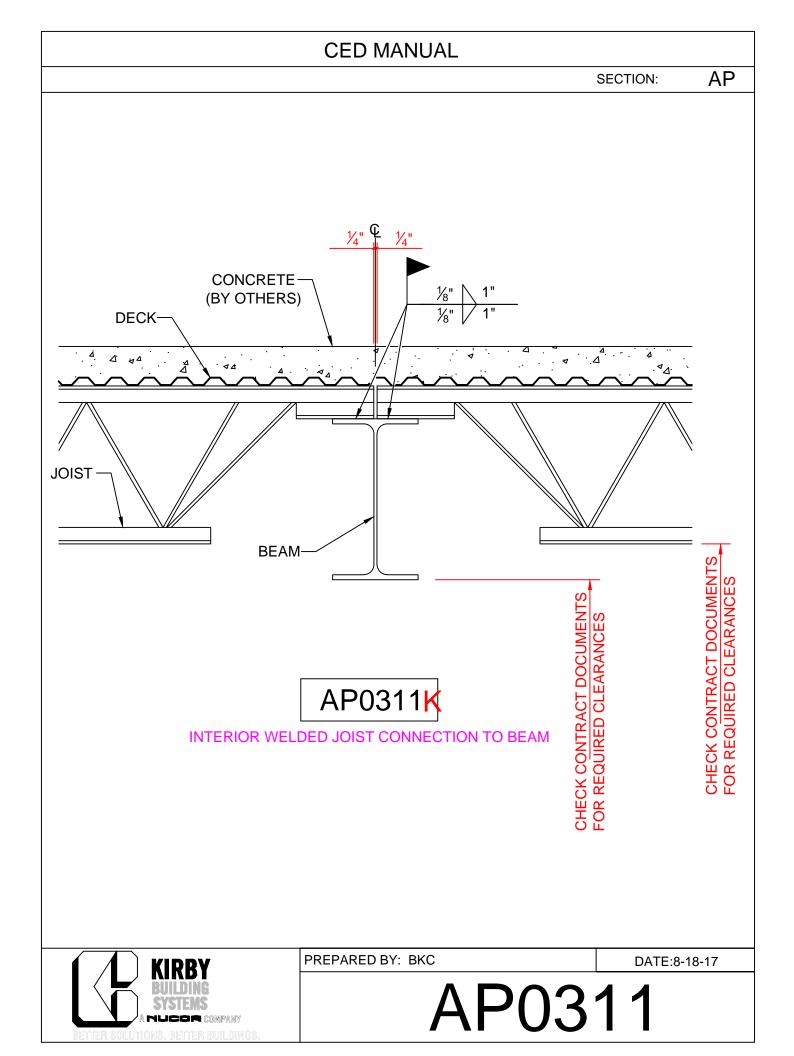

#### Joist to Beam Details

- AP0221 Welded Joist to Edge Beam
- AP1221 Bolted Joist to Edge Beam
- AP0226 Welded Joist to End Support B.O.
- AP0261 Welded Joist to Str. Col. Flange
- AP1261 Bolted Joist to Str. Col. Flange.
- AP2261 Bolted Joist to Tapered Col. Flg.
- AP0301 Weld Joist to Col Web
- AP1301 Bolted Joist to Col. Web
- AP0311 Welded Joist to Int. Beam
- AP0316 Welded Joist to Int. Support B.O.
- AP1311 Bolted Joist to Int. Beam