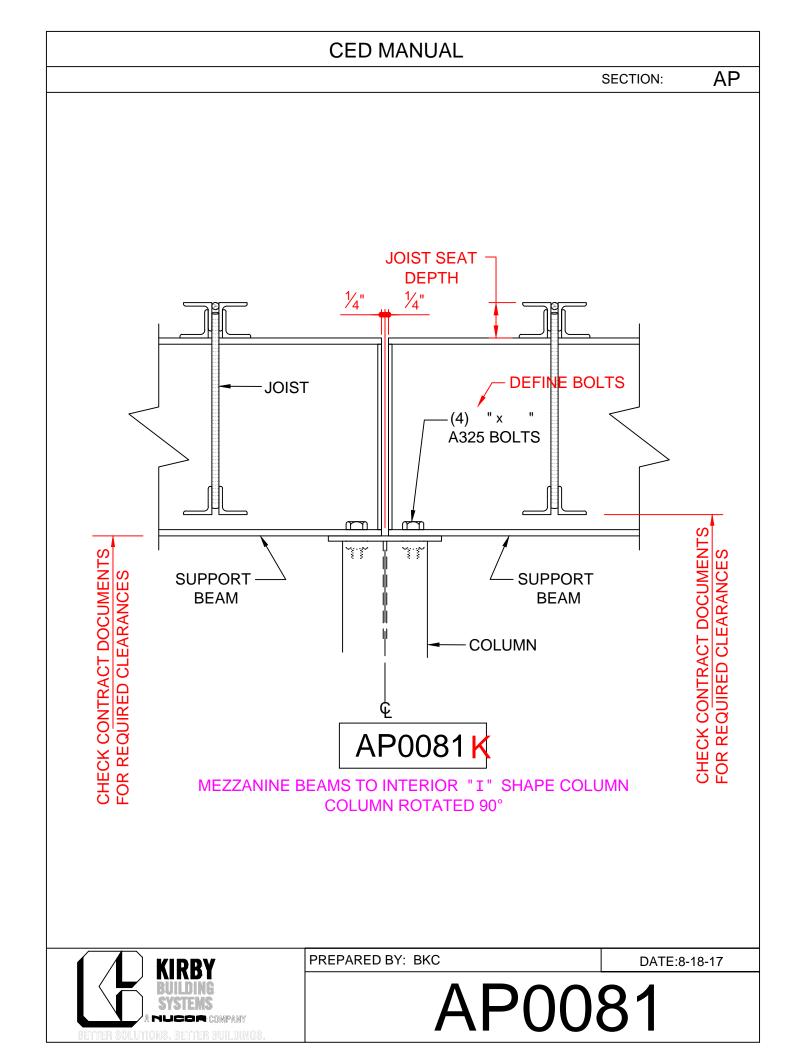

## Beams to Columns w/ Clips

- AP0101 Beams to Full Hgt. Int. Col.
- AP0111 Beam to Str. Full Hgt. Col.
- AP0116 Beam to Tapered Col.
- AP0121 Beams to Web of Full Hgt. Col.
- AP0131 Beam to Web of Full Hgt. Col.
- AP0141 Beams to Beam at same Elev.
- AP0151 Beam to Beam at same Elev.
- AP0161 Beams to Beam at Different Elev.
- AP0171 Beam to Beam at Different Elev.