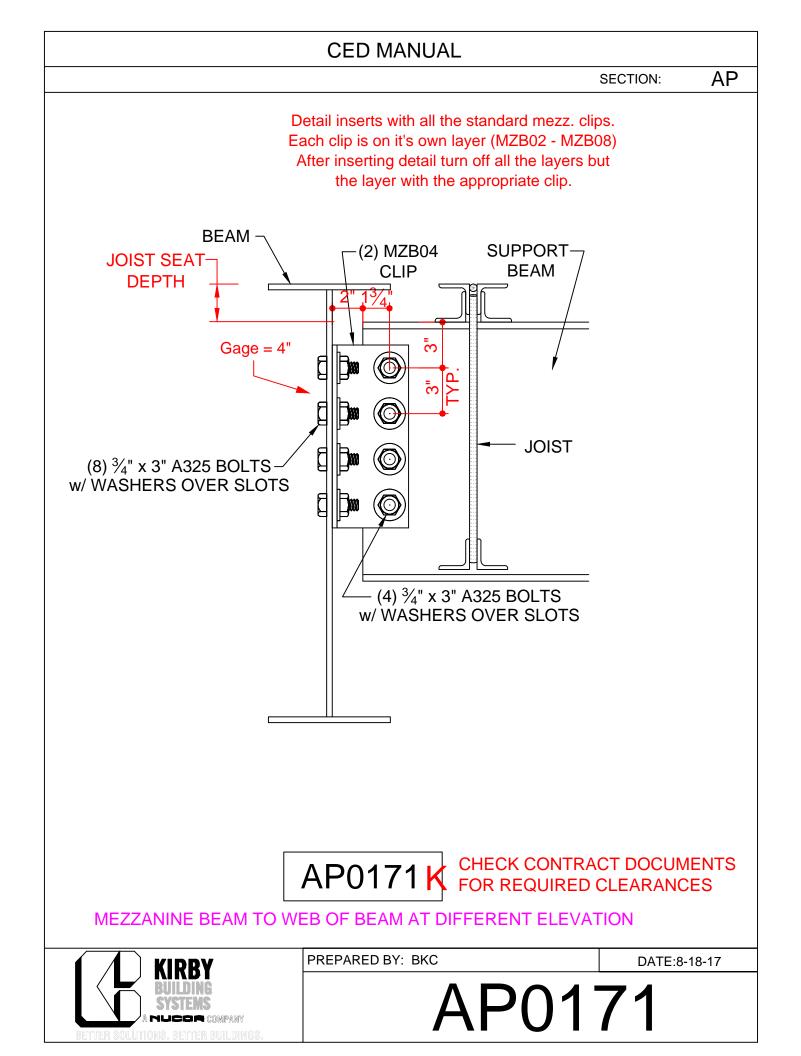

## Beams to Columns w/ Clips

- AP0101 Beams to Full Hgt. Int. Col.
- AP0111 Beam to Str. Full Hgt. Col.
- AP0116 Beam to Tapered Col.
- AP0121 Beams to Web of Full Hgt. Col.
- AP0131 Beam to Web of Full Hgt. Col.
- AP0141 Beams to Beam at same Elev.
- AP0151 Beam to Beam at same Elev.
- AP0161 Beams to Beam at Different Elev.
- AP0171 Beam to Beam at Different Elev.