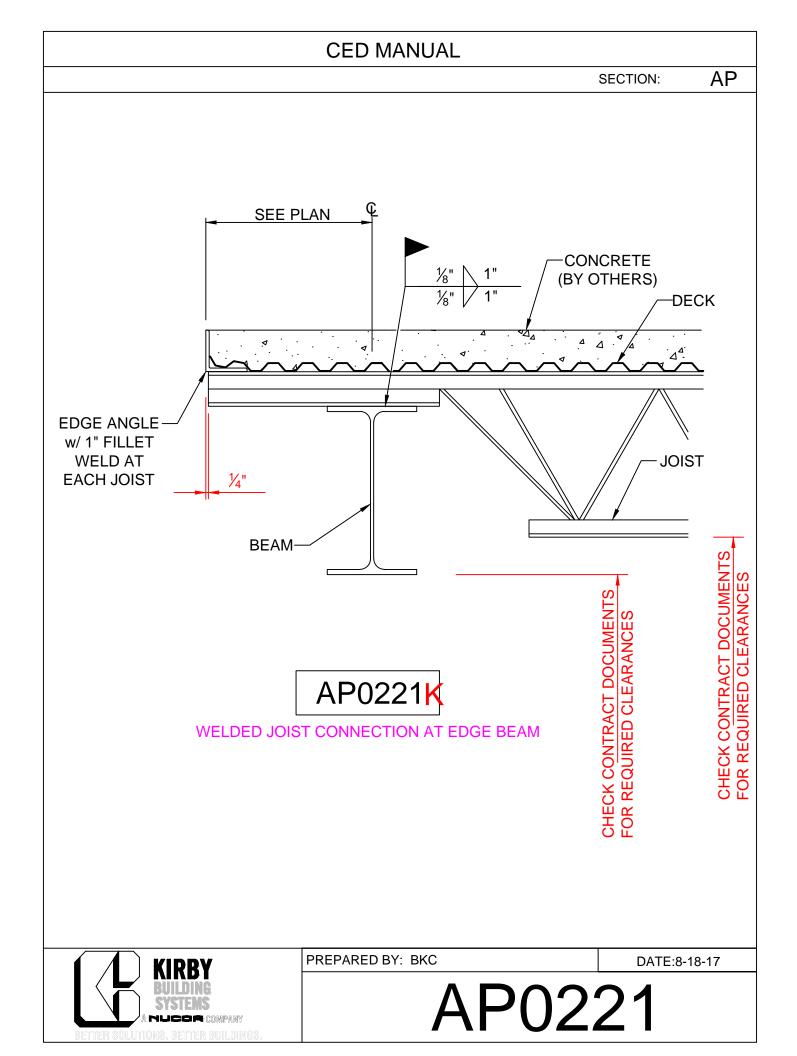

#### Joist to Beam Details

- AP0221 Welded Joist to Edge Beam
- AP1221 Bolted Joist to Edge Beam
- AP0226 Welded Joist to End Support B.O.
- AP0261 Welded Joist to Str. Col. Flange
- AP1261 Bolted Joist to Str. Col. Flange.
- AP2261 Bolted Joist to Tapered Col. Flg.
- AP0301 Weld Joist to Col Web
- AP1301 Bolted Joist to Col. Web
- AP0311 Welded Joist to Int. Beam
- AP0316 Welded Joist to Int. Support B.O.
- AP1311 Bolted Joist to Int. Beam