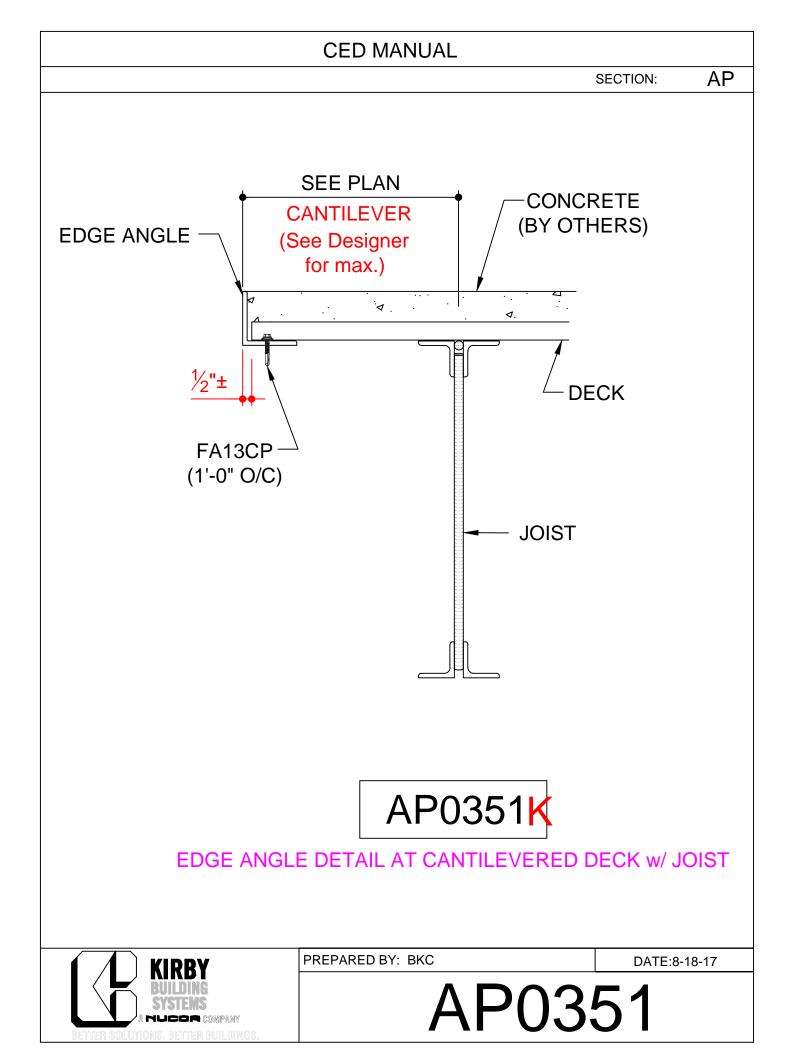

## **Special Edge Angle Details**

- AP0326 Edge Angle at Full Hgt. Col.
- AP0351 Cantilevered Deck w/ Joist
- AB1351 Cantilevered Deck w/ Beam

**Joist Header Details** 

AP0396 - Beam Joist Header Detail

AP1396 - Joist Joist Header Detail