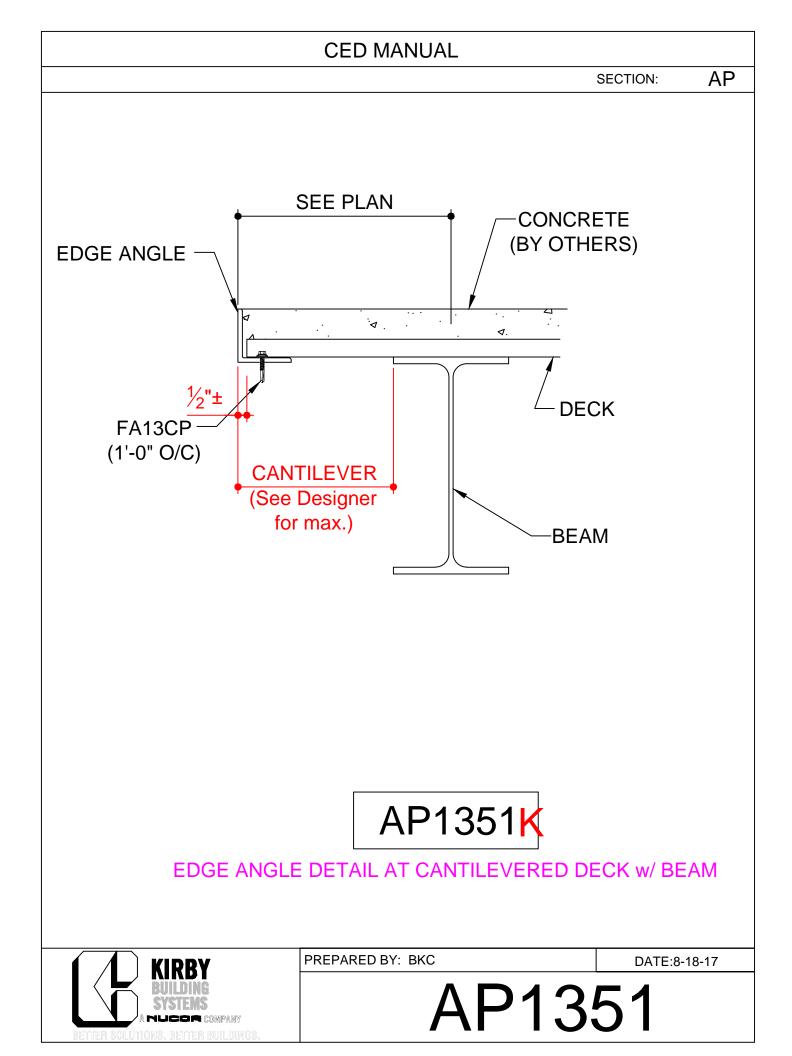

## **Special Edge Angle Details**

- AP0326 Edge Angle at Full Hgt. Col.
- AP0351 Cantilevered Deck w/ Joist
- AB1351 Cantilevered Deck w/ Beam

**Joist Header Details** 

AP0396 - Beam Joist Header Detail

AP1396 - Joist Joist Header Detail