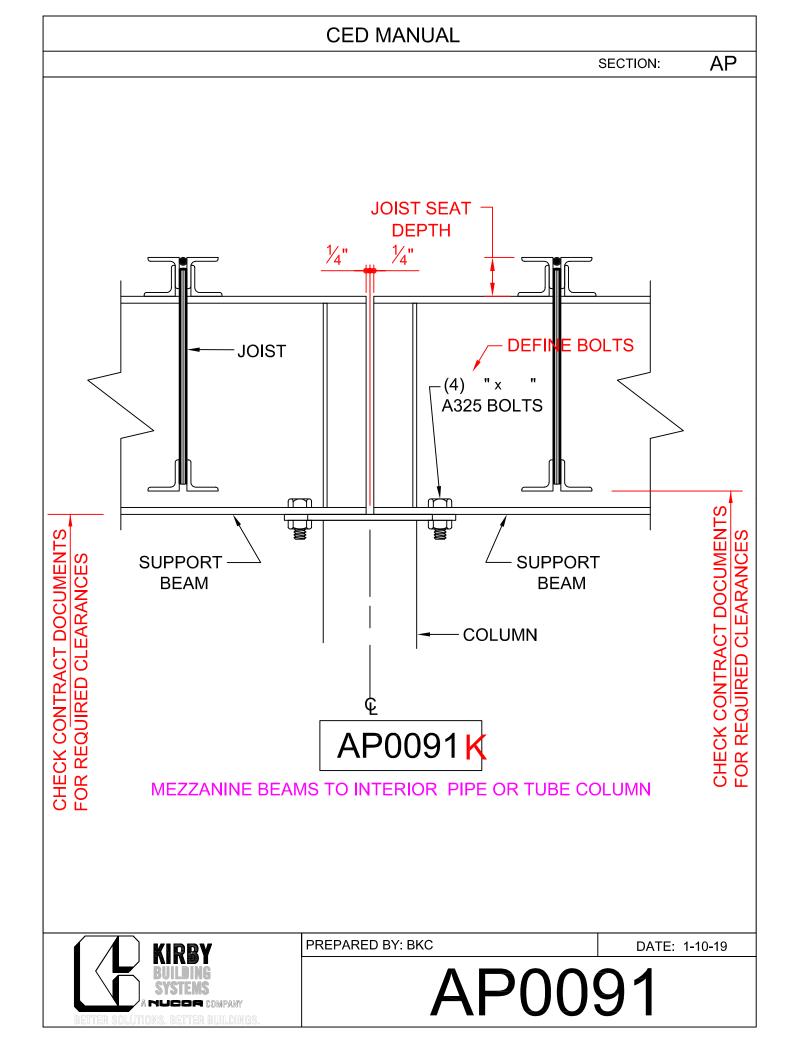

# Beam to Col. w/ Cap Plate

AP0011 - Beam to 'I' Col. w/ Cantilever

- AP0021 Beam to Rotated 'I' Col. w/ Cantilever
- AP0031 Beam to Pipe or Tube w/ Cantilever
- AP0041 Beam to 'I' Col.
- AP0051 Beam to Rotated 'I' Col.
- AP0061 Beam to Pipe or Tube
- AP0071 Beams to Int. Mezz. 'I' Col.
- AP0081 Beams to Rotated Int Mezz.. 'I' Col.
- AP0091 Beams to Int. Pipe or Tube Mezz. Col.