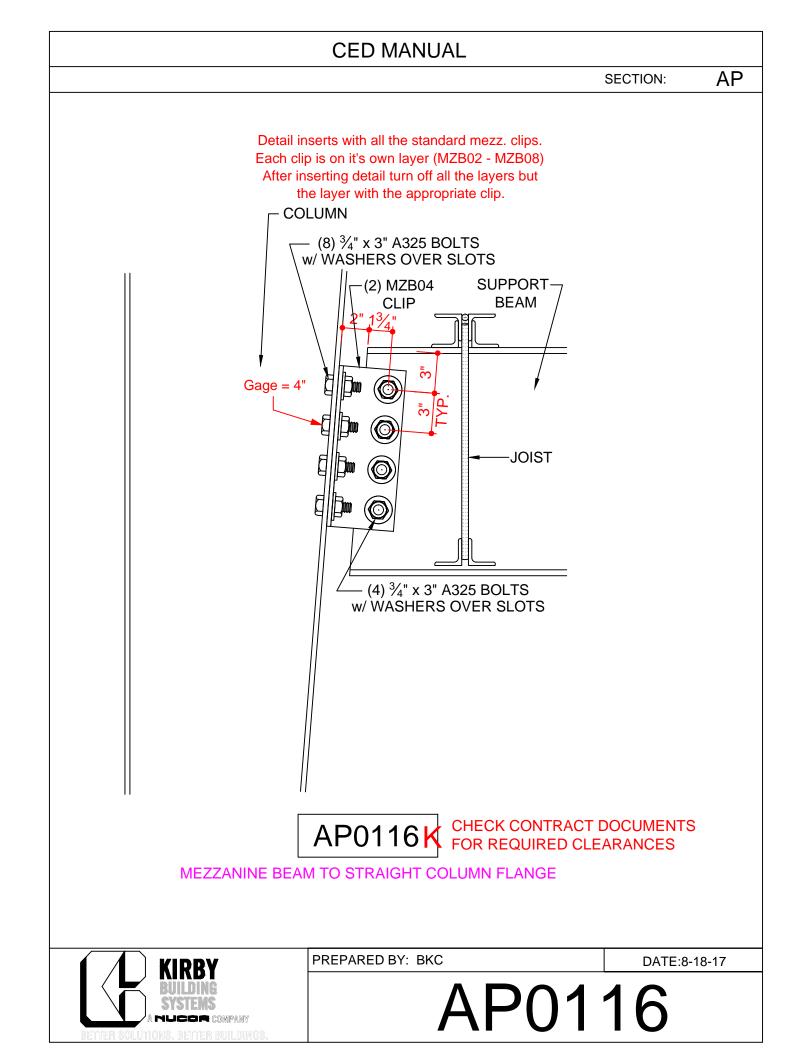

## Beams to Columns w/ Clips

- AP0101 Beams to Full Hgt. Int. Col.
- AP0111 Beam to Str. Full Hgt. Col.
- AP0116 Beam to Tapered Col.
- AP0121 Beams to Web of Full Hgt. Col.
- AP0131 Beam to Web of Full Hgt. Col.
- AP0141 Beams to Beam at same Elev.
- AP0151 Beam to Beam at same Elev.
- AP0161 Beams to Beam at Different Elev.
- AP0171 Beam to Beam at Different Elev.