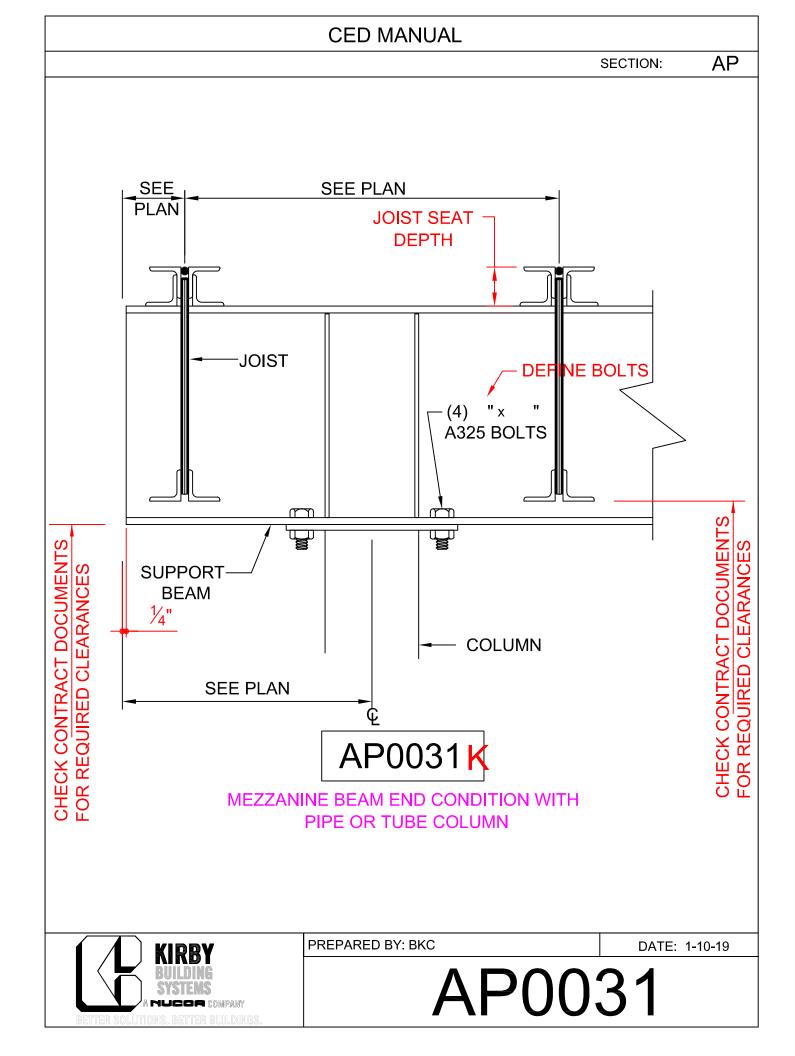

# Beam to Col. w/ Cap Plate

AP0011 - Beam to 'I' Col. w/ Cantilever

- AP0021 Beam to Rotated 'I' Col. w/ Cantilever
- AP0031 Beam to Pipe or Tube w/ Cantilever
- AP0041 Beam to 'I' Col.
- AP0051 Beam to Rotated 'I' Col.
- AP0061 Beam to Pipe or Tube
- AP0071 Beams to Int. Mezz. 'I' Col.
- AP0081 Beams to Rotated Int Mezz.. 'I' Col.
- AP0091 Beams to Int. Pipe or Tube Mezz. Col.