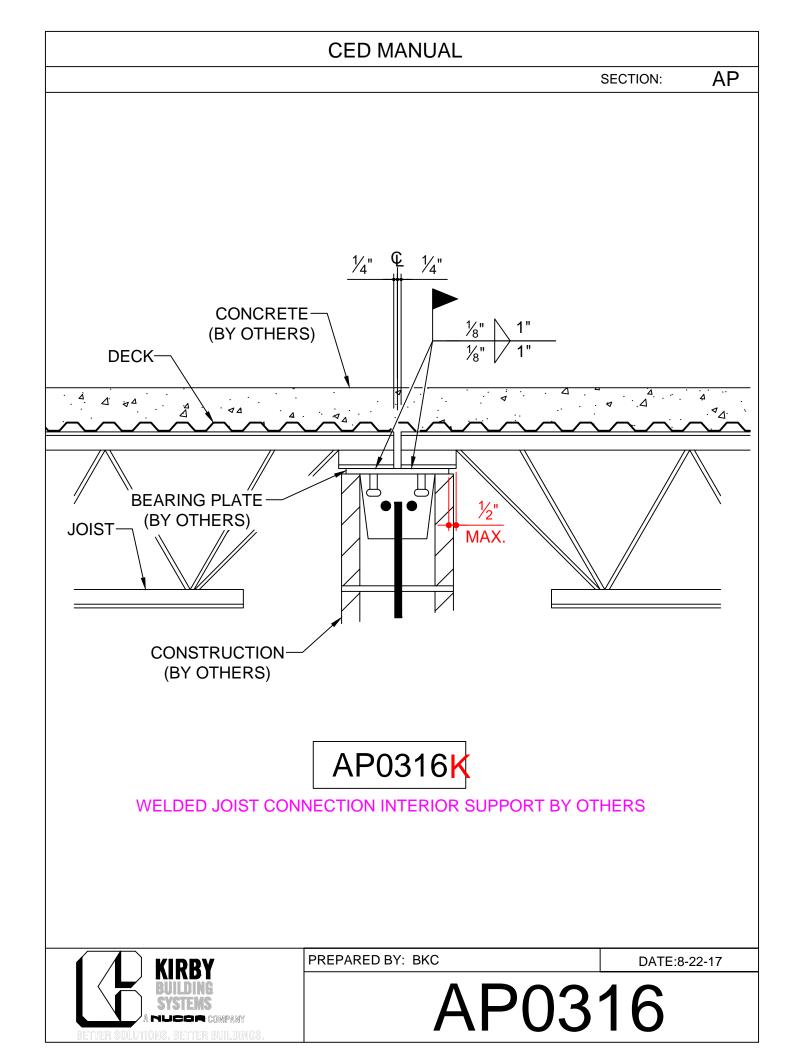

#### Joist to Beam Details

- AP0221 Welded Joist to Edge Beam
- AP1221 Bolted Joist to Edge Beam
- AP0226 Welded Joist to End Support B.O.
- AP0261 Welded Joist to Str. Col. Flange
- AP1261 Bolted Joist to Str. Col. Flange.
- AP2261 Bolted Joist to Tapered Col. Flg.
- AP0301 Weld Joist to Col Web
- AP1301 Bolted Joist to Col. Web
- AP0311 Welded Joist to Int. Beam
- AP0316 Welded Joist to Int. Support B.O.
- AP1311 Bolted Joist to Int. Beam