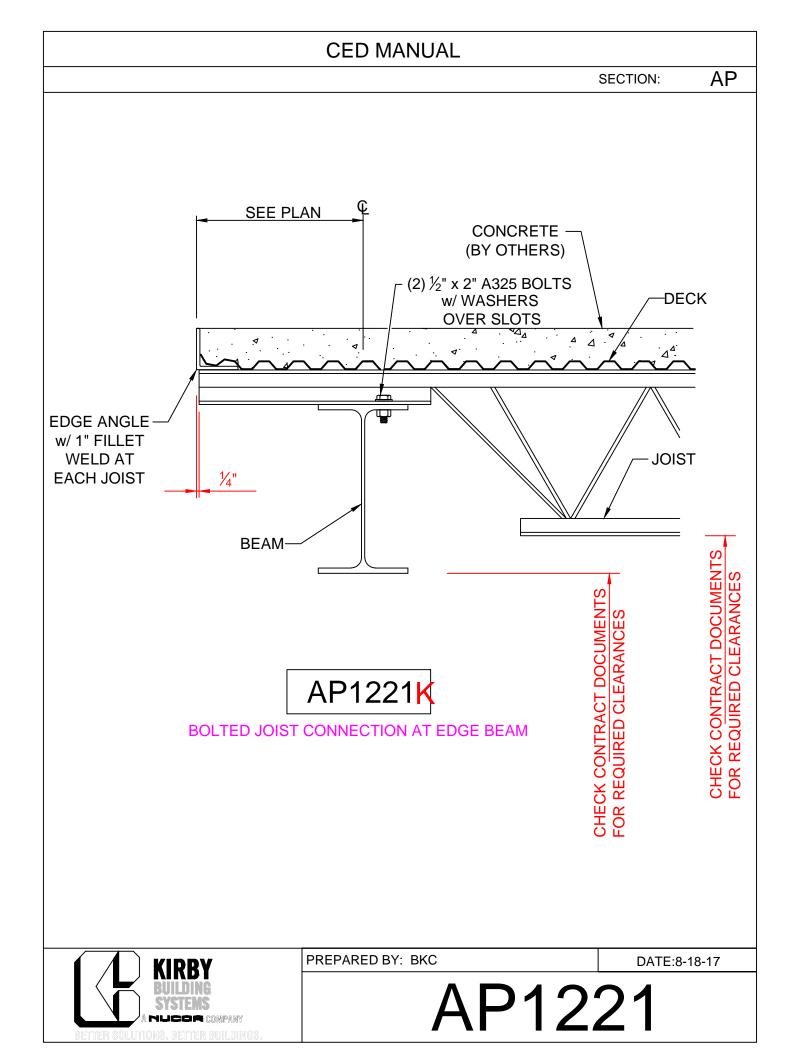

#### Joist to Beam Details

- AP0221 Welded Joist to Edge Beam
- AP1221 Bolted Joist to Edge Beam
- AP0226 Welded Joist to End Support B.O.
- AP0261 Welded Joist to Str. Col. Flange
- AP1261 Bolted Joist to Str. Col. Flange.
- AP2261 Bolted Joist to Tapered Col. Flg.
- AP0301 Weld Joist to Col Web
- AP1301 Bolted Joist to Col. Web
- AP0311 Welded Joist to Int. Beam
- AP0316 Welded Joist to Int. Support B.O.
- AP1311 Bolted Joist to Int. Beam