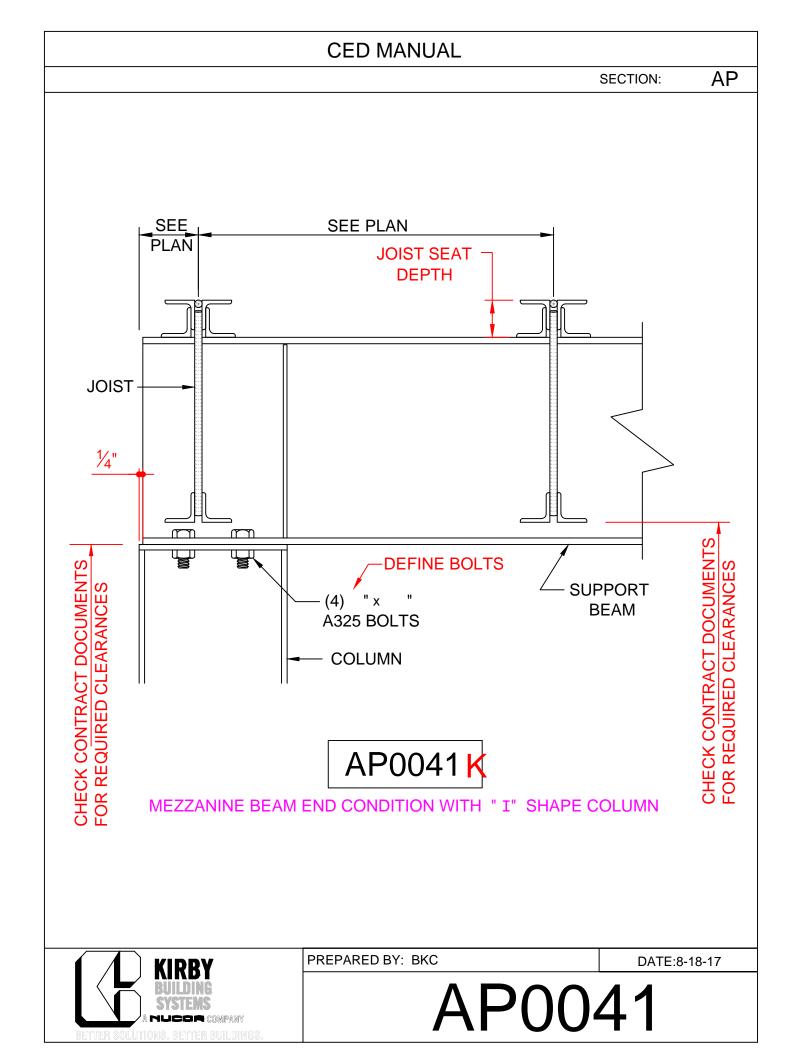

# Beam to Col. w/ Cap Plate

AP0011 - Beam to 'I' Col. w/ Cantilever

- AP0021 Beam to Rotated 'I' Col. w/ Cantilever
- AP0031 Beam to Pipe or Tube w/ Cantilever
- AP0041 Beam to 'I' Col.
- AP0051 Beam to Rotated 'I' Col.
- AP0061 Beam to Pipe or Tube
- AP0071 Beams to Int. Mezz. 'I' Col.
- AP0081 Beams to Rotated Int Mezz.. 'I' Col.
- AP0091 Beams to Int. Pipe or Tube Mezz. Col.