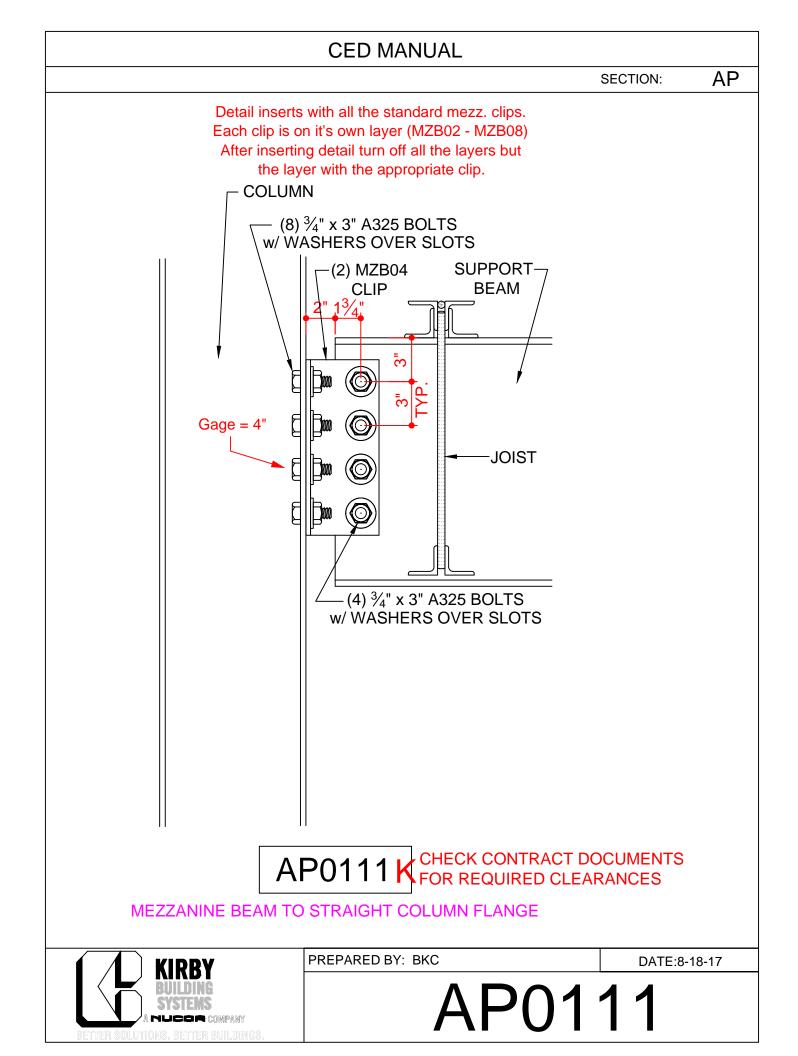

## Beams to Columns w/ Clips

- AP0101 Beams to Full Hgt. Int. Col.
- AP0111 Beam to Str. Full Hgt. Col.
- AP0116 Beam to Tapered Col.
- AP0121 Beams to Web of Full Hgt. Col.
- AP0131 Beam to Web of Full Hgt. Col.
- AP0141 Beams to Beam at same Elev.
- AP0151 Beam to Beam at same Elev.
- AP0161 Beams to Beam at Different Elev.
- AP0171 Beam to Beam at Different Elev.