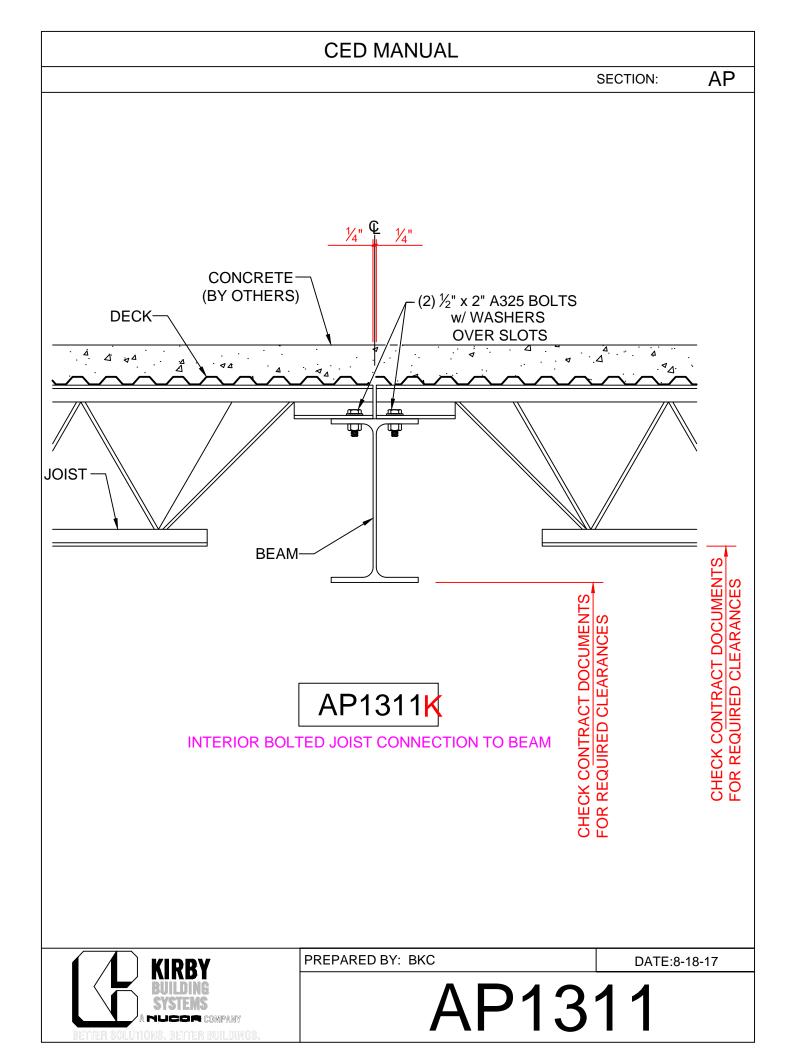

#### Joist to Beam Details

- AP0221 Welded Joist to Edge Beam
- AP1221 Bolted Joist to Edge Beam
- AP0226 Welded Joist to End Support B.O.
- AP0261 Welded Joist to Str. Col. Flange
- AP1261 Bolted Joist to Str. Col. Flange.
- AP2261 Bolted Joist to Tapered Col. Flg.
- AP0301 Weld Joist to Col Web
- AP1301 Bolted Joist to Col. Web
- AP0311 Welded Joist to Int. Beam
- AP0316 Welded Joist to Int. Support B.O.
- AP1311 Bolted Joist to Int. Beam