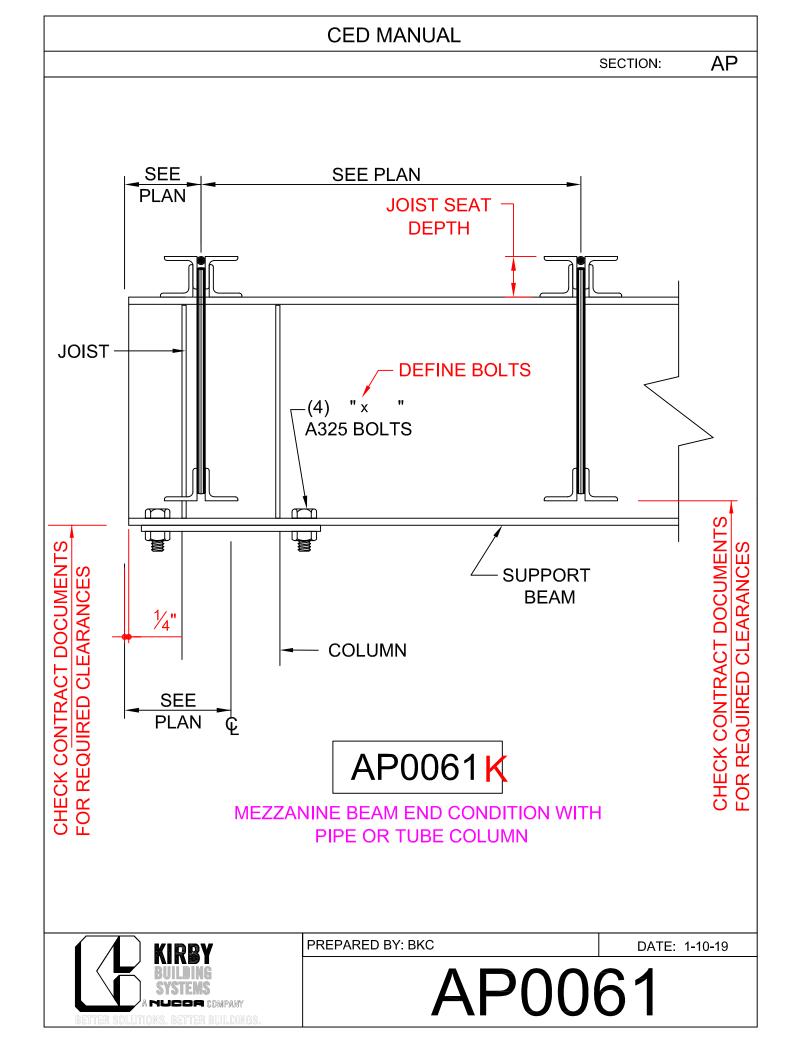

# Beam to Col. w/ Cap Plate

AP0011 - Beam to 'I' Col. w/ Cantilever

- AP0021 Beam to Rotated 'I' Col. w/ Cantilever
- AP0031 Beam to Pipe or Tube w/ Cantilever
- AP0041 Beam to 'I' Col.
- AP0051 Beam to Rotated 'I' Col.
- AP0061 Beam to Pipe or Tube
- AP0071 Beams to Int. Mezz. 'I' Col.
- AP0081 Beams to Rotated Int Mezz.. 'I' Col.
- AP0091 Beams to Int. Pipe or Tube Mezz. Col.