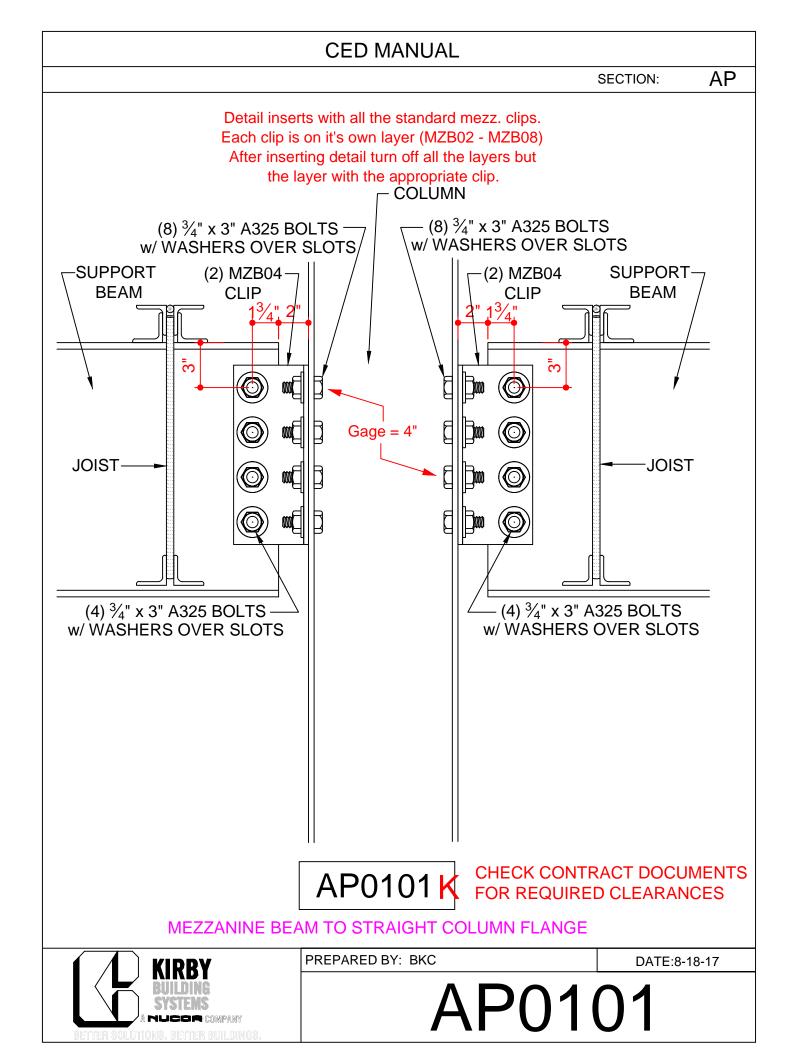

## Beams to Columns w/ Clips

- AP0101 Beams to Full Hgt. Int. Col.
- AP0111 Beam to Str. Full Hgt. Col.
- AP0116 Beam to Tapered Col.
- AP0121 Beams to Web of Full Hgt. Col.
- AP0131 Beam to Web of Full Hgt. Col.
- AP0141 Beams to Beam at same Elev.
- AP0151 Beam to Beam at same Elev.
- AP0161 Beams to Beam at Different Elev.
- AP0171 Beam to Beam at Different Elev.