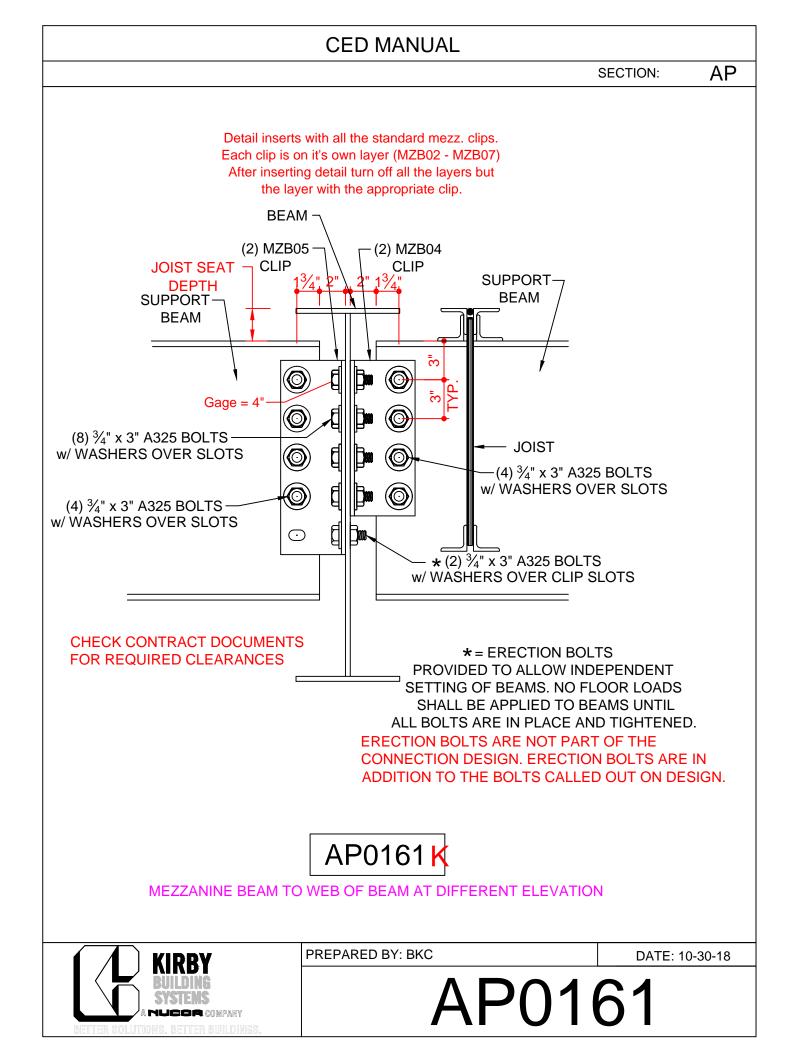

## Beams to Columns w/ Clips

- AP0101 Beams to Full Hgt. Int. Col.
- AP0111 Beam to Str. Full Hgt. Col.
- AP0116 Beam to Tapered Col.
- AP0121 Beams to Web of Full Hgt. Col.
- AP0131 Beam to Web of Full Hgt. Col.
- AP0141 Beams to Beam at same Elev.
- AP0151 Beam to Beam at same Elev.
- AP0161 Beams to Beam at Different Elev.
- AP0171 Beam to Beam at Different Elev.