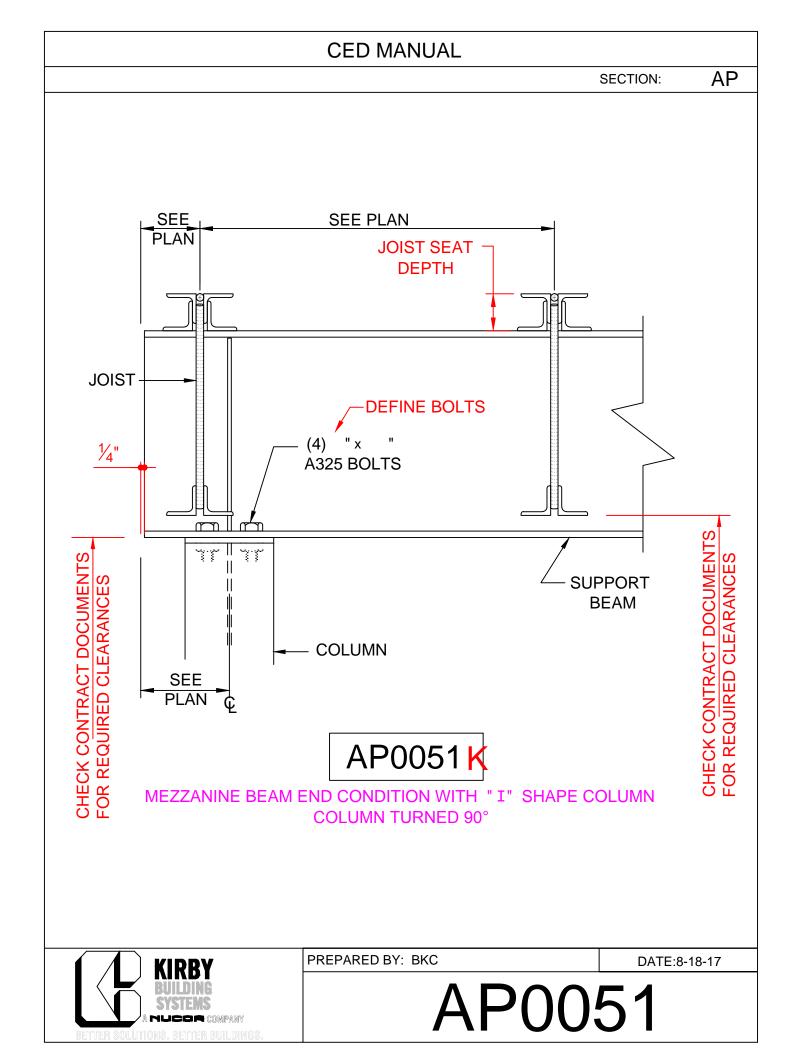

# Beam to Col. w/ Cap Plate

AP0011 - Beam to 'I' Col. w/ Cantilever

- AP0021 Beam to Rotated 'I' Col. w/ Cantilever
- AP0031 Beam to Pipe or Tube w/ Cantilever
- AP0041 Beam to 'I' Col.
- AP0051 Beam to Rotated 'I' Col.
- AP0061 Beam to Pipe or Tube
- AP0071 Beams to Int. Mezz. 'I' Col.
- AP0081 Beams to Rotated Int Mezz.. 'I' Col.
- AP0091 Beams to Int. Pipe or Tube Mezz. Col.