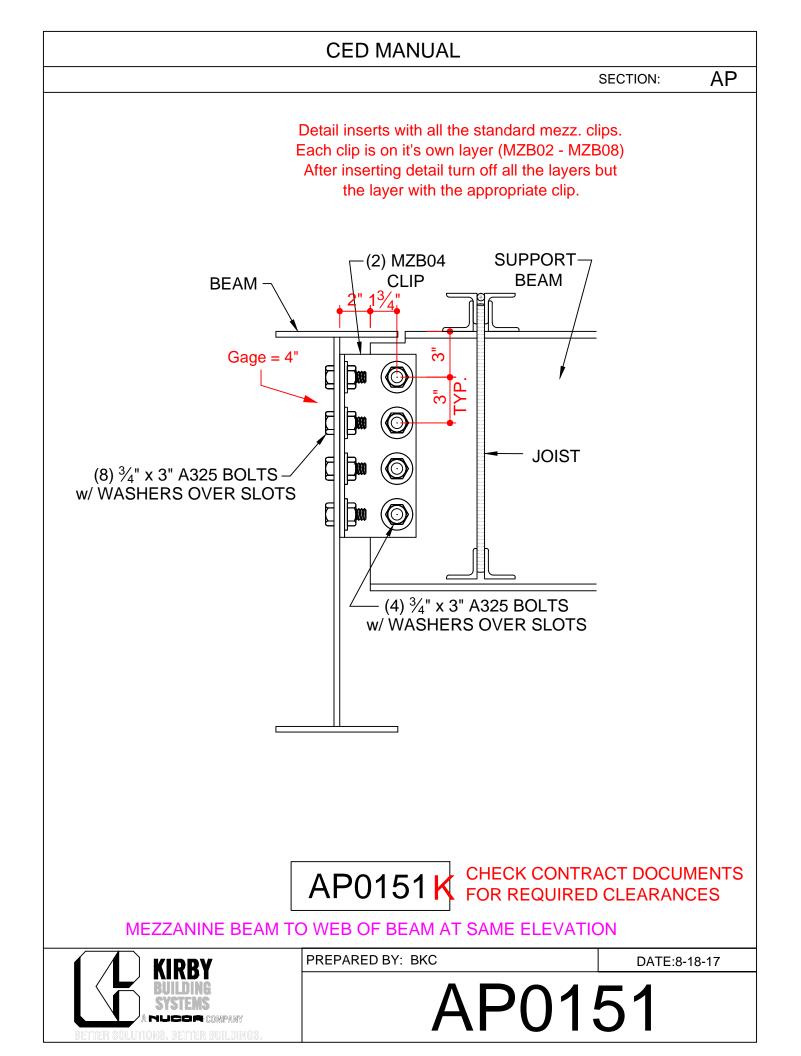

## Beams to Columns w/ Clips

- AP0101 Beams to Full Hgt. Int. Col.
- AP0111 Beam to Str. Full Hgt. Col.
- AP0116 Beam to Tapered Col.
- AP0121 Beams to Web of Full Hgt. Col.
- AP0131 Beam to Web of Full Hgt. Col.
- AP0141 Beams to Beam at same Elev.
- AP0151 Beam to Beam at same Elev.
- AP0161 Beams to Beam at Different Elev.
- AP0171 Beam to Beam at Different Elev.