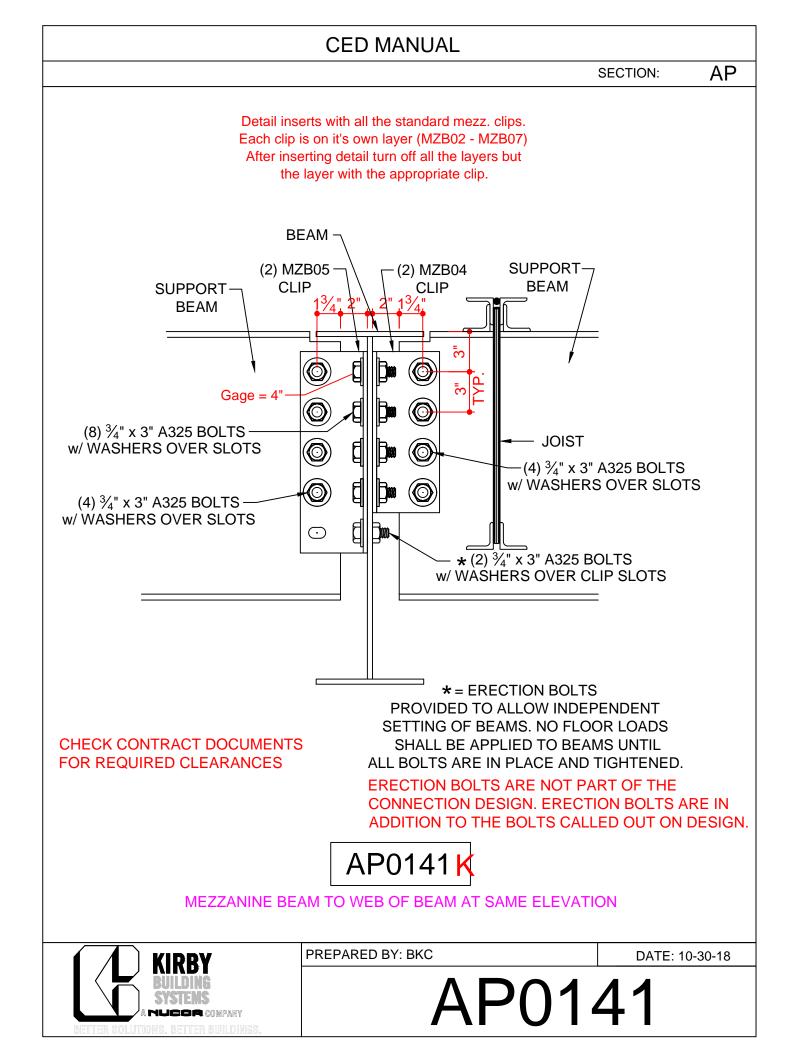

## Beams to Columns w/ Clips

- AP0101 Beams to Full Hgt. Int. Col.
- AP0111 Beam to Str. Full Hgt. Col.
- AP0116 Beam to Tapered Col.
- AP0121 Beams to Web of Full Hgt. Col.
- AP0131 Beam to Web of Full Hgt. Col.
- AP0141 Beams to Beam at same Elev.
- AP0151 Beam to Beam at same Elev.
- AP0161 Beams to Beam at Different Elev.
- AP0171 Beam to Beam at Different Elev.