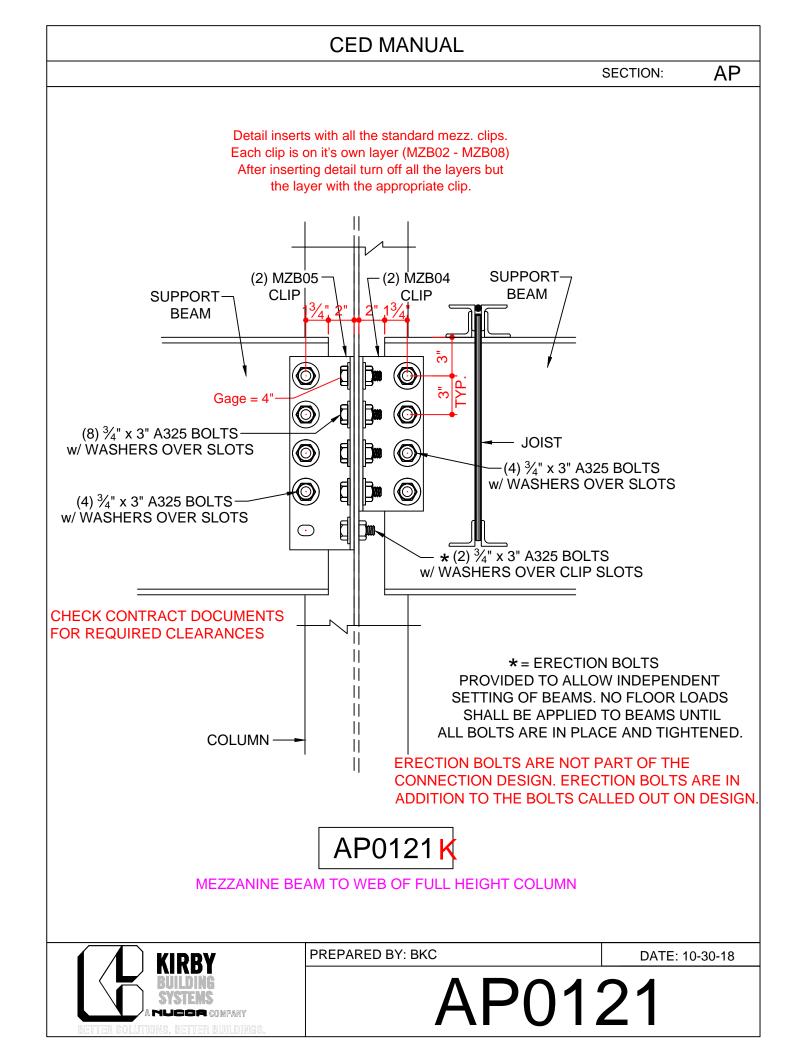

## Beams to Columns w/ Clips

- AP0101 Beams to Full Hgt. Int. Col.
- AP0111 Beam to Str. Full Hgt. Col.
- AP0116 Beam to Tapered Col.
- AP0121 Beams to Web of Full Hgt. Col.
- AP0131 Beam to Web of Full Hgt. Col.
- AP0141 Beams to Beam at same Elev.
- AP0151 Beam to Beam at same Elev.
- AP0161 Beams to Beam at Different Elev.
- AP0171 Beam to Beam at Different Elev.