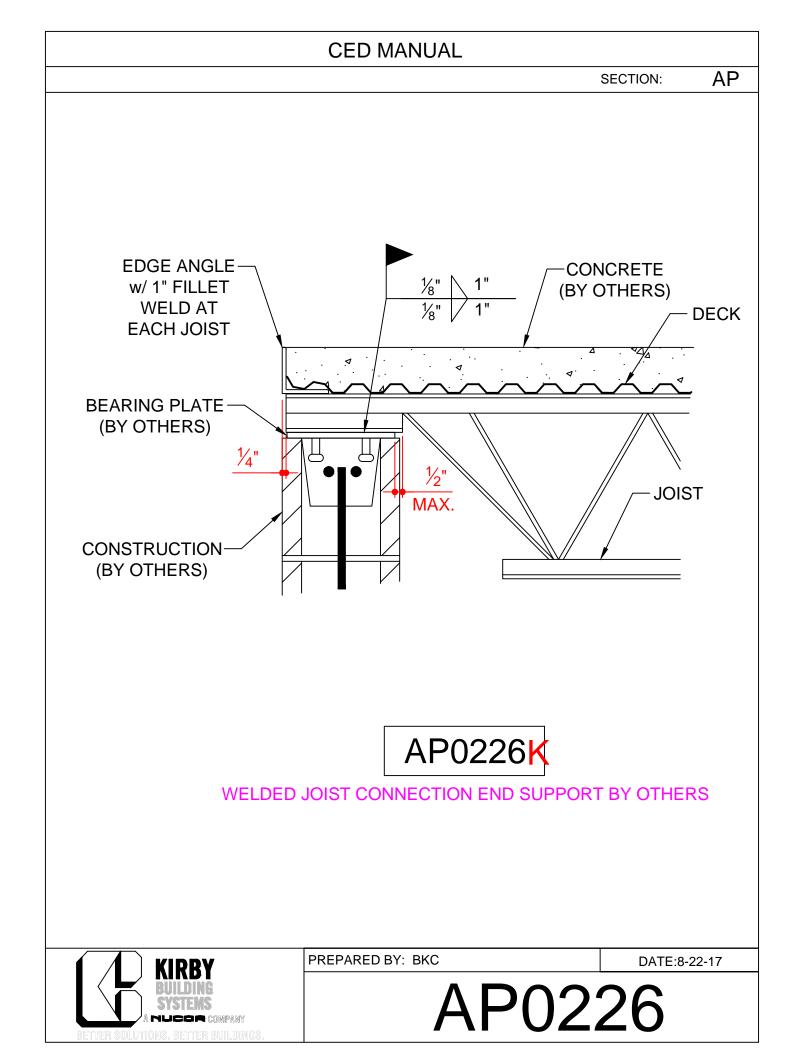

#### Joist to Beam Details

- AP0221 Welded Joist to Edge Beam
- AP1221 Bolted Joist to Edge Beam
- AP0226 Welded Joist to End Support B.O.
- AP0261 Welded Joist to Str. Col. Flange
- AP1261 Bolted Joist to Str. Col. Flange.
- AP2261 Bolted Joist to Tapered Col. Flg.
- AP0301 Weld Joist to Col Web
- AP1301 Bolted Joist to Col. Web
- AP0311 Welded Joist to Int. Beam
- AP0316 Welded Joist to Int. Support B.O.
- AP1311 Bolted Joist to Int. Beam