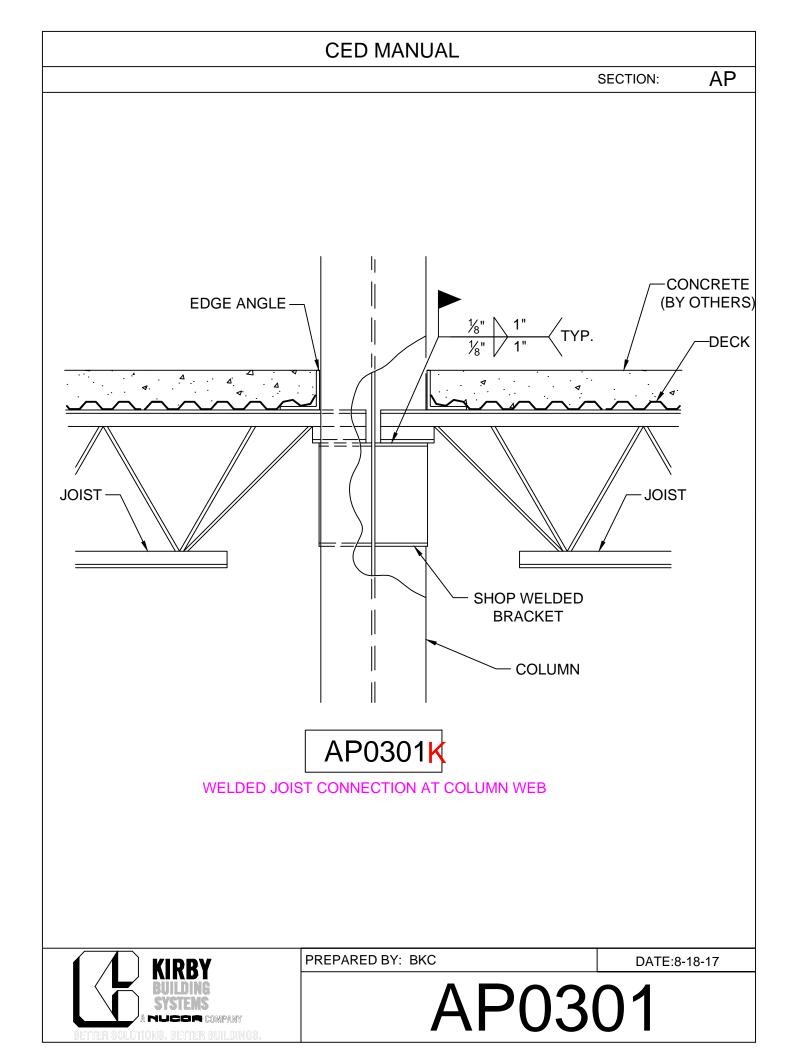

#### Joist to Beam Details

- AP0221 Welded Joist to Edge Beam
- AP1221 Bolted Joist to Edge Beam
- AP0226 Welded Joist to End Support B.O.
- AP0261 Welded Joist to Str. Col. Flange
- AP1261 Bolted Joist to Str. Col. Flange.
- AP2261 Bolted Joist to Tapered Col. Flg.
- AP0301 Weld Joist to Col Web
- AP1301 Bolted Joist to Col. Web
- AP0311 Welded Joist to Int. Beam
- AP0316 Welded Joist to Int. Support B.O.
- AP1311 Bolted Joist to Int. Beam