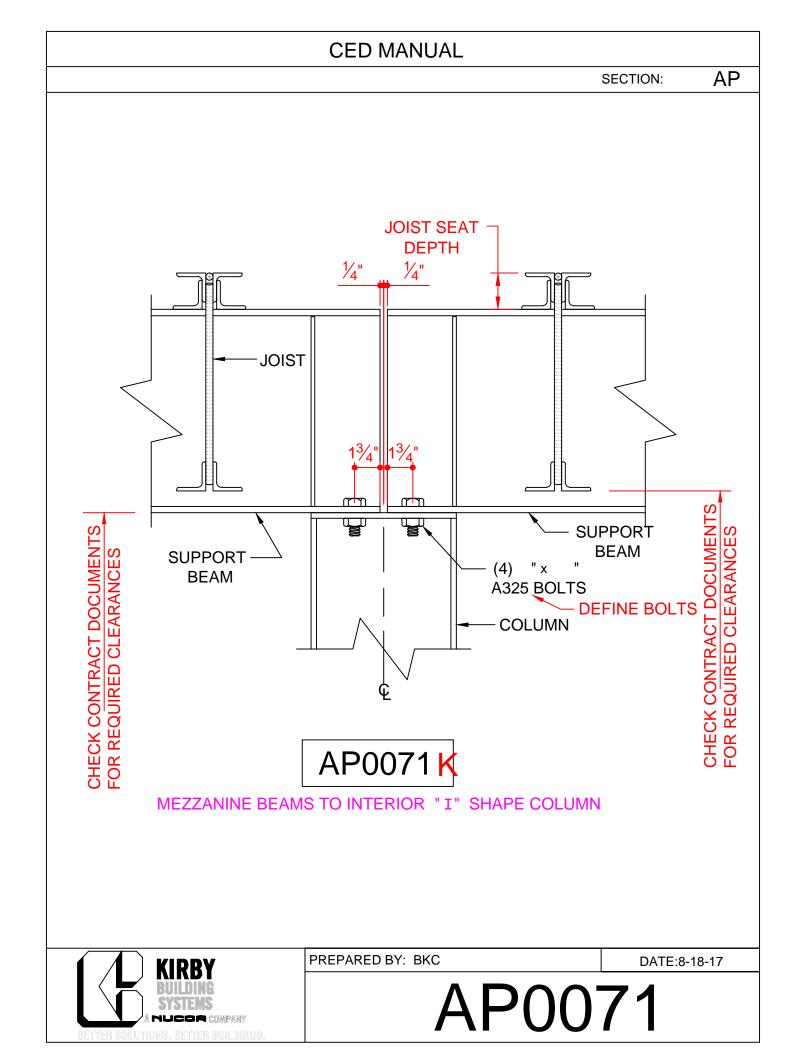

# Beam to Col. w/ Cap Plate

AP0011 - Beam to 'I' Col. w/ Cantilever

- AP0021 Beam to Rotated 'I' Col. w/ Cantilever
- AP0031 Beam to Pipe or Tube w/ Cantilever
- AP0041 Beam to 'I' Col.
- AP0051 Beam to Rotated 'I' Col.
- AP0061 Beam to Pipe or Tube
- AP0071 Beams to Int. Mezz. 'I' Col.
- AP0081 Beams to Rotated Int Mezz.. 'I' Col.
- AP0091 Beams to Int. Pipe or Tube Mezz. Col.