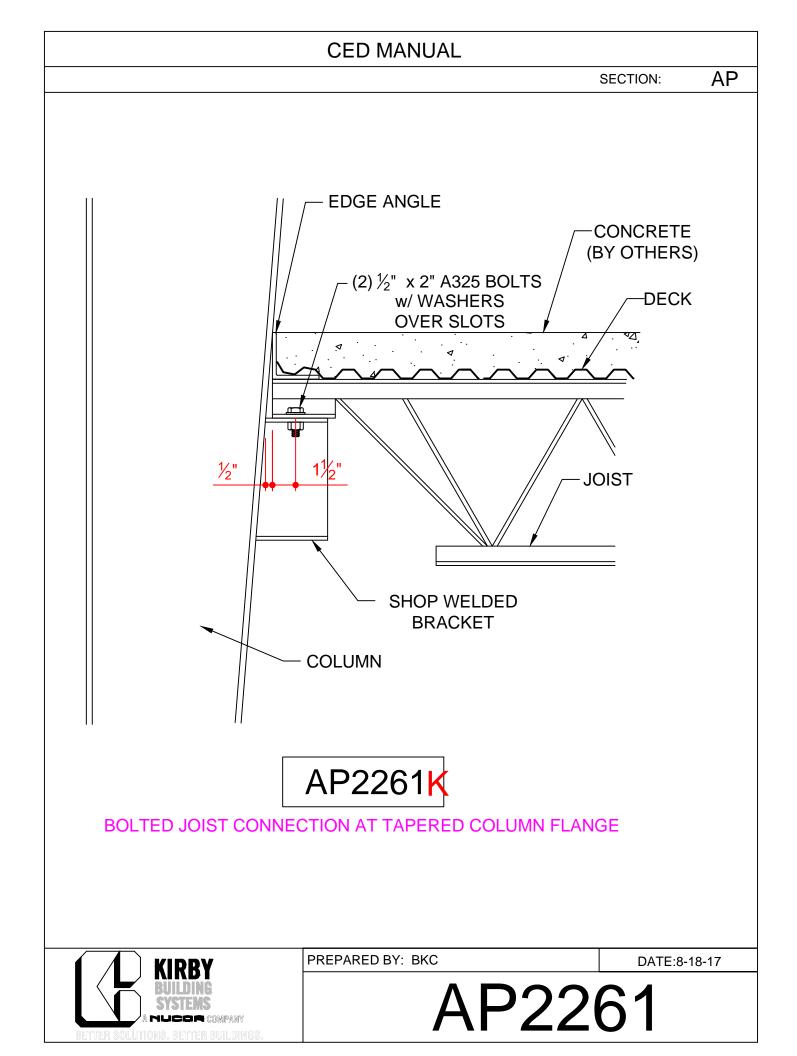

#### Joist to Beam Details

- AP0221 Welded Joist to Edge Beam
- AP1221 Bolted Joist to Edge Beam
- AP0226 Welded Joist to End Support B.O.
- AP0261 Welded Joist to Str. Col. Flange
- AP1261 Bolted Joist to Str. Col. Flange.
- AP2261 Bolted Joist to Tapered Col. Flg.
- AP0301 Weld Joist to Col Web
- AP1301 Bolted Joist to Col. Web
- AP0311 Welded Joist to Int. Beam
- AP0316 Welded Joist to Int. Support B.O.
- AP1311 Bolted Joist to Int. Beam