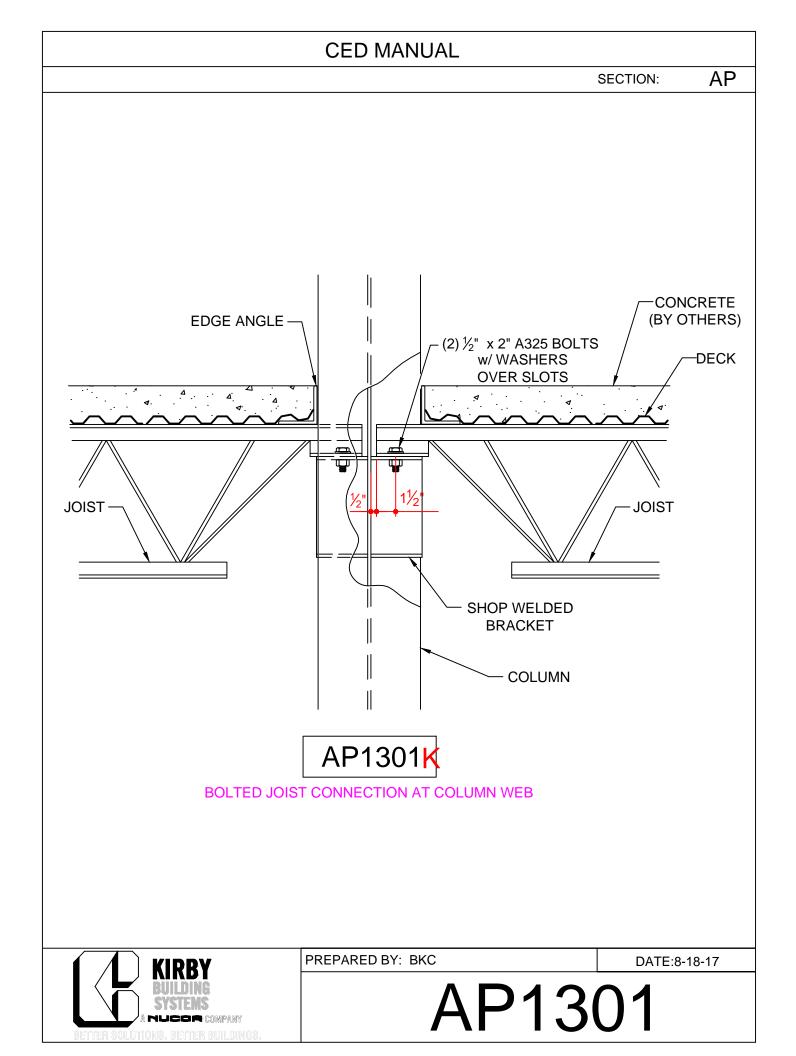

#### Joist to Beam Details

- AP0221 Welded Joist to Edge Beam
- AP1221 Bolted Joist to Edge Beam
- AP0226 Welded Joist to End Support B.O.
- AP0261 Welded Joist to Str. Col. Flange
- AP1261 Bolted Joist to Str. Col. Flange.
- AP2261 Bolted Joist to Tapered Col. Flg.
- AP0301 Weld Joist to Col Web
- AP1301 Bolted Joist to Col. Web
- AP0311 Welded Joist to Int. Beam
- AP0316 Welded Joist to Int. Support B.O.
- AP1311 Bolted Joist to Int. Beam