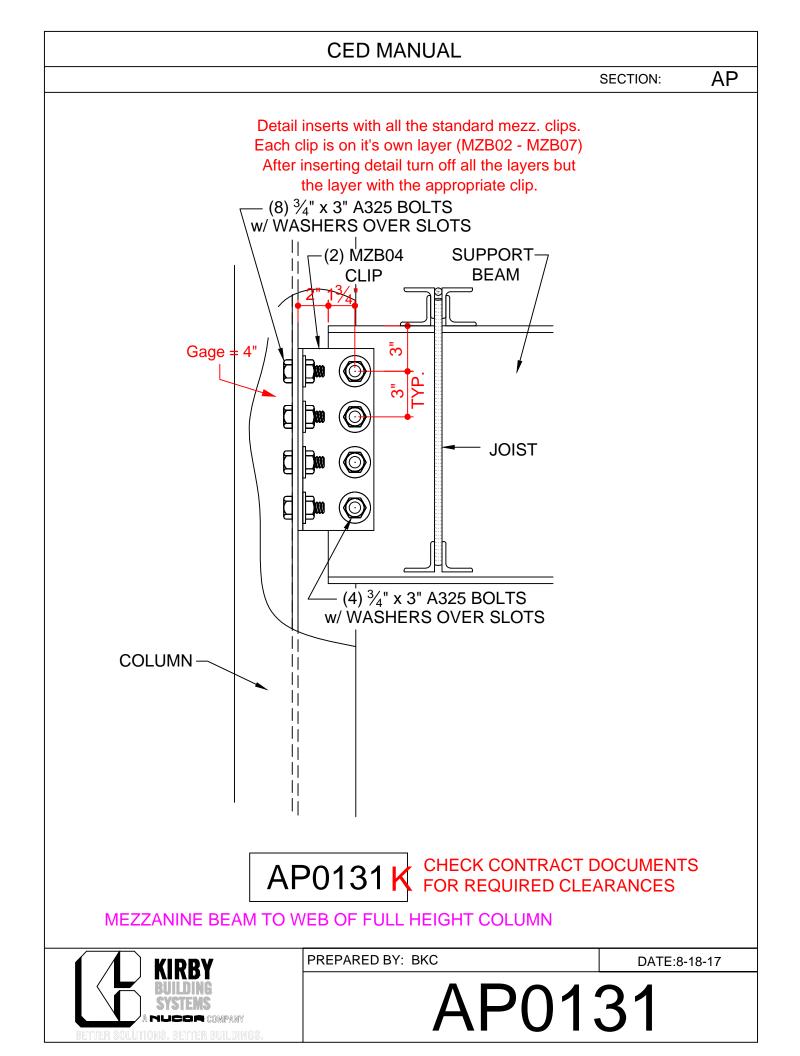

## Beams to Columns w/ Clips

- AP0101 Beams to Full Hgt. Int. Col.
- AP0111 Beam to Str. Full Hgt. Col.
- AP0116 Beam to Tapered Col.
- AP0121 Beams to Web of Full Hgt. Col.
- AP0131 Beam to Web of Full Hgt. Col.
- AP0141 Beams to Beam at same Elev.
- AP0151 Beam to Beam at same Elev.
- AP0161 Beams to Beam at Different Elev.
- AP0171 Beam to Beam at Different Elev.