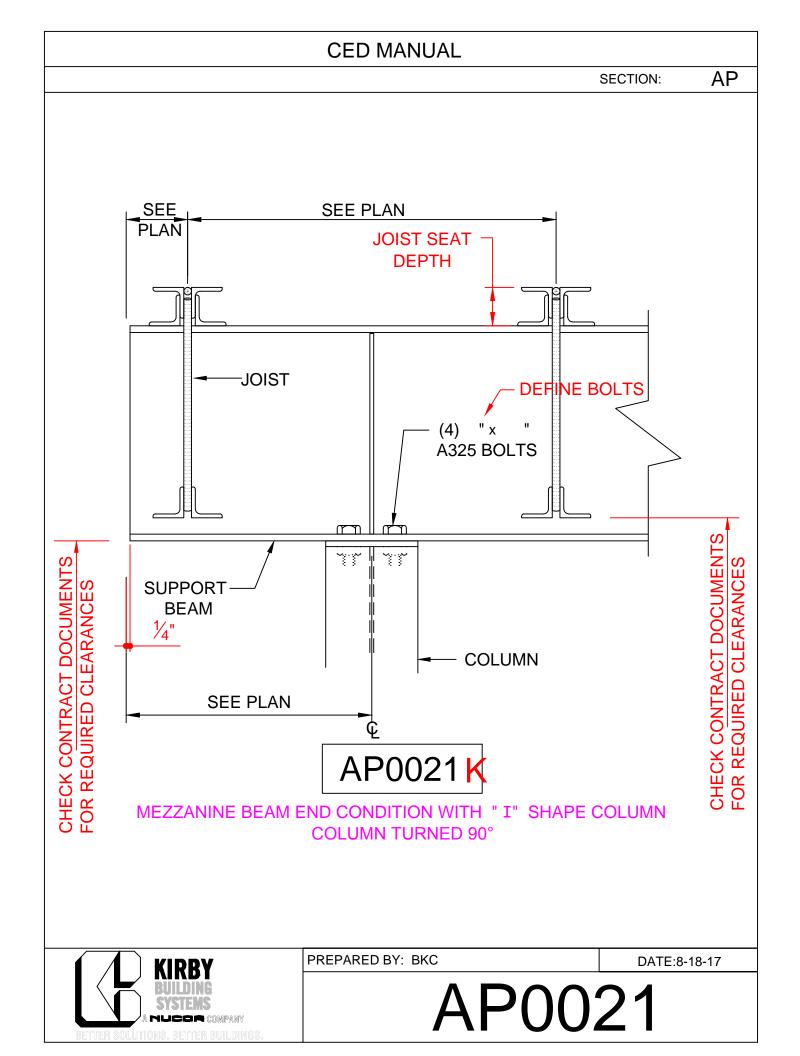

# Beam to Col. w/ Cap Plate

AP0011 - Beam to 'I' Col. w/ Cantilever

- AP0021 Beam to Rotated 'I' Col. w/ Cantilever
- AP0031 Beam to Pipe or Tube w/ Cantilever
- AP0041 Beam to 'I' Col.
- AP0051 Beam to Rotated 'I' Col.
- AP0061 Beam to Pipe or Tube
- AP0071 Beams to Int. Mezz. 'I' Col.
- AP0081 Beams to Rotated Int Mezz.. 'I' Col.
- AP0091 Beams to Int. Pipe or Tube Mezz. Col.