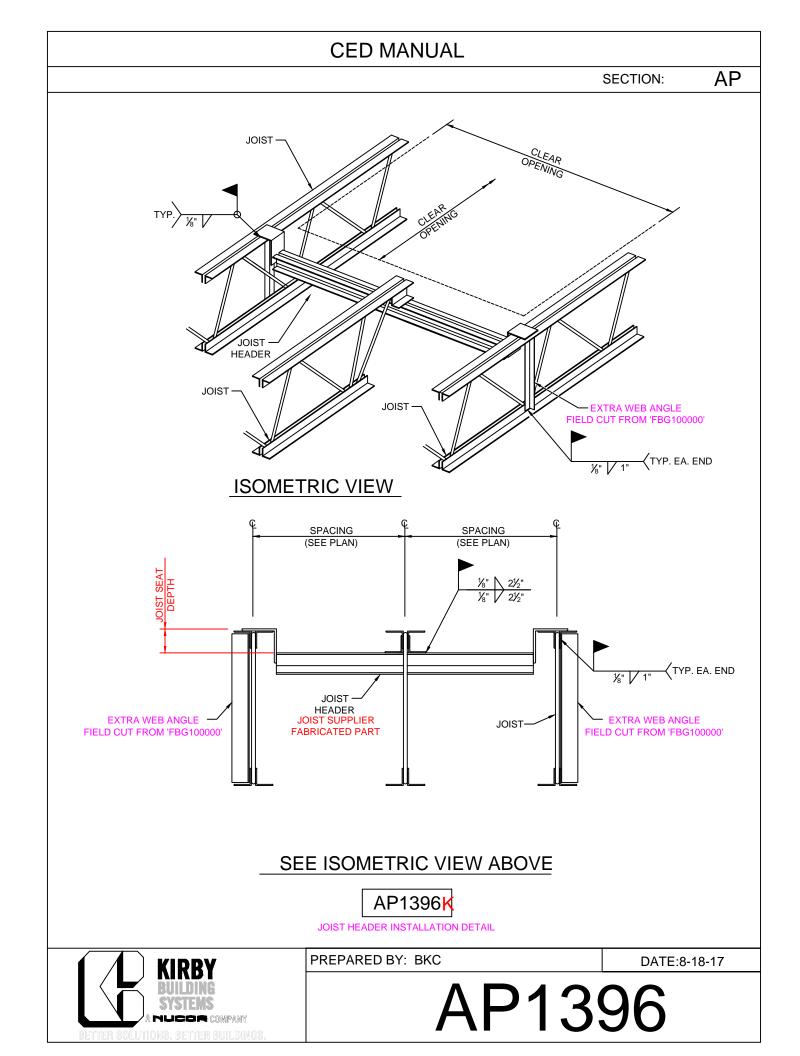

## **Special Edge Angle Details**

- AP0326 Edge Angle at Full Hgt. Col.
- AP0351 Cantilevered Deck w/ Joist
- AB1351 Cantilevered Deck w/ Beam

**Joist Header Details** 

AP0396 - Beam Joist Header Detail

AP1396 - Joist Joist Header Detail