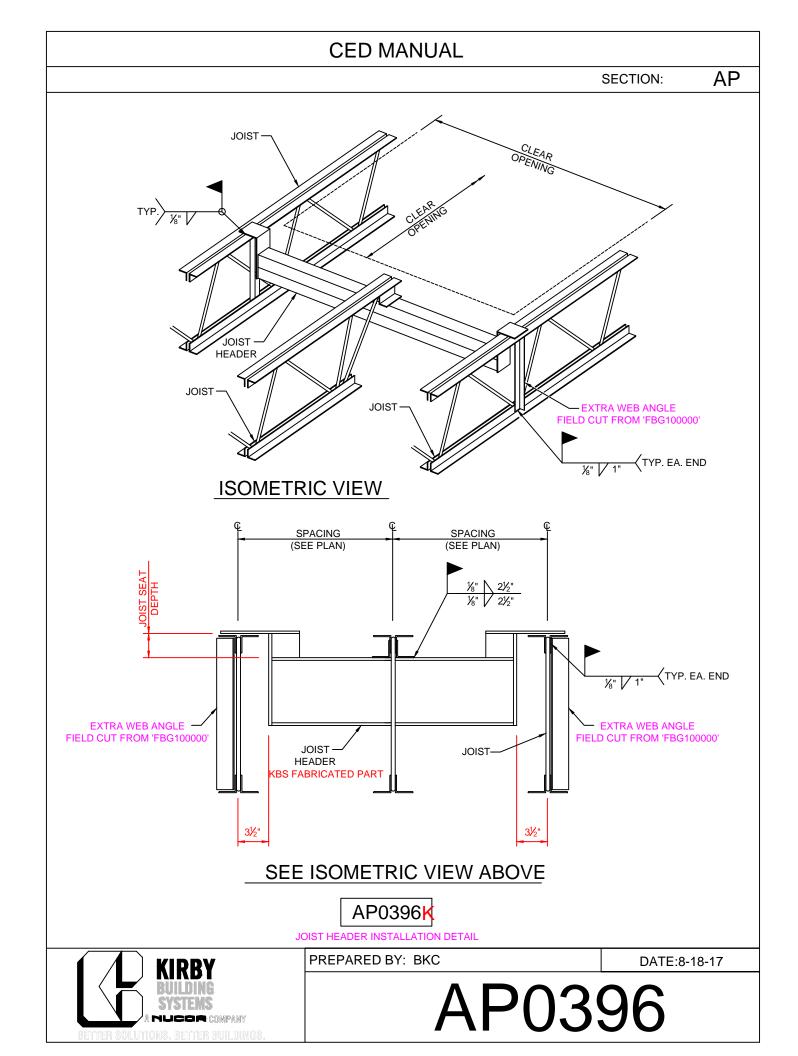

## **Special Edge Angle Details**

- AP0326 Edge Angle at Full Hgt. Col.
- AP0351 Cantilevered Deck w/ Joist
- AB1351 Cantilevered Deck w/ Beam

**Joist Header Details** 

AP0396 - Beam Joist Header Detail

AP1396 - Joist Joist Header Detail