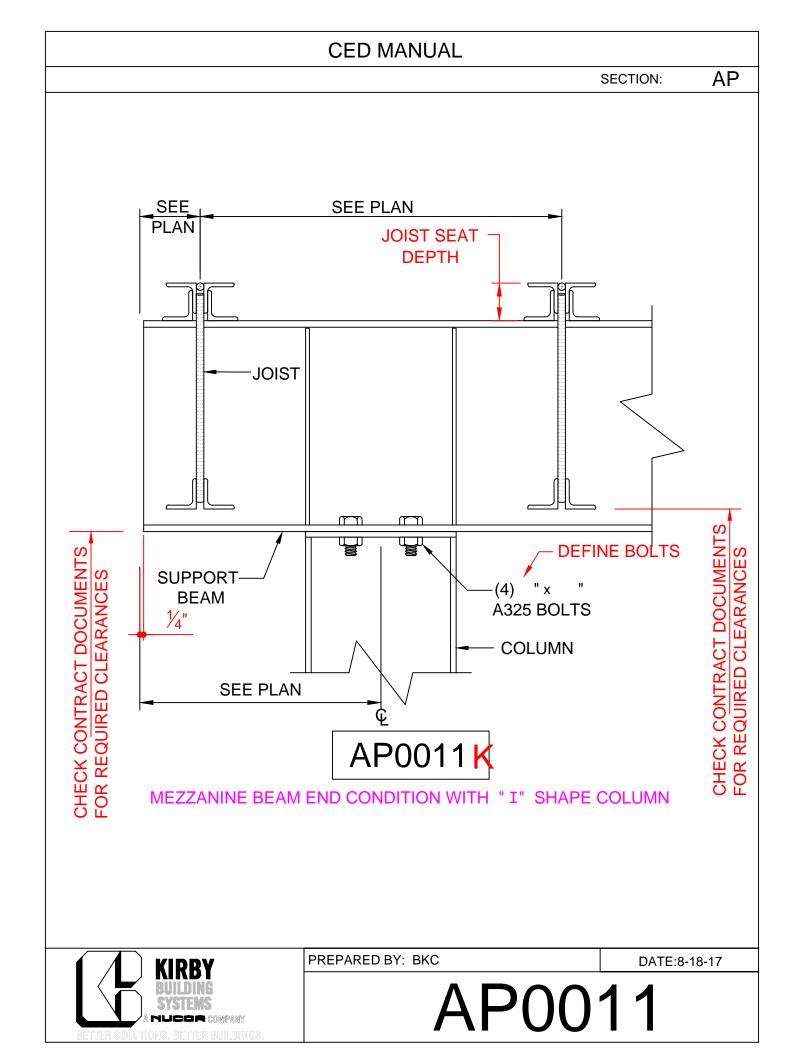

# Beam to Col. w/ Cap Plate

AP0011 - Beam to 'I' Col. w/ Cantilever

- AP0021 Beam to Rotated 'I' Col. w/ Cantilever
- AP0031 Beam to Pipe or Tube w/ Cantilever
- AP0041 Beam to 'I' Col.
- AP0051 Beam to Rotated 'I' Col.
- AP0061 Beam to Pipe or Tube
- AP0071 Beams to Int. Mezz. 'I' Col.
- AP0081 Beams to Rotated Int Mezz.. 'I' Col.
- AP0091 Beams to Int. Pipe or Tube Mezz. Col.