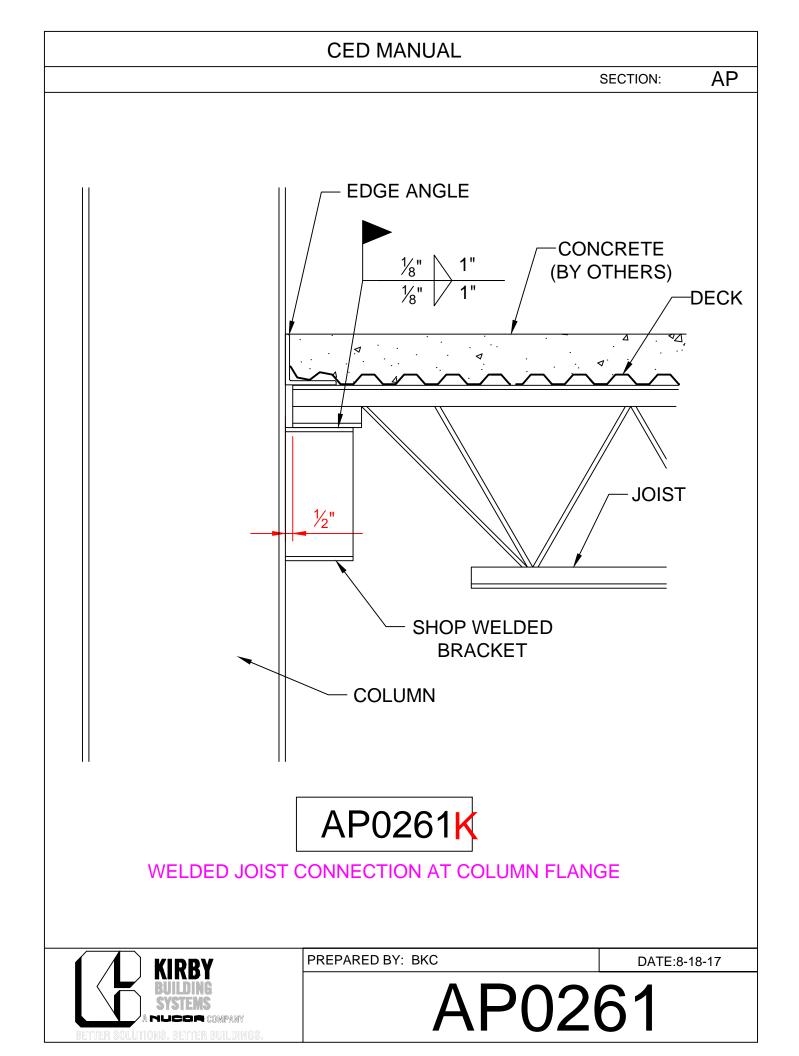

#### Joist to Beam Details

- AP0221 Welded Joist to Edge Beam
- AP1221 Bolted Joist to Edge Beam
- AP0226 Welded Joist to End Support B.O.
- AP0261 Welded Joist to Str. Col. Flange
- AP1261 Bolted Joist to Str. Col. Flange.
- AP2261 Bolted Joist to Tapered Col. Flg.
- AP0301 Weld Joist to Col Web
- AP1301 Bolted Joist to Col. Web
- AP0311 Welded Joist to Int. Beam
- AP0316 Welded Joist to Int. Support B.O.
- AP1311 Bolted Joist to Int. Beam