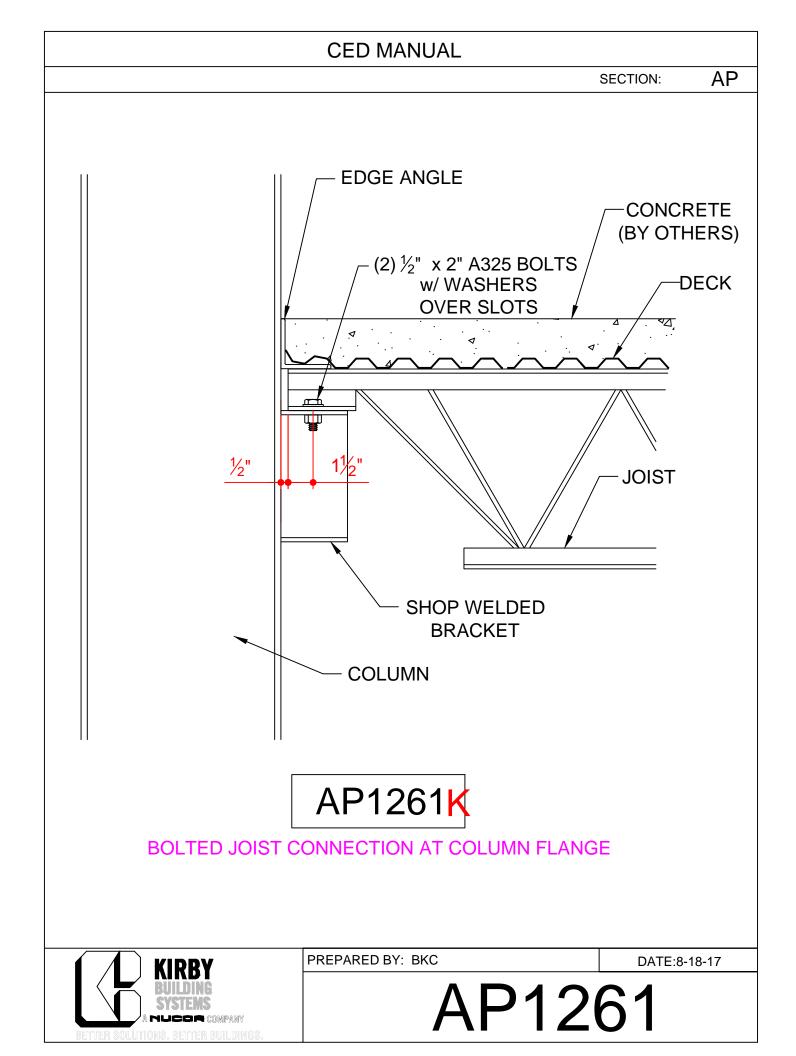

#### Joist to Beam Details

- AP0221 Welded Joist to Edge Beam
- AP1221 Bolted Joist to Edge Beam
- AP0226 Welded Joist to End Support B.O.
- AP0261 Welded Joist to Str. Col. Flange
- AP1261 Bolted Joist to Str. Col. Flange.
- AP2261 Bolted Joist to Tapered Col. Flg.
- AP0301 Weld Joist to Col Web
- AP1301 Bolted Joist to Col. Web
- AP0311 Welded Joist to Int. Beam
- AP0316 Welded Joist to Int. Support B.O.
- AP1311 Bolted Joist to Int. Beam