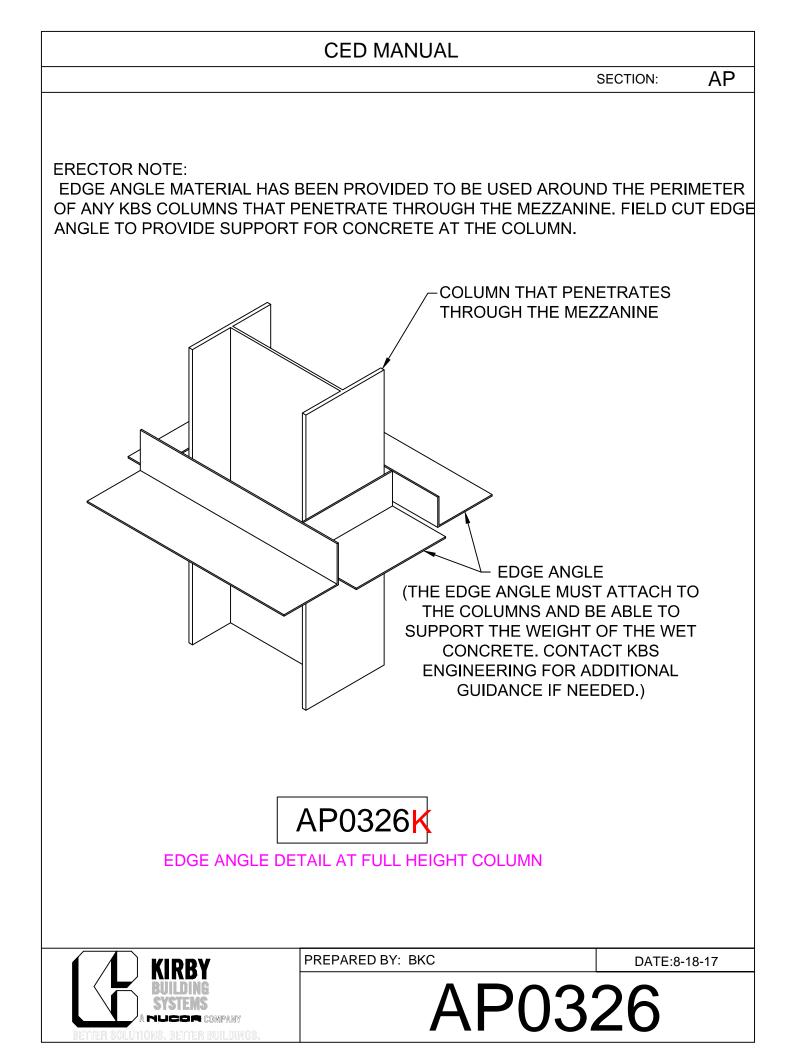

## **Special Edge Angle Details**

- AP0326 Edge Angle at Full Hgt. Col.
- AP0351 Cantilevered Deck w/ Joist
- AB1351 Cantilevered Deck w/ Beam

**Joist Header Details** 

AP0396 - Beam Joist Header Detail

AP1396 - Joist Joist Header Detail