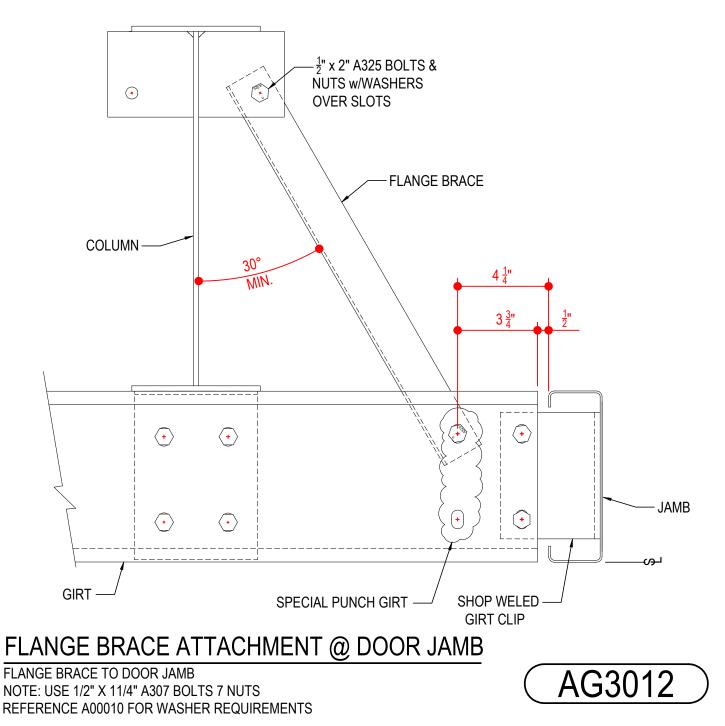

# AG3012 - FLANGE BRACE ATTACHMENT AT DOOR JAMB

Detailer Notes:

1) COLUMN TO GIRT CLIP SHOP WELDED. 8"= PCU01, 9 1/2"= GCB62, 12"= GCB12

2) JAMB TO GIRT CLIP SHOP WELDED. 8"/9 1/2"= FOC94, 12"= FOC95