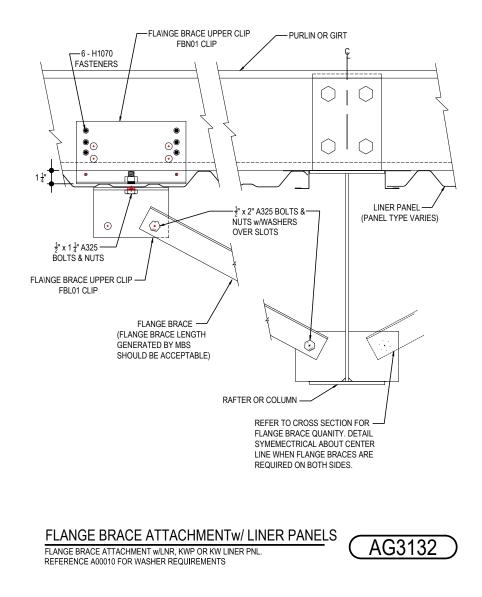

### AG3132 - FLANGE BRACE ATTACHMENT WITH LINER PANEL

#### ERECTOR NOTES

- \* INSTALL FLANGE BRACE AND CLIPS DURING ERECTION OF THE STRUCTURE.
- \* TEMPORARILY REMOVE 'FBL01' CLIP DURING ERECTION OF LINER PANEL.
- \* RECORD THE LOCATION OF THE CENTER OF THE NUT IN THE FBN01 CLIPS.

\* DRILL A 3/4" DIA HOLE IN LINER PANEL AT EACH FBN01 NUT LOCATION BEFORE INSTALLATION.

\* AFTER LINER PANEL IS INSTALLED, RE-ATTACH THE FLANGE BRACES AND FBL01 CLIPS. CUT OR FLATTEN ANY MAJOR PANEL RIBS THAT INTERFERE WITH THE FLANGE BRACE CLIPS.

Detailer Notes:

1) N/A