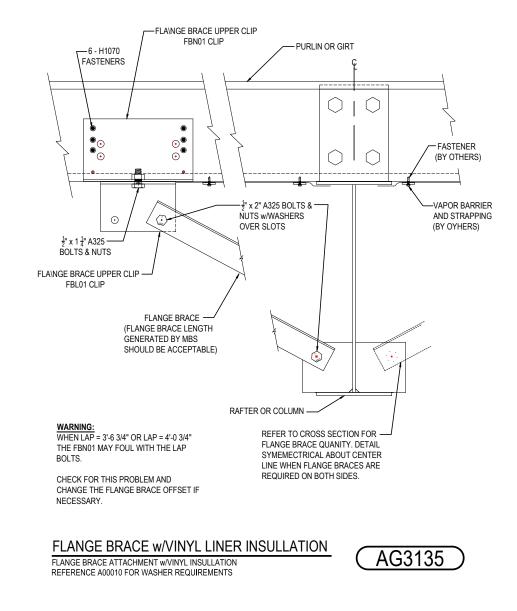

## AG3135 - FLANGE BRACE ATTACHMENT W/ VINYL INSULLATION

#### ERECTOR NOTES:

- \* INSTALL FLANGE BRACE AND CLIPS DURING ERECTION OF THE STRUCTURE.
- \* TEMPORARILY REMOVE 'FBL01' CLIP DURING ERECTION OF VAPOR BARRIER.
- \* LOCATE NUT IN FBN01 THROUGH VAPOR BARRIER AND CUT HOLE.
- \* REINSTALL FBL01 CLIP AND FLANGE BRACE.

Detailer Notes:

1) N/A