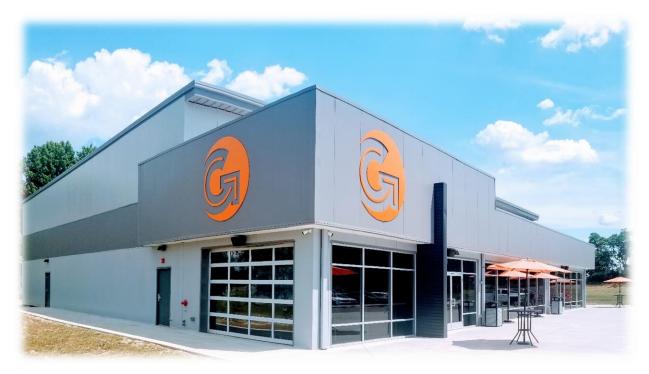

## **Generation Church**

**Builder: Design Construction & Door Services, Inc.** 

Located in Kirby's hometown of Portland, Tennessee, this new community facility serves as the multigenerational church headquarters for Generation Church. Generation Church was founded in 2012 by Brandon Petty, the lead pastor. The 13,000 square-foot facility includes a 73'  $\times$  115' single slope building for the main structure and a 20'  $\times$  97' lean-to serves as the entrance. The roof utilizes a Kirby standing seam system and the walls are insulated metal panels. The project includes a Kirby supplied mezzanine and the entrance building features storefront glass systems. The building was designed for future additions at each end of the facility with phase 2 beginning this month.