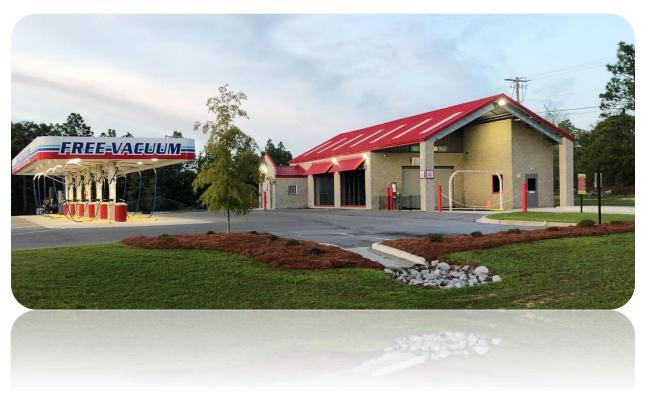

## Frank's Express Car Wash

Builder: Murphy Contracting, Inc.

Frank's Car Wash, a family-owned and operated business headquartered in Lexington, SC, opened their first store in Columbia, SC in 1973. To keep up with changing trends, Frank's has evolved from once being all full-service washes to modern express models built today.

For Frank's Express Car Wash of White Knoll, KBS Authorized Builder Murphy Contracting, Inc. built a 3,141 square foot facility. The facility is comprised of a 35'  $\times$  85' main building with a 10'  $\times$  16'8" sidewall projection. The building features galvanized structural framing and is clad with Kirby Rib II roof system and wall system, as well as split face block. In addition, the facility incorporates 12 prismatic skylights.