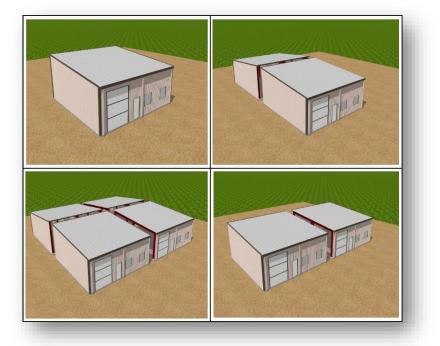

## FastFlex 40'x40' Modular Building System

The FastFlex 40'x40' modular style buildings are designed using single slope buildings – which can connect by width or length (with the option to add unlimited 20' bays) – and have a 15' 8" high eave and include three frames, sub-structure, wall and roof panels and can accommodate various doors and windows. The modular system allows for immense flexibility in the layout and configuration of buildings. These buildings can be fabricated and delivered anywhere in the United States in as little as <u>**3**</u> weeks</u>. The FastFlex 40'x40' Modular Buildings are available to order immediately.

**Potential Applications:** 

- Screening buildings
- Drive through testing
- Triage
- Temporary offices
- Supply storage
- Short term isolation centers
- Insurance companies

FastFlex 40'x40' Modular Building System allows for many different configurations as shown by the rendering above.