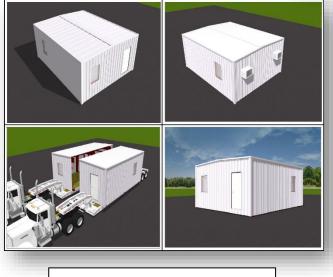

½". These buildings can be shipped on a standard flatbed semi-trailer.

They arrive fully assembled including a b-deck floor system. Two buildings can be connected at the high sidewall to create a 22' wide by 27' long gabled, clear span building. If you have a client who has a critical need – it's the fastest, easiest solution. These buildings can be delivered anywhere in the United States within a few weeks. These will be available to order soon.

FastFlex Pre-Fabricated Buildings Shown above in 22' x 27'.

> Check out the FastFlex<sup>™</sup> Structures Product Line at: <u>kirbybuildingsystems.com/fastflex</u>