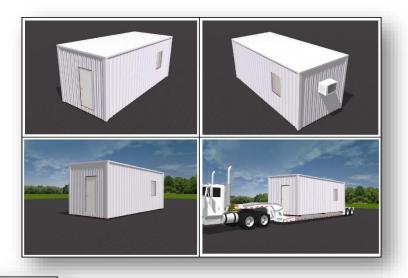

## FastFlex Pre-Fabricated Buildings – Coming Soon!

We also understand that labor may be difficult to find right now and going forward. Therefore, we are also offering the FastFlex Pre-Fabricated building line. These buildings have been designed, detailed and will be delivered preassembled sized at 11' wide by 27' long using single slope buildings with a high eave of 11'-3

½". These buildings can be shipped on a standard flatbed semi-trailer.

They arrive fully assembled including a b-deck floor system. Two buildings can be connected at the high sidewall to create a 22' wide by 27' long gabled, clear span building. If you have a client who has a critical need – it's the fastest, easiest solution. These buildings can be delivered anywhere in the United States within a few weeks. These will be available to order soon.

FastFlex Pre-Fabricated Buildings shown above in 11' x 27' specifically designed to fit on a flatbed semi-trailer.

All FastFlex products are designed, detailed and fabricated in the United States by thousands of proud U.S. teammates from 100% U.S. made steel. For more information on any of these products, please contact your District Sales Manager.