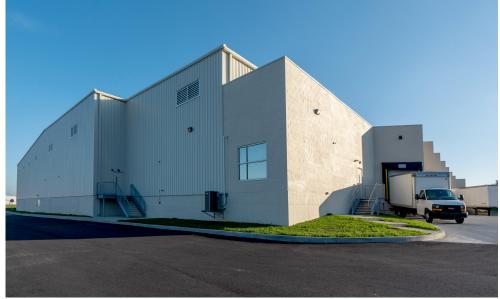

## LOCATION

Hanover, PA

## SIZE

111,200 sf

## **ROOF SYSTEM**

Standing Seam 360

## **WALL SYSTEM**

Kirby Reversed Roll Panel

Legacy was started by two law school roommates who created the ultimate retro-inspired baseball cap. They are now a leading supplier of high-end headwear, apparel, and home decor for colleges and resorts across the U.S.. To keep up with manufacturing they chose a Kirby preengineered metal building for the addition at their Hanover, PA manufacturing and warehouse facility.

This 111,200 square foot expansion features Kirby's ClearBay roof joist system, with fully bolted connections, which reduced the need for on-side welding during construction. It was designed with provisions for a future mezzanine and future expansion in mind.