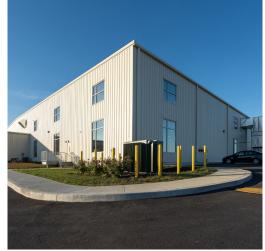

## LOCATION

Hanover, PA

## SIZE

111,200 sf

## **ROOF SYSTEM**

Standing Seam 360

## **WALL SYSTEM**

Kirby Reversed Roll Panel

Legacy was started by two law school roommates who created the ultimate retro-inspired baseball cap. They are now a leading supplier of high-end headwear, apparel, and home decor for colleges and resorts across the U.S.. To keep up with manufacturing they chose a Kirby preengineered metal building for the addition at their Hanover, PA manufacturing and warehouse facility.

This 111,200 square foot expansion features Kirby's ClearBay roof joist system, with fully bolted connections, which reduced the need for on-side welding during construction. It was designed with provisions for a future mezzanine and future expansion in mind.