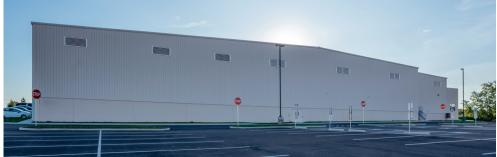

## LOCATION

Hanover, PA

## SIZE

111,200 sf

## **ROOF SYSTEM**

Standing Seam 360

## **WALL SYSTEM**

Kirby Reversed Roll Panel

Legacy was started by two law school roommates who created the ultimate retro-inspired baseball cap. They are now a leading supplier of high-end headwear, apparel, and home decor for colleges and resorts across the U.S.. To keep up with manufacturing they chose a Kirby preengineered metal building for the addition at their Hanover, PA manufacturing and warehouse facility.

This 111,200 square foot expansion features Kirby's ClearBay roof joist system, with fully bolted connections, which reduced the need for on-side welding during construction. It was designed with provisions for a future mezzanine and future expansion in mind.