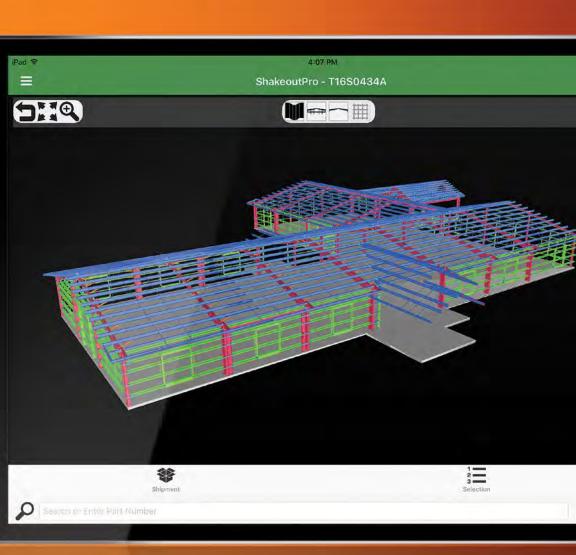

Just download Shakeout**Pro**<sup>•</sup> on your smart device to get started.

**3D BIM MODEL** | A rotatable/scalable 3D model of your project supplied by Kirby is ready to be rendered to your device screen. View your project on-screen before unloading it on-site.

# BIM makes it possible.

The BIM 3D modeling process makes it easy for you to digitally navigate and manage your project on-screen – from scanning and reviewing to unloading and staging.

SCAN PART I The scanned part is instantly highlighted in your project model. You can scale, rotate and turn off and on layers to best view the part and determine where to stage it.

**BUILDING GRIDLINES I** Gridlines are displayed as an overlay with the 3D building model, providing a method of orientation and direction on-screen. These allow you to quickly orient yourself with the building layout and easily identify where your parts need to be placed.

SHIPMENT TRAY I Quickly view the contents of your truck, crate or bundle in the shipment tray, project-wide or part-specific. Tapping the part in the shipment tray will add it to your selection tray.

STATUS MODE I Color code each part to tag status as received, staged, installed, missing, damaged or unused. Statuses are uploaded automatically when connected to the Internet.