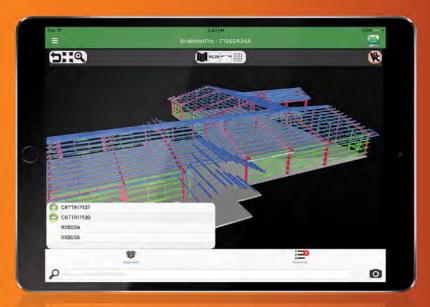

### Just scan the parts with your smart device camera to get started.

Point, click and capture the barcode with your device's camera, and the part will instantly be highlighted in the Tekla 3D BIM Model – showing you exactly where the product fits within the project. Then you can determine where to stage the parts for maximum efficiency.

SHIPMENT TRAY I Quickly view the contents of your truck, crate or bundle in the shipment tray, project-wide or part-specific. Tapping the part in the shipment tray will add it to your selection tray.

STATUS MODE I Color code each part to tag status as received, staged, installed, missing, damaged or unused. Statuses are uploaded automatically when connected to the Internet.