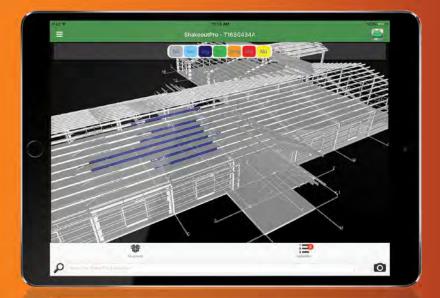

#### **Selection Mode**

Tap between single or multiple parts

#### **Selection Tray**

- Selected parts list
- Visibility control
- Part weights