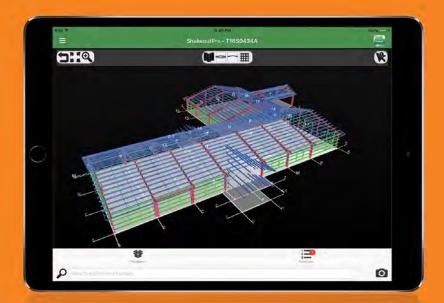

Just download Shakeout**Pro**<sup>•</sup> on your smart device to get started.

**3D BIM MODEL** | A rotatable/scalable 3D model of your project supplied by Kirby is ready to be rendered to your device screen. View your project on-screen before unloading it on-site.

# BIM makes it possible.

The BIM 3D modeling process makes it easy for you to digitally navigate and manage your project on-screen – from scanning and reviewing to unloading and staging.

SCAN PART I The scanned part is instantly highlighted in your project model. You can scale, rotate and turn off and on layers to best view the part and determine where to stage it.