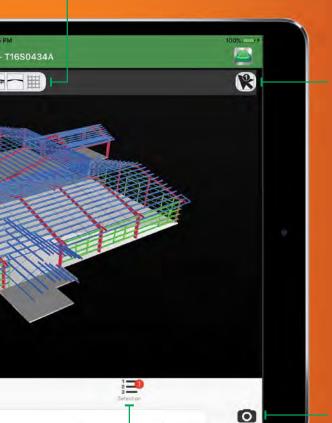

### A quick overview of the features & controls

#### **3D Model of Your Project**

#### **Layer Visibility Controls**

Control which layers of the project you see

#### **Selection Mode**

Tap between single or multiple parts

#### Scan

Capture barcode with device camera to identify part

#### **Selection Tray**

- Selected parts list
- Visibility control
- Part weights