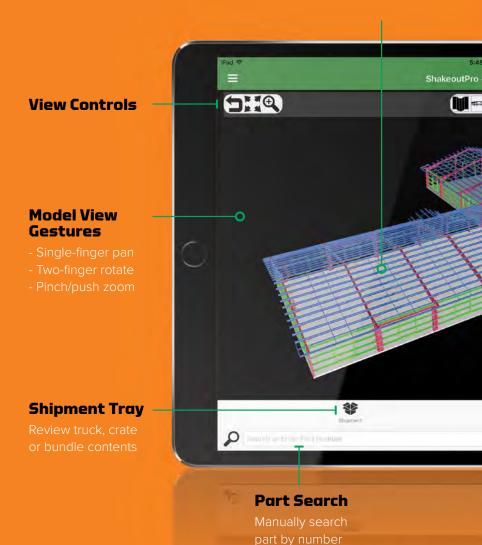

### A quick overview of the features & controls

#### **3D Model of Your Project**

#### **Layer Visibility Controls**

Control which layers of the project you see

#### **Selection Mode**

Tap between single or multiple parts

#### Scan

Capture barcode with device camera to identify part

#### **Selection Tray**

- Selected parts list
- Visibility control
- Part weights