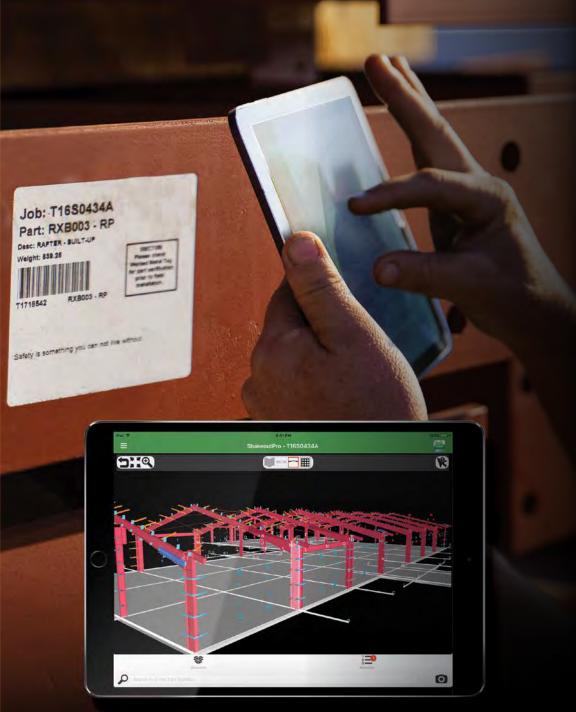

### Just scan the parts with your smart device camera to get started.

Point, click and capture the barcode with your device's camera, and the part will instantly be highlighted in the Tekla 3D BIM Model – showing you exactly where the product fits within the project. Then you can determine where to stage the parts for maximum efficiency.

# BIM makes it possible.

The BIM 3D modeling process makes it easy for you to digitally navigate and manage your project on-screen – from scanning and reviewing to unloading and staging.

SCAN PART I The scanned part is instantly highlighted in your project model. You can scale, rotate and turn off and on layers to best view the part and determine where to stage it.

#### Scan

Capture barcode with device camera to identify part