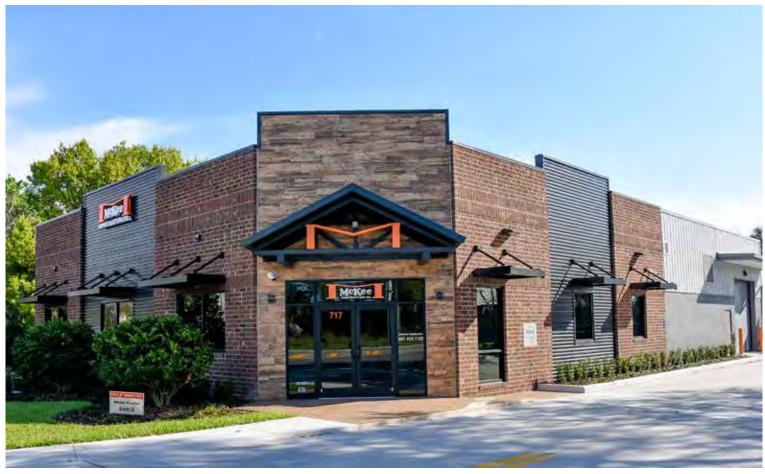

# McKee Construction Office Building

### LOCATION

Sanford, FL

# SIZE

5,315 sf

## **WALL SYSTEM**

KirbyRib II Wall Panel

# **ROOF SYSTEM**

KirbyRib II Wall Panel

McKee Construction Company is a multi-award winning general contractor that serves the Central Florida surrounding area. Their new office was designed using a custom Kirby preengineered metal building to meet their operational needs with office and meeting space along with a warehouse. The new office is filled with the latest technology and interior finishes. The exterior features KirbyRib II Wall Panel combined with varying cladding including brick and horizontal panel.