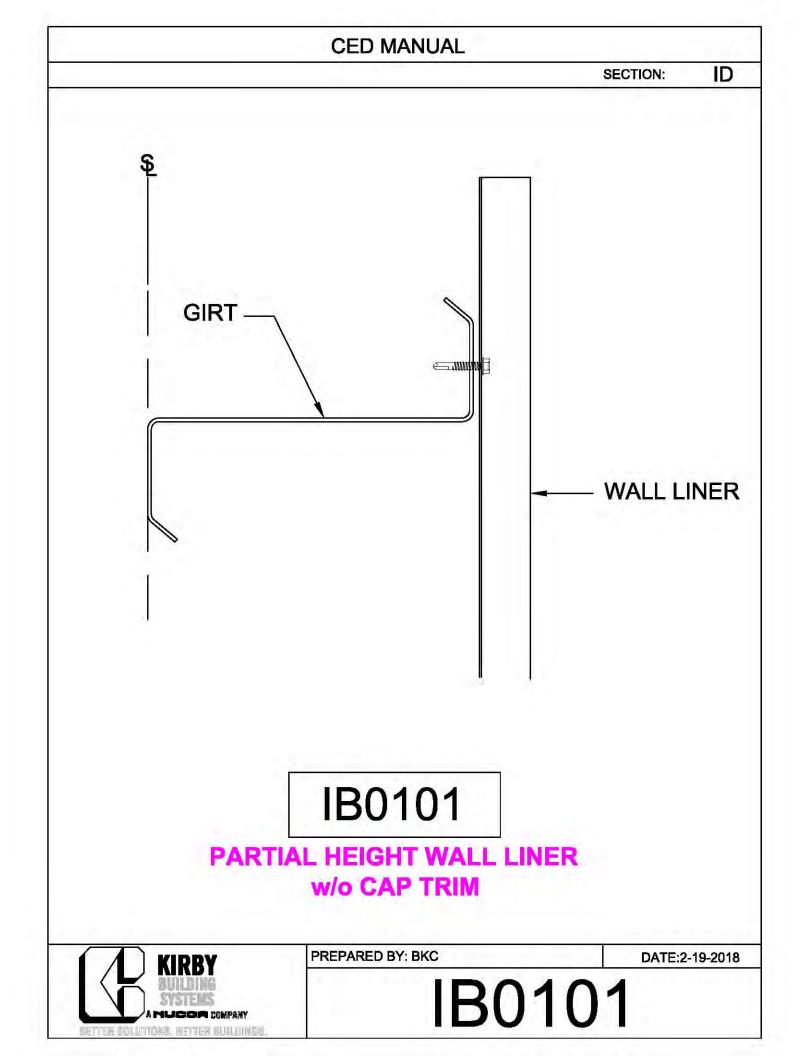

**CED MANUAL** DP SECTION: NOTE: VALLEY DETAIL IS SYMMETRICAL **ABOUT THE CENTERLINE - PARTS** AND FASTENERS SHOWN ARE TYPICAL BOTH SIDES. FOAM INSIDE CLOSURE 'FIC01' (AT EACH MAJOR PANEL RIB) 5" VALLEY FLASHING KIRBY RIB II 'VF4' **ROOF PANEL** VALLEY PLATE 'HIP3' **SECTION 'A' DP0041 KIRBYRIB VALLEY INSTALLATION** PREPARED BY: BKC DATE: 1-26-18 KIRBY **DP0041** 11110 ANE S MUCCA COMPANY IN COLUMNONS, INFITTER MULLIONISC