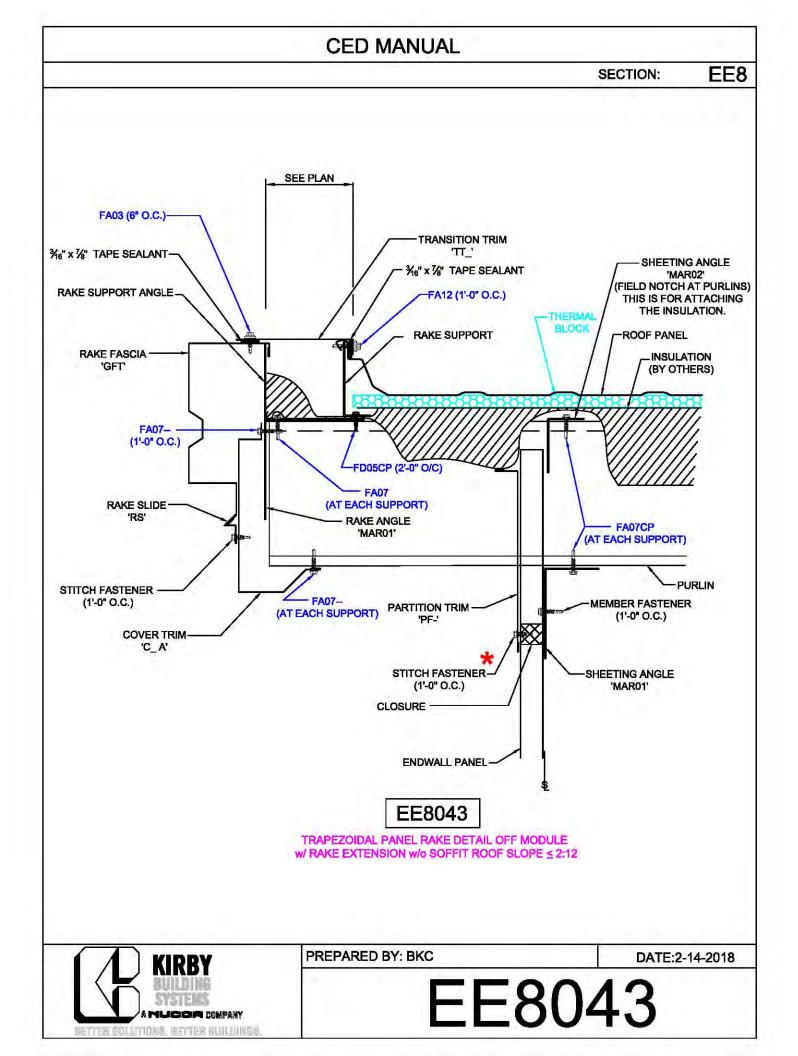

**CED MANUAL** DP SECTION: NOTE: VALLEY DETAIL IS SYMMETRICAL **ABOUT THE CENTERLINE - PARTS** AND FASTENERS SHOWN ARE TYPICAL BOTH SIDES. FOAM INSIDE CLOSURE 'FIC01' (AT EACH MAJOR PANEL RIB) 5" VALLEY FLASHING KIRBY RIB II 'VF4' **ROOF PANEL** VALLEY PLATE 'HIP3' **SECTION 'A' DP0041 KIRBYRIB VALLEY INSTALLATION** PREPARED BY: BKC DATE: 1-26-18 KIRBY **DP0041** 11110 ANE S MUCCA COMPANY IN COLUMNONS, INFITTER MULLIONISC