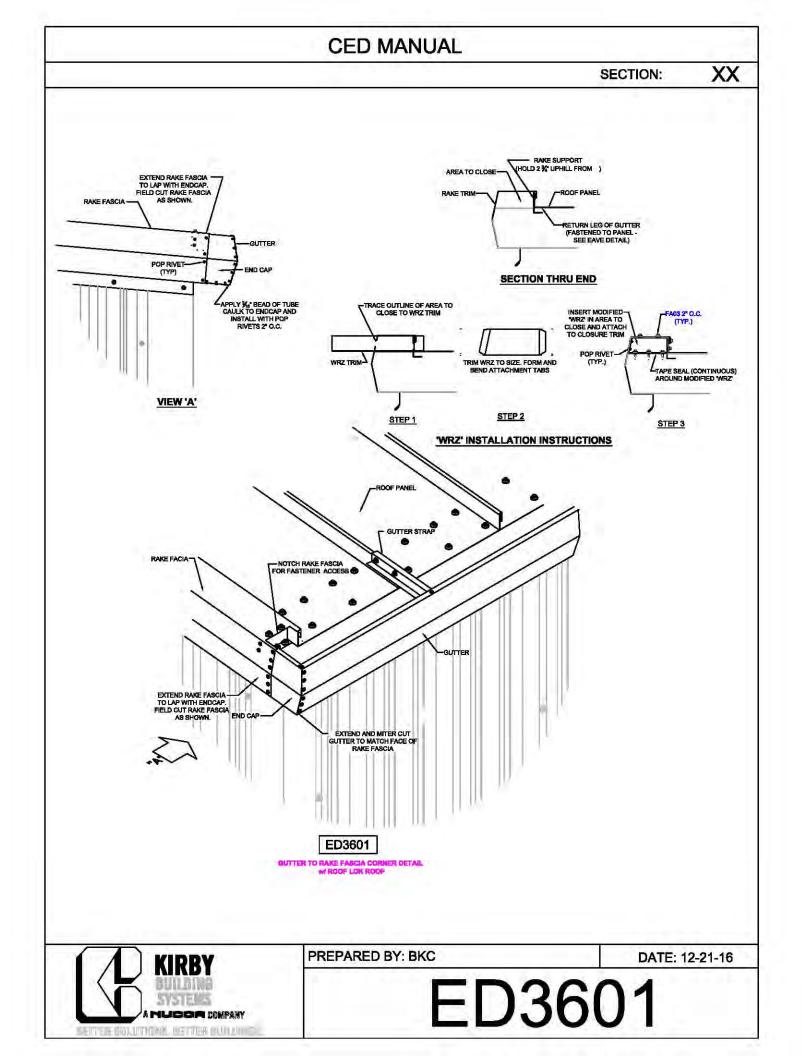

|             | G0430         |   |
| 1⁄2"               | CB16        | H0930, G0203, | 1 |
|                    |             | G0430         |   |



























































































































































































**CED MANUAL** DP SECTION: NOTE: VALLEY DETAIL IS SYMMETRICAL **ABOUT THE CENTERLINE - PARTS** AND FASTENERS SHOWN ARE TYPICAL BOTH SIDES. FOAM INSIDE CLOSURE 'FIC01' (AT EACH MAJOR PANEL RIB) 5" VALLEY FLASHING KIRBY RIB II 'VF4' **ROOF PANEL** VALLEY PLATE 'HIP3' **SECTION 'A' DP0041 KIRBYRIB VALLEY INSTALLATION** PREPARED BY: BKC DATE: 1-26-18 KIRBY **DP0041** 11110 ANE S MUCCA COMPANY IN COLUMNONS, INFITTER MULLIONISC