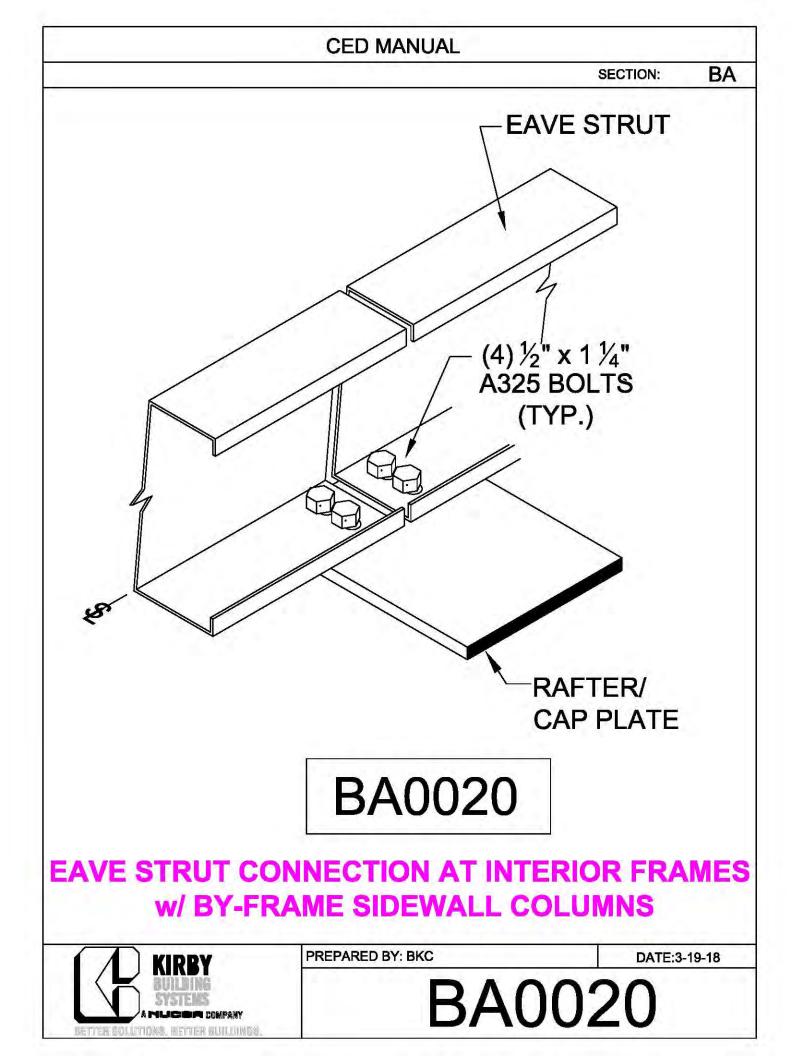

| SECTION:      | Α |
|                    |             |               |   |
| BRACE CABLE        | BRACE CABLE | BRACER, FLAT  | 1 |
| DIAMETER           | PIECE MARK  | WASHER, & NUT |   |
| 1⁄4"               | CB08        | H0920, G0201, |   |
|                    |             | G0410         |   |
| <sup>5</sup> ⁄16"  | CB10        | H0920, G0201, |   |
|                    |             | G0410         |   |
| <sup>3</sup> ⁄8"   | CB12        | H0930, G0203, |   |
|                    |             | G0430         |   |
| 7⁄ <sub>16</sub> " | CB14        | H0930, G0203, | 1 |
|                    |             | G0430         |   |
| 1⁄2"               | CB16        | H0930, G0203, | 1 |
|                    |             | G0430         |   |



























































































































































































**CED MANUAL** DP SECTION: NOTE: VALLEY DETAIL IS SYMMETRICAL **ABOUT THE CENTERLINE - PARTS** AND FASTENERS SHOWN ARE TYPICAL BOTH SIDES. FOAM INSIDE CLOSURE 'FIC01' (AT EACH MAJOR PANEL RIB) 5" VALLEY FLASHING KIRBY RIB II 'VF4' **ROOF PANEL** VALLEY PLATE 'HIP3' **SECTION 'A' DP0041 KIRBYRIB VALLEY INSTALLATION** PREPARED BY: BKC DATE: 1-26-18 KIRBY **DP0041** 11110 ANE S MUCCA COMPANY IN COLUMNONS, INFITTER MULLIONISC