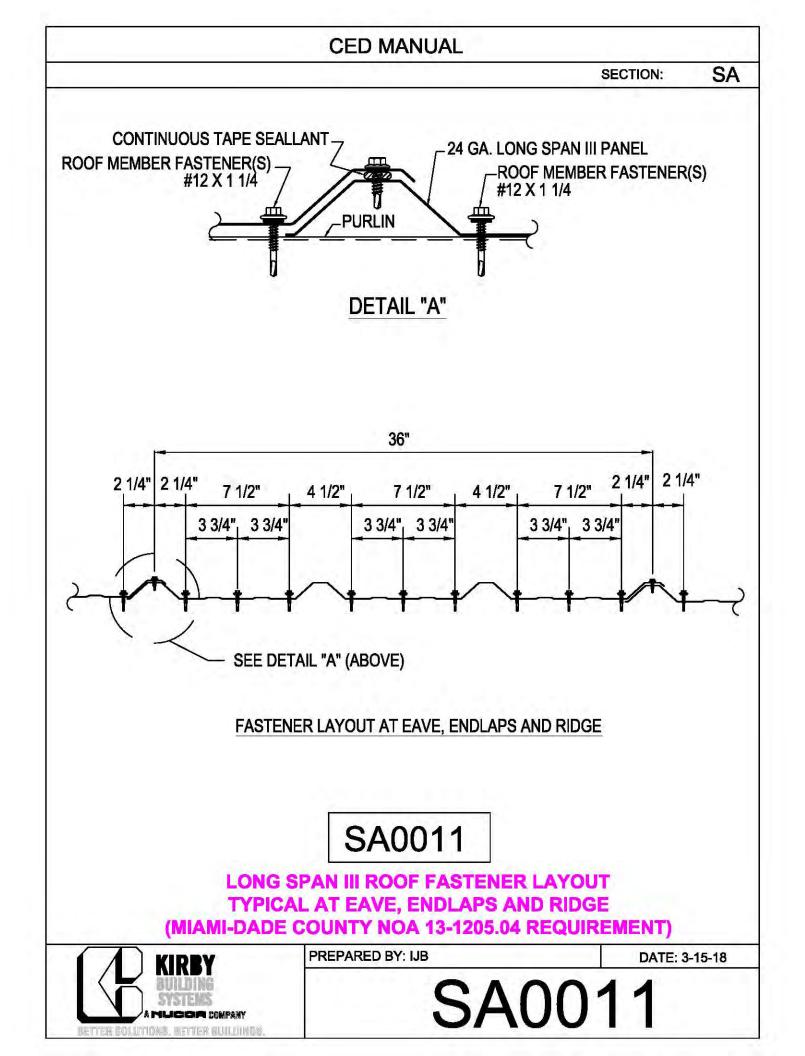

## CERTIFIED ERECTION DETAIL MANUAL (Short Version)

REVISED: 10.8.2018

| CED MANUAL         |            |                        |    |  |
|--------------------|------------|------------------------|----|--|
|                    |            | SECTION:               | AF |  |
| BRACE ROD          | BRACE ROD  | BRACER, FLAT           | 7  |  |
| DIAMETER           | PIECE MARK | WASHER, & NUT          |    |  |
| 5⁄8"               | BR10       | H0920, H0201,<br>H0410 |    |  |
| 3⁄4"               | BR12       | H0930, H0202,<br>H0420 |    |  |
| 1"                 | BR16       | H0940, H0204,<br>H0440 |    |  |
| 1¼"                | BR20       | H0940, H0206,<br>H0460 |    |  |
| 1 <sup>3</sup> ⁄8" | BR22       | H0950, H0207,<br>H0470 |    |  |
| 1½"                | BR24       | H0950, H0208,<br>H0480 |    |  |