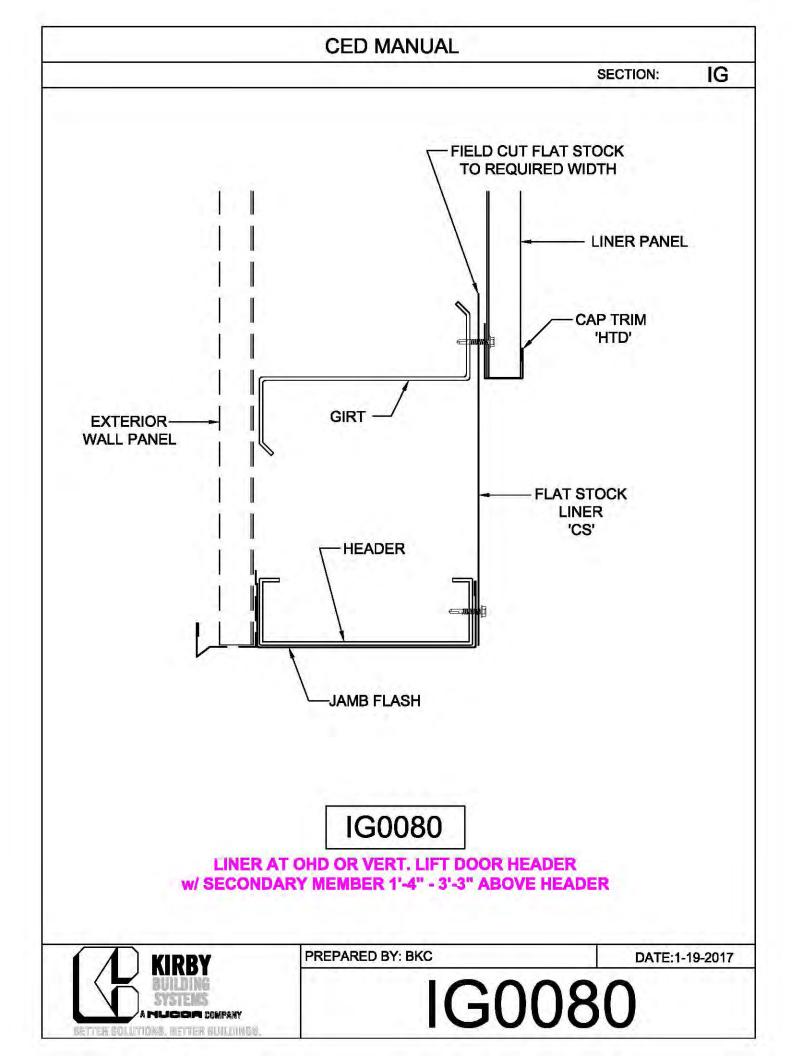

**CED MANUAL** DP SECTION: NOTE: VALLEY DETAIL IS SYMMETRICAL **ABOUT THE CENTERLINE - PARTS** AND FASTENERS SHOWN ARE TYPICAL BOTH SIDES. FOAM INSIDE CLOSURE 'FIC01' (AT EACH MAJOR PANEL RIB) 5" VALLEY FLASHING KIRBY RIB II 'VF4' **ROOF PANEL** VALLEY PLATE 'HIP3' **SECTION 'A' DP0041 KIRBYRIB VALLEY INSTALLATION** PREPARED BY: BKC DATE: 1-26-18 KIRBY **DP0041** 11110 ANE S MUCCA COMPANY IN COLUMNONS, INFITTER MULLIONISC