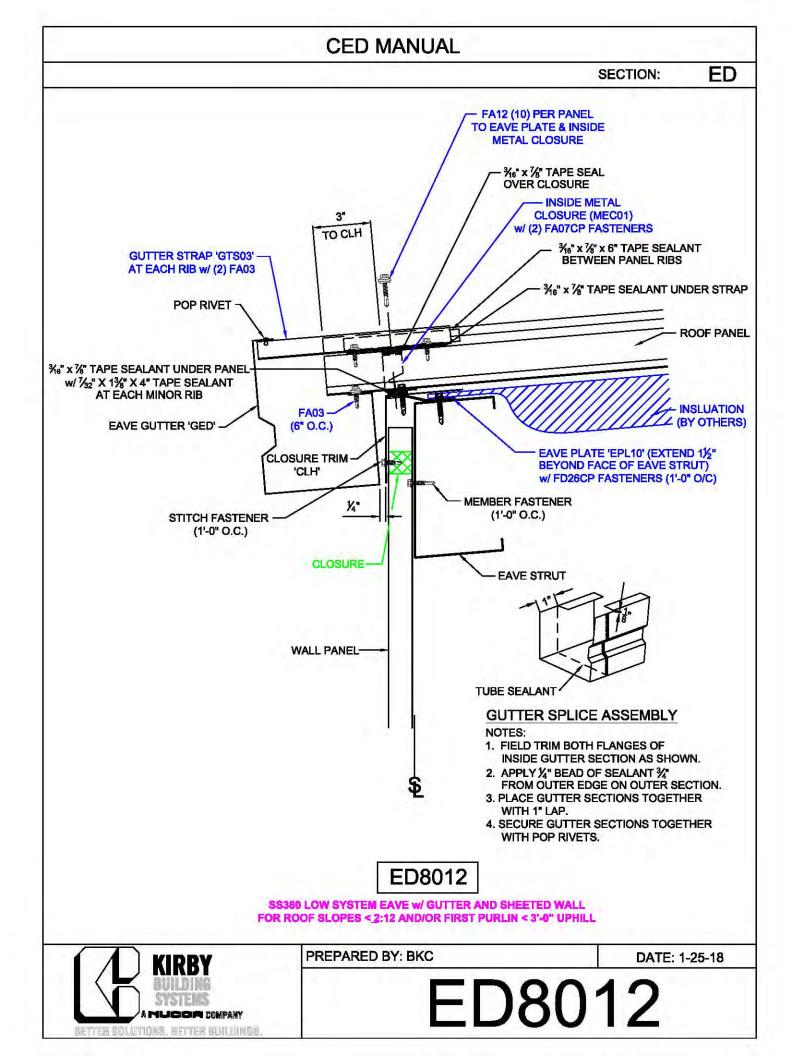

## CERTIFIED ERECTION DETAIL MANUAL (Short Version)

REVISED: 10.8.2018

| CED MANUAL         |            |                        |    |  |
|--------------------|------------|------------------------|----|--|
|                    |            | SECTION:               | AF |  |
| BRACE ROD          | BRACE ROD  | BRACER, FLAT           | 7  |  |
| DIAMETER           | PIECE MARK | WASHER, & NUT          |    |  |
| 5⁄8"               | BR10       | H0920, H0201,<br>H0410 |    |  |
| 3⁄4"               | BR12       | H0930, H0202,<br>H0420 |    |  |
| 1"                 | BR16       | H0940, H0204,<br>H0440 |    |  |
| 1¼"                | BR20       | H0940, H0206,<br>H0460 |    |  |
| 1 <sup>3</sup> ⁄8" | BR22       | H0950, H0207,<br>H0470 |    |  |
| 1½"                | BR24       | H0950, H0208,<br>H0480 |    |  |