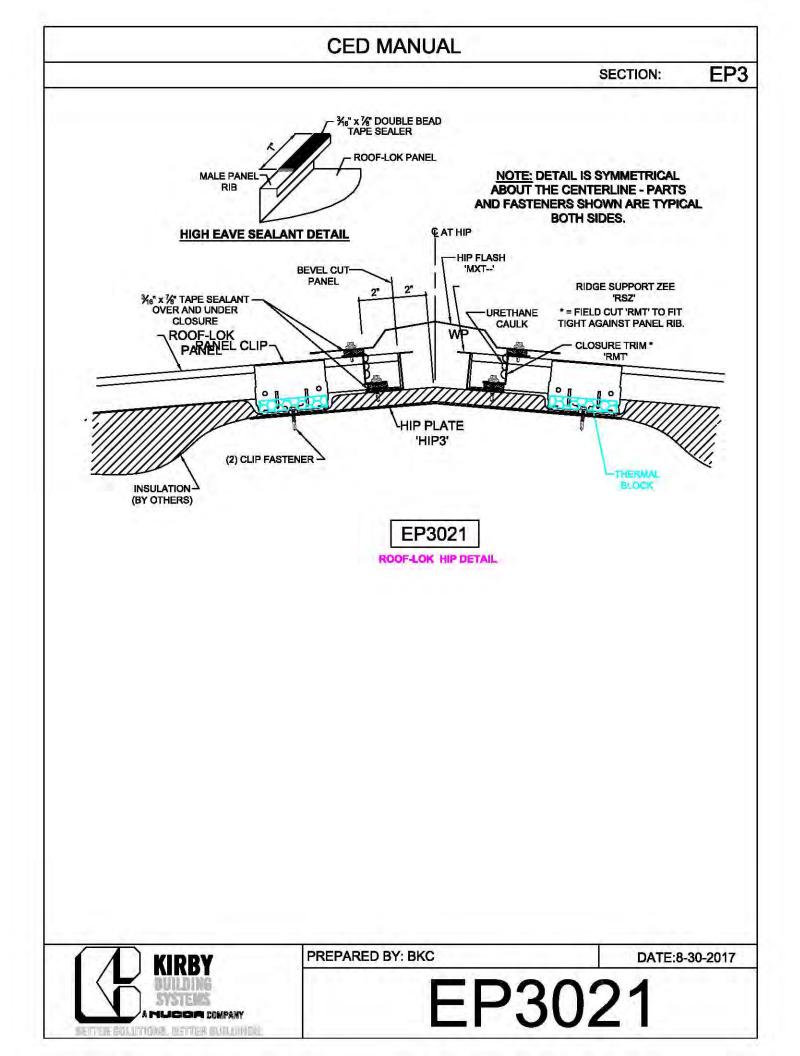

**CED MANUAL** DP SECTION: NOTE: VALLEY DETAIL IS SYMMETRICAL **ABOUT THE CENTERLINE - PARTS** AND FASTENERS SHOWN ARE TYPICAL BOTH SIDES. FOAM INSIDE CLOSURE 'FIC01' (AT EACH MAJOR PANEL RIB) 5" VALLEY FLASHING KIRBY RIB II 'VF4' **ROOF PANEL** VALLEY PLATE 'HIP3' **SECTION 'A' DP0041 KIRBYRIB VALLEY INSTALLATION** PREPARED BY: BKC DATE: 1-26-18 KIRBY **DP0041** 11110 ANE S MUCCA COMPANY IN COLUMNONS, INFITTER MULLIONISC