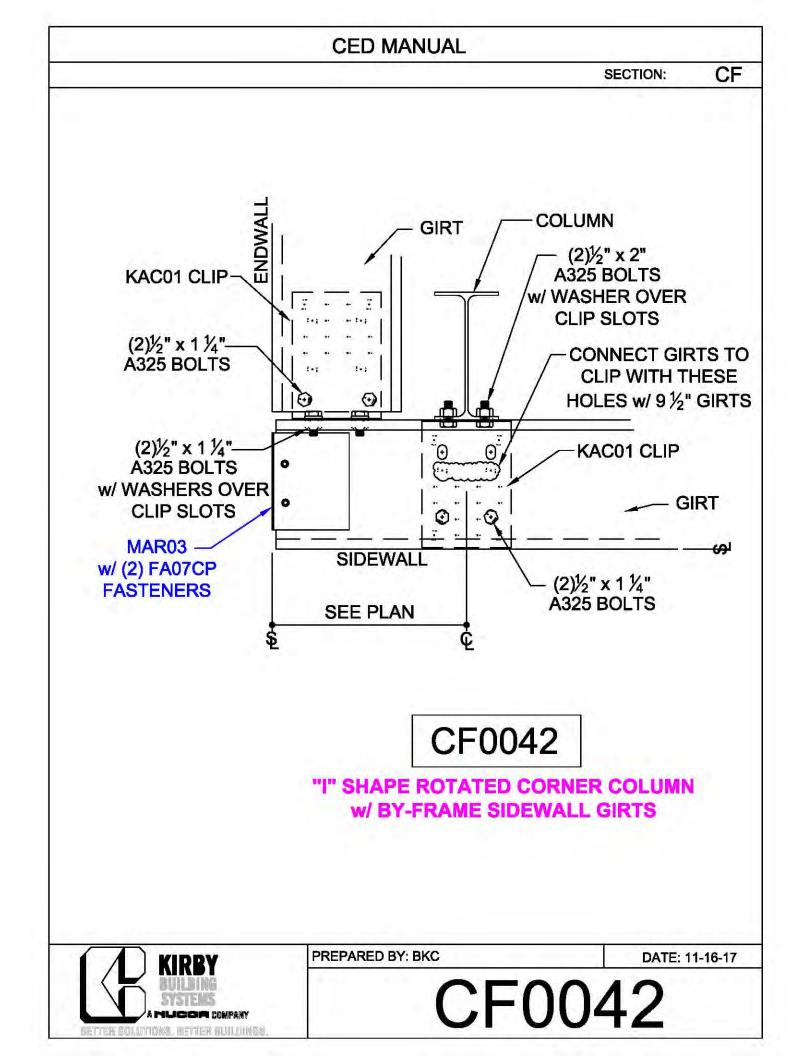

|             |               |   |
| BRACE CABLE        | BRACE CABLE | BRACER, FLAT  | 1 |
| DIAMETER           | PIECE MARK  | WASHER, & NUT |   |
| 1⁄4"               | CB08        | H0920, G0201, |   |
|                    |             | G0410         |   |
| <sup>5</sup> ⁄16"  | CB10        | H0920, G0201, |   |
|                    |             | G0410         |   |
| <sup>3</sup> ⁄8"   | CB12        | H0930, G0203, |   |
|                    |             | G0430         |   |
| 7⁄ <sub>16</sub> " | CB14        | H0930, G0203, | 1 |
|                    |             | G0430         |   |
| 1⁄2"               | CB16        | H0930, G0203, | 1 |
|                    |             | G0430         |   |



























































































































































































**CED MANUAL** DP SECTION: NOTE: VALLEY DETAIL IS SYMMETRICAL **ABOUT THE CENTERLINE - PARTS** AND FASTENERS SHOWN ARE TYPICAL BOTH SIDES. FOAM INSIDE CLOSURE 'FIC01' (AT EACH MAJOR PANEL RIB) 5" VALLEY FLASHING KIRBY RIB II 'VF4' **ROOF PANEL** VALLEY PLATE 'HIP3' **SECTION 'A' DP0041 KIRBYRIB VALLEY INSTALLATION** PREPARED BY: BKC DATE: 1-26-18 KIRBY **DP0041** 11110 ANE S MUCCA COMPANY IN COLUMNONS, INFITTER MULLIONISC