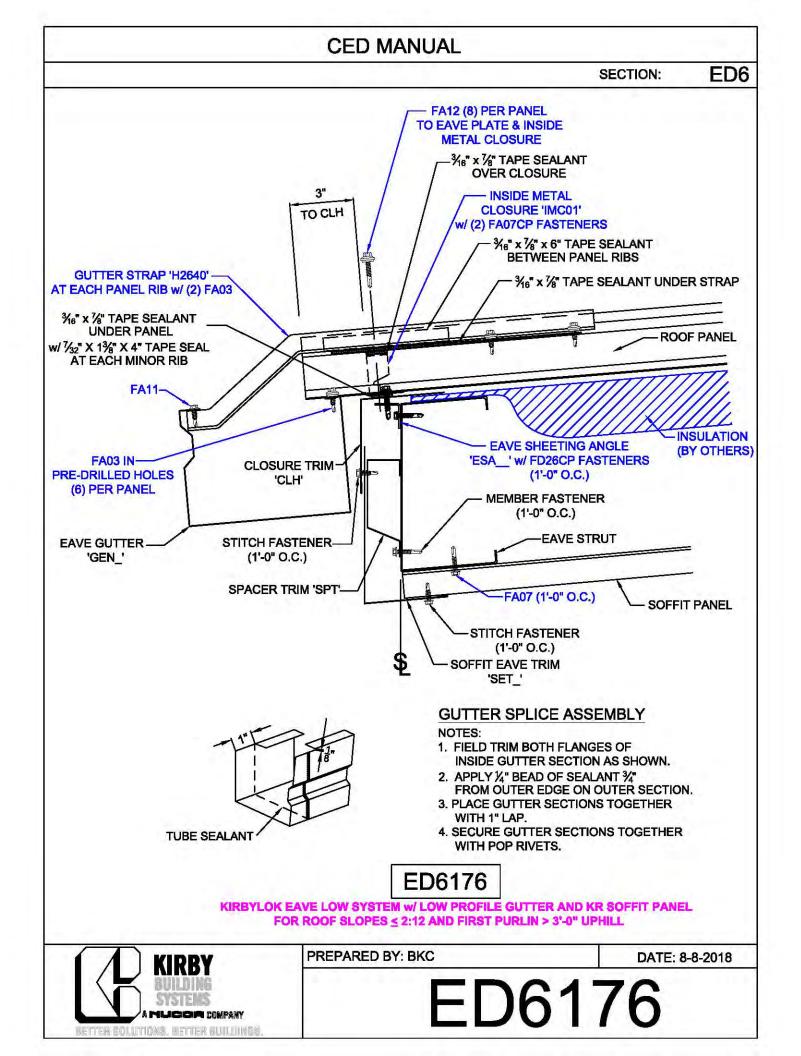

## CERTIFIED ERECTION DETAIL MANUAL (Short Version)

REVISED: 10.8.2018

| CED MANUAL         |            |                        |    |  |
|--------------------|------------|------------------------|----|--|
|                    |            | SECTION:               | AF |  |
| BRACE ROD          | BRACE ROD  | BRACER, FLAT           | 7  |  |
| DIAMETER           | PIECE MARK | WASHER, & NUT          |    |  |
| 5⁄8"               | BR10       | H0920, H0201,<br>H0410 |    |  |
| 3⁄4"               | BR12       | H0930, H0202,<br>H0420 |    |  |
| 1"                 | BR16       | H0940, H0204,<br>H0440 |    |  |
| 1¼"                | BR20       | H0940, H0206,<br>H0460 |    |  |
| 1 <sup>3</sup> ⁄8" | BR22       | H0950, H0207,<br>H0470 |    |  |
| 1½"                | BR24       | H0950, H0208,<br>H0480 |    |  |