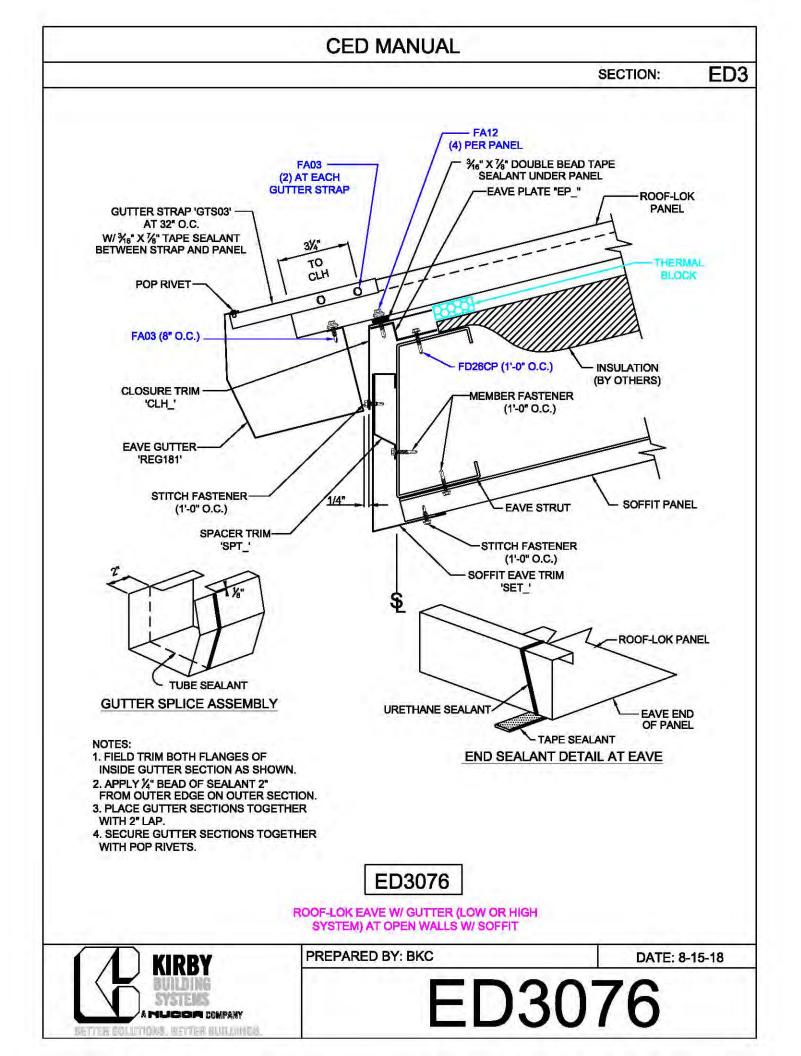

**CED MANUAL** DP SECTION: NOTE: VALLEY DETAIL IS SYMMETRICAL **ABOUT THE CENTERLINE - PARTS** AND FASTENERS SHOWN ARE TYPICAL BOTH SIDES. FOAM INSIDE CLOSURE 'FIC01' (AT EACH MAJOR PANEL RIB) 5" VALLEY FLASHING KIRBY RIB II 'VF4' **ROOF PANEL** VALLEY PLATE 'HIP3' **SECTION 'A' DP0041 KIRBYRIB VALLEY INSTALLATION** PREPARED BY: BKC DATE: 1-26-18 KIRBY **DP0041** 11110 ANE S MUCCA COMPANY IN COLUMNONS, INFITTER MULLIONISC