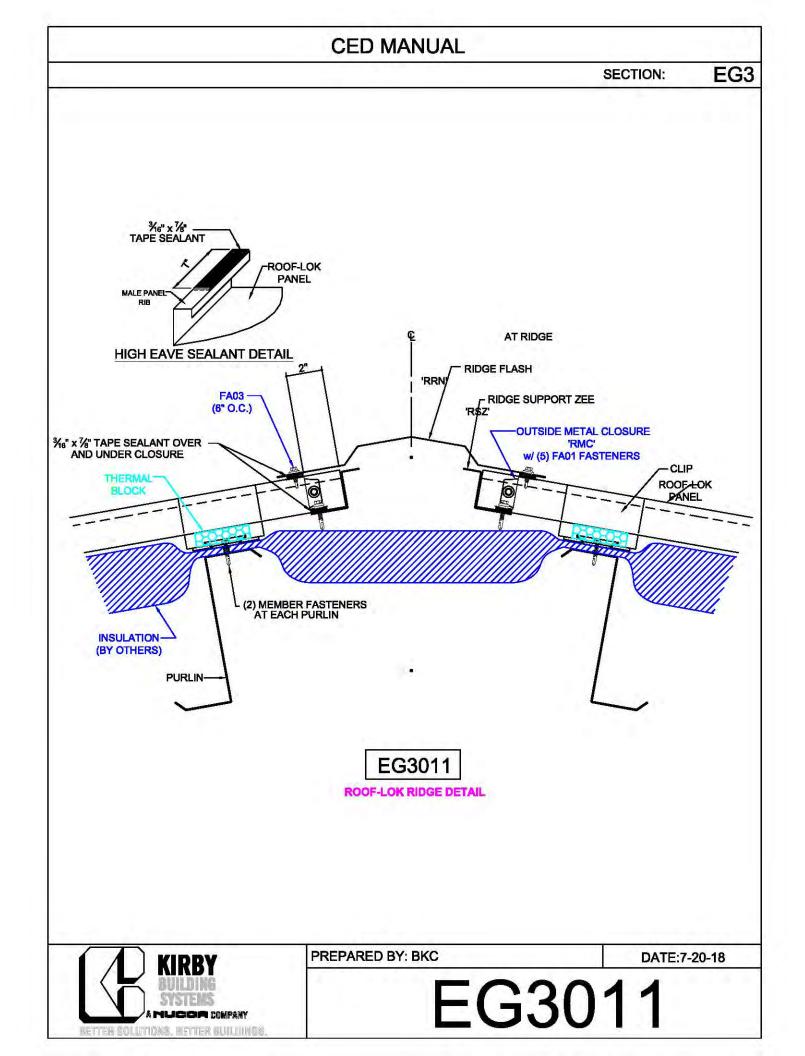

## CERTIFIED ERECTION DETAIL MANUAL (Short Version)

REVISED: 10.8.2018

| CED MANUAL         |            |                        |    |  |
|--------------------|------------|------------------------|----|--|
|                    |            | SECTION:               | AF |  |
| BRACE ROD          | BRACE ROD  | BRACER, FLAT           | 7  |  |
| DIAMETER           | PIECE MARK | WASHER, & NUT          |    |  |
| 5⁄8"               | BR10       | H0920, H0201,<br>H0410 |    |  |
| 3⁄4"               | BR12       | H0930, H0202,<br>H0420 |    |  |
| 1"                 | BR16       | H0940, H0204,<br>H0440 |    |  |
| 1¼"                | BR20       | H0940, H0206,<br>H0460 |    |  |
| 1 <sup>3</sup> ⁄8" | BR22       | H0950, H0207,<br>H0470 |    |  |
| 1½"                | BR24       | H0950, H0208,<br>H0480 |    |  |