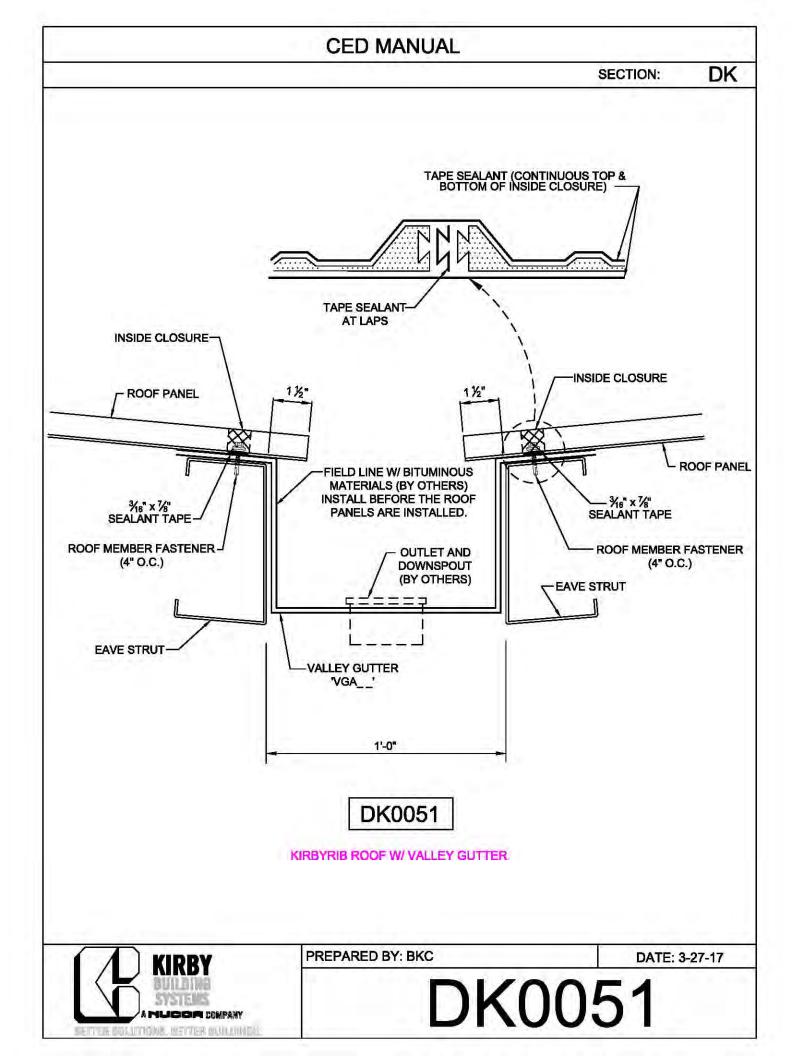

| 1 |
| DIAMETER           | PIECE MARK  | WASHER, & NUT |   |
| 1⁄4"               | CB08        | H0920, G0201, |   |
|                    |             | G0410         |   |
| <sup>5</sup> ⁄16"  | CB10        | H0920, G0201, |   |
|                    |             | G0410         |   |
| <sup>3</sup> ⁄8"   | CB12        | H0930, G0203, |   |
|                    |             | G0430         |   |
| 7⁄ <sub>16</sub> " | CB14        | H0930, G0203, | 1 |
|                    |             | G0430         |   |
| 1⁄2"               | CB16        | H0930, G0203, | 1 |
|                    |             | G0430         |   |



























































































































































































**CED MANUAL** DP SECTION: NOTE: VALLEY DETAIL IS SYMMETRICAL **ABOUT THE CENTERLINE - PARTS** AND FASTENERS SHOWN ARE TYPICAL BOTH SIDES. FOAM INSIDE CLOSURE 'FIC01' (AT EACH MAJOR PANEL RIB) 5" VALLEY FLASHING KIRBY RIB II 'VF4' **ROOF PANEL** VALLEY PLATE 'HIP3' **SECTION 'A' DP0041 KIRBYRIB VALLEY INSTALLATION** PREPARED BY: BKC DATE: 1-26-18 KIRBY **DP0041** 11110 ANE S MUCCA COMPANY IN COLUMNONS, INFITTER MULLIONISC