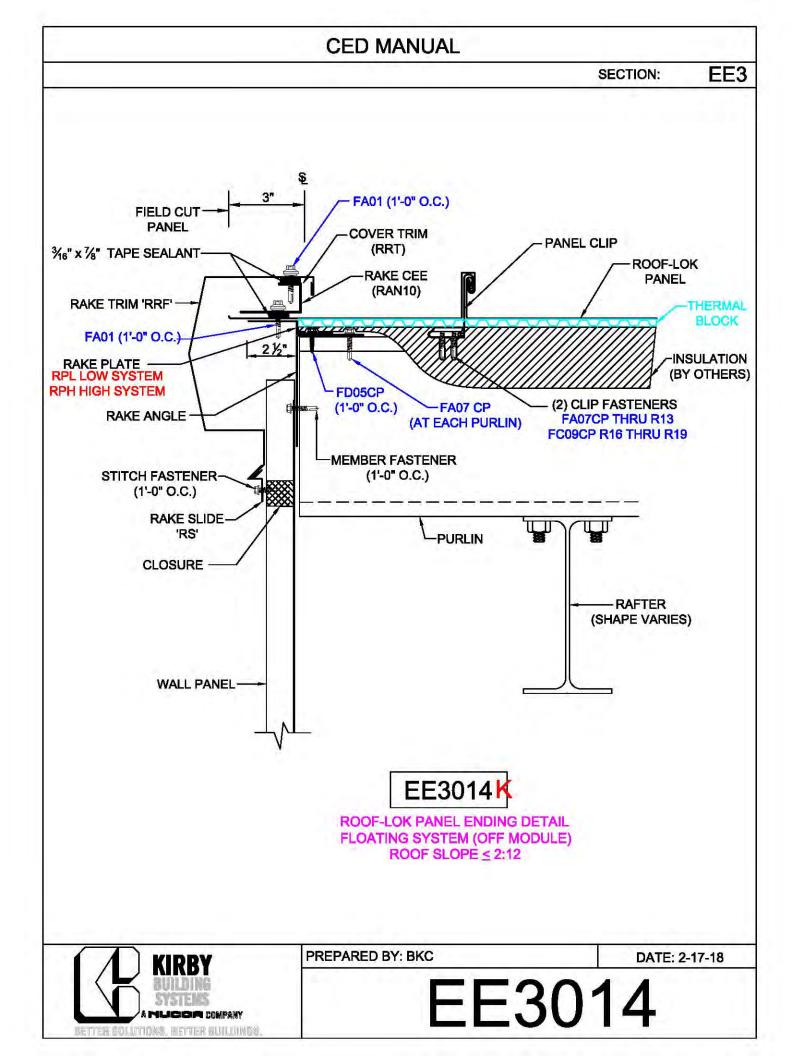

## CERTIFIED ERECTION DETAIL MANUAL (Short Version)

REVISED: 10.8.2018

| CED MANUAL         |            |                        |    |  |
|--------------------|------------|------------------------|----|--|
|                    |            | SECTION:               | AF |  |
| BRACE ROD          | BRACE ROD  | BRACER, FLAT           | 7  |  |
| DIAMETER           | PIECE MARK | WASHER, & NUT          |    |  |
| 5⁄8"               | BR10       | H0920, H0201,<br>H0410 |    |  |
| 3⁄4"               | BR12       | H0930, H0202,<br>H0420 |    |  |
| 1"                 | BR16       | H0940, H0204,<br>H0440 |    |  |
| 1¼"                | BR20       | H0940, H0206,<br>H0460 |    |  |
| 1 <sup>3</sup> ⁄8" | BR22       | H0950, H0207,<br>H0470 |    |  |
| 1½"                | BR24       | H0950, H0208,<br>H0480 |    |  |