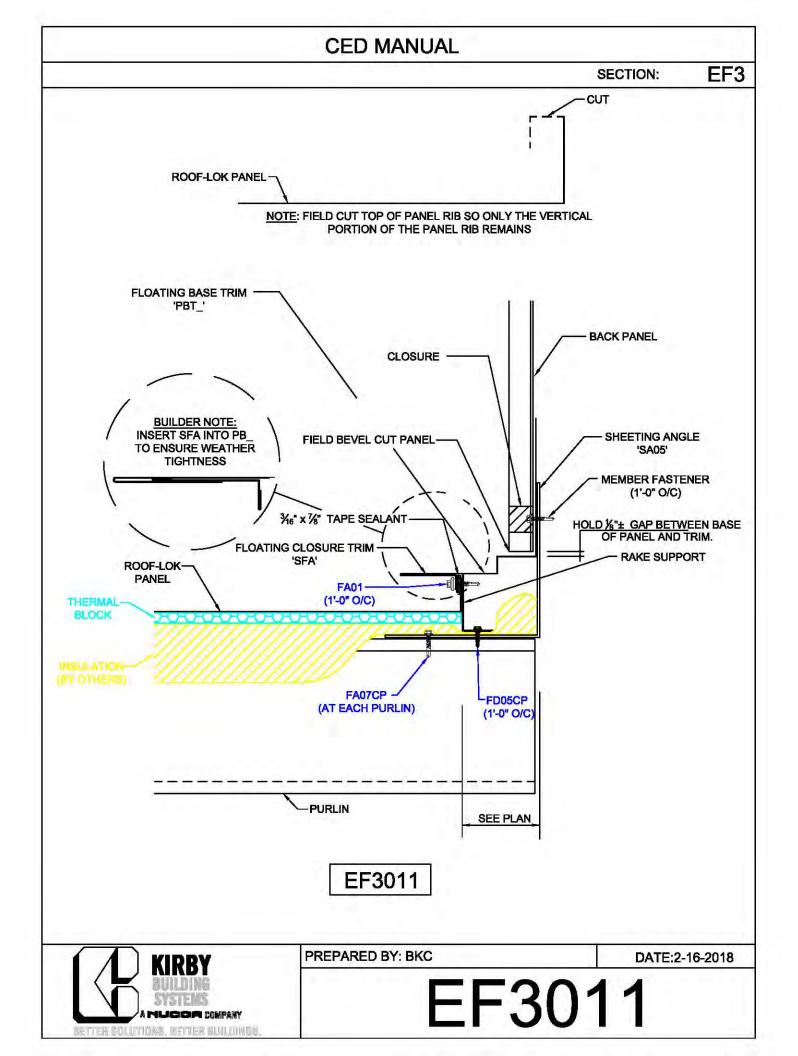

**CED MANUAL** DP SECTION: NOTE: VALLEY DETAIL IS SYMMETRICAL **ABOUT THE CENTERLINE - PARTS** AND FASTENERS SHOWN ARE TYPICAL BOTH SIDES. FOAM INSIDE CLOSURE 'FIC01' (AT EACH MAJOR PANEL RIB) 5" VALLEY FLASHING KIRBY RIB II 'VF4' **ROOF PANEL** VALLEY PLATE 'HIP3' **SECTION 'A' DP0041 KIRBYRIB VALLEY INSTALLATION** PREPARED BY: BKC DATE: 1-26-18 KIRBY **DP0041** 11110 ANE S MUCCA COMPANY IN COLUMNONS, INFITTER MULLIONISC