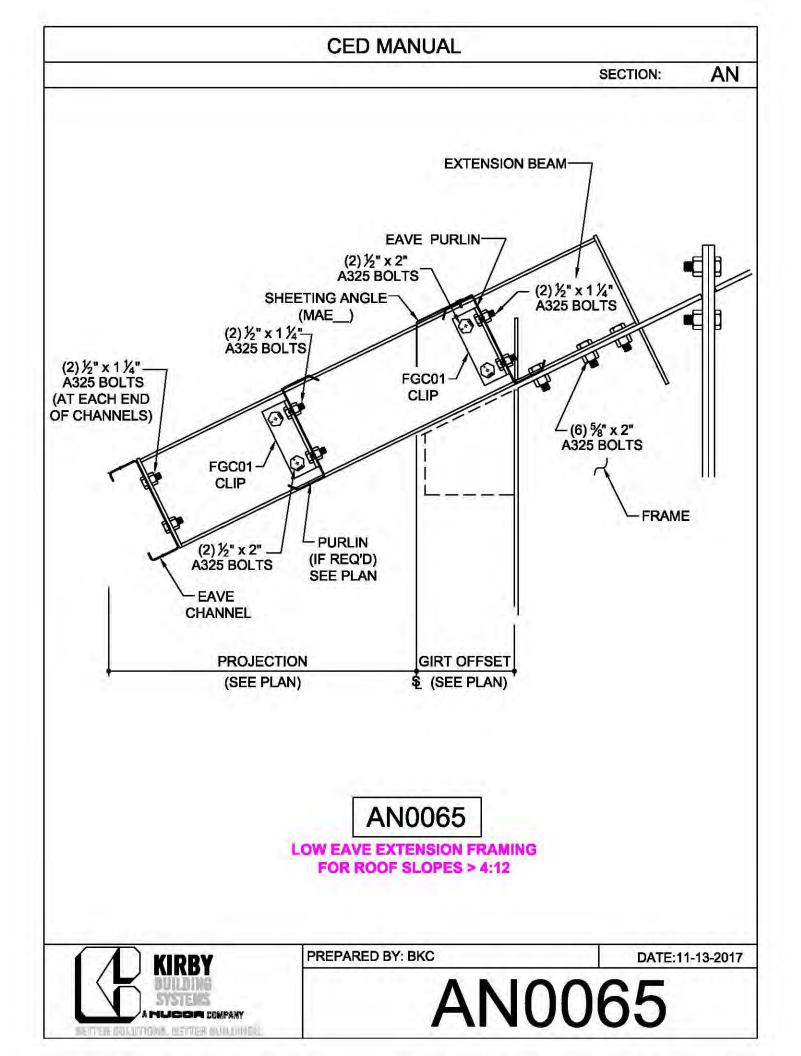

## CERTIFIED ERECTION DETAIL MANUAL (Short Version)

REVISED: 10.8.2018

| CED MANUAL         |            |                        |    |  |
|--------------------|------------|------------------------|----|--|
|                    |            | SECTION:               | AF |  |
| BRACE ROD          | BRACE ROD  | BRACER, FLAT           | 7  |  |
| DIAMETER           | PIECE MARK | WASHER, & NUT          |    |  |
| 5⁄8"               | BR10       | H0920, H0201,<br>H0410 |    |  |
| 3⁄4"               | BR12       | H0930, H0202,<br>H0420 |    |  |
| 1"                 | BR16       | H0940, H0204,<br>H0440 |    |  |
| 1¼"                | BR20       | H0940, H0206,<br>H0460 |    |  |
| 1 <sup>3</sup> ⁄8" | BR22       | H0950, H0207,<br>H0470 |    |  |
| 1½"                | BR24       | H0950, H0208,<br>H0480 |    |  |