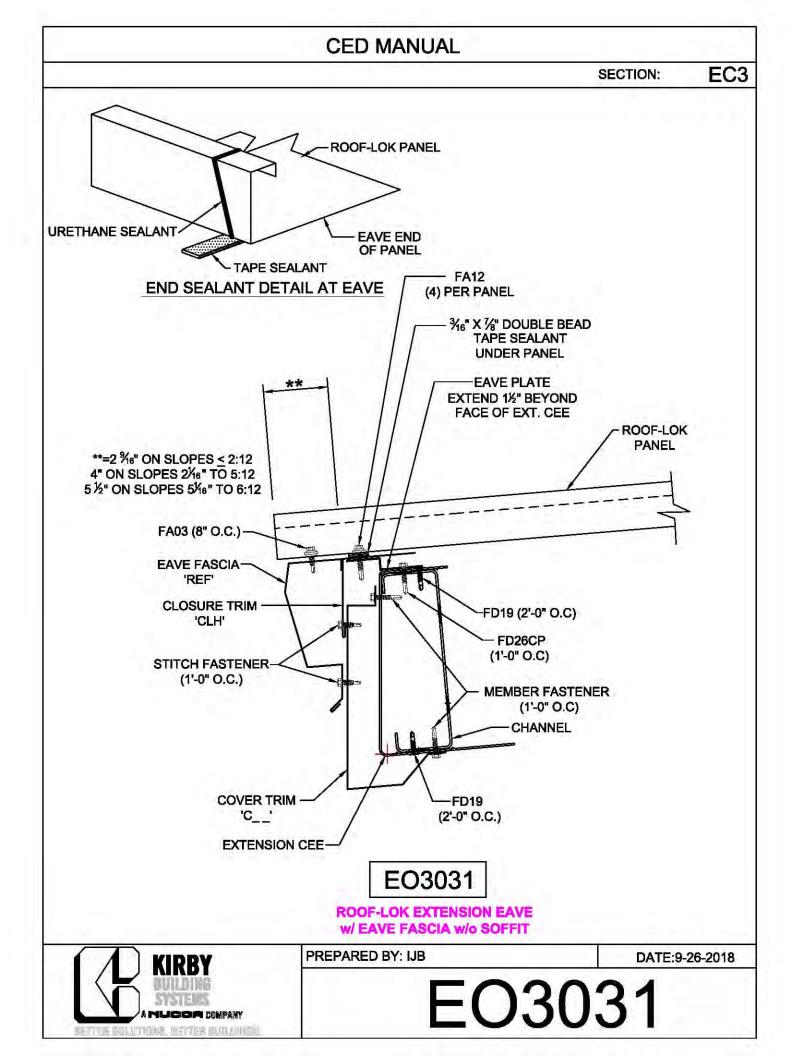

|   |
| 1⁄2"               | CB16        | H0930, G0203, | 1 |
|                    |             | G0430         |   |



























































































































































































**CED MANUAL** DP SECTION: NOTE: VALLEY DETAIL IS SYMMETRICAL **ABOUT THE CENTERLINE - PARTS** AND FASTENERS SHOWN ARE TYPICAL BOTH SIDES. FOAM INSIDE CLOSURE 'FIC01' (AT EACH MAJOR PANEL RIB) 5" VALLEY FLASHING KIRBY RIB II 'VF4' **ROOF PANEL** VALLEY PLATE 'HIP3' **SECTION 'A' DP0041 KIRBYRIB VALLEY INSTALLATION** PREPARED BY: BKC DATE: 1-26-18 KIRBY **DP0041** 11110 ANE S MUCCA COMPANY IN COLUMNONS, INFITTER MULLIONISC