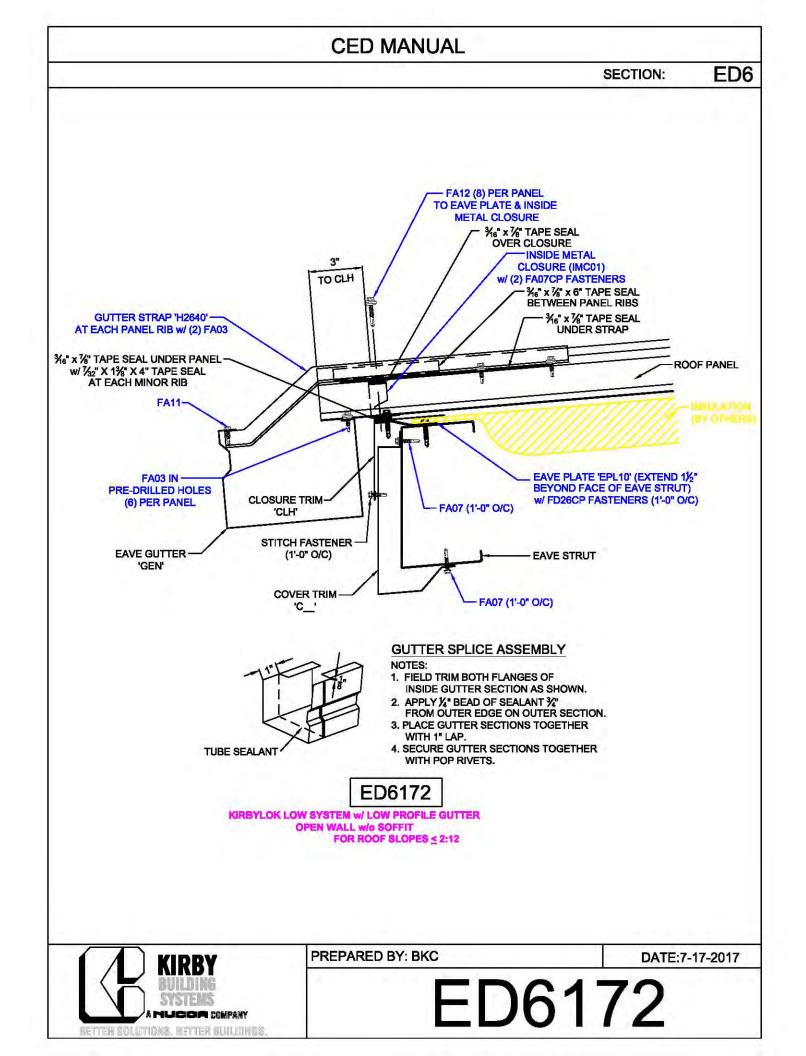

## CERTIFIED ERECTION DETAIL MANUAL (Short Version)

REVISED: 10.8.2018

| CED MANUAL         |            |                        |    |  |
|--------------------|------------|------------------------|----|--|
|                    |            | SECTION:               | AF |  |
| BRACE ROD          | BRACE ROD  | BRACER, FLAT           | 7  |  |
| DIAMETER           | PIECE MARK | WASHER, & NUT          |    |  |
| 5⁄8"               | BR10       | H0920, H0201,<br>H0410 |    |  |
| 3⁄4"               | BR12       | H0930, H0202,<br>H0420 |    |  |
| 1"                 | BR16       | H0940, H0204,<br>H0440 |    |  |
| 1¼"                | BR20       | H0940, H0206,<br>H0460 |    |  |
| 1 <sup>3</sup> ⁄8" | BR22       | H0950, H0207,<br>H0470 |    |  |
| 1½"                | BR24       | H0950, H0208,<br>H0480 |    |  |