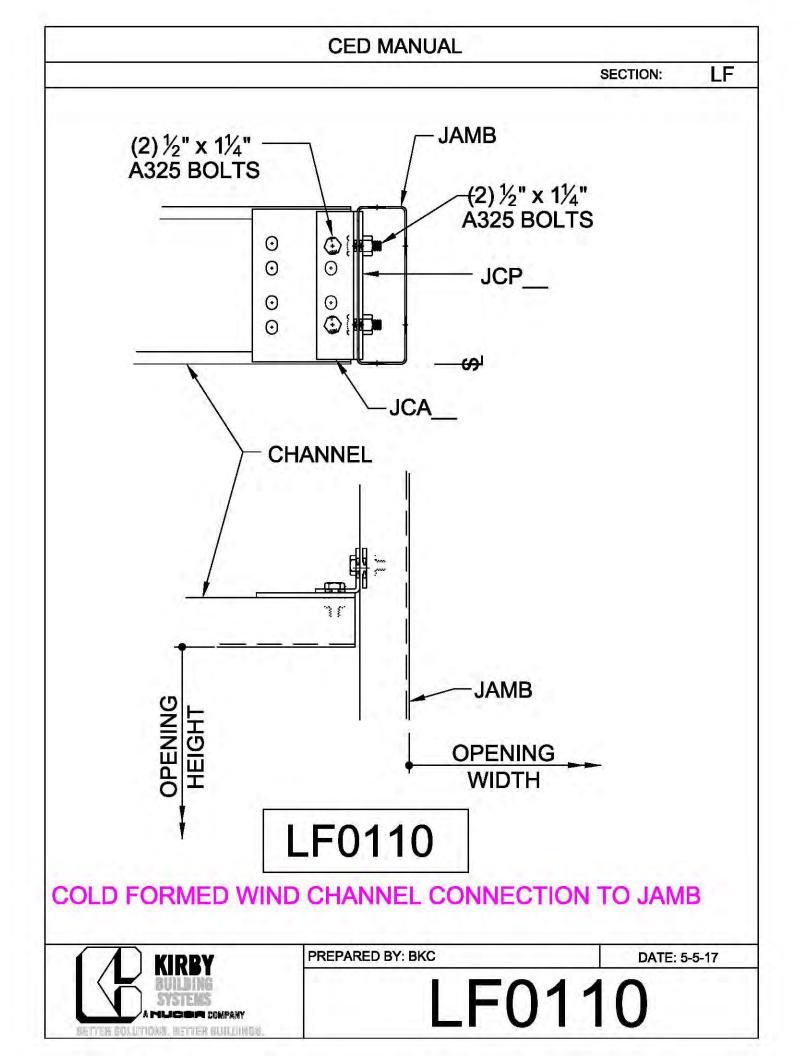

TE: VALLEY DETAIL IS SYMMETRICAL **ABOUT THE CENTERLINE - PARTS** AND FASTENERS SHOWN ARE TYPICAL BOTH SIDES. FOAM INSIDE CLOSURE 'FIC01' (AT EACH MAJOR PANEL RIB) 5" VALLEY FLASHING KIRBY RIB II 'VF4' **ROOF PANEL** VALLEY PLATE 'HIP3' **SECTION 'A' DP0041 KIRBYRIB VALLEY INSTALLATION** PREPARED BY: BKC DATE: 1-26-18 KIRBY **DP0041** 11110 ANE S MUCCA COMPANY IN COLUMNONS, INFITTER MULLIONISC