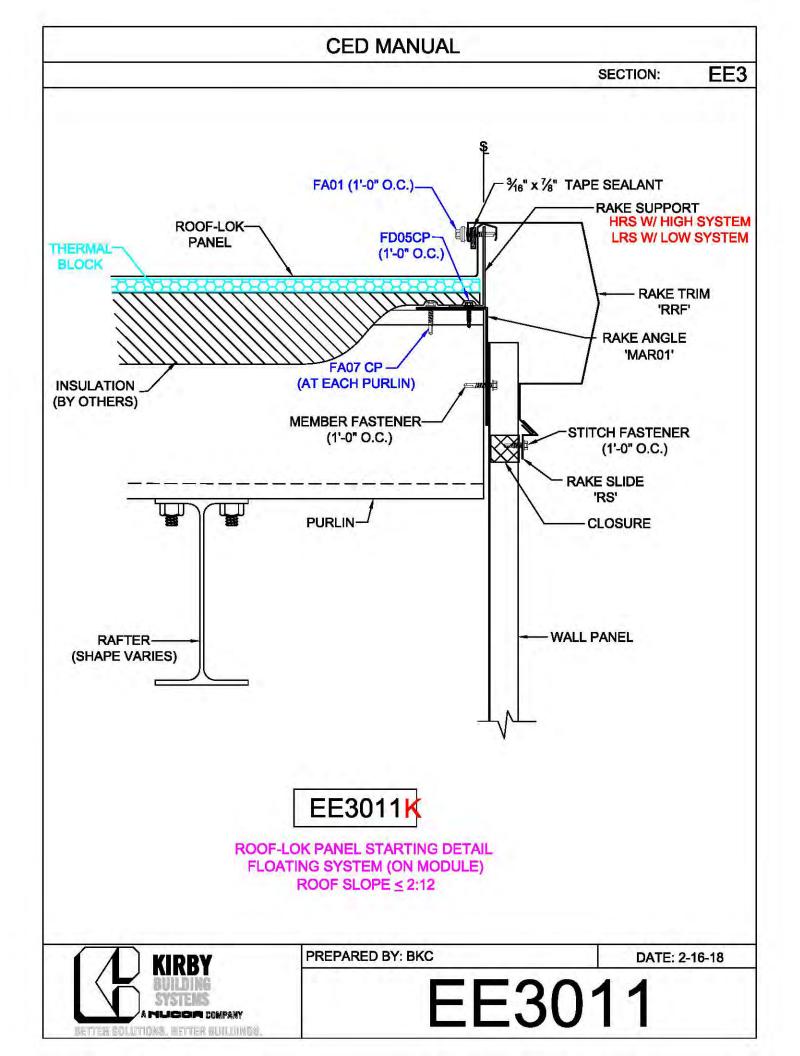

## CERTIFIED ERECTION DETAIL MANUAL (Short Version)

REVISED: 10.8.2018

| CED MANUAL         |            |                        |    |  |
|--------------------|------------|------------------------|----|--|
|                    |            | SECTION:               | AF |  |
| BRACE ROD          | BRACE ROD  | BRACER, FLAT           | 7  |  |
| DIAMETER           | PIECE MARK | WASHER, & NUT          |    |  |
| 5⁄8"               | BR10       | H0920, H0201,<br>H0410 |    |  |
| 3⁄4"               | BR12       | H0930, H0202,<br>H0420 |    |  |
| 1"                 | BR16       | H0940, H0204,<br>H0440 |    |  |
| 1¼"                | BR20       | H0940, H0206,<br>H0460 |    |  |
| 1 <sup>3</sup> ⁄8" | BR22       | H0950, H0207,<br>H0470 |    |  |
| 1½"                | BR24       | H0950, H0208,<br>H0480 |    |  |