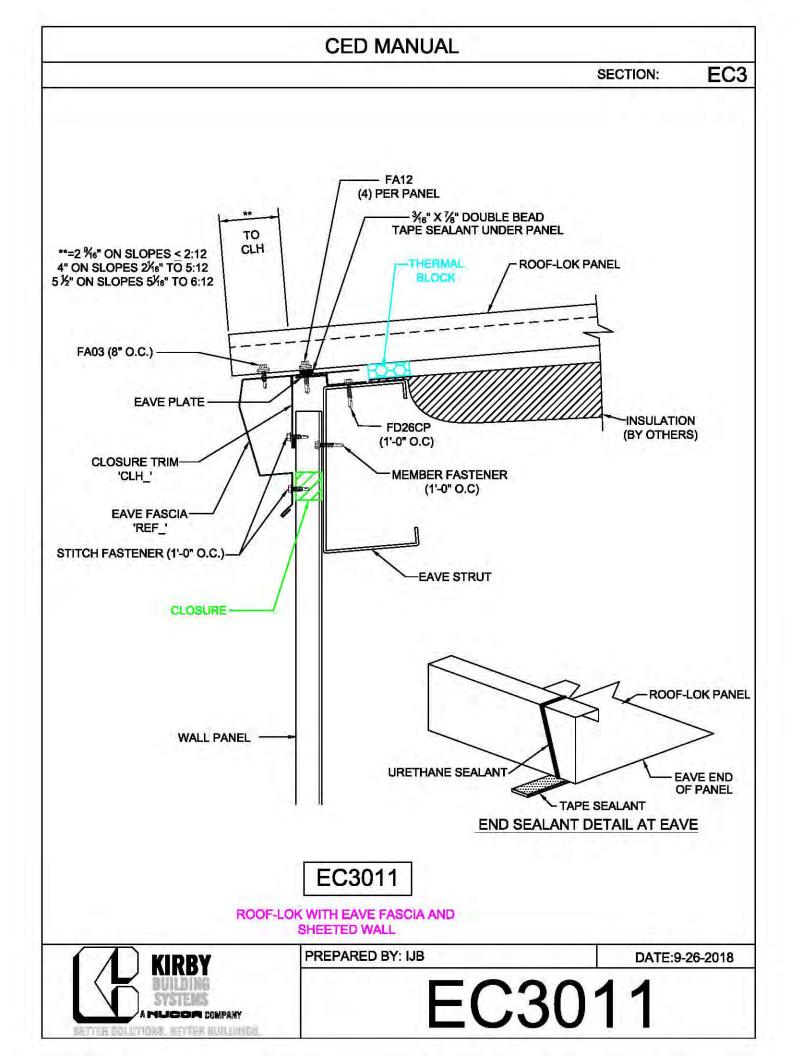

## CERTIFIED ERECTION DETAIL MANUAL (Short Version)

REVISED: 10.8.2018

| CED MANUAL         |            |                        |    |  |
|--------------------|------------|------------------------|----|--|
|                    |            | SECTION:               | AF |  |
| BRACE ROD          | BRACE ROD  | BRACER, FLAT           | 7  |  |
| DIAMETER           | PIECE MARK | WASHER, & NUT          |    |  |
| 5⁄8"               | BR10       | H0920, H0201,<br>H0410 |    |  |
| 3⁄4"               | BR12       | H0930, H0202,<br>H0420 |    |  |
| 1"                 | BR16       | H0940, H0204,<br>H0440 |    |  |
| 1¼"                | BR20       | H0940, H0206,<br>H0460 |    |  |
| 1 <sup>3</sup> ⁄8" | BR22       | H0950, H0207,<br>H0470 |    |  |
| 1½"                | BR24       | H0950, H0208,<br>H0480 |    |  |