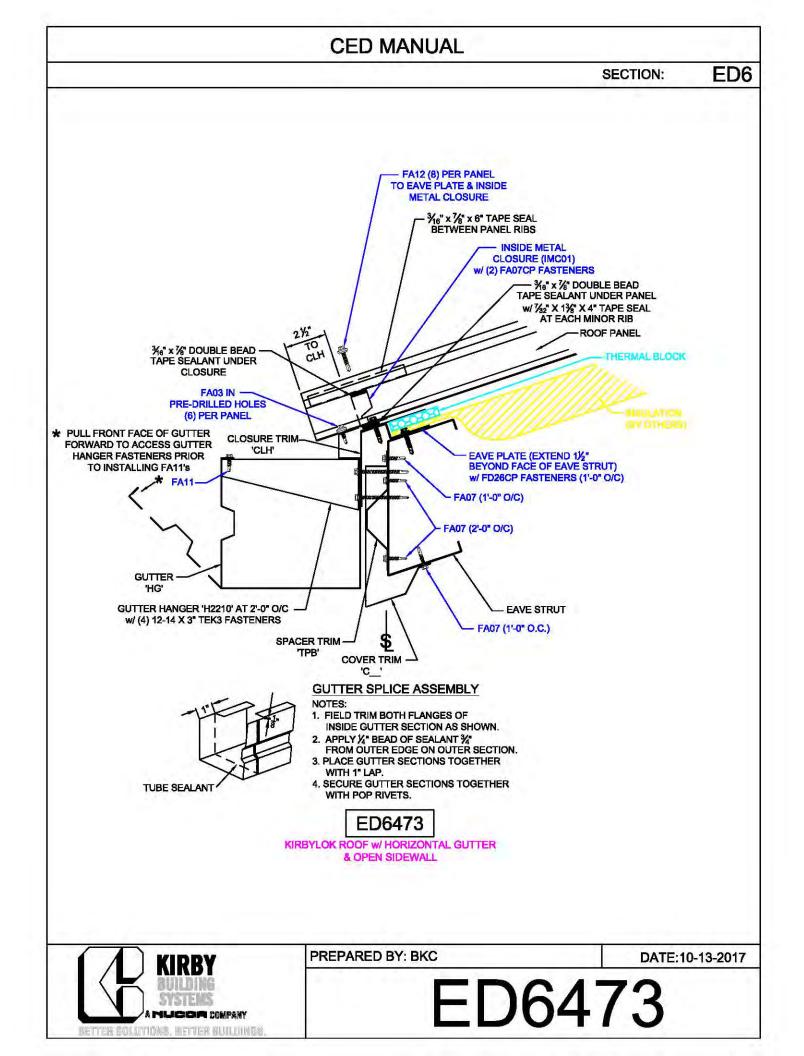

## CERTIFIED ERECTION DETAIL MANUAL (Short Version)

REVISED: 10.8.2018

| CED MANUAL         |            |                        |    |  |
|--------------------|------------|------------------------|----|--|
|                    |            | SECTION:               | AF |  |
| BRACE ROD          | BRACE ROD  | BRACER, FLAT           | 7  |  |
| DIAMETER           | PIECE MARK | WASHER, & NUT          |    |  |
| 5⁄8"               | BR10       | H0920, H0201,<br>H0410 |    |  |
| 3⁄4"               | BR12       | H0930, H0202,<br>H0420 |    |  |
| 1"                 | BR16       | H0940, H0204,<br>H0440 |    |  |
| 1¼"                | BR20       | H0940, H0206,<br>H0460 |    |  |
| 1 <sup>3</sup> ⁄8" | BR22       | H0950, H0207,<br>H0470 |    |  |
| 1½"                | BR24       | H0950, H0208,<br>H0480 |    |  |