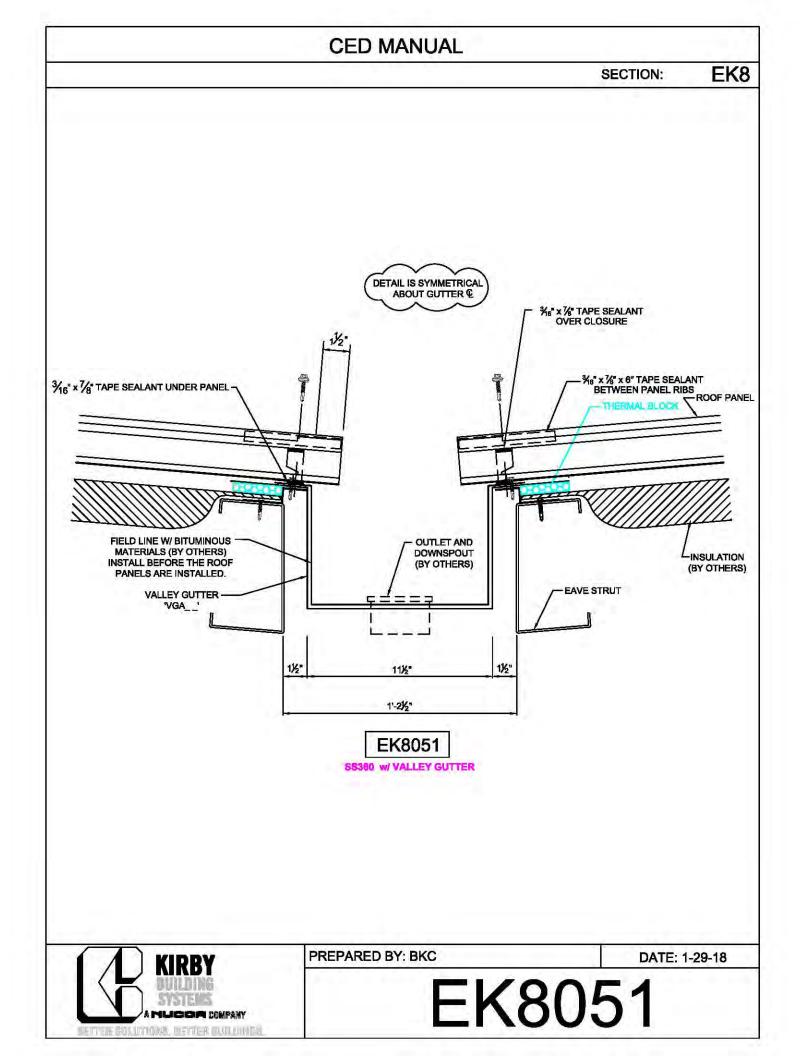

## CERTIFIED ERECTION DETAIL MANUAL (Short Version)

REVISED: 10.8.2018

| CED MANUAL         |            |                        |    |  |
|--------------------|------------|------------------------|----|--|
|                    |            | SECTION:               | AF |  |
| BRACE ROD          | BRACE ROD  | BRACER, FLAT           | 7  |  |
| DIAMETER           | PIECE MARK | WASHER, & NUT          |    |  |
| 5⁄8"               | BR10       | H0920, H0201,<br>H0410 |    |  |
| 3⁄4"               | BR12       | H0930, H0202,<br>H0420 |    |  |
| 1"                 | BR16       | H0940, H0204,<br>H0440 |    |  |
| 1¼"                | BR20       | H0940, H0206,<br>H0460 |    |  |
| 1 <sup>3</sup> ⁄8" | BR22       | H0950, H0207,<br>H0470 |    |  |
| 1½"                | BR24       | H0950, H0208,<br>H0480 |    |  |