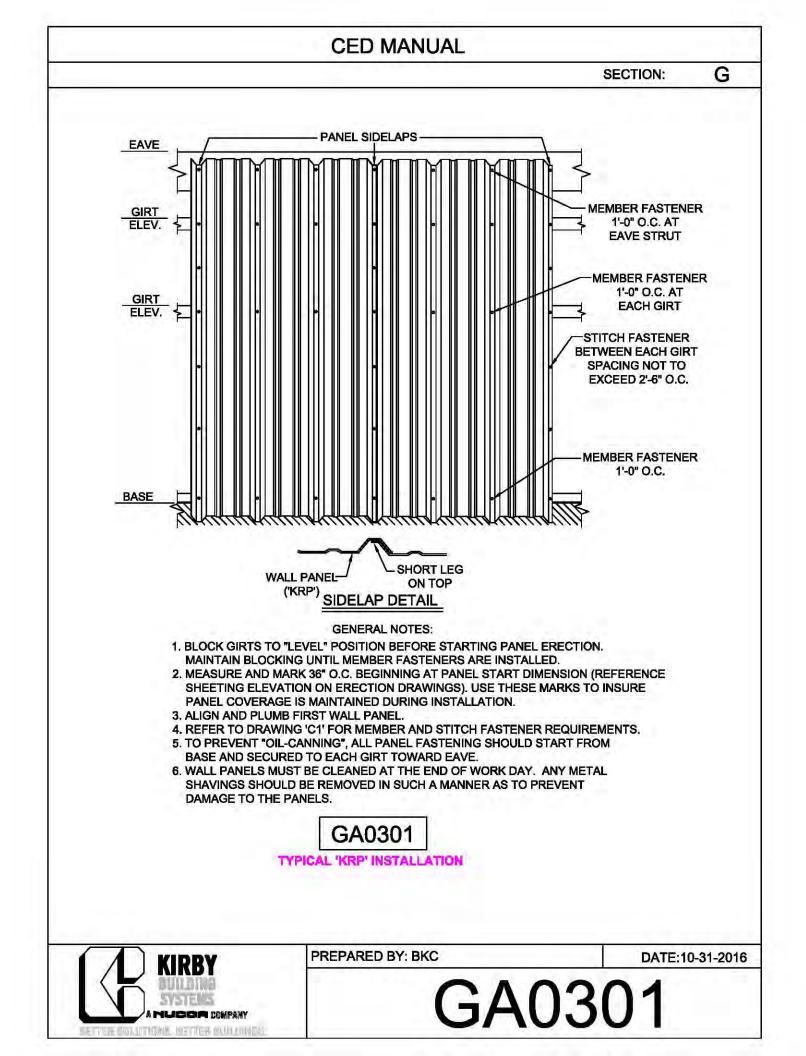

## CERTIFIED ERECTION DETAIL MANUAL (Short Version)

REVISED: 10.8.2018

| CED MANUAL         |            |                        |    |  |
|--------------------|------------|------------------------|----|--|
|                    |            | SECTION:               | AF |  |
| BRACE ROD          | BRACE ROD  | BRACER, FLAT           | 7  |  |
| DIAMETER           | PIECE MARK | WASHER, & NUT          |    |  |
| 5⁄8"               | BR10       | H0920, H0201,<br>H0410 |    |  |
| 3⁄4"               | BR12       | H0930, H0202,<br>H0420 |    |  |
| 1"                 | BR16       | H0940, H0204,<br>H0440 |    |  |
| 1¼"                | BR20       | H0940, H0206,<br>H0460 |    |  |
| 1 <sup>3</sup> ⁄8" | BR22       | H0950, H0207,<br>H0470 |    |  |
| 1½"                | BR24       | H0950, H0208,<br>H0480 |    |  |