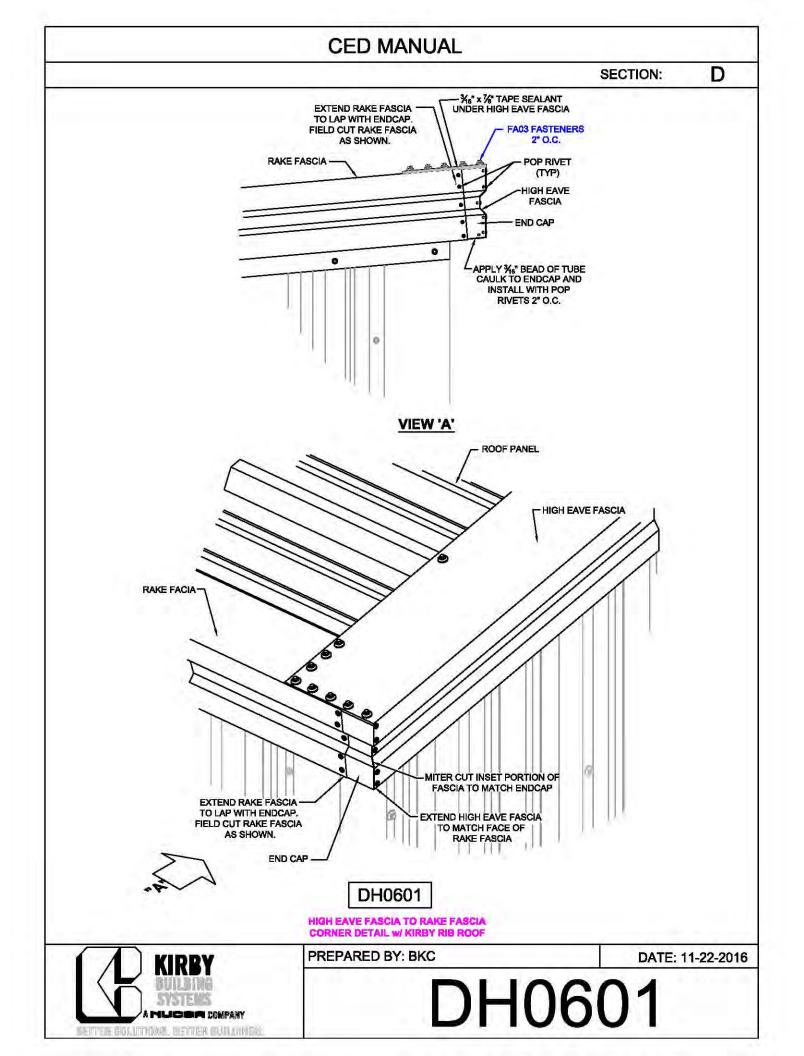

**CED MANUAL** DP SECTION: NOTE: VALLEY DETAIL IS SYMMETRICAL **ABOUT THE CENTERLINE - PARTS** AND FASTENERS SHOWN ARE TYPICAL BOTH SIDES. FOAM INSIDE CLOSURE 'FIC01' (AT EACH MAJOR PANEL RIB) 5" VALLEY FLASHING KIRBY RIB II 'VF4' **ROOF PANEL** VALLEY PLATE 'HIP3' **SECTION 'A' DP0041 KIRBYRIB VALLEY INSTALLATION** PREPARED BY: BKC DATE: 1-26-18 KIRBY **DP0041** 11110 ANE S MUCCA COMPANY IN COLUMNONS, INFITTER MULLIONISC