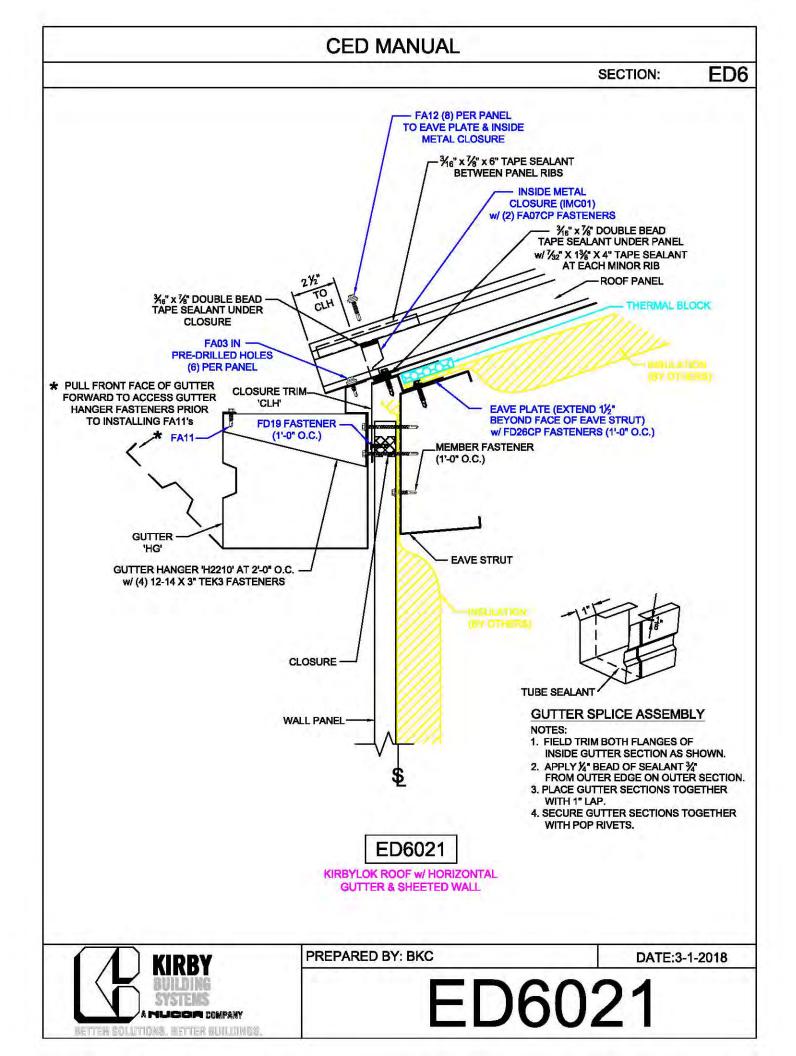

| CB16        | H0930, G0203, | 1 |
|                    |             | G0430         |   |



























































































































































































**CED MANUAL** DP SECTION: NOTE: VALLEY DETAIL IS SYMMETRICAL **ABOUT THE CENTERLINE - PARTS** AND FASTENERS SHOWN ARE TYPICAL BOTH SIDES. FOAM INSIDE CLOSURE 'FIC01' (AT EACH MAJOR PANEL RIB) 5" VALLEY FLASHING KIRBY RIB II 'VF4' **ROOF PANEL** VALLEY PLATE 'HIP3' **SECTION 'A' DP0041 KIRBYRIB VALLEY INSTALLATION** PREPARED BY: BKC DATE: 1-26-18 KIRBY **DP0041** 11110 ANE S MUCCA COMPANY IN COLUMNONS, INFITTER MULLIONISC