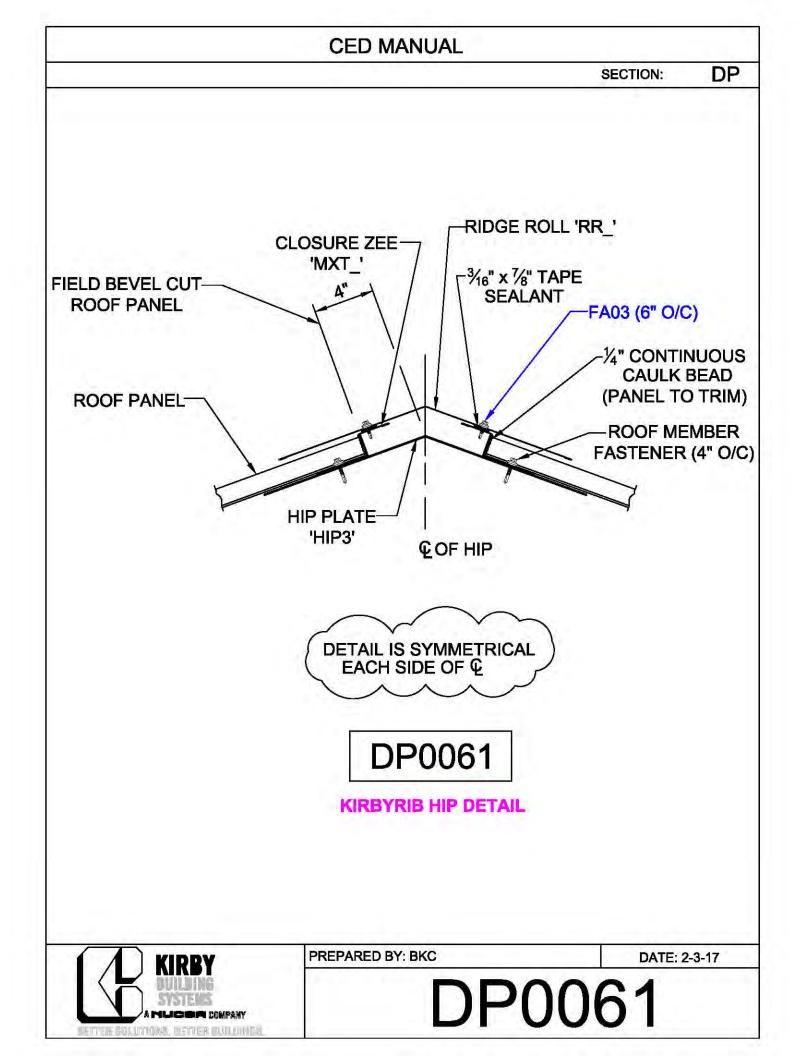

**CED MANUAL** DP SECTION: NOTE: VALLEY DETAIL IS SYMMETRICAL **ABOUT THE CENTERLINE - PARTS** AND FASTENERS SHOWN ARE TYPICAL BOTH SIDES. FOAM INSIDE CLOSURE 'FIC01' (AT EACH MAJOR PANEL RIB) 5" VALLEY FLASHING KIRBY RIB II 'VF4' **ROOF PANEL** VALLEY PLATE 'HIP3' **SECTION 'A' DP0041 KIRBYRIB VALLEY INSTALLATION** PREPARED BY: BKC DATE: 1-26-18 KIRBY **DP0041** 11110 ANE S MUCCA COMPANY IN COLUMNONS, INFITTER MULLIONISC