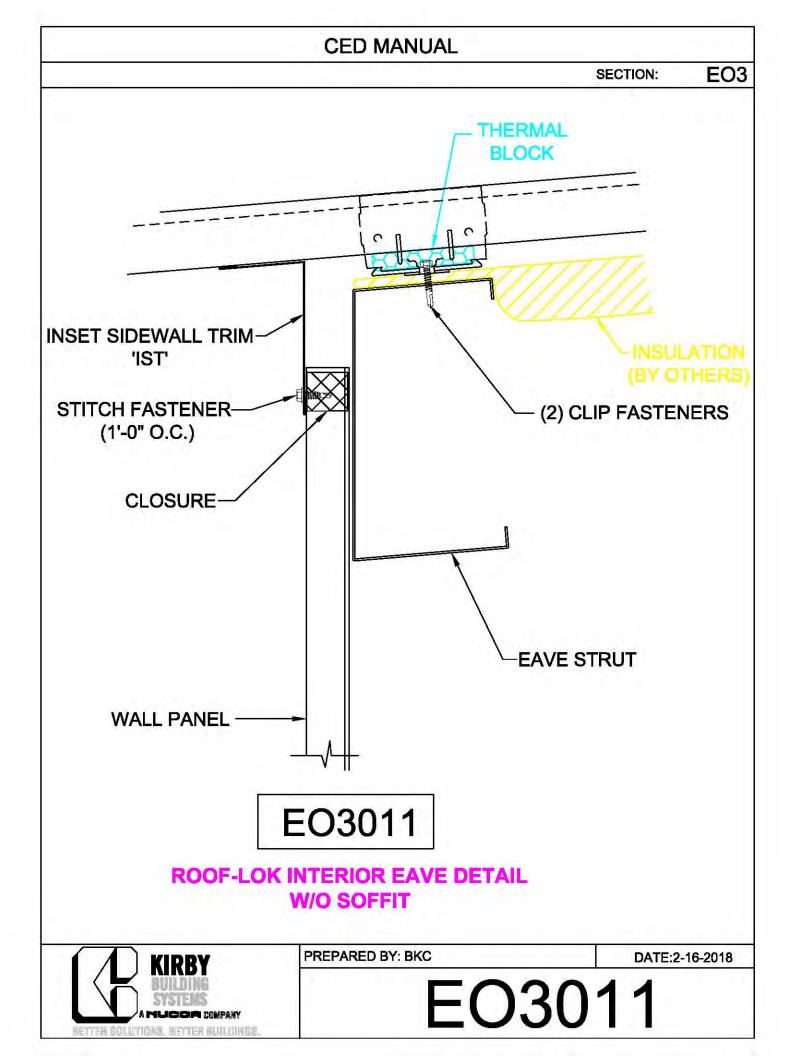

|   |
| 1⁄2"               | CB16        | H0930, G0203, | 1 |
|                    |             | G0430         |   |



























































































































































































**CED MANUAL** DP SECTION: NOTE: VALLEY DETAIL IS SYMMETRICAL **ABOUT THE CENTERLINE - PARTS** AND FASTENERS SHOWN ARE TYPICAL BOTH SIDES. FOAM INSIDE CLOSURE 'FIC01' (AT EACH MAJOR PANEL RIB) 5" VALLEY FLASHING KIRBY RIB II 'VF4' **ROOF PANEL** VALLEY PLATE 'HIP3' **SECTION 'A' DP0041 KIRBYRIB VALLEY INSTALLATION** PREPARED BY: BKC DATE: 1-26-18 KIRBY **DP0041** 11110 ANE S MUCCA COMPANY IN COLUMNONS, INFITTER MULLIONISC