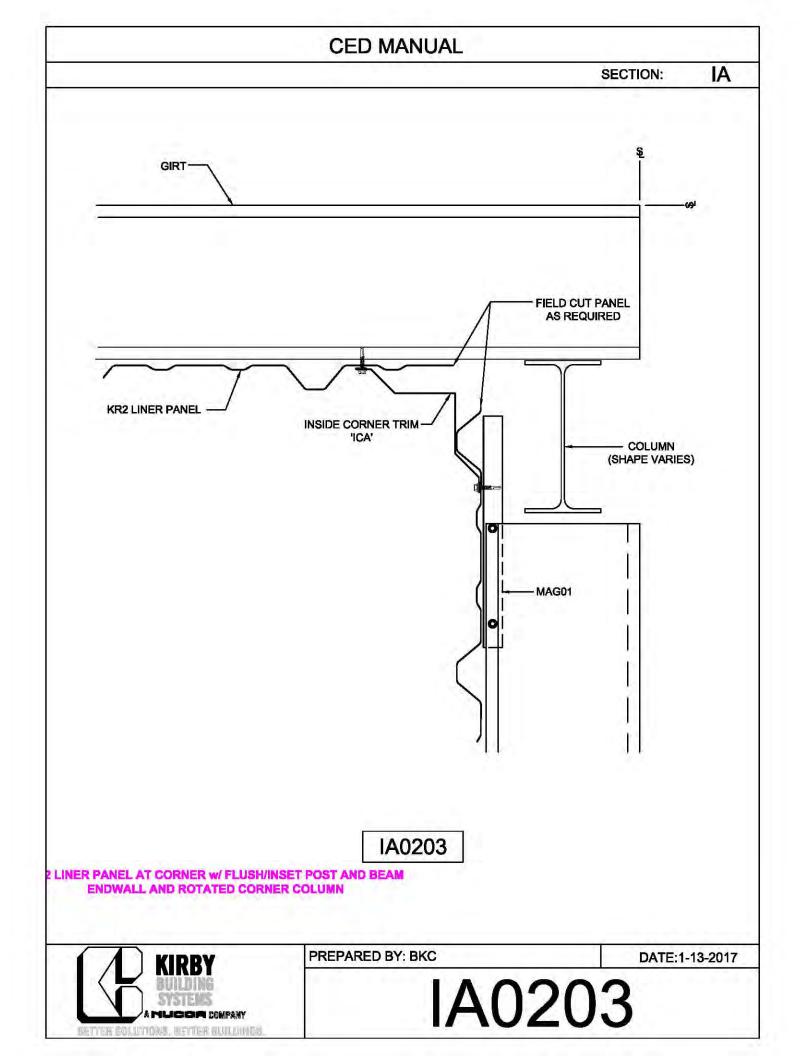

## CERTIFIED ERECTION DETAIL MANUAL (Short Version)

REVISED: 10.8.2018

| CED MANUAL         |            |                        |    |  |
|--------------------|------------|------------------------|----|--|
|                    |            | SECTION:               | AF |  |
| BRACE ROD          | BRACE ROD  | BRACER, FLAT           | 7  |  |
| DIAMETER           | PIECE MARK | WASHER, & NUT          |    |  |
| 5⁄8"               | BR10       | H0920, H0201,<br>H0410 |    |  |
| 3⁄4"               | BR12       | H0930, H0202,<br>H0420 |    |  |
| 1"                 | BR16       | H0940, H0204,<br>H0440 |    |  |
| 1¼"                | BR20       | H0940, H0206,<br>H0460 |    |  |
| 1 <sup>3</sup> ⁄8" | BR22       | H0950, H0207,<br>H0470 |    |  |
| 1½"                | BR24       | H0950, H0208,<br>H0480 |    |  |