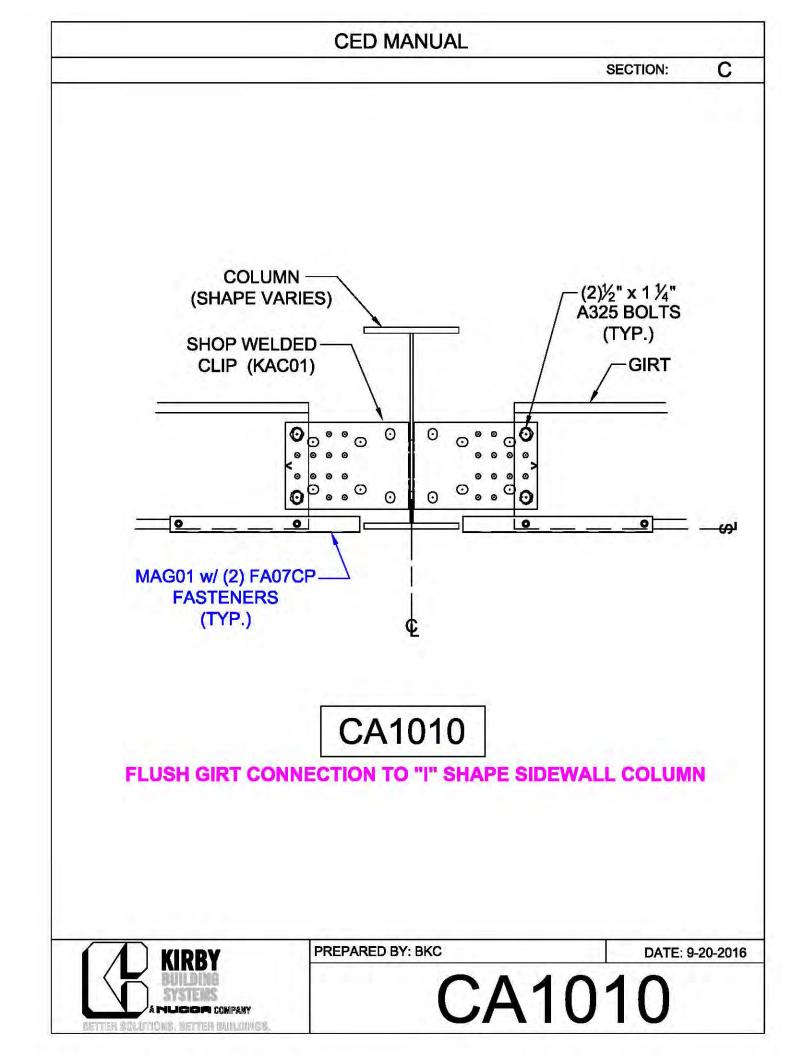

|             |               |   |
| BRACE CABLE        | BRACE CABLE | BRACER, FLAT  | 1 |
| DIAMETER           | PIECE MARK  | WASHER, & NUT |   |
| 1⁄4"               | CB08        | H0920, G0201, |   |
|                    |             | G0410         |   |
| <sup>5</sup> ⁄16"  | CB10        | H0920, G0201, |   |
|                    |             | G0410         |   |
| <sup>3</sup> ⁄8"   | CB12        | H0930, G0203, |   |
|                    |             | G0430         |   |
| 7⁄ <sub>16</sub> " | CB14        | H0930, G0203, | 1 |
|                    |             | G0430         |   |
| 1⁄2"               | CB16        | H0930, G0203, | 1 |
|                    |             | G0430         |   |



























































































































































































**CED MANUAL** DP SECTION: NOTE: VALLEY DETAIL IS SYMMETRICAL **ABOUT THE CENTERLINE - PARTS** AND FASTENERS SHOWN ARE TYPICAL BOTH SIDES. FOAM INSIDE CLOSURE 'FIC01' (AT EACH MAJOR PANEL RIB) 5" VALLEY FLASHING KIRBY RIB II 'VF4' **ROOF PANEL** VALLEY PLATE 'HIP3' **SECTION 'A' DP0041 KIRBYRIB VALLEY INSTALLATION** PREPARED BY: BKC DATE: 1-26-18 KIRBY **DP0041** 11110 ANE S MUCCA COMPANY IN COLUMNONS, INFITTER MULLIONISC