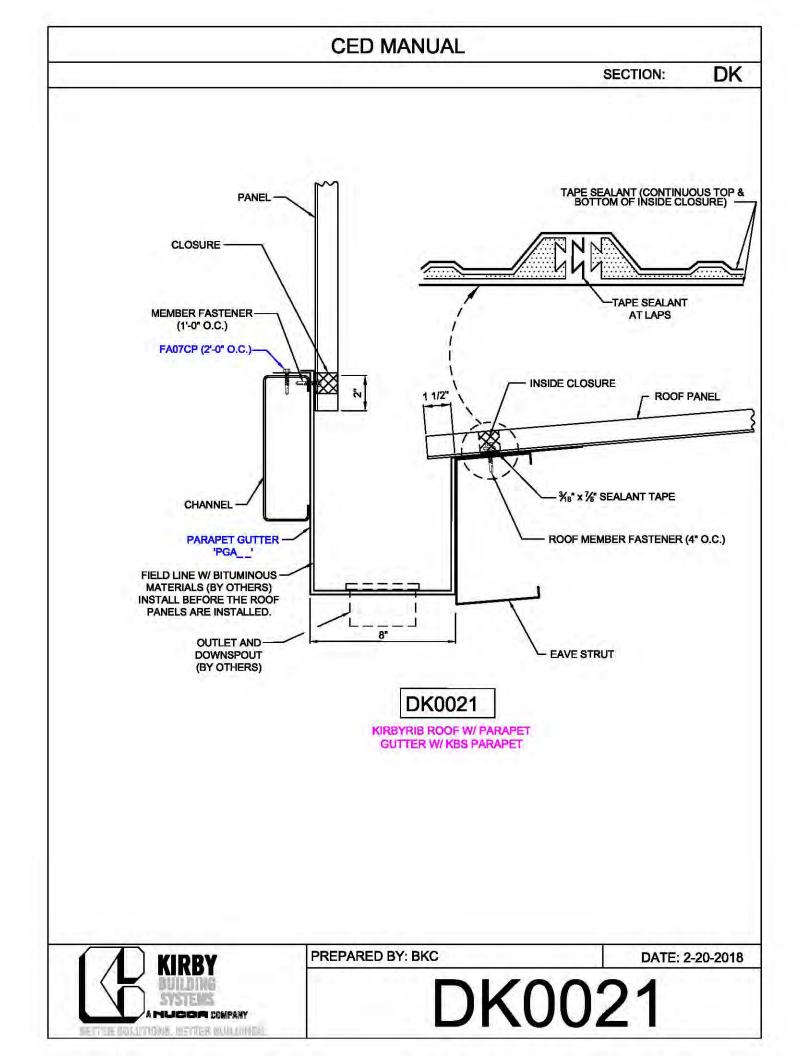

| 1 |
| DIAMETER           | PIECE MARK  | WASHER, & NUT |   |
| 1⁄4"               | CB08        | H0920, G0201, |   |
|                    |             | G0410         |   |
| <sup>5</sup> ⁄16"  | CB10        | H0920, G0201, |   |
|                    |             | G0410         |   |
| <sup>3</sup> ⁄8"   | CB12        | H0930, G0203, |   |
|                    |             | G0430         |   |
| 7⁄ <sub>16</sub> " | CB14        | H0930, G0203, | 1 |
|                    |             | G0430         |   |
| 1⁄2"               | CB16        | H0930, G0203, | 1 |
|                    |             | G0430         |   |



























































































































































































**CED MANUAL** DP SECTION: NOTE: VALLEY DETAIL IS SYMMETRICAL **ABOUT THE CENTERLINE - PARTS** AND FASTENERS SHOWN ARE TYPICAL BOTH SIDES. FOAM INSIDE CLOSURE 'FIC01' (AT EACH MAJOR PANEL RIB) 5" VALLEY FLASHING KIRBY RIB II 'VF4' **ROOF PANEL** VALLEY PLATE 'HIP3' **SECTION 'A' DP0041 KIRBYRIB VALLEY INSTALLATION** PREPARED BY: BKC DATE: 1-26-18 KIRBY **DP0041** 11110 ANE S MUCCA COMPANY IN COLUMNONS, INFITTER MULLIONISC