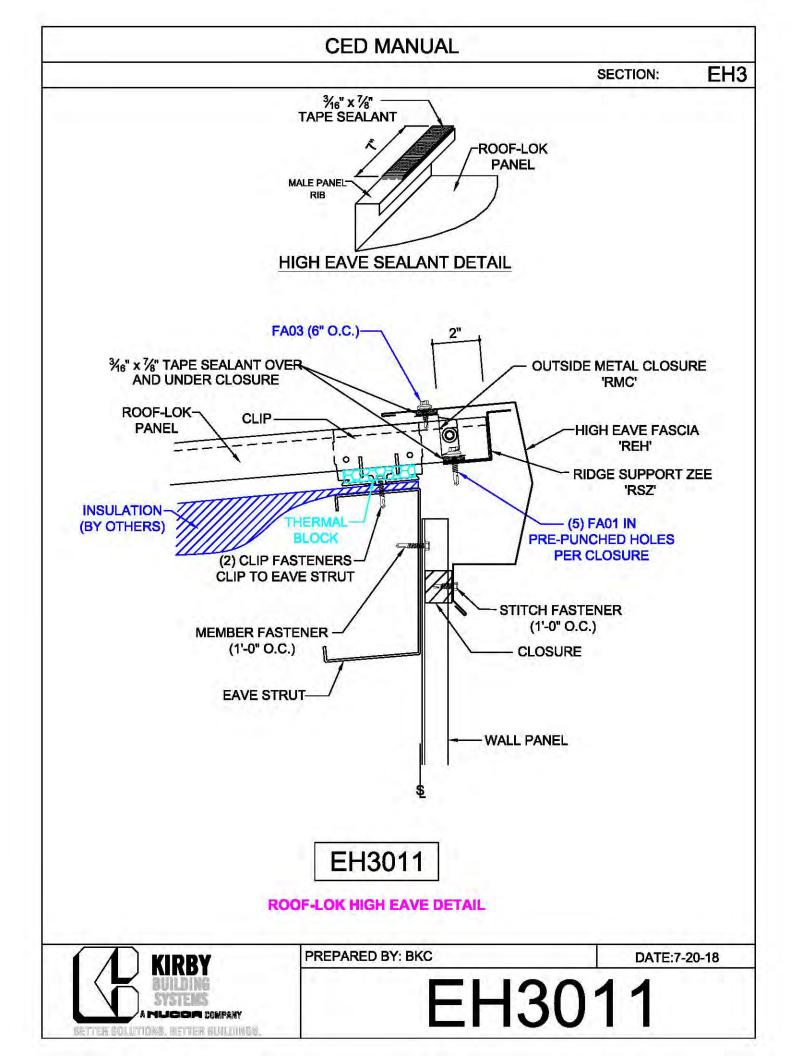

| G0430         |   |
| 1⁄2"               | CB16        | H0930, G0203, | 1 |
|                    |             | G0430         |   |



























































































































































































**CED MANUAL** DP SECTION: NOTE: VALLEY DETAIL IS SYMMETRICAL **ABOUT THE CENTERLINE - PARTS** AND FASTENERS SHOWN ARE TYPICAL BOTH SIDES. FOAM INSIDE CLOSURE 'FIC01' (AT EACH MAJOR PANEL RIB) 5" VALLEY FLASHING KIRBY RIB II 'VF4' **ROOF PANEL** VALLEY PLATE 'HIP3' **SECTION 'A' DP0041 KIRBYRIB VALLEY INSTALLATION** PREPARED BY: BKC DATE: 1-26-18 KIRBY **DP0041** 11110 ANE S MUCCA COMPANY IN COLUMNONS, INFITTER MULLIONISC