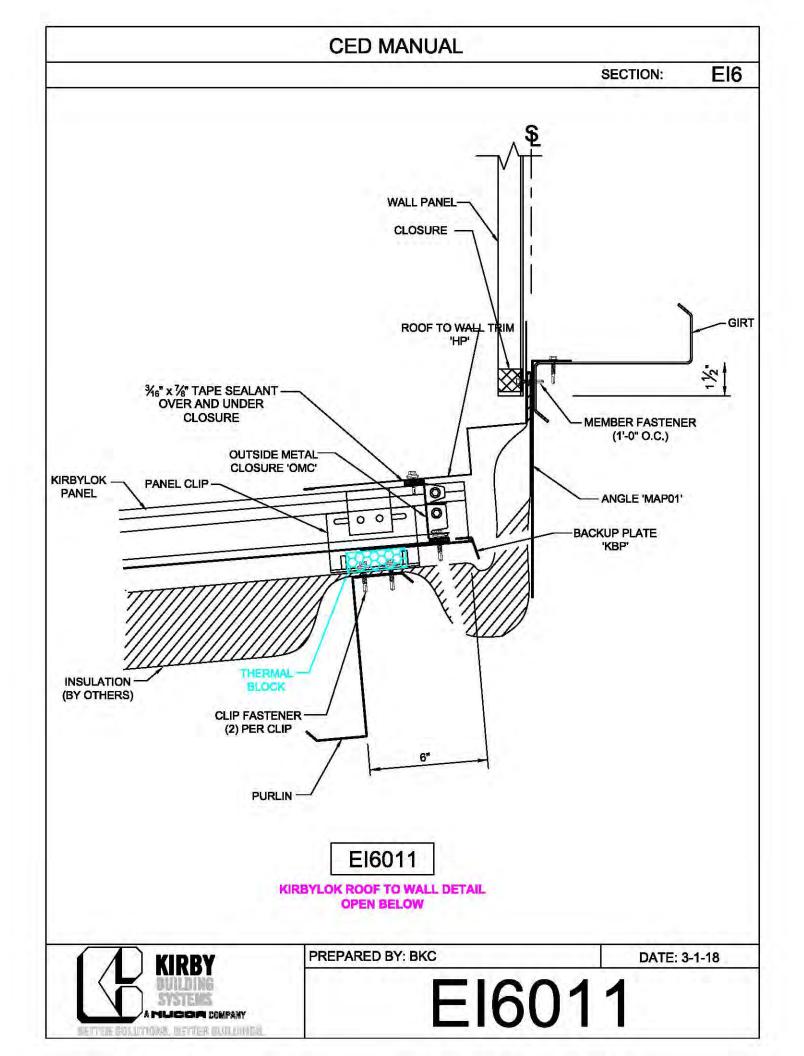

|             | G0430         |   |



























































































































































































**CED MANUAL** DP SECTION: NOTE: VALLEY DETAIL IS SYMMETRICAL **ABOUT THE CENTERLINE - PARTS** AND FASTENERS SHOWN ARE TYPICAL BOTH SIDES. FOAM INSIDE CLOSURE 'FIC01' (AT EACH MAJOR PANEL RIB) 5" VALLEY FLASHING KIRBY RIB II 'VF4' **ROOF PANEL** VALLEY PLATE 'HIP3' **SECTION 'A' DP0041 KIRBYRIB VALLEY INSTALLATION** PREPARED BY: BKC DATE: 1-26-18 KIRBY **DP0041** 11110 ANE S MUCCA COMPANY IN COLUMNONS, INFITTER MULLIONISC