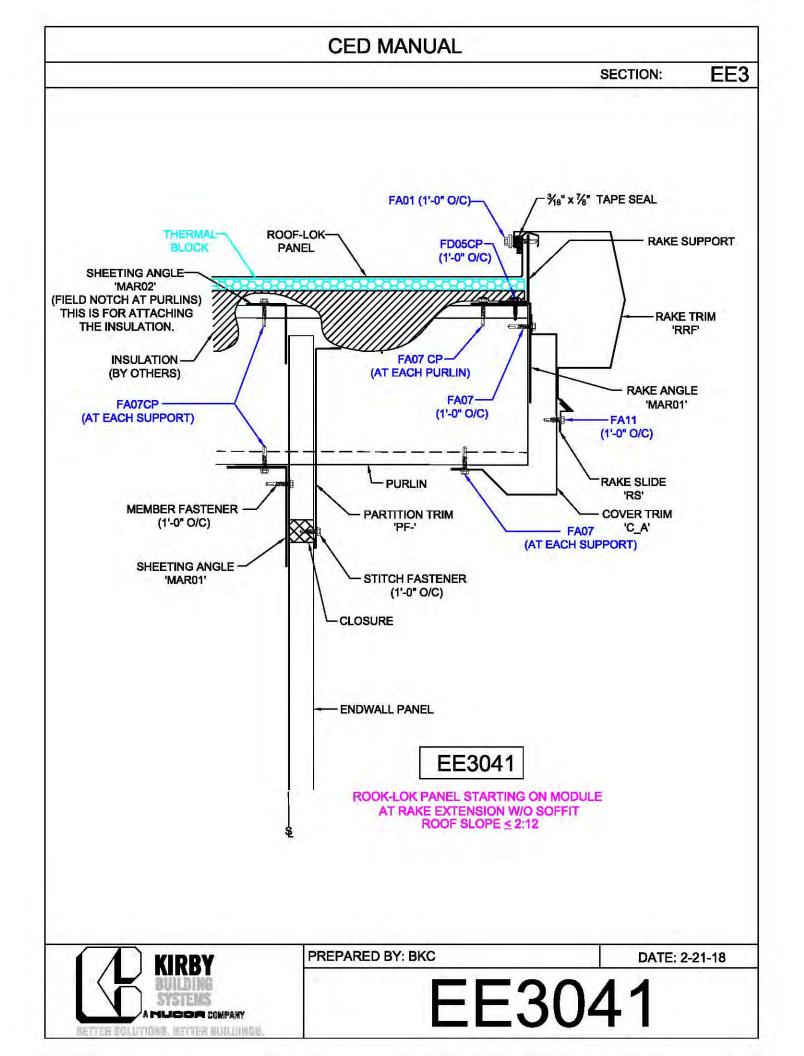

**CED MANUAL** DP SECTION: NOTE: VALLEY DETAIL IS SYMMETRICAL **ABOUT THE CENTERLINE - PARTS** AND FASTENERS SHOWN ARE TYPICAL BOTH SIDES. FOAM INSIDE CLOSURE 'FIC01' (AT EACH MAJOR PANEL RIB) 5" VALLEY FLASHING KIRBY RIB II 'VF4' **ROOF PANEL** VALLEY PLATE 'HIP3' **SECTION 'A' DP0041 KIRBYRIB VALLEY INSTALLATION** PREPARED BY: BKC DATE: 1-26-18 KIRBY **DP0041** 11110 ANE S MUCCA COMPANY IN COLUMNONS, INFITTER MULLIONISC