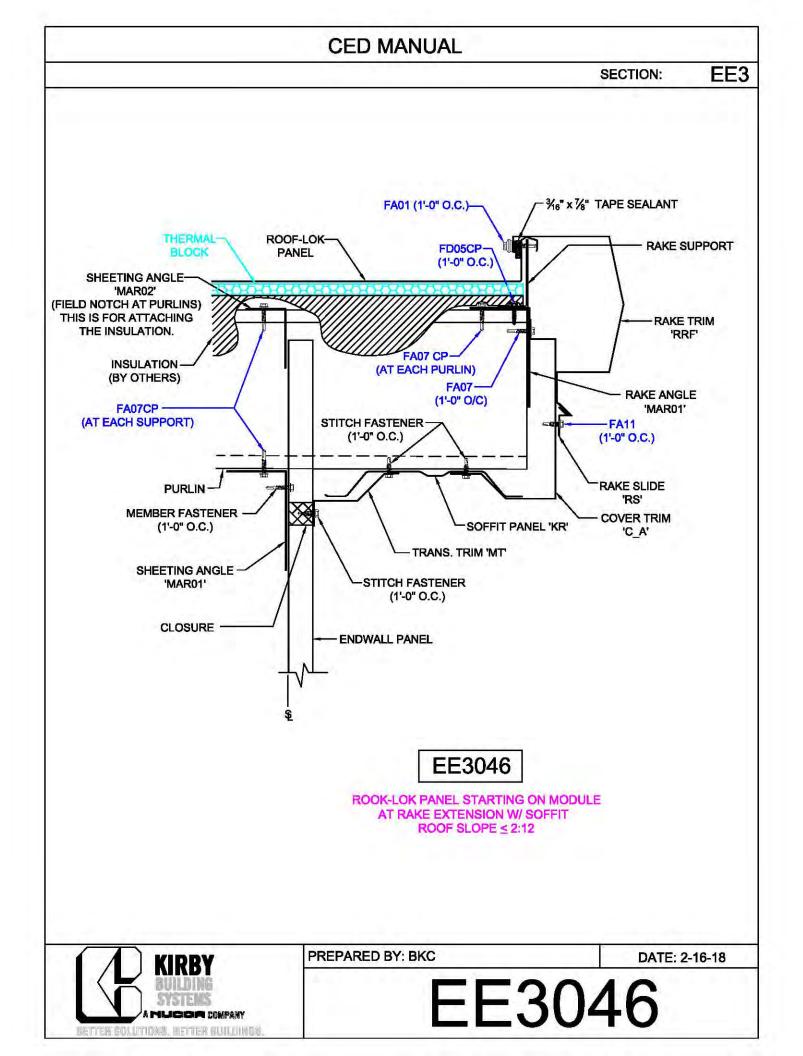

## CERTIFIED ERECTION DETAIL MANUAL (Short Version)

REVISED: 10.8.2018

| CED MANUAL         |            |                        |    |  |
|--------------------|------------|------------------------|----|--|
|                    |            | SECTION:               | AF |  |
| BRACE ROD          | BRACE ROD  | BRACER, FLAT           | 7  |  |
| DIAMETER           | PIECE MARK | WASHER, & NUT          |    |  |
| 5⁄8"               | BR10       | H0920, H0201,<br>H0410 |    |  |
| 3⁄4"               | BR12       | H0930, H0202,<br>H0420 |    |  |
| 1"                 | BR16       | H0940, H0204,<br>H0440 |    |  |
| 1¼"                | BR20       | H0940, H0206,<br>H0460 |    |  |
| 1 <sup>3</sup> ⁄8" | BR22       | H0950, H0207,<br>H0470 |    |  |
| 1½"                | BR24       | H0950, H0208,<br>H0480 |    |  |