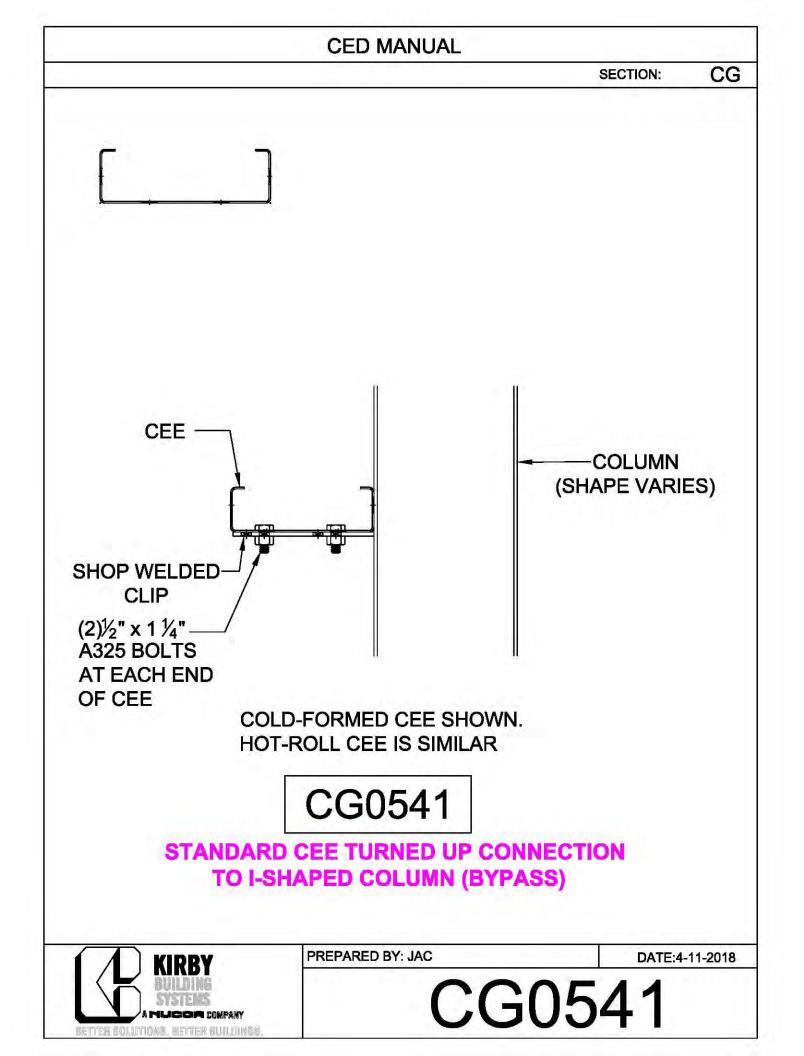

|               |   |
| BRACE CABLE        | BRACE CABLE | BRACER, FLAT  | 1 |
| DIAMETER           | PIECE MARK  | WASHER, & NUT |   |
| 1⁄4"               | CB08        | H0920, G0201, |   |
|                    |             | G0410         |   |
| <sup>5</sup> ⁄16"  | CB10        | H0920, G0201, |   |
|                    |             | G0410         |   |
| <sup>3</sup> ⁄8"   | CB12        | H0930, G0203, |   |
|                    |             | G0430         |   |
| 7⁄ <sub>16</sub> " | CB14        | H0930, G0203, | 1 |
|                    |             | G0430         |   |
| 1⁄2"               | CB16        | H0930, G0203, | 1 |
|                    |             | G0430         |   |



























































































































































































**CED MANUAL** DP SECTION: NOTE: VALLEY DETAIL IS SYMMETRICAL **ABOUT THE CENTERLINE - PARTS** AND FASTENERS SHOWN ARE TYPICAL BOTH SIDES. FOAM INSIDE CLOSURE 'FIC01' (AT EACH MAJOR PANEL RIB) 5" VALLEY FLASHING KIRBY RIB II 'VF4' **ROOF PANEL** VALLEY PLATE 'HIP3' **SECTION 'A' DP0041 KIRBYRIB VALLEY INSTALLATION** PREPARED BY: BKC DATE: 1-26-18 KIRBY **DP0041** 11110 ANE S MUCCA COMPANY IN COLUMNONS, INFITTER MULLIONISC