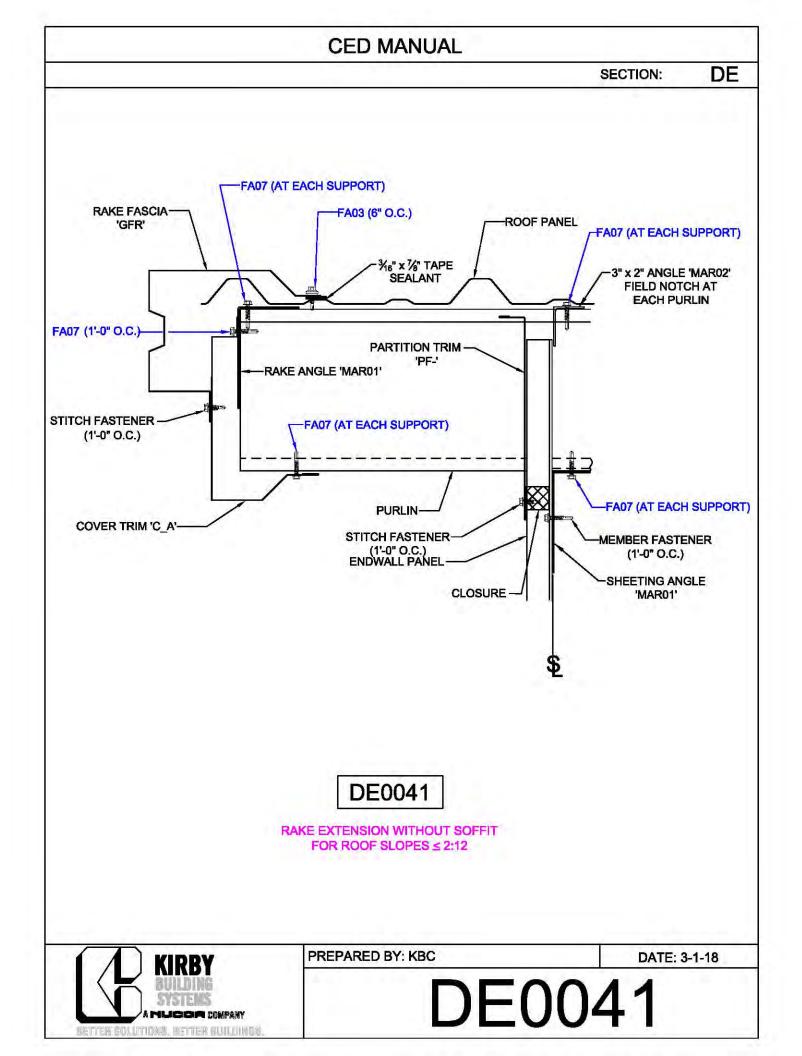

ACE CABLE | BRACER, FLAT  | 1 |
| DIAMETER           | PIECE MARK  | WASHER, & NUT |   |
| 1⁄4"               | CB08        | H0920, G0201, |   |
|                    |             | G0410         |   |
| <sup>5</sup> ⁄16"  | CB10        | H0920, G0201, |   |
|                    |             | G0410         |   |
| <sup>3</sup> ⁄8"   | CB12        | H0930, G0203, |   |
|                    |             | G0430         |   |
| 7⁄ <sub>16</sub> " | CB14        | H0930, G0203, | 1 |
|                    |             | G0430         |   |
| 1⁄2"               | CB16        | H0930, G0203, | 1 |
|                    |             | G0430         |   |



























































































































































































**CED MANUAL** DP SECTION: NOTE: VALLEY DETAIL IS SYMMETRICAL **ABOUT THE CENTERLINE - PARTS** AND FASTENERS SHOWN ARE TYPICAL BOTH SIDES. FOAM INSIDE CLOSURE 'FIC01' (AT EACH MAJOR PANEL RIB) 5" VALLEY FLASHING KIRBY RIB II 'VF4' **ROOF PANEL** VALLEY PLATE 'HIP3' **SECTION 'A' DP0041 KIRBYRIB VALLEY INSTALLATION** PREPARED BY: BKC DATE: 1-26-18 KIRBY **DP0041** 11110 ANE S MUCCA COMPANY IN COLUMNONS, INFITTER MULLIONISC