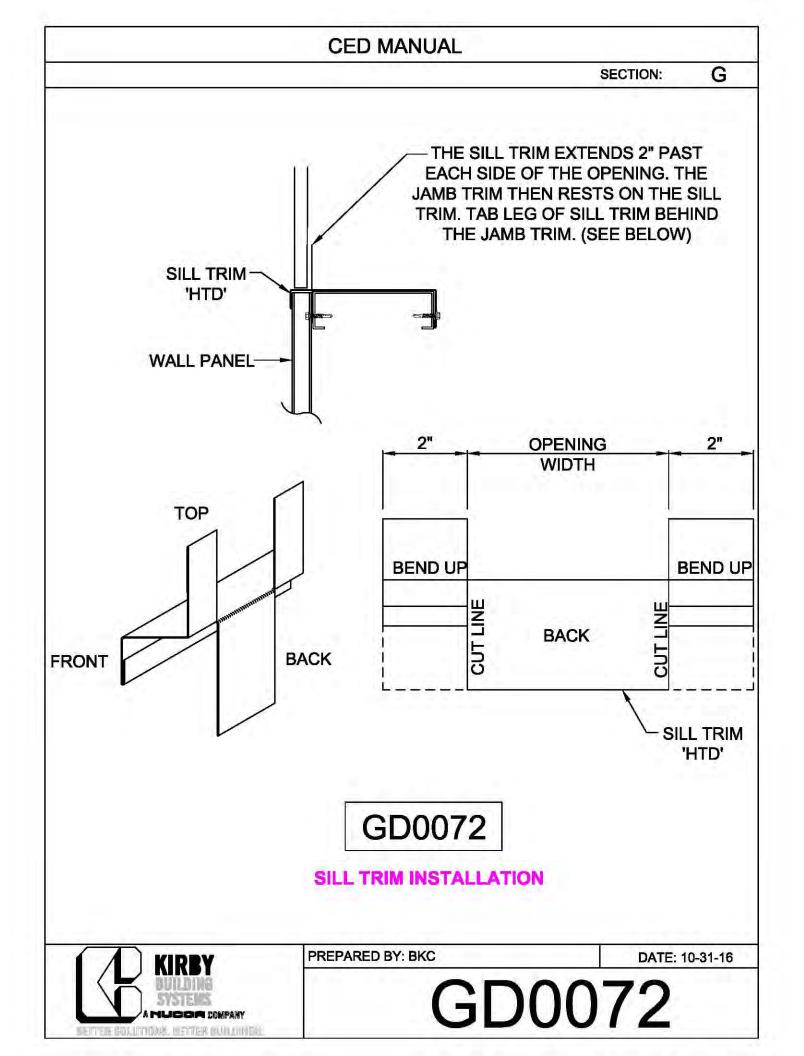

## CERTIFIED ERECTION DETAIL MANUAL (Short Version)

REVISED: 10.8.2018

| CED MANUAL         |            |                        |    |  |
|--------------------|------------|------------------------|----|--|
|                    |            | SECTION:               | AF |  |
| BRACE ROD          | BRACE ROD  | BRACER, FLAT           | 7  |  |
| DIAMETER           | PIECE MARK | WASHER, & NUT          |    |  |
| 5⁄8"               | BR10       | H0920, H0201,<br>H0410 |    |  |
| 3⁄4"               | BR12       | H0930, H0202,<br>H0420 |    |  |
| 1"                 | BR16       | H0940, H0204,<br>H0440 |    |  |
| 1¼"                | BR20       | H0940, H0206,<br>H0460 |    |  |
| 1 <sup>3</sup> ⁄8" | BR22       | H0950, H0207,<br>H0470 |    |  |
| 1½"                | BR24       | H0950, H0208,<br>H0480 |    |  |