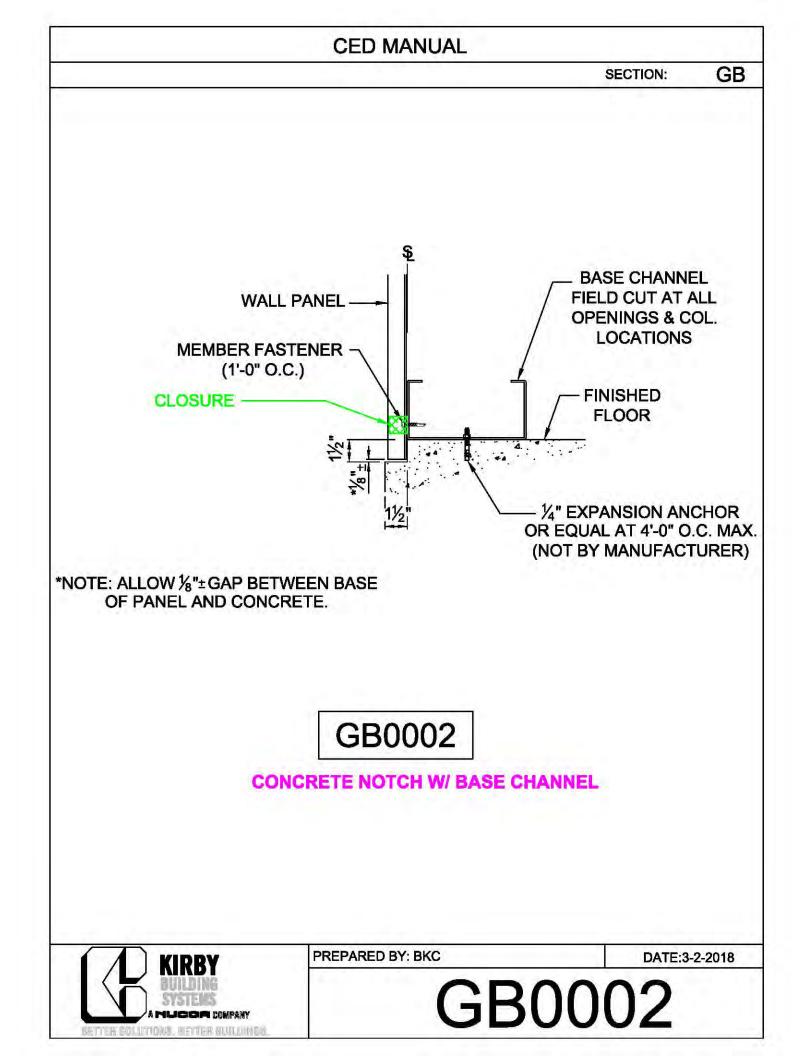

**CED MANUAL** DP SECTION: NOTE: VALLEY DETAIL IS SYMMETRICAL **ABOUT THE CENTERLINE - PARTS** AND FASTENERS SHOWN ARE TYPICAL BOTH SIDES. FOAM INSIDE CLOSURE 'FIC01' (AT EACH MAJOR PANEL RIB) 5" VALLEY FLASHING KIRBY RIB II 'VF4' **ROOF PANEL** VALLEY PLATE 'HIP3' **SECTION 'A' DP0041 KIRBYRIB VALLEY INSTALLATION** PREPARED BY: BKC DATE: 1-26-18 KIRBY **DP0041** 11110 ANE S MUCCA COMPANY IN COLUMNONS, INFITTER MULLIONISC