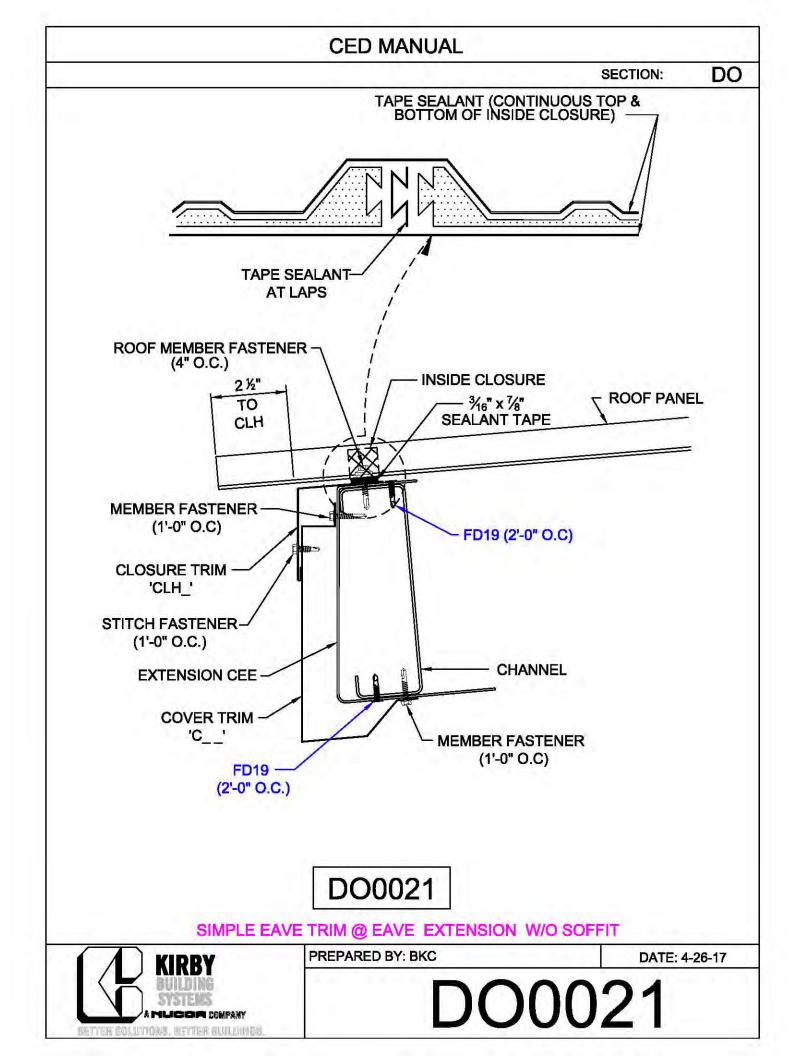

|
| DIAMETER           | PIECE MARK  | WASHER, & NUT |   |
| 1⁄4"               | CB08        | H0920, G0201, |   |
|                    |             | G0410         |   |
| <sup>5</sup> ⁄16"  | CB10        | H0920, G0201, |   |
|                    |             | G0410         |   |
| <sup>3</sup> ⁄8"   | CB12        | H0930, G0203, |   |
|                    |             | G0430         |   |
| 7⁄ <sub>16</sub> " | CB14        | H0930, G0203, | 1 |
|                    |             | G0430         |   |
| 1⁄2"               | CB16        | H0930, G0203, | 1 |
|                    |             | G0430         |   |



























































































































































































**CED MANUAL** DP SECTION: NOTE: VALLEY DETAIL IS SYMMETRICAL **ABOUT THE CENTERLINE - PARTS** AND FASTENERS SHOWN ARE TYPICAL BOTH SIDES. FOAM INSIDE CLOSURE 'FIC01' (AT EACH MAJOR PANEL RIB) 5" VALLEY FLASHING KIRBY RIB II 'VF4' **ROOF PANEL** VALLEY PLATE 'HIP3' **SECTION 'A' DP0041 KIRBYRIB VALLEY INSTALLATION** PREPARED BY: BKC DATE: 1-26-18 KIRBY **DP0041** 11110 ANE S MUCCA COMPANY IN COLUMNONS, INFITTER MULLIONISC