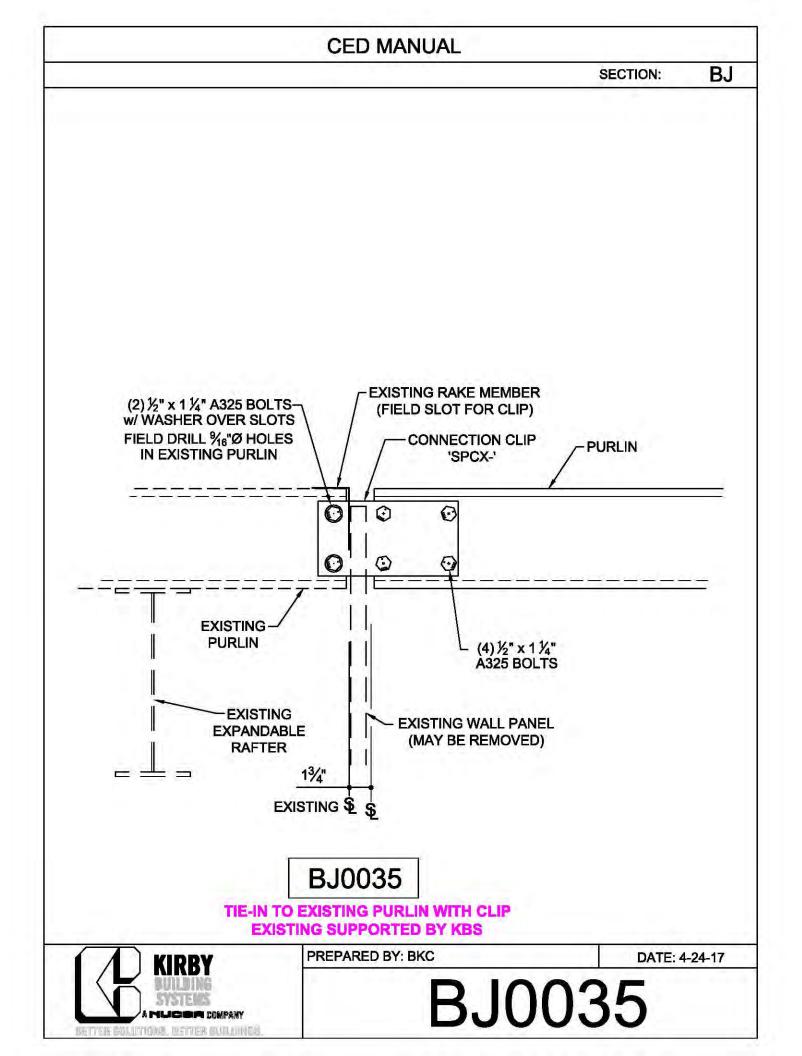

| Α |
|                    |             |               |   |
| BRACE CABLE        | BRACE CABLE | BRACER, FLAT  | 1 |
| DIAMETER           | PIECE MARK  | WASHER, & NUT |   |
| 1⁄4"               | CB08        | H0920, G0201, |   |
|                    |             | G0410         |   |
| <sup>5</sup> ⁄16"  | CB10        | H0920, G0201, |   |
|                    |             | G0410         |   |
| <sup>3</sup> ⁄8"   | CB12        | H0930, G0203, |   |
|                    |             | G0430         |   |
| 7⁄ <sub>16</sub> " | CB14        | H0930, G0203, | 1 |
|                    |             | G0430         |   |
| 1⁄2"               | CB16        | H0930, G0203, | 1 |
|                    |             | G0430         |   |



























































































































































































**CED MANUAL** DP SECTION: NOTE: VALLEY DETAIL IS SYMMETRICAL **ABOUT THE CENTERLINE - PARTS** AND FASTENERS SHOWN ARE TYPICAL BOTH SIDES. FOAM INSIDE CLOSURE 'FIC01' (AT EACH MAJOR PANEL RIB) 5" VALLEY FLASHING KIRBY RIB II 'VF4' **ROOF PANEL** VALLEY PLATE 'HIP3' **SECTION 'A' DP0041 KIRBYRIB VALLEY INSTALLATION** PREPARED BY: BKC DATE: 1-26-18 KIRBY **DP0041** 11110 ANE S MUCCA COMPANY IN COLUMNONS, INFITTER MULLIONISC