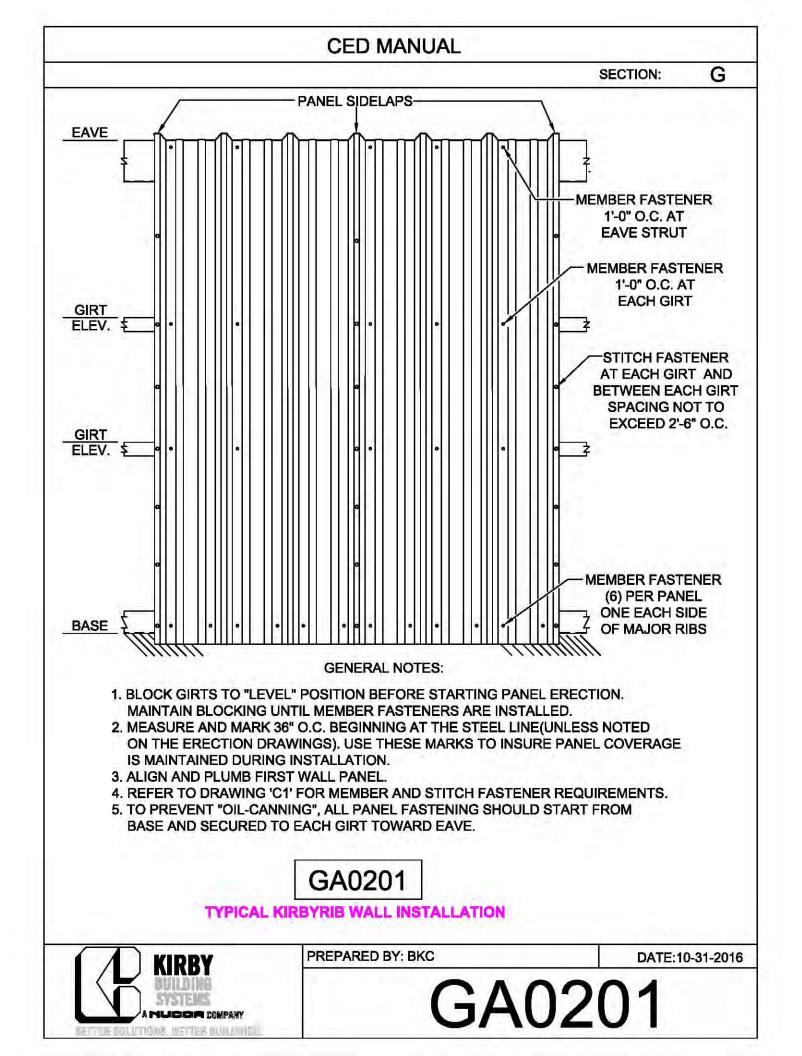

## CERTIFIED ERECTION DETAIL MANUAL (Short Version)

REVISED: 10.8.2018

| CED MANUAL         |            |                        |    |  |
|--------------------|------------|------------------------|----|--|
|                    |            | SECTION:               | AF |  |
| BRACE ROD          | BRACE ROD  | BRACER, FLAT           | 7  |  |
| DIAMETER           | PIECE MARK | WASHER, & NUT          |    |  |
| 5⁄8"               | BR10       | H0920, H0201,<br>H0410 |    |  |
| 3⁄4"               | BR12       | H0930, H0202,<br>H0420 |    |  |
| 1"                 | BR16       | H0940, H0204,<br>H0440 |    |  |
| 1¼"                | BR20       | H0940, H0206,<br>H0460 |    |  |
| 1 <sup>3</sup> ⁄8" | BR22       | H0950, H0207,<br>H0470 |    |  |
| 1½"                | BR24       | H0950, H0208,<br>H0480 |    |  |