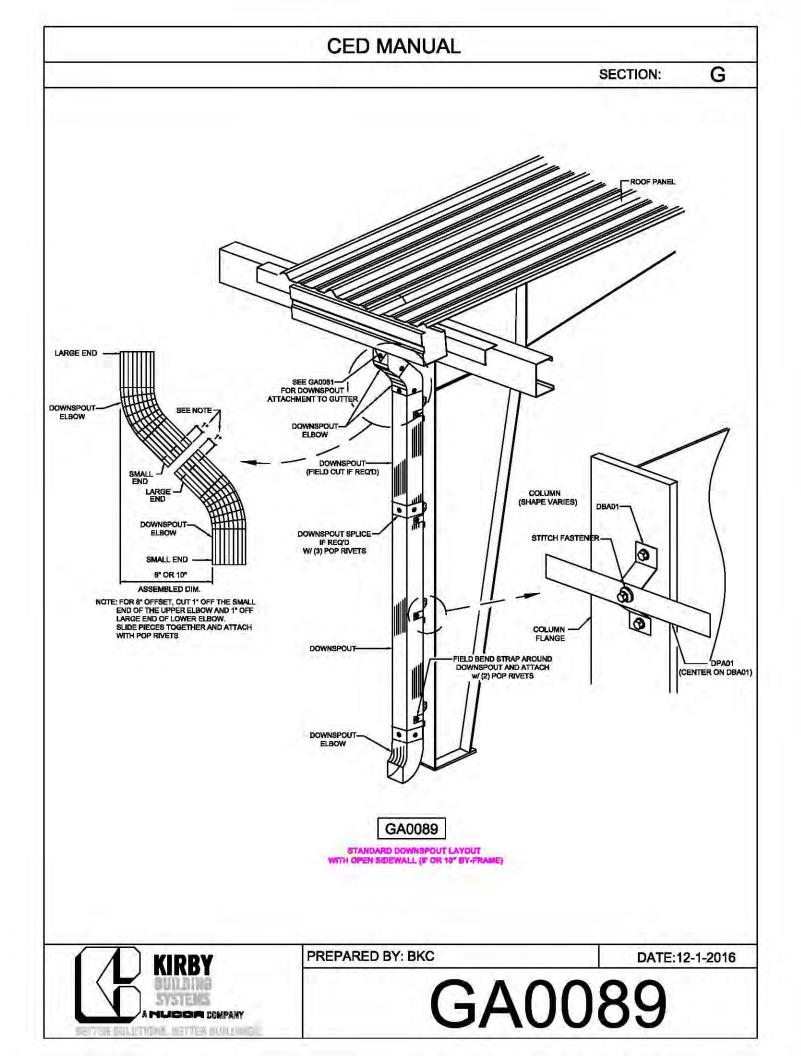

**CED MANUAL** DP SECTION: NOTE: VALLEY DETAIL IS SYMMETRICAL **ABOUT THE CENTERLINE - PARTS** AND FASTENERS SHOWN ARE TYPICAL BOTH SIDES. FOAM INSIDE CLOSURE 'FIC01' (AT EACH MAJOR PANEL RIB) 5" VALLEY FLASHING KIRBY RIB II 'VF4' **ROOF PANEL** VALLEY PLATE 'HIP3' **SECTION 'A' DP0041 KIRBYRIB VALLEY INSTALLATION** PREPARED BY: BKC DATE: 1-26-18 KIRBY **DP0041** 11110 ANE S MUCCA COMPANY IN COLUMNONS, INFITTER MULLIONISC