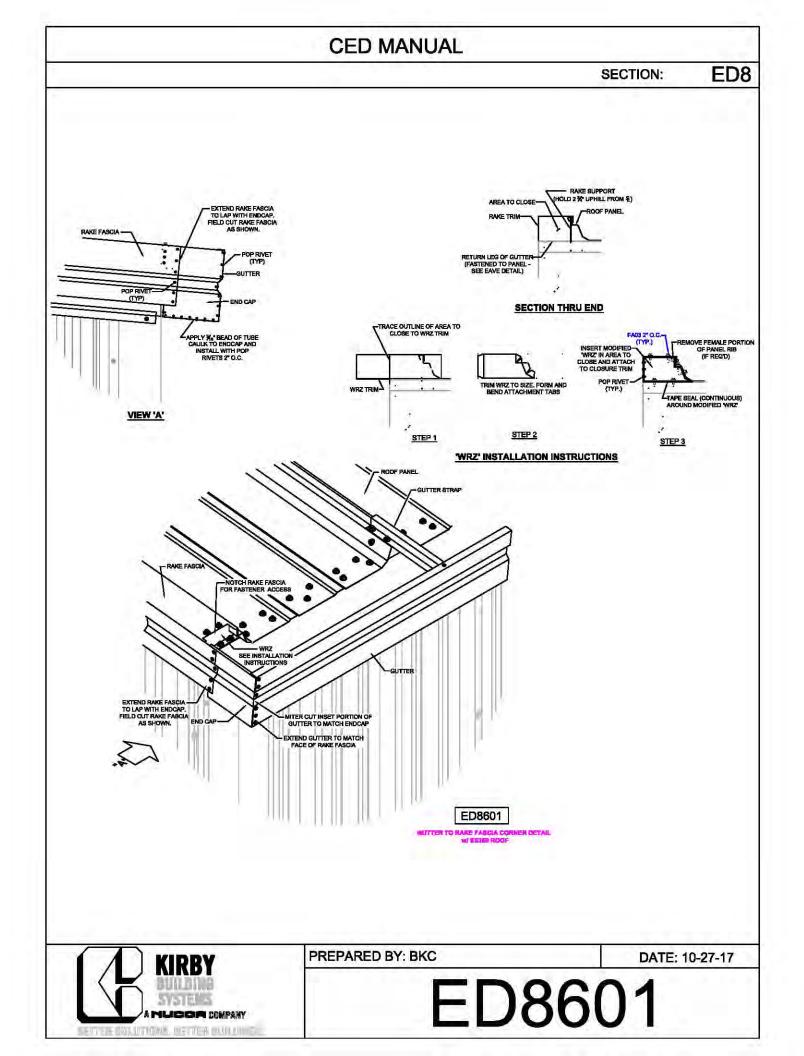

|   |



























































































































































































**CED MANUAL** DP SECTION: NOTE: VALLEY DETAIL IS SYMMETRICAL **ABOUT THE CENTERLINE - PARTS** AND FASTENERS SHOWN ARE TYPICAL BOTH SIDES. FOAM INSIDE CLOSURE 'FIC01' (AT EACH MAJOR PANEL RIB) 5" VALLEY FLASHING KIRBY RIB II 'VF4' **ROOF PANEL** VALLEY PLATE 'HIP3' **SECTION 'A' DP0041 KIRBYRIB VALLEY INSTALLATION** PREPARED BY: BKC DATE: 1-26-18 KIRBY **DP0041** 11110 ANE S MUCCA COMPANY IN COLUMNONS, INFITTER MULLIONISC