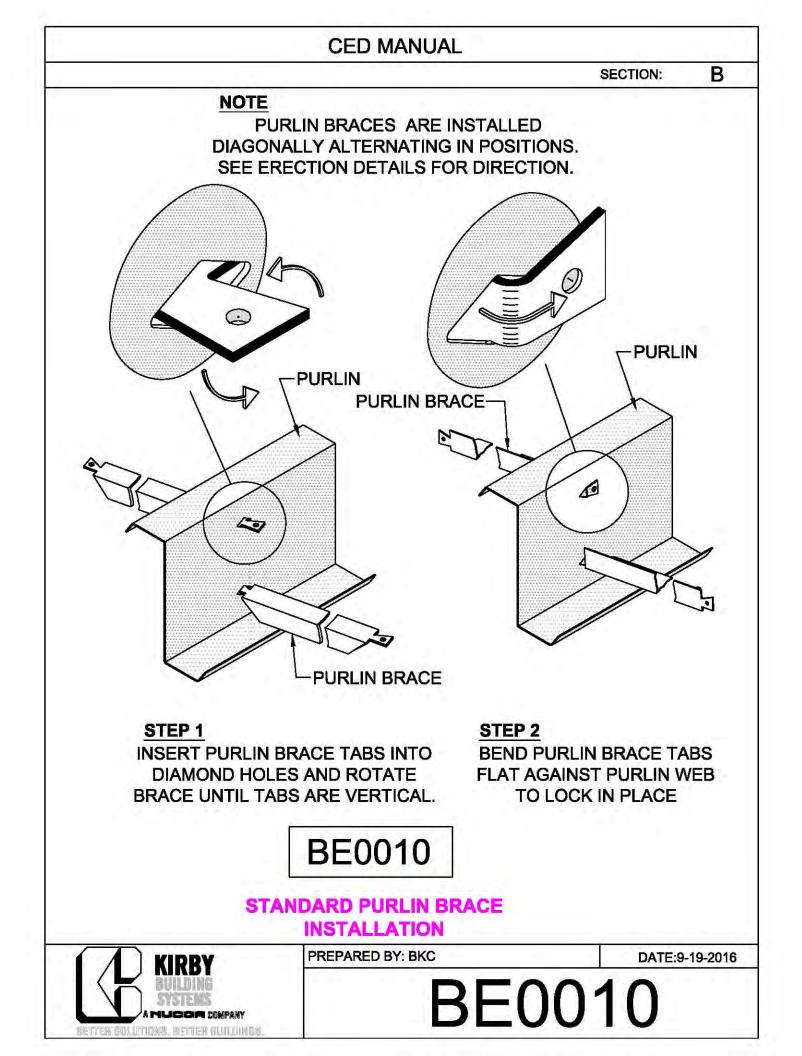

## CERTIFIED ERECTION DETAIL MANUAL (Short Version)

REVISED: 10.8.2018

| CED MANUAL         |            |                        |    |  |
|--------------------|------------|------------------------|----|--|
|                    |            | SECTION:               | AF |  |
| BRACE ROD          | BRACE ROD  | BRACER, FLAT           | 7  |  |
| DIAMETER           | PIECE MARK | WASHER, & NUT          |    |  |
| 5⁄8"               | BR10       | H0920, H0201,<br>H0410 |    |  |
| 3⁄4"               | BR12       | H0930, H0202,<br>H0420 |    |  |
| 1"                 | BR16       | H0940, H0204,<br>H0440 |    |  |
| 1¼"                | BR20       | H0940, H0206,<br>H0460 |    |  |
| 1 <sup>3</sup> ⁄8" | BR22       | H0950, H0207,<br>H0470 |    |  |
| 1½"                | BR24       | H0950, H0208,<br>H0480 |    |  |