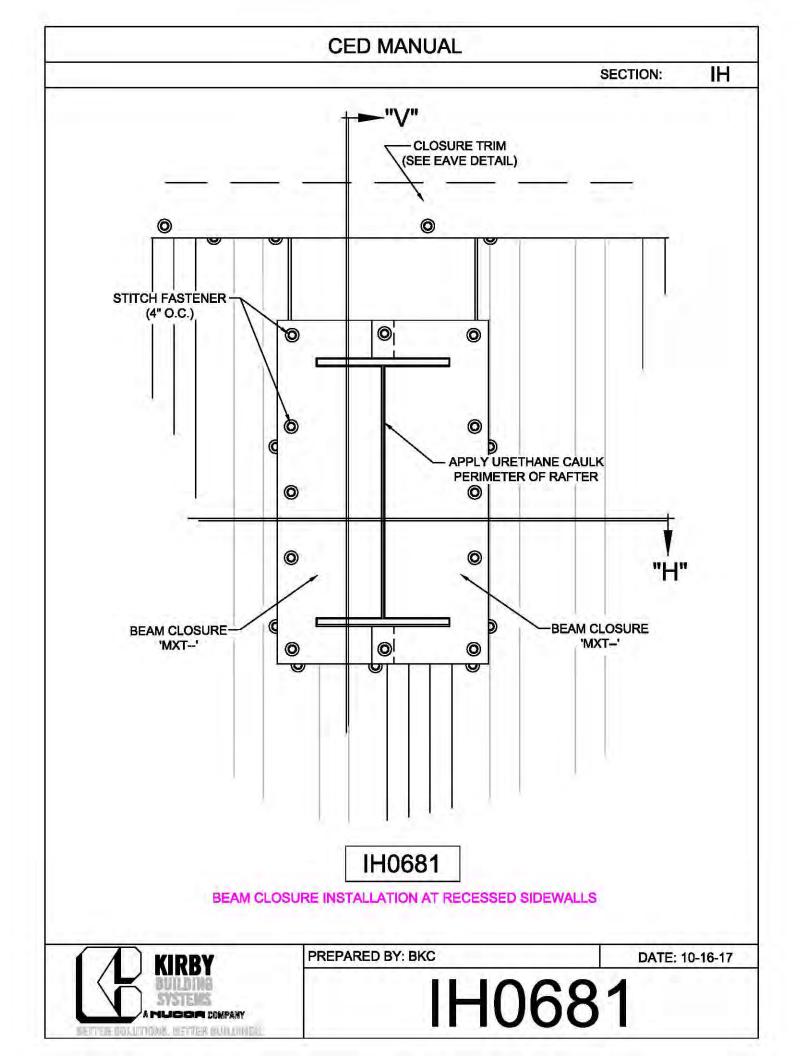

ANUAL** DP SECTION: NOTE: VALLEY DETAIL IS SYMMETRICAL **ABOUT THE CENTERLINE - PARTS** AND FASTENERS SHOWN ARE TYPICAL BOTH SIDES. FOAM INSIDE CLOSURE 'FIC01' (AT EACH MAJOR PANEL RIB) 5" VALLEY FLASHING KIRBY RIB II 'VF4' **ROOF PANEL** VALLEY PLATE 'HIP3' **SECTION 'A' DP0041 KIRBYRIB VALLEY INSTALLATION** PREPARED BY: BKC DATE: 1-26-18 KIRBY **DP0041** 11110 ANE S MUCCA COMPANY IN COLUMNONS, INFITTER MULLIONISC