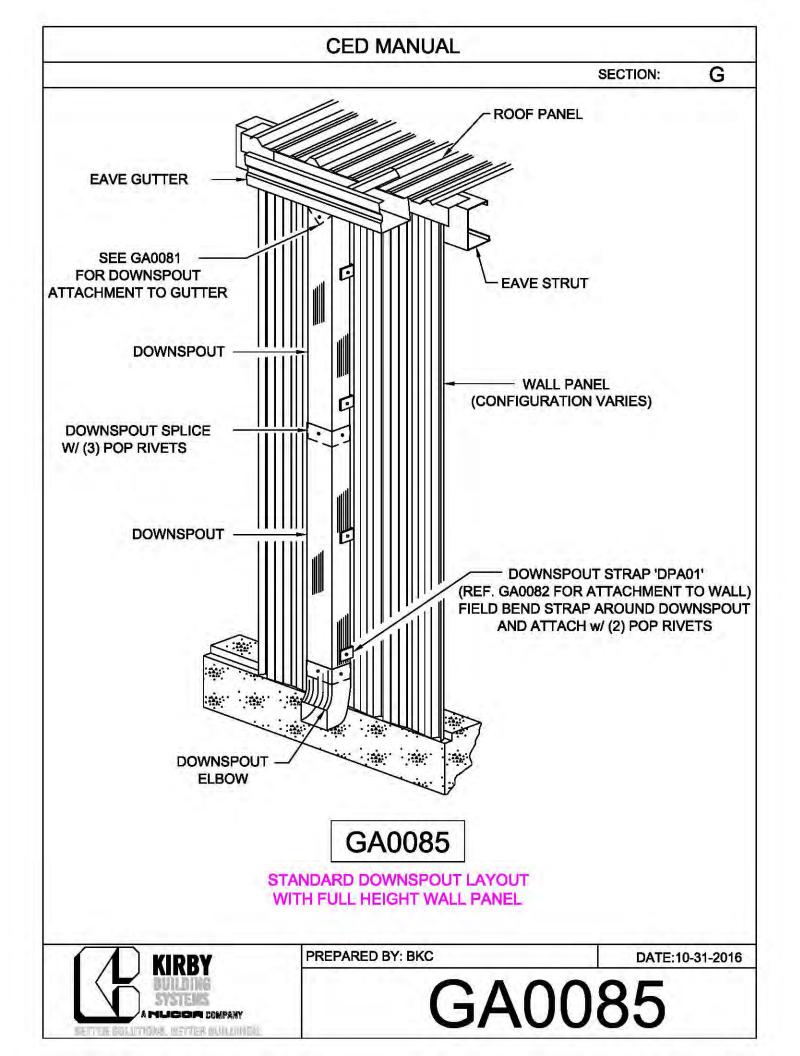

**CED MANUAL** DP SECTION: NOTE: VALLEY DETAIL IS SYMMETRICAL **ABOUT THE CENTERLINE - PARTS** AND FASTENERS SHOWN ARE TYPICAL BOTH SIDES. FOAM INSIDE CLOSURE 'FIC01' (AT EACH MAJOR PANEL RIB) 5" VALLEY FLASHING KIRBY RIB II 'VF4' **ROOF PANEL** VALLEY PLATE 'HIP3' **SECTION 'A' DP0041 KIRBYRIB VALLEY INSTALLATION** PREPARED BY: BKC DATE: 1-26-18 KIRBY **DP0041** 11110 ANE S MUCCA COMPANY IN COLUMNONS, INFITTER MULLIONISC