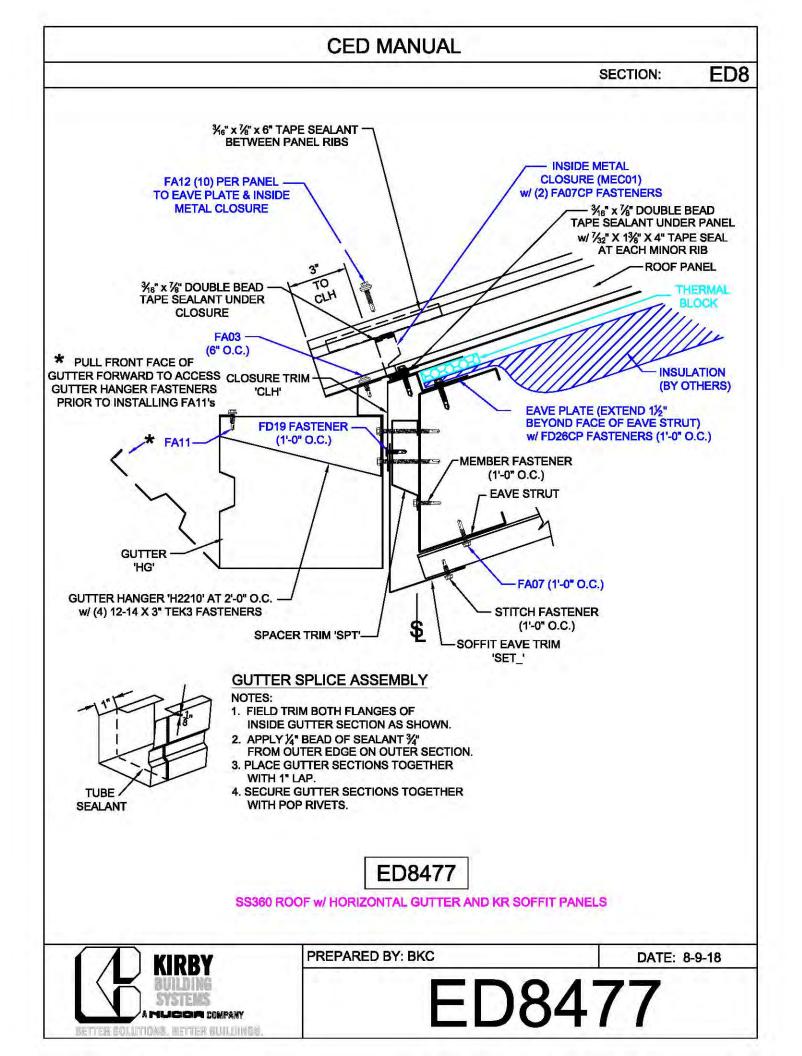

0         |   |



























































































































































































**CED MANUAL** DP SECTION: NOTE: VALLEY DETAIL IS SYMMETRICAL **ABOUT THE CENTERLINE - PARTS** AND FASTENERS SHOWN ARE TYPICAL BOTH SIDES. FOAM INSIDE CLOSURE 'FIC01' (AT EACH MAJOR PANEL RIB) 5" VALLEY FLASHING KIRBY RIB II 'VF4' **ROOF PANEL** VALLEY PLATE 'HIP3' **SECTION 'A' DP0041 KIRBYRIB VALLEY INSTALLATION** PREPARED BY: BKC DATE: 1-26-18 KIRBY **DP0041** 11110 ANE S MUCCA COMPANY IN COLUMNONS, INFITTER MULLIONISC