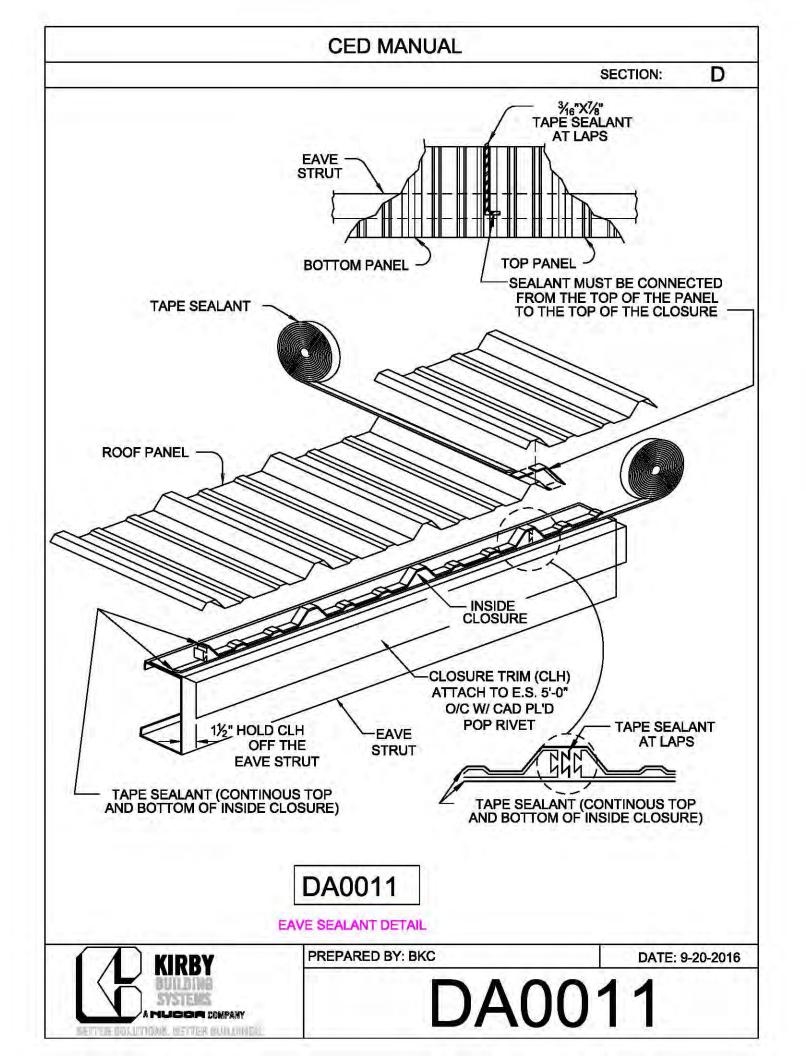

|   |
| BRACE CABLE        | BRACE CABLE | BRACER, FLAT  | 1 |
| DIAMETER           | PIECE MARK  | WASHER, & NUT |   |
| 1⁄4"               | CB08        | H0920, G0201, |   |
|                    |             | G0410         |   |
| <sup>5</sup> ⁄16"  | CB10        | H0920, G0201, |   |
|                    |             | G0410         |   |
| <sup>3</sup> ⁄8"   | CB12        | H0930, G0203, |   |
|                    |             | G0430         |   |
| 7⁄ <sub>16</sub> " | CB14        | H0930, G0203, | 1 |
|                    |             | G0430         |   |
| 1⁄2"               | CB16        | H0930, G0203, | 1 |
|                    |             | G0430         |   |



























































































































































































**CED MANUAL** DP SECTION: NOTE: VALLEY DETAIL IS SYMMETRICAL **ABOUT THE CENTERLINE - PARTS** AND FASTENERS SHOWN ARE TYPICAL BOTH SIDES. FOAM INSIDE CLOSURE 'FIC01' (AT EACH MAJOR PANEL RIB) 5" VALLEY FLASHING KIRBY RIB II 'VF4' **ROOF PANEL** VALLEY PLATE 'HIP3' **SECTION 'A' DP0041 KIRBYRIB VALLEY INSTALLATION** PREPARED BY: BKC DATE: 1-26-18 KIRBY **DP0041** 11110 ANE S MUCCA COMPANY IN COLUMNONS, INFITTER MULLIONISC