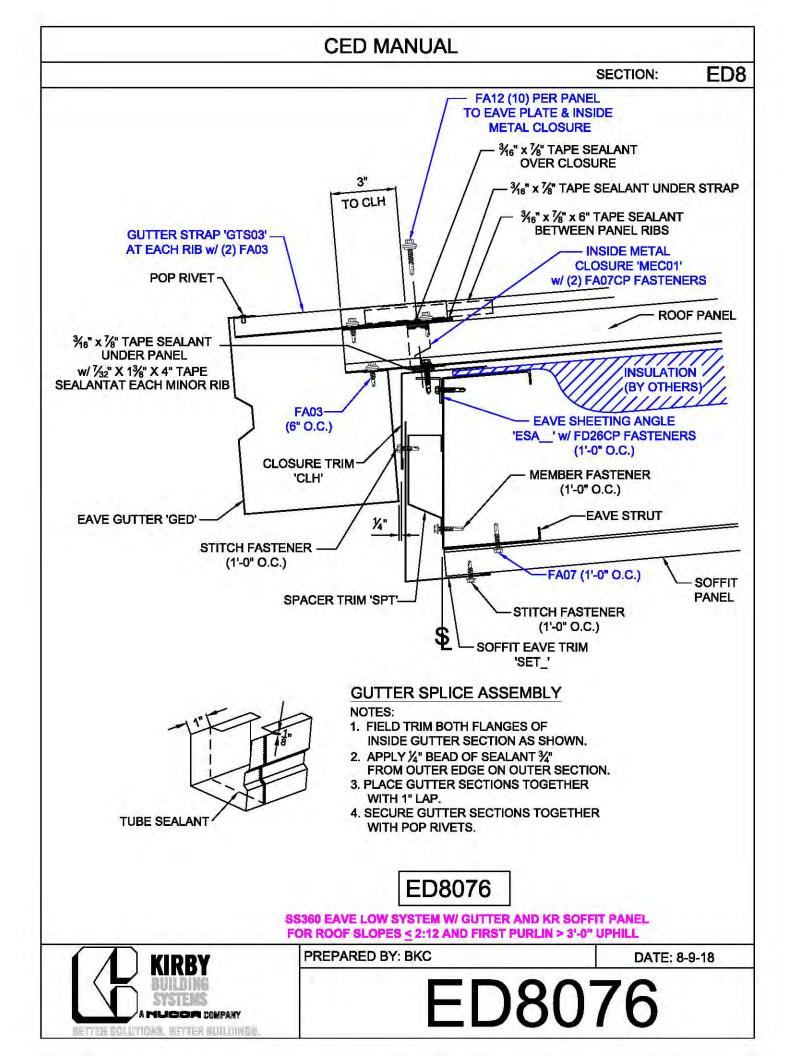

## CERTIFIED ERECTION DETAIL MANUAL (Short Version)

REVISED: 10.8.2018

| CED MANUAL         |            |                        |    |  |
|--------------------|------------|------------------------|----|--|
|                    |            | SECTION:               | AF |  |
| BRACE ROD          | BRACE ROD  | BRACER, FLAT           | 7  |  |
| DIAMETER           | PIECE MARK | WASHER, & NUT          |    |  |
| 5⁄8"               | BR10       | H0920, H0201,<br>H0410 |    |  |
| 3⁄4"               | BR12       | H0930, H0202,<br>H0420 |    |  |
| 1"                 | BR16       | H0940, H0204,<br>H0440 |    |  |
| 1¼"                | BR20       | H0940, H0206,<br>H0460 |    |  |
| 1 <sup>3</sup> ⁄8" | BR22       | H0950, H0207,<br>H0470 |    |  |
| 1½"                | BR24       | H0950, H0208,<br>H0480 |    |  |