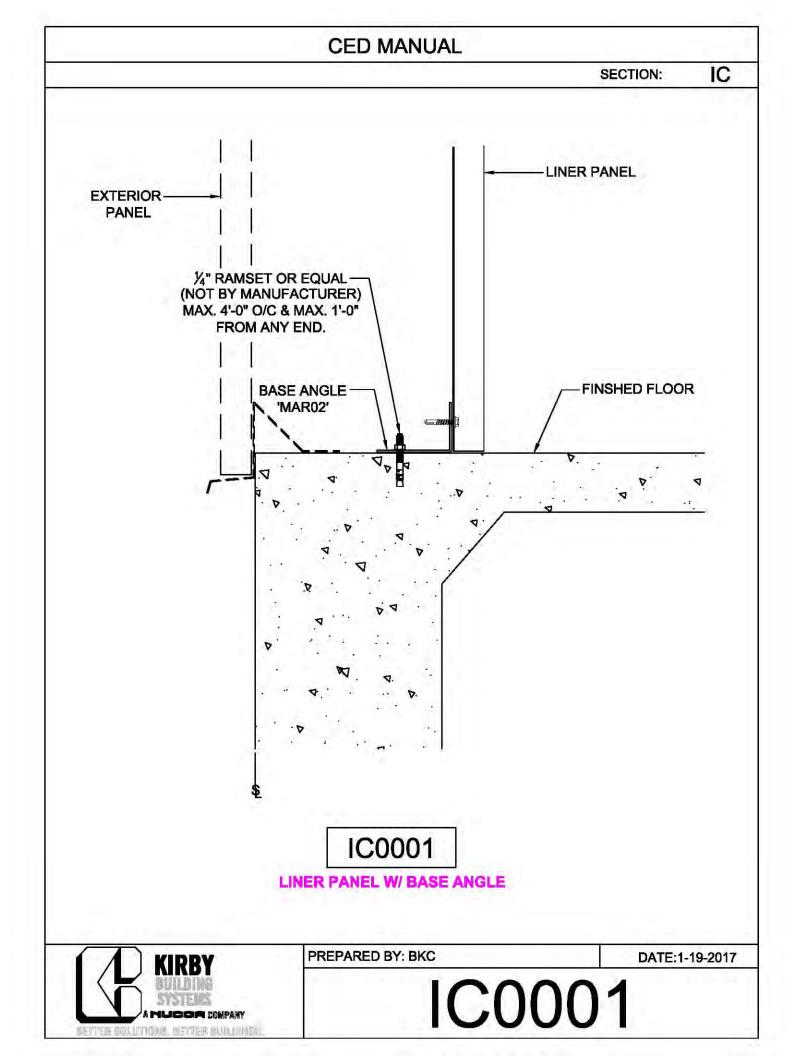

**CED MANUAL** DP SECTION: NOTE: VALLEY DETAIL IS SYMMETRICAL **ABOUT THE CENTERLINE - PARTS** AND FASTENERS SHOWN ARE TYPICAL BOTH SIDES. FOAM INSIDE CLOSURE 'FIC01' (AT EACH MAJOR PANEL RIB) 5" VALLEY FLASHING KIRBY RIB II 'VF4' **ROOF PANEL** VALLEY PLATE 'HIP3' **SECTION 'A' DP0041 KIRBYRIB VALLEY INSTALLATION** PREPARED BY: BKC DATE: 1-26-18 KIRBY **DP0041** 11110 ANE S MUCCA COMPANY IN COLUMNONS, INFITTER MULLIONISC