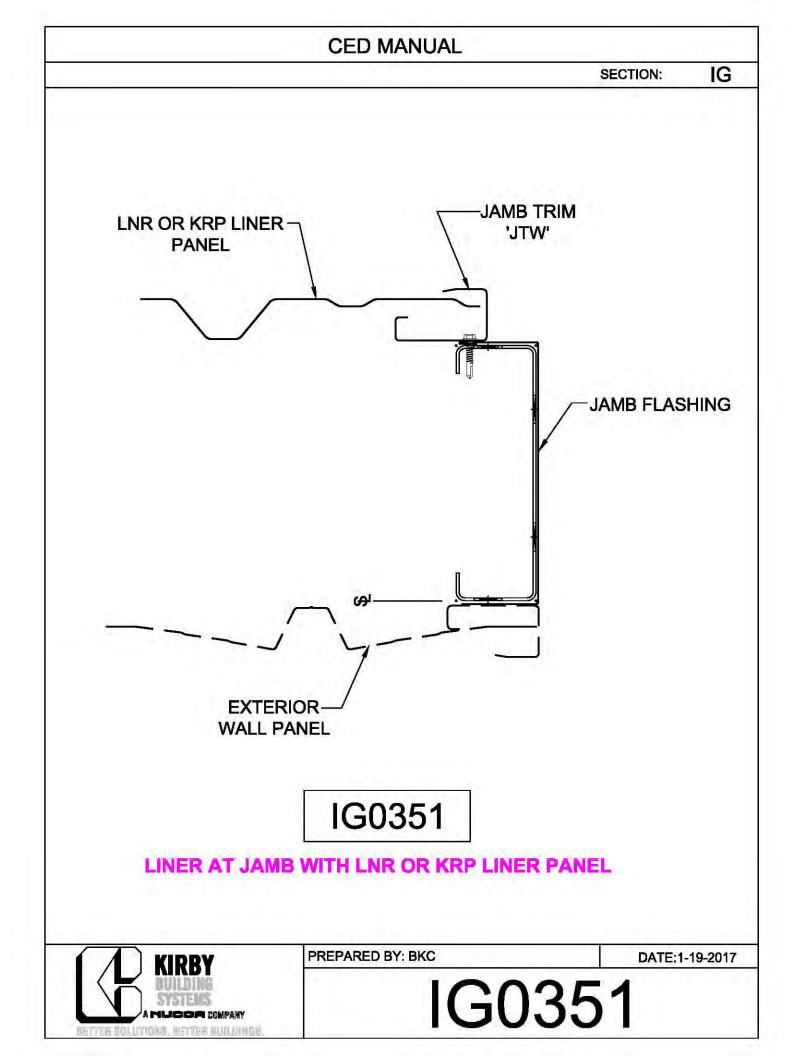

**CED MANUAL** DP SECTION: NOTE: VALLEY DETAIL IS SYMMETRICAL **ABOUT THE CENTERLINE - PARTS** AND FASTENERS SHOWN ARE TYPICAL BOTH SIDES. FOAM INSIDE CLOSURE 'FIC01' (AT EACH MAJOR PANEL RIB) 5" VALLEY FLASHING KIRBY RIB II 'VF4' **ROOF PANEL** VALLEY PLATE 'HIP3' **SECTION 'A' DP0041 KIRBYRIB VALLEY INSTALLATION** PREPARED BY: BKC DATE: 1-26-18 KIRBY **DP0041** 11110 ANE S MUCCA COMPANY IN COLUMNONS, INFITTER MULLIONISC