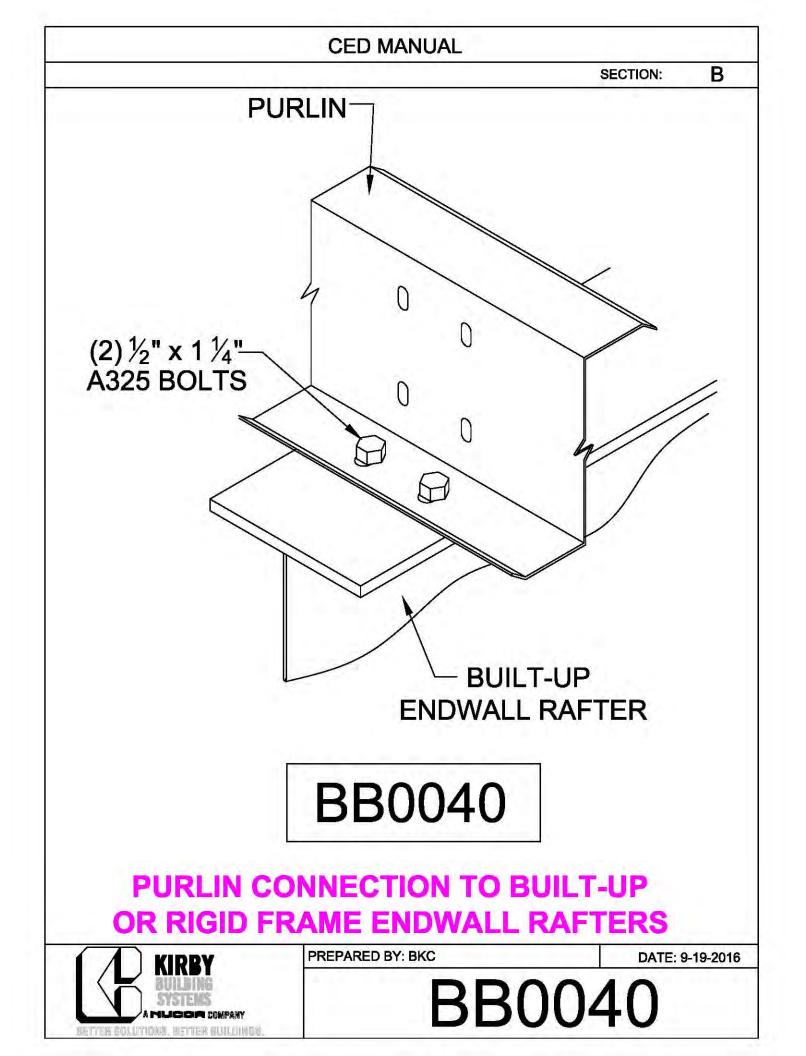

**CED MANUAL** DP SECTION: NOTE: VALLEY DETAIL IS SYMMETRICAL **ABOUT THE CENTERLINE - PARTS** AND FASTENERS SHOWN ARE TYPICAL BOTH SIDES. FOAM INSIDE CLOSURE 'FIC01' (AT EACH MAJOR PANEL RIB) 5" VALLEY FLASHING KIRBY RIB II 'VF4' **ROOF PANEL** VALLEY PLATE 'HIP3' **SECTION 'A' DP0041 KIRBYRIB VALLEY INSTALLATION** PREPARED BY: BKC DATE: 1-26-18 KIRBY **DP0041** 11110 ANE S MUCCA COMPANY IN COLUMNONS, INFITTER MULLIONISC