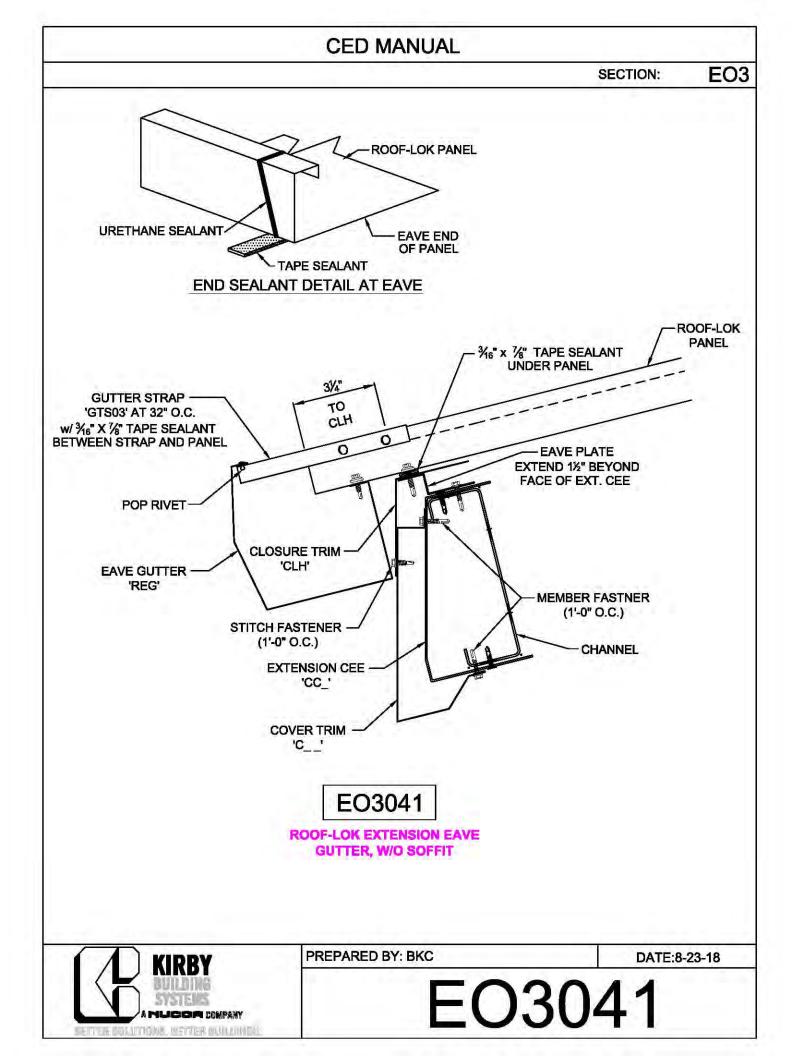

|   |
| 1⁄2"               | CB16        | H0930, G0203, | 1 |
|                    |             | G0430         |   |



























































































































































































**CED MANUAL** DP SECTION: NOTE: VALLEY DETAIL IS SYMMETRICAL **ABOUT THE CENTERLINE - PARTS** AND FASTENERS SHOWN ARE TYPICAL BOTH SIDES. FOAM INSIDE CLOSURE 'FIC01' (AT EACH MAJOR PANEL RIB) 5" VALLEY FLASHING KIRBY RIB II 'VF4' **ROOF PANEL** VALLEY PLATE 'HIP3' **SECTION 'A' DP0041 KIRBYRIB VALLEY INSTALLATION** PREPARED BY: BKC DATE: 1-26-18 KIRBY **DP0041** 11110 ANE S MUCCA COMPANY IN COLUMNONS, INFITTER MULLIONISC