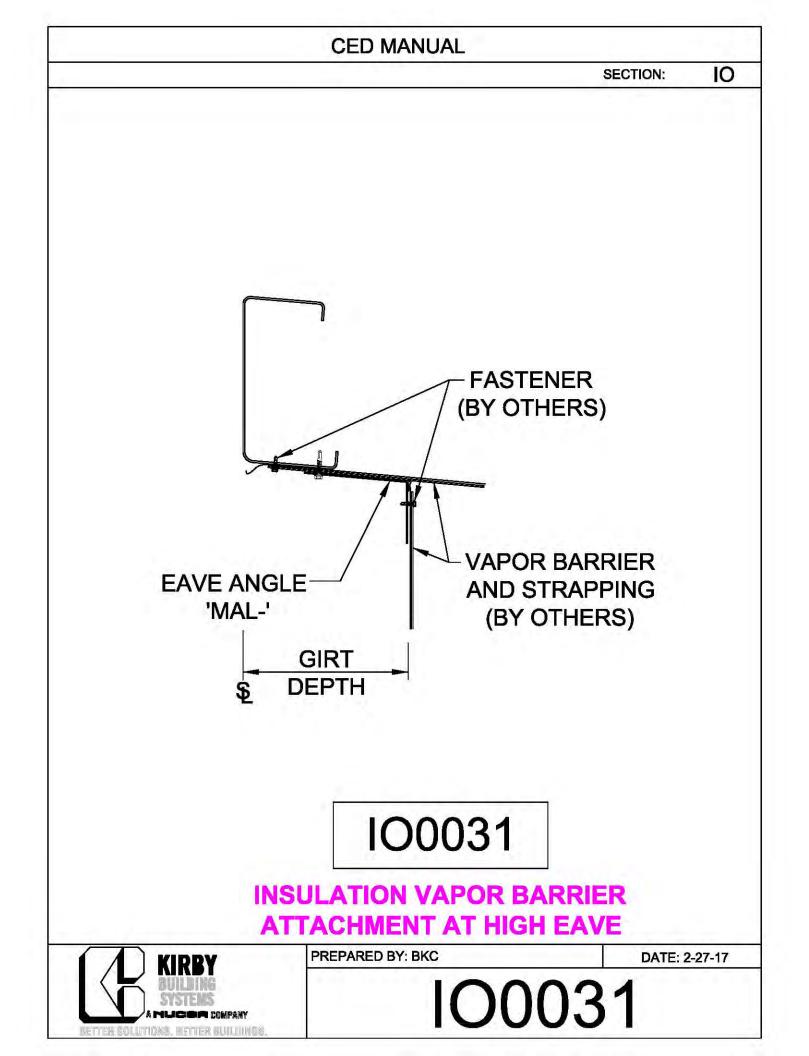

DP SECTION: NOTE: VALLEY DETAIL IS SYMMETRICAL **ABOUT THE CENTERLINE - PARTS** AND FASTENERS SHOWN ARE TYPICAL BOTH SIDES. FOAM INSIDE CLOSURE 'FIC01' (AT EACH MAJOR PANEL RIB) 5" VALLEY FLASHING KIRBY RIB II 'VF4' **ROOF PANEL** VALLEY PLATE 'HIP3' **SECTION 'A' DP0041 KIRBYRIB VALLEY INSTALLATION** PREPARED BY: BKC DATE: 1-26-18 KIRBY **DP0041** 11110 ANE S MUCCA COMPANY IN COLUMNONS, INFITTER MULLIONISC