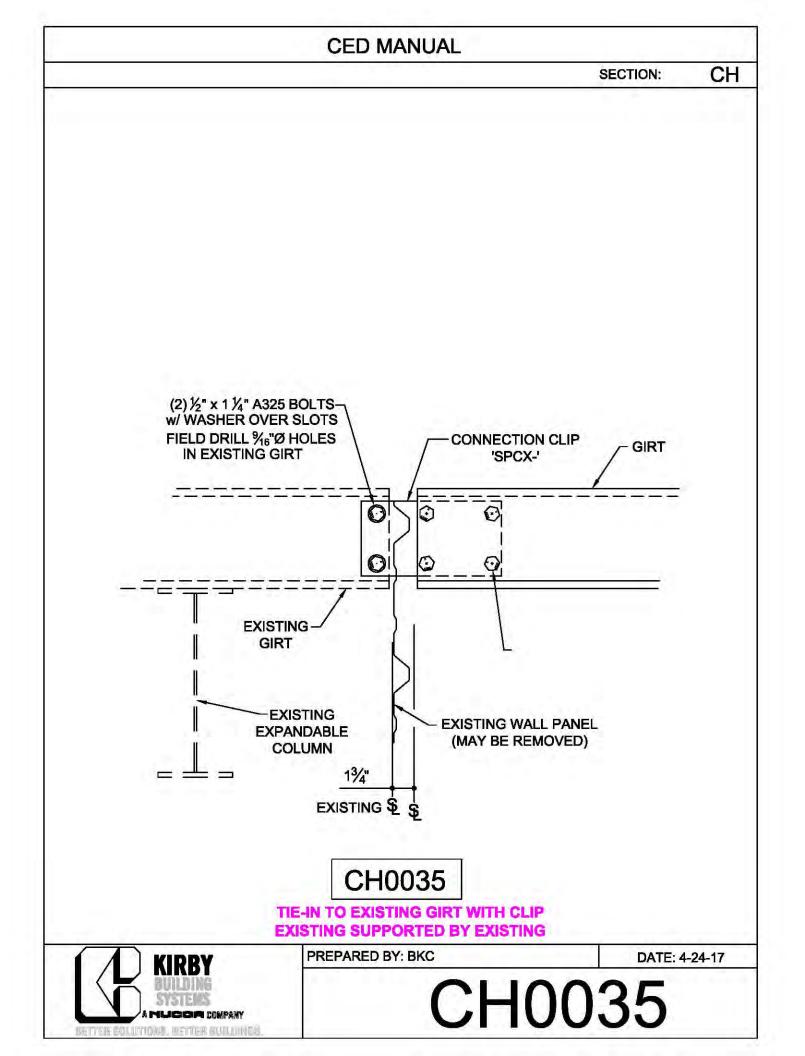

## CERTIFIED ERECTION DETAIL MANUAL (Short Version)

REVISED: 10.8.2018

| CED MANUAL         |            |                        |    |  |
|--------------------|------------|------------------------|----|--|
|                    |            | SECTION:               | AF |  |
| BRACE ROD          | BRACE ROD  | BRACER, FLAT           | 7  |  |
| DIAMETER           | PIECE MARK | WASHER, & NUT          |    |  |
| 5⁄8"               | BR10       | H0920, H0201,<br>H0410 |    |  |
| 3⁄4"               | BR12       | H0930, H0202,<br>H0420 |    |  |
| 1"                 | BR16       | H0940, H0204,<br>H0440 |    |  |
| 1¼"                | BR20       | H0940, H0206,<br>H0460 |    |  |
| 1 <sup>3</sup> ⁄8" | BR22       | H0950, H0207,<br>H0470 |    |  |
| 1½"                | BR24       | H0950, H0208,<br>H0480 |    |  |