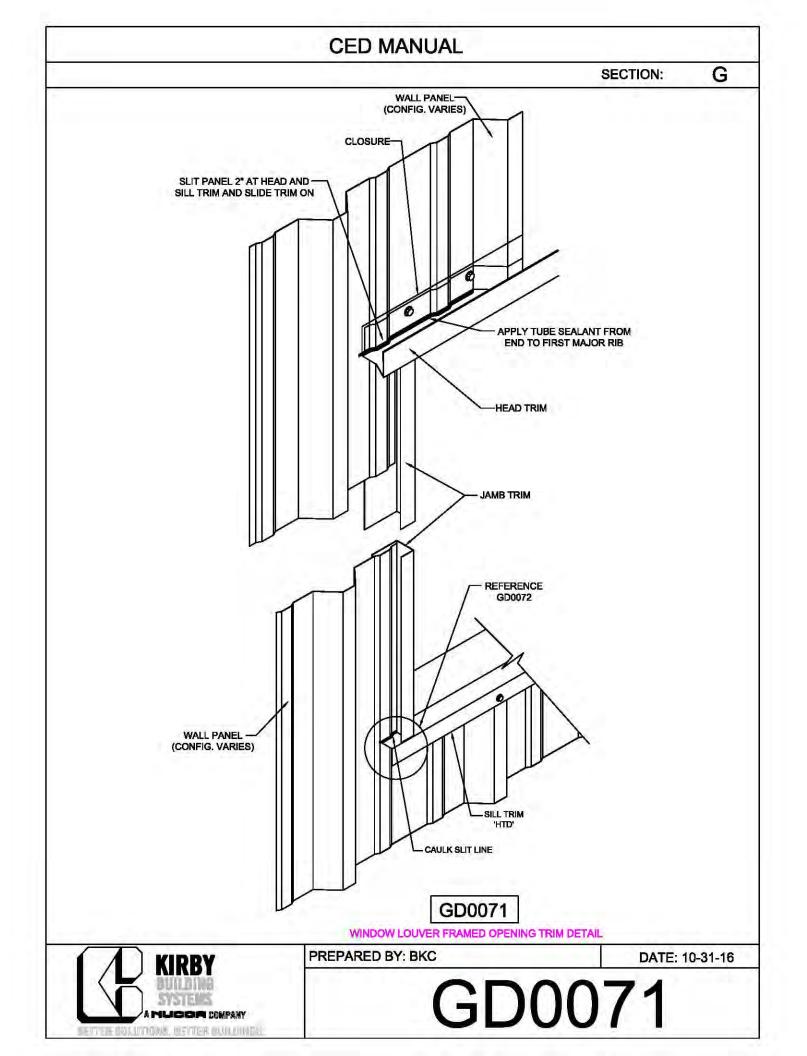

## CERTIFIED ERECTION DETAIL MANUAL (Short Version)

REVISED: 10.8.2018

| CED MANUAL         |            |                        |    |  |
|--------------------|------------|------------------------|----|--|
|                    |            | SECTION:               | AF |  |
| BRACE ROD          | BRACE ROD  | BRACER, FLAT           | 7  |  |
| DIAMETER           | PIECE MARK | WASHER, & NUT          |    |  |
| 5⁄8"               | BR10       | H0920, H0201,<br>H0410 |    |  |
| 3⁄4"               | BR12       | H0930, H0202,<br>H0420 |    |  |
| 1"                 | BR16       | H0940, H0204,<br>H0440 |    |  |
| 1¼"                | BR20       | H0940, H0206,<br>H0460 |    |  |
| 1 <sup>3</sup> ⁄8" | BR22       | H0950, H0207,<br>H0470 |    |  |
| 1½"                | BR24       | H0950, H0208,<br>H0480 |    |  |