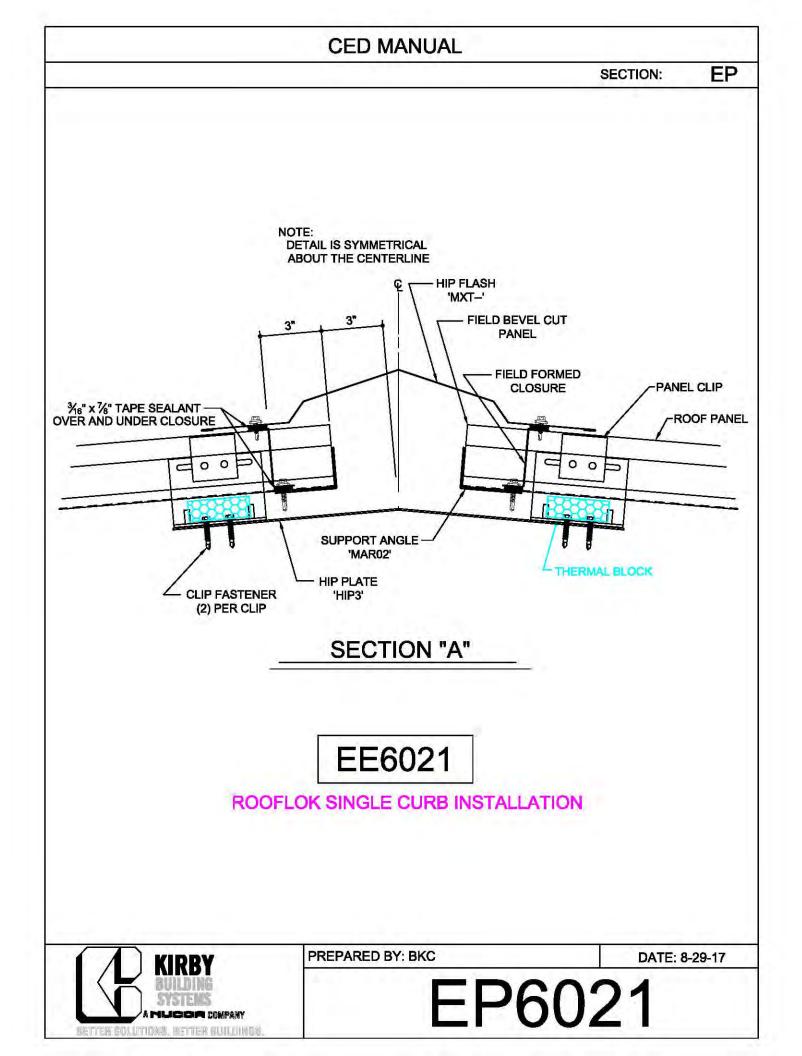

|             | G0430         |   |



























































































































































































**CED MANUAL** DP SECTION: NOTE: VALLEY DETAIL IS SYMMETRICAL **ABOUT THE CENTERLINE - PARTS** AND FASTENERS SHOWN ARE TYPICAL BOTH SIDES. FOAM INSIDE CLOSURE 'FIC01' (AT EACH MAJOR PANEL RIB) 5" VALLEY FLASHING KIRBY RIB II 'VF4' **ROOF PANEL** VALLEY PLATE 'HIP3' **SECTION 'A' DP0041 KIRBYRIB VALLEY INSTALLATION** PREPARED BY: BKC DATE: 1-26-18 KIRBY **DP0041** 11110 ANE S MUCCA COMPANY IN COLUMNONS, INFITTER MULLIONISC