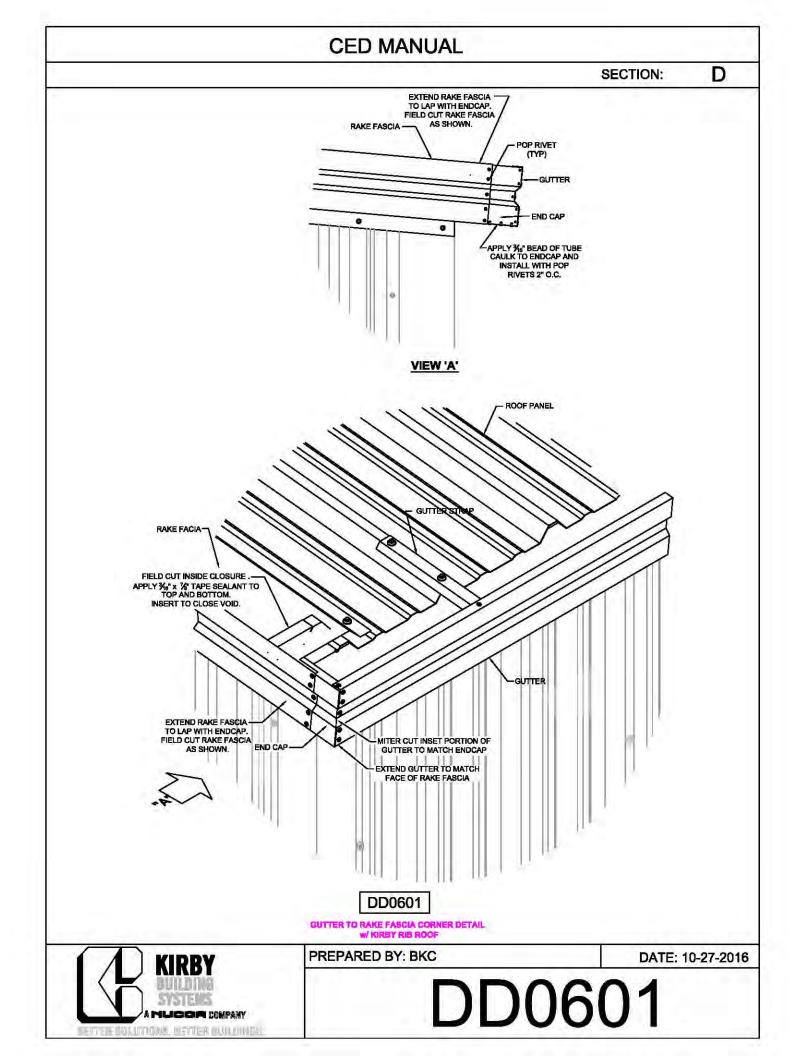

| BRACE CABLE | BRACER, FLAT  | 1 |
| DIAMETER           | PIECE MARK  | WASHER, & NUT |   |
| 1⁄4"               | CB08        | H0920, G0201, |   |
|                    |             | G0410         |   |
| <sup>5</sup> ⁄16"  | CB10        | H0920, G0201, |   |
|                    |             | G0410         |   |
| <sup>3</sup> ⁄8"   | CB12        | H0930, G0203, |   |
|                    |             | G0430         |   |
| 7⁄ <sub>16</sub> " | CB14        | H0930, G0203, | 1 |
|                    |             | G0430         |   |
| 1⁄2"               | CB16        | H0930, G0203, | 1 |
|                    |             | G0430         |   |



























































































































































































**CED MANUAL** DP SECTION: NOTE: VALLEY DETAIL IS SYMMETRICAL **ABOUT THE CENTERLINE - PARTS** AND FASTENERS SHOWN ARE TYPICAL BOTH SIDES. FOAM INSIDE CLOSURE 'FIC01' (AT EACH MAJOR PANEL RIB) 5" VALLEY FLASHING KIRBY RIB II 'VF4' **ROOF PANEL** VALLEY PLATE 'HIP3' **SECTION 'A' DP0041 KIRBYRIB VALLEY INSTALLATION** PREPARED BY: BKC DATE: 1-26-18 KIRBY **DP0041** 11110 ANE S MUCCA COMPANY IN COLUMNONS, INFITTER MULLIONISC