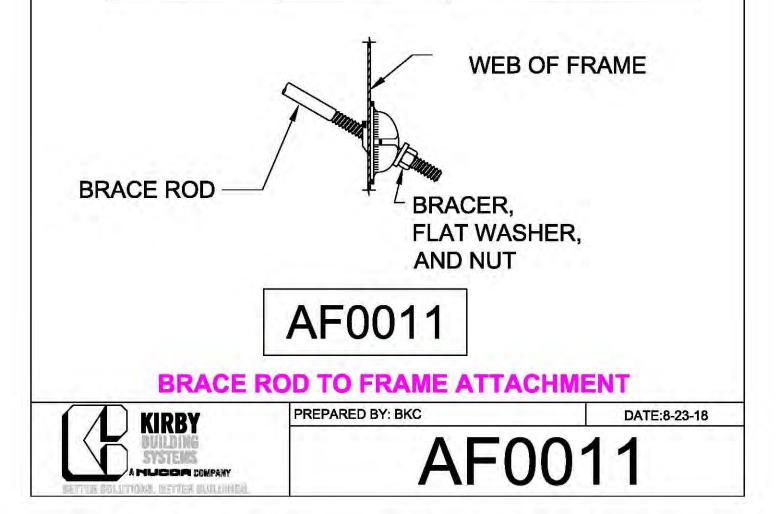

## CERTIFIED ERECTION DETAIL MANUAL (Short Version)

REVISED: 10.8.2018

| CED MANUAL         |            |                        |    |  |
|--------------------|------------|------------------------|----|--|
|                    |            | SECTION:               | AF |  |
| BRACE ROD          | BRACE ROD  | BRACER, FLAT           | 7  |  |
| DIAMETER           | PIECE MARK | WASHER, & NUT          |    |  |
| 5⁄8"               | BR10       | H0920, H0201,<br>H0410 |    |  |
| 3⁄4"               | BR12       | H0930, H0202,<br>H0420 |    |  |
| 1"                 | BR16       | H0940, H0204,<br>H0440 |    |  |
| 1¼"                | BR20       | H0940, H0206,<br>H0460 |    |  |
| 1 <sup>3</sup> ⁄8" | BR22       | H0950, H0207,<br>H0470 |    |  |
| 1½"                | BR24       | H0950, H0208,<br>H0480 |    |  |