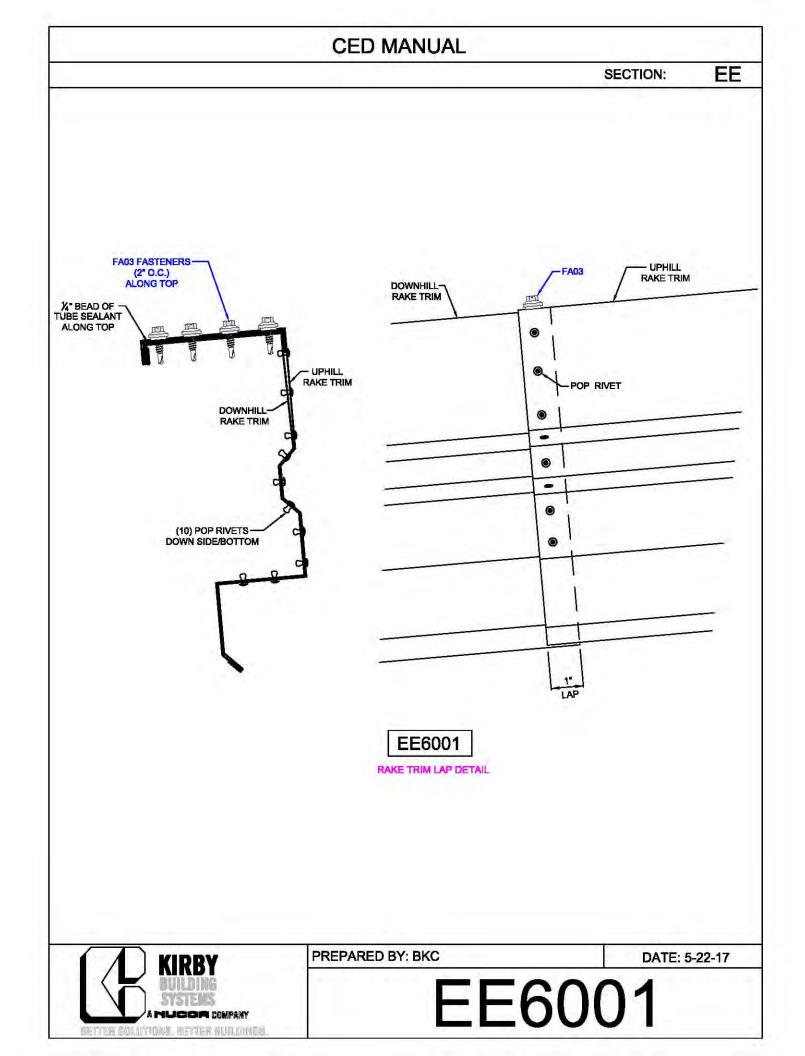

## CERTIFIED ERECTION DETAIL MANUAL (Short Version)

REVISED: 10.8.2018

| CED MANUAL         |            |                        |    |  |
|--------------------|------------|------------------------|----|--|
|                    |            | SECTION:               | AF |  |
| BRACE ROD          | BRACE ROD  | BRACER, FLAT           | 7  |  |
| DIAMETER           | PIECE MARK | WASHER, & NUT          |    |  |
| 5⁄8"               | BR10       | H0920, H0201,<br>H0410 |    |  |
| 3⁄4"               | BR12       | H0930, H0202,<br>H0420 |    |  |
| 1"                 | BR16       | H0940, H0204,<br>H0440 |    |  |
| 1¼"                | BR20       | H0940, H0206,<br>H0460 |    |  |
| 1 <sup>3</sup> ⁄8" | BR22       | H0950, H0207,<br>H0470 |    |  |
| 1½"                | BR24       | H0950, H0208,<br>H0480 |    |  |