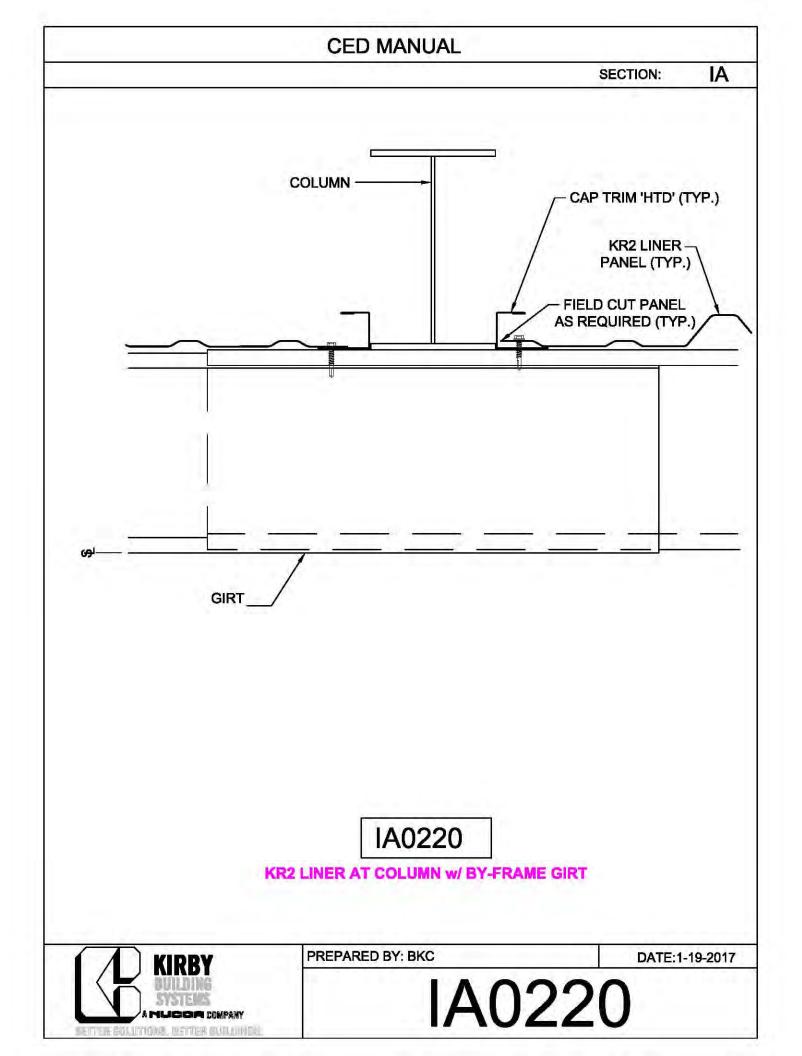

**CED MANUAL** DP SECTION: NOTE: VALLEY DETAIL IS SYMMETRICAL **ABOUT THE CENTERLINE - PARTS** AND FASTENERS SHOWN ARE TYPICAL BOTH SIDES. FOAM INSIDE CLOSURE 'FIC01' (AT EACH MAJOR PANEL RIB) 5" VALLEY FLASHING KIRBY RIB II 'VF4' **ROOF PANEL** VALLEY PLATE 'HIP3' **SECTION 'A' DP0041 KIRBYRIB VALLEY INSTALLATION** PREPARED BY: BKC DATE: 1-26-18 KIRBY **DP0041** 11110 ANE S MUCCA COMPANY IN COLUMNONS, INFITTER MULLIONISC