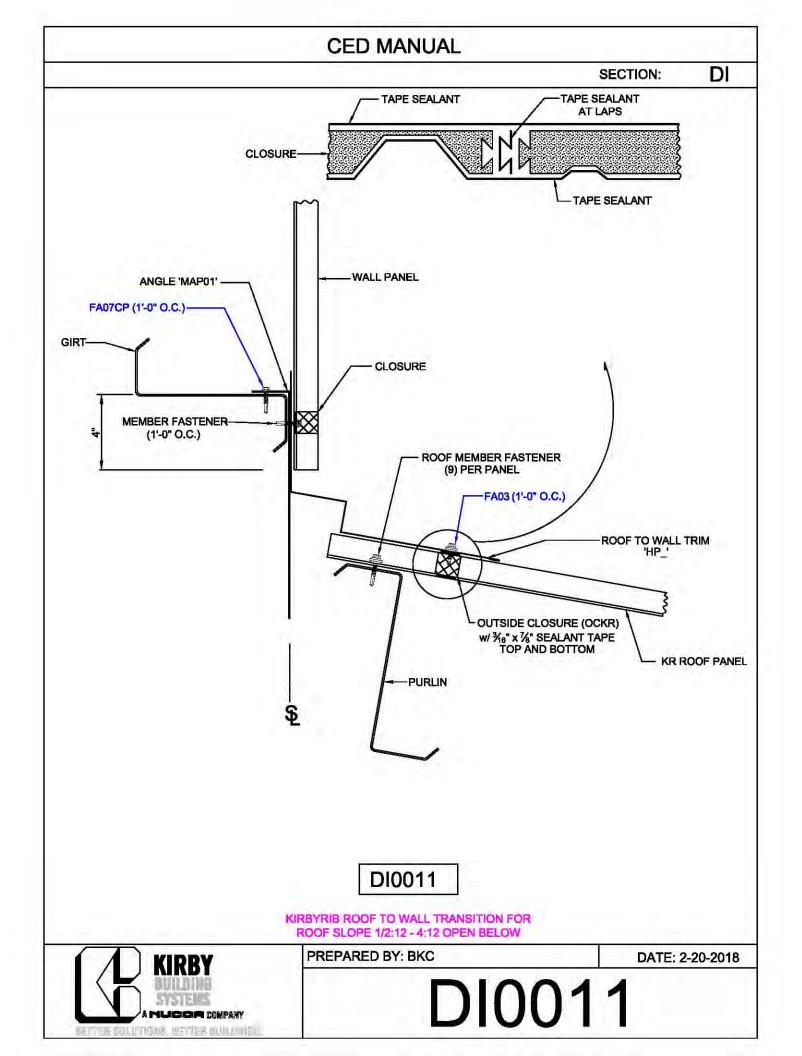

**CED MANUAL** DP SECTION: NOTE: VALLEY DETAIL IS SYMMETRICAL **ABOUT THE CENTERLINE - PARTS** AND FASTENERS SHOWN ARE TYPICAL BOTH SIDES. FOAM INSIDE CLOSURE 'FIC01' (AT EACH MAJOR PANEL RIB) 5" VALLEY FLASHING KIRBY RIB II 'VF4' **ROOF PANEL** VALLEY PLATE 'HIP3' **SECTION 'A' DP0041 KIRBYRIB VALLEY INSTALLATION** PREPARED BY: BKC DATE: 1-26-18 KIRBY **DP0041** 11110 ANE S MUCCA COMPANY IN COLUMNONS, INFITTER MULLIONISC