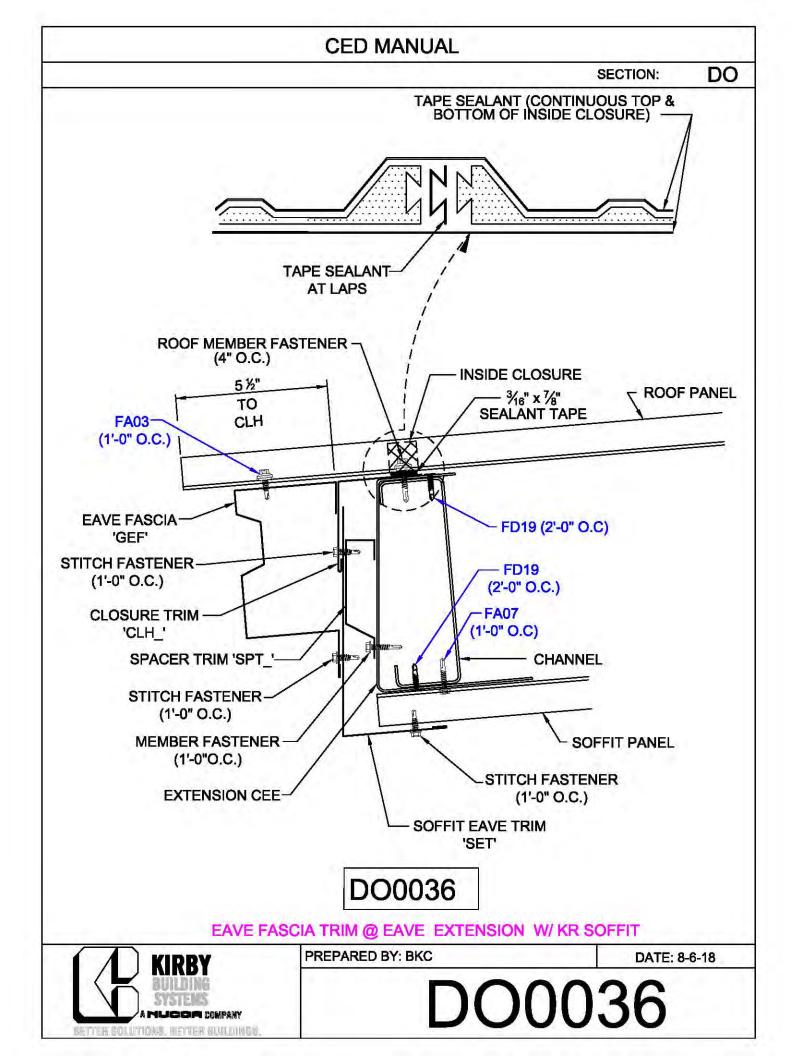

AMETER           | PIECE MARK  | WASHER, & NUT |   |
| 1⁄4"               | CB08        | H0920, G0201, |   |
|                    |             | G0410         |   |
| <sup>5</sup> ⁄16"  | CB10        | H0920, G0201, |   |
|                    |             | G0410         |   |
| <sup>3</sup> ⁄8"   | CB12        | H0930, G0203, |   |
|                    |             | G0430         |   |
| 7⁄ <sub>16</sub> " | CB14        | H0930, G0203, | 1 |
|                    |             | G0430         |   |
| 1⁄2"               | CB16        | H0930, G0203, | 1 |
|                    |             | G0430         |   |



























































































































































































**CED MANUAL** DP SECTION: NOTE: VALLEY DETAIL IS SYMMETRICAL **ABOUT THE CENTERLINE - PARTS** AND FASTENERS SHOWN ARE TYPICAL BOTH SIDES. FOAM INSIDE CLOSURE 'FIC01' (AT EACH MAJOR PANEL RIB) 5" VALLEY FLASHING KIRBY RIB II 'VF4' **ROOF PANEL** VALLEY PLATE 'HIP3' **SECTION 'A' DP0041 KIRBYRIB VALLEY INSTALLATION** PREPARED BY: BKC DATE: 1-26-18 KIRBY **DP0041** 11110 ANE S MUCCA COMPANY IN COLUMNONS, INFITTER MULLIONISC