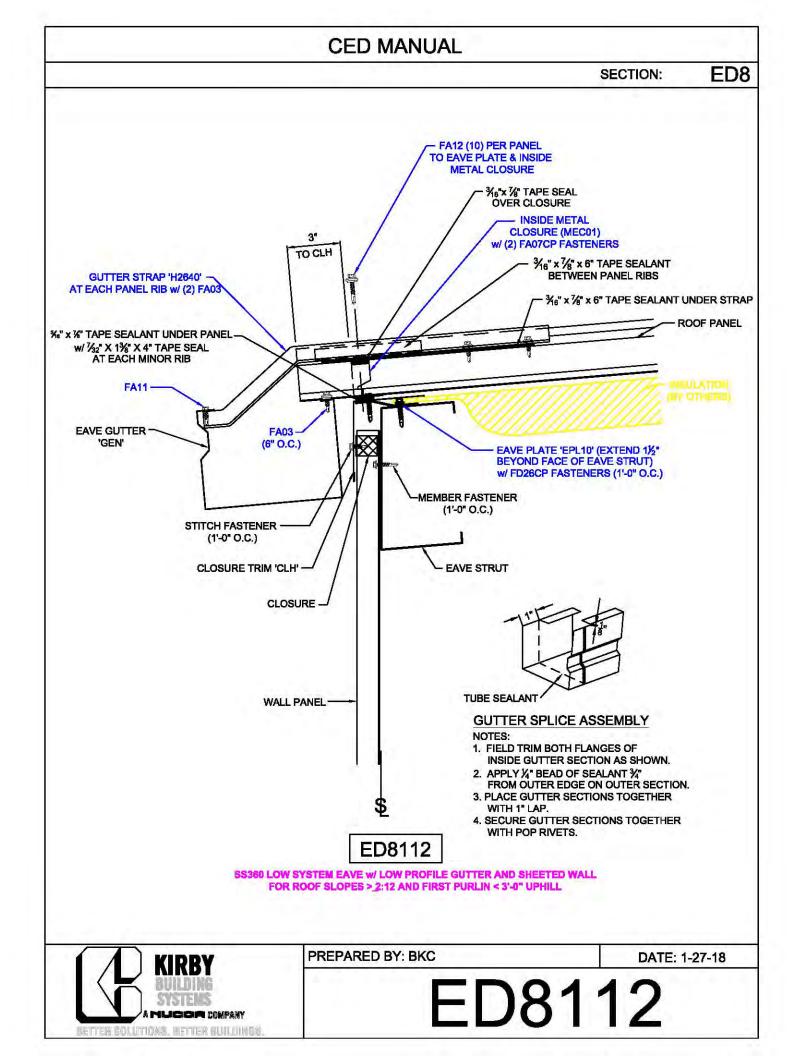

## CERTIFIED ERECTION DETAIL MANUAL (Short Version)

REVISED: 10.8.2018

| CED MANUAL         |            |                        |    |  |
|--------------------|------------|------------------------|----|--|
|                    |            | SECTION:               | AF |  |
| BRACE ROD          | BRACE ROD  | BRACER, FLAT           | 7  |  |
| DIAMETER           | PIECE MARK | WASHER, & NUT          |    |  |
| 5⁄8"               | BR10       | H0920, H0201,<br>H0410 |    |  |
| 3⁄4"               | BR12       | H0930, H0202,<br>H0420 |    |  |
| 1"                 | BR16       | H0940, H0204,<br>H0440 |    |  |
| 1¼"                | BR20       | H0940, H0206,<br>H0460 |    |  |
| 1 <sup>3</sup> ⁄8" | BR22       | H0950, H0207,<br>H0470 |    |  |
| 1½"                | BR24       | H0950, H0208,<br>H0480 |    |  |