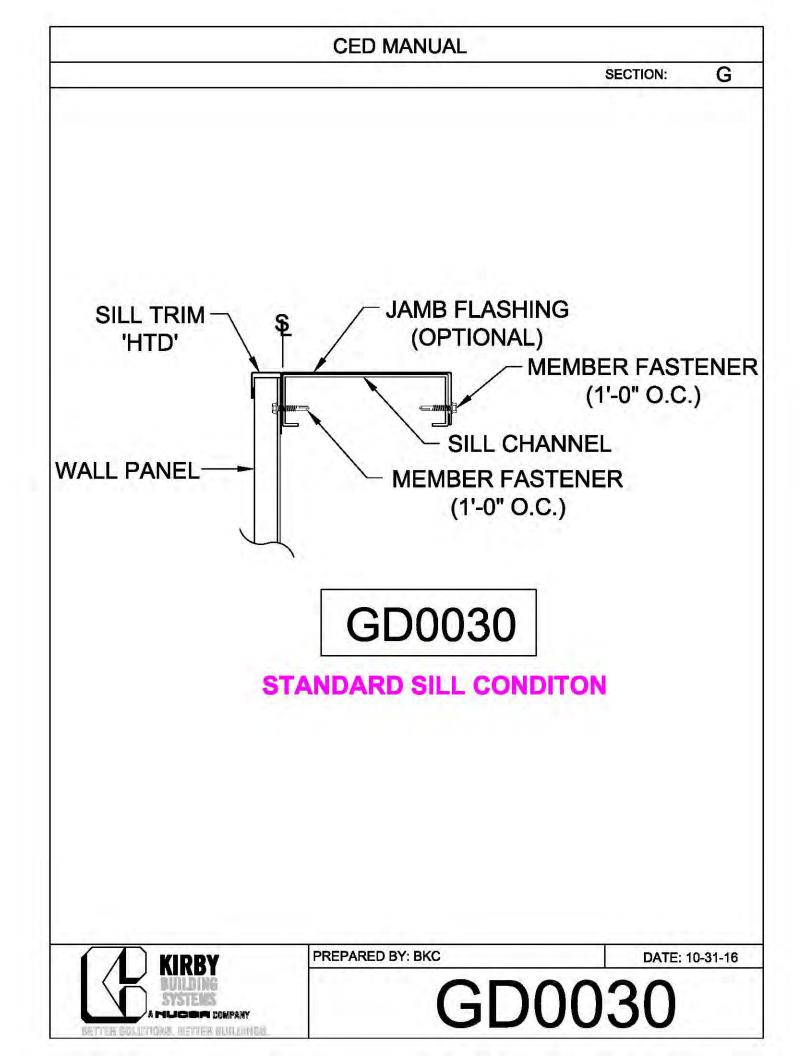

## CERTIFIED ERECTION DETAIL MANUAL (Short Version)

REVISED: 10.8.2018

| CED MANUAL         |            |                        |    |  |
|--------------------|------------|------------------------|----|--|
|                    |            | SECTION:               | AF |  |
| BRACE ROD          | BRACE ROD  | BRACER, FLAT           | 7  |  |
| DIAMETER           | PIECE MARK | WASHER, & NUT          |    |  |
| 5⁄8"               | BR10       | H0920, H0201,<br>H0410 |    |  |
| 3⁄4"               | BR12       | H0930, H0202,<br>H0420 |    |  |
| 1"                 | BR16       | H0940, H0204,<br>H0440 |    |  |
| 1¼"                | BR20       | H0940, H0206,<br>H0460 |    |  |
| 1 <sup>3</sup> ⁄8" | BR22       | H0950, H0207,<br>H0470 |    |  |
| 1½"                | BR24       | H0950, H0208,<br>H0480 |    |  |