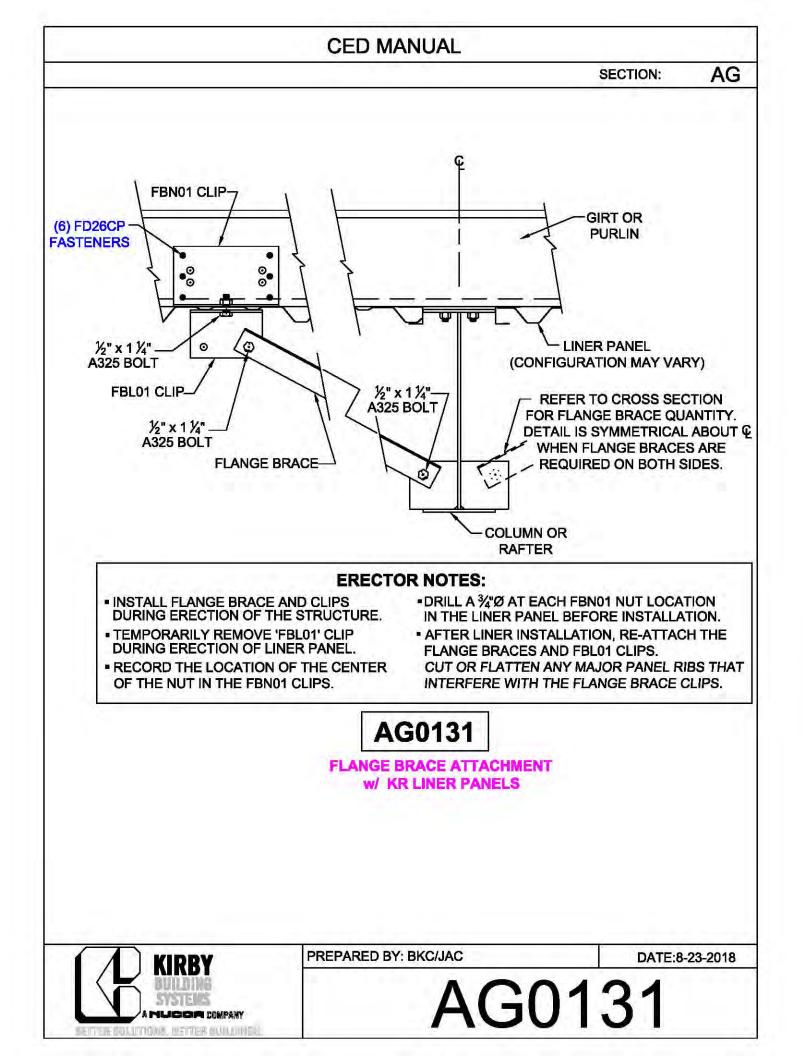

|             | SECTION:      | Α |
|                    |             |               |   |
| BRACE CABLE        | BRACE CABLE | BRACER, FLAT  | 1 |
| DIAMETER           | PIECE MARK  | WASHER, & NUT |   |
| 1⁄4"               | CB08        | H0920, G0201, |   |
|                    |             | G0410         |   |
| <sup>5</sup> ⁄16"  | CB10        | H0920, G0201, |   |
|                    |             | G0410         |   |
| <sup>3</sup> ⁄8"   | CB12        | H0930, G0203, |   |
|                    |             | G0430         |   |
| 7⁄ <sub>16</sub> " | CB14        | H0930, G0203, | 1 |
|                    |             | G0430         |   |
| 1⁄2"               | CB16        | H0930, G0203, | 1 |
|                    |             | G0430         |   |



























































































































































































**CED MANUAL** DP SECTION: NOTE: VALLEY DETAIL IS SYMMETRICAL **ABOUT THE CENTERLINE - PARTS** AND FASTENERS SHOWN ARE TYPICAL BOTH SIDES. FOAM INSIDE CLOSURE 'FIC01' (AT EACH MAJOR PANEL RIB) 5" VALLEY FLASHING KIRBY RIB II 'VF4' **ROOF PANEL** VALLEY PLATE 'HIP3' **SECTION 'A' DP0041 KIRBYRIB VALLEY INSTALLATION** PREPARED BY: BKC DATE: 1-26-18 KIRBY **DP0041** 11110 ANE S MUCCA COMPANY IN COLUMNONS, INFITTER MULLIONISC