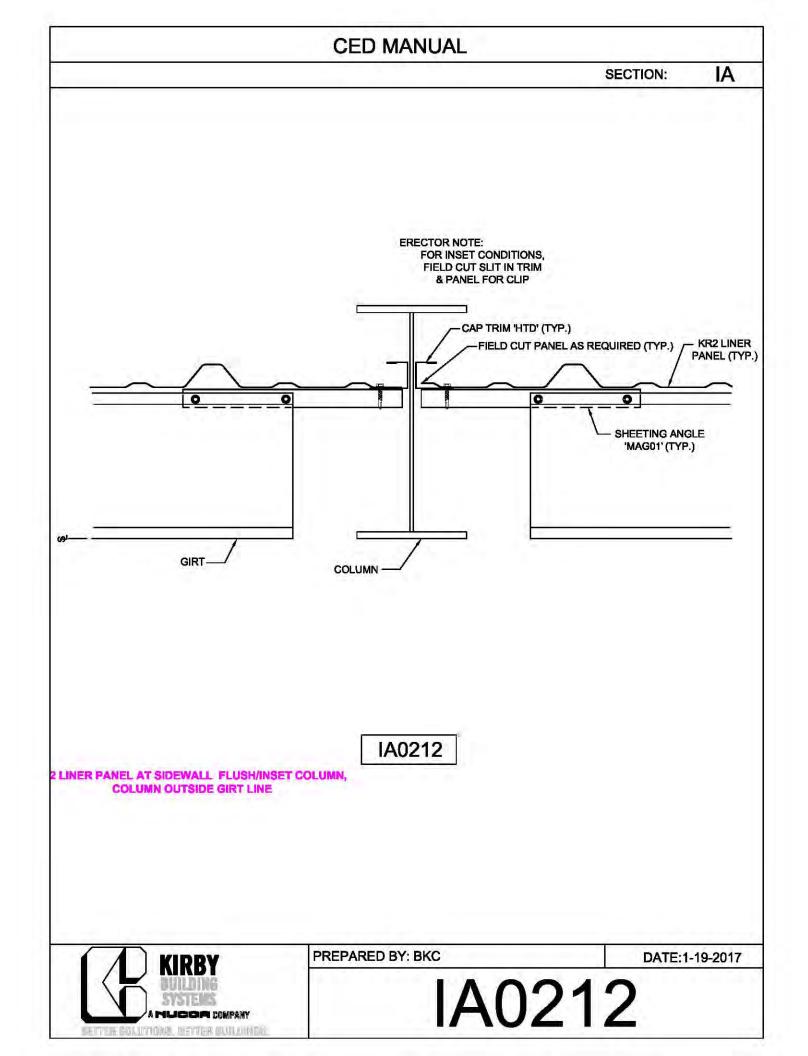

## CERTIFIED ERECTION DETAIL MANUAL (Short Version)

REVISED: 10.8.2018

| CED MANUAL         |            |                        |    |  |
|--------------------|------------|------------------------|----|--|
|                    |            | SECTION:               | AF |  |
| BRACE ROD          | BRACE ROD  | BRACER, FLAT           | 7  |  |
| DIAMETER           | PIECE MARK | WASHER, & NUT          |    |  |
| 5⁄8"               | BR10       | H0920, H0201,<br>H0410 |    |  |
| 3⁄4"               | BR12       | H0930, H0202,<br>H0420 |    |  |
| 1"                 | BR16       | H0940, H0204,<br>H0440 |    |  |
| 1¼"                | BR20       | H0940, H0206,<br>H0460 |    |  |
| 1 <sup>3</sup> ⁄8" | BR22       | H0950, H0207,<br>H0470 |    |  |
| 1½"                | BR24       | H0950, H0208,<br>H0480 |    |  |