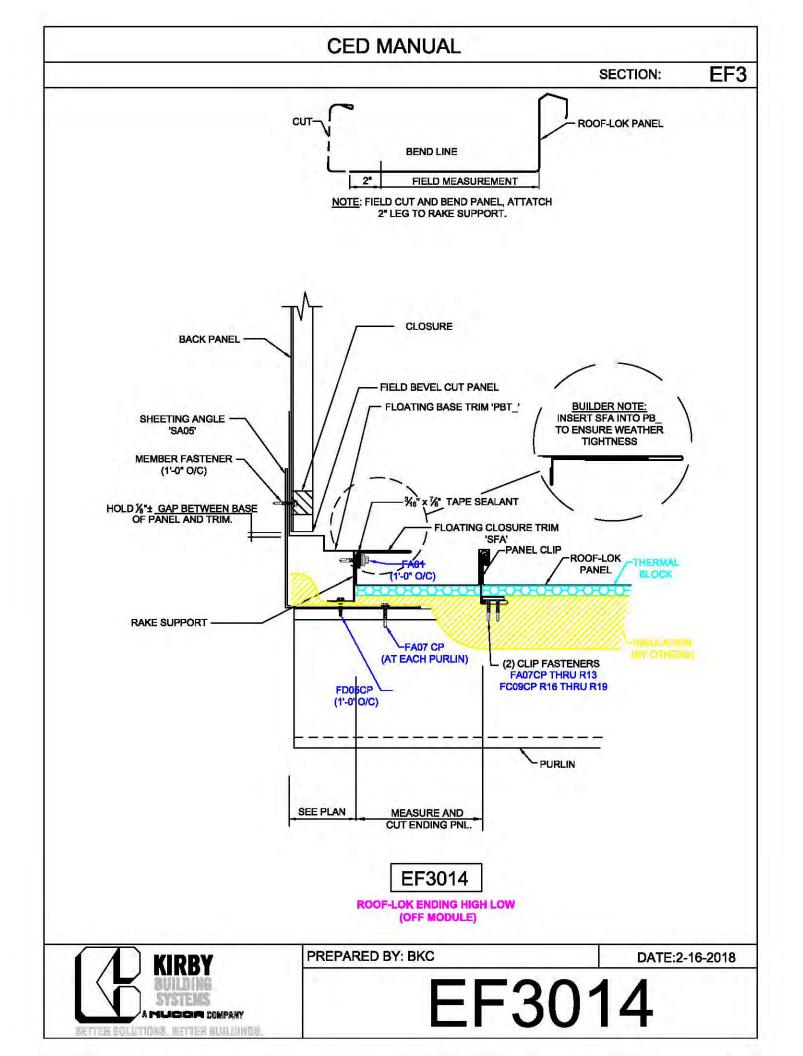

## CERTIFIED ERECTION DETAIL MANUAL (Short Version)

REVISED: 10.8.2018

| CED MANUAL         |            |                        |    |  |
|--------------------|------------|------------------------|----|--|
|                    |            | SECTION:               | AF |  |
| BRACE ROD          | BRACE ROD  | BRACER, FLAT           | 7  |  |
| DIAMETER           | PIECE MARK | WASHER, & NUT          |    |  |
| 5⁄8"               | BR10       | H0920, H0201,<br>H0410 |    |  |
| 3⁄4"               | BR12       | H0930, H0202,<br>H0420 |    |  |
| 1"                 | BR16       | H0940, H0204,<br>H0440 |    |  |
| 1¼"                | BR20       | H0940, H0206,<br>H0460 |    |  |
| 1 <sup>3</sup> ⁄8" | BR22       | H0950, H0207,<br>H0470 |    |  |
| 1½"                | BR24       | H0950, H0208,<br>H0480 |    |  |