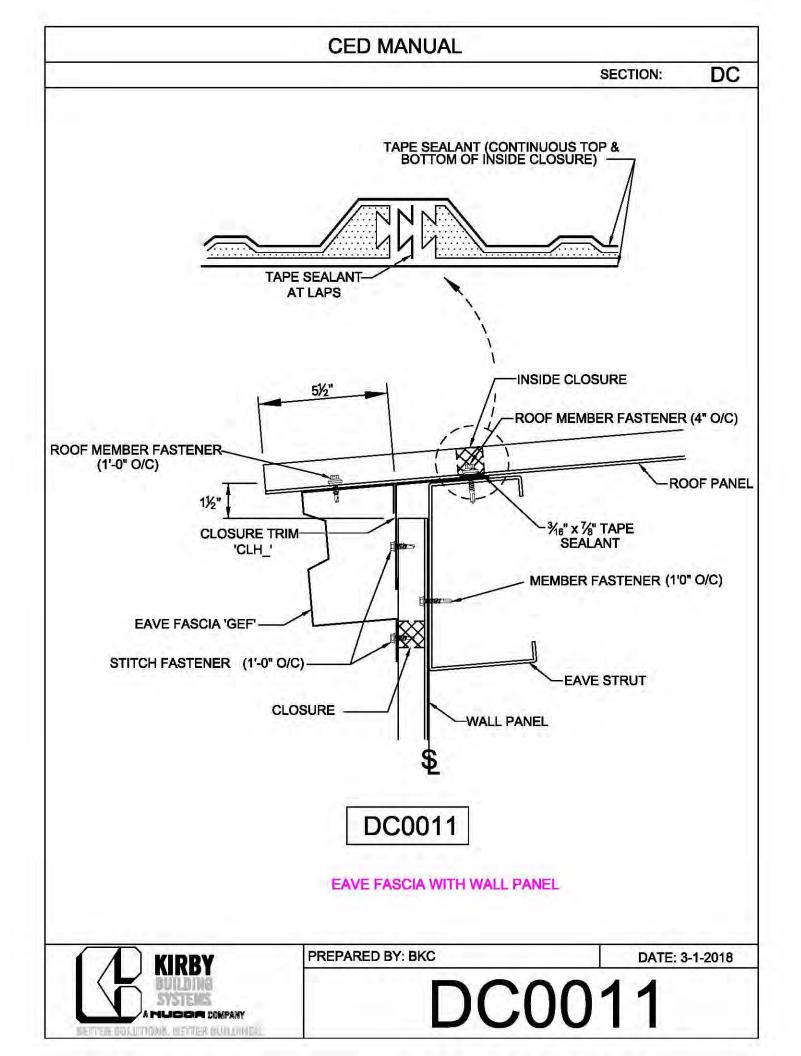

## CERTIFIED ERECTION DETAIL MANUAL (Short Version)

REVISED: 10.8.2018

| CED MANUAL         |            |                        |    |  |
|--------------------|------------|------------------------|----|--|
|                    |            | SECTION:               | AF |  |
| BRACE ROD          | BRACE ROD  | BRACER, FLAT           | 7  |  |
| DIAMETER           | PIECE MARK | WASHER, & NUT          |    |  |
| 5⁄8"               | BR10       | H0920, H0201,<br>H0410 |    |  |
| 3⁄4"               | BR12       | H0930, H0202,<br>H0420 |    |  |
| 1"                 | BR16       | H0940, H0204,<br>H0440 |    |  |
| 1¼"                | BR20       | H0940, H0206,<br>H0460 |    |  |
| 1 <sup>3</sup> ⁄8" | BR22       | H0950, H0207,<br>H0470 |    |  |
| 1½"                | BR24       | H0950, H0208,<br>H0480 |    |  |