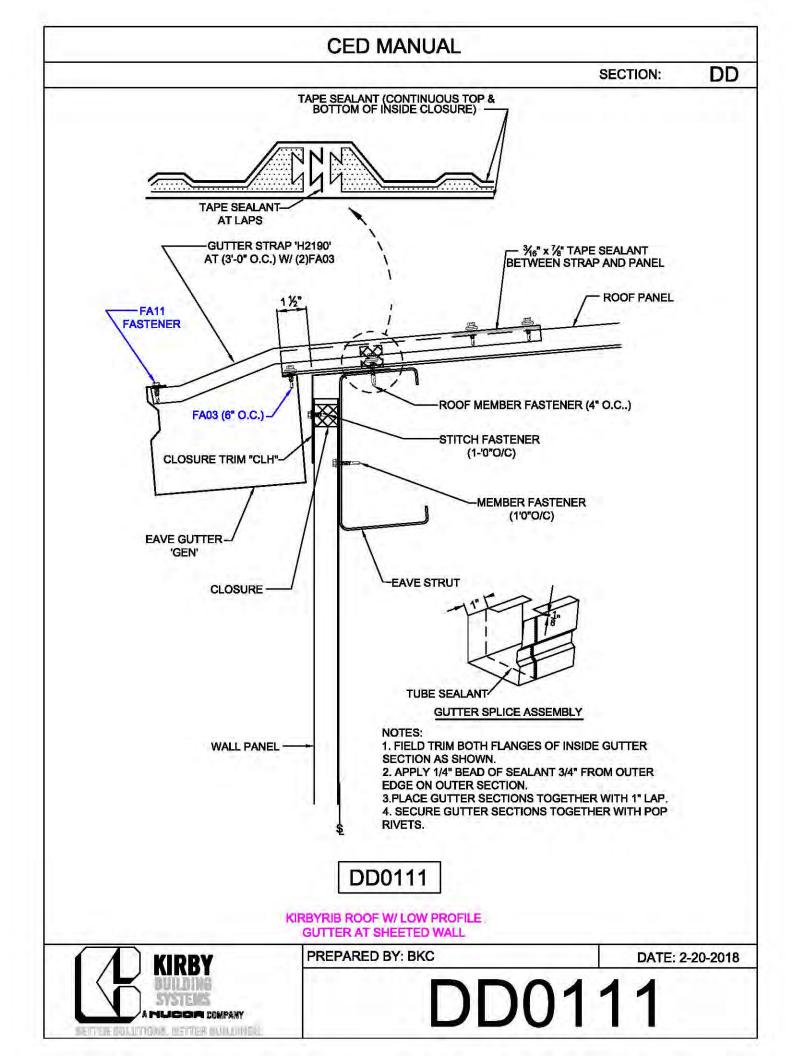

| BRACE CABLE | BRACER, FLAT  | 1 |
| DIAMETER           | PIECE MARK  | WASHER, & NUT |   |
| 1⁄4"               | CB08        | H0920, G0201, |   |
|                    |             | G0410         |   |
| <sup>5</sup> ⁄16"  | CB10        | H0920, G0201, |   |
|                    |             | G0410         |   |
| <sup>3</sup> ⁄8"   | CB12        | H0930, G0203, |   |
|                    |             | G0430         |   |
| 7⁄ <sub>16</sub> " | CB14        | H0930, G0203, | 1 |
|                    |             | G0430         |   |
| 1⁄2"               | CB16        | H0930, G0203, | 1 |
|                    |             | G0430         |   |



























































































































































































**CED MANUAL** DP SECTION: NOTE: VALLEY DETAIL IS SYMMETRICAL **ABOUT THE CENTERLINE - PARTS** AND FASTENERS SHOWN ARE TYPICAL BOTH SIDES. FOAM INSIDE CLOSURE 'FIC01' (AT EACH MAJOR PANEL RIB) 5" VALLEY FLASHING KIRBY RIB II 'VF4' **ROOF PANEL** VALLEY PLATE 'HIP3' **SECTION 'A' DP0041 KIRBYRIB VALLEY INSTALLATION** PREPARED BY: BKC DATE: 1-26-18 KIRBY **DP0041** 11110 ANE S MUCCA COMPANY IN COLUMNONS, INFITTER MULLIONISC