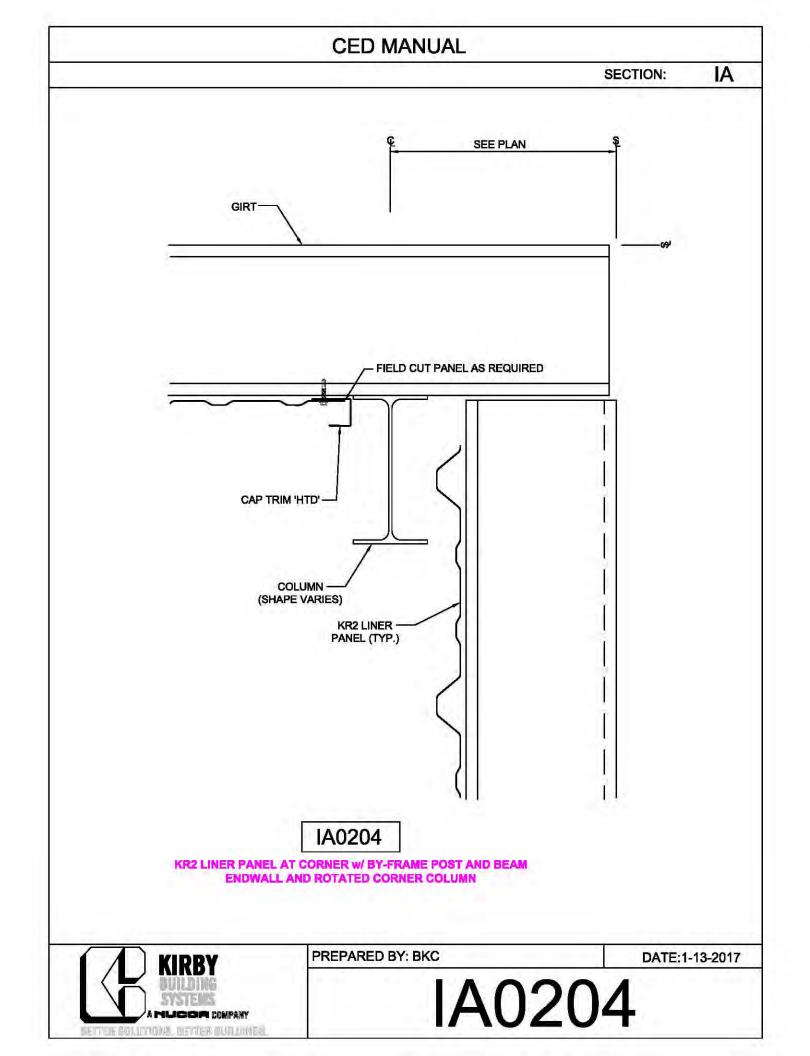

## CERTIFIED ERECTION DETAIL MANUAL (Short Version)

REVISED: 10.8.2018

| CED MANUAL         |            |                        |    |  |
|--------------------|------------|------------------------|----|--|
|                    |            | SECTION:               | AF |  |
| BRACE ROD          | BRACE ROD  | BRACER, FLAT           | 7  |  |
| DIAMETER           | PIECE MARK | WASHER, & NUT          |    |  |
| 5⁄8"               | BR10       | H0920, H0201,<br>H0410 |    |  |
| 3⁄4"               | BR12       | H0930, H0202,<br>H0420 |    |  |
| 1"                 | BR16       | H0940, H0204,<br>H0440 |    |  |
| 1¼"                | BR20       | H0940, H0206,<br>H0460 |    |  |
| 1 <sup>3</sup> ⁄8" | BR22       | H0950, H0207,<br>H0470 |    |  |
| 1½"                | BR24       | H0950, H0208,<br>H0480 |    |  |