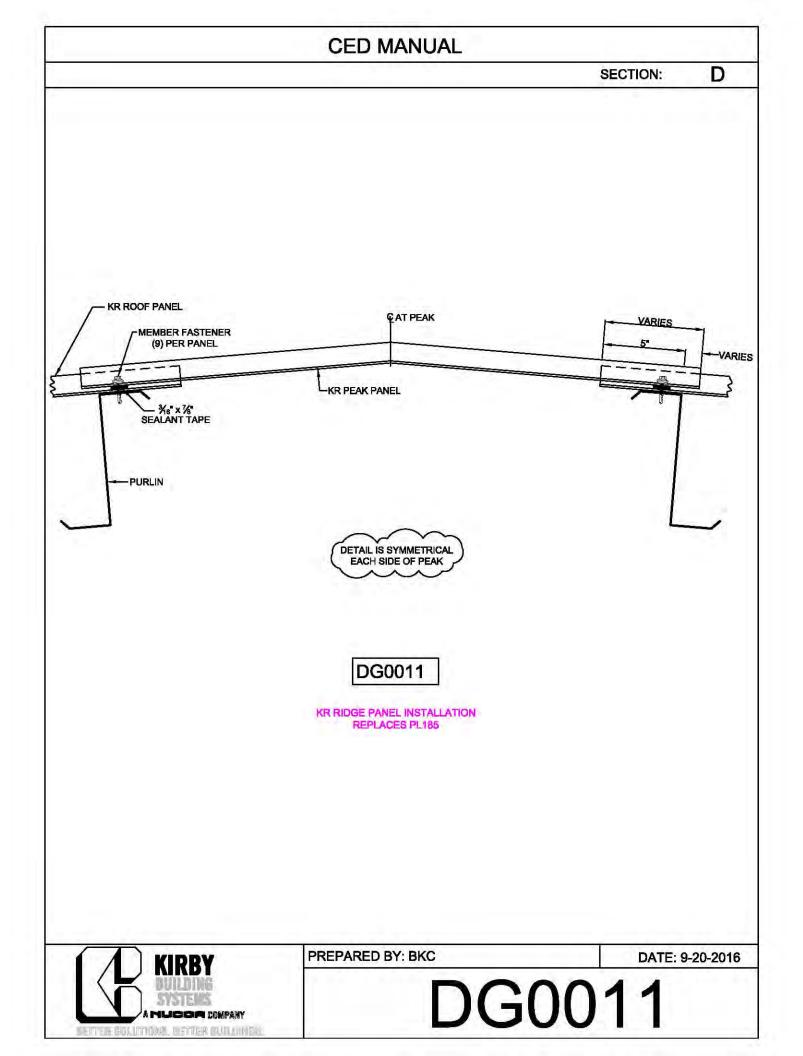

**CED MANUAL** DP SECTION: NOTE: VALLEY DETAIL IS SYMMETRICAL **ABOUT THE CENTERLINE - PARTS** AND FASTENERS SHOWN ARE TYPICAL BOTH SIDES. FOAM INSIDE CLOSURE 'FIC01' (AT EACH MAJOR PANEL RIB) 5" VALLEY FLASHING KIRBY RIB II 'VF4' **ROOF PANEL** VALLEY PLATE 'HIP3' **SECTION 'A' DP0041 KIRBYRIB VALLEY INSTALLATION** PREPARED BY: BKC DATE: 1-26-18 KIRBY **DP0041** 11110 ANE S MUCCA COMPANY IN COLUMNONS, INFITTER MULLIONISC