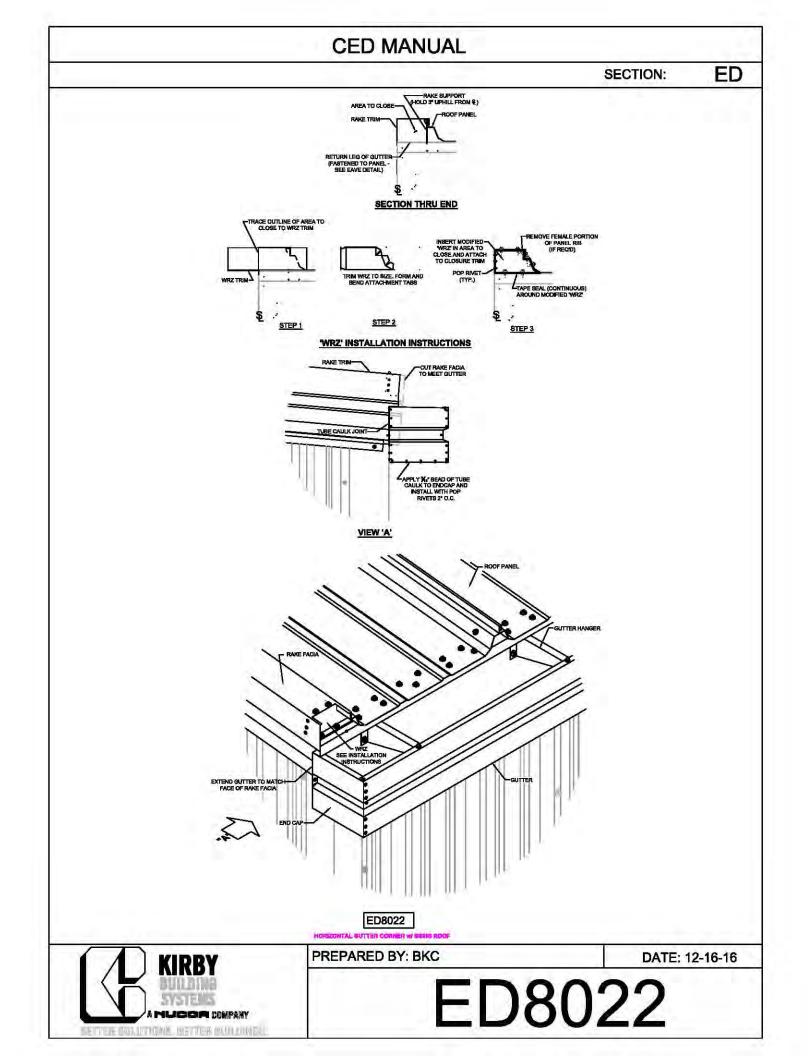

## CERTIFIED ERECTION DETAIL MANUAL (Short Version)

REVISED: 10.8.2018

| CED MANUAL         |            |                        |    |  |
|--------------------|------------|------------------------|----|--|
|                    |            | SECTION:               | AF |  |
| BRACE ROD          | BRACE ROD  | BRACER, FLAT           | 7  |  |
| DIAMETER           | PIECE MARK | WASHER, & NUT          |    |  |
| 5⁄8"               | BR10       | H0920, H0201,<br>H0410 |    |  |
| 3⁄4"               | BR12       | H0930, H0202,<br>H0420 |    |  |
| 1"                 | BR16       | H0940, H0204,<br>H0440 |    |  |
| 1¼"                | BR20       | H0940, H0206,<br>H0460 |    |  |
| 1 <sup>3</sup> ⁄8" | BR22       | H0950, H0207,<br>H0470 |    |  |
| 1½"                | BR24       | H0950, H0208,<br>H0480 |    |  |