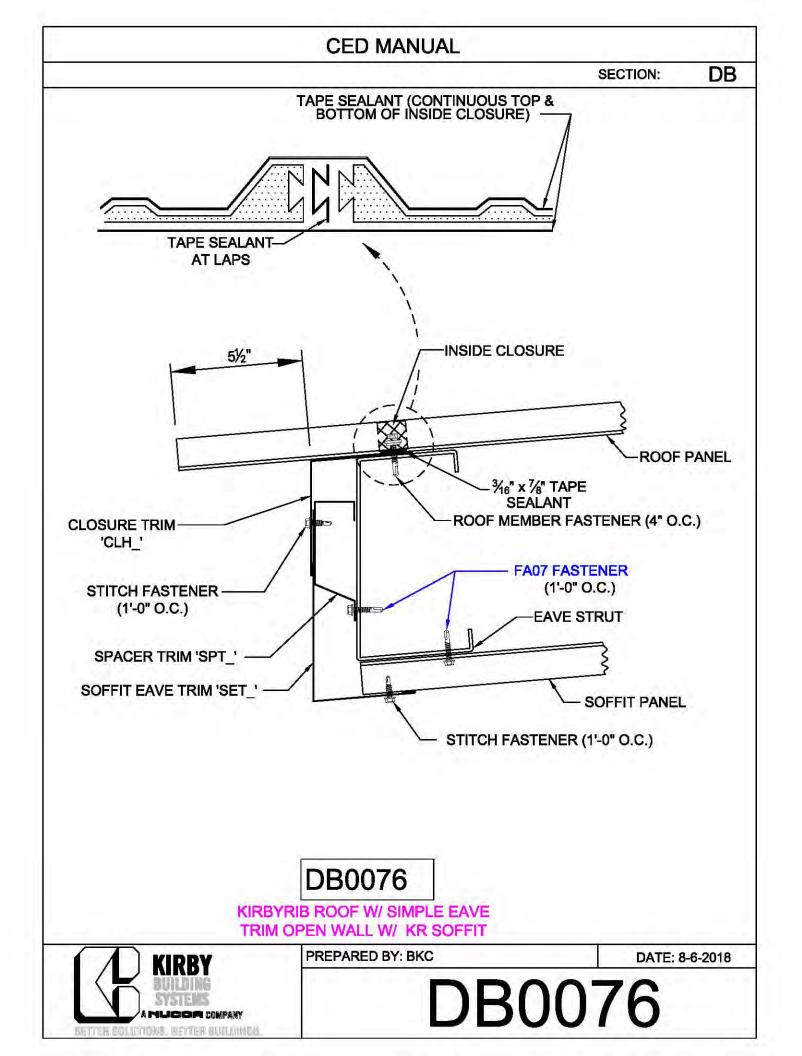

## CERTIFIED ERECTION DETAIL MANUAL (Short Version)

REVISED: 10.8.2018

| CED MANUAL         |            |                        |    |  |
|--------------------|------------|------------------------|----|--|
|                    |            | SECTION:               | AF |  |
| BRACE ROD          | BRACE ROD  | BRACER, FLAT           | 7  |  |
| DIAMETER           | PIECE MARK | WASHER, & NUT          |    |  |
| 5⁄8"               | BR10       | H0920, H0201,<br>H0410 |    |  |
| 3⁄4"               | BR12       | H0930, H0202,<br>H0420 |    |  |
| 1"                 | BR16       | H0940, H0204,<br>H0440 |    |  |
| 1¼"                | BR20       | H0940, H0206,<br>H0460 |    |  |
| 1 <sup>3</sup> ⁄8" | BR22       | H0950, H0207,<br>H0470 |    |  |
| 1½"                | BR24       | H0950, H0208,<br>H0480 |    |  |