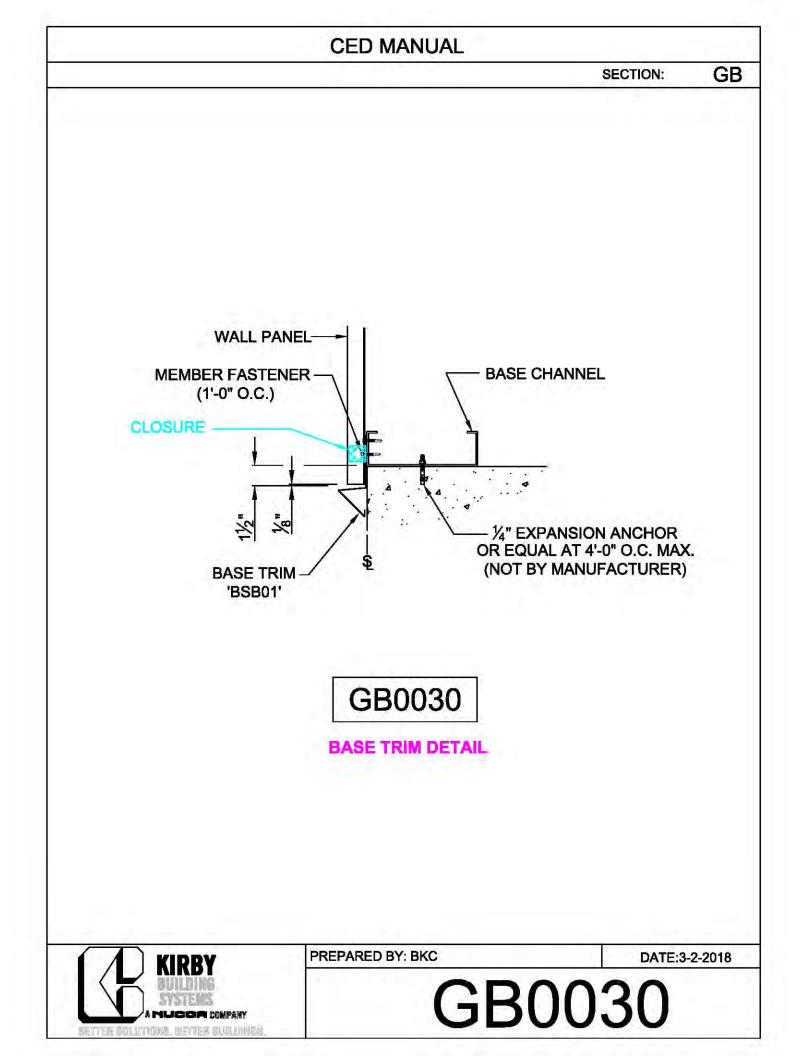

## CERTIFIED ERECTION DETAIL MANUAL (Short Version)

REVISED: 10.8.2018

| CED MANUAL         |            |                        |    |  |
|--------------------|------------|------------------------|----|--|
|                    |            | SECTION:               | AF |  |
| BRACE ROD          | BRACE ROD  | BRACER, FLAT           | 7  |  |
| DIAMETER           | PIECE MARK | WASHER, & NUT          |    |  |
| 5⁄8"               | BR10       | H0920, H0201,<br>H0410 |    |  |
| 3⁄4"               | BR12       | H0930, H0202,<br>H0420 |    |  |
| 1"                 | BR16       | H0940, H0204,<br>H0440 |    |  |
| 1¼"                | BR20       | H0940, H0206,<br>H0460 |    |  |
| 1 <sup>3</sup> ⁄8" | BR22       | H0950, H0207,<br>H0470 |    |  |
| 1½"                | BR24       | H0950, H0208,<br>H0480 |    |  |