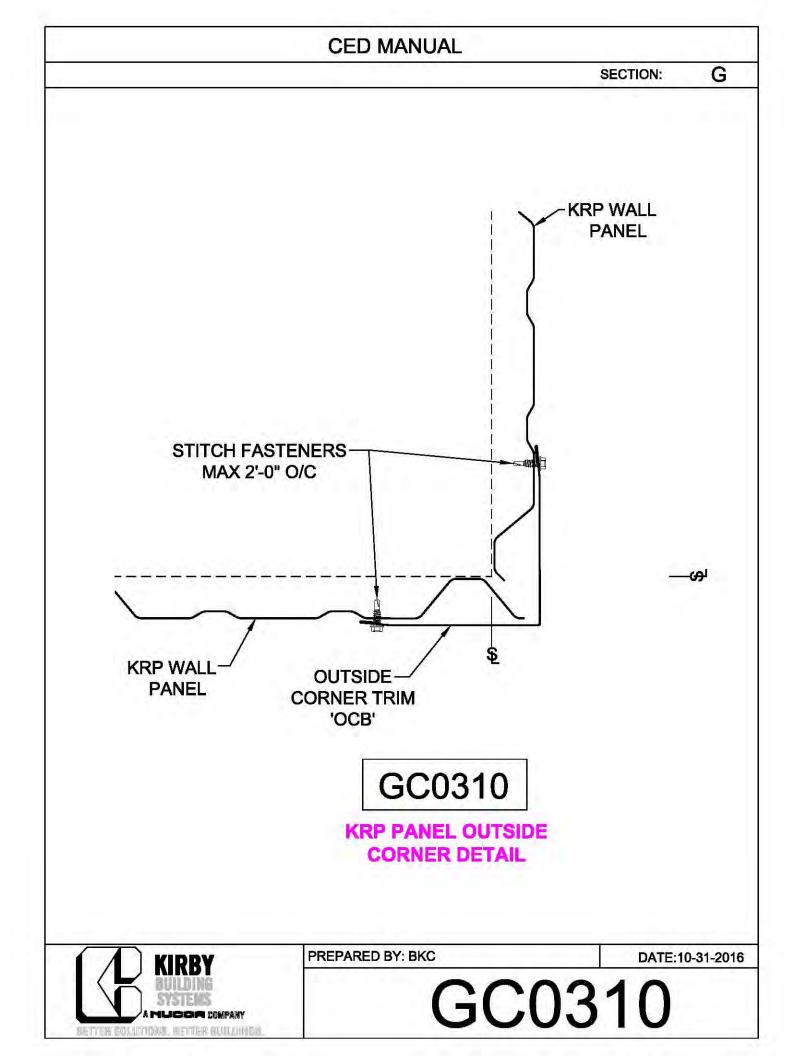

## CERTIFIED ERECTION DETAIL MANUAL (Short Version)

REVISED: 10.8.2018

| CED MANUAL         |            |                        |    |  |
|--------------------|------------|------------------------|----|--|
|                    |            | SECTION:               | AF |  |
| BRACE ROD          | BRACE ROD  | BRACER, FLAT           | 7  |  |
| DIAMETER           | PIECE MARK | WASHER, & NUT          |    |  |
| 5⁄8"               | BR10       | H0920, H0201,<br>H0410 |    |  |
| 3⁄4"               | BR12       | H0930, H0202,<br>H0420 |    |  |
| 1"                 | BR16       | H0940, H0204,<br>H0440 |    |  |
| 1¼"                | BR20       | H0940, H0206,<br>H0460 |    |  |
| 1 <sup>3</sup> ⁄8" | BR22       | H0950, H0207,<br>H0470 |    |  |
| 1½"                | BR24       | H0950, H0208,<br>H0480 |    |  |