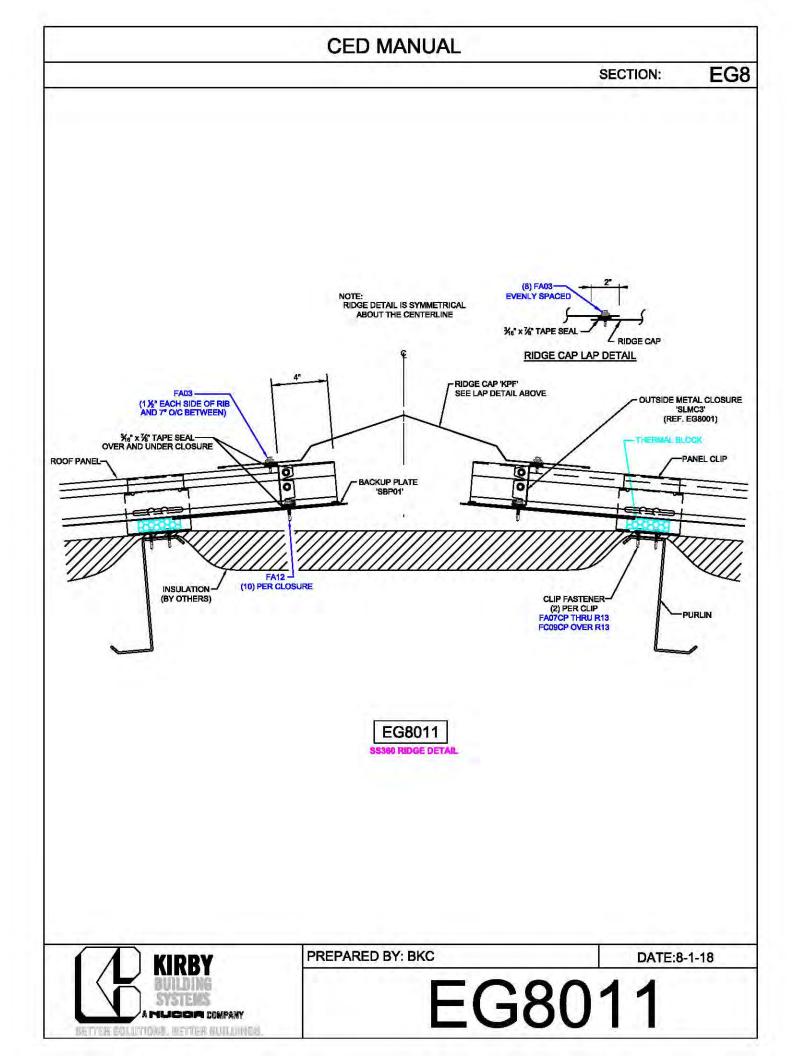

**CED MANUAL** DP SECTION: NOTE: VALLEY DETAIL IS SYMMETRICAL **ABOUT THE CENTERLINE - PARTS** AND FASTENERS SHOWN ARE TYPICAL BOTH SIDES. FOAM INSIDE CLOSURE 'FIC01' (AT EACH MAJOR PANEL RIB) 5" VALLEY FLASHING KIRBY RIB II 'VF4' **ROOF PANEL** VALLEY PLATE 'HIP3' **SECTION 'A' DP0041 KIRBYRIB VALLEY INSTALLATION** PREPARED BY: BKC DATE: 1-26-18 KIRBY **DP0041** 11110 ANE S MUCCA COMPANY IN COLUMNONS, INFITTER MULLIONISC