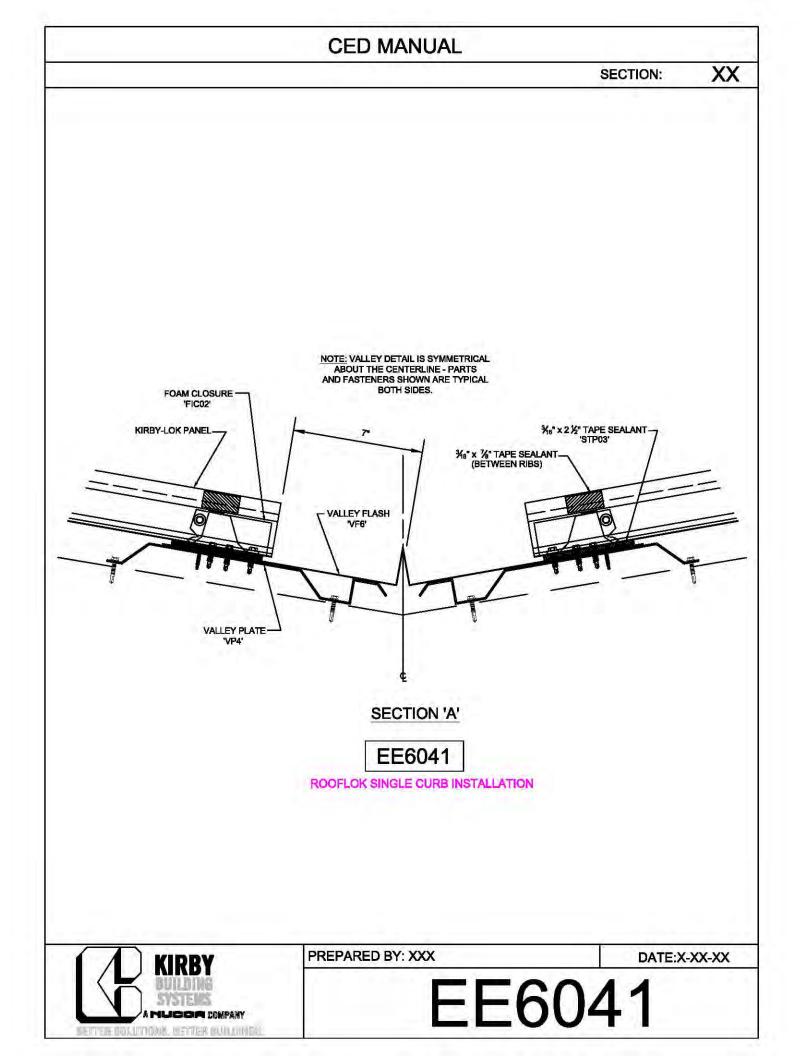

|             | G0430         |   |



























































































































































































**CED MANUAL** DP SECTION: NOTE: VALLEY DETAIL IS SYMMETRICAL **ABOUT THE CENTERLINE - PARTS** AND FASTENERS SHOWN ARE TYPICAL BOTH SIDES. FOAM INSIDE CLOSURE 'FIC01' (AT EACH MAJOR PANEL RIB) 5" VALLEY FLASHING KIRBY RIB II 'VF4' **ROOF PANEL** VALLEY PLATE 'HIP3' **SECTION 'A' DP0041 KIRBYRIB VALLEY INSTALLATION** PREPARED BY: BKC DATE: 1-26-18 KIRBY **DP0041** 11110 ANE S MUCCA COMPANY IN COLUMNONS, INFITTER MULLIONISC