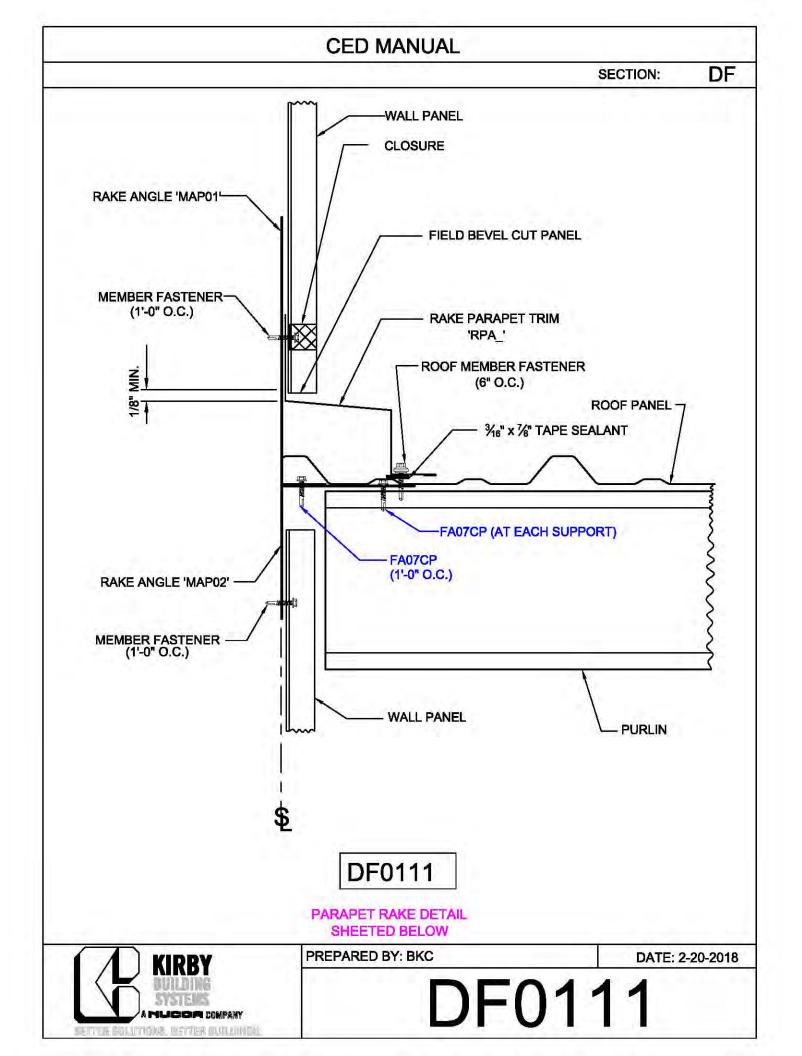

**CED MANUAL** DP SECTION: NOTE: VALLEY DETAIL IS SYMMETRICAL **ABOUT THE CENTERLINE - PARTS** AND FASTENERS SHOWN ARE TYPICAL BOTH SIDES. FOAM INSIDE CLOSURE 'FIC01' (AT EACH MAJOR PANEL RIB) 5" VALLEY FLASHING KIRBY RIB II 'VF4' **ROOF PANEL** VALLEY PLATE 'HIP3' **SECTION 'A' DP0041 KIRBYRIB VALLEY INSTALLATION** PREPARED BY: BKC DATE: 1-26-18 KIRBY **DP0041** 11110 ANE S MUCCA COMPANY IN COLUMNONS, INFITTER MULLIONISC