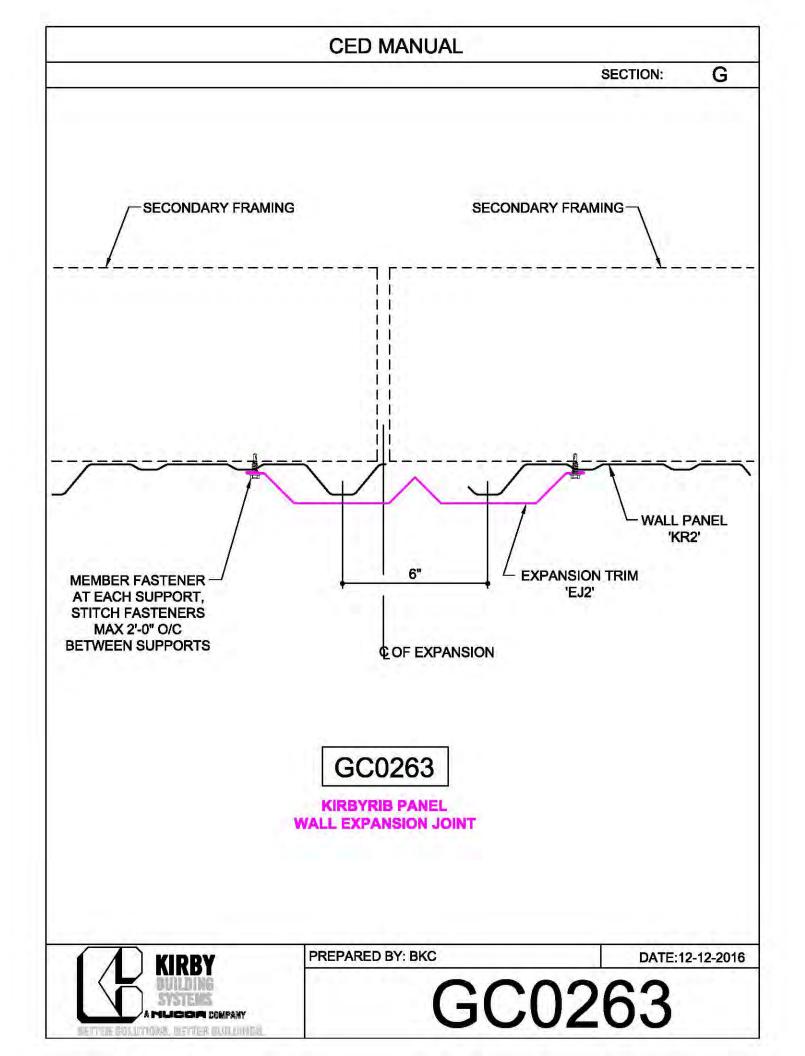

**CED MANUAL** DP SECTION: NOTE: VALLEY DETAIL IS SYMMETRICAL **ABOUT THE CENTERLINE - PARTS** AND FASTENERS SHOWN ARE TYPICAL BOTH SIDES. FOAM INSIDE CLOSURE 'FIC01' (AT EACH MAJOR PANEL RIB) 5" VALLEY FLASHING KIRBY RIB II 'VF4' **ROOF PANEL** VALLEY PLATE 'HIP3' **SECTION 'A' DP0041 KIRBYRIB VALLEY INSTALLATION** PREPARED BY: BKC DATE: 1-26-18 KIRBY **DP0041** 11110 ANE S MUCCA COMPANY IN COLUMNONS, INFITTER MULLIONISC