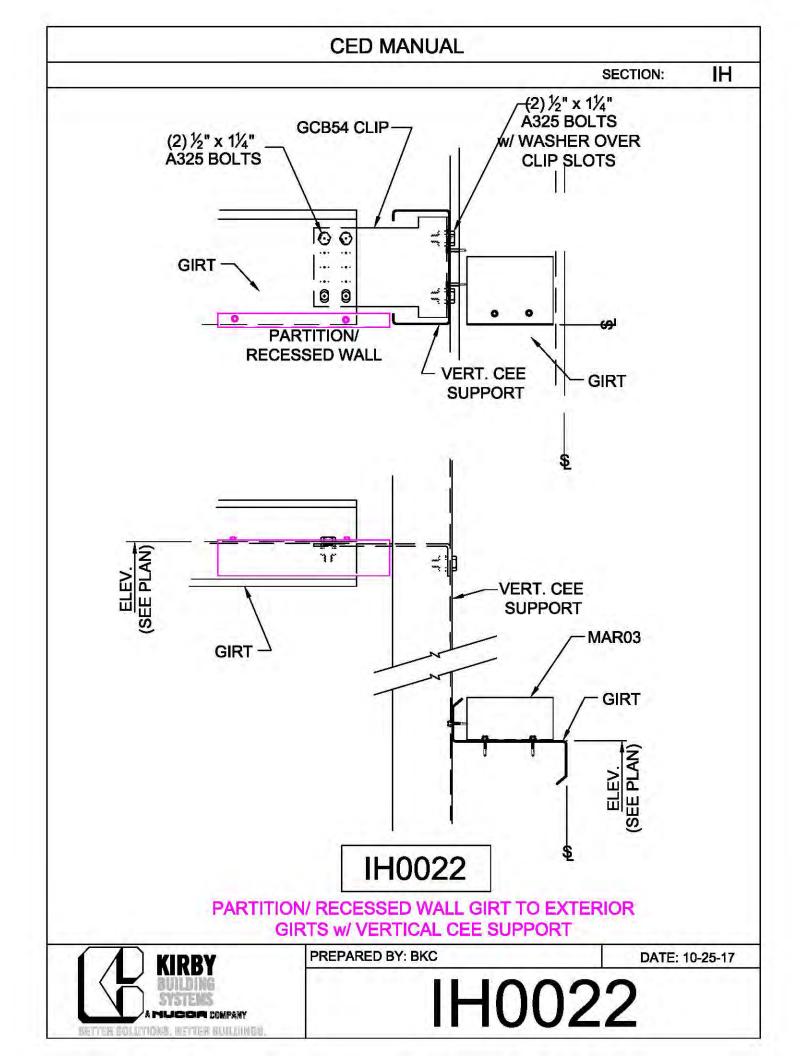

**CED MANUAL** DP SECTION: NOTE: VALLEY DETAIL IS SYMMETRICAL **ABOUT THE CENTERLINE - PARTS** AND FASTENERS SHOWN ARE TYPICAL BOTH SIDES. FOAM INSIDE CLOSURE 'FIC01' (AT EACH MAJOR PANEL RIB) 5" VALLEY FLASHING KIRBY RIB II 'VF4' **ROOF PANEL** VALLEY PLATE 'HIP3' **SECTION 'A' DP0041 KIRBYRIB VALLEY INSTALLATION** PREPARED BY: BKC DATE: 1-26-18 KIRBY **DP0041** 11110 ANE S MUCCA COMPANY IN COLUMNONS, INFITTER MULLIONISC