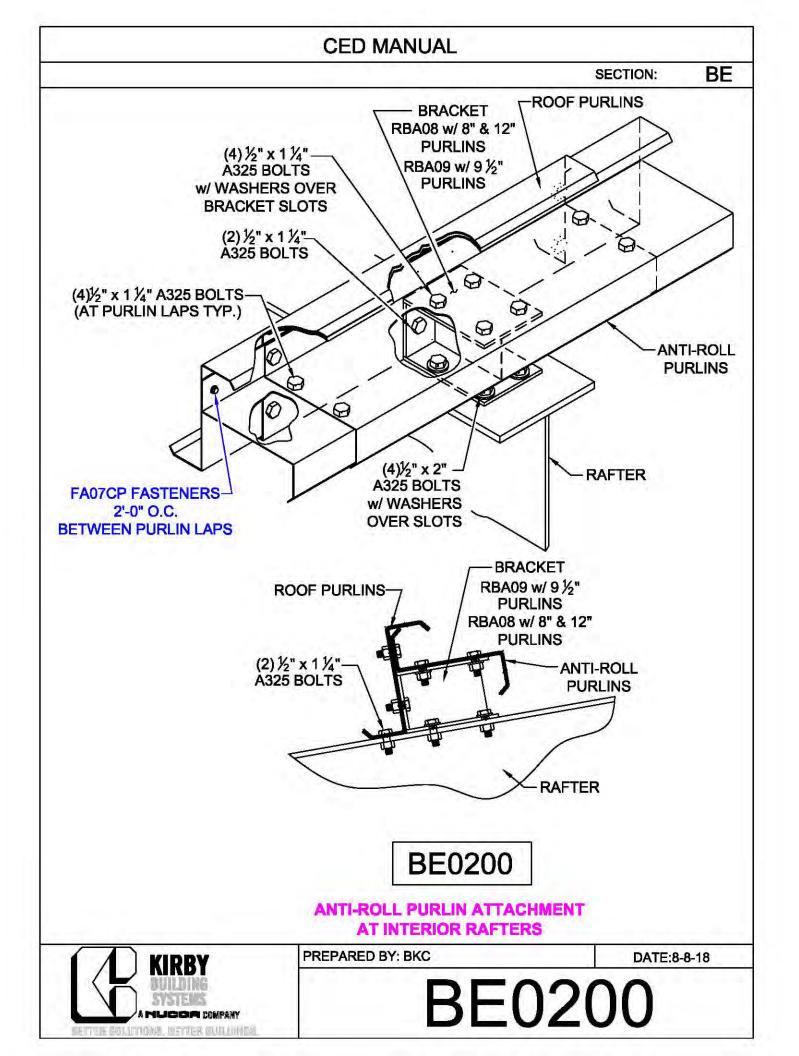

## CERTIFIED ERECTION DETAIL MANUAL (Short Version)

REVISED: 10.8.2018

| CED MANUAL         |            |                        |    |  |
|--------------------|------------|------------------------|----|--|
|                    |            | SECTION:               | AF |  |
| BRACE ROD          | BRACE ROD  | BRACER, FLAT           | 7  |  |
| DIAMETER           | PIECE MARK | WASHER, & NUT          |    |  |
| 5⁄8"               | BR10       | H0920, H0201,<br>H0410 |    |  |
| 3⁄4"               | BR12       | H0930, H0202,<br>H0420 |    |  |
| 1"                 | BR16       | H0940, H0204,<br>H0440 |    |  |
| 1¼"                | BR20       | H0940, H0206,<br>H0460 |    |  |
| 1 <sup>3</sup> ⁄8" | BR22       | H0950, H0207,<br>H0470 |    |  |
| 1½"                | BR24       | H0950, H0208,<br>H0480 |    |  |