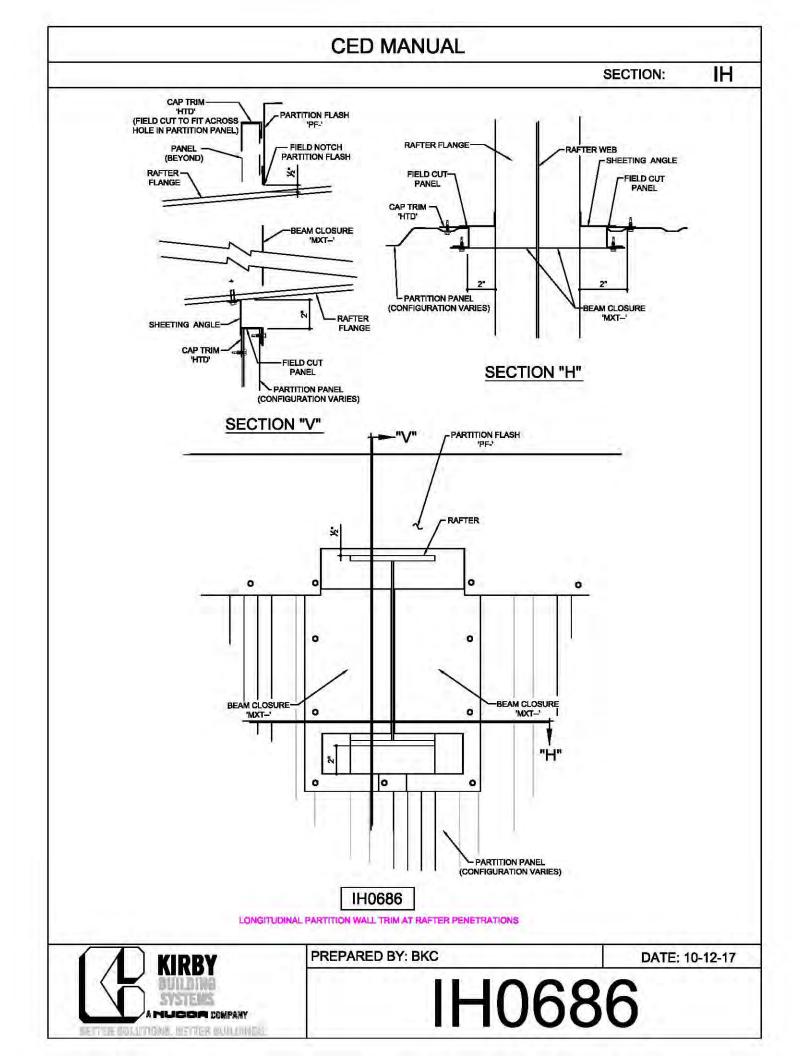

UAL** DP SECTION: NOTE: VALLEY DETAIL IS SYMMETRICAL **ABOUT THE CENTERLINE - PARTS** AND FASTENERS SHOWN ARE TYPICAL BOTH SIDES. FOAM INSIDE CLOSURE 'FIC01' (AT EACH MAJOR PANEL RIB) 5" VALLEY FLASHING KIRBY RIB II 'VF4' **ROOF PANEL** VALLEY PLATE 'HIP3' **SECTION 'A' DP0041 KIRBYRIB VALLEY INSTALLATION** PREPARED BY: BKC DATE: 1-26-18 KIRBY **DP0041** 11110 ANE S MUCCA COMPANY IN COLUMNONS, INFITTER MULLIONISC