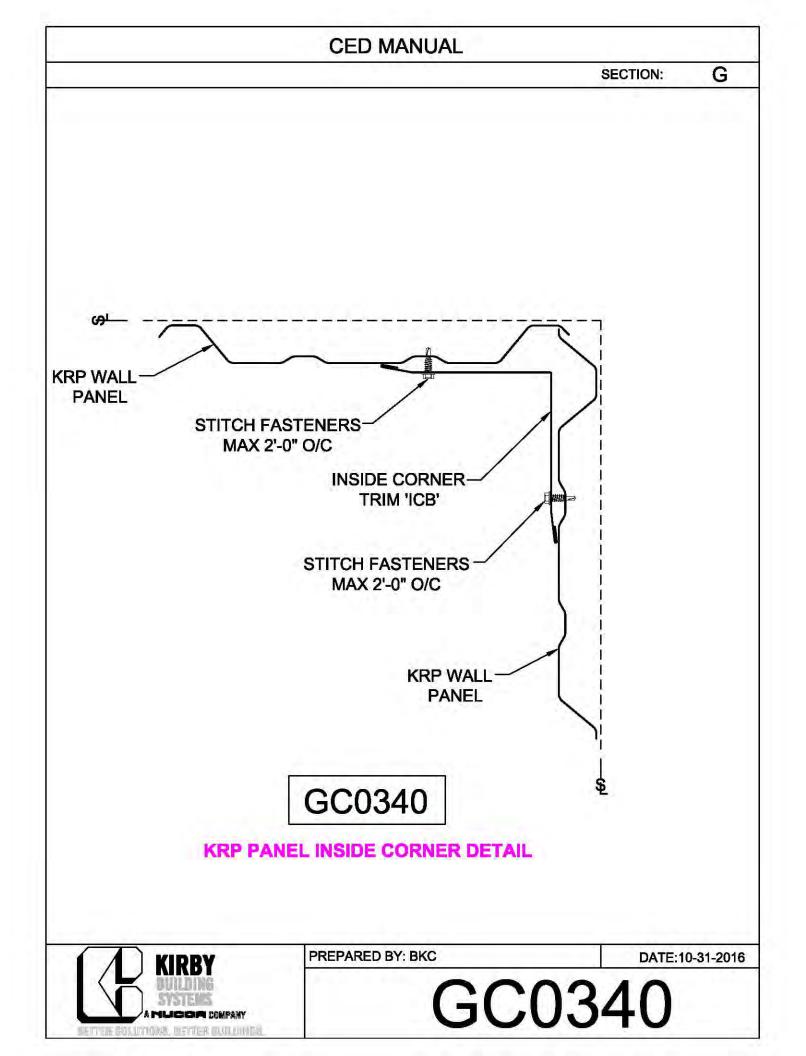

## CERTIFIED ERECTION DETAIL MANUAL (Short Version)

REVISED: 10.8.2018

| CED MANUAL         |            |                        |    |  |
|--------------------|------------|------------------------|----|--|
|                    |            | SECTION:               | AF |  |
| BRACE ROD          | BRACE ROD  | BRACER, FLAT           | 7  |  |
| DIAMETER           | PIECE MARK | WASHER, & NUT          |    |  |
| 5⁄8"               | BR10       | H0920, H0201,<br>H0410 |    |  |
| 3⁄4"               | BR12       | H0930, H0202,<br>H0420 |    |  |
| 1"                 | BR16       | H0940, H0204,<br>H0440 |    |  |
| 1¼"                | BR20       | H0940, H0206,<br>H0460 |    |  |
| 1 <sup>3</sup> ⁄8" | BR22       | H0950, H0207,<br>H0470 |    |  |
| 1½"                | BR24       | H0950, H0208,<br>H0480 |    |  |