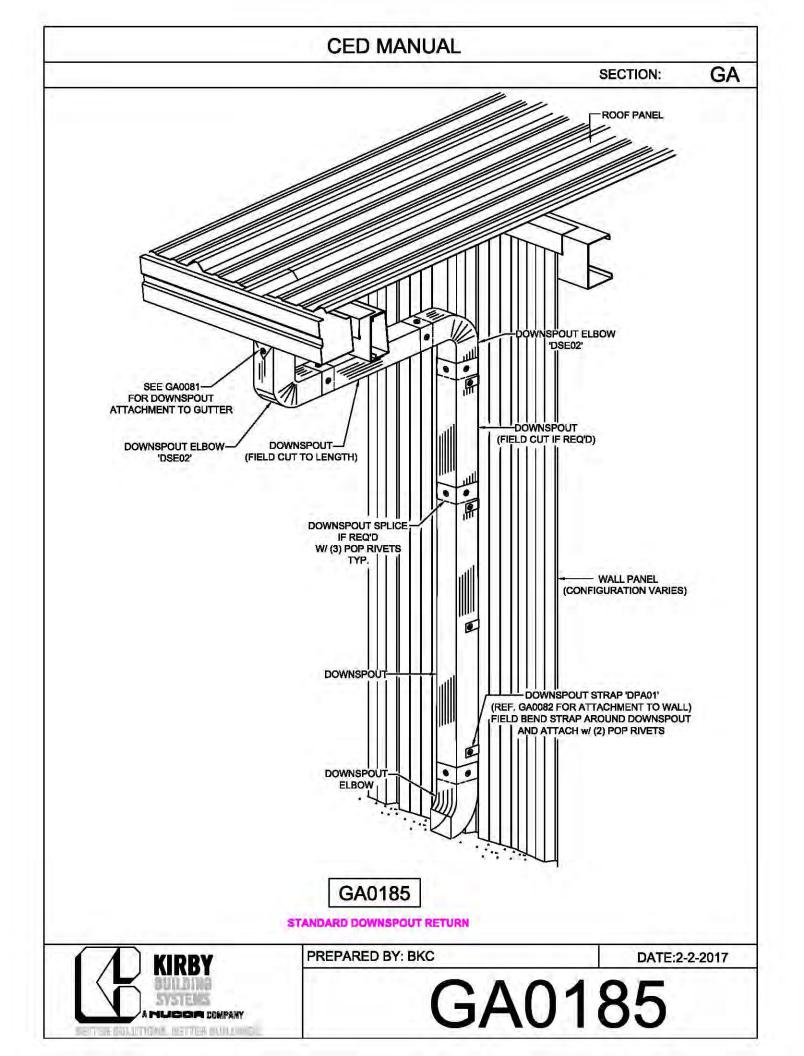

## CERTIFIED ERECTION DETAIL MANUAL (Short Version)

REVISED: 10.8.2018

| CED MANUAL         |            |                        |    |  |
|--------------------|------------|------------------------|----|--|
|                    |            | SECTION:               | AF |  |
| BRACE ROD          | BRACE ROD  | BRACER, FLAT           | 7  |  |
| DIAMETER           | PIECE MARK | WASHER, & NUT          |    |  |
| 5⁄8"               | BR10       | H0920, H0201,<br>H0410 |    |  |
| 3⁄4"               | BR12       | H0930, H0202,<br>H0420 |    |  |
| 1"                 | BR16       | H0940, H0204,<br>H0440 |    |  |
| 1¼"                | BR20       | H0940, H0206,<br>H0460 |    |  |
| 1 <sup>3</sup> ⁄8" | BR22       | H0950, H0207,<br>H0470 |    |  |
| 1½"                | BR24       | H0950, H0208,<br>H0480 |    |  |