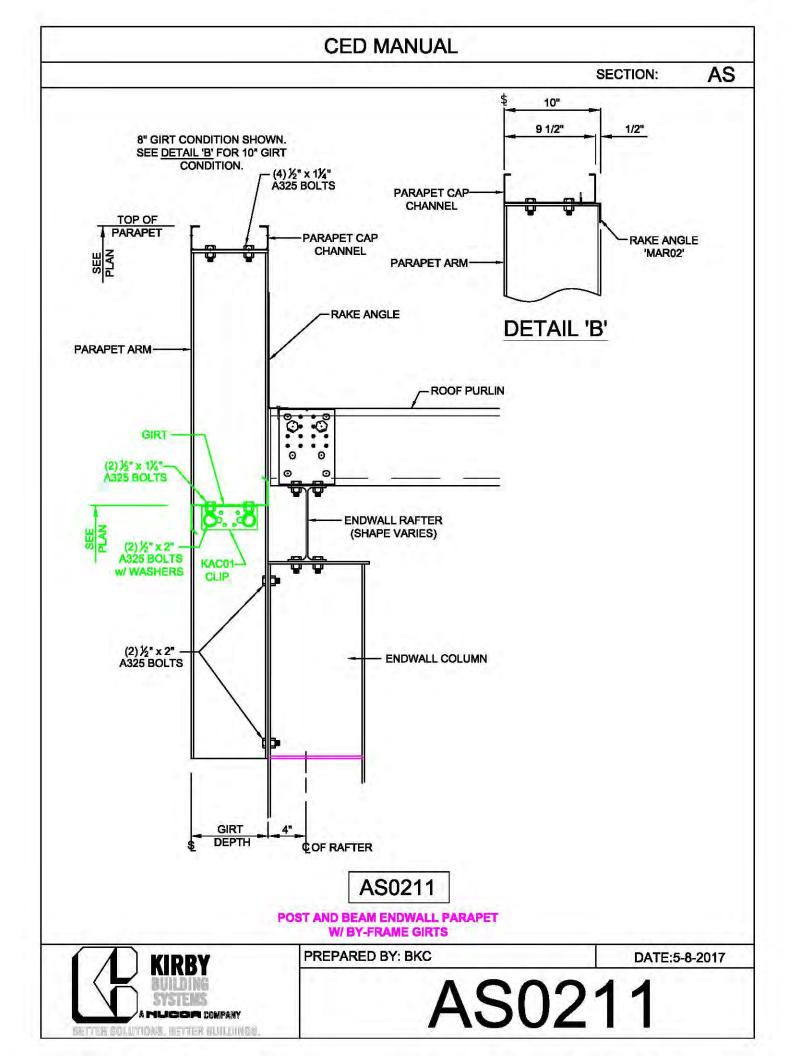

## CERTIFIED ERECTION DETAIL MANUAL (Short Version)

REVISED: 10.8.2018

| CED MANUAL         |            |                        |    |  |
|--------------------|------------|------------------------|----|--|
|                    |            | SECTION:               | AF |  |
| BRACE ROD          | BRACE ROD  | BRACER, FLAT           | 7  |  |
| DIAMETER           | PIECE MARK | WASHER, & NUT          |    |  |
| 5⁄8"               | BR10       | H0920, H0201,<br>H0410 |    |  |
| 3⁄4"               | BR12       | H0930, H0202,<br>H0420 |    |  |
| 1"                 | BR16       | H0940, H0204,<br>H0440 |    |  |
| 1¼"                | BR20       | H0940, H0206,<br>H0460 |    |  |
| 1 <sup>3</sup> ⁄8" | BR22       | H0950, H0207,<br>H0470 |    |  |
| 1½"                | BR24       | H0950, H0208,<br>H0480 |    |  |