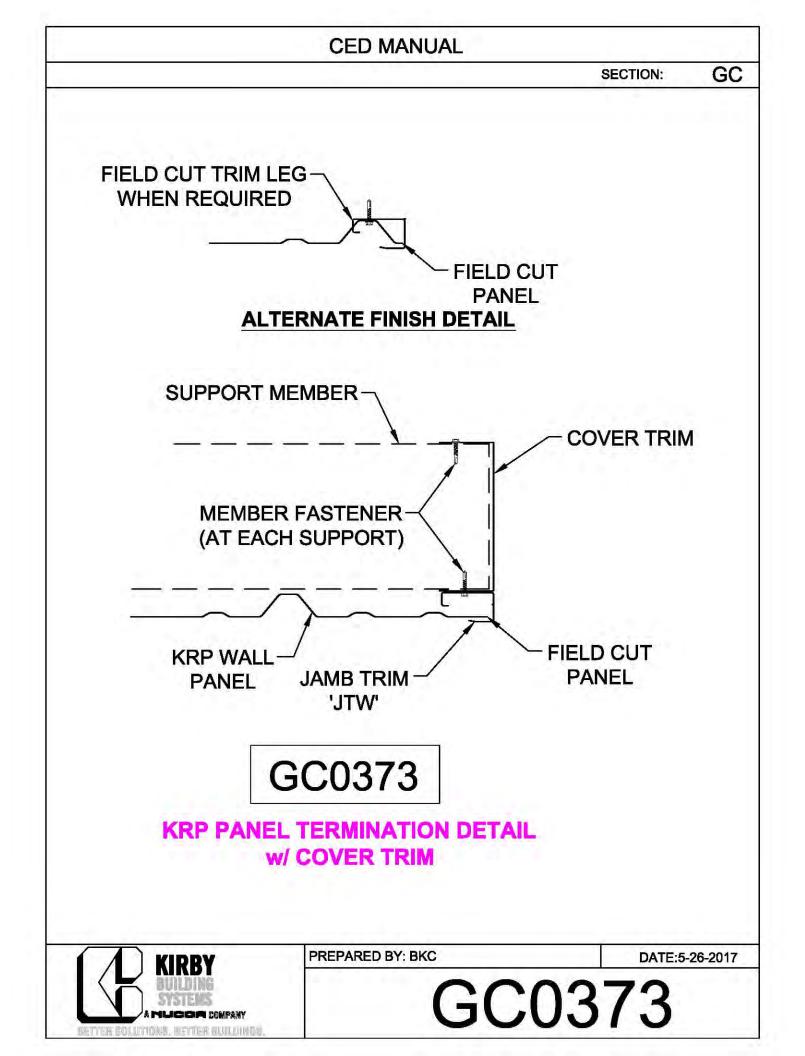

## CERTIFIED ERECTION DETAIL MANUAL (Short Version)

REVISED: 10.8.2018

| CED MANUAL         |            |                        |    |  |
|--------------------|------------|------------------------|----|--|
|                    |            | SECTION:               | AF |  |
| BRACE ROD          | BRACE ROD  | BRACER, FLAT           | 7  |  |
| DIAMETER           | PIECE MARK | WASHER, & NUT          |    |  |
| 5⁄8"               | BR10       | H0920, H0201,<br>H0410 |    |  |
| 3⁄4"               | BR12       | H0930, H0202,<br>H0420 |    |  |
| 1"                 | BR16       | H0940, H0204,<br>H0440 |    |  |
| 1¼"                | BR20       | H0940, H0206,<br>H0460 |    |  |
| 1 <sup>3</sup> ⁄8" | BR22       | H0950, H0207,<br>H0470 |    |  |
| 1½"                | BR24       | H0950, H0208,<br>H0480 |    |  |