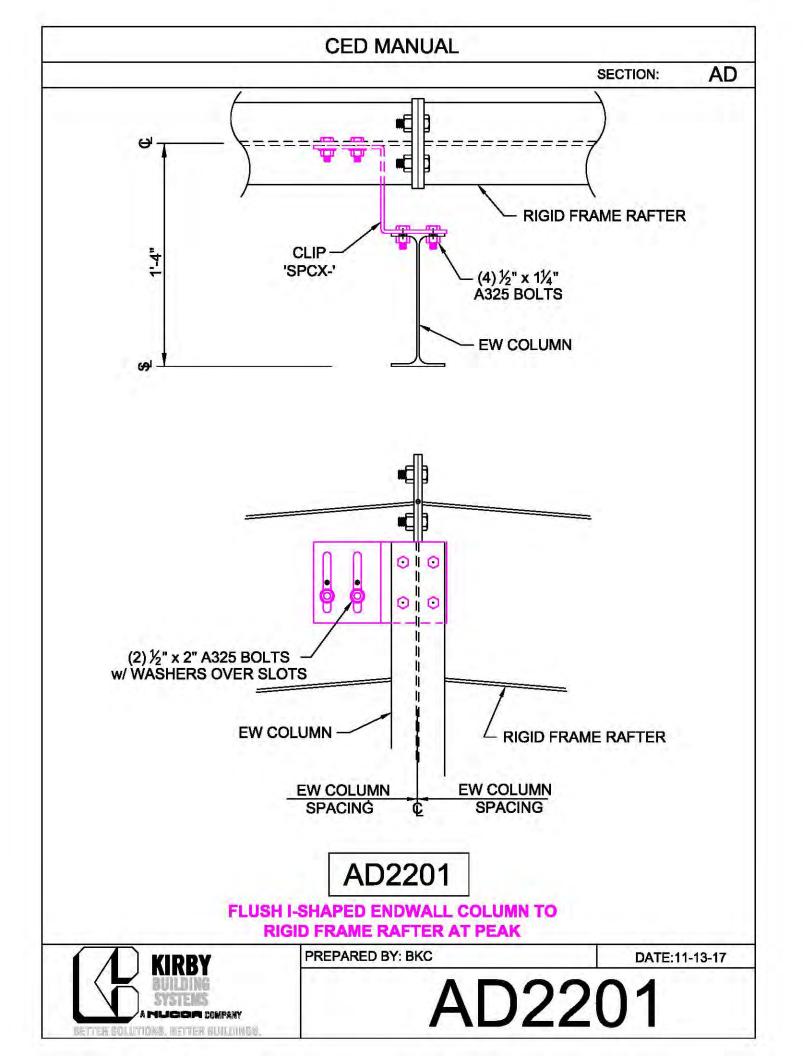

## CERTIFIED ERECTION DETAIL MANUAL (Short Version)

REVISED: 10.8.2018

































| CED MANUAL         |            |                        |    |  |
|--------------------|------------|------------------------|----|--|
|                    |            | SECTION:               | AF |  |
| BRACE ROD          | BRACE ROD  | BRACER, FLAT           | 7  |  |
| DIAMETER           | PIECE MARK | WASHER, & NUT          |    |  |
| 5⁄8"               | BR10       | H0920, H0201,<br>H0410 |    |  |
| 3⁄4"               | BR12       | H0930, H0202,<br>H0420 |    |  |
| 1"                 | BR16       | H0940, H0204,<br>H0440 |    |  |
| 1¼"                | BR20       | H0940, H0206,<br>H0460 |    |  |
| 1 <sup>3</sup> ⁄8" | BR22       | H0950, H0207,<br>H0470 |    |  |
| 1½"                | BR24       | H0950, H0208,<br>H0480 |    |  |



H0480







| CED MANUAL