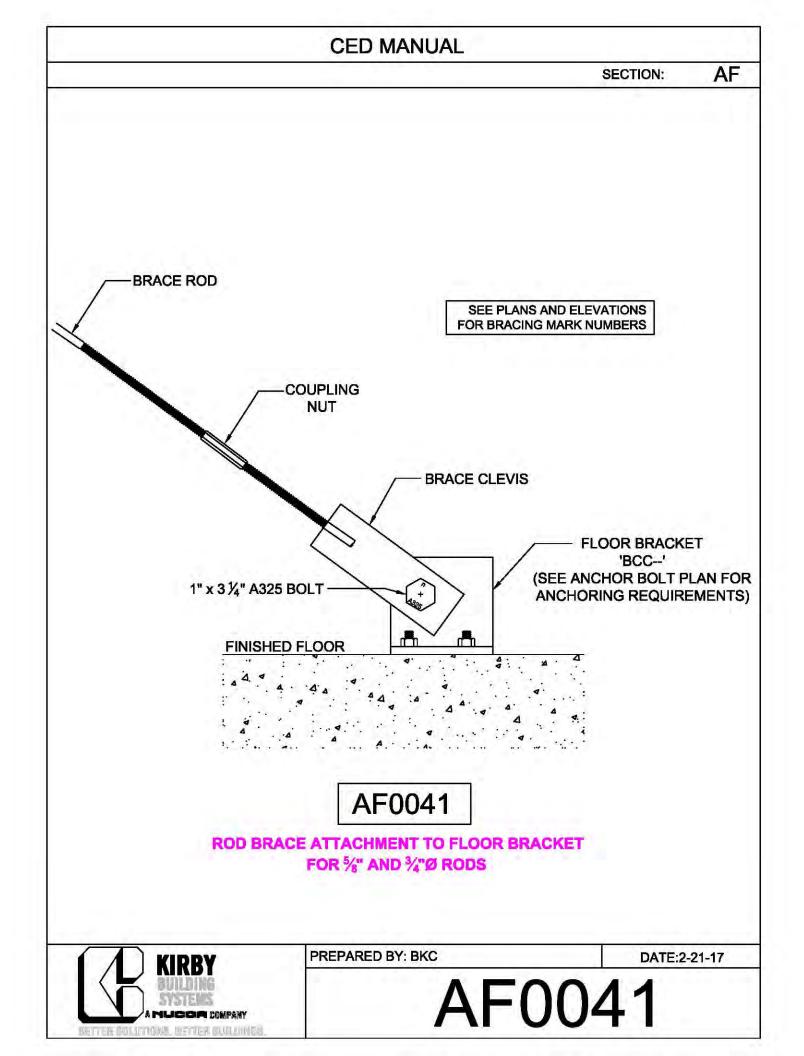

## CERTIFIED ERECTION DETAIL MANUAL (Short Version)

REVISED: 10.8.2018

| CED MANUAL         |            |                        |    |  |
|--------------------|------------|------------------------|----|--|
|                    |            | SECTION:               | AF |  |
| BRACE ROD          | BRACE ROD  | BRACER, FLAT           | 7  |  |
| DIAMETER           | PIECE MARK | WASHER, & NUT          |    |  |
| 5⁄8"               | BR10       | H0920, H0201,<br>H0410 |    |  |
| 3⁄4"               | BR12       | H0930, H0202,<br>H0420 |    |  |
| 1"                 | BR16       | H0940, H0204,<br>H0440 |    |  |
| 1¼"                | BR20       | H0940, H0206,<br>H0460 |    |  |
| 1 <sup>3</sup> ⁄8" | BR22       | H0950, H0207,<br>H0470 |    |  |
| 1½"                | BR24       | H0950, H0208,<br>H0480 |    |  |