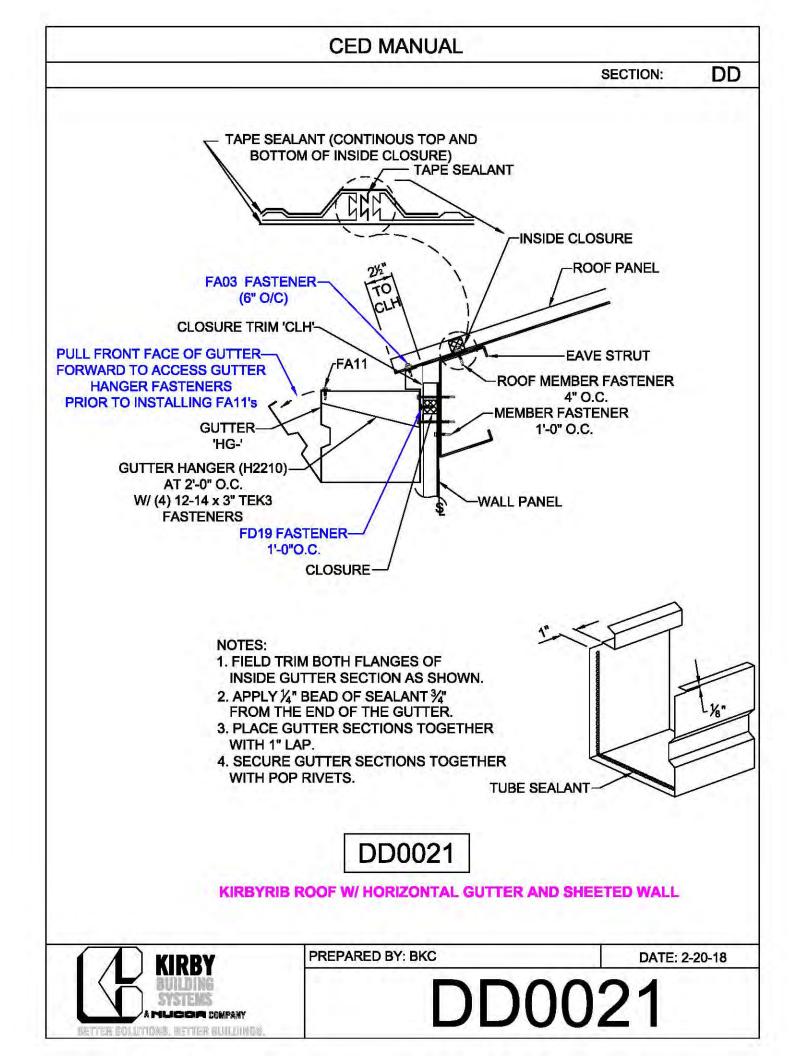

ABLE        | BRACE CABLE | BRACER, FLAT  | 1 |
| DIAMETER           | PIECE MARK  | WASHER, & NUT |   |
| 1⁄4"               | CB08        | H0920, G0201, |   |
|                    |             | G0410         |   |
| <sup>5</sup> ⁄16"  | CB10        | H0920, G0201, |   |
|                    |             | G0410         |   |
| <sup>3</sup> ⁄8"   | CB12        | H0930, G0203, |   |
|                    |             | G0430         |   |
| 7⁄ <sub>16</sub> " | CB14        | H0930, G0203, | 1 |
|                    |             | G0430         |   |
| 1⁄2"               | CB16        | H0930, G0203, | 1 |
|                    |             | G0430         |   |



























































































































































































**CED MANUAL** DP SECTION: NOTE: VALLEY DETAIL IS SYMMETRICAL **ABOUT THE CENTERLINE - PARTS** AND FASTENERS SHOWN ARE TYPICAL BOTH SIDES. FOAM INSIDE CLOSURE 'FIC01' (AT EACH MAJOR PANEL RIB) 5" VALLEY FLASHING KIRBY RIB II 'VF4' **ROOF PANEL** VALLEY PLATE 'HIP3' **SECTION 'A' DP0041 KIRBYRIB VALLEY INSTALLATION** PREPARED BY: BKC DATE: 1-26-18 KIRBY **DP0041** 11110 ANE S MUCCA COMPANY IN COLUMNONS, INFITTER MULLIONISC