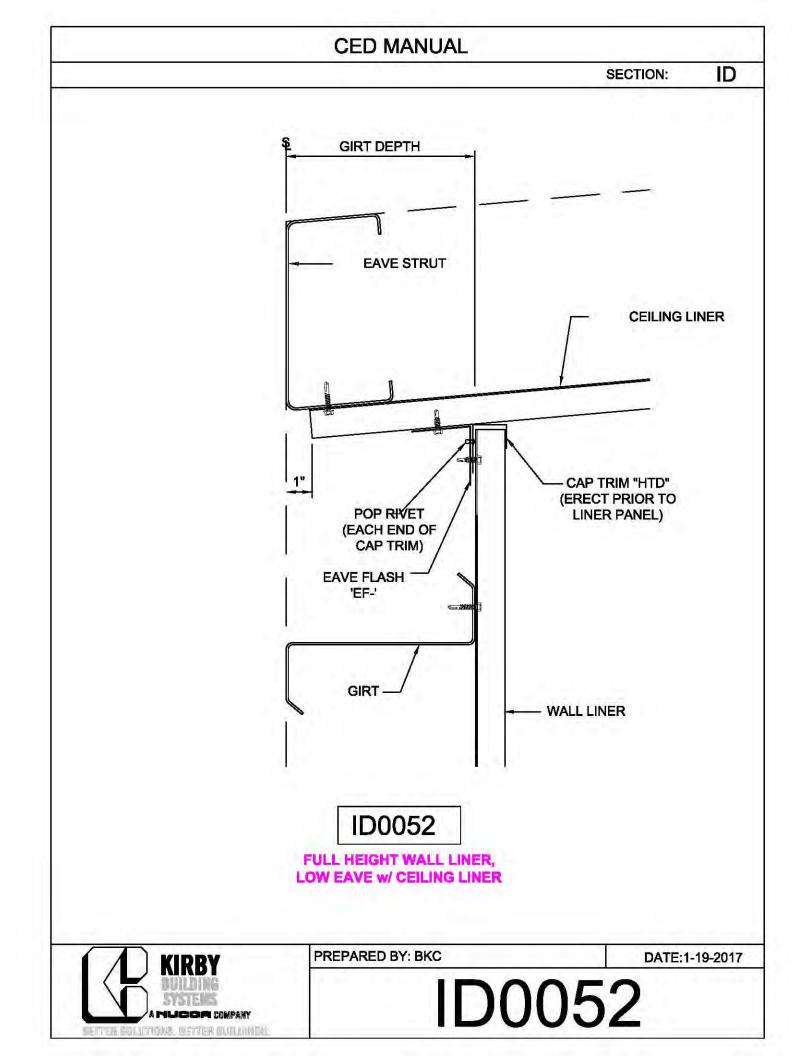

**CED MANUAL** DP SECTION: NOTE: VALLEY DETAIL IS SYMMETRICAL **ABOUT THE CENTERLINE - PARTS** AND FASTENERS SHOWN ARE TYPICAL BOTH SIDES. FOAM INSIDE CLOSURE 'FIC01' (AT EACH MAJOR PANEL RIB) 5" VALLEY FLASHING KIRBY RIB II 'VF4' **ROOF PANEL** VALLEY PLATE 'HIP3' **SECTION 'A' DP0041 KIRBYRIB VALLEY INSTALLATION** PREPARED BY: BKC DATE: 1-26-18 KIRBY **DP0041** 11110 ANE S MUCCA COMPANY IN COLUMNONS, INFITTER MULLIONISC