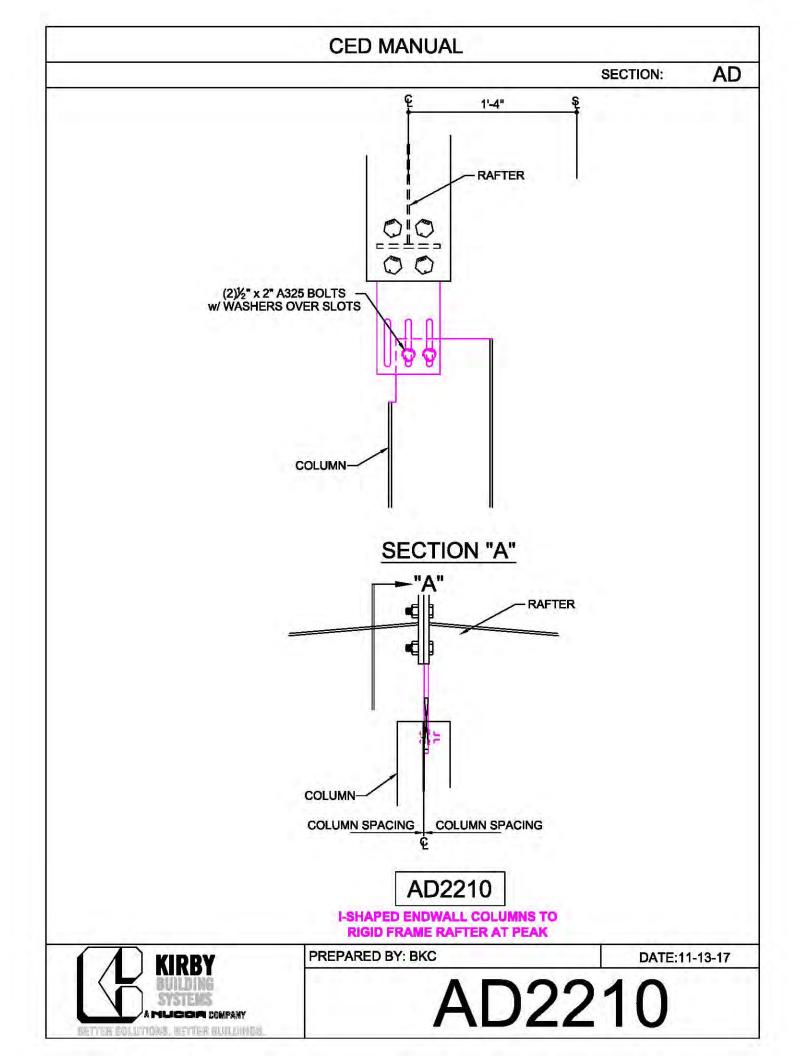

## CERTIFIED ERECTION DETAIL MANUAL (Short Version)

REVISED: 10.8.2018

































| CED MANUAL         |            |                        |    |  |
|--------------------|------------|------------------------|----|--|
|                    |            | SECTION:               | AF |  |
| BRACE ROD          | BRACE ROD  | BRACER, FLAT           | 7  |  |
| DIAMETER           | PIECE MARK | WASHER, & NUT          |    |  |
| 5⁄8"               | BR10       | H0920, H0201,<br>H0410 |    |  |
| 3⁄4"               | BR12       | H0930, H0202,<br>H0420 |    |  |
| 1"                 | BR16       | H0940, H0204,<br>H0440 |    |  |
| 1¼"                | BR20       | H0940, H0206,<br>H0460 |    |  |
| 1 <sup>3</sup> ⁄8" | BR22       | H0950, H0207,<br>H0470 |    |  |
| 1½"                | BR24       | H0950, H0208,<br>H0480 |    |  |



H0480







| CED MANUAL         |