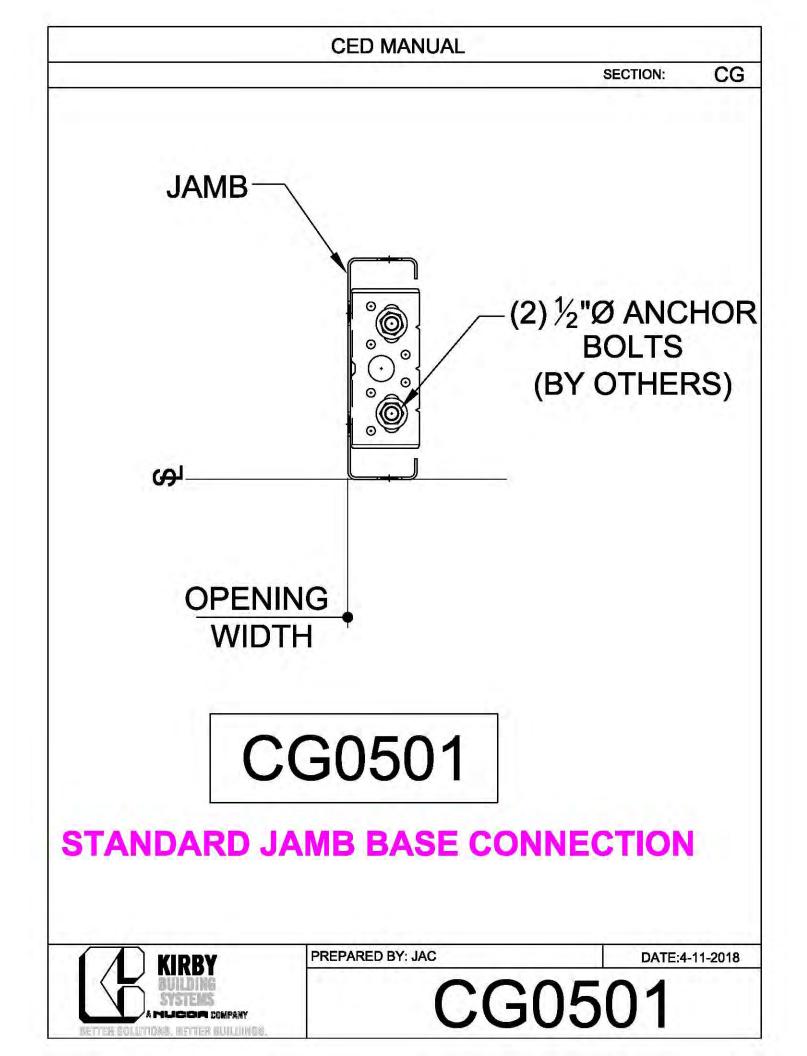

|             |               |   |
| BRACE CABLE        | BRACE CABLE | BRACER, FLAT  | 1 |
| DIAMETER           | PIECE MARK  | WASHER, & NUT |   |
| 1⁄4"               | CB08        | H0920, G0201, |   |
|                    |             | G0410         |   |
| <sup>5</sup> ⁄16"  | CB10        | H0920, G0201, |   |
|                    |             | G0410         |   |
| <sup>3</sup> ⁄8"   | CB12        | H0930, G0203, |   |
|                    |             | G0430         |   |
| 7⁄ <sub>16</sub> " | CB14        | H0930, G0203, | 1 |
|                    |             | G0430         |   |
| 1⁄2"               | CB16        | H0930, G0203, | 1 |
|                    |             | G0430         |   |



























































































































































































**CED MANUAL** DP SECTION: NOTE: VALLEY DETAIL IS SYMMETRICAL **ABOUT THE CENTERLINE - PARTS** AND FASTENERS SHOWN ARE TYPICAL BOTH SIDES. FOAM INSIDE CLOSURE 'FIC01' (AT EACH MAJOR PANEL RIB) 5" VALLEY FLASHING KIRBY RIB II 'VF4' **ROOF PANEL** VALLEY PLATE 'HIP3' **SECTION 'A' DP0041 KIRBYRIB VALLEY INSTALLATION** PREPARED BY: BKC DATE: 1-26-18 KIRBY **DP0041** 11110 ANE S MUCCA COMPANY IN COLUMNONS, INFITTER MULLIONISC