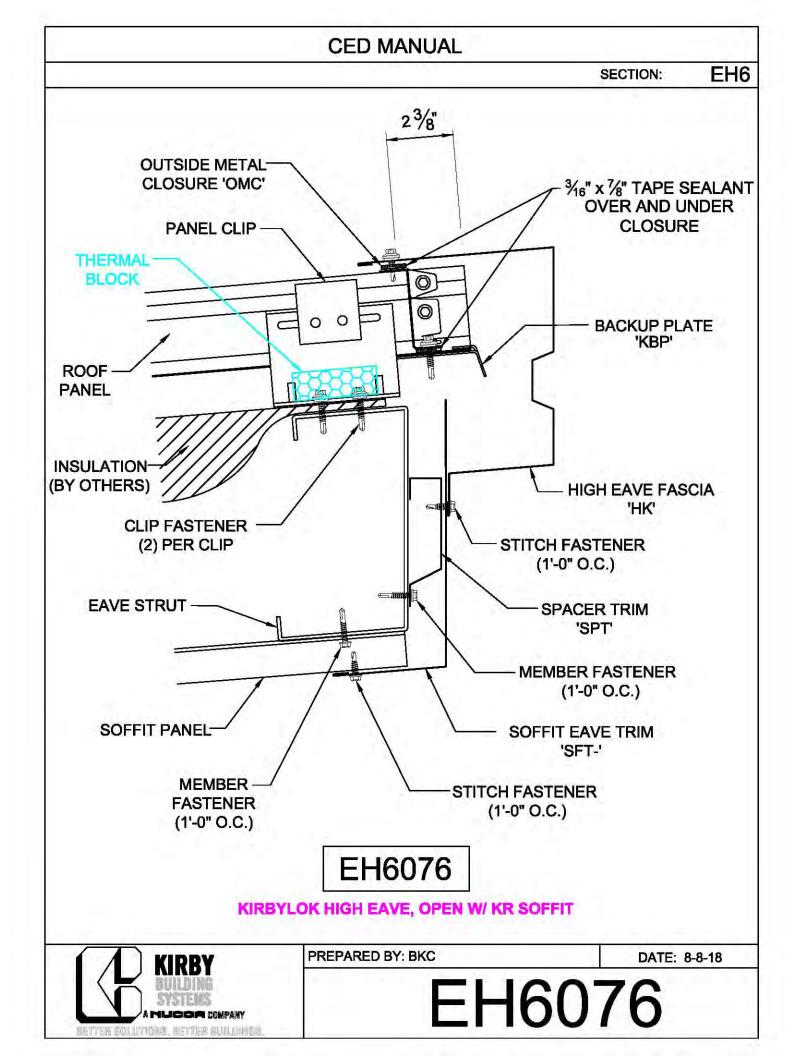

**CED MANUAL** DP SECTION: NOTE: VALLEY DETAIL IS SYMMETRICAL **ABOUT THE CENTERLINE - PARTS** AND FASTENERS SHOWN ARE TYPICAL BOTH SIDES. FOAM INSIDE CLOSURE 'FIC01' (AT EACH MAJOR PANEL RIB) 5" VALLEY FLASHING KIRBY RIB II 'VF4' **ROOF PANEL** VALLEY PLATE 'HIP3' **SECTION 'A' DP0041 KIRBYRIB VALLEY INSTALLATION** PREPARED BY: BKC DATE: 1-26-18 KIRBY **DP0041** 11110 ANE S MUCCA COMPANY IN COLUMNONS, INFITTER MULLIONISC