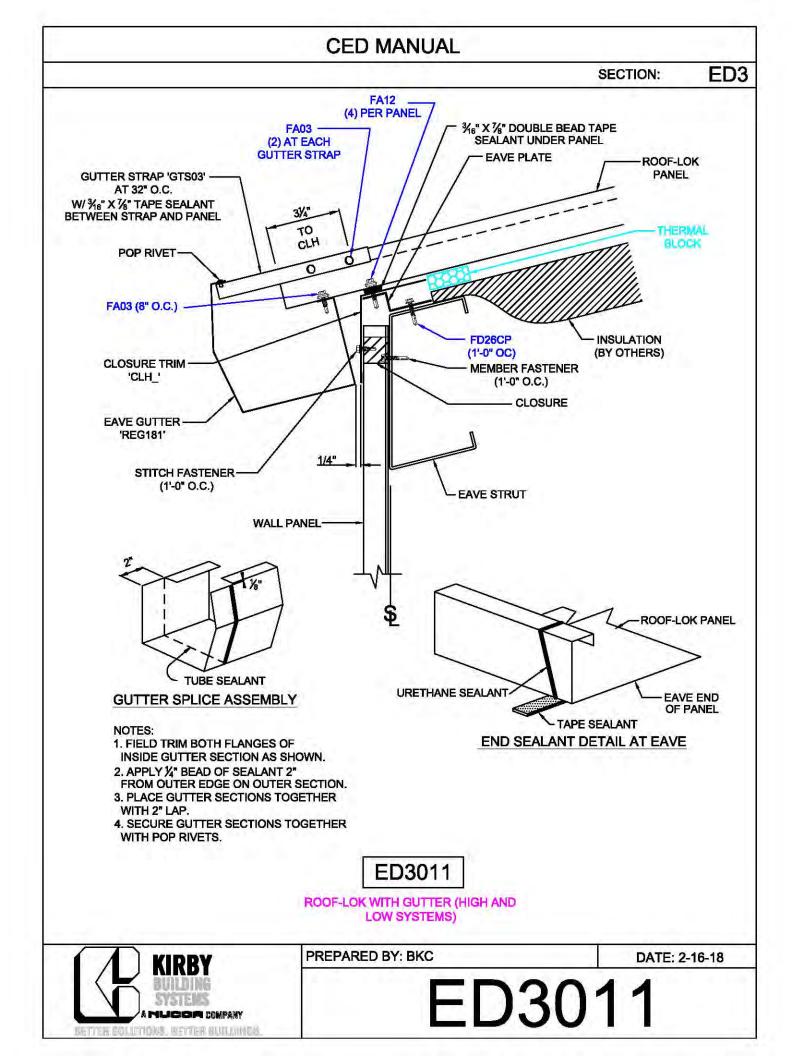

## CERTIFIED ERECTION DETAIL MANUAL (Short Version)

REVISED: 10.8.2018

| CED MANUAL         |            |                        |    |  |
|--------------------|------------|------------------------|----|--|
|                    |            | SECTION:               | AF |  |
| BRACE ROD          | BRACE ROD  | BRACER, FLAT           | 7  |  |
| DIAMETER           | PIECE MARK | WASHER, & NUT          |    |  |
| 5⁄8"               | BR10       | H0920, H0201,<br>H0410 |    |  |
| 3⁄4"               | BR12       | H0930, H0202,<br>H0420 |    |  |
| 1"                 | BR16       | H0940, H0204,<br>H0440 |    |  |
| 1¼"                | BR20       | H0940, H0206,<br>H0460 |    |  |
| 1 <sup>3</sup> ⁄8" | BR22       | H0950, H0207,<br>H0470 |    |  |
| 1½"                | BR24       | H0950, H0208,<br>H0480 |    |  |