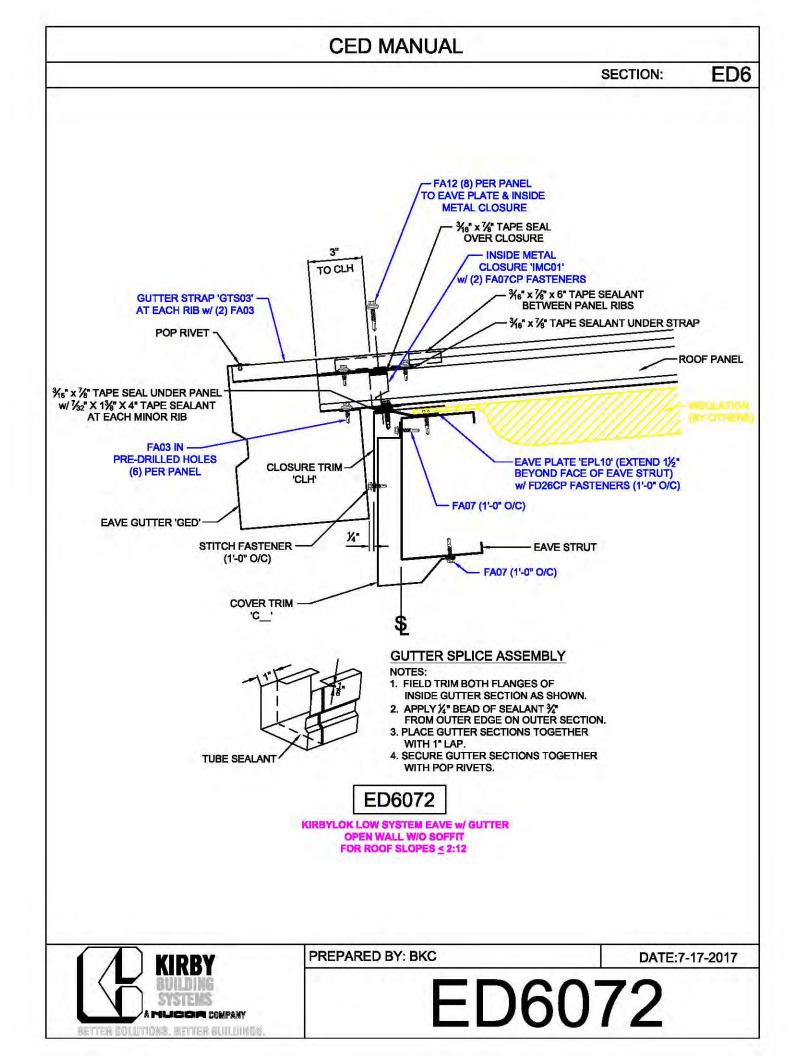

| CB16        | H0930, G0203, | 1 |
|                    |             | G0430         |   |



























































































































































































**CED MANUAL** DP SECTION: NOTE: VALLEY DETAIL IS SYMMETRICAL **ABOUT THE CENTERLINE - PARTS** AND FASTENERS SHOWN ARE TYPICAL BOTH SIDES. FOAM INSIDE CLOSURE 'FIC01' (AT EACH MAJOR PANEL RIB) 5" VALLEY FLASHING KIRBY RIB II 'VF4' **ROOF PANEL** VALLEY PLATE 'HIP3' **SECTION 'A' DP0041 KIRBYRIB VALLEY INSTALLATION** PREPARED BY: BKC DATE: 1-26-18 KIRBY **DP0041** 11110 ANE S MUCCA COMPANY IN COLUMNONS, INFITTER MULLIONISC