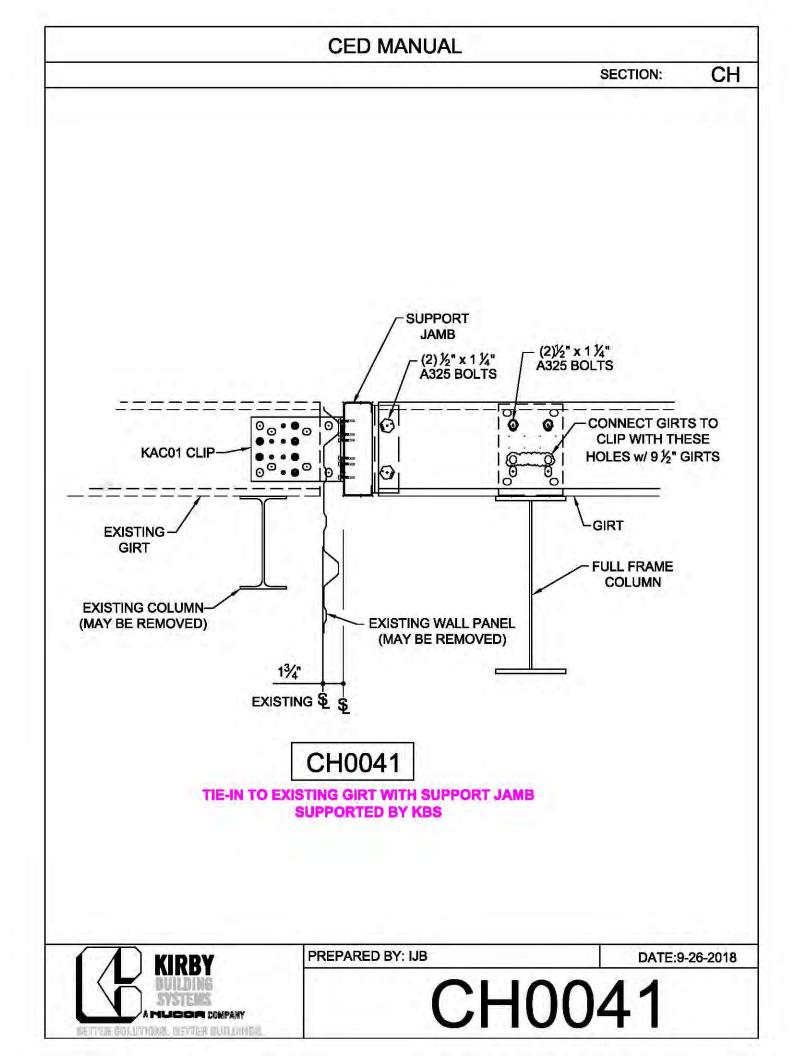

## CERTIFIED ERECTION DETAIL MANUAL (Short Version)

REVISED: 10.8.2018

| CED MANUAL         |            |                        |    |  |
|--------------------|------------|------------------------|----|--|
|                    |            | SECTION:               | AF |  |
| BRACE ROD          | BRACE ROD  | BRACER, FLAT           | 7  |  |
| DIAMETER           | PIECE MARK | WASHER, & NUT          |    |  |
| 5⁄8"               | BR10       | H0920, H0201,<br>H0410 |    |  |
| 3⁄4"               | BR12       | H0930, H0202,<br>H0420 |    |  |
| 1"                 | BR16       | H0940, H0204,<br>H0440 |    |  |
| 1¼"                | BR20       | H0940, H0206,<br>H0460 |    |  |
| 1 <sup>3</sup> ⁄8" | BR22       | H0950, H0207,<br>H0470 |    |  |
| 1½"                | BR24       | H0950, H0208,<br>H0480 |    |  |