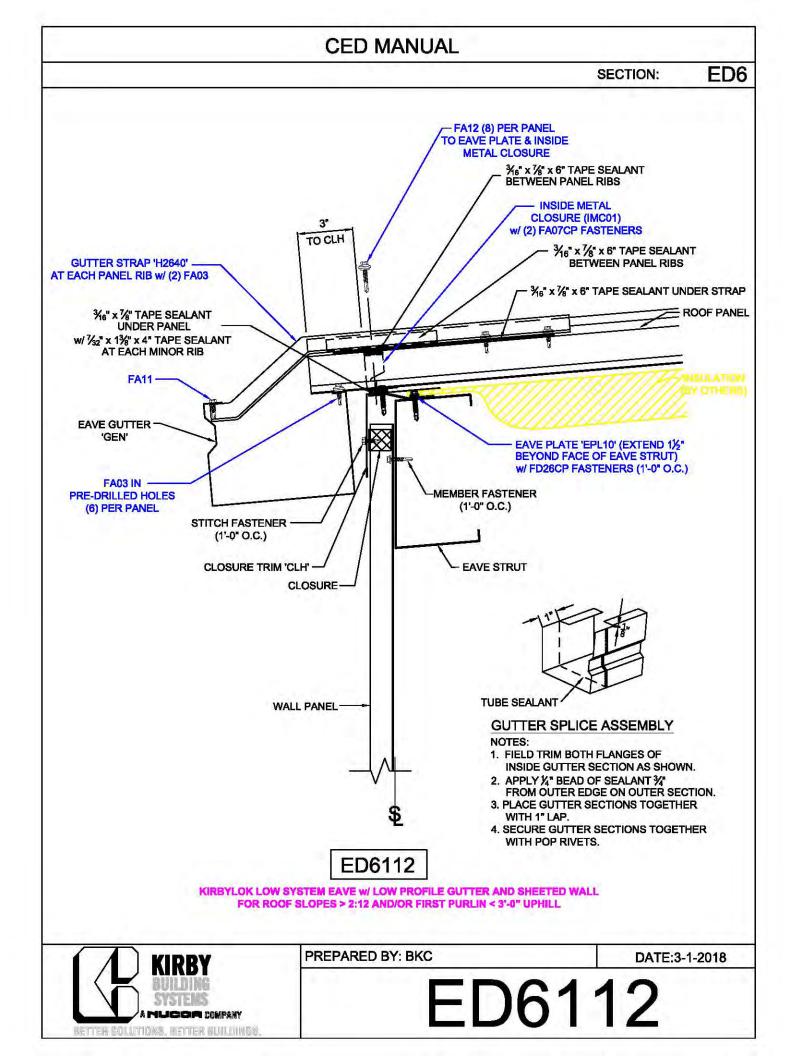

## CERTIFIED ERECTION DETAIL MANUAL (Short Version)

REVISED: 10.8.2018

| CED MANUAL         |            |                        |    |  |
|--------------------|------------|------------------------|----|--|
|                    |            | SECTION:               | AF |  |
| BRACE ROD          | BRACE ROD  | BRACER, FLAT           | 7  |  |
| DIAMETER           | PIECE MARK | WASHER, & NUT          |    |  |
| 5⁄8"               | BR10       | H0920, H0201,<br>H0410 |    |  |
| 3⁄4"               | BR12       | H0930, H0202,<br>H0420 |    |  |
| 1"                 | BR16       | H0940, H0204,<br>H0440 |    |  |
| 1¼"                | BR20       | H0940, H0206,<br>H0460 |    |  |
| 1 <sup>3</sup> ⁄8" | BR22       | H0950, H0207,<br>H0470 |    |  |
| 1½"                | BR24       | H0950, H0208,<br>H0480 |    |  |