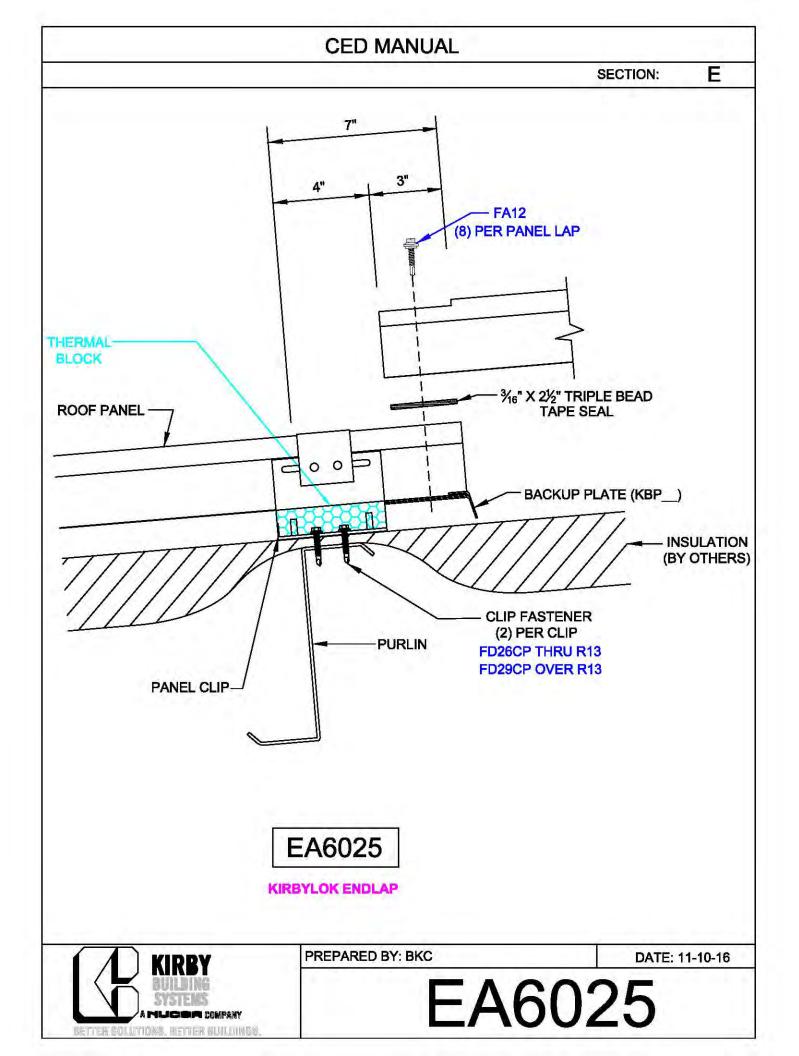

2"               | CB16        | H0930, G0203, | 1 |
|                    |             | G0430         |   |



























































































































































































**CED MANUAL** DP SECTION: NOTE: VALLEY DETAIL IS SYMMETRICAL **ABOUT THE CENTERLINE - PARTS** AND FASTENERS SHOWN ARE TYPICAL BOTH SIDES. FOAM INSIDE CLOSURE 'FIC01' (AT EACH MAJOR PANEL RIB) 5" VALLEY FLASHING KIRBY RIB II 'VF4' **ROOF PANEL** VALLEY PLATE 'HIP3' **SECTION 'A' DP0041 KIRBYRIB VALLEY INSTALLATION** PREPARED BY: BKC DATE: 1-26-18 KIRBY **DP0041** 11110 ANE S MUCCA COMPANY IN COLUMNONS, INFITTER MULLIONISC