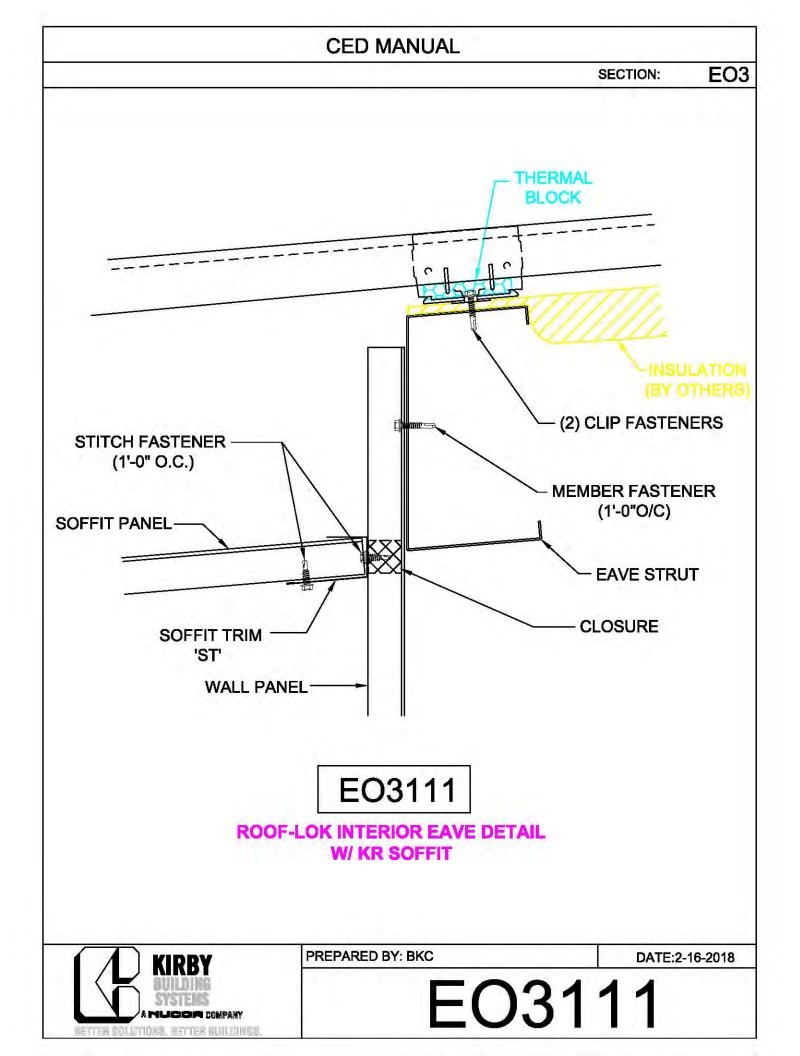

**CED MANUAL** DP SECTION: NOTE: VALLEY DETAIL IS SYMMETRICAL **ABOUT THE CENTERLINE - PARTS** AND FASTENERS SHOWN ARE TYPICAL BOTH SIDES. FOAM INSIDE CLOSURE 'FIC01' (AT EACH MAJOR PANEL RIB) 5" VALLEY FLASHING KIRBY RIB II 'VF4' **ROOF PANEL** VALLEY PLATE 'HIP3' **SECTION 'A' DP0041 KIRBYRIB VALLEY INSTALLATION** PREPARED BY: BKC DATE: 1-26-18 KIRBY **DP0041** 11110 ANE S MUCCA COMPANY IN COLUMNONS, INFITTER MULLIONISC