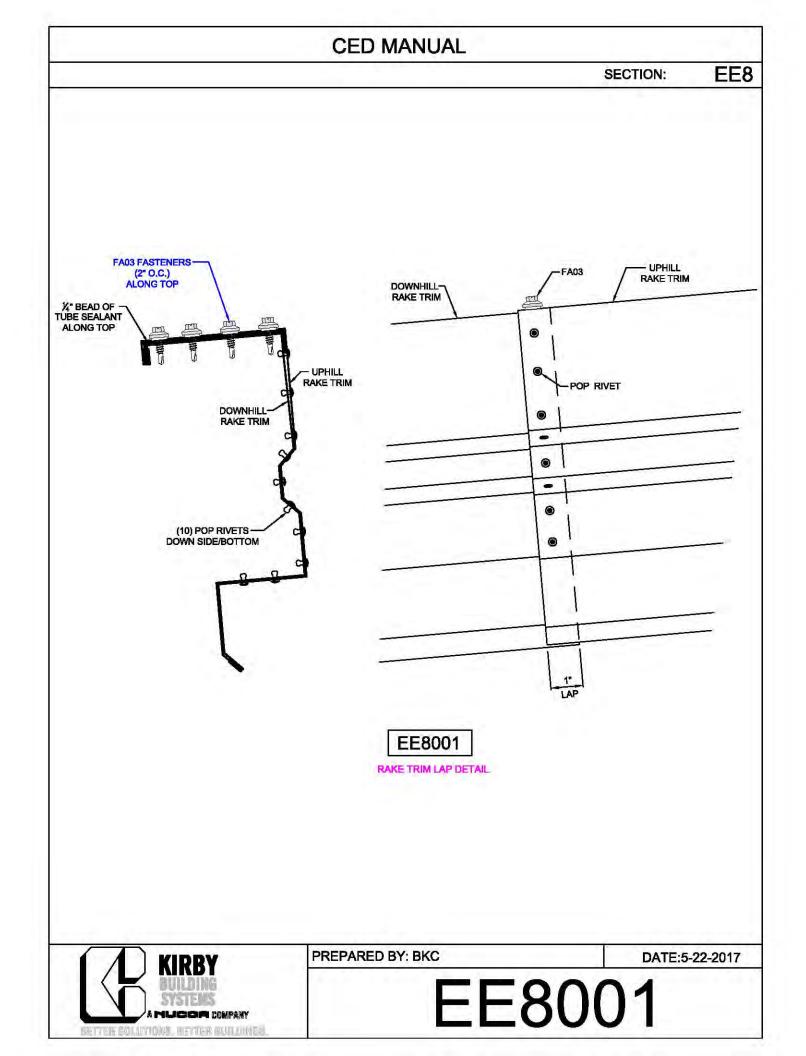

|   |



























































































































































































**CED MANUAL** DP SECTION: NOTE: VALLEY DETAIL IS SYMMETRICAL **ABOUT THE CENTERLINE - PARTS** AND FASTENERS SHOWN ARE TYPICAL BOTH SIDES. FOAM INSIDE CLOSURE 'FIC01' (AT EACH MAJOR PANEL RIB) 5" VALLEY FLASHING KIRBY RIB II 'VF4' **ROOF PANEL** VALLEY PLATE 'HIP3' **SECTION 'A' DP0041 KIRBYRIB VALLEY INSTALLATION** PREPARED BY: BKC DATE: 1-26-18 KIRBY **DP0041** 11110 ANE S MUCCA COMPANY IN COLUMNONS, INFITTER MULLIONISC