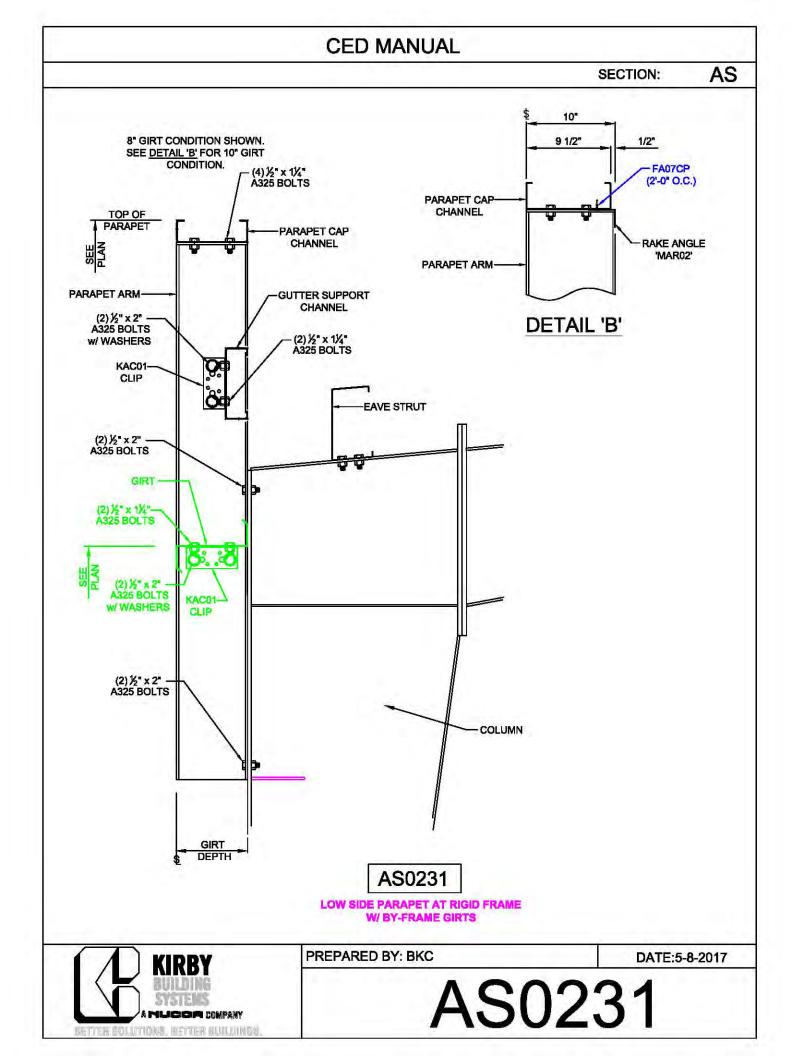

| SECTION:      | Α |
|                    |             |               |   |
| BRACE CABLE        | BRACE CABLE | BRACER, FLAT  | 1 |
| DIAMETER           | PIECE MARK  | WASHER, & NUT |   |
| 1⁄4"               | CB08        | H0920, G0201, |   |
|                    |             | G0410         |   |
| <sup>5</sup> ⁄16"  | CB10        | H0920, G0201, |   |
|                    |             | G0410         |   |
| <sup>3</sup> ⁄8"   | CB12        | H0930, G0203, |   |
|                    |             | G0430         |   |
| 7⁄ <sub>16</sub> " | CB14        | H0930, G0203, | 1 |
|                    |             | G0430         |   |
| 1⁄2"               | CB16        | H0930, G0203, | 1 |
|                    |             | G0430         |   |



























































































































































































**CED MANUAL** DP SECTION: NOTE: VALLEY DETAIL IS SYMMETRICAL **ABOUT THE CENTERLINE - PARTS** AND FASTENERS SHOWN ARE TYPICAL BOTH SIDES. FOAM INSIDE CLOSURE 'FIC01' (AT EACH MAJOR PANEL RIB) 5" VALLEY FLASHING KIRBY RIB II 'VF4' **ROOF PANEL** VALLEY PLATE 'HIP3' **SECTION 'A' DP0041 KIRBYRIB VALLEY INSTALLATION** PREPARED BY: BKC DATE: 1-26-18 KIRBY **DP0041** 11110 ANE S MUCCA COMPANY IN COLUMNONS, INFITTER MULLIONISC