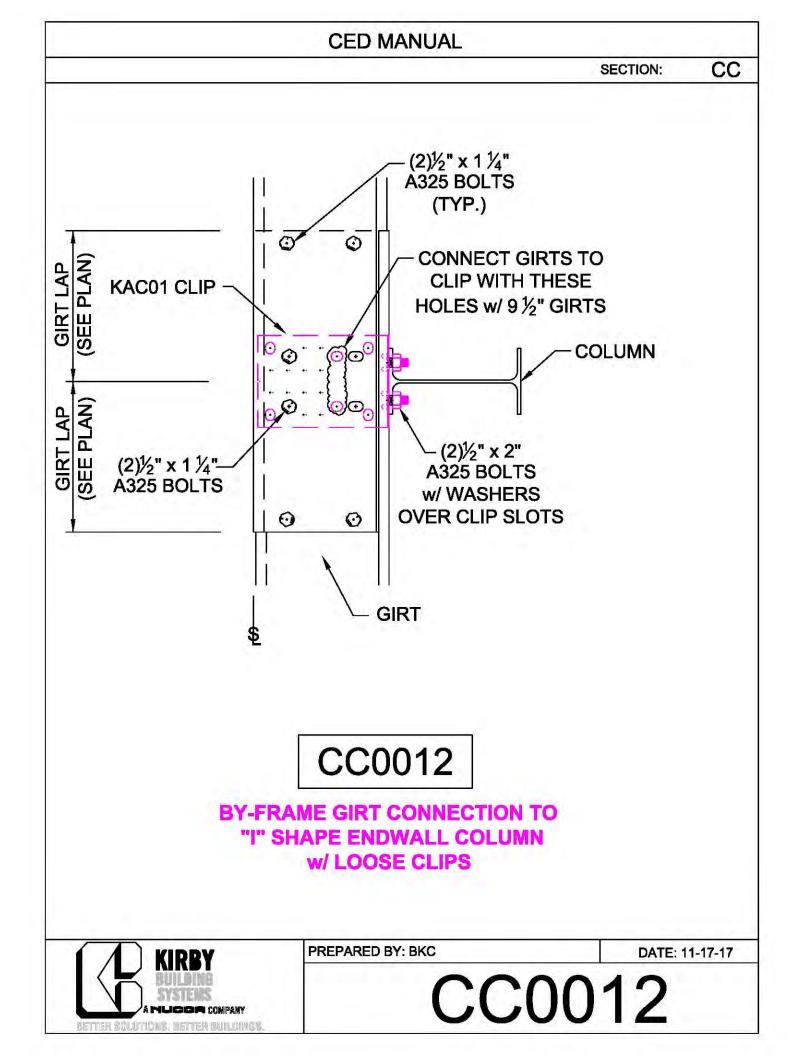

|             |               |   |
| BRACE CABLE        | BRACE CABLE | BRACER, FLAT  | 1 |
| DIAMETER           | PIECE MARK  | WASHER, & NUT |   |
| 1⁄4"               | CB08        | H0920, G0201, |   |
|                    |             | G0410         |   |
| <sup>5</sup> ⁄16"  | CB10        | H0920, G0201, |   |
|                    |             | G0410         |   |
| <sup>3</sup> ⁄8"   | CB12        | H0930, G0203, |   |
|                    |             | G0430         |   |
| 7⁄ <sub>16</sub> " | CB14        | H0930, G0203, | 1 |
|                    |             | G0430         |   |
| 1⁄2"               | CB16        | H0930, G0203, | 1 |
|                    |             | G0430         |   |



























































































































































































**CED MANUAL** DP SECTION: NOTE: VALLEY DETAIL IS SYMMETRICAL **ABOUT THE CENTERLINE - PARTS** AND FASTENERS SHOWN ARE TYPICAL BOTH SIDES. FOAM INSIDE CLOSURE 'FIC01' (AT EACH MAJOR PANEL RIB) 5" VALLEY FLASHING KIRBY RIB II 'VF4' **ROOF PANEL** VALLEY PLATE 'HIP3' **SECTION 'A' DP0041 KIRBYRIB VALLEY INSTALLATION** PREPARED BY: BKC DATE: 1-26-18 KIRBY **DP0041** 11110 ANE S MUCCA COMPANY IN COLUMNONS, INFITTER MULLIONISC