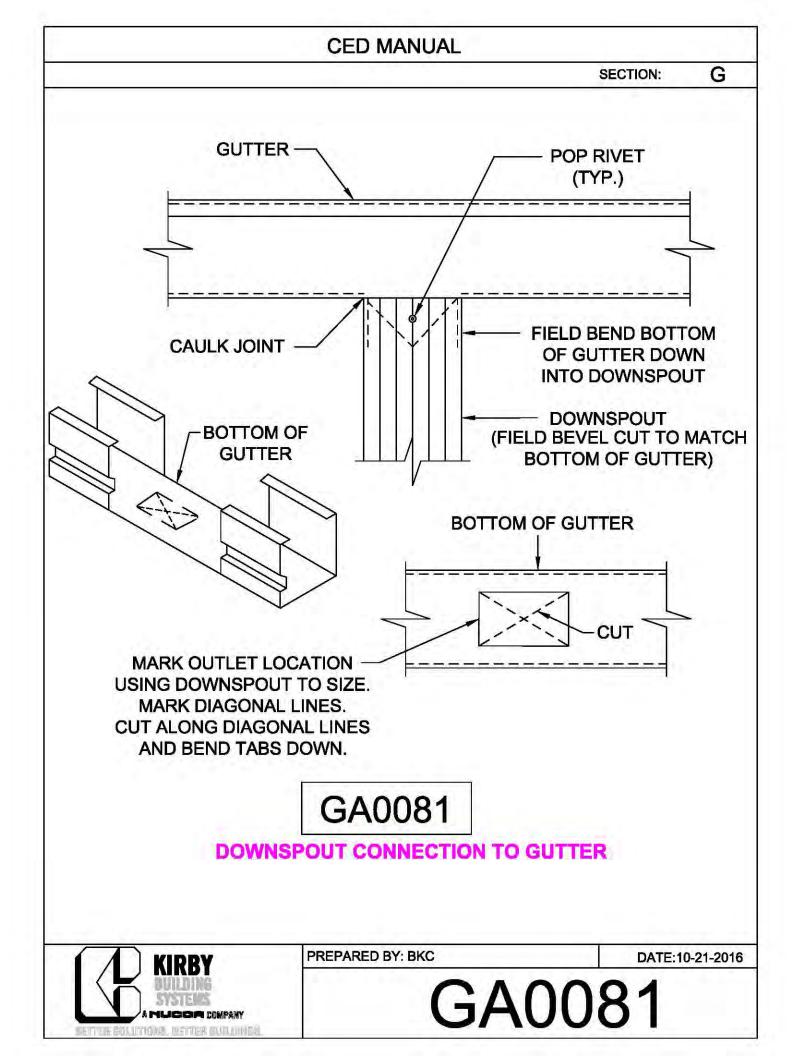

**CED MANUAL** DP SECTION: NOTE: VALLEY DETAIL IS SYMMETRICAL **ABOUT THE CENTERLINE - PARTS** AND FASTENERS SHOWN ARE TYPICAL BOTH SIDES. FOAM INSIDE CLOSURE 'FIC01' (AT EACH MAJOR PANEL RIB) 5" VALLEY FLASHING KIRBY RIB II 'VF4' **ROOF PANEL** VALLEY PLATE 'HIP3' **SECTION 'A' DP0041 KIRBYRIB VALLEY INSTALLATION** PREPARED BY: BKC DATE: 1-26-18 KIRBY **DP0041** 11110 ANE S MUCCA COMPANY IN COLUMNONS, INFITTER MULLIONISC