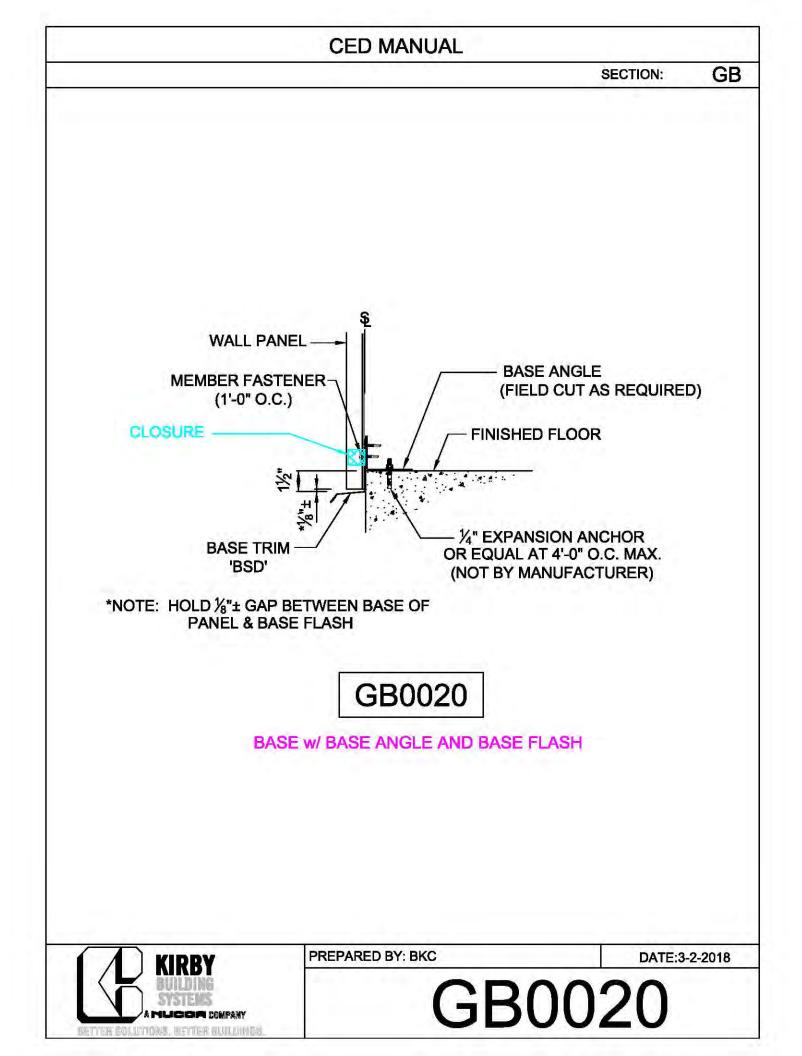

## CERTIFIED ERECTION DETAIL MANUAL (Short Version)

REVISED: 10.8.2018

| CED MANUAL         |            |                        |    |  |
|--------------------|------------|------------------------|----|--|
|                    |            | SECTION:               | AF |  |
| BRACE ROD          | BRACE ROD  | BRACER, FLAT           | 7  |  |
| DIAMETER           | PIECE MARK | WASHER, & NUT          |    |  |
| 5⁄8"               | BR10       | H0920, H0201,<br>H0410 |    |  |
| 3⁄4"               | BR12       | H0930, H0202,<br>H0420 |    |  |
| 1"                 | BR16       | H0940, H0204,<br>H0440 |    |  |
| 1¼"                | BR20       | H0940, H0206,<br>H0460 |    |  |
| 1 <sup>3</sup> ⁄8" | BR22       | H0950, H0207,<br>H0470 |    |  |
| 1½"                | BR24       | H0950, H0208,<br>H0480 |    |  |