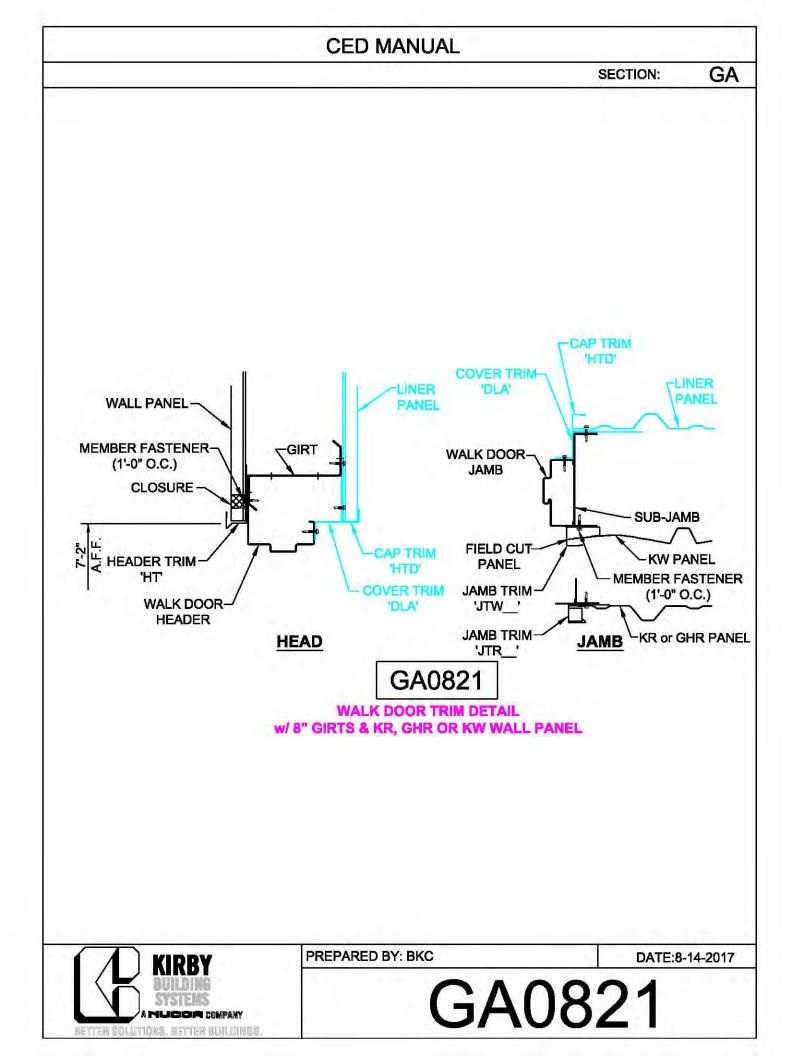

**CED MANUAL** DP SECTION: NOTE: VALLEY DETAIL IS SYMMETRICAL **ABOUT THE CENTERLINE - PARTS** AND FASTENERS SHOWN ARE TYPICAL BOTH SIDES. FOAM INSIDE CLOSURE 'FIC01' (AT EACH MAJOR PANEL RIB) 5" VALLEY FLASHING KIRBY RIB II 'VF4' **ROOF PANEL** VALLEY PLATE 'HIP3' **SECTION 'A' DP0041 KIRBYRIB VALLEY INSTALLATION** PREPARED BY: BKC DATE: 1-26-18 KIRBY **DP0041** 11110 ANE S MUCCA COMPANY IN COLUMNONS, INFITTER MULLIONISC