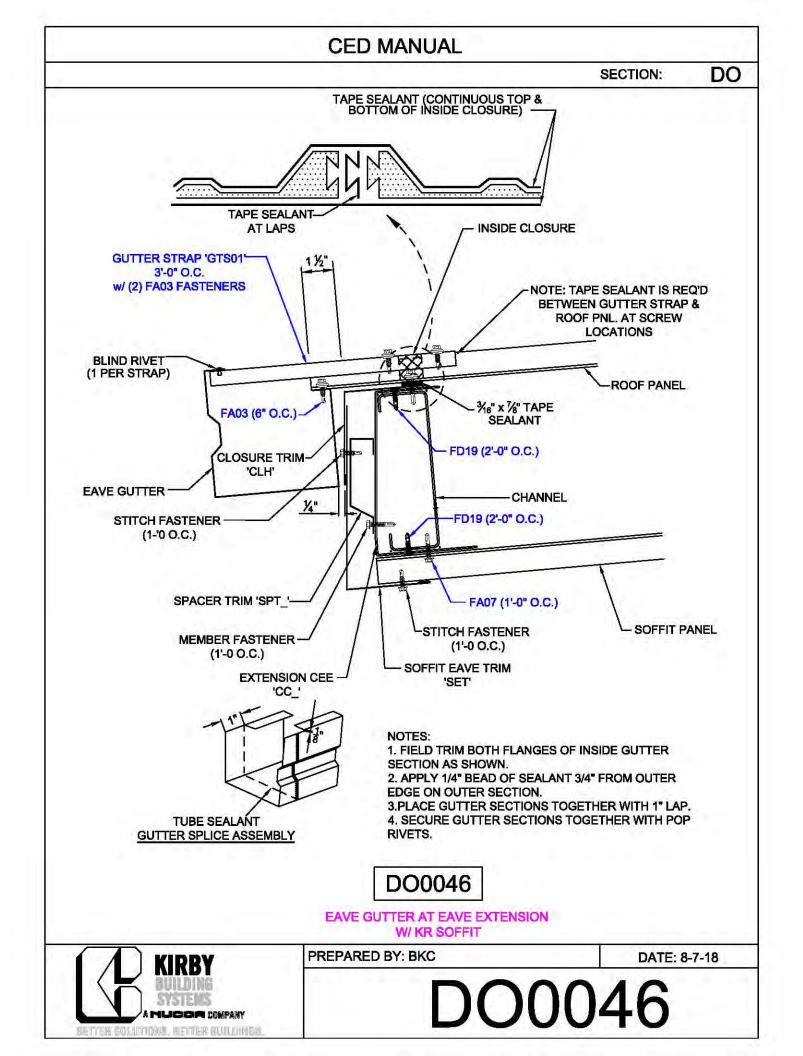

ER           | PIECE MARK  | WASHER, & NUT |   |
| 1⁄4"               | CB08        | H0920, G0201, |   |
|                    |             | G0410         |   |
| <sup>5</sup> ⁄16"  | CB10        | H0920, G0201, |   |
|                    |             | G0410         |   |
| <sup>3</sup> ⁄8"   | CB12        | H0930, G0203, |   |
|                    |             | G0430         |   |
| 7⁄ <sub>16</sub> " | CB14        | H0930, G0203, | 1 |
|                    |             | G0430         |   |
| 1⁄2"               | CB16        | H0930, G0203, | 1 |
|                    |             | G0430         |   |



























































































































































































**CED MANUAL** DP SECTION: NOTE: VALLEY DETAIL IS SYMMETRICAL **ABOUT THE CENTERLINE - PARTS** AND FASTENERS SHOWN ARE TYPICAL BOTH SIDES. FOAM INSIDE CLOSURE 'FIC01' (AT EACH MAJOR PANEL RIB) 5" VALLEY FLASHING KIRBY RIB II 'VF4' **ROOF PANEL** VALLEY PLATE 'HIP3' **SECTION 'A' DP0041 KIRBYRIB VALLEY INSTALLATION** PREPARED BY: BKC DATE: 1-26-18 KIRBY **DP0041** 11110 ANE S MUCCA COMPANY IN COLUMNONS, INFITTER MULLIONISC