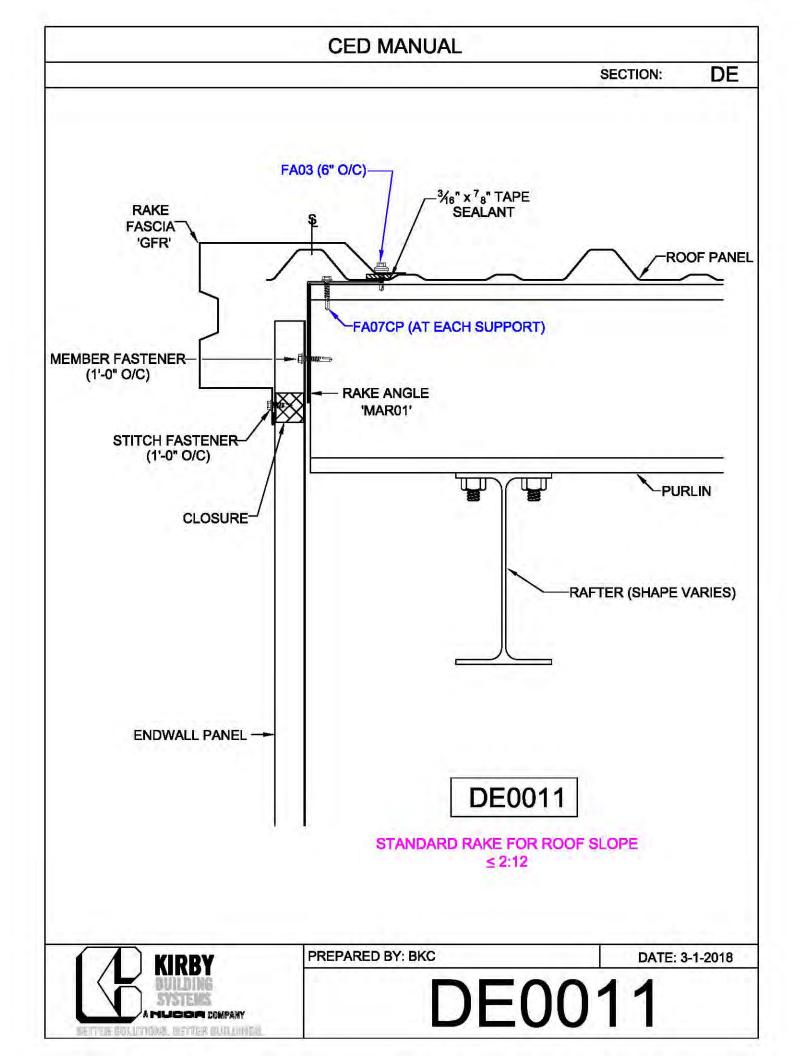

BRACE CABLE | BRACER, FLAT  | 1 |
| DIAMETER           | PIECE MARK  | WASHER, & NUT |   |
| 1⁄4"               | CB08        | H0920, G0201, |   |
|                    |             | G0410         |   |
| <sup>5</sup> ⁄16"  | CB10        | H0920, G0201, |   |
|                    |             | G0410         |   |
| <sup>3</sup> ⁄8"   | CB12        | H0930, G0203, |   |
|                    |             | G0430         |   |
| 7⁄ <sub>16</sub> " | CB14        | H0930, G0203, | 1 |
|                    |             | G0430         |   |
| 1⁄2"               | CB16        | H0930, G0203, | 1 |
|                    |             | G0430         |   |



























































































































































































**CED MANUAL** DP SECTION: NOTE: VALLEY DETAIL IS SYMMETRICAL **ABOUT THE CENTERLINE - PARTS** AND FASTENERS SHOWN ARE TYPICAL BOTH SIDES. FOAM INSIDE CLOSURE 'FIC01' (AT EACH MAJOR PANEL RIB) 5" VALLEY FLASHING KIRBY RIB II 'VF4' **ROOF PANEL** VALLEY PLATE 'HIP3' **SECTION 'A' DP0041 KIRBYRIB VALLEY INSTALLATION** PREPARED BY: BKC DATE: 1-26-18 KIRBY **DP0041** 11110 ANE S MUCCA COMPANY IN COLUMNONS, INFITTER MULLIONISC