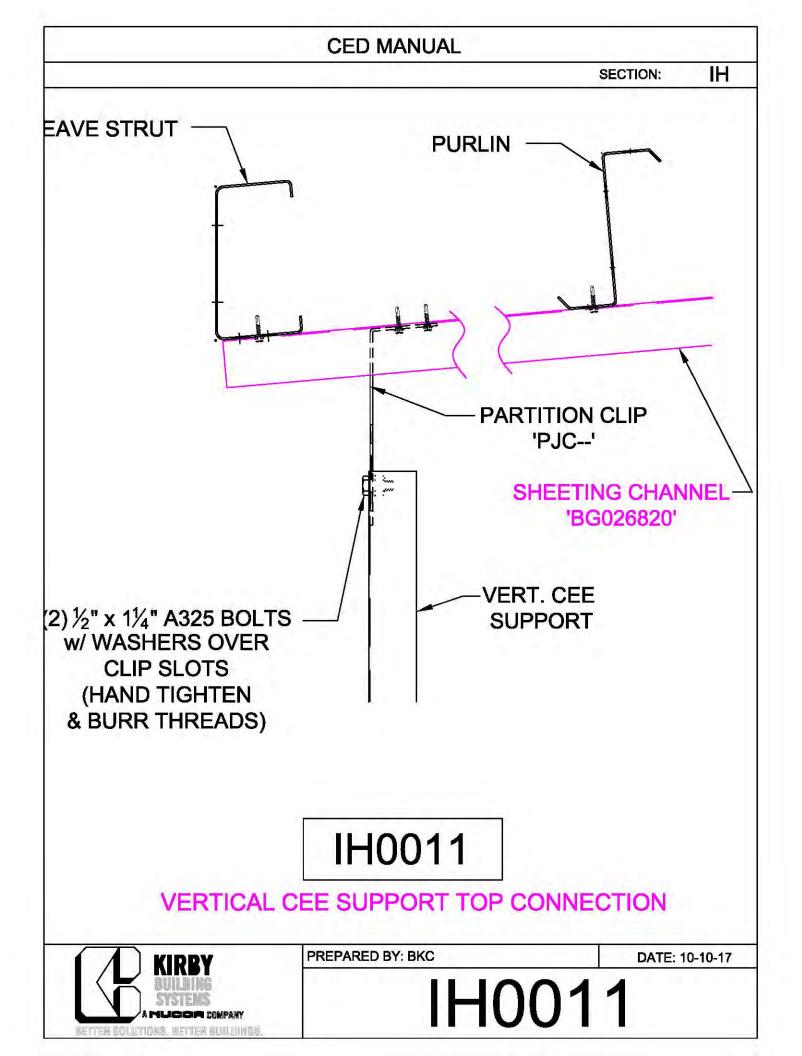

**CED MANUAL** DP SECTION: NOTE: VALLEY DETAIL IS SYMMETRICAL **ABOUT THE CENTERLINE - PARTS** AND FASTENERS SHOWN ARE TYPICAL BOTH SIDES. FOAM INSIDE CLOSURE 'FIC01' (AT EACH MAJOR PANEL RIB) 5" VALLEY FLASHING KIRBY RIB II 'VF4' **ROOF PANEL** VALLEY PLATE 'HIP3' **SECTION 'A' DP0041 KIRBYRIB VALLEY INSTALLATION** PREPARED BY: BKC DATE: 1-26-18 KIRBY **DP0041** 11110 ANE S MUCCA COMPANY IN COLUMNONS, INFITTER MULLIONISC