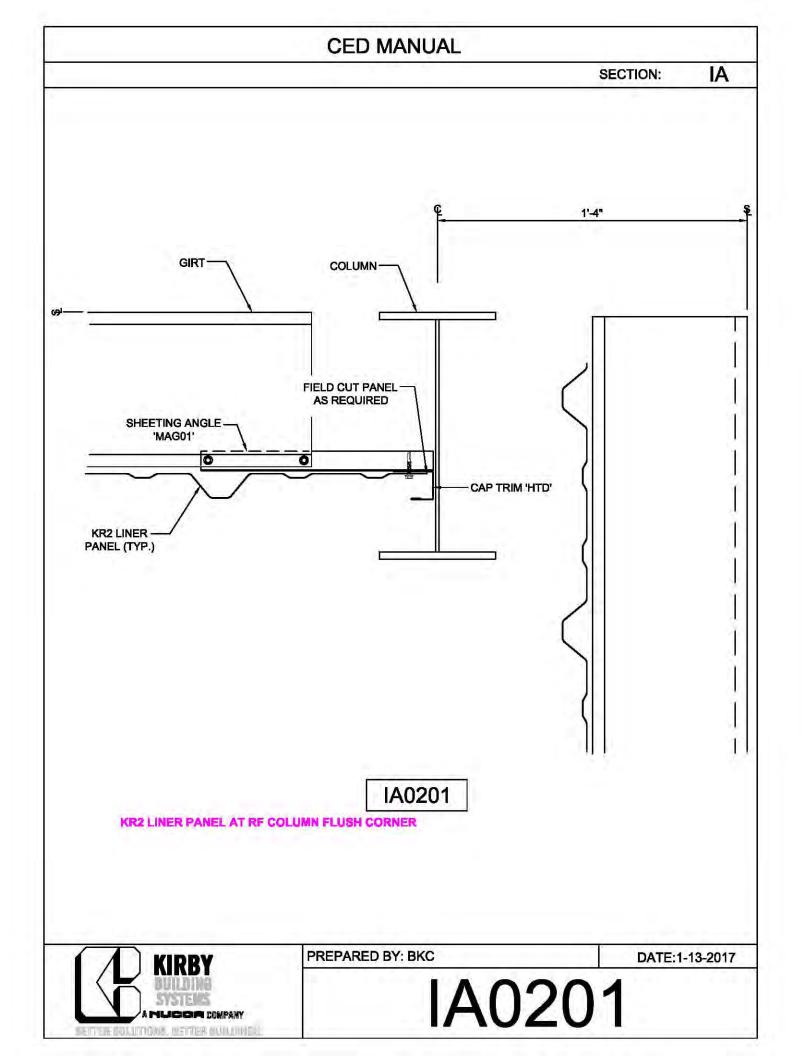

## CERTIFIED ERECTION DETAIL MANUAL (Short Version)

REVISED: 10.8.2018

| CED MANUAL         |            |                        |    |  |
|--------------------|------------|------------------------|----|--|
|                    |            | SECTION:               | AF |  |
| BRACE ROD          | BRACE ROD  | BRACER, FLAT           | 7  |  |
| DIAMETER           | PIECE MARK | WASHER, & NUT          |    |  |
| 5⁄8"               | BR10       | H0920, H0201,<br>H0410 |    |  |
| 3⁄4"               | BR12       | H0930, H0202,<br>H0420 |    |  |
| 1"                 | BR16       | H0940, H0204,<br>H0440 |    |  |
| 1¼"                | BR20       | H0940, H0206,<br>H0460 |    |  |
| 1 <sup>3</sup> ⁄8" | BR22       | H0950, H0207,<br>H0470 |    |  |
| 1½"                | BR24       | H0950, H0208,<br>H0480 |    |  |