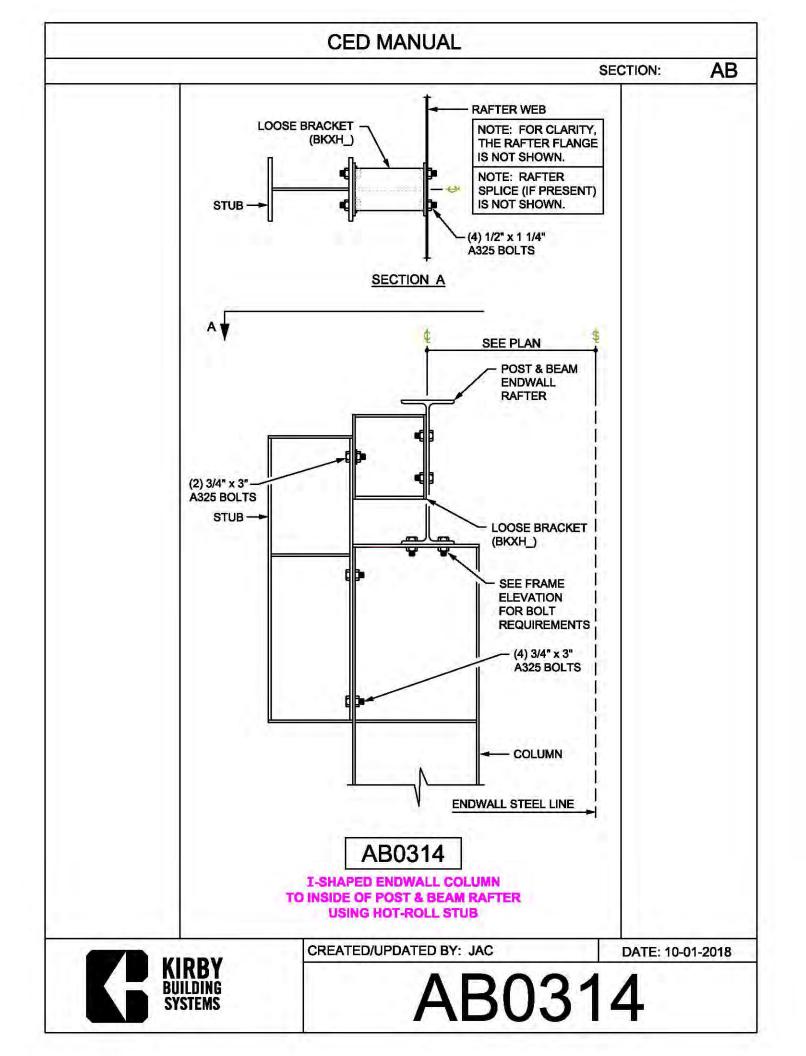

## CERTIFIED ERECTION DETAIL MANUAL (Short Version)

REVISED: 10.8.2018

































| CED MANUAL         |            |                        |    |  |
|--------------------|------------|------------------------|----|--|
|                    |            | SECTION:               | AF |  |
| BRACE ROD          | BRACE ROD  | BRACER, FLAT           | 7  |  |
| DIAMETER           | PIECE MARK | WASHER, & NUT          |    |  |
| 5⁄8"               | BR10       | H0920, H0201,<br>H0410 |    |  |
| 3⁄4"               | BR12       | H0930, H0202,<br>H0420 |    |  |
| 1"                 | BR16       | H0940, H0204,<br>H0440 |    |  |
| 1¼"                | BR20       | H0940, H0206,<br>H0460 |    |  |
| 1 <sup>3</sup> ⁄8" | BR22       | H0950, H0207,<br>H0470 |    |  |
| 1½"                | BR24       | H0950, H0208,<br>H0480 |    |  |



H0480