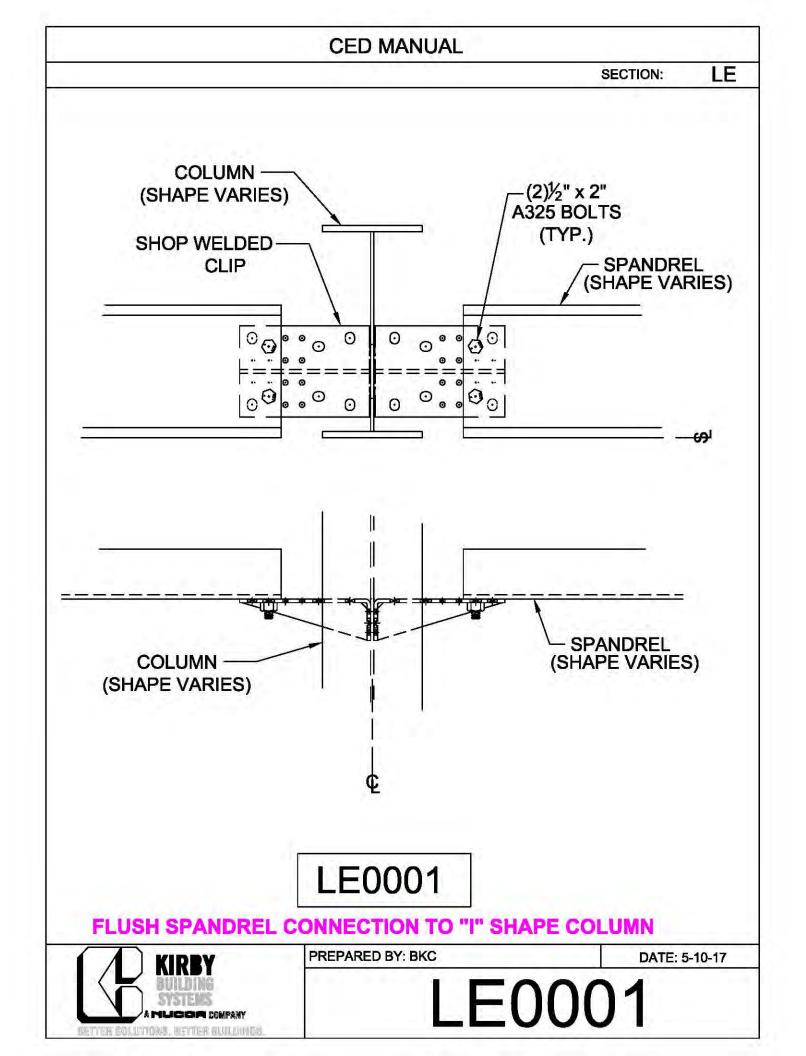

TION: NOTE: VALLEY DETAIL IS SYMMETRICAL **ABOUT THE CENTERLINE - PARTS** AND FASTENERS SHOWN ARE TYPICAL BOTH SIDES. FOAM INSIDE CLOSURE 'FIC01' (AT EACH MAJOR PANEL RIB) 5" VALLEY FLASHING KIRBY RIB II 'VF4' **ROOF PANEL** VALLEY PLATE 'HIP3' **SECTION 'A' DP0041 KIRBYRIB VALLEY INSTALLATION** PREPARED BY: BKC DATE: 1-26-18 KIRBY **DP0041** 11110 ANE S MUCCA COMPANY IN COLUMNONS, INFITTER MULLIONISC