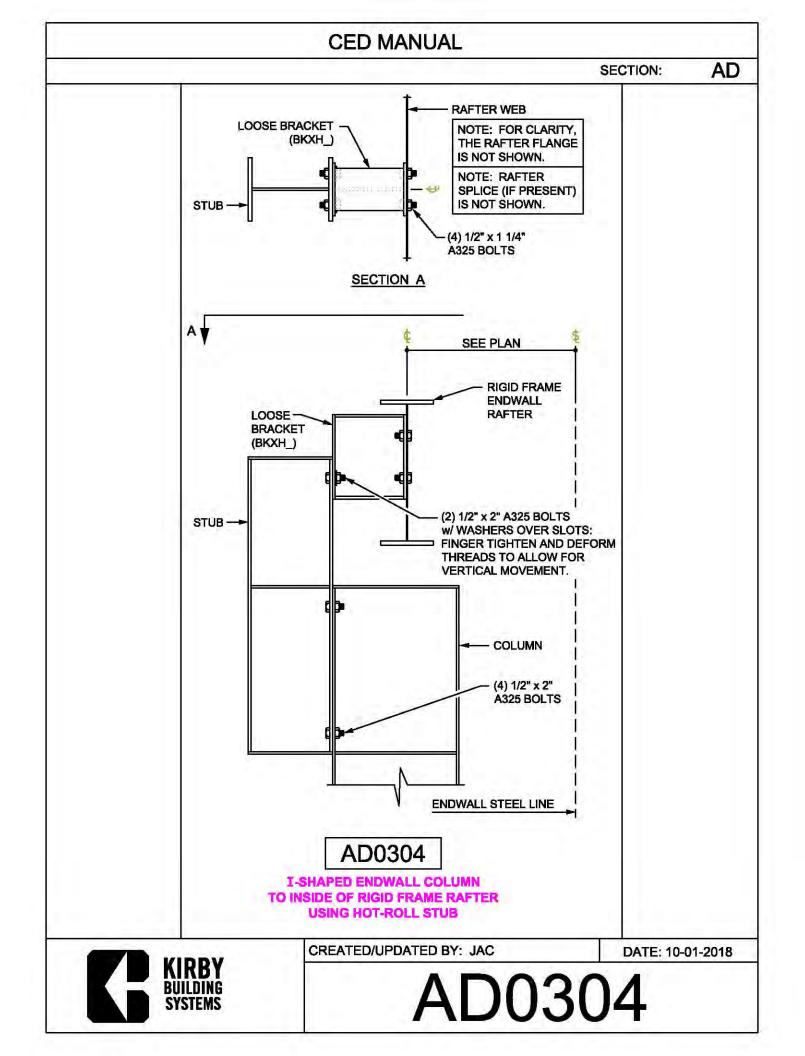

## CERTIFIED ERECTION DETAIL MANUAL (Short Version)

REVISED: 10.8.2018

































| CED MANUAL         |            |                        |    |  |
|--------------------|------------|------------------------|----|--|
|                    |            | SECTION:               | AF |  |
| BRACE ROD          | BRACE ROD  | BRACER, FLAT           | 7  |  |
| DIAMETER           | PIECE MARK | WASHER, & NUT          |    |  |
| 5⁄8"               | BR10       | H0920, H0201,<br>H0410 |    |  |
| 3⁄4"               | BR12       | H0930, H0202,<br>H0420 |    |  |
| 1"                 | BR16       | H0940, H0204,<br>H0440 |    |  |
| 1¼"                | BR20       | H0940, H0206,<br>H0460 |    |  |
| 1 <sup>3</sup> ⁄8" | BR22       | H0950, H0207,<br>H0470 |    |  |
| 1½"                | BR24       | H0950, H0208,<br>H0480 |    |  |



H0480







| CED MAN