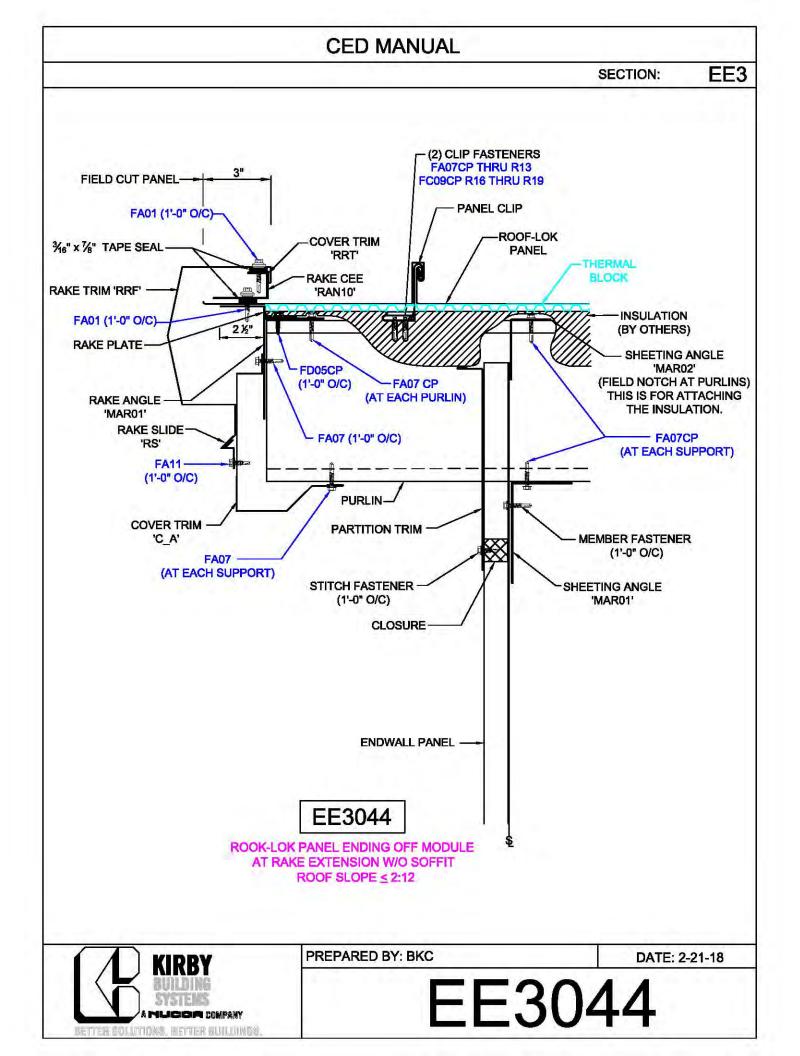

## CERTIFIED ERECTION DETAIL MANUAL (Short Version)

REVISED: 10.8.2018

| CED MANUAL         |            |                        |    |  |
|--------------------|------------|------------------------|----|--|
|                    |            | SECTION:               | AF |  |
| BRACE ROD          | BRACE ROD  | BRACER, FLAT           | 7  |  |
| DIAMETER           | PIECE MARK | WASHER, & NUT          |    |  |
| 5⁄8"               | BR10       | H0920, H0201,<br>H0410 |    |  |
| 3⁄4"               | BR12       | H0930, H0202,<br>H0420 |    |  |
| 1"                 | BR16       | H0940, H0204,<br>H0440 |    |  |
| 1¼"                | BR20       | H0940, H0206,<br>H0460 |    |  |
| 1 <sup>3</sup> ⁄8" | BR22       | H0950, H0207,<br>H0470 |    |  |
| 1½"                | BR24       | H0950, H0208,<br>H0480 |    |  |