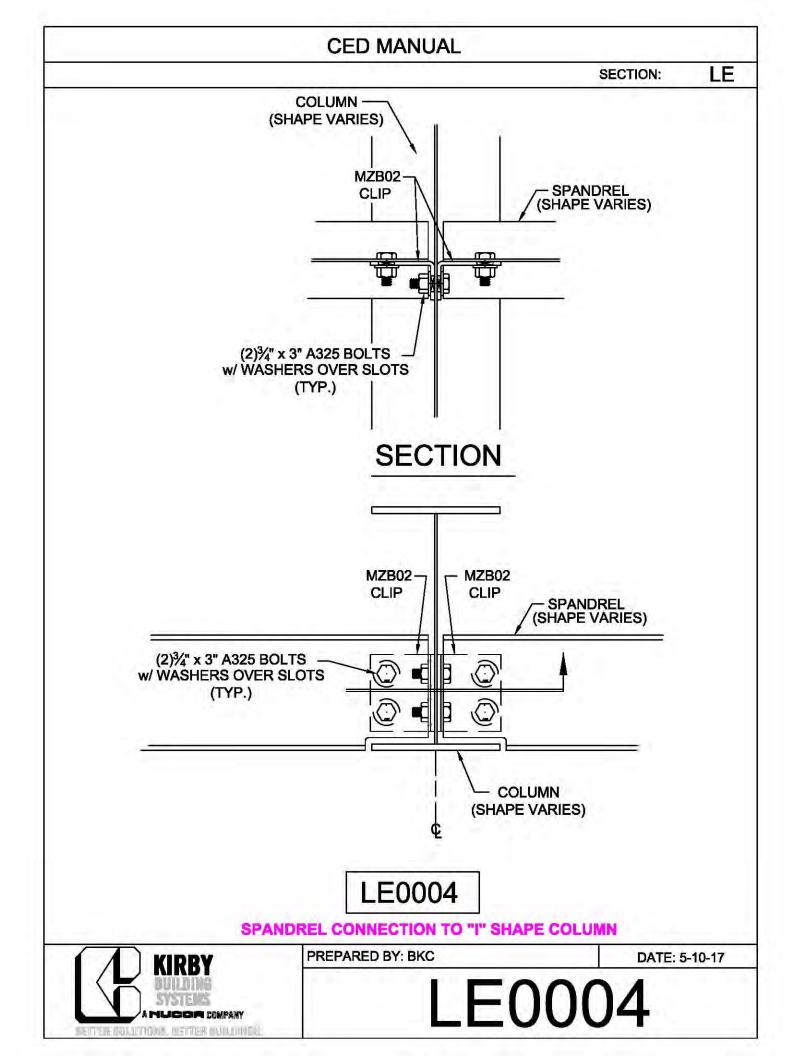

ON: NOTE: VALLEY DETAIL IS SYMMETRICAL **ABOUT THE CENTERLINE - PARTS** AND FASTENERS SHOWN ARE TYPICAL BOTH SIDES. FOAM INSIDE CLOSURE 'FIC01' (AT EACH MAJOR PANEL RIB) 5" VALLEY FLASHING KIRBY RIB II 'VF4' **ROOF PANEL** VALLEY PLATE 'HIP3' **SECTION 'A' DP0041 KIRBYRIB VALLEY INSTALLATION** PREPARED BY: BKC DATE: 1-26-18 KIRBY **DP0041** 11110 ANE S MUCCA COMPANY IN COLUMNONS, INFITTER MULLIONISC