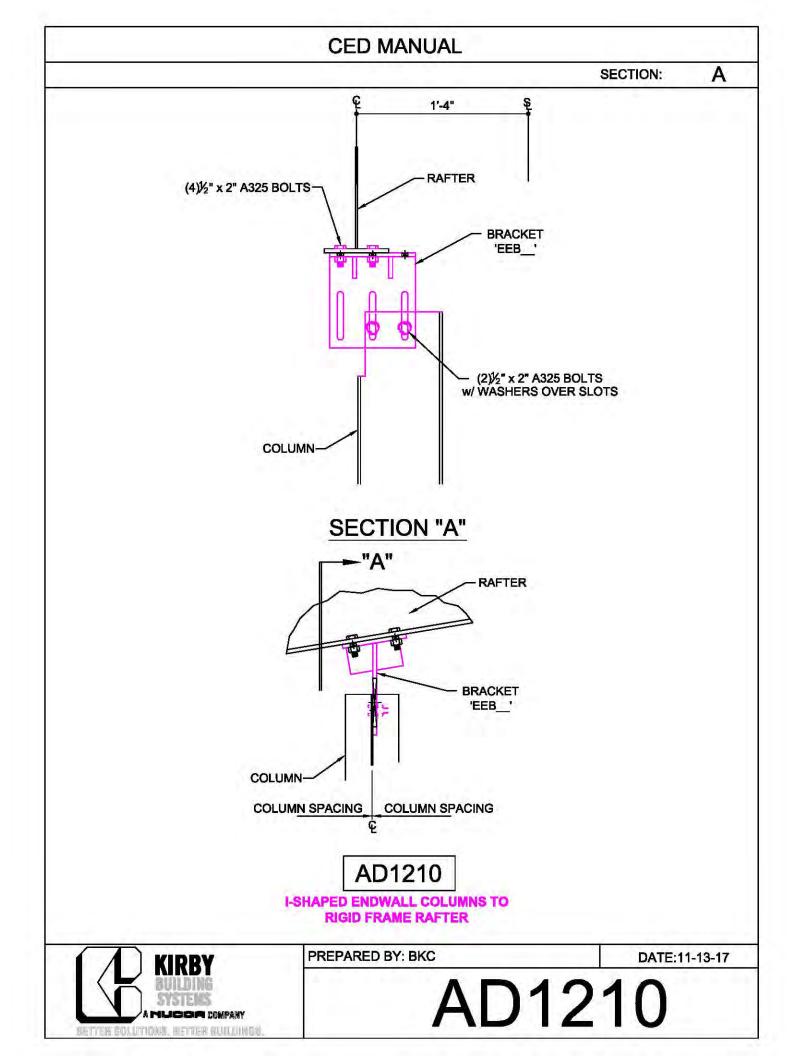

## CERTIFIED ERECTION DETAIL MANUAL (Short Version)

REVISED: 10.8.2018

































| CED MANUAL         |            |                        |    |  |
|--------------------|------------|------------------------|----|--|
|                    |            | SECTION:               | AF |  |
| BRACE ROD          | BRACE ROD  | BRACER, FLAT           | 7  |  |
| DIAMETER           | PIECE MARK | WASHER, & NUT          |    |  |
| 5⁄8"               | BR10       | H0920, H0201,<br>H0410 |    |  |
| 3⁄4"               | BR12       | H0930, H0202,<br>H0420 |    |  |
| 1"                 | BR16       | H0940, H0204,<br>H0440 |    |  |
| 1¼"                | BR20       | H0940, H0206,<br>H0460 |    |  |
| 1 <sup>3</sup> ⁄8" | BR22       | H0950, H0207,<br>H0470 |    |  |
| 1½"                | BR24       | H0950, H0208,<br>H0480 |    |  |



H0480







| CED MANUAL