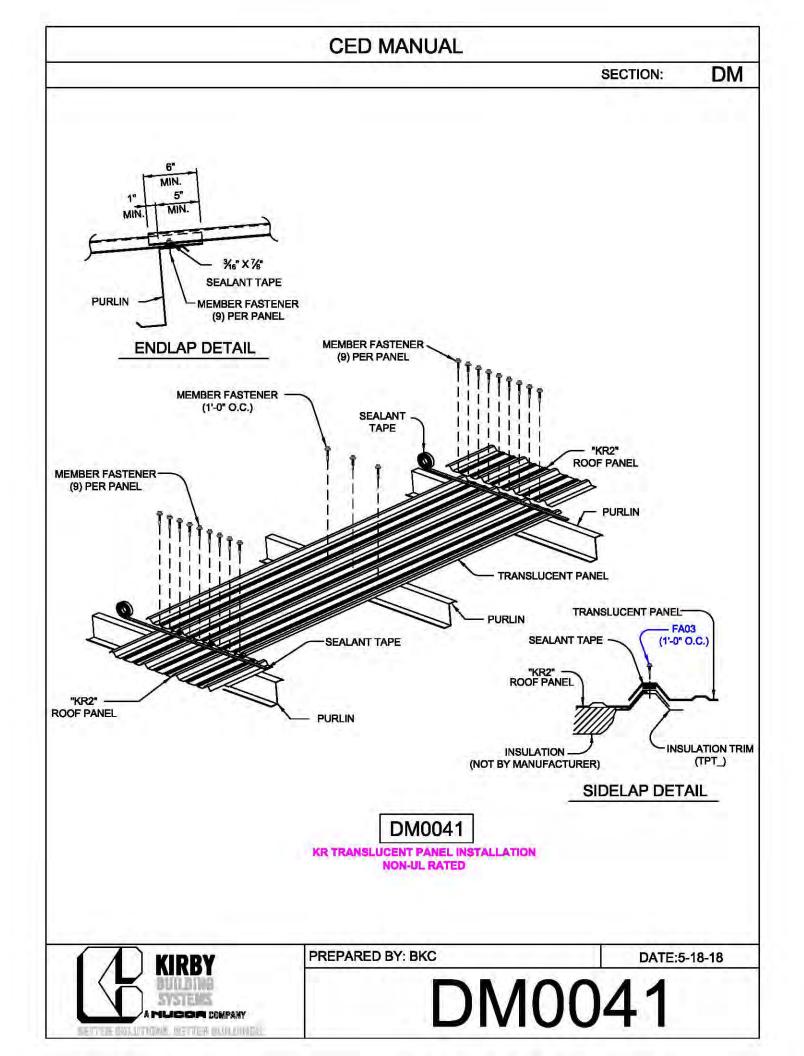

1 |
| DIAMETER           | PIECE MARK  | WASHER, & NUT |   |
| 1⁄4"               | CB08        | H0920, G0201, |   |
|                    |             | G0410         |   |
| <sup>5</sup> ⁄16"  | CB10        | H0920, G0201, |   |
|                    |             | G0410         |   |
| <sup>3</sup> ⁄8"   | CB12        | H0930, G0203, |   |
|                    |             | G0430         |   |
| 7⁄ <sub>16</sub> " | CB14        | H0930, G0203, | 1 |
|                    |             | G0430         |   |
| 1⁄2"               | CB16        | H0930, G0203, | 1 |
|                    |             | G0430         |   |



























































































































































































**CED MANUAL** DP SECTION: NOTE: VALLEY DETAIL IS SYMMETRICAL **ABOUT THE CENTERLINE - PARTS** AND FASTENERS SHOWN ARE TYPICAL BOTH SIDES. FOAM INSIDE CLOSURE 'FIC01' (AT EACH MAJOR PANEL RIB) 5" VALLEY FLASHING KIRBY RIB II 'VF4' **ROOF PANEL** VALLEY PLATE 'HIP3' **SECTION 'A' DP0041 KIRBYRIB VALLEY INSTALLATION** PREPARED BY: BKC DATE: 1-26-18 KIRBY **DP0041** 11110 ANE S MUCCA COMPANY IN COLUMNONS, INFITTER MULLIONISC