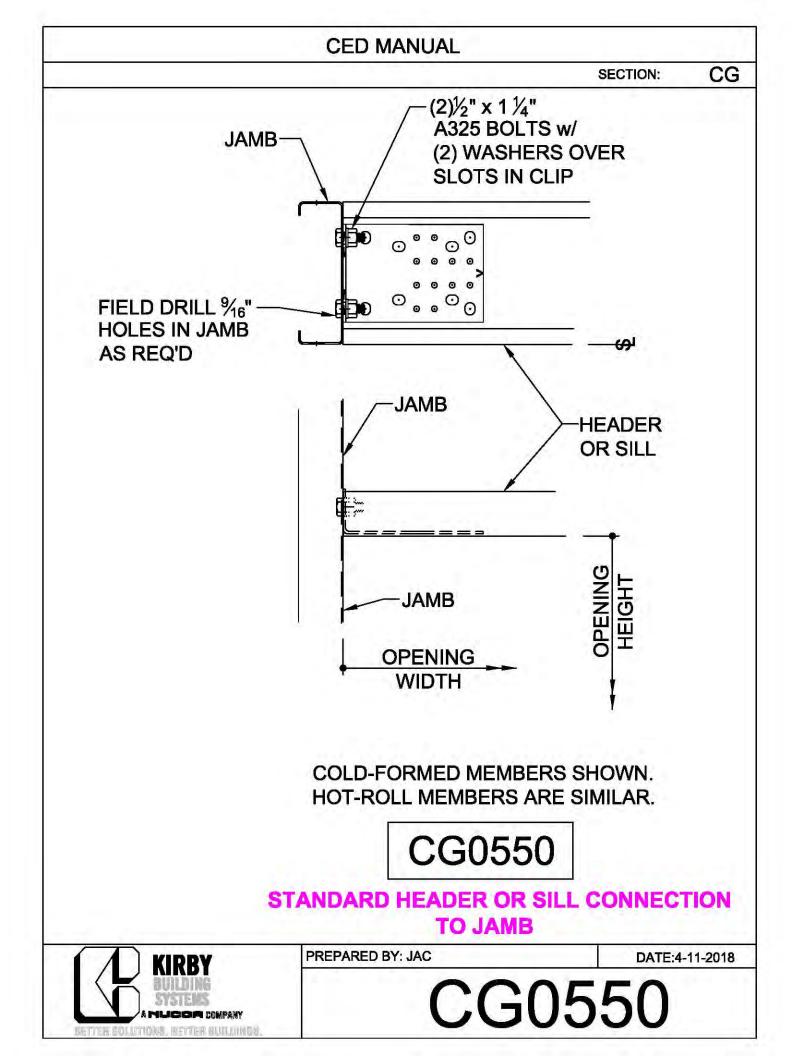

|               |   |
| BRACE CABLE        | BRACE CABLE | BRACER, FLAT  | 1 |
| DIAMETER           | PIECE MARK  | WASHER, & NUT |   |
| 1⁄4"               | CB08        | H0920, G0201, |   |
|                    |             | G0410         |   |
| <sup>5</sup> ⁄16"  | CB10        | H0920, G0201, |   |
|                    |             | G0410         |   |
| <sup>3</sup> ⁄8"   | CB12        | H0930, G0203, |   |
|                    |             | G0430         |   |
| 7⁄ <sub>16</sub> " | CB14        | H0930, G0203, | 1 |
|                    |             | G0430         |   |
| 1⁄2"               | CB16        | H0930, G0203, | 1 |
|                    |             | G0430         |   |



























































































































































































**CED MANUAL** DP SECTION: NOTE: VALLEY DETAIL IS SYMMETRICAL **ABOUT THE CENTERLINE - PARTS** AND FASTENERS SHOWN ARE TYPICAL BOTH SIDES. FOAM INSIDE CLOSURE 'FIC01' (AT EACH MAJOR PANEL RIB) 5" VALLEY FLASHING KIRBY RIB II 'VF4' **ROOF PANEL** VALLEY PLATE 'HIP3' **SECTION 'A' DP0041 KIRBYRIB VALLEY INSTALLATION** PREPARED BY: BKC DATE: 1-26-18 KIRBY **DP0041** 11110 ANE S MUCCA COMPANY IN COLUMNONS, INFITTER MULLIONISC