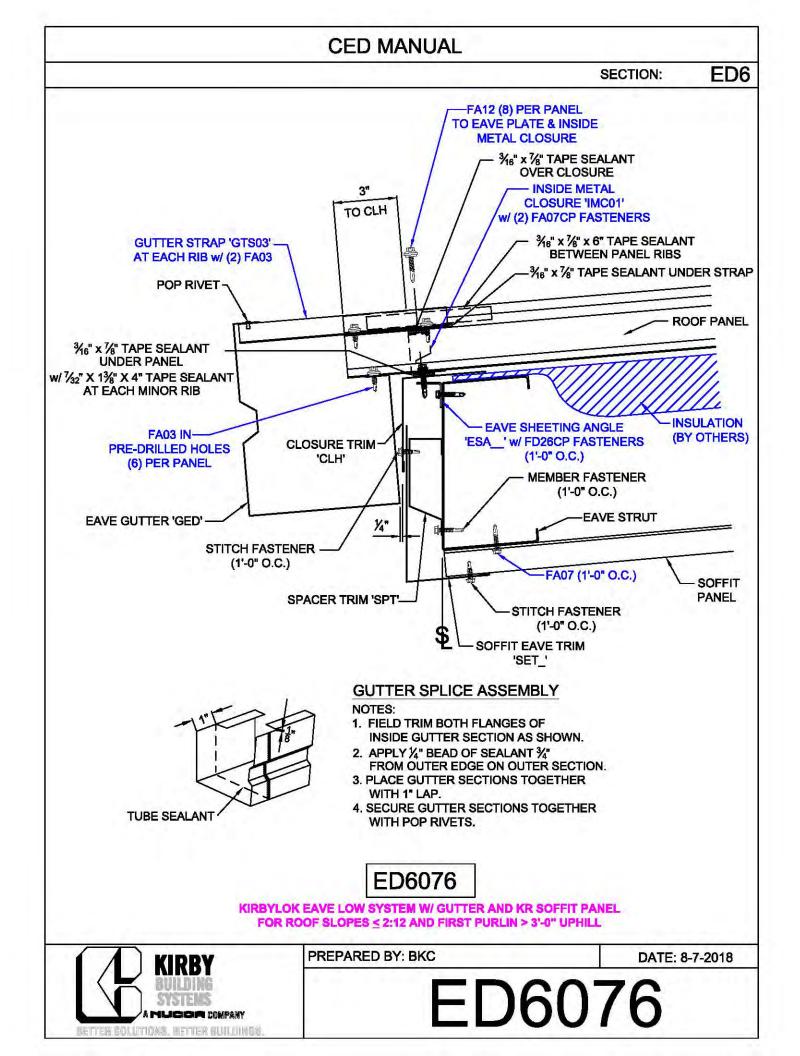

| CB16        | H0930, G0203, | 1 |
|                    |             | G0430         |   |



























































































































































































**CED MANUAL** DP SECTION: NOTE: VALLEY DETAIL IS SYMMETRICAL **ABOUT THE CENTERLINE - PARTS** AND FASTENERS SHOWN ARE TYPICAL BOTH SIDES. FOAM INSIDE CLOSURE 'FIC01' (AT EACH MAJOR PANEL RIB) 5" VALLEY FLASHING KIRBY RIB II 'VF4' **ROOF PANEL** VALLEY PLATE 'HIP3' **SECTION 'A' DP0041 KIRBYRIB VALLEY INSTALLATION** PREPARED BY: BKC DATE: 1-26-18 KIRBY **DP0041** 11110 ANE S MUCCA COMPANY IN COLUMNONS, INFITTER MULLIONISC