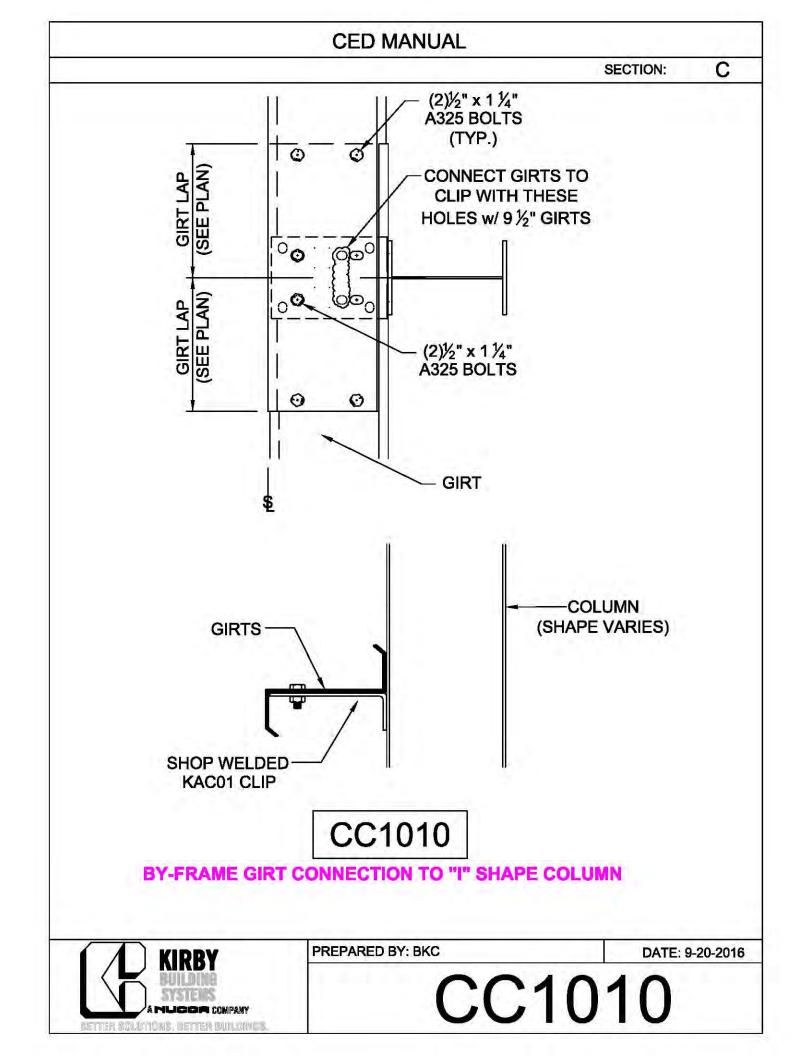

|             |               |   |
| BRACE CABLE        | BRACE CABLE | BRACER, FLAT  | 1 |
| DIAMETER           | PIECE MARK  | WASHER, & NUT |   |
| 1⁄4"               | CB08        | H0920, G0201, |   |
|                    |             | G0410         |   |
| <sup>5</sup> ⁄16"  | CB10        | H0920, G0201, |   |
|                    |             | G0410         |   |
| <sup>3</sup> ⁄8"   | CB12        | H0930, G0203, |   |
|                    |             | G0430         |   |
| 7⁄ <sub>16</sub> " | CB14        | H0930, G0203, | 1 |
|                    |             | G0430         |   |
| 1⁄2"               | CB16        | H0930, G0203, | 1 |
|                    |             | G0430         |   |



























































































































































































**CED MANUAL** DP SECTION: NOTE: VALLEY DETAIL IS SYMMETRICAL **ABOUT THE CENTERLINE - PARTS** AND FASTENERS SHOWN ARE TYPICAL BOTH SIDES. FOAM INSIDE CLOSURE 'FIC01' (AT EACH MAJOR PANEL RIB) 5" VALLEY FLASHING KIRBY RIB II 'VF4' **ROOF PANEL** VALLEY PLATE 'HIP3' **SECTION 'A' DP0041 KIRBYRIB VALLEY INSTALLATION** PREPARED BY: BKC DATE: 1-26-18 KIRBY **DP0041** 11110 ANE S MUCCA COMPANY IN COLUMNONS, INFITTER MULLIONISC