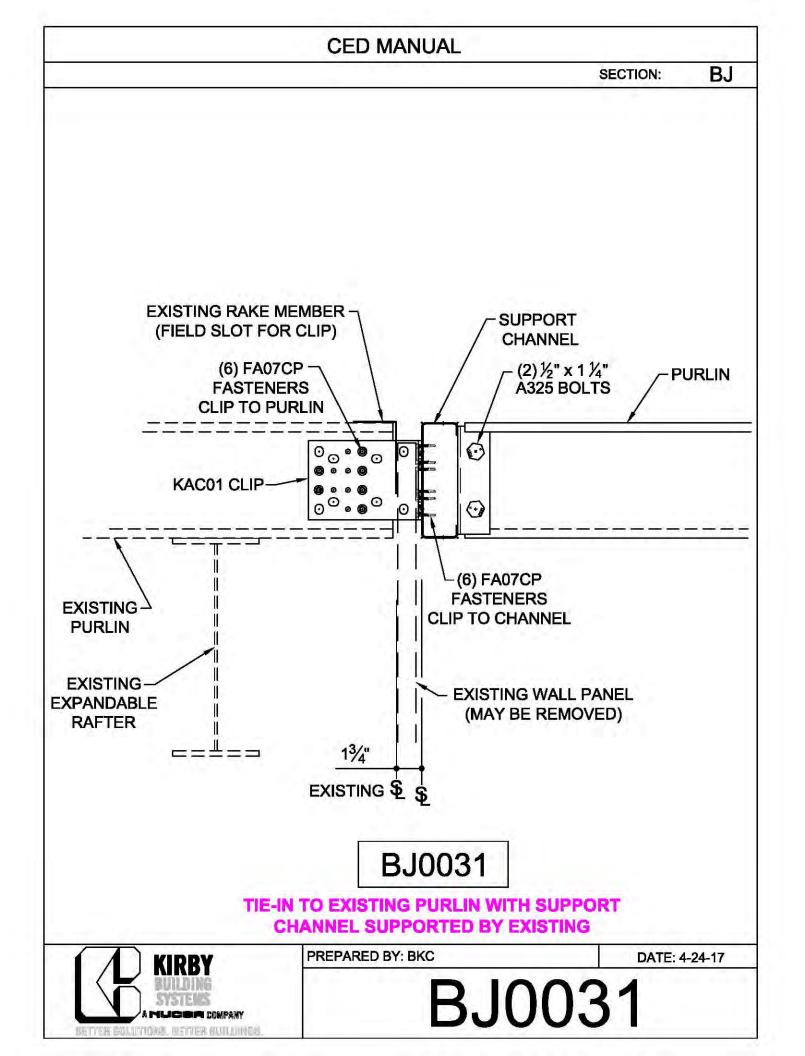

| Α |
|                    |             |               |   |
| BRACE CABLE        | BRACE CABLE | BRACER, FLAT  | 1 |
| DIAMETER           | PIECE MARK  | WASHER, & NUT |   |
| 1⁄4"               | CB08        | H0920, G0201, |   |
|                    |             | G0410         |   |
| <sup>5</sup> ⁄16"  | CB10        | H0920, G0201, |   |
|                    |             | G0410         |   |
| <sup>3</sup> ⁄8"   | CB12        | H0930, G0203, |   |
|                    |             | G0430         |   |
| 7⁄ <sub>16</sub> " | CB14        | H0930, G0203, | 1 |
|                    |             | G0430         |   |
| 1⁄2"               | CB16        | H0930, G0203, | 1 |
|                    |             | G0430         |   |



























































































































































































**CED MANUAL** DP SECTION: NOTE: VALLEY DETAIL IS SYMMETRICAL **ABOUT THE CENTERLINE - PARTS** AND FASTENERS SHOWN ARE TYPICAL BOTH SIDES. FOAM INSIDE CLOSURE 'FIC01' (AT EACH MAJOR PANEL RIB) 5" VALLEY FLASHING KIRBY RIB II 'VF4' **ROOF PANEL** VALLEY PLATE 'HIP3' **SECTION 'A' DP0041 KIRBYRIB VALLEY INSTALLATION** PREPARED BY: BKC DATE: 1-26-18 KIRBY **DP0041** 11110 ANE S MUCCA COMPANY IN COLUMNONS, INFITTER MULLIONISC