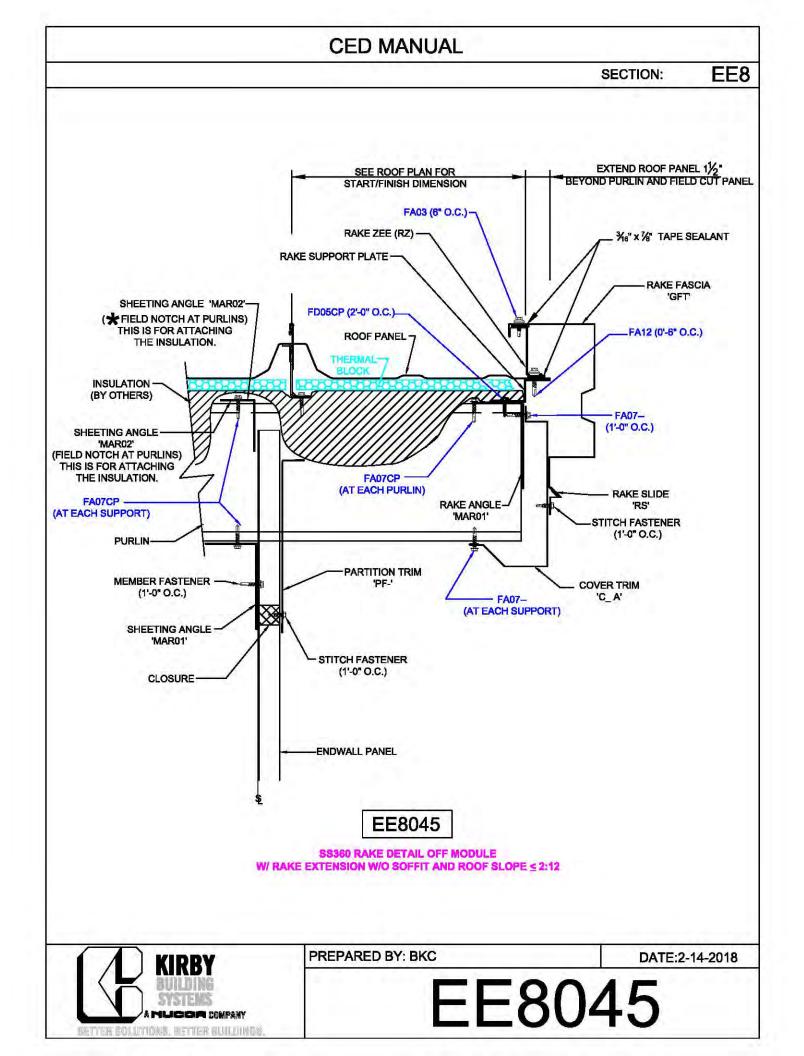

**CED MANUAL** DP SECTION: NOTE: VALLEY DETAIL IS SYMMETRICAL **ABOUT THE CENTERLINE - PARTS** AND FASTENERS SHOWN ARE TYPICAL BOTH SIDES. FOAM INSIDE CLOSURE 'FIC01' (AT EACH MAJOR PANEL RIB) 5" VALLEY FLASHING KIRBY RIB II 'VF4' **ROOF PANEL** VALLEY PLATE 'HIP3' **SECTION 'A' DP0041 KIRBYRIB VALLEY INSTALLATION** PREPARED BY: BKC DATE: 1-26-18 KIRBY **DP0041** 11110 ANE S MUCCA COMPANY IN COLUMNONS, INFITTER MULLIONISC