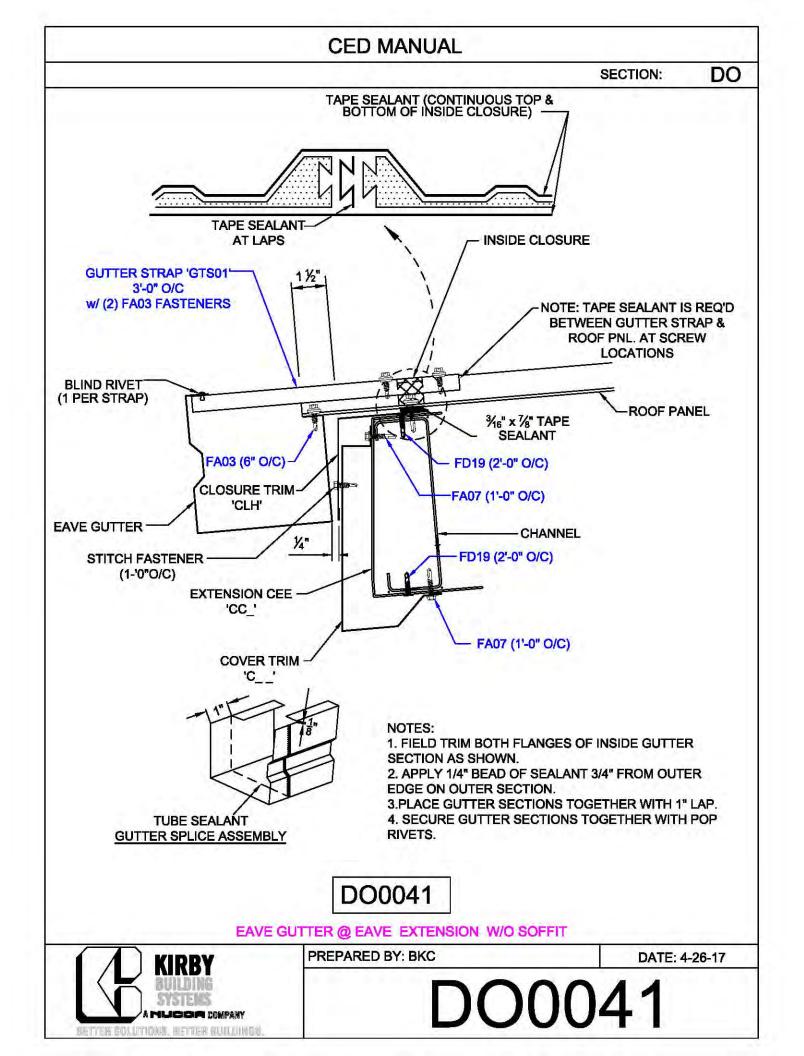

ETER           | PIECE MARK  | WASHER, & NUT |   |
| 1⁄4"               | CB08        | H0920, G0201, |   |
|                    |             | G0410         |   |
| <sup>5</sup> ⁄16"  | CB10        | H0920, G0201, |   |
|                    |             | G0410         |   |
| <sup>3</sup> ⁄8"   | CB12        | H0930, G0203, |   |
|                    |             | G0430         |   |
| 7⁄ <sub>16</sub> " | CB14        | H0930, G0203, | 1 |
|                    |             | G0430         |   |
| 1⁄2"               | CB16        | H0930, G0203, | 1 |
|                    |             | G0430         |   |



























































































































































































**CED MANUAL** DP SECTION: NOTE: VALLEY DETAIL IS SYMMETRICAL **ABOUT THE CENTERLINE - PARTS** AND FASTENERS SHOWN ARE TYPICAL BOTH SIDES. FOAM INSIDE CLOSURE 'FIC01' (AT EACH MAJOR PANEL RIB) 5" VALLEY FLASHING KIRBY RIB II 'VF4' **ROOF PANEL** VALLEY PLATE 'HIP3' **SECTION 'A' DP0041 KIRBYRIB VALLEY INSTALLATION** PREPARED BY: BKC DATE: 1-26-18 KIRBY **DP0041** 11110 ANE S MUCCA COMPANY IN COLUMNONS, INFITTER MULLIONISC