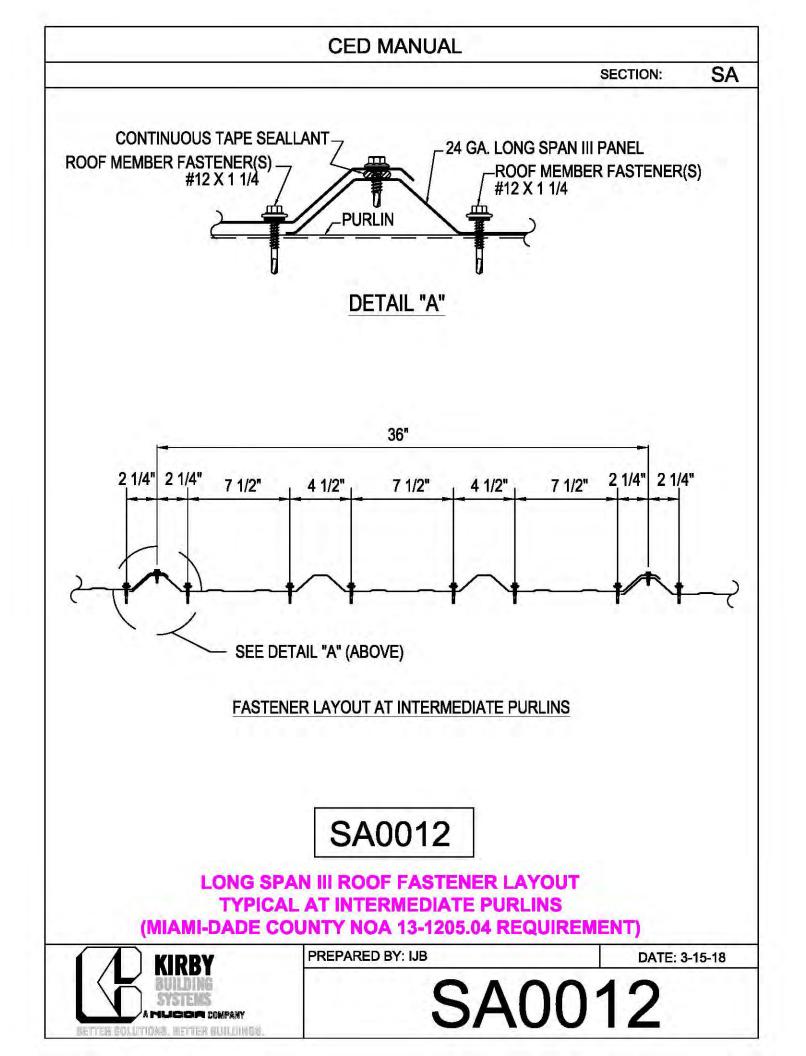

## CERTIFIED ERECTION DETAIL MANUAL (Short Version)

REVISED: 10.8.2018

| CED MANUAL         |            |                        |    |  |
|--------------------|------------|------------------------|----|--|
|                    |            | SECTION:               | AF |  |
| BRACE ROD          | BRACE ROD  | BRACER, FLAT           | 7  |  |
| DIAMETER           | PIECE MARK | WASHER, & NUT          |    |  |
| 5⁄8"               | BR10       | H0920, H0201,<br>H0410 |    |  |
| 3⁄4"               | BR12       | H0930, H0202,<br>H0420 |    |  |
| 1"                 | BR16       | H0940, H0204,<br>H0440 |    |  |
| 1¼"                | BR20       | H0940, H0206,<br>H0460 |    |  |
| 1 <sup>3</sup> ⁄8" | BR22       | H0950, H0207,<br>H0470 |    |  |
| 1½"                | BR24       | H0950, H0208,<br>H0480 |    |  |