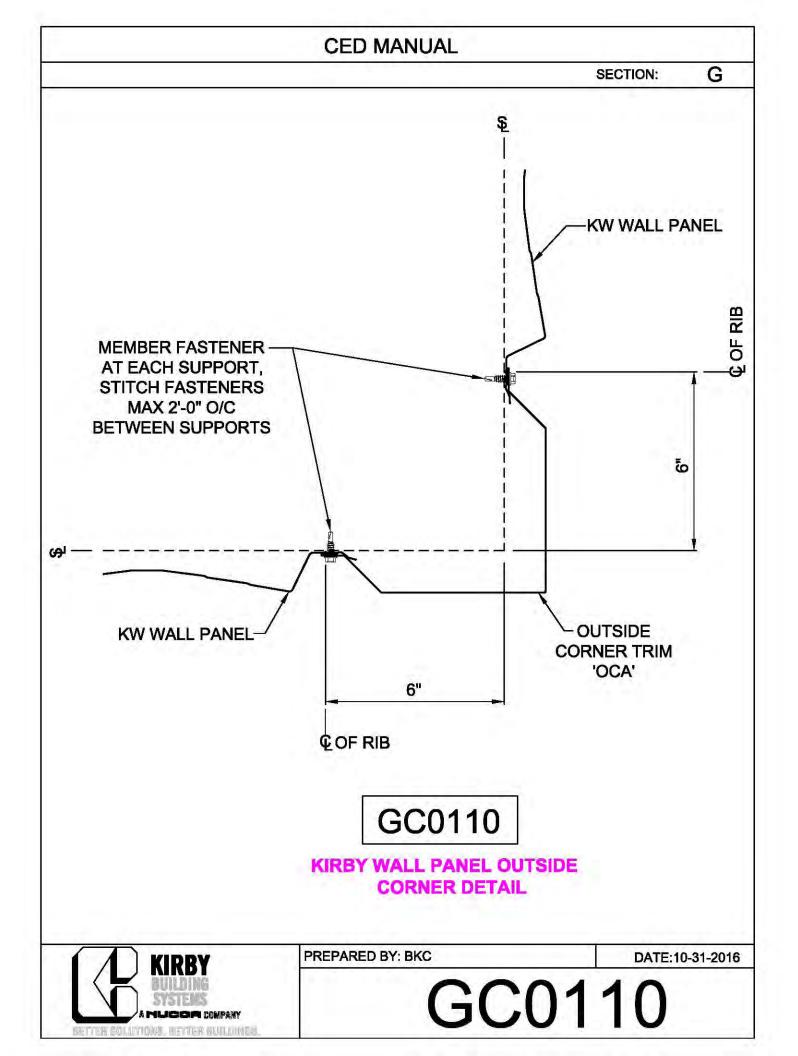

## CERTIFIED ERECTION DETAIL MANUAL (Short Version)

REVISED: 10.8.2018

| CED MANUAL         |            |                        |    |  |
|--------------------|------------|------------------------|----|--|
|                    |            | SECTION:               | AF |  |
| BRACE ROD          | BRACE ROD  | BRACER, FLAT           | 7  |  |
| DIAMETER           | PIECE MARK | WASHER, & NUT          |    |  |
| 5⁄8"               | BR10       | H0920, H0201,<br>H0410 |    |  |
| 3⁄4"               | BR12       | H0930, H0202,<br>H0420 |    |  |
| 1"                 | BR16       | H0940, H0204,<br>H0440 |    |  |
| 1¼"                | BR20       | H0940, H0206,<br>H0460 |    |  |
| 1 <sup>3</sup> ⁄8" | BR22       | H0950, H0207,<br>H0470 |    |  |
| 1½"                | BR24       | H0950, H0208,<br>H0480 |    |  |