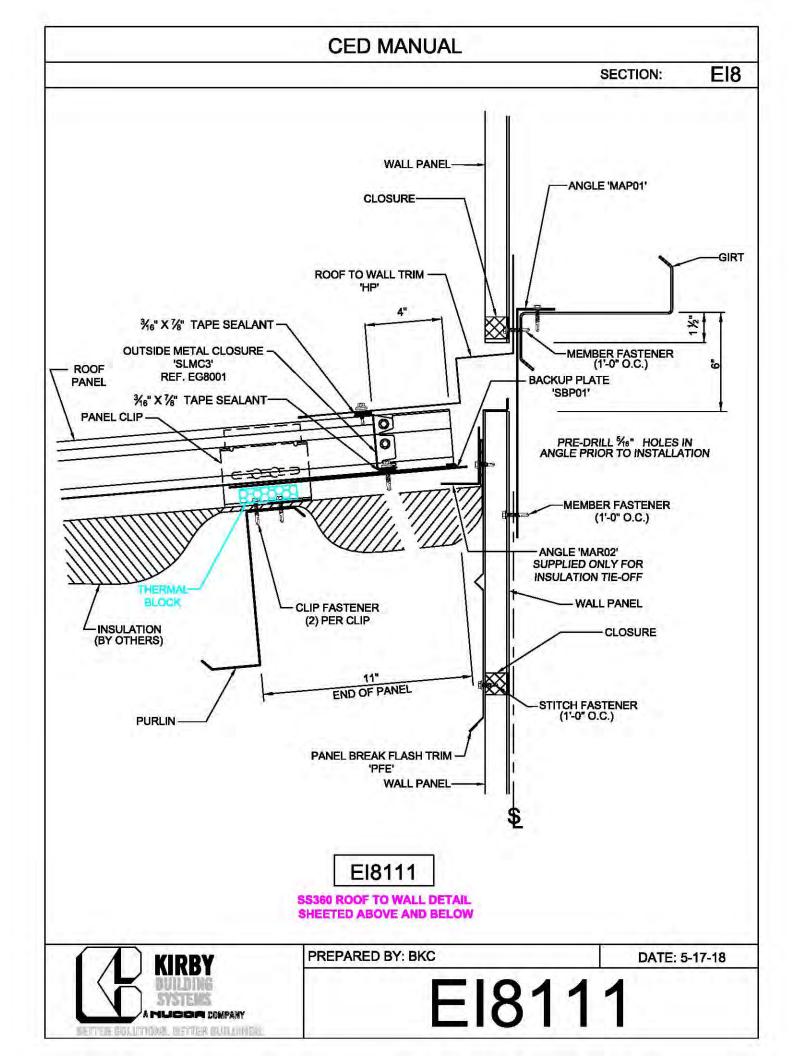

## CERTIFIED ERECTION DETAIL MANUAL (Short Version)

REVISED: 10.8.2018

| CED MANUAL         |            |                        |    |  |
|--------------------|------------|------------------------|----|--|
|                    |            | SECTION:               | AF |  |
| BRACE ROD          | BRACE ROD  | BRACER, FLAT           | 7  |  |
| DIAMETER           | PIECE MARK | WASHER, & NUT          |    |  |
| 5⁄8"               | BR10       | H0920, H0201,<br>H0410 |    |  |
| 3⁄4"               | BR12       | H0930, H0202,<br>H0420 |    |  |
| 1"                 | BR16       | H0940, H0204,<br>H0440 |    |  |
| 1¼"                | BR20       | H0940, H0206,<br>H0460 |    |  |
| 1 <sup>3</sup> ⁄8" | BR22       | H0950, H0207,<br>H0470 |    |  |
| 1½"                | BR24       | H0950, H0208,<br>H0480 |    |  |