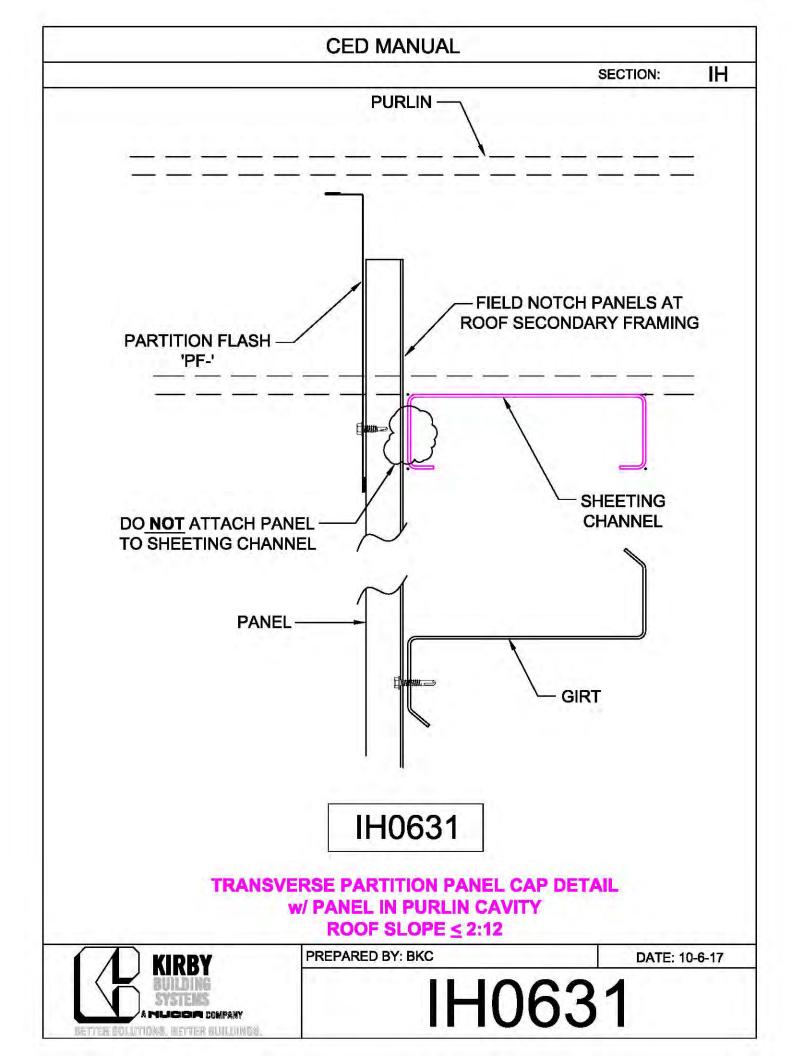

*CED MANUAL** DP SECTION: NOTE: VALLEY DETAIL IS SYMMETRICAL **ABOUT THE CENTERLINE - PARTS** AND FASTENERS SHOWN ARE TYPICAL BOTH SIDES. FOAM INSIDE CLOSURE 'FIC01' (AT EACH MAJOR PANEL RIB) 5" VALLEY FLASHING KIRBY RIB II 'VF4' **ROOF PANEL** VALLEY PLATE 'HIP3' **SECTION 'A' DP0041 KIRBYRIB VALLEY INSTALLATION** PREPARED BY: BKC DATE: 1-26-18 KIRBY **DP0041** 11110 ANE S MUCCA COMPANY IN COLUMNONS, INFITTER MULLIONISC