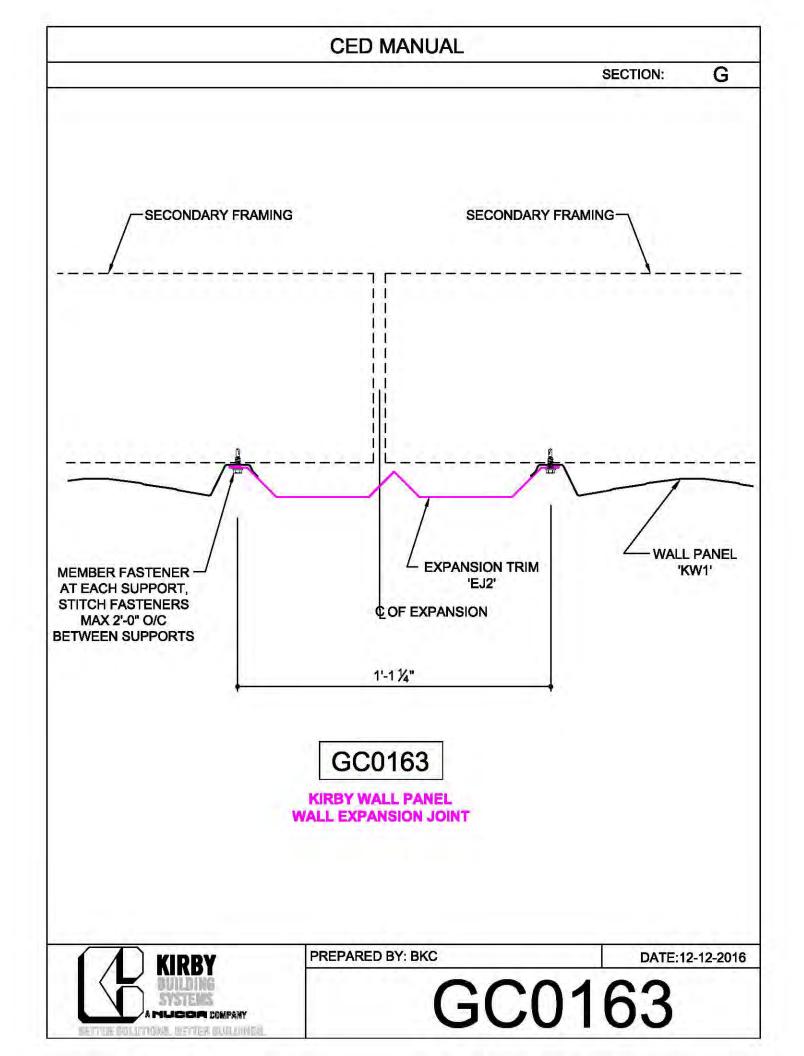

## CERTIFIED ERECTION DETAIL MANUAL (Short Version)

REVISED: 10.8.2018

| CED MANUAL         |            |                        |    |  |
|--------------------|------------|------------------------|----|--|
|                    |            | SECTION:               | AF |  |
| BRACE ROD          | BRACE ROD  | BRACER, FLAT           | 7  |  |
| DIAMETER           | PIECE MARK | WASHER, & NUT          |    |  |
| 5⁄8"               | BR10       | H0920, H0201,<br>H0410 |    |  |
| 3⁄4"               | BR12       | H0930, H0202,<br>H0420 |    |  |
| 1"                 | BR16       | H0940, H0204,<br>H0440 |    |  |
| 1¼"                | BR20       | H0940, H0206,<br>H0460 |    |  |
| 1 <sup>3</sup> ⁄8" | BR22       | H0950, H0207,<br>H0470 |    |  |
| 1½"                | BR24       | H0950, H0208,<br>H0480 |    |  |