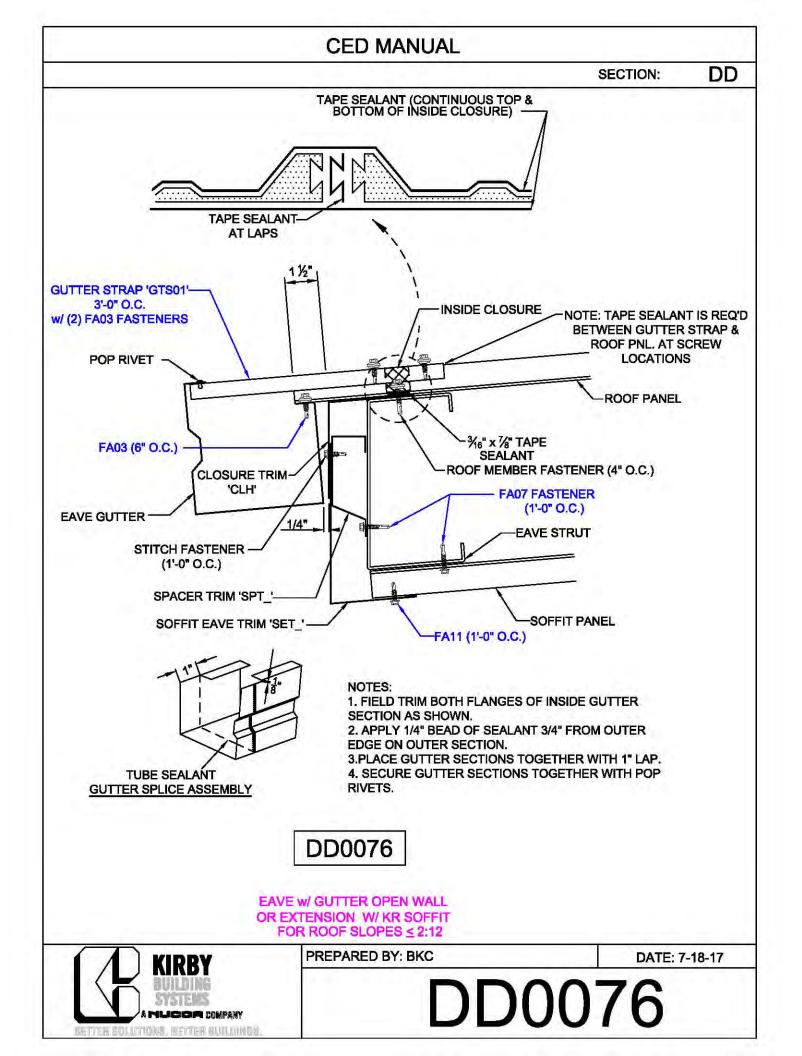

| BRACE CABLE | BRACER, FLAT  | 1 |
| DIAMETER           | PIECE MARK  | WASHER, & NUT |   |
| 1⁄4"               | CB08        | H0920, G0201, |   |
|                    |             | G0410         |   |
| <sup>5</sup> ⁄16"  | CB10        | H0920, G0201, |   |
|                    |             | G0410         |   |
| <sup>3</sup> ⁄8"   | CB12        | H0930, G0203, |   |
|                    |             | G0430         |   |
| 7⁄ <sub>16</sub> " | CB14        | H0930, G0203, | 1 |
|                    |             | G0430         |   |
| 1⁄2"               | CB16        | H0930, G0203, | 1 |
|                    |             | G0430         |   |



























































































































































































**CED MANUAL** DP SECTION: NOTE: VALLEY DETAIL IS SYMMETRICAL **ABOUT THE CENTERLINE - PARTS** AND FASTENERS SHOWN ARE TYPICAL BOTH SIDES. FOAM INSIDE CLOSURE 'FIC01' (AT EACH MAJOR PANEL RIB) 5" VALLEY FLASHING KIRBY RIB II 'VF4' **ROOF PANEL** VALLEY PLATE 'HIP3' **SECTION 'A' DP0041 KIRBYRIB VALLEY INSTALLATION** PREPARED BY: BKC DATE: 1-26-18 KIRBY **DP0041** 11110 ANE S MUCCA COMPANY IN COLUMNONS, INFITTER MULLIONISC