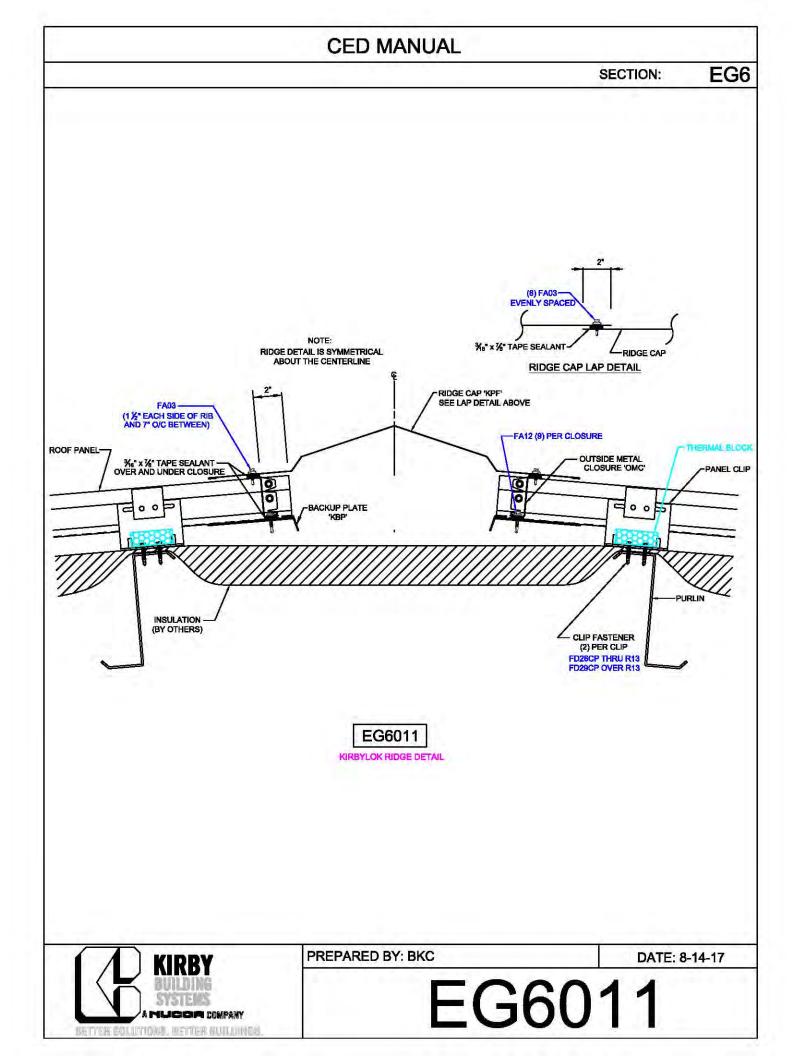

## CERTIFIED ERECTION DETAIL MANUAL (Short Version)

REVISED: 10.8.2018

| CED MANUAL         |            |                        |    |  |
|--------------------|------------|------------------------|----|--|
|                    |            | SECTION:               | AF |  |
| BRACE ROD          | BRACE ROD  | BRACER, FLAT           | 7  |  |
| DIAMETER           | PIECE MARK | WASHER, & NUT          |    |  |
| 5⁄8"               | BR10       | H0920, H0201,<br>H0410 |    |  |
| 3⁄4"               | BR12       | H0930, H0202,<br>H0420 |    |  |
| 1"                 | BR16       | H0940, H0204,<br>H0440 |    |  |
| 1¼"                | BR20       | H0940, H0206,<br>H0460 |    |  |
| 1 <sup>3</sup> ⁄8" | BR22       | H0950, H0207,<br>H0470 |    |  |
| 1½"                | BR24       | H0950, H0208,<br>H0480 |    |  |

H0480

| CED MANUAL         |             |               |   |
|--------------------|-------------|---------------|---|
|                    |             | SECTION:      | Α |
|                    |             |               |   |
| BRACE CABLE        | BRACE CABLE | BRACER, FLAT  | 1 |
| DIAMETER           | PIECE MARK  | WASHER, & NUT |   |
| 1⁄4"               | CB08        | H0920, G0201, |   |
|                    |             | G0410         |   |
| <sup>5</sup> ⁄16"  | CB10        | H0920, G0201, |   |
|                    |             | G0410         |   |
| <sup>3</sup> ⁄8"   | CB12        | H0930, G0203, |   |
|                    |             | G0430         |   |
| 7⁄ <sub>16</sub> " | CB14        | H0930, G0203, | 1 |
|                    |             | G0430         |   |
| 1⁄2"               | CB16        | H0930, G0203, | 1 |
|                    |             | G0430         |   |