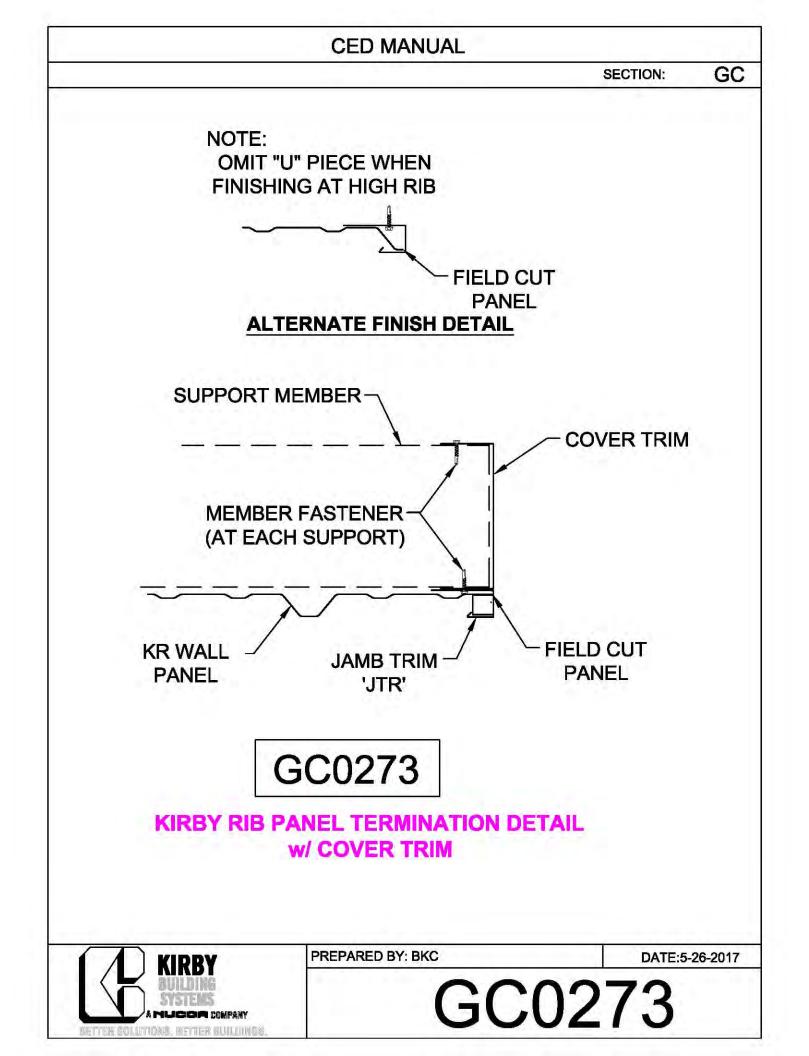

**CED MANUAL** DP SECTION: NOTE: VALLEY DETAIL IS SYMMETRICAL **ABOUT THE CENTERLINE - PARTS** AND FASTENERS SHOWN ARE TYPICAL BOTH SIDES. FOAM INSIDE CLOSURE 'FIC01' (AT EACH MAJOR PANEL RIB) 5" VALLEY FLASHING KIRBY RIB II 'VF4' **ROOF PANEL** VALLEY PLATE 'HIP3' **SECTION 'A' DP0041 KIRBYRIB VALLEY INSTALLATION** PREPARED BY: BKC DATE: 1-26-18 KIRBY **DP0041** 11110 ANE S MUCCA COMPANY IN COLUMNONS, INFITTER MULLIONISC