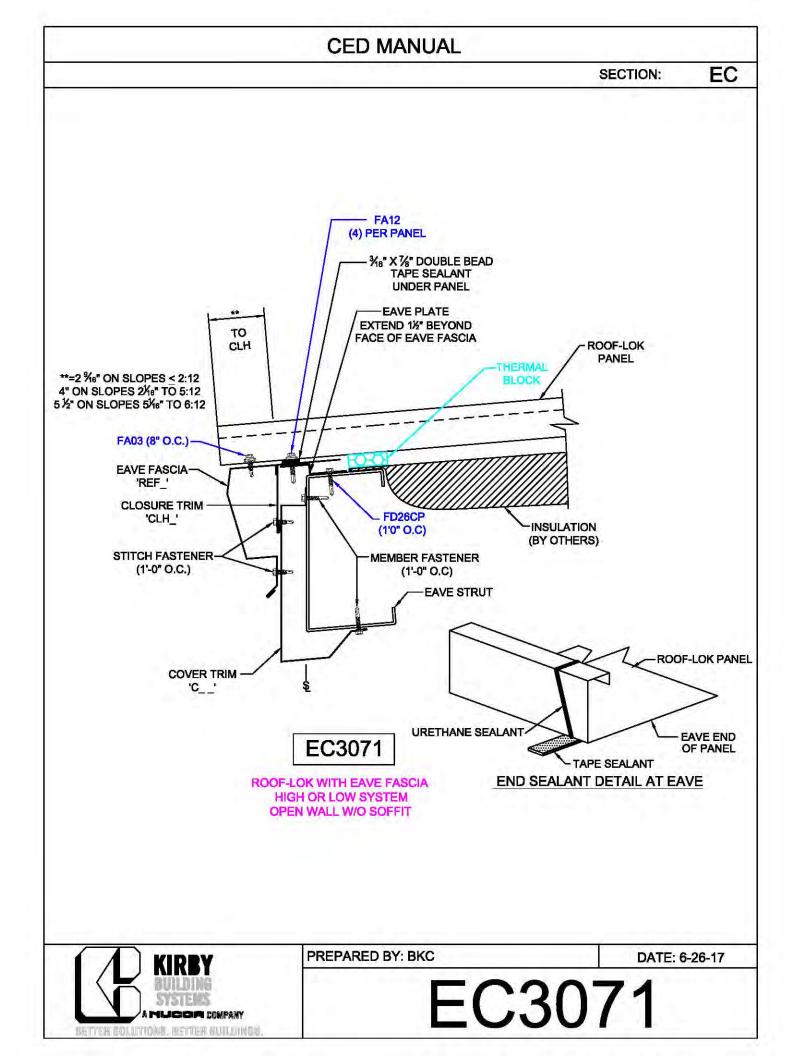

## CERTIFIED ERECTION DETAIL MANUAL (Short Version)

REVISED: 10.8.2018

| CED MANUAL         |            |                        |    |  |
|--------------------|------------|------------------------|----|--|
|                    |            | SECTION:               | AF |  |
| BRACE ROD          | BRACE ROD  | BRACER, FLAT           | 7  |  |
| DIAMETER           | PIECE MARK | WASHER, & NUT          |    |  |
| 5⁄8"               | BR10       | H0920, H0201,<br>H0410 |    |  |
| 3⁄4"               | BR12       | H0930, H0202,<br>H0420 |    |  |
| 1"                 | BR16       | H0940, H0204,<br>H0440 |    |  |
| 1¼"                | BR20       | H0940, H0206,<br>H0460 |    |  |
| 1 <sup>3</sup> ⁄8" | BR22       | H0950, H0207,<br>H0470 |    |  |
| 1½"                | BR24       | H0950, H0208,<br>H0480 |    |  |