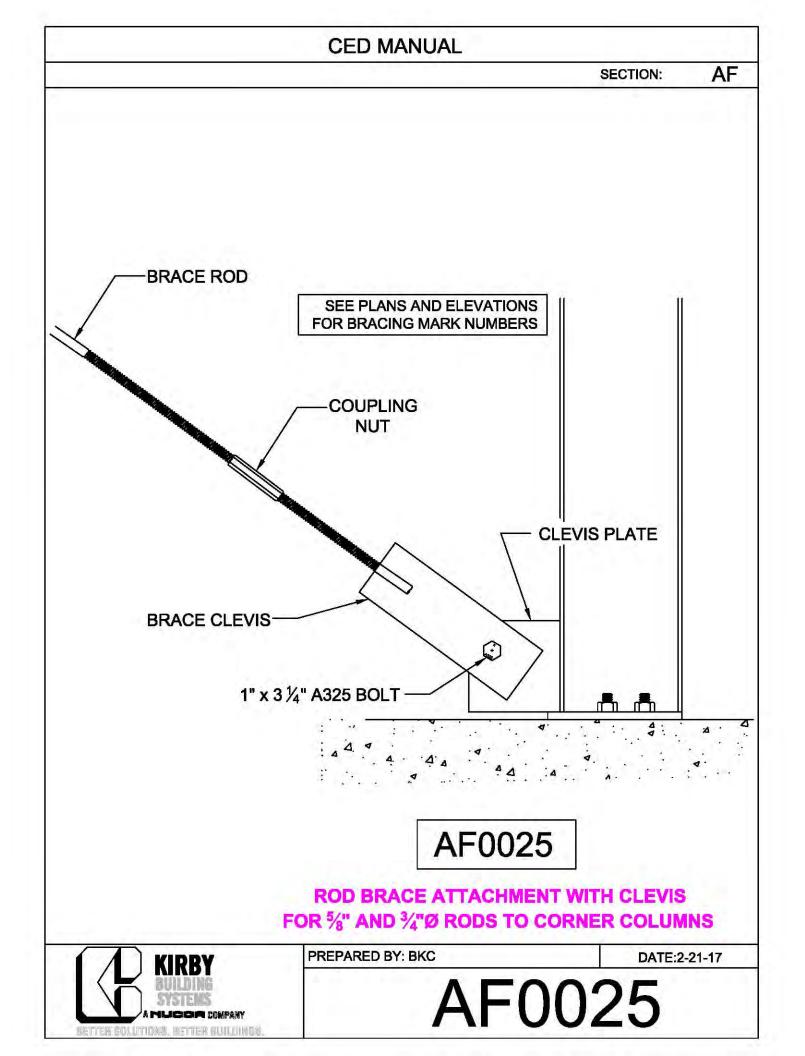

## CERTIFIED ERECTION DETAIL MANUAL (Short Version)

REVISED: 10.8.2018

| CED MANUAL         |            |                        |    |  |
|--------------------|------------|------------------------|----|--|
|                    |            | SECTION:               | AF |  |
| BRACE ROD          | BRACE ROD  | BRACER, FLAT           | 7  |  |
| DIAMETER           | PIECE MARK | WASHER, & NUT          |    |  |
| 5⁄8"               | BR10       | H0920, H0201,<br>H0410 |    |  |
| 3⁄4"               | BR12       | H0930, H0202,<br>H0420 |    |  |
| 1"                 | BR16       | H0940, H0204,<br>H0440 |    |  |
| 1¼"                | BR20       | H0940, H0206,<br>H0460 |    |  |
| 1 <sup>3</sup> ⁄8" | BR22       | H0950, H0207,<br>H0470 |    |  |
| 1½"                | BR24       | H0950, H0208,<br>H0480 |    |  |