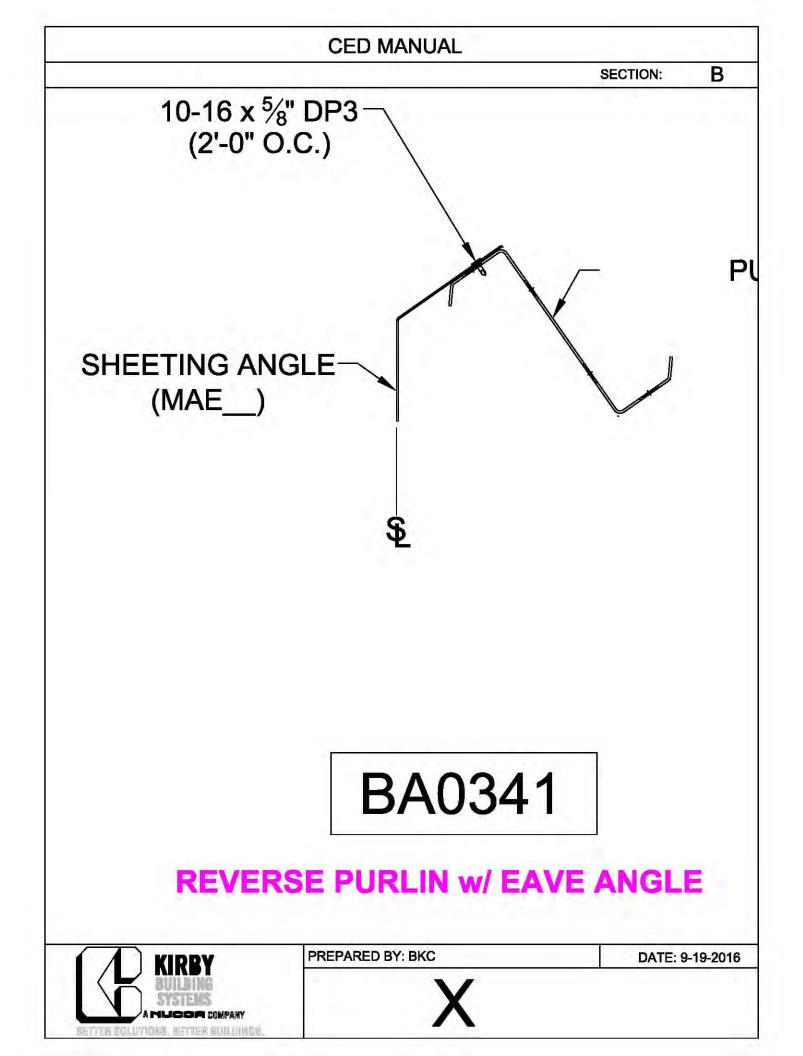

**CED MANUAL** DP SECTION: NOTE: VALLEY DETAIL IS SYMMETRICAL **ABOUT THE CENTERLINE - PARTS** AND FASTENERS SHOWN ARE TYPICAL BOTH SIDES. FOAM INSIDE CLOSURE 'FIC01' (AT EACH MAJOR PANEL RIB) 5" VALLEY FLASHING KIRBY RIB II 'VF4' **ROOF PANEL** VALLEY PLATE 'HIP3' **SECTION 'A' DP0041 KIRBYRIB VALLEY INSTALLATION** PREPARED BY: BKC DATE: 1-26-18 KIRBY **DP0041** 11110 ANE S MUCCA COMPANY IN COLUMNONS, INFITTER MULLIONISC