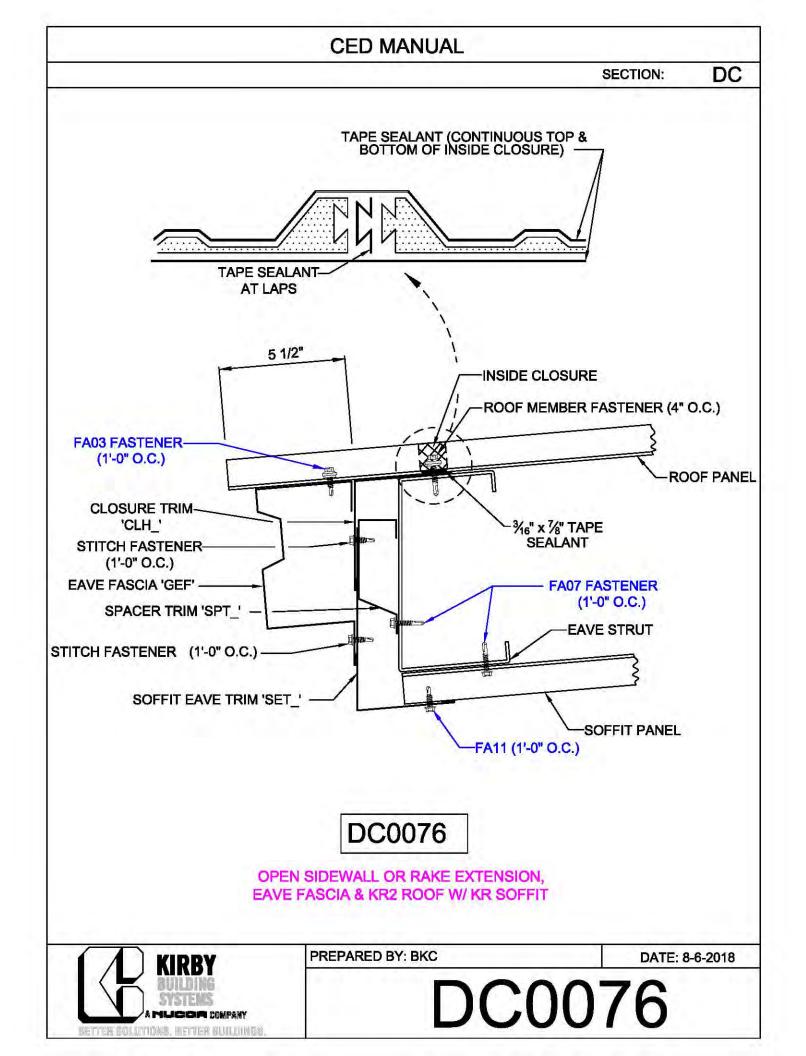

## CERTIFIED ERECTION DETAIL MANUAL (Short Version)

REVISED: 10.8.2018

| CED MANUAL         |            |                        |    |  |
|--------------------|------------|------------------------|----|--|
|                    |            | SECTION:               | AF |  |
| BRACE ROD          | BRACE ROD  | BRACER, FLAT           | 7  |  |
| DIAMETER           | PIECE MARK | WASHER, & NUT          |    |  |
| 5⁄8"               | BR10       | H0920, H0201,<br>H0410 |    |  |
| 3⁄4"               | BR12       | H0930, H0202,<br>H0420 |    |  |
| 1"                 | BR16       | H0940, H0204,<br>H0440 |    |  |
| 1¼"                | BR20       | H0940, H0206,<br>H0460 |    |  |
| 1 <sup>3</sup> ⁄8" | BR22       | H0950, H0207,<br>H0470 |    |  |
| 1½"                | BR24       | H0950, H0208,<br>H0480 |    |  |