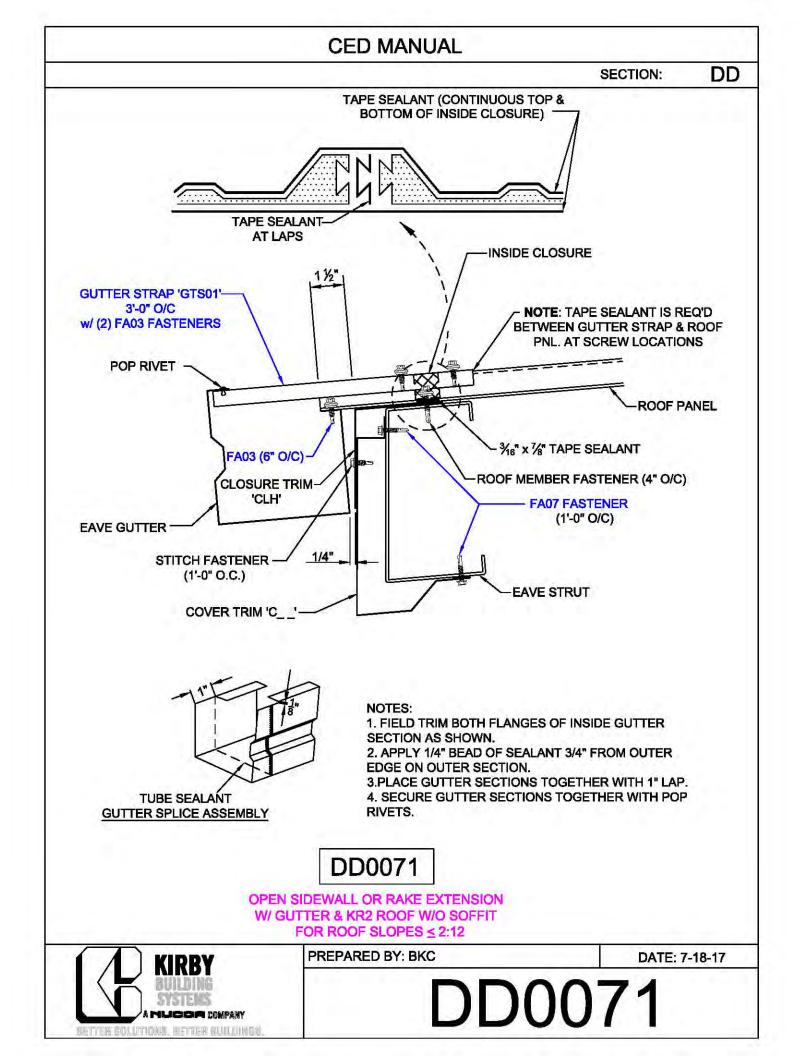

| BRACE CABLE | BRACER, FLAT  | 1 |
| DIAMETER           | PIECE MARK  | WASHER, & NUT |   |
| 1⁄4"               | CB08        | H0920, G0201, |   |
|                    |             | G0410         |   |
| <sup>5</sup> ⁄16"  | CB10        | H0920, G0201, |   |
|                    |             | G0410         |   |
| <sup>3</sup> ⁄8"   | CB12        | H0930, G0203, |   |
|                    |             | G0430         |   |
| 7⁄ <sub>16</sub> " | CB14        | H0930, G0203, | 1 |
|                    |             | G0430         |   |
| 1⁄2"               | CB16        | H0930, G0203, | 1 |
|                    |             | G0430         |   |



























































































































































































**CED MANUAL** DP SECTION: NOTE: VALLEY DETAIL IS SYMMETRICAL **ABOUT THE CENTERLINE - PARTS** AND FASTENERS SHOWN ARE TYPICAL BOTH SIDES. FOAM INSIDE CLOSURE 'FIC01' (AT EACH MAJOR PANEL RIB) 5" VALLEY FLASHING KIRBY RIB II 'VF4' **ROOF PANEL** VALLEY PLATE 'HIP3' **SECTION 'A' DP0041 KIRBYRIB VALLEY INSTALLATION** PREPARED BY: BKC DATE: 1-26-18 KIRBY **DP0041** 11110 ANE S MUCCA COMPANY IN COLUMNONS, INFITTER MULLIONISC