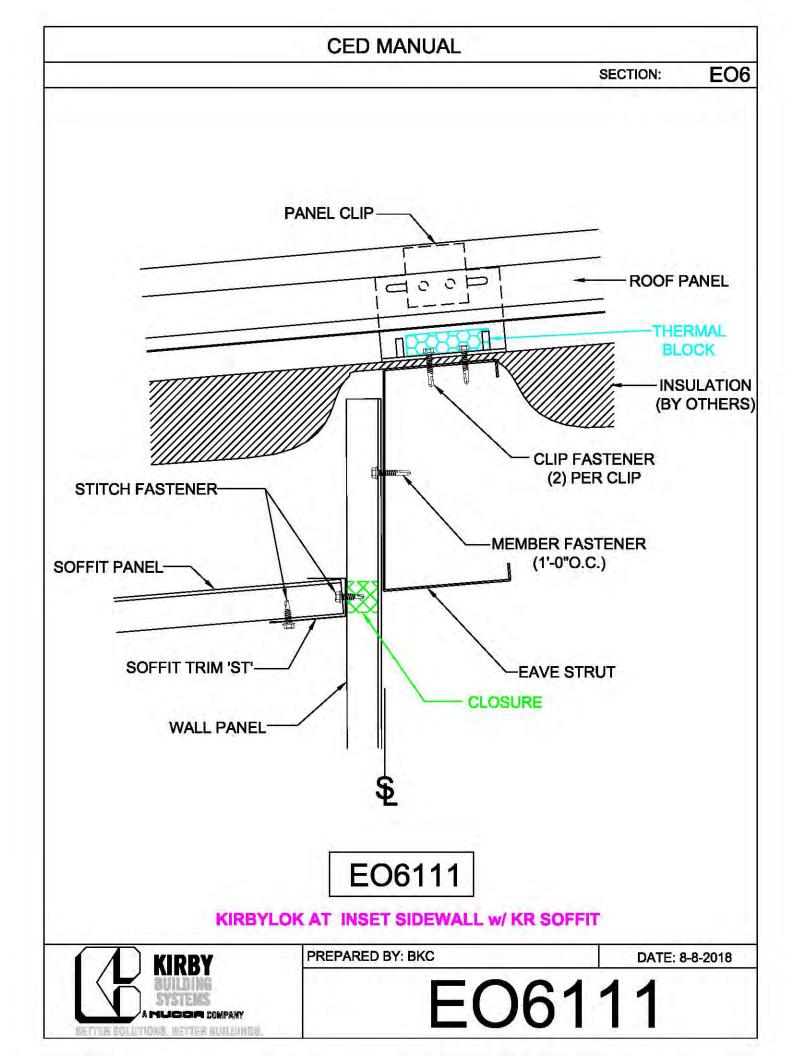

|             | G0430         |   |



























































































































































































**CED MANUAL** DP SECTION: NOTE: VALLEY DETAIL IS SYMMETRICAL **ABOUT THE CENTERLINE - PARTS** AND FASTENERS SHOWN ARE TYPICAL BOTH SIDES. FOAM INSIDE CLOSURE 'FIC01' (AT EACH MAJOR PANEL RIB) 5" VALLEY FLASHING KIRBY RIB II 'VF4' **ROOF PANEL** VALLEY PLATE 'HIP3' **SECTION 'A' DP0041 KIRBYRIB VALLEY INSTALLATION** PREPARED BY: BKC DATE: 1-26-18 KIRBY **DP0041** 11110 ANE S MUCCA COMPANY IN COLUMNONS, INFITTER MULLIONISC