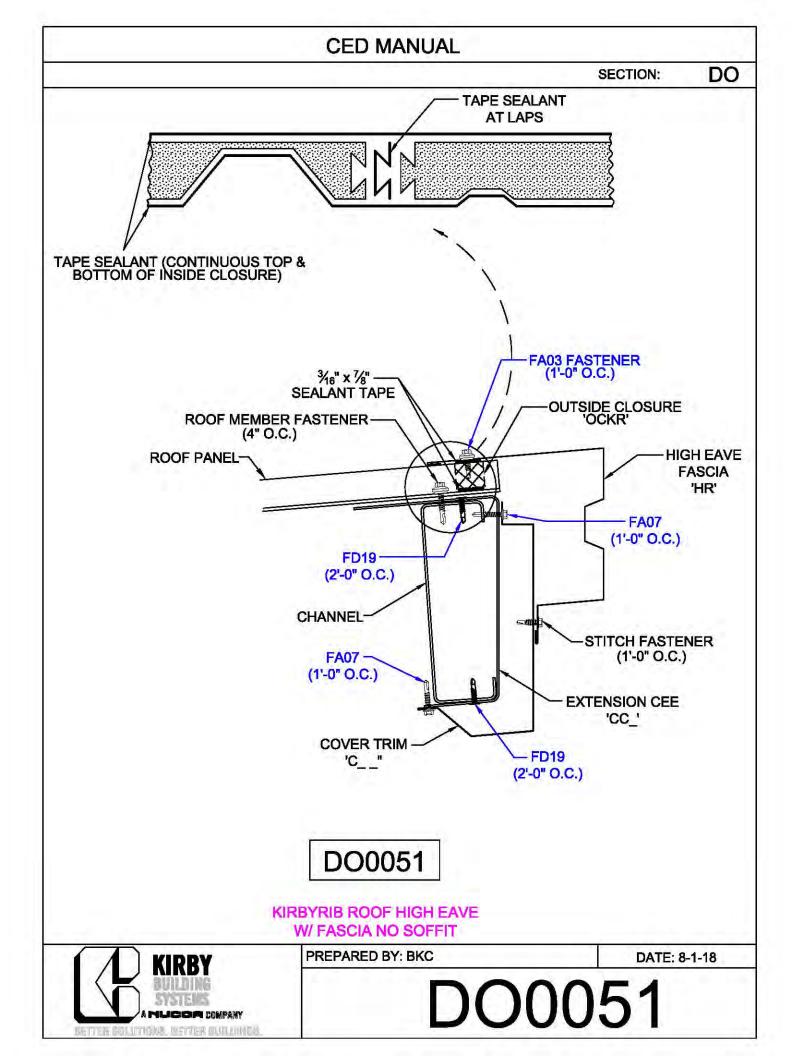

| PIECE MARK  | WASHER, & NUT |   |
| 1⁄4"               | CB08        | H0920, G0201, |   |
|                    |             | G0410         |   |
| <sup>5</sup> ⁄16"  | CB10        | H0920, G0201, |   |
|                    |             | G0410         |   |
| <sup>3</sup> ⁄8"   | CB12        | H0930, G0203, |   |
|                    |             | G0430         |   |
| 7⁄ <sub>16</sub> " | CB14        | H0930, G0203, | 1 |
|                    |             | G0430         |   |
| 1⁄2"               | CB16        | H0930, G0203, | 1 |
|                    |             | G0430         |   |



























































































































































































**CED MANUAL** DP SECTION: NOTE: VALLEY DETAIL IS SYMMETRICAL **ABOUT THE CENTERLINE - PARTS** AND FASTENERS SHOWN ARE TYPICAL BOTH SIDES. FOAM INSIDE CLOSURE 'FIC01' (AT EACH MAJOR PANEL RIB) 5" VALLEY FLASHING KIRBY RIB II 'VF4' **ROOF PANEL** VALLEY PLATE 'HIP3' **SECTION 'A' DP0041 KIRBYRIB VALLEY INSTALLATION** PREPARED BY: BKC DATE: 1-26-18 KIRBY **DP0041** 11110 ANE S MUCCA COMPANY IN COLUMNONS, INFITTER MULLIONISC