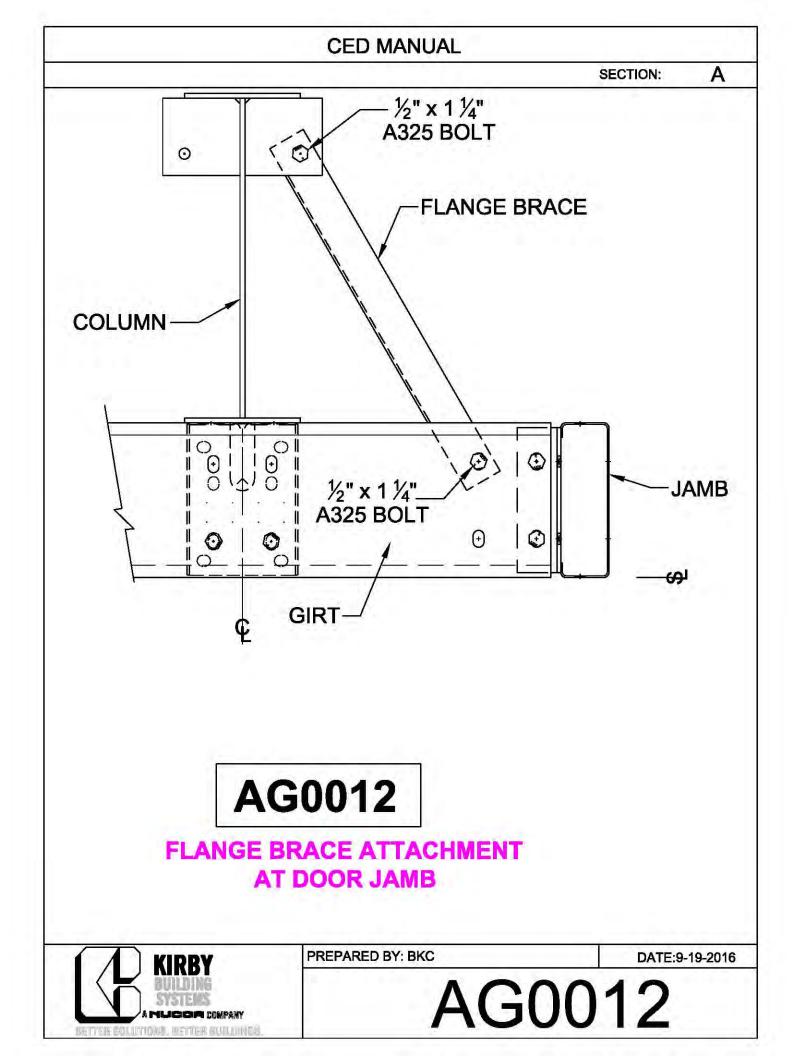

|             | SECTION:      | Α |
|                    |             |               |   |
| BRACE CABLE        | BRACE CABLE | BRACER, FLAT  | 1 |
| DIAMETER           | PIECE MARK  | WASHER, & NUT |   |
| 1⁄4"               | CB08        | H0920, G0201, |   |
|                    |             | G0410         |   |
| <sup>5</sup> ⁄16"  | CB10        | H0920, G0201, |   |
|                    |             | G0410         |   |
| <sup>3</sup> ⁄8"   | CB12        | H0930, G0203, |   |
|                    |             | G0430         |   |
| 7⁄ <sub>16</sub> " | CB14        | H0930, G0203, | 1 |
|                    |             | G0430         |   |
| 1⁄2"               | CB16        | H0930, G0203, | 1 |
|                    |             | G0430         |   |



























































































































































































**CED MANUAL** DP SECTION: NOTE: VALLEY DETAIL IS SYMMETRICAL **ABOUT THE CENTERLINE - PARTS** AND FASTENERS SHOWN ARE TYPICAL BOTH SIDES. FOAM INSIDE CLOSURE 'FIC01' (AT EACH MAJOR PANEL RIB) 5" VALLEY FLASHING KIRBY RIB II 'VF4' **ROOF PANEL** VALLEY PLATE 'HIP3' **SECTION 'A' DP0041 KIRBYRIB VALLEY INSTALLATION** PREPARED BY: BKC DATE: 1-26-18 KIRBY **DP0041** 11110 ANE S MUCCA COMPANY IN COLUMNONS, INFITTER MULLIONISC