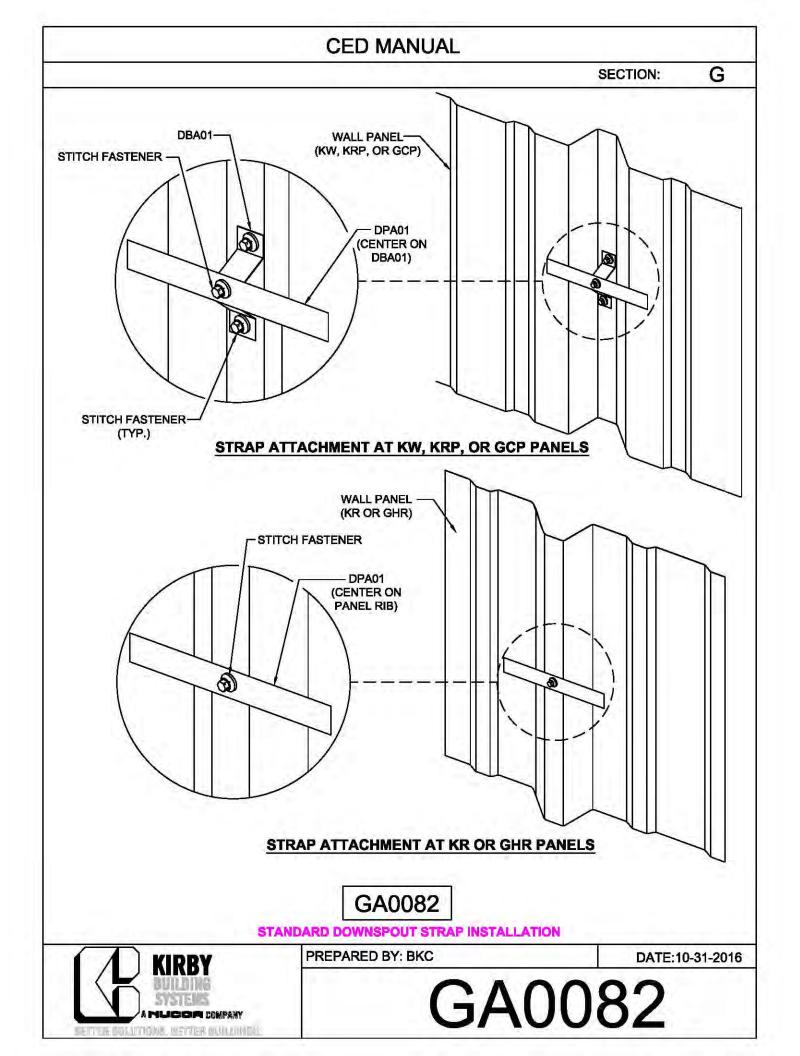

**CED MANUAL** DP SECTION: NOTE: VALLEY DETAIL IS SYMMETRICAL **ABOUT THE CENTERLINE - PARTS** AND FASTENERS SHOWN ARE TYPICAL BOTH SIDES. FOAM INSIDE CLOSURE 'FIC01' (AT EACH MAJOR PANEL RIB) 5" VALLEY FLASHING KIRBY RIB II 'VF4' **ROOF PANEL** VALLEY PLATE 'HIP3' **SECTION 'A' DP0041 KIRBYRIB VALLEY INSTALLATION** PREPARED BY: BKC DATE: 1-26-18 KIRBY **DP0041** 11110 ANE S MUCCA COMPANY IN COLUMNONS, INFITTER MULLIONISC