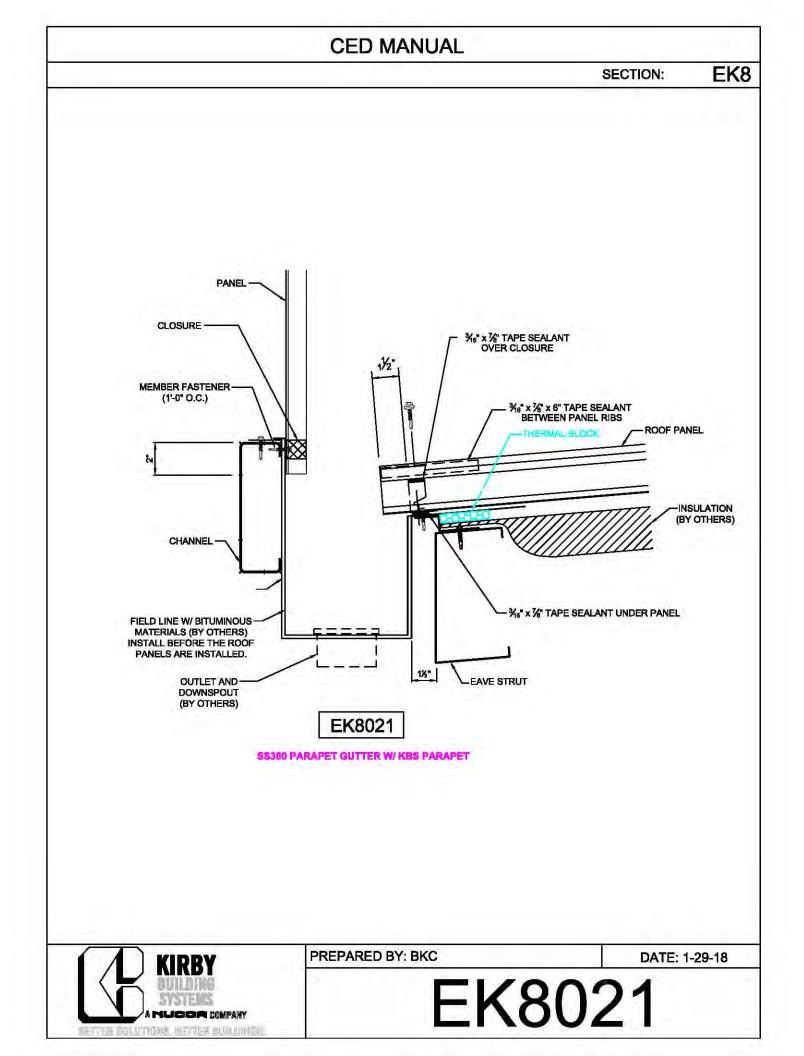

## CERTIFIED ERECTION DETAIL MANUAL (Short Version)

REVISED: 10.8.2018

| CED MANUAL         |            |                        |    |  |
|--------------------|------------|------------------------|----|--|
|                    |            | SECTION:               | AF |  |
| BRACE ROD          | BRACE ROD  | BRACER, FLAT           | 7  |  |
| DIAMETER           | PIECE MARK | WASHER, & NUT          |    |  |
| 5⁄8"               | BR10       | H0920, H0201,<br>H0410 |    |  |
| 3⁄4"               | BR12       | H0930, H0202,<br>H0420 |    |  |
| 1"                 | BR16       | H0940, H0204,<br>H0440 |    |  |
| 1¼"                | BR20       | H0940, H0206,<br>H0460 |    |  |
| 1 <sup>3</sup> ⁄8" | BR22       | H0950, H0207,<br>H0470 |    |  |
| 1½"                | BR24       | H0950, H0208,<br>H0480 |    |  |