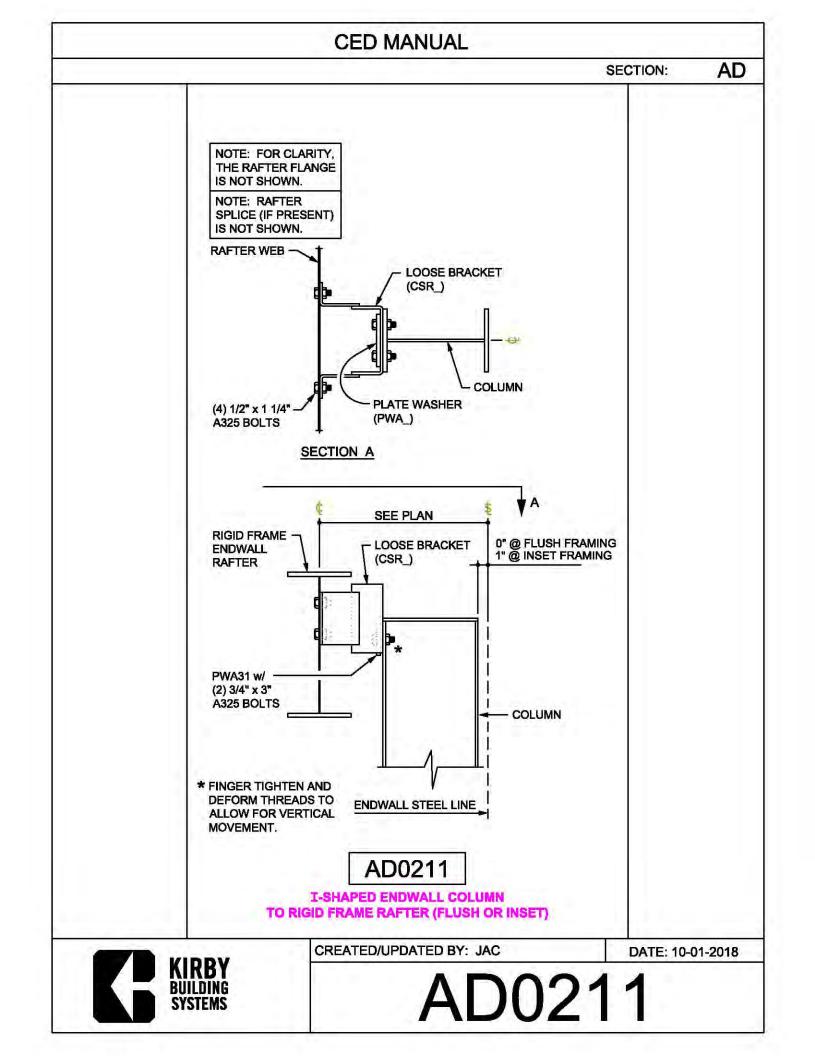

## CERTIFIED ERECTION DETAIL MANUAL (Short Version)

REVISED: 10.8.2018

































| CED MANUAL         |            |                        |    |  |
|--------------------|------------|------------------------|----|--|
|                    |            | SECTION:               | AF |  |
| BRACE ROD          | BRACE ROD  | BRACER, FLAT           | 7  |  |
| DIAMETER           | PIECE MARK | WASHER, & NUT          |    |  |
| 5⁄8"               | BR10       | H0920, H0201,<br>H0410 |    |  |
| 3⁄4"               | BR12       | H0930, H0202,<br>H0420 |    |  |
| 1"                 | BR16       | H0940, H0204,<br>H0440 |    |  |
| 1¼"                | BR20       | H0940, H0206,<br>H0460 |    |  |
| 1 <sup>3</sup> ⁄8" | BR22       | H0950, H0207,<br>H0470 |    |  |
| 1½"                | BR24       | H0950, H0208,<br>H0480 |    |  |



H0480







| CED