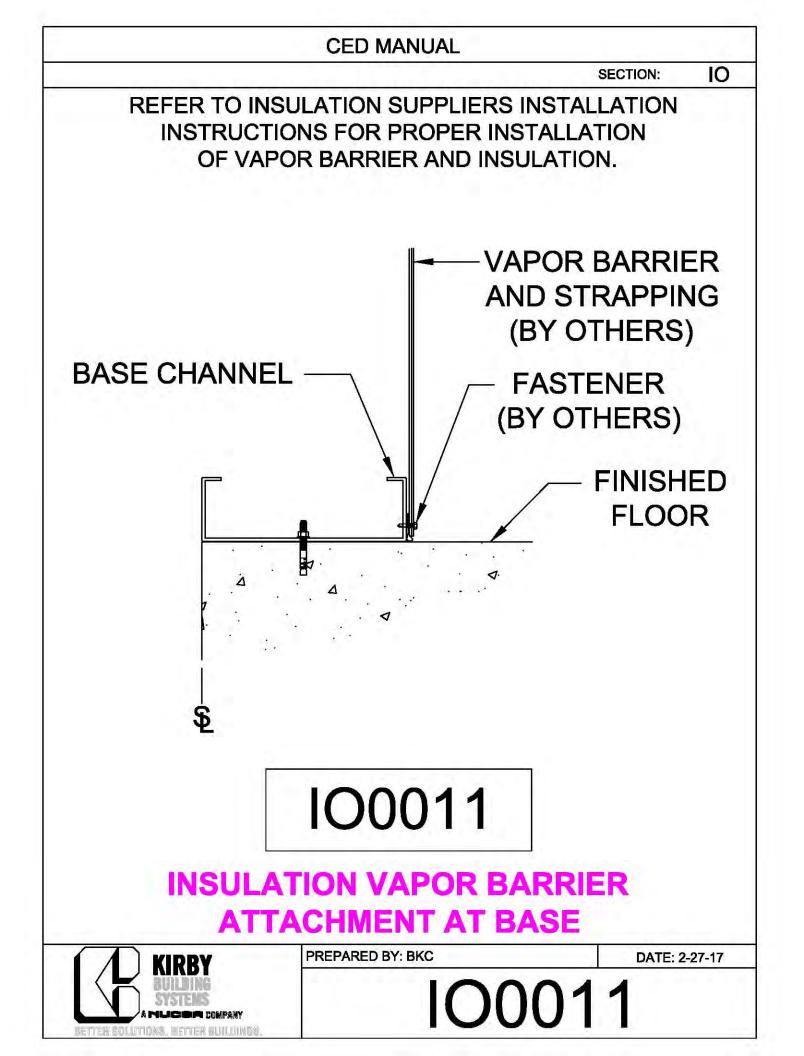

L** DP SECTION: NOTE: VALLEY DETAIL IS SYMMETRICAL **ABOUT THE CENTERLINE - PARTS** AND FASTENERS SHOWN ARE TYPICAL BOTH SIDES. FOAM INSIDE CLOSURE 'FIC01' (AT EACH MAJOR PANEL RIB) 5" VALLEY FLASHING KIRBY RIB II 'VF4' **ROOF PANEL** VALLEY PLATE 'HIP3' **SECTION 'A' DP0041 KIRBYRIB VALLEY INSTALLATION** PREPARED BY: BKC DATE: 1-26-18 KIRBY **DP0041** 11110 ANE S MUCCA COMPANY IN COLUMNONS, INFITTER MULLIONISC