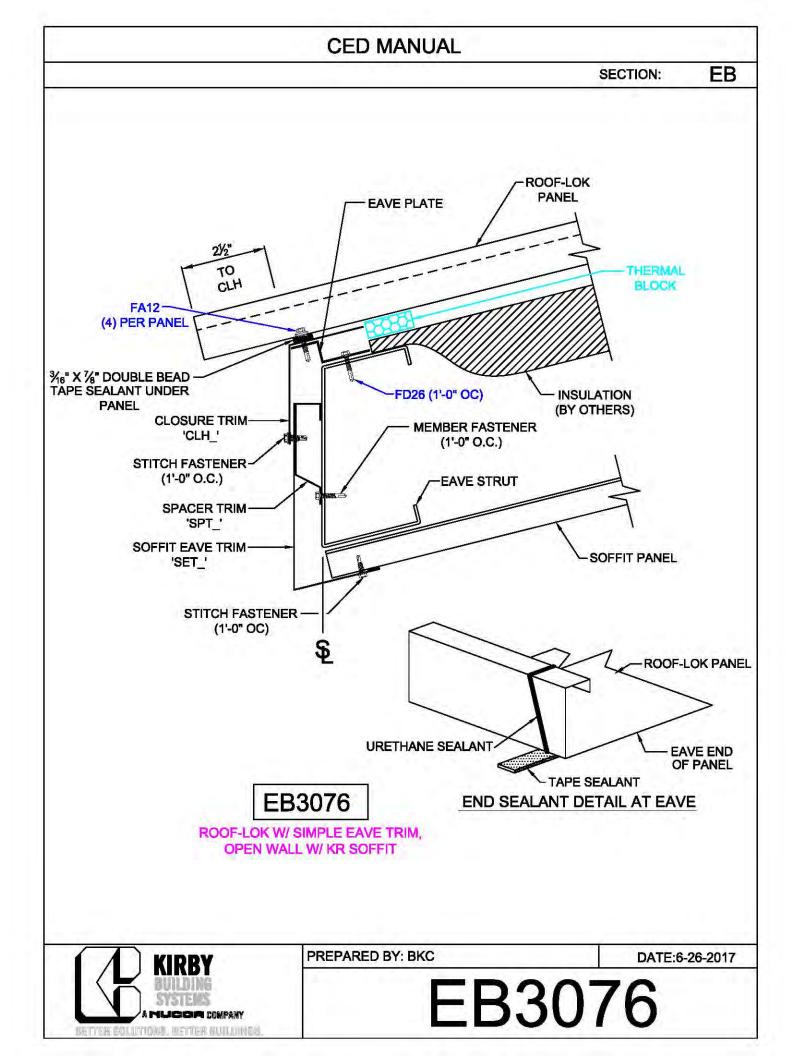

## CERTIFIED ERECTION DETAIL MANUAL (Short Version)

REVISED: 10.8.2018

| CED MANUAL         |            |                        |    |  |
|--------------------|------------|------------------------|----|--|
|                    |            | SECTION:               | AF |  |
| BRACE ROD          | BRACE ROD  | BRACER, FLAT           | 7  |  |
| DIAMETER           | PIECE MARK | WASHER, & NUT          |    |  |
| 5⁄8"               | BR10       | H0920, H0201,<br>H0410 |    |  |
| 3⁄4"               | BR12       | H0930, H0202,<br>H0420 |    |  |
| 1"                 | BR16       | H0940, H0204,<br>H0440 |    |  |
| 1¼"                | BR20       | H0940, H0206,<br>H0460 |    |  |
| 1 <sup>3</sup> ⁄8" | BR22       | H0950, H0207,<br>H0470 |    |  |
| 1½"                | BR24       | H0950, H0208,<br>H0480 |    |  |