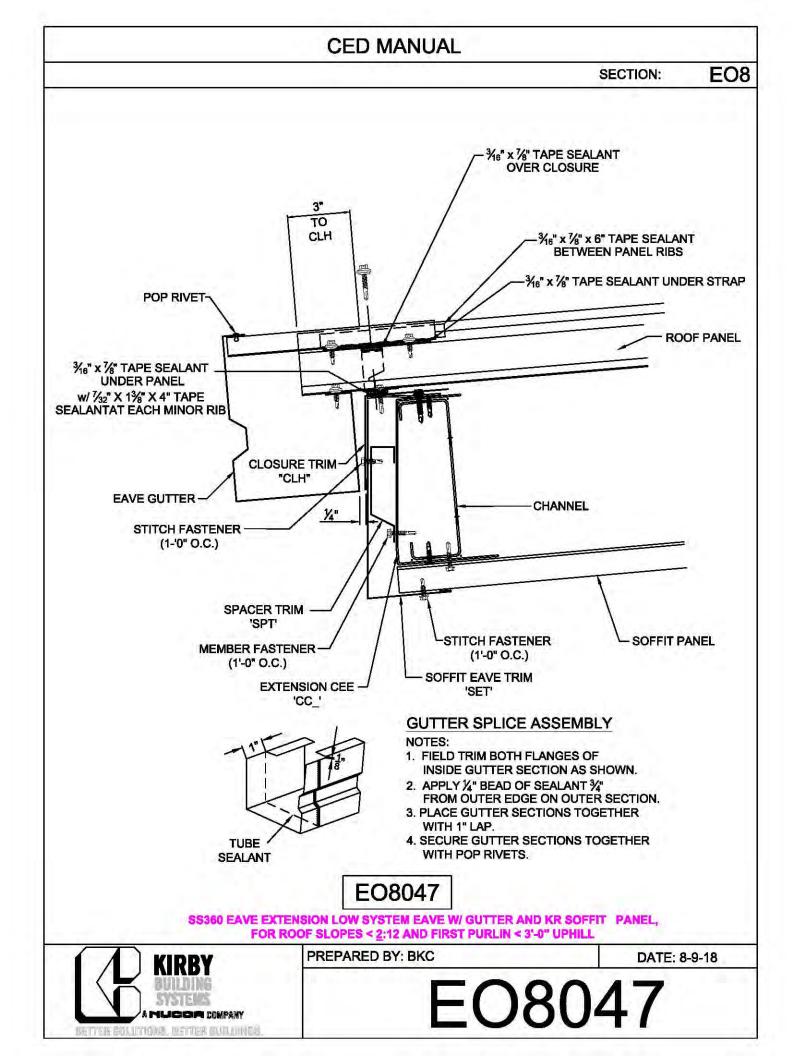

**CED MANUAL** DP SECTION: NOTE: VALLEY DETAIL IS SYMMETRICAL **ABOUT THE CENTERLINE - PARTS** AND FASTENERS SHOWN ARE TYPICAL BOTH SIDES. FOAM INSIDE CLOSURE 'FIC01' (AT EACH MAJOR PANEL RIB) 5" VALLEY FLASHING KIRBY RIB II 'VF4' **ROOF PANEL** VALLEY PLATE 'HIP3' **SECTION 'A' DP0041 KIRBYRIB VALLEY INSTALLATION** PREPARED BY: BKC DATE: 1-26-18 KIRBY **DP0041** 11110 ANE S MUCCA COMPANY IN COLUMNONS, INFITTER MULLIONISC