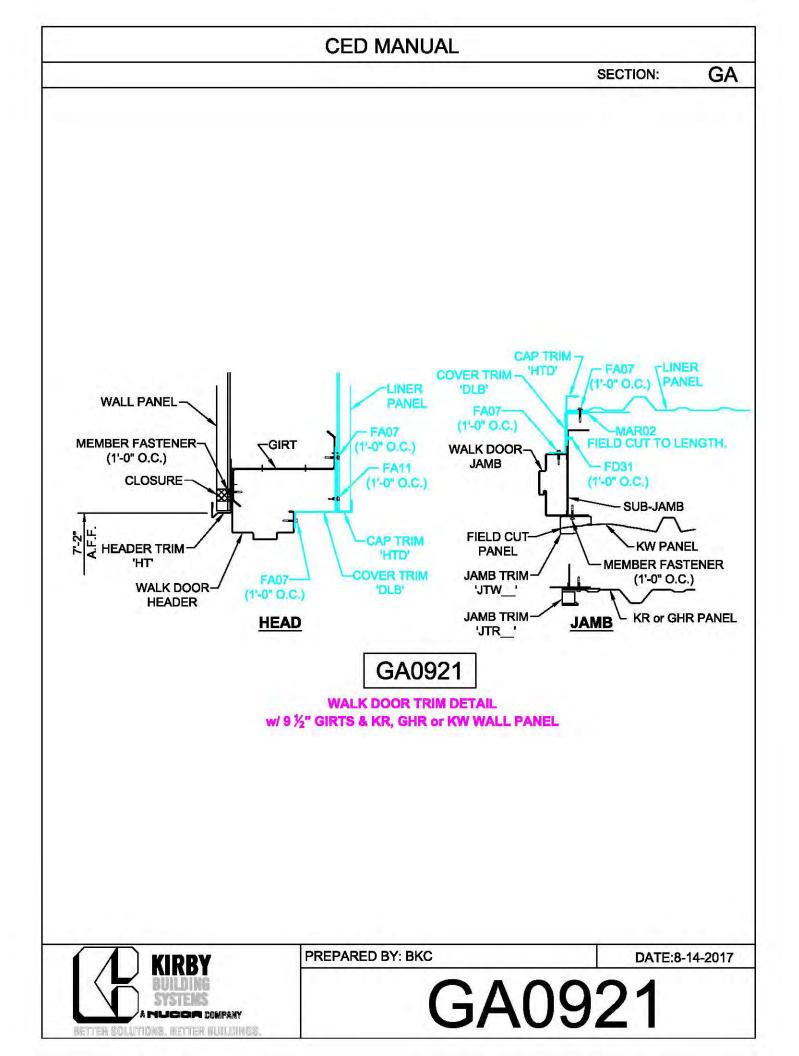

**CED MANUAL** DP SECTION: NOTE: VALLEY DETAIL IS SYMMETRICAL **ABOUT THE CENTERLINE - PARTS** AND FASTENERS SHOWN ARE TYPICAL BOTH SIDES. FOAM INSIDE CLOSURE 'FIC01' (AT EACH MAJOR PANEL RIB) 5" VALLEY FLASHING KIRBY RIB II 'VF4' **ROOF PANEL** VALLEY PLATE 'HIP3' **SECTION 'A' DP0041 KIRBYRIB VALLEY INSTALLATION** PREPARED BY: BKC DATE: 1-26-18 KIRBY **DP0041** 11110 ANE S MUCCA COMPANY IN COLUMNONS, INFITTER MULLIONISC