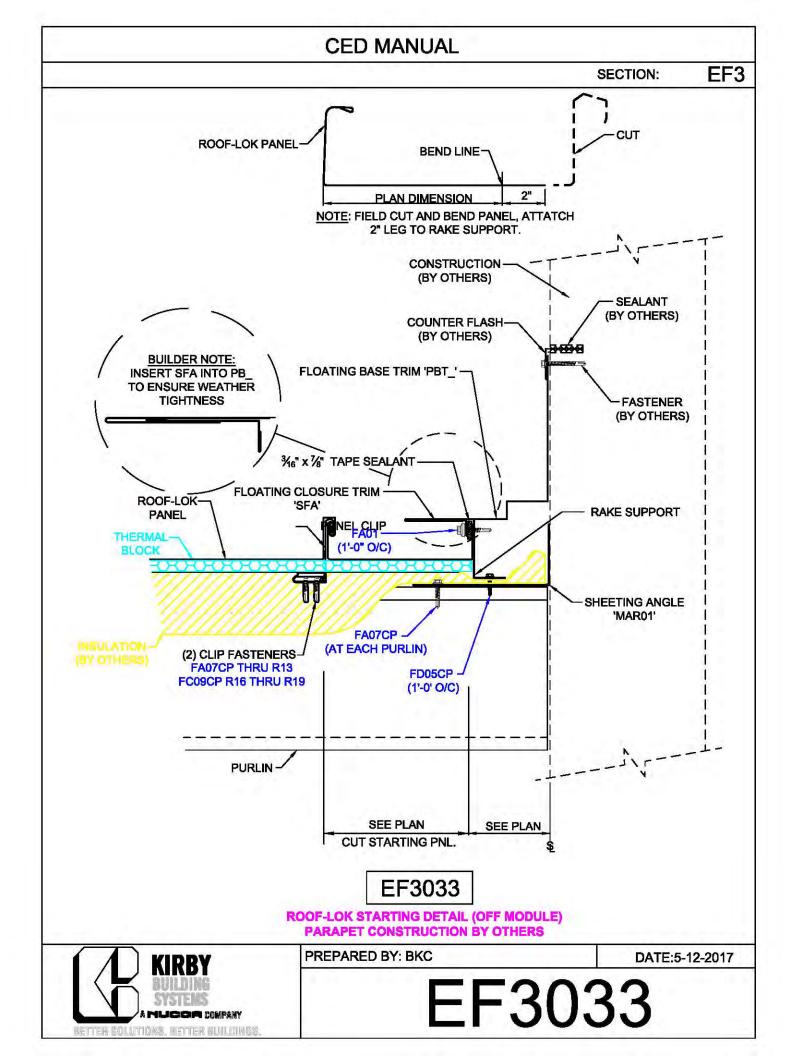

## CERTIFIED ERECTION DETAIL MANUAL (Short Version)

REVISED: 10.8.2018

| CED MANUAL         |            |                        |    |  |
|--------------------|------------|------------------------|----|--|
|                    |            | SECTION:               | AF |  |
| BRACE ROD          | BRACE ROD  | BRACER, FLAT           | 7  |  |
| DIAMETER           | PIECE MARK | WASHER, & NUT          |    |  |
| 5⁄8"               | BR10       | H0920, H0201,<br>H0410 |    |  |
| 3⁄4"               | BR12       | H0930, H0202,<br>H0420 |    |  |
| 1"                 | BR16       | H0940, H0204,<br>H0440 |    |  |
| 1¼"                | BR20       | H0940, H0206,<br>H0460 |    |  |
| 1 <sup>3</sup> ⁄8" | BR22       | H0950, H0207,<br>H0470 |    |  |
| 1½"                | BR24       | H0950, H0208,<br>H0480 |    |  |