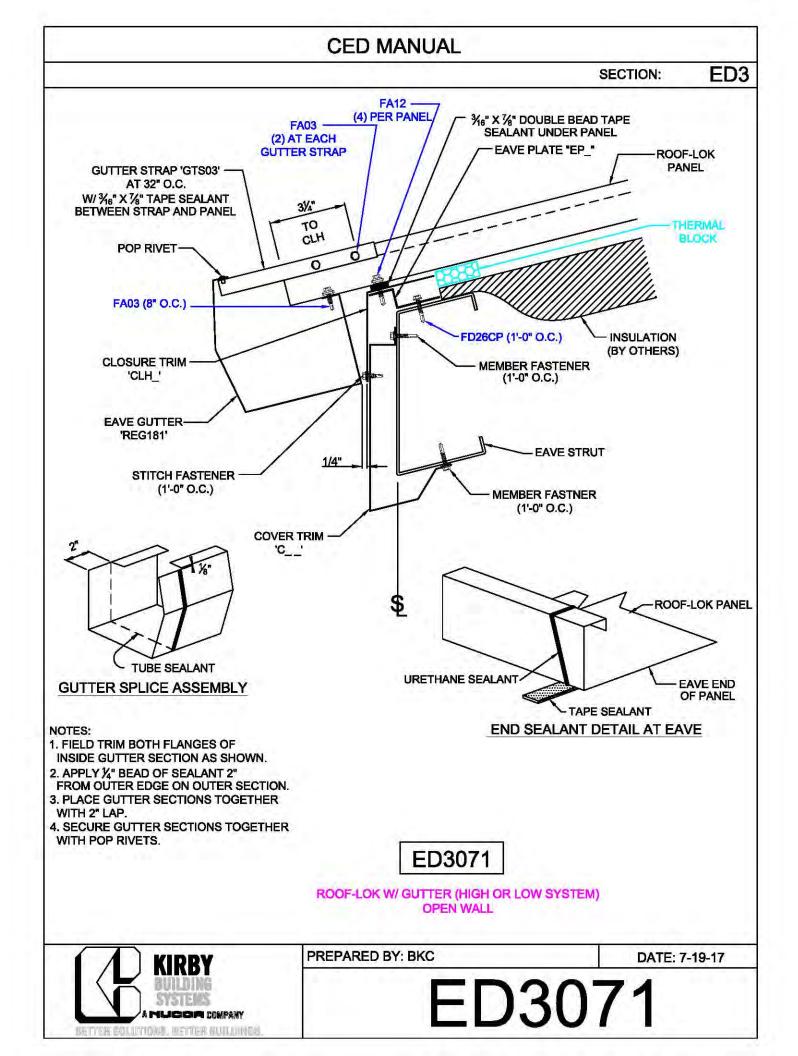

H0480

| CED MANUAL         |             |               |   |
|--------------------|-------------|---------------|---|
|                    |             | SECTION:      | Α |
|                    |             |               |   |
| BRACE CABLE        | BRACE CABLE | BRACER, FLAT  | 1 |
| DIAMETER           | PIECE MARK  | WASHER, & NUT |   |
| 1⁄4"               | CB08        | H0920, G0201, |   |
|                    |             | G0410         |   |
| <sup>5</sup> ⁄16"  | CB10        | H0920, G0201, |   |
|                    |             | G0410         |   |
| <sup>3</sup> ⁄8"   | CB12        | H0930, G0203, |   |
|                    |             | G0430         |   |
| 7⁄ <sub>16</sub> " | CB14        | H0930, G0203, | 1 |
|                    |             | G0430         |   |
| 1⁄2"               | CB16        | H0930, G0203, | 1 |
|                    |             | G0430         |   |