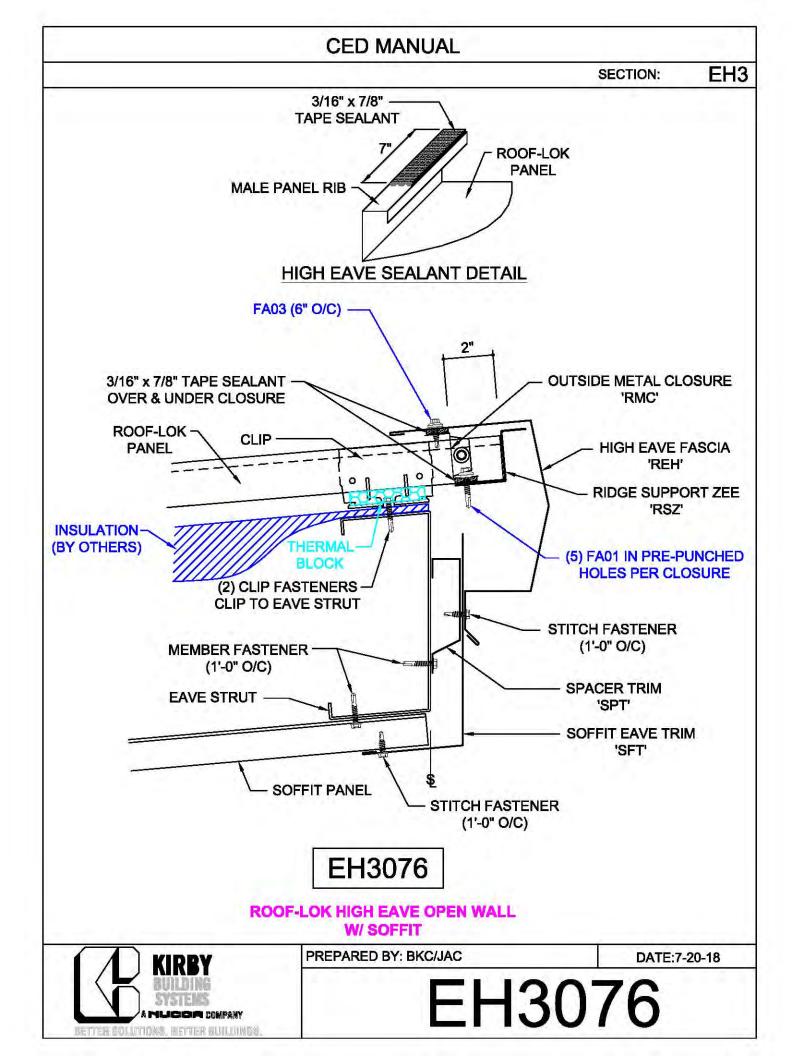

G0430         |   |
| 1⁄2"               | CB16        | H0930, G0203, | 1 |
|                    |             | G0430         |   |



























































































































































































**CED MANUAL** DP SECTION: NOTE: VALLEY DETAIL IS SYMMETRICAL **ABOUT THE CENTERLINE - PARTS** AND FASTENERS SHOWN ARE TYPICAL BOTH SIDES. FOAM INSIDE CLOSURE 'FIC01' (AT EACH MAJOR PANEL RIB) 5" VALLEY FLASHING KIRBY RIB II 'VF4' **ROOF PANEL** VALLEY PLATE 'HIP3' **SECTION 'A' DP0041 KIRBYRIB VALLEY INSTALLATION** PREPARED BY: BKC DATE: 1-26-18 KIRBY **DP0041** 11110 ANE S MUCCA COMPANY IN COLUMNONS, INFITTER MULLIONISC