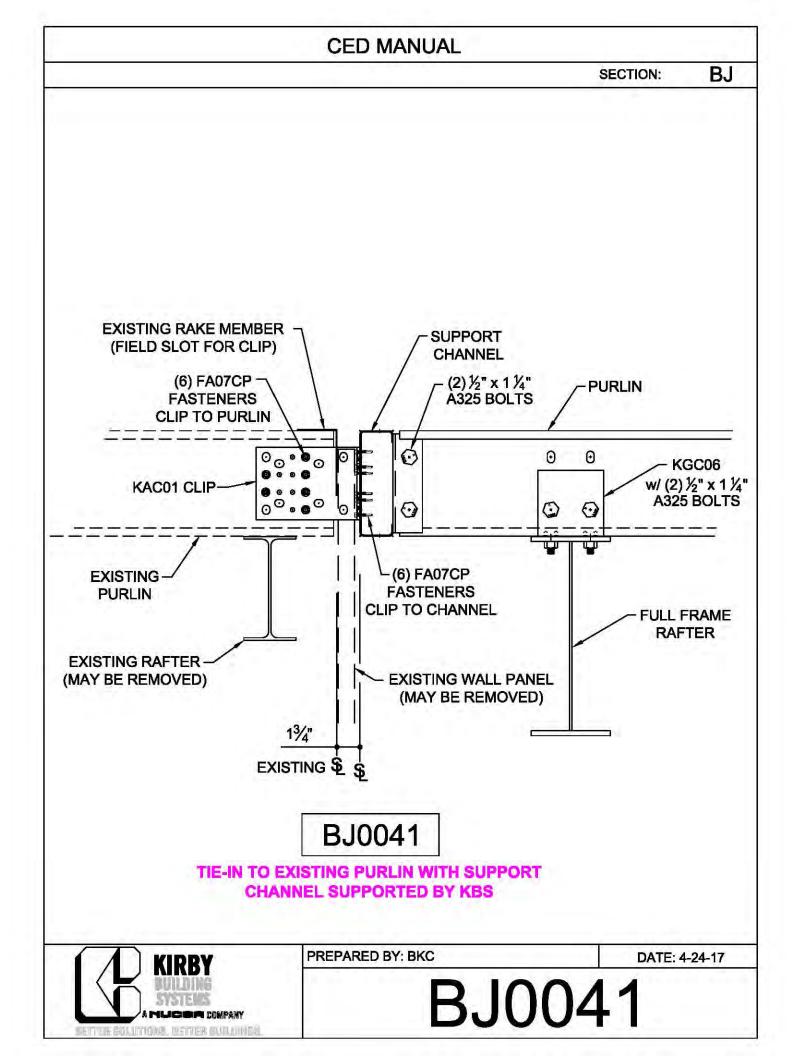

Α |
|                    |             |               |   |
| BRACE CABLE        | BRACE CABLE | BRACER, FLAT  | 1 |
| DIAMETER           | PIECE MARK  | WASHER, & NUT |   |
| 1⁄4"               | CB08        | H0920, G0201, |   |
|                    |             | G0410         |   |
| <sup>5</sup> ⁄16"  | CB10        | H0920, G0201, |   |
|                    |             | G0410         |   |
| <sup>3</sup> ⁄8"   | CB12        | H0930, G0203, |   |
|                    |             | G0430         |   |
| 7⁄ <sub>16</sub> " | CB14        | H0930, G0203, | 1 |
|                    |             | G0430         |   |
| 1⁄2"               | CB16        | H0930, G0203, | 1 |
|                    |             | G0430         |   |



























































































































































































**CED MANUAL** DP SECTION: NOTE: VALLEY DETAIL IS SYMMETRICAL **ABOUT THE CENTERLINE - PARTS** AND FASTENERS SHOWN ARE TYPICAL BOTH SIDES. FOAM INSIDE CLOSURE 'FIC01' (AT EACH MAJOR PANEL RIB) 5" VALLEY FLASHING KIRBY RIB II 'VF4' **ROOF PANEL** VALLEY PLATE 'HIP3' **SECTION 'A' DP0041 KIRBYRIB VALLEY INSTALLATION** PREPARED BY: BKC DATE: 1-26-18 KIRBY **DP0041** 11110 ANE S MUCCA COMPANY IN COLUMNONS, INFITTER MULLIONISC