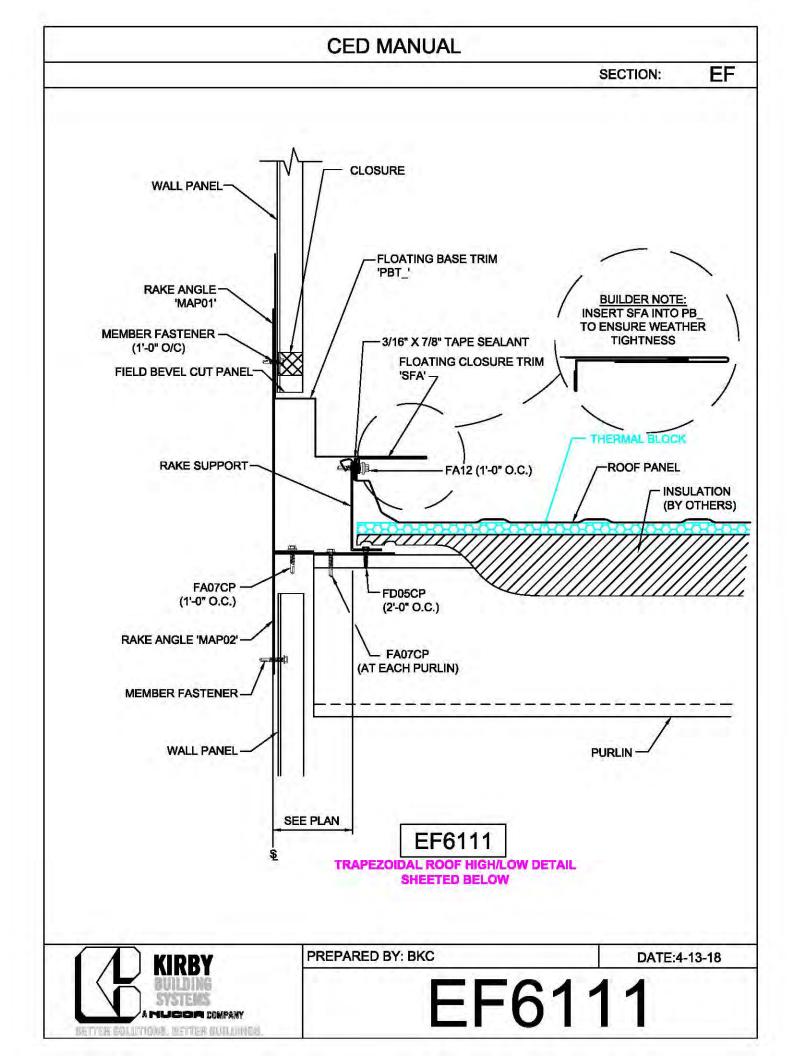

**CED MANUAL** DP SECTION: NOTE: VALLEY DETAIL IS SYMMETRICAL **ABOUT THE CENTERLINE - PARTS** AND FASTENERS SHOWN ARE TYPICAL BOTH SIDES. FOAM INSIDE CLOSURE 'FIC01' (AT EACH MAJOR PANEL RIB) 5" VALLEY FLASHING KIRBY RIB II 'VF4' **ROOF PANEL** VALLEY PLATE 'HIP3' **SECTION 'A' DP0041 KIRBYRIB VALLEY INSTALLATION** PREPARED BY: BKC DATE: 1-26-18 KIRBY **DP0041** 11110 ANE S MUCCA COMPANY IN COLUMNONS, INFITTER MULLIONISC