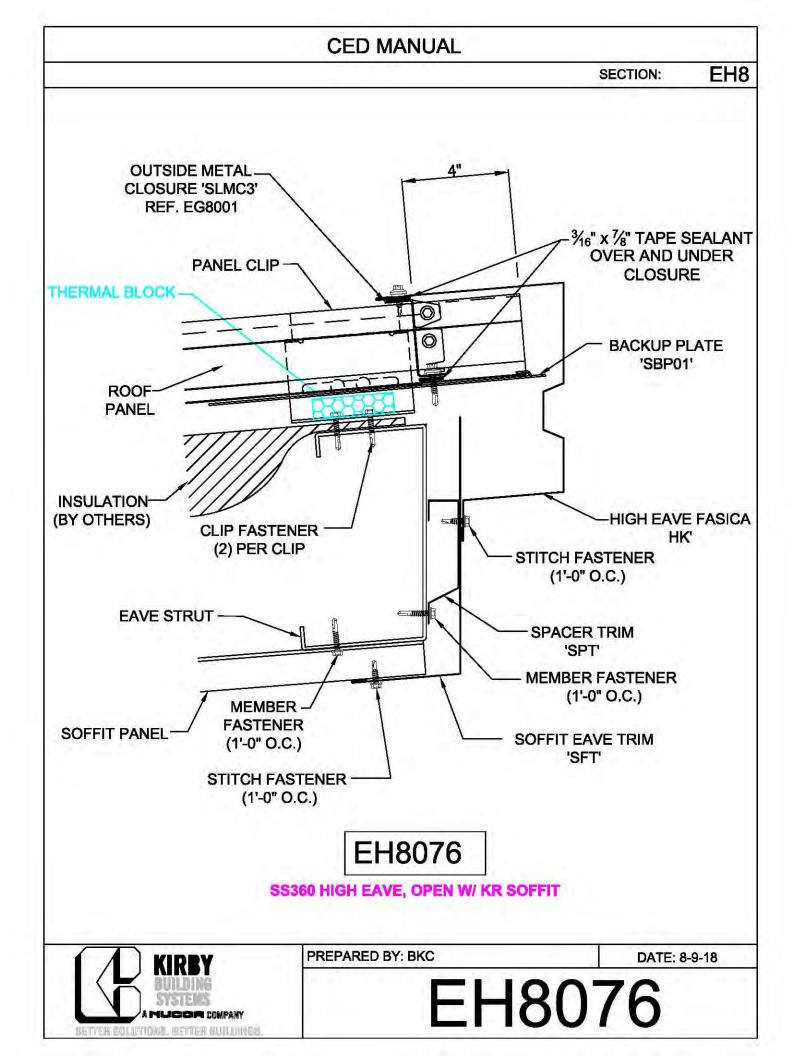

**CED MANUAL** DP SECTION: NOTE: VALLEY DETAIL IS SYMMETRICAL **ABOUT THE CENTERLINE - PARTS** AND FASTENERS SHOWN ARE TYPICAL BOTH SIDES. FOAM INSIDE CLOSURE 'FIC01' (AT EACH MAJOR PANEL RIB) 5" VALLEY FLASHING KIRBY RIB II 'VF4' **ROOF PANEL** VALLEY PLATE 'HIP3' **SECTION 'A' DP0041 KIRBYRIB VALLEY INSTALLATION** PREPARED BY: BKC DATE: 1-26-18 KIRBY **DP0041** 11110 ANE S MUCCA COMPANY IN COLUMNONS, INFITTER MULLIONISC