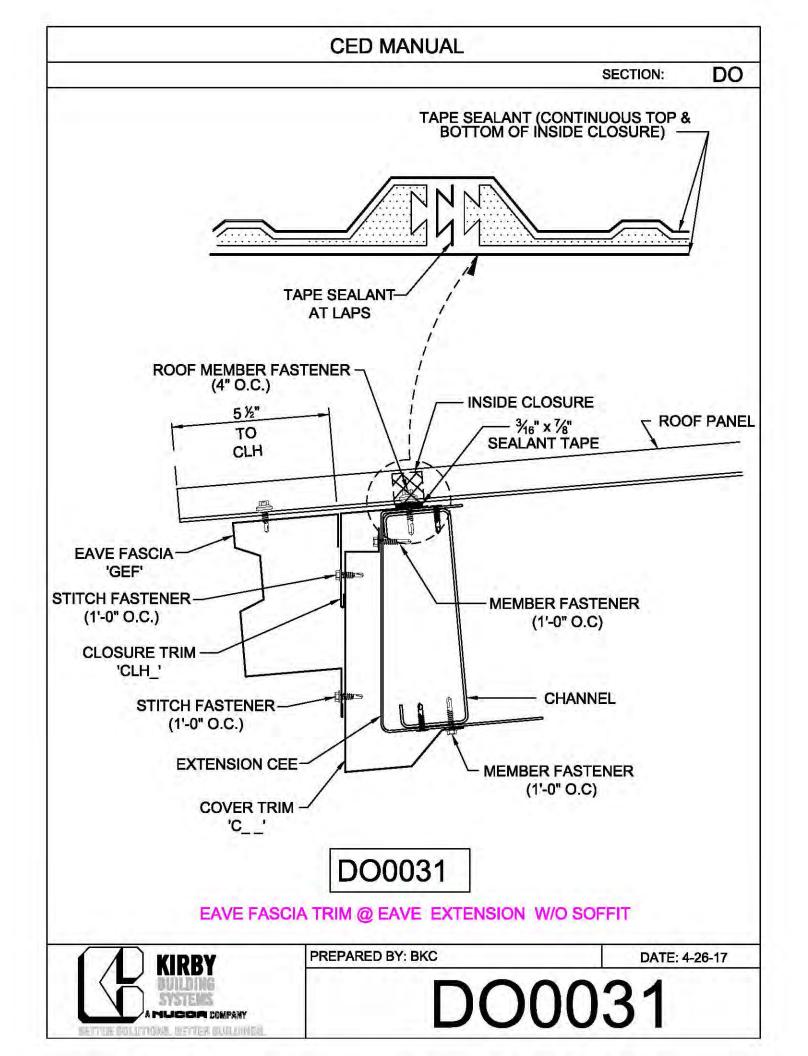

DIAMETER           | PIECE MARK  | WASHER, & NUT |   |
| 1⁄4"               | CB08        | H0920, G0201, |   |
|                    |             | G0410         |   |
| <sup>5</sup> ⁄16"  | CB10        | H0920, G0201, |   |
|                    |             | G0410         |   |
| <sup>3</sup> ⁄8"   | CB12        | H0930, G0203, |   |
|                    |             | G0430         |   |
| 7⁄ <sub>16</sub> " | CB14        | H0930, G0203, | 1 |
|                    |             | G0430         |   |
| 1⁄2"               | CB16        | H0930, G0203, | 1 |
|                    |             | G0430         |   |



























































































































































































**CED MANUAL** DP SECTION: NOTE: VALLEY DETAIL IS SYMMETRICAL **ABOUT THE CENTERLINE - PARTS** AND FASTENERS SHOWN ARE TYPICAL BOTH SIDES. FOAM INSIDE CLOSURE 'FIC01' (AT EACH MAJOR PANEL RIB) 5" VALLEY FLASHING KIRBY RIB II 'VF4' **ROOF PANEL** VALLEY PLATE 'HIP3' **SECTION 'A' DP0041 KIRBYRIB VALLEY INSTALLATION** PREPARED BY: BKC DATE: 1-26-18 KIRBY **DP0041** 11110 ANE S MUCCA COMPANY IN COLUMNONS, INFITTER MULLIONISC