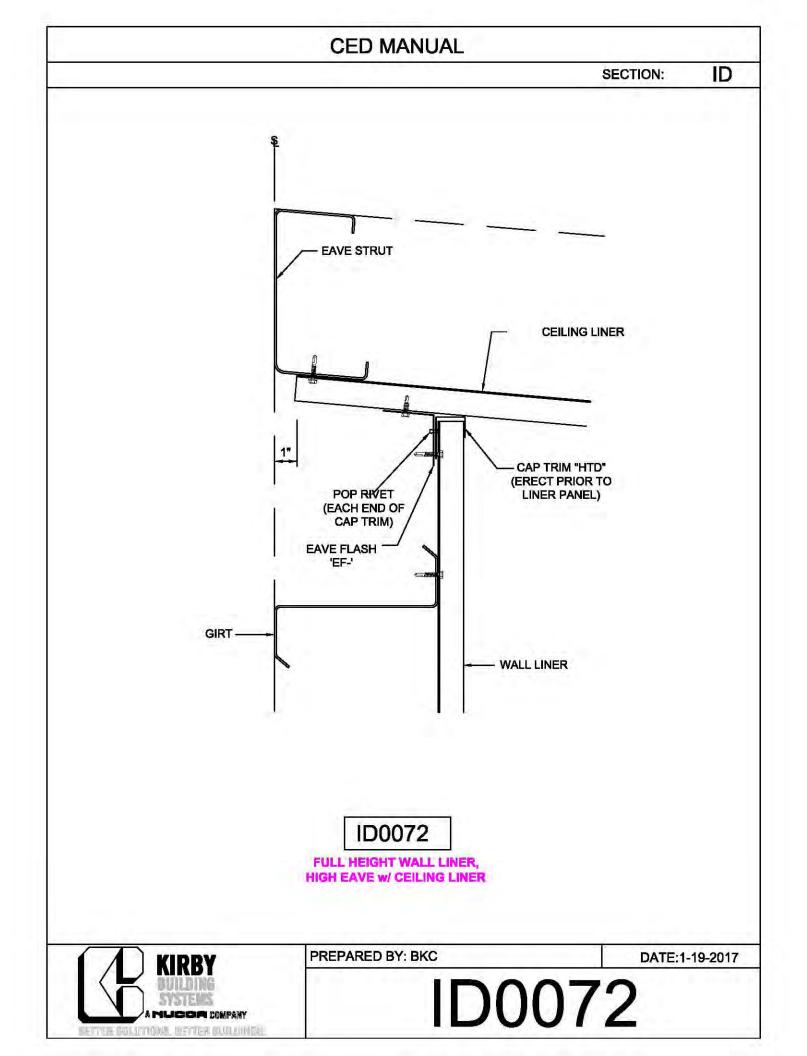

**CED MANUAL** DP SECTION: NOTE: VALLEY DETAIL IS SYMMETRICAL **ABOUT THE CENTERLINE - PARTS** AND FASTENERS SHOWN ARE TYPICAL BOTH SIDES. FOAM INSIDE CLOSURE 'FIC01' (AT EACH MAJOR PANEL RIB) 5" VALLEY FLASHING KIRBY RIB II 'VF4' **ROOF PANEL** VALLEY PLATE 'HIP3' **SECTION 'A' DP0041 KIRBYRIB VALLEY INSTALLATION** PREPARED BY: BKC DATE: 1-26-18 KIRBY **DP0041** 11110 ANE S MUCCA COMPANY IN COLUMNONS, INFITTER MULLIONISC