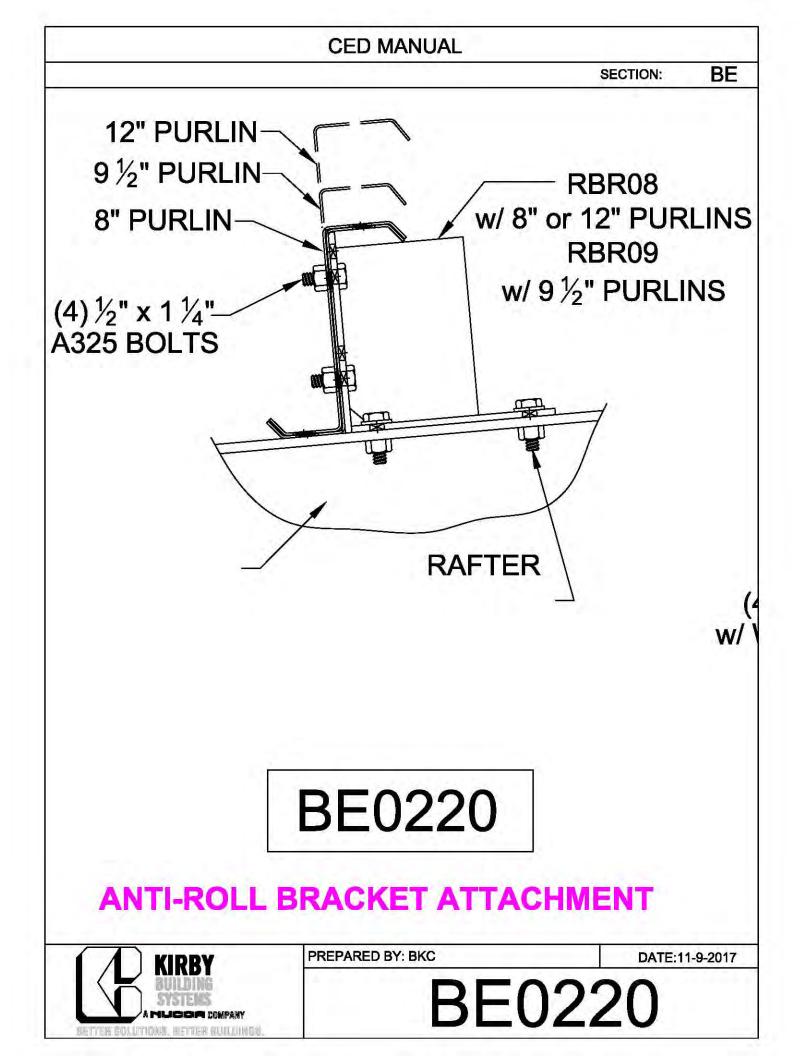

## CERTIFIED ERECTION DETAIL MANUAL (Short Version)

REVISED: 10.8.2018

| CED MANUAL         |            |                        |    |  |
|--------------------|------------|------------------------|----|--|
|                    |            | SECTION:               | AF |  |
| BRACE ROD          | BRACE ROD  | BRACER, FLAT           | 7  |  |
| DIAMETER           | PIECE MARK | WASHER, & NUT          |    |  |
| 5⁄8"               | BR10       | H0920, H0201,<br>H0410 |    |  |
| 3⁄4"               | BR12       | H0930, H0202,<br>H0420 |    |  |
| 1"                 | BR16       | H0940, H0204,<br>H0440 |    |  |
| 1¼"                | BR20       | H0940, H0206,<br>H0460 |    |  |
| 1 <sup>3</sup> ⁄8" | BR22       | H0950, H0207,<br>H0470 |    |  |
| 1½"                | BR24       | H0950, H0208,<br>H0480 |    |  |