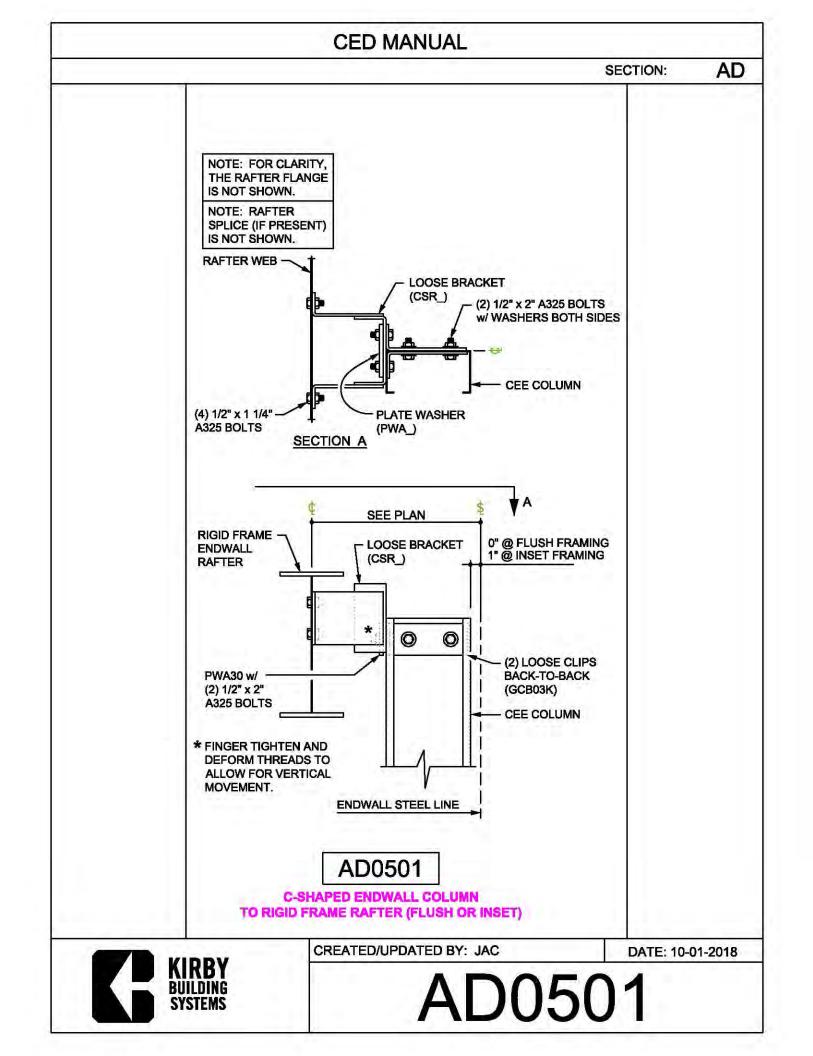

## CERTIFIED ERECTION DETAIL MANUAL (Short Version)

REVISED: 10.8.2018

































| CED MANUAL         |            |                        |    |  |
|--------------------|------------|------------------------|----|--|
|                    |            | SECTION:               | AF |  |
| BRACE ROD          | BRACE ROD  | BRACER, FLAT           | 7  |  |
| DIAMETER           | PIECE MARK | WASHER, & NUT          |    |  |
| 5⁄8"               | BR10       | H0920, H0201,<br>H0410 |    |  |
| 3⁄4"               | BR12       | H0930, H0202,<br>H0420 |    |  |
| 1"                 | BR16       | H0940, H0204,<br>H0440 |    |  |
| 1¼"                | BR20       | H0940, H0206,<br>H0460 |    |  |
| 1 <sup>3</sup> ⁄8" | BR22       | H0950, H0207,<br>H0470 |    |  |
| 1½"                | BR24       | H0950, H0208,<br>H0480 |    |  |



H0480







| CED MANUAL