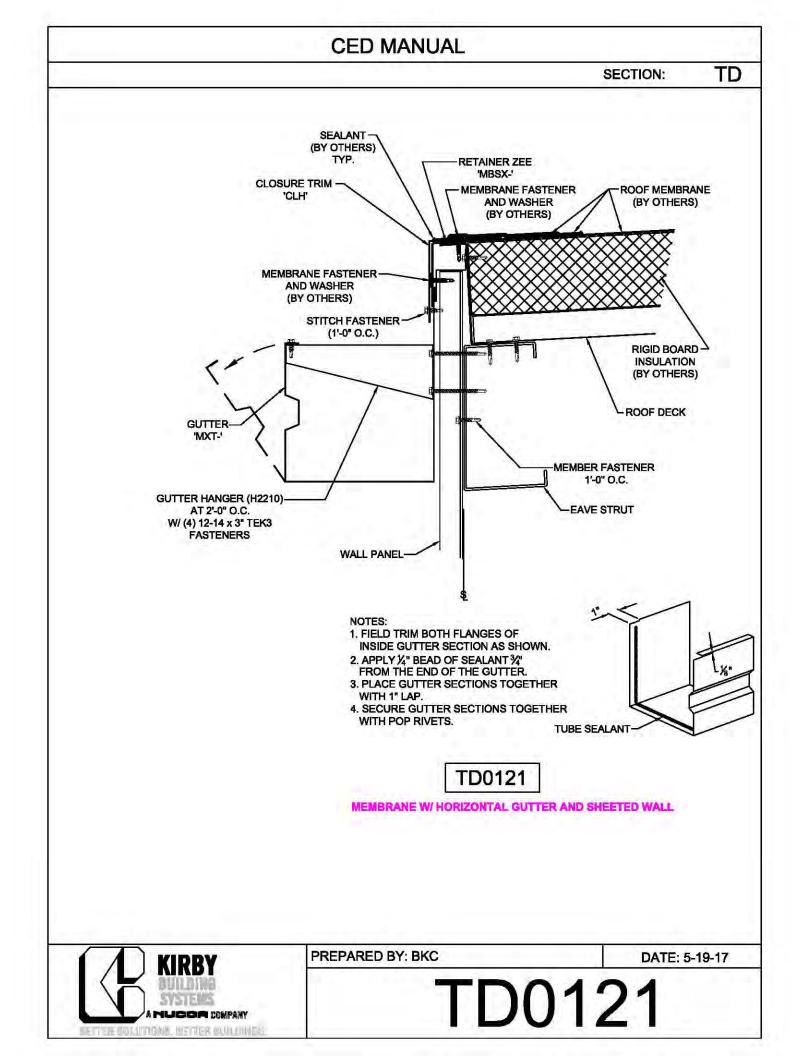

**CED MANUAL** DP SECTION: NOTE: VALLEY DETAIL IS SYMMETRICAL **ABOUT THE CENTERLINE - PARTS** AND FASTENERS SHOWN ARE TYPICAL BOTH SIDES. FOAM INSIDE CLOSURE 'FIC01' (AT EACH MAJOR PANEL RIB) 5" VALLEY FLASHING KIRBY RIB II 'VF4' **ROOF PANEL** VALLEY PLATE 'HIP3' **SECTION 'A' DP0041 KIRBYRIB VALLEY INSTALLATION** PREPARED BY: BKC DATE: 1-26-18 KIRBY **DP0041** 11110 ANE S MUCCA COMPANY IN COLUMNONS, INFITTER MULLIONISC