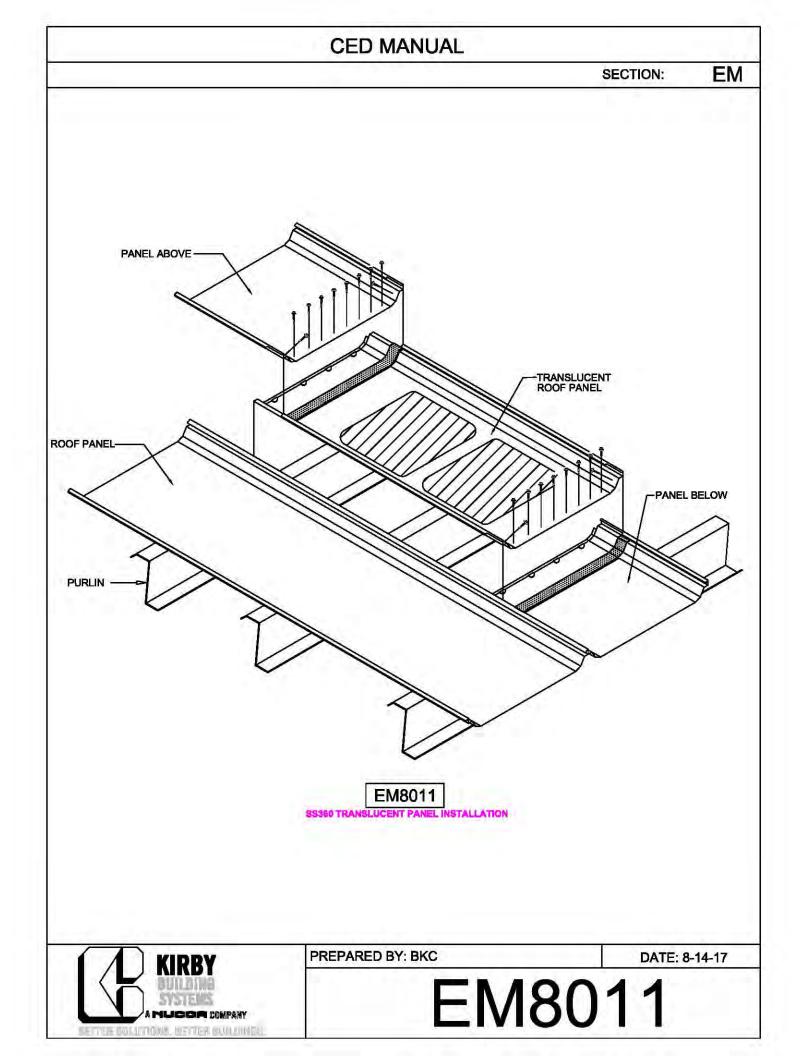

## CERTIFIED ERECTION DETAIL MANUAL (Short Version)

REVISED: 10.8.2018

| CED MANUAL         |            |                        |    |  |
|--------------------|------------|------------------------|----|--|
|                    |            | SECTION:               | AF |  |
| BRACE ROD          | BRACE ROD  | BRACER, FLAT           | 7  |  |
| DIAMETER           | PIECE MARK | WASHER, & NUT          |    |  |
| 5⁄8"               | BR10       | H0920, H0201,<br>H0410 |    |  |
| 3⁄4"               | BR12       | H0930, H0202,<br>H0420 |    |  |
| 1"                 | BR16       | H0940, H0204,<br>H0440 |    |  |
| 1¼"                | BR20       | H0940, H0206,<br>H0460 |    |  |
| 1 <sup>3</sup> ⁄8" | BR22       | H0950, H0207,<br>H0470 |    |  |
| 1½"                | BR24       | H0950, H0208,<br>H0480 |    |  |