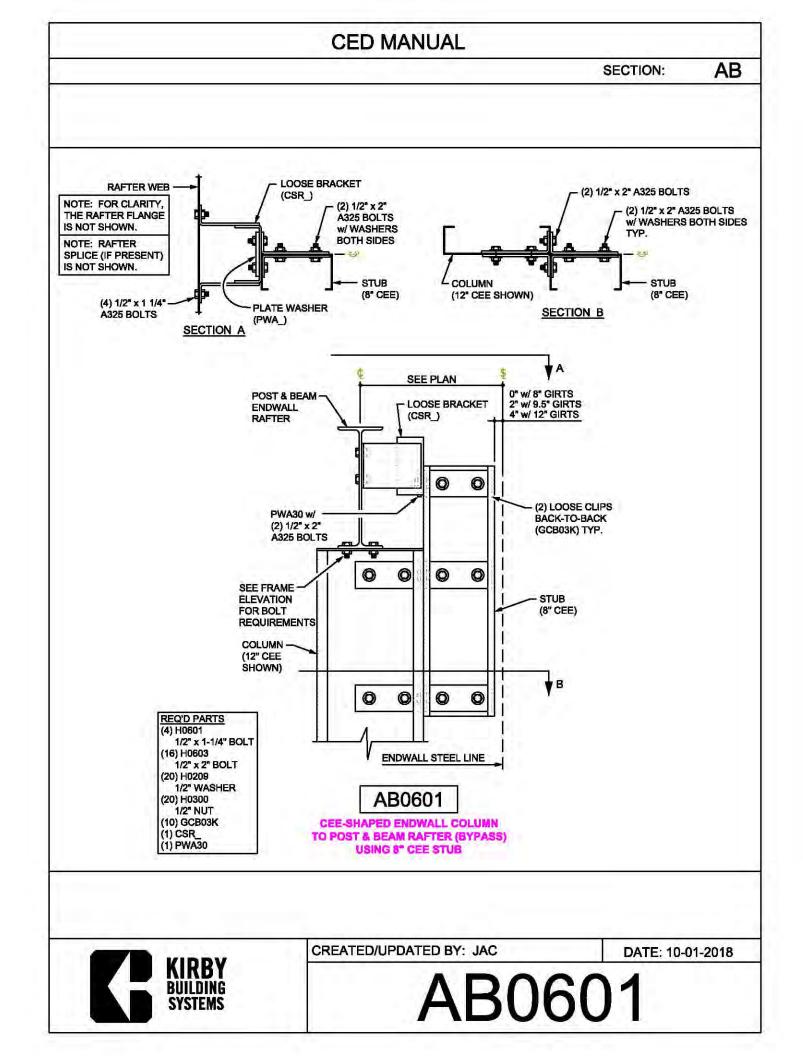

## CERTIFIED ERECTION DETAIL MANUAL (Short Version)

REVISED: 10.8.2018

































| CED MANUAL         |            |                        |    |  |
|--------------------|------------|------------------------|----|--|
|                    |            | SECTION:               | AF |  |
| BRACE ROD          | BRACE ROD  | BRACER, FLAT           | 7  |  |
| DIAMETER           | PIECE MARK | WASHER, & NUT          |    |  |
| 5⁄8"               | BR10       | H0920, H0201,<br>H0410 |    |  |
| 3⁄4"               | BR12       | H0930, H0202,<br>H0420 |    |  |
| 1"                 | BR16       | H0940, H0204,<br>H0440 |    |  |
| 1¼"                | BR20       | H0940, H0206,<br>H0460 |    |  |
| 1 <sup>3</sup> ⁄8" | BR22       | H0950, H0207,<br>H0470 |    |  |
| 1½"                | BR24       | H0950, H0208,<br>H0480 |    |  |



H0480







|