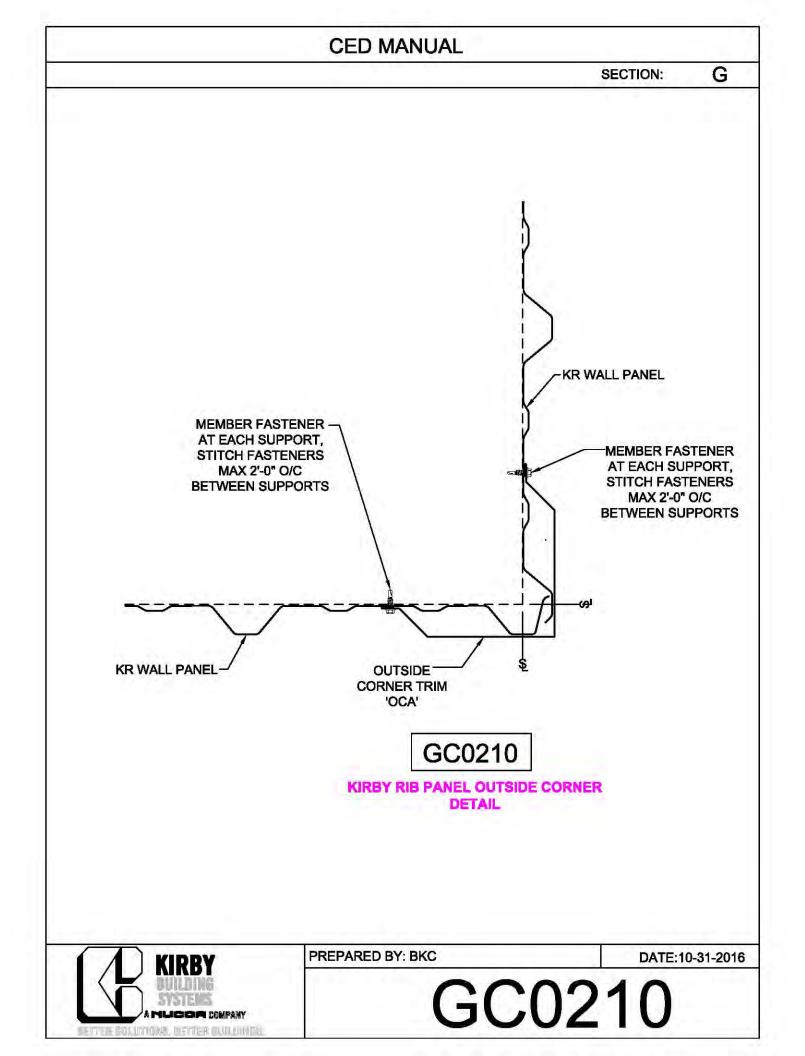

**CED MANUAL** DP SECTION: NOTE: VALLEY DETAIL IS SYMMETRICAL **ABOUT THE CENTERLINE - PARTS** AND FASTENERS SHOWN ARE TYPICAL BOTH SIDES. FOAM INSIDE CLOSURE 'FIC01' (AT EACH MAJOR PANEL RIB) 5" VALLEY FLASHING KIRBY RIB II 'VF4' **ROOF PANEL** VALLEY PLATE 'HIP3' **SECTION 'A' DP0041 KIRBYRIB VALLEY INSTALLATION** PREPARED BY: BKC DATE: 1-26-18 KIRBY **DP0041** 11110 ANE S MUCCA COMPANY IN COLUMNONS, INFITTER MULLIONISC