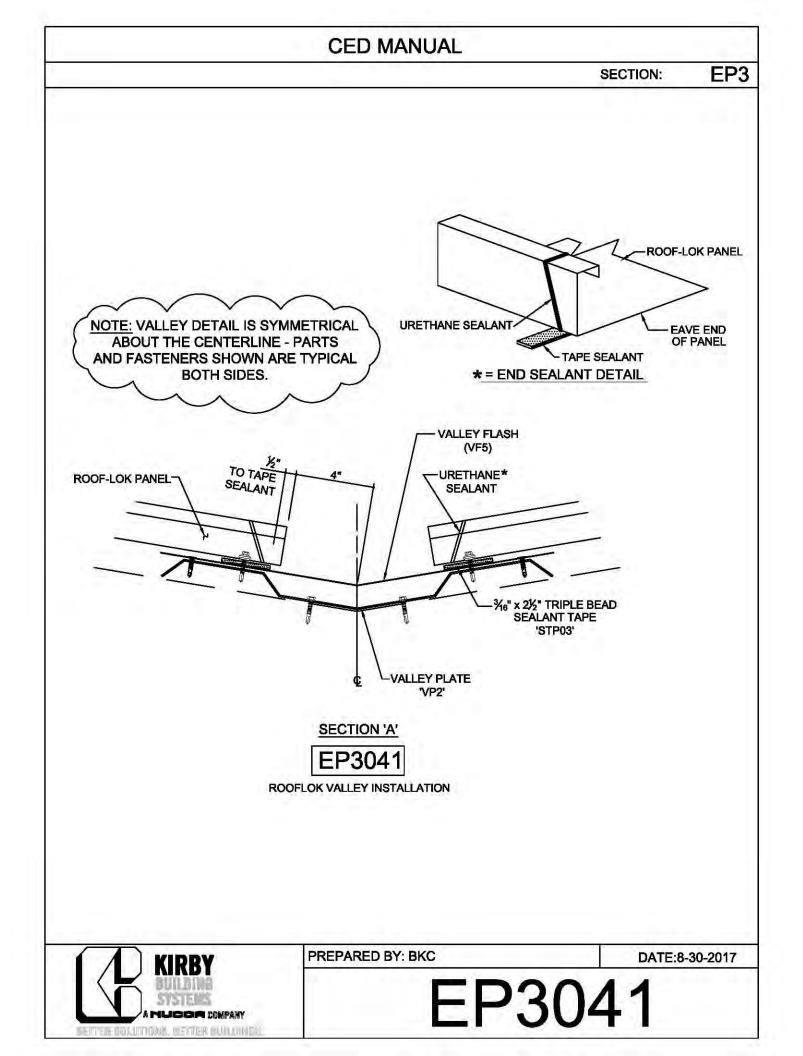

**CED MANUAL** DP SECTION: NOTE: VALLEY DETAIL IS SYMMETRICAL **ABOUT THE CENTERLINE - PARTS** AND FASTENERS SHOWN ARE TYPICAL BOTH SIDES. FOAM INSIDE CLOSURE 'FIC01' (AT EACH MAJOR PANEL RIB) 5" VALLEY FLASHING KIRBY RIB II 'VF4' **ROOF PANEL** VALLEY PLATE 'HIP3' **SECTION 'A' DP0041 KIRBYRIB VALLEY INSTALLATION** PREPARED BY: BKC DATE: 1-26-18 KIRBY **DP0041** 11110 ANE S MUCCA COMPANY IN COLUMNONS, INFITTER MULLIONISC