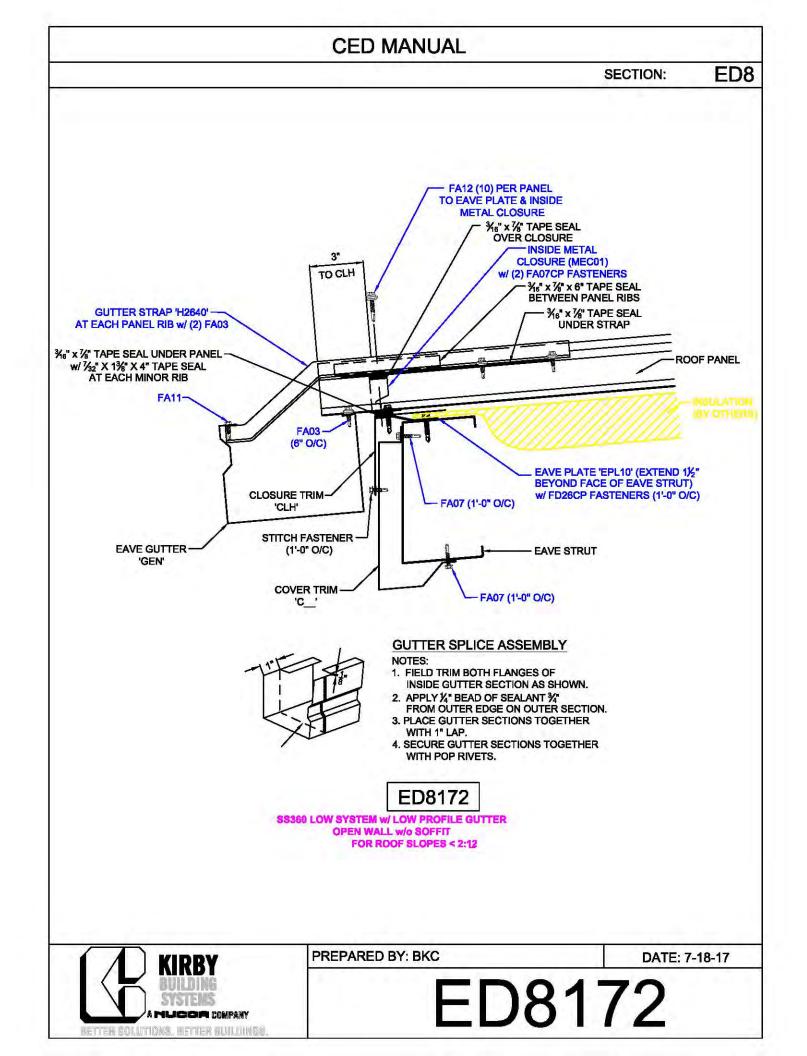

## CERTIFIED ERECTION DETAIL MANUAL (Short Version)

REVISED: 10.8.2018

| CED MANUAL         |            |                        |    |  |
|--------------------|------------|------------------------|----|--|
|                    |            | SECTION:               | AF |  |
| BRACE ROD          | BRACE ROD  | BRACER, FLAT           | 7  |  |
| DIAMETER           | PIECE MARK | WASHER, & NUT          |    |  |
| 5⁄8"               | BR10       | H0920, H0201,<br>H0410 |    |  |
| 3⁄4"               | BR12       | H0930, H0202,<br>H0420 |    |  |
| 1"                 | BR16       | H0940, H0204,<br>H0440 |    |  |
| 1¼"                | BR20       | H0940, H0206,<br>H0460 |    |  |
| 1 <sup>3</sup> ⁄8" | BR22       | H0950, H0207,<br>H0470 |    |  |
| 1½"                | BR24       | H0950, H0208,<br>H0480 |    |  |