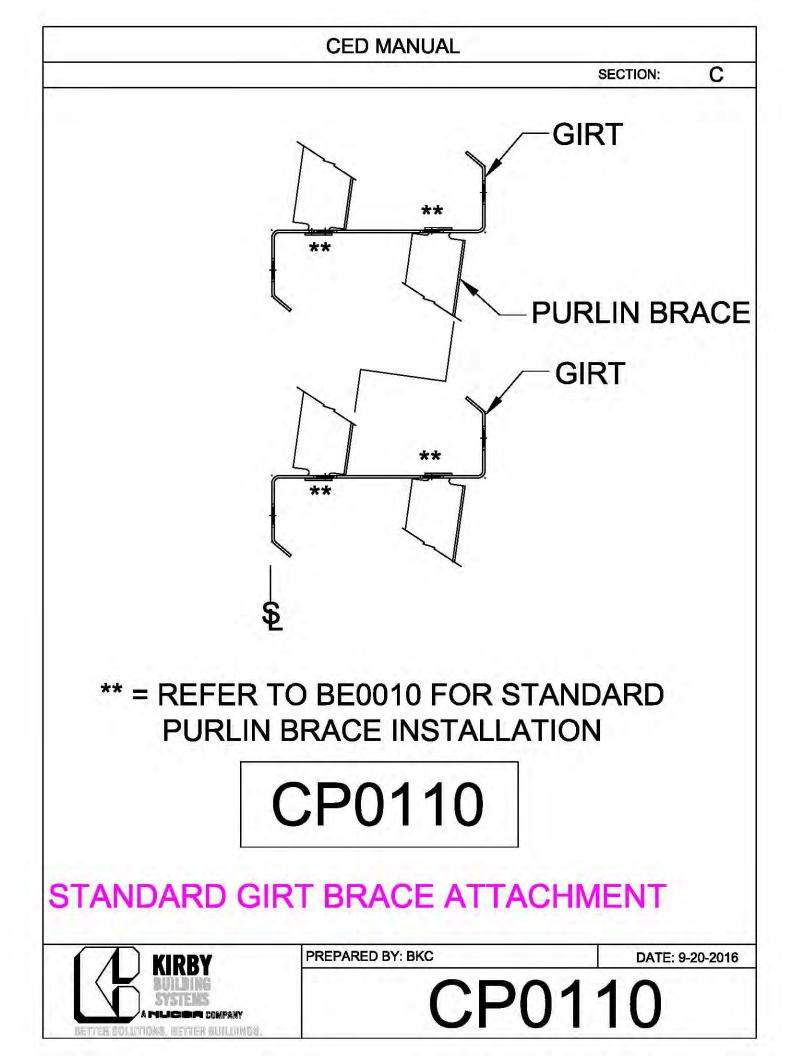

|   |
| BRACE CABLE        | BRACE CABLE | BRACER, FLAT  | 1 |
| DIAMETER           | PIECE MARK  | WASHER, & NUT |   |
| 1⁄4"               | CB08        | H0920, G0201, |   |
|                    |             | G0410         |   |
| <sup>5</sup> ⁄16"  | CB10        | H0920, G0201, |   |
|                    |             | G0410         |   |
| <sup>3</sup> ⁄8"   | CB12        | H0930, G0203, |   |
|                    |             | G0430         |   |
| 7⁄ <sub>16</sub> " | CB14        | H0930, G0203, | 1 |
|                    |             | G0430         |   |
| 1⁄2"               | CB16        | H0930, G0203, | 1 |
|                    |             | G0430         |   |



























































































































































































**CED MANUAL** DP SECTION: NOTE: VALLEY DETAIL IS SYMMETRICAL **ABOUT THE CENTERLINE - PARTS** AND FASTENERS SHOWN ARE TYPICAL BOTH SIDES. FOAM INSIDE CLOSURE 'FIC01' (AT EACH MAJOR PANEL RIB) 5" VALLEY FLASHING KIRBY RIB II 'VF4' **ROOF PANEL** VALLEY PLATE 'HIP3' **SECTION 'A' DP0041 KIRBYRIB VALLEY INSTALLATION** PREPARED BY: BKC DATE: 1-26-18 KIRBY **DP0041** 11110 ANE S MUCCA COMPANY IN COLUMNONS, INFITTER MULLIONISC