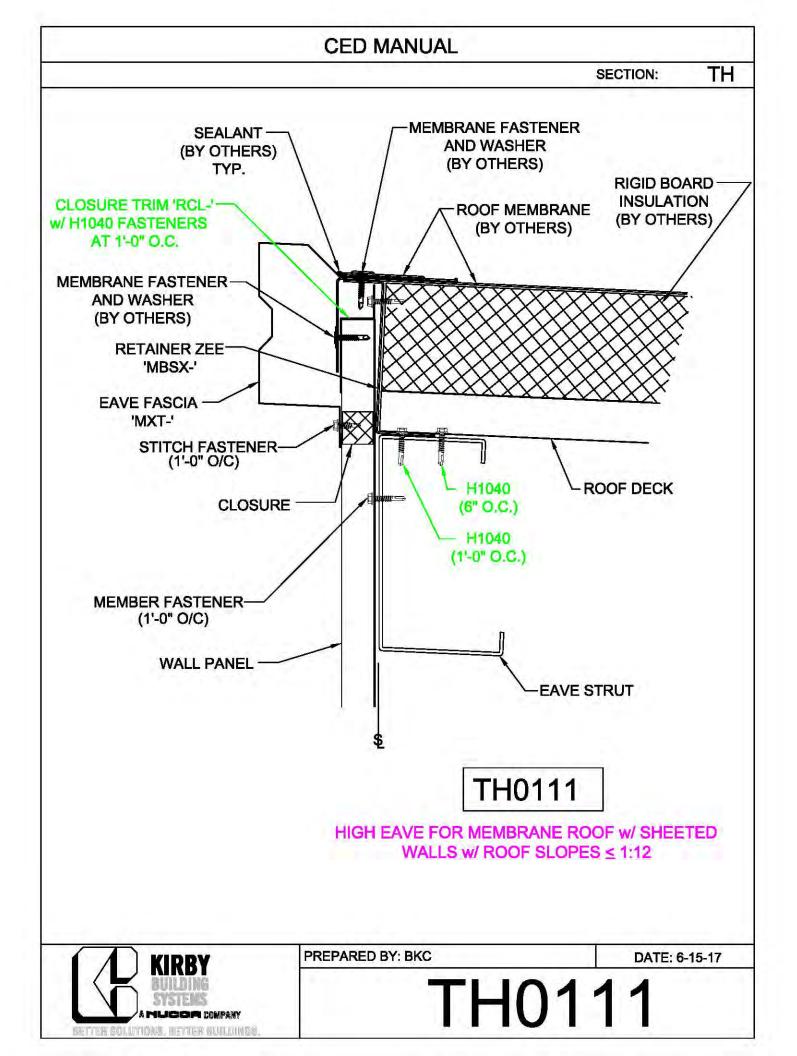

## CERTIFIED ERECTION DETAIL MANUAL (Short Version)

REVISED: 10.8.2018

| CED MANUAL         |            |                        |    |  |
|--------------------|------------|------------------------|----|--|
|                    |            | SECTION:               | AF |  |
| BRACE ROD          | BRACE ROD  | BRACER, FLAT           | 7  |  |
| DIAMETER           | PIECE MARK | WASHER, & NUT          |    |  |
| 5⁄8"               | BR10       | H0920, H0201,<br>H0410 |    |  |
| 3⁄4"               | BR12       | H0930, H0202,<br>H0420 |    |  |
| 1"                 | BR16       | H0940, H0204,<br>H0440 |    |  |
| 1¼"                | BR20       | H0940, H0206,<br>H0460 |    |  |
| 1 <sup>3</sup> ⁄8" | BR22       | H0950, H0207,<br>H0470 |    |  |
| 1½"                | BR24       | H0950, H0208,<br>H0480 |    |  |