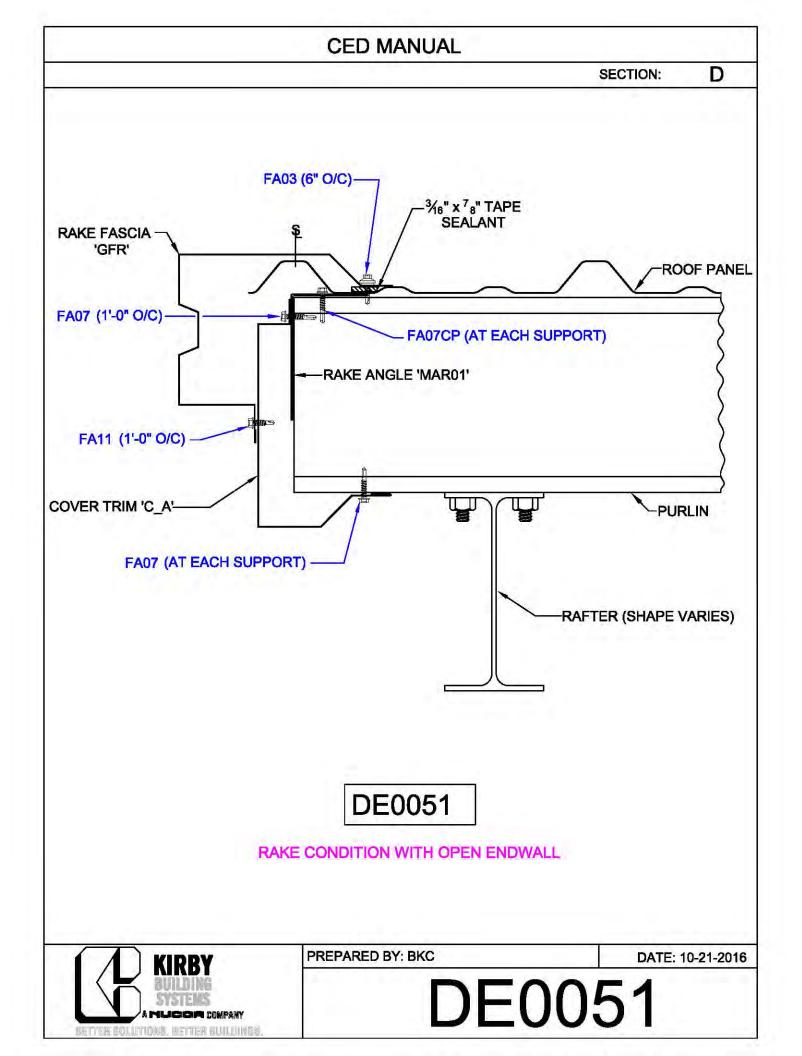

E CABLE | BRACER, FLAT  | 1 |
| DIAMETER           | PIECE MARK  | WASHER, & NUT |   |
| 1⁄4"               | CB08        | H0920, G0201, |   |
|                    |             | G0410         |   |
| <sup>5</sup> ⁄16"  | CB10        | H0920, G0201, |   |
|                    |             | G0410         |   |
| <sup>3</sup> ⁄8"   | CB12        | H0930, G0203, |   |
|                    |             | G0430         |   |
| 7⁄ <sub>16</sub> " | CB14        | H0930, G0203, | 1 |
|                    |             | G0430         |   |
| 1⁄2"               | CB16        | H0930, G0203, | 1 |
|                    |             | G0430         |   |



























































































































































































**CED MANUAL** DP SECTION: NOTE: VALLEY DETAIL IS SYMMETRICAL **ABOUT THE CENTERLINE - PARTS** AND FASTENERS SHOWN ARE TYPICAL BOTH SIDES. FOAM INSIDE CLOSURE 'FIC01' (AT EACH MAJOR PANEL RIB) 5" VALLEY FLASHING KIRBY RIB II 'VF4' **ROOF PANEL** VALLEY PLATE 'HIP3' **SECTION 'A' DP0041 KIRBYRIB VALLEY INSTALLATION** PREPARED BY: BKC DATE: 1-26-18 KIRBY **DP0041** 11110 ANE S MUCCA COMPANY IN COLUMNONS, INFITTER MULLIONISC