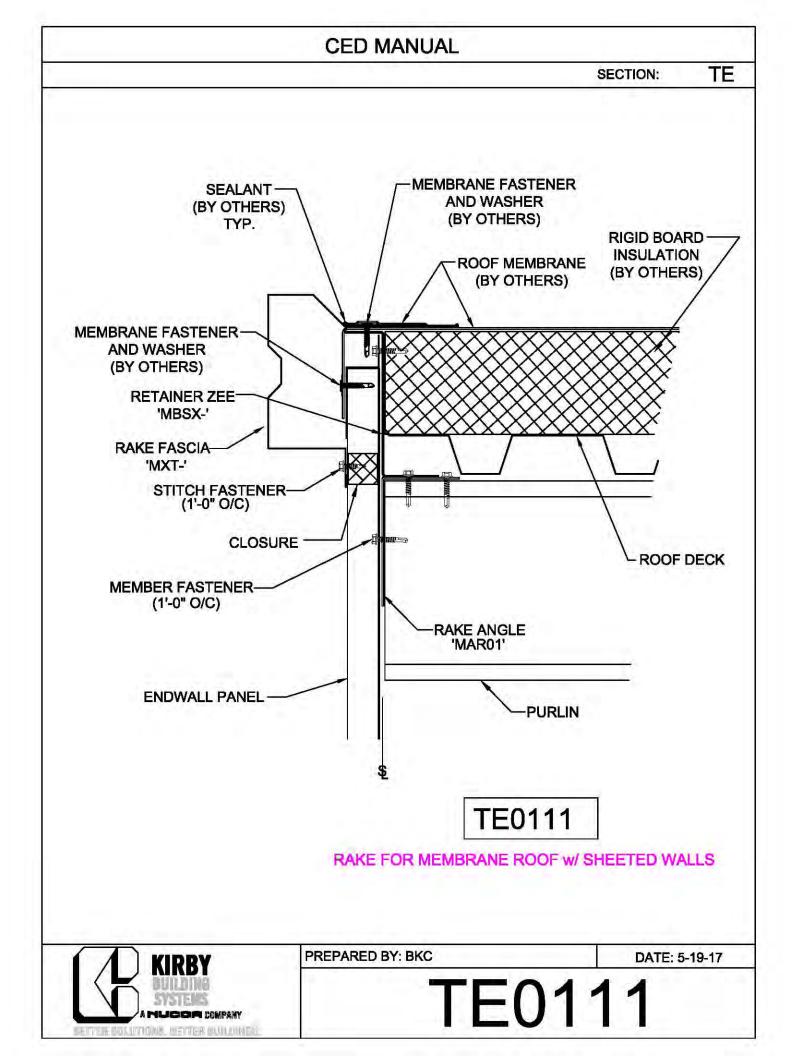

## CERTIFIED ERECTION DETAIL MANUAL (Short Version)

REVISED: 10.8.2018

| CED MANUAL         |            |                        |    |  |
|--------------------|------------|------------------------|----|--|
|                    |            | SECTION:               | AF |  |
| BRACE ROD          | BRACE ROD  | BRACER, FLAT           | 7  |  |
| DIAMETER           | PIECE MARK | WASHER, & NUT          |    |  |
| 5⁄8"               | BR10       | H0920, H0201,<br>H0410 |    |  |
| 3⁄4"               | BR12       | H0930, H0202,<br>H0420 |    |  |
| 1"                 | BR16       | H0940, H0204,<br>H0440 |    |  |
| 1¼"                | BR20       | H0940, H0206,<br>H0460 |    |  |
| 1 <sup>3</sup> ⁄8" | BR22       | H0950, H0207,<br>H0470 |    |  |
| 1½"                | BR24       | H0950, H0208,<br>H0480 |    |  |