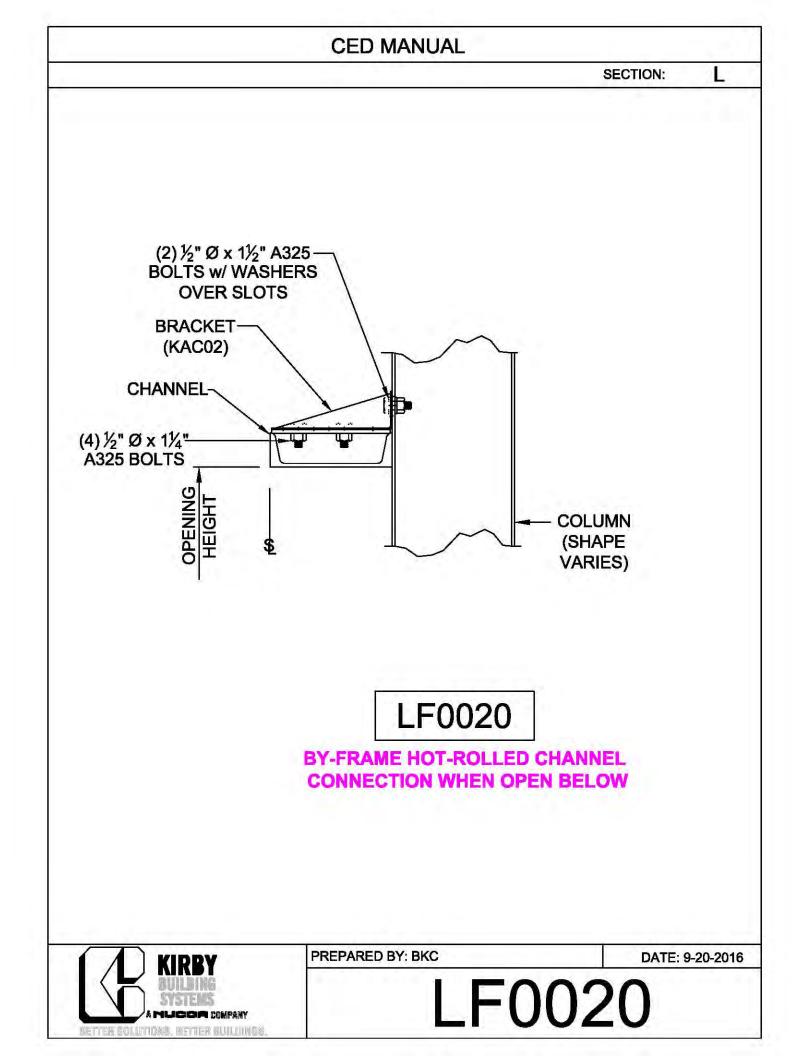

NOTE: VALLEY DETAIL IS SYMMETRICAL **ABOUT THE CENTERLINE - PARTS** AND FASTENERS SHOWN ARE TYPICAL BOTH SIDES. FOAM INSIDE CLOSURE 'FIC01' (AT EACH MAJOR PANEL RIB) 5" VALLEY FLASHING KIRBY RIB II 'VF4' **ROOF PANEL** VALLEY PLATE 'HIP3' **SECTION 'A' DP0041 KIRBYRIB VALLEY INSTALLATION** PREPARED BY: BKC DATE: 1-26-18 KIRBY **DP0041** 11110 ANE S MUCCA COMPANY IN COLUMNONS, INFITTER MULLIONISC