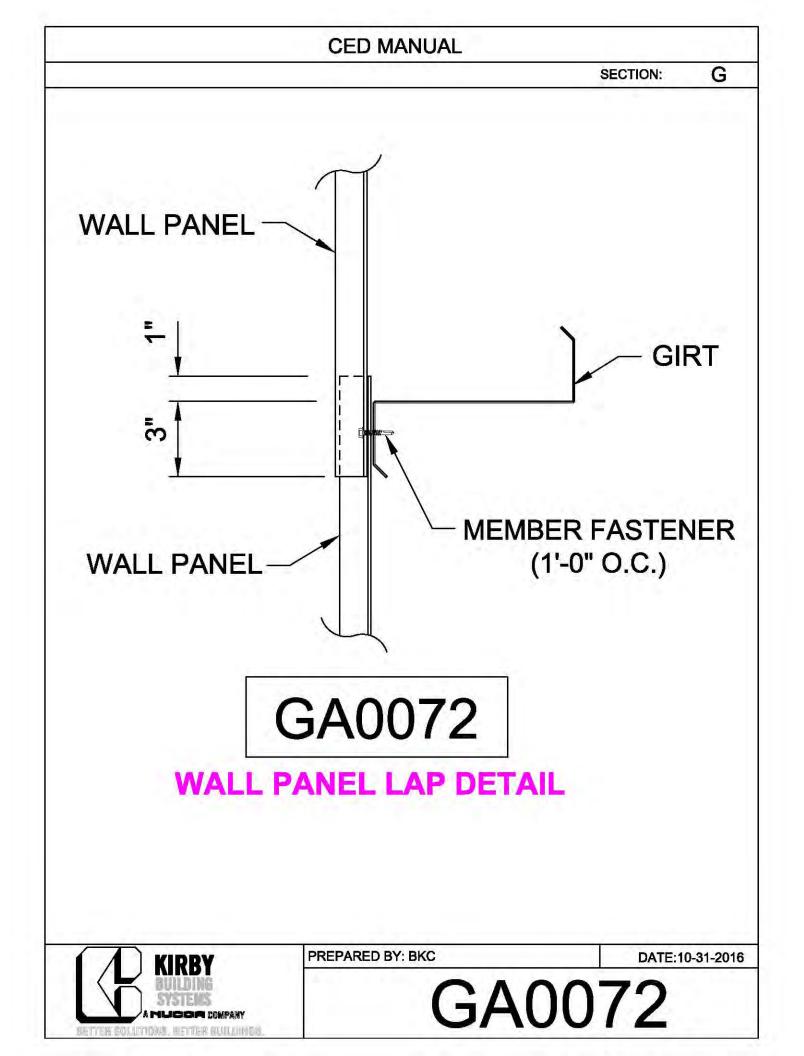

**CED MANUAL** DP SECTION: NOTE: VALLEY DETAIL IS SYMMETRICAL **ABOUT THE CENTERLINE - PARTS** AND FASTENERS SHOWN ARE TYPICAL BOTH SIDES. FOAM INSIDE CLOSURE 'FIC01' (AT EACH MAJOR PANEL RIB) 5" VALLEY FLASHING KIRBY RIB II 'VF4' **ROOF PANEL** VALLEY PLATE 'HIP3' **SECTION 'A' DP0041 KIRBYRIB VALLEY INSTALLATION** PREPARED BY: BKC DATE: 1-26-18 KIRBY **DP0041** 11110 ANE S MUCCA COMPANY IN COLUMNONS, INFITTER MULLIONISC