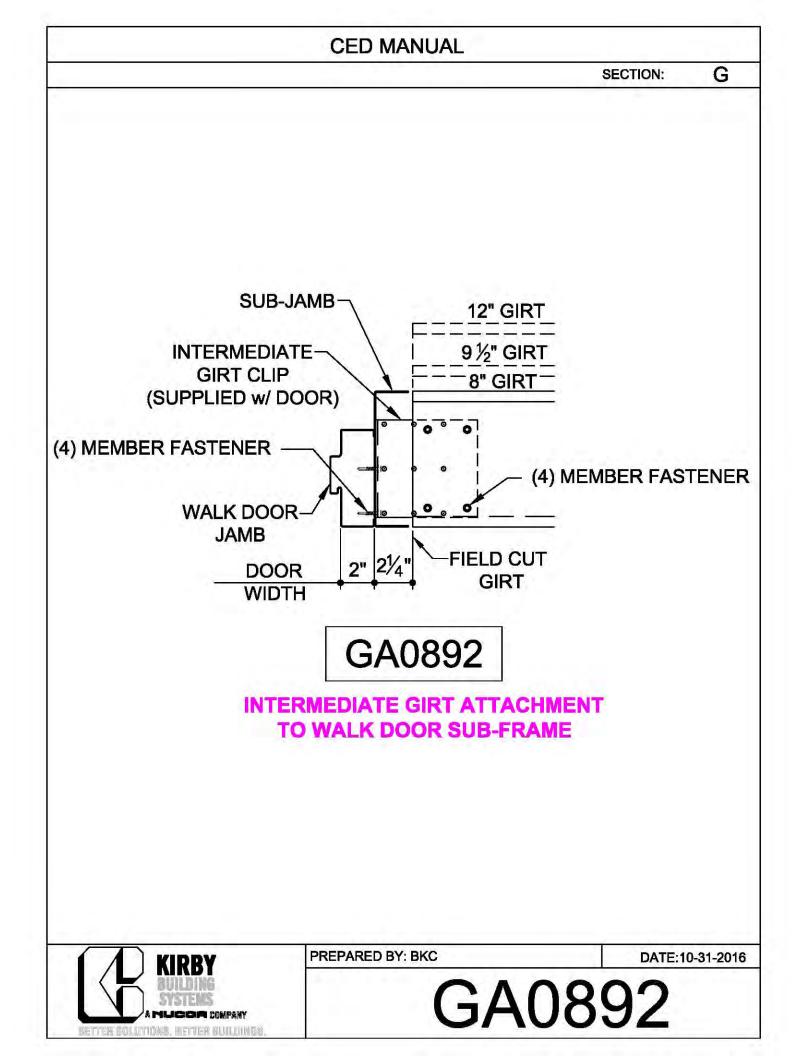

**CED MANUAL** DP SECTION: NOTE: VALLEY DETAIL IS SYMMETRICAL **ABOUT THE CENTERLINE - PARTS** AND FASTENERS SHOWN ARE TYPICAL BOTH SIDES. FOAM INSIDE CLOSURE 'FIC01' (AT EACH MAJOR PANEL RIB) 5" VALLEY FLASHING KIRBY RIB II 'VF4' **ROOF PANEL** VALLEY PLATE 'HIP3' **SECTION 'A' DP0041 KIRBYRIB VALLEY INSTALLATION** PREPARED BY: BKC DATE: 1-26-18 KIRBY **DP0041** 11110 ANE S MUCCA COMPANY IN COLUMNONS, INFITTER MULLIONISC