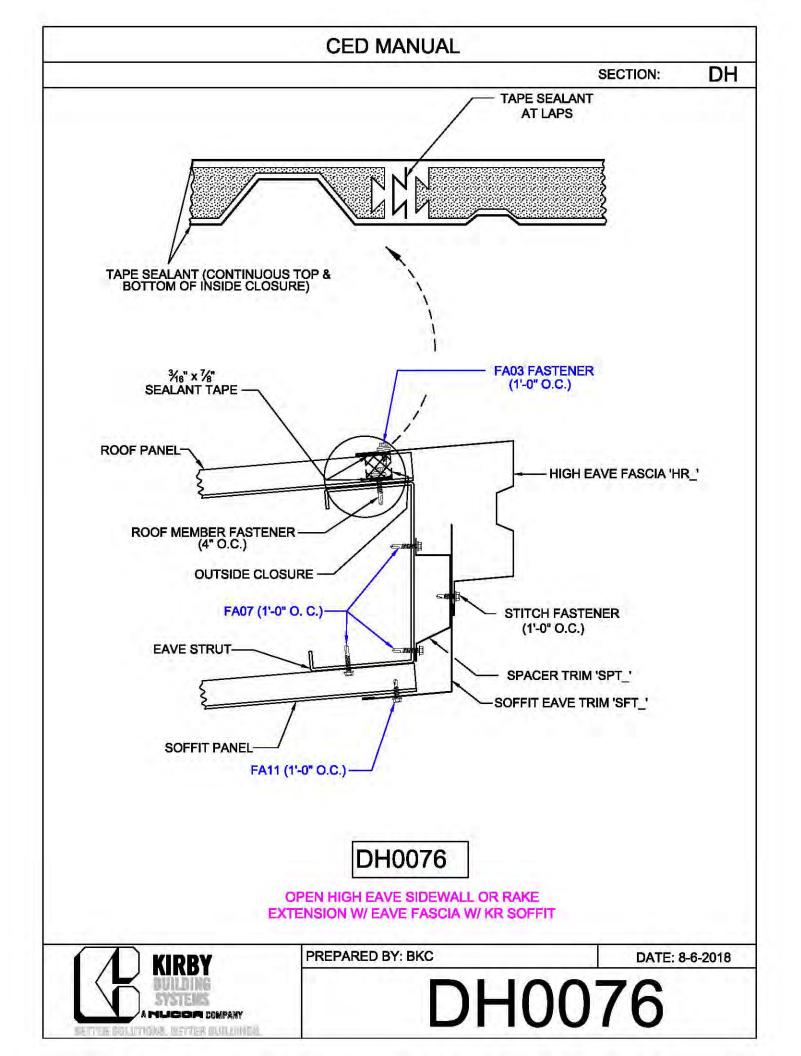

**CED MANUAL** DP SECTION: NOTE: VALLEY DETAIL IS SYMMETRICAL **ABOUT THE CENTERLINE - PARTS** AND FASTENERS SHOWN ARE TYPICAL BOTH SIDES. FOAM INSIDE CLOSURE 'FIC01' (AT EACH MAJOR PANEL RIB) 5" VALLEY FLASHING KIRBY RIB II 'VF4' **ROOF PANEL** VALLEY PLATE 'HIP3' **SECTION 'A' DP0041 KIRBYRIB VALLEY INSTALLATION** PREPARED BY: BKC DATE: 1-26-18 KIRBY **DP0041** 11110 ANE S MUCCA COMPANY IN COLUMNONS, INFITTER MULLIONISC