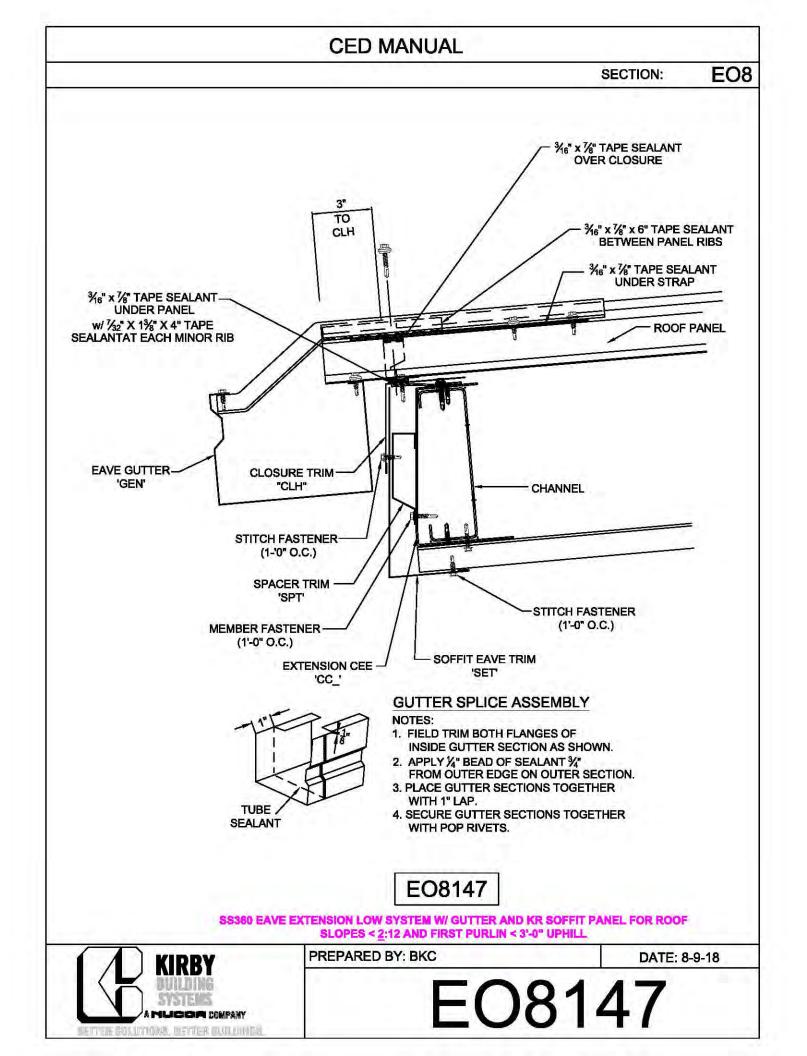

**CED MANUAL** DP SECTION: NOTE: VALLEY DETAIL IS SYMMETRICAL **ABOUT THE CENTERLINE - PARTS** AND FASTENERS SHOWN ARE TYPICAL BOTH SIDES. FOAM INSIDE CLOSURE 'FIC01' (AT EACH MAJOR PANEL RIB) 5" VALLEY FLASHING KIRBY RIB II 'VF4' **ROOF PANEL** VALLEY PLATE 'HIP3' **SECTION 'A' DP0041 KIRBYRIB VALLEY INSTALLATION** PREPARED BY: BKC DATE: 1-26-18 KIRBY **DP0041** 11110 ANE S MUCCA COMPANY IN COLUMNONS, INFITTER MULLIONISC