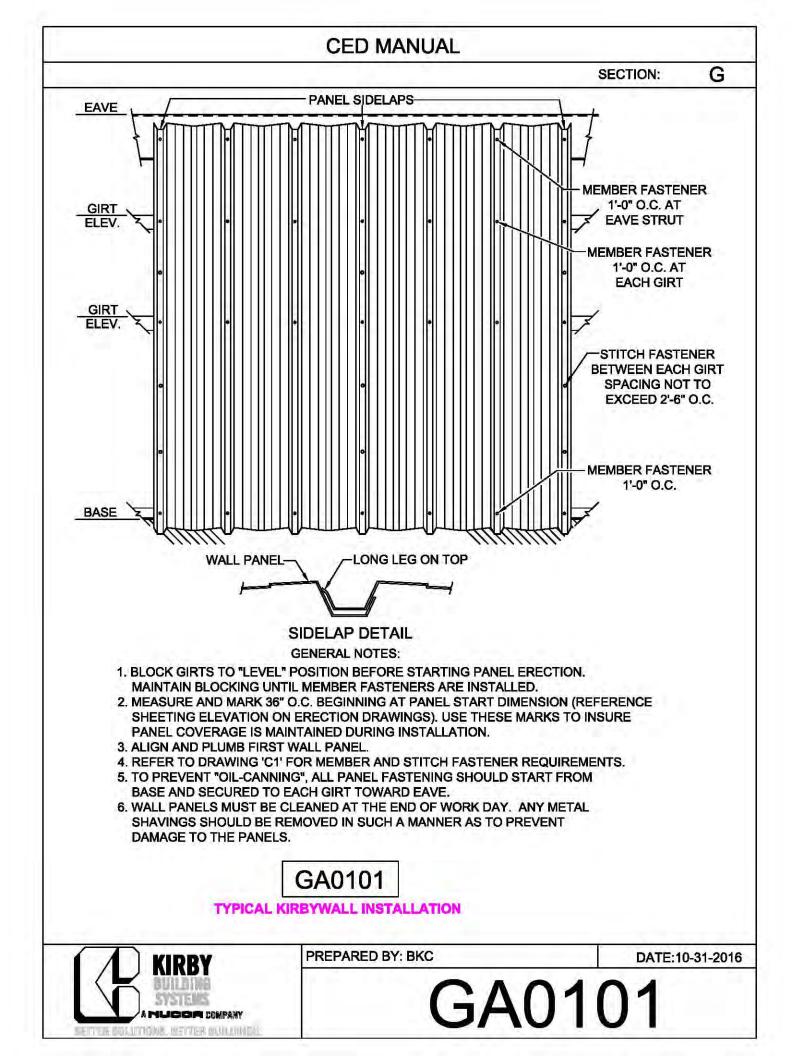

**CED MANUAL** DP SECTION: NOTE: VALLEY DETAIL IS SYMMETRICAL **ABOUT THE CENTERLINE - PARTS** AND FASTENERS SHOWN ARE TYPICAL BOTH SIDES. FOAM INSIDE CLOSURE 'FIC01' (AT EACH MAJOR PANEL RIB) 5" VALLEY FLASHING KIRBY RIB II 'VF4' **ROOF PANEL** VALLEY PLATE 'HIP3' **SECTION 'A' DP0041 KIRBYRIB VALLEY INSTALLATION** PREPARED BY: BKC DATE: 1-26-18 KIRBY **DP0041** 11110 ANE S MUCCA COMPANY IN COLUMNONS, INFITTER MULLIONISC