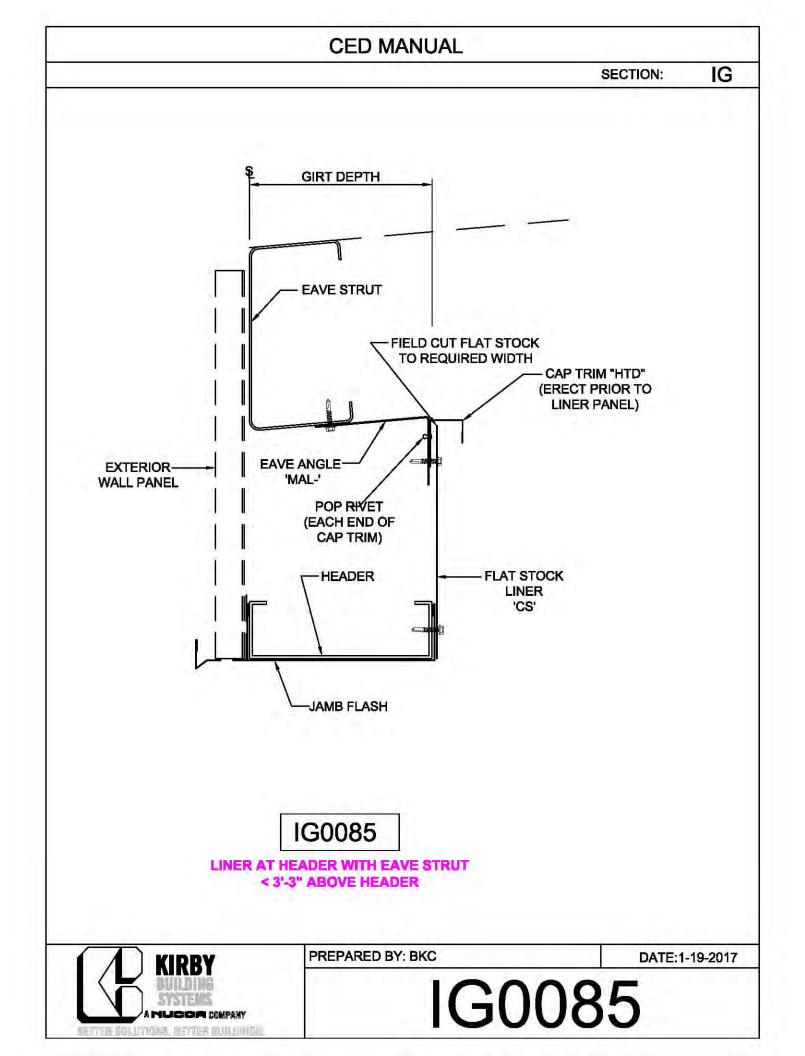

**CED MANUAL** DP SECTION: NOTE: VALLEY DETAIL IS SYMMETRICAL **ABOUT THE CENTERLINE - PARTS** AND FASTENERS SHOWN ARE TYPICAL BOTH SIDES. FOAM INSIDE CLOSURE 'FIC01' (AT EACH MAJOR PANEL RIB) 5" VALLEY FLASHING KIRBY RIB II 'VF4' **ROOF PANEL** VALLEY PLATE 'HIP3' **SECTION 'A' DP0041 KIRBYRIB VALLEY INSTALLATION** PREPARED BY: BKC DATE: 1-26-18 KIRBY **DP0041** 11110 ANE S MUCCA COMPANY IN COLUMNONS, INFITTER MULLIONISC