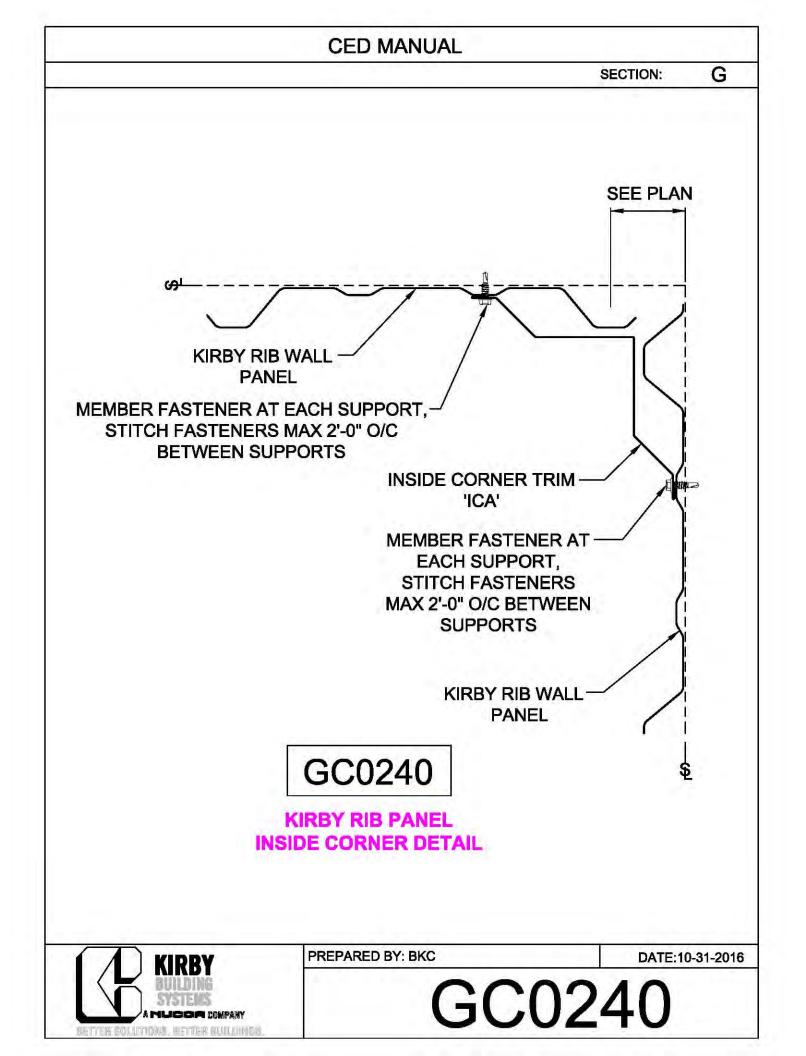

**CED MANUAL** DP SECTION: NOTE: VALLEY DETAIL IS SYMMETRICAL **ABOUT THE CENTERLINE - PARTS** AND FASTENERS SHOWN ARE TYPICAL BOTH SIDES. FOAM INSIDE CLOSURE 'FIC01' (AT EACH MAJOR PANEL RIB) 5" VALLEY FLASHING KIRBY RIB II 'VF4' **ROOF PANEL** VALLEY PLATE 'HIP3' **SECTION 'A' DP0041 KIRBYRIB VALLEY INSTALLATION** PREPARED BY: BKC DATE: 1-26-18 KIRBY **DP0041** 11110 ANE S MUCCA COMPANY IN COLUMNONS, INFITTER MULLIONISC