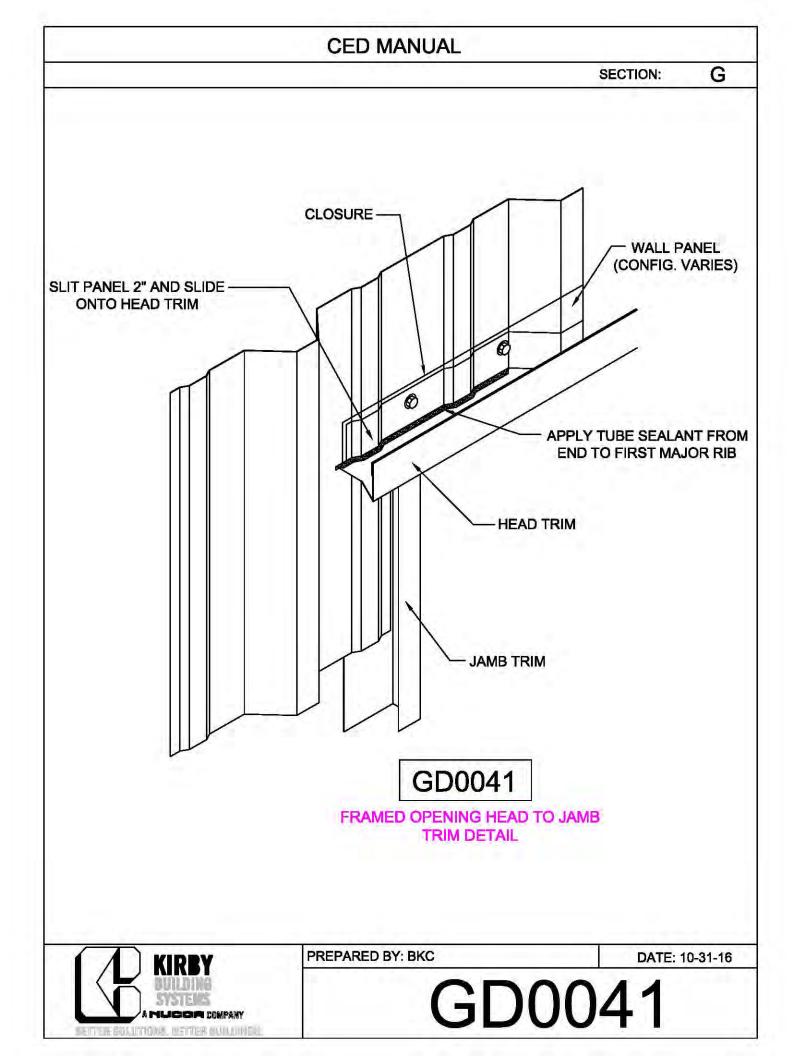

## CERTIFIED ERECTION DETAIL MANUAL (Short Version)

REVISED: 10.8.2018

| CED MANUAL         |            |                        |    |  |
|--------------------|------------|------------------------|----|--|
|                    |            | SECTION:               | AF |  |
| BRACE ROD          | BRACE ROD  | BRACER, FLAT           | 7  |  |
| DIAMETER           | PIECE MARK | WASHER, & NUT          |    |  |
| 5⁄8"               | BR10       | H0920, H0201,<br>H0410 |    |  |
| 3⁄4"               | BR12       | H0930, H0202,<br>H0420 |    |  |
| 1"                 | BR16       | H0940, H0204,<br>H0440 |    |  |
| 1¼"                | BR20       | H0940, H0206,<br>H0460 |    |  |
| 1 <sup>3</sup> ⁄8" | BR22       | H0950, H0207,<br>H0470 |    |  |
| 1½"                | BR24       | H0950, H0208,<br>H0480 |    |  |