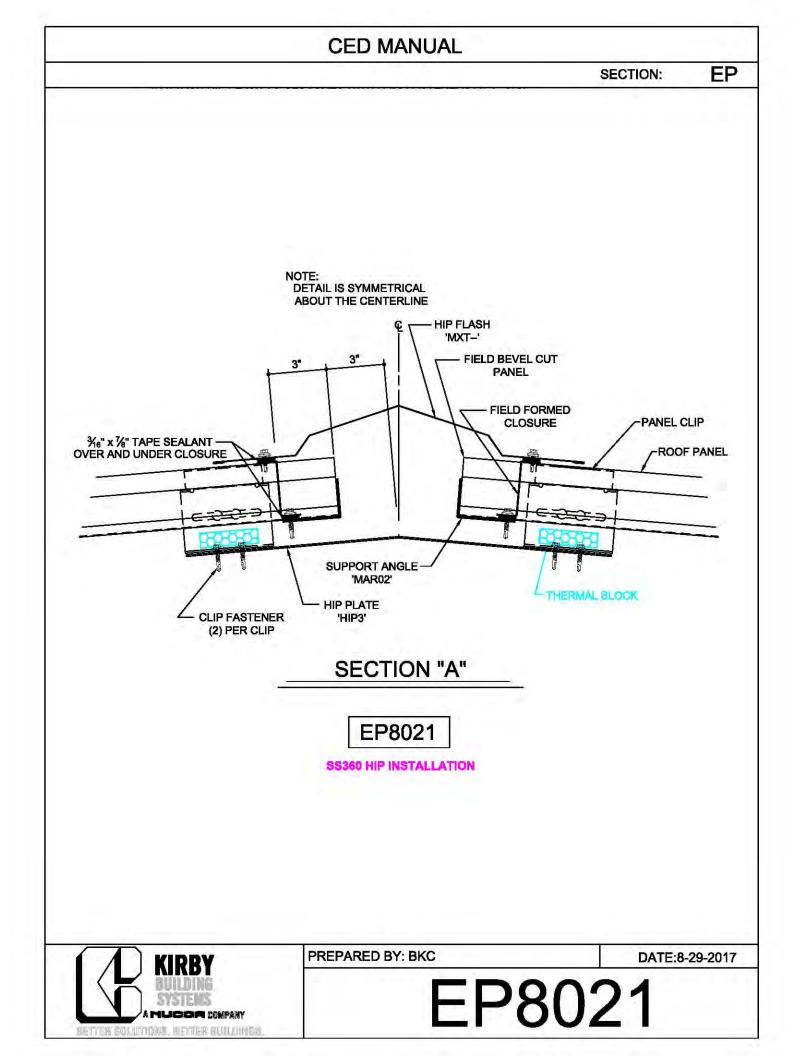

**CED MANUAL** DP SECTION: NOTE: VALLEY DETAIL IS SYMMETRICAL **ABOUT THE CENTERLINE - PARTS** AND FASTENERS SHOWN ARE TYPICAL BOTH SIDES. FOAM INSIDE CLOSURE 'FIC01' (AT EACH MAJOR PANEL RIB) 5" VALLEY FLASHING KIRBY RIB II 'VF4' **ROOF PANEL** VALLEY PLATE 'HIP3' **SECTION 'A' DP0041 KIRBYRIB VALLEY INSTALLATION** PREPARED BY: BKC DATE: 1-26-18 KIRBY **DP0041** 11110 ANE S MUCCA COMPANY IN COLUMNONS, INFITTER MULLIONISC