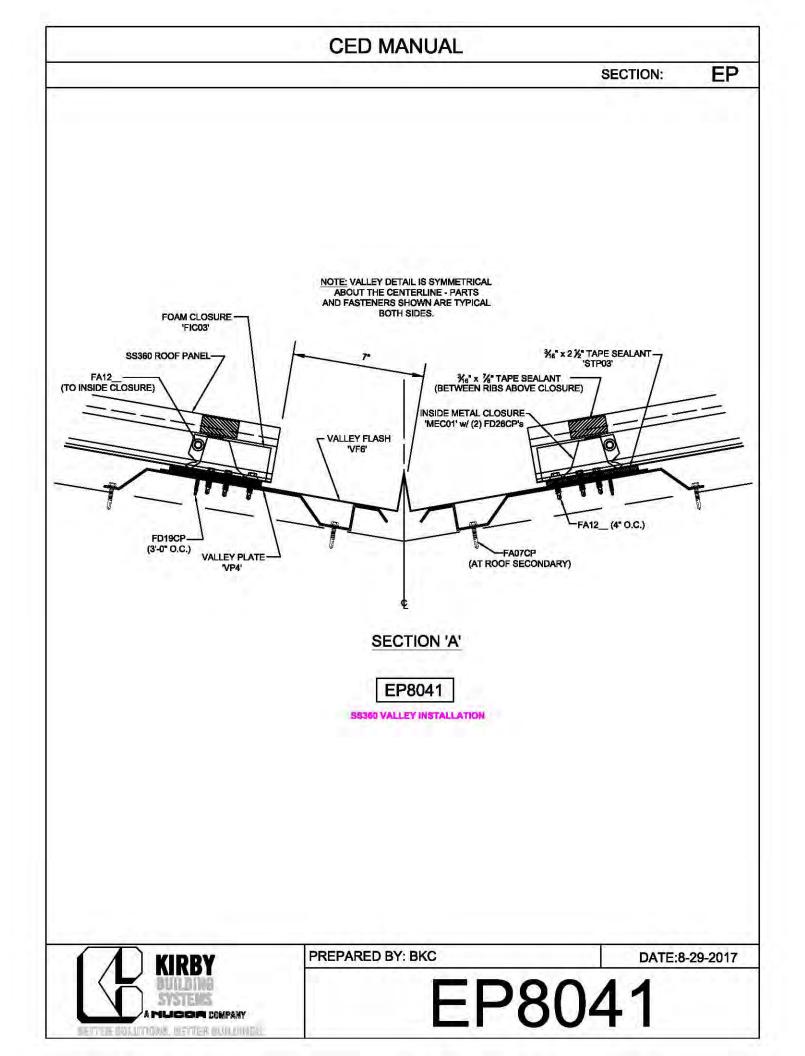

**CED MANUAL** DP SECTION: NOTE: VALLEY DETAIL IS SYMMETRICAL **ABOUT THE CENTERLINE - PARTS** AND FASTENERS SHOWN ARE TYPICAL BOTH SIDES. FOAM INSIDE CLOSURE 'FIC01' (AT EACH MAJOR PANEL RIB) 5" VALLEY FLASHING KIRBY RIB II 'VF4' **ROOF PANEL** VALLEY PLATE 'HIP3' **SECTION 'A' DP0041 KIRBYRIB VALLEY INSTALLATION** PREPARED BY: BKC DATE: 1-26-18 KIRBY **DP0041** 11110 ANE S MUCCA COMPANY IN COLUMNONS, INFITTER MULLIONISC