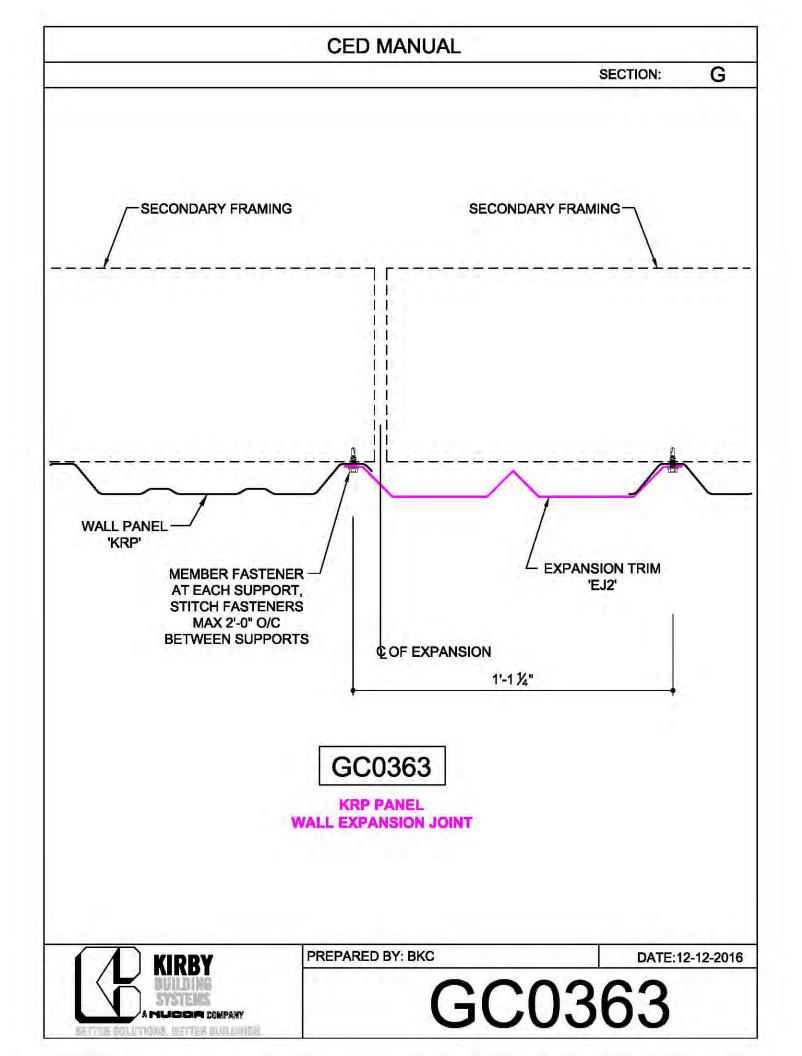

## CERTIFIED ERECTION DETAIL MANUAL (Short Version)

REVISED: 10.8.2018

| CED MANUAL         |            |                        |    |  |
|--------------------|------------|------------------------|----|--|
|                    |            | SECTION:               | AF |  |
| BRACE ROD          | BRACE ROD  | BRACER, FLAT           | 7  |  |
| DIAMETER           | PIECE MARK | WASHER, & NUT          |    |  |
| 5⁄8"               | BR10       | H0920, H0201,<br>H0410 |    |  |
| 3⁄4"               | BR12       | H0930, H0202,<br>H0420 |    |  |
| 1"                 | BR16       | H0940, H0204,<br>H0440 |    |  |
| 1¼"                | BR20       | H0940, H0206,<br>H0460 |    |  |
| 1 <sup>3</sup> ⁄8" | BR22       | H0950, H0207,<br>H0470 |    |  |
| 1½"                | BR24       | H0950, H0208,<br>H0480 |    |  |