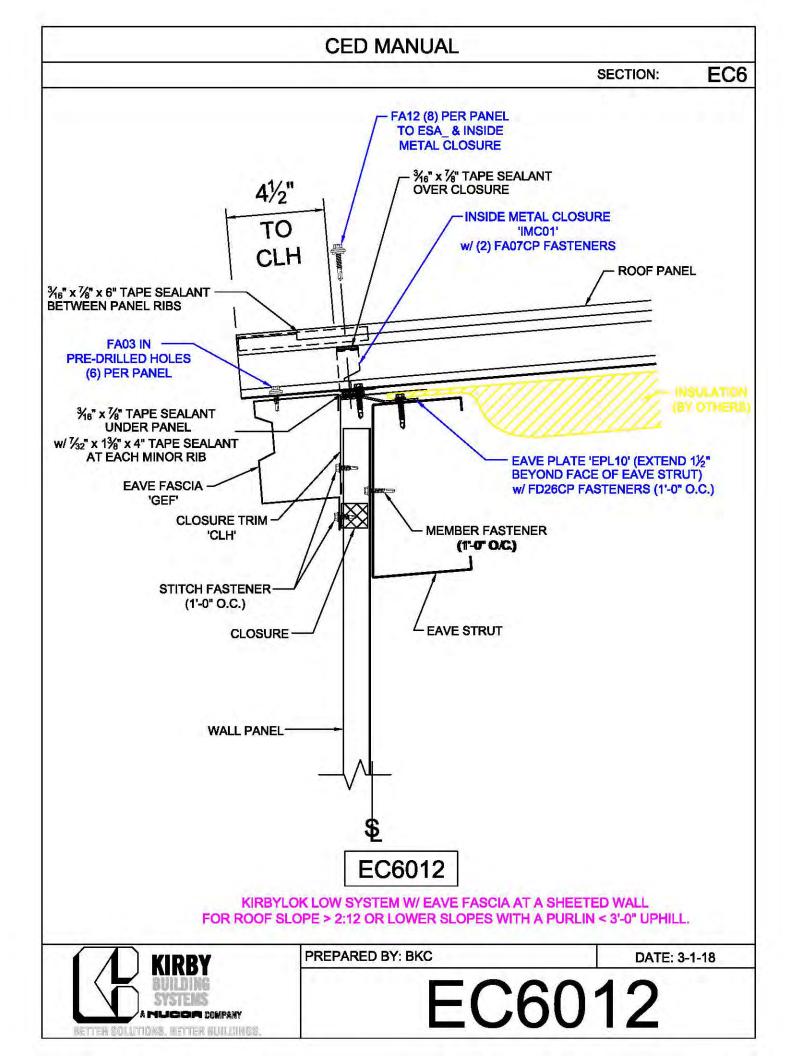

| CB16        | H0930, G0203, | 1 |
|                    |             | G0430         |   |



























































































































































































**CED MANUAL** DP SECTION: NOTE: VALLEY DETAIL IS SYMMETRICAL **ABOUT THE CENTERLINE - PARTS** AND FASTENERS SHOWN ARE TYPICAL BOTH SIDES. FOAM INSIDE CLOSURE 'FIC01' (AT EACH MAJOR PANEL RIB) 5" VALLEY FLASHING KIRBY RIB II 'VF4' **ROOF PANEL** VALLEY PLATE 'HIP3' **SECTION 'A' DP0041 KIRBYRIB VALLEY INSTALLATION** PREPARED BY: BKC DATE: 1-26-18 KIRBY **DP0041** 11110 ANE S MUCCA COMPANY IN COLUMNONS, INFITTER MULLIONISC