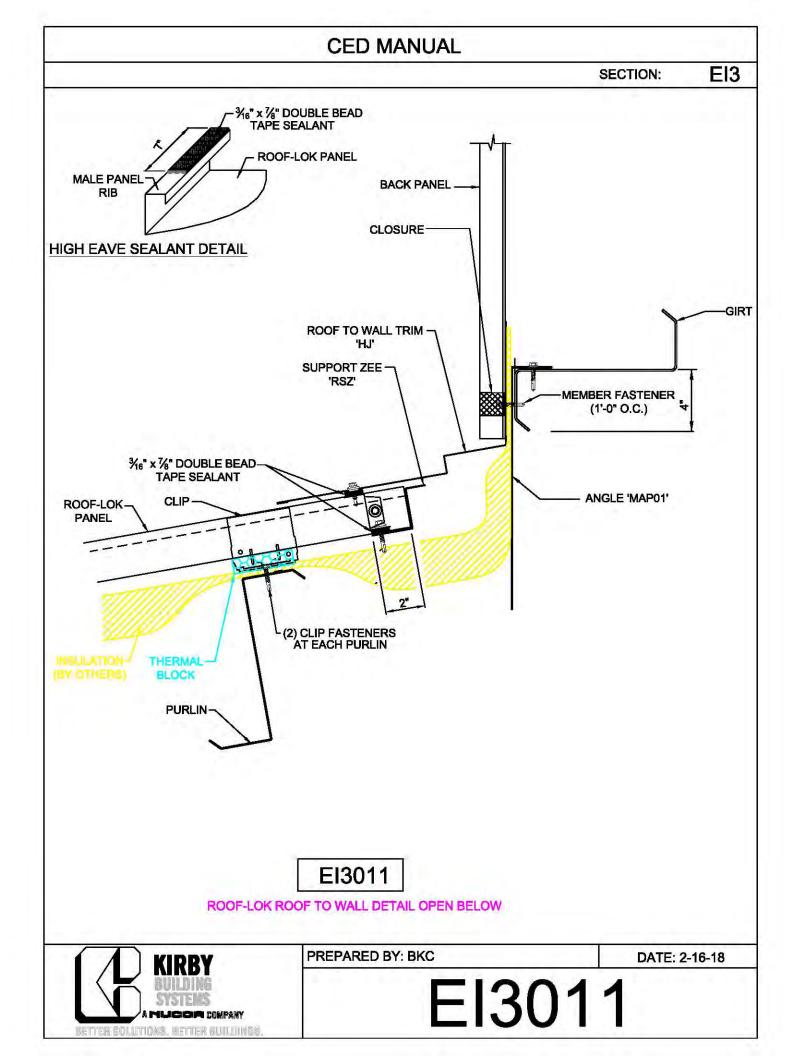

430         |   |
| 1⁄2"               | CB16        | H0930, G0203, | 1 |
|                    |             | G0430         |   |



























































































































































































**CED MANUAL** DP SECTION: NOTE: VALLEY DETAIL IS SYMMETRICAL **ABOUT THE CENTERLINE - PARTS** AND FASTENERS SHOWN ARE TYPICAL BOTH SIDES. FOAM INSIDE CLOSURE 'FIC01' (AT EACH MAJOR PANEL RIB) 5" VALLEY FLASHING KIRBY RIB II 'VF4' **ROOF PANEL** VALLEY PLATE 'HIP3' **SECTION 'A' DP0041 KIRBYRIB VALLEY INSTALLATION** PREPARED BY: BKC DATE: 1-26-18 KIRBY **DP0041** 11110 ANE S MUCCA COMPANY IN COLUMNONS, INFITTER MULLIONISC