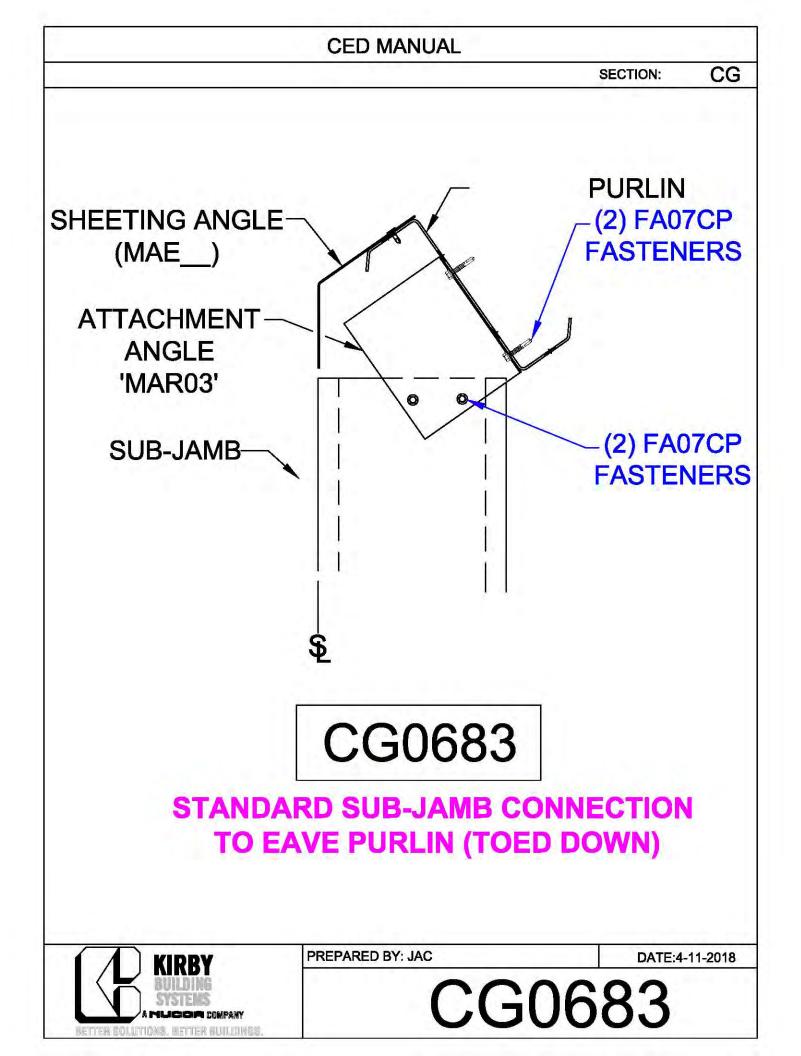

## CERTIFIED ERECTION DETAIL MANUAL (Short Version)

REVISED: 10.8.2018

| CED MANUAL         |            |                        |    |  |
|--------------------|------------|------------------------|----|--|
|                    |            | SECTION:               | AF |  |
| BRACE ROD          | BRACE ROD  | BRACER, FLAT           | 7  |  |
| DIAMETER           | PIECE MARK | WASHER, & NUT          |    |  |
| 5⁄8"               | BR10       | H0920, H0201,<br>H0410 |    |  |
| 3⁄4"               | BR12       | H0930, H0202,<br>H0420 |    |  |
| 1"                 | BR16       | H0940, H0204,<br>H0440 |    |  |
| 1¼"                | BR20       | H0940, H0206,<br>H0460 |    |  |
| 1 <sup>3</sup> ⁄8" | BR22       | H0950, H0207,<br>H0470 |    |  |
| 1½"                | BR24       | H0950, H0208,<br>H0480 |    |  |