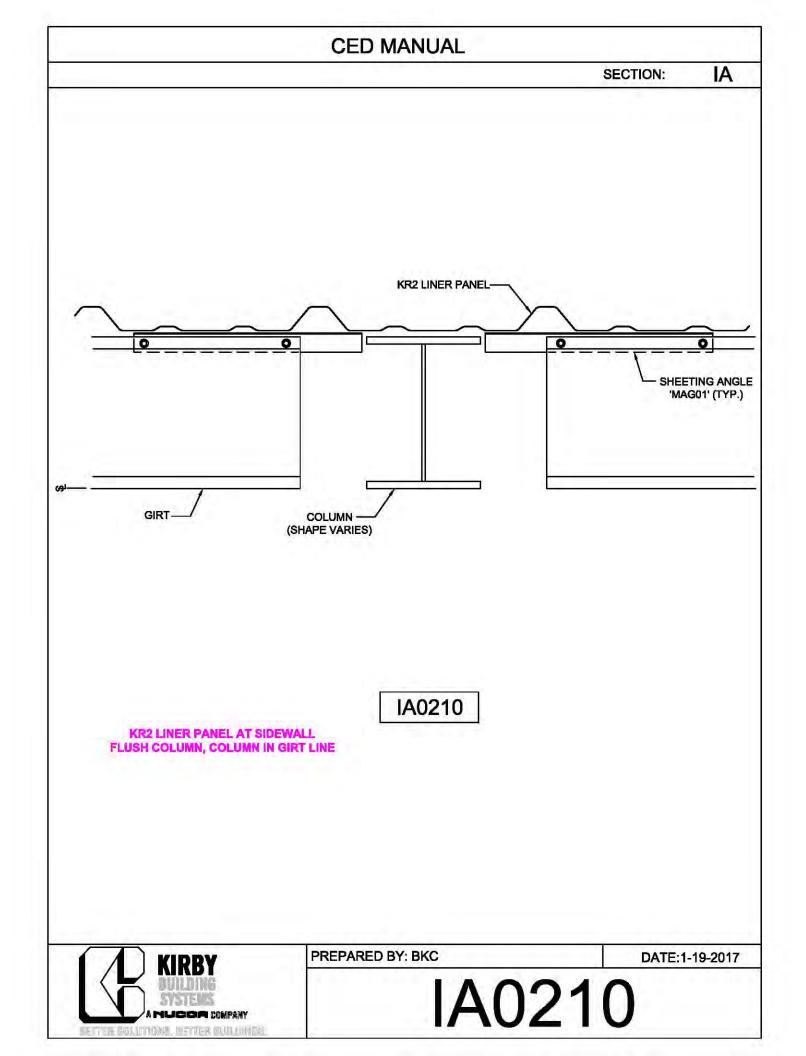

## CERTIFIED ERECTION DETAIL MANUAL (Short Version)

REVISED: 10.8.2018

| CED MANUAL         |            |                        |    |  |
|--------------------|------------|------------------------|----|--|
|                    |            | SECTION:               | AF |  |
| BRACE ROD          | BRACE ROD  | BRACER, FLAT           | 7  |  |
| DIAMETER           | PIECE MARK | WASHER, & NUT          |    |  |
| 5⁄8"               | BR10       | H0920, H0201,<br>H0410 |    |  |
| 3⁄4"               | BR12       | H0930, H0202,<br>H0420 |    |  |
| 1"                 | BR16       | H0940, H0204,<br>H0440 |    |  |
| 1¼"                | BR20       | H0940, H0206,<br>H0460 |    |  |
| 1 <sup>3</sup> ⁄8" | BR22       | H0950, H0207,<br>H0470 |    |  |
| 1½"                | BR24       | H0950, H0208,<br>H0480 |    |  |