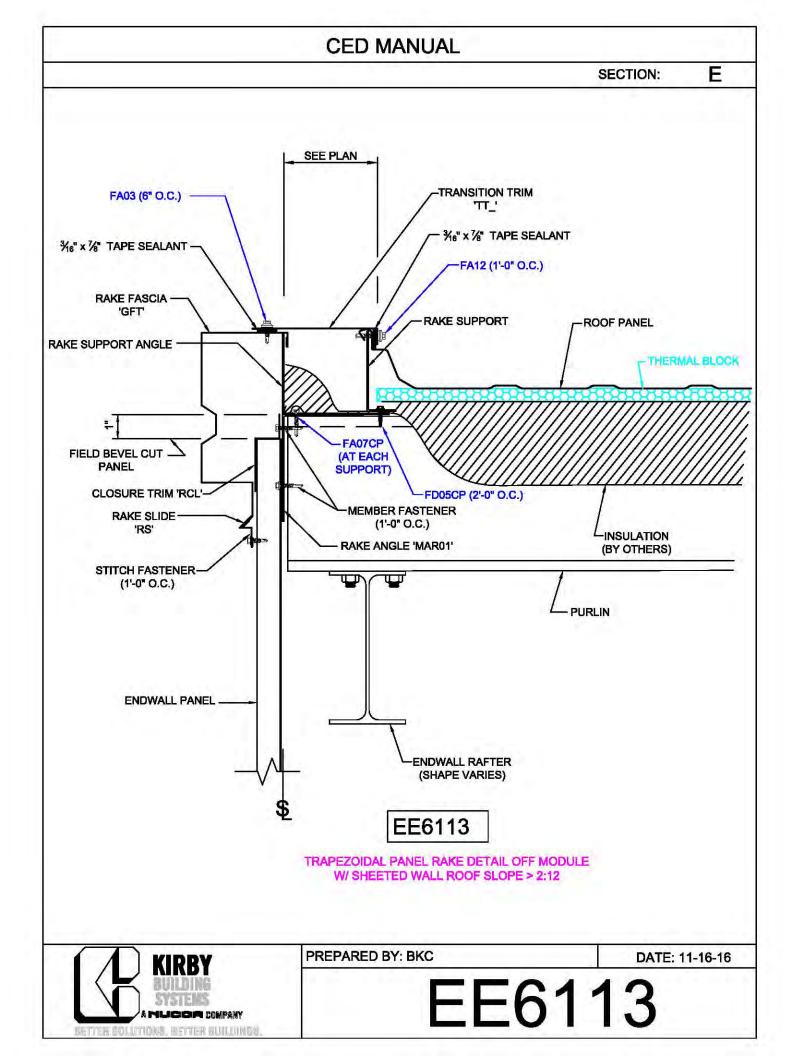

## CERTIFIED ERECTION DETAIL MANUAL (Short Version)

REVISED: 10.8.2018

| CED MANUAL         |            |                        |    |  |
|--------------------|------------|------------------------|----|--|
|                    |            | SECTION:               | AF |  |
| BRACE ROD          | BRACE ROD  | BRACER, FLAT           | 7  |  |
| DIAMETER           | PIECE MARK | WASHER, & NUT          |    |  |
| 5⁄8"               | BR10       | H0920, H0201,<br>H0410 |    |  |
| 3⁄4"               | BR12       | H0930, H0202,<br>H0420 |    |  |
| 1"                 | BR16       | H0940, H0204,<br>H0440 |    |  |
| 1¼"                | BR20       | H0940, H0206,<br>H0460 |    |  |
| 1 <sup>3</sup> ⁄8" | BR22       | H0950, H0207,<br>H0470 |    |  |
| 1½"                | BR24       | H0950, H0208,<br>H0480 |    |  |