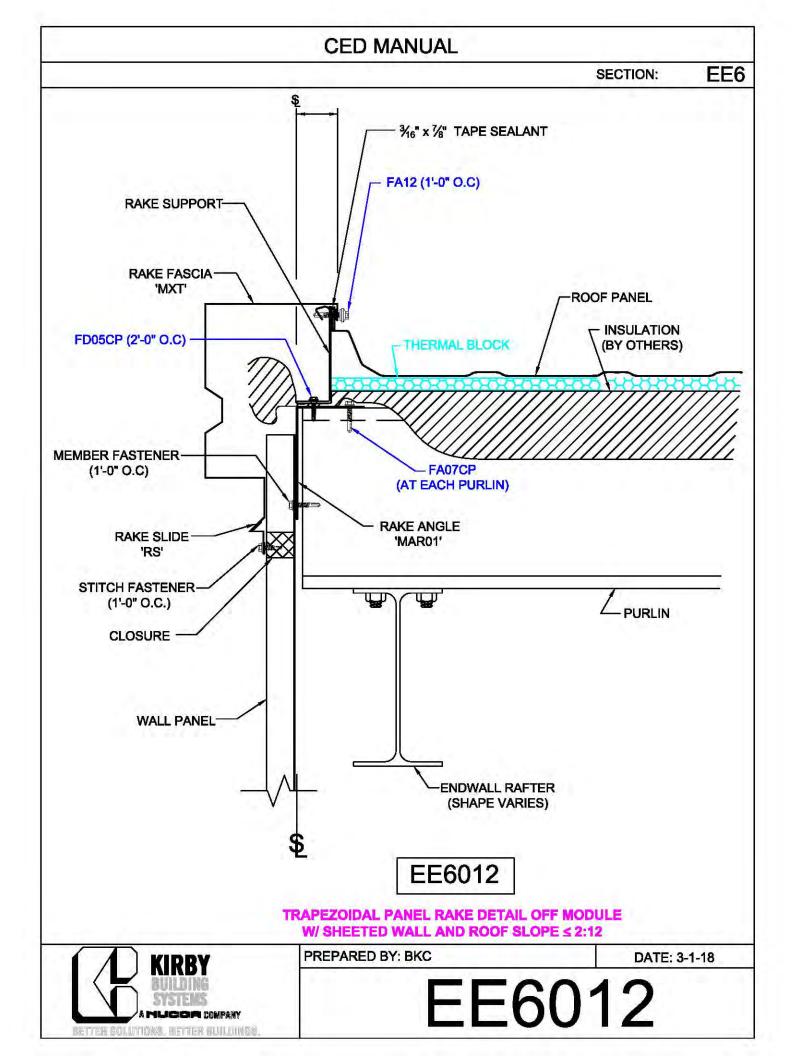

**CED MANUAL** DP SECTION: NOTE: VALLEY DETAIL IS SYMMETRICAL **ABOUT THE CENTERLINE - PARTS** AND FASTENERS SHOWN ARE TYPICAL BOTH SIDES. FOAM INSIDE CLOSURE 'FIC01' (AT EACH MAJOR PANEL RIB) 5" VALLEY FLASHING KIRBY RIB II 'VF4' **ROOF PANEL** VALLEY PLATE 'HIP3' **SECTION 'A' DP0041 KIRBYRIB VALLEY INSTALLATION** PREPARED BY: BKC DATE: 1-26-18 KIRBY **DP0041** 11110 ANE S MUCCA COMPANY IN COLUMNONS, INFITTER MULLIONISC