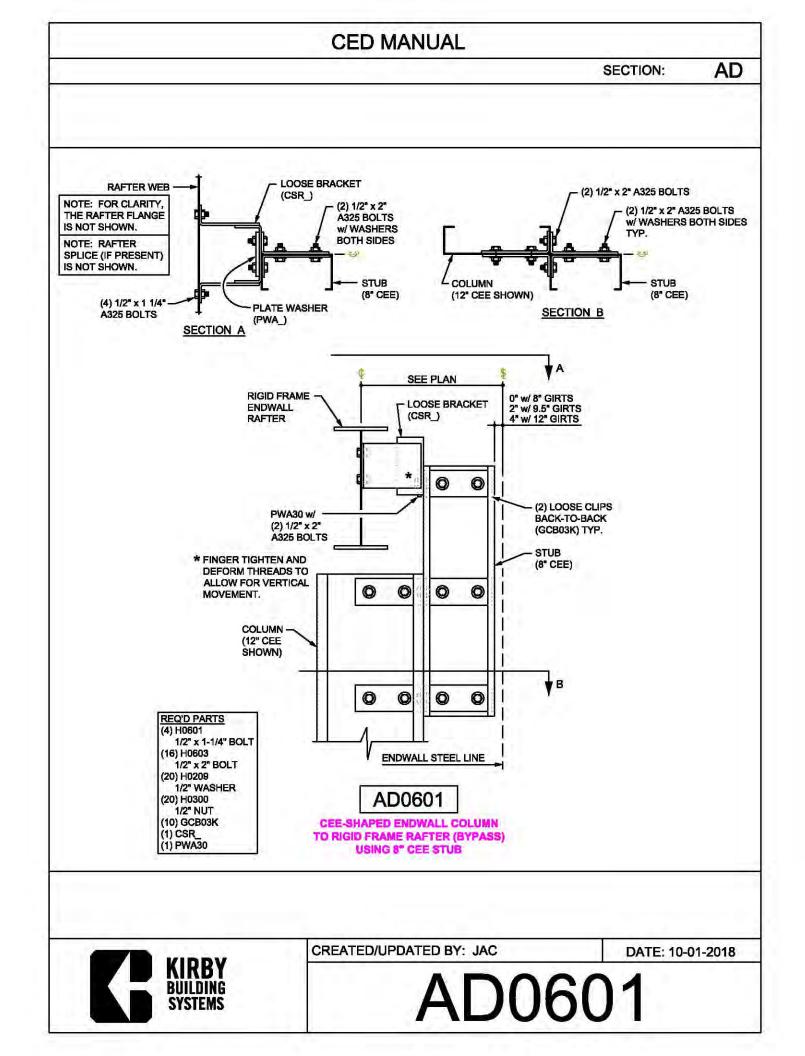

## CERTIFIED ERECTION DETAIL MANUAL (Short Version)

REVISED: 10.8.2018

































| CED MANUAL         |            |                        |    |  |
|--------------------|------------|------------------------|----|--|
|                    |            | SECTION:               | AF |  |
| BRACE ROD          | BRACE ROD  | BRACER, FLAT           | 7  |  |
| DIAMETER           | PIECE MARK | WASHER, & NUT          |    |  |
| 5⁄8"               | BR10       | H0920, H0201,<br>H0410 |    |  |
| 3⁄4"               | BR12       | H0930, H0202,<br>H0420 |    |  |
| 1"                 | BR16       | H0940, H0204,<br>H0440 |    |  |
| 1¼"                | BR20       | H0940, H0206,<br>H0460 |    |  |
| 1 <sup>3</sup> ⁄8" | BR22       | H0950, H0207,<br>H0470 |    |  |
| 1½"                | BR24       | H0950, H0208,<br>H0480 |    |  |



H0480







| CED MANUAL