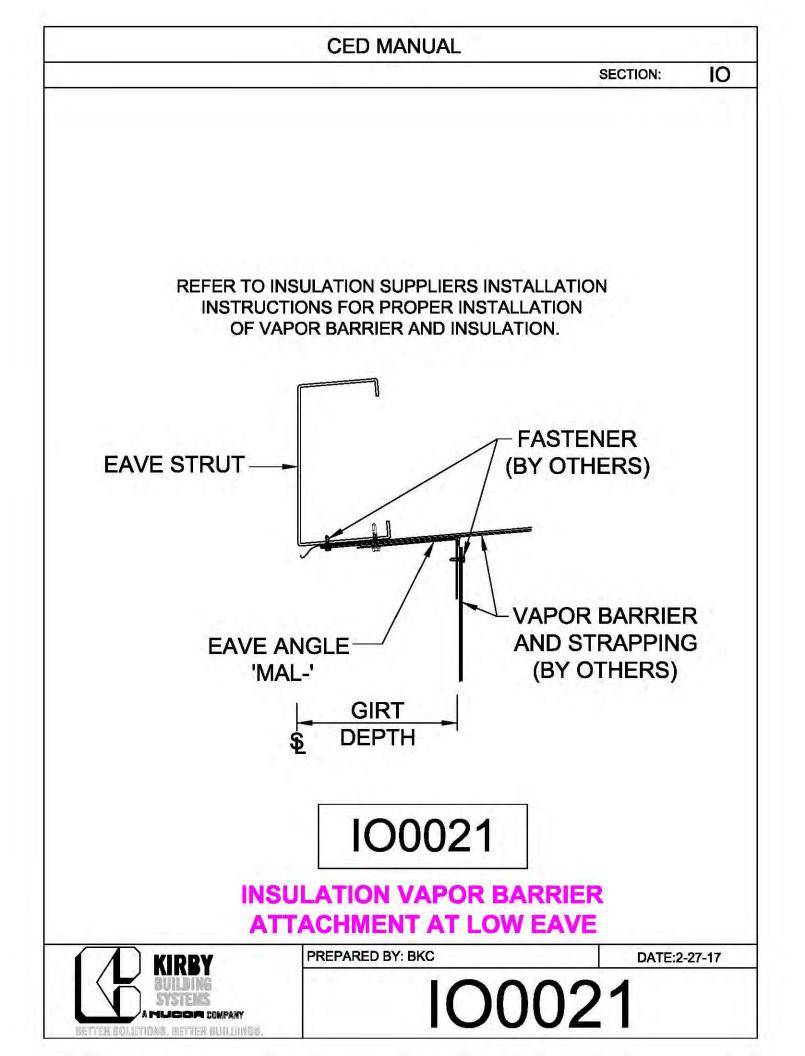

* DP SECTION: NOTE: VALLEY DETAIL IS SYMMETRICAL **ABOUT THE CENTERLINE - PARTS** AND FASTENERS SHOWN ARE TYPICAL BOTH SIDES. FOAM INSIDE CLOSURE 'FIC01' (AT EACH MAJOR PANEL RIB) 5" VALLEY FLASHING KIRBY RIB II 'VF4' **ROOF PANEL** VALLEY PLATE 'HIP3' **SECTION 'A' DP0041 KIRBYRIB VALLEY INSTALLATION** PREPARED BY: BKC DATE: 1-26-18 KIRBY **DP0041** 11110 ANE S MUCCA COMPANY IN COLUMNONS, INFITTER MULLIONISC