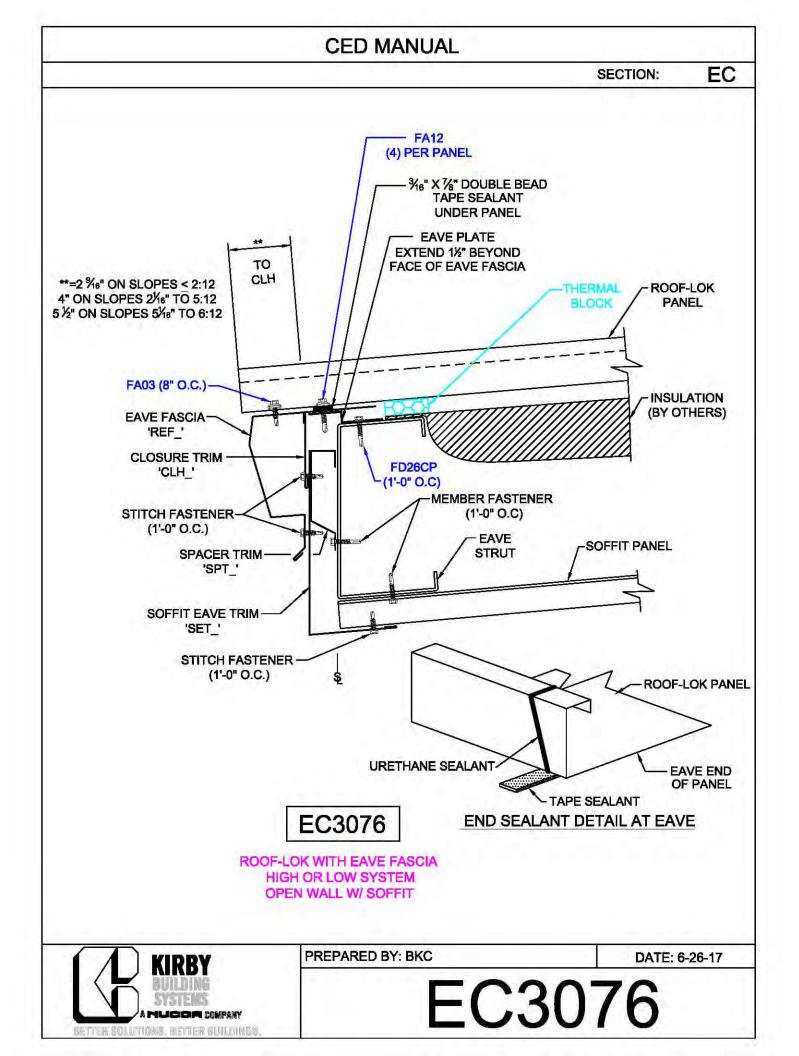

## CERTIFIED ERECTION DETAIL MANUAL (Short Version)

REVISED: 10.8.2018

| CED MANUAL         |            |                        |    |  |
|--------------------|------------|------------------------|----|--|
|                    |            | SECTION:               | AF |  |
| BRACE ROD          | BRACE ROD  | BRACER, FLAT           | 7  |  |
| DIAMETER           | PIECE MARK | WASHER, & NUT          |    |  |
| 5⁄8"               | BR10       | H0920, H0201,<br>H0410 |    |  |
| 3⁄4"               | BR12       | H0930, H0202,<br>H0420 |    |  |
| 1"                 | BR16       | H0940, H0204,<br>H0440 |    |  |
| 1¼"                | BR20       | H0940, H0206,<br>H0460 |    |  |
| 1 <sup>3</sup> ⁄8" | BR22       | H0950, H0207,<br>H0470 |    |  |
| 1½"                | BR24       | H0950, H0208,<br>H0480 |    |  |