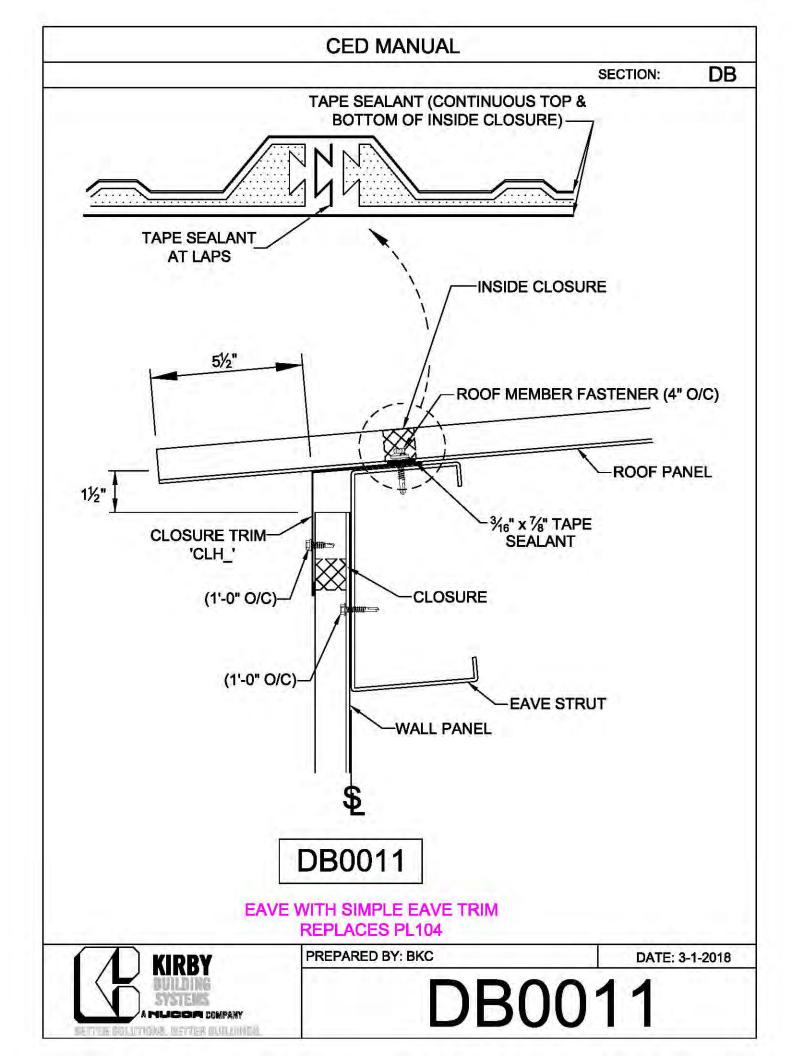

**CED MANUAL** DP SECTION: NOTE: VALLEY DETAIL IS SYMMETRICAL **ABOUT THE CENTERLINE - PARTS** AND FASTENERS SHOWN ARE TYPICAL BOTH SIDES. FOAM INSIDE CLOSURE 'FIC01' (AT EACH MAJOR PANEL RIB) 5" VALLEY FLASHING KIRBY RIB II 'VF4' **ROOF PANEL** VALLEY PLATE 'HIP3' **SECTION 'A' DP0041 KIRBYRIB VALLEY INSTALLATION** PREPARED BY: BKC DATE: 1-26-18 KIRBY **DP0041** 11110 ANE S MUCCA COMPANY IN COLUMNONS, INFITTER MULLIONISC