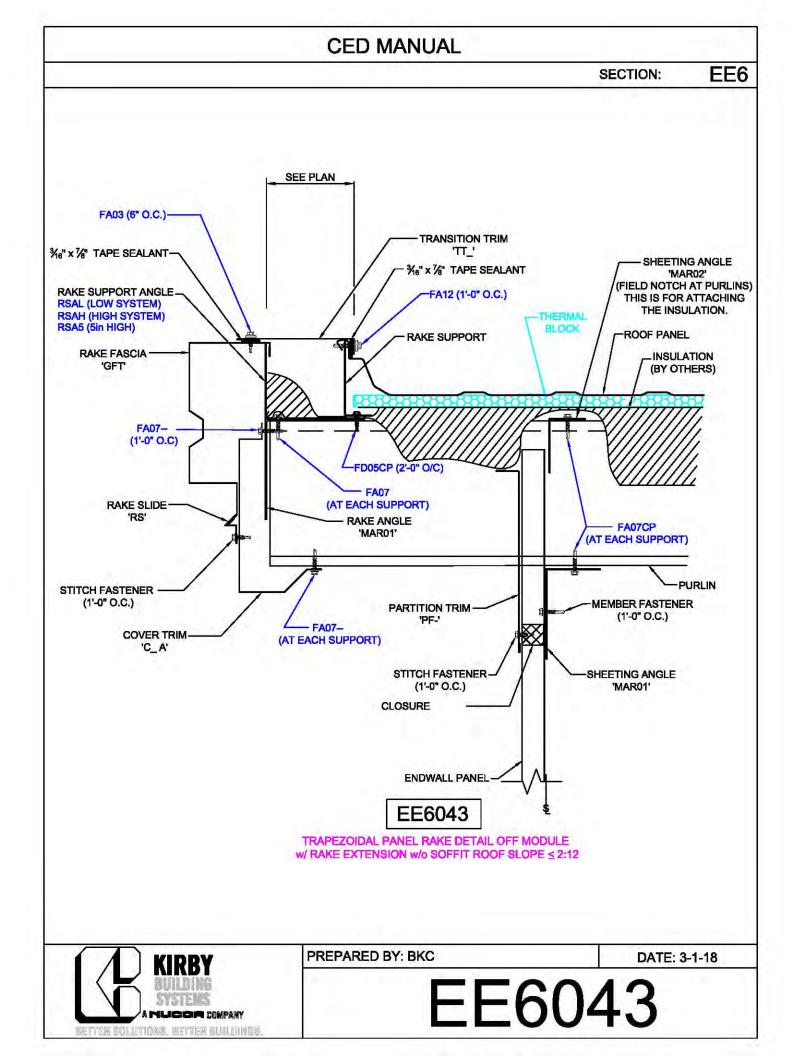

## CERTIFIED ERECTION DETAIL MANUAL (Short Version)

REVISED: 10.8.2018

| CED MANUAL         |            |                        |    |  |
|--------------------|------------|------------------------|----|--|
|                    |            | SECTION:               | AF |  |
| BRACE ROD          | BRACE ROD  | BRACER, FLAT           | 7  |  |
| DIAMETER           | PIECE MARK | WASHER, & NUT          |    |  |
| 5⁄8"               | BR10       | H0920, H0201,<br>H0410 |    |  |
| 3⁄4"               | BR12       | H0930, H0202,<br>H0420 |    |  |
| 1"                 | BR16       | H0940, H0204,<br>H0440 |    |  |
| 1¼"                | BR20       | H0940, H0206,<br>H0460 |    |  |
| 1 <sup>3</sup> ⁄8" | BR22       | H0950, H0207,<br>H0470 |    |  |
| 1½"                | BR24       | H0950, H0208,<br>H0480 |    |  |