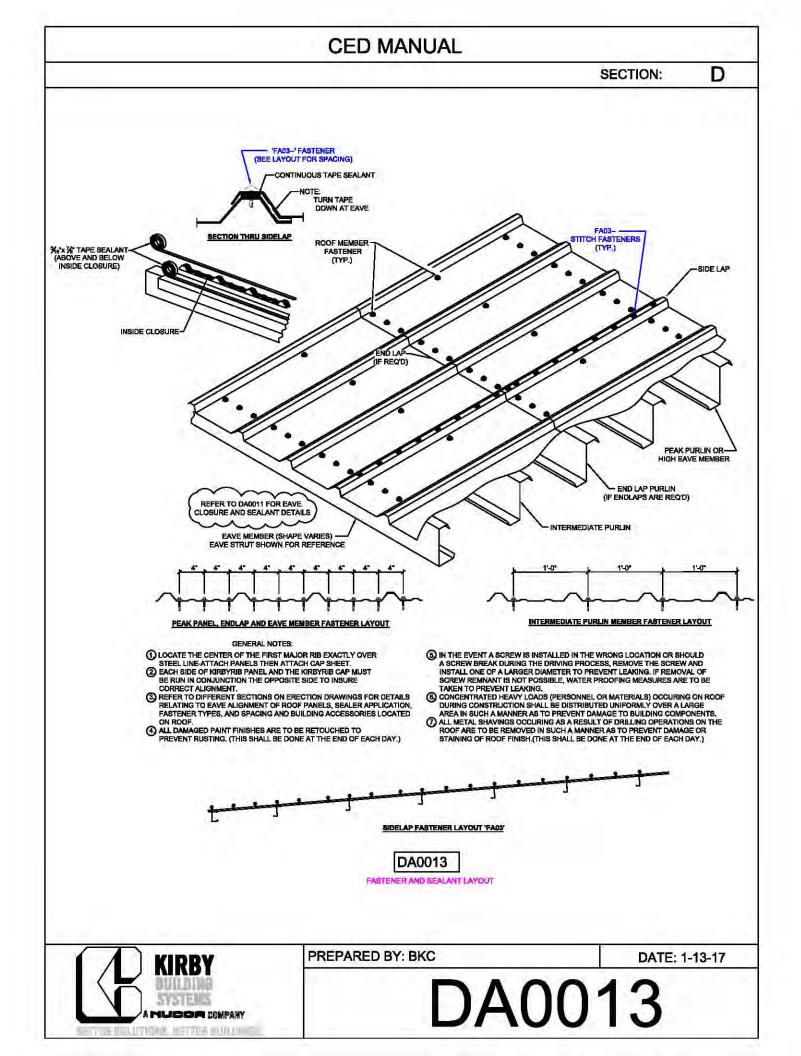

|   |
| BRACE CABLE        | BRACE CABLE | BRACER, FLAT  | 1 |
| DIAMETER           | PIECE MARK  | WASHER, & NUT |   |
| 1⁄4"               | CB08        | H0920, G0201, |   |
|                    |             | G0410         |   |
| <sup>5</sup> ⁄16"  | CB10        | H0920, G0201, |   |
|                    |             | G0410         |   |
| <sup>3</sup> ⁄8"   | CB12        | H0930, G0203, |   |
|                    |             | G0430         |   |
| 7⁄ <sub>16</sub> " | CB14        | H0930, G0203, | 1 |
|                    |             | G0430         |   |
| 1⁄2"               | CB16        | H0930, G0203, | 1 |
|                    |             | G0430         |   |



























































































































































































**CED MANUAL** DP SECTION: NOTE: VALLEY DETAIL IS SYMMETRICAL **ABOUT THE CENTERLINE - PARTS** AND FASTENERS SHOWN ARE TYPICAL BOTH SIDES. FOAM INSIDE CLOSURE 'FIC01' (AT EACH MAJOR PANEL RIB) 5" VALLEY FLASHING KIRBY RIB II 'VF4' **ROOF PANEL** VALLEY PLATE 'HIP3' **SECTION 'A' DP0041 KIRBYRIB VALLEY INSTALLATION** PREPARED BY: BKC DATE: 1-26-18 KIRBY **DP0041** 11110 ANE S MUCCA COMPANY IN COLUMNONS, INFITTER MULLIONISC