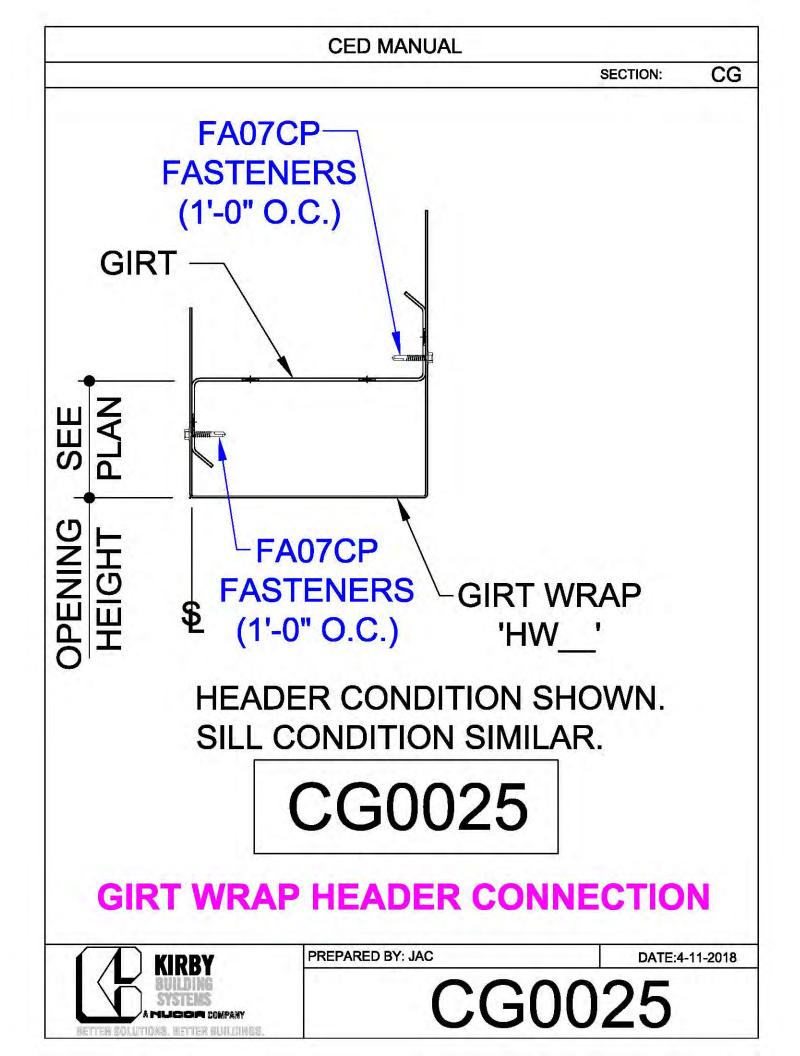

|             |               |   |
| BRACE CABLE        | BRACE CABLE | BRACER, FLAT  | 1 |
| DIAMETER           | PIECE MARK  | WASHER, & NUT |   |
| 1⁄4"               | CB08        | H0920, G0201, |   |
|                    |             | G0410         |   |
| <sup>5</sup> ⁄16"  | CB10        | H0920, G0201, |   |
|                    |             | G0410         |   |
| <sup>3</sup> ⁄8"   | CB12        | H0930, G0203, |   |
|                    |             | G0430         |   |
| 7⁄ <sub>16</sub> " | CB14        | H0930, G0203, | 1 |
|                    |             | G0430         |   |
| 1⁄2"               | CB16        | H0930, G0203, | 1 |
|                    |             | G0430         |   |



























































































































































































**CED MANUAL** DP SECTION: NOTE: VALLEY DETAIL IS SYMMETRICAL **ABOUT THE CENTERLINE - PARTS** AND FASTENERS SHOWN ARE TYPICAL BOTH SIDES. FOAM INSIDE CLOSURE 'FIC01' (AT EACH MAJOR PANEL RIB) 5" VALLEY FLASHING KIRBY RIB II 'VF4' **ROOF PANEL** VALLEY PLATE 'HIP3' **SECTION 'A' DP0041 KIRBYRIB VALLEY INSTALLATION** PREPARED BY: BKC DATE: 1-26-18 KIRBY **DP0041** 11110 ANE S MUCCA COMPANY IN COLUMNONS, INFITTER MULLIONISC