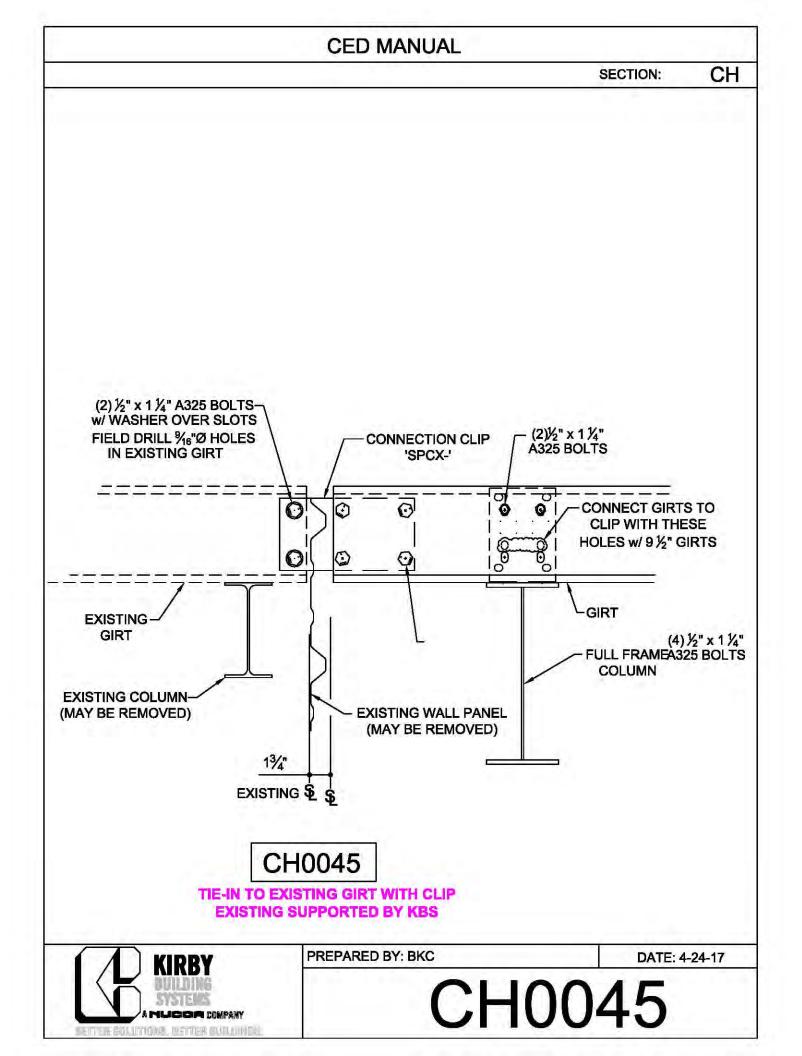

|   |
| BRACE CABLE        | BRACE CABLE | BRACER, FLAT  | 1 |
| DIAMETER           | PIECE MARK  | WASHER, & NUT |   |
| 1⁄4"               | CB08        | H0920, G0201, |   |
|                    |             | G0410         |   |
| <sup>5</sup> ⁄16"  | CB10        | H0920, G0201, |   |
|                    |             | G0410         |   |
| <sup>3</sup> ⁄8"   | CB12        | H0930, G0203, |   |
|                    |             | G0430         |   |
| 7⁄ <sub>16</sub> " | CB14        | H0930, G0203, | 1 |
|                    |             | G0430         |   |
| 1⁄2"               | CB16        | H0930, G0203, | 1 |
|                    |             | G0430         |   |



























































































































































































**CED MANUAL** DP SECTION: NOTE: VALLEY DETAIL IS SYMMETRICAL **ABOUT THE CENTERLINE - PARTS** AND FASTENERS SHOWN ARE TYPICAL BOTH SIDES. FOAM INSIDE CLOSURE 'FIC01' (AT EACH MAJOR PANEL RIB) 5" VALLEY FLASHING KIRBY RIB II 'VF4' **ROOF PANEL** VALLEY PLATE 'HIP3' **SECTION 'A' DP0041 KIRBYRIB VALLEY INSTALLATION** PREPARED BY: BKC DATE: 1-26-18 KIRBY **DP0041** 11110 ANE S MUCCA COMPANY IN COLUMNONS, INFITTER MULLIONISC