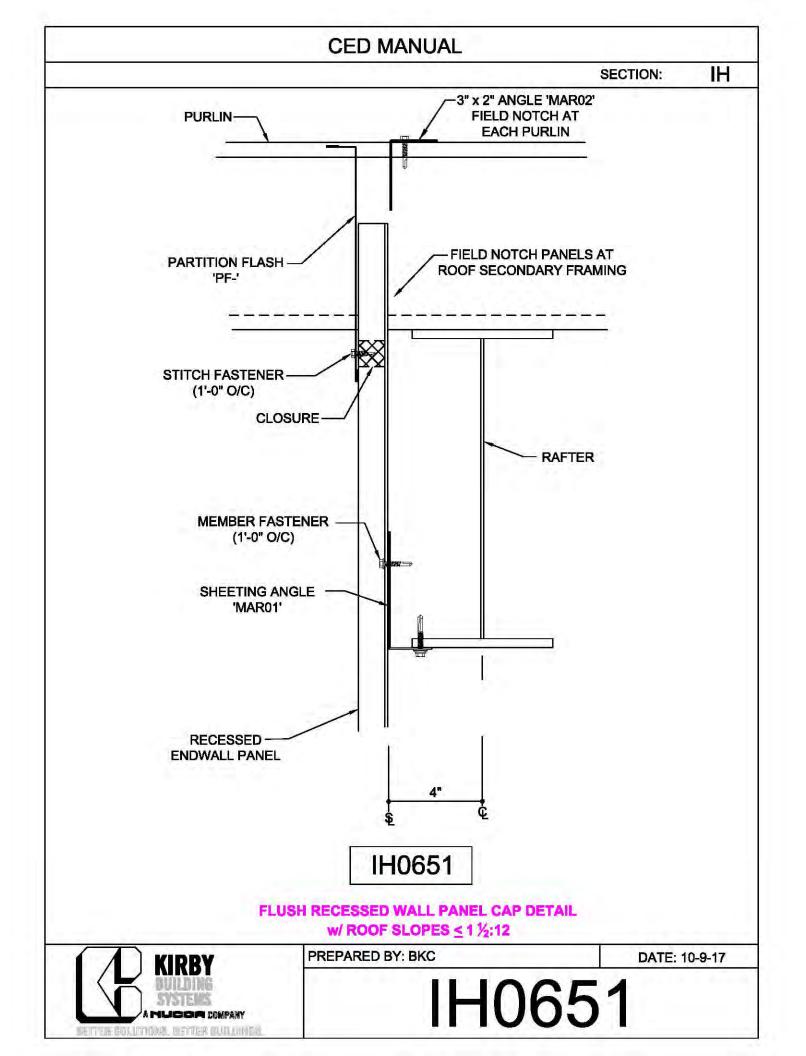

MANUAL** DP SECTION: NOTE: VALLEY DETAIL IS SYMMETRICAL **ABOUT THE CENTERLINE - PARTS** AND FASTENERS SHOWN ARE TYPICAL BOTH SIDES. FOAM INSIDE CLOSURE 'FIC01' (AT EACH MAJOR PANEL RIB) 5" VALLEY FLASHING KIRBY RIB II 'VF4' **ROOF PANEL** VALLEY PLATE 'HIP3' **SECTION 'A' DP0041 KIRBYRIB VALLEY INSTALLATION** PREPARED BY: BKC DATE: 1-26-18 KIRBY **DP0041** 11110 ANE S MUCCA COMPANY IN COLUMNONS, INFITTER MULLIONISC