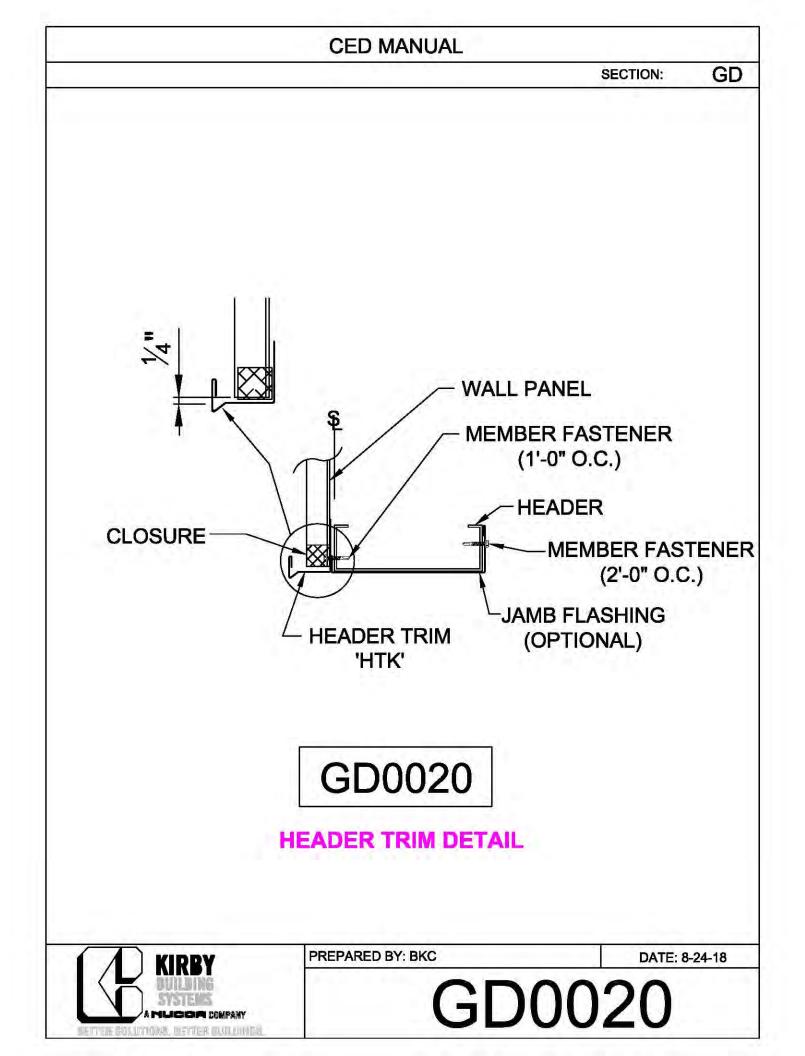

## CERTIFIED ERECTION DETAIL MANUAL (Short Version)

REVISED: 10.8.2018

| CED MANUAL         |            |                        |    |  |
|--------------------|------------|------------------------|----|--|
|                    |            | SECTION:               | AF |  |
| BRACE ROD          | BRACE ROD  | BRACER, FLAT           | 7  |  |
| DIAMETER           | PIECE MARK | WASHER, & NUT          |    |  |
| 5⁄8"               | BR10       | H0920, H0201,<br>H0410 |    |  |
| 3⁄4"               | BR12       | H0930, H0202,<br>H0420 |    |  |
| 1"                 | BR16       | H0940, H0204,<br>H0440 |    |  |
| 1¼"                | BR20       | H0940, H0206,<br>H0460 |    |  |
| 1 <sup>3</sup> ⁄8" | BR22       | H0950, H0207,<br>H0470 |    |  |
| 1½"                | BR24       | H0950, H0208,<br>H0480 |    |  |