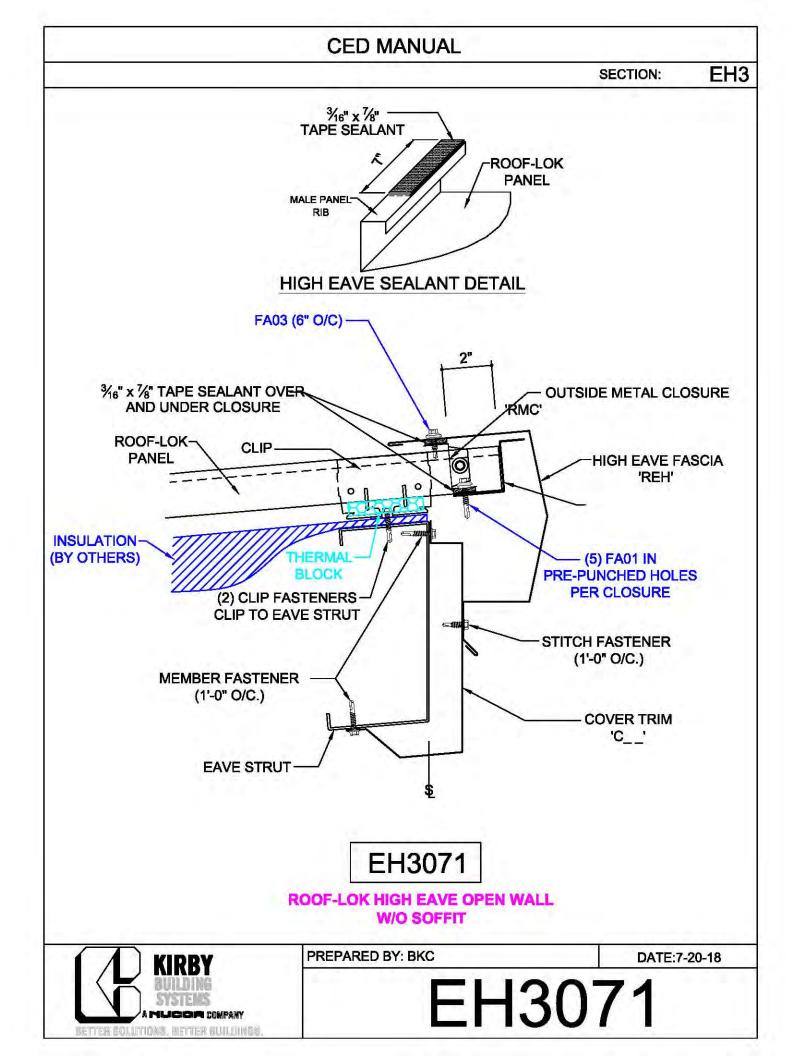

| G0430         |   |
| 1⁄2"               | CB16        | H0930, G0203, | 1 |
|                    |             | G0430         |   |



























































































































































































**CED MANUAL** DP SECTION: NOTE: VALLEY DETAIL IS SYMMETRICAL **ABOUT THE CENTERLINE - PARTS** AND FASTENERS SHOWN ARE TYPICAL BOTH SIDES. FOAM INSIDE CLOSURE 'FIC01' (AT EACH MAJOR PANEL RIB) 5" VALLEY FLASHING KIRBY RIB II 'VF4' **ROOF PANEL** VALLEY PLATE 'HIP3' **SECTION 'A' DP0041 KIRBYRIB VALLEY INSTALLATION** PREPARED BY: BKC DATE: 1-26-18 KIRBY **DP0041** 11110 ANE S MUCCA COMPANY IN COLUMNONS, INFITTER MULLIONISC