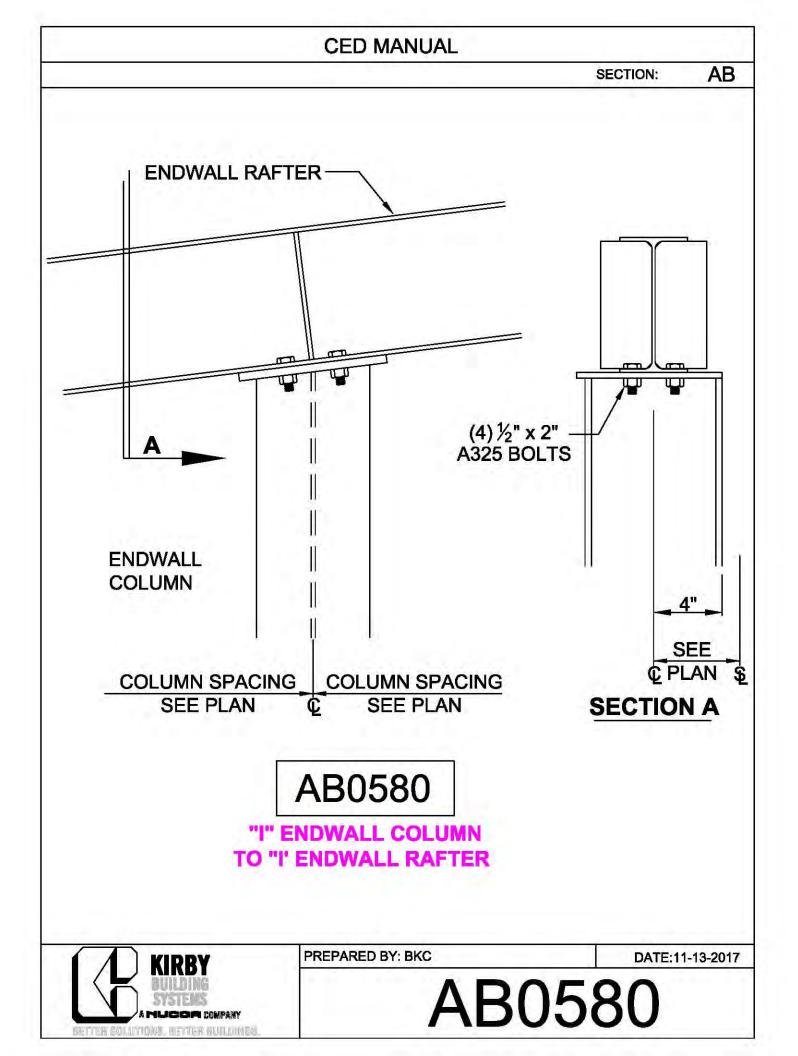

## CERTIFIED ERECTION DETAIL MANUAL (Short Version)

REVISED: 10.8.2018

































| CED MANUAL         |            |                        |    |  |
|--------------------|------------|------------------------|----|--|
|                    |            | SECTION:               | AF |  |
| BRACE ROD          | BRACE ROD  | BRACER, FLAT           | 7  |  |
| DIAMETER           | PIECE MARK | WASHER, & NUT          |    |  |
| 5⁄8"               | BR10       | H0920, H0201,<br>H0410 |    |  |
| 3⁄4"               | BR12       | H0930, H0202,<br>H0420 |    |  |
| 1"                 | BR16       | H0940, H0204,<br>H0440 |    |  |
| 1¼"                | BR20       | H0940, H0206,<br>H0460 |    |  |
| 1 <sup>3</sup> ⁄8" | BR22       | H0950, H0207,<br>H0470 |    |  |
| 1½"                | BR24       | H0950, H0208,<br>H0480 |    |  |



H0480