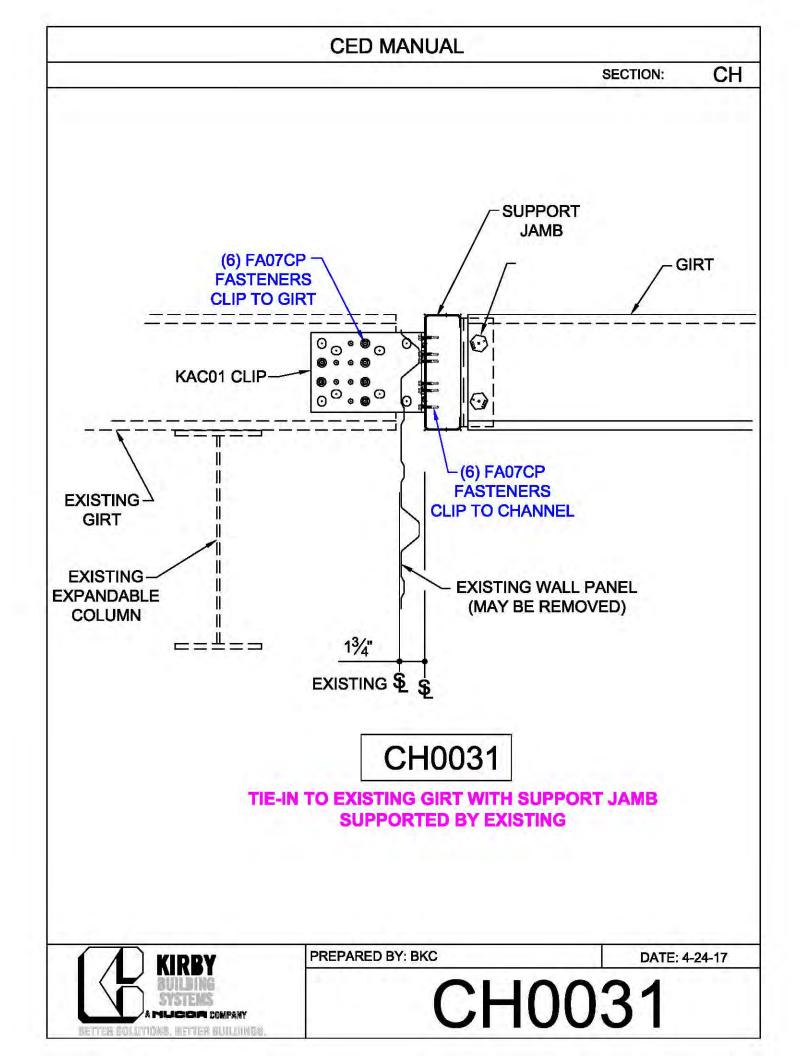

## CERTIFIED ERECTION DETAIL MANUAL (Short Version)

REVISED: 10.8.2018

| CED MANUAL         |            |                        |    |  |
|--------------------|------------|------------------------|----|--|
|                    |            | SECTION:               | AF |  |
| BRACE ROD          | BRACE ROD  | BRACER, FLAT           | 7  |  |
| DIAMETER           | PIECE MARK | WASHER, & NUT          |    |  |
| 5⁄8"               | BR10       | H0920, H0201,<br>H0410 |    |  |
| 3⁄4"               | BR12       | H0930, H0202,<br>H0420 |    |  |
| 1"                 | BR16       | H0940, H0204,<br>H0440 |    |  |
| 1¼"                | BR20       | H0940, H0206,<br>H0460 |    |  |
| 1 <sup>3</sup> ⁄8" | BR22       | H0950, H0207,<br>H0470 |    |  |
| 1½"                | BR24       | H0950, H0208,<br>H0480 |    |  |