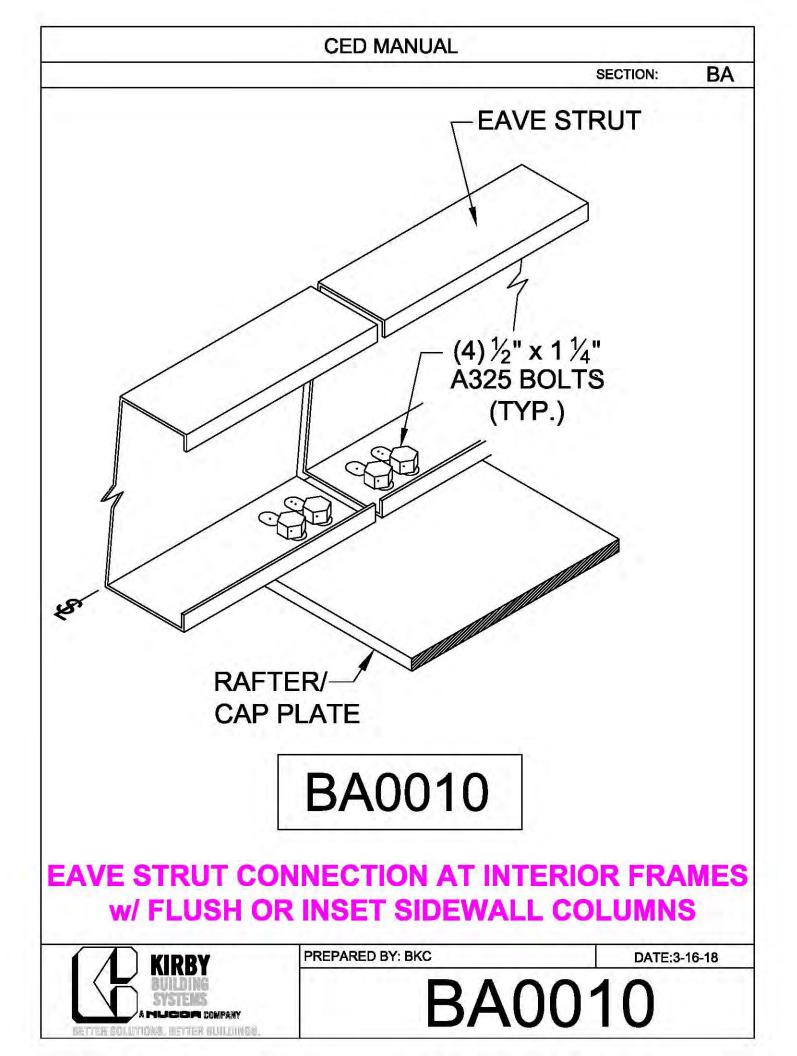

| SECTION:      | Α |
|                    |             |               |   |
| BRACE CABLE        | BRACE CABLE | BRACER, FLAT  | 1 |
| DIAMETER           | PIECE MARK  | WASHER, & NUT |   |
| 1⁄4"               | CB08        | H0920, G0201, |   |
|                    |             | G0410         |   |
| <sup>5</sup> ⁄16"  | CB10        | H0920, G0201, |   |
|                    |             | G0410         |   |
| <sup>3</sup> ⁄8"   | CB12        | H0930, G0203, |   |
|                    |             | G0430         |   |
| 7⁄ <sub>16</sub> " | CB14        | H0930, G0203, | 1 |
|                    |             | G0430         |   |
| 1⁄2"               | CB16        | H0930, G0203, | 1 |
|                    |             | G0430         |   |



























































































































































































**CED MANUAL** DP SECTION: NOTE: VALLEY DETAIL IS SYMMETRICAL **ABOUT THE CENTERLINE - PARTS** AND FASTENERS SHOWN ARE TYPICAL BOTH SIDES. FOAM INSIDE CLOSURE 'FIC01' (AT EACH MAJOR PANEL RIB) 5" VALLEY FLASHING KIRBY RIB II 'VF4' **ROOF PANEL** VALLEY PLATE 'HIP3' **SECTION 'A' DP0041 KIRBYRIB VALLEY INSTALLATION** PREPARED BY: BKC DATE: 1-26-18 KIRBY **DP0041** 11110 ANE S MUCCA COMPANY IN COLUMNONS, INFITTER MULLIONISC