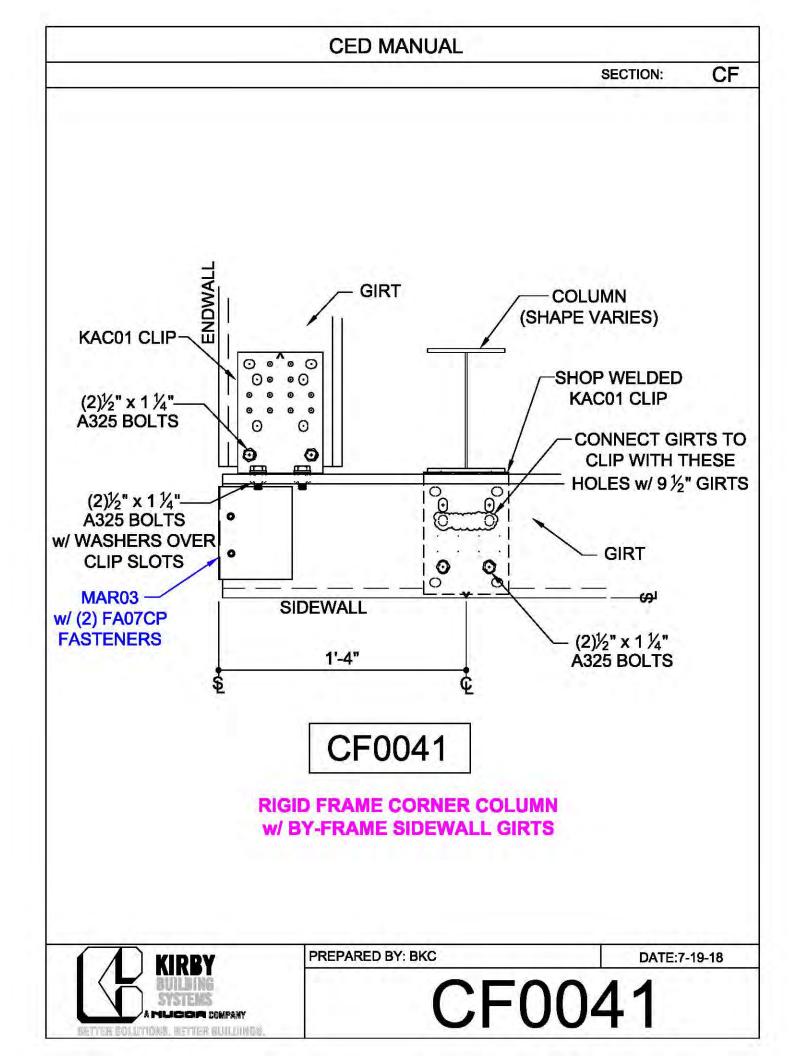

|             |               |   |
| BRACE CABLE        | BRACE CABLE | BRACER, FLAT  | 1 |
| DIAMETER           | PIECE MARK  | WASHER, & NUT |   |
| 1⁄4"               | CB08        | H0920, G0201, |   |
|                    |             | G0410         |   |
| <sup>5</sup> ⁄16"  | CB10        | H0920, G0201, |   |
|                    |             | G0410         |   |
| <sup>3</sup> ⁄8"   | CB12        | H0930, G0203, |   |
|                    |             | G0430         |   |
| 7⁄ <sub>16</sub> " | CB14        | H0930, G0203, | 1 |
|                    |             | G0430         |   |
| 1⁄2"               | CB16        | H0930, G0203, | 1 |
|                    |             | G0430         |   |



























































































































































































**CED MANUAL** DP SECTION: NOTE: VALLEY DETAIL IS SYMMETRICAL **ABOUT THE CENTERLINE - PARTS** AND FASTENERS SHOWN ARE TYPICAL BOTH SIDES. FOAM INSIDE CLOSURE 'FIC01' (AT EACH MAJOR PANEL RIB) 5" VALLEY FLASHING KIRBY RIB II 'VF4' **ROOF PANEL** VALLEY PLATE 'HIP3' **SECTION 'A' DP0041 KIRBYRIB VALLEY INSTALLATION** PREPARED BY: BKC DATE: 1-26-18 KIRBY **DP0041** 11110 ANE S MUCCA COMPANY IN COLUMNONS, INFITTER MULLIONISC