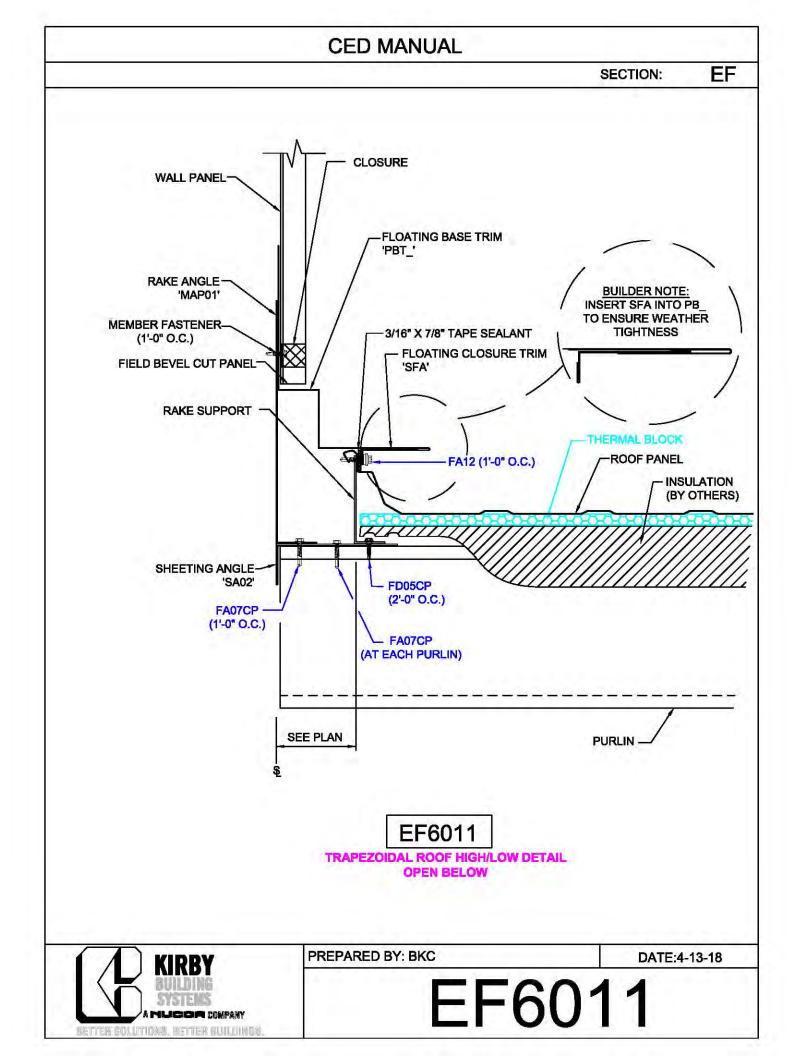

**CED MANUAL** DP SECTION: NOTE: VALLEY DETAIL IS SYMMETRICAL **ABOUT THE CENTERLINE - PARTS** AND FASTENERS SHOWN ARE TYPICAL BOTH SIDES. FOAM INSIDE CLOSURE 'FIC01' (AT EACH MAJOR PANEL RIB) 5" VALLEY FLASHING KIRBY RIB II 'VF4' **ROOF PANEL** VALLEY PLATE 'HIP3' **SECTION 'A' DP0041 KIRBYRIB VALLEY INSTALLATION** PREPARED BY: BKC DATE: 1-26-18 KIRBY **DP0041** 11110 ANE S MUCCA COMPANY IN COLUMNONS, INFITTER MULLIONISC