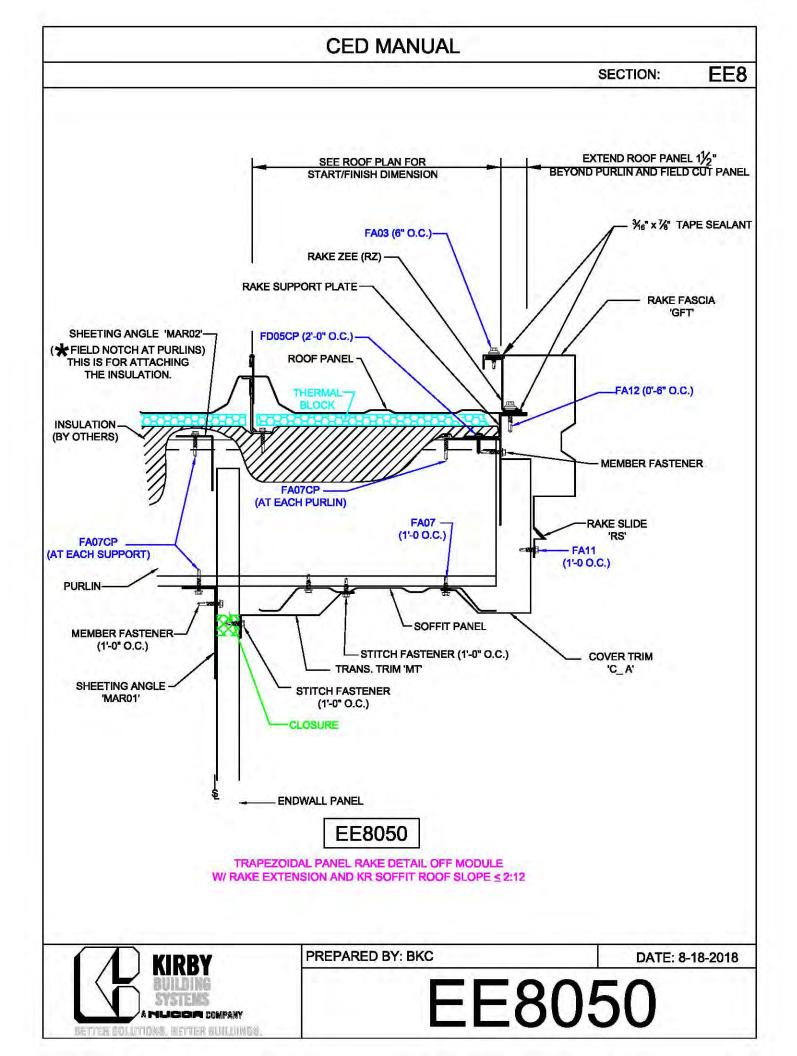

**CED MANUAL** DP SECTION: NOTE: VALLEY DETAIL IS SYMMETRICAL **ABOUT THE CENTERLINE - PARTS** AND FASTENERS SHOWN ARE TYPICAL BOTH SIDES. FOAM INSIDE CLOSURE 'FIC01' (AT EACH MAJOR PANEL RIB) 5" VALLEY FLASHING KIRBY RIB II 'VF4' **ROOF PANEL** VALLEY PLATE 'HIP3' **SECTION 'A' DP0041 KIRBYRIB VALLEY INSTALLATION** PREPARED BY: BKC DATE: 1-26-18 KIRBY **DP0041** 11110 ANE S MUCCA COMPANY IN COLUMNONS, INFITTER MULLIONISC