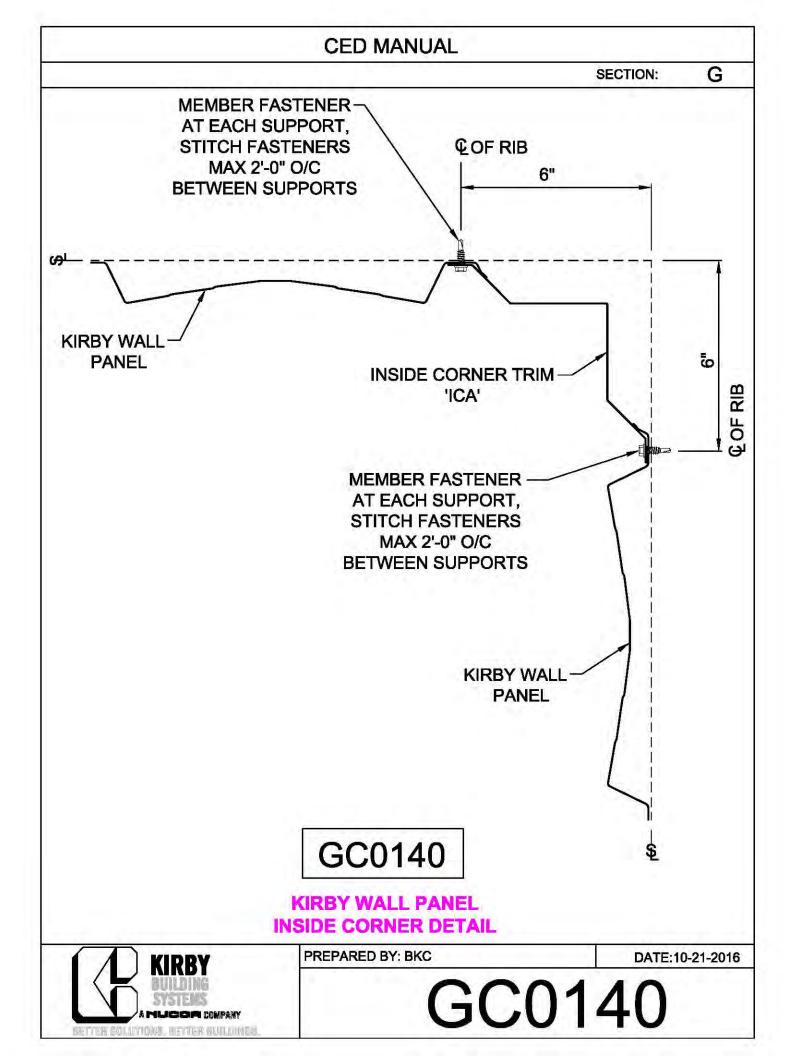

## CERTIFIED ERECTION DETAIL MANUAL (Short Version)

REVISED: 10.8.2018

| CED MANUAL         |            |                        |    |  |
|--------------------|------------|------------------------|----|--|
|                    |            | SECTION:               | AF |  |
| BRACE ROD          | BRACE ROD  | BRACER, FLAT           | 7  |  |
| DIAMETER           | PIECE MARK | WASHER, & NUT          |    |  |
| 5⁄8"               | BR10       | H0920, H0201,<br>H0410 |    |  |
| 3⁄4"               | BR12       | H0930, H0202,<br>H0420 |    |  |
| 1"                 | BR16       | H0940, H0204,<br>H0440 |    |  |
| 1¼"                | BR20       | H0940, H0206,<br>H0460 |    |  |
| 1 <sup>3</sup> ⁄8" | BR22       | H0950, H0207,<br>H0470 |    |  |
| 1½"                | BR24       | H0950, H0208,<br>H0480 |    |  |