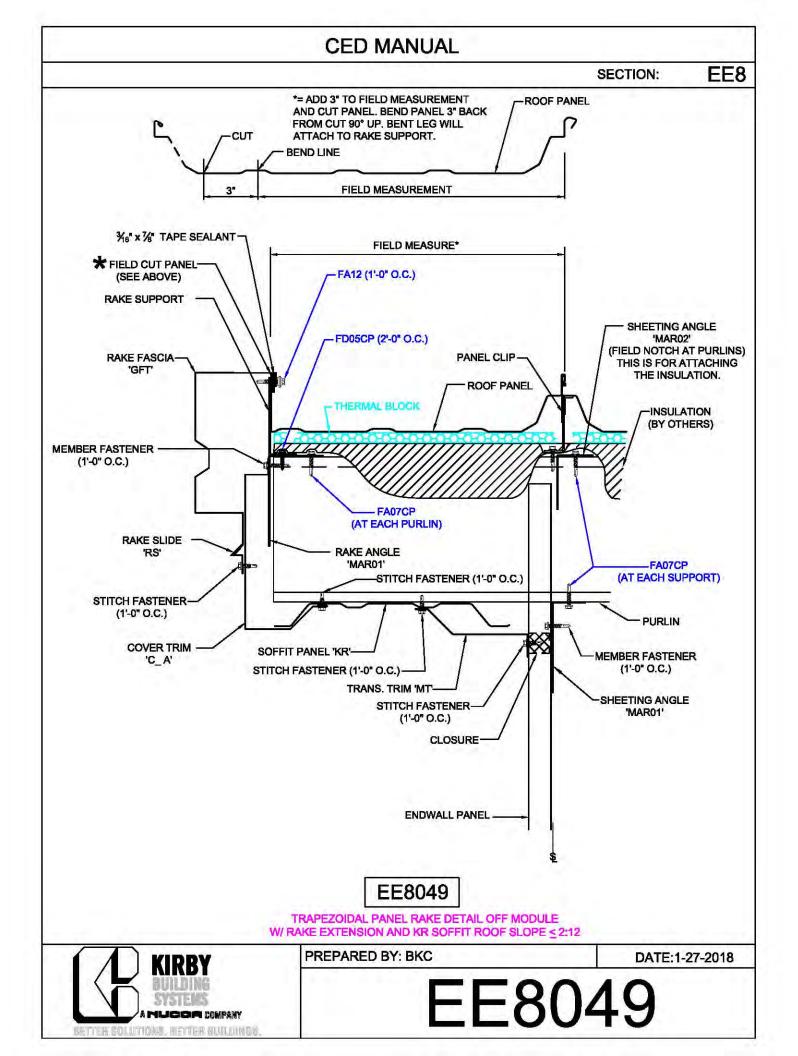

**CED MANUAL** DP SECTION: NOTE: VALLEY DETAIL IS SYMMETRICAL **ABOUT THE CENTERLINE - PARTS** AND FASTENERS SHOWN ARE TYPICAL BOTH SIDES. FOAM INSIDE CLOSURE 'FIC01' (AT EACH MAJOR PANEL RIB) 5" VALLEY FLASHING KIRBY RIB II 'VF4' **ROOF PANEL** VALLEY PLATE 'HIP3' **SECTION 'A' DP0041 KIRBYRIB VALLEY INSTALLATION** PREPARED BY: BKC DATE: 1-26-18 KIRBY **DP0041** 11110 ANE S MUCCA COMPANY IN COLUMNONS, INFITTER MULLIONISC