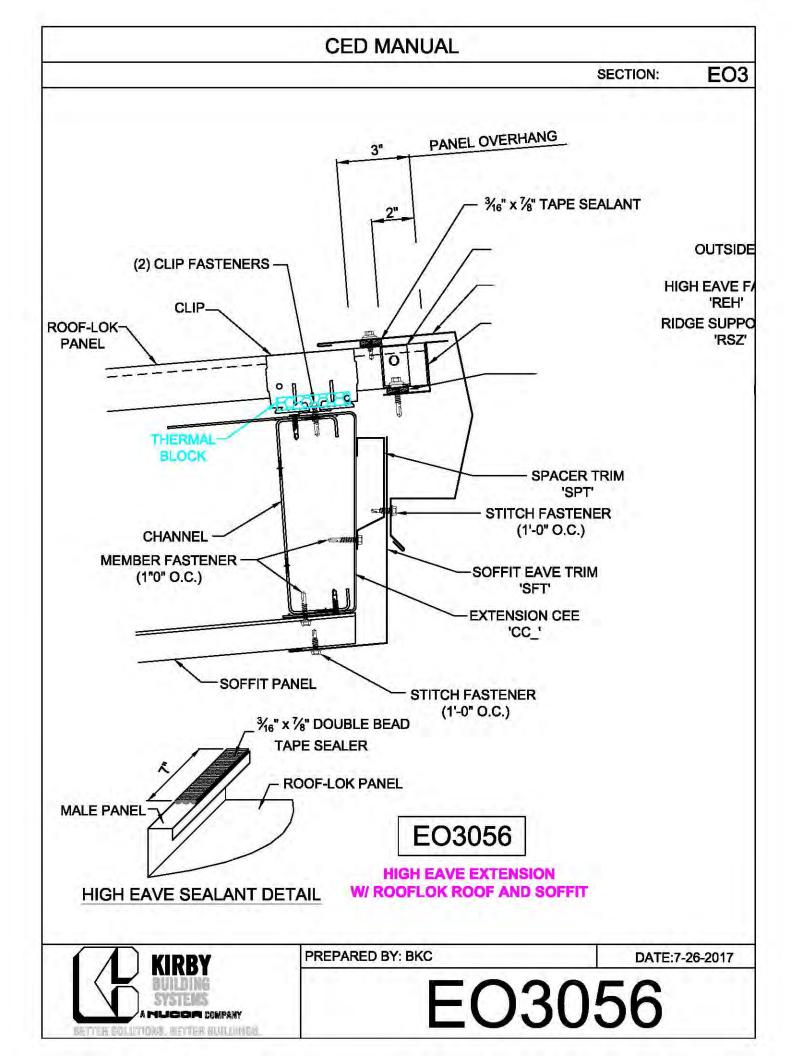

## CERTIFIED ERECTION DETAIL MANUAL (Short Version)

REVISED: 10.8.2018

| CED MANUAL         |            |                        |    |  |
|--------------------|------------|------------------------|----|--|
|                    |            | SECTION:               | AF |  |
| BRACE ROD          | BRACE ROD  | BRACER, FLAT           | 7  |  |
| DIAMETER           | PIECE MARK | WASHER, & NUT          |    |  |
| 5⁄8"               | BR10       | H0920, H0201,<br>H0410 |    |  |
| 3⁄4"               | BR12       | H0930, H0202,<br>H0420 |    |  |
| 1"                 | BR16       | H0940, H0204,<br>H0440 |    |  |
| 1¼"                | BR20       | H0940, H0206,<br>H0460 |    |  |
| 1 <sup>3</sup> ⁄8" | BR22       | H0950, H0207,<br>H0470 |    |  |
| 1½"                | BR24       | H0950, H0208,<br>H0480 |    |  |