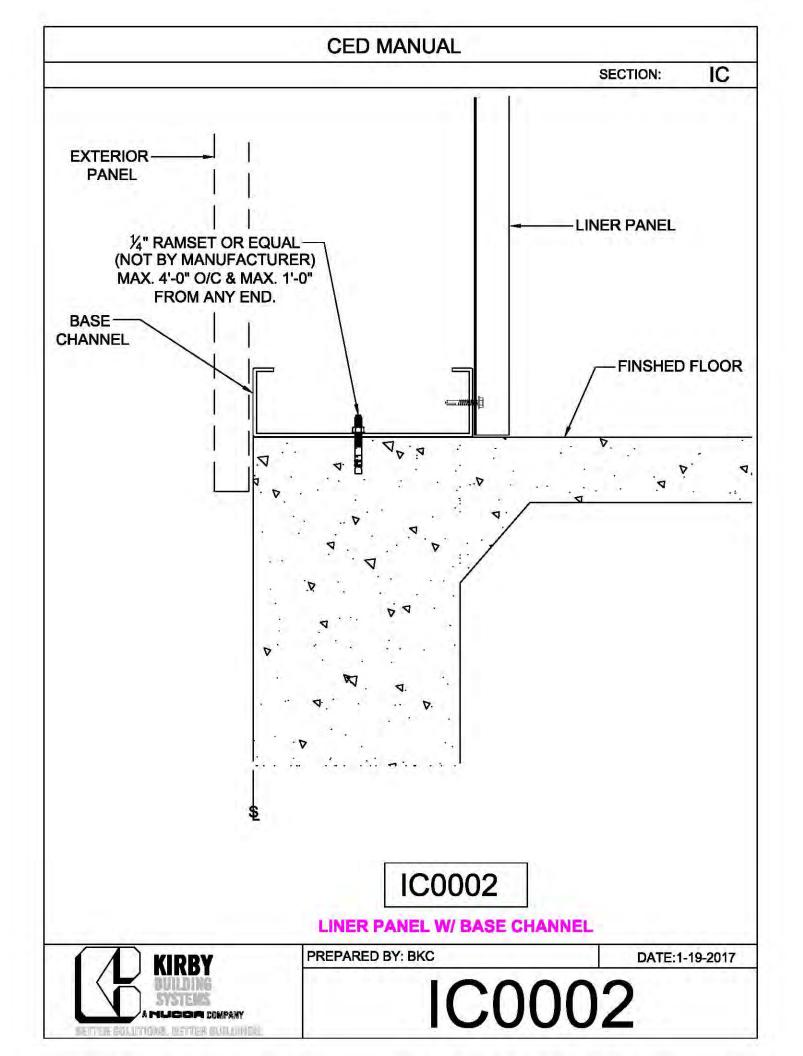

**CED MANUAL** DP SECTION: NOTE: VALLEY DETAIL IS SYMMETRICAL **ABOUT THE CENTERLINE - PARTS** AND FASTENERS SHOWN ARE TYPICAL BOTH SIDES. FOAM INSIDE CLOSURE 'FIC01' (AT EACH MAJOR PANEL RIB) 5" VALLEY FLASHING KIRBY RIB II 'VF4' **ROOF PANEL** VALLEY PLATE 'HIP3' **SECTION 'A' DP0041 KIRBYRIB VALLEY INSTALLATION** PREPARED BY: BKC DATE: 1-26-18 KIRBY **DP0041** 11110 ANE S MUCCA COMPANY IN COLUMNONS, INFITTER MULLIONISC