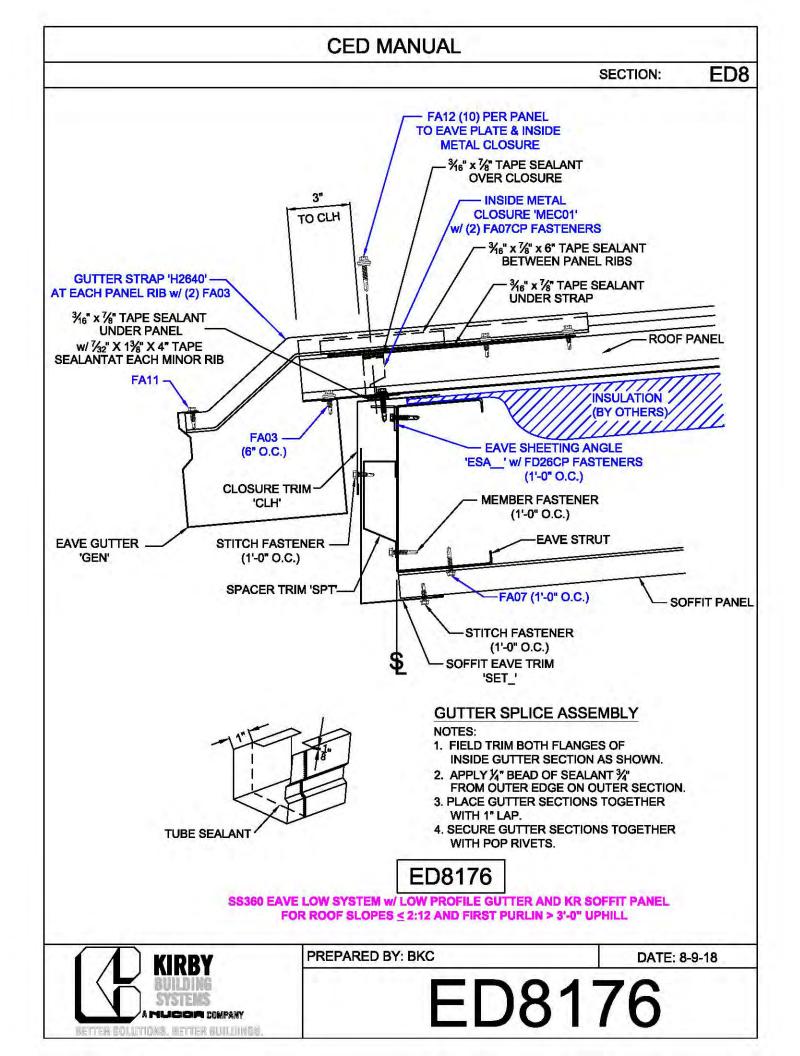

## CERTIFIED ERECTION DETAIL MANUAL (Short Version)

REVISED: 10.8.2018

| CED MANUAL         |            |                        |    |  |
|--------------------|------------|------------------------|----|--|
|                    |            | SECTION:               | AF |  |
| BRACE ROD          | BRACE ROD  | BRACER, FLAT           | 7  |  |
| DIAMETER           | PIECE MARK | WASHER, & NUT          |    |  |
| 5⁄8"               | BR10       | H0920, H0201,<br>H0410 |    |  |
| 3⁄4"               | BR12       | H0930, H0202,<br>H0420 |    |  |
| 1"                 | BR16       | H0940, H0204,<br>H0440 |    |  |
| 1¼"                | BR20       | H0940, H0206,<br>H0460 |    |  |
| 1 <sup>3</sup> ⁄8" | BR22       | H0950, H0207,<br>H0470 |    |  |
| 1½"                | BR24       | H0950, H0208,<br>H0480 |    |  |