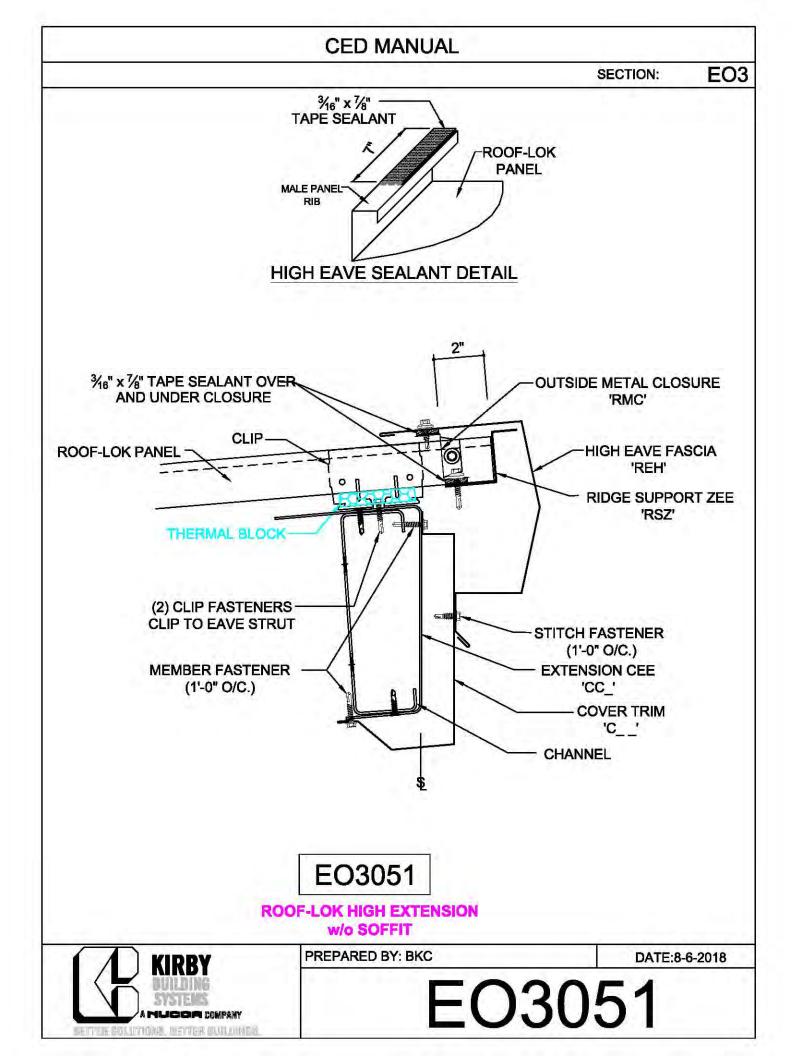

## CERTIFIED ERECTION DETAIL MANUAL (Short Version)

REVISED: 10.8.2018

| CED MANUAL         |            |                        |    |  |
|--------------------|------------|------------------------|----|--|
|                    |            | SECTION:               | AF |  |
| BRACE ROD          | BRACE ROD  | BRACER, FLAT           | 7  |  |
| DIAMETER           | PIECE MARK | WASHER, & NUT          |    |  |
| 5⁄8"               | BR10       | H0920, H0201,<br>H0410 |    |  |
| 3⁄4"               | BR12       | H0930, H0202,<br>H0420 |    |  |
| 1"                 | BR16       | H0940, H0204,<br>H0440 |    |  |
| 1¼"                | BR20       | H0940, H0206,<br>H0460 |    |  |
| 1 <sup>3</sup> ⁄8" | BR22       | H0950, H0207,<br>H0470 |    |  |
| 1½"                | BR24       | H0950, H0208,<br>H0480 |    |  |