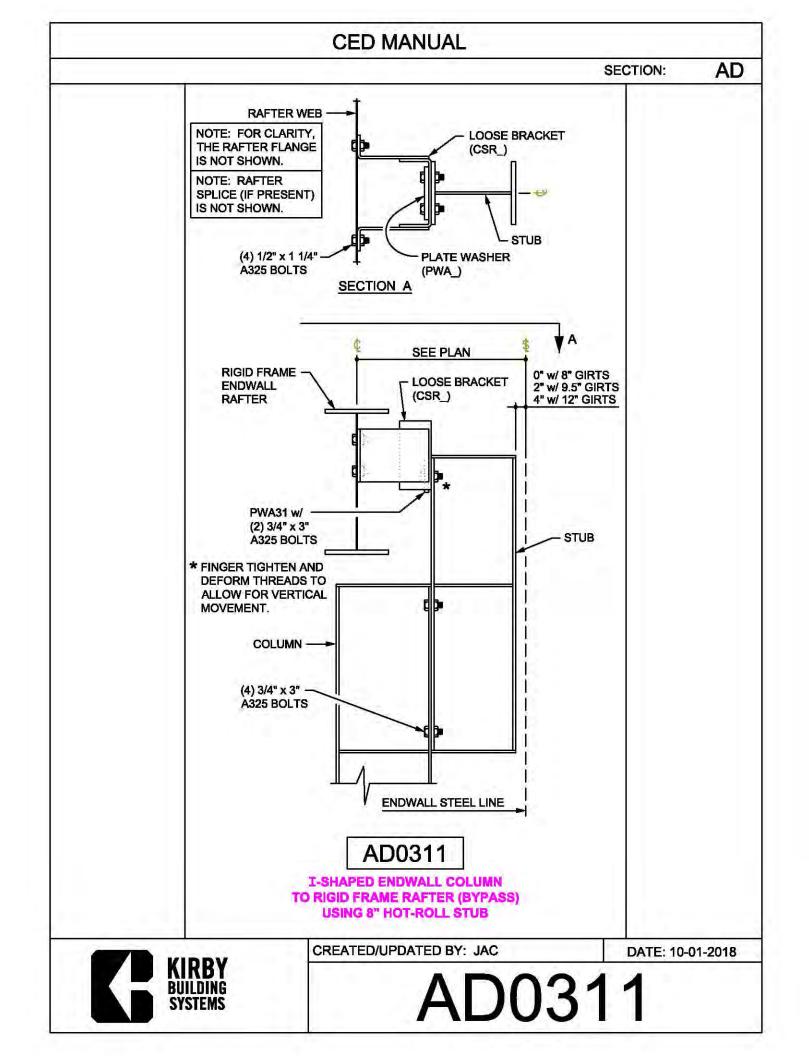

## CERTIFIED ERECTION DETAIL MANUAL (Short Version)

REVISED: 10.8.2018

































| CED MANUAL         |            |                        |    |  |
|--------------------|------------|------------------------|----|--|
|                    |            | SECTION:               | AF |  |
| BRACE ROD          | BRACE ROD  | BRACER, FLAT           | 7  |  |
| DIAMETER           | PIECE MARK | WASHER, & NUT          |    |  |
| 5⁄8"               | BR10       | H0920, H0201,<br>H0410 |    |  |
| 3⁄4"               | BR12       | H0930, H0202,<br>H0420 |    |  |
| 1"                 | BR16       | H0940, H0204,<br>H0440 |    |  |
| 1¼"                | BR20       | H0940, H0206,<br>H0460 |    |  |
| 1 <sup>3</sup> ⁄8" | BR22       | H0950, H0207,<br>H0470 |    |  |
| 1½"                | BR24       | H0950, H0208,<br>H0480 |    |  |



H0480







| CED MANUA