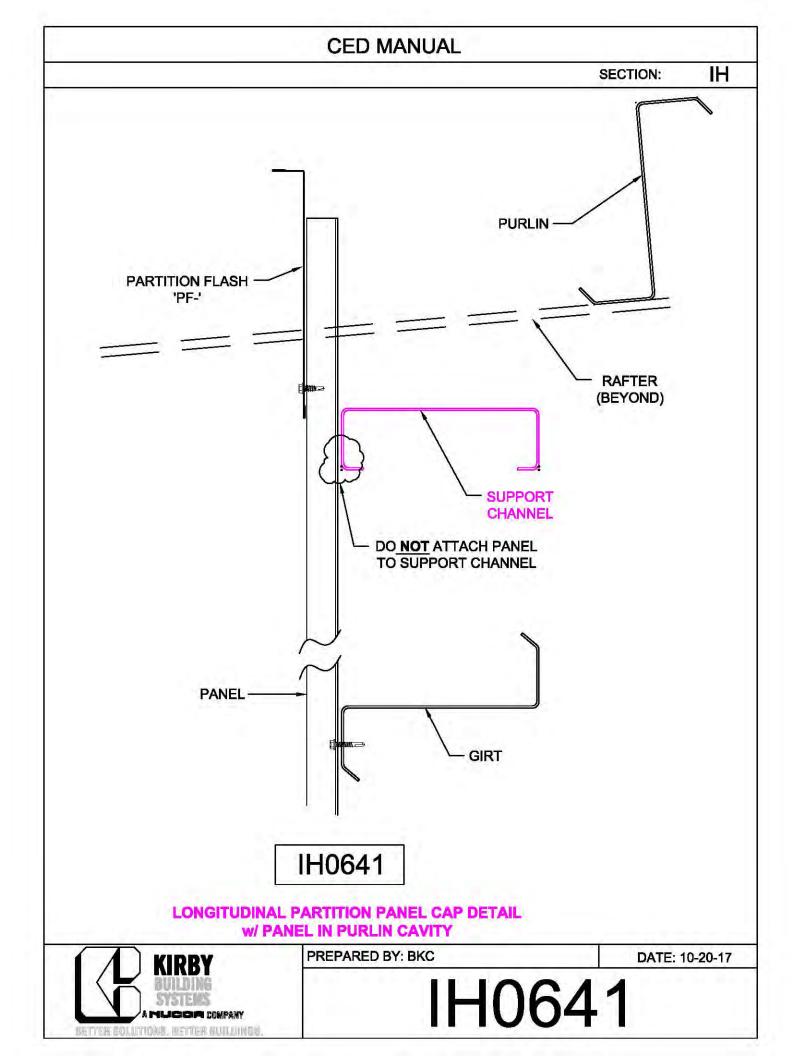

ED MANUAL** DP SECTION: NOTE: VALLEY DETAIL IS SYMMETRICAL **ABOUT THE CENTERLINE - PARTS** AND FASTENERS SHOWN ARE TYPICAL BOTH SIDES. FOAM INSIDE CLOSURE 'FIC01' (AT EACH MAJOR PANEL RIB) 5" VALLEY FLASHING KIRBY RIB II 'VF4' **ROOF PANEL** VALLEY PLATE 'HIP3' **SECTION 'A' DP0041 KIRBYRIB VALLEY INSTALLATION** PREPARED BY: BKC DATE: 1-26-18 KIRBY **DP0041** 11110 ANE S MUCCA COMPANY IN COLUMNONS, INFITTER MULLIONISC