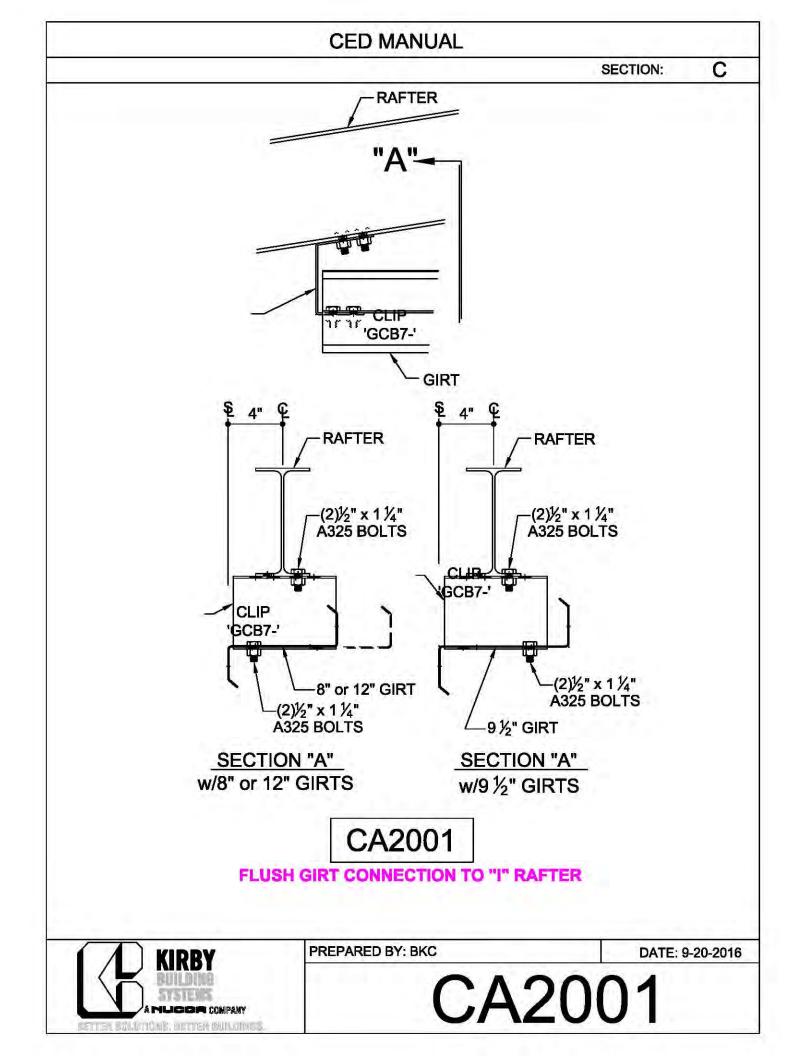

|             |               |   |
| BRACE CABLE        | BRACE CABLE | BRACER, FLAT  | 1 |
| DIAMETER           | PIECE MARK  | WASHER, & NUT |   |
| 1⁄4"               | CB08        | H0920, G0201, |   |
|                    |             | G0410         |   |
| <sup>5</sup> ⁄16"  | CB10        | H0920, G0201, |   |
|                    |             | G0410         |   |
| <sup>3</sup> ⁄8"   | CB12        | H0930, G0203, |   |
|                    |             | G0430         |   |
| 7⁄ <sub>16</sub> " | CB14        | H0930, G0203, | 1 |
|                    |             | G0430         |   |
| 1⁄2"               | CB16        | H0930, G0203, | 1 |
|                    |             | G0430         |   |



























































































































































































**CED MANUAL** DP SECTION: NOTE: VALLEY DETAIL IS SYMMETRICAL **ABOUT THE CENTERLINE - PARTS** AND FASTENERS SHOWN ARE TYPICAL BOTH SIDES. FOAM INSIDE CLOSURE 'FIC01' (AT EACH MAJOR PANEL RIB) 5" VALLEY FLASHING KIRBY RIB II 'VF4' **ROOF PANEL** VALLEY PLATE 'HIP3' **SECTION 'A' DP0041 KIRBYRIB VALLEY INSTALLATION** PREPARED BY: BKC DATE: 1-26-18 KIRBY **DP0041** 11110 ANE S MUCCA COMPANY IN COLUMNONS, INFITTER MULLIONISC