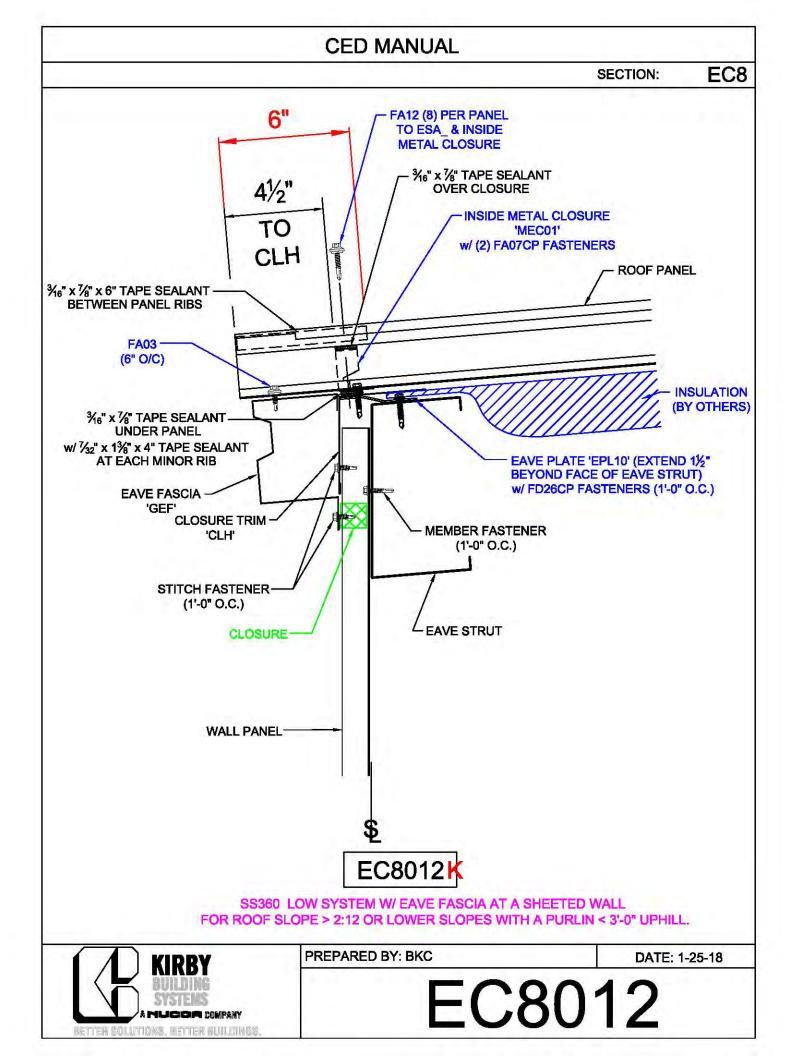

|             | G0430         |   |



























































































































































































**CED MANUAL** DP SECTION: NOTE: VALLEY DETAIL IS SYMMETRICAL **ABOUT THE CENTERLINE - PARTS** AND FASTENERS SHOWN ARE TYPICAL BOTH SIDES. FOAM INSIDE CLOSURE 'FIC01' (AT EACH MAJOR PANEL RIB) 5" VALLEY FLASHING KIRBY RIB II 'VF4' **ROOF PANEL** VALLEY PLATE 'HIP3' **SECTION 'A' DP0041 KIRBYRIB VALLEY INSTALLATION** PREPARED BY: BKC DATE: 1-26-18 KIRBY **DP0041** 11110 ANE S MUCCA COMPANY IN COLUMNONS, INFITTER MULLIONISC