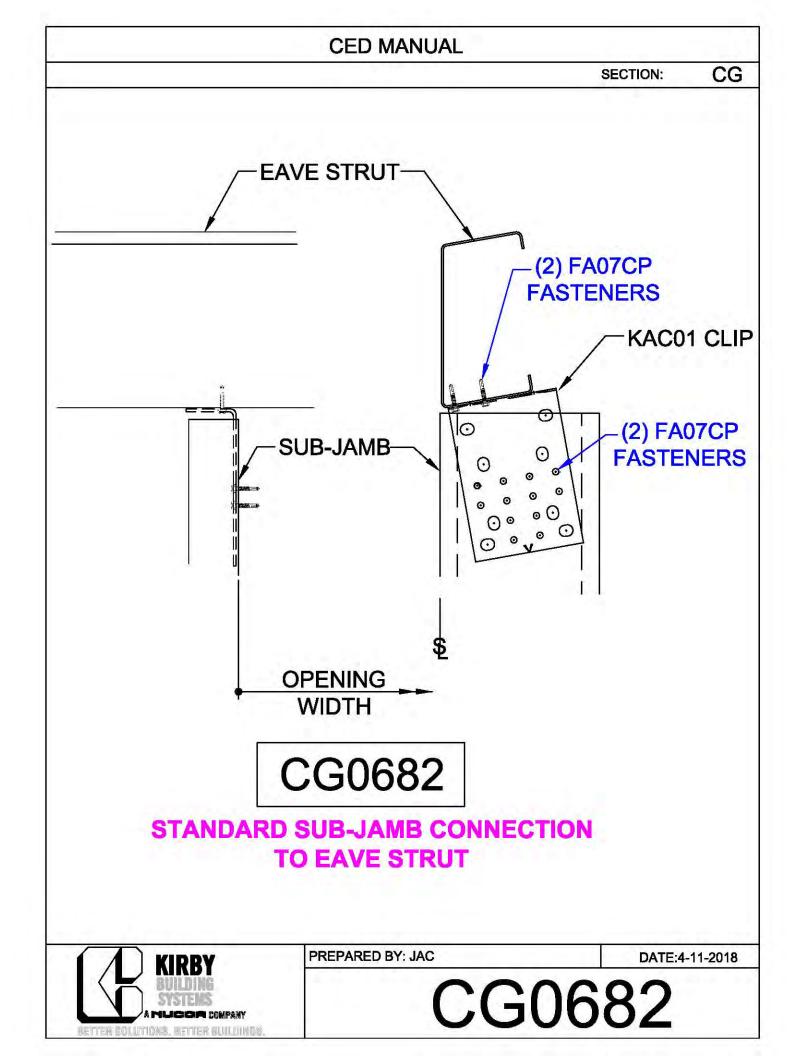

|               |   |
| BRACE CABLE        | BRACE CABLE | BRACER, FLAT  | 1 |
| DIAMETER           | PIECE MARK  | WASHER, & NUT |   |
| 1⁄4"               | CB08        | H0920, G0201, |   |
|                    |             | G0410         |   |
| <sup>5</sup> ⁄16"  | CB10        | H0920, G0201, |   |
|                    |             | G0410         |   |
| <sup>3</sup> ⁄8"   | CB12        | H0930, G0203, |   |
|                    |             | G0430         |   |
| 7⁄ <sub>16</sub> " | CB14        | H0930, G0203, | 1 |
|                    |             | G0430         |   |
| 1⁄2"               | CB16        | H0930, G0203, | 1 |
|                    |             | G0430         |   |



























































































































































































**CED MANUAL** DP SECTION: NOTE: VALLEY DETAIL IS SYMMETRICAL **ABOUT THE CENTERLINE - PARTS** AND FASTENERS SHOWN ARE TYPICAL BOTH SIDES. FOAM INSIDE CLOSURE 'FIC01' (AT EACH MAJOR PANEL RIB) 5" VALLEY FLASHING KIRBY RIB II 'VF4' **ROOF PANEL** VALLEY PLATE 'HIP3' **SECTION 'A' DP0041 KIRBYRIB VALLEY INSTALLATION** PREPARED BY: BKC DATE: 1-26-18 KIRBY **DP0041** 11110 ANE S MUCCA COMPANY IN COLUMNONS, INFITTER MULLIONISC