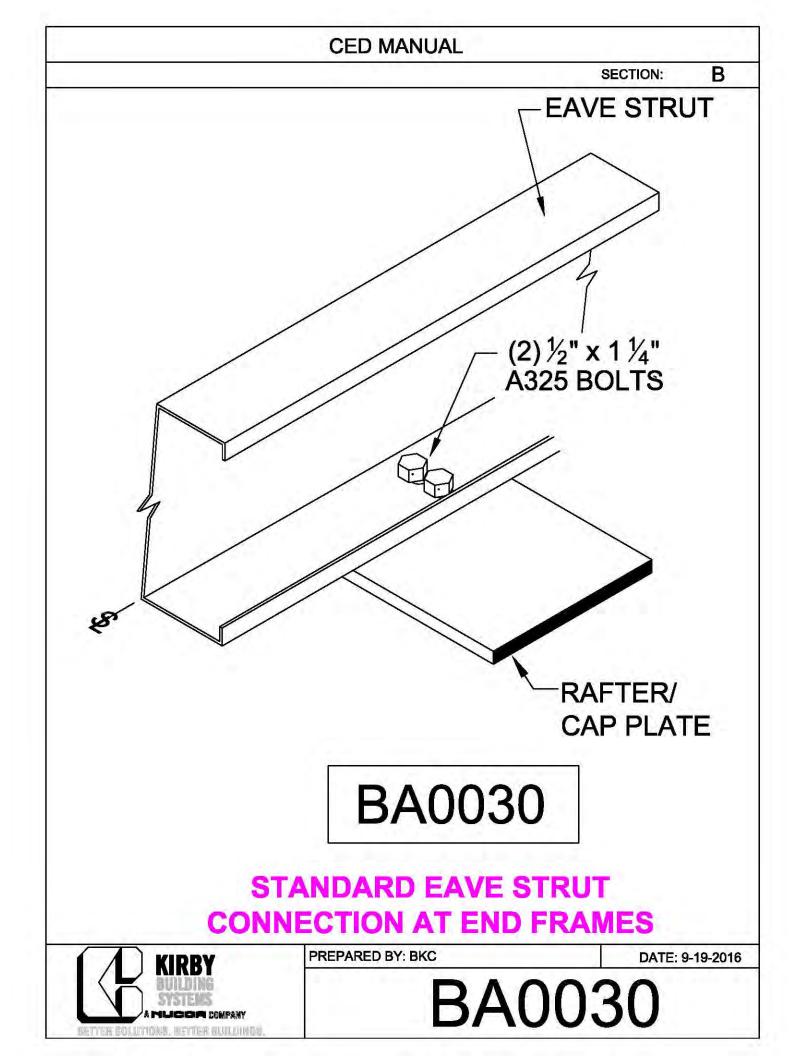

| SECTION:      | Α |
|                    |             |               |   |
| BRACE CABLE        | BRACE CABLE | BRACER, FLAT  | 1 |
| DIAMETER           | PIECE MARK  | WASHER, & NUT |   |
| 1⁄4"               | CB08        | H0920, G0201, |   |
|                    |             | G0410         |   |
| <sup>5</sup> ⁄16"  | CB10        | H0920, G0201, |   |
|                    |             | G0410         |   |
| <sup>3</sup> ⁄8"   | CB12        | H0930, G0203, |   |
|                    |             | G0430         |   |
| 7⁄ <sub>16</sub> " | CB14        | H0930, G0203, | 1 |
|                    |             | G0430         |   |
| 1⁄2"               | CB16        | H0930, G0203, | 1 |
|                    |             | G0430         |   |



























































































































































































**CED MANUAL** DP SECTION: NOTE: VALLEY DETAIL IS SYMMETRICAL **ABOUT THE CENTERLINE - PARTS** AND FASTENERS SHOWN ARE TYPICAL BOTH SIDES. FOAM INSIDE CLOSURE 'FIC01' (AT EACH MAJOR PANEL RIB) 5" VALLEY FLASHING KIRBY RIB II 'VF4' **ROOF PANEL** VALLEY PLATE 'HIP3' **SECTION 'A' DP0041 KIRBYRIB VALLEY INSTALLATION** PREPARED BY: BKC DATE: 1-26-18 KIRBY **DP0041** 11110 ANE S MUCCA COMPANY IN COLUMNONS, INFITTER MULLIONISC