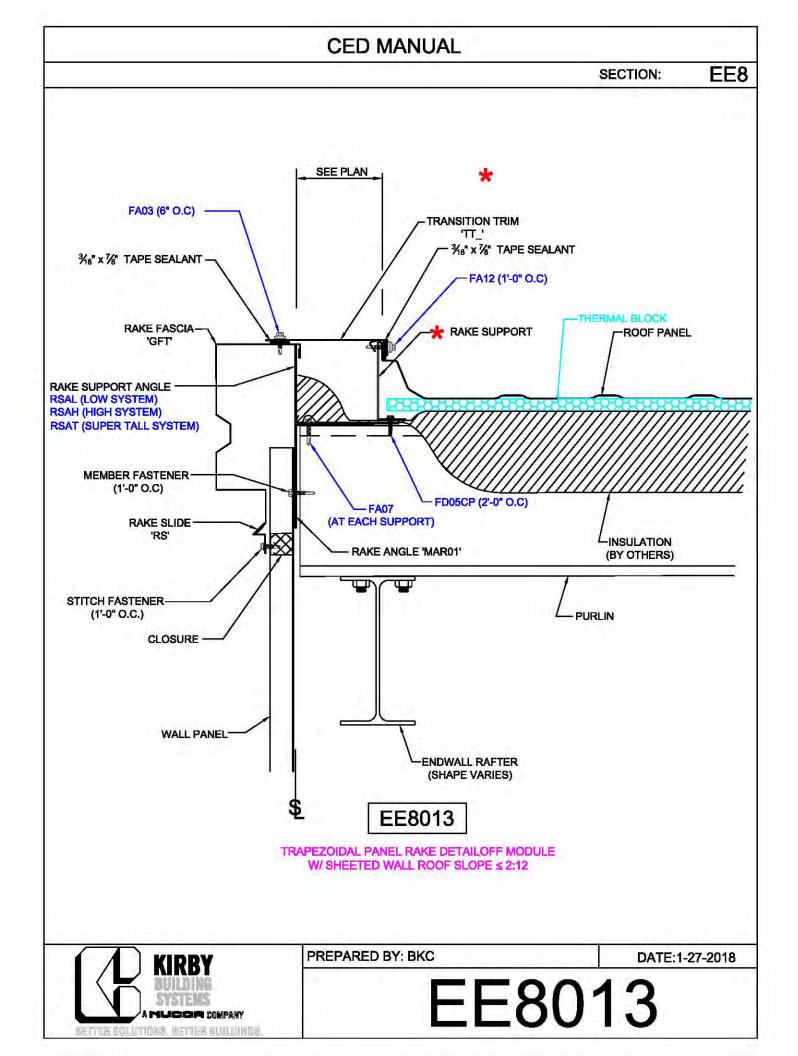

|   |



























































































































































































**CED MANUAL** DP SECTION: NOTE: VALLEY DETAIL IS SYMMETRICAL **ABOUT THE CENTERLINE - PARTS** AND FASTENERS SHOWN ARE TYPICAL BOTH SIDES. FOAM INSIDE CLOSURE 'FIC01' (AT EACH MAJOR PANEL RIB) 5" VALLEY FLASHING KIRBY RIB II 'VF4' **ROOF PANEL** VALLEY PLATE 'HIP3' **SECTION 'A' DP0041 KIRBYRIB VALLEY INSTALLATION** PREPARED BY: BKC DATE: 1-26-18 KIRBY **DP0041** 11110 ANE S MUCCA COMPANY IN COLUMNONS, INFITTER MULLIONISC