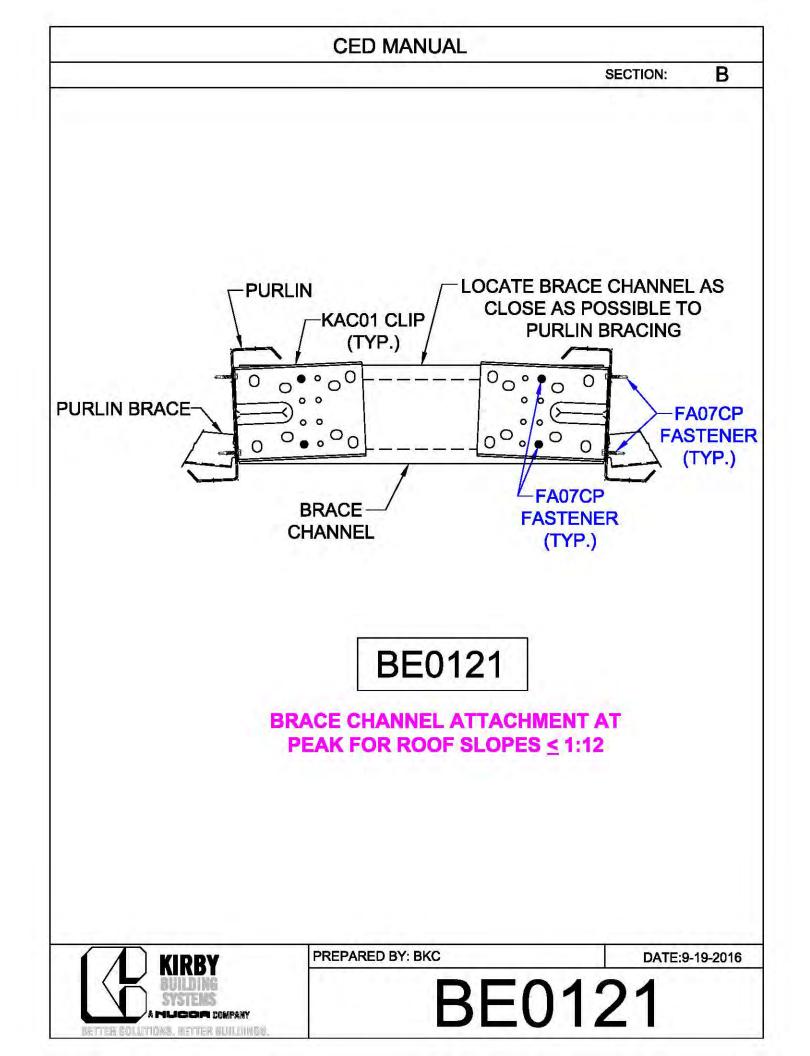

## CERTIFIED ERECTION DETAIL MANUAL (Short Version)

REVISED: 10.8.2018

| CED MANUAL         |            |                        |    |  |
|--------------------|------------|------------------------|----|--|
|                    |            | SECTION:               | AF |  |
| BRACE ROD          | BRACE ROD  | BRACER, FLAT           | 7  |  |
| DIAMETER           | PIECE MARK | WASHER, & NUT          |    |  |
| 5⁄8"               | BR10       | H0920, H0201,<br>H0410 |    |  |
| 3⁄4"               | BR12       | H0930, H0202,<br>H0420 |    |  |
| 1"                 | BR16       | H0940, H0204,<br>H0440 |    |  |
| 1¼"                | BR20       | H0940, H0206,<br>H0460 |    |  |
| 1 <sup>3</sup> ⁄8" | BR22       | H0950, H0207,<br>H0470 |    |  |
| 1½"                | BR24       | H0950, H0208,<br>H0480 |    |  |