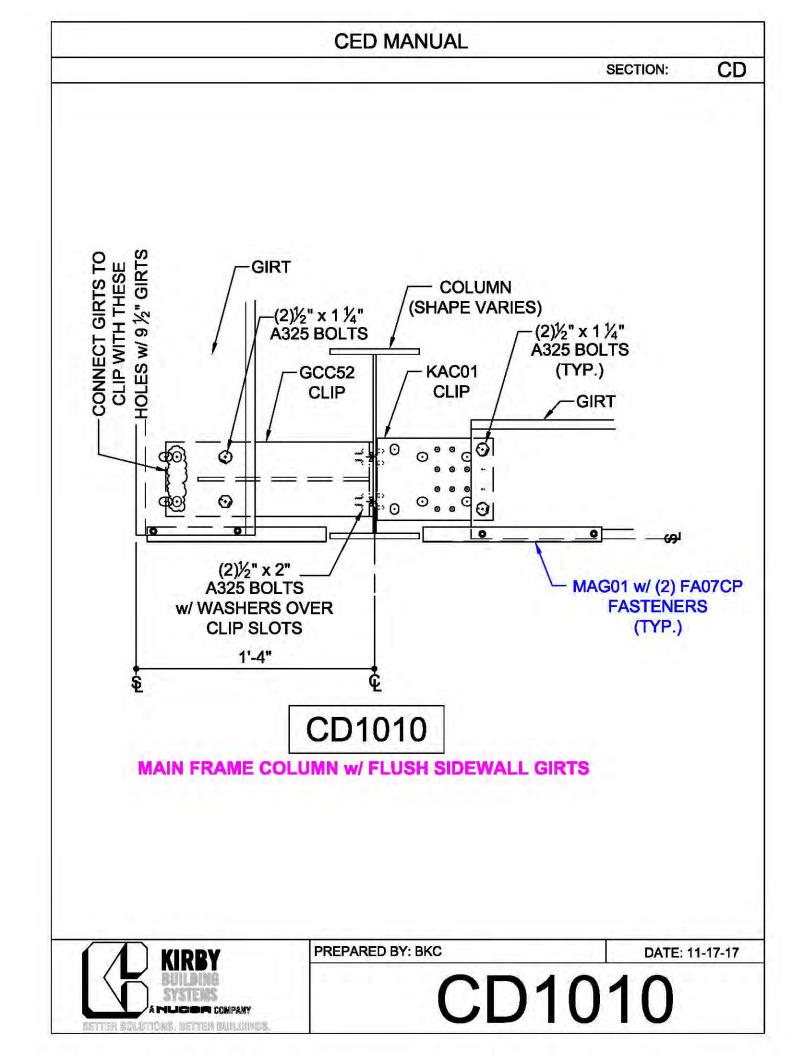

|             |               |   |
| BRACE CABLE        | BRACE CABLE | BRACER, FLAT  | 1 |
| DIAMETER           | PIECE MARK  | WASHER, & NUT |   |
| 1⁄4"               | CB08        | H0920, G0201, |   |
|                    |             | G0410         |   |
| <sup>5</sup> ⁄16"  | CB10        | H0920, G0201, |   |
|                    |             | G0410         |   |
| <sup>3</sup> ⁄8"   | CB12        | H0930, G0203, |   |
|                    |             | G0430         |   |
| 7⁄ <sub>16</sub> " | CB14        | H0930, G0203, | 1 |
|                    |             | G0430         |   |
| 1⁄2"               | CB16        | H0930, G0203, | 1 |
|                    |             | G0430         |   |



























































































































































































**CED MANUAL** DP SECTION: NOTE: VALLEY DETAIL IS SYMMETRICAL **ABOUT THE CENTERLINE - PARTS** AND FASTENERS SHOWN ARE TYPICAL BOTH SIDES. FOAM INSIDE CLOSURE 'FIC01' (AT EACH MAJOR PANEL RIB) 5" VALLEY FLASHING KIRBY RIB II 'VF4' **ROOF PANEL** VALLEY PLATE 'HIP3' **SECTION 'A' DP0041 KIRBYRIB VALLEY INSTALLATION** PREPARED BY: BKC DATE: 1-26-18 KIRBY **DP0041** 11110 ANE S MUCCA COMPANY IN COLUMNONS, INFITTER MULLIONISC