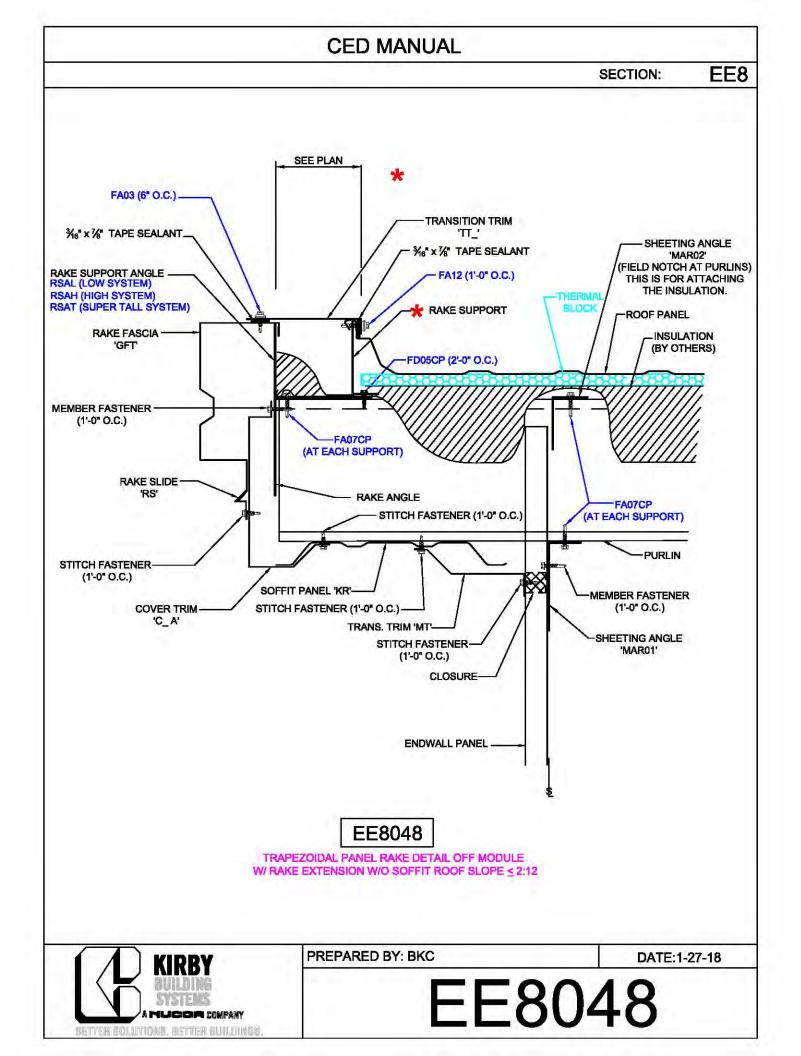

**CED MANUAL** DP SECTION: NOTE: VALLEY DETAIL IS SYMMETRICAL **ABOUT THE CENTERLINE - PARTS** AND FASTENERS SHOWN ARE TYPICAL BOTH SIDES. FOAM INSIDE CLOSURE 'FIC01' (AT EACH MAJOR PANEL RIB) 5" VALLEY FLASHING KIRBY RIB II 'VF4' **ROOF PANEL** VALLEY PLATE 'HIP3' **SECTION 'A' DP0041 KIRBYRIB VALLEY INSTALLATION** PREPARED BY: BKC DATE: 1-26-18 KIRBY **DP0041** 11110 ANE S MUCCA COMPANY IN COLUMNONS, INFITTER MULLIONISC