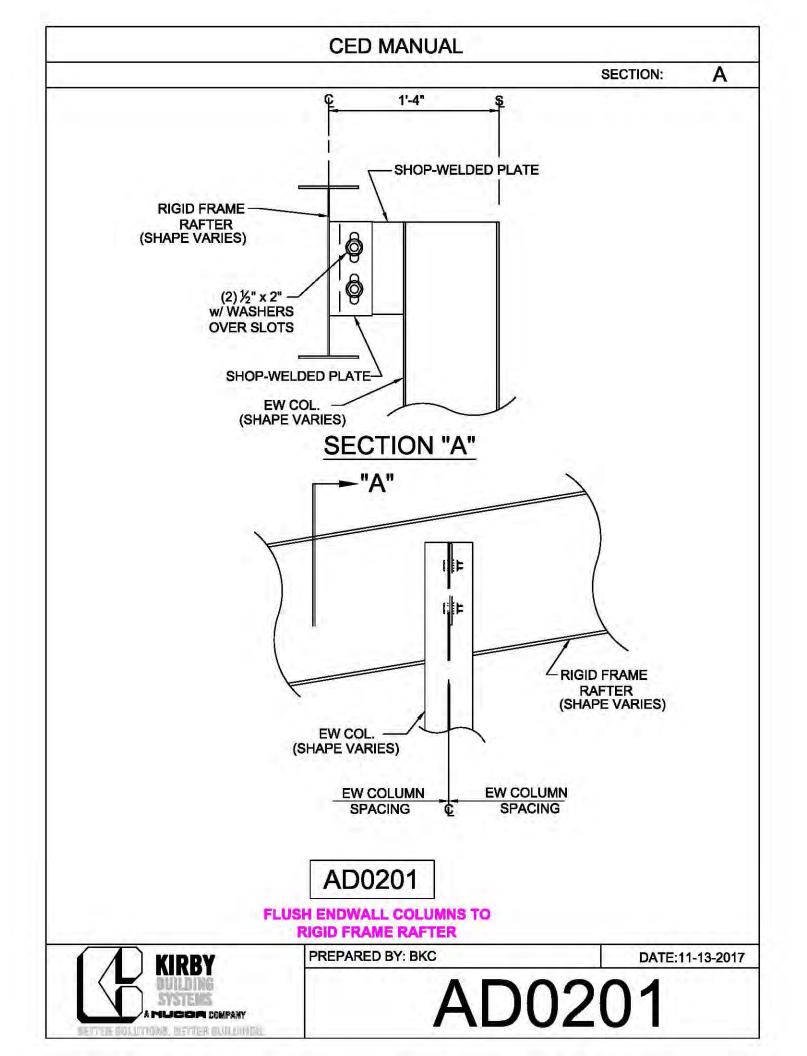

## CERTIFIED ERECTION DETAIL MANUAL (Short Version)

REVISED: 10.8.2018

































| CED MANUAL         |            |                        |    |  |
|--------------------|------------|------------------------|----|--|
|                    |            | SECTION:               | AF |  |
| BRACE ROD          | BRACE ROD  | BRACER, FLAT           | 7  |  |
| DIAMETER           | PIECE MARK | WASHER, & NUT          |    |  |
| 5⁄8"               | BR10       | H0920, H0201,<br>H0410 |    |  |
| 3⁄4"               | BR12       | H0930, H0202,<br>H0420 |    |  |
| 1"                 | BR16       | H0940, H0204,<br>H0440 |    |  |
| 1¼"                | BR20       | H0940, H0206,<br>H0460 |    |  |
| 1 <sup>3</sup> ⁄8" | BR22       | H0950, H0207,<br>H0470 |    |  |
| 1½"                | BR24       | H0950, H0208,<br>H0480 |    |  |



H0480







| C