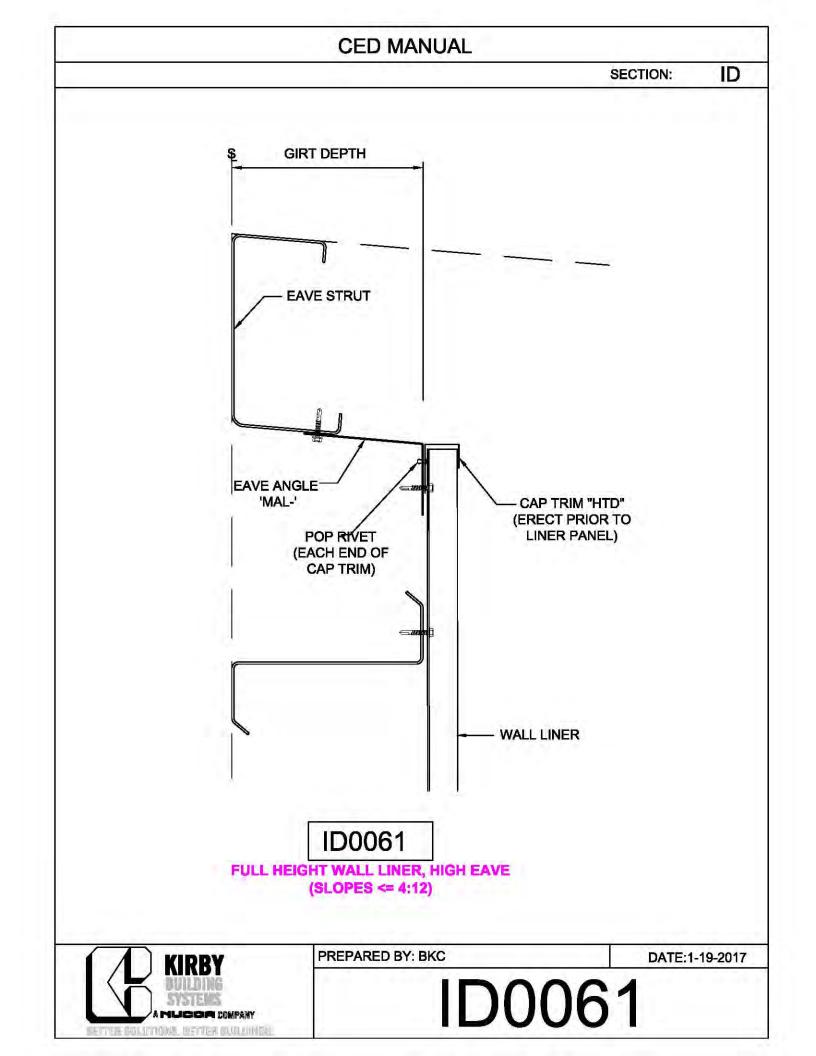

**CED MANUAL** DP SECTION: NOTE: VALLEY DETAIL IS SYMMETRICAL **ABOUT THE CENTERLINE - PARTS** AND FASTENERS SHOWN ARE TYPICAL BOTH SIDES. FOAM INSIDE CLOSURE 'FIC01' (AT EACH MAJOR PANEL RIB) 5" VALLEY FLASHING KIRBY RIB II 'VF4' **ROOF PANEL** VALLEY PLATE 'HIP3' **SECTION 'A' DP0041 KIRBYRIB VALLEY INSTALLATION** PREPARED BY: BKC DATE: 1-26-18 KIRBY **DP0041** 11110 ANE S MUCCA COMPANY IN COLUMNONS, INFITTER MULLIONISC