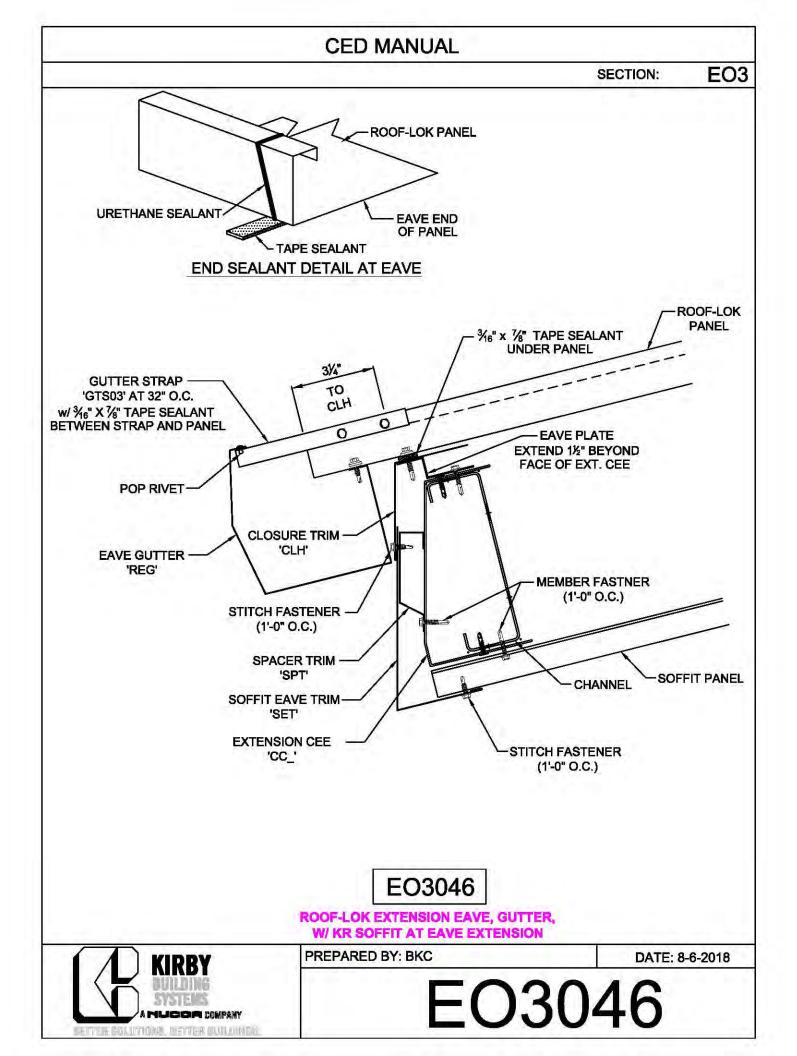

## CERTIFIED ERECTION DETAIL MANUAL (Short Version)

REVISED: 10.8.2018

| CED MANUAL         |            |                        |    |  |
|--------------------|------------|------------------------|----|--|
|                    |            | SECTION:               | AF |  |
| BRACE ROD          | BRACE ROD  | BRACER, FLAT           | 7  |  |
| DIAMETER           | PIECE MARK | WASHER, & NUT          |    |  |
| 5⁄8"               | BR10       | H0920, H0201,<br>H0410 |    |  |
| 3⁄4"               | BR12       | H0930, H0202,<br>H0420 |    |  |
| 1"                 | BR16       | H0940, H0204,<br>H0440 |    |  |
| 1¼"                | BR20       | H0940, H0206,<br>H0460 |    |  |
| 1 <sup>3</sup> ⁄8" | BR22       | H0950, H0207,<br>H0470 |    |  |
| 1½"                | BR24       | H0950, H0208,<br>H0480 |    |  |