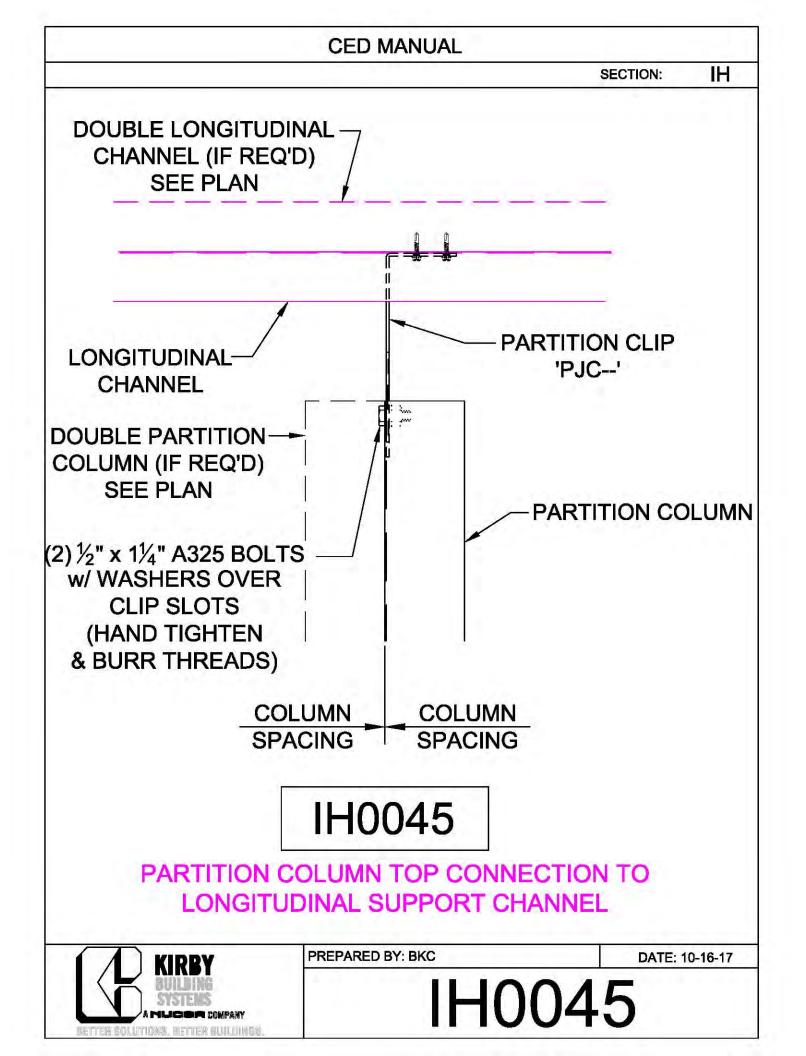

**CED MANUAL** DP SECTION: NOTE: VALLEY DETAIL IS SYMMETRICAL **ABOUT THE CENTERLINE - PARTS** AND FASTENERS SHOWN ARE TYPICAL BOTH SIDES. FOAM INSIDE CLOSURE 'FIC01' (AT EACH MAJOR PANEL RIB) 5" VALLEY FLASHING KIRBY RIB II 'VF4' **ROOF PANEL** VALLEY PLATE 'HIP3' **SECTION 'A' DP0041 KIRBYRIB VALLEY INSTALLATION** PREPARED BY: BKC DATE: 1-26-18 KIRBY **DP0041** 11110 ANE S MUCCA COMPANY IN COLUMNONS, INFITTER MULLIONISC