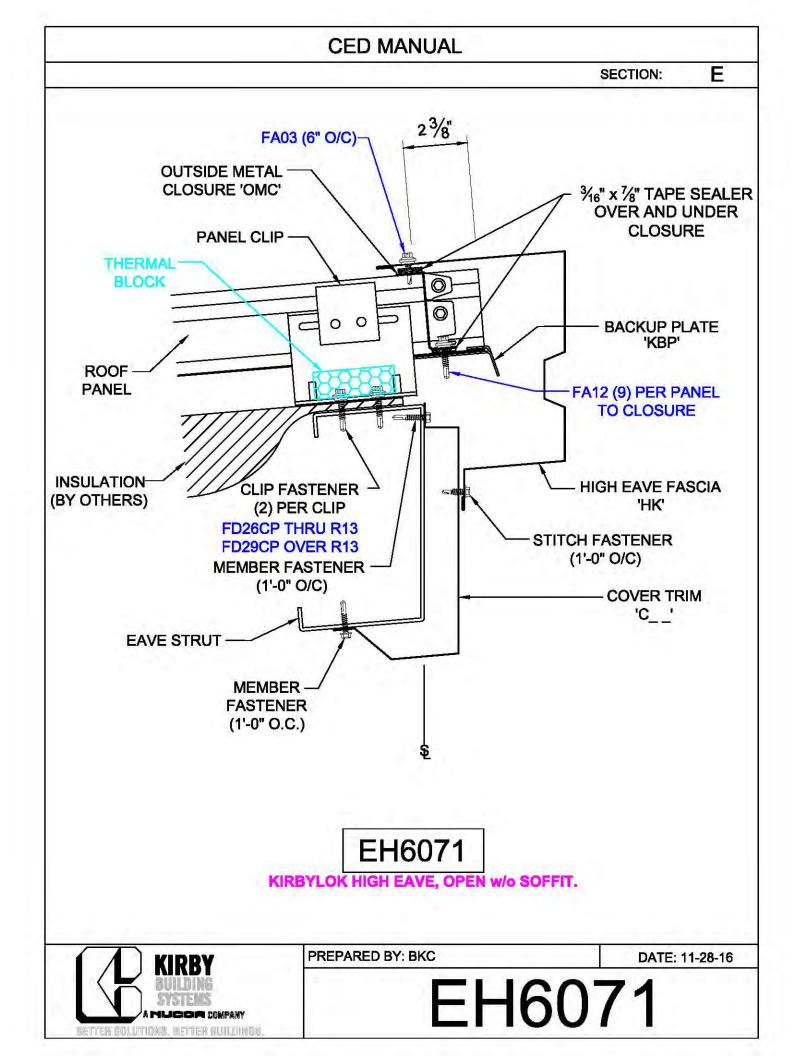

## CERTIFIED ERECTION DETAIL MANUAL (Short Version)

REVISED: 10.8.2018

| CED MANUAL         |            |                        |    |  |
|--------------------|------------|------------------------|----|--|
|                    |            | SECTION:               | AF |  |
| BRACE ROD          | BRACE ROD  | BRACER, FLAT           | 7  |  |
| DIAMETER           | PIECE MARK | WASHER, & NUT          |    |  |
| 5⁄8"               | BR10       | H0920, H0201,<br>H0410 |    |  |
| 3⁄4"               | BR12       | H0930, H0202,<br>H0420 |    |  |
| 1"                 | BR16       | H0940, H0204,<br>H0440 |    |  |
| 1¼"                | BR20       | H0940, H0206,<br>H0460 |    |  |
| 1 <sup>3</sup> ⁄8" | BR22       | H0950, H0207,<br>H0470 |    |  |
| 1½"                | BR24       | H0950, H0208,<br>H0480 |    |  |

H0480

| CED MANUAL         |             |               |   |
|--------------------|-------------|---------------|---|
|                    |             | SECTION:      | Α |
|                    |             |               |   |
| BRACE CABLE        | BRACE CABLE | BRACER, FLAT  | 1 |
| DIAMETER           | PIECE MARK  | WASHER, & NUT |   |
| 1⁄4"               | CB08        | H0920, G0201, |   |
|                    |             | G0410         |   |
| <sup>5</sup> ⁄16"  | CB10        | H0920, G0201, |   |
|                    |             | G0410         |   |
| <sup>3</sup> ⁄8"   | CB12        | H0930, G0203, |   |
|                    |             | G0430         |   |
| 7⁄ <sub>16</sub> " | CB14        | H0930, G0203, | 1 |
|                    |             | G0430         |   |
| 1⁄2"               | CB16        | H0930, G0203, | 1 |
|                    |             | G0430         |   |