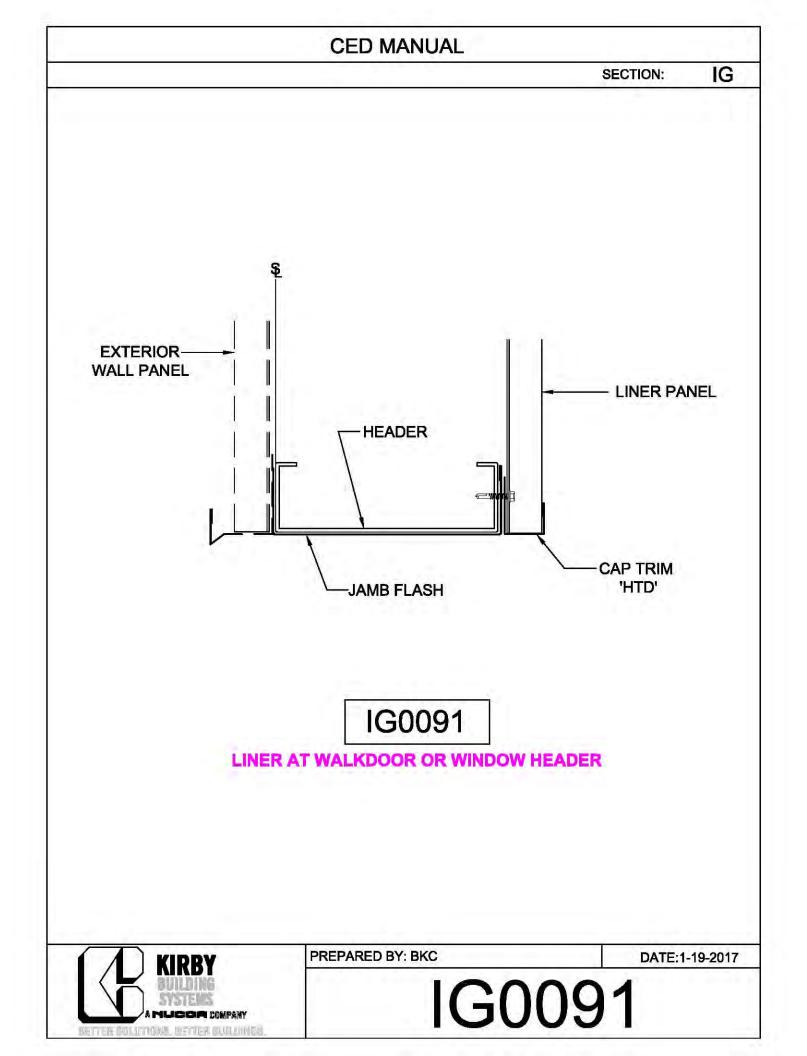

**CED MANUAL** DP SECTION: NOTE: VALLEY DETAIL IS SYMMETRICAL **ABOUT THE CENTERLINE - PARTS** AND FASTENERS SHOWN ARE TYPICAL BOTH SIDES. FOAM INSIDE CLOSURE 'FIC01' (AT EACH MAJOR PANEL RIB) 5" VALLEY FLASHING KIRBY RIB II 'VF4' **ROOF PANEL** VALLEY PLATE 'HIP3' **SECTION 'A' DP0041 KIRBYRIB VALLEY INSTALLATION** PREPARED BY: BKC DATE: 1-26-18 KIRBY **DP0041** 11110 ANE S MUCCA COMPANY IN COLUMNONS, INFITTER MULLIONISC