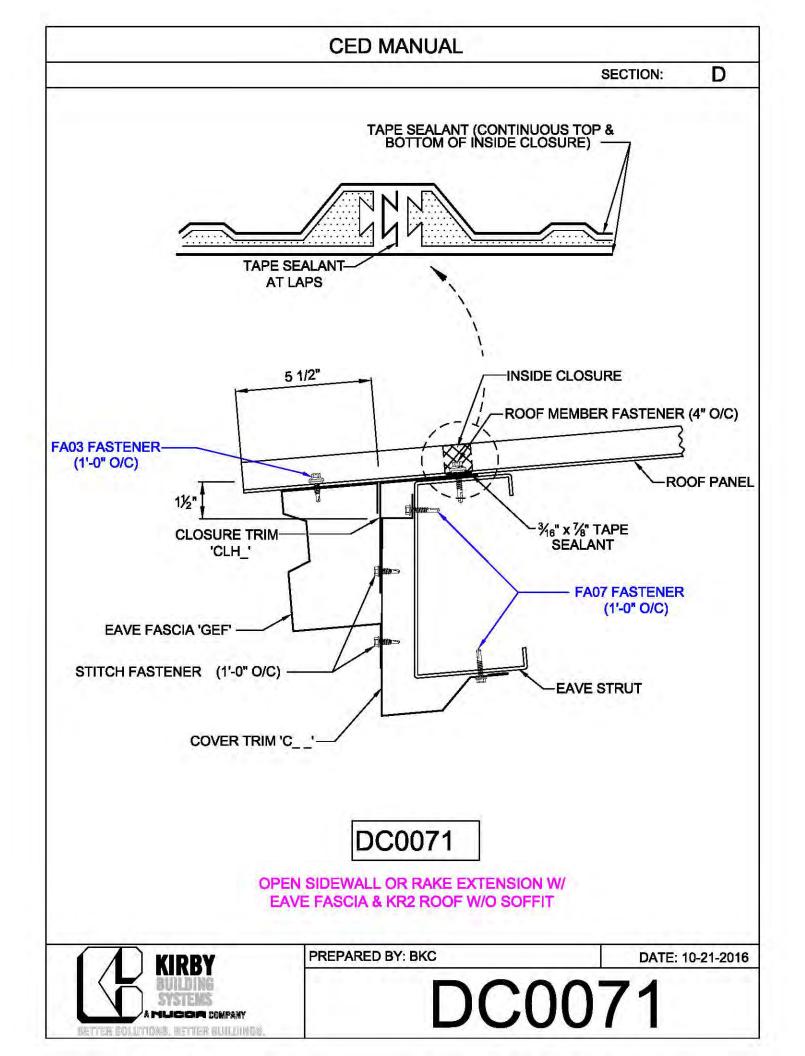

## CERTIFIED ERECTION DETAIL MANUAL (Short Version)

REVISED: 10.8.2018

| CED MANUAL         |            |                        |    |  |
|--------------------|------------|------------------------|----|--|
|                    |            | SECTION:               | AF |  |
| BRACE ROD          | BRACE ROD  | BRACER, FLAT           | 7  |  |
| DIAMETER           | PIECE MARK | WASHER, & NUT          |    |  |
| 5⁄8"               | BR10       | H0920, H0201,<br>H0410 |    |  |
| 3⁄4"               | BR12       | H0930, H0202,<br>H0420 |    |  |
| 1"                 | BR16       | H0940, H0204,<br>H0440 |    |  |
| 1¼"                | BR20       | H0940, H0206,<br>H0460 |    |  |
| 1 <sup>3</sup> ⁄8" | BR22       | H0950, H0207,<br>H0470 |    |  |
| 1½"                | BR24       | H0950, H0208,<br>H0480 |    |  |