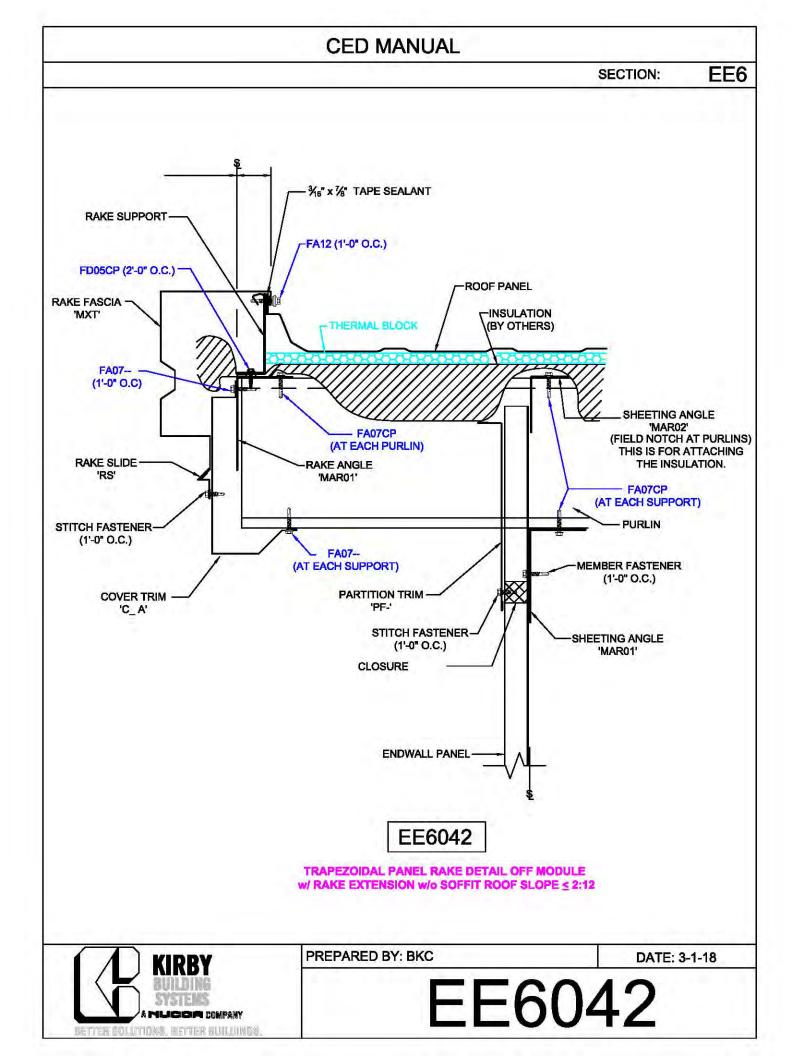

## CERTIFIED ERECTION DETAIL MANUAL (Short Version)

REVISED: 10.8.2018

| CED MANUAL         |            |                        |    |  |
|--------------------|------------|------------------------|----|--|
|                    |            | SECTION:               | AF |  |
| BRACE ROD          | BRACE ROD  | BRACER, FLAT           | 7  |  |
| DIAMETER           | PIECE MARK | WASHER, & NUT          |    |  |
| 5⁄8"               | BR10       | H0920, H0201,<br>H0410 |    |  |
| 3⁄4"               | BR12       | H0930, H0202,<br>H0420 |    |  |
| 1"                 | BR16       | H0940, H0204,<br>H0440 |    |  |
| 1¼"                | BR20       | H0940, H0206,<br>H0460 |    |  |
| 1 <sup>3</sup> ⁄8" | BR22       | H0950, H0207,<br>H0470 |    |  |
| 1½"                | BR24       | H0950, H0208,<br>H0480 |    |  |