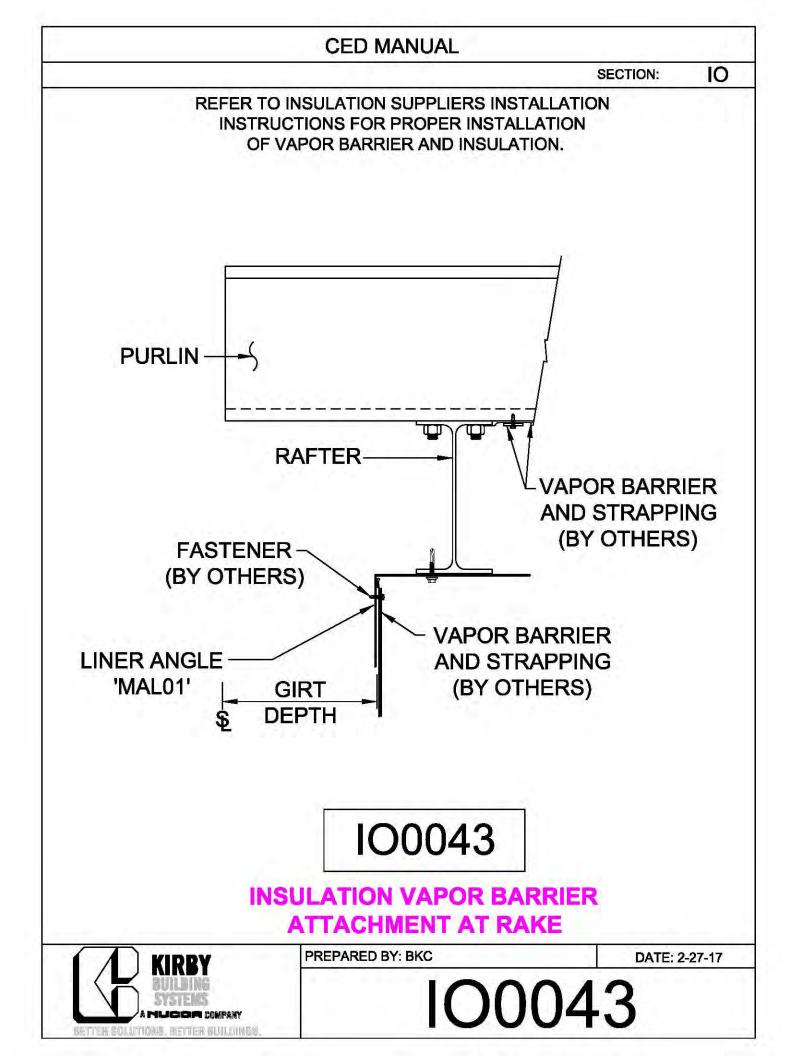

ECTION: NOTE: VALLEY DETAIL IS SYMMETRICAL **ABOUT THE CENTERLINE - PARTS** AND FASTENERS SHOWN ARE TYPICAL BOTH SIDES. FOAM INSIDE CLOSURE 'FIC01' (AT EACH MAJOR PANEL RIB) 5" VALLEY FLASHING KIRBY RIB II 'VF4' **ROOF PANEL** VALLEY PLATE 'HIP3' **SECTION 'A' DP0041 KIRBYRIB VALLEY INSTALLATION** PREPARED BY: BKC DATE: 1-26-18 KIRBY **DP0041** 11110 ANE S MUCCA COMPANY IN COLUMNONS, INFITTER MULLIONISC