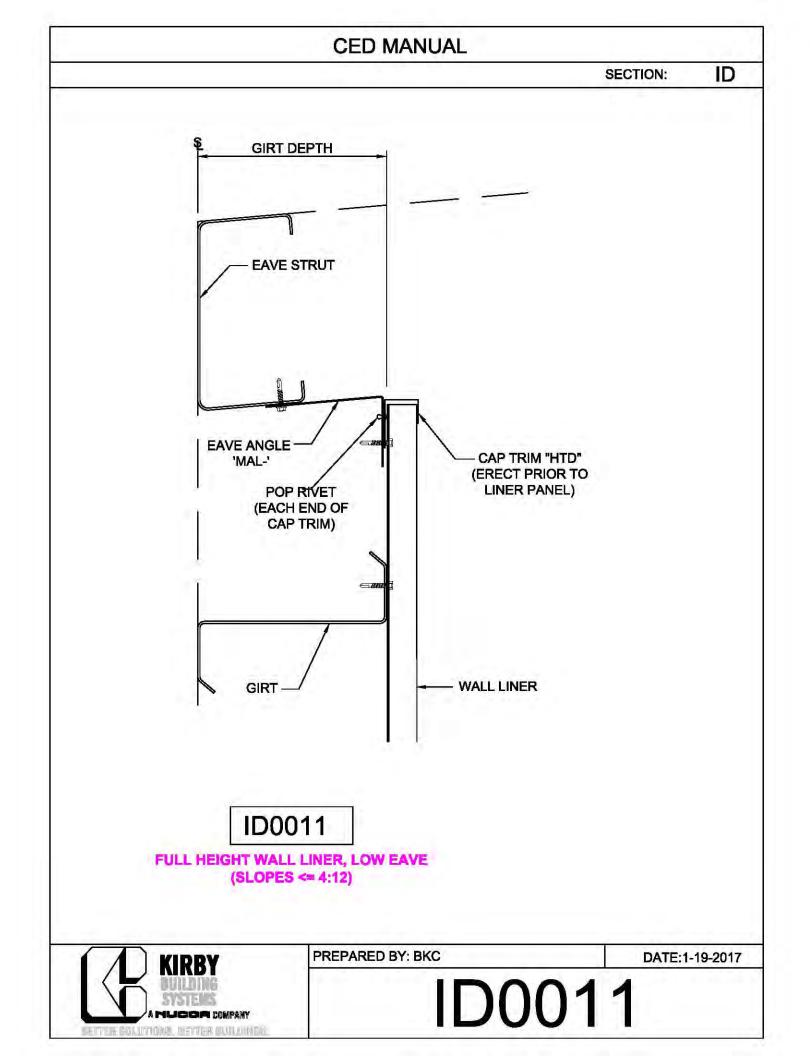

**CED MANUAL** DP SECTION: NOTE: VALLEY DETAIL IS SYMMETRICAL **ABOUT THE CENTERLINE - PARTS** AND FASTENERS SHOWN ARE TYPICAL BOTH SIDES. FOAM INSIDE CLOSURE 'FIC01' (AT EACH MAJOR PANEL RIB) 5" VALLEY FLASHING KIRBY RIB II 'VF4' **ROOF PANEL** VALLEY PLATE 'HIP3' **SECTION 'A' DP0041 KIRBYRIB VALLEY INSTALLATION** PREPARED BY: BKC DATE: 1-26-18 KIRBY **DP0041** 11110 ANE S MUCCA COMPANY IN COLUMNONS, INFITTER MULLIONISC