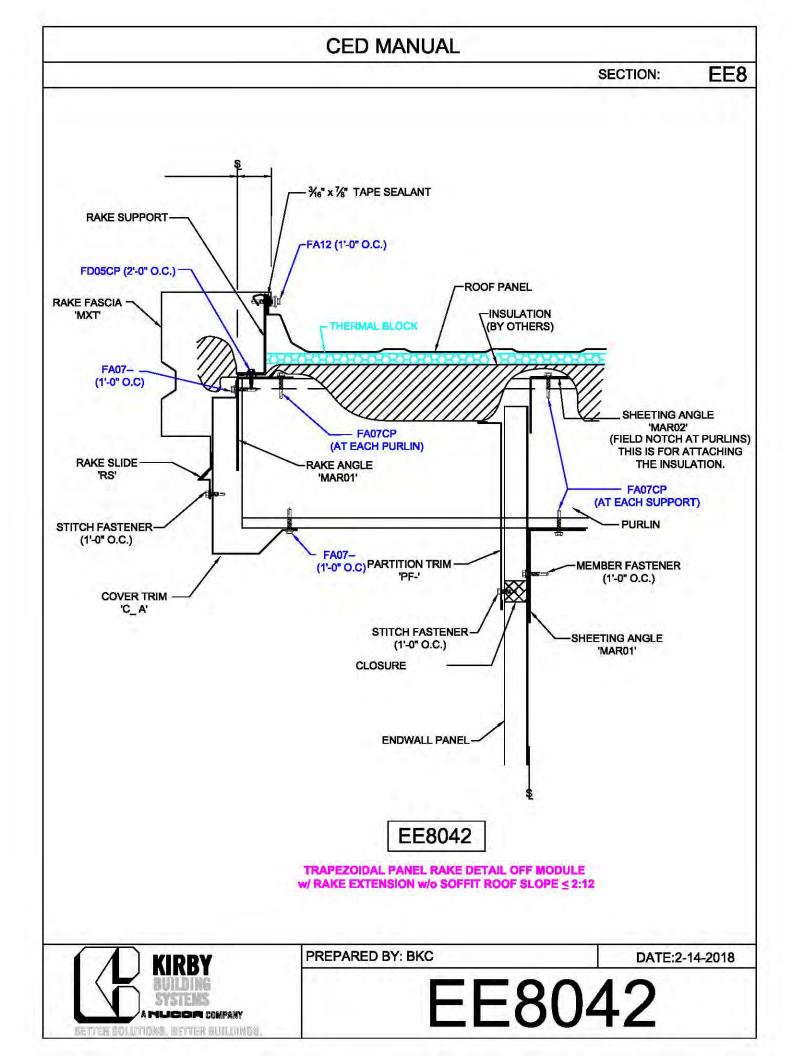

**CED MANUAL** DP SECTION: NOTE: VALLEY DETAIL IS SYMMETRICAL **ABOUT THE CENTERLINE - PARTS** AND FASTENERS SHOWN ARE TYPICAL BOTH SIDES. FOAM INSIDE CLOSURE 'FIC01' (AT EACH MAJOR PANEL RIB) 5" VALLEY FLASHING KIRBY RIB II 'VF4' **ROOF PANEL** VALLEY PLATE 'HIP3' **SECTION 'A' DP0041 KIRBYRIB VALLEY INSTALLATION** PREPARED BY: BKC DATE: 1-26-18 KIRBY **DP0041** 11110 ANE S MUCCA COMPANY IN COLUMNONS, INFITTER MULLIONISC