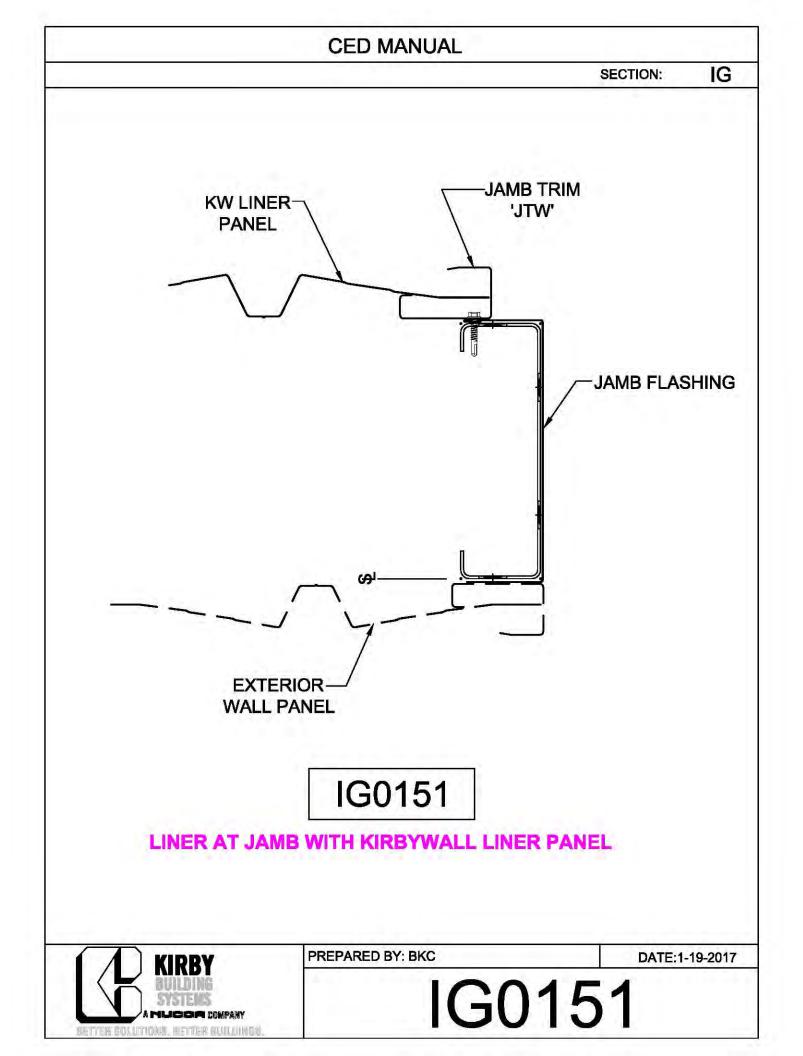

**CED MANUAL** DP SECTION: NOTE: VALLEY DETAIL IS SYMMETRICAL **ABOUT THE CENTERLINE - PARTS** AND FASTENERS SHOWN ARE TYPICAL BOTH SIDES. FOAM INSIDE CLOSURE 'FIC01' (AT EACH MAJOR PANEL RIB) 5" VALLEY FLASHING KIRBY RIB II 'VF4' **ROOF PANEL** VALLEY PLATE 'HIP3' **SECTION 'A' DP0041 KIRBYRIB VALLEY INSTALLATION** PREPARED BY: BKC DATE: 1-26-18 KIRBY **DP0041** 11110 ANE S MUCCA COMPANY IN COLUMNONS, INFITTER MULLIONISC