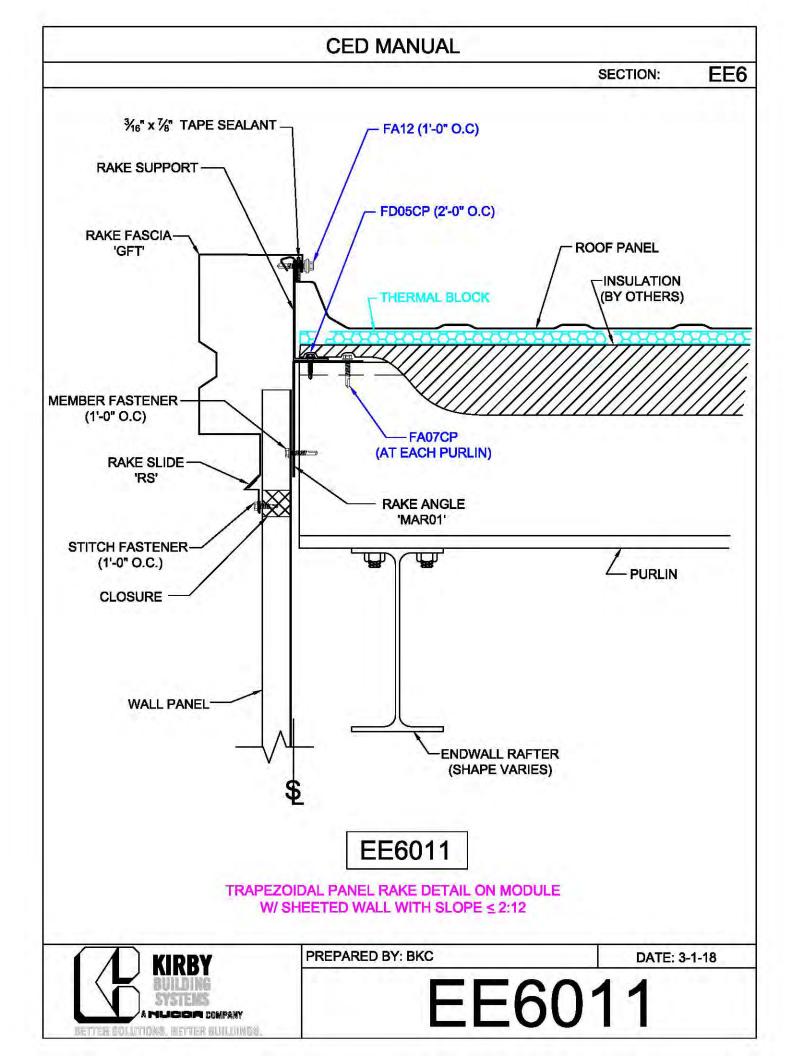

**CED MANUAL** DP SECTION: NOTE: VALLEY DETAIL IS SYMMETRICAL **ABOUT THE CENTERLINE - PARTS** AND FASTENERS SHOWN ARE TYPICAL BOTH SIDES. FOAM INSIDE CLOSURE 'FIC01' (AT EACH MAJOR PANEL RIB) 5" VALLEY FLASHING KIRBY RIB II 'VF4' **ROOF PANEL** VALLEY PLATE 'HIP3' **SECTION 'A' DP0041 KIRBYRIB VALLEY INSTALLATION** PREPARED BY: BKC DATE: 1-26-18 KIRBY **DP0041** 11110 ANE S MUCCA COMPANY IN COLUMNONS, INFITTER MULLIONISC