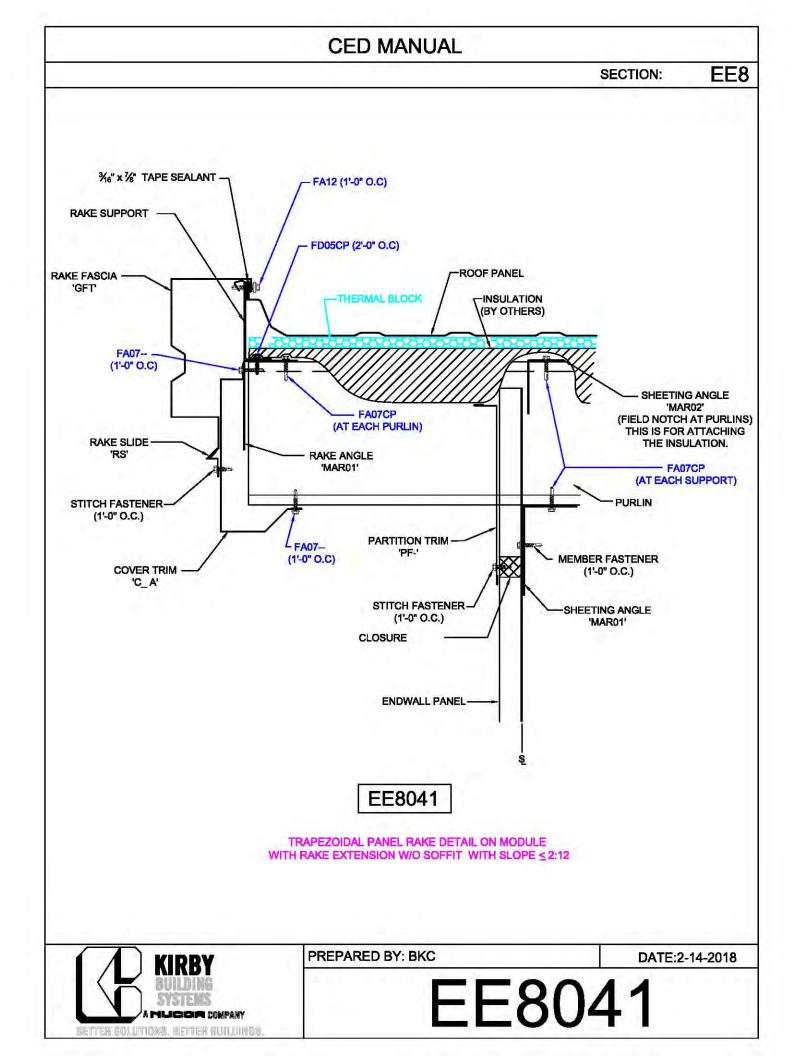

**CED MANUAL** DP SECTION: NOTE: VALLEY DETAIL IS SYMMETRICAL **ABOUT THE CENTERLINE - PARTS** AND FASTENERS SHOWN ARE TYPICAL BOTH SIDES. FOAM INSIDE CLOSURE 'FIC01' (AT EACH MAJOR PANEL RIB) 5" VALLEY FLASHING KIRBY RIB II 'VF4' **ROOF PANEL** VALLEY PLATE 'HIP3' **SECTION 'A' DP0041 KIRBYRIB VALLEY INSTALLATION** PREPARED BY: BKC DATE: 1-26-18 KIRBY **DP0041** 11110 ANE S MUCCA COMPANY IN COLUMNONS, INFITTER MULLIONISC