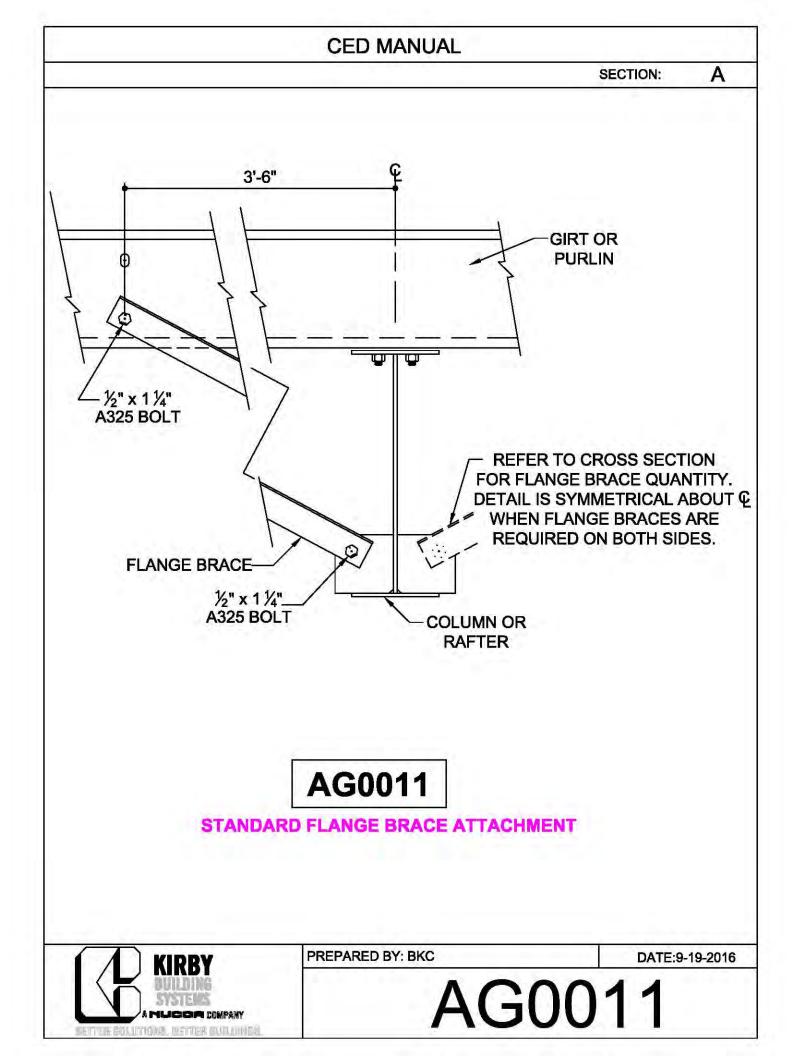

|             | SECTION:      | Α |
|                    |             |               |   |
| BRACE CABLE        | BRACE CABLE | BRACER, FLAT  | 1 |
| DIAMETER           | PIECE MARK  | WASHER, & NUT |   |
| 1⁄4"               | CB08        | H0920, G0201, |   |
|                    |             | G0410         |   |
| <sup>5</sup> ⁄16"  | CB10        | H0920, G0201, |   |
|                    |             | G0410         |   |
| <sup>3</sup> ⁄8"   | CB12        | H0930, G0203, |   |
|                    |             | G0430         |   |
| 7⁄ <sub>16</sub> " | CB14        | H0930, G0203, | 1 |
|                    |             | G0430         |   |
| 1⁄2"               | CB16        | H0930, G0203, | 1 |
|                    |             | G0430         |   |



























































































































































































**CED MANUAL** DP SECTION: NOTE: VALLEY DETAIL IS SYMMETRICAL **ABOUT THE CENTERLINE - PARTS** AND FASTENERS SHOWN ARE TYPICAL BOTH SIDES. FOAM INSIDE CLOSURE 'FIC01' (AT EACH MAJOR PANEL RIB) 5" VALLEY FLASHING KIRBY RIB II 'VF4' **ROOF PANEL** VALLEY PLATE 'HIP3' **SECTION 'A' DP0041 KIRBYRIB VALLEY INSTALLATION** PREPARED BY: BKC DATE: 1-26-18 KIRBY **DP0041** 11110 ANE S MUCCA COMPANY IN COLUMNONS, INFITTER MULLIONISC