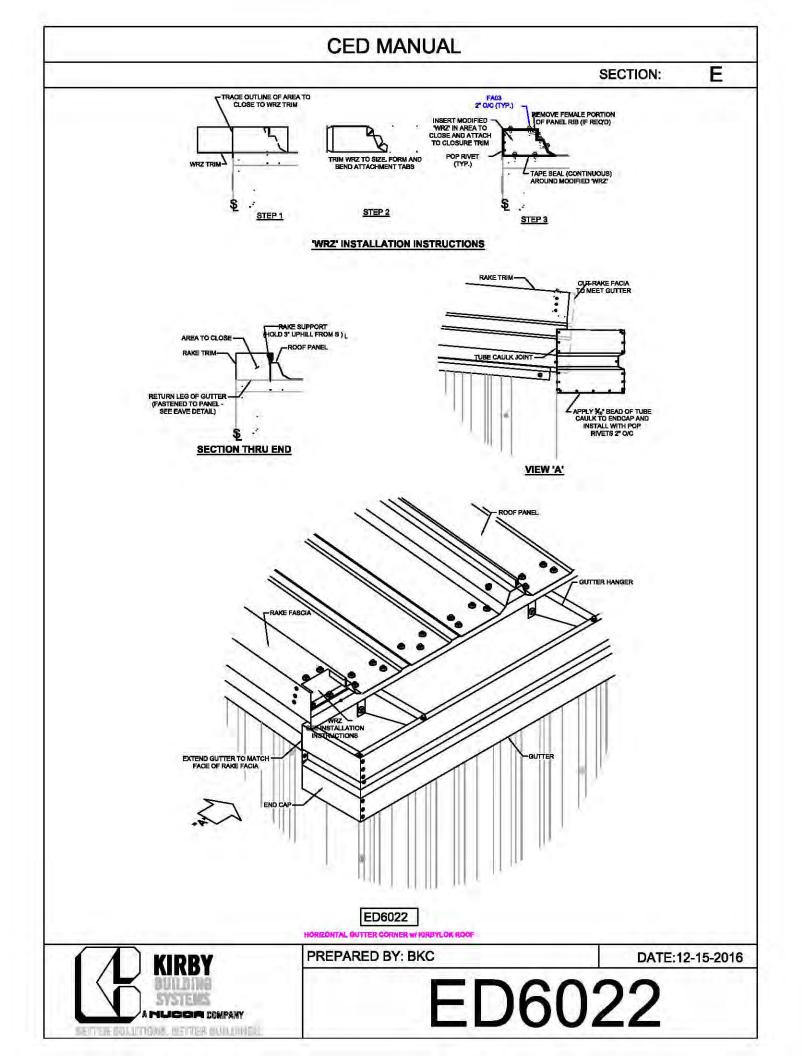

| CB16        | H0930, G0203, | 1 |
|                    |             | G0430         |   |



























































































































































































**CED MANUAL** DP SECTION: NOTE: VALLEY DETAIL IS SYMMETRICAL **ABOUT THE CENTERLINE - PARTS** AND FASTENERS SHOWN ARE TYPICAL BOTH SIDES. FOAM INSIDE CLOSURE 'FIC01' (AT EACH MAJOR PANEL RIB) 5" VALLEY FLASHING KIRBY RIB II 'VF4' **ROOF PANEL** VALLEY PLATE 'HIP3' **SECTION 'A' DP0041 KIRBYRIB VALLEY INSTALLATION** PREPARED BY: BKC DATE: 1-26-18 KIRBY **DP0041** 11110 ANE S MUCCA COMPANY IN COLUMNONS, INFITTER MULLIONISC