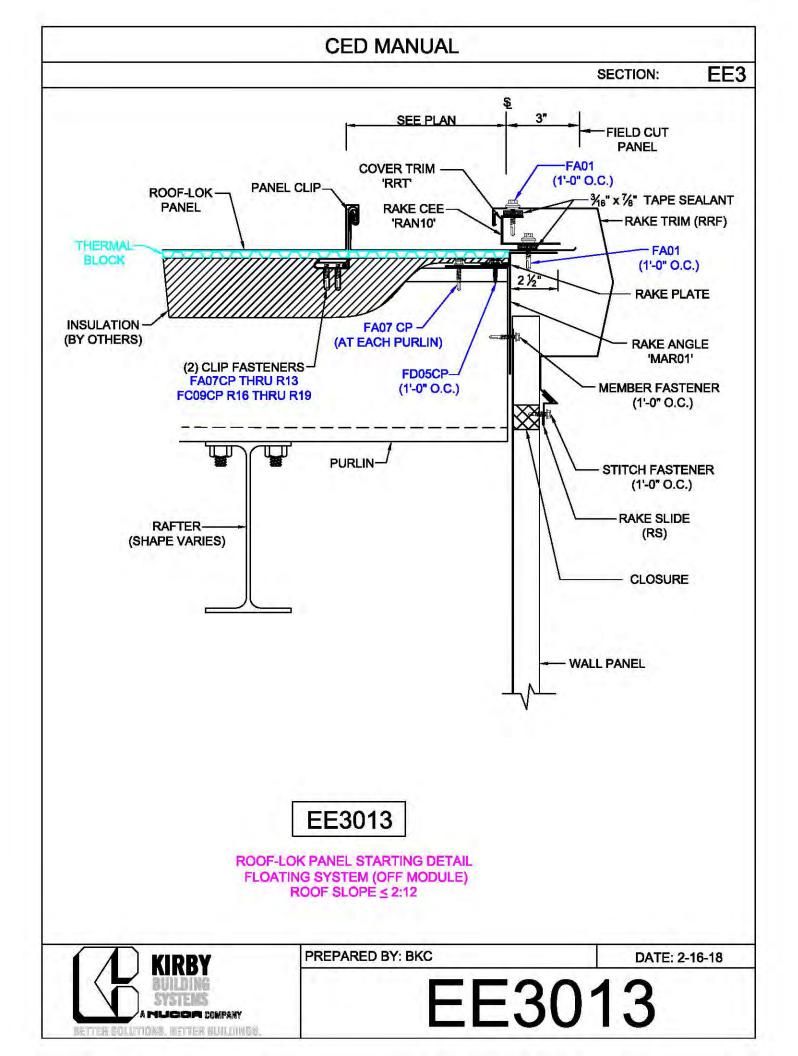

## CERTIFIED ERECTION DETAIL MANUAL (Short Version)

REVISED: 10.8.2018

| CED MANUAL         |            |                        |    |  |
|--------------------|------------|------------------------|----|--|
|                    |            | SECTION:               | AF |  |
| BRACE ROD          | BRACE ROD  | BRACER, FLAT           | 7  |  |
| DIAMETER           | PIECE MARK | WASHER, & NUT          |    |  |
| 5⁄8"               | BR10       | H0920, H0201,<br>H0410 |    |  |
| 3⁄4"               | BR12       | H0930, H0202,<br>H0420 |    |  |
| 1"                 | BR16       | H0940, H0204,<br>H0440 |    |  |
| 1¼"                | BR20       | H0940, H0206,<br>H0460 |    |  |
| 1 <sup>3</sup> ⁄8" | BR22       | H0950, H0207,<br>H0470 |    |  |
| 1½"                | BR24       | H0950, H0208,<br>H0480 |    |  |