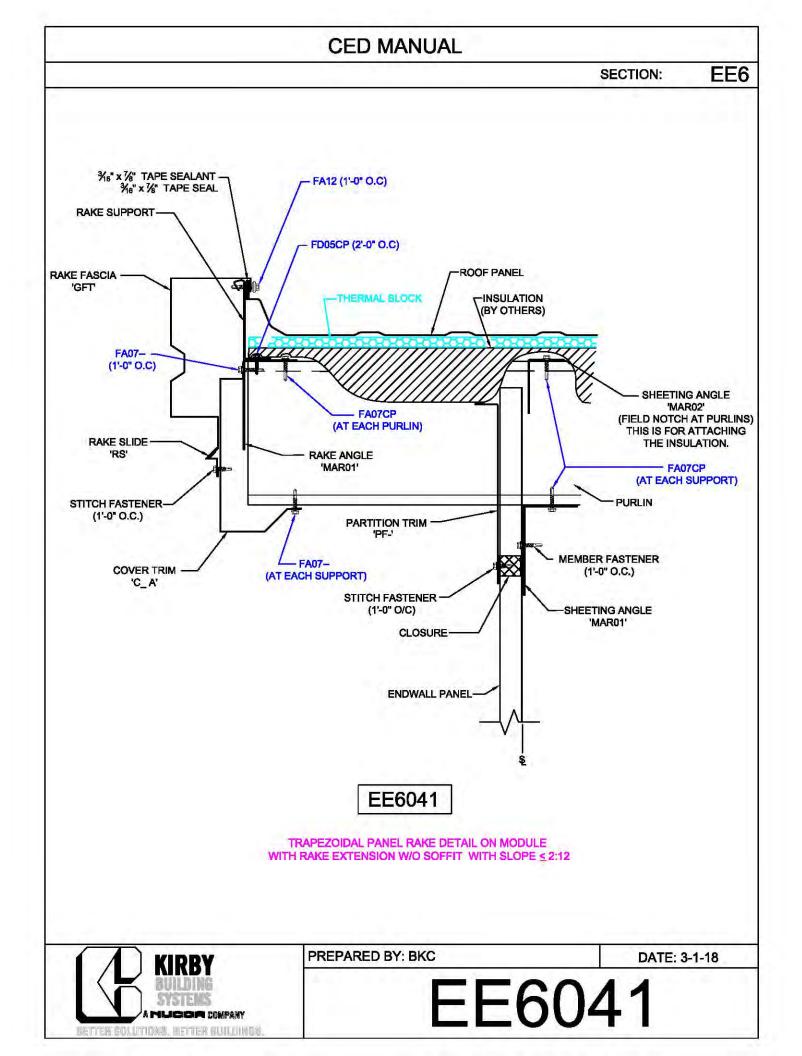

**CED MANUAL** DP SECTION: NOTE: VALLEY DETAIL IS SYMMETRICAL **ABOUT THE CENTERLINE - PARTS** AND FASTENERS SHOWN ARE TYPICAL BOTH SIDES. FOAM INSIDE CLOSURE 'FIC01' (AT EACH MAJOR PANEL RIB) 5" VALLEY FLASHING KIRBY RIB II 'VF4' **ROOF PANEL** VALLEY PLATE 'HIP3' **SECTION 'A' DP0041 KIRBYRIB VALLEY INSTALLATION** PREPARED BY: BKC DATE: 1-26-18 KIRBY **DP0041** 11110 ANE S MUCCA COMPANY IN COLUMNONS, INFITTER MULLIONISC