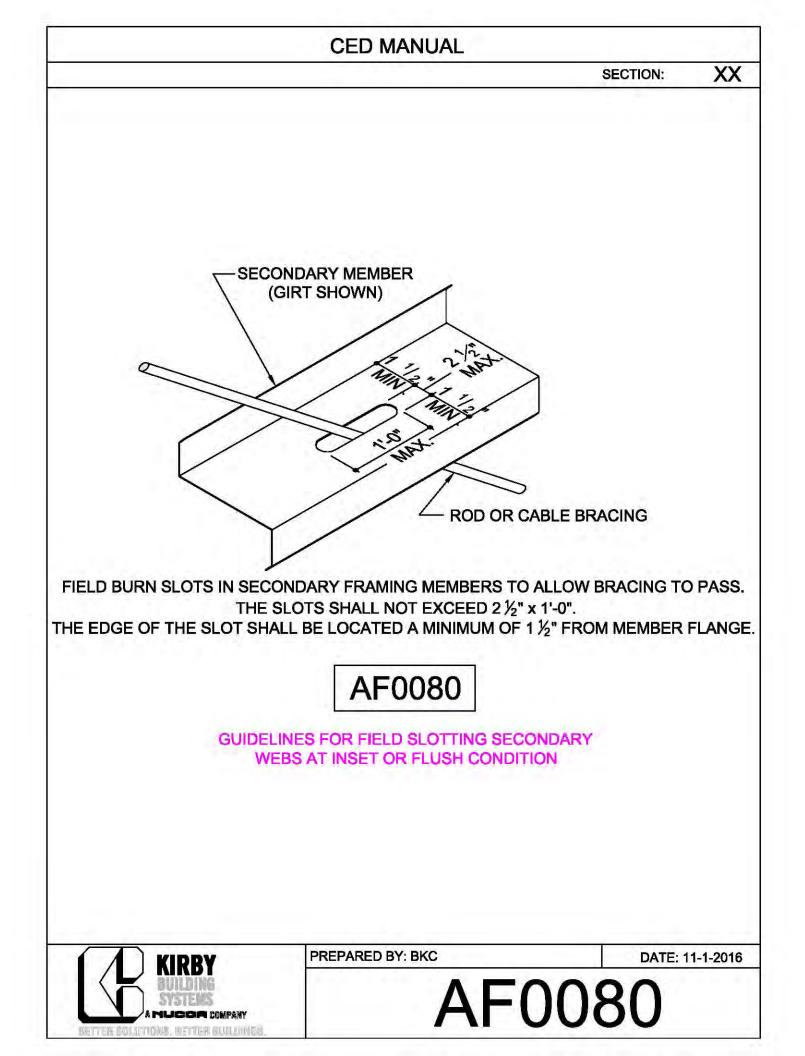

| CED MANUAL         |            |                        |    |  |
|--------------------|------------|------------------------|----|--|
|                    |            | SECTION:               | AF |  |
| BRACE ROD          | BRACE ROD  | BRACER, FLAT           | 7  |  |
| DIAMETER           | PIECE MARK | WASHER, & NUT          |    |  |
| 5⁄8"               | BR10       | H0920, H0201,<br>H0410 |    |  |
| 3⁄4"               | BR12       | H0930, H0202,<br>H0420 |    |  |
| 1"                 | BR16       | H0940, H0204,<br>H0440 |    |  |
| 1¼"                | BR20       | H0940, H0206,<br>H0460 |    |  |
| 1 <sup>3</sup> ⁄8" | BR22       | H0950, H0207,<br>H0470 |    |  |
| 1½"                | BR24       | H0950, H0208,<br>H0480 |    |  |



H0480







| CED MANUAL         |             |               |   |
|--------------------|-------------|---------------|---|
|                    |             | SECTION:      | Α |
|                    |             |               |   |
| BRACE CABLE        | BRACE CABLE | BRACER, FLAT  | 1 |
| DIAMETER           | PIECE MARK  | WASHER, & NUT |   |
| 1⁄4"               | CB08        | H0920, G0201, |   |
|                    |             | G0410         |   |
| <sup>5</sup> ⁄16"  | CB10        | H0920, G0201, |   |
|                    |             | G0410         |   |
| <sup>3</sup> ⁄8"   | CB12        | H0930, G0203, |   |
|                    |             | G0430         |   |
| 7⁄ <sub>16</sub> " | CB14        | H0930, G0203, | 1 |
|                    |             | G0430         |   |