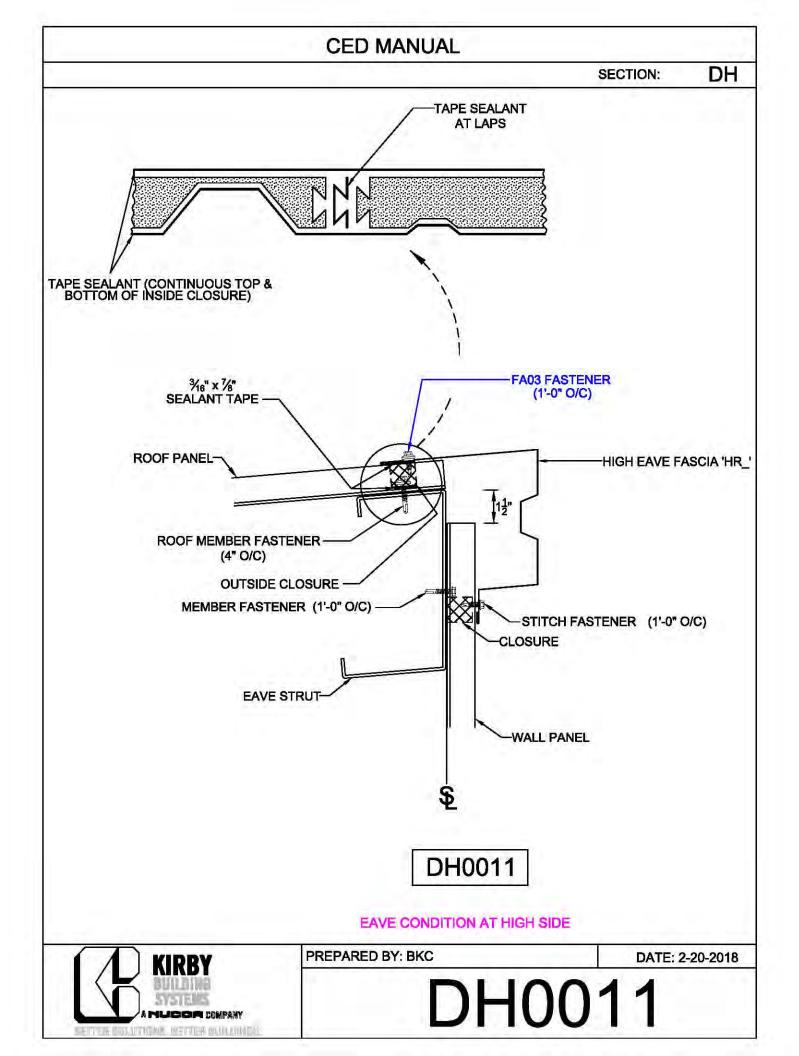

**CED MANUAL** DP SECTION: NOTE: VALLEY DETAIL IS SYMMETRICAL **ABOUT THE CENTERLINE - PARTS** AND FASTENERS SHOWN ARE TYPICAL BOTH SIDES. FOAM INSIDE CLOSURE 'FIC01' (AT EACH MAJOR PANEL RIB) 5" VALLEY FLASHING KIRBY RIB II 'VF4' **ROOF PANEL** VALLEY PLATE 'HIP3' **SECTION 'A' DP0041 KIRBYRIB VALLEY INSTALLATION** PREPARED BY: BKC DATE: 1-26-18 KIRBY **DP0041** 11110 ANE S MUCCA COMPANY IN COLUMNONS, INFITTER MULLIONISC