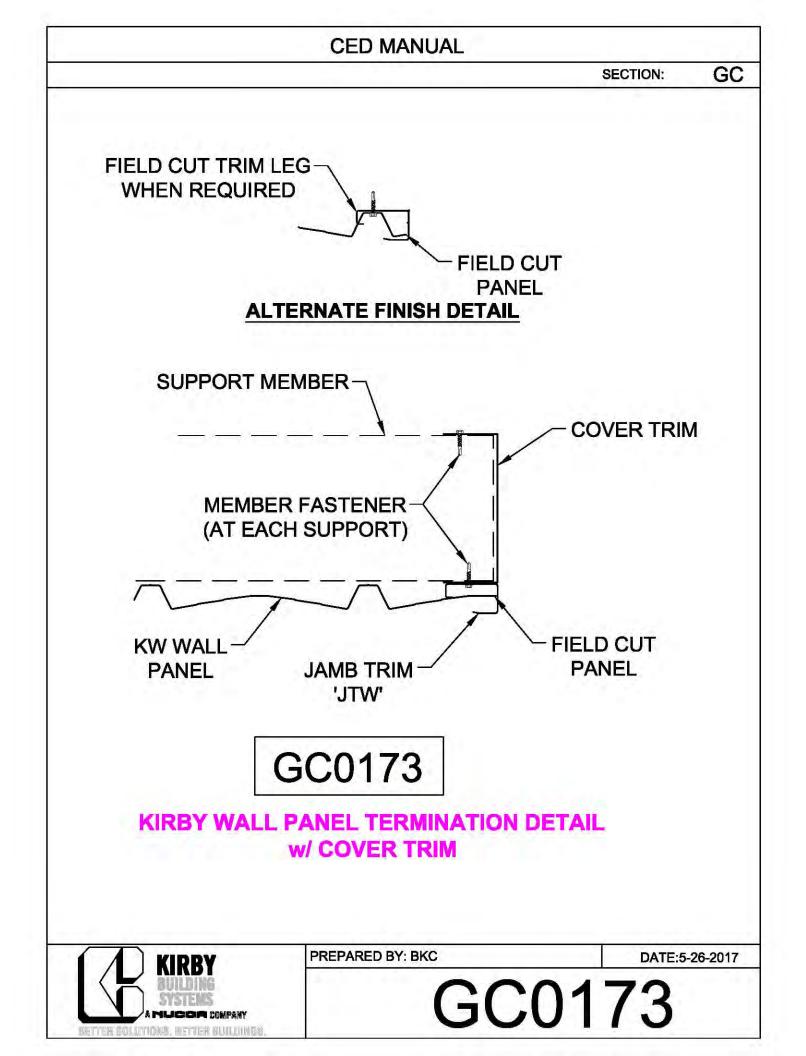

## CERTIFIED ERECTION DETAIL MANUAL (Short Version)

REVISED: 10.8.2018

| CED MANUAL         |            |                        |    |  |
|--------------------|------------|------------------------|----|--|
|                    |            | SECTION:               | AF |  |
| BRACE ROD          | BRACE ROD  | BRACER, FLAT           | 7  |  |
| DIAMETER           | PIECE MARK | WASHER, & NUT          |    |  |
| 5⁄8"               | BR10       | H0920, H0201,<br>H0410 |    |  |
| 3⁄4"               | BR12       | H0930, H0202,<br>H0420 |    |  |
| 1"                 | BR16       | H0940, H0204,<br>H0440 |    |  |
| 1¼"                | BR20       | H0940, H0206,<br>H0460 |    |  |
| 1 <sup>3</sup> ⁄8" | BR22       | H0950, H0207,<br>H0470 |    |  |
| 1½"                | BR24       | H0950, H0208,<br>H0480 |    |  |