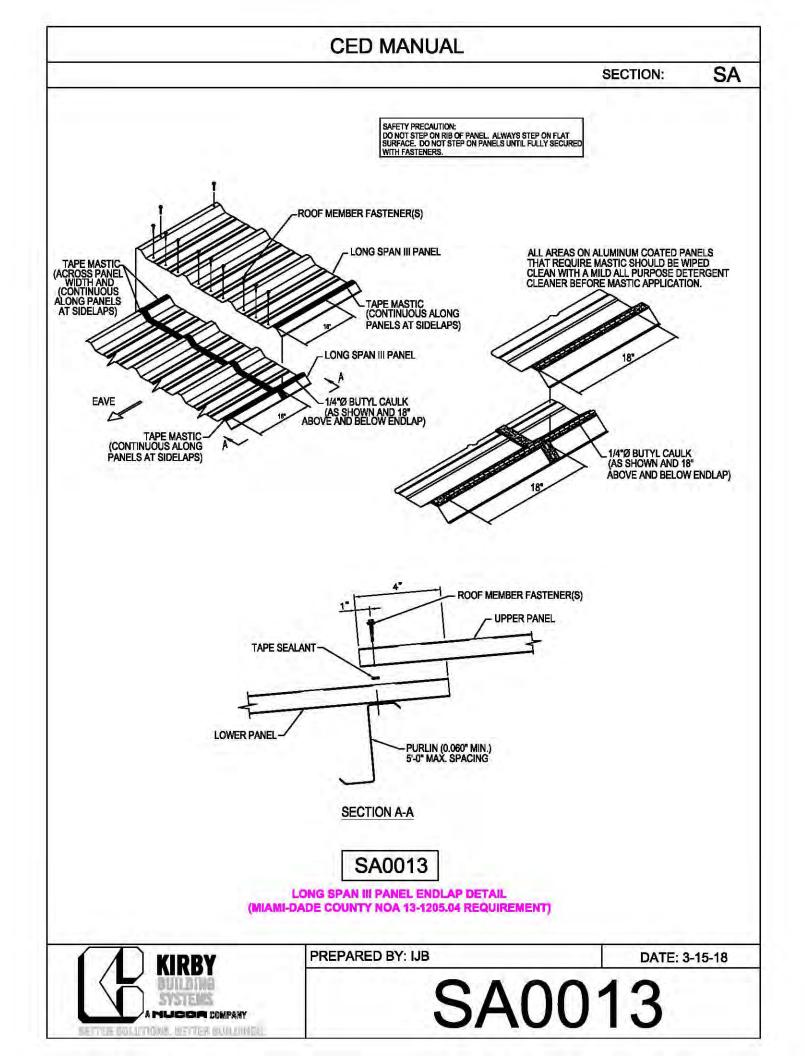

## CERTIFIED ERECTION DETAIL MANUAL (Short Version)

REVISED: 10.8.2018

| CED MANUAL         |            |                        |    |  |
|--------------------|------------|------------------------|----|--|
|                    |            | SECTION:               | AF |  |
| BRACE ROD          | BRACE ROD  | BRACER, FLAT           | 7  |  |
| DIAMETER           | PIECE MARK | WASHER, & NUT          |    |  |
| 5⁄8"               | BR10       | H0920, H0201,<br>H0410 |    |  |
| 3⁄4"               | BR12       | H0930, H0202,<br>H0420 |    |  |
| 1"                 | BR16       | H0940, H0204,<br>H0440 |    |  |
| 1¼"                | BR20       | H0940, H0206,<br>H0460 |    |  |
| 1 <sup>3</sup> ⁄8" | BR22       | H0950, H0207,<br>H0470 |    |  |
| 1½"                | BR24       | H0950, H0208,<br>H0480 |    |  |