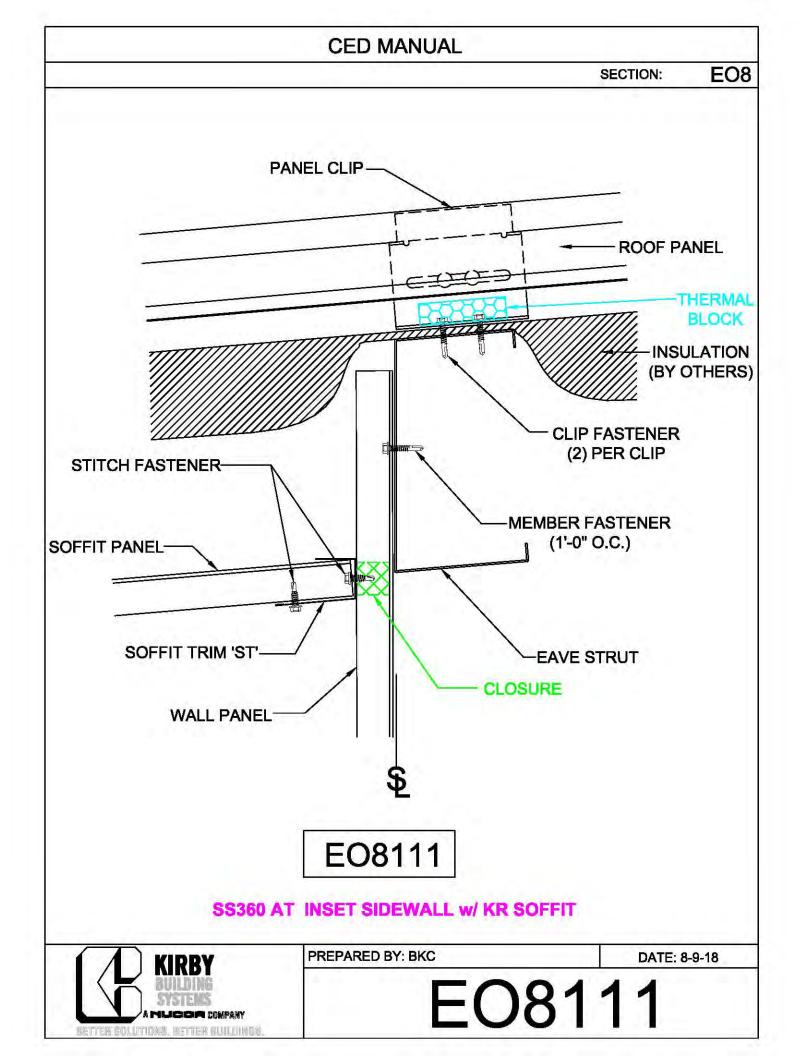

**CED MANUAL** DP SECTION: NOTE: VALLEY DETAIL IS SYMMETRICAL **ABOUT THE CENTERLINE - PARTS** AND FASTENERS SHOWN ARE TYPICAL BOTH SIDES. FOAM INSIDE CLOSURE 'FIC01' (AT EACH MAJOR PANEL RIB) 5" VALLEY FLASHING KIRBY RIB II 'VF4' **ROOF PANEL** VALLEY PLATE 'HIP3' **SECTION 'A' DP0041 KIRBYRIB VALLEY INSTALLATION** PREPARED BY: BKC DATE: 1-26-18 KIRBY **DP0041** 11110 ANE S MUCCA COMPANY IN COLUMNONS, INFITTER MULLIONISC