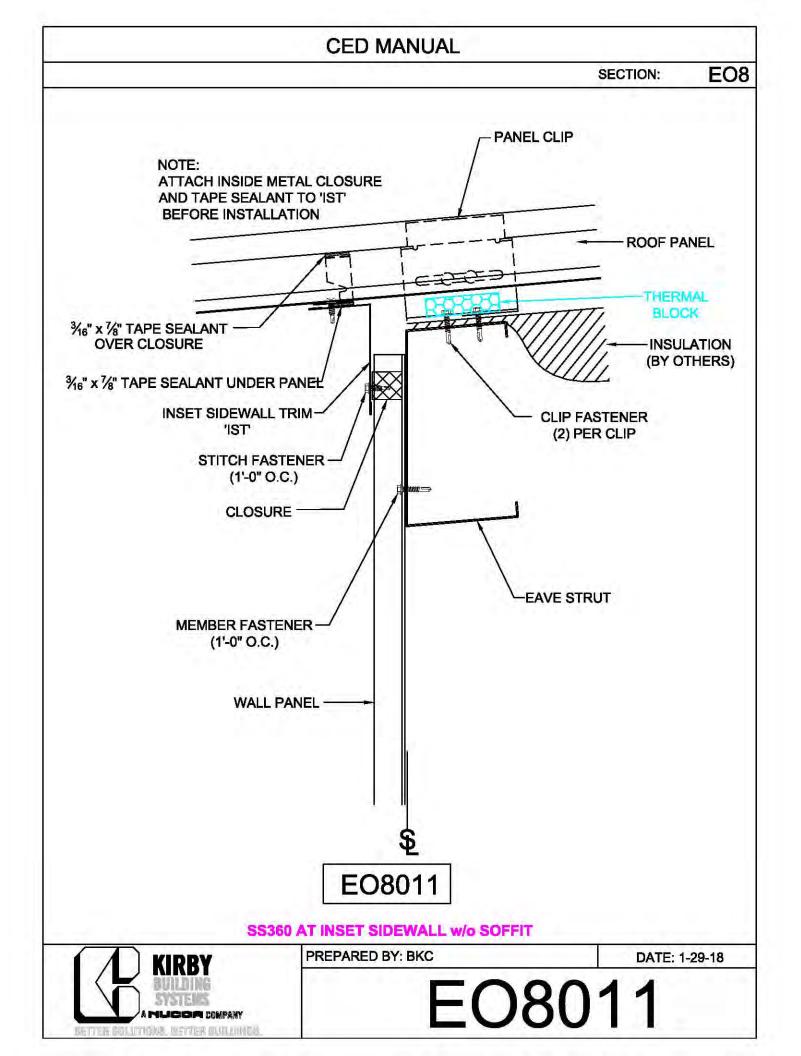

**CED MANUAL** DP SECTION: NOTE: VALLEY DETAIL IS SYMMETRICAL **ABOUT THE CENTERLINE - PARTS** AND FASTENERS SHOWN ARE TYPICAL BOTH SIDES. FOAM INSIDE CLOSURE 'FIC01' (AT EACH MAJOR PANEL RIB) 5" VALLEY FLASHING KIRBY RIB II 'VF4' **ROOF PANEL** VALLEY PLATE 'HIP3' **SECTION 'A' DP0041 KIRBYRIB VALLEY INSTALLATION** PREPARED BY: BKC DATE: 1-26-18 KIRBY **DP0041** 11110 ANE S MUCCA COMPANY IN COLUMNONS, INFITTER MULLIONISC