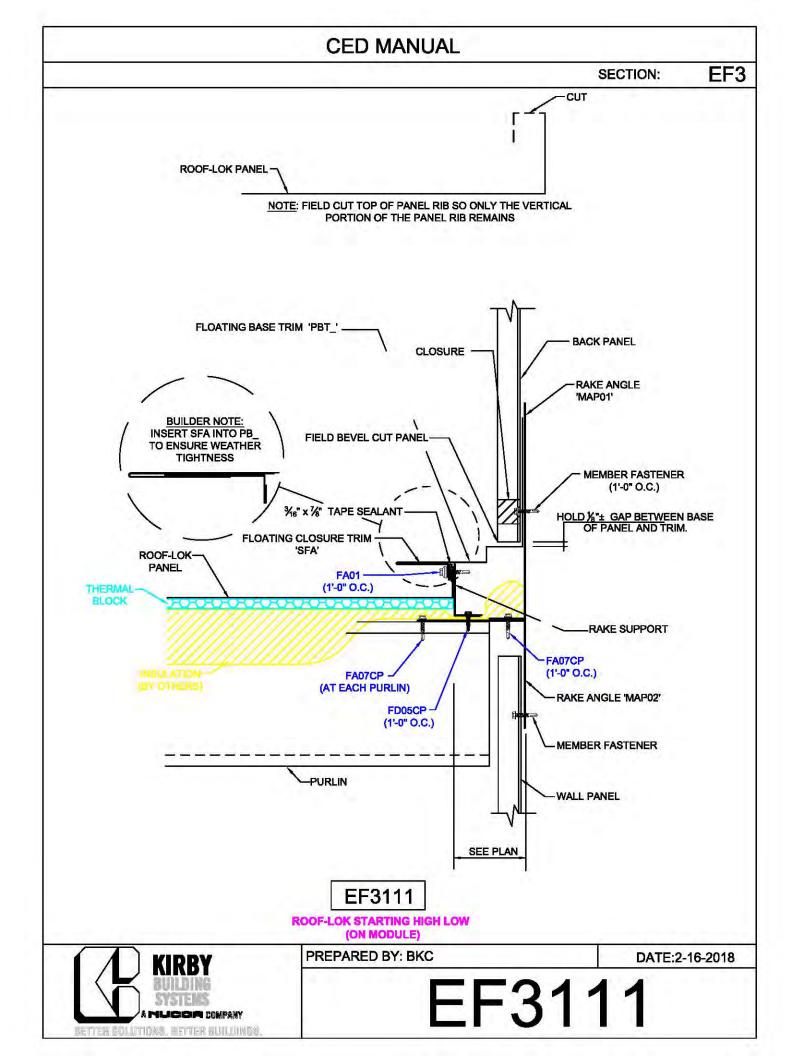

## CERTIFIED ERECTION DETAIL MANUAL (Short Version)

REVISED: 10.8.2018

| CED MANUAL         |            |                        |    |  |
|--------------------|------------|------------------------|----|--|
|                    |            | SECTION:               | AF |  |
| BRACE ROD          | BRACE ROD  | BRACER, FLAT           | 7  |  |
| DIAMETER           | PIECE MARK | WASHER, & NUT          |    |  |
| 5⁄8"               | BR10       | H0920, H0201,<br>H0410 |    |  |
| 3⁄4"               | BR12       | H0930, H0202,<br>H0420 |    |  |
| 1"                 | BR16       | H0940, H0204,<br>H0440 |    |  |
| 1¼"                | BR20       | H0940, H0206,<br>H0460 |    |  |
| 1 <sup>3</sup> ⁄8" | BR22       | H0950, H0207,<br>H0470 |    |  |
| 1½"                | BR24       | H0950, H0208,<br>H0480 |    |  |