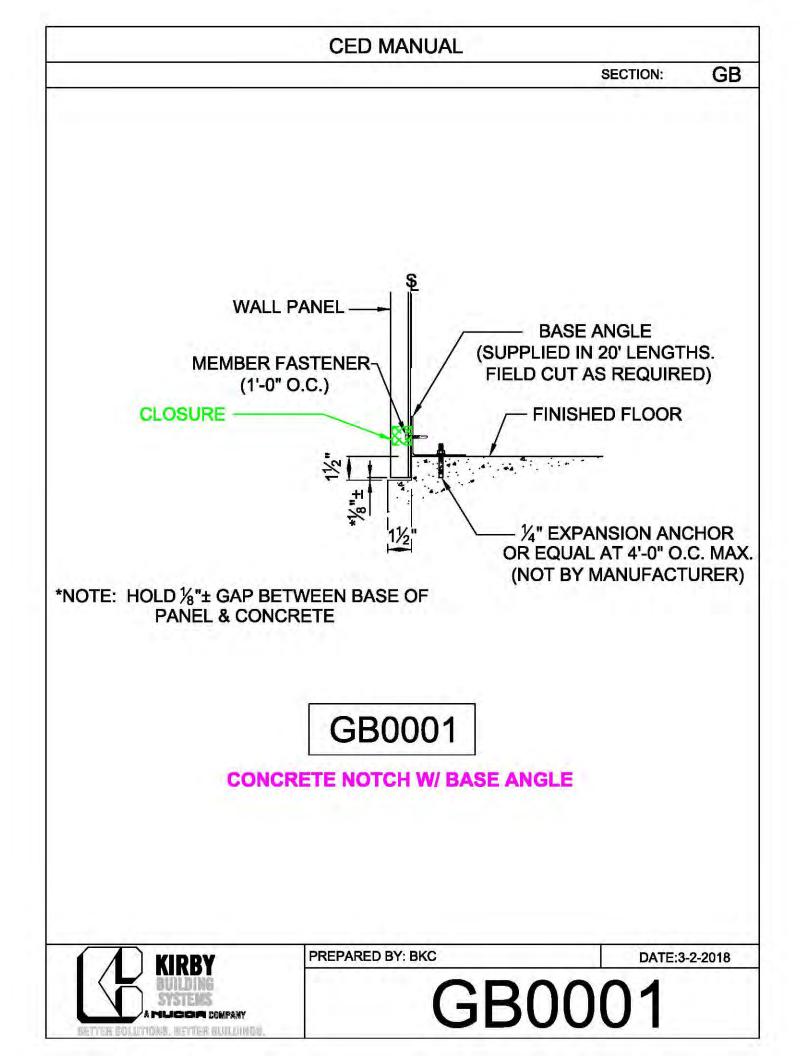

**CED MANUAL** DP SECTION: NOTE: VALLEY DETAIL IS SYMMETRICAL **ABOUT THE CENTERLINE - PARTS** AND FASTENERS SHOWN ARE TYPICAL BOTH SIDES. FOAM INSIDE CLOSURE 'FIC01' (AT EACH MAJOR PANEL RIB) 5" VALLEY FLASHING KIRBY RIB II 'VF4' **ROOF PANEL** VALLEY PLATE 'HIP3' **SECTION 'A' DP0041 KIRBYRIB VALLEY INSTALLATION** PREPARED BY: BKC DATE: 1-26-18 KIRBY **DP0041** 11110 ANE S MUCCA COMPANY IN COLUMNONS, INFITTER MULLIONISC