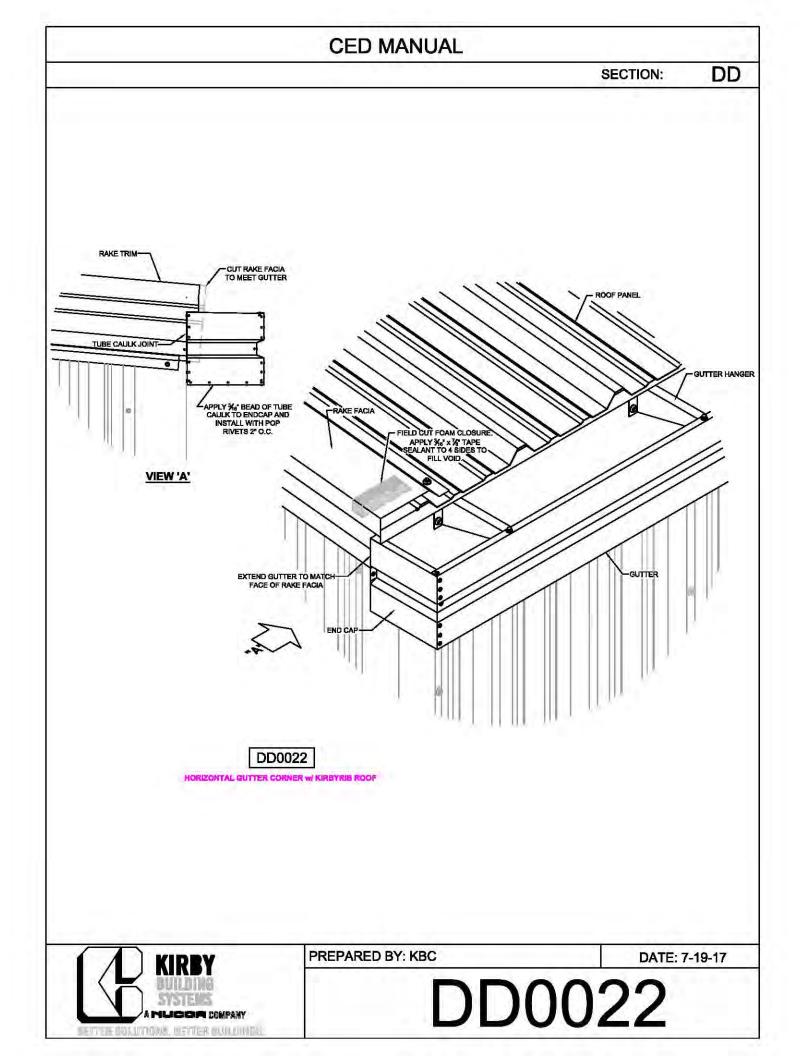

LE        | BRACE CABLE | BRACER, FLAT  | 1 |
| DIAMETER           | PIECE MARK  | WASHER, & NUT |   |
| 1⁄4"               | CB08        | H0920, G0201, |   |
|                    |             | G0410         |   |
| <sup>5</sup> ⁄16"  | CB10        | H0920, G0201, |   |
|                    |             | G0410         |   |
| <sup>3</sup> ⁄8"   | CB12        | H0930, G0203, |   |
|                    |             | G0430         |   |
| 7⁄ <sub>16</sub> " | CB14        | H0930, G0203, | 1 |
|                    |             | G0430         |   |
| 1⁄2"               | CB16        | H0930, G0203, | 1 |
|                    |             | G0430         |   |



























































































































































































**CED MANUAL** DP SECTION: NOTE: VALLEY DETAIL IS SYMMETRICAL **ABOUT THE CENTERLINE - PARTS** AND FASTENERS SHOWN ARE TYPICAL BOTH SIDES. FOAM INSIDE CLOSURE 'FIC01' (AT EACH MAJOR PANEL RIB) 5" VALLEY FLASHING KIRBY RIB II 'VF4' **ROOF PANEL** VALLEY PLATE 'HIP3' **SECTION 'A' DP0041 KIRBYRIB VALLEY INSTALLATION** PREPARED BY: BKC DATE: 1-26-18 KIRBY **DP0041** 11110 ANE S MUCCA COMPANY IN COLUMNONS, INFITTER MULLIONISC