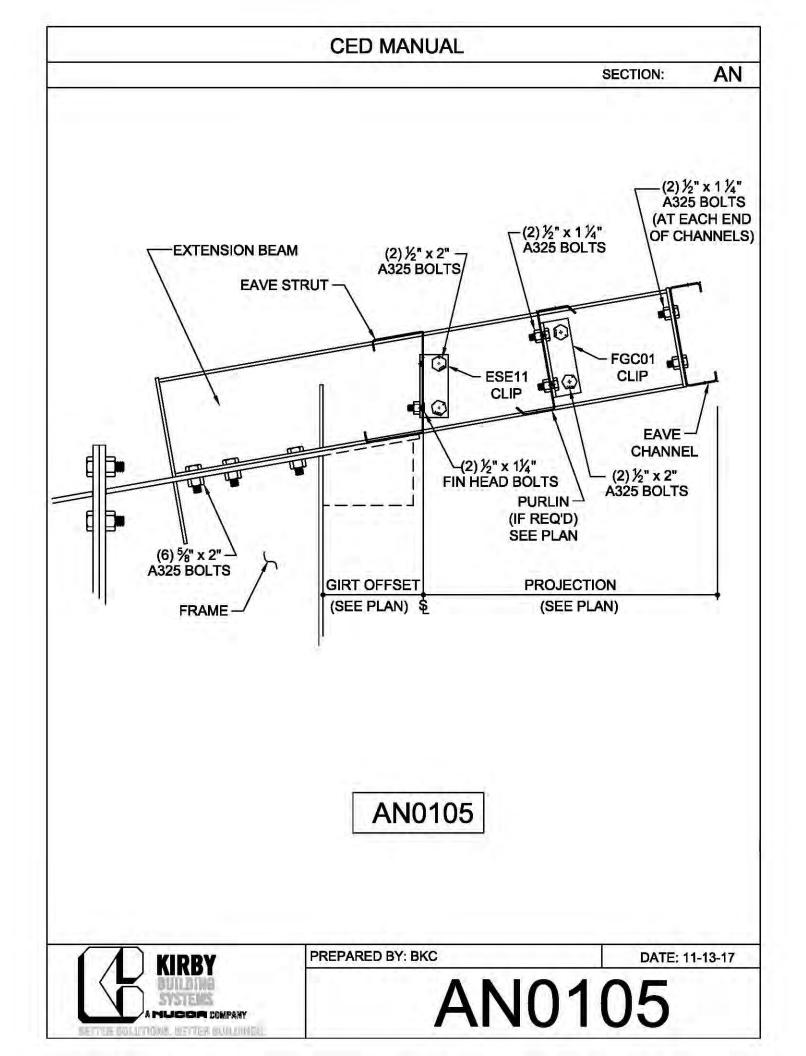

## CERTIFIED ERECTION DETAIL MANUAL (Short Version)

REVISED: 10.8.2018

| CED MANUAL         |            |                        |    |  |
|--------------------|------------|------------------------|----|--|
|                    |            | SECTION:               | AF |  |
| BRACE ROD          | BRACE ROD  | BRACER, FLAT           | 7  |  |
| DIAMETER           | PIECE MARK | WASHER, & NUT          |    |  |
| 5⁄8"               | BR10       | H0920, H0201,<br>H0410 |    |  |
| 3⁄4"               | BR12       | H0930, H0202,<br>H0420 |    |  |
| 1"                 | BR16       | H0940, H0204,<br>H0440 |    |  |
| 1¼"                | BR20       | H0940, H0206,<br>H0460 |    |  |
| 1 <sup>3</sup> ⁄8" | BR22       | H0950, H0207,<br>H0470 |    |  |
| 1½"                | BR24       | H0950, H0208,<br>H0480 |    |  |