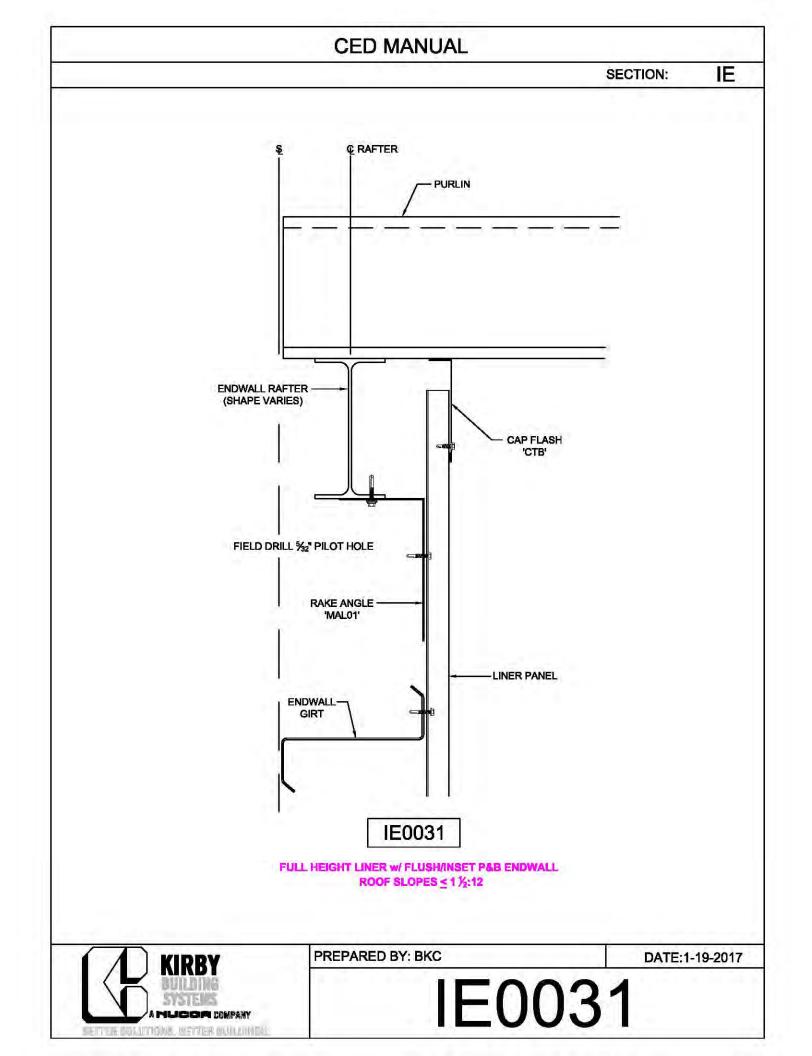

**CED MANUAL** DP SECTION: NOTE: VALLEY DETAIL IS SYMMETRICAL **ABOUT THE CENTERLINE - PARTS** AND FASTENERS SHOWN ARE TYPICAL BOTH SIDES. FOAM INSIDE CLOSURE 'FIC01' (AT EACH MAJOR PANEL RIB) 5" VALLEY FLASHING KIRBY RIB II 'VF4' **ROOF PANEL** VALLEY PLATE 'HIP3' **SECTION 'A' DP0041 KIRBYRIB VALLEY INSTALLATION** PREPARED BY: BKC DATE: 1-26-18 KIRBY **DP0041** 11110 ANE S MUCCA COMPANY IN COLUMNONS, INFITTER MULLIONISC