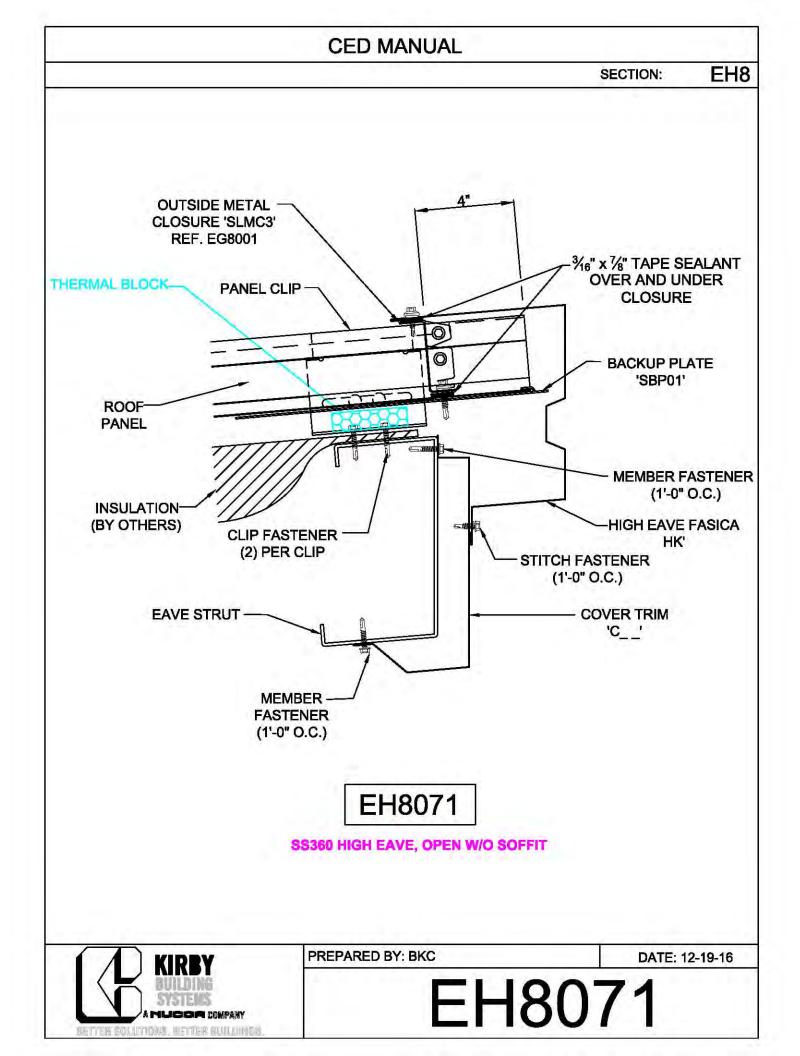

**CED MANUAL** DP SECTION: NOTE: VALLEY DETAIL IS SYMMETRICAL **ABOUT THE CENTERLINE - PARTS** AND FASTENERS SHOWN ARE TYPICAL BOTH SIDES. FOAM INSIDE CLOSURE 'FIC01' (AT EACH MAJOR PANEL RIB) 5" VALLEY FLASHING KIRBY RIB II 'VF4' **ROOF PANEL** VALLEY PLATE 'HIP3' **SECTION 'A' DP0041 KIRBYRIB VALLEY INSTALLATION** PREPARED BY: BKC DATE: 1-26-18 KIRBY **DP0041** 11110 ANE S MUCCA COMPANY IN COLUMNONS, INFITTER MULLIONISC