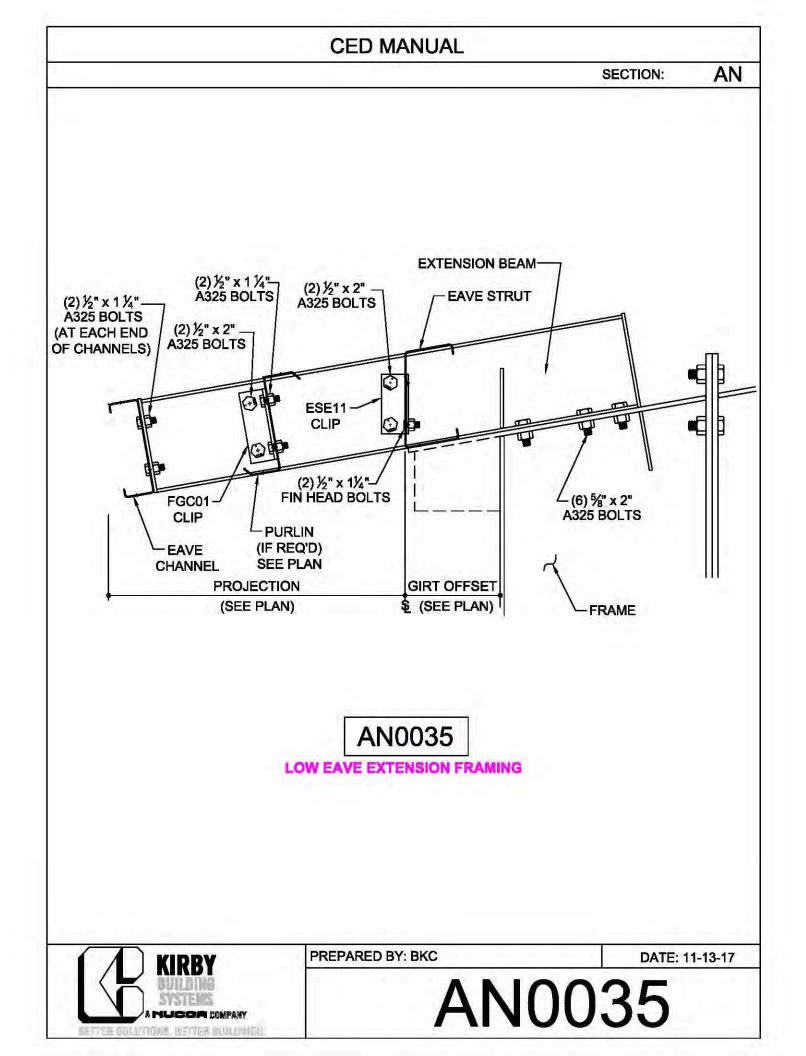

|             | SECTION:      | Α |
|                    |             |               |   |
| BRACE CABLE        | BRACE CABLE | BRACER, FLAT  | 1 |
| DIAMETER           | PIECE MARK  | WASHER, & NUT |   |
| 1⁄4"               | CB08        | H0920, G0201, |   |
|                    |             | G0410         |   |
| <sup>5</sup> ⁄16"  | CB10        | H0920, G0201, |   |
|                    |             | G0410         |   |
| <sup>3</sup> ⁄8"   | CB12        | H0930, G0203, |   |
|                    |             | G0430         |   |
| 7⁄ <sub>16</sub> " | CB14        | H0930, G0203, | 1 |
|                    |             | G0430         |   |
| 1⁄2"               | CB16        | H0930, G0203, | 1 |
|                    |             | G0430         |   |



























































































































































































**CED MANUAL** DP SECTION: NOTE: VALLEY DETAIL IS SYMMETRICAL **ABOUT THE CENTERLINE - PARTS** AND FASTENERS SHOWN ARE TYPICAL BOTH SIDES. FOAM INSIDE CLOSURE 'FIC01' (AT EACH MAJOR PANEL RIB) 5" VALLEY FLASHING KIRBY RIB II 'VF4' **ROOF PANEL** VALLEY PLATE 'HIP3' **SECTION 'A' DP0041 KIRBYRIB VALLEY INSTALLATION** PREPARED BY: BKC DATE: 1-26-18 KIRBY **DP0041** 11110 ANE S MUCCA COMPANY IN COLUMNONS, INFITTER MULLIONISC