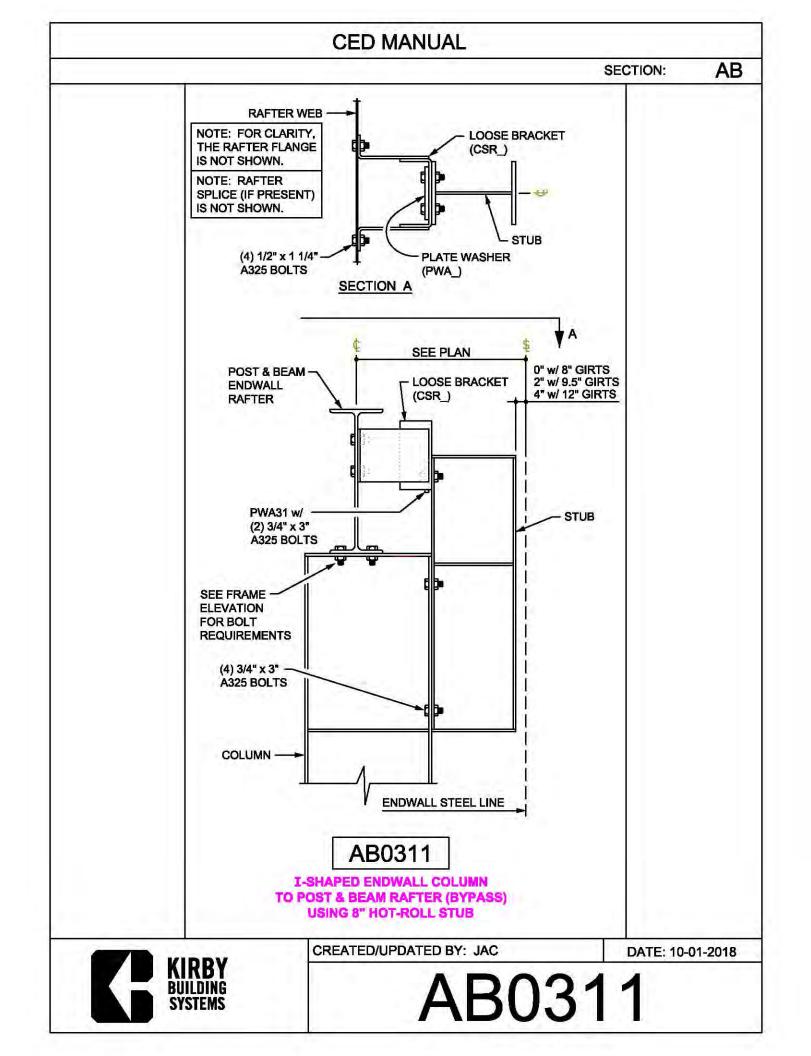

## CERTIFIED ERECTION DETAIL MANUAL (Short Version)

REVISED: 10.8.2018

































| CED MANUAL         |            |                        |    |  |
|--------------------|------------|------------------------|----|--|
|                    |            | SECTION:               | AF |  |
| BRACE ROD          | BRACE ROD  | BRACER, FLAT           | 7  |  |
| DIAMETER           | PIECE MARK | WASHER, & NUT          |    |  |
| 5⁄8"               | BR10       | H0920, H0201,<br>H0410 |    |  |
| 3⁄4"               | BR12       | H0930, H0202,<br>H0420 |    |  |
| 1"                 | BR16       | H0940, H0204,<br>H0440 |    |  |
| 1¼"                | BR20       | H0940, H0206,<br>H0460 |    |  |
| 1 <sup>3</sup> ⁄8" | BR22       | H0950, H0207,<br>H0470 |    |  |
| 1½"                | BR24       | H0950, H0208,<br>H0480 |    |  |



H0480