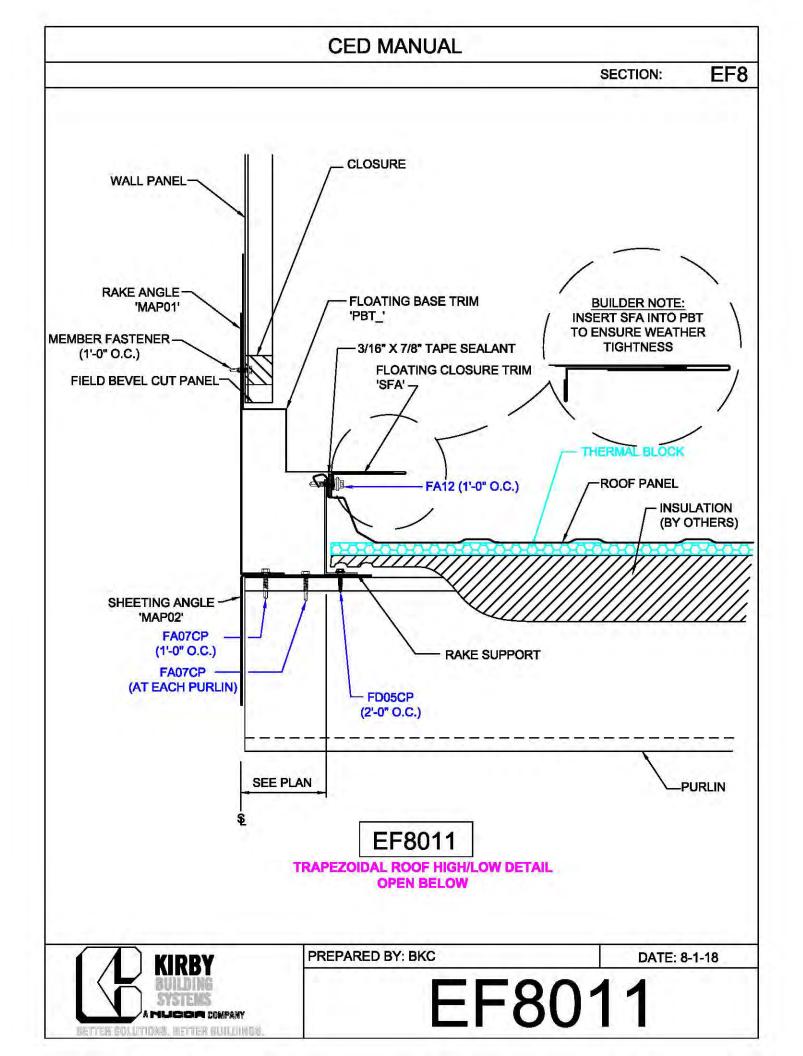

**CED MANUAL** DP SECTION: NOTE: VALLEY DETAIL IS SYMMETRICAL **ABOUT THE CENTERLINE - PARTS** AND FASTENERS SHOWN ARE TYPICAL BOTH SIDES. FOAM INSIDE CLOSURE 'FIC01' (AT EACH MAJOR PANEL RIB) 5" VALLEY FLASHING KIRBY RIB II 'VF4' **ROOF PANEL** VALLEY PLATE 'HIP3' **SECTION 'A' DP0041 KIRBYRIB VALLEY INSTALLATION** PREPARED BY: BKC DATE: 1-26-18 KIRBY **DP0041** 11110 ANE S MUCCA COMPANY IN COLUMNONS, INFITTER MULLIONISC