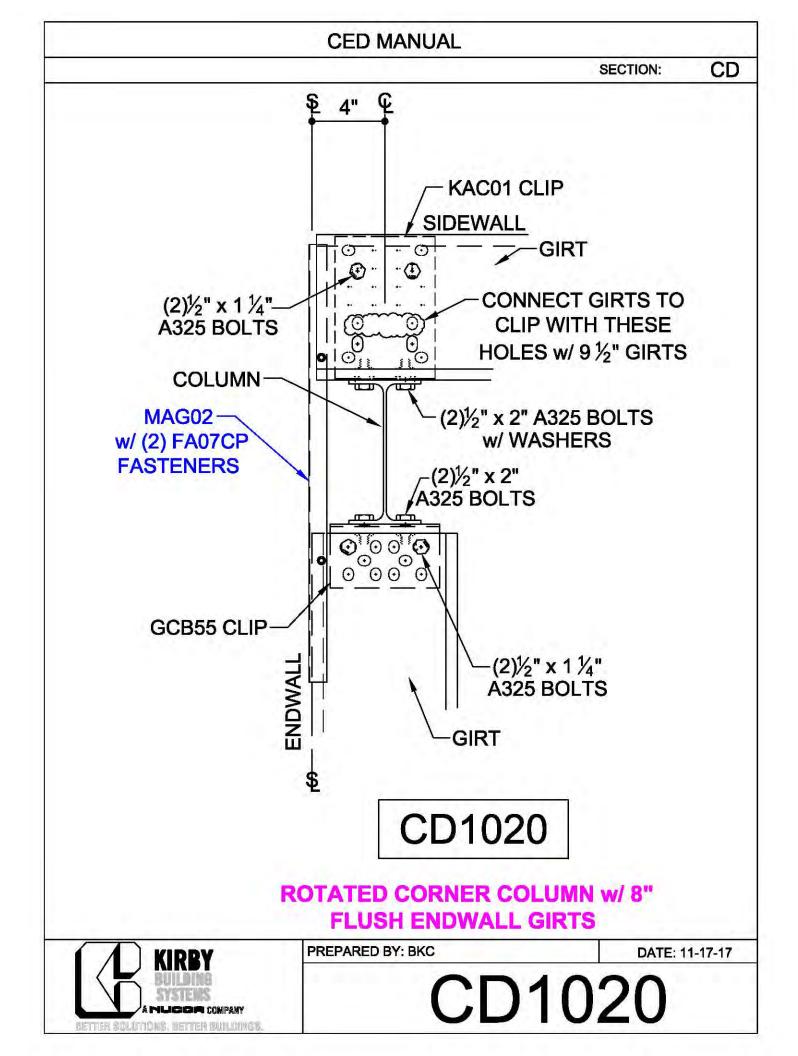

|             |               |   |
| BRACE CABLE        | BRACE CABLE | BRACER, FLAT  | 1 |
| DIAMETER           | PIECE MARK  | WASHER, & NUT |   |
| 1⁄4"               | CB08        | H0920, G0201, |   |
|                    |             | G0410         |   |
| <sup>5</sup> ⁄16"  | CB10        | H0920, G0201, |   |
|                    |             | G0410         |   |
| <sup>3</sup> ⁄8"   | CB12        | H0930, G0203, |   |
|                    |             | G0430         |   |
| 7⁄ <sub>16</sub> " | CB14        | H0930, G0203, | 1 |
|                    |             | G0430         |   |
| 1⁄2"               | CB16        | H0930, G0203, | 1 |
|                    |             | G0430         |   |



























































































































































































**CED MANUAL** DP SECTION: NOTE: VALLEY DETAIL IS SYMMETRICAL **ABOUT THE CENTERLINE - PARTS** AND FASTENERS SHOWN ARE TYPICAL BOTH SIDES. FOAM INSIDE CLOSURE 'FIC01' (AT EACH MAJOR PANEL RIB) 5" VALLEY FLASHING KIRBY RIB II 'VF4' **ROOF PANEL** VALLEY PLATE 'HIP3' **SECTION 'A' DP0041 KIRBYRIB VALLEY INSTALLATION** PREPARED BY: BKC DATE: 1-26-18 KIRBY **DP0041** 11110 ANE S MUCCA COMPANY IN COLUMNONS, INFITTER MULLIONISC