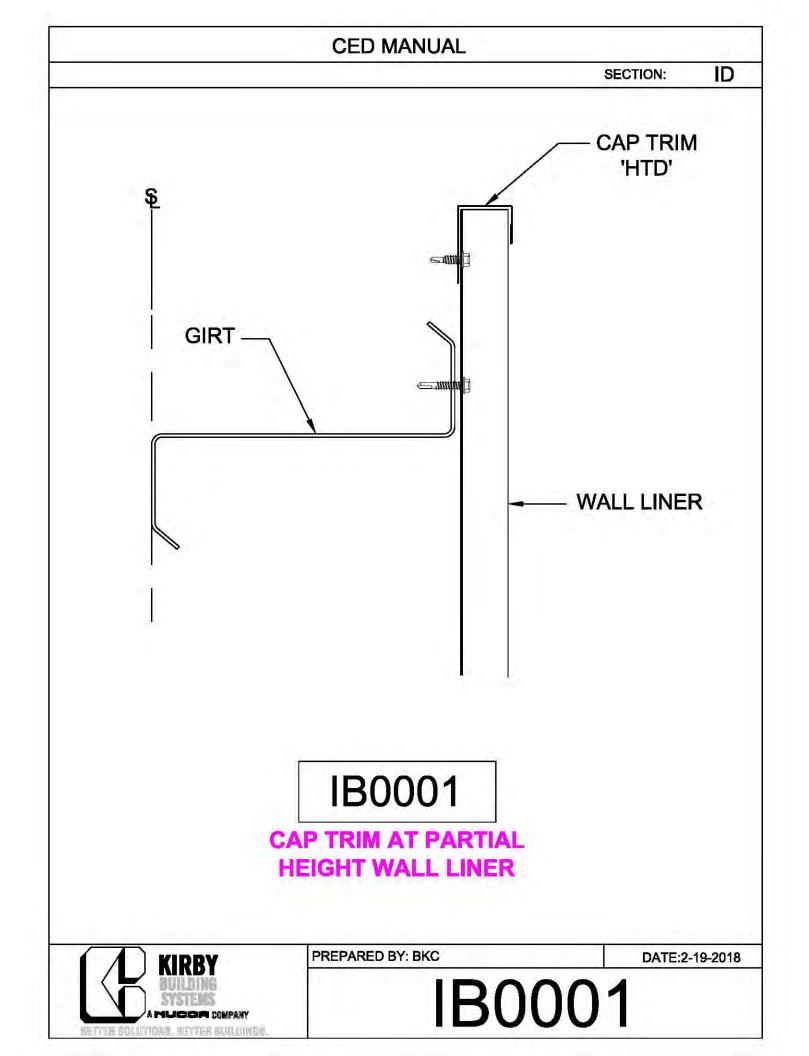

**CED MANUAL** DP SECTION: NOTE: VALLEY DETAIL IS SYMMETRICAL **ABOUT THE CENTERLINE - PARTS** AND FASTENERS SHOWN ARE TYPICAL BOTH SIDES. FOAM INSIDE CLOSURE 'FIC01' (AT EACH MAJOR PANEL RIB) 5" VALLEY FLASHING KIRBY RIB II 'VF4' **ROOF PANEL** VALLEY PLATE 'HIP3' **SECTION 'A' DP0041 KIRBYRIB VALLEY INSTALLATION** PREPARED BY: BKC DATE: 1-26-18 KIRBY **DP0041** 11110 ANE S MUCCA COMPANY IN COLUMNONS, INFITTER MULLIONISC