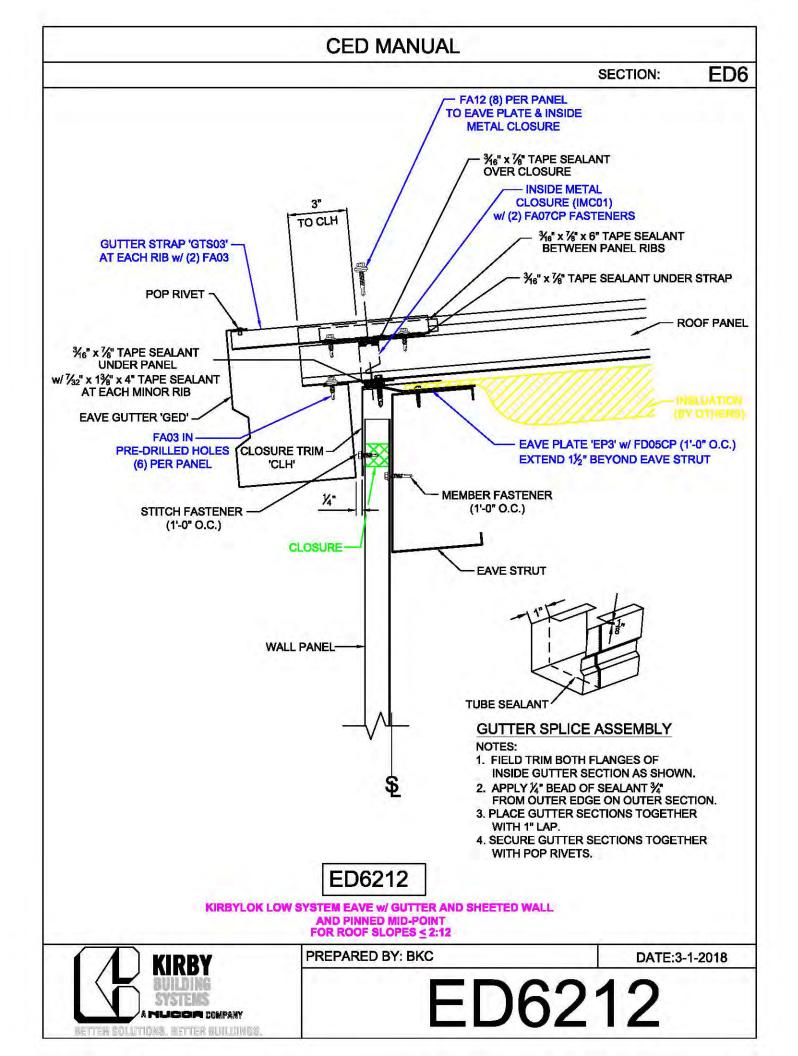

## CERTIFIED ERECTION DETAIL MANUAL (Short Version)

REVISED: 10.8.2018

| CED MANUAL         |            |                        |    |  |
|--------------------|------------|------------------------|----|--|
|                    |            | SECTION:               | AF |  |
| BRACE ROD          | BRACE ROD  | BRACER, FLAT           | 7  |  |
| DIAMETER           | PIECE MARK | WASHER, & NUT          |    |  |
| 5⁄8"               | BR10       | H0920, H0201,<br>H0410 |    |  |
| 3⁄4"               | BR12       | H0930, H0202,<br>H0420 |    |  |
| 1"                 | BR16       | H0940, H0204,<br>H0440 |    |  |
| 1¼"                | BR20       | H0940, H0206,<br>H0460 |    |  |
| 1 <sup>3</sup> ⁄8" | BR22       | H0950, H0207,<br>H0470 |    |  |
| 1½"                | BR24       | H0950, H0208,<br>H0480 |    |  |