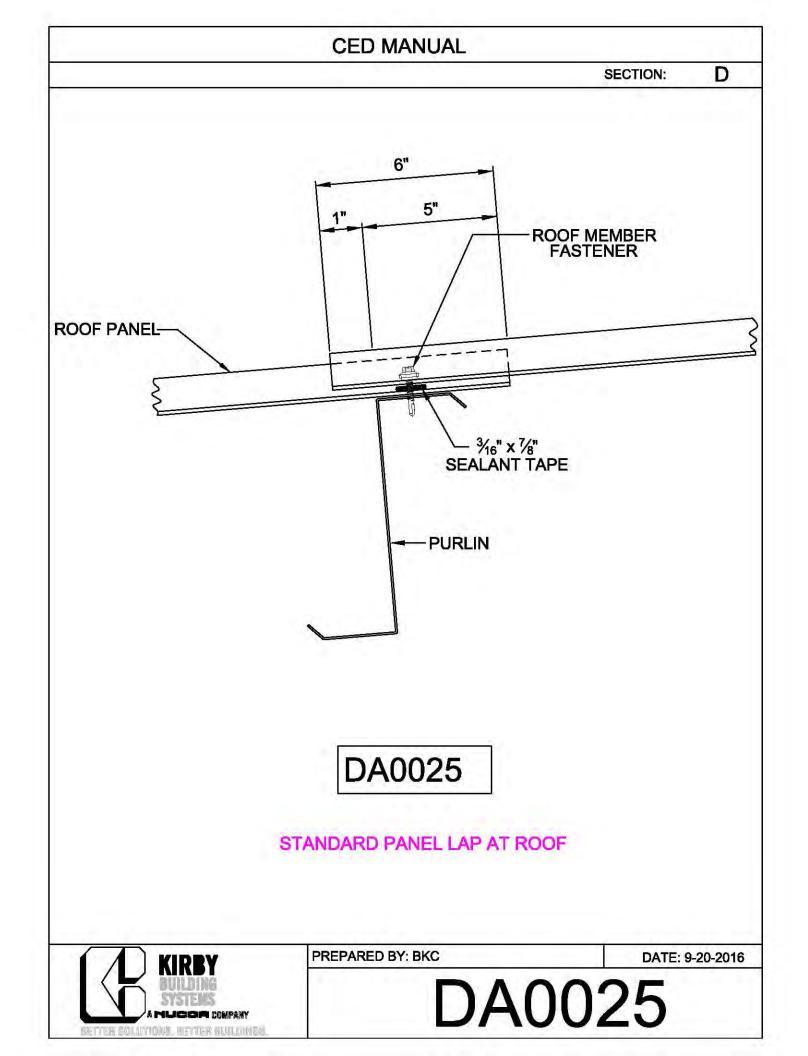

**CED MANUAL** DP SECTION: NOTE: VALLEY DETAIL IS SYMMETRICAL **ABOUT THE CENTERLINE - PARTS** AND FASTENERS SHOWN ARE TYPICAL BOTH SIDES. FOAM INSIDE CLOSURE 'FIC01' (AT EACH MAJOR PANEL RIB) 5" VALLEY FLASHING KIRBY RIB II 'VF4' **ROOF PANEL** VALLEY PLATE 'HIP3' **SECTION 'A' DP0041 KIRBYRIB VALLEY INSTALLATION** PREPARED BY: BKC DATE: 1-26-18 KIRBY **DP0041** 11110 ANE S MUCCA COMPANY IN COLUMNONS, INFITTER MULLIONISC