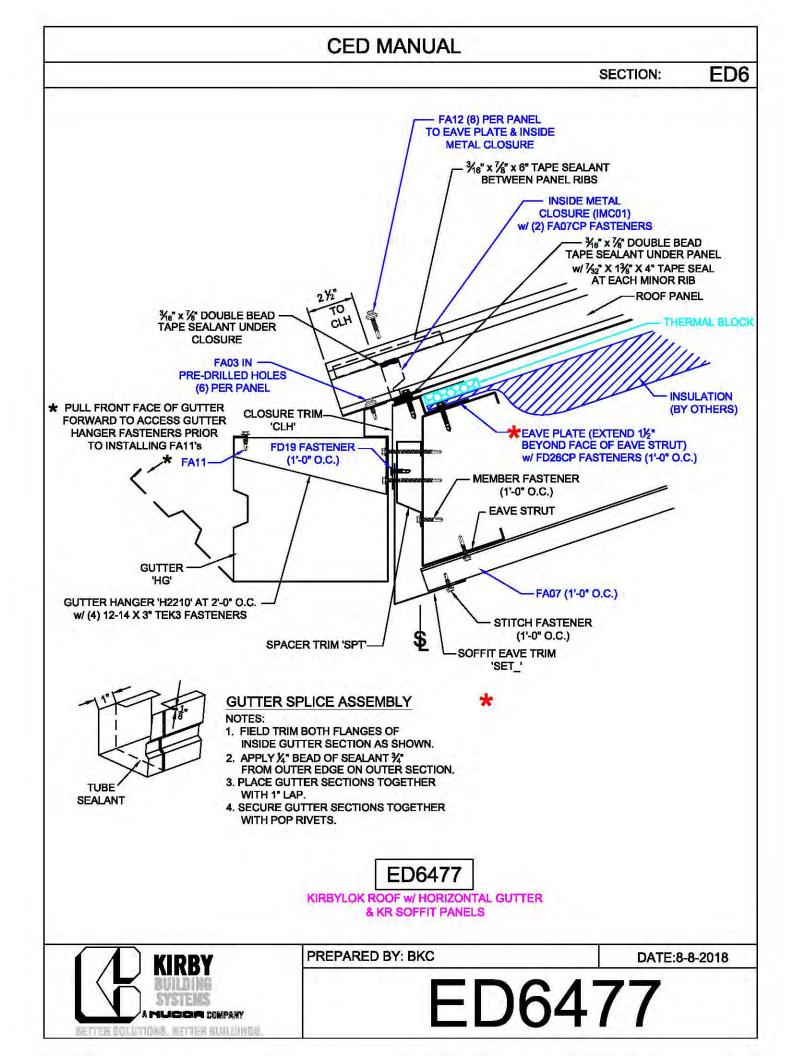

## CERTIFIED ERECTION DETAIL MANUAL (Short Version)

REVISED: 10.8.2018

| CED MANUAL         |            |                        |    |  |
|--------------------|------------|------------------------|----|--|
|                    |            | SECTION:               | AF |  |
| BRACE ROD          | BRACE ROD  | BRACER, FLAT           | 7  |  |
| DIAMETER           | PIECE MARK | WASHER, & NUT          |    |  |
| 5⁄8"               | BR10       | H0920, H0201,<br>H0410 |    |  |
| 3⁄4"               | BR12       | H0930, H0202,<br>H0420 |    |  |
| 1"                 | BR16       | H0940, H0204,<br>H0440 |    |  |
| 1¼"                | BR20       | H0940, H0206,<br>H0460 |    |  |
| 1 <sup>3</sup> ⁄8" | BR22       | H0950, H0207,<br>H0470 |    |  |
| 1½"                | BR24       | H0950, H0208,<br>H0480 |    |  |