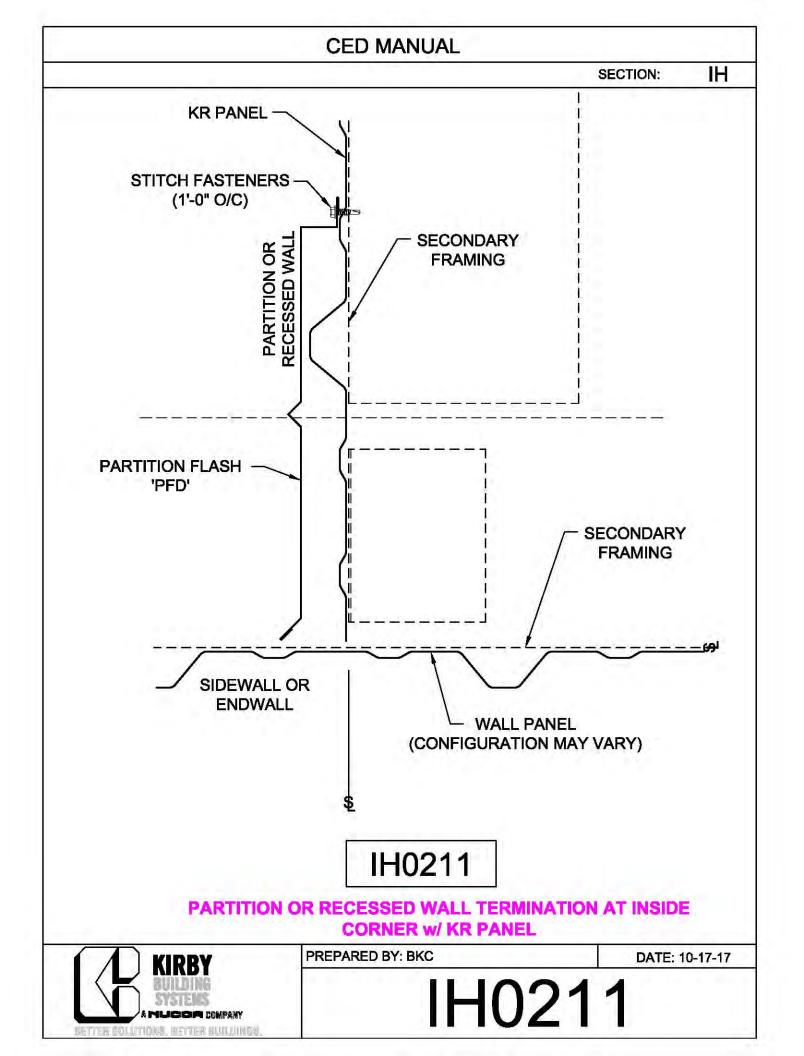

**CED MANUAL** DP SECTION: NOTE: VALLEY DETAIL IS SYMMETRICAL **ABOUT THE CENTERLINE - PARTS** AND FASTENERS SHOWN ARE TYPICAL BOTH SIDES. FOAM INSIDE CLOSURE 'FIC01' (AT EACH MAJOR PANEL RIB) 5" VALLEY FLASHING KIRBY RIB II 'VF4' **ROOF PANEL** VALLEY PLATE 'HIP3' **SECTION 'A' DP0041 KIRBYRIB VALLEY INSTALLATION** PREPARED BY: BKC DATE: 1-26-18 KIRBY **DP0041** 11110 ANE S MUCCA COMPANY IN COLUMNONS, INFITTER MULLIONISC