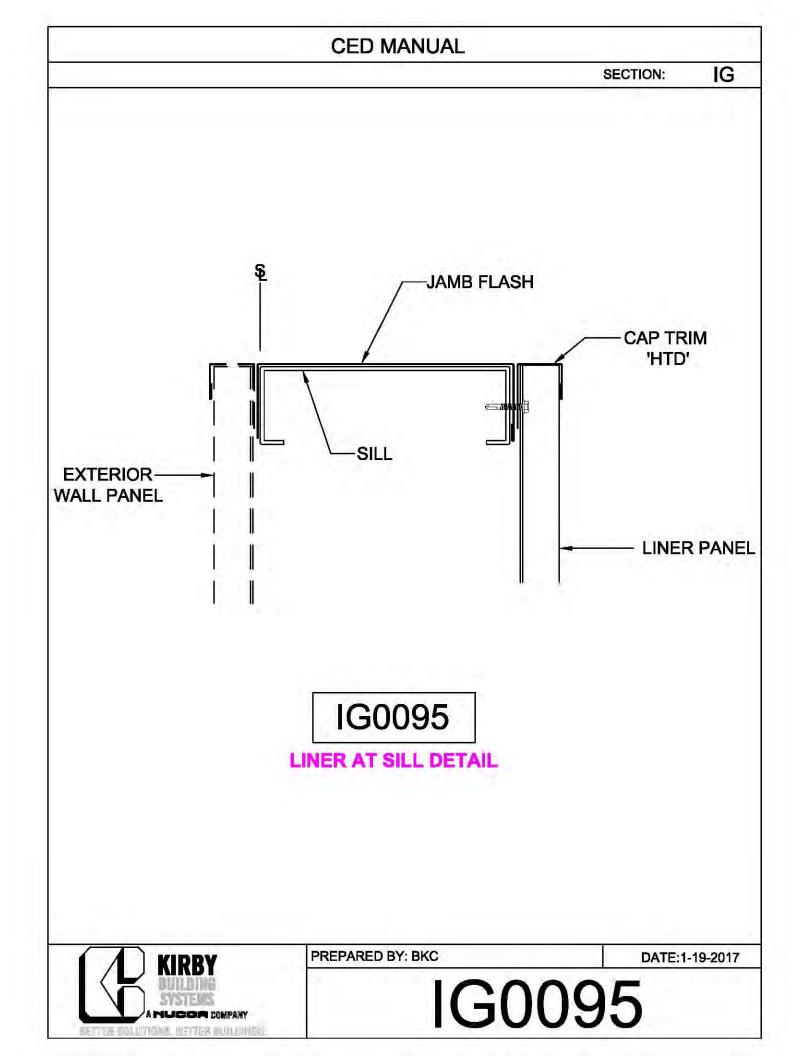

**CED MANUAL** DP SECTION: NOTE: VALLEY DETAIL IS SYMMETRICAL **ABOUT THE CENTERLINE - PARTS** AND FASTENERS SHOWN ARE TYPICAL BOTH SIDES. FOAM INSIDE CLOSURE 'FIC01' (AT EACH MAJOR PANEL RIB) 5" VALLEY FLASHING KIRBY RIB II 'VF4' **ROOF PANEL** VALLEY PLATE 'HIP3' **SECTION 'A' DP0041 KIRBYRIB VALLEY INSTALLATION** PREPARED BY: BKC DATE: 1-26-18 KIRBY **DP0041** 11110 ANE S MUCCA COMPANY IN COLUMNONS, INFITTER MULLIONISC