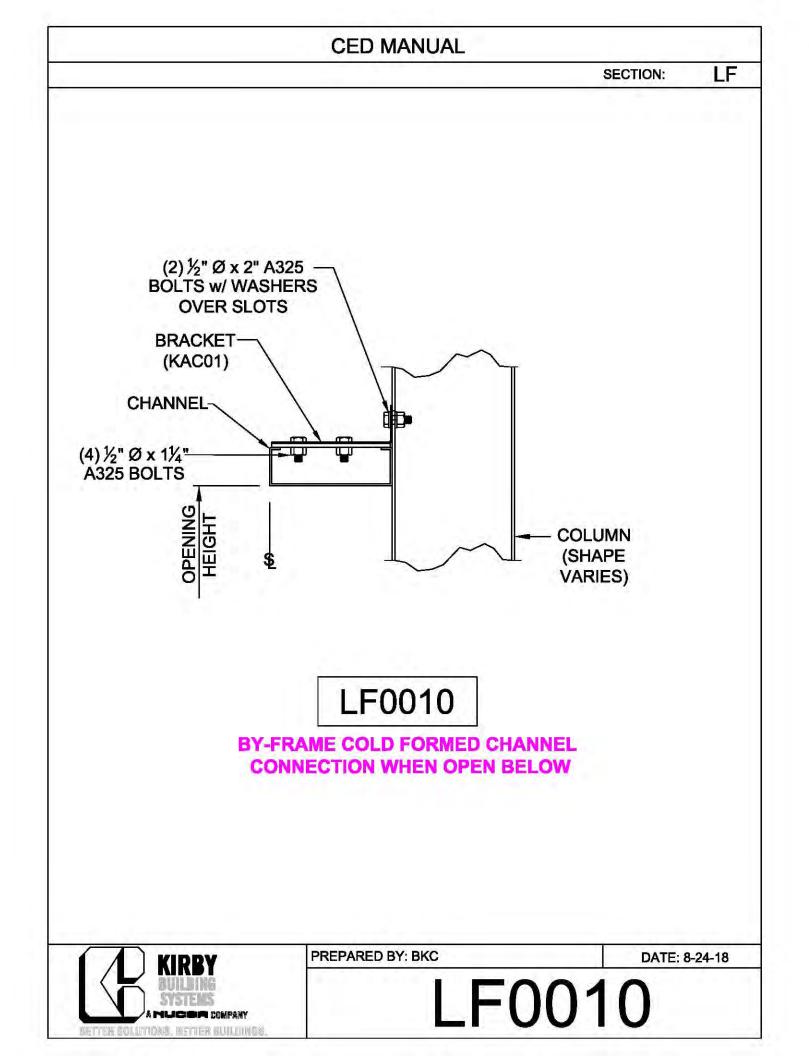

: NOTE: VALLEY DETAIL IS SYMMETRICAL **ABOUT THE CENTERLINE - PARTS** AND FASTENERS SHOWN ARE TYPICAL BOTH SIDES. FOAM INSIDE CLOSURE 'FIC01' (AT EACH MAJOR PANEL RIB) 5" VALLEY FLASHING KIRBY RIB II 'VF4' **ROOF PANEL** VALLEY PLATE 'HIP3' **SECTION 'A' DP0041 KIRBYRIB VALLEY INSTALLATION** PREPARED BY: BKC DATE: 1-26-18 KIRBY **DP0041** 11110 ANE S MUCCA COMPANY IN COLUMNONS, INFITTER MULLIONISC