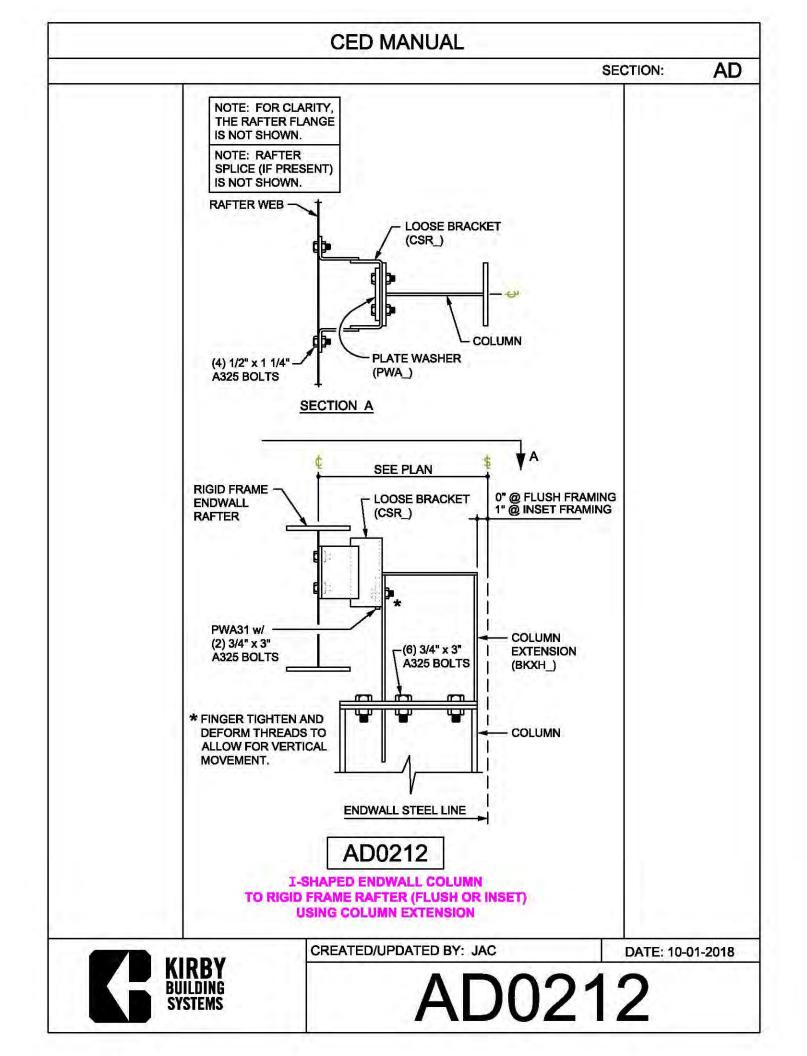

## CERTIFIED ERECTION DETAIL MANUAL (Short Version)

REVISED: 10.8.2018

































| CED MANUAL         |            |                        |    |  |
|--------------------|------------|------------------------|----|--|
|                    |            | SECTION:               | AF |  |
| BRACE ROD          | BRACE ROD  | BRACER, FLAT           | 7  |  |
| DIAMETER           | PIECE MARK | WASHER, & NUT          |    |  |
| 5⁄8"               | BR10       | H0920, H0201,<br>H0410 |    |  |
| 3⁄4"               | BR12       | H0930, H0202,<br>H0420 |    |  |
| 1"                 | BR16       | H0940, H0204,<br>H0440 |    |  |
| 1¼"                | BR20       | H0940, H0206,<br>H0460 |    |  |
| 1 <sup>3</sup> ⁄8" | BR22       | H0950, H0207,<br>H0470 |    |  |
| 1½"                | BR24       | H0950, H0208,<br>H0480 |    |  |



H0480







| CED M