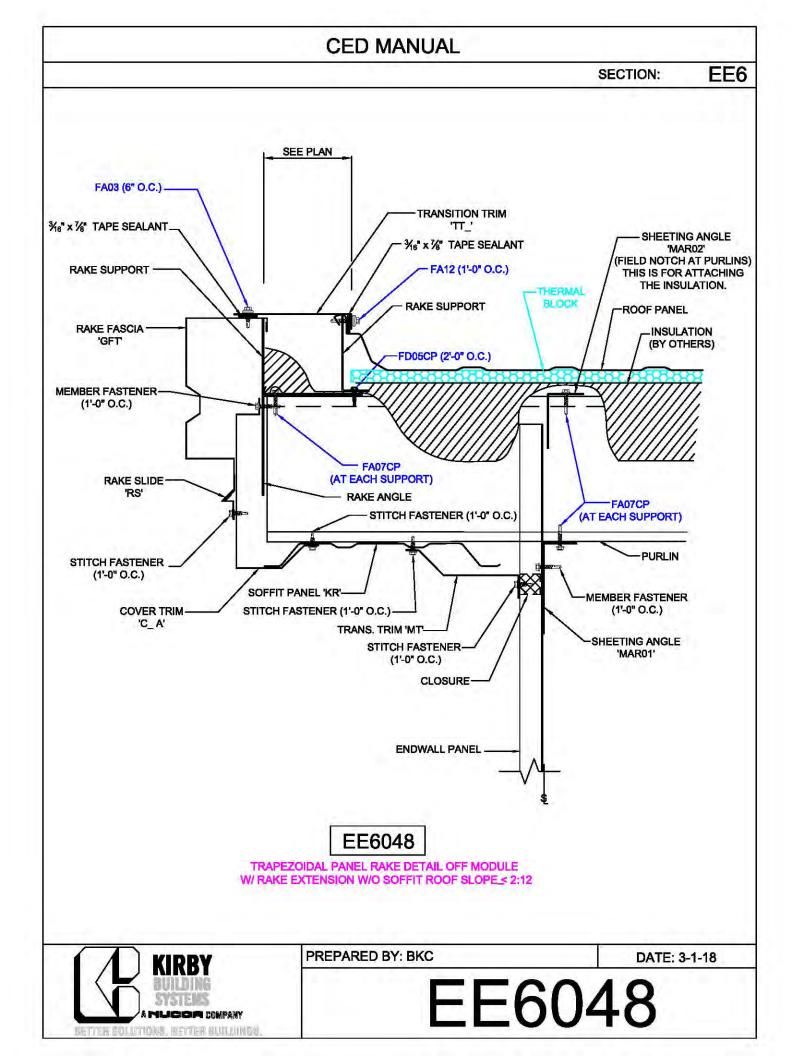

## CERTIFIED ERECTION DETAIL MANUAL (Short Version)

REVISED: 10.8.2018

| CED MANUAL         |            |                        |    |  |
|--------------------|------------|------------------------|----|--|
|                    |            | SECTION:               | AF |  |
| BRACE ROD          | BRACE ROD  | BRACER, FLAT           | 7  |  |
| DIAMETER           | PIECE MARK | WASHER, & NUT          |    |  |
| 5⁄8"               | BR10       | H0920, H0201,<br>H0410 |    |  |
| 3⁄4"               | BR12       | H0930, H0202,<br>H0420 |    |  |
| 1"                 | BR16       | H0940, H0204,<br>H0440 |    |  |
| 1¼"                | BR20       | H0940, H0206,<br>H0460 |    |  |
| 1 <sup>3</sup> ⁄8" | BR22       | H0950, H0207,<br>H0470 |    |  |
| 1½"                | BR24       | H0950, H0208,<br>H0480 |    |  |