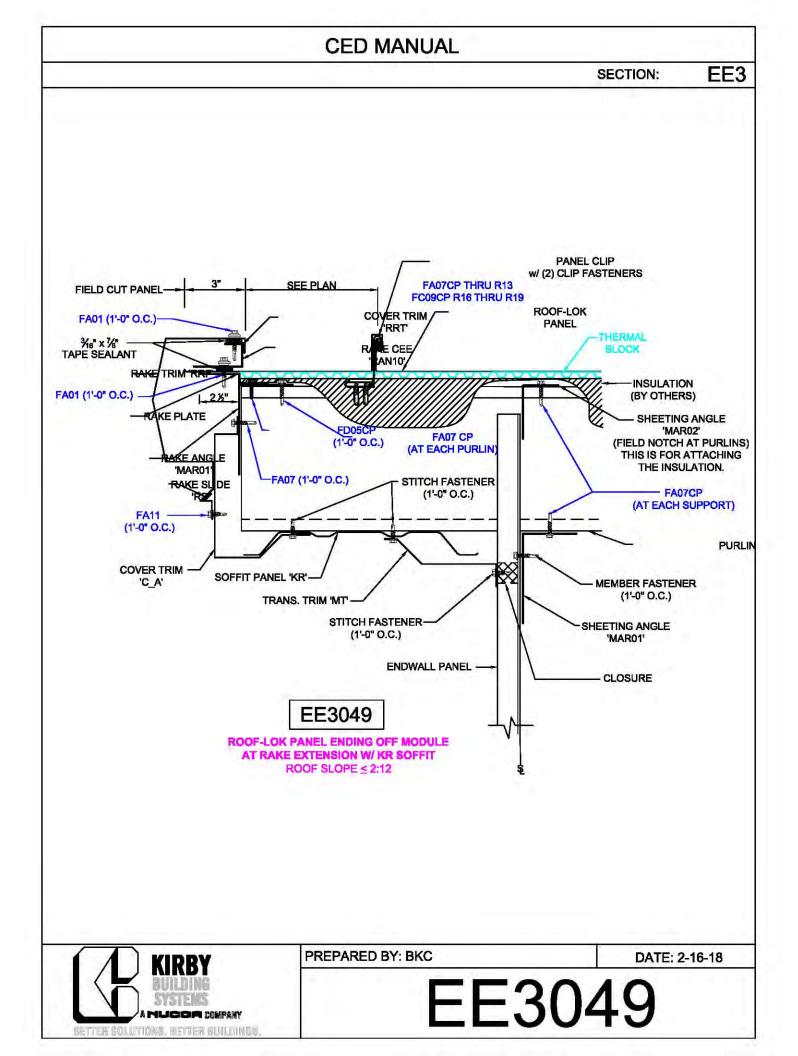

## CERTIFIED ERECTION DETAIL MANUAL (Short Version)

REVISED: 10.8.2018

| CED MANUAL         |            |                        |    |  |
|--------------------|------------|------------------------|----|--|
|                    |            | SECTION:               | AF |  |
| BRACE ROD          | BRACE ROD  | BRACER, FLAT           | 7  |  |
| DIAMETER           | PIECE MARK | WASHER, & NUT          |    |  |
| 5⁄8"               | BR10       | H0920, H0201,<br>H0410 |    |  |
| 3⁄4"               | BR12       | H0930, H0202,<br>H0420 |    |  |
| 1"                 | BR16       | H0940, H0204,<br>H0440 |    |  |
| 1¼"                | BR20       | H0940, H0206,<br>H0460 |    |  |
| 1 <sup>3</sup> ⁄8" | BR22       | H0950, H0207,<br>H0470 |    |  |
| 1½"                | BR24       | H0950, H0208,<br>H0480 |    |  |