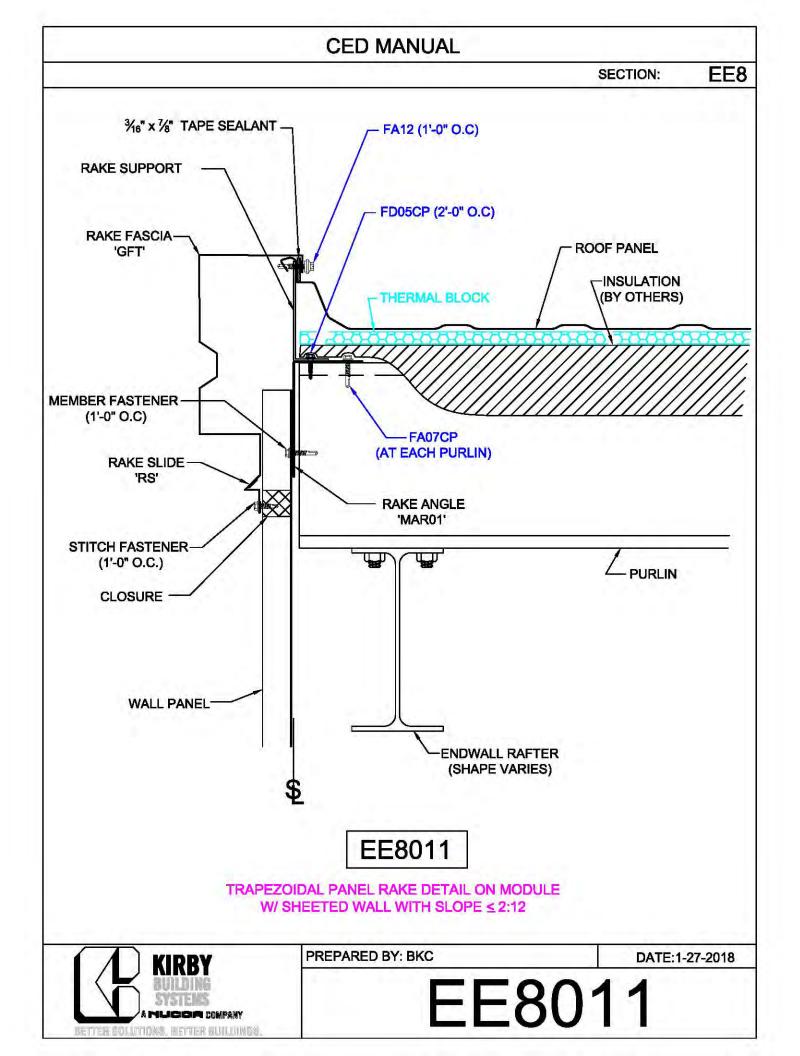

|   |



























































































































































































**CED MANUAL** DP SECTION: NOTE: VALLEY DETAIL IS SYMMETRICAL **ABOUT THE CENTERLINE - PARTS** AND FASTENERS SHOWN ARE TYPICAL BOTH SIDES. FOAM INSIDE CLOSURE 'FIC01' (AT EACH MAJOR PANEL RIB) 5" VALLEY FLASHING KIRBY RIB II 'VF4' **ROOF PANEL** VALLEY PLATE 'HIP3' **SECTION 'A' DP0041 KIRBYRIB VALLEY INSTALLATION** PREPARED BY: BKC DATE: 1-26-18 KIRBY **DP0041** 11110 ANE S MUCCA COMPANY IN COLUMNONS, INFITTER MULLIONISC