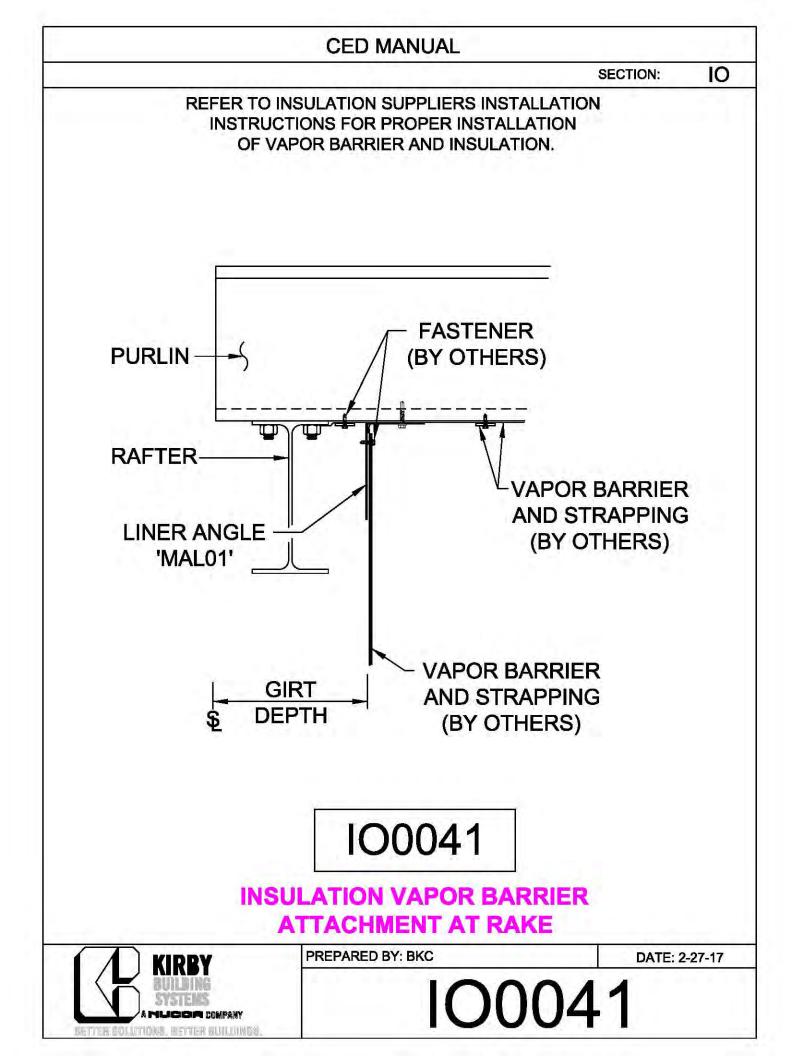

SECTION: NOTE: VALLEY DETAIL IS SYMMETRICAL **ABOUT THE CENTERLINE - PARTS** AND FASTENERS SHOWN ARE TYPICAL BOTH SIDES. FOAM INSIDE CLOSURE 'FIC01' (AT EACH MAJOR PANEL RIB) 5" VALLEY FLASHING KIRBY RIB II 'VF4' **ROOF PANEL** VALLEY PLATE 'HIP3' **SECTION 'A' DP0041 KIRBYRIB VALLEY INSTALLATION** PREPARED BY: BKC DATE: 1-26-18 KIRBY **DP0041** 11110 ANE S MUCCA COMPANY IN COLUMNONS, INFITTER MULLIONISC