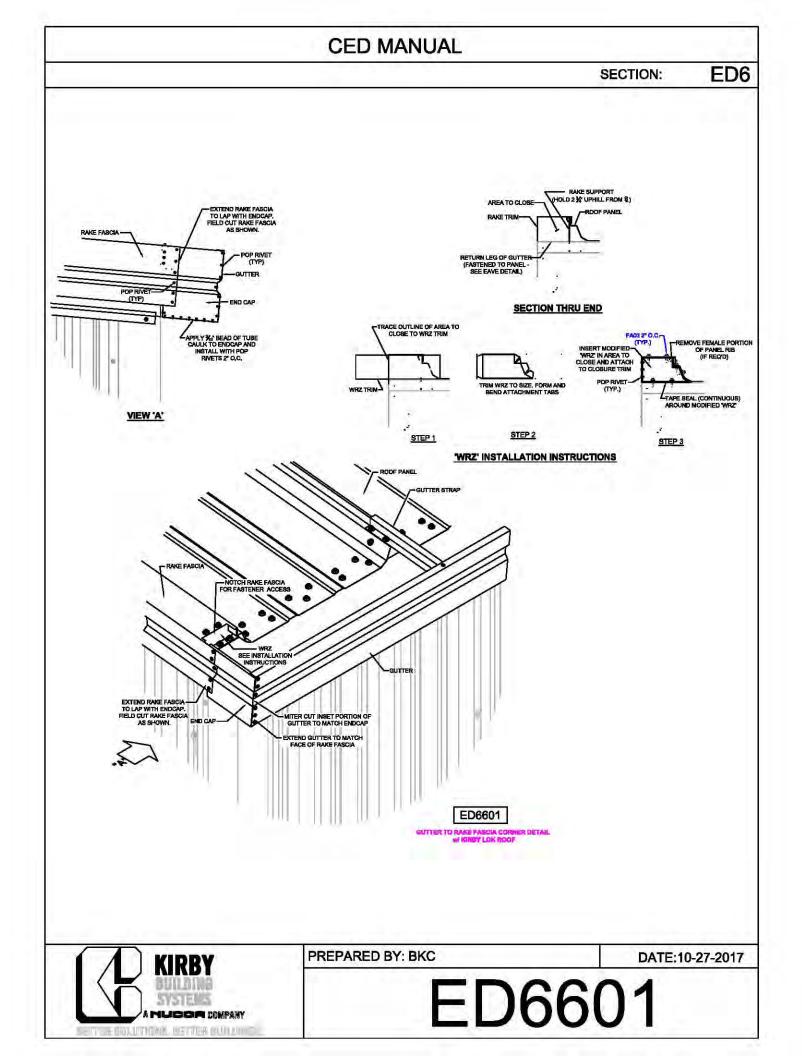

## CERTIFIED ERECTION DETAIL MANUAL (Short Version)

REVISED: 10.8.2018

| CED MANUAL         |            |                        |    |  |
|--------------------|------------|------------------------|----|--|
|                    |            | SECTION:               | AF |  |
| BRACE ROD          | BRACE ROD  | BRACER, FLAT           | 7  |  |
| DIAMETER           | PIECE MARK | WASHER, & NUT          |    |  |
| 5⁄8"               | BR10       | H0920, H0201,<br>H0410 |    |  |
| 3⁄4"               | BR12       | H0930, H0202,<br>H0420 |    |  |
| 1"                 | BR16       | H0940, H0204,<br>H0440 |    |  |
| 1¼"                | BR20       | H0940, H0206,<br>H0460 |    |  |
| 1 <sup>3</sup> ⁄8" | BR22       | H0950, H0207,<br>H0470 |    |  |
| 1½"                | BR24       | H0950, H0208,<br>H0480 |    |  |