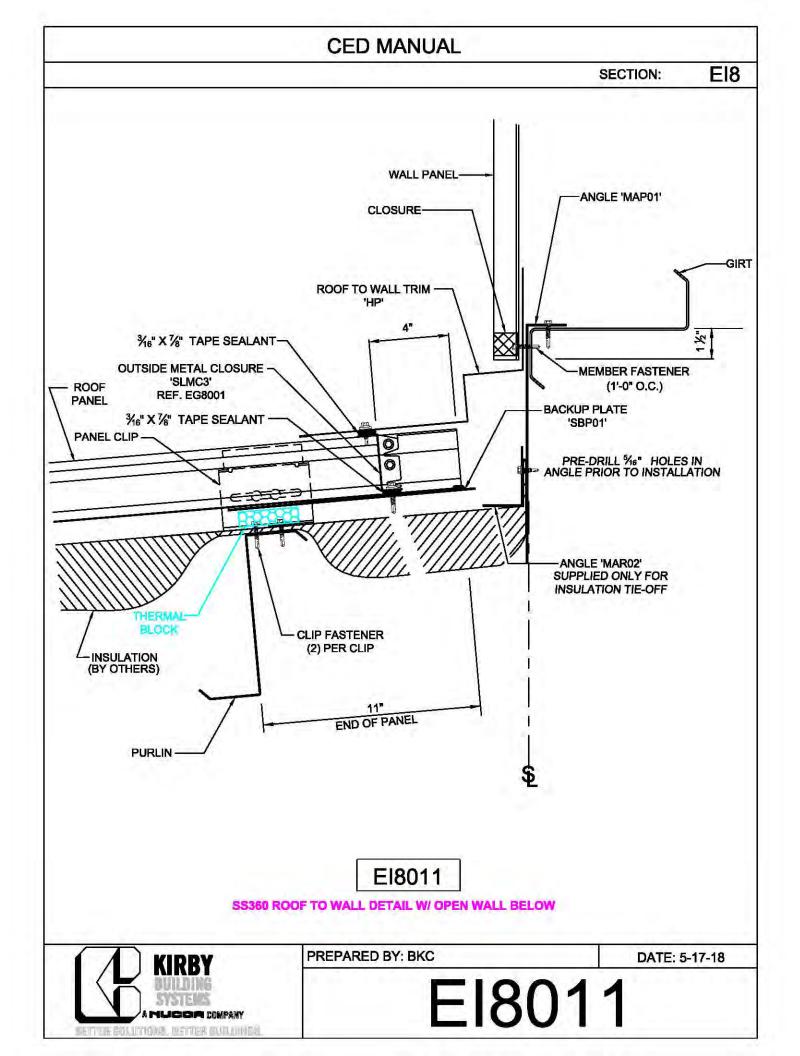

**CED MANUAL** DP SECTION: NOTE: VALLEY DETAIL IS SYMMETRICAL **ABOUT THE CENTERLINE - PARTS** AND FASTENERS SHOWN ARE TYPICAL BOTH SIDES. FOAM INSIDE CLOSURE 'FIC01' (AT EACH MAJOR PANEL RIB) 5" VALLEY FLASHING KIRBY RIB II 'VF4' **ROOF PANEL** VALLEY PLATE 'HIP3' **SECTION 'A' DP0041 KIRBYRIB VALLEY INSTALLATION** PREPARED BY: BKC DATE: 1-26-18 KIRBY **DP0041** 11110 ANE S MUCCA COMPANY IN COLUMNONS, INFITTER MULLIONISC