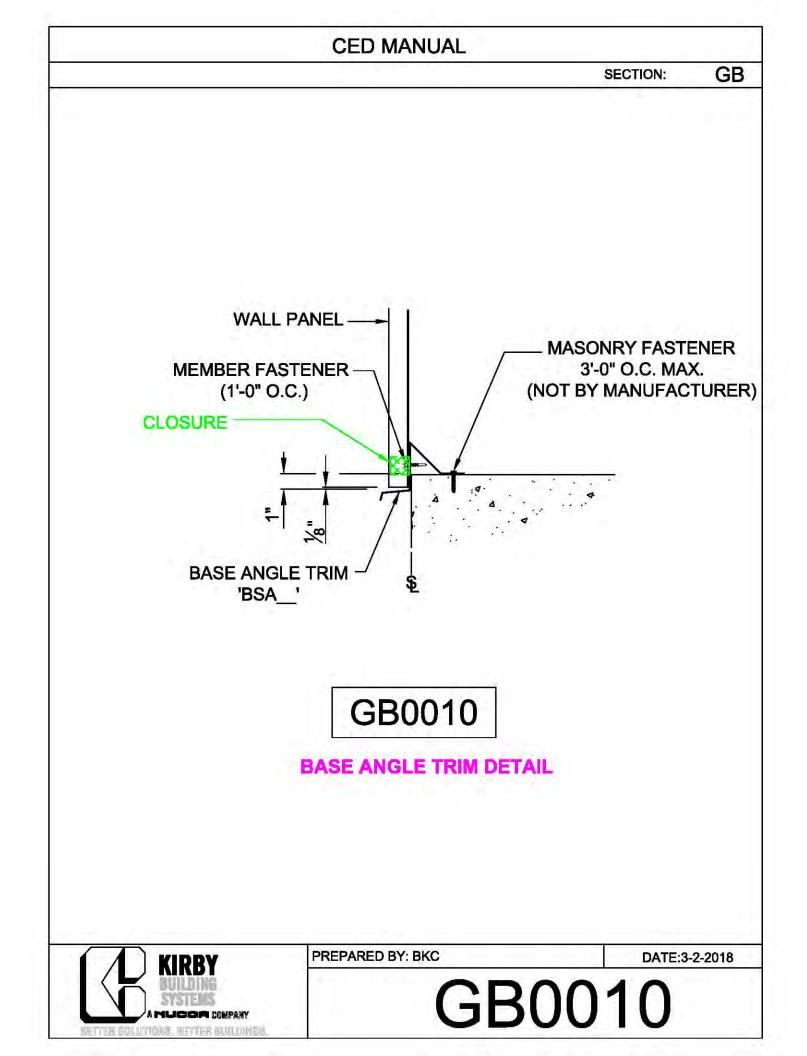

## CERTIFIED ERECTION DETAIL MANUAL (Short Version)

REVISED: 10.8.2018

| CED MANUAL         |            |                        |    |  |
|--------------------|------------|------------------------|----|--|
|                    |            | SECTION:               | AF |  |
| BRACE ROD          | BRACE ROD  | BRACER, FLAT           | 7  |  |
| DIAMETER           | PIECE MARK | WASHER, & NUT          |    |  |
| 5⁄8"               | BR10       | H0920, H0201,<br>H0410 |    |  |
| 3⁄4"               | BR12       | H0930, H0202,<br>H0420 |    |  |
| 1"                 | BR16       | H0940, H0204,<br>H0440 |    |  |
| 1¼"                | BR20       | H0940, H0206,<br>H0460 |    |  |
| 1 <sup>3</sup> ⁄8" | BR22       | H0950, H0207,<br>H0470 |    |  |
| 1½"                | BR24       | H0950, H0208,<br>H0480 |    |  |