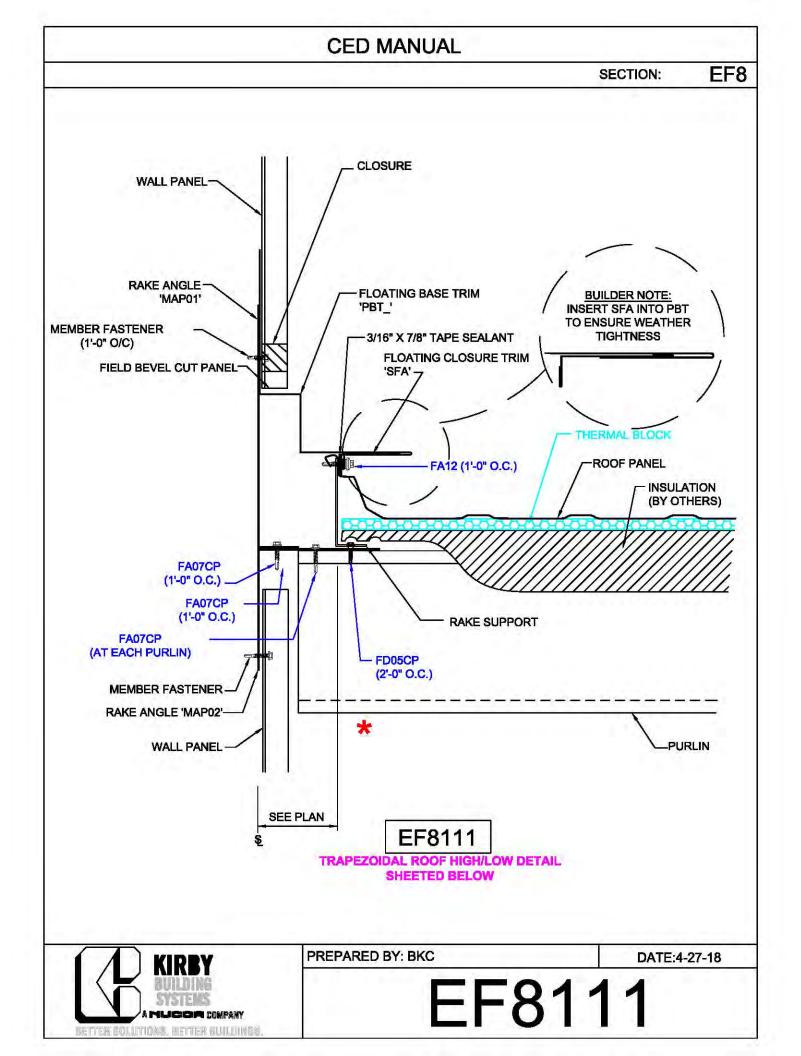

**CED MANUAL** DP SECTION: NOTE: VALLEY DETAIL IS SYMMETRICAL **ABOUT THE CENTERLINE - PARTS** AND FASTENERS SHOWN ARE TYPICAL BOTH SIDES. FOAM INSIDE CLOSURE 'FIC01' (AT EACH MAJOR PANEL RIB) 5" VALLEY FLASHING KIRBY RIB II 'VF4' **ROOF PANEL** VALLEY PLATE 'HIP3' **SECTION 'A' DP0041 KIRBYRIB VALLEY INSTALLATION** PREPARED BY: BKC DATE: 1-26-18 KIRBY **DP0041** 11110 ANE S MUCCA COMPANY IN COLUMNONS, INFITTER MULLIONISC