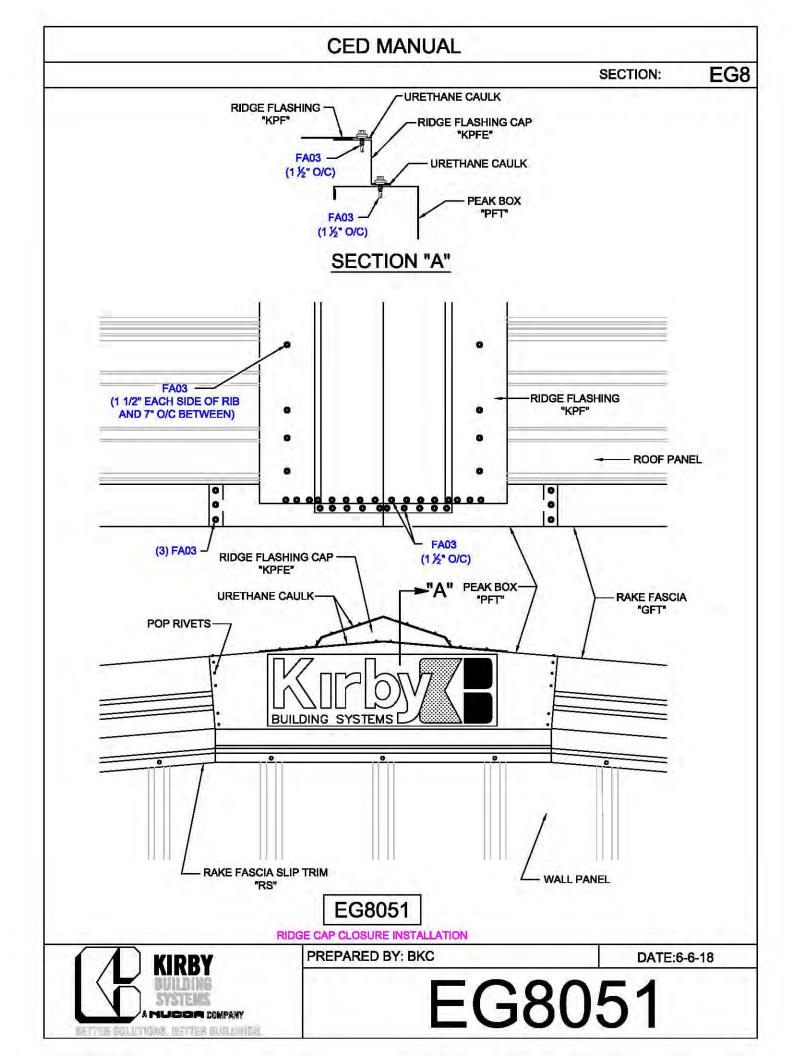

**CED MANUAL** DP SECTION: NOTE: VALLEY DETAIL IS SYMMETRICAL **ABOUT THE CENTERLINE - PARTS** AND FASTENERS SHOWN ARE TYPICAL BOTH SIDES. FOAM INSIDE CLOSURE 'FIC01' (AT EACH MAJOR PANEL RIB) 5" VALLEY FLASHING KIRBY RIB II 'VF4' **ROOF PANEL** VALLEY PLATE 'HIP3' **SECTION 'A' DP0041 KIRBYRIB VALLEY INSTALLATION** PREPARED BY: BKC DATE: 1-26-18 KIRBY **DP0041** 11110 ANE S MUCCA COMPANY IN COLUMNONS, INFITTER MULLIONISC