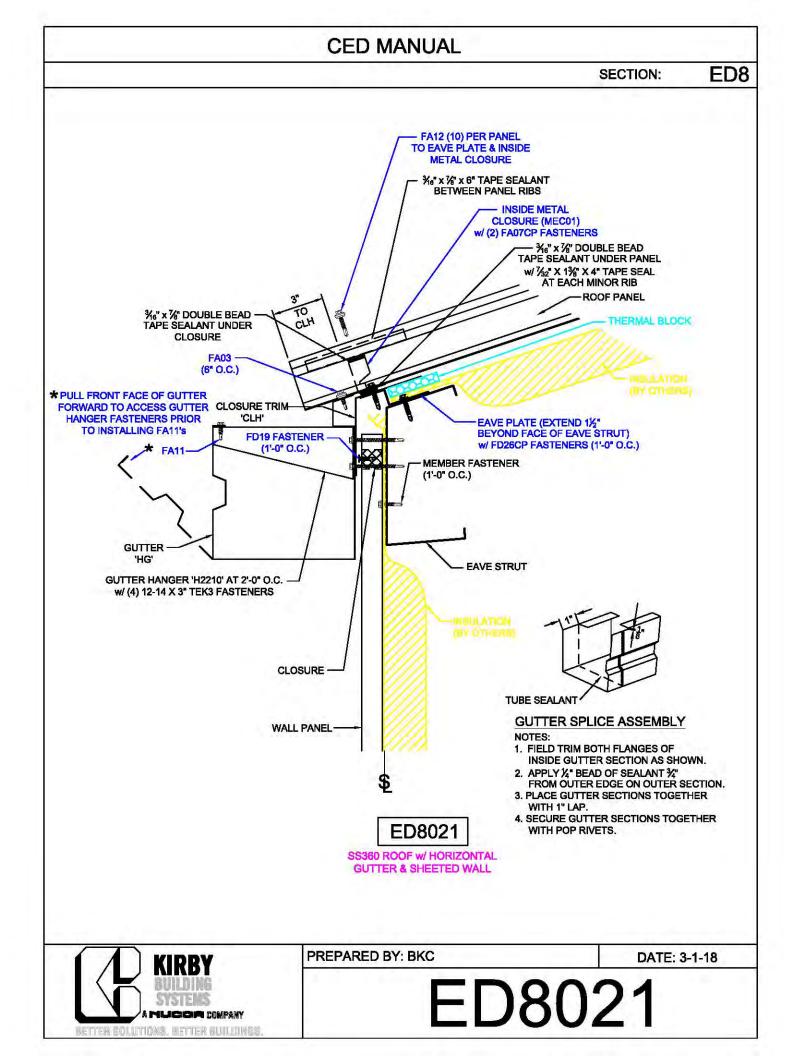

## CERTIFIED ERECTION DETAIL MANUAL (Short Version)

REVISED: 10.8.2018

| CED MANUAL         |            |                        |    |  |
|--------------------|------------|------------------------|----|--|
|                    |            | SECTION:               | AF |  |
| BRACE ROD          | BRACE ROD  | BRACER, FLAT           | 7  |  |
| DIAMETER           | PIECE MARK | WASHER, & NUT          |    |  |
| 5⁄8"               | BR10       | H0920, H0201,<br>H0410 |    |  |
| 3⁄4"               | BR12       | H0930, H0202,<br>H0420 |    |  |
| 1"                 | BR16       | H0940, H0204,<br>H0440 |    |  |
| 1¼"                | BR20       | H0940, H0206,<br>H0460 |    |  |
| 1 <sup>3</sup> ⁄8" | BR22       | H0950, H0207,<br>H0470 |    |  |
| 1½"                | BR24       | H0950, H0208,<br>H0480 |    |  |