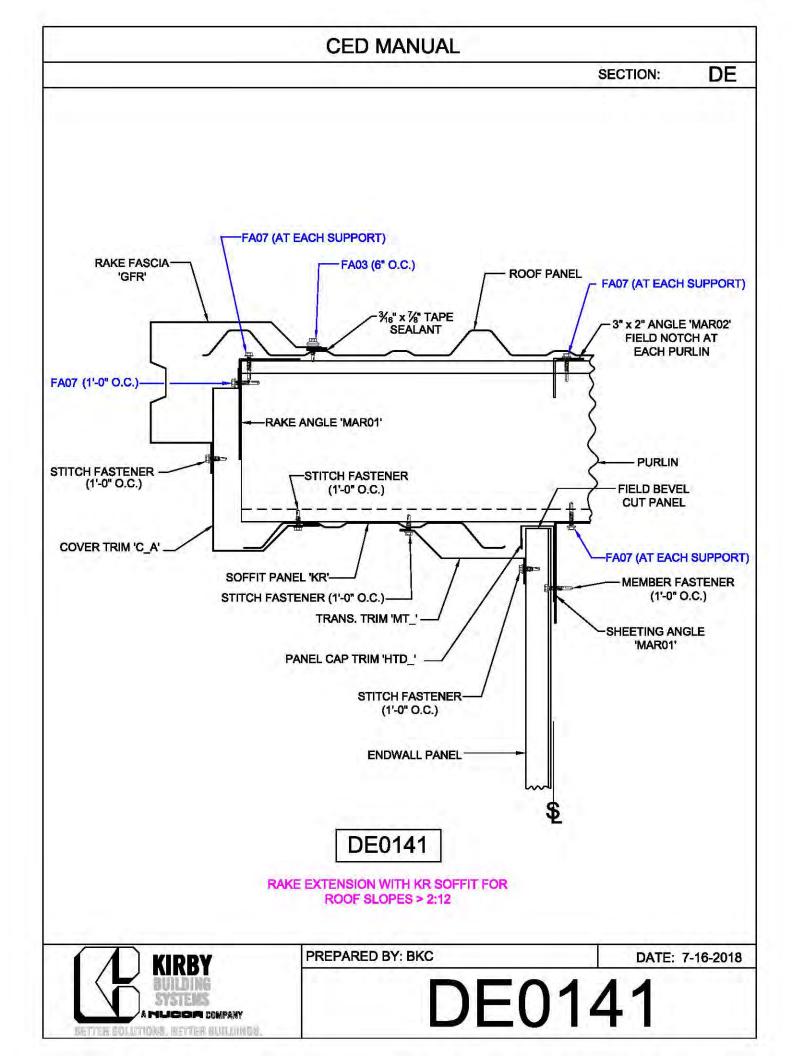

CABLE | BRACER, FLAT  | 1 |
| DIAMETER           | PIECE MARK  | WASHER, & NUT |   |
| 1⁄4"               | CB08        | H0920, G0201, |   |
|                    |             | G0410         |   |
| <sup>5</sup> ⁄16"  | CB10        | H0920, G0201, |   |
|                    |             | G0410         |   |
| <sup>3</sup> ⁄8"   | CB12        | H0930, G0203, |   |
|                    |             | G0430         |   |
| 7⁄ <sub>16</sub> " | CB14        | H0930, G0203, | 1 |
|                    |             | G0430         |   |
| 1⁄2"               | CB16        | H0930, G0203, | 1 |
|                    |             | G0430         |   |



























































































































































































**CED MANUAL** DP SECTION: NOTE: VALLEY DETAIL IS SYMMETRICAL **ABOUT THE CENTERLINE - PARTS** AND FASTENERS SHOWN ARE TYPICAL BOTH SIDES. FOAM INSIDE CLOSURE 'FIC01' (AT EACH MAJOR PANEL RIB) 5" VALLEY FLASHING KIRBY RIB II 'VF4' **ROOF PANEL** VALLEY PLATE 'HIP3' **SECTION 'A' DP0041 KIRBYRIB VALLEY INSTALLATION** PREPARED BY: BKC DATE: 1-26-18 KIRBY **DP0041** 11110 ANE S MUCCA COMPANY IN COLUMNONS, INFITTER MULLIONISC