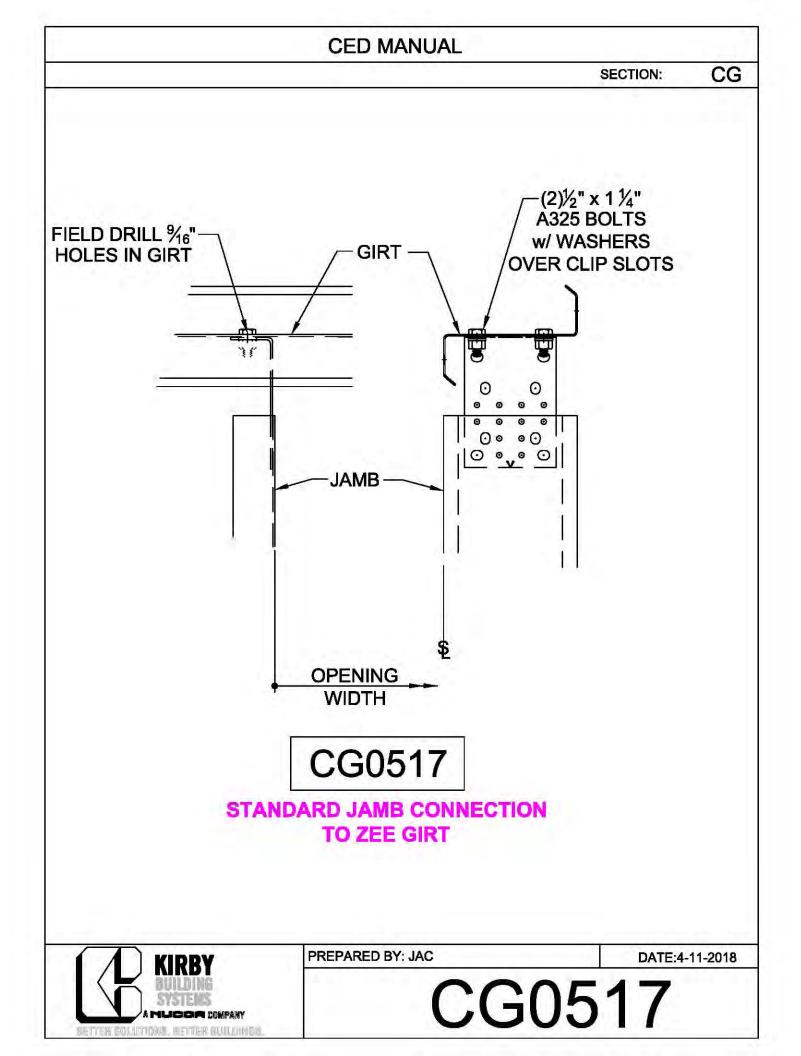

|               |   |
| BRACE CABLE        | BRACE CABLE | BRACER, FLAT  | 1 |
| DIAMETER           | PIECE MARK  | WASHER, & NUT |   |
| 1⁄4"               | CB08        | H0920, G0201, |   |
|                    |             | G0410         |   |
| <sup>5</sup> ⁄16"  | CB10        | H0920, G0201, |   |
|                    |             | G0410         |   |
| <sup>3</sup> ⁄8"   | CB12        | H0930, G0203, |   |
|                    |             | G0430         |   |
| 7⁄ <sub>16</sub> " | CB14        | H0930, G0203, | 1 |
|                    |             | G0430         |   |
| 1⁄2"               | CB16        | H0930, G0203, | 1 |
|                    |             | G0430         |   |



























































































































































































**CED MANUAL** DP SECTION: NOTE: VALLEY DETAIL IS SYMMETRICAL **ABOUT THE CENTERLINE - PARTS** AND FASTENERS SHOWN ARE TYPICAL BOTH SIDES. FOAM INSIDE CLOSURE 'FIC01' (AT EACH MAJOR PANEL RIB) 5" VALLEY FLASHING KIRBY RIB II 'VF4' **ROOF PANEL** VALLEY PLATE 'HIP3' **SECTION 'A' DP0041 KIRBYRIB VALLEY INSTALLATION** PREPARED BY: BKC DATE: 1-26-18 KIRBY **DP0041** 11110 ANE S MUCCA COMPANY IN COLUMNONS, INFITTER MULLIONISC