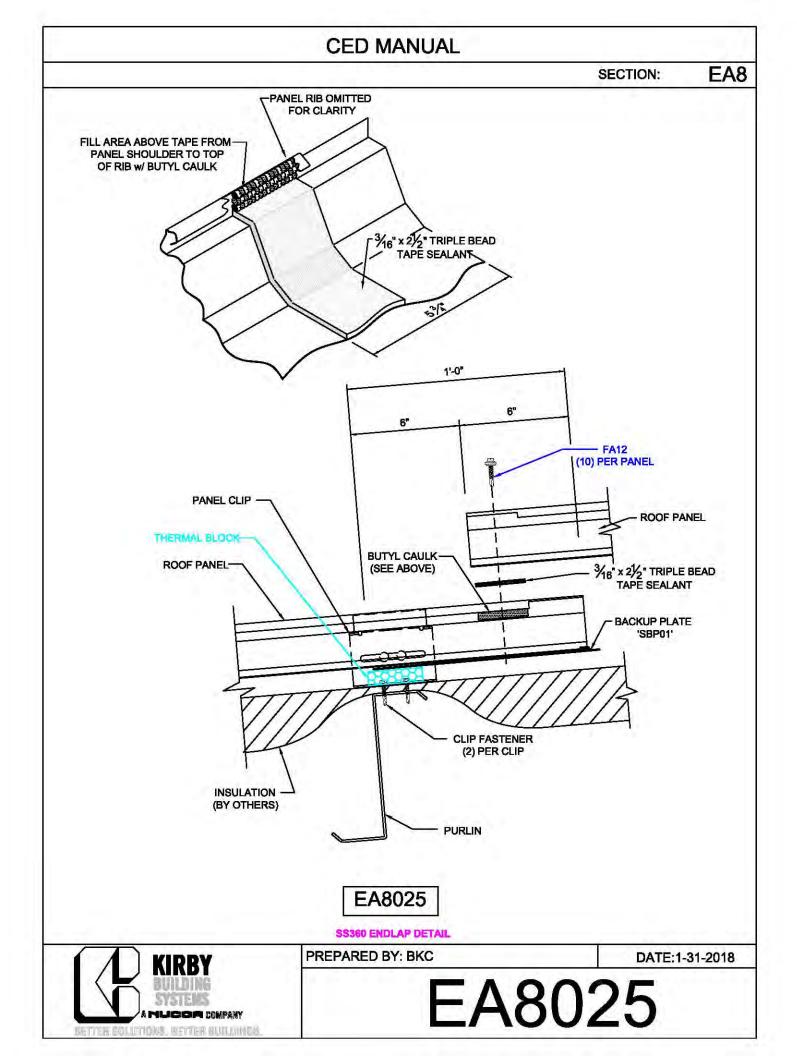

|             | G0430         |   |



























































































































































































**CED MANUAL** DP SECTION: NOTE: VALLEY DETAIL IS SYMMETRICAL **ABOUT THE CENTERLINE - PARTS** AND FASTENERS SHOWN ARE TYPICAL BOTH SIDES. FOAM INSIDE CLOSURE 'FIC01' (AT EACH MAJOR PANEL RIB) 5" VALLEY FLASHING KIRBY RIB II 'VF4' **ROOF PANEL** VALLEY PLATE 'HIP3' **SECTION 'A' DP0041 KIRBYRIB VALLEY INSTALLATION** PREPARED BY: BKC DATE: 1-26-18 KIRBY **DP0041** 11110 ANE S MUCCA COMPANY IN COLUMNONS, INFITTER MULLIONISC