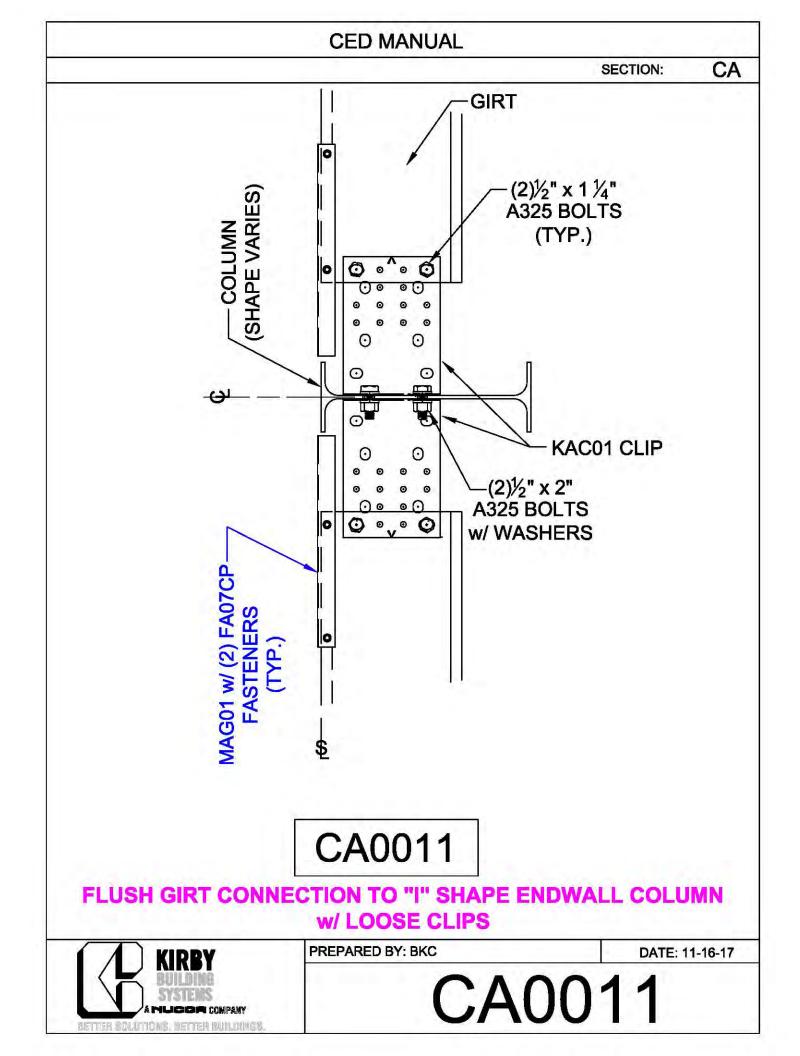

|                    |             |               |   |
| BRACE CABLE        | BRACE CABLE | BRACER, FLAT  | 1 |
| DIAMETER           | PIECE MARK  | WASHER, & NUT |   |
| 1⁄4"               | CB08        | H0920, G0201, |   |
|                    |             | G0410         |   |
| <sup>5</sup> ⁄16"  | CB10        | H0920, G0201, |   |
|                    |             | G0410         |   |
| <sup>3</sup> ⁄8"   | CB12        | H0930, G0203, |   |
|                    |             | G0430         |   |
| 7⁄ <sub>16</sub> " | CB14        | H0930, G0203, | 1 |
|                    |             | G0430         |   |
| 1⁄2"               | CB16        | H0930, G0203, | 1 |
|                    |             | G0430         |   |



























































































































































































**CED MANUAL** DP SECTION: NOTE: VALLEY DETAIL IS SYMMETRICAL **ABOUT THE CENTERLINE - PARTS** AND FASTENERS SHOWN ARE TYPICAL BOTH SIDES. FOAM INSIDE CLOSURE 'FIC01' (AT EACH MAJOR PANEL RIB) 5" VALLEY FLASHING KIRBY RIB II 'VF4' **ROOF PANEL** VALLEY PLATE 'HIP3' **SECTION 'A' DP0041 KIRBYRIB VALLEY INSTALLATION** PREPARED BY: BKC DATE: 1-26-18 KIRBY **DP0041** 11110 ANE S MUCCA COMPANY IN COLUMNONS, INFITTER MULLIONISC