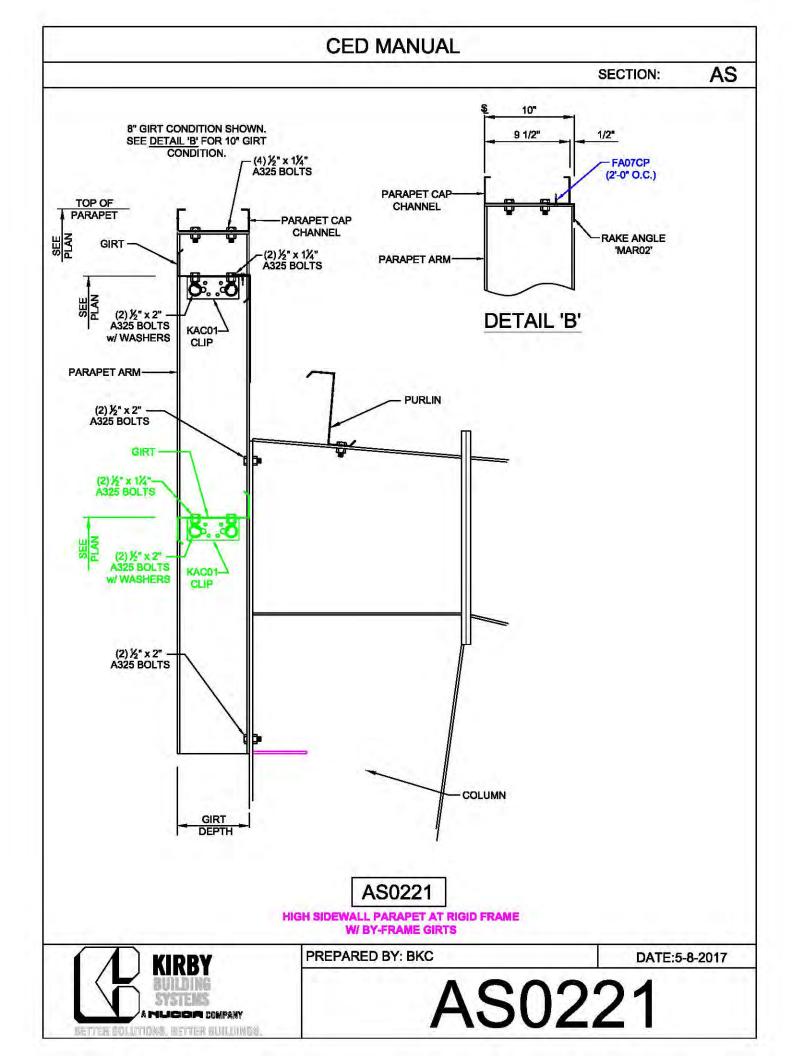

## CERTIFIED ERECTION DETAIL MANUAL (Short Version)

REVISED: 10.8.2018

| CED MANUAL         |            |                        |    |  |
|--------------------|------------|------------------------|----|--|
|                    |            | SECTION:               | AF |  |
| BRACE ROD          | BRACE ROD  | BRACER, FLAT           | 7  |  |
| DIAMETER           | PIECE MARK | WASHER, & NUT          |    |  |
| 5⁄8"               | BR10       | H0920, H0201,<br>H0410 |    |  |
| 3⁄4"               | BR12       | H0930, H0202,<br>H0420 |    |  |
| 1"                 | BR16       | H0940, H0204,<br>H0440 |    |  |
| 1¼"                | BR20       | H0940, H0206,<br>H0460 |    |  |
| 1 <sup>3</sup> ⁄8" | BR22       | H0950, H0207,<br>H0470 |    |  |
| 1½"                | BR24       | H0950, H0208,<br>H0480 |    |  |