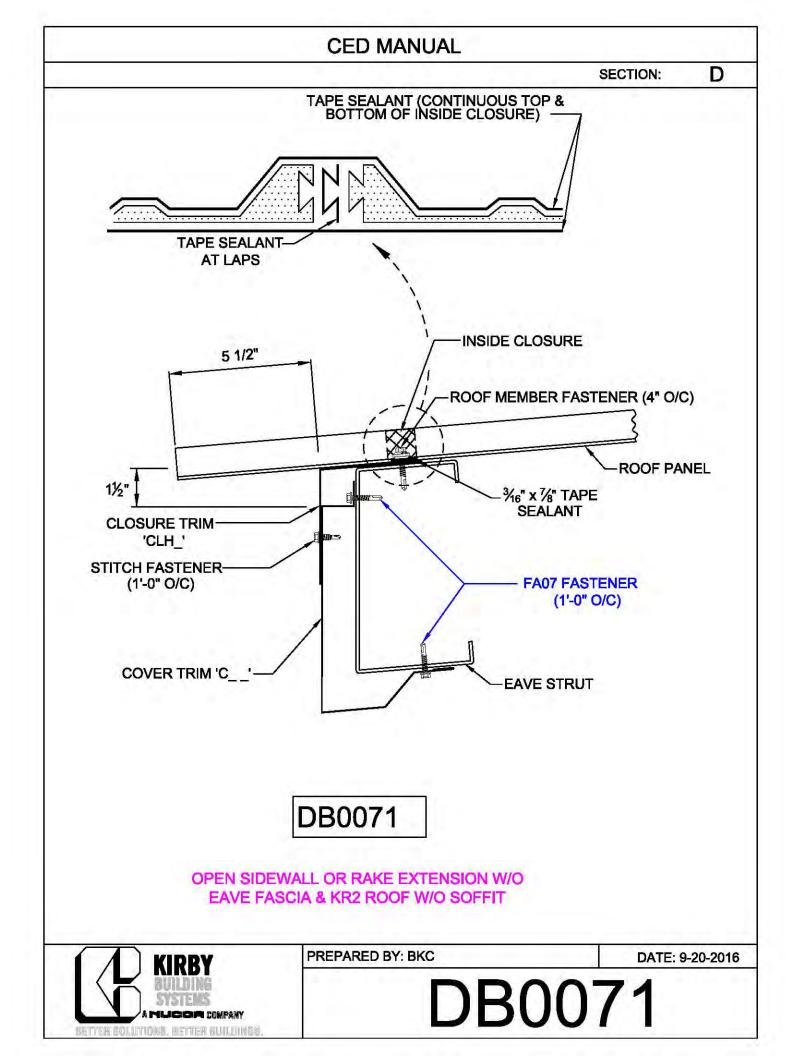

**CED MANUAL** DP SECTION: NOTE: VALLEY DETAIL IS SYMMETRICAL **ABOUT THE CENTERLINE - PARTS** AND FASTENERS SHOWN ARE TYPICAL BOTH SIDES. FOAM INSIDE CLOSURE 'FIC01' (AT EACH MAJOR PANEL RIB) 5" VALLEY FLASHING KIRBY RIB II 'VF4' **ROOF PANEL** VALLEY PLATE 'HIP3' **SECTION 'A' DP0041 KIRBYRIB VALLEY INSTALLATION** PREPARED BY: BKC DATE: 1-26-18 KIRBY **DP0041** 11110 ANE S MUCCA COMPANY IN COLUMNONS, INFITTER MULLIONISC