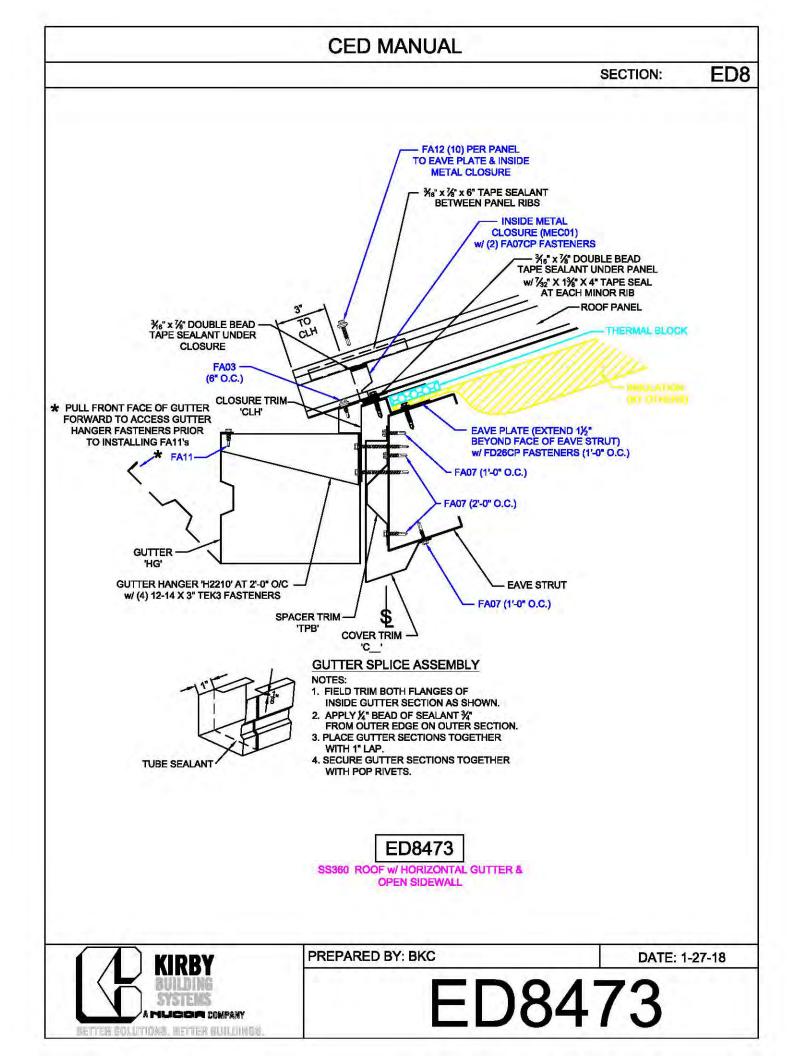

430         |   |



























































































































































































**CED MANUAL** DP SECTION: NOTE: VALLEY DETAIL IS SYMMETRICAL **ABOUT THE CENTERLINE - PARTS** AND FASTENERS SHOWN ARE TYPICAL BOTH SIDES. FOAM INSIDE CLOSURE 'FIC01' (AT EACH MAJOR PANEL RIB) 5" VALLEY FLASHING KIRBY RIB II 'VF4' **ROOF PANEL** VALLEY PLATE 'HIP3' **SECTION 'A' DP0041 KIRBYRIB VALLEY INSTALLATION** PREPARED BY: BKC DATE: 1-26-18 KIRBY **DP0041** 11110 ANE S MUCCA COMPANY IN COLUMNONS, INFITTER MULLIONISC