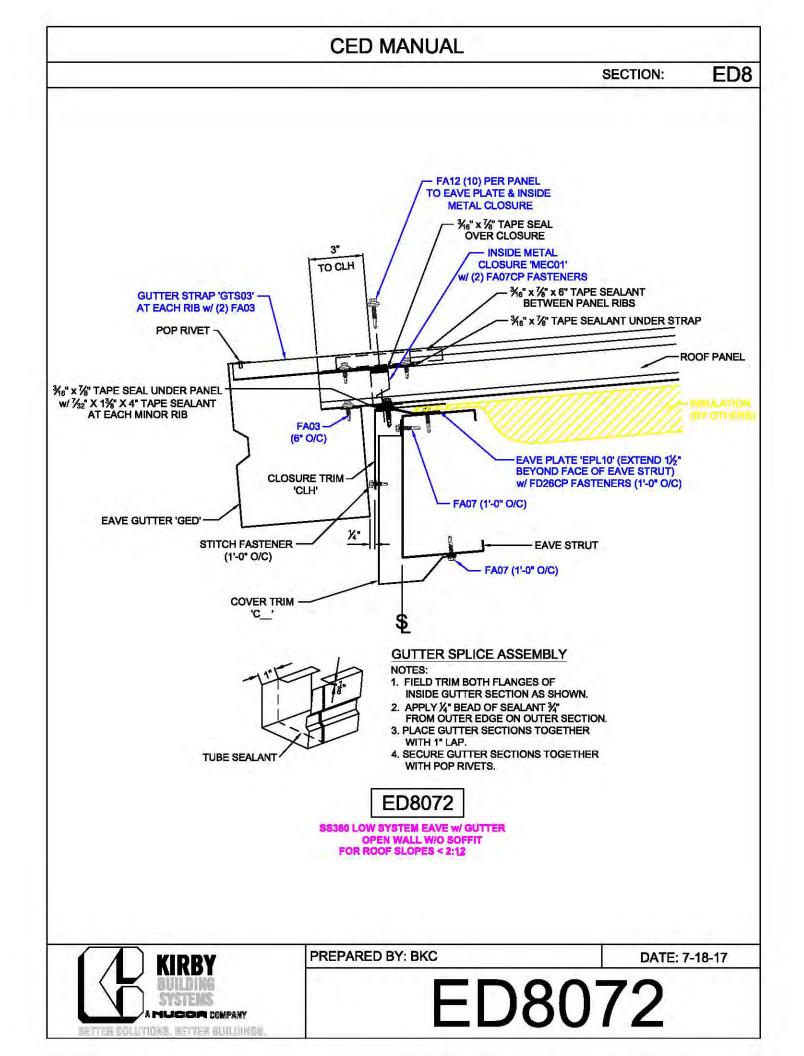

## CERTIFIED ERECTION DETAIL MANUAL (Short Version)

REVISED: 10.8.2018

| CED MANUAL         |            |                        |    |  |
|--------------------|------------|------------------------|----|--|
|                    |            | SECTION:               | AF |  |
| BRACE ROD          | BRACE ROD  | BRACER, FLAT           | 7  |  |
| DIAMETER           | PIECE MARK | WASHER, & NUT          |    |  |
| 5⁄8"               | BR10       | H0920, H0201,<br>H0410 |    |  |
| 3⁄4"               | BR12       | H0930, H0202,<br>H0420 |    |  |
| 1"                 | BR16       | H0940, H0204,<br>H0440 |    |  |
| 1¼"                | BR20       | H0940, H0206,<br>H0460 |    |  |
| 1 <sup>3</sup> ⁄8" | BR22       | H0950, H0207,<br>H0470 |    |  |
| 1½"                | BR24       | H0950, H0208,<br>H0480 |    |  |