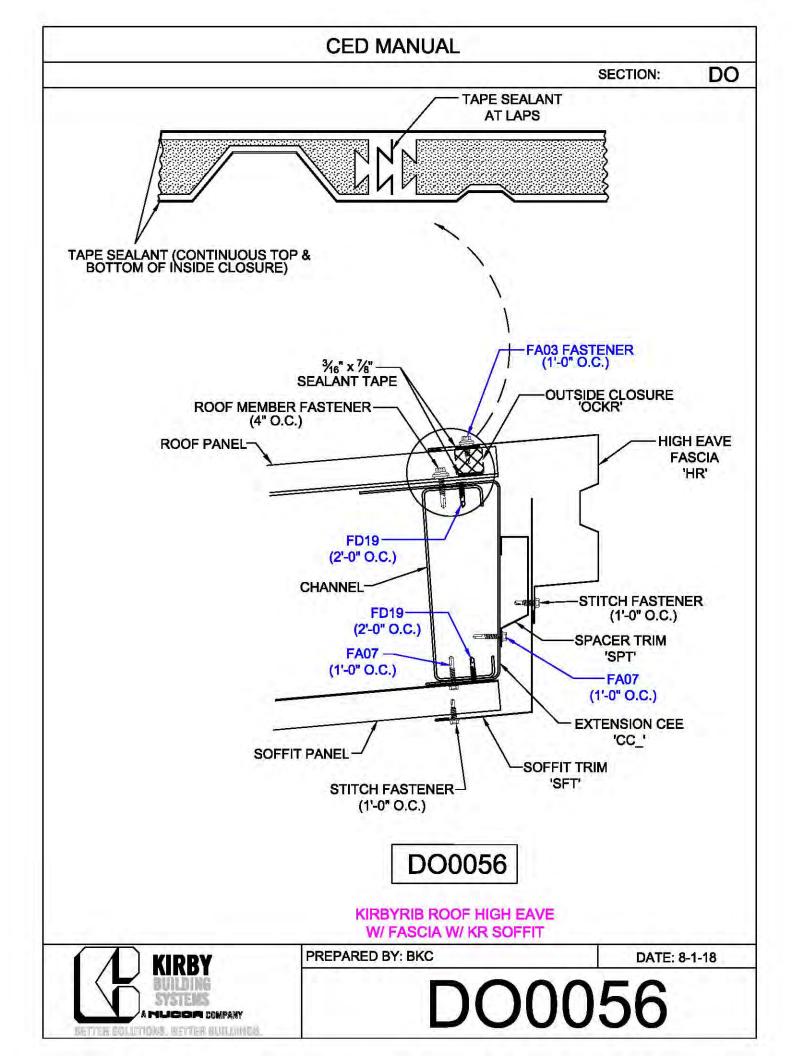

| PIECE MARK  | WASHER, & NUT |   |
| 1⁄4"               | CB08        | H0920, G0201, |   |
|                    |             | G0410         |   |
| <sup>5</sup> ⁄16"  | CB10        | H0920, G0201, |   |
|                    |             | G0410         |   |
| <sup>3</sup> ⁄8"   | CB12        | H0930, G0203, |   |
|                    |             | G0430         |   |
| 7⁄ <sub>16</sub> " | CB14        | H0930, G0203, | 1 |
|                    |             | G0430         |   |
| 1⁄2"               | CB16        | H0930, G0203, | 1 |
|                    |             | G0430         |   |



























































































































































































**CED MANUAL** DP SECTION: NOTE: VALLEY DETAIL IS SYMMETRICAL **ABOUT THE CENTERLINE - PARTS** AND FASTENERS SHOWN ARE TYPICAL BOTH SIDES. FOAM INSIDE CLOSURE 'FIC01' (AT EACH MAJOR PANEL RIB) 5" VALLEY FLASHING KIRBY RIB II 'VF4' **ROOF PANEL** VALLEY PLATE 'HIP3' **SECTION 'A' DP0041 KIRBYRIB VALLEY INSTALLATION** PREPARED BY: BKC DATE: 1-26-18 KIRBY **DP0041** 11110 ANE S MUCCA COMPANY IN COLUMNONS, INFITTER MULLIONISC