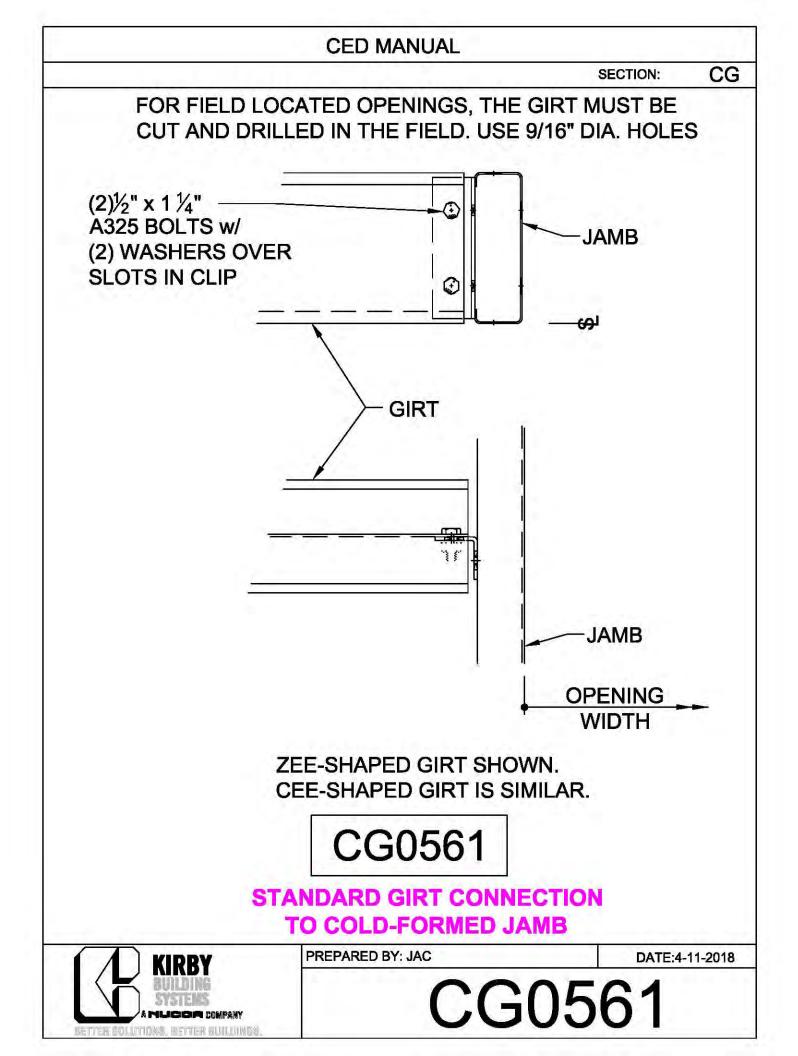

|               |   |
| BRACE CABLE        | BRACE CABLE | BRACER, FLAT  | 1 |
| DIAMETER           | PIECE MARK  | WASHER, & NUT |   |
| 1⁄4"               | CB08        | H0920, G0201, |   |
|                    |             | G0410         |   |
| <sup>5</sup> ⁄16"  | CB10        | H0920, G0201, |   |
|                    |             | G0410         |   |
| <sup>3</sup> ⁄8"   | CB12        | H0930, G0203, |   |
|                    |             | G0430         |   |
| 7⁄ <sub>16</sub> " | CB14        | H0930, G0203, | 1 |
|                    |             | G0430         |   |
| 1⁄2"               | CB16        | H0930, G0203, | 1 |
|                    |             | G0430         |   |



























































































































































































**CED MANUAL** DP SECTION: NOTE: VALLEY DETAIL IS SYMMETRICAL **ABOUT THE CENTERLINE - PARTS** AND FASTENERS SHOWN ARE TYPICAL BOTH SIDES. FOAM INSIDE CLOSURE 'FIC01' (AT EACH MAJOR PANEL RIB) 5" VALLEY FLASHING KIRBY RIB II 'VF4' **ROOF PANEL** VALLEY PLATE 'HIP3' **SECTION 'A' DP0041 KIRBYRIB VALLEY INSTALLATION** PREPARED BY: BKC DATE: 1-26-18 KIRBY **DP0041** 11110 ANE S MUCCA COMPANY IN COLUMNONS, INFITTER MULLIONISC