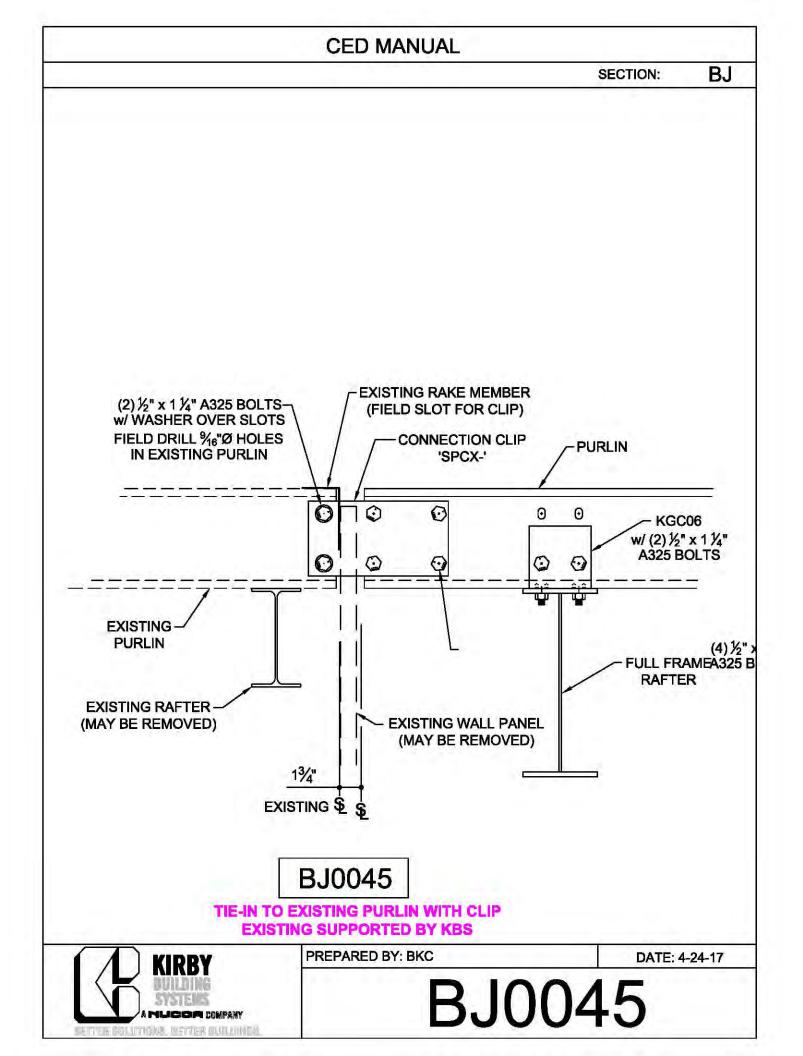

|
|                    |             |               |   |
| BRACE CABLE        | BRACE CABLE | BRACER, FLAT  | 1 |
| DIAMETER           | PIECE MARK  | WASHER, & NUT |   |
| 1⁄4"               | CB08        | H0920, G0201, |   |
|                    |             | G0410         |   |
| <sup>5</sup> ⁄16"  | CB10        | H0920, G0201, |   |
|                    |             | G0410         |   |
| <sup>3</sup> ⁄8"   | CB12        | H0930, G0203, |   |
|                    |             | G0430         |   |
| 7⁄ <sub>16</sub> " | CB14        | H0930, G0203, | 1 |
|                    |             | G0430         |   |
| 1⁄2"               | CB16        | H0930, G0203, | 1 |
|                    |             | G0430         |   |



























































































































































































**CED MANUAL** DP SECTION: NOTE: VALLEY DETAIL IS SYMMETRICAL **ABOUT THE CENTERLINE - PARTS** AND FASTENERS SHOWN ARE TYPICAL BOTH SIDES. FOAM INSIDE CLOSURE 'FIC01' (AT EACH MAJOR PANEL RIB) 5" VALLEY FLASHING KIRBY RIB II 'VF4' **ROOF PANEL** VALLEY PLATE 'HIP3' **SECTION 'A' DP0041 KIRBYRIB VALLEY INSTALLATION** PREPARED BY: BKC DATE: 1-26-18 KIRBY **DP0041** 11110 ANE S MUCCA COMPANY IN COLUMNONS, INFITTER MULLIONISC