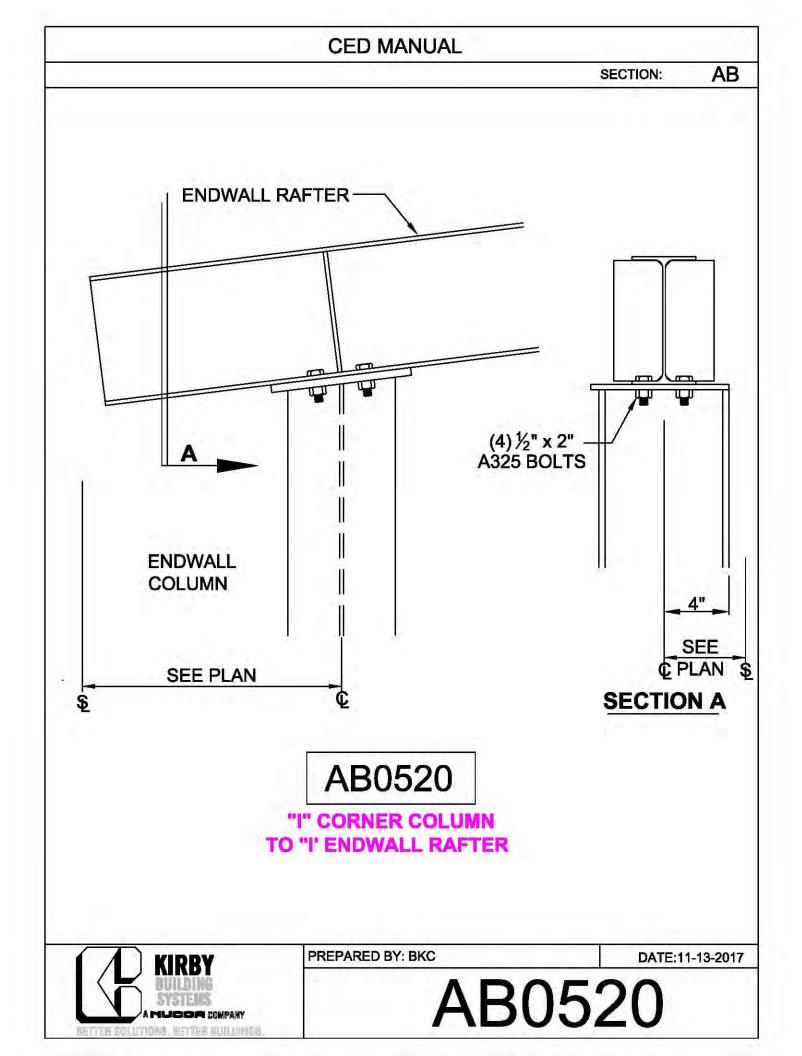

## CERTIFIED ERECTION DETAIL MANUAL (Short Version)

REVISED: 10.8.2018

































| CED MANUAL         |            |                        |    |  |
|--------------------|------------|------------------------|----|--|
|                    |            | SECTION:               | AF |  |
| BRACE ROD          | BRACE ROD  | BRACER, FLAT           | 7  |  |
| DIAMETER           | PIECE MARK | WASHER, & NUT          |    |  |
| 5⁄8"               | BR10       | H0920, H0201,<br>H0410 |    |  |
| 3⁄4"               | BR12       | H0930, H0202,<br>H0420 |    |  |
| 1"                 | BR16       | H0940, H0204,<br>H0440 |    |  |
| 1¼"                | BR20       | H0940, H0206,<br>H0460 |    |  |
| 1 <sup>3</sup> ⁄8" | BR22       | H0950, H0207,<br>H0470 |    |  |
| 1½"                | BR24       | H0950, H0208,<br>H0480 |    |  |



H0480