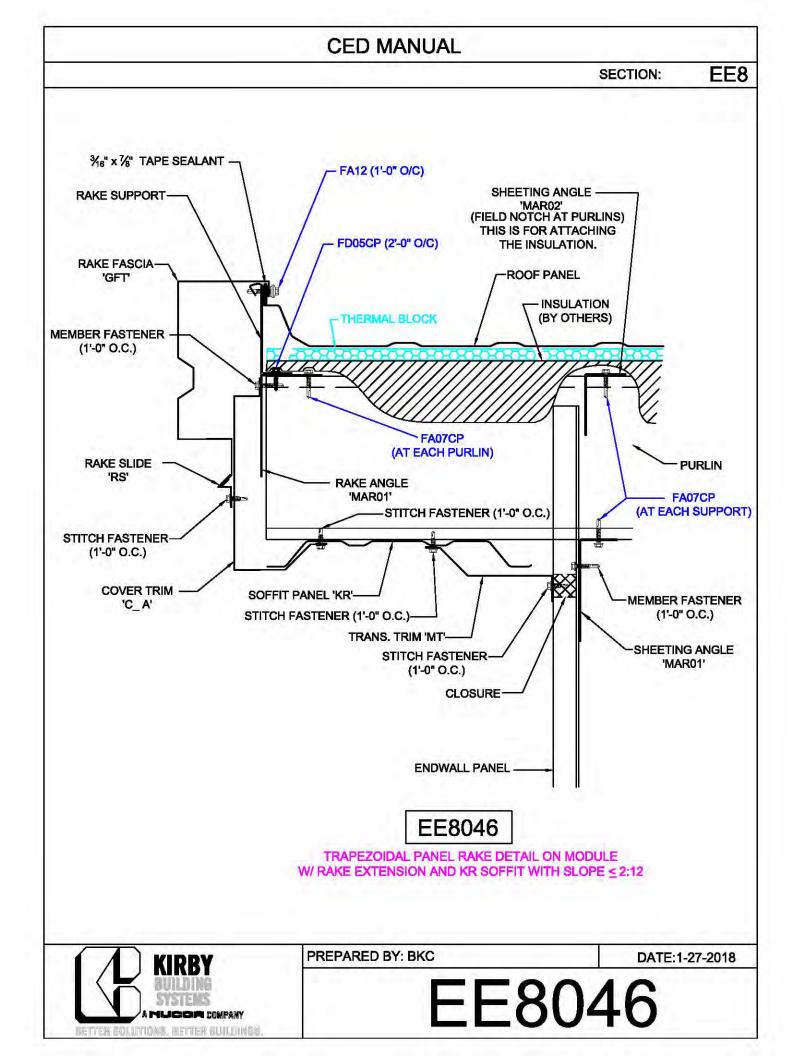

**CED MANUAL** DP SECTION: NOTE: VALLEY DETAIL IS SYMMETRICAL **ABOUT THE CENTERLINE - PARTS** AND FASTENERS SHOWN ARE TYPICAL BOTH SIDES. FOAM INSIDE CLOSURE 'FIC01' (AT EACH MAJOR PANEL RIB) 5" VALLEY FLASHING KIRBY RIB II 'VF4' **ROOF PANEL** VALLEY PLATE 'HIP3' **SECTION 'A' DP0041 KIRBYRIB VALLEY INSTALLATION** PREPARED BY: BKC DATE: 1-26-18 KIRBY **DP0041** 11110 ANE S MUCCA COMPANY IN COLUMNONS, INFITTER MULLIONISC