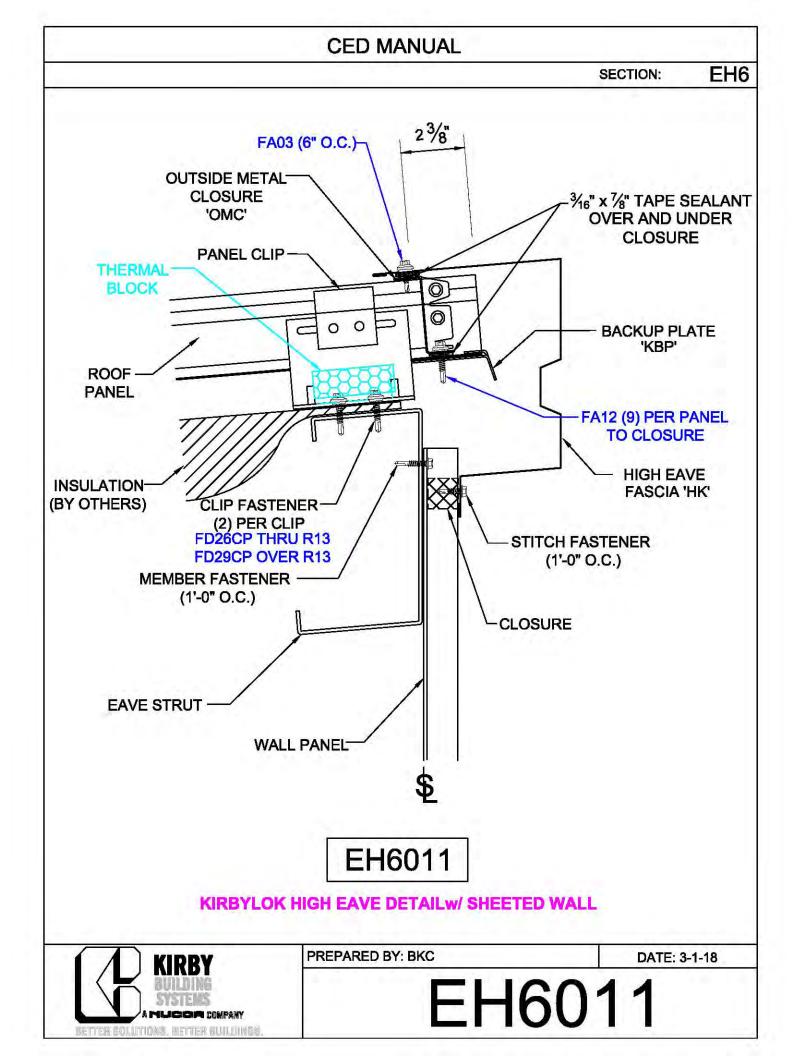

## CERTIFIED ERECTION DETAIL MANUAL (Short Version)

REVISED: 10.8.2018

| CED MANUAL         |            |                        |    |  |
|--------------------|------------|------------------------|----|--|
|                    |            | SECTION:               | AF |  |
| BRACE ROD          | BRACE ROD  | BRACER, FLAT           | 7  |  |
| DIAMETER           | PIECE MARK | WASHER, & NUT          |    |  |
| 5⁄8"               | BR10       | H0920, H0201,<br>H0410 |    |  |
| 3⁄4"               | BR12       | H0930, H0202,<br>H0420 |    |  |
| 1"                 | BR16       | H0940, H0204,<br>H0440 |    |  |
| 1¼"                | BR20       | H0940, H0206,<br>H0460 |    |  |
| 1 <sup>3</sup> ⁄8" | BR22       | H0950, H0207,<br>H0470 |    |  |
| 1½"                | BR24       | H0950, H0208,<br>H0480 |    |  |

H0480

| CED MANUAL         |             |               |   |
|--------------------|-------------|---------------|---|
|                    |             | SECTION:      | Α |
|                    |             |               |   |
| BRACE CABLE        | BRACE CABLE | BRACER, FLAT  | 1 |
| DIAMETER           | PIECE MARK  | WASHER, & NUT |   |
| 1⁄4"               | CB08        | H0920, G0201, |   |
|                    |             | G0410         |   |
| <sup>5</sup> ⁄16"  | CB10        | H0920, G0201, |   |
|                    |             | G0410         |   |
| <sup>3</sup> ⁄8"   | CB12        | H0930, G0203, |   |
|                    |             | G0430         |   |
| 7⁄ <sub>16</sub> " | CB14        | H0930, G0203, | 1 |
|                    |             | G0430         |   |
| 1⁄2"               | CB16        | H0930, G0203, | 1 |
|                    |             | G0430         |   |