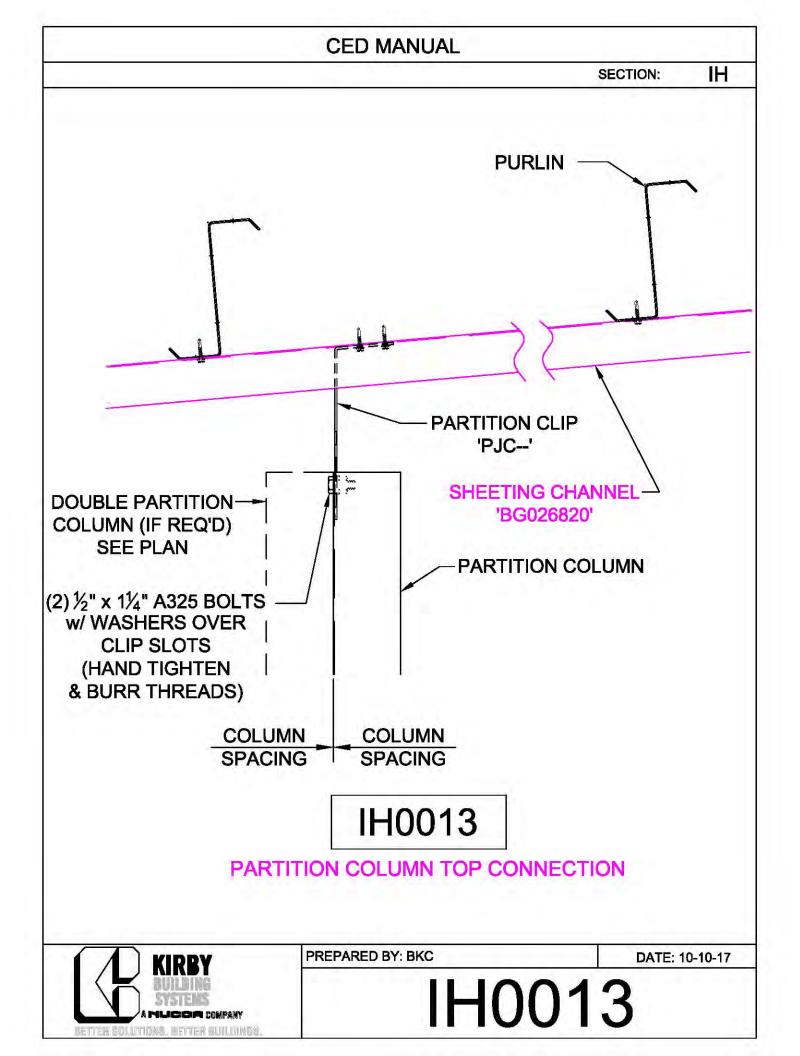

**CED MANUAL** DP SECTION: NOTE: VALLEY DETAIL IS SYMMETRICAL **ABOUT THE CENTERLINE - PARTS** AND FASTENERS SHOWN ARE TYPICAL BOTH SIDES. FOAM INSIDE CLOSURE 'FIC01' (AT EACH MAJOR PANEL RIB) 5" VALLEY FLASHING KIRBY RIB II 'VF4' **ROOF PANEL** VALLEY PLATE 'HIP3' **SECTION 'A' DP0041 KIRBYRIB VALLEY INSTALLATION** PREPARED BY: BKC DATE: 1-26-18 KIRBY **DP0041** 11110 ANE S MUCCA COMPANY IN COLUMNONS, INFITTER MULLIONISC