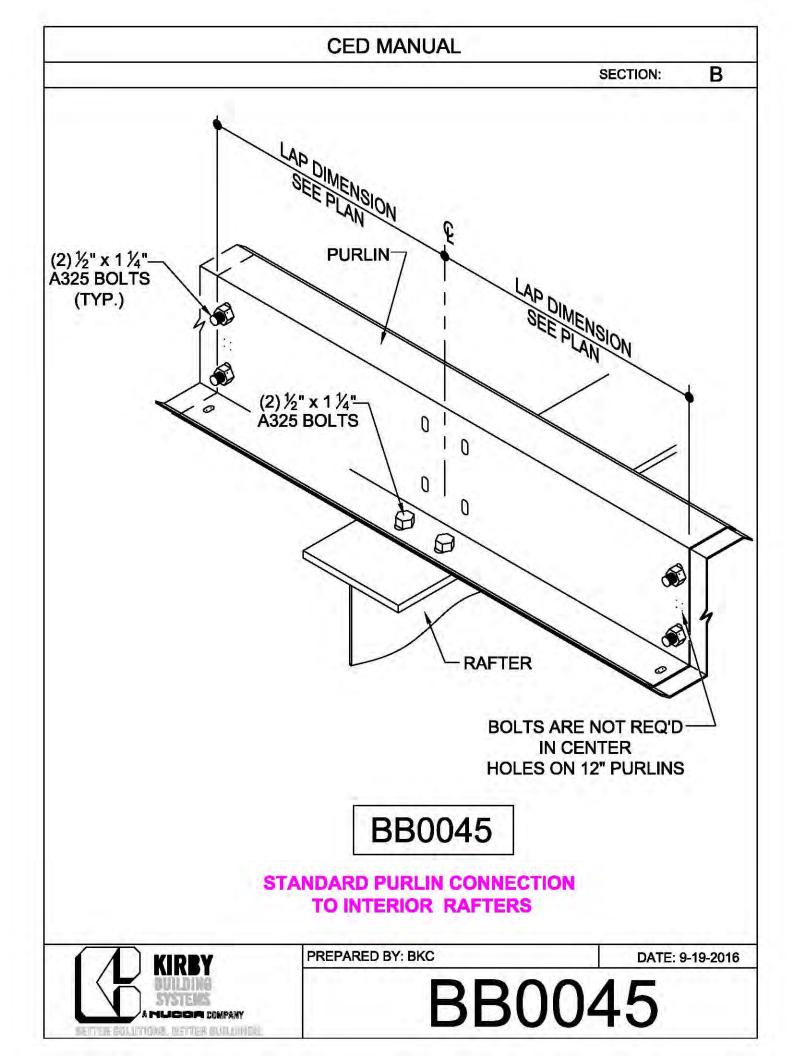

**CED MANUAL** DP SECTION: NOTE: VALLEY DETAIL IS SYMMETRICAL **ABOUT THE CENTERLINE - PARTS** AND FASTENERS SHOWN ARE TYPICAL BOTH SIDES. FOAM INSIDE CLOSURE 'FIC01' (AT EACH MAJOR PANEL RIB) 5" VALLEY FLASHING KIRBY RIB II 'VF4' **ROOF PANEL** VALLEY PLATE 'HIP3' **SECTION 'A' DP0041 KIRBYRIB VALLEY INSTALLATION** PREPARED BY: BKC DATE: 1-26-18 KIRBY **DP0041** 11110 ANE S MUCCA COMPANY IN COLUMNONS, INFITTER MULLIONISC