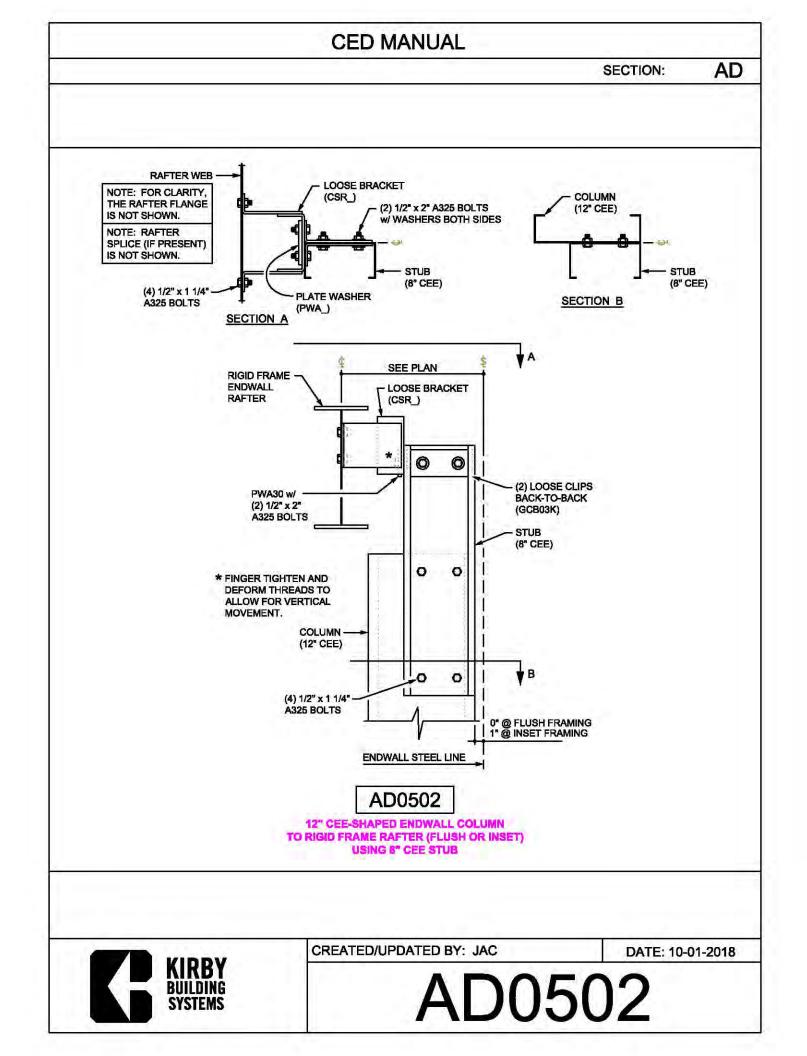

## CERTIFIED ERECTION DETAIL MANUAL (Short Version)

REVISED: 10.8.2018

































| CED MANUAL         |            |                        |    |  |
|--------------------|------------|------------------------|----|--|
|                    |            | SECTION:               | AF |  |
| BRACE ROD          | BRACE ROD  | BRACER, FLAT           | 7  |  |
| DIAMETER           | PIECE MARK | WASHER, & NUT          |    |  |
| 5⁄8"               | BR10       | H0920, H0201,<br>H0410 |    |  |
| 3⁄4"               | BR12       | H0930, H0202,<br>H0420 |    |  |
| 1"                 | BR16       | H0940, H0204,<br>H0440 |    |  |
| 1¼"                | BR20       | H0940, H0206,<br>H0460 |    |  |
| 1 <sup>3</sup> ⁄8" | BR22       | H0950, H0207,<br>H0470 |    |  |
| 1½"                | BR24       | H0950, H0208,<br>H0480 |    |  |



H0480







| CED MANUAL