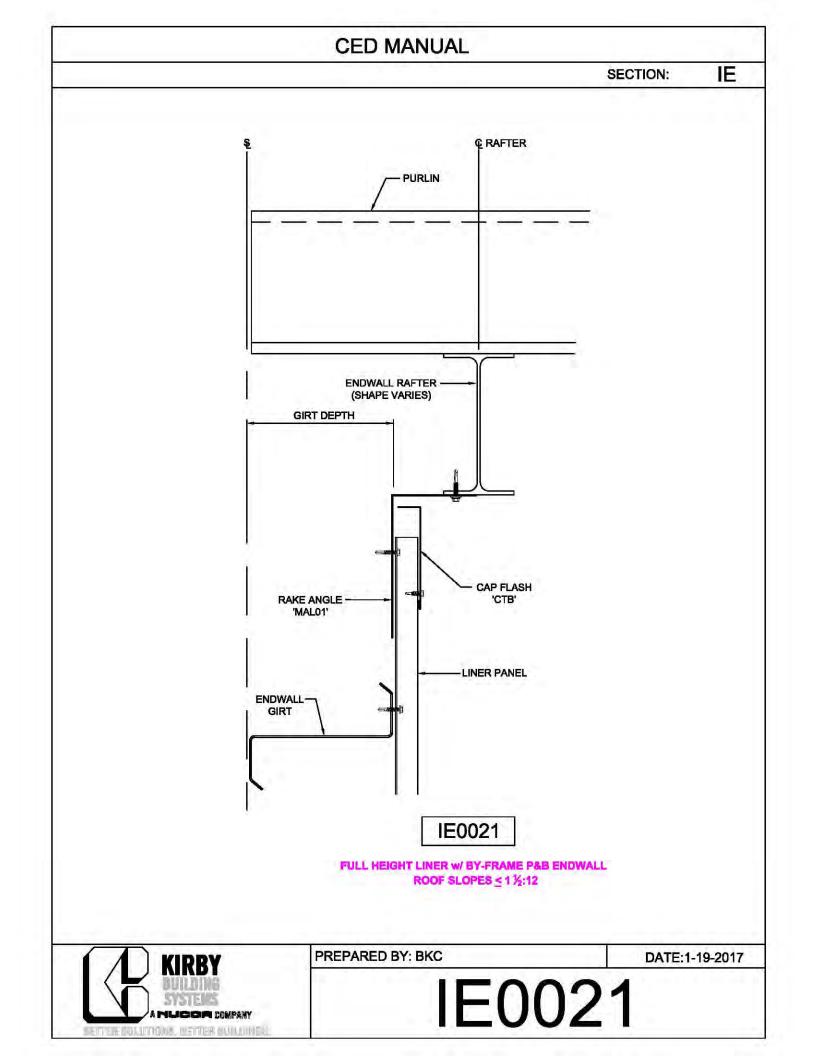

**CED MANUAL** DP SECTION: NOTE: VALLEY DETAIL IS SYMMETRICAL **ABOUT THE CENTERLINE - PARTS** AND FASTENERS SHOWN ARE TYPICAL BOTH SIDES. FOAM INSIDE CLOSURE 'FIC01' (AT EACH MAJOR PANEL RIB) 5" VALLEY FLASHING KIRBY RIB II 'VF4' **ROOF PANEL** VALLEY PLATE 'HIP3' **SECTION 'A' DP0041 KIRBYRIB VALLEY INSTALLATION** PREPARED BY: BKC DATE: 1-26-18 KIRBY **DP0041** 11110 ANE S MUCCA COMPANY IN COLUMNONS, INFITTER MULLIONISC