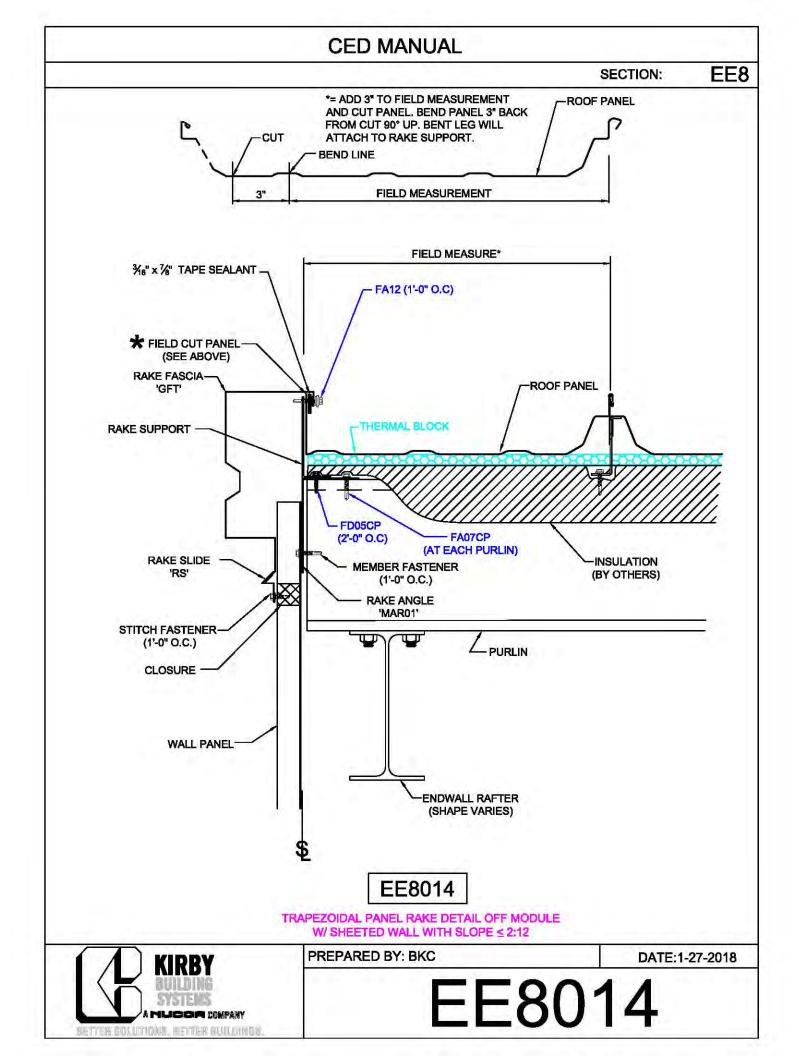

|



























































































































































































**CED MANUAL** DP SECTION: NOTE: VALLEY DETAIL IS SYMMETRICAL **ABOUT THE CENTERLINE - PARTS** AND FASTENERS SHOWN ARE TYPICAL BOTH SIDES. FOAM INSIDE CLOSURE 'FIC01' (AT EACH MAJOR PANEL RIB) 5" VALLEY FLASHING KIRBY RIB II 'VF4' **ROOF PANEL** VALLEY PLATE 'HIP3' **SECTION 'A' DP0041 KIRBYRIB VALLEY INSTALLATION** PREPARED BY: BKC DATE: 1-26-18 KIRBY **DP0041** 11110 ANE S MUCCA COMPANY IN COLUMNONS, INFITTER MULLIONISC