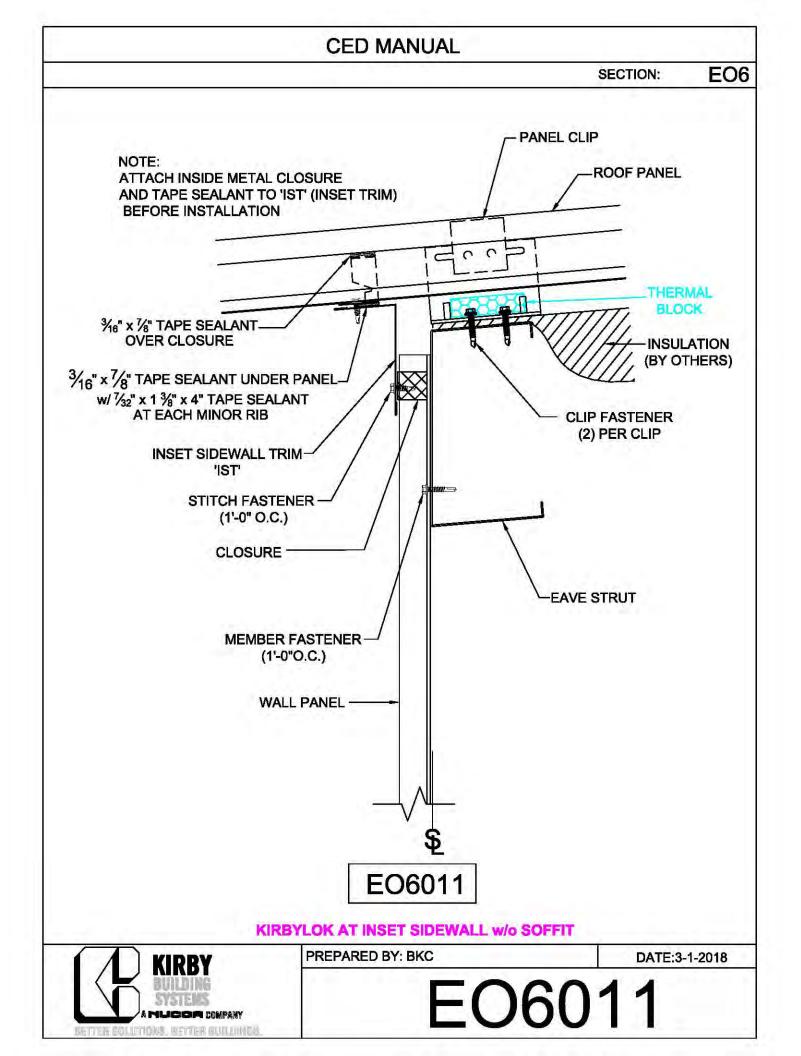

|             | G0430         |   |



























































































































































































**CED MANUAL** DP SECTION: NOTE: VALLEY DETAIL IS SYMMETRICAL **ABOUT THE CENTERLINE - PARTS** AND FASTENERS SHOWN ARE TYPICAL BOTH SIDES. FOAM INSIDE CLOSURE 'FIC01' (AT EACH MAJOR PANEL RIB) 5" VALLEY FLASHING KIRBY RIB II 'VF4' **ROOF PANEL** VALLEY PLATE 'HIP3' **SECTION 'A' DP0041 KIRBYRIB VALLEY INSTALLATION** PREPARED BY: BKC DATE: 1-26-18 KIRBY **DP0041** 11110 ANE S MUCCA COMPANY IN COLUMNONS, INFITTER MULLIONISC