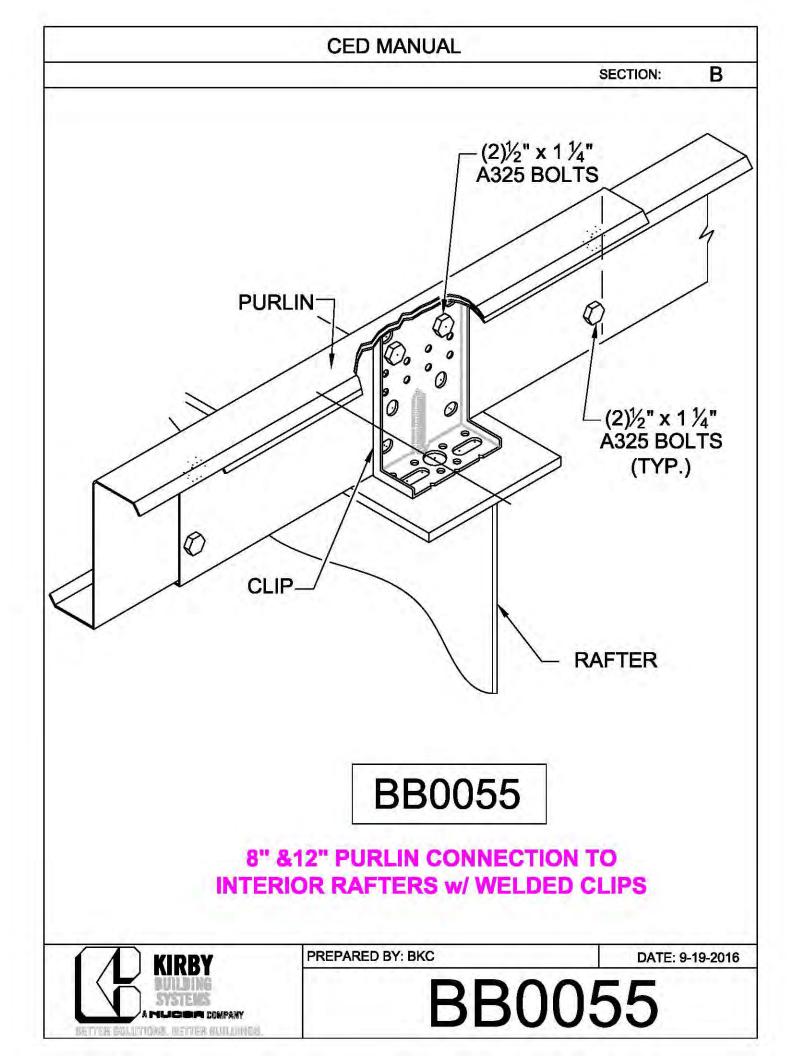

**CED MANUAL** DP SECTION: NOTE: VALLEY DETAIL IS SYMMETRICAL **ABOUT THE CENTERLINE - PARTS** AND FASTENERS SHOWN ARE TYPICAL BOTH SIDES. FOAM INSIDE CLOSURE 'FIC01' (AT EACH MAJOR PANEL RIB) 5" VALLEY FLASHING KIRBY RIB II 'VF4' **ROOF PANEL** VALLEY PLATE 'HIP3' **SECTION 'A' DP0041 KIRBYRIB VALLEY INSTALLATION** PREPARED BY: BKC DATE: 1-26-18 KIRBY **DP0041** 11110 ANE S MUCCA COMPANY IN COLUMNONS, INFITTER MULLIONISC