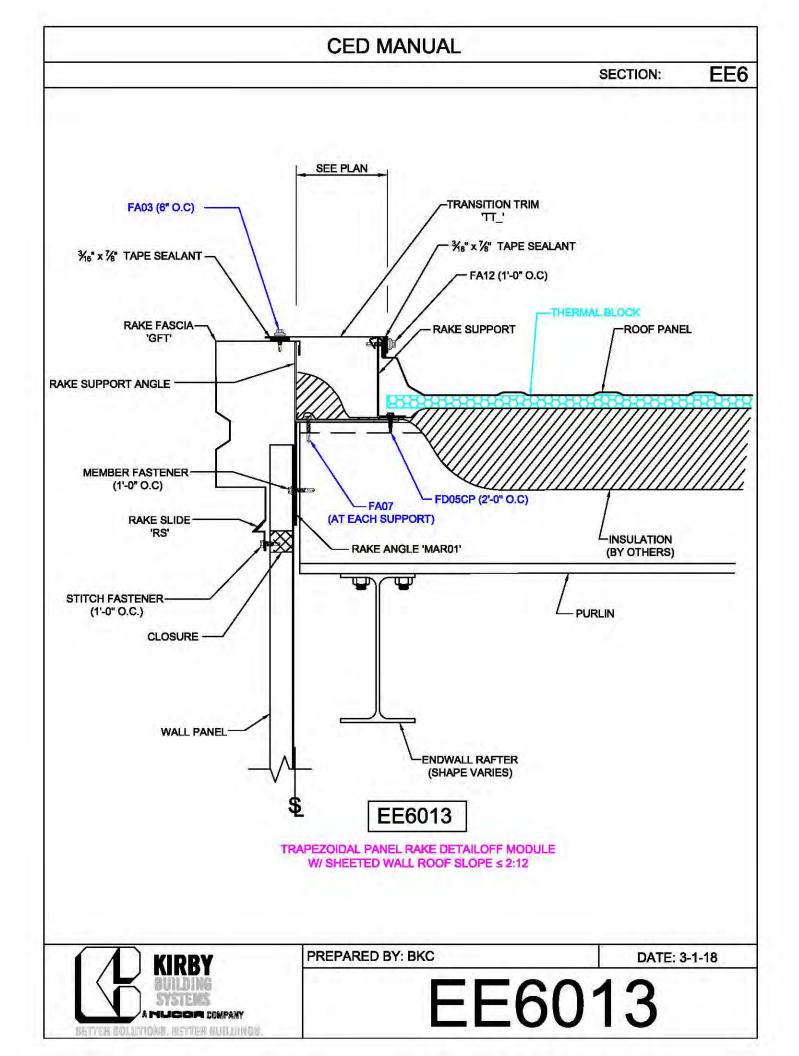

**CED MANUAL** DP SECTION: NOTE: VALLEY DETAIL IS SYMMETRICAL **ABOUT THE CENTERLINE - PARTS** AND FASTENERS SHOWN ARE TYPICAL BOTH SIDES. FOAM INSIDE CLOSURE 'FIC01' (AT EACH MAJOR PANEL RIB) 5" VALLEY FLASHING KIRBY RIB II 'VF4' **ROOF PANEL** VALLEY PLATE 'HIP3' **SECTION 'A' DP0041 KIRBYRIB VALLEY INSTALLATION** PREPARED BY: BKC DATE: 1-26-18 KIRBY **DP0041** 11110 ANE S MUCCA COMPANY IN COLUMNONS, INFITTER MULLIONISC