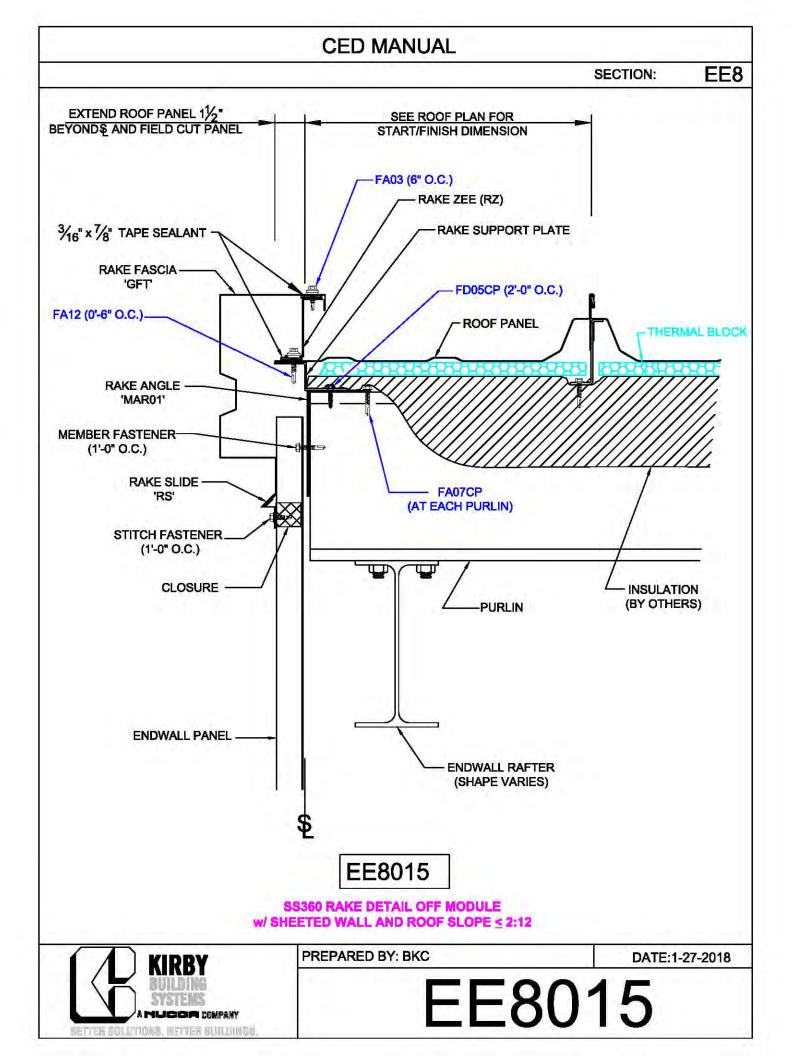

|



























































































































































































**CED MANUAL** DP SECTION: NOTE: VALLEY DETAIL IS SYMMETRICAL **ABOUT THE CENTERLINE - PARTS** AND FASTENERS SHOWN ARE TYPICAL BOTH SIDES. FOAM INSIDE CLOSURE 'FIC01' (AT EACH MAJOR PANEL RIB) 5" VALLEY FLASHING KIRBY RIB II 'VF4' **ROOF PANEL** VALLEY PLATE 'HIP3' **SECTION 'A' DP0041 KIRBYRIB VALLEY INSTALLATION** PREPARED BY: BKC DATE: 1-26-18 KIRBY **DP0041** 11110 ANE S MUCCA COMPANY IN COLUMNONS, INFITTER MULLIONISC