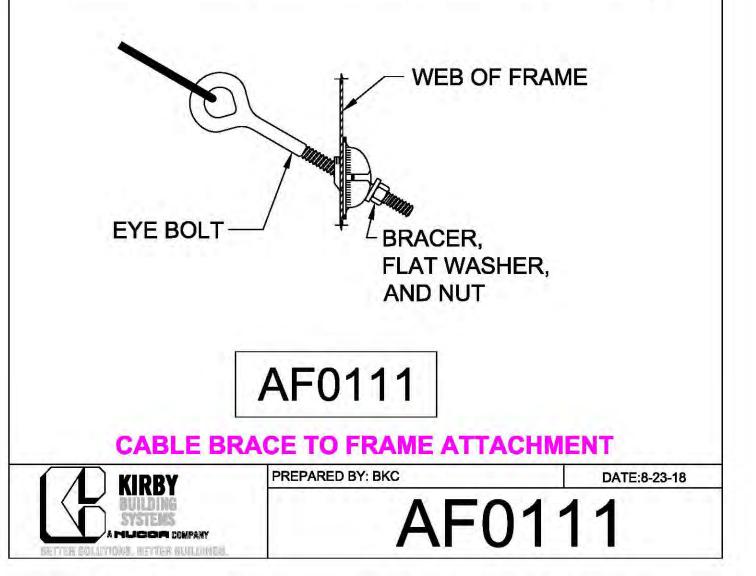

## CERTIFIED ERECTION DETAIL MANUAL (Short Version)

REVISED: 10.8.2018

| CED MANUAL         |            |                        |    |  |
|--------------------|------------|------------------------|----|--|
|                    |            | SECTION:               | AF |  |
| BRACE ROD          | BRACE ROD  | BRACER, FLAT           | 7  |  |
| DIAMETER           | PIECE MARK | WASHER, & NUT          |    |  |
| 5⁄8"               | BR10       | H0920, H0201,<br>H0410 |    |  |
| 3⁄4"               | BR12       | H0930, H0202,<br>H0420 |    |  |
| 1"                 | BR16       | H0940, H0204,<br>H0440 |    |  |
| 1¼"                | BR20       | H0940, H0206,<br>H0460 |    |  |
| 1 <sup>3</sup> ⁄8" | BR22       | H0950, H0207,<br>H0470 |    |  |
| 1½"                | BR24       | H0950, H0208,<br>H0480 |    |  |