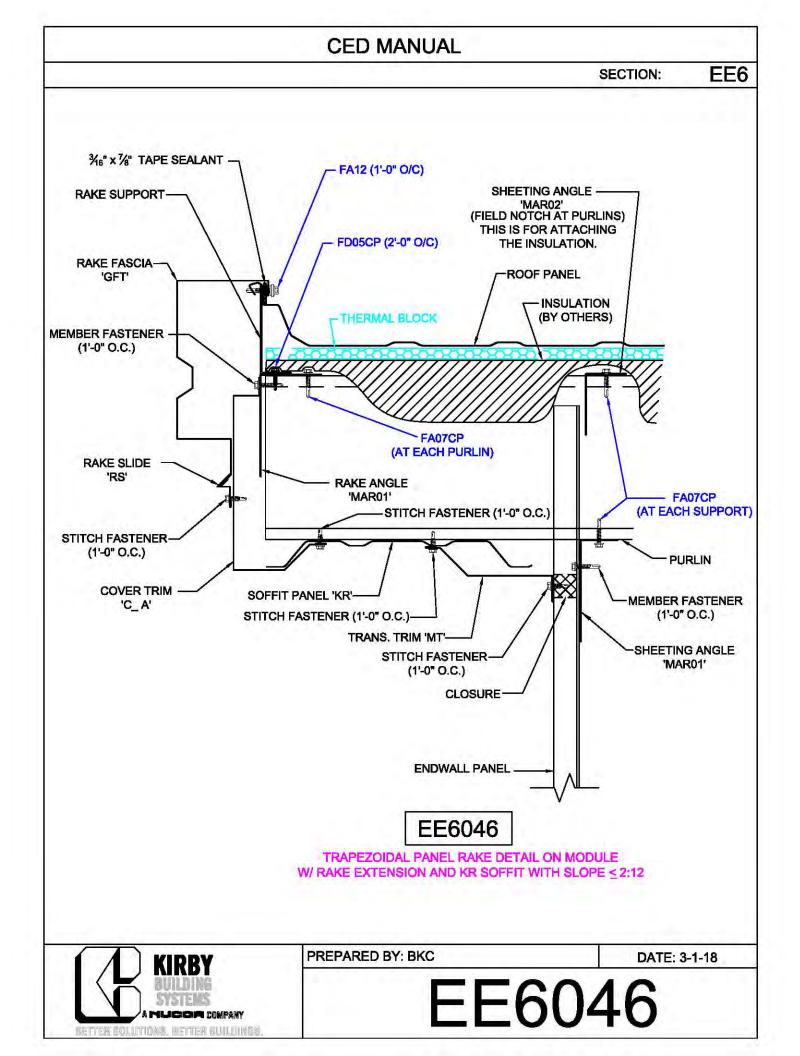

**CED MANUAL** DP SECTION: NOTE: VALLEY DETAIL IS SYMMETRICAL **ABOUT THE CENTERLINE - PARTS** AND FASTENERS SHOWN ARE TYPICAL BOTH SIDES. FOAM INSIDE CLOSURE 'FIC01' (AT EACH MAJOR PANEL RIB) 5" VALLEY FLASHING KIRBY RIB II 'VF4' **ROOF PANEL** VALLEY PLATE 'HIP3' **SECTION 'A' DP0041 KIRBYRIB VALLEY INSTALLATION** PREPARED BY: BKC DATE: 1-26-18 KIRBY **DP0041** 11110 ANE S MUCCA COMPANY IN COLUMNONS, INFITTER MULLIONISC