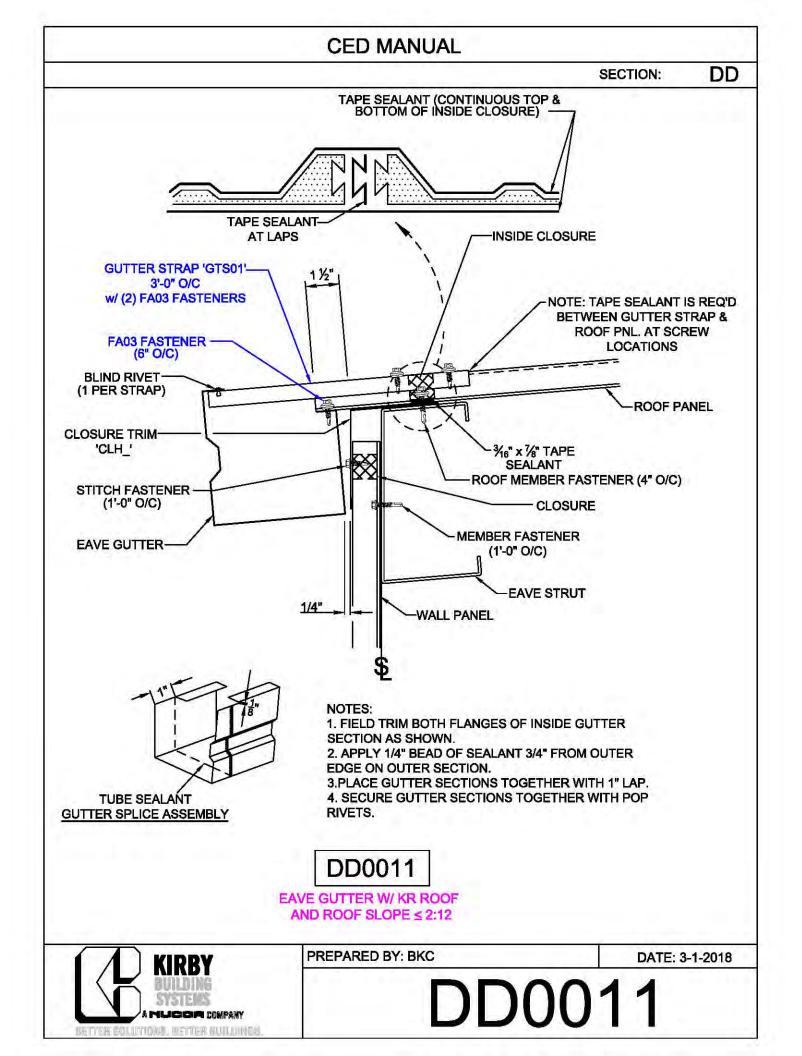

CABLE        | BRACE CABLE | BRACER, FLAT  | 1 |
| DIAMETER           | PIECE MARK  | WASHER, & NUT |   |
| 1⁄4"               | CB08        | H0920, G0201, |   |
|                    |             | G0410         |   |
| <sup>5</sup> ⁄16"  | CB10        | H0920, G0201, |   |
|                    |             | G0410         |   |
| <sup>3</sup> ⁄8"   | CB12        | H0930, G0203, |   |
|                    |             | G0430         |   |
| 7⁄ <sub>16</sub> " | CB14        | H0930, G0203, | 1 |
|                    |             | G0430         |   |
| 1⁄2"               | CB16        | H0930, G0203, | 1 |
|                    |             | G0430         |   |



























































































































































































**CED MANUAL** DP SECTION: NOTE: VALLEY DETAIL IS SYMMETRICAL **ABOUT THE CENTERLINE - PARTS** AND FASTENERS SHOWN ARE TYPICAL BOTH SIDES. FOAM INSIDE CLOSURE 'FIC01' (AT EACH MAJOR PANEL RIB) 5" VALLEY FLASHING KIRBY RIB II 'VF4' **ROOF PANEL** VALLEY PLATE 'HIP3' **SECTION 'A' DP0041 KIRBYRIB VALLEY INSTALLATION** PREPARED BY: BKC DATE: 1-26-18 KIRBY **DP0041** 11110 ANE S MUCCA COMPANY IN COLUMNONS, INFITTER MULLIONISC