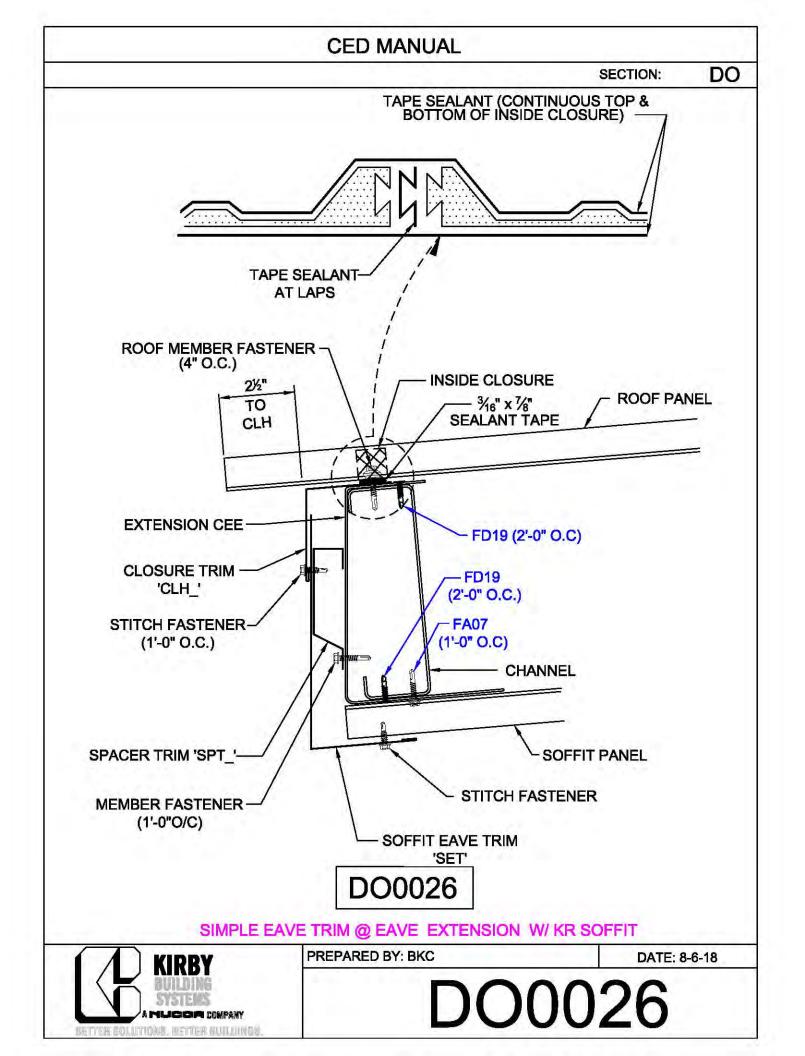

| DIAMETER           | PIECE MARK  | WASHER, & NUT |   |
| 1⁄4"               | CB08        | H0920, G0201, |   |
|                    |             | G0410         |   |
| <sup>5</sup> ⁄16"  | CB10        | H0920, G0201, |   |
|                    |             | G0410         |   |
| <sup>3</sup> ⁄8"   | CB12        | H0930, G0203, |   |
|                    |             | G0430         |   |
| 7⁄ <sub>16</sub> " | CB14        | H0930, G0203, | 1 |
|                    |             | G0430         |   |
| 1⁄2"               | CB16        | H0930, G0203, | 1 |
|                    |             | G0430         |   |



























































































































































































**CED MANUAL** DP SECTION: NOTE: VALLEY DETAIL IS SYMMETRICAL **ABOUT THE CENTERLINE - PARTS** AND FASTENERS SHOWN ARE TYPICAL BOTH SIDES. FOAM INSIDE CLOSURE 'FIC01' (AT EACH MAJOR PANEL RIB) 5" VALLEY FLASHING KIRBY RIB II 'VF4' **ROOF PANEL** VALLEY PLATE 'HIP3' **SECTION 'A' DP0041 KIRBYRIB VALLEY INSTALLATION** PREPARED BY: BKC DATE: 1-26-18 KIRBY **DP0041** 11110 ANE S MUCCA COMPANY IN COLUMNONS, INFITTER MULLIONISC