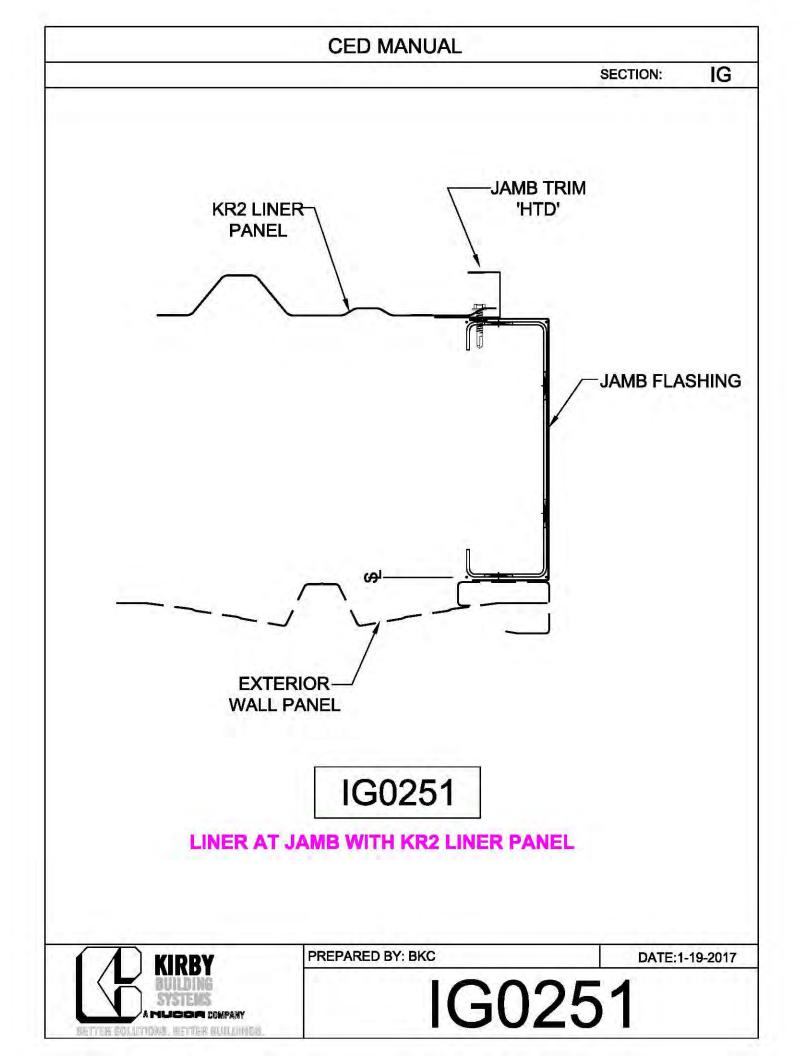

**CED MANUAL** DP SECTION: NOTE: VALLEY DETAIL IS SYMMETRICAL **ABOUT THE CENTERLINE - PARTS** AND FASTENERS SHOWN ARE TYPICAL BOTH SIDES. FOAM INSIDE CLOSURE 'FIC01' (AT EACH MAJOR PANEL RIB) 5" VALLEY FLASHING KIRBY RIB II 'VF4' **ROOF PANEL** VALLEY PLATE 'HIP3' **SECTION 'A' DP0041 KIRBYRIB VALLEY INSTALLATION** PREPARED BY: BKC DATE: 1-26-18 KIRBY **DP0041** 11110 ANE S MUCCA COMPANY IN COLUMNONS, INFITTER MULLIONISC