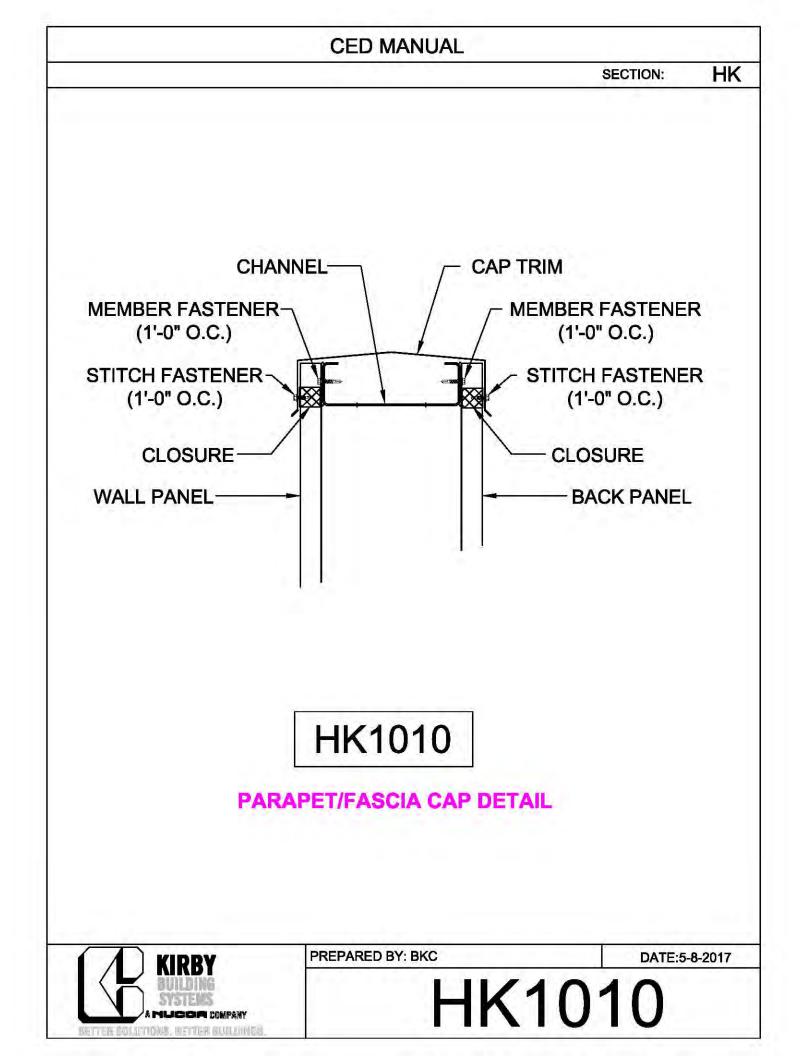

## CERTIFIED ERECTION DETAIL MANUAL (Short Version)

REVISED: 10.8.2018

| CED MANUAL         |            |                        |    |  |
|--------------------|------------|------------------------|----|--|
|                    |            | SECTION:               | AF |  |
| BRACE ROD          | BRACE ROD  | BRACER, FLAT           | 7  |  |
| DIAMETER           | PIECE MARK | WASHER, & NUT          |    |  |
| 5⁄8"               | BR10       | H0920, H0201,<br>H0410 |    |  |
| 3⁄4"               | BR12       | H0930, H0202,<br>H0420 |    |  |
| 1"                 | BR16       | H0940, H0204,<br>H0440 |    |  |
| 1¼"                | BR20       | H0940, H0206,<br>H0460 |    |  |
| 1 <sup>3</sup> ⁄8" | BR22       | H0950, H0207,<br>H0470 |    |  |
| 1½"                | BR24       | H0950, H0208,<br>H0480 |    |  |