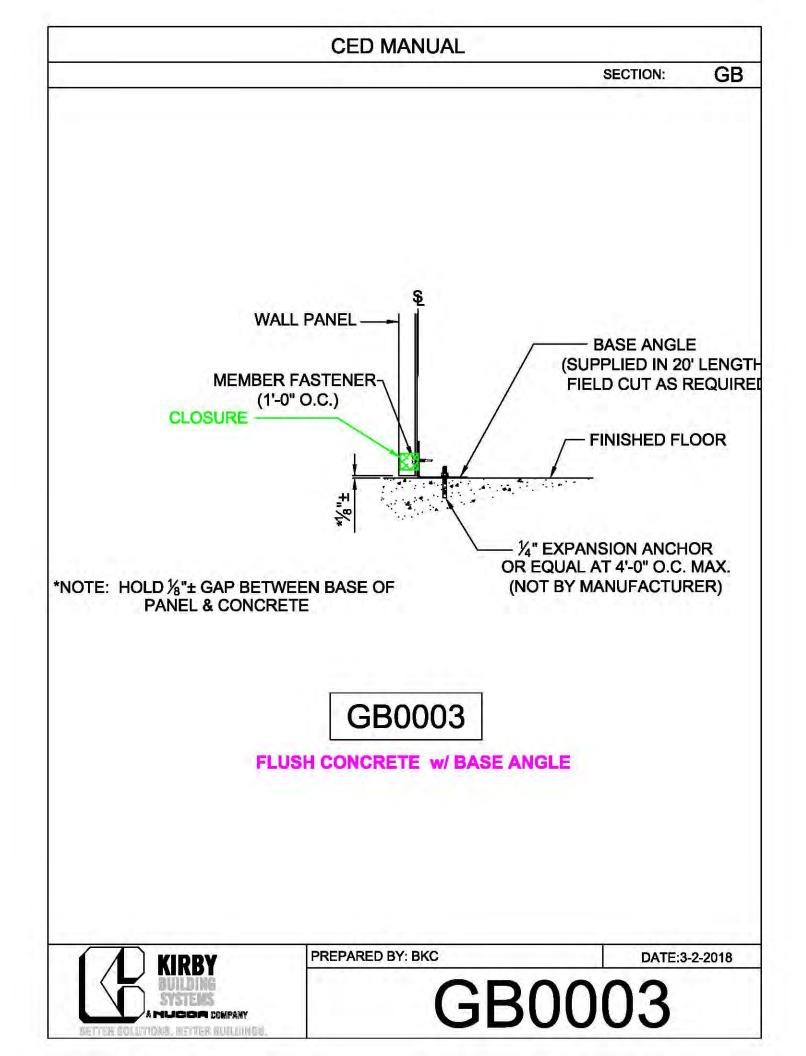

## CERTIFIED ERECTION DETAIL MANUAL (Short Version)

REVISED: 10.8.2018

| CED MANUAL         |            |                        |    |  |
|--------------------|------------|------------------------|----|--|
|                    |            | SECTION:               | AF |  |
| BRACE ROD          | BRACE ROD  | BRACER, FLAT           | 7  |  |
| DIAMETER           | PIECE MARK | WASHER, & NUT          |    |  |
| 5⁄8"               | BR10       | H0920, H0201,<br>H0410 |    |  |
| 3⁄4"               | BR12       | H0930, H0202,<br>H0420 |    |  |
| 1"                 | BR16       | H0940, H0204,<br>H0440 |    |  |
| 1¼"                | BR20       | H0940, H0206,<br>H0460 |    |  |
| 1 <sup>3</sup> ⁄8" | BR22       | H0950, H0207,<br>H0470 |    |  |
| 1½"                | BR24       | H0950, H0208,<br>H0480 |    |  |