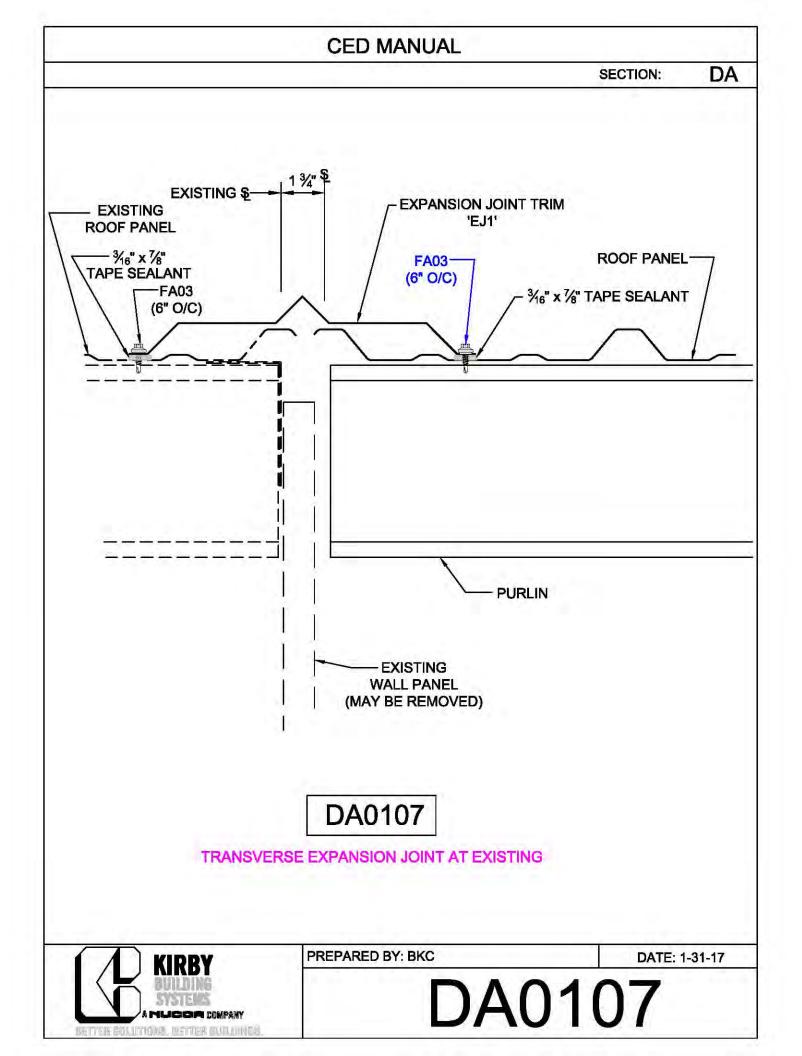

**CED MANUAL** DP SECTION: NOTE: VALLEY DETAIL IS SYMMETRICAL **ABOUT THE CENTERLINE - PARTS** AND FASTENERS SHOWN ARE TYPICAL BOTH SIDES. FOAM INSIDE CLOSURE 'FIC01' (AT EACH MAJOR PANEL RIB) 5" VALLEY FLASHING KIRBY RIB II 'VF4' **ROOF PANEL** VALLEY PLATE 'HIP3' **SECTION 'A' DP0041 KIRBYRIB VALLEY INSTALLATION** PREPARED BY: BKC DATE: 1-26-18 KIRBY **DP0041** 11110 ANE S MUCCA COMPANY IN COLUMNONS, INFITTER MULLIONISC