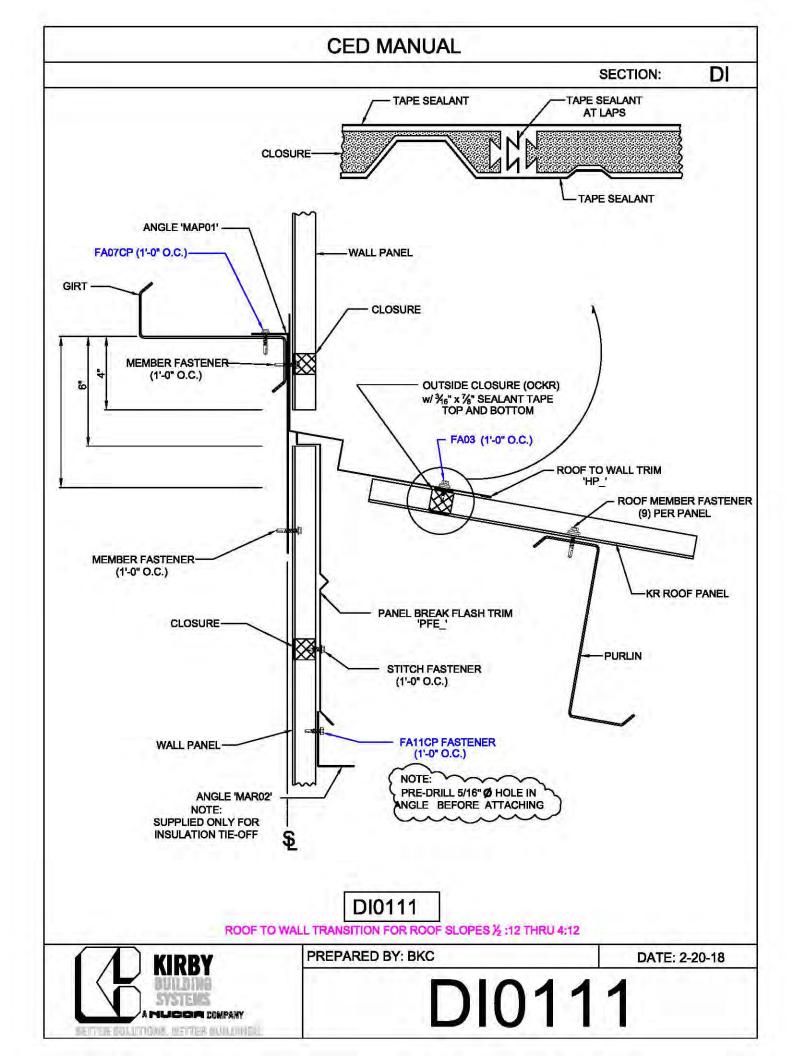

AT  | 1 |
| DIAMETER           | PIECE MARK  | WASHER, & NUT |   |
| 1⁄4"               | CB08        | H0920, G0201, |   |
|                    |             | G0410         |   |
| <sup>5</sup> ⁄16"  | CB10        | H0920, G0201, |   |
|                    |             | G0410         |   |
| <sup>3</sup> ⁄8"   | CB12        | H0930, G0203, |   |
|                    |             | G0430         |   |
| 7⁄ <sub>16</sub> " | CB14        | H0930, G0203, | 1 |
|                    |             | G0430         |   |
| 1⁄2"               | CB16        | H0930, G0203, | 1 |
|                    |             | G0430         |   |



























































































































































































**CED MANUAL** DP SECTION: NOTE: VALLEY DETAIL IS SYMMETRICAL **ABOUT THE CENTERLINE - PARTS** AND FASTENERS SHOWN ARE TYPICAL BOTH SIDES. FOAM INSIDE CLOSURE 'FIC01' (AT EACH MAJOR PANEL RIB) 5" VALLEY FLASHING KIRBY RIB II 'VF4' **ROOF PANEL** VALLEY PLATE 'HIP3' **SECTION 'A' DP0041 KIRBYRIB VALLEY INSTALLATION** PREPARED BY: BKC DATE: 1-26-18 KIRBY **DP0041** 11110 ANE S MUCCA COMPANY IN COLUMNONS, INFITTER MULLIONISC