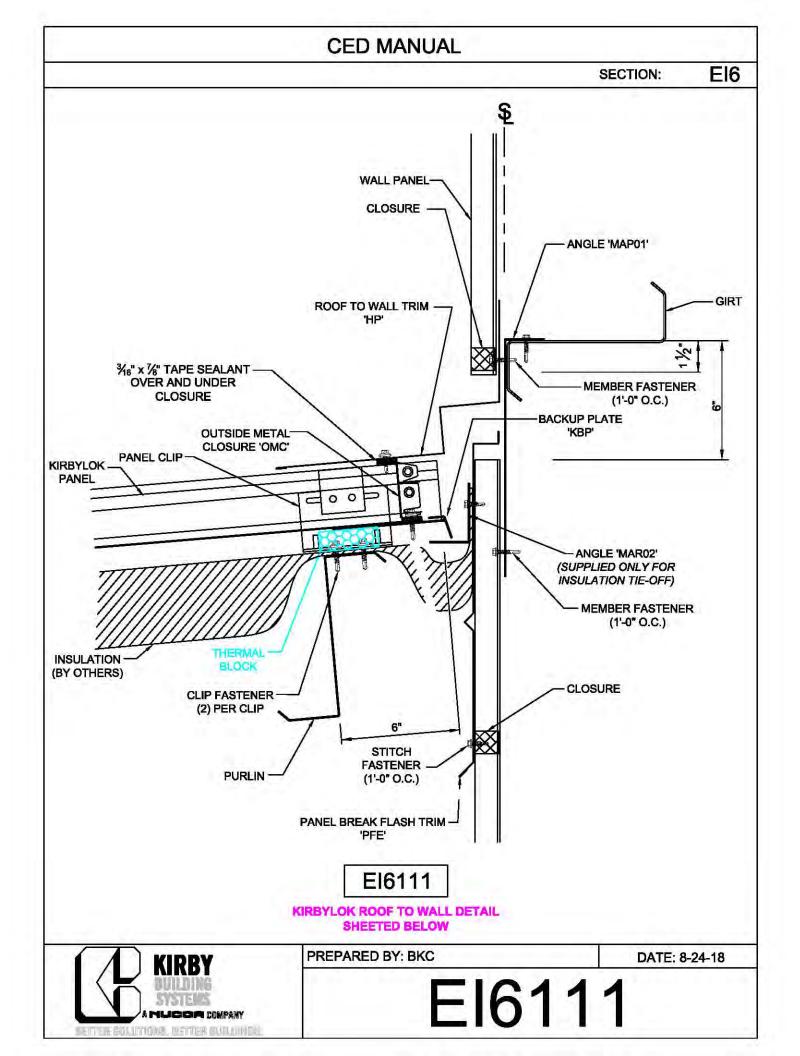

|             | G0430         |   |



























































































































































































**CED MANUAL** DP SECTION: NOTE: VALLEY DETAIL IS SYMMETRICAL **ABOUT THE CENTERLINE - PARTS** AND FASTENERS SHOWN ARE TYPICAL BOTH SIDES. FOAM INSIDE CLOSURE 'FIC01' (AT EACH MAJOR PANEL RIB) 5" VALLEY FLASHING KIRBY RIB II 'VF4' **ROOF PANEL** VALLEY PLATE 'HIP3' **SECTION 'A' DP0041 KIRBYRIB VALLEY INSTALLATION** PREPARED BY: BKC DATE: 1-26-18 KIRBY **DP0041** 11110 ANE S MUCCA COMPANY IN COLUMNONS, INFITTER MULLIONISC