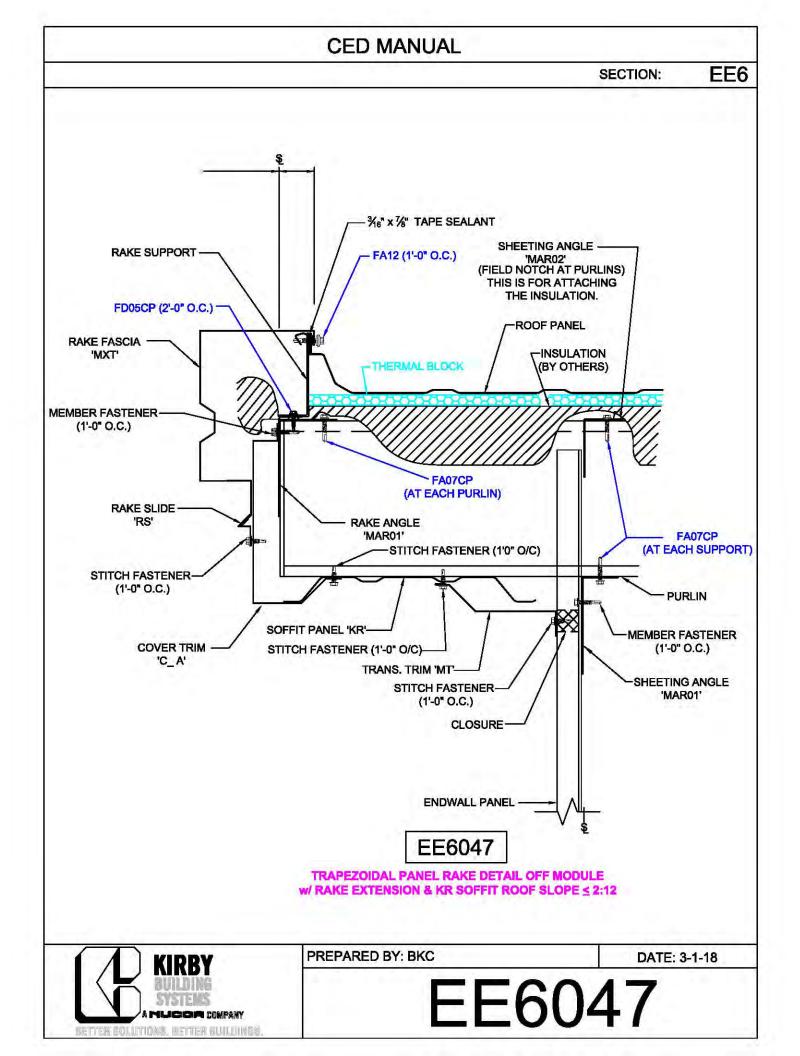

**CED MANUAL** DP SECTION: NOTE: VALLEY DETAIL IS SYMMETRICAL **ABOUT THE CENTERLINE - PARTS** AND FASTENERS SHOWN ARE TYPICAL BOTH SIDES. FOAM INSIDE CLOSURE 'FIC01' (AT EACH MAJOR PANEL RIB) 5" VALLEY FLASHING KIRBY RIB II 'VF4' **ROOF PANEL** VALLEY PLATE 'HIP3' **SECTION 'A' DP0041 KIRBYRIB VALLEY INSTALLATION** PREPARED BY: BKC DATE: 1-26-18 KIRBY **DP0041** 11110 ANE S MUCCA COMPANY IN COLUMNONS, INFITTER MULLIONISC