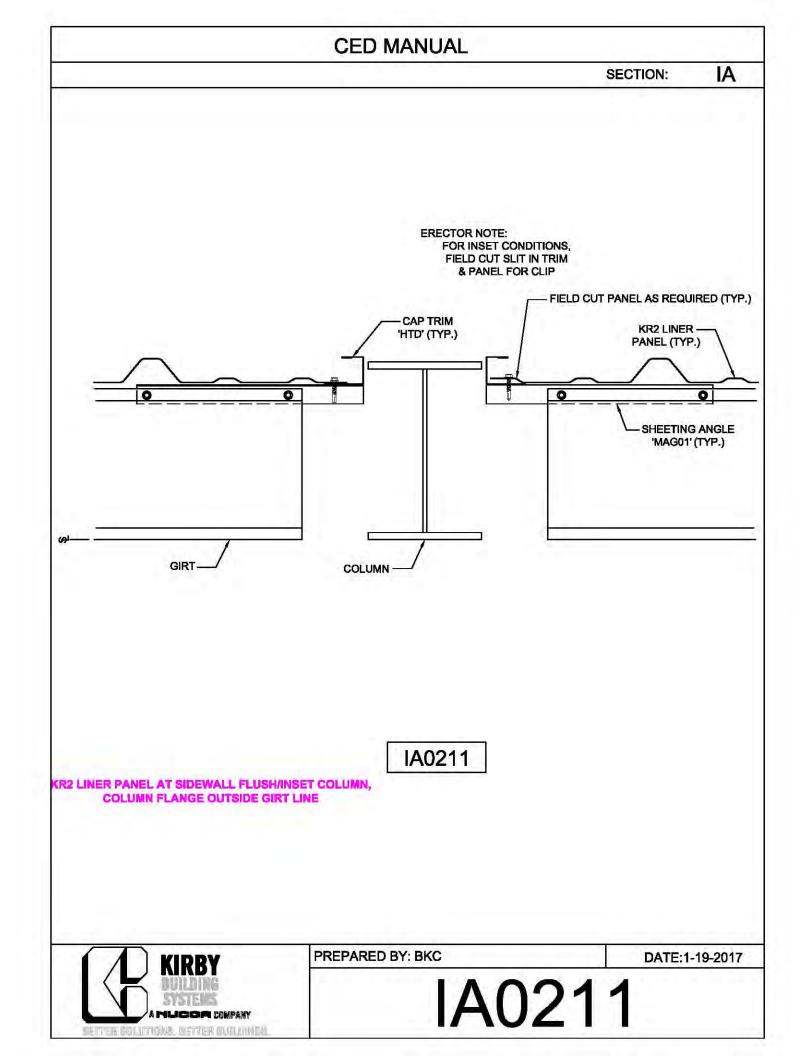

## CERTIFIED ERECTION DETAIL MANUAL (Short Version)

REVISED: 10.8.2018

| CED MANUAL         |            |                        |    |  |
|--------------------|------------|------------------------|----|--|
|                    |            | SECTION:               | AF |  |
| BRACE ROD          | BRACE ROD  | BRACER, FLAT           | 7  |  |
| DIAMETER           | PIECE MARK | WASHER, & NUT          |    |  |
| 5⁄8"               | BR10       | H0920, H0201,<br>H0410 |    |  |
| 3⁄4"               | BR12       | H0930, H0202,<br>H0420 |    |  |
| 1"                 | BR16       | H0940, H0204,<br>H0440 |    |  |
| 1¼"                | BR20       | H0940, H0206,<br>H0460 |    |  |
| 1 <sup>3</sup> ⁄8" | BR22       | H0950, H0207,<br>H0470 |    |  |
| 1½"                | BR24       | H0950, H0208,<br>H0480 |    |  |