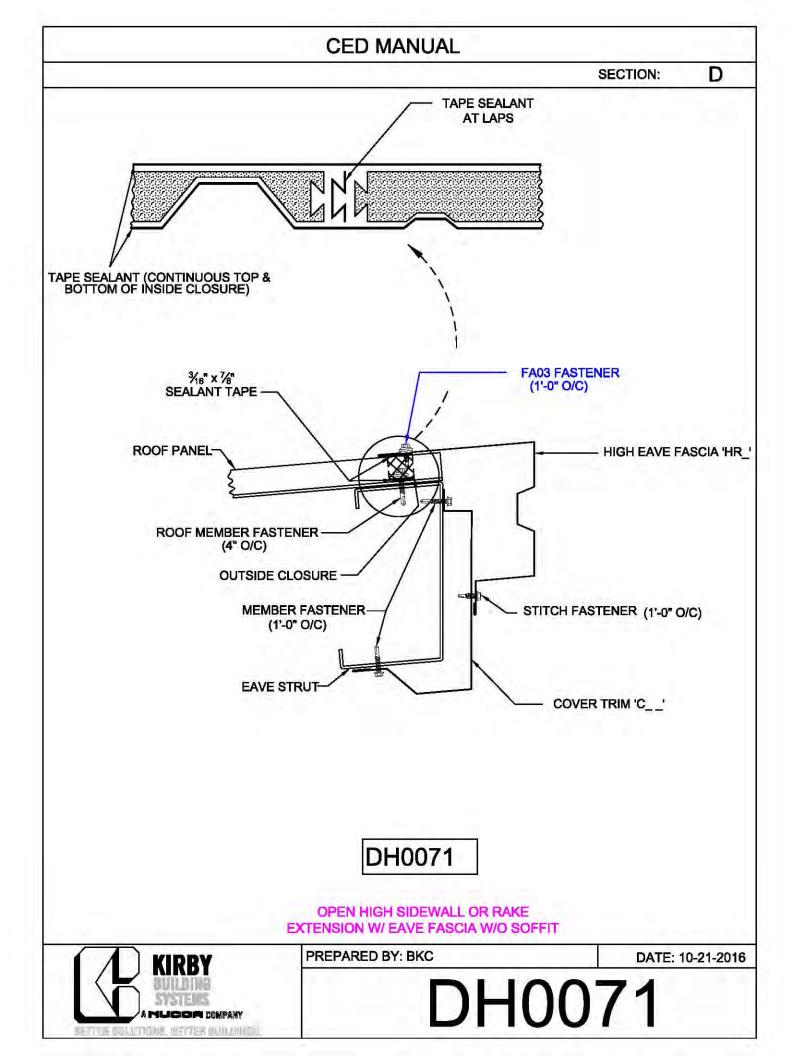

**CED MANUAL** DP SECTION: NOTE: VALLEY DETAIL IS SYMMETRICAL **ABOUT THE CENTERLINE - PARTS** AND FASTENERS SHOWN ARE TYPICAL BOTH SIDES. FOAM INSIDE CLOSURE 'FIC01' (AT EACH MAJOR PANEL RIB) 5" VALLEY FLASHING KIRBY RIB II 'VF4' **ROOF PANEL** VALLEY PLATE 'HIP3' **SECTION 'A' DP0041 KIRBYRIB VALLEY INSTALLATION** PREPARED BY: BKC DATE: 1-26-18 KIRBY **DP0041** 11110 ANE S MUCCA COMPANY IN COLUMNONS, INFITTER MULLIONISC