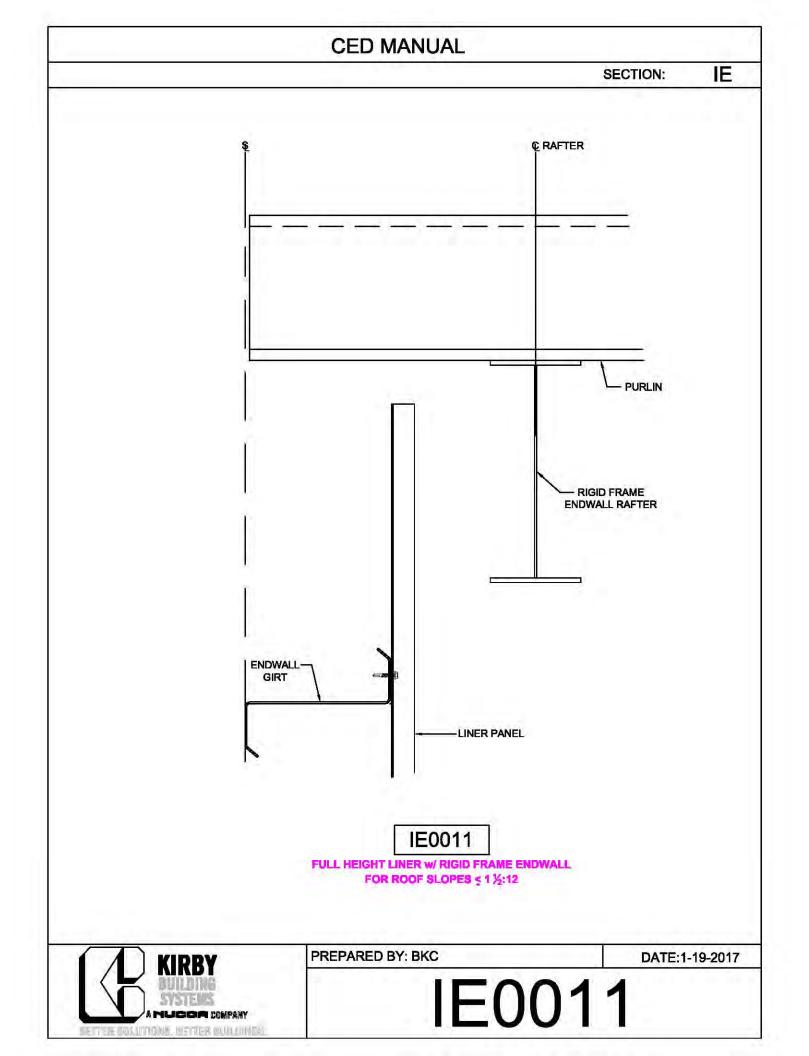

**CED MANUAL** DP SECTION: NOTE: VALLEY DETAIL IS SYMMETRICAL **ABOUT THE CENTERLINE - PARTS** AND FASTENERS SHOWN ARE TYPICAL BOTH SIDES. FOAM INSIDE CLOSURE 'FIC01' (AT EACH MAJOR PANEL RIB) 5" VALLEY FLASHING KIRBY RIB II 'VF4' **ROOF PANEL** VALLEY PLATE 'HIP3' **SECTION 'A' DP0041 KIRBYRIB VALLEY INSTALLATION** PREPARED BY: BKC DATE: 1-26-18 KIRBY **DP0041** 11110 ANE S MUCCA COMPANY IN COLUMNONS, INFITTER MULLIONISC