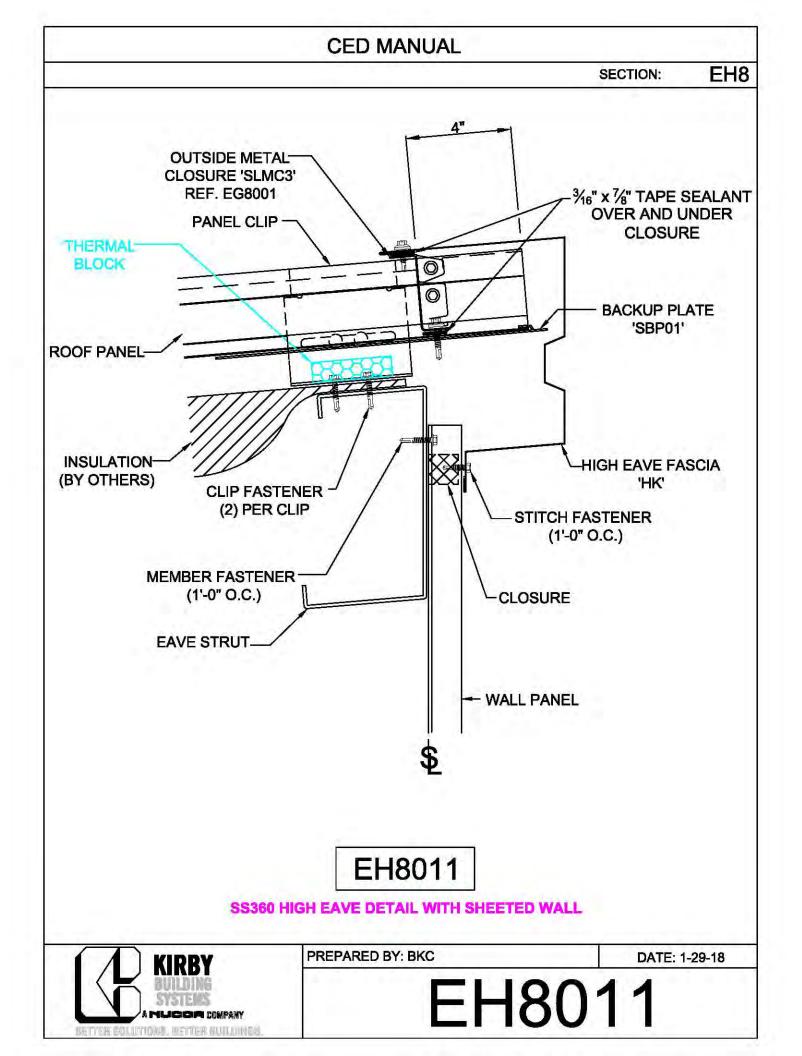

**CED MANUAL** DP SECTION: NOTE: VALLEY DETAIL IS SYMMETRICAL **ABOUT THE CENTERLINE - PARTS** AND FASTENERS SHOWN ARE TYPICAL BOTH SIDES. FOAM INSIDE CLOSURE 'FIC01' (AT EACH MAJOR PANEL RIB) 5" VALLEY FLASHING KIRBY RIB II 'VF4' **ROOF PANEL** VALLEY PLATE 'HIP3' **SECTION 'A' DP0041 KIRBYRIB VALLEY INSTALLATION** PREPARED BY: BKC DATE: 1-26-18 KIRBY **DP0041** 11110 ANE S MUCCA COMPANY IN COLUMNONS, INFITTER MULLIONISC