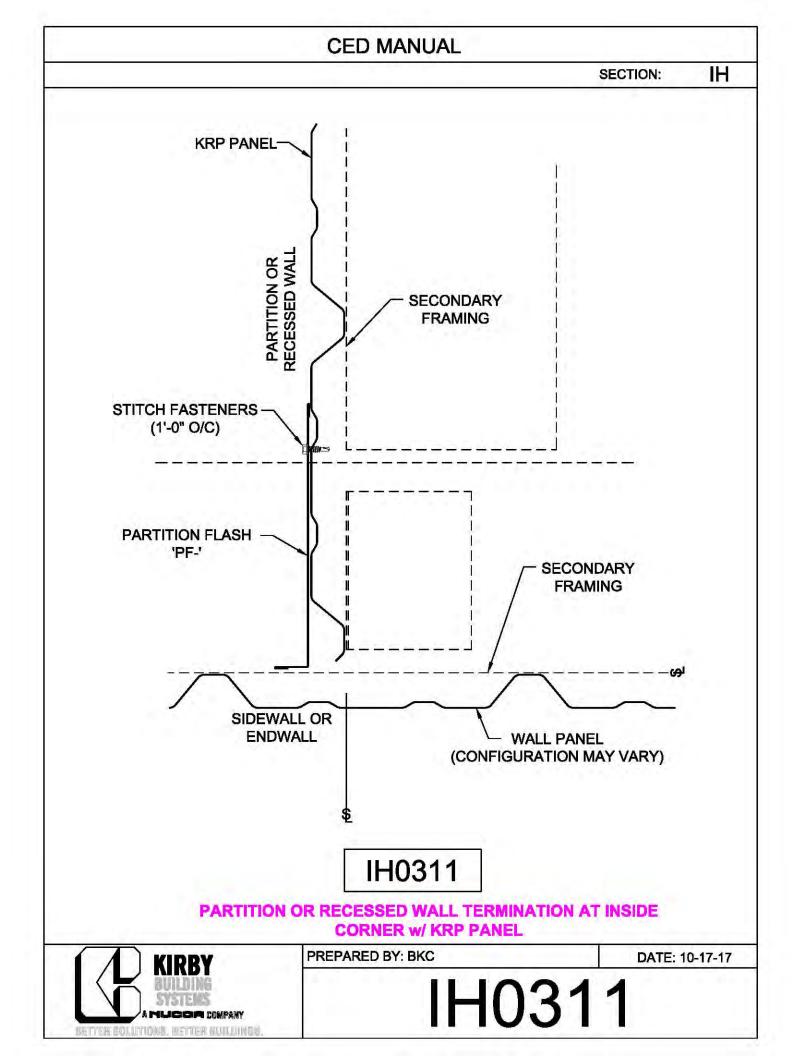

**CED MANUAL** DP SECTION: NOTE: VALLEY DETAIL IS SYMMETRICAL **ABOUT THE CENTERLINE - PARTS** AND FASTENERS SHOWN ARE TYPICAL BOTH SIDES. FOAM INSIDE CLOSURE 'FIC01' (AT EACH MAJOR PANEL RIB) 5" VALLEY FLASHING KIRBY RIB II 'VF4' **ROOF PANEL** VALLEY PLATE 'HIP3' **SECTION 'A' DP0041 KIRBYRIB VALLEY INSTALLATION** PREPARED BY: BKC DATE: 1-26-18 KIRBY **DP0041** 11110 ANE S MUCCA COMPANY IN COLUMNONS, INFITTER MULLIONISC