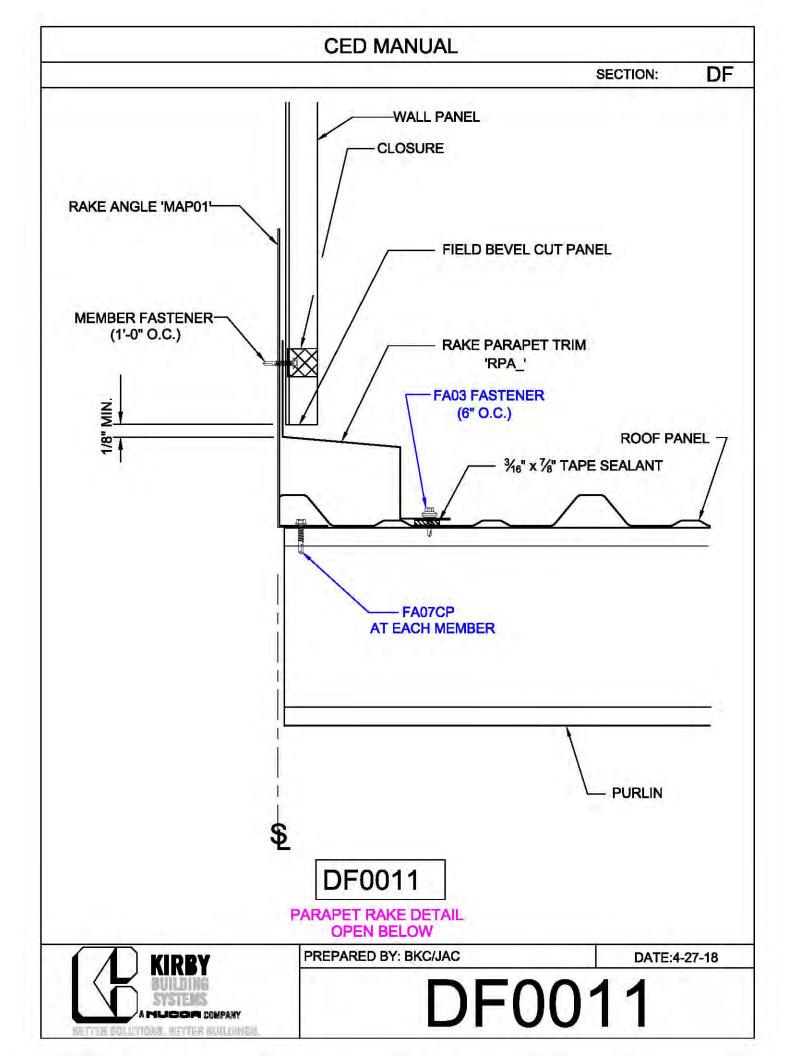

**CED MANUAL** DP SECTION: NOTE: VALLEY DETAIL IS SYMMETRICAL **ABOUT THE CENTERLINE - PARTS** AND FASTENERS SHOWN ARE TYPICAL BOTH SIDES. FOAM INSIDE CLOSURE 'FIC01' (AT EACH MAJOR PANEL RIB) 5" VALLEY FLASHING KIRBY RIB II 'VF4' **ROOF PANEL** VALLEY PLATE 'HIP3' **SECTION 'A' DP0041 KIRBYRIB VALLEY INSTALLATION** PREPARED BY: BKC DATE: 1-26-18 KIRBY **DP0041** 11110 ANE S MUCCA COMPANY IN COLUMNONS, INFITTER MULLIONISC