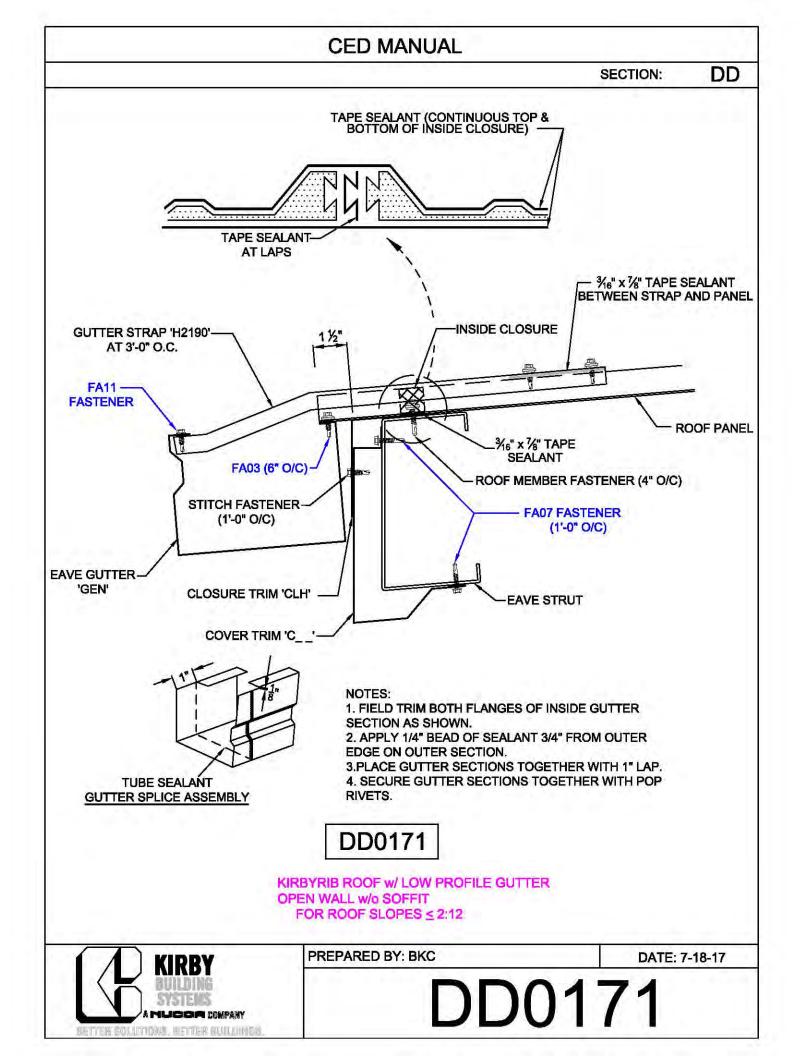

| BRACE CABLE | BRACER, FLAT  | 1 |
| DIAMETER           | PIECE MARK  | WASHER, & NUT |   |
| 1⁄4"               | CB08        | H0920, G0201, |   |
|                    |             | G0410         |   |
| <sup>5</sup> ⁄16"  | CB10        | H0920, G0201, |   |
|                    |             | G0410         |   |
| <sup>3</sup> ⁄8"   | CB12        | H0930, G0203, |   |
|                    |             | G0430         |   |
| 7⁄ <sub>16</sub> " | CB14        | H0930, G0203, | 1 |
|                    |             | G0430         |   |
| 1⁄2"               | CB16        | H0930, G0203, | 1 |
|                    |             | G0430         |   |



























































































































































































**CED MANUAL** DP SECTION: NOTE: VALLEY DETAIL IS SYMMETRICAL **ABOUT THE CENTERLINE - PARTS** AND FASTENERS SHOWN ARE TYPICAL BOTH SIDES. FOAM INSIDE CLOSURE 'FIC01' (AT EACH MAJOR PANEL RIB) 5" VALLEY FLASHING KIRBY RIB II 'VF4' **ROOF PANEL** VALLEY PLATE 'HIP3' **SECTION 'A' DP0041 KIRBYRIB VALLEY INSTALLATION** PREPARED BY: BKC DATE: 1-26-18 KIRBY **DP0041** 11110 ANE S MUCCA COMPANY IN COLUMNONS, INFITTER MULLIONISC