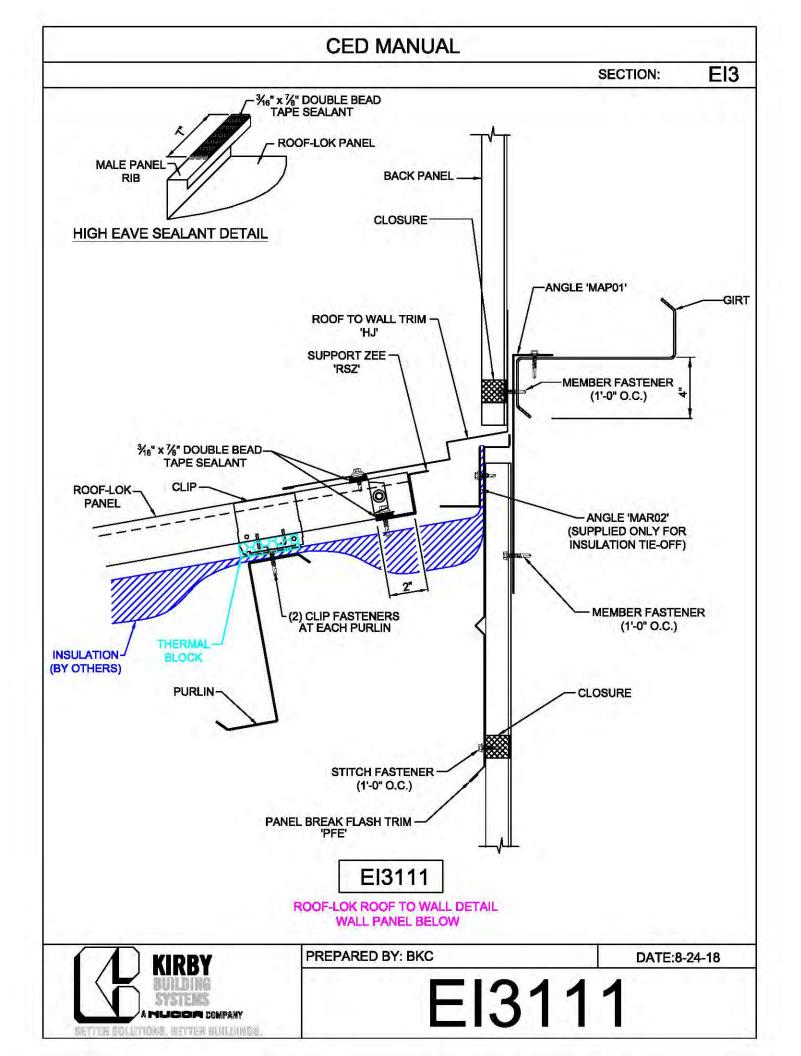

0         |   |
| 1⁄2"               | CB16        | H0930, G0203, | 1 |
|                    |             | G0430         |   |



























































































































































































**CED MANUAL** DP SECTION: NOTE: VALLEY DETAIL IS SYMMETRICAL **ABOUT THE CENTERLINE - PARTS** AND FASTENERS SHOWN ARE TYPICAL BOTH SIDES. FOAM INSIDE CLOSURE 'FIC01' (AT EACH MAJOR PANEL RIB) 5" VALLEY FLASHING KIRBY RIB II 'VF4' **ROOF PANEL** VALLEY PLATE 'HIP3' **SECTION 'A' DP0041 KIRBYRIB VALLEY INSTALLATION** PREPARED BY: BKC DATE: 1-26-18 KIRBY **DP0041** 11110 ANE S MUCCA COMPANY IN COLUMNONS, INFITTER MULLIONISC