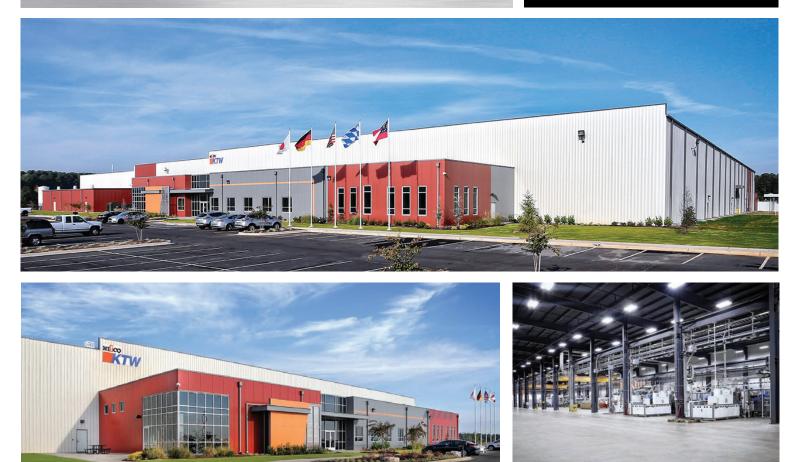

**LOCATION** Toccoa, GA

**SIZE** 151,891 sf

WALL SYSTEM A-Panel/Insulated Metal Panels

ROOF SYSTEM B-Deck

BUILDING END-USE Auto Parts Assembly/Warehouse Nifco KTW is a global supplier of high-quality interior injection molded components for the automotive industry. Five custom metal buildings are connected, making up this 151,891 sf facility. The building features an injection molding bay, assembly/warehouse areas, a high-gloss paint booth, and 10,000 sf of administrative space. The scope of work includes design/build services, shell building construction, equipment installation, tenant build-out, and a comprehensive site work package.