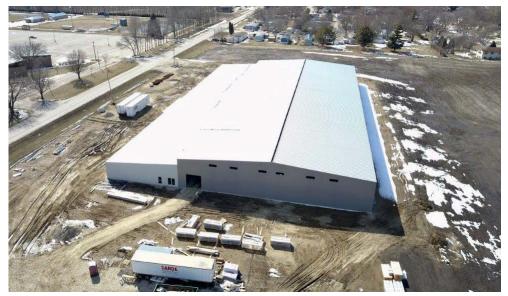

#### **ROOF SYSTEM**

KirbyLok Mechanical

The Humboldt Recreation Center in Humboldt, IA will house almost 71,000 sf of indoor recreation space. This includes a 200 meter spike-proof track, racquetball and basketball courts, two batting cages, a wrestling practice area, a large weight training area, fitness studios, a walking track, and locker facilities. A custom metal building by Kirby fulfilled the donor's request for a large, versatile and open space. NBG's steel staging app, ShakeoutPro, was utilized to stage the job more efficiently, which accelerated the erection process.