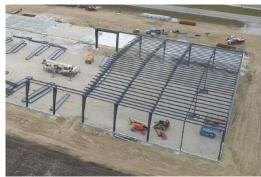

#### **ROOF SYSTEM**

KirbyLok Mechanical

The Humboldt Recreation Center in Humboldt, IA will house almost 71,000 sf of indoor recreation space. This includes a 200 meter spike-proof track, racquetball and basketball courts, two batting cages, a wrestling practice area, a large weight training area, fitness studios, a walking track, and locker facilities. A custom metal building by Kirby fulfilled the donor's request for a large, versatile and open space. NBG's steel staging app, ShakeoutPro, was utilized to stage the job more efficiently, which accelerated the erection process.