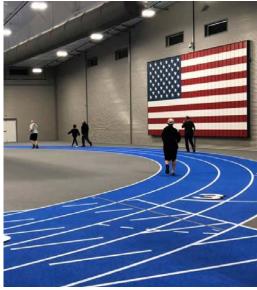

#### **ROOF SYSTEM**

KirbyLok Mechanical

The Humboldt Recreation Center in Humboldt, IA will house almost 71,000 sf of indoor recreation space. This includes a 200 meter spike-proof track, racquetball and basketball courts, two batting cages, a wrestling practice area, a large weight training area, fitness studios, a walking track, and locker facilities. A custom metal building by Kirby fulfilled the donor's request for a large, versatile and open space. NBG's steel staging app, ShakeoutPro, was utilized to stage the job more efficiently, which accelerated the erection process.