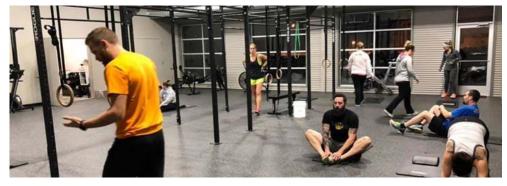

#### **ROOF SYSTEM**

KirbyLok Mechanical

The Humboldt Recreation Center in Humboldt, IA will house almost 71,000 sf of indoor recreation space. This includes a 200 meter spike-proof track, racquetball and basketball courts, two batting cages, a wrestling practice area, a large weight training area, fitness studios, a walking track, and locker facilities. A custom metal building by Kirby fulfilled the donor's request for a large, versatile and open space. NBG's steel staging app, ShakeoutPro, was utilized to stage the job more efficiently, which accelerated the erection process.

The Recreation Center will provide the entire community with a year-round venue for training and fitness events, currently a challenge in lowa's climate.