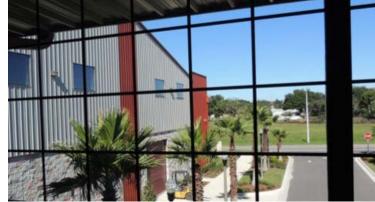

## **Cooper Palms Sports Complex**

## LOCATION

Apopka, FL

## SIZE

60,000 sf

## **ROOF SYSTEM**

KirbyRib II 26 GA Terra Cotta

The Cooper Palms Sports Complex provides recreational activities for kids and families. The facility features 31,000 square feet of indoor space for basketball, volleyball and multi-purpose courts. About 12,000 square feet is dedicated to two indoor trampoline parks, and a café uses another 5,000 square feet of space. Apopka-based My Gym Adventure is relocating to a 12,000-square-foot area in the complex, which also will have space for karate and exercise rooms as well as child care.