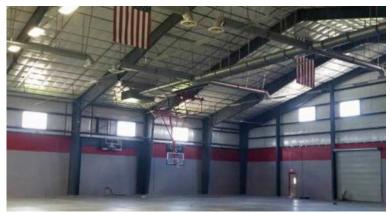

## **ROOF SYSTEM**

KirbyRib II 26 GA Terra Cotta

The Cooper Palms Sports Complex provides recreational activities for kids and families. The facility features 31,000 square feet of indoor space for basketball, volleyball and multi-purpose courts. About 12,000 square feet is dedicated to two indoor trampoline parks, and a café uses another 5,000 square feet of space. Apopka-based My Gym Adventure is relocating to a 12,000-square-foot area in the complex, which also will have space for karate and exercise rooms as well as child care.