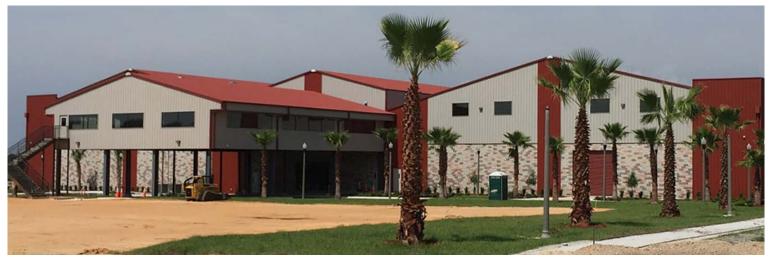

## **Cooper Palms Sports Complex**

## LOCATION

Apopka, FL

## SIZE

60,000 sf

## **ROOF SYSTEM**

KirbyRib II 26 GA Terra Cotta

The Cooper Palms Sports Complex provides recreational activities for kids and families. The facility features 31,000 square feet of indoor space for basketball, volleyball and multi-purpose courts. About 12,000 square feet is dedicated to two indoor trampoline parks, and a café uses another 5,000 square feet of space. Apopka-based My Gym Adventure is relocating to a 12,000-square-foot area in the complex, which also will have space for karate and exercise rooms as well as child care.