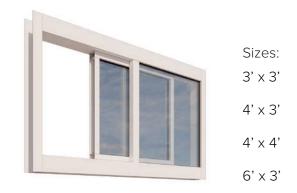

## **Premium Pre-Assembled Thermal**

KBS offers the first thermal aluminum window designed specifically for the metal building industry. The thermal window features a thermal-break frame and insulated glass to provide the energy efficiencies needed for extreme temperature conditions. This thermal window is self-framing and self-flashing to simplify the installation process.

#### **Premium Features Include:**

- Thermally Broken Aluminum Frame •
- Double Paned Insulated Glass •
- Universal Fin for Easy Trimming .
- Self-Flashing •
- Self-Framing •
- Powder Coated Frame (White and Bronze) •
- Many Glass Options (Tinted, Low E, Tempered, etc)
- Available in Fixed, Horizontal Slide, and Project-In •