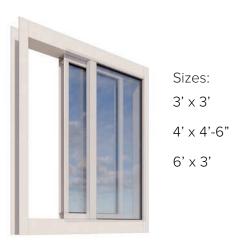

## **Insulview Frameless Thermal Break Horizontal Slide**

Use With Confidence

- Thermal-Break Aluminum Frames
- Self-Framing/Flashing Design for Insulated Foam Panels for 2", 2.5", 3" and 4" ٠
- Insulated Glass-Clear and Tinted •
- Bronze and White Kynar Painted Finish ٠
- Stock Sizes for Immediate Shipment •
- Custom Sizes, Finish and Glass Available •