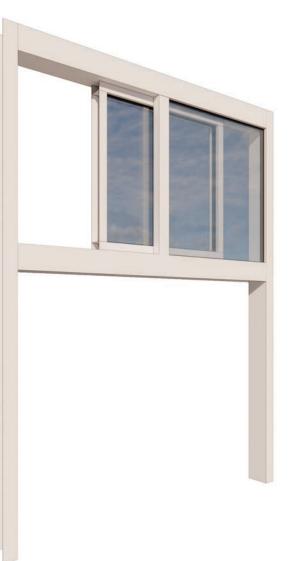

### **Economy Frameless No Thermal Break Horizontal Slide**

Available for: R-Panel, Reverse R-Panel, A-Panel, Masonry, and Steel or Wood Stud

- Aluminum Frames
- Self Framing, Self Flashing for R-Panel, Reverse R-Panel, and A-Panel. •
- Insulating Glass Using Warm Edge Technology •
- Mill Finish •
- Bronze and White Paint Standard

## **Insulview Frameless Thermal Break Horizontal Slide**

Use With Confidence

- Thermal-Break Aluminum Frames
- Self-Framing/Flashing Design for Insulated Foam Panels for 2", 2.5", 3" and 4" ٠
- Insulated Glass-Clear and Tinted •
- Bronze and White Kynar Painted Finish ٠
- Stock Sizes for Immediate Shipment •
- Custom Sizes, Finish and Glass Available •