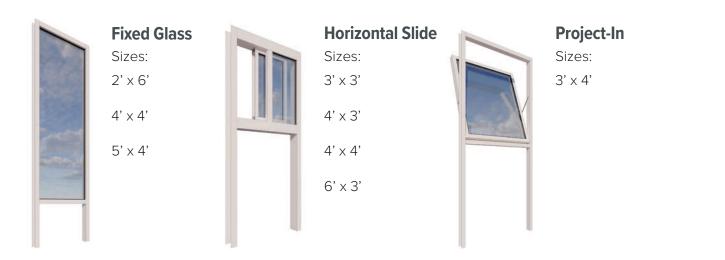

#### **Premium Features Include:**

- Thermally Broken Aluminum Frame •
- Double Paned Insulated Glass •
- Universal Fin for Easy Trimming .
- Self-Flashing •
- Self-Framing •
- Powder Coated Frame (White and Bronze) •
- Many Glass Options (Tinted, Low E, Tempered, etc)
- Available in Fixed, Horizontal Slide, and Project-In •

#### Window Types Available: