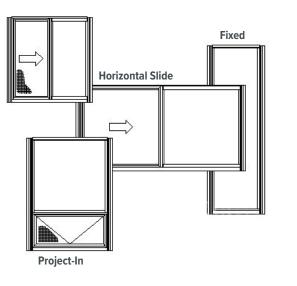

ansform and enhance your building with our window offerings.

## **Premium Pre-Assembled Thermal**

KBS offers the first thermal aluminum window designed specifically for the metal building industry. The thermal window features a thermal-break frame and insulated glass to provide the energy efficiencies needed for extreme temperature conditions. This thermal window is self-framing and self-flashing to simplify the installation process.

#### **Premium Features Include:**

- Thermally Broken Aluminum Frame •
- Double Paned Insulated Glass •
- Universal Fin for Easy Trimming .
- Self-Flashing •
- Self-Framing •
- Powder Coated Frame (White and Bronze) •
- Many Glass Options (Tinted, Low E, Tempered, etc)
- Available in Fixed, Horizontal Slide, and Project-In •

#### Window Types Available:







### **Economy Frameless No Thermal Break Horizontal Slide**

Available for: R-Panel, Reverse R-Panel, A-Panel, Masonry, and Steel or Wood Stud

- Aluminum Frames
- Self Framing, Self Flashing for R-Panel, Reverse R-Panel, and A-Panel. •
- Insulating Glass Using Warm Edge Technology •
- Mill Finish •
- Bronze and White Paint Standard



## **Insulview Frameless Thermal Break Horizontal Slide**

Use With Confidence

- Thermal-Break Aluminum Frames
- Self-Framing/Flashing Design for Insulated Foam Panels for 2", 2.5", 3" and 4" ٠
- Insulated Glass-Clear and Tinted •
- Bronze and White Kynar Painted Finish ٠
- Stock Sizes for Immediate Shipment •
- Custom Sizes, Finish and Glass Available •







www.kirbybuildingsystems.com