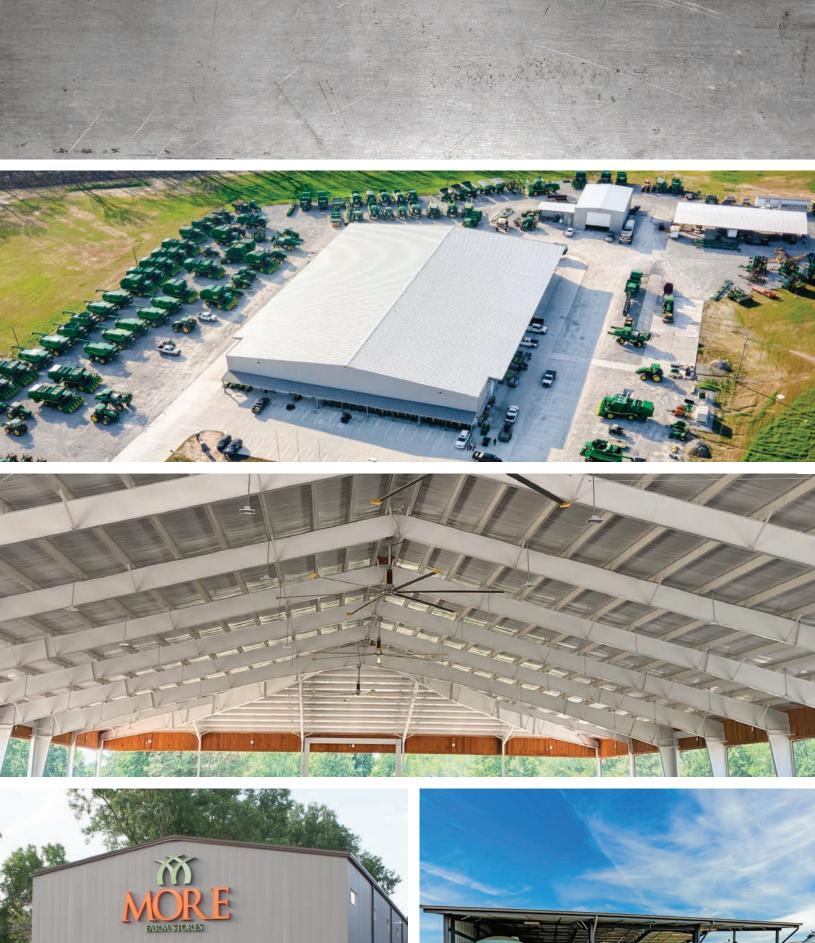

# AGRICULTURAL

Kirby Building Systems brings flexibility and economy to the design and construction of your agricultural building. We're proud of our reputation for designing quality into every product, and we would like to share our success with you. From barns to riding arenas, livestock pavilions, or grain storage buildings, Kirby has a solution to meet your needs. We're committed to providing exceptional service, design, economy, safety, and versatility.

### FAST, COST-EFFECTIVE CONSTRUCTION

Our goal is to provide the customized solution you're looking for, while minimizing the total cost of your investment. Our leading-edge engineering capabilities provide efficient designs, and our smart, easy-to-construct building systems provide a fast and economical way to build your next project.

### SUPERIOR PRODUCT

As a member of the Metal Building Manufacturers Association (MBMA), we'll provide the product, service, and value-added benefits required to ensure your project exceeds your expectations.

### **REDUCED CONSTRUCTION TIME & MAINTENANCE**

Kirby's building systems offer the fastest, most economical way to build without compromising quality. Kirby Building Systems brings flexibility, as well as efficiency, to the design and construction of your facility.