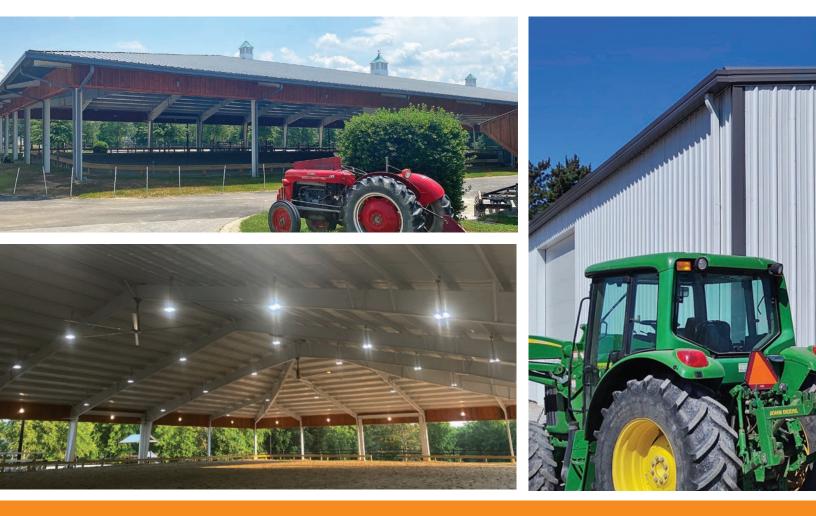

# AGRICULTURAL

Kirby Building Systems brings flexibility and economy to the design and construction of your agricultural building. We're proud of our reputation for designing quality into every product, and we would like to share our success with you. From barns to riding arenas, livestock pavilions, or grain storage buildings, Kirby has a solution to meet your needs. We're committed to providing exceptional service, design, economy, safety, and versatility.

### SUPERIOR PRODUCT

As a member of the Metal Building Manufacturers Association (MBMA), we'll provide the product, service, and value-added benefits required to ensure your project exceeds your expectations.