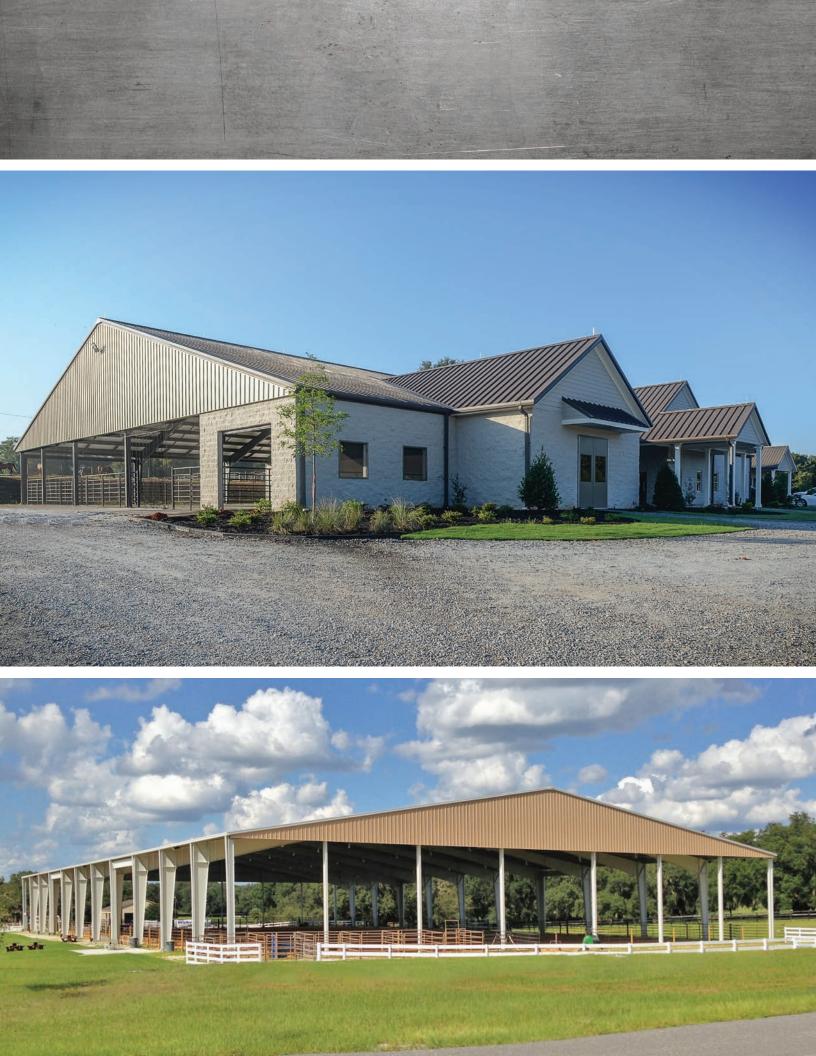

# AGRICULTURAL

Kirby Building Systems brings flexibility and economy to the design and construction of your agricultural building. We're proud of our reputation for designing quality into every product, and we would like to share our success with you. From barns to riding arenas, livestock pavilions, or grain storage buildings, Kirby has a solution to meet your needs. We're committed to providing exceptional service, design, economy, safety, and versatility.